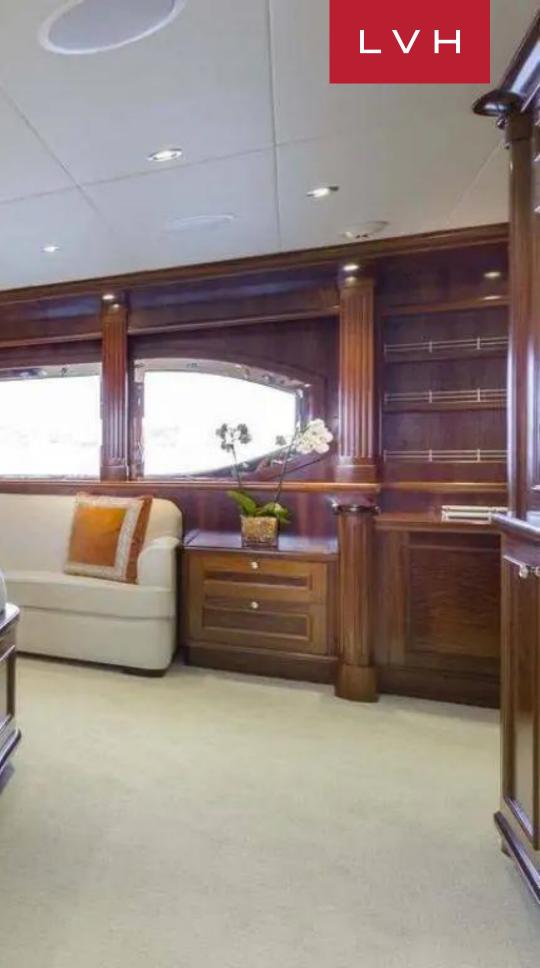

She has six spacious cabins accommodating 12 guests in total comfort and style: the full-beam Master on main deck, VIP on Sky Lounge deck and four Guest staterooms on the lower deck, three Queens and one Twin room. The Master suite boasts a magnificent desk and office area with a TV and a Subzero two drawer refreshment center. As well as large King bed, there is a dresser with vanity, full entertainment system in cabinetry opposite the bed, with a 50" Samsung LCD TV. Forward of the bed are his (starboard) with dual head steam shower and her (port) bathrooms, with large Jacuzzi tub and bidet. Both bathrooms have TVs. Each guest stateroom has a beautifully appointed ensuite bathroom with slab marble and granite counter tops. Inside, decor is classic elegance, with the finest in every detail including gloss timber paneling, cream carpet, subtle LED lighting, superb art and sculpture and intricately crafted ceiling inlays.