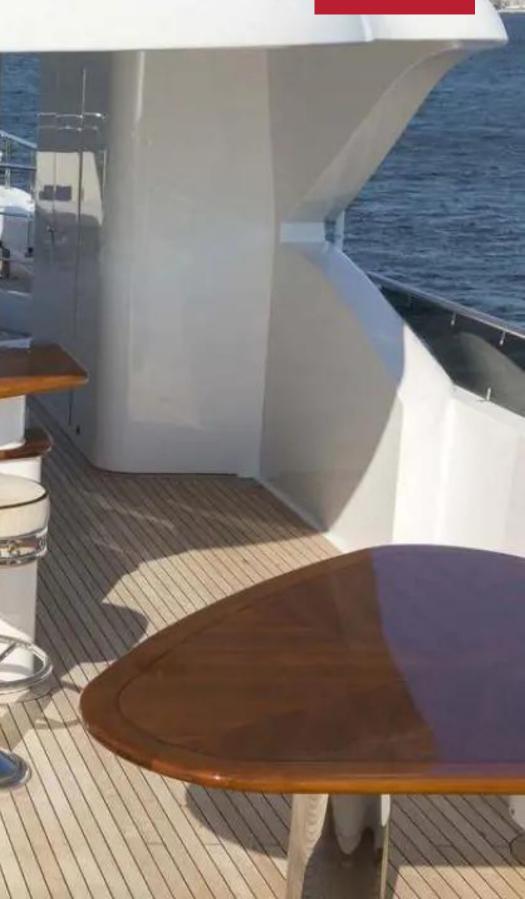

The upper aft deck has a round teak table for 10 guests, with a compass rose inlay that is duplicated on the coffer ceiling. There's also a wet bar, fridge, a 50" plasma TV with surround sound and a propane grill/oven for alfresco dining. The flybridge has a crescent-shaped bar with four bar stools, wrapping around the 60-jet Jacuzzi.