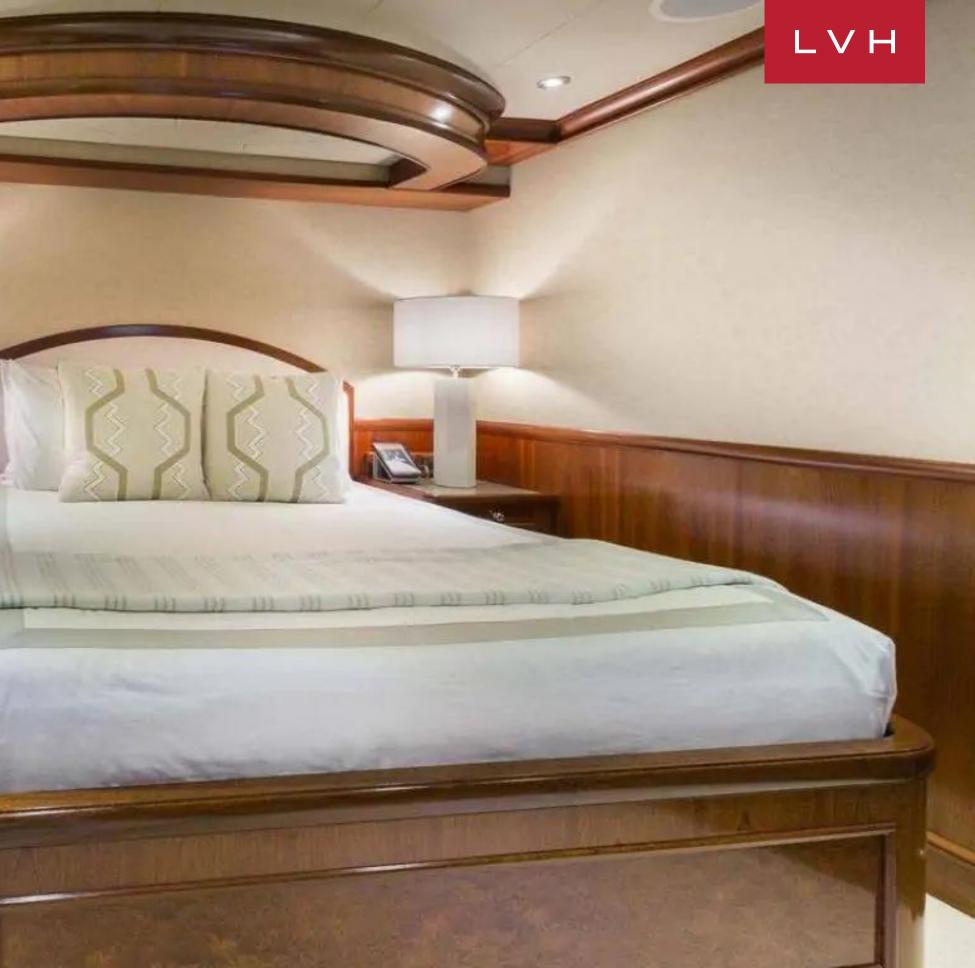

She has six spacious cabins accommodating 12 guests in total comfort and style: the full-beam Master on main deck, VIP on Sky Lounge deck and four Guest staterooms on the lower deck, three Queens and one Twin room. The Master suite boasts a magnificent desk and office area with a TV and a Subzero two drawer refreshment center. As well as large King bed, there is a dresser with vanity, full entertainment system in cabinetry opposite the bed, with a 50" Samsung LCD TV. Forward of the bed are his (starboard) with dual head steam shower and her (port) bathrooms, with large Jacuzzi tub and bidet. Both bathrooms have TVs. Each guest stateroom has a beautifully appointed ensuite bathroom with slab marble and granite counter tops. Inside, decor is classic elegance, with the finest in every detail including gloss timber paneling, cream carpet, subtle LED lighting, superb art and sculpture and intricately crafted ceiling inlays.