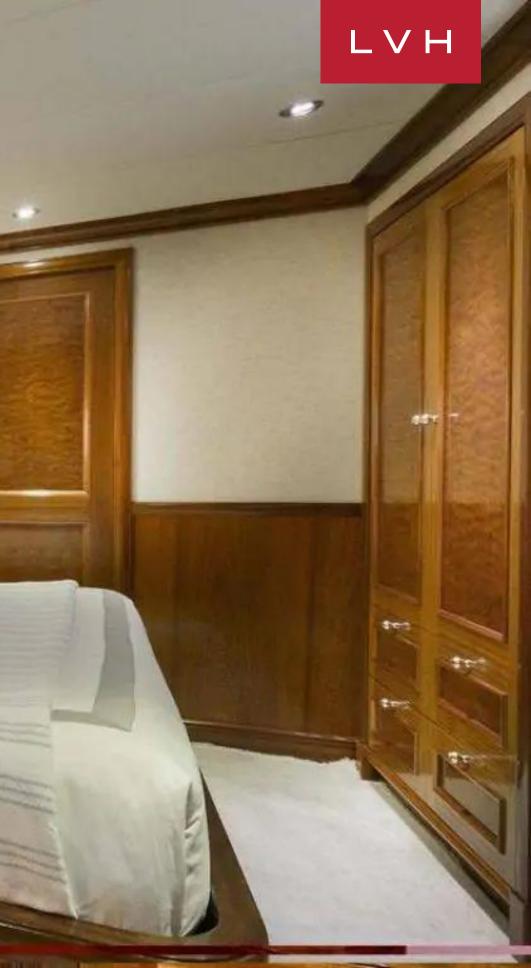

She has six spacious cabins accommodating 12 guests in total comfort and style: the full-beam Master on main deck, VIP on Sky Lounge deck and four Guest staterooms on the lower deck, three Queens and one Twin room. The Master suite boasts a magnificent desk and office area with a TV and a Subzero two drawer refreshment center. As well as large King bed, there is a dresser with vanity, full entertainment system in cabinetry opposite the bed, with a 50" Samsung LCD TV. Forward of the bed are his (starboard) with dual head steam shower and her (port) bathrooms, with large Jacuzzi tub and bidet. Both bathrooms have TVs. Each guest stateroom has a beautifully appointed ensuite bathroom with slab marble and granite counter tops. Inside, decor is classic elegance, with the finest in every detail including gloss timber paneling, cream carpet, subtle LED lighting, superb art and sculpture and intricately crafted ceiling inlays.