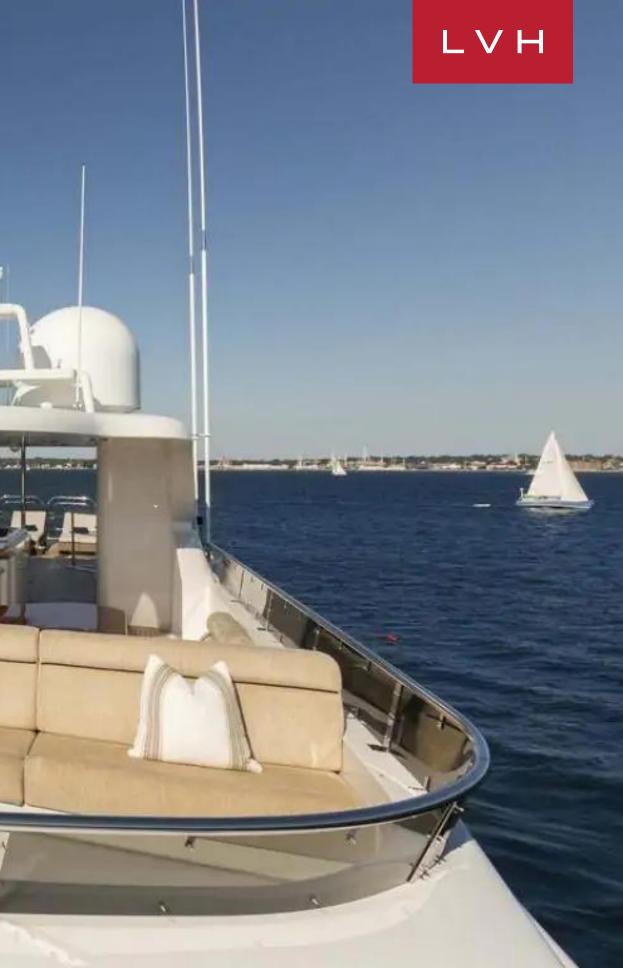

The upper aft deck has a round teak table for 10 guests, with a compass rose inlay that is duplicated on the coffer ceiling. There's also a wet bar, fridge, a 50" plasma TV with surround sound and a propane grill/oven for alfresco dining. The flybridge has a crescent-shaped bar with four bar stools, wrapping around the 60-jet Jacuzzi.

### EXTERIOR

• Air Conditioning

- Al Fresco Dining
- Cable, Satellite or Smart TV
- Dining Room

- Hot Tub
- Terrace

(internet in the second second

....

-

Ξ