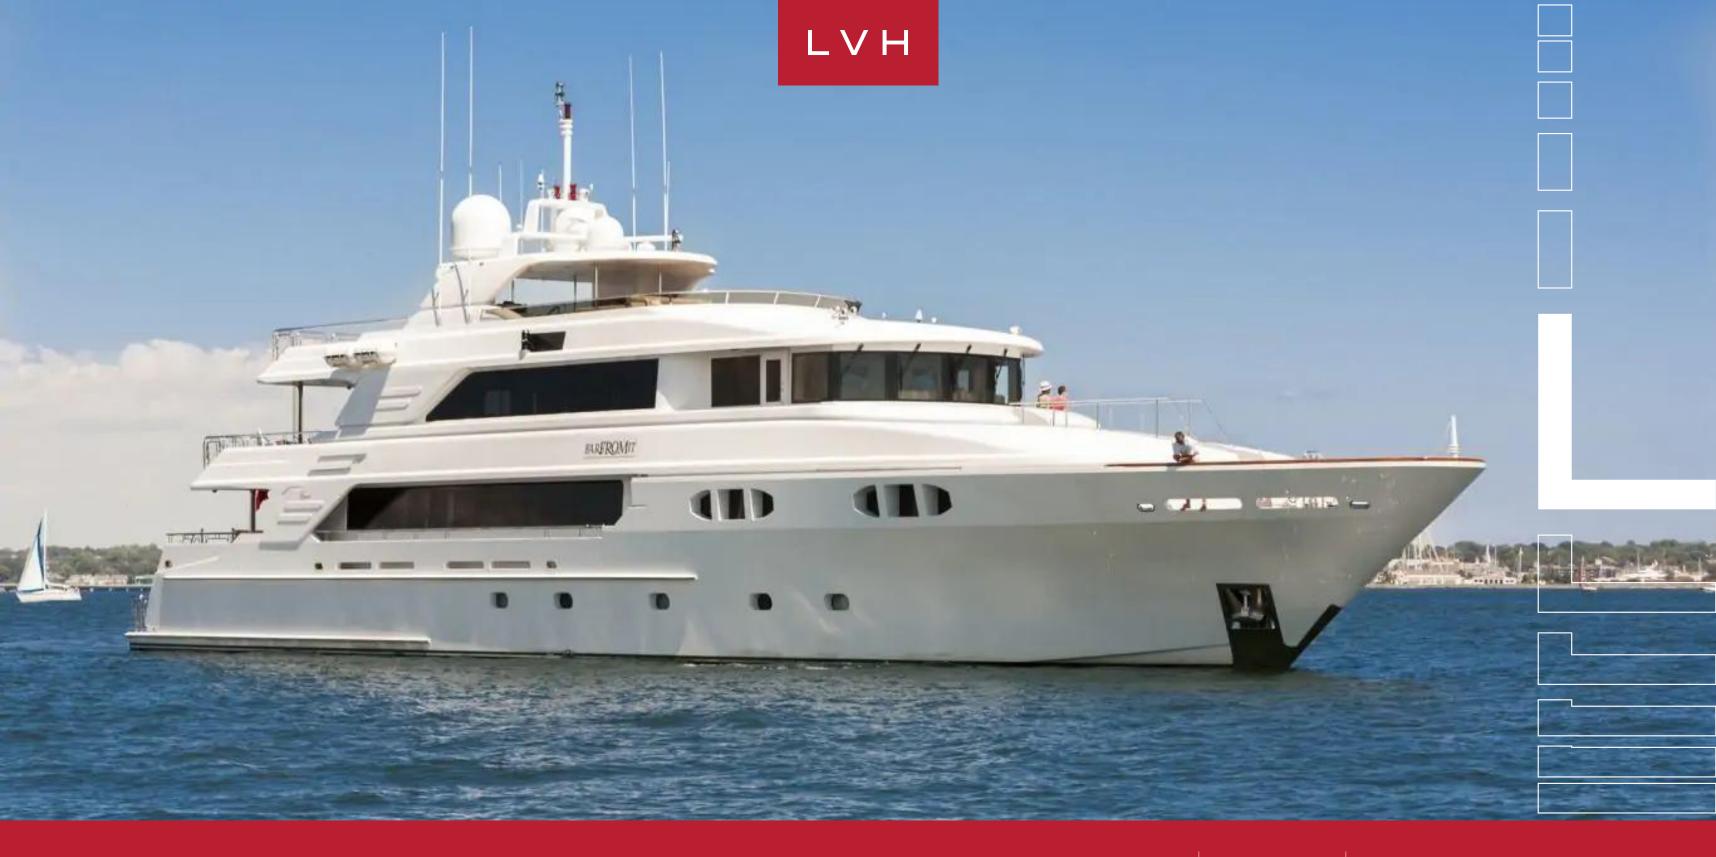

# YACHT FAR FROM IT 142

#### MOTOR 100-150FT, YACHTS

Yacht Far From It 142 feels like a much larger boat, thanks to her wide beam and clever use of internal space. Enjoying a thorough refit in 2016, she has been given a major lift in new carpets, furnishings, linens, art, AV equipment, new towed tender and current model Waverunners for all-day on-water fun!

She has six spacious cabins accommodating 12 guests in total comfort and style: the full-beam Master on main deck, VIP on Sky Lounge deck and four Guest staterooms on the lower deck, three Queens and one Twin room. The Master suite boasts a magnificent desk and office area with a TV and a Subzero two drawer refreshment center. As well as large King bed, there is a dresser with vanity, full entertainment system in cabinetry opposite the bed, with a 50" Samsung LCD TV. Forward of the bed are his (starboard) with dual head steam shower and her (port) bathrooms, with large Jacuzzi tub and bidet. Both bathrooms have TVs. Each guest stateroom has a beautifully appointed ensuite bathroom with slab marble and granite counter tops. Inside, decor is classic elegance, with the finest in every detail including gloss timber paneling, cream carpet, subtle LED lighting, superb art and sculpture and intricately crafted ceiling inlays.