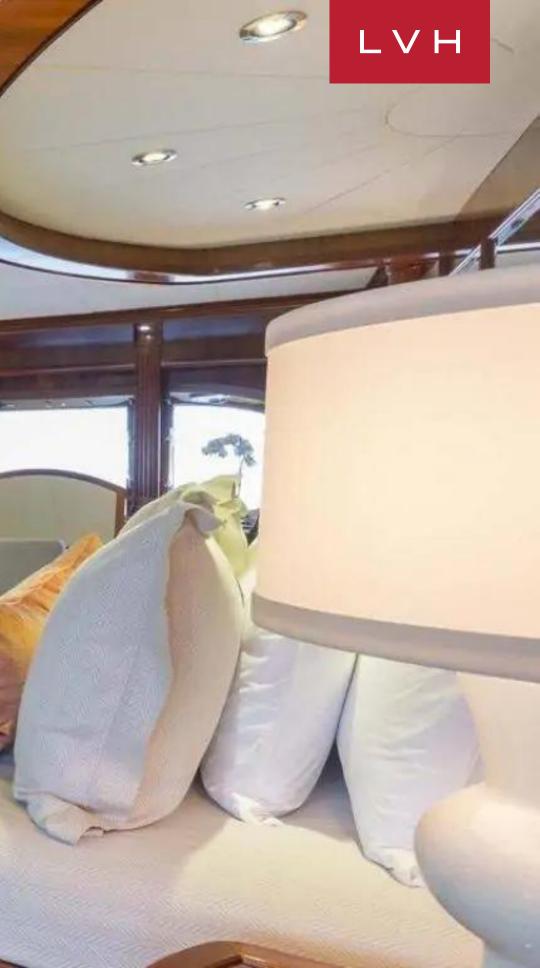

She has six spacious cabins accommodating 12 guests in total comfort and style: the full-beam Master on main deck, VIP on Sky Lounge deck and four Guest staterooms on the lower deck, three Queens and one Twin room. The Master suite boasts a magnificent desk and office area with a TV and a Subzero two drawer refreshment center. As well as large King bed, there is a dresser with vanity, full entertainment system in cabinetry opposite the bed, with a 50" Samsung LCD TV. Forward of the bed are his (starboard) with dual head steam shower and her (port) bathrooms, with large Jacuzzi tub and bidet. Both bathrooms have TVs. Each guest stateroom has a beautifully appointed ensuite bathroom with slab marble and granite counter tops. Inside, decor is classic elegance, with the finest in every detail including gloss timber paneling, cream carpet, subtle LED lighting, superb art and sculpture and intricately crafted ceiling inlays.