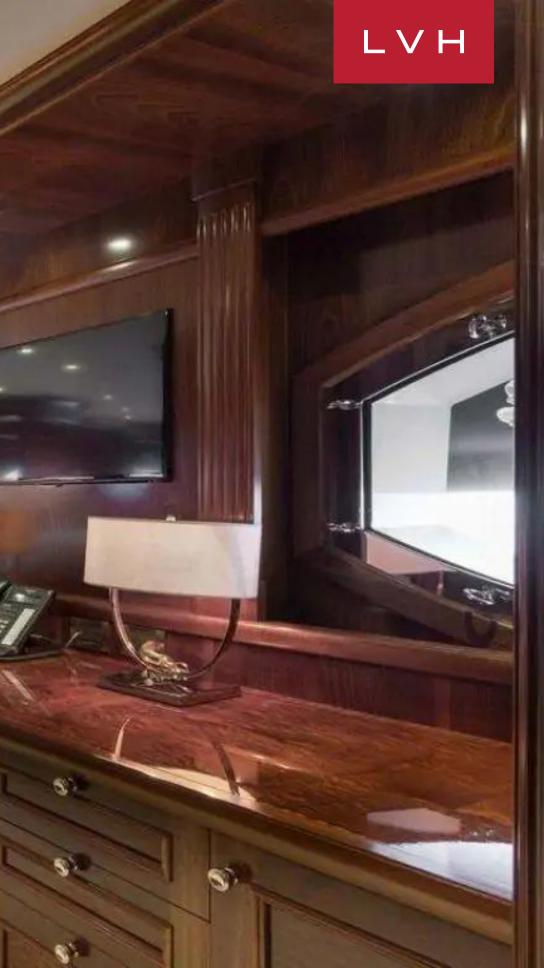

She has six spacious cabins accommodating 12 guests in total comfort and style: the full-beam Master on main deck, VIP on Sky Lounge deck and four Guest staterooms on the lower deck, three Queens and one Twin room. The Master suite boasts a magnificent desk and office area with a TV and a Subzero two drawer refreshment center. As well as large King bed, there is a dresser with vanity, full entertainment system in cabinetry opposite the bed, with a 50" Samsung LCD TV. Forward of the bed are his (starboard) with dual head steam shower and her (port) bathrooms, with large Jacuzzi tub and bidet. Both bathrooms have TVs. Each guest stateroom has a beautifully appointed ensuite bathroom with slab marble and granite counter tops. Inside, decor is classic elegance, with the finest in every detail including gloss timber paneling, cream carpet, subtle LED lighting, superb art and sculpture and intricately crafted ceiling inlays.