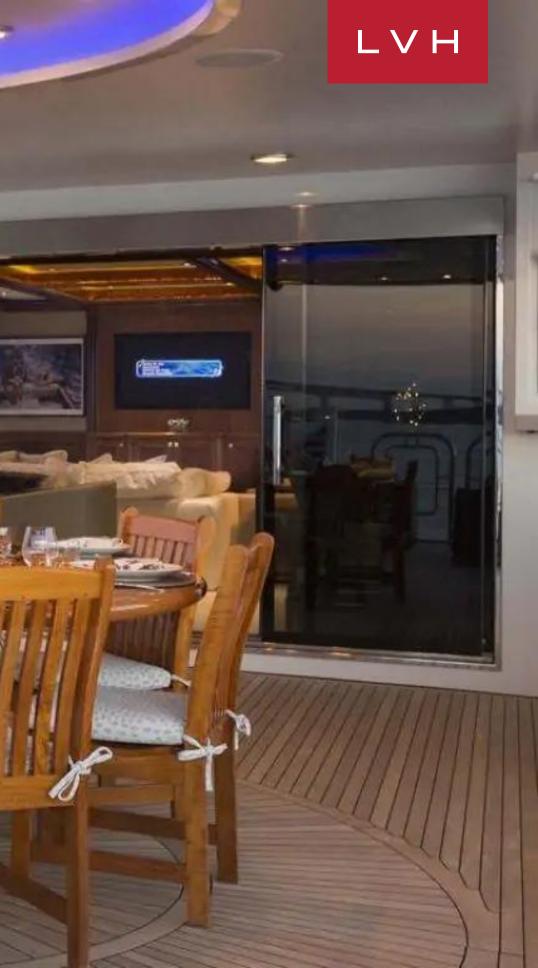

The upper aft deck has a round teak table for 10 guests, with a compass rose inlay that is duplicated on the coffer ceiling. There's also a wet bar, fridge, a 50" plasma TV with surround sound and a propane grill/oven for alfresco dining. The flybridge has a crescent-shaped bar with four bar stools, wrapping around the 60-jet Jacuzzi.