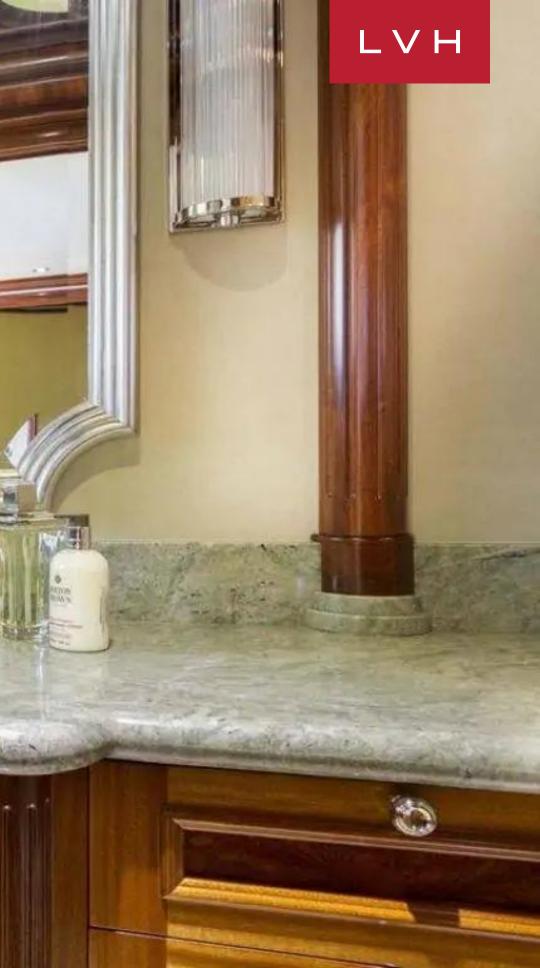

She has six spacious cabins accommodating 12 guests in total comfort and style: the full-beam Master on main deck, VIP on Sky Lounge deck and four Guest staterooms on the lower deck, three Queens and one Twin room. The Master suite boasts a magnificent desk and office area with a TV and a Subzero two drawer refreshment center. As well as large King bed, there is a dresser with vanity, full entertainment system in cabinetry opposite the bed, with a 50" Samsung LCD TV. Forward of the bed are his (starboard) with dual head steam shower and her (port) bathrooms, with large Jacuzzi tub and bidet. Both bathrooms have TVs. Each guest stateroom has a beautifully appointed ensuite bathroom with slab marble and granite counter tops. Inside, decor is classic elegance, with the finest in every detail including gloss timber paneling, cream carpet, subtle LED lighting, superb art and sculpture and intricately crafted ceiling inlays.