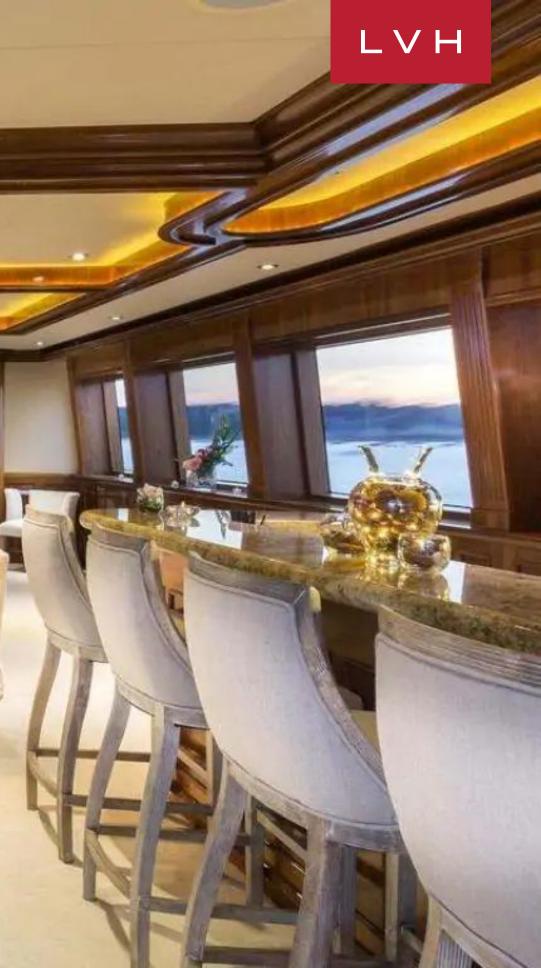

The upper aft deck has a round teak table for 10 guests, with a compass rose inlay that is duplicated on the coffer ceiling. There's also a wet bar, fridge, a 50" plasma TV with surround sound and a propane grill/oven for alfresco dining. The flybridge has a crescent-shaped bar with four bar stools, wrapping around the 60-jet Jacuzzi.

#### INTERIOR