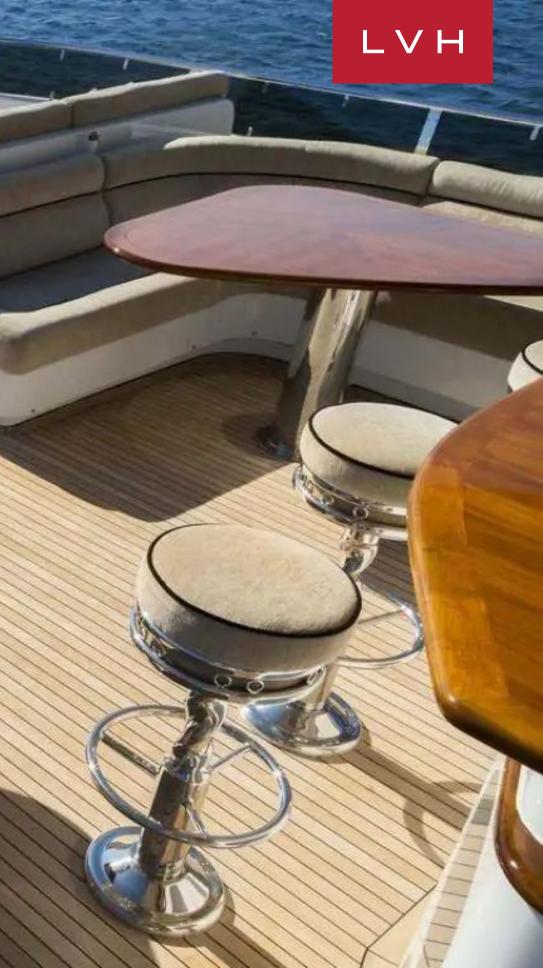

The upper aft deck has a round teak table for 10 guests, with a compass rose inlay that is duplicated on the coffer ceiling. There's also a wet bar, fridge, a 50" plasma TV with surround sound and a propane grill/oven for alfresco dining. The flybridge has a crescent-shaped bar with four bar stools, wrapping around the 60-jet Jacuzzi.