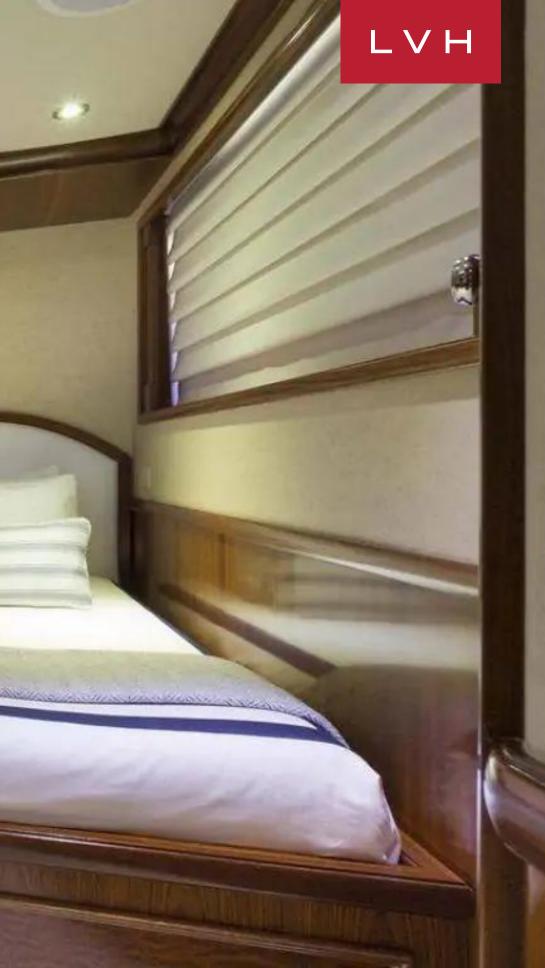

She has six spacious cabins accommodating 12 guests in total comfort and style: the full-beam Master on main deck, VIP on Sky Lounge deck and four Guest staterooms on the lower deck, three Queens and one Twin room. The Master suite boasts a magnificent desk and office area with a TV and a Subzero two drawer refreshment center. As well as large King bed, there is a dresser with vanity, full entertainment system in cabinetry opposite the bed, with a 50" Samsung LCD TV. Forward of the bed are his (starboard) with dual head steam shower and her (port) bathrooms, with large Jacuzzi tub and bidet. Both bathrooms have TVs. Each guest stateroom has a beautifully appointed ensuite bathroom with slab marble and granite counter tops. Inside, decor is classic elegance, with the finest in every detail including gloss timber paneling, cream carpet, subtle LED lighting, superb art and sculpture and intricately crafted ceiling inlays.