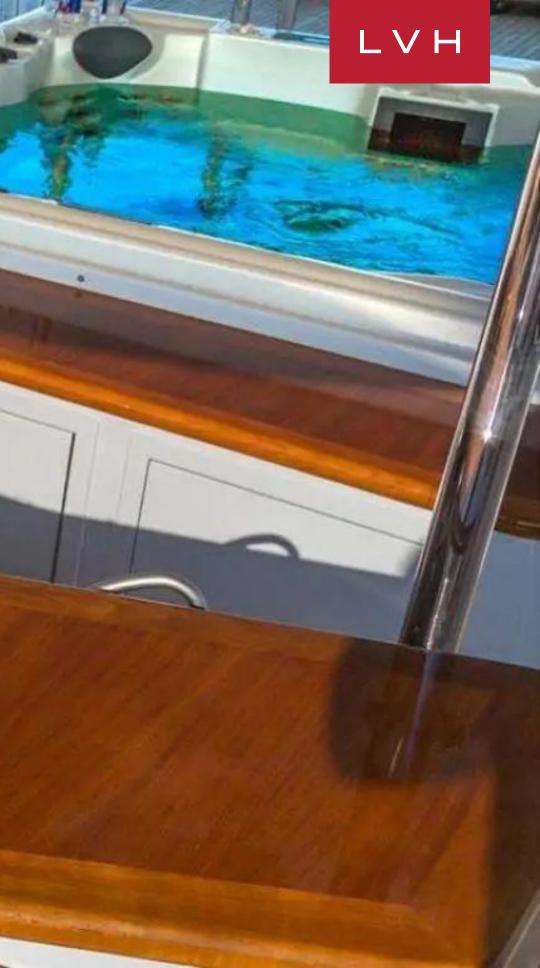

The upper aft deck has a round teak table for 10 guests, with a compass rose inlay that is duplicated on the coffer ceiling. There's also a wet bar, fridge, a 50" plasma TV with surround sound and a propane grill/oven for alfresco dining. The flybridge has a crescent-shaped bar with four bar stools, wrapping around the 60-jet Jacuzzi.