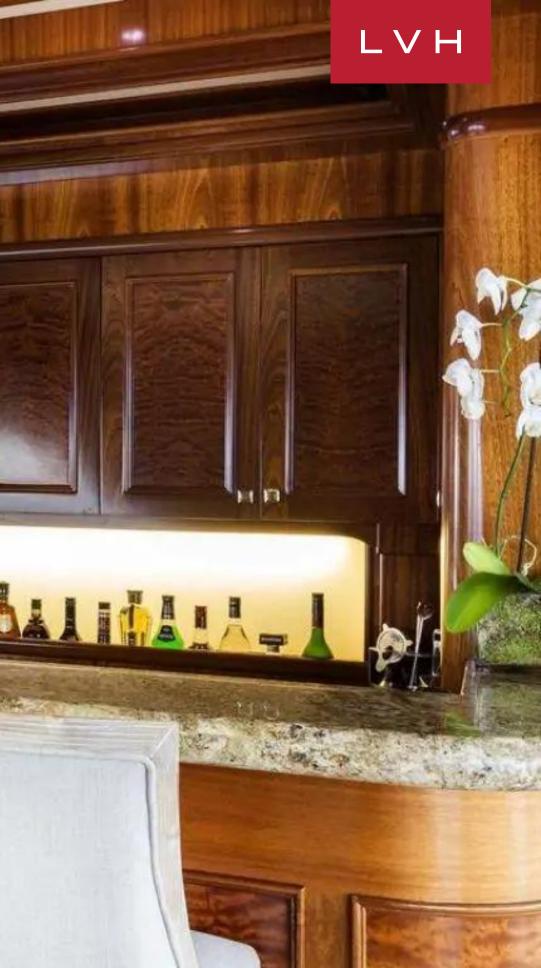

The upper aft deck has a round teak table for 10 guests, with a compass rose inlay that is duplicated on the coffer ceiling. There's also a wet bar, fridge, a 50" plasma TV with surround sound and a propane grill/oven for alfresco dining. The flybridge has a crescent-shaped bar with four bar stools, wrapping around the 60-jet Jacuzzi.