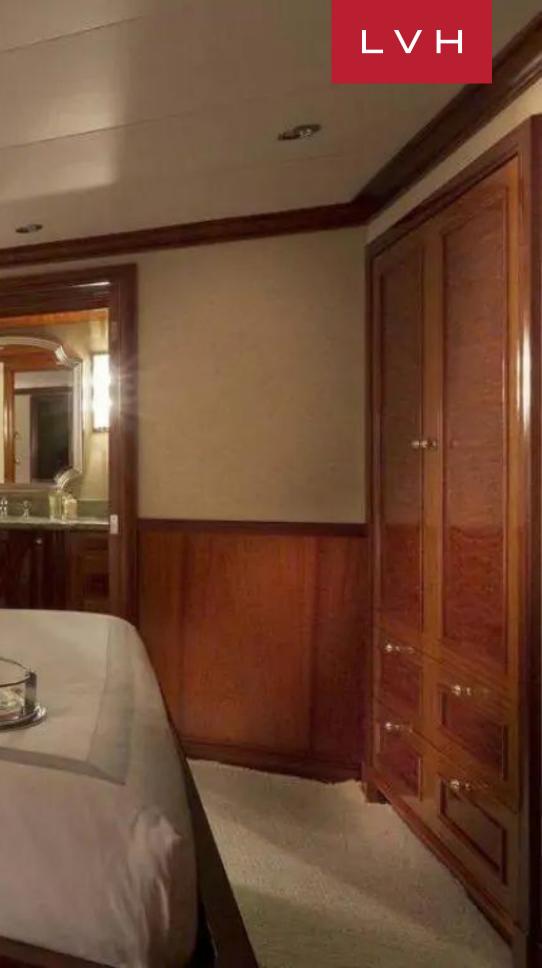

She has six spacious cabins accommodating 12 guests in total comfort and style: the full-beam Master on main deck, VIP on Sky Lounge deck and four Guest staterooms on the lower deck, three Queens and one Twin room. The Master suite boasts a magnificent desk and office area with a TV and a Subzero two drawer refreshment center. As well as large King bed, there is a dresser with vanity, full entertainment system in cabinetry opposite the bed, with a 50" Samsung LCD TV. Forward of the bed are his (starboard) with dual head steam shower and her (port) bathrooms, with large Jacuzzi tub and bidet. Both bathrooms have TVs. Each guest stateroom has a beautifully appointed ensuite bathroom with slab marble and granite counter tops. Inside, decor is classic elegance, with the finest in every detail including gloss timber paneling, cream carpet, subtle LED lighting, superb art and sculpture and intricately crafted ceiling inlays.