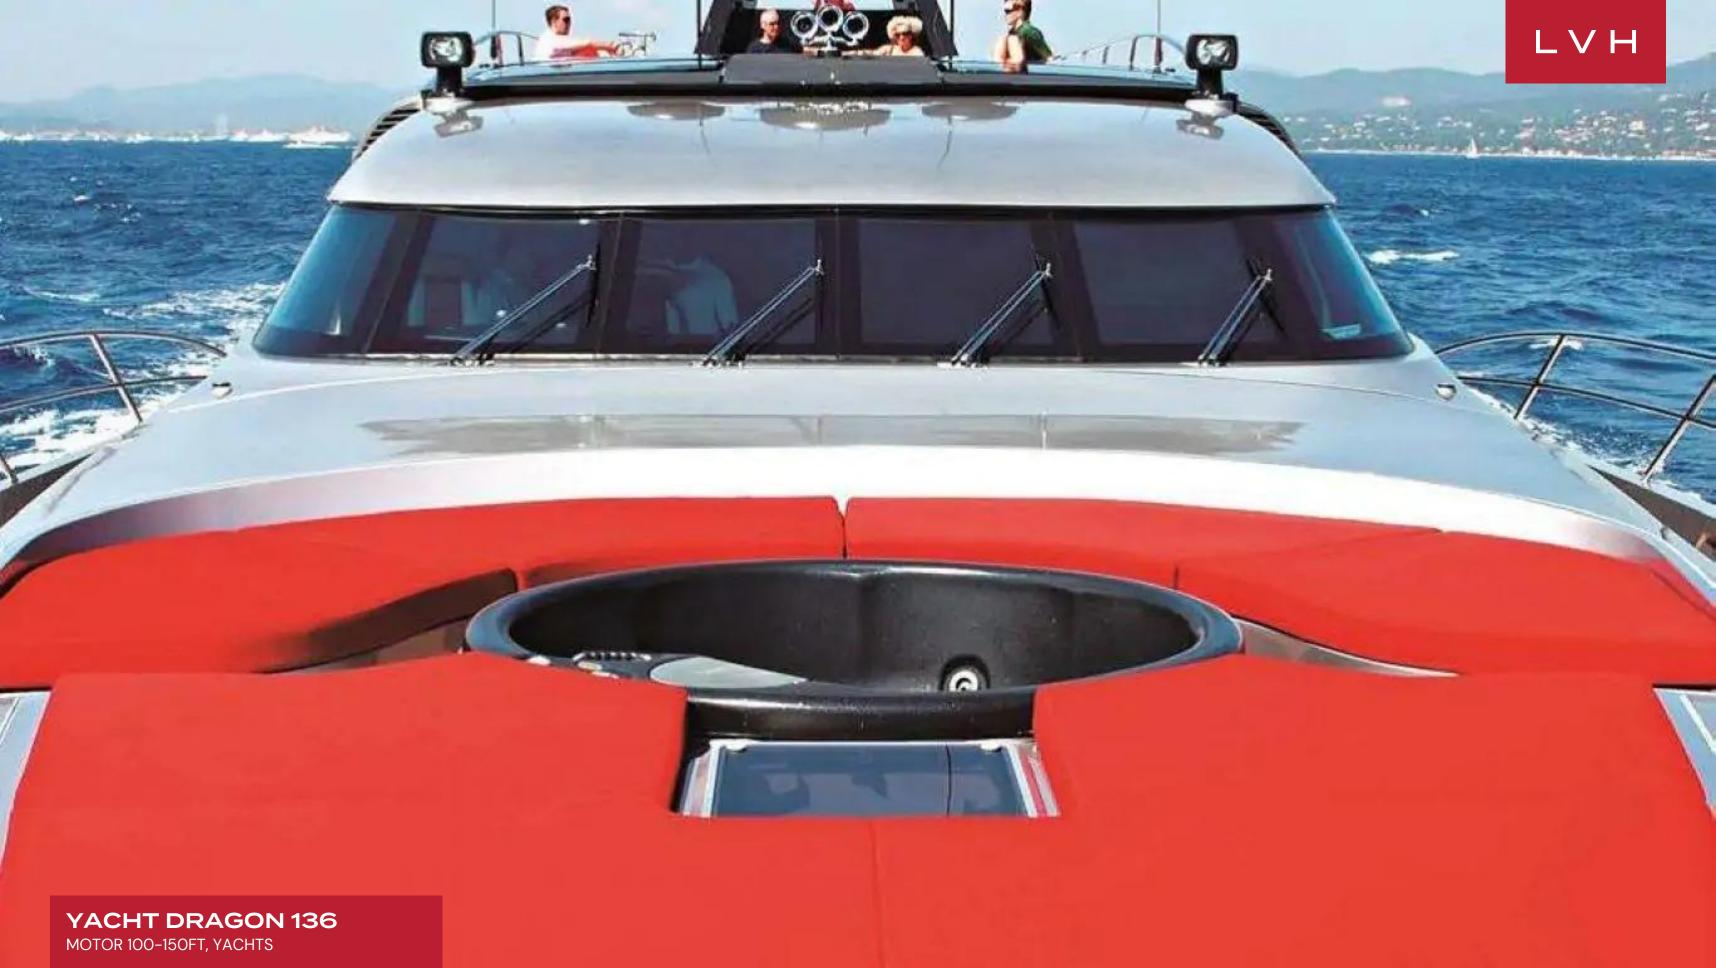

### **YACHT DRAGON 136**

MOTOR 100-150FT, YACHTS

The 136.15ft /41.5m PJ 135 open 'Dragon' was built in 2007 by Palmer Johnson and last refitted in 2016. Nuvolari & Lenard is responsible for her beautiful exterior and interior design. She is built with Aluminium hull and Aluminium superstructure. With a cruising speed of 25 knots, a maximum speed of 30 knots and a range of 1,000 nm from her 37,900litre fuel tanks, she is the perfect combination of performance and luxury.

Yacht Dragon 136' interior layout sleeps up to 9 guests in 4 rooms, including a master suite, 2 double cabins, 1 twin cabin and 1 pullman bed. She is also capable of carrying up to 7 crew onboard to ensure a relaxed luxury yacht experience. Timeless styling, beautiful furnishings and sumptuous seating feature throughout to create an elegant and comfortable atmosphere.

Top amenities include Jacuzzi (on deck), Air Conditioning, Deck Jacuzzi, WiFi connection on board, Air Conditioning, Stabilisers underway, Stabilisers underway.

#### **EXTERIOR**

- Hot Tub
- Al Fresco Dining
- Terrace