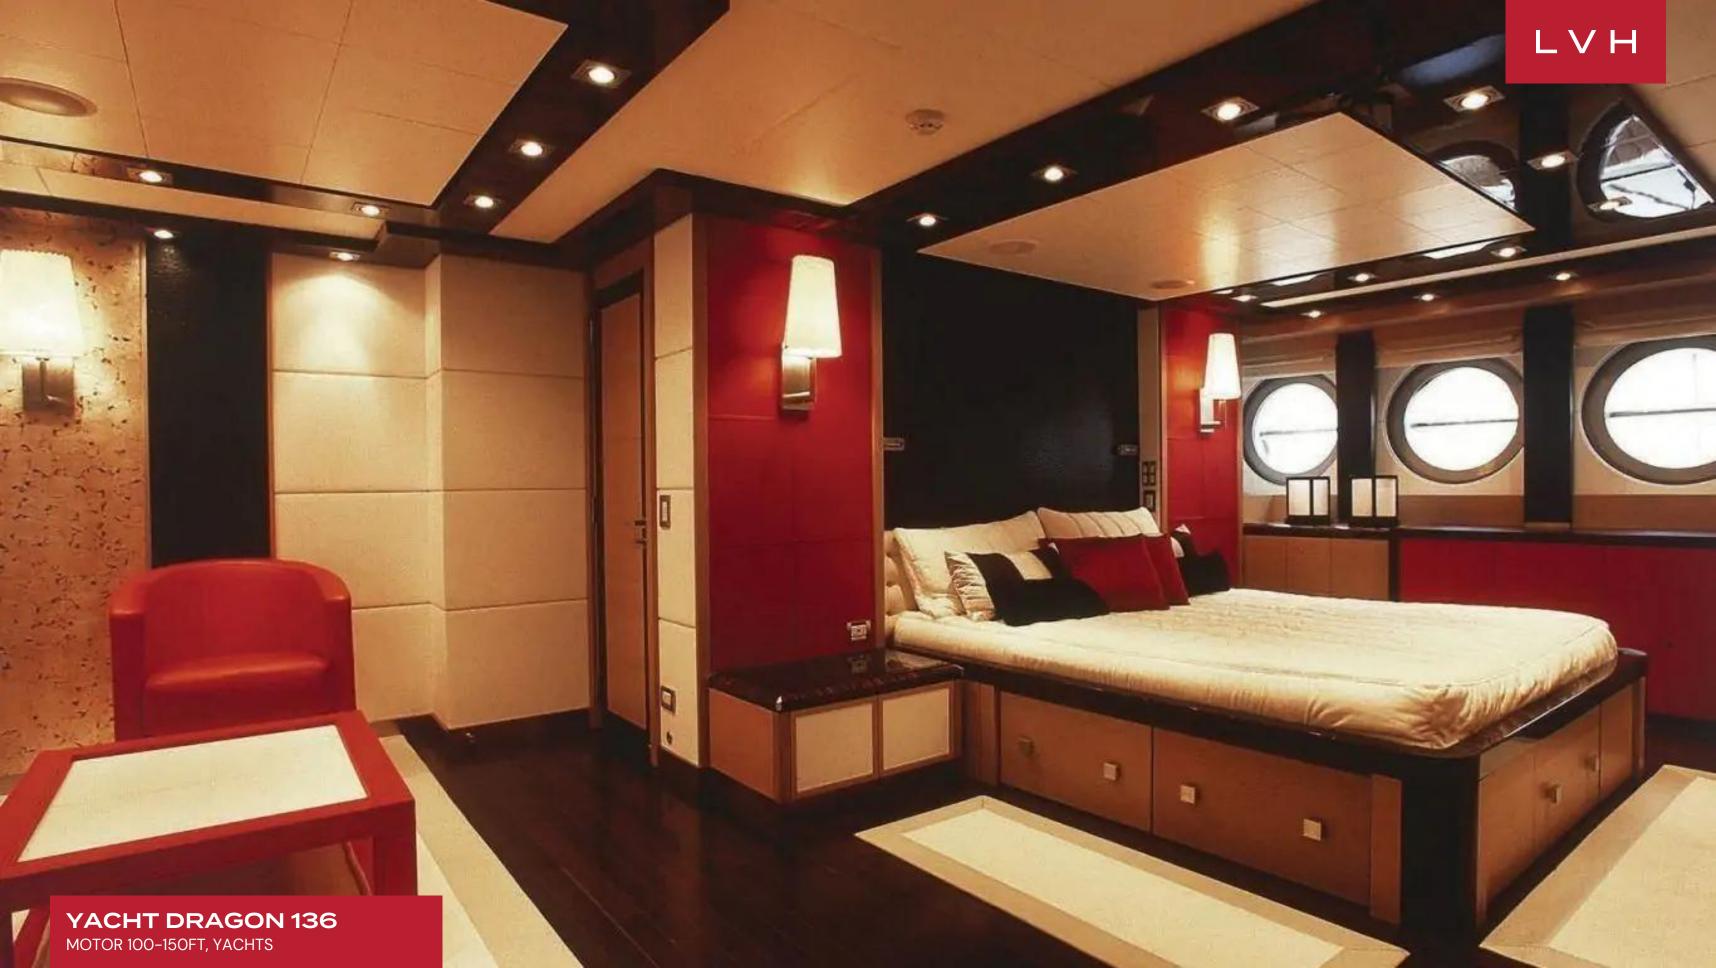

Yacht Dragon 136' interior layout sleeps up to 9 guests in 4 rooms, including a master suite, 2 double cabins, 1 twin cabin and 1 pullman bed. She is also capable of carrying up to 7 crew onboard to ensure a relaxed luxury yacht experience. Timeless styling, beautiful furnishings and sumptuous seating feature throughout to create an elegant and comfortable atmosphere.