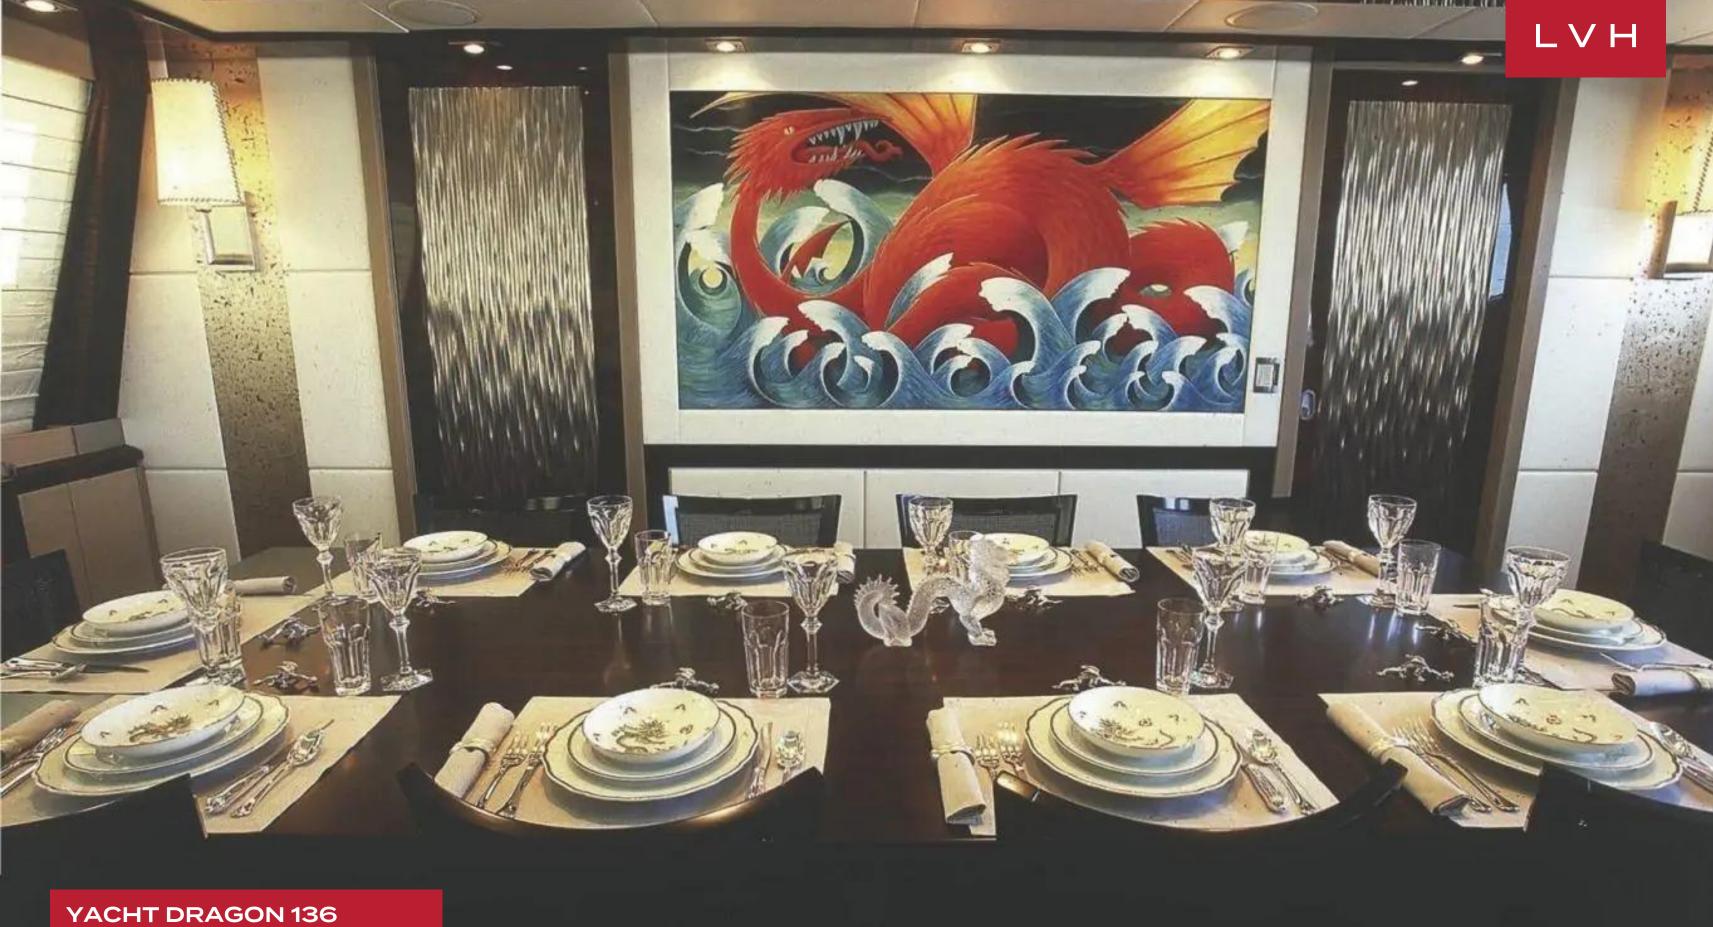

### **YACHT DRAGON 136**

MOTOR 100-150FT, YACHTS

The 136.15ft /41.5m PJ 135 open 'Dragon' was built in 2007 by Palmer Johnson and last refitted in 2016. Nuvolari & Lenard is responsible for her beautiful exterior and interior design. She is built with Aluminium hull and Aluminium superstructure. With a cruising speed of 25 knots, a maximum speed of 30 knots and a range of 1,000 nm from her 37,900litre fuel tanks, she is the perfect combination of performance and luxury.

Yacht Dragon 136' interior layout sleeps up to 9 guests in 4 rooms, including a master suite, 2 double cabins, 1 twin cabin and 1 pullman bed. She is also capable of carrying up to 7 crew onboard to ensure a relaxed luxury yacht experience. Timeless styling, beautiful furnishings and sumptuous seating feature throughout to create an elegant and comfortable atmosphere.

#### INTERIOR

- Air Conditioning
- Cable, Satellite or Smart TV
- Dining Room