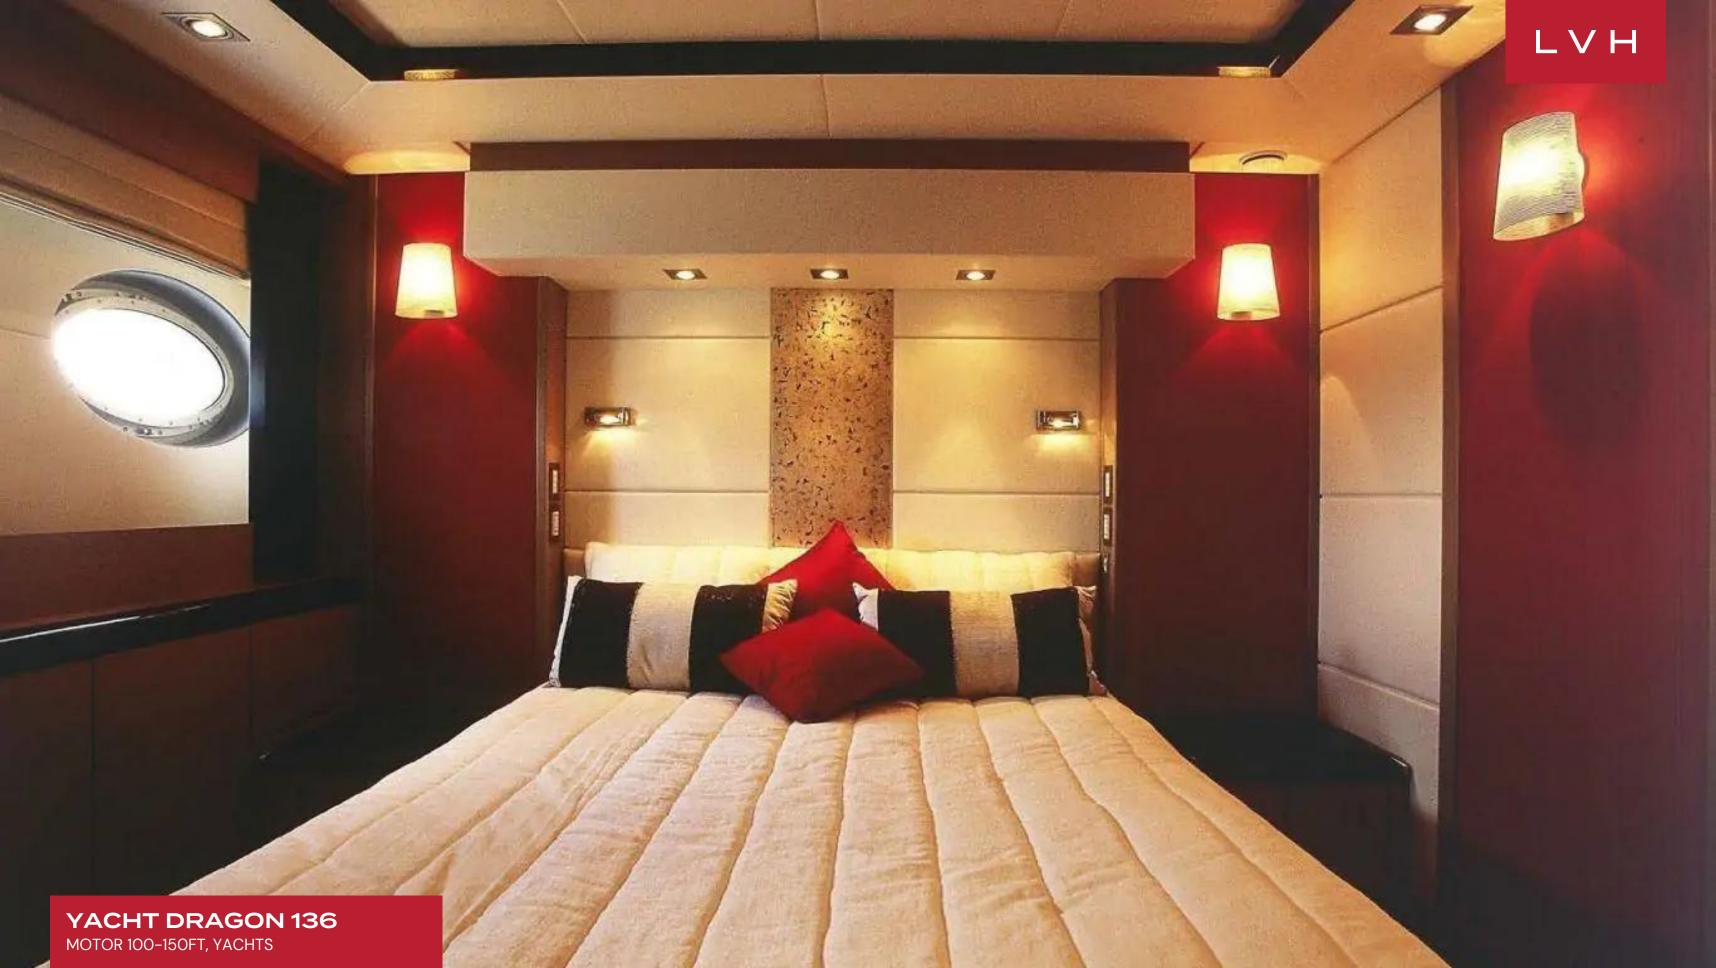

Yacht Dragon 136' interior layout sleeps up to 9 guests in 4 rooms, including a master suite, 2 double cabins, 1 twin cabin and 1 pullman bed. She is also capable of carrying up to 7 crew onboard to ensure a relaxed luxury yacht experience. Timeless styling, beautiful furnishings and sumptuous seating feature throughout to create an elegant and comfortable atmosphere.