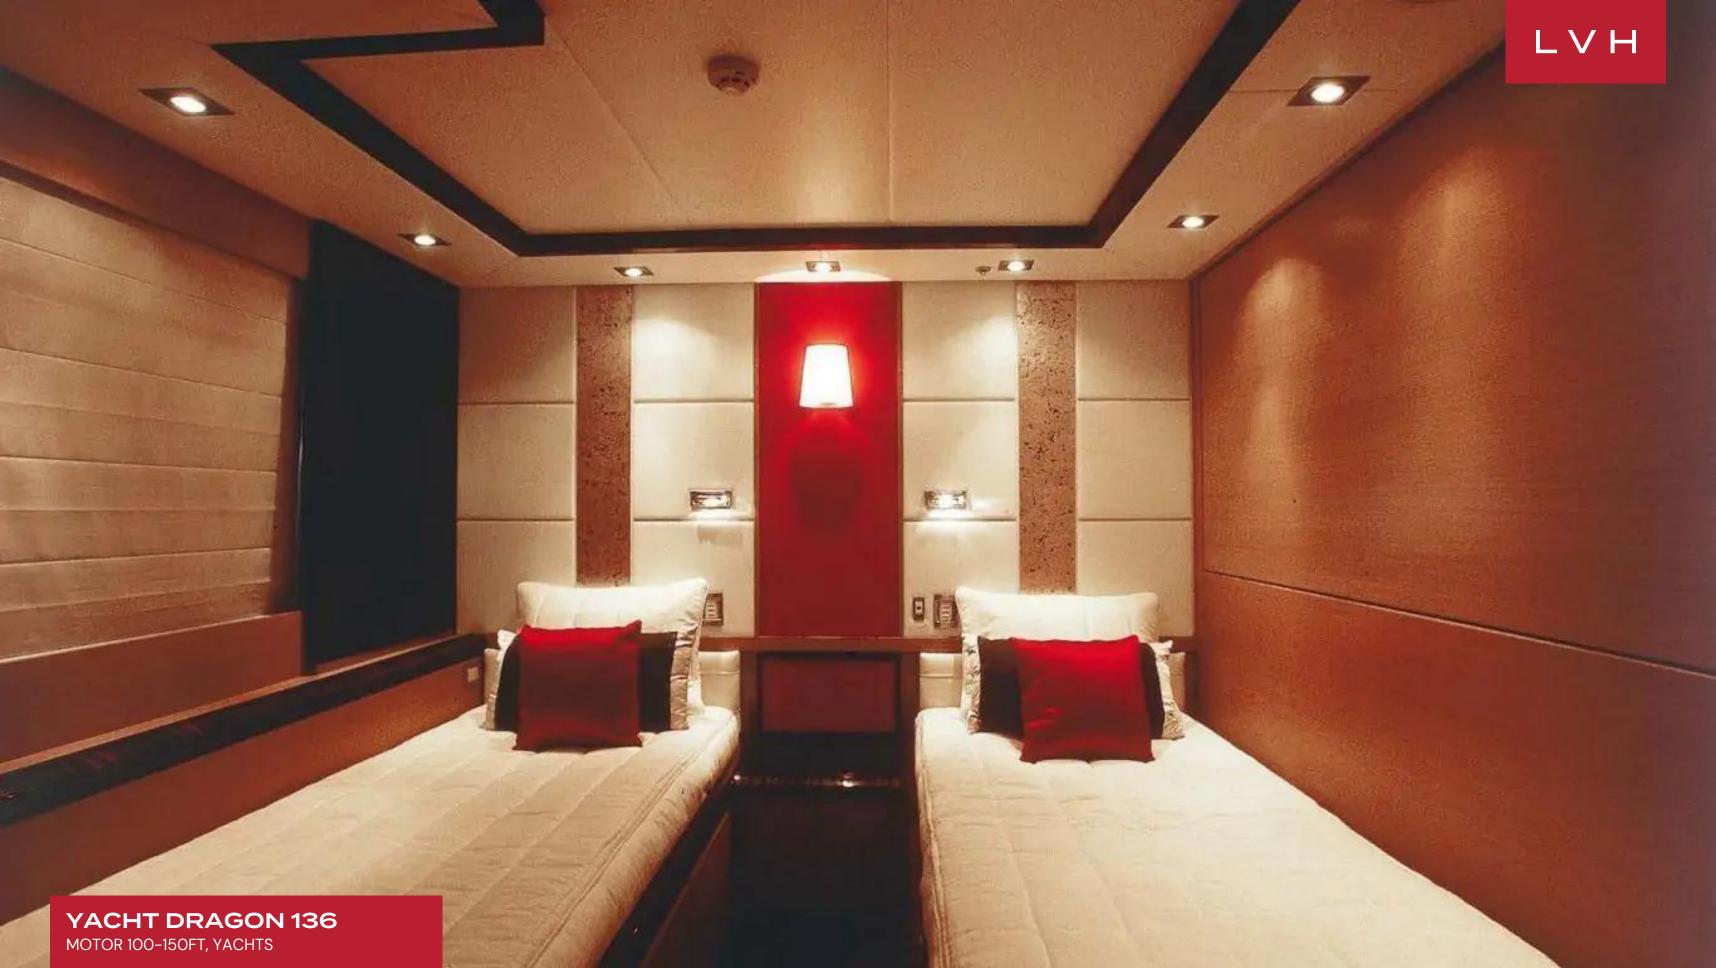

Yacht Dragon 136' interior layout sleeps up to 9 guests in 4 rooms, including a master suite, 2 double cabins, 1 twin cabin and 1 pullman bed. She is also capable of carrying up to 7 crew onboard to ensure a relaxed luxury yacht experience. Timeless styling, beautiful furnishings and sumptuous seating feature throughout to create an elegant and comfortable atmosphere.