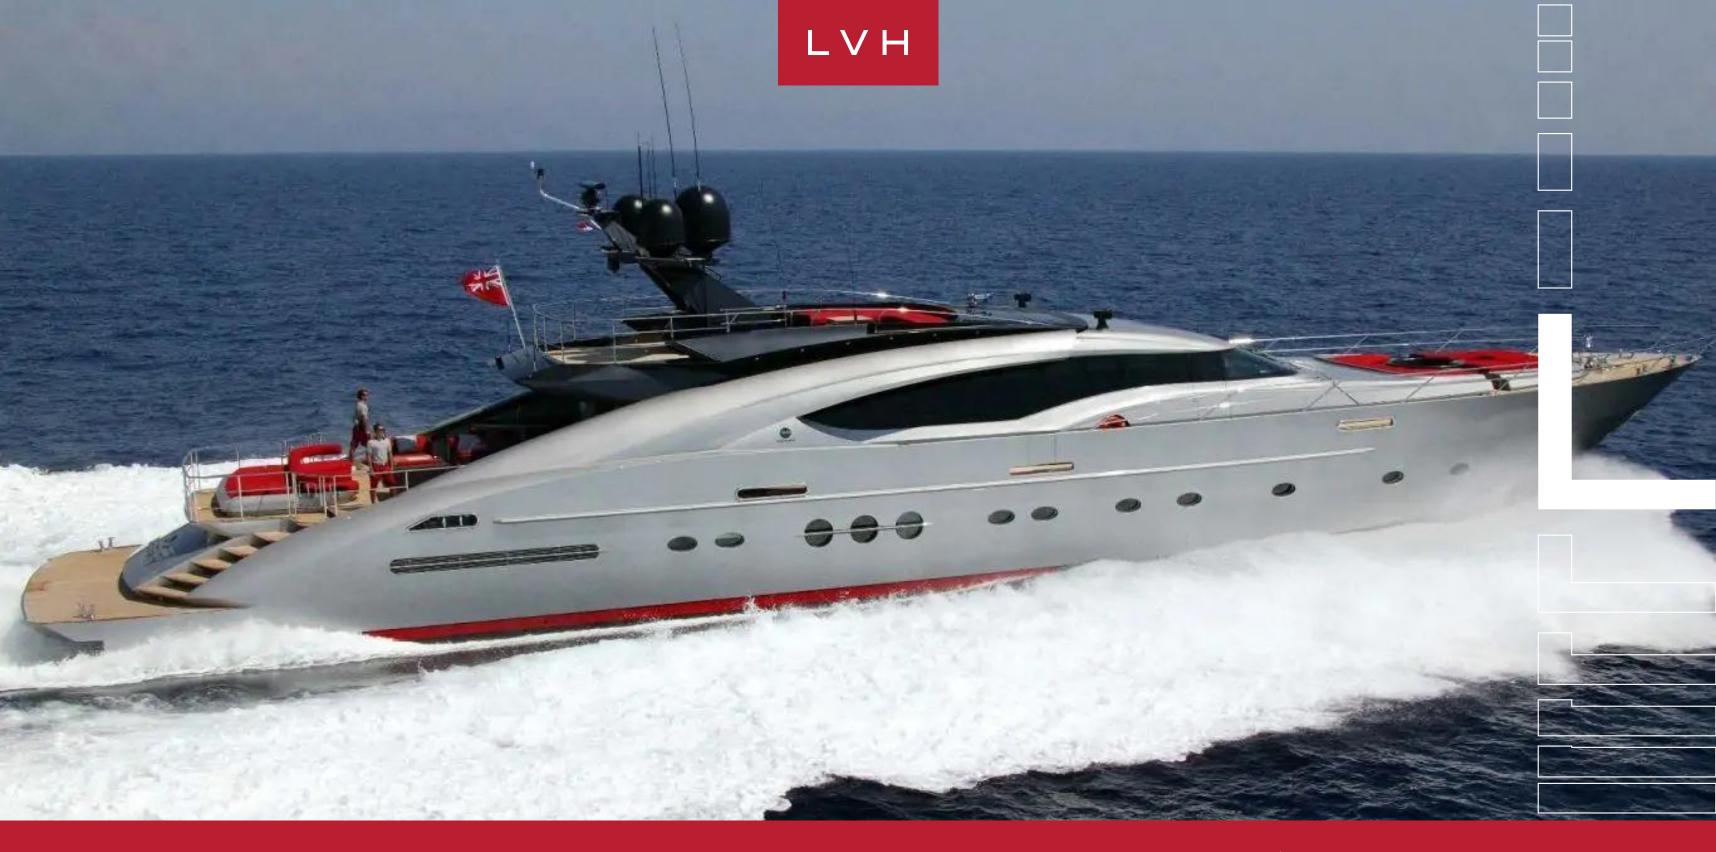

YACHT DRAGON 136

MOTOR 100-150FT, YACHTS

4 CABINS

8 GUESTS

### **YACHT DRAGON 136**

MOTOR 100-150FT, YACHTS

The 136.15ft /41.5m PJ 135 open 'Dragon' was built in 2007 by Palmer Johnson and last refitted in 2016. Nuvolari & Lenard is responsible for her beautiful exterior and interior design. She is built with Aluminium hull and Aluminium superstructure. With a cruising speed of 25 knots, a maximum speed of 30 knots and a range of 1,000 nm from her 37,900litre fuel tanks, she is the perfect combination of performance and luxury.