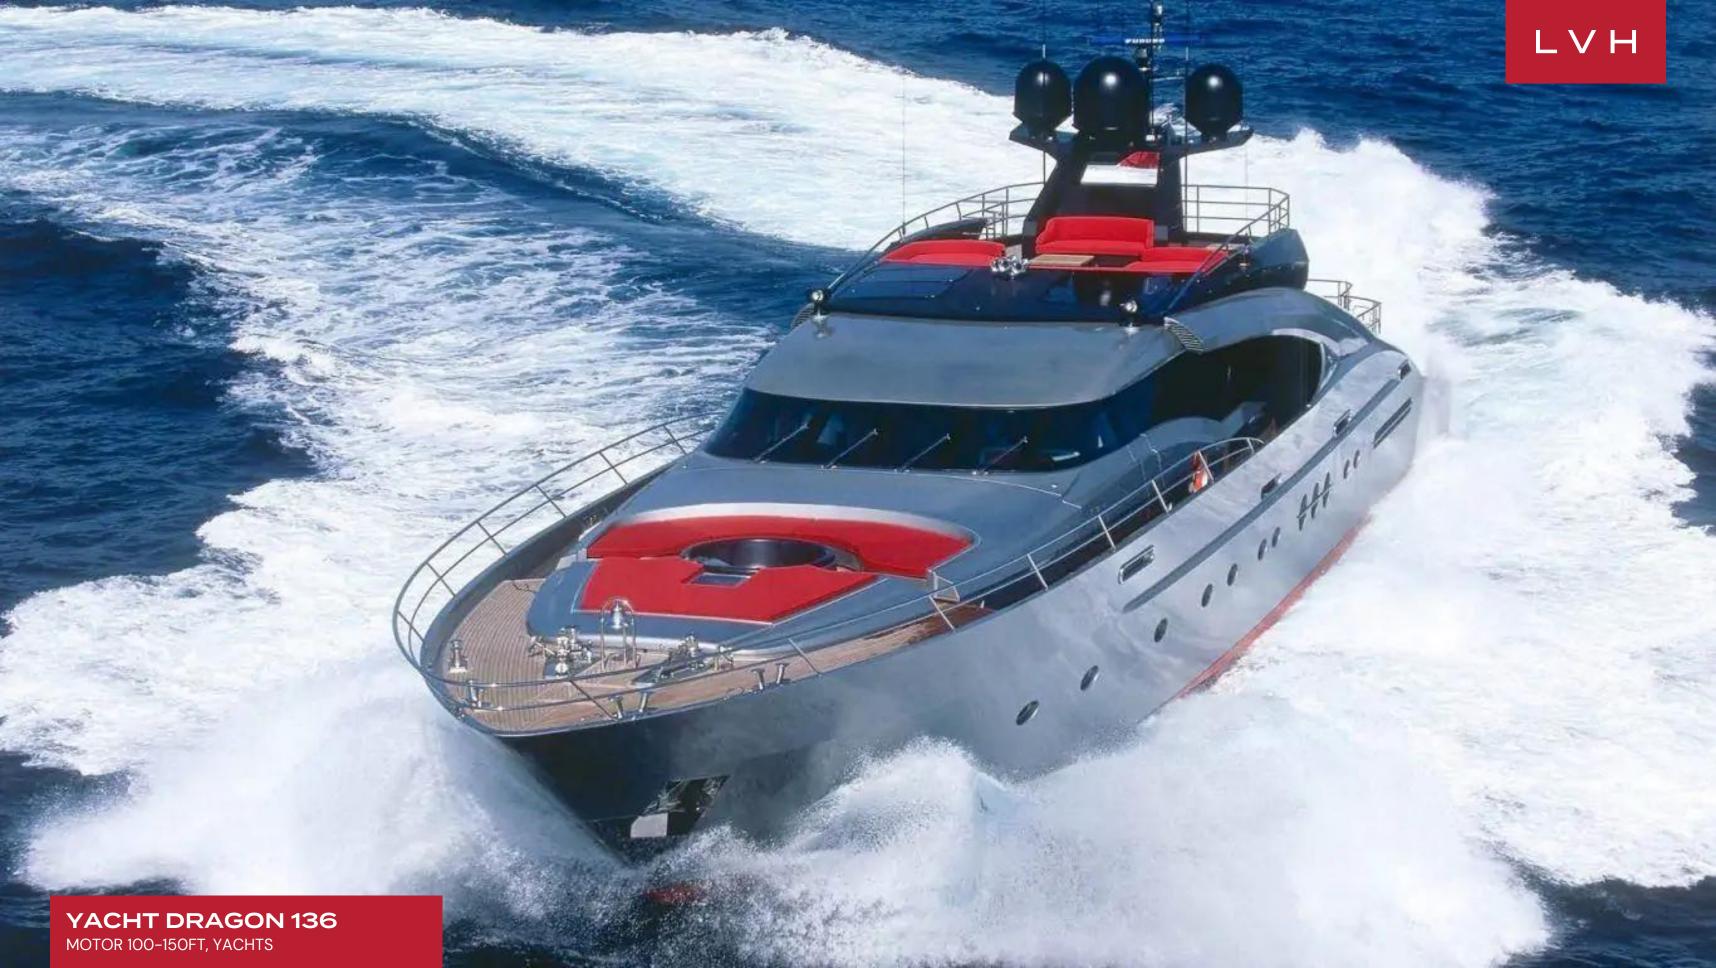

### **YACHT DRAGON 136**

MOTOR 100-150FT, YACHTS

The 136.15ft /41.5m PJ 135 open 'Dragon' was built in 2007 by Palmer Johnson and last refitted in 2016. Nuvolari & Lenard is responsible for her beautiful exterior and interior design. She is built with Aluminium hull and Aluminium superstructure. With a cruising speed of 25 knots, a maximum speed of 30 knots and a range of 1,000 nm from her 37,900litre fuel tanks, she is the perfect combination of performance and luxury.

Yacht Dragon 136' interior layout sleeps up to 9 guests in 4 rooms, including a master suite, 2 double cabins, 1 twin cabin and 1 pullman bed. She is also capable of carrying up to 7 crew onboard to ensure a relaxed luxury yacht experience. Timeless styling, beautiful furnishings and sumptuous seating feature throughout to create an elegant and comfortable atmosphere.

Top amenities include Jacuzzi (on deck), Air Conditioning, Deck Jacuzzi, WiFi connection on board, Air Conditioning, Stabilisers underway, Stabilisers underway.