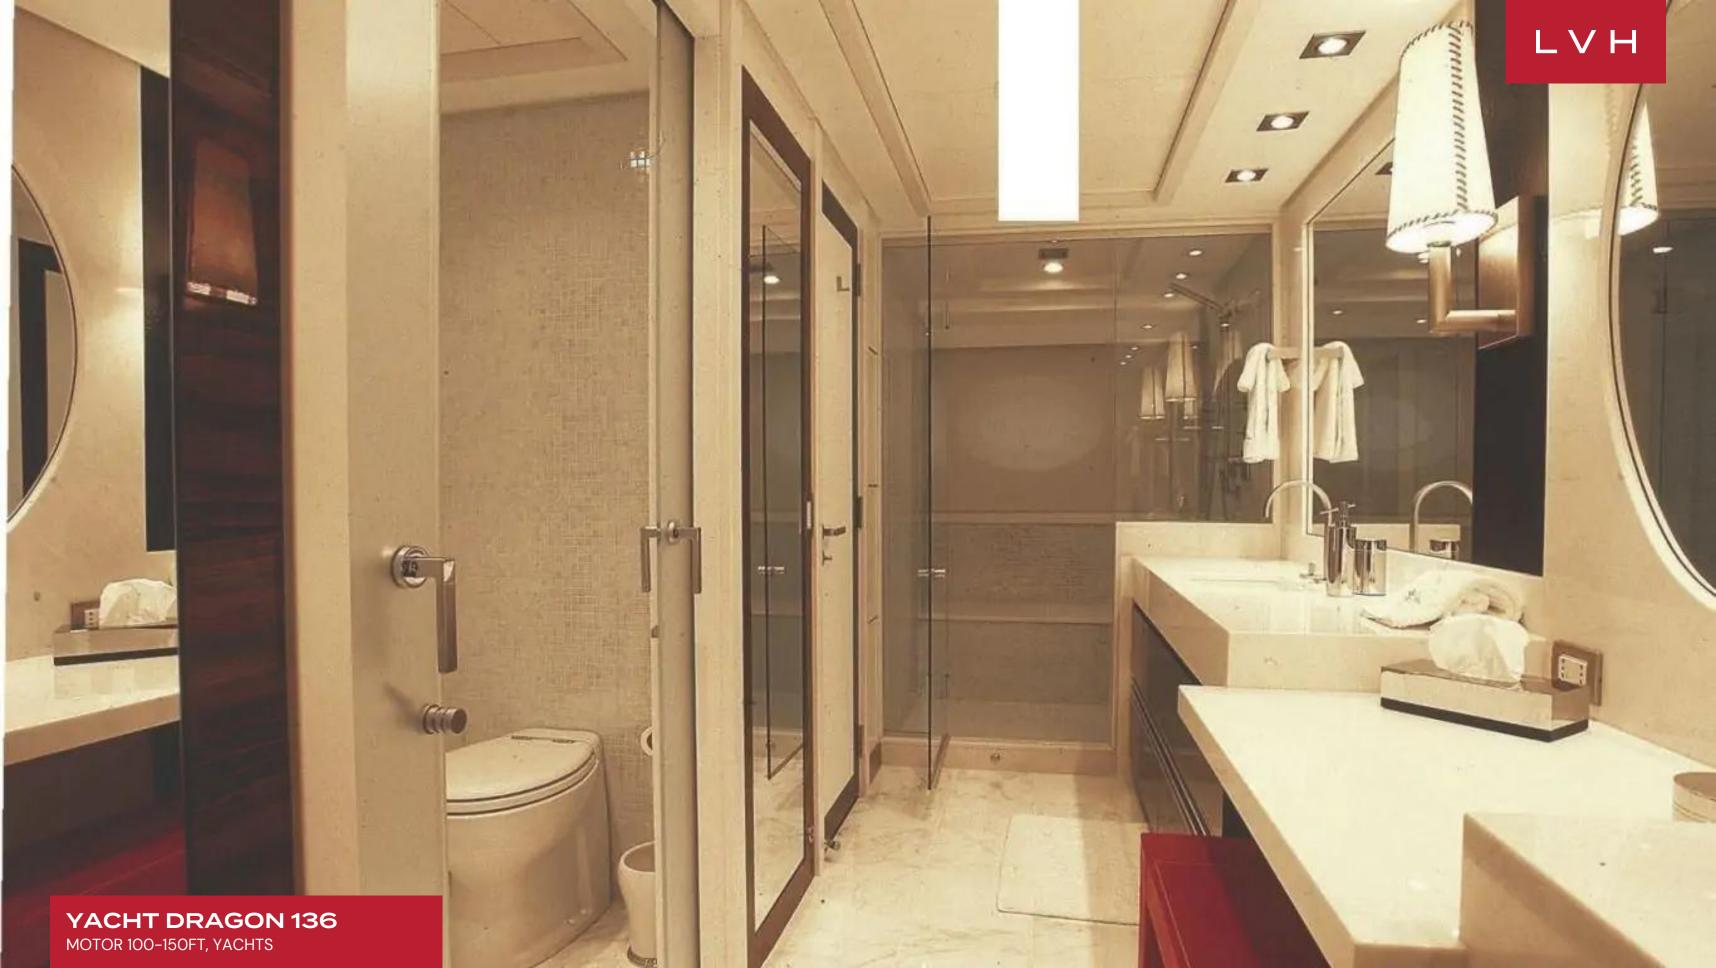

Yacht Dragon 136' interior layout sleeps up to 9 guests in 4 rooms, including a master suite, 2 double cabins, 1 twin cabin and 1 pullman bed. She is also capable of carrying up to 7 crew onboard to ensure a relaxed luxury yacht experience. Timeless styling, beautiful furnishings and sumptuous seating feature throughout to create an elegant and comfortable atmosphere.