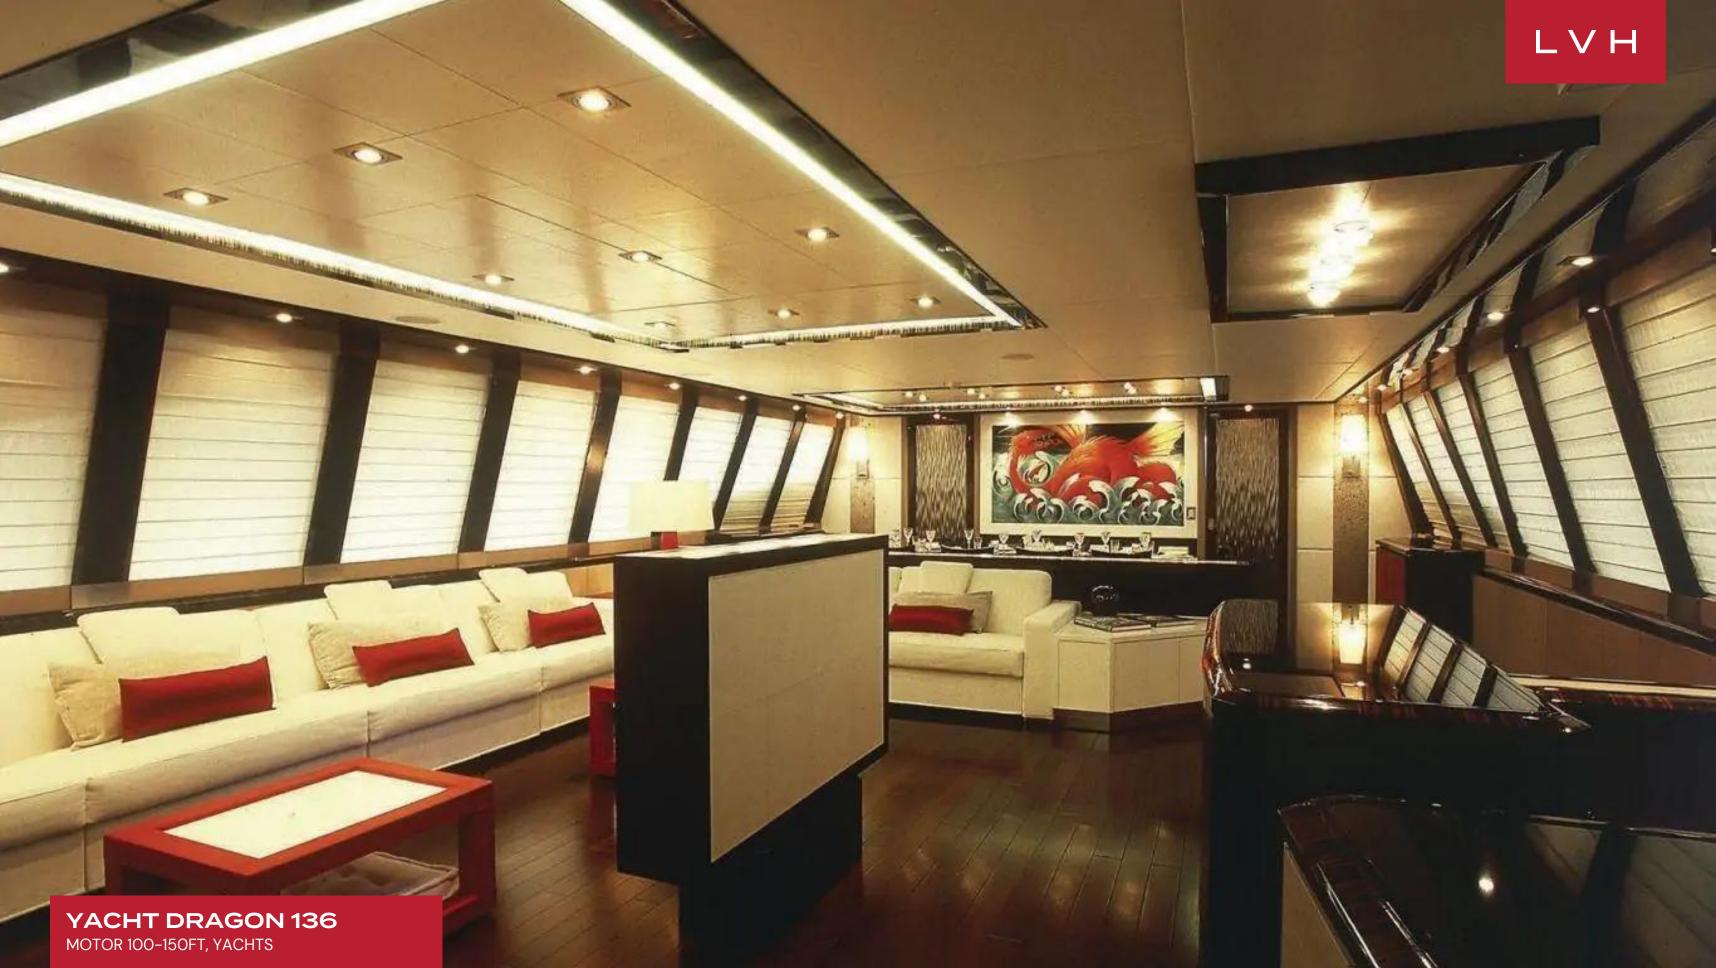

YACHT DRAGON 136

MOTOR 100-150FT, YACHTS

4 CABINS

8 GUESTS

### **YACHT DRAGON 136**

MOTOR 100-150FT, YACHTS

The 136.15ft /41.5m PJ 135 open 'Dragon' was built in 2007 by Palmer Johnson and last refitted in 2016. Nuvolari & Lenard is responsible for her beautiful exterior and interior design. She is built with Aluminium hull and Aluminium superstructure. With a cruising speed of 25 knots, a maximum speed of 30 knots and a range of 1,000 nm from her 37,900litre fuel tanks, she is the perfect combination of performance and luxury.

Yacht Dragon 136' interior layout sleeps up to 9 guests in 4 rooms, including a master suite, 2 double cabins, 1 twin cabin and 1 pullman bed. She is also capable of carrying up to 7 crew onboard to ensure a relaxed luxury yacht experience. Timeless styling, beautiful furnishings and sumptuous seating feature throughout to create an elegant and comfortable atmosphere.

YACHT DRAGON 136
MOTOR 100-150FT, YACHTS