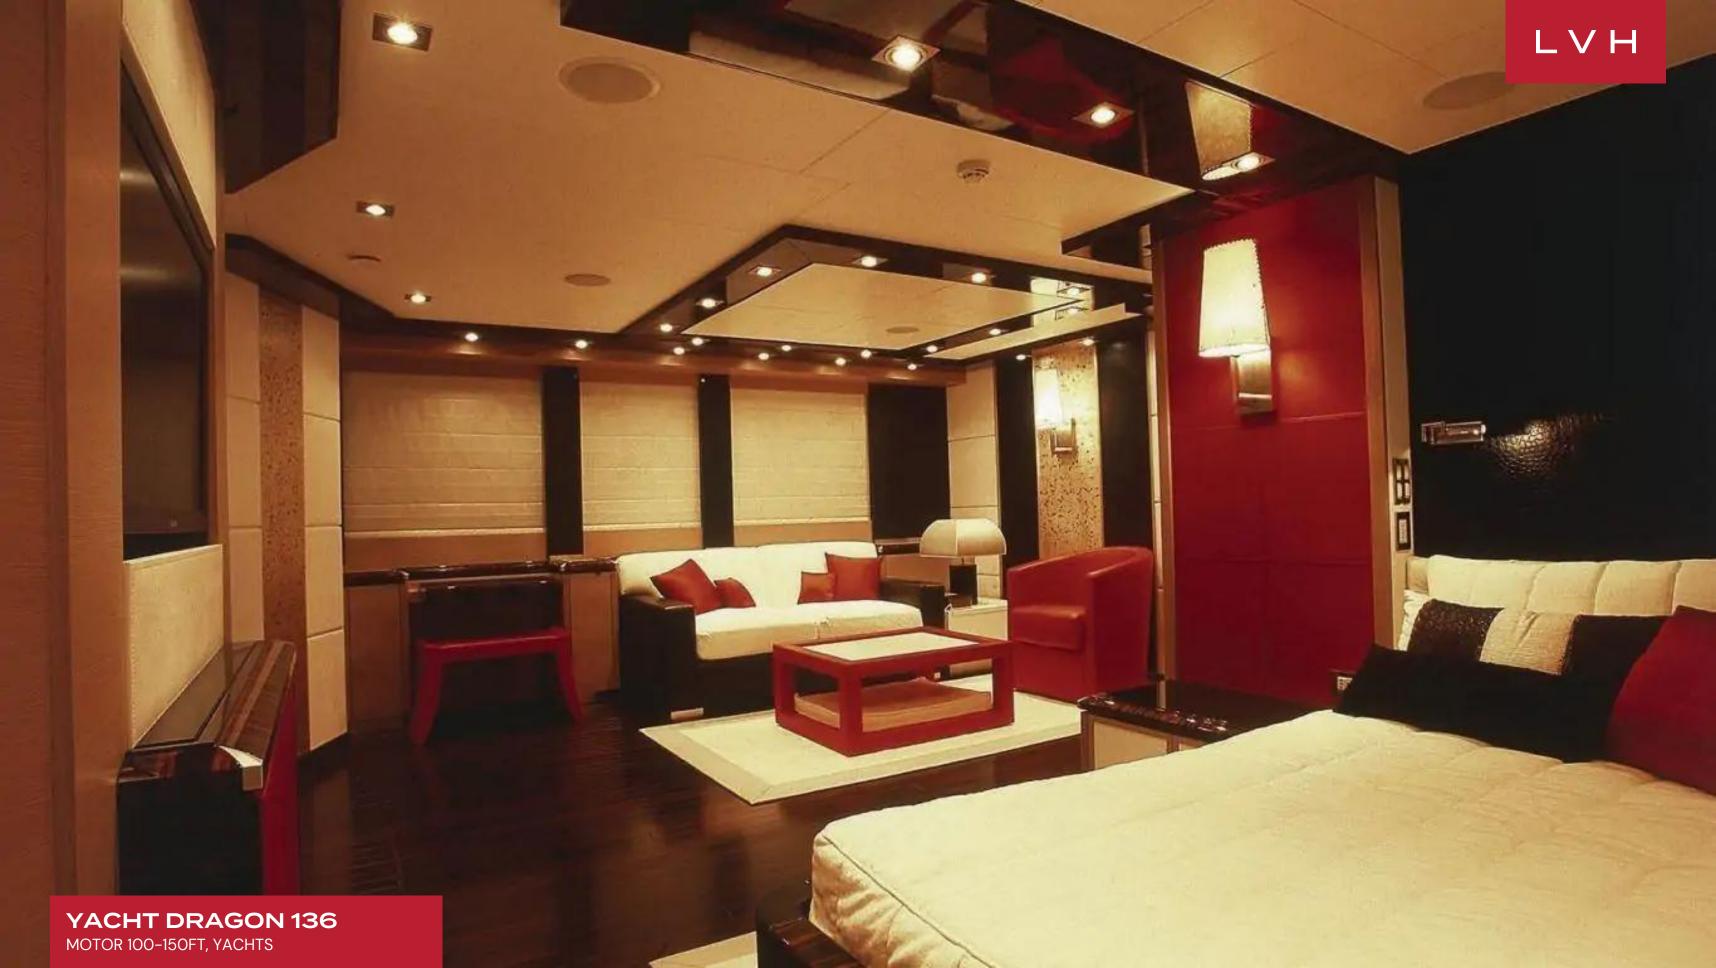

Yacht Dragon 136' interior layout sleeps up to 9 guests in 4 rooms, including a master suite, 2 double cabins, 1 twin cabin and 1 pullman bed. She is also capable of carrying up to 7 crew onboard to ensure a relaxed luxury yacht experience. Timeless styling, beautiful furnishings and sumptuous seating feature throughout to create an elegant and comfortable atmosphere.