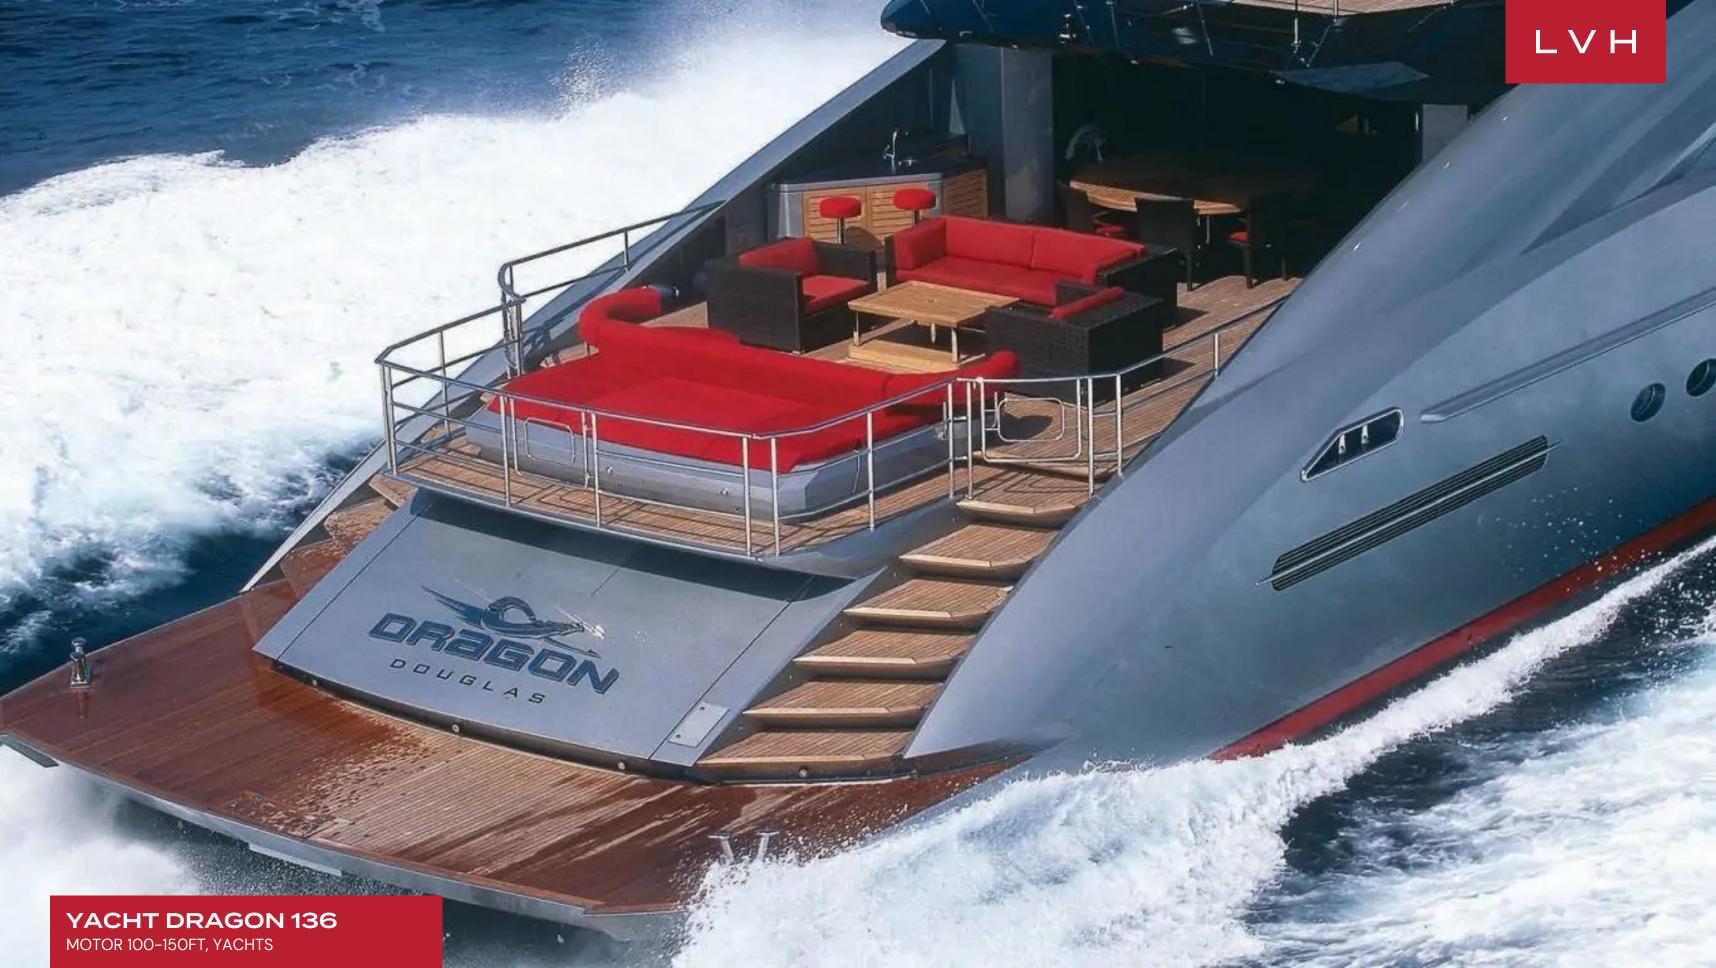

### **YACHT DRAGON 136**

MOTOR 100-150FT, YACHTS

The 136.15ft /41.5m PJ 135 open 'Dragon' was built in 2007 by Palmer Johnson and last refitted in 2016. Nuvolari & Lenard is responsible for her beautiful exterior and interior design. She is built with Aluminium hull and Aluminium superstructure. With a cruising speed of 25 knots, a maximum speed of 30 knots and a range of 1,000 nm from her 37,900litre fuel tanks, she is the perfect combination of performance and luxury.

#### **EXTERIOR**

- Hot Tub
- Al Fresco Dining
- Terrace