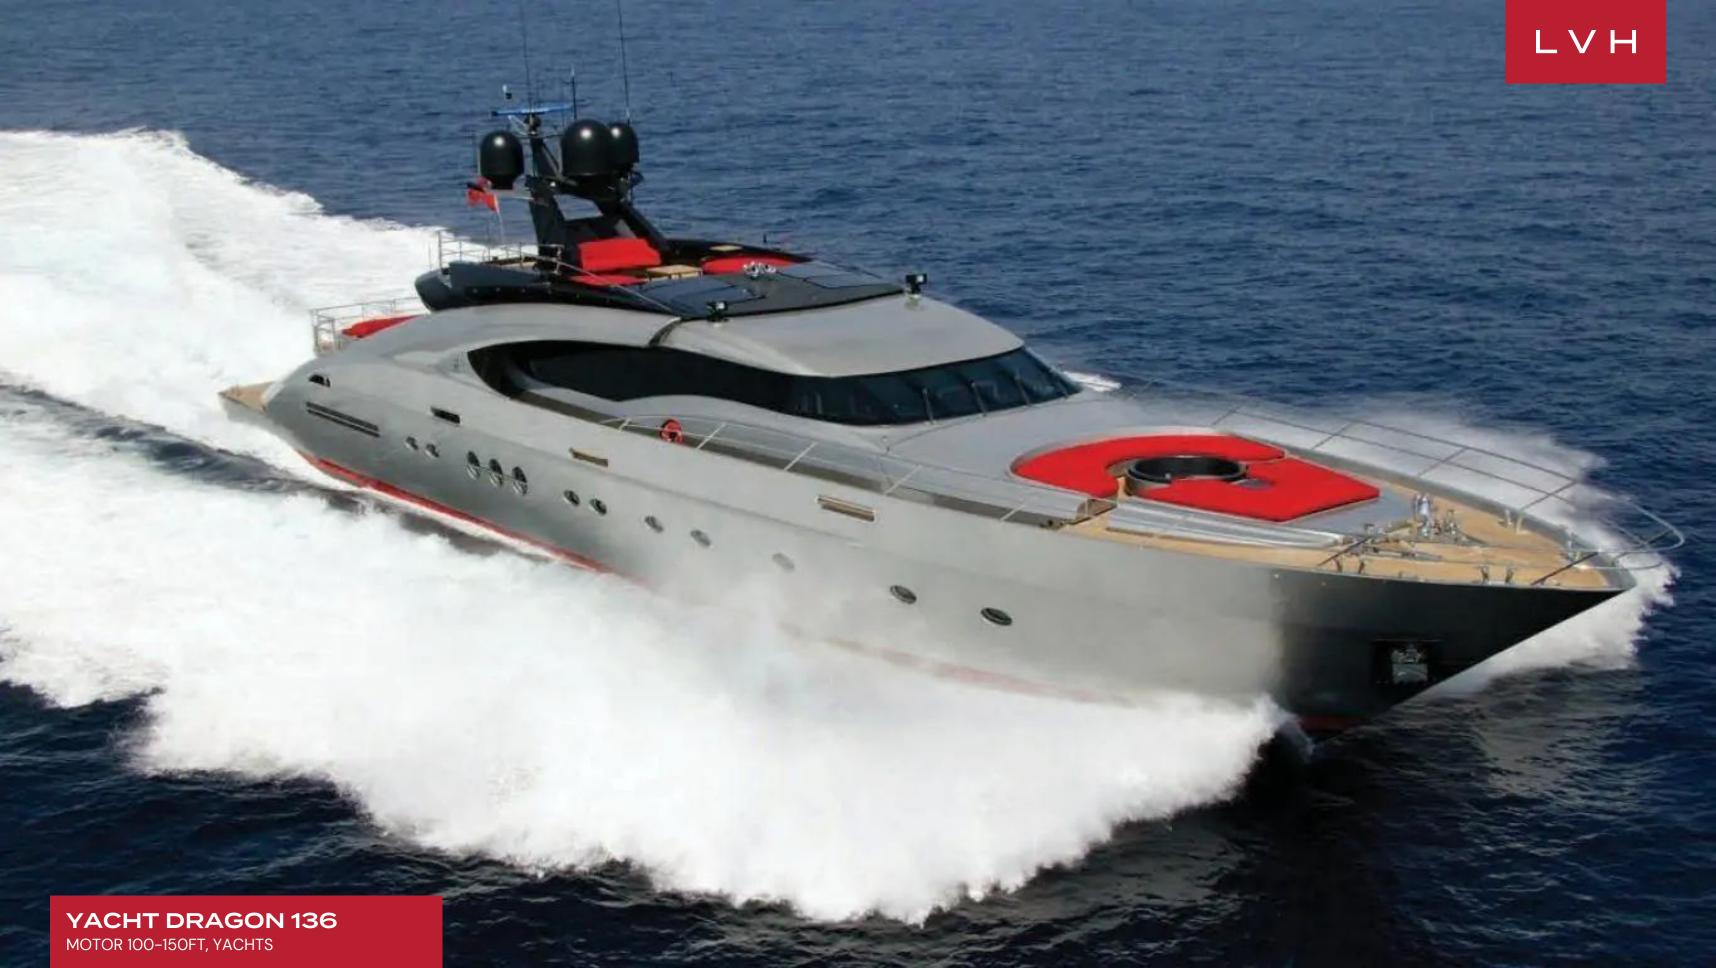

### **YACHT DRAGON 136**

MOTOR 100-150FT, YACHTS

The 136.15ft /41.5m PJ 135 open 'Dragon' was built in 2007 by Palmer Johnson and last refitted in 2016. Nuvolari & Lenard is responsible for her beautiful exterior and interior design. She is built with Aluminium hull and Aluminium superstructure. With a cruising speed of 25 knots, a maximum speed of 30 knots and a range of 1,000 nm from her 37,900litre fuel tanks, she is the perfect combination of performance and luxury.

Yacht Dragon 136' interior layout sleeps up to 9 guests in 4 rooms, including a master suite, 2 double cabins, 1 twin cabin and 1 pullman bed. She is also capable of carrying up to 7 crew onboard to ensure a relaxed luxury yacht experience. Timeless styling, beautiful furnishings and sumptuous seating feature throughout to create an elegant and comfortable atmosphere.

Top amenities include Jacuzzi (on deck), Air Conditioning, Deck Jacuzzi, WiFi connection on board, Air Conditioning, Stabilisers underway, Stabilisers underway.