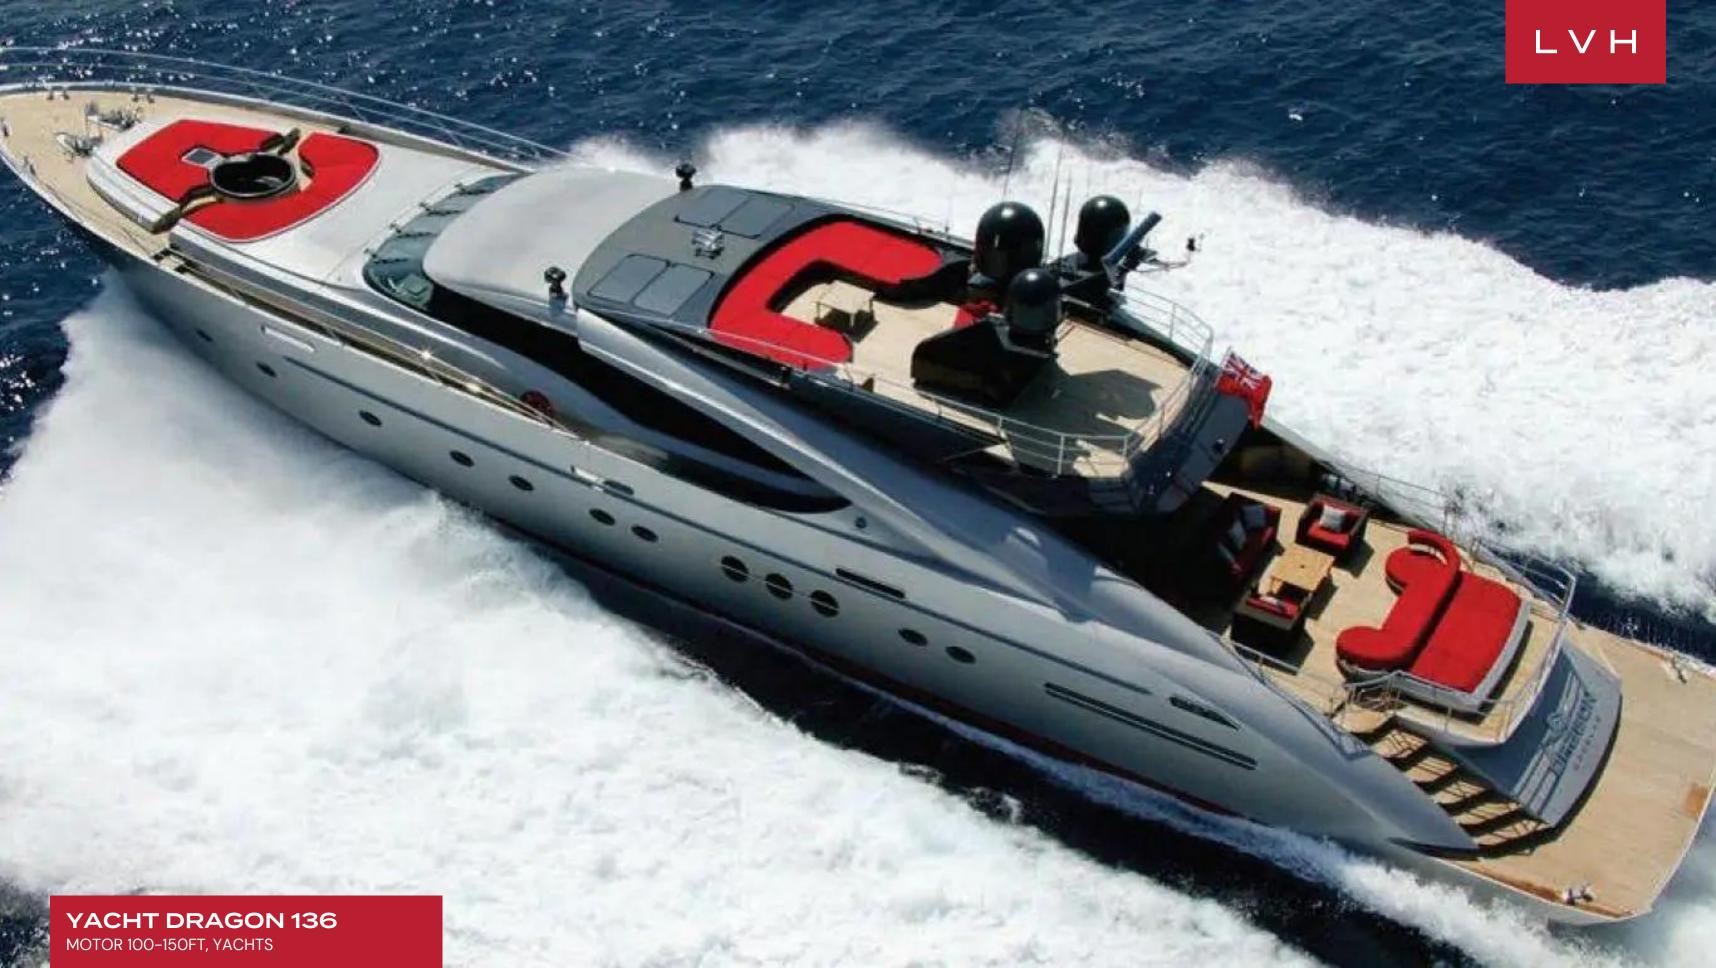

### **YACHT DRAGON 136**

MOTOR 100-150FT, YACHTS

The 136.15ft /41.5m PJ 135 open 'Dragon' was built in 2007 by Palmer Johnson and last refitted in 2016. Nuvolari & Lenard is responsible for her beautiful exterior and interior design. She is built with Aluminium hull and Aluminium superstructure. With a cruising speed of 25 knots, a maximum speed of 30 knots and a range of 1,000 nm from her 37,900litre fuel tanks, she is the perfect combination of performance and luxury.

Yacht Dragon 136' interior layout sleeps up to 9 guests in 4 rooms, including a master suite, 2 double cabins, 1 twin cabin and 1 pullman bed. She is also capable of carrying up to 7 crew onboard to ensure a relaxed luxury yacht experience. Timeless styling, beautiful furnishings and sumptuous seating feature throughout to create an elegant and comfortable atmosphere.

Top amenities include Jacuzzi (on deck), Air Conditioning, Deck Jacuzzi, WiFi connection on board, Air Conditioning, Stabilisers underway, Stabilisers underway.