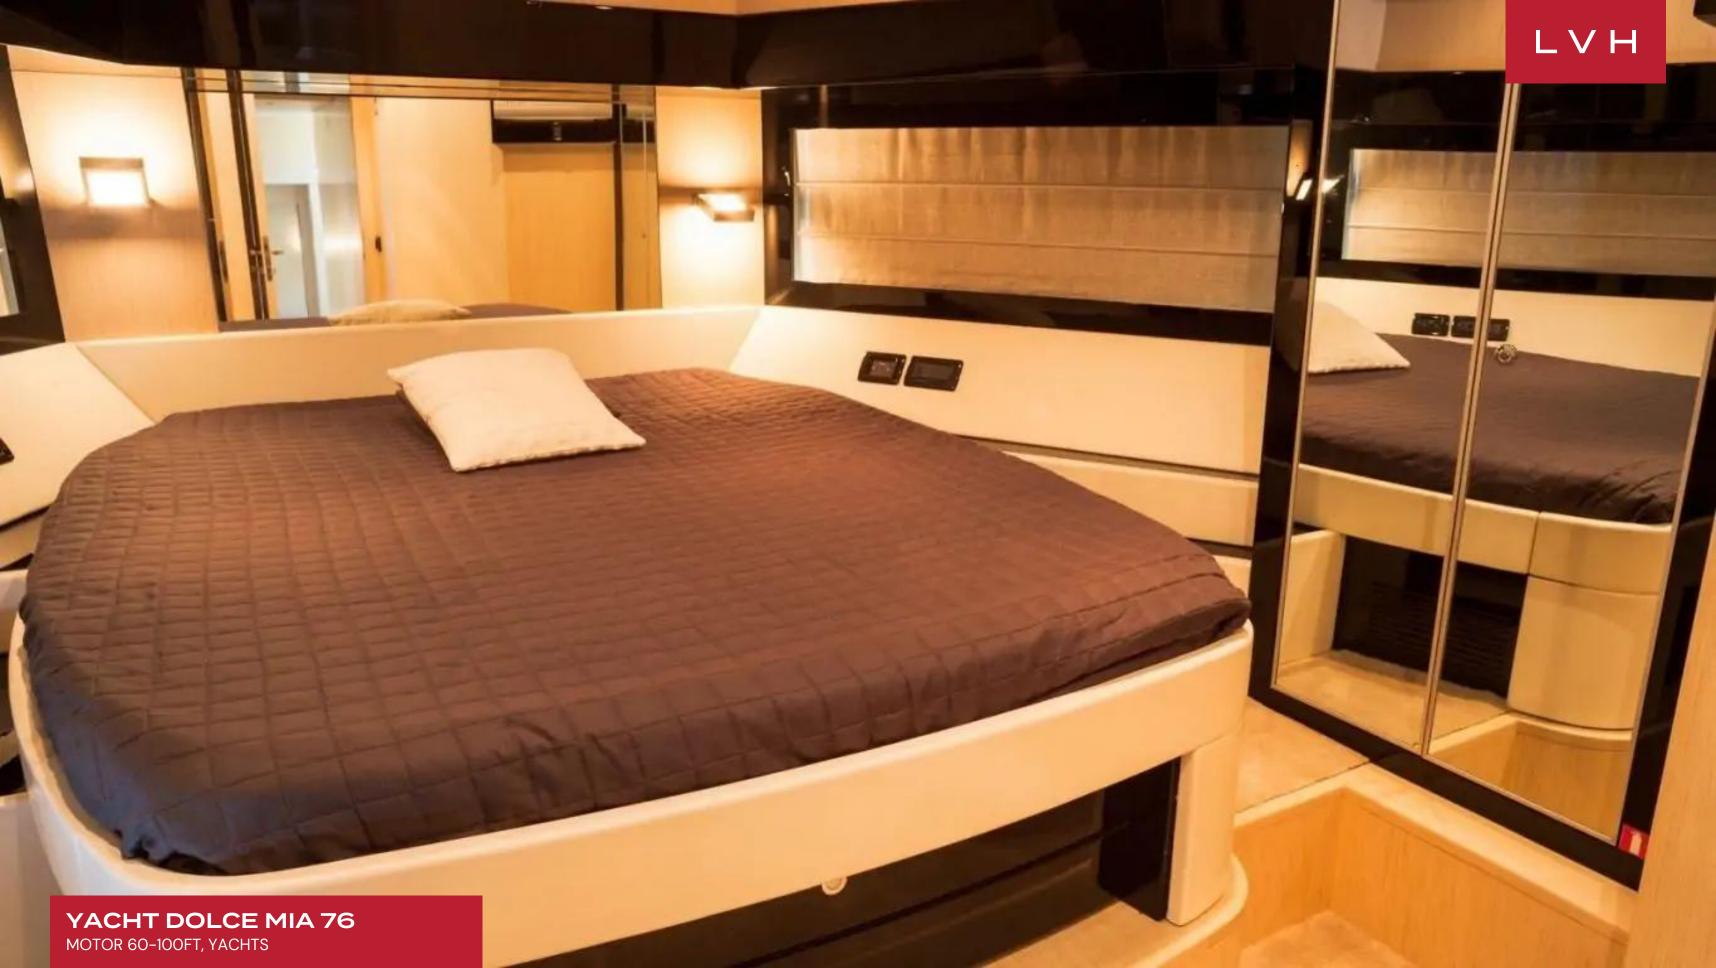

Dolce Mia's interiors are edgy, modern, and spacious. The open-plan salon and dining areas are appointed with eye-catching black and white decor that combine for a clean, finely-tailored look. The lounge comes with a sofa, chairs, a coffee table, a large flat screen TV, and a sound system for comfort and entertainment. Ahead of the lounghe is the formal dining area, raised to allow for the best views. Her layout sleeps up to 8 guests in 4 cabins that include a master suite, 1 VIP stateroom, and 2 twin cabins. She has 3 crew on board to help ensure a relaxing luxury yacht experience as well as WiFi Internet access and air conditioning. The aft deck offers shaded alfresco dining and seating and an extended swim platform. The foredeck has a double sunpad with a fold-away Bimini cover. The flybridge above the main deck offers another alfresco dining option with seating and a collapsible Bimini cover.