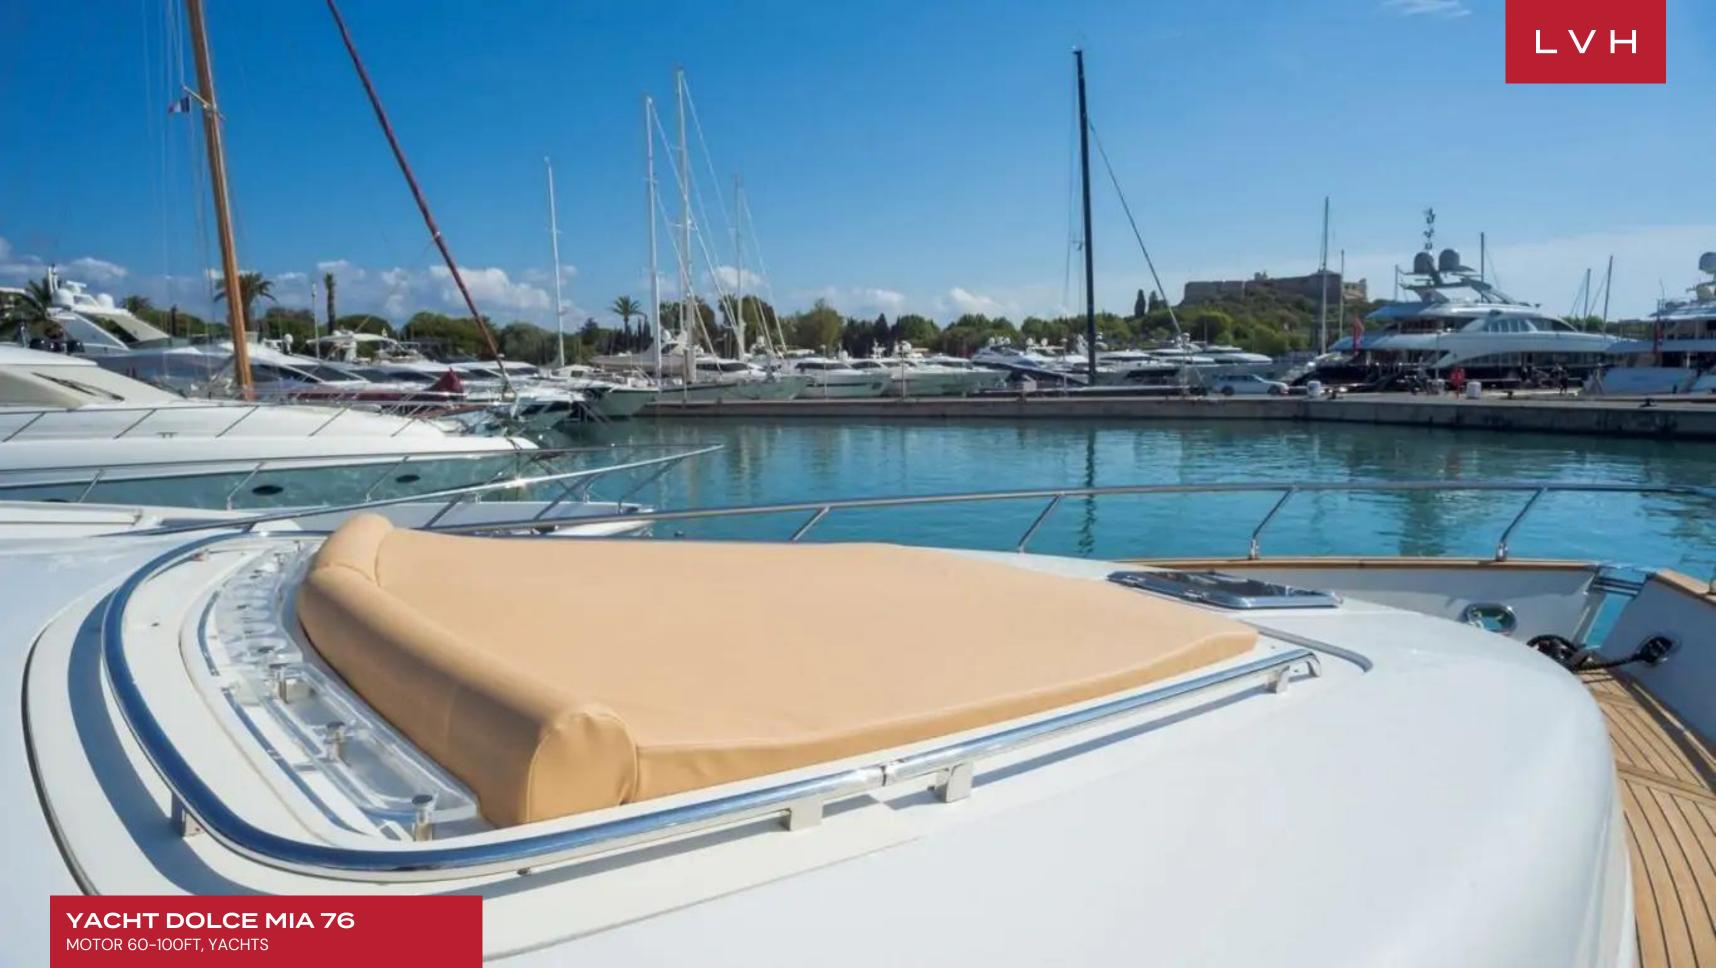

Dolce Mia's interiors are edgy, modern, and spacious. The open-plan salon and dining areas are appointed with eye-catching black and white decor that combine for a clean, finely-tailored look. The lounge comes with a sofa, chairs, a coffee table, a large flat screen TV, and a sound system for comfort and entertainment. Ahead of the lounghe is the formal dining area, raised to allow for the best views. Her layout sleeps up to 8 guests in 4 cabins that include a master suite, 1 VIP stateroom, and 2 twin cabins. She has 3 crew on board to help ensure a relaxing luxury yacht experience as well as WiFi Internet access and air conditioning. The aft deck offers shaded alfresco dining and seating and an extended swim platform. The foredeck has a double sunpad with a fold-away Bimini cover. The flybridge above the main deck offers another alfresco dining option with seating and a collapsible Bimini cover.