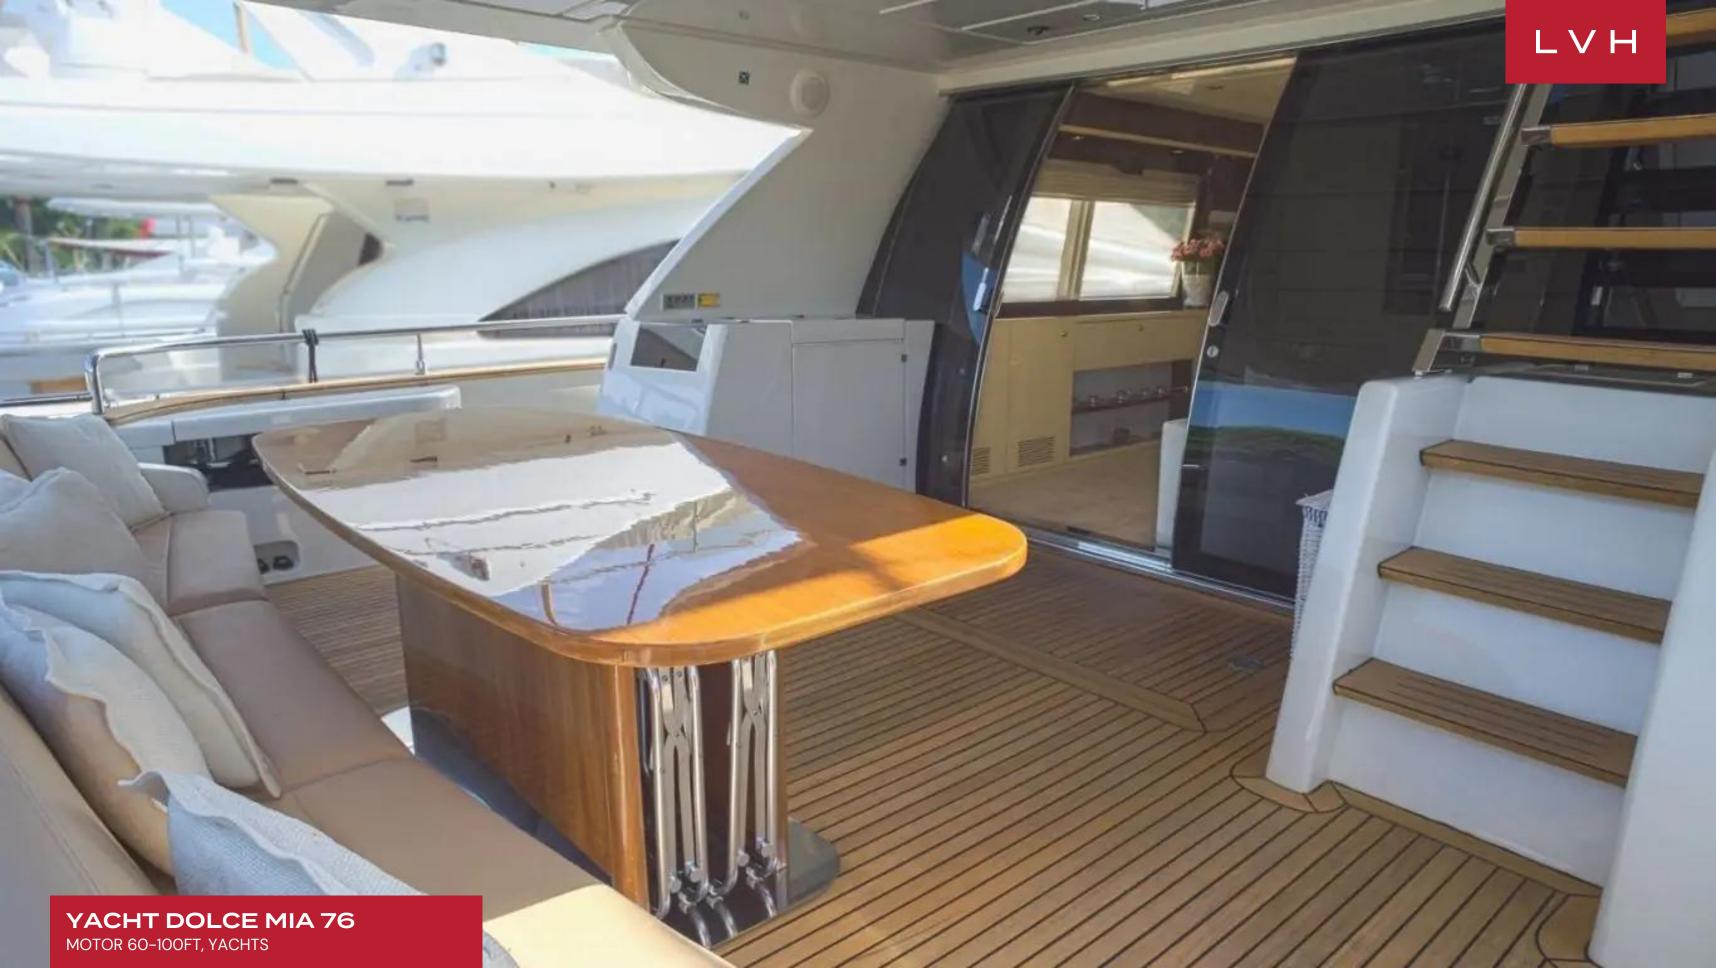

Dolce Mia's interiors are edgy, modern, and spacious. The open-plan salon and dining areas are appointed with eye-catching black and white decor that combine for a clean, finely-tailored look. The lounge comes with a sofa, chairs, a coffee table, a large flat screen TV, and a sound system for comfort and entertainment. Ahead of the lounghe is the formal dining area, raised to allow for the best views. Her layout sleeps up to 8 guests in 4 cabins that include a master suite, 1 VIP stateroom, and 2 twin cabins. She has 3 crew on board to help ensure a relaxing luxury yacht experience as well as WiFi Internet access and air conditioning. The aft deck offers shaded alfresco dining and seating and an extended swim platform. The foredeck has a double sunpad with a fold-away Bimini cover. The flybridge above the main deck offers another alfresco dining option with seating and a collapsible Bimini cover.