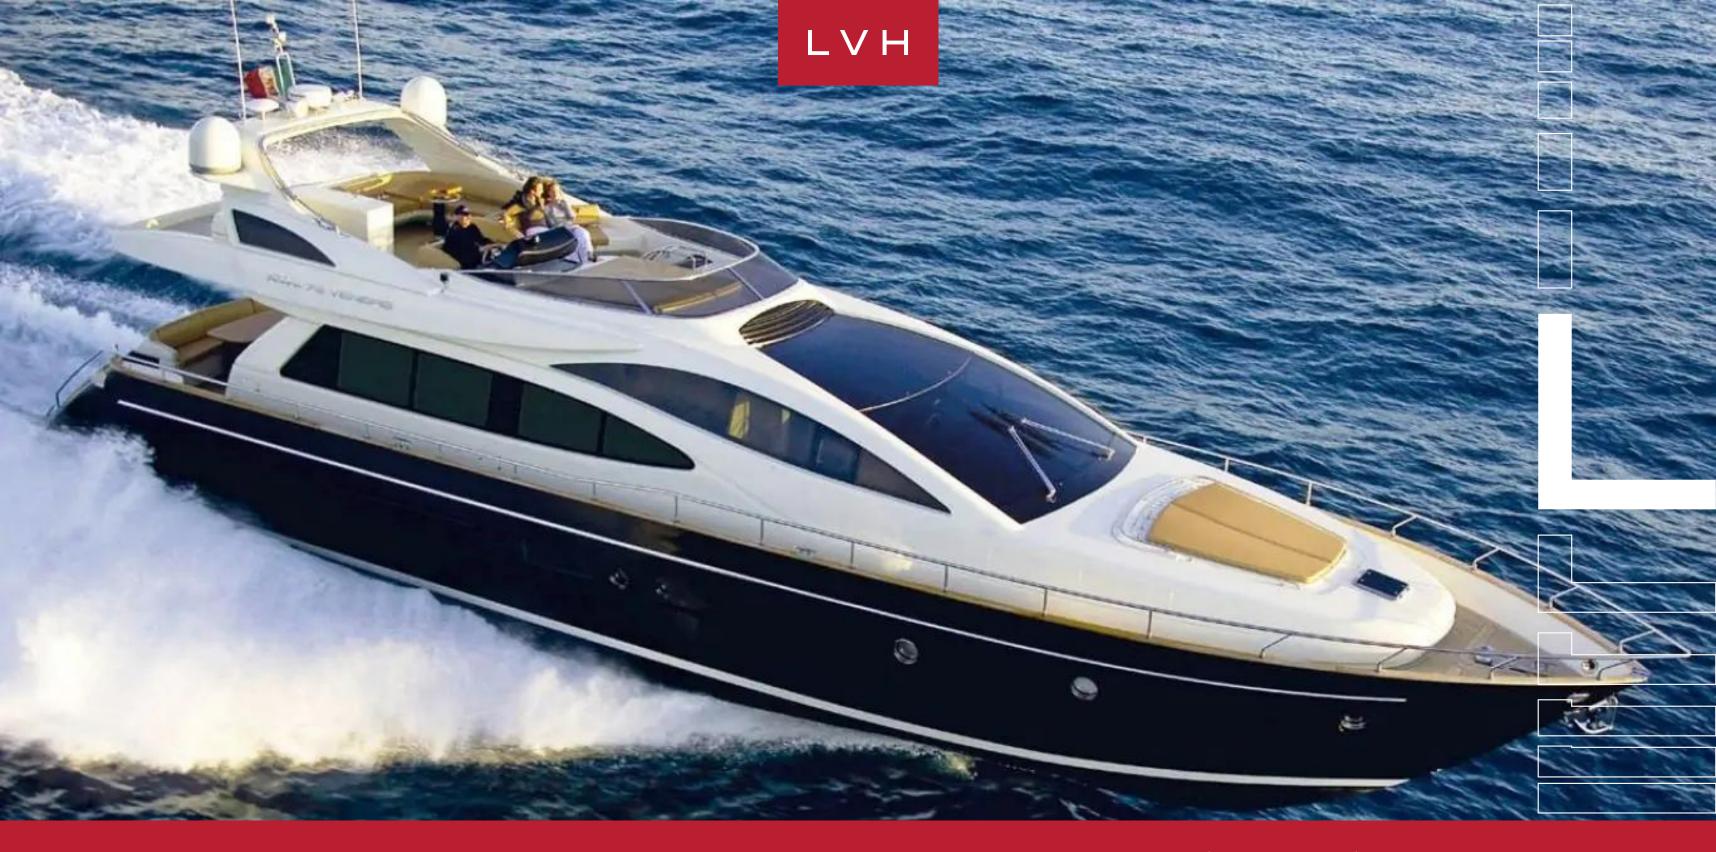

YACHT DOLCE MIA 76

MOTOR 60-100FT, YACHTS

4 CABINS

8 GUESTS 76

FT

### YACHT DOLCE MIA 76

MOTOR 60-100FT, YACHTS

Yacht Dolce Mia 76 was custom built in 2007 by Riva. Her sleek dark hull and white superstructure was designed by Officiana Italiana Design. She has a cruising speed of 23 knots and a top speed of 29 knots thanks to two MTU 1524 HP engines. Onboard, the experience stays smooth and comfortable despite choppy waters thanks to her underway stabilizers.