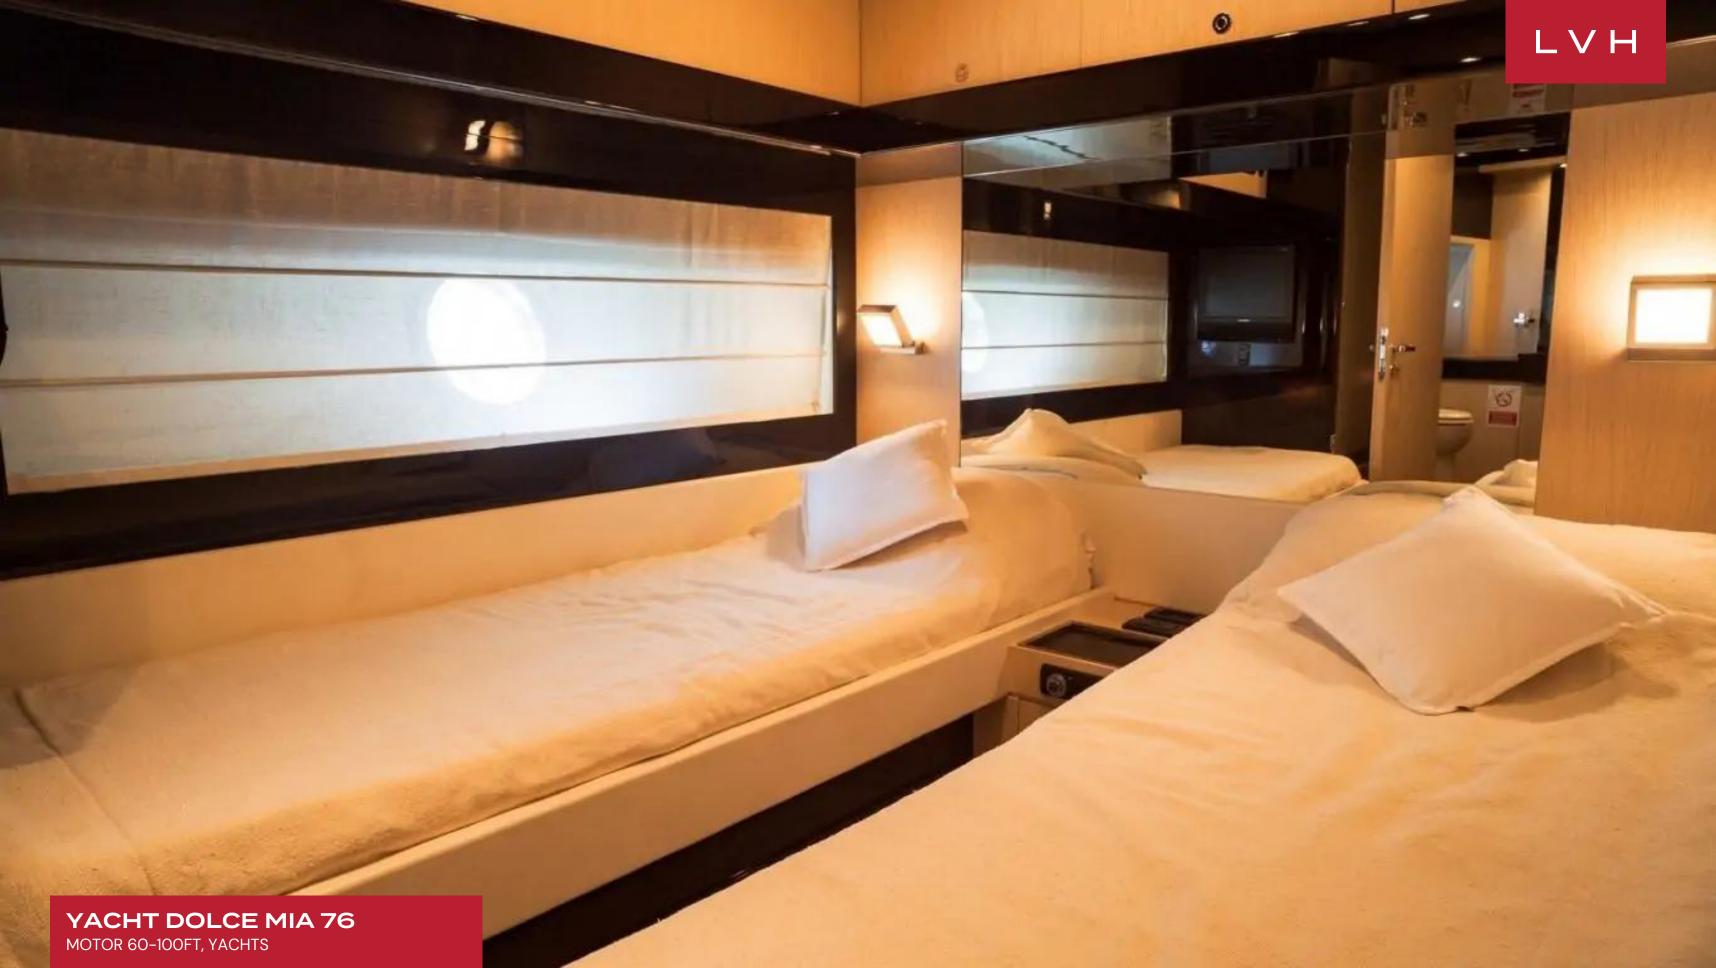

Dolce Mia's interiors are edgy, modern, and spacious. The open-plan salon and dining areas are appointed with eye-catching black and white decor that combine for a clean, finely-tailored look. The lounge comes with a sofa, chairs, a coffee table, a large flat screen TV, and a sound system for comfort and entertainment. Ahead of the lounghe is the formal dining area, raised to allow for the best views. Her layout sleeps up to 8 guests in 4 cabins that include a master suite, 1 VIP stateroom, and 2 twin cabins. She has 3 crew on board to help ensure a relaxing luxury yacht experience as well as WiFi Internet access and air conditioning. The aft deck offers shaded alfresco dining and seating and an extended swim platform. The foredeck has a double sunpad with a fold-away Bimini cover. The flybridge above the main deck offers another alfresco dining option with seating and a collapsible Bimini cover.