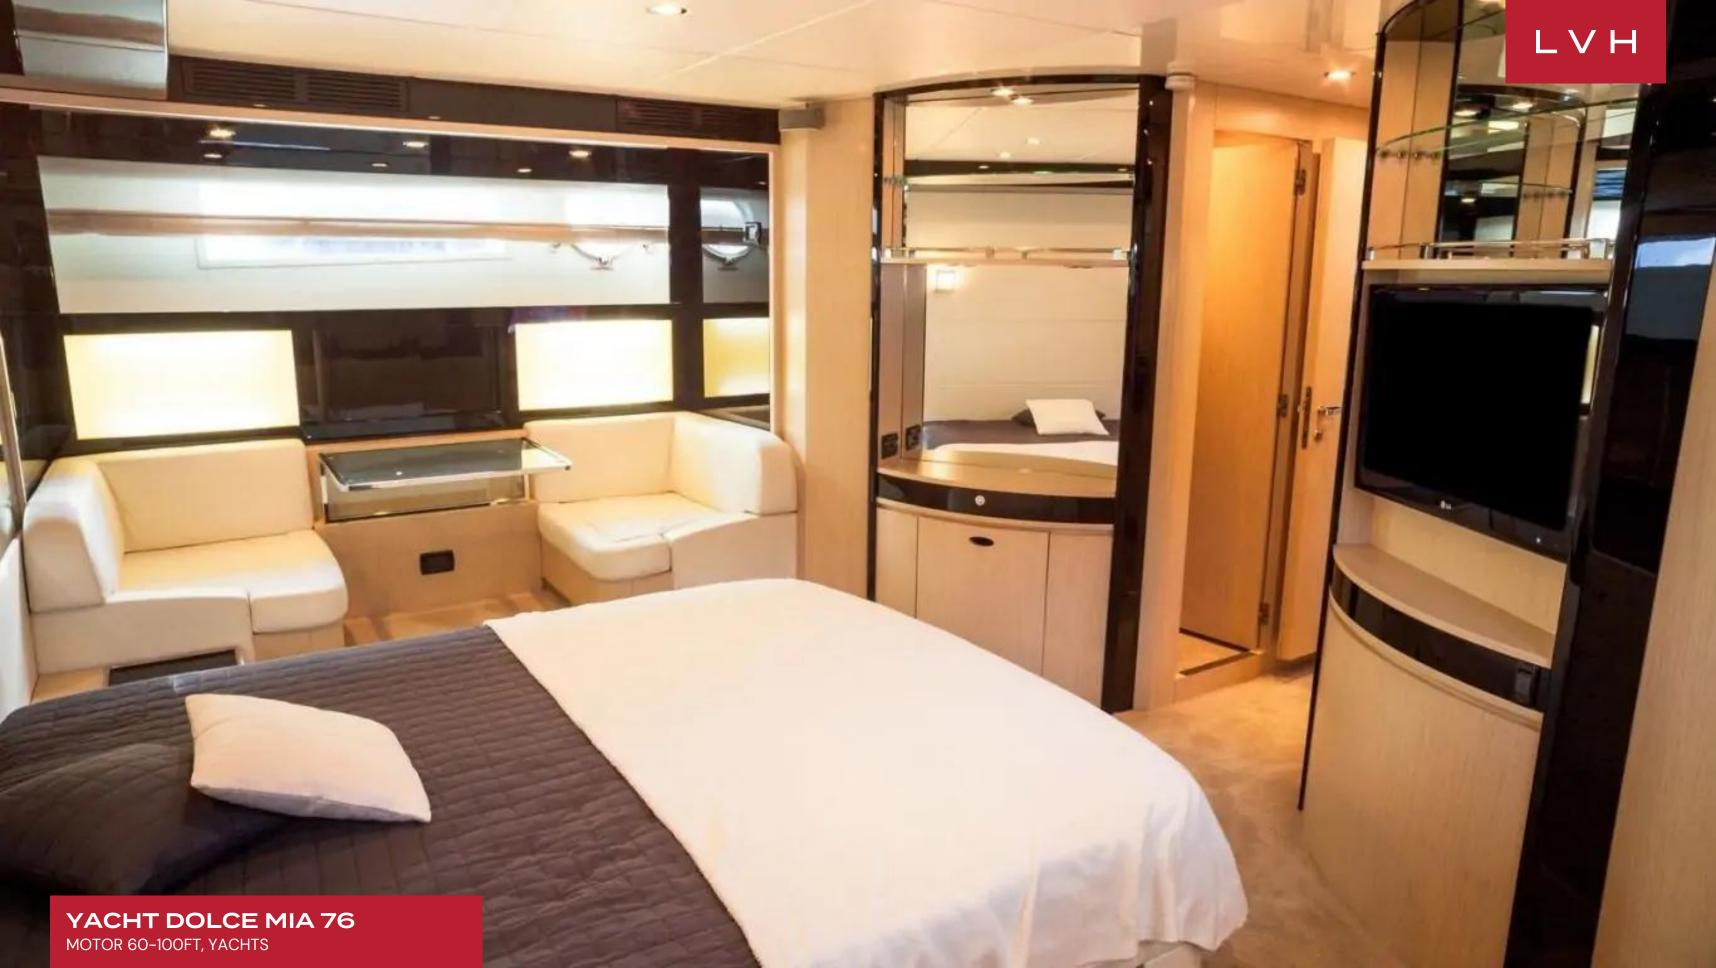

Dolce Mia's interiors are edgy, modern, and spacious. The open-plan salon and dining areas are appointed with eye-catching black and white decor that combine for a clean, finely-tailored look. The lounge comes with a sofa, chairs, a coffee table, a large flat screen TV, and a sound system for comfort and entertainment. Ahead of the lounghe is the formal dining area, raised to allow for the best views. Her layout sleeps up to 8 guests in 4 cabins that include a master suite, 1 VIP stateroom, and 2 twin cabins. She has 3 crew on board to help ensure a relaxing luxury yacht experience as well as WiFi Internet access and air conditioning. The aft deck offers shaded alfresco dining and seating and an extended swim platform. The foredeck has a double sunpad with a fold-away Bimini cover. The flybridge above the main deck offers another alfresco dining option with seating and a collapsible Bimini cover.