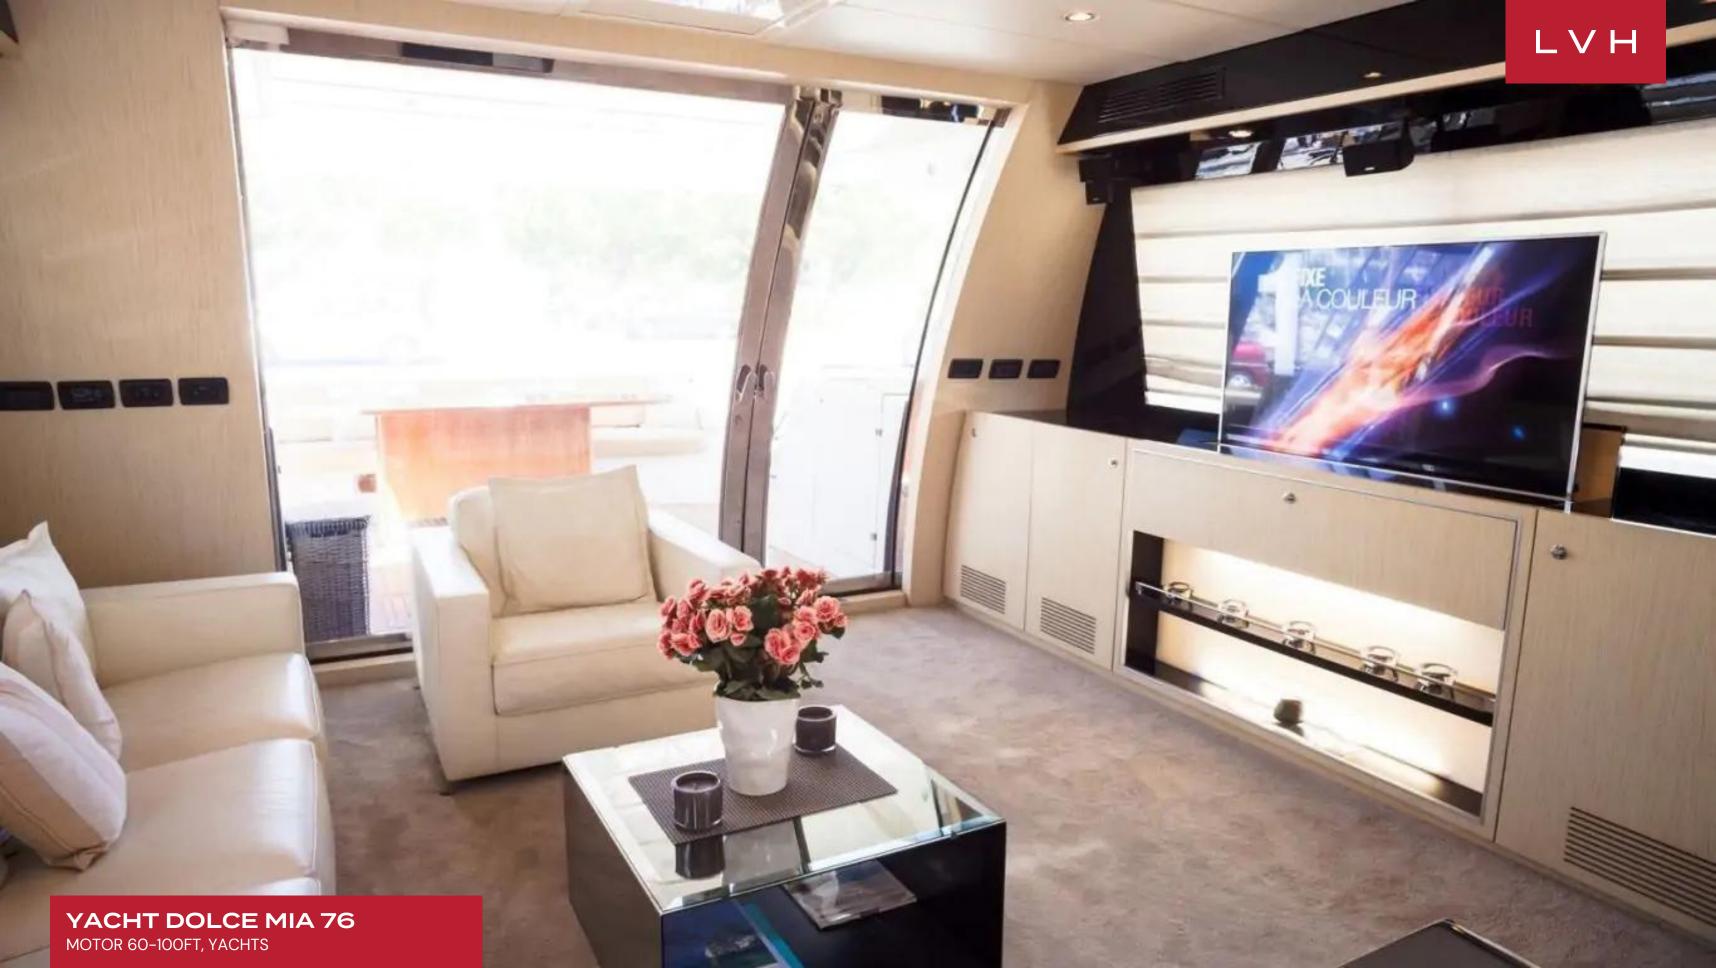

Dolce Mia's interiors are edgy, modern, and spacious. The open-plan salon and dining areas are appointed with eye-catching black and white decor that combine for a clean, finely-tailored look. The lounge comes with a sofa, chairs, a coffee table, a large flat screen TV, and a sound system for comfort and entertainment. Ahead of the lounghe is the formal dining area, raised to allow for the best views. Her layout sleeps up to 8 guests in 4 cabins that include a master suite, 1 VIP stateroom, and 2 twin cabins. She has 3 crew on board to help ensure a relaxing luxury yacht experience as well as WiFi Internet access and air conditioning. The aft deck offers shaded alfresco dining and seating and an extended swim platform. The foredeck has a double sunpad with a fold-away Bimini cover. The flybridge above the main deck offers another alfresco dining option with seating and a collapsible Bimini cover.