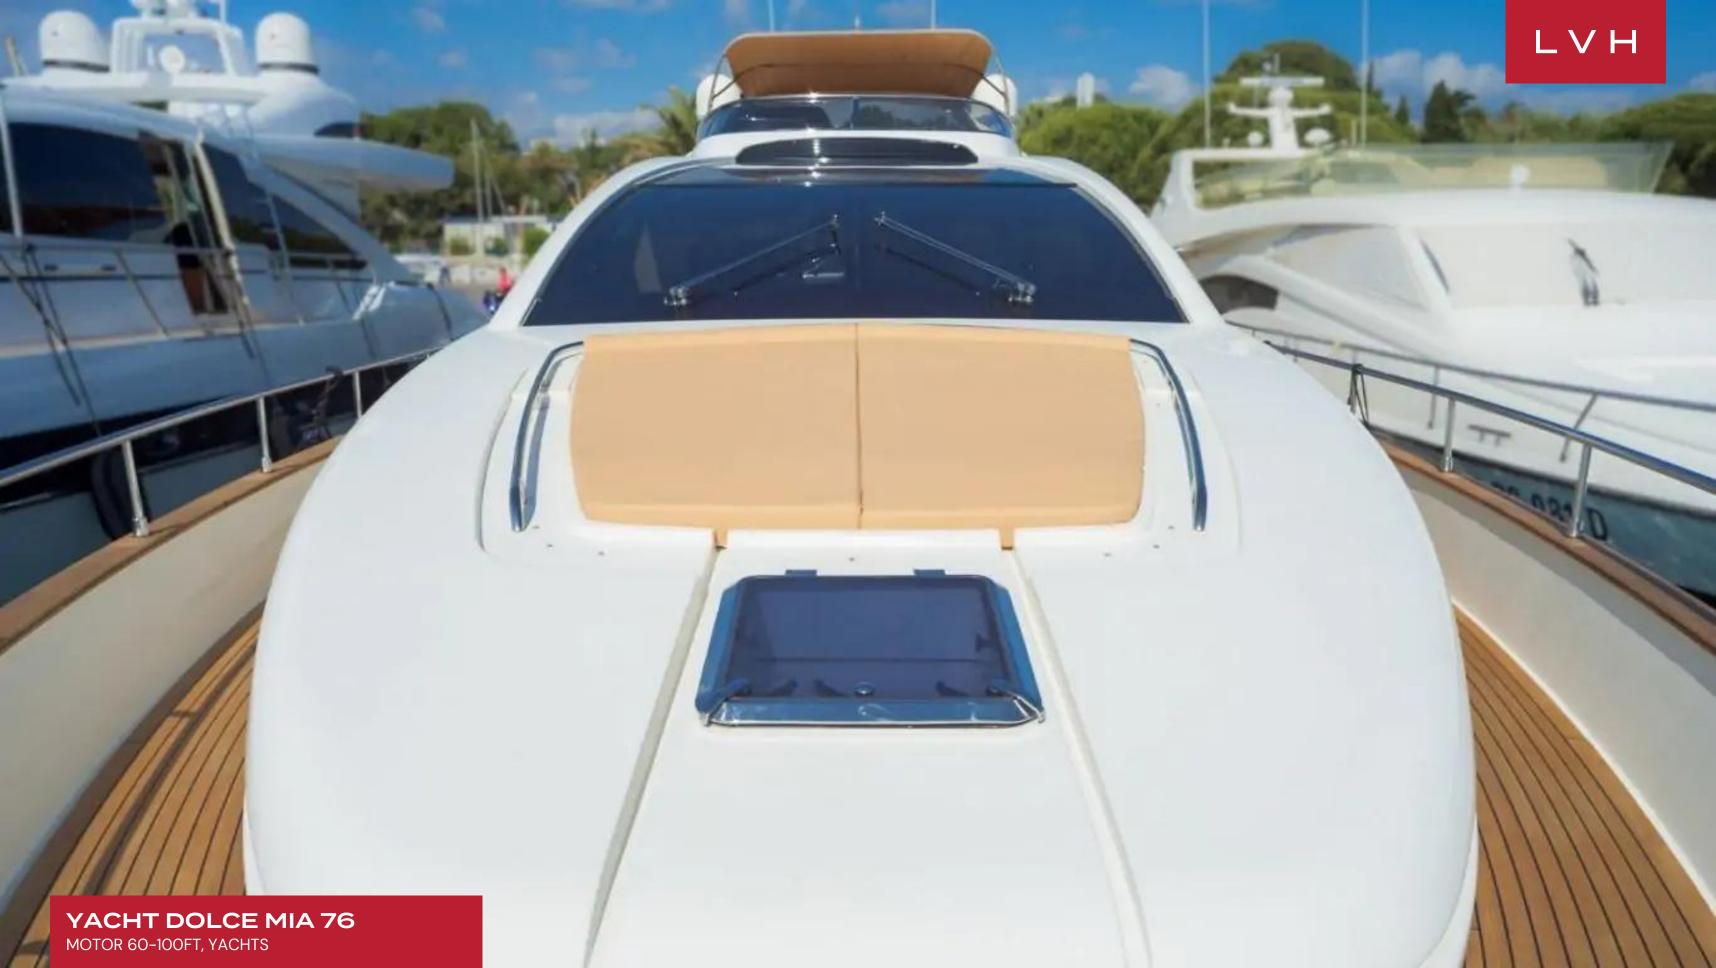

Dolce Mia's interiors are edgy, modern, and spacious. The open-plan salon and dining areas are appointed with eye-catching black and white decor that combine for a clean, finely-tailored look. The lounge comes with a sofa, chairs, a coffee table, a large flat screen TV, and a sound system for comfort and entertainment. Ahead of the lounghe is the formal dining area, raised to allow for the best views. Her layout sleeps up to 8 guests in 4 cabins that include a master suite, 1 VIP stateroom, and 2 twin cabins. She has 3 crew on board to help ensure a relaxing luxury yacht experience as well as WiFi Internet access and air conditioning. The aft deck offers shaded alfresco dining and seating and an extended swim platform. The foredeck has a double sunpad with a fold-away Bimini cover. The flybridge above the main deck offers another alfresco dining option with seating and a collapsible Bimini cover.