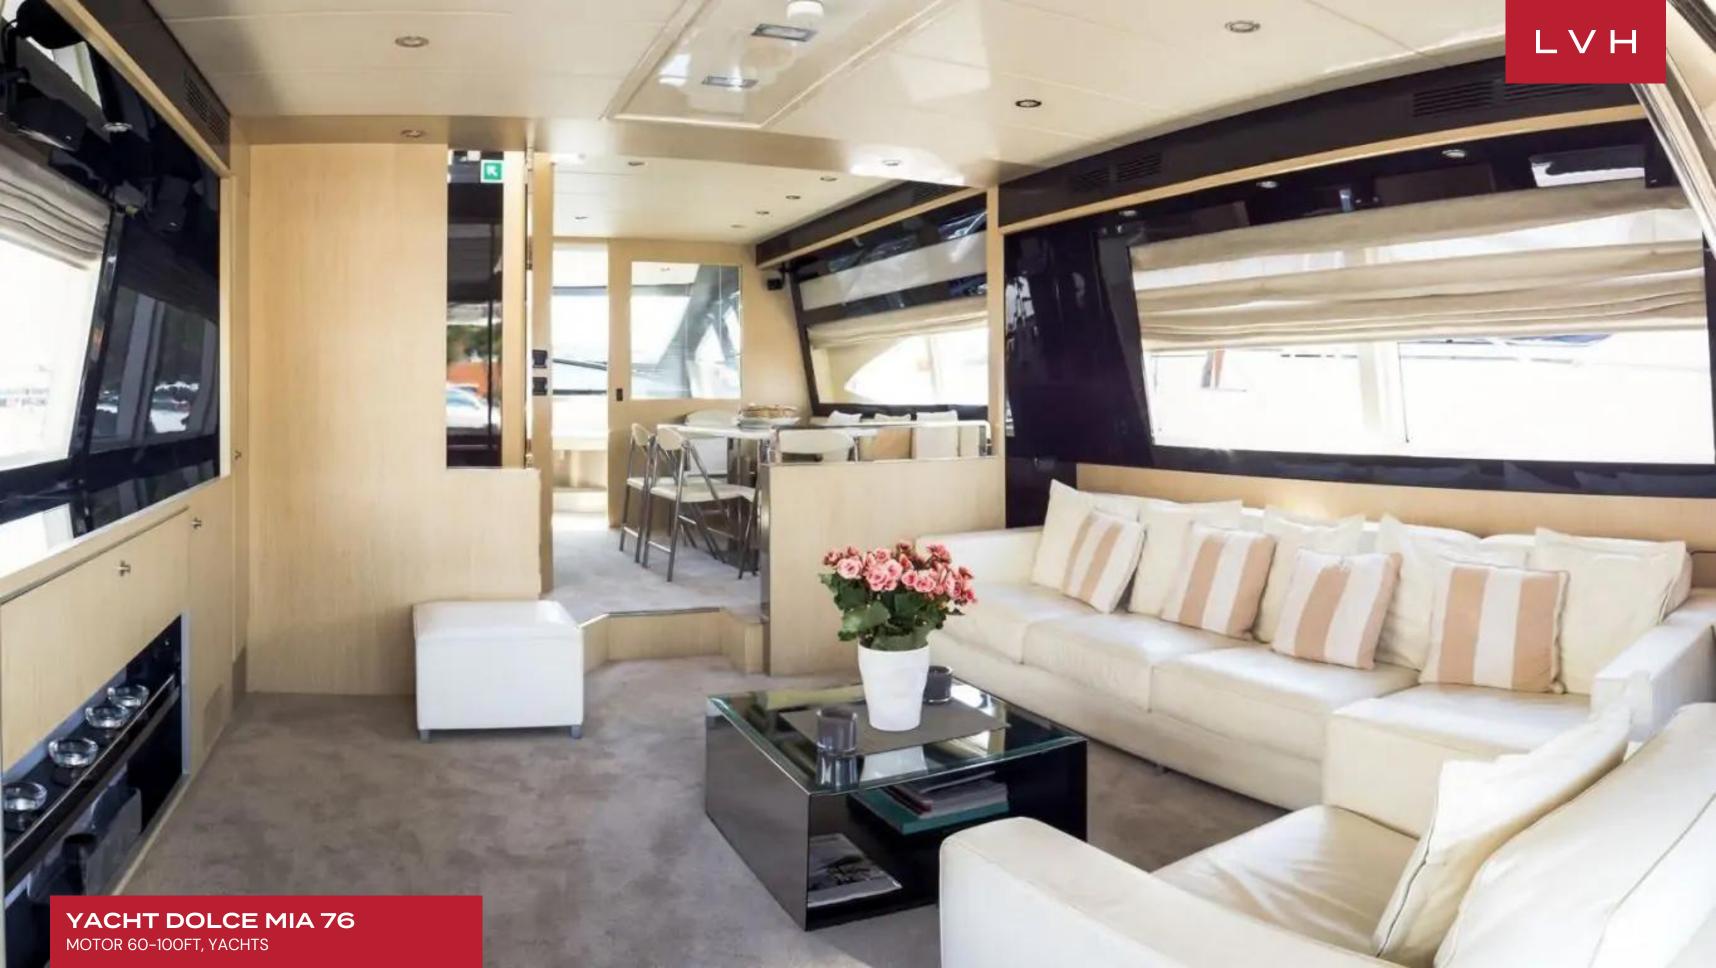

Dolce Mia's interiors are edgy, modern, and spacious. The open-plan salon and dining areas are appointed with eye-catching black and white decor that combine for a clean, finely-tailored look. The lounge comes with a sofa, chairs, a coffee table, a large flat screen TV, and a sound system for comfort and entertainment. Ahead of the lounghe is the formal dining area, raised to allow for the best views. Her layout sleeps up to 8 guests in 4 cabins that include a master suite, 1 VIP stateroom, and 2 twin cabins. She has 3 crew on board to help ensure a relaxing luxury yacht experience as well as WiFi Internet access and air conditioning. The aft deck offers shaded alfresco dining and seating and an extended swim platform. The foredeck has a double sunpad with a fold-away Bimini cover. The flybridge above the main deck offers another alfresco dining option with seating and a collapsible Bimini cover.