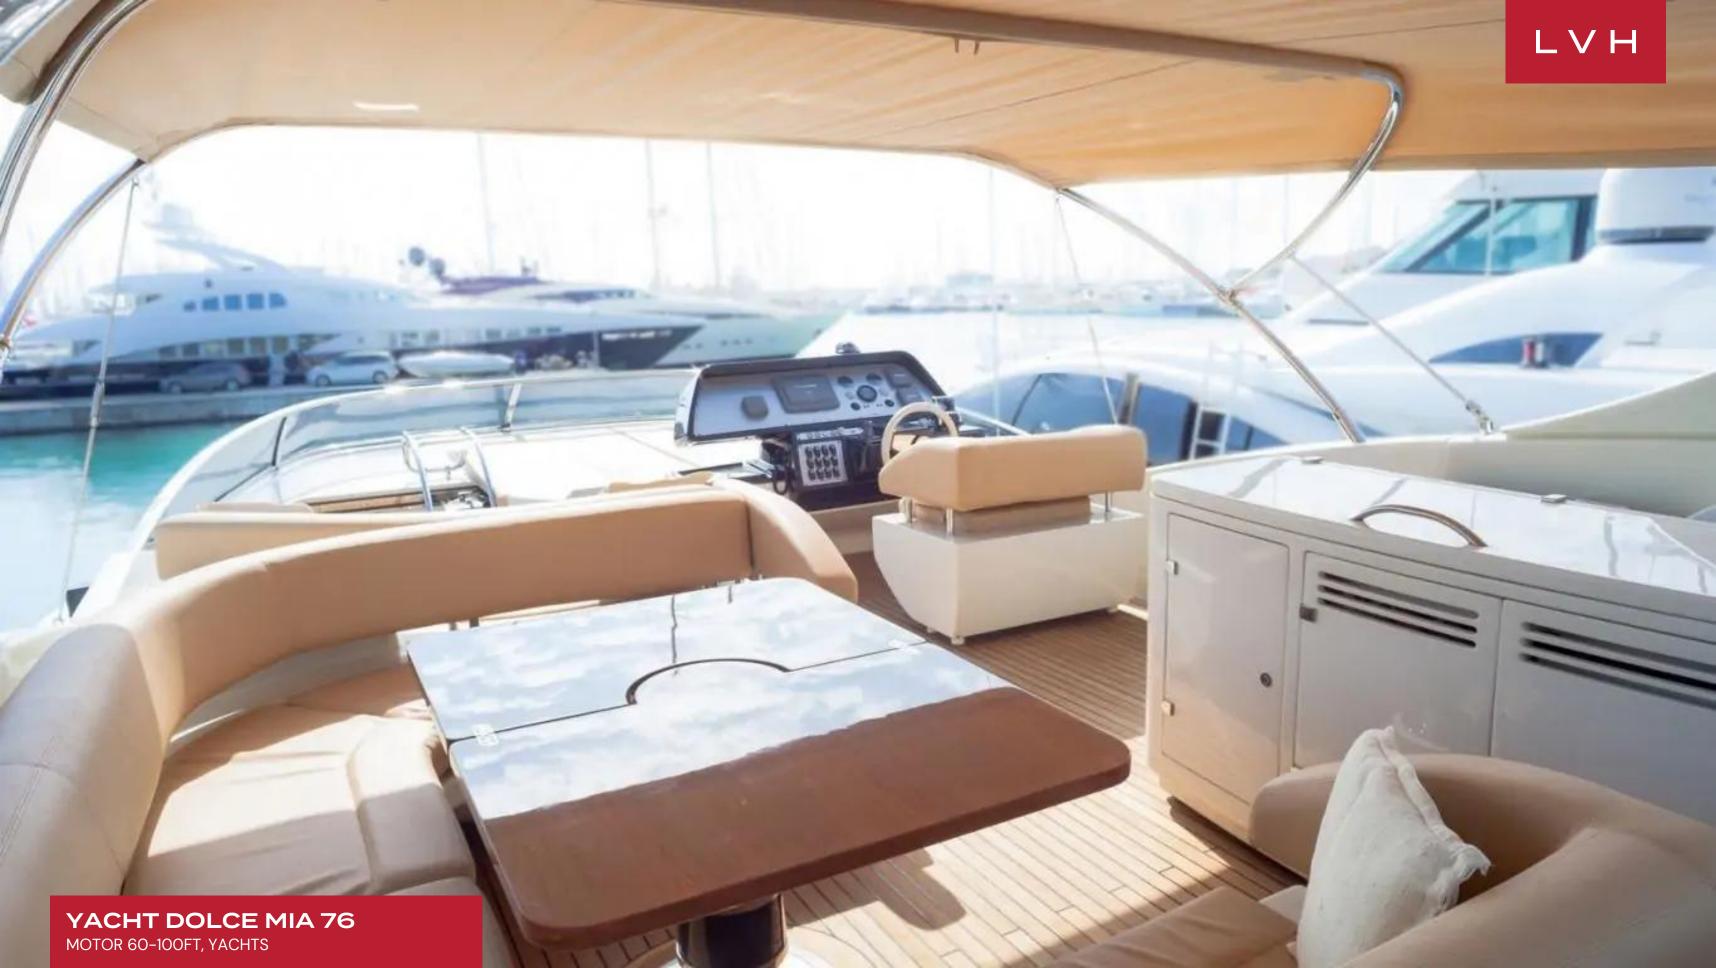

Dolce Mia's interiors are edgy, modern, and spacious. The open-plan salon and dining areas are appointed with eye-catching black and white decor that combine for a clean, finely-tailored look. The lounge comes with a sofa, chairs, a coffee table, a large flat screen TV, and a sound system for comfort and entertainment. Ahead of the lounghe is the formal dining area, raised to allow for the best views. Her layout sleeps up to 8 guests in 4 cabins that include a master suite, 1 VIP stateroom, and 2 twin cabins. She has 3 crew on board to help ensure a relaxing luxury yacht experience as well as WiFi Internet access and air conditioning. The aft deck offers shaded alfresco dining and seating and an extended swim platform. The foredeck has a double sunpad with a fold-away Bimini cover. The flybridge above the main deck offers another alfresco dining option with seating and a collapsible Bimini cover.

#### EXTERIOR

- Al Fresco Dining
- Terrace
- Watersport Inflatables