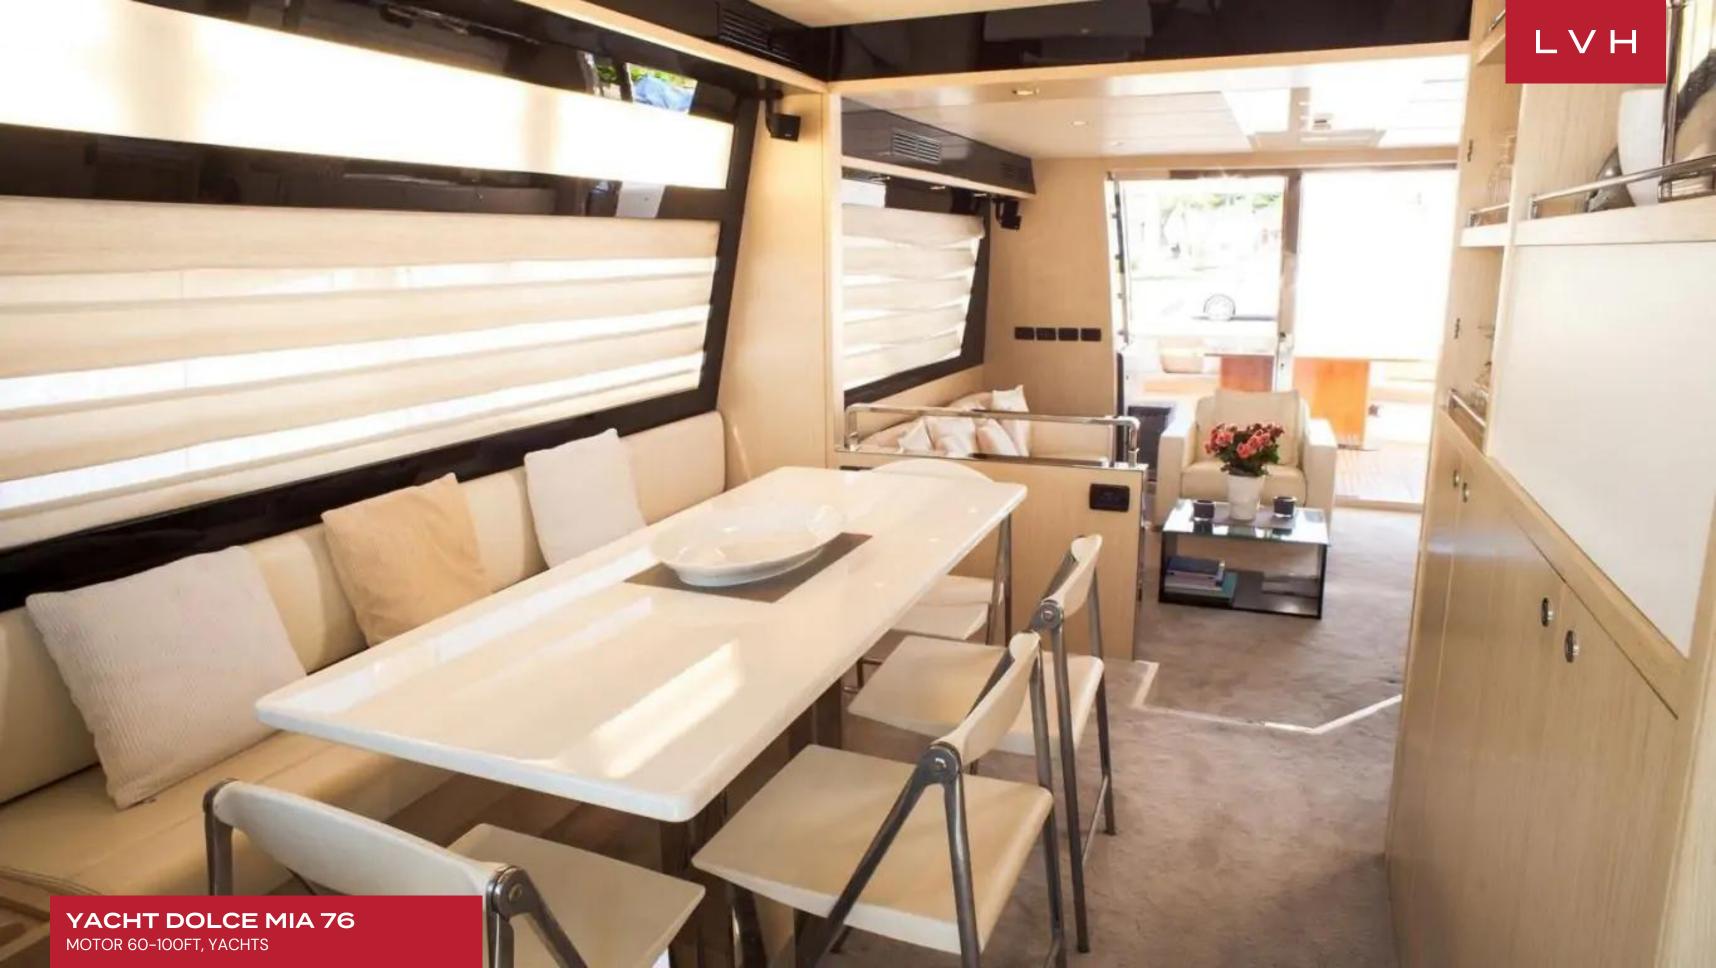

Dolce Mia's interiors are edgy, modern, and spacious. The open-plan salon and dining areas are appointed with eye-catching black and white decor that combine for a clean, finely-tailored look. The lounge comes with a sofa, chairs, a coffee table, a large flat screen TV, and a sound system for comfort and entertainment. Ahead of the lounghe is the formal dining area, raised to allow for the best views. Her layout sleeps up to 8 guests in 4 cabins that include a master suite, 1 VIP stateroom, and 2 twin cabins. She has 3 crew on board to help ensure a relaxing luxury yacht experience as well as WiFi Internet access and air conditioning. The aft deck offers shaded alfresco dining and seating and an extended swim platform. The foredeck has a double sunpad with a fold-away Bimini cover. The flybridge above the main deck offers another alfresco dining option with seating and a collapsible Bimini cover.