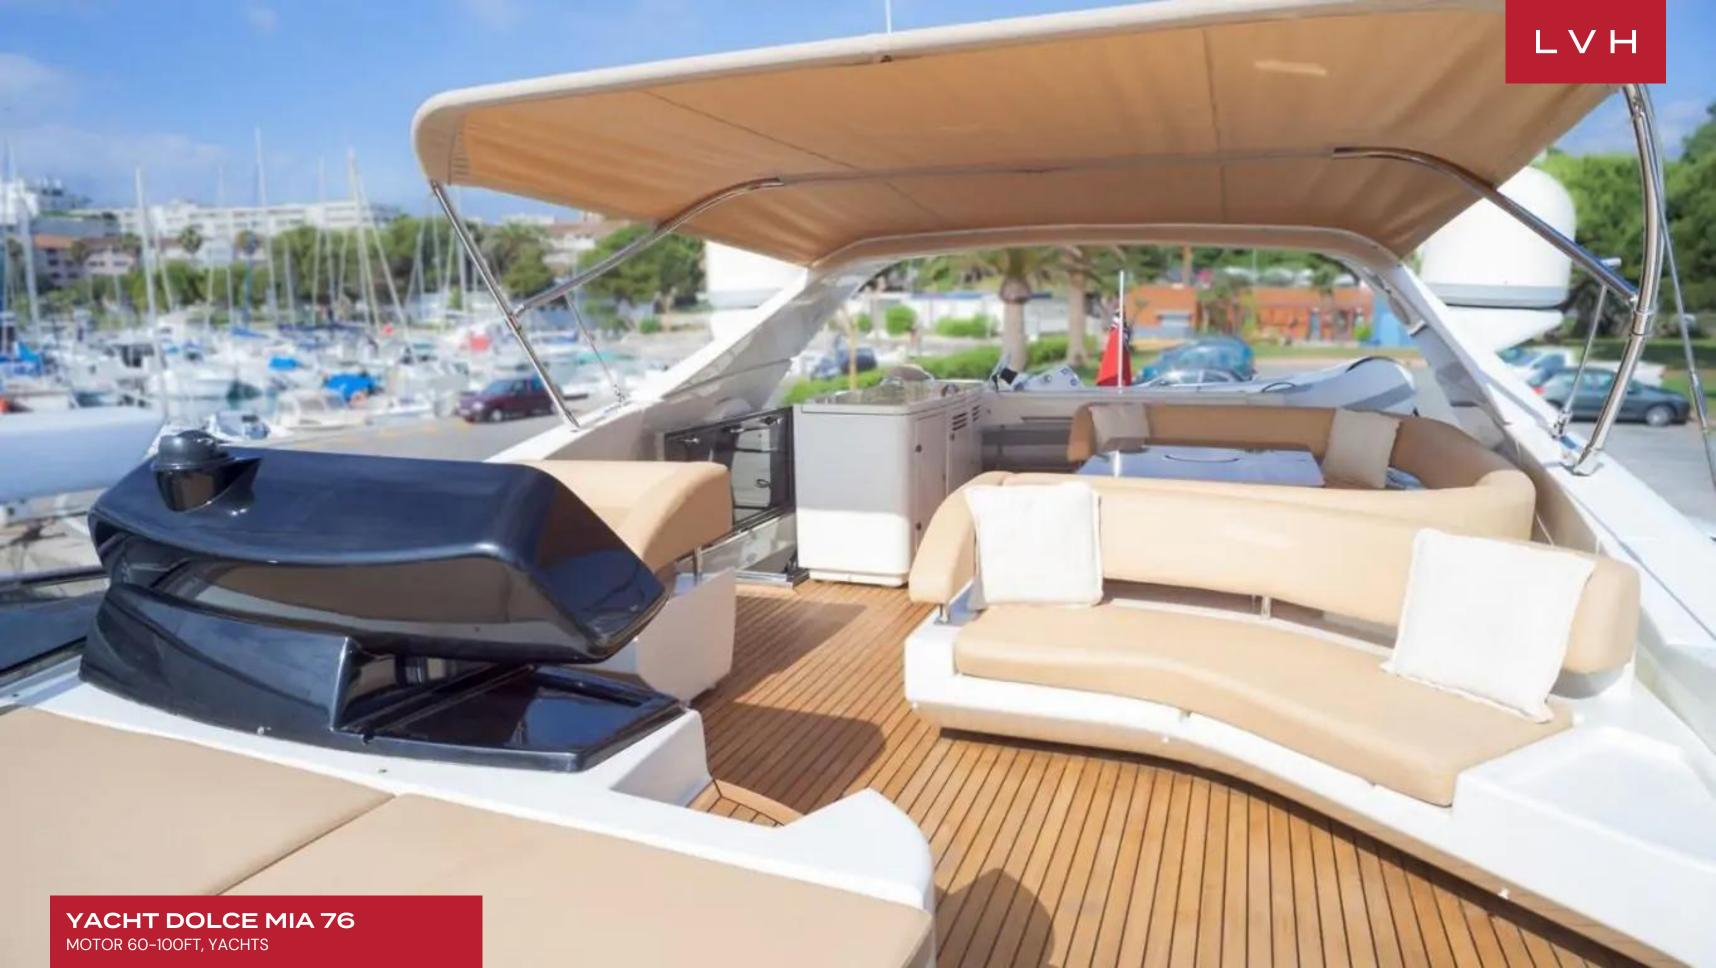

Dolce Mia's interiors are edgy, modern, and spacious. The open-plan salon and dining areas are appointed with eye-catching black and white decor that combine for a clean, finely-tailored look. The lounge comes with a sofa, chairs, a coffee table, a large flat screen TV, and a sound system for comfort and entertainment. Ahead of the lounghe is the formal dining area, raised to allow for the best views. Her layout sleeps up to 8 guests in 4 cabins that include a master suite, 1 VIP stateroom, and 2 twin cabins. She has 3 crew on board to help ensure a relaxing luxury yacht experience as well as WiFi Internet access and air conditioning. The aft deck offers shaded alfresco dining and seating and an extended swim platform. The foredeck has a double sunpad with a fold-away Bimini cover. The flybridge above the main deck offers another alfresco dining option with seating and a collapsible Bimini cover.