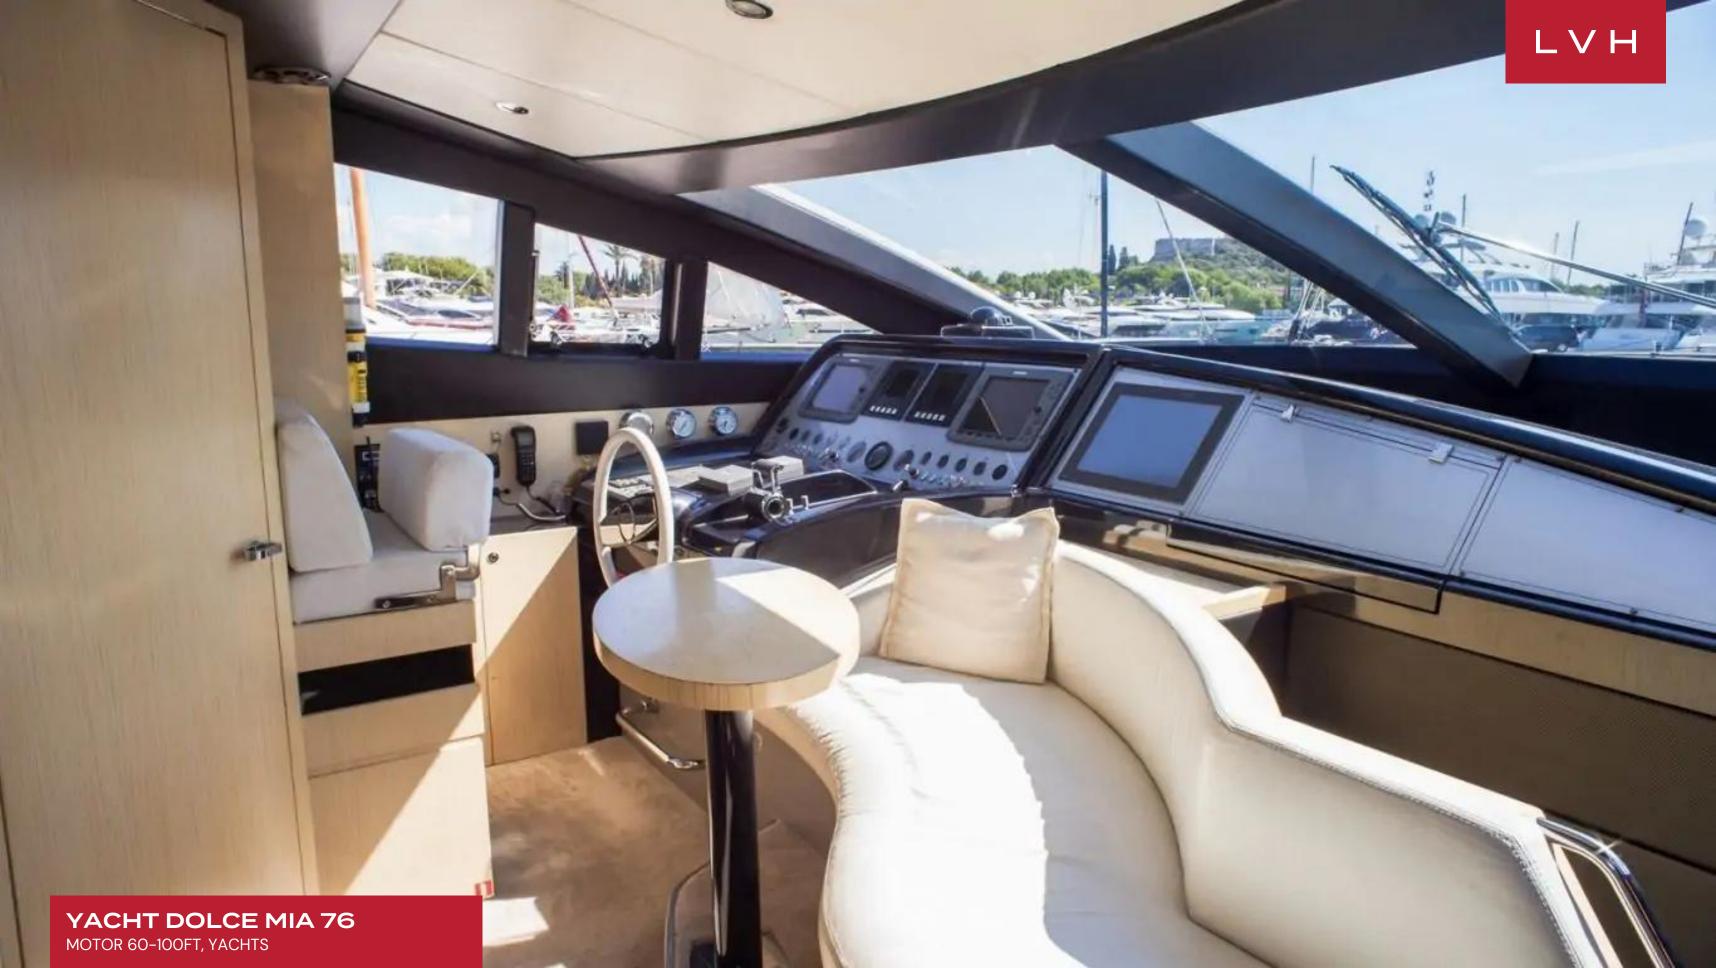

### YACHT DOLCE MIA 76

MOTOR 60-100FT, YACHTS

Yacht Dolce Mia 76 was custom built in 2007 by Riva. Her sleek dark hull and white superstructure was designed by Officiana Italiana Design. She has a cruising speed of 23 knots and a top speed of 29 knots thanks to two MTU 1524 HP engines. Onboard, the experience stays smooth and comfortable despite choppy waters thanks to her underway stabilizers.

Dolce Mia's interiors are edgy, modern, and spacious. The open-plan salon and dining areas are appointed with eye-catching black and white decor that combine for a clean, finely-tailored look. The lounge comes with a sofa, chairs, a coffee table, a large flat screen TV, and a sound system for comfort and entertainment. Ahead of the lounghe is the formal dining area, raised to allow for the best views. Her layout sleeps up to 8 guests in 4 cabins that include a master suite, 1 VIP stateroom, and 2 twin cabins. She has 3 crew on board to help ensure a relaxing luxury yacht experience as well as WiFi Internet access and air conditioning. The aft deck offers shaded alfresco dining and seating and an extended swim platform. The foredeck has a double sunpad with a fold-away Bimini cover. The flybridge above the main deck offers another alfresco dining option with seating and a collapsible Bimini cover.