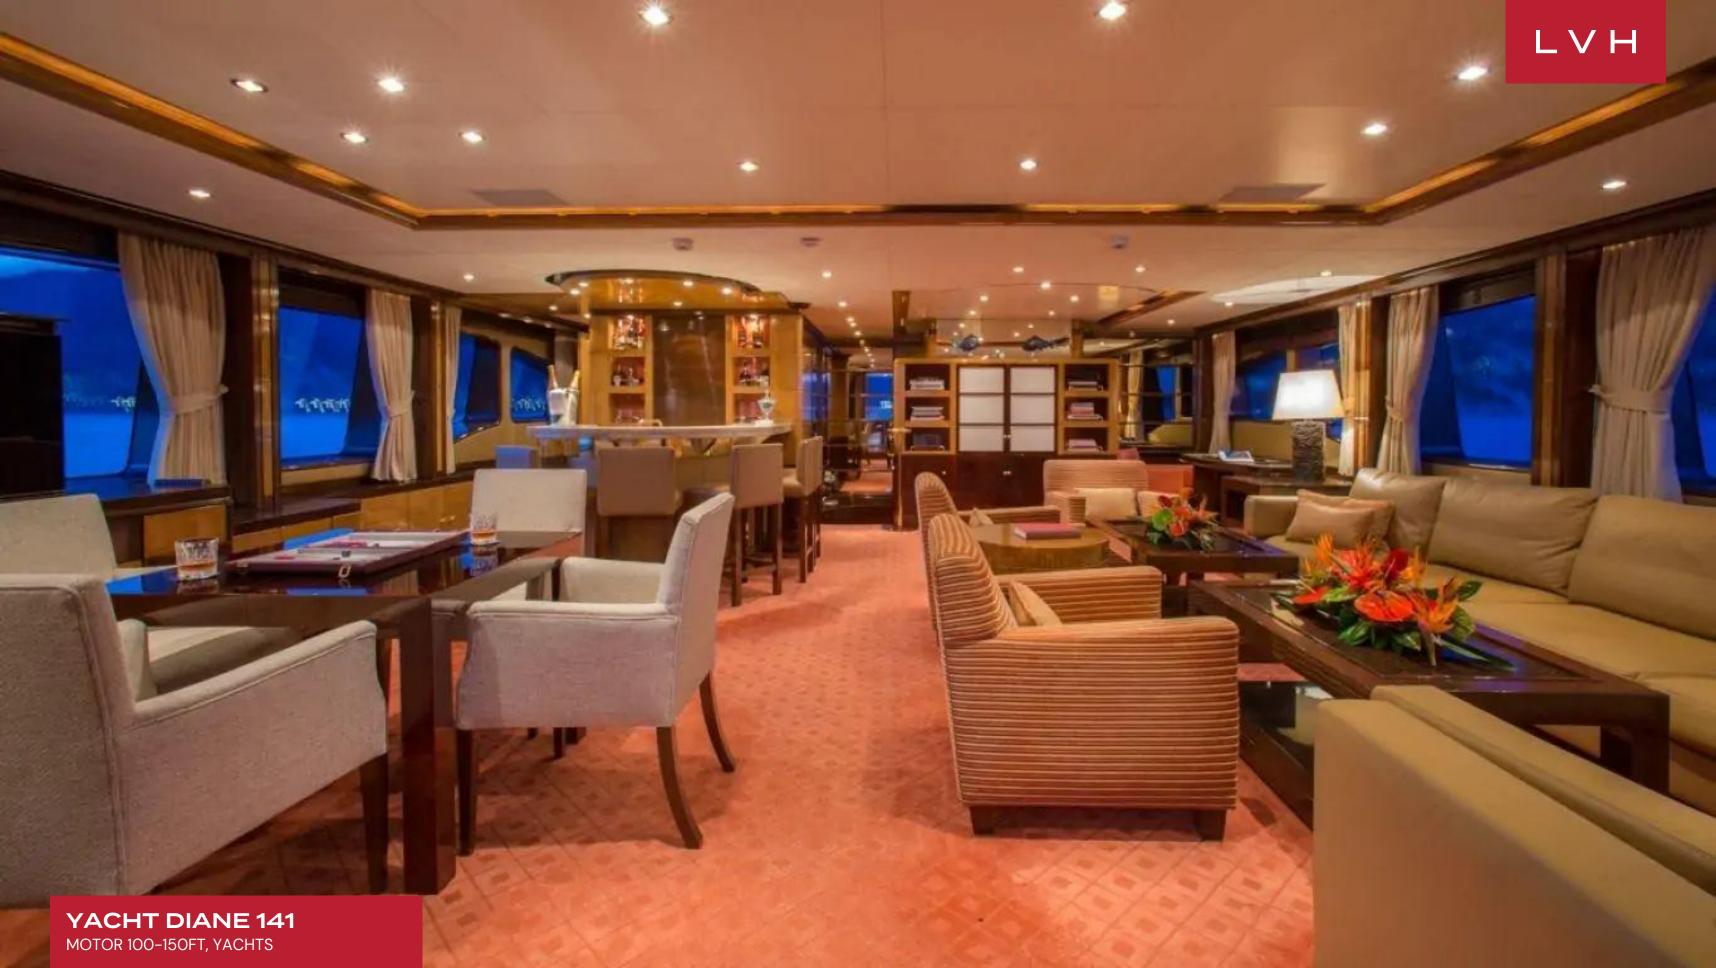

DIANE boasts not only great volume and space for her length but also a modern and contemporary style. Timeless, beautiful furnishings and sumptuous seating feature throughout her living areas to create an elegant and comfortable atmosphere. With her proven charter record, she represents a very good commercial prospect. She is an ideal family yacht with accommodation for 11 guests in five luxurious cabin.

#### INTERIOR

- Air Conditioning
- Cable/Satellite TV
- Dining Room