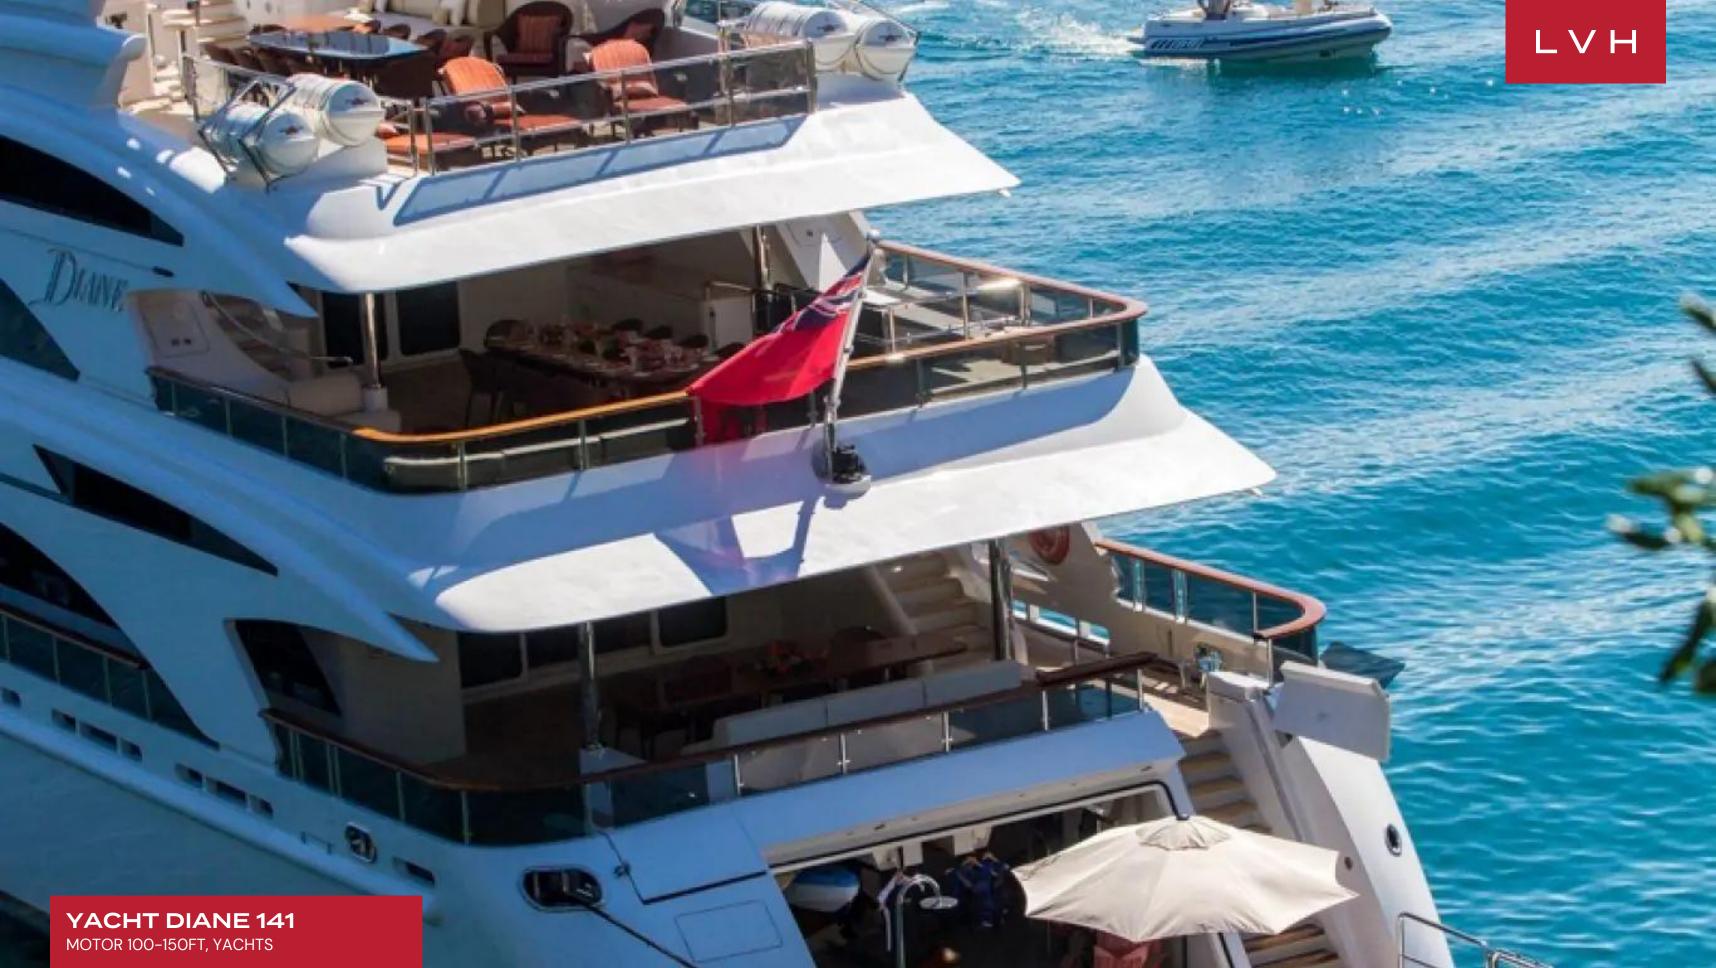

# **YACHT DIANE 141**

MOTOR 100-150FT, YACHTS

Yacht Diane 141 was built in 2007 by Benetti. The yacht's interior has been designed by Zuretti and her exterior styling is by Stefano Natucci. With a cruising speed of 14 knots, a maximum speed of 19 knots and a range of 3,000nm from her 58,000litre fuel tanks, she is the perfect combination of performance and luxury.

DIANE boasts not only great volume and space for her length but also a modern and contemporary style. Timeless, beautiful furnishings and sumptuous seating feature throughout her living areas to create an elegant and comfortable atmosphere. With her proven charter record, she represents a very good commercial prospect. She is an ideal family yacht with accommodation for 11 guests in five luxurious cabin.