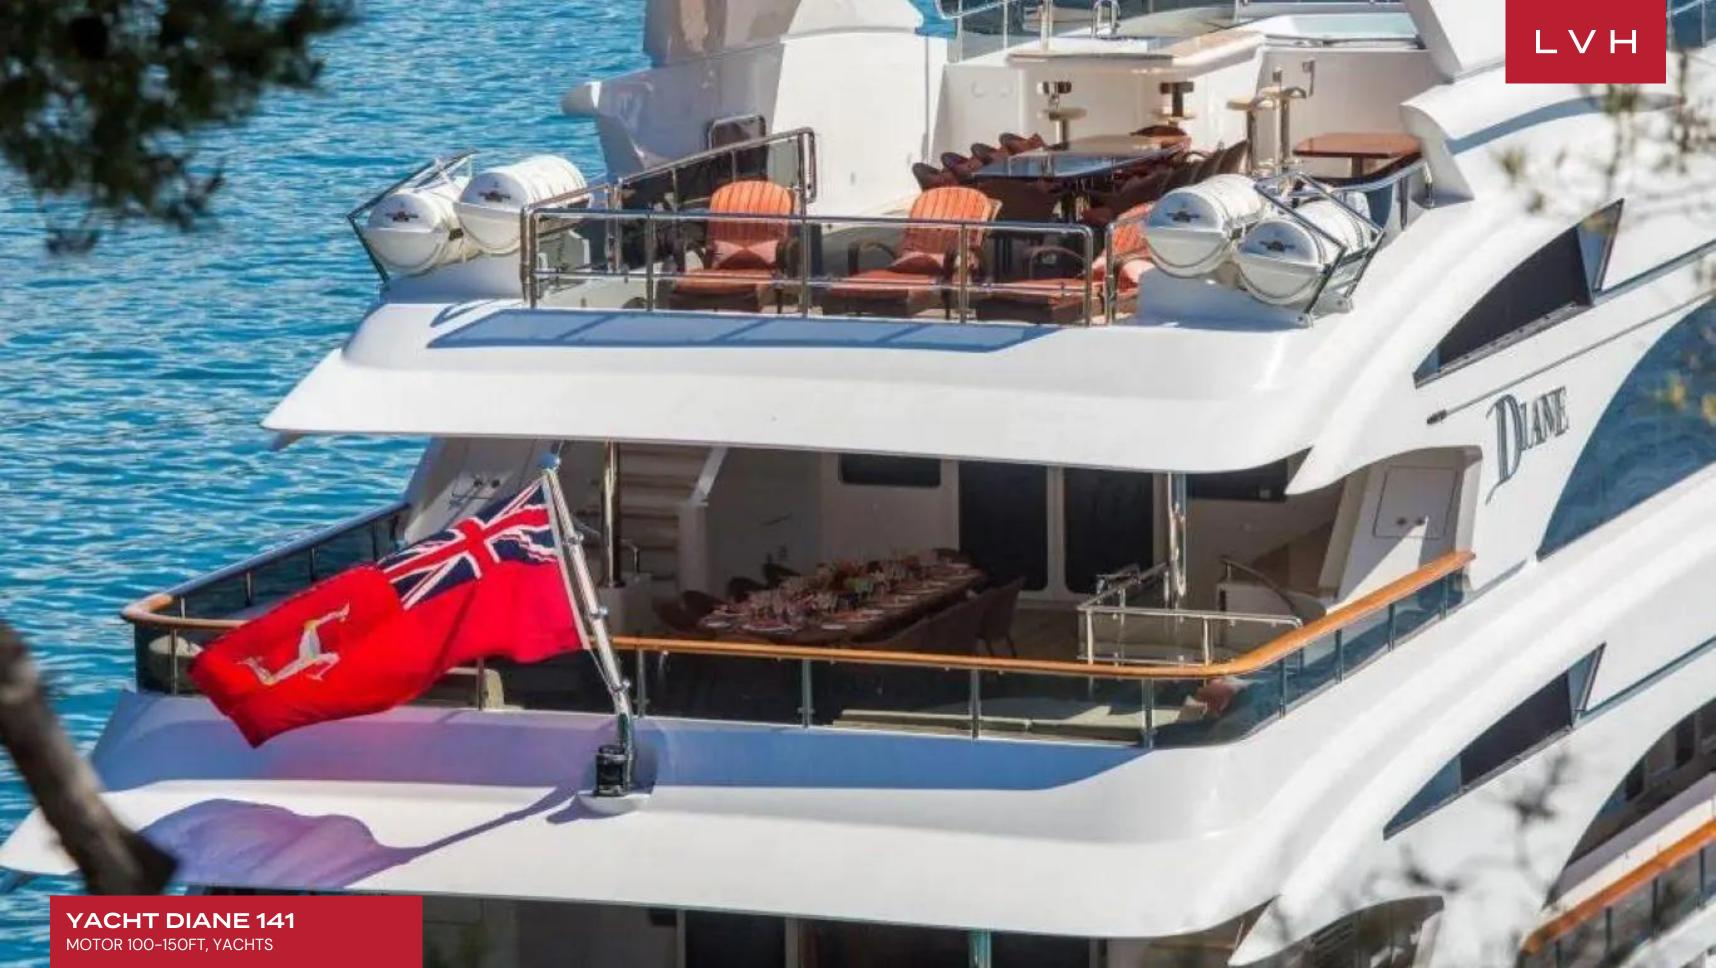

# **YACHT DIANE 141**

MOTOR 100-150FT, YACHTS

Yacht Diane 141 was built in 2007 by Benetti. The yacht's interior has been designed by Zuretti and her exterior styling is by Stefano Natucci. With a cruising speed of 14 knots, a maximum speed of 19 knots and a range of 3,000nm from her 58,000litre fuel tanks, she is the perfect combination of performance and luxury.

DIANE boasts not only great volume and space for her length but also a modern and contemporary style. Timeless, beautiful furnishings and sumptuous seating feature throughout her living areas to create an elegant and comfortable atmosphere. With her proven charter record, she represents a very good commercial prospect. She is an ideal family yacht with accommodation for 11 guests in five luxurious cabin.