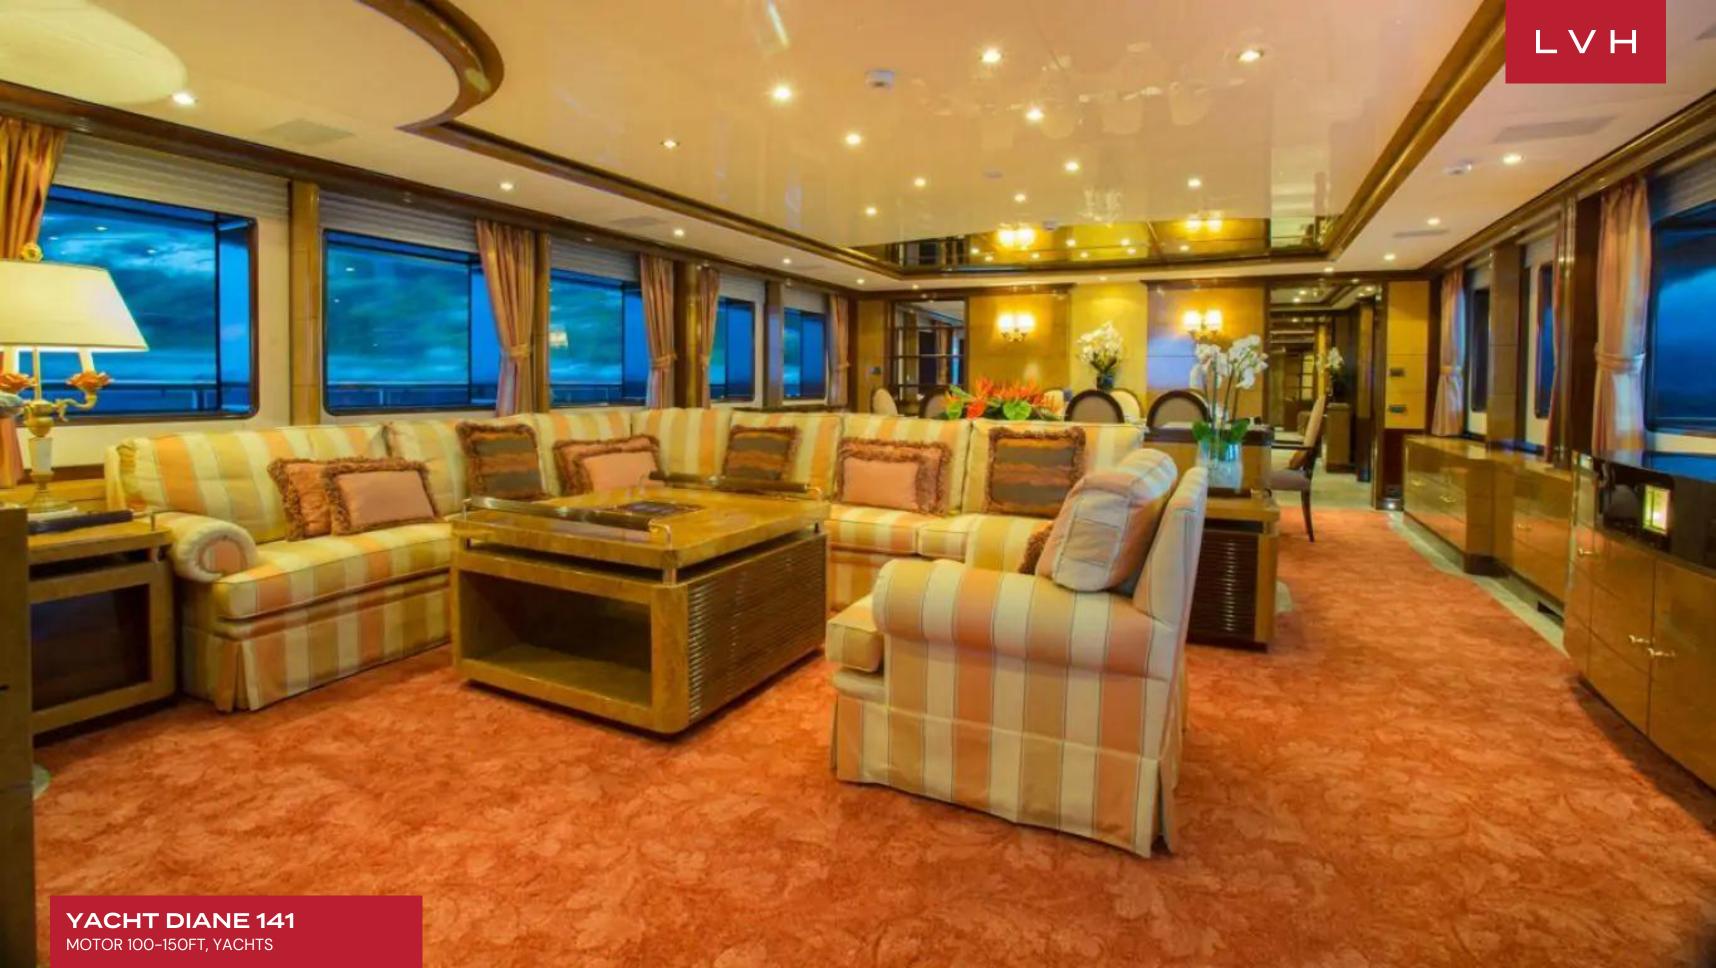

DIANE boasts not only great volume and space for her length but also a modern and contemporary style. Timeless, beautiful furnishings and sumptuous seating feature throughout her living areas to create an elegant and comfortable atmosphere. With her proven charter record, she represents a very good commercial prospect. She is an ideal family yacht with accommodation for 11 guests in five luxurious cabin.

#### INTERIOR

- Air Conditioning
- Cable/Satellite TV
- Dining Room