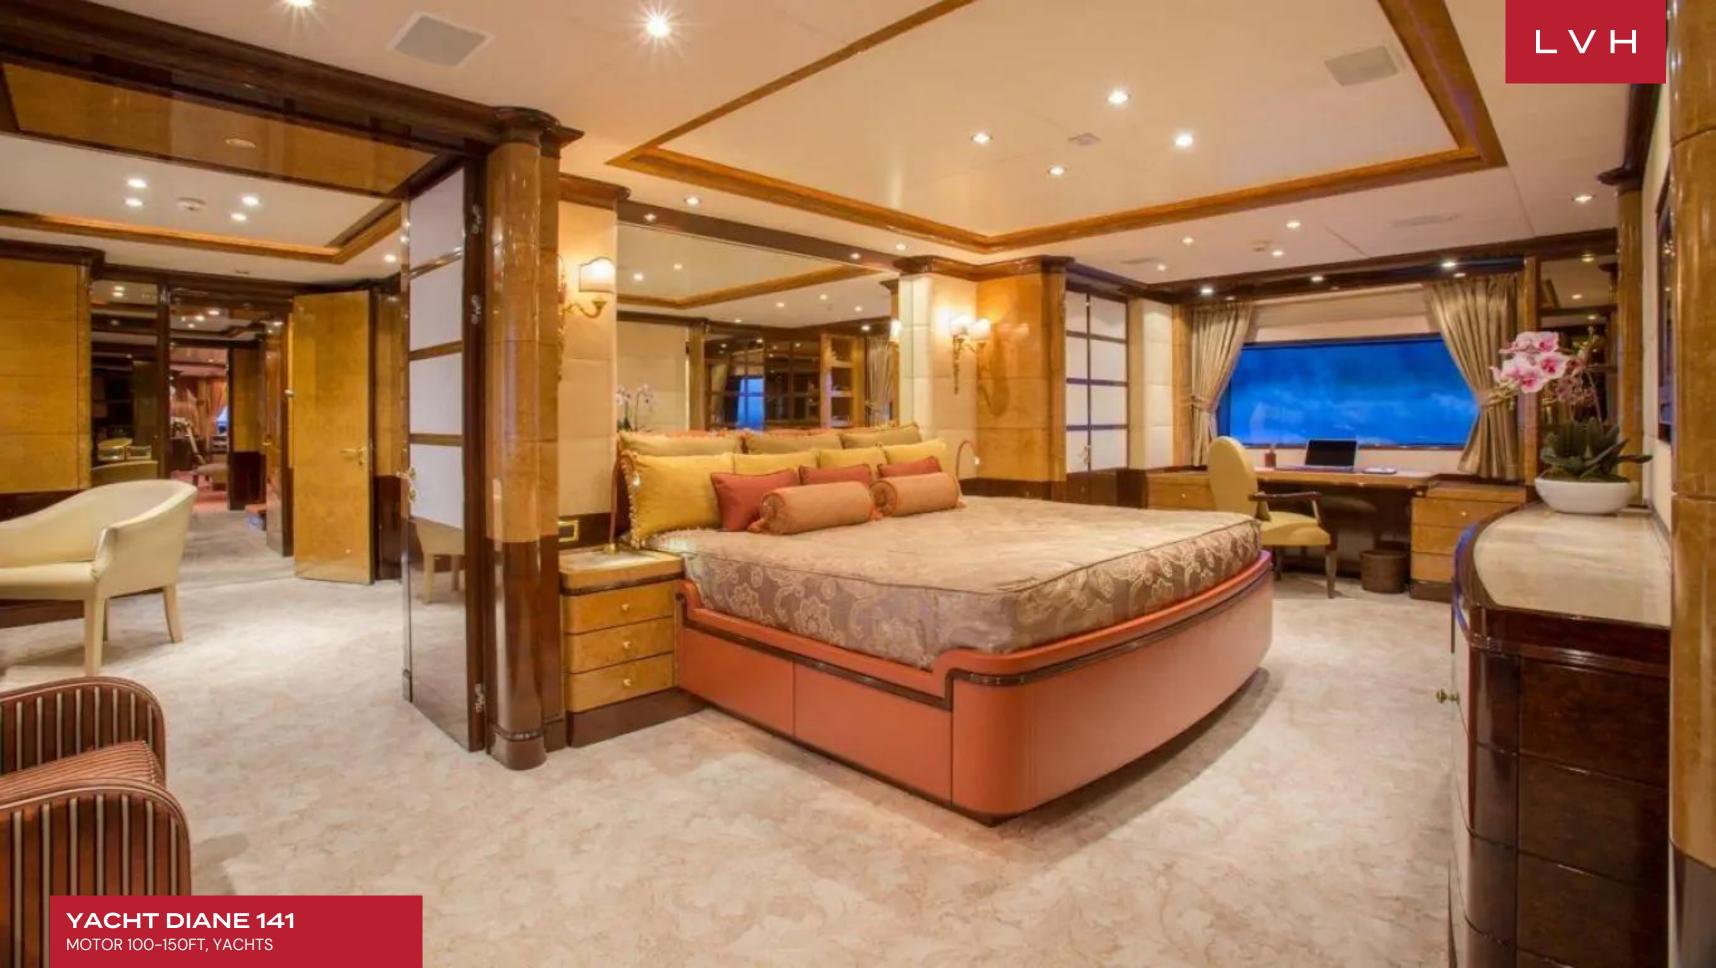

# **YACHT DIANE 141**

MOTOR 100-150FT, YACHTS

Yacht Diane 141 was built in 2007 by Benetti. The yacht's interior has been designed by Zuretti and her exterior styling is by Stefano Natucci. With a cruising speed of 14 knots, a maximum speed of 19 knots and a range of 3,000nm from her 58,000litre fuel tanks, she is the perfect combination of performance and luxury.

DIANE boasts not only great volume and space for her length but also a modern and contemporary style. Timeless, beautiful furnishings and sumptuous seating feature throughout her living areas to create an elegant and comfortable atmosphere. With her proven charter record, she represents a very good commercial prospect. She is an ideal family yacht with accommodation for 11 guests in five luxurious cabin.