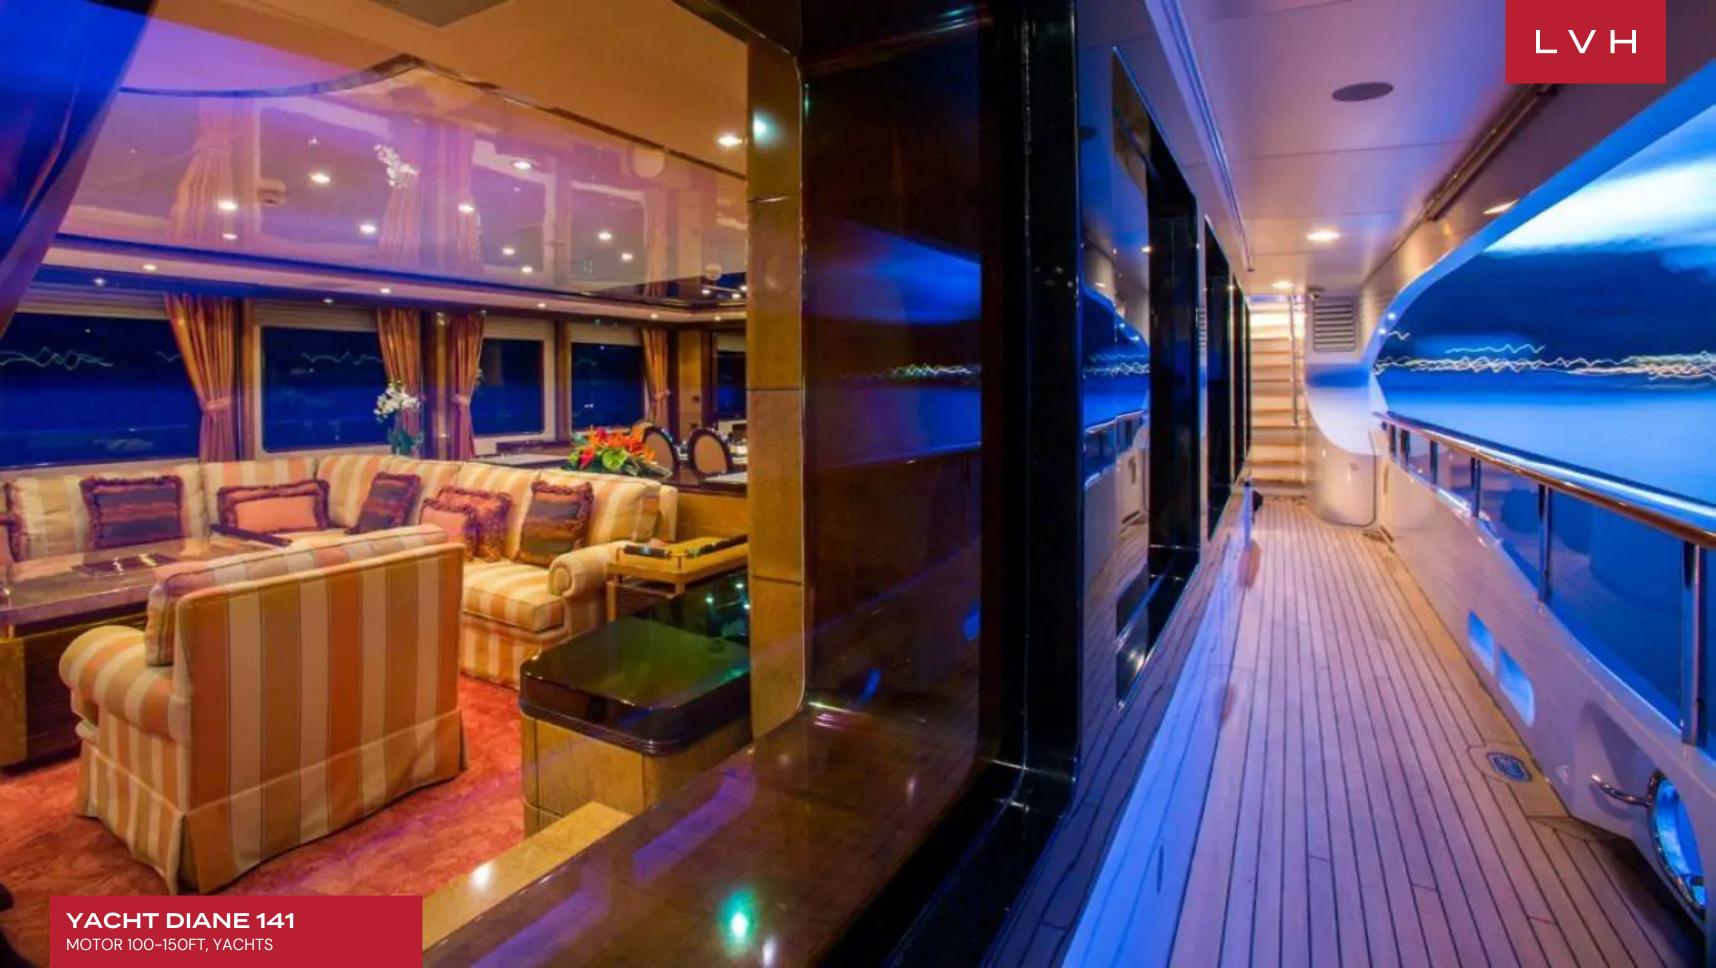

DIANE boasts not only great volume and space for her length but also a modern and contemporary style. Timeless, beautiful furnishings and sumptuous seating feature throughout her living areas to create an elegant and comfortable atmosphere. With her proven charter record, she represents a very good commercial prospect. She is an ideal family yacht with accommodation for 11 guests in five luxurious cabin.

#### INTERIOR

- Air Conditioning
- Cable/Satellite TV
- Dining Room