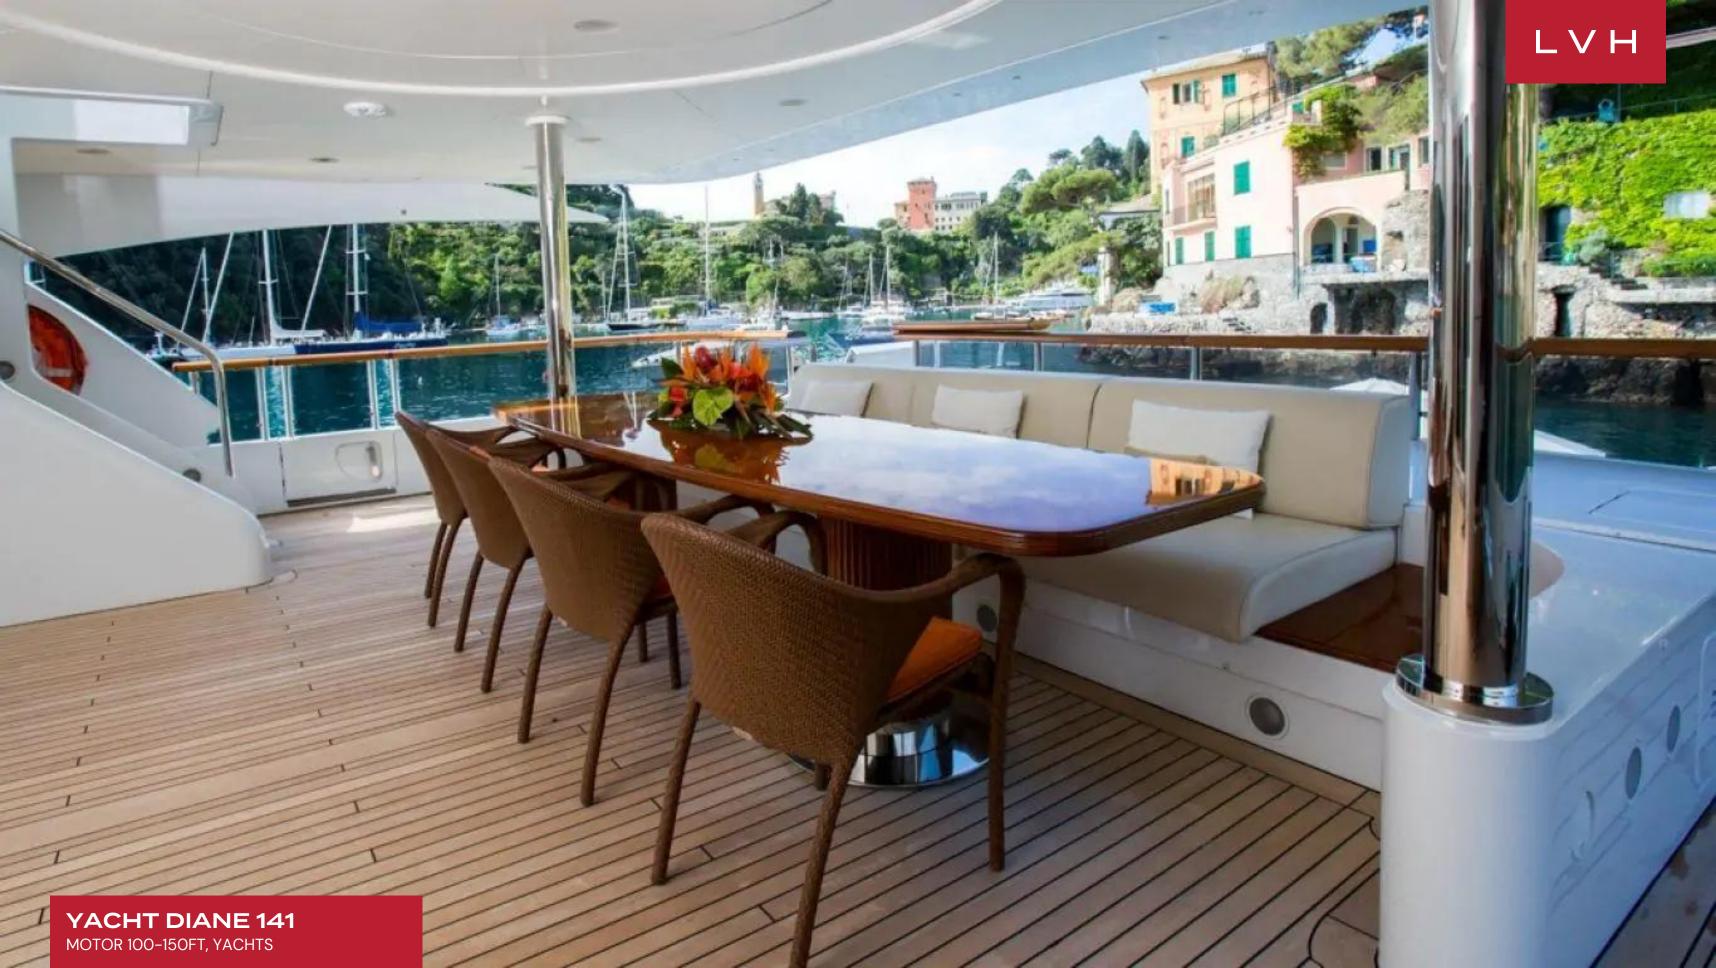

DIANE boasts not only great volume and space for her length but also a modern and contemporary style. Timeless, beautiful furnishings and sumptuous seating feature throughout her living areas to create an elegant and comfortable atmosphere. With her proven charter record, she represents a very good commercial prospect. She is an ideal family yacht with accommodation for 11 guests in five luxurious cabin.

#### INTERIOR

- Air Conditioning
- Cable/Satellite TV
- Dining Room