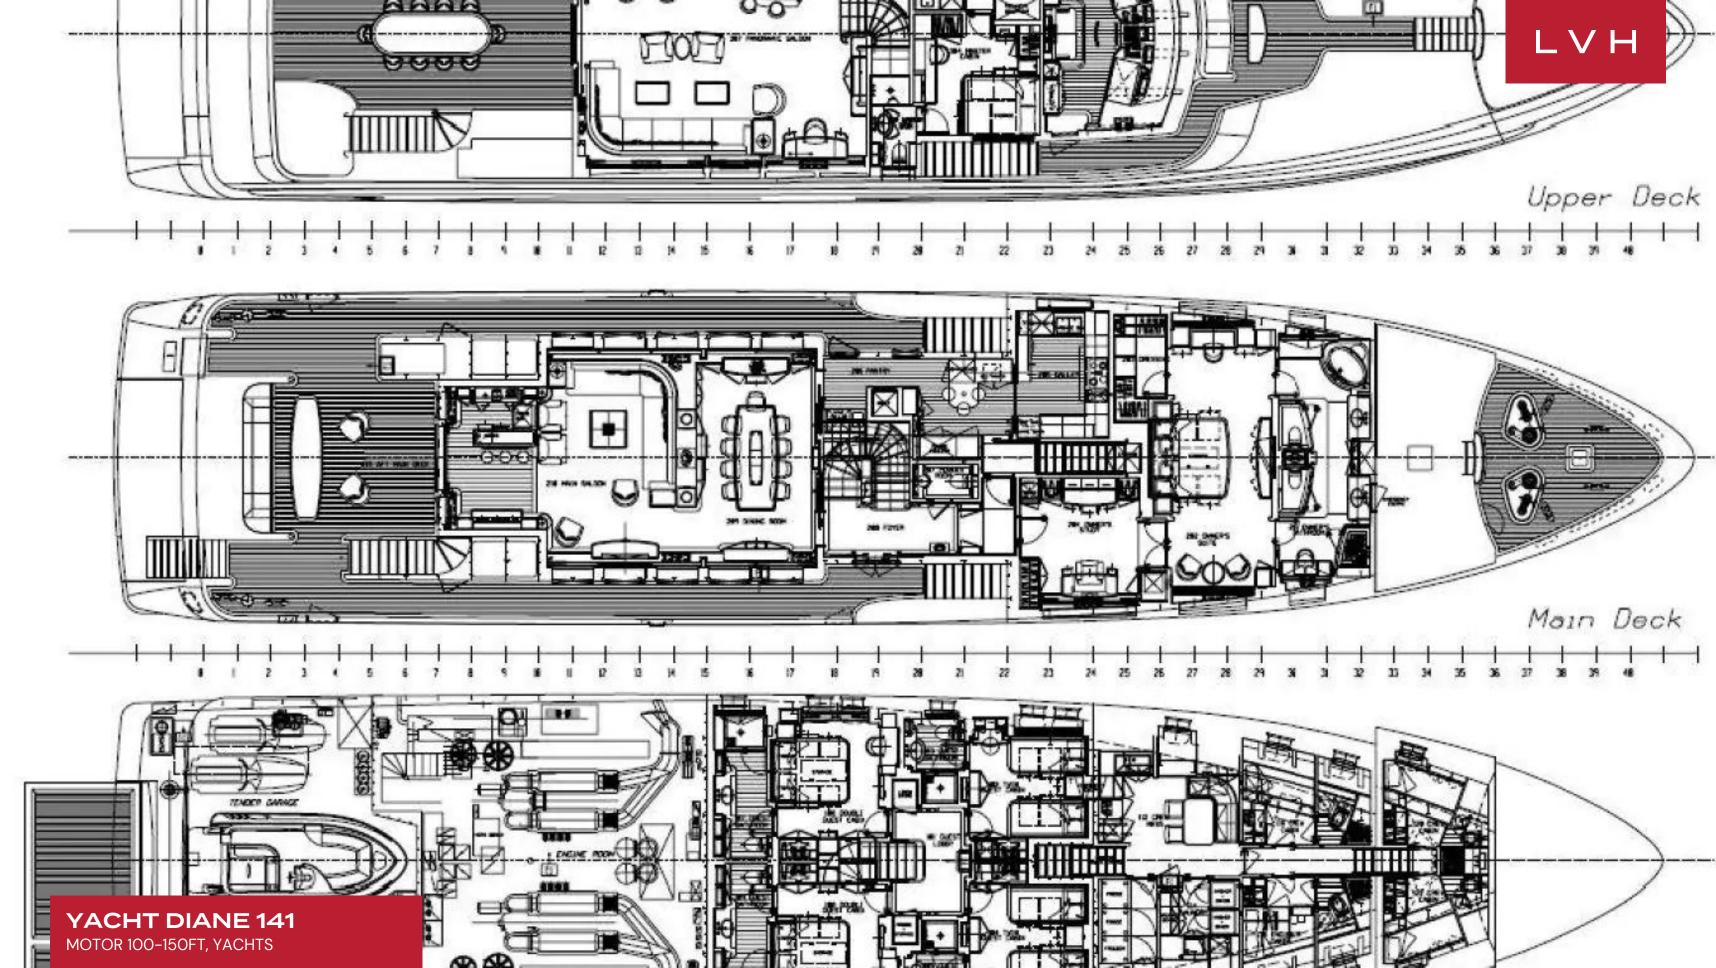

DIANE boasts not only great volume and space for her length but also a modern and contemporary style. Timeless, beautiful furnishings and sumptuous seating feature throughout her living areas to create an elegant and comfortable atmosphere. With her proven charter record, she represents a very good commercial prospect. She is an ideal family yacht with accommodation for 11 guests in five luxurious cabin.

#### INTERIOR

- Air Conditioning
- Cable/Satellite TV
- Dining Room

#### **EXTERIOR**

• Jacuzzi Outdoor

### BUILDING

- Gym
- Terrace