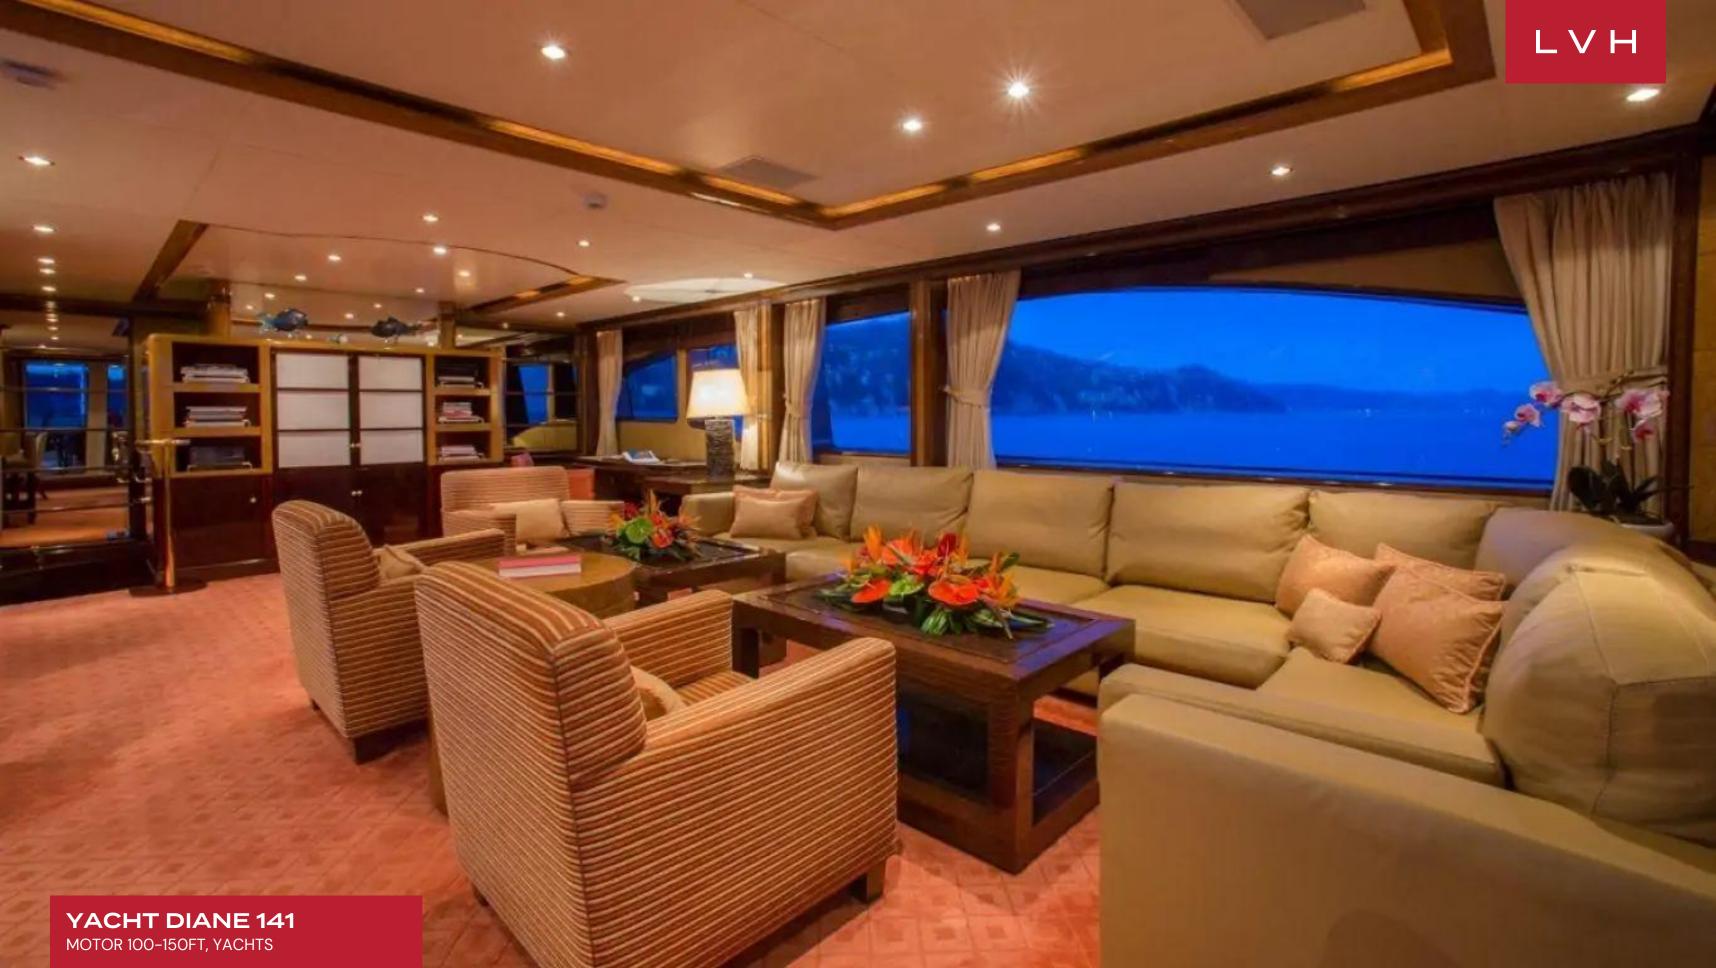

DIANE boasts not only great volume and space for her length but also a modern and contemporary style. Timeless, beautiful furnishings and sumptuous seating feature throughout her living areas to create an elegant and comfortable atmosphere. With her proven charter record, she represents a very good commercial prospect. She is an ideal family yacht with accommodation for 11 guests in five luxurious cabin.

#### INTERIOR

- Air Conditioning
- Cable/Satellite TV
- Dining Room