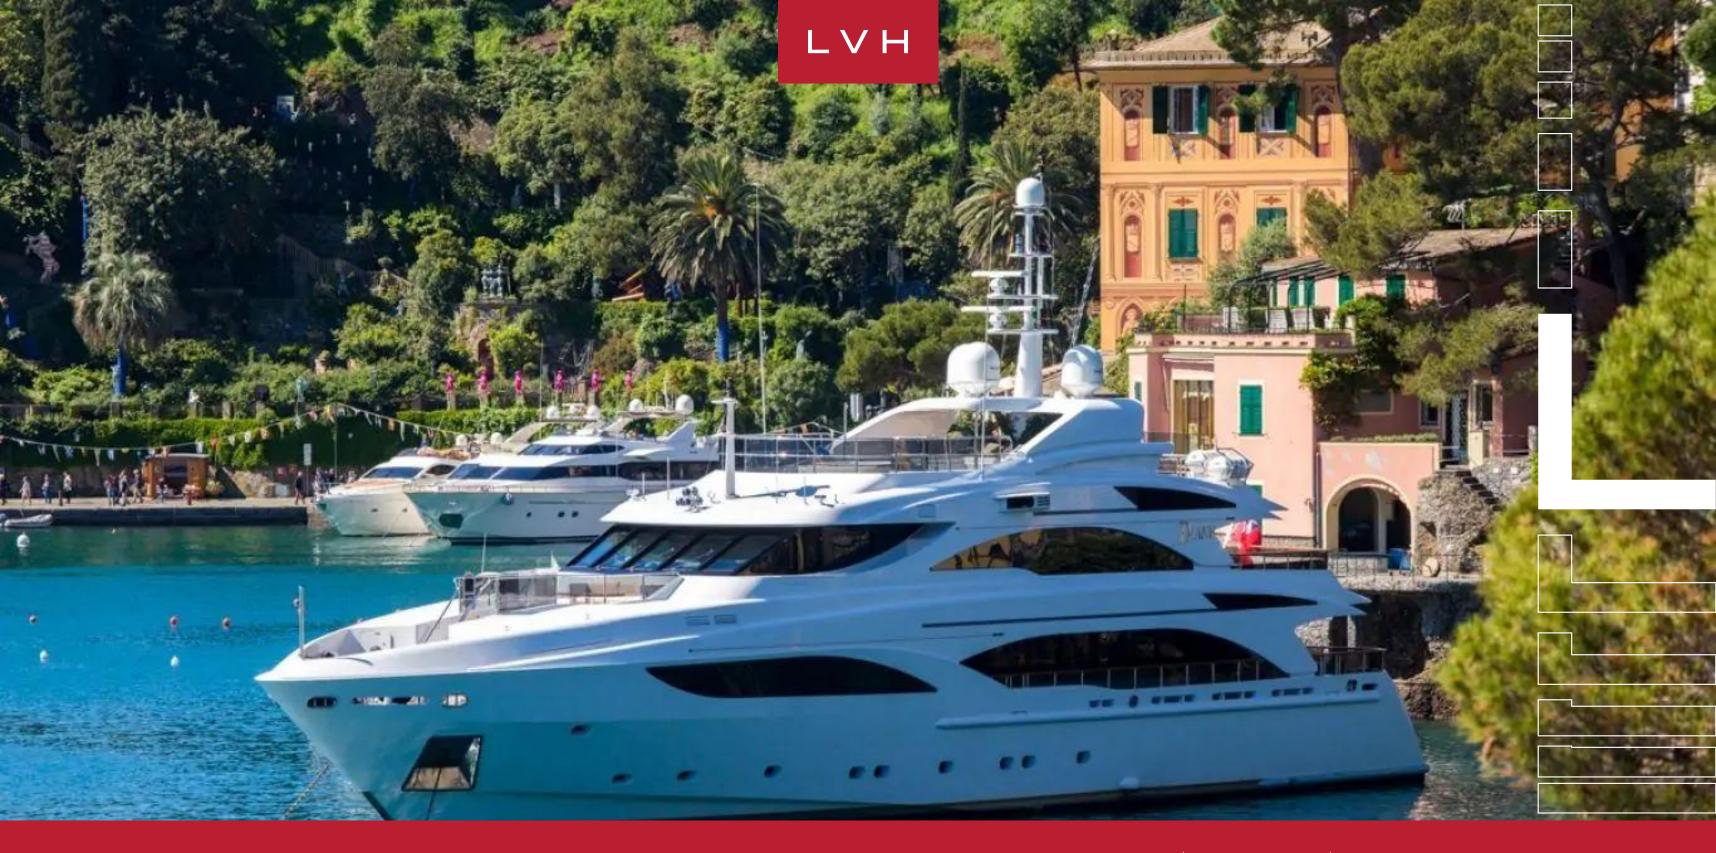

YACHT DIANE 141
MOTOR 100-150FT, YACHTS

5 CABINS 11 GUESTS

141 SQUARE FEET

# **YACHT DIANE 141**

MOTOR 100-150FT, YACHTS

Yacht Diane 141 was built in 2007 by Benetti. The yacht's interior has been designed by Zuretti and her exterior styling is by Stefano Natucci. With a cruising speed of 14 knots, a maximum speed of 19 knots and a range of 3,000nm from her 58,000litre fuel tanks, she is the perfect combination of performance and luxury.