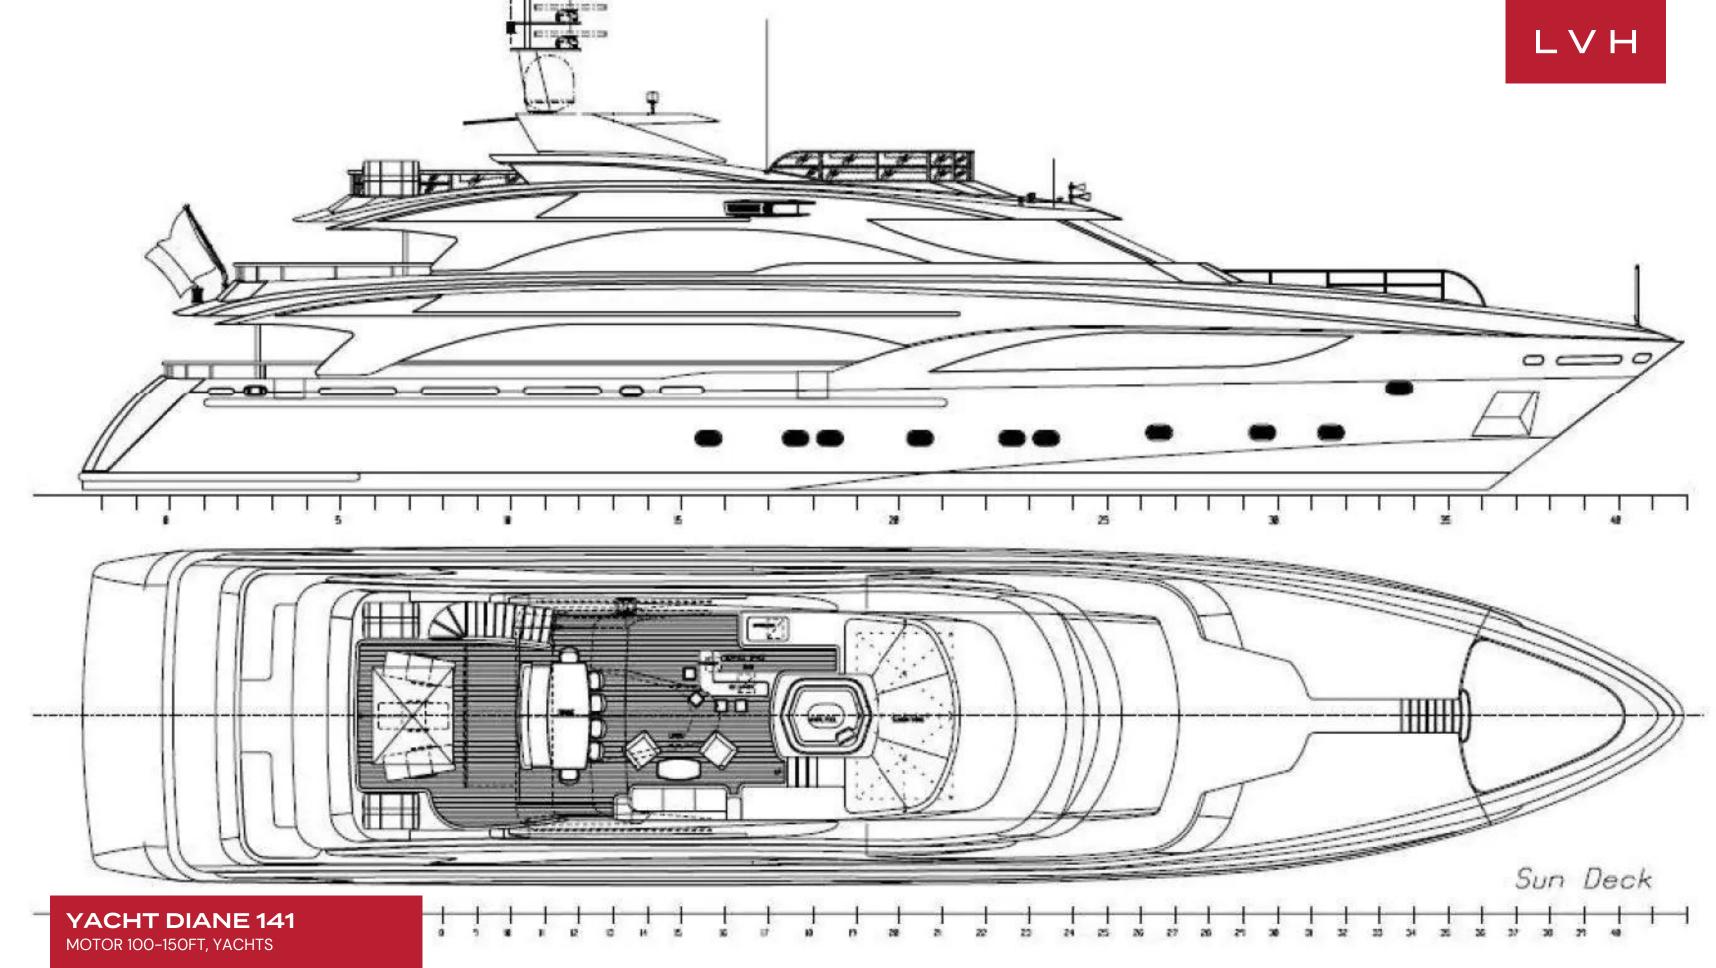

DIANE boasts not only great volume and space for her length but also a modern and contemporary style. Timeless, beautiful furnishings and sumptuous seating feature throughout her living areas to create an elegant and comfortable atmosphere. With her proven charter record, she represents a very good commercial prospect. She is an ideal family yacht with accommodation for 11 guests in five luxurious cabin.

#### INTERIOR

- Air Conditioning
- Cable/Satellite TV
- Dining Room

#### **EXTERIOR**

• Jacuzzi Outdoor

### BUILDING

- Gym
- Terrace