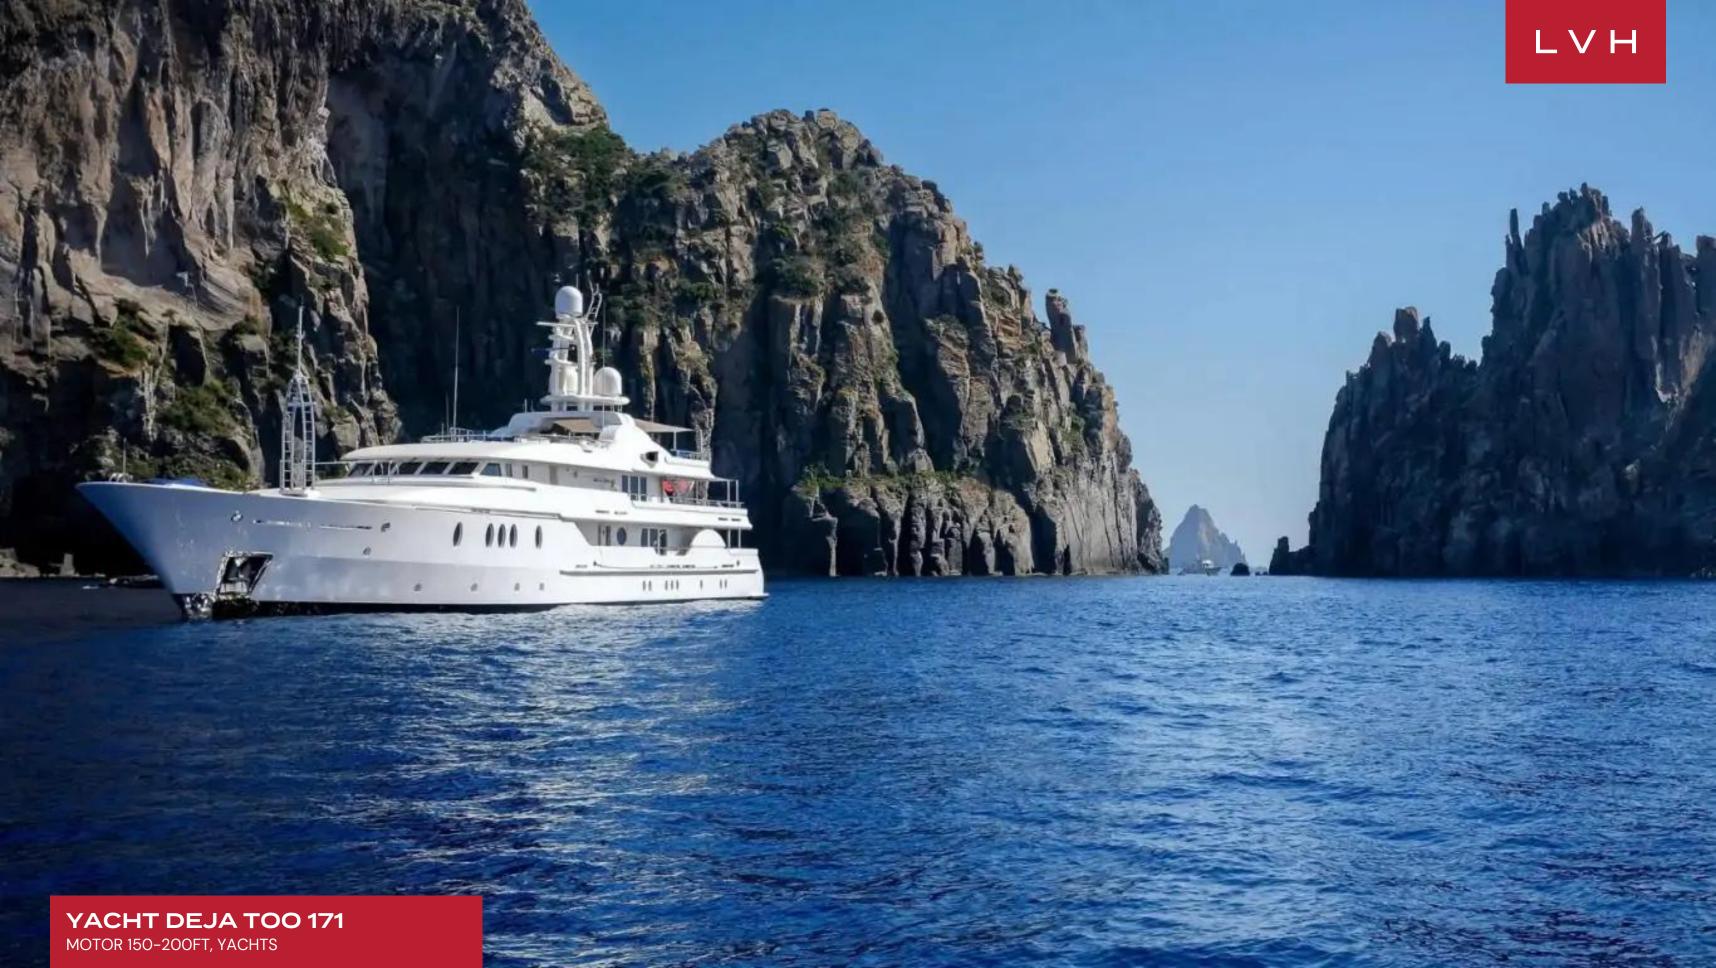

YACHT DEJA TOO 171

MOTOR 150-200FT, YACHTS

6 CABINS

11 GUESTS

### YACHT DEJA TOO 171

MOTOR 150-200FT, YACHTS

Yacht Deja Too 171 is a 170-foot exquisite vessel radiating timeless elegance. It was meticulously crafted by the renowned Dutch shipyard Amels in 2003 and indulgently refitted in 2018. With its luxurious, sleek, and modern design, this opulent masterpiece seamlessly combines sophistication and spaciousness, offering an indulgent experience on the high seas. Powered by twin Cummins engines, it effortlessly cruises at 12 knots and achieves a maximum speed of 14 knots. Deja Too is equipped with at-anchor stabilizers, delivering exceptional comfort levels during your luxurious maritime journey and enhancing the onboard experience.

Indulge in the lavish living spaces of Yacht Deja Too 171, where modernity meets sophistication. The expansive interiors boast a wealth of space, adorned with large windows that flood the rooms with natural light, creating an airy and inviting ambiance. The living room is a masterpiece of design, featuring a comfortable and luxurious lounge area that beckons relaxation. Every corner of this spacious haven is meticulously crafted to provide a haven of comfort and opulence on the high seas. Accommodating up to 12 guests across six rooms, Yacht Deja Too 171 also offers the capacity for up to 13 crew members on board, ensuring a seamlessly relaxed luxury yacht experience. In addition to its luxurious accommodations, Yacht Deja Too 171 further enhances the onboard experience with a dedicated fitness area and a state-of-the-art media area, catering to both well-being and entertainment, elevating the overall ambiance of opulence on the high seas.

Yacht Deja Too 171 guarantees a luxurious outdoor ambiance, featuring a revitalizing outdoor jacuzzi, an enticing dining area, and a generous lounge space for relaxation in the sunshine. An expansive table provides an al fresco dining experience with a picturesque view, complemented by a jacuzzi, ample sun pads, and a forward seating area, creating an ideal scenic sunbathing retreat. The yacht is equipped with an array of watersports toys, including a 7.2m Castoldi limo jet tender with a powerful 297hp engine, a 6.2m Castoldi watersports tender featuring a 177hp engine, 2 x Sea-Doo jetskis, Flyboard, Windsurfer, Waterskis and more, elevating every seafaring experience.