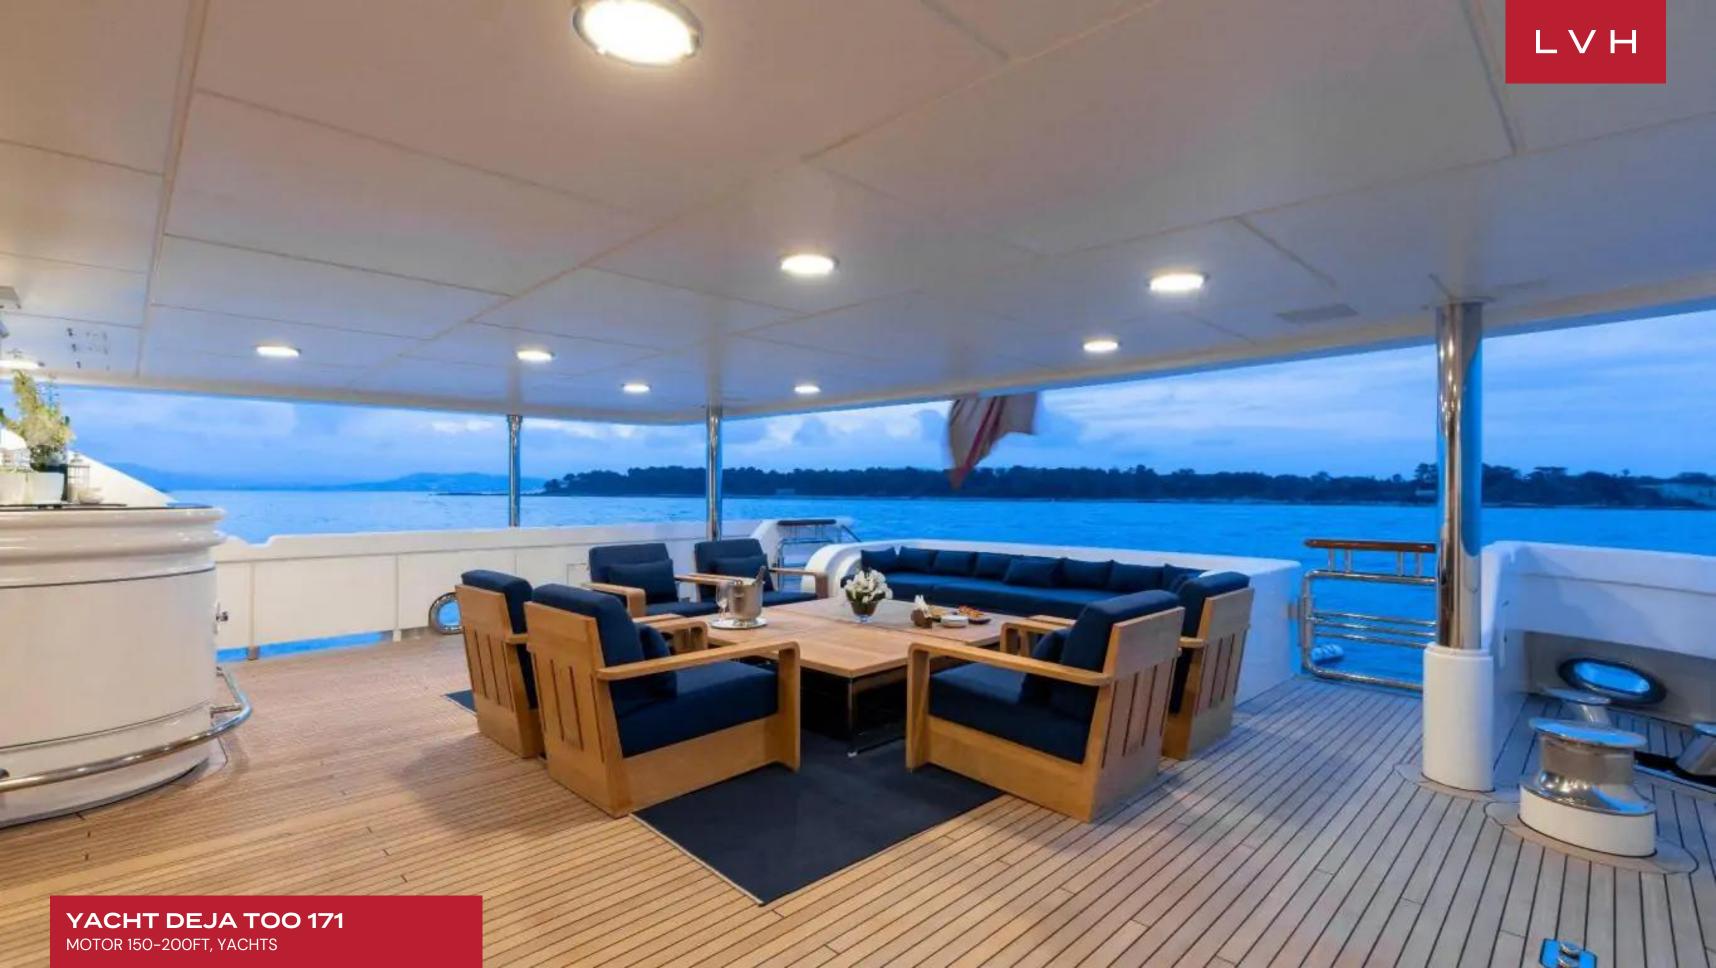

Yacht Deja Too 171 guarantees a luxurious outdoor ambiance, featuring a revitalizing outdoor jacuzzi, an enticing dining area, and a generous lounge space for relaxation in the sunshine. An expansive table provides an al fresco dining experience with a picturesque view, complemented by a jacuzzi, ample sun pads, and a forward seating area, creating an ideal scenic sunbathing retreat. The yacht is equipped with an array of watersports toys, including a 7.2m Castoldi limo jet tender with a powerful 297hp engine, a 6.2m Castoldi watersports tender featuring a 177hp engine, 2 x Sea-Doo jetskis, Flyboard, Windsurfer, Waterskis and more, elevating every seafaring experience.