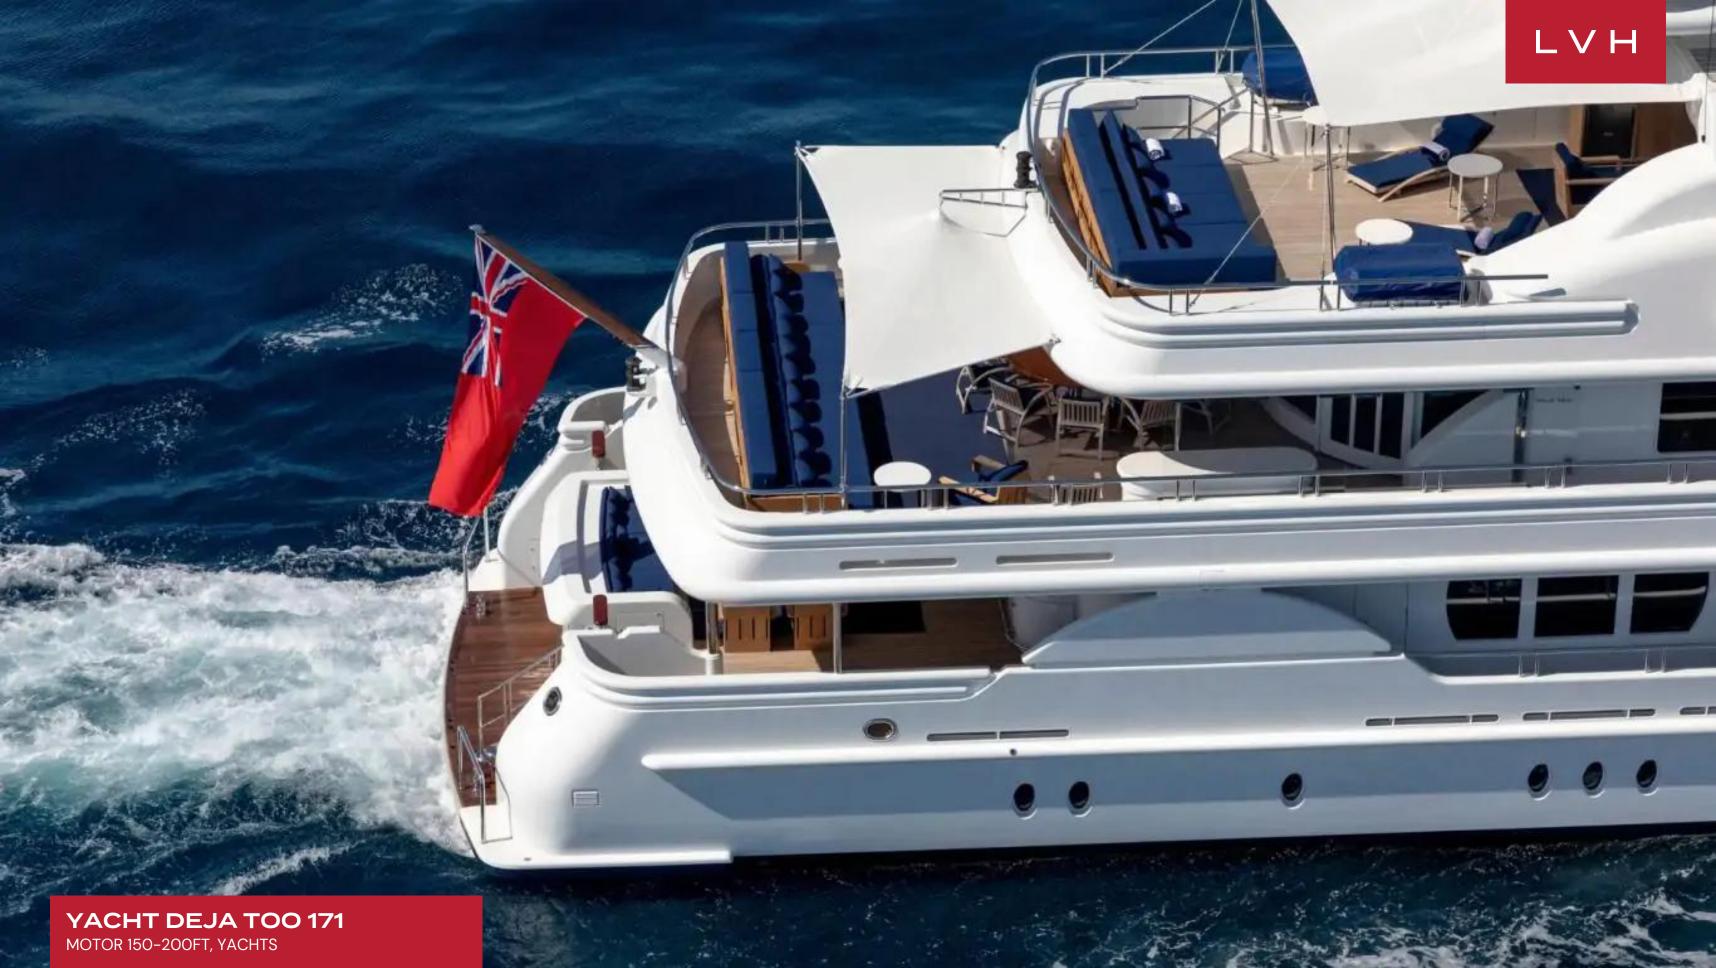

Yacht Deja Too 171 guarantees a luxurious outdoor ambiance, featuring a revitalizing outdoor jacuzzi, an enticing dining area, and a generous lounge space for relaxation in the sunshine. An expansive table provides an al fresco dining experience with a picturesque view, complemented by a jacuzzi, ample sun pads, and a forward seating area, creating an ideal scenic sunbathing retreat. The yacht is equipped with an array of watersports toys, including a 7.2m Castoldi limo jet tender with a powerful 297hp engine, a 6.2m Castoldi watersports tender featuring a 177hp engine, 2 x Sea-Doo jetskis, Flyboard, Windsurfer, Waterskis and more, elevating every seafaring experience.

#### **EXTERIOR**

- BBQ
- Hot Tub
- Sun Loungers
- Al Fresco Dining
- Outdoor Sound System
- Terrace
- Watersport Inflatables
- Jet Skis