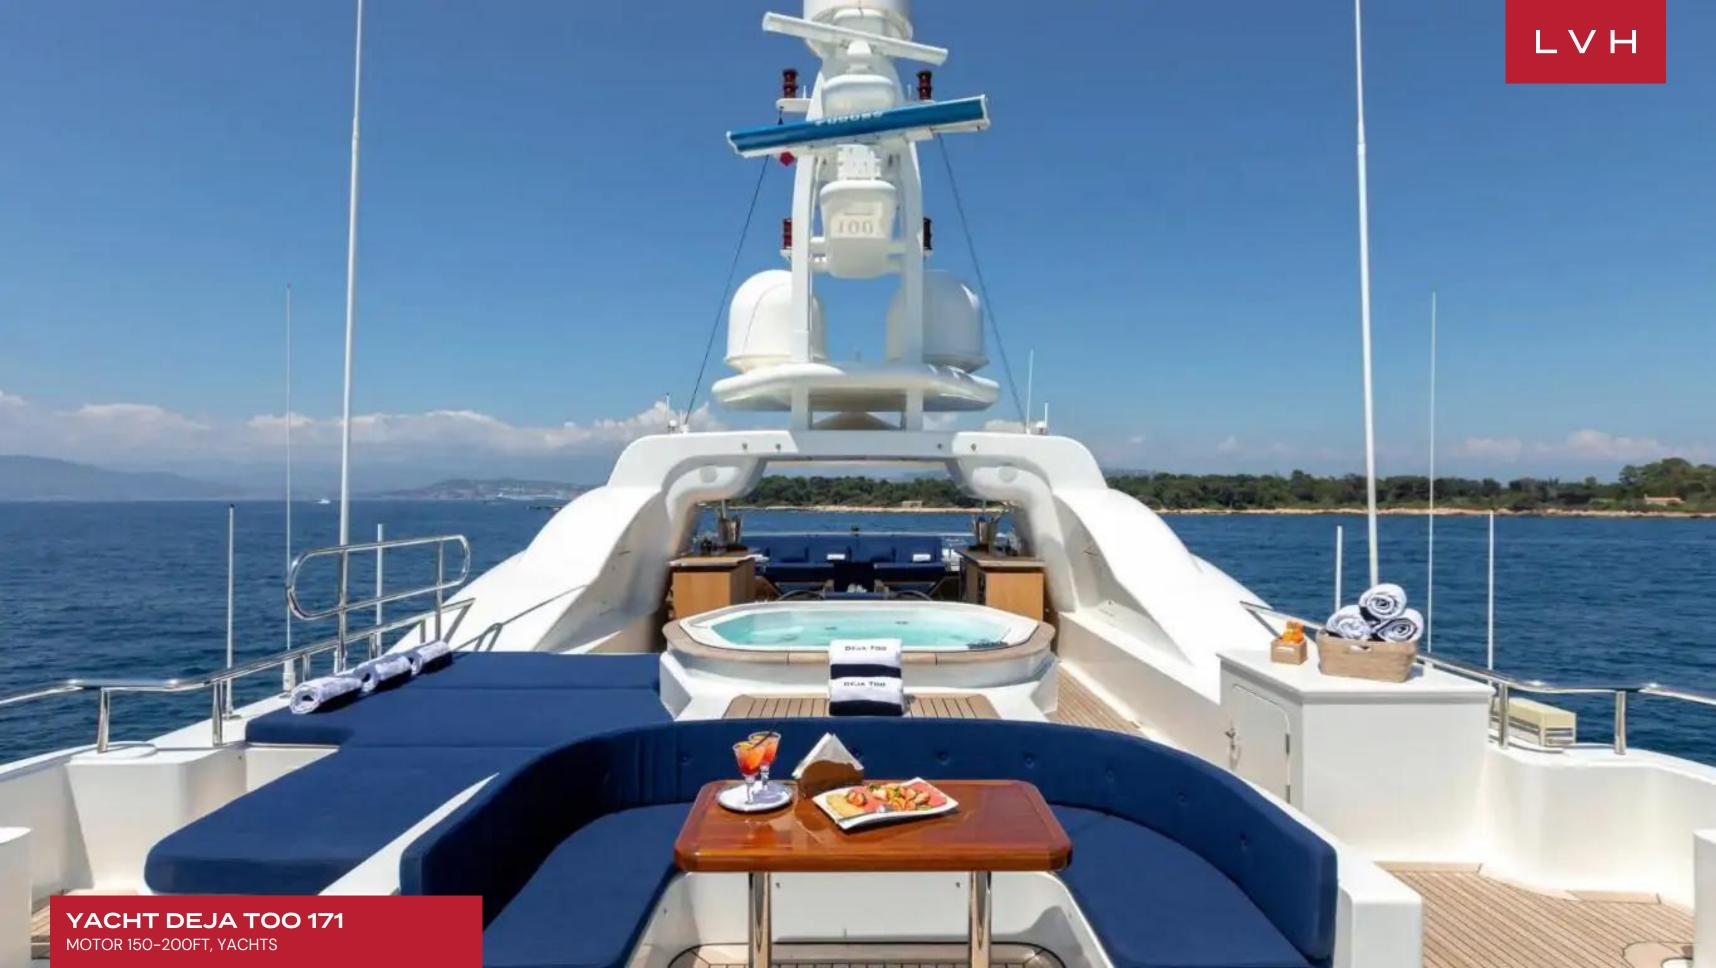

Yacht Deja Too 171 guarantees a luxurious outdoor ambiance, featuring a revitalizing outdoor jacuzzi, an enticing dining area, and a generous lounge space for relaxation in the sunshine. An expansive table provides an al fresco dining experience with a picturesque view, complemented by a jacuzzi, ample sun pads, and a forward seating area, creating an ideal scenic sunbathing retreat. The yacht is equipped with an array of watersports toys, including a 7.2m Castoldi limo jet tender with a powerful 297hp engine, a 6.2m Castoldi watersports tender featuring a 177hp engine, 2 x Sea-Doo jetskis, Flyboard, Windsurfer, Waterskis and more, elevating every seafaring experience.

#### **EXTERIOR**

- BBQ
- Hot Tub
- Sun Loungers
- Al Fresco Dining
- Outdoor Sound System
- Terrace
- Watersport Inflatables
- Jet Skis