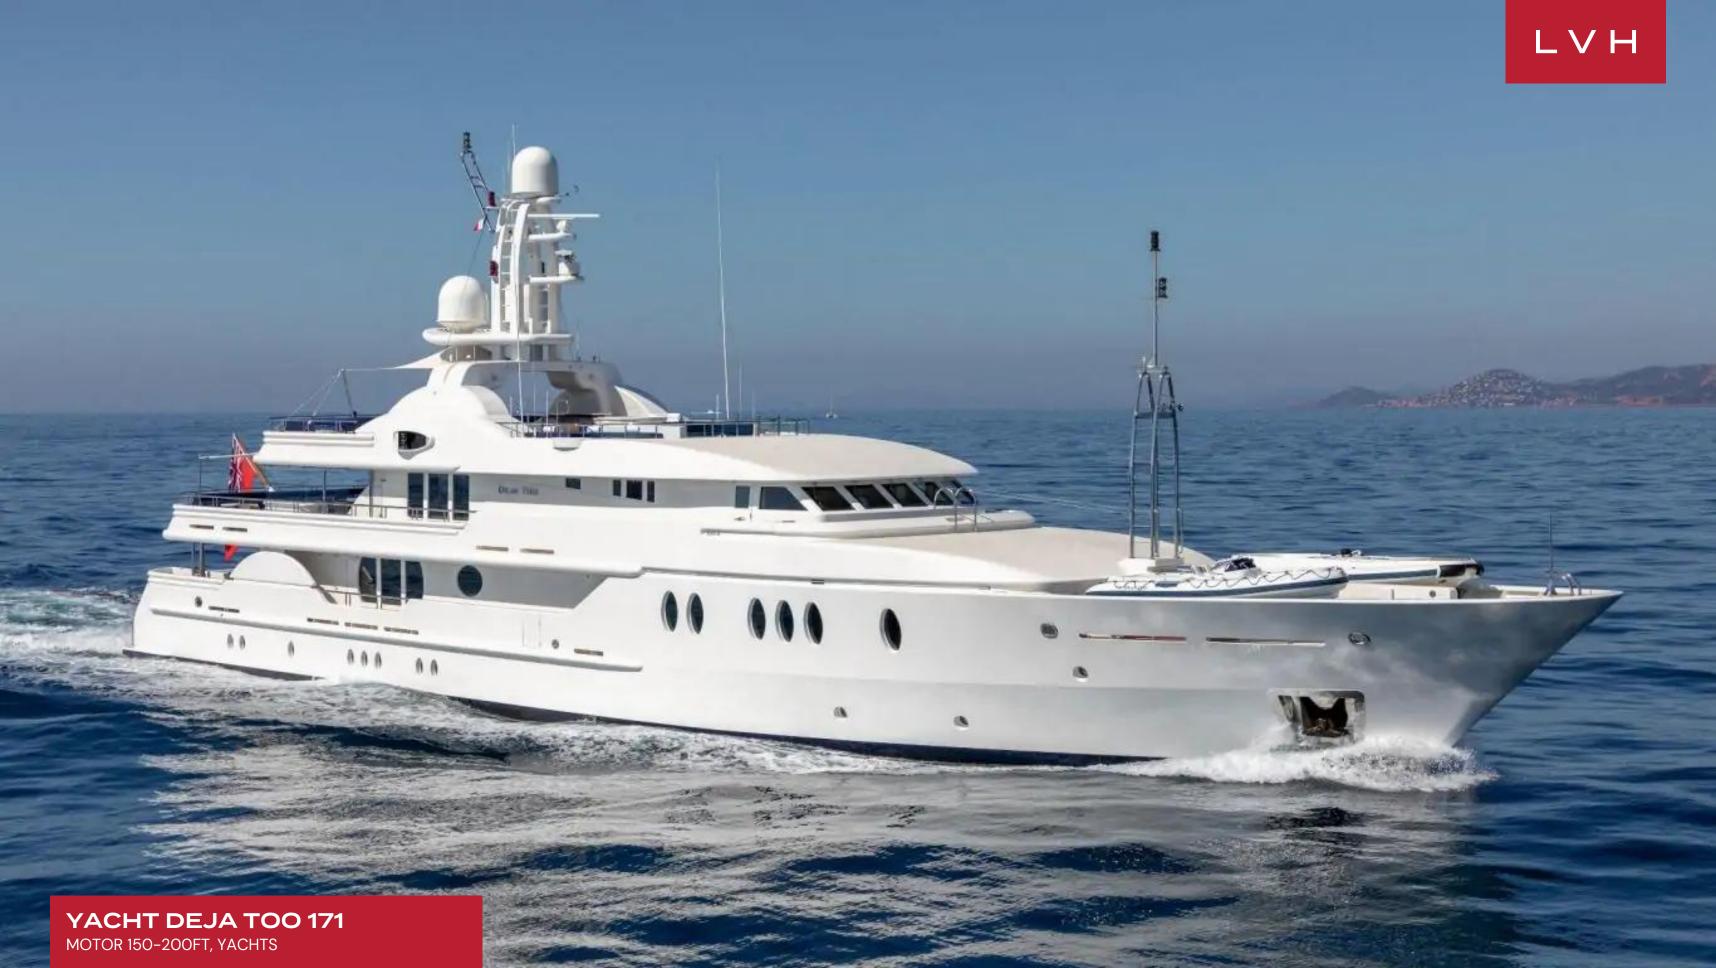

### YACHT DEJA TOO 171

MOTOR 150-200FT, YACHTS

Yacht Deja Too 171 is a 170-foot exquisite vessel radiating timeless elegance. It was meticulously crafted by the renowned Dutch shipyard Amels in 2003 and indulgently refitted in 2018. With its luxurious, sleek, and modern design, this opulent masterpiece seamlessly combines sophistication and spaciousness, offering an indulgent experience on the high seas. Powered by twin Cummins engines, it effortlessly cruises at 12 knots and achieves a maximum speed of 14 knots. Deja Too is equipped with at-anchor stabilizers, delivering exceptional comfort levels during your luxurious maritime journey and enhancing the onboard experience.