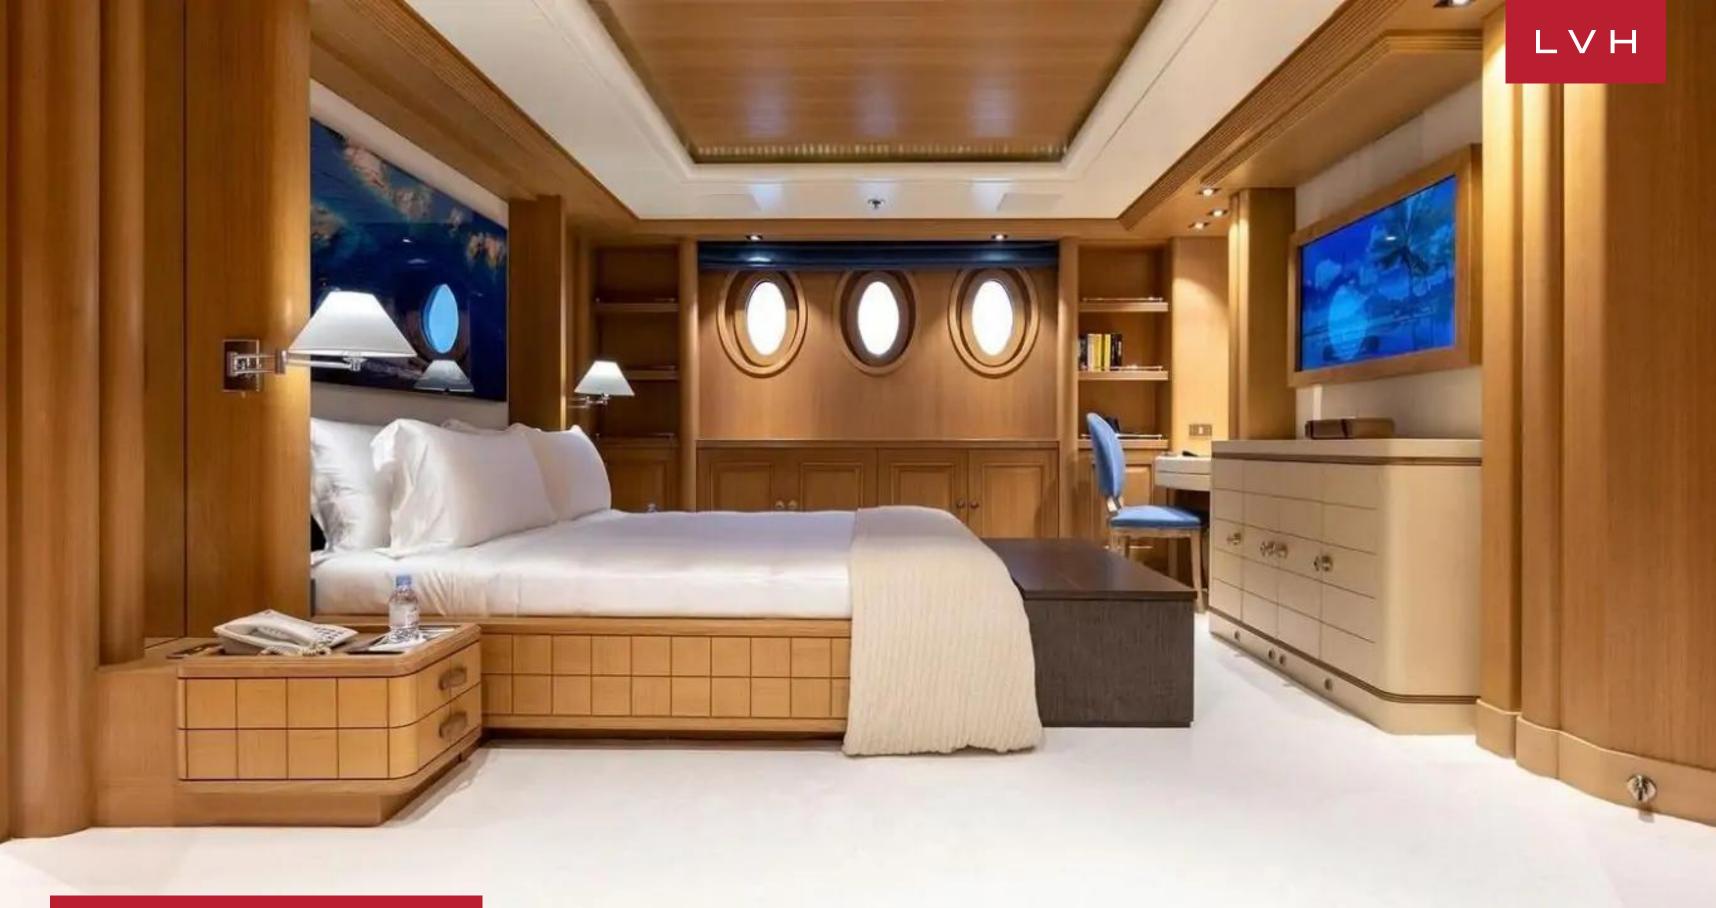

Indulge in the lavish living spaces of Yacht Deja Too 171, where modernity meets sophistication. The expansive interiors boast a wealth of space, adorned with large windows that flood the rooms with natural light, creating an airy and inviting ambiance. The living room is a masterpiece of design, featuring a comfortable and luxurious lounge area that beckons relaxation. Every corner of this spacious haven is meticulously crafted to provide a haven of comfort and opulence on the high seas. Accommodating up to 12 guests across six rooms, Yacht Deja Too 171 also offers the capacity for up to 13 crew members on board, ensuring a seamlessly relaxed luxury yacht experience. In addition to its luxurious accommodations, Yacht Deja Too 171 further enhances the onboard experience with a dedicated fitness area and a state-of-the-art media area, catering to both well-being and entertainment, elevating the overall ambiance of opulence on the high seas.