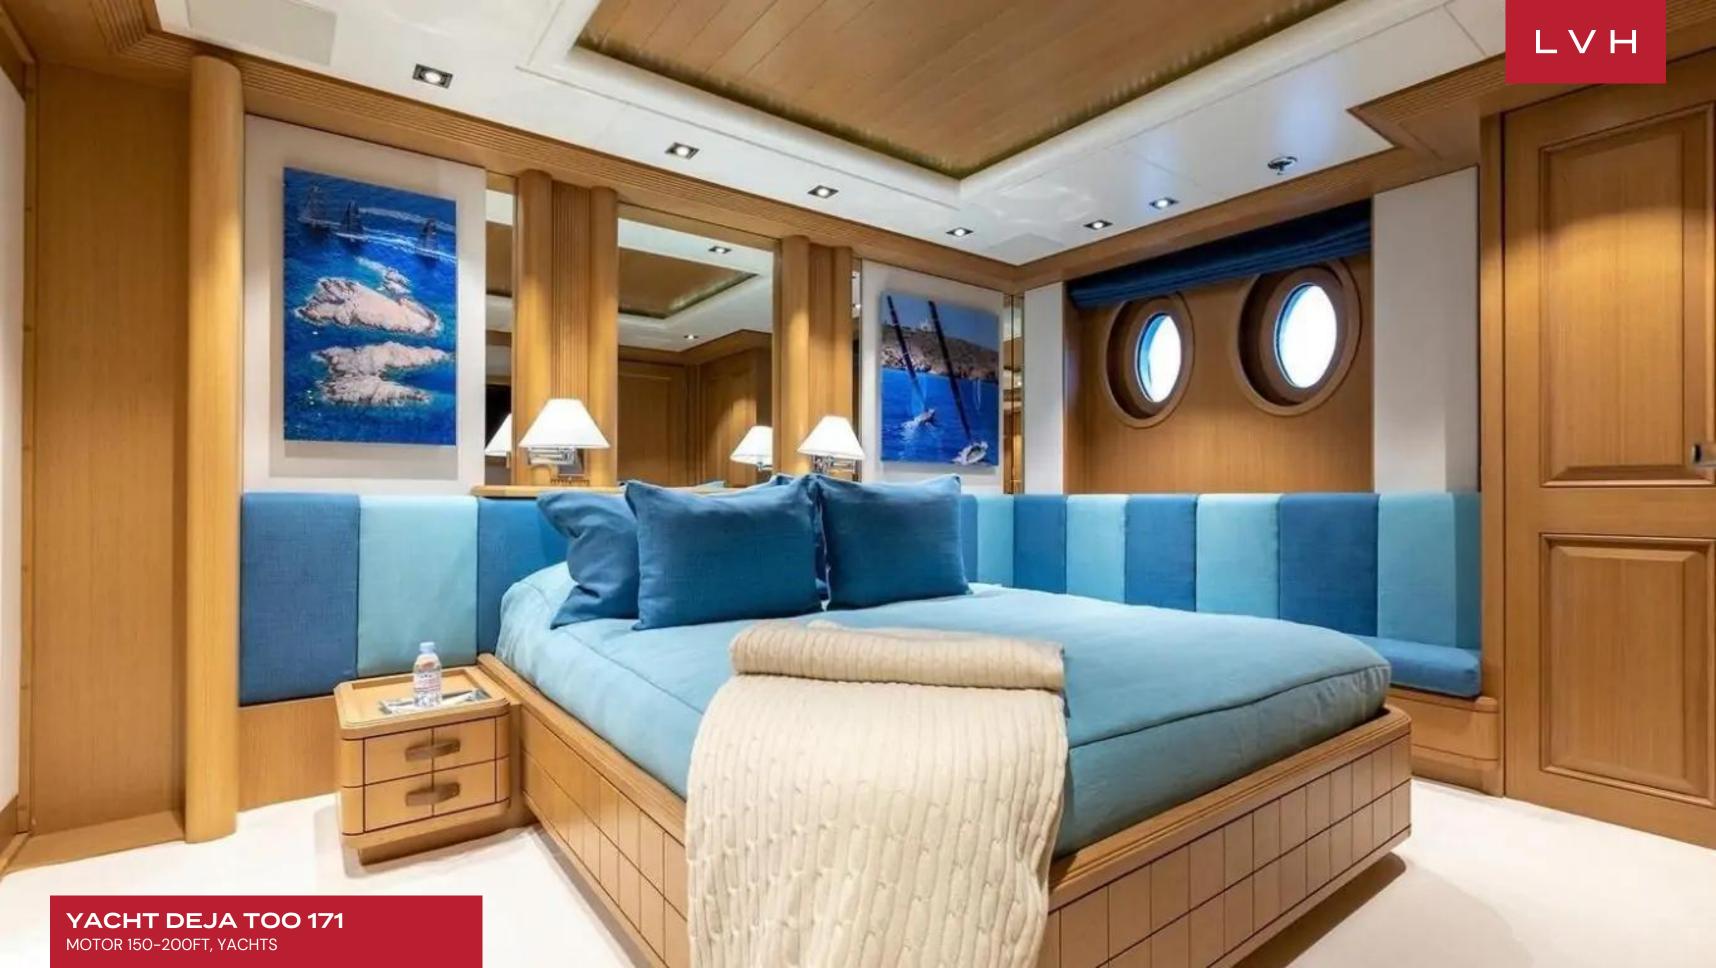

Indulge in the lavish living spaces of Yacht Deja Too 171, where modernity meets sophistication. The expansive interiors boast a wealth of space, adorned with large windows that flood the rooms with natural light, creating an airy and inviting ambiance. The living room is a masterpiece of design, featuring a comfortable and luxurious lounge area that beckons relaxation. Every corner of this spacious haven is meticulously crafted to provide a haven of comfort and opulence on the high seas. Accommodating up to 12 guests across six rooms, Yacht Deja Too 171 also offers the capacity for up to 13 crew members on board, ensuring a seamlessly relaxed luxury yacht experience. In addition to its luxurious accommodations, Yacht Deja Too 171 further enhances the onboard experience with a dedicated fitness area and a state-of-the-art media area, catering to both well-being and entertainment, elevating the overall ambiance of opulence on the high seas.