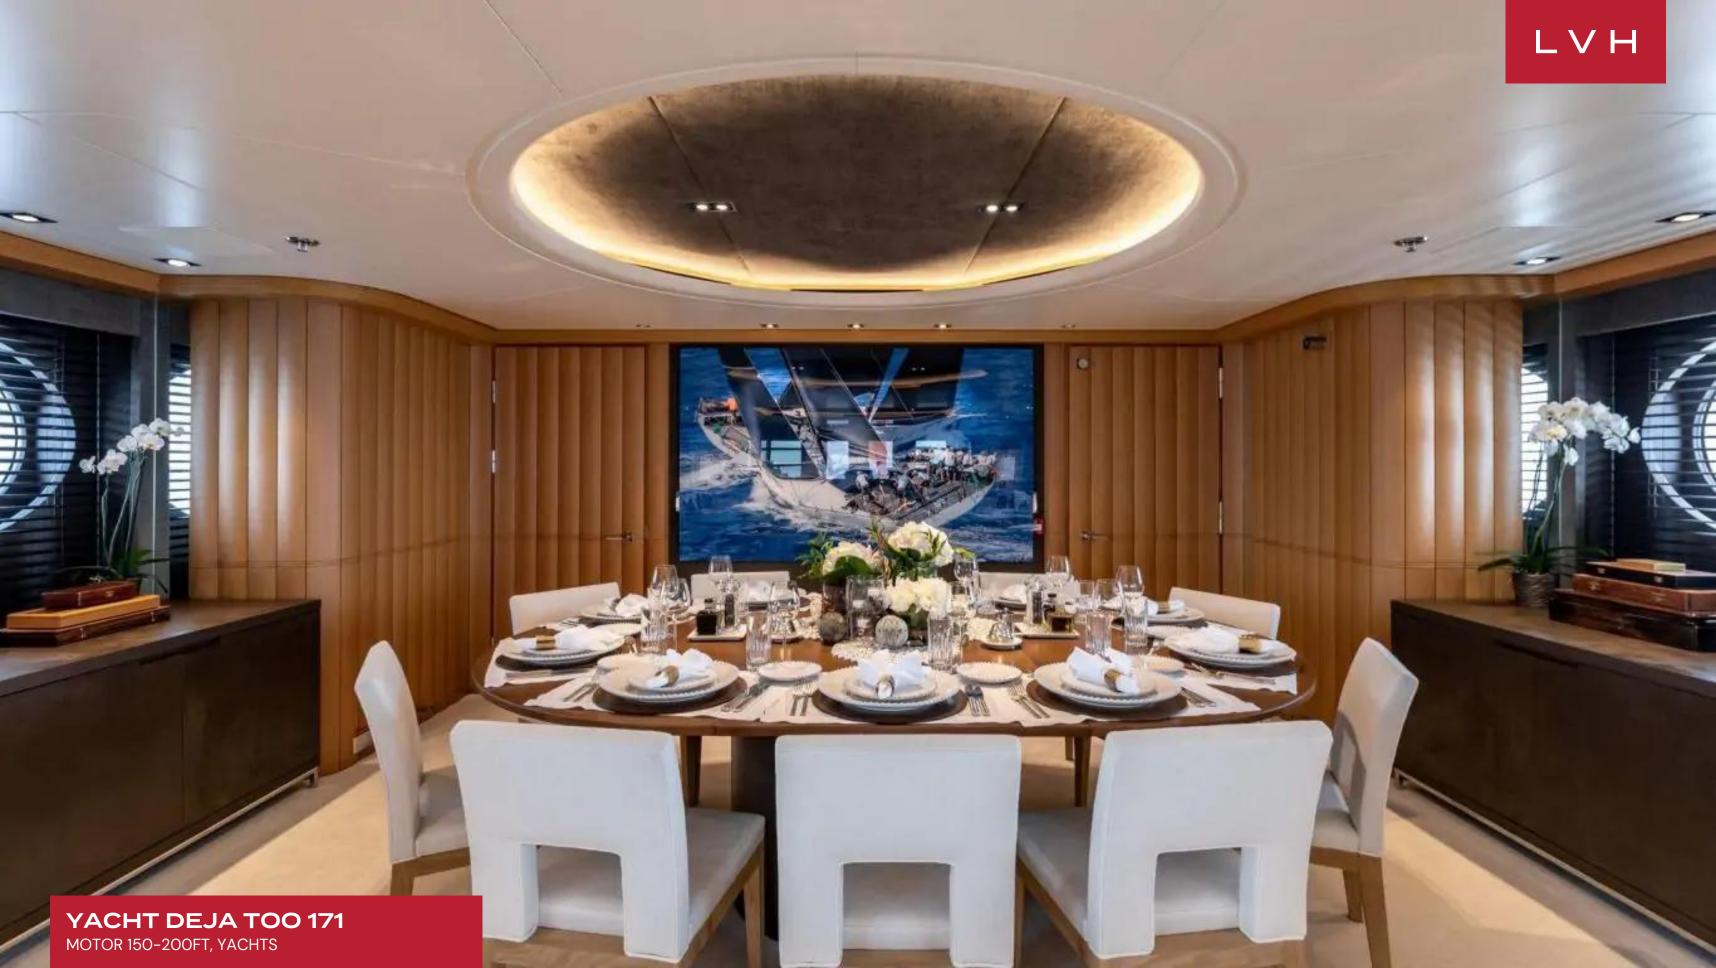

Indulge in the lavish living spaces of Yacht Deja Too 171, where modernity meets sophistication. The expansive interiors boast a wealth of space, adorned with large windows that flood the rooms with natural light, creating an airy and inviting ambiance. The living room is a masterpiece of design, featuring a comfortable and luxurious lounge area that beckons relaxation. Every corner of this spacious haven is meticulously crafted to provide a haven of comfort and opulence on the high seas. Accommodating up to 12 guests across six rooms, Yacht Deja Too 171 also offers the capacity for up to 13 crew members on board, ensuring a seamlessly relaxed luxury yacht experience. In addition to its luxurious accommodations, Yacht Deja Too 171 further enhances the onboard experience with a dedicated fitness area and a state-of-the-art media area, catering to both well-being and entertainment, elevating the overall ambiance of opulence on the high seas.