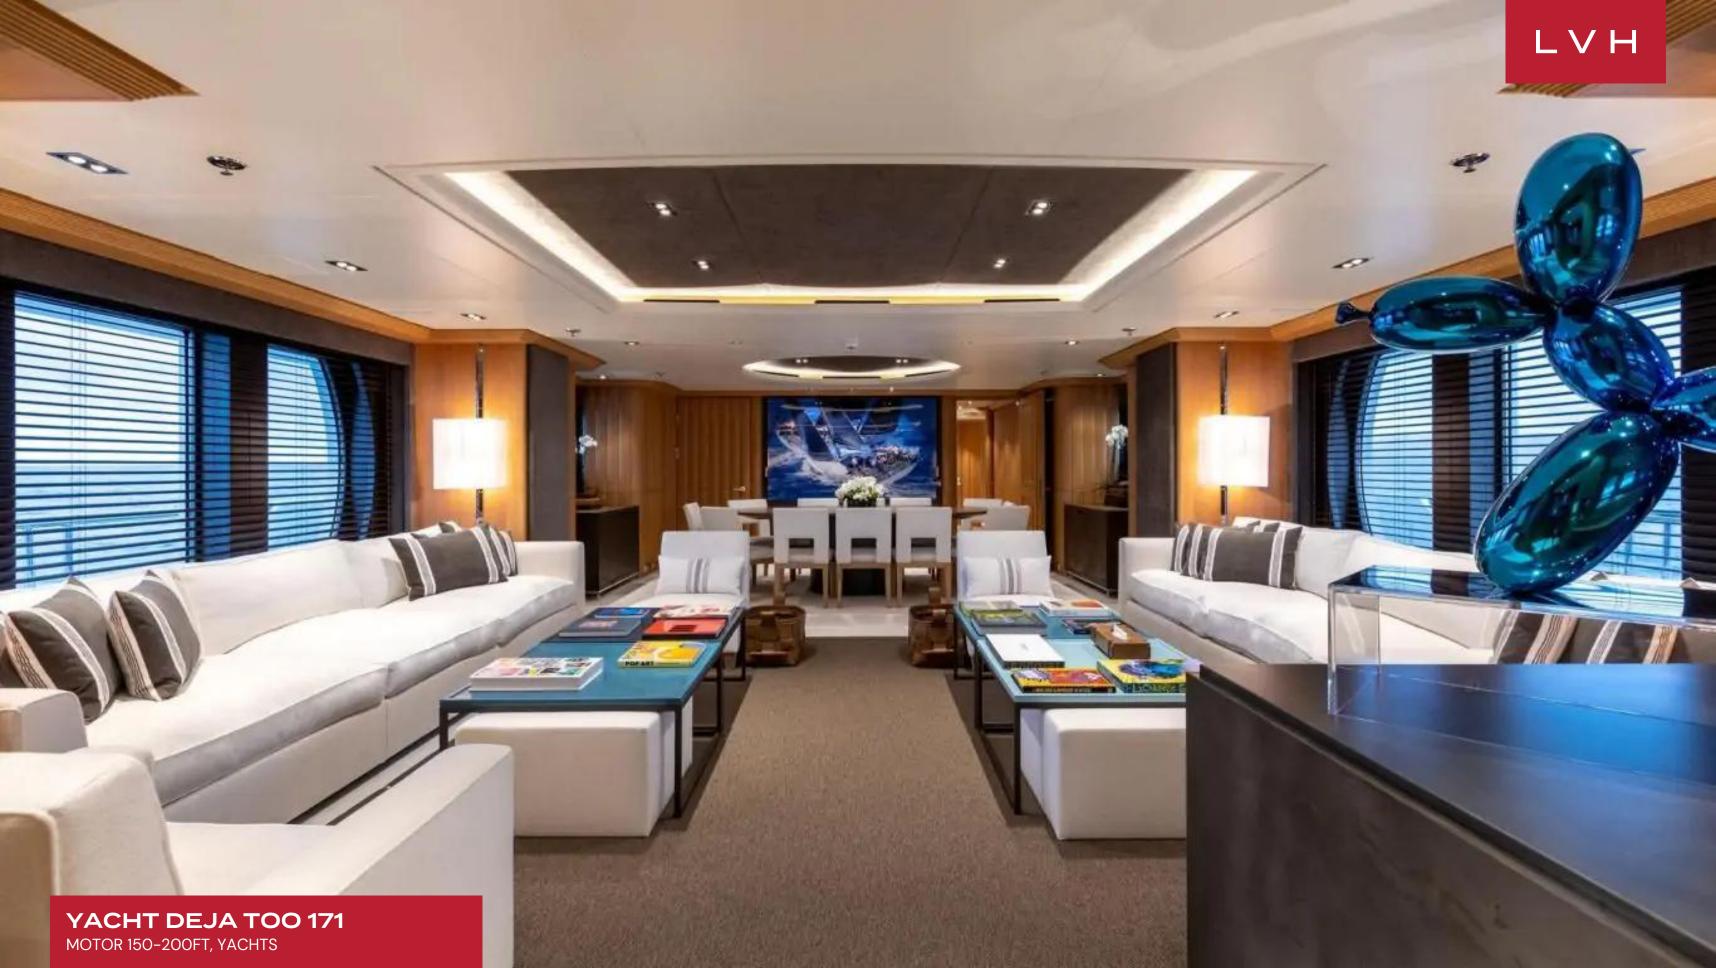

Indulge in the lavish living spaces of Yacht Deja Too 171, where modernity meets sophistication. The expansive interiors boast a wealth of space, adorned with large windows that flood the rooms with natural light, creating an airy and inviting ambiance. The living room is a masterpiece of design, featuring a comfortable and luxurious lounge area that beckons relaxation. Every corner of this spacious haven is meticulously crafted to provide a haven of comfort and opulence on the high seas. Accommodating up to 12 guests across six rooms, Yacht Deja Too 171 also offers the capacity for up to 13 crew members on board, ensuring a seamlessly relaxed luxury yacht experience. In addition to its luxurious accommodations, Yacht Deja Too 171 further enhances the onboard experience with a dedicated fitness area and a state-of-the-art media area, catering to both well-being and entertainment, elevating the overall ambiance of opulence on the high seas.

#### INTERIOR

- Air Conditioning
- Cable, Satellite or Smart TV
- Dining Area
- Sound System
- Walk-In Closet