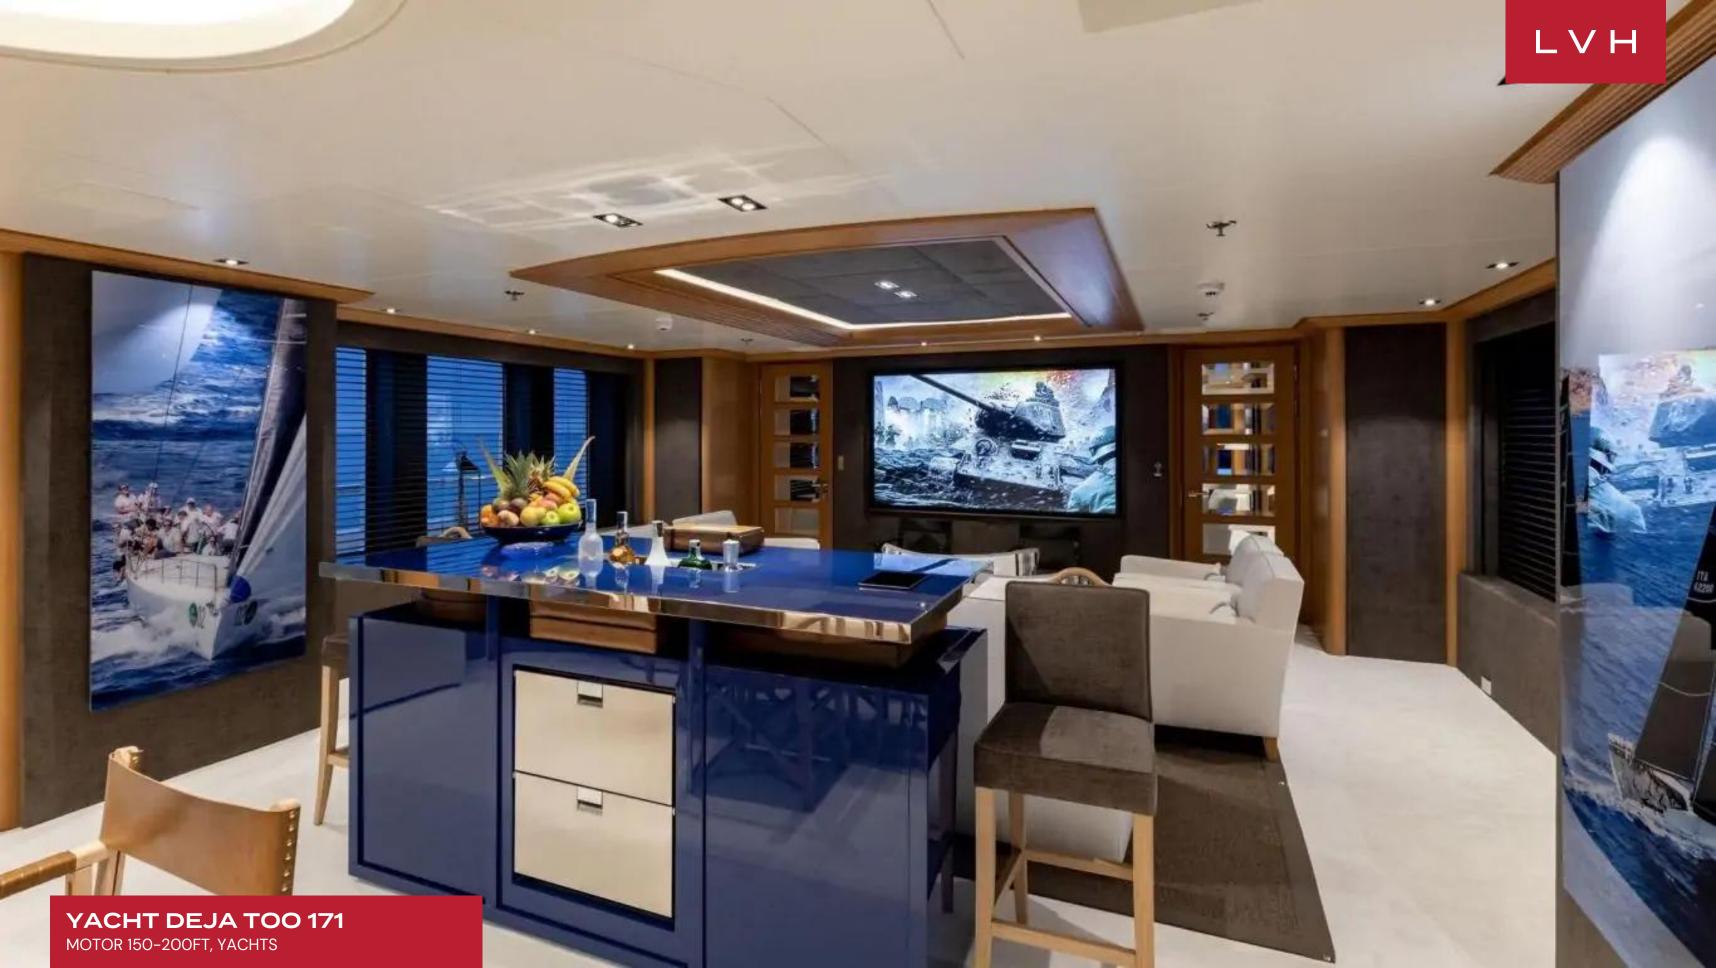

Indulge in the lavish living spaces of Yacht Deja Too 171, where modernity meets sophistication. The expansive interiors boast a wealth of space, adorned with large windows that flood the rooms with natural light, creating an airy and inviting ambiance. The living room is a masterpiece of design, featuring a comfortable and luxurious lounge area that beckons relaxation. Every corner of this spacious haven is meticulously crafted to provide a haven of comfort and opulence on the high seas. Accommodating up to 12 guests across six rooms, Yacht Deja Too 171 also offers the capacity for up to 13 crew members on board, ensuring a seamlessly relaxed luxury yacht experience. In addition to its luxurious accommodations, Yacht Deja Too 171 further enhances the onboard experience with a dedicated fitness area and a state-of-the-art media area, catering to both well-being and entertainment, elevating the overall ambiance of opulence on the high seas.

#### INTERIOR

- Air Conditioning
- Cable, Satellite or Smart TV
- Dining Area
- Sound System
- Walk-In Closet