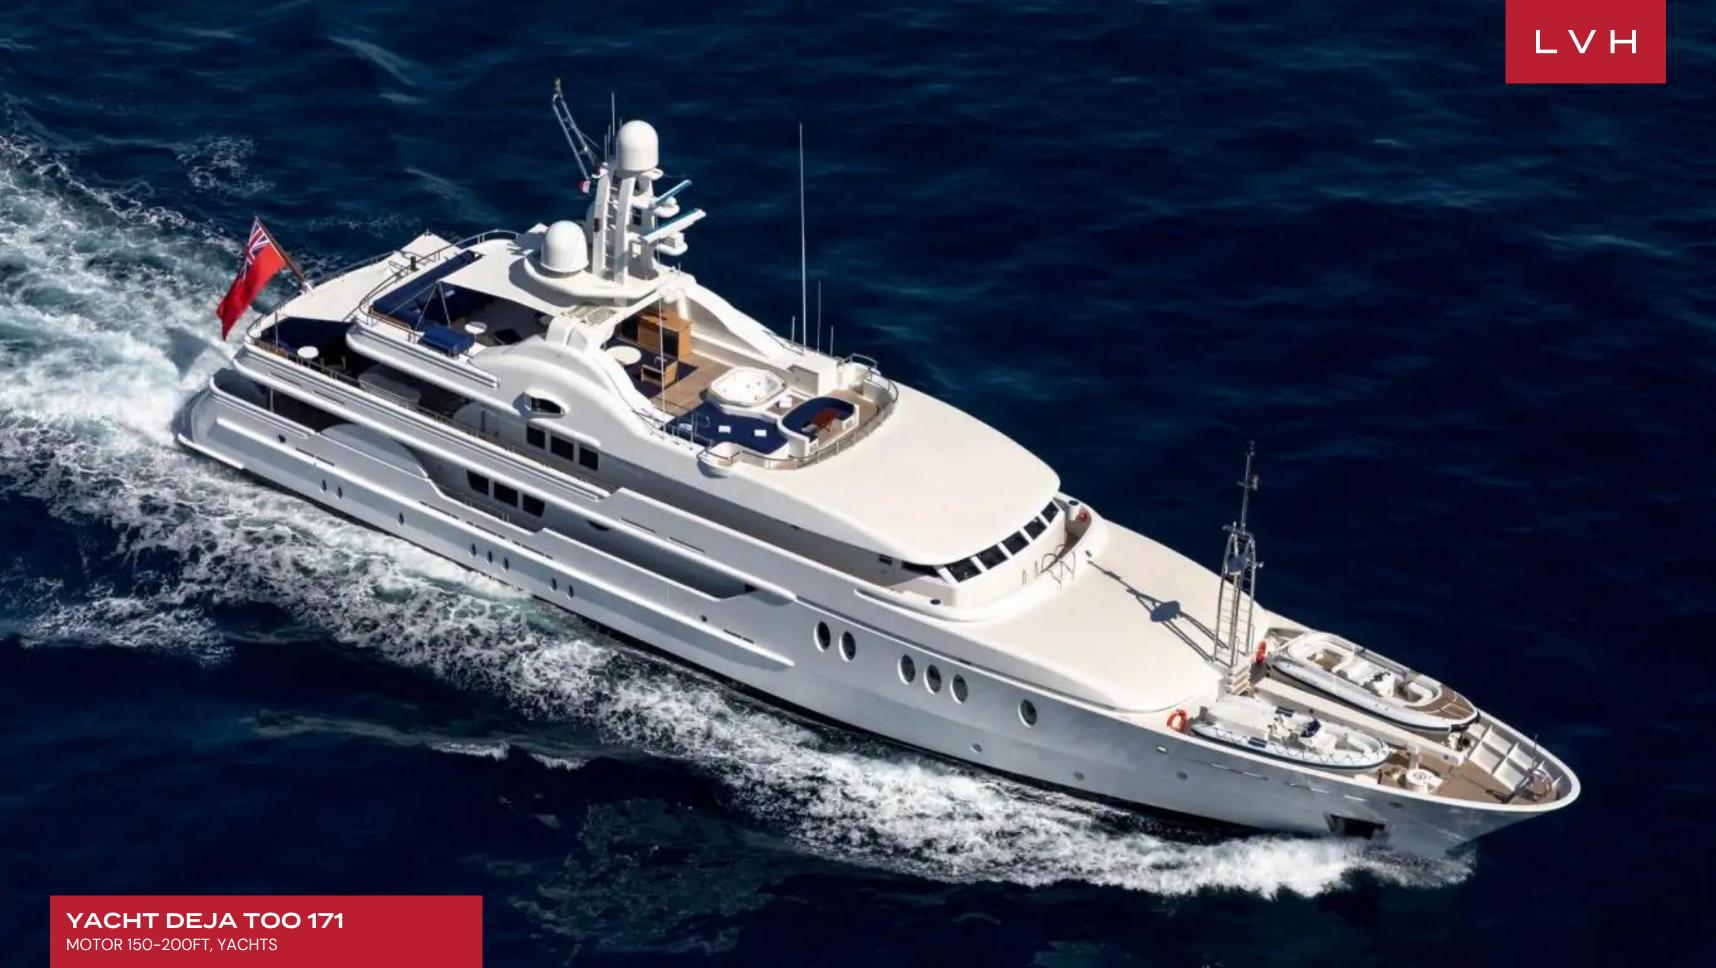

### YACHT DEJA TOO 171

MOTOR 150-200FT, YACHTS

Yacht Deja Too 171 is a 170-foot exquisite vessel radiating timeless elegance. It was meticulously crafted by the renowned Dutch shipyard Amels in 2003 and indulgently refitted in 2018. With its luxurious, sleek, and modern design, this opulent masterpiece seamlessly combines sophistication and spaciousness, offering an indulgent experience on the high seas. Powered by twin Cummins engines, it effortlessly cruises at 12 knots and achieves a maximum speed of 14 knots. Deja Too is equipped with at-anchor stabilizers, delivering exceptional comfort levels during your luxurious maritime journey and enhancing the onboard experience.