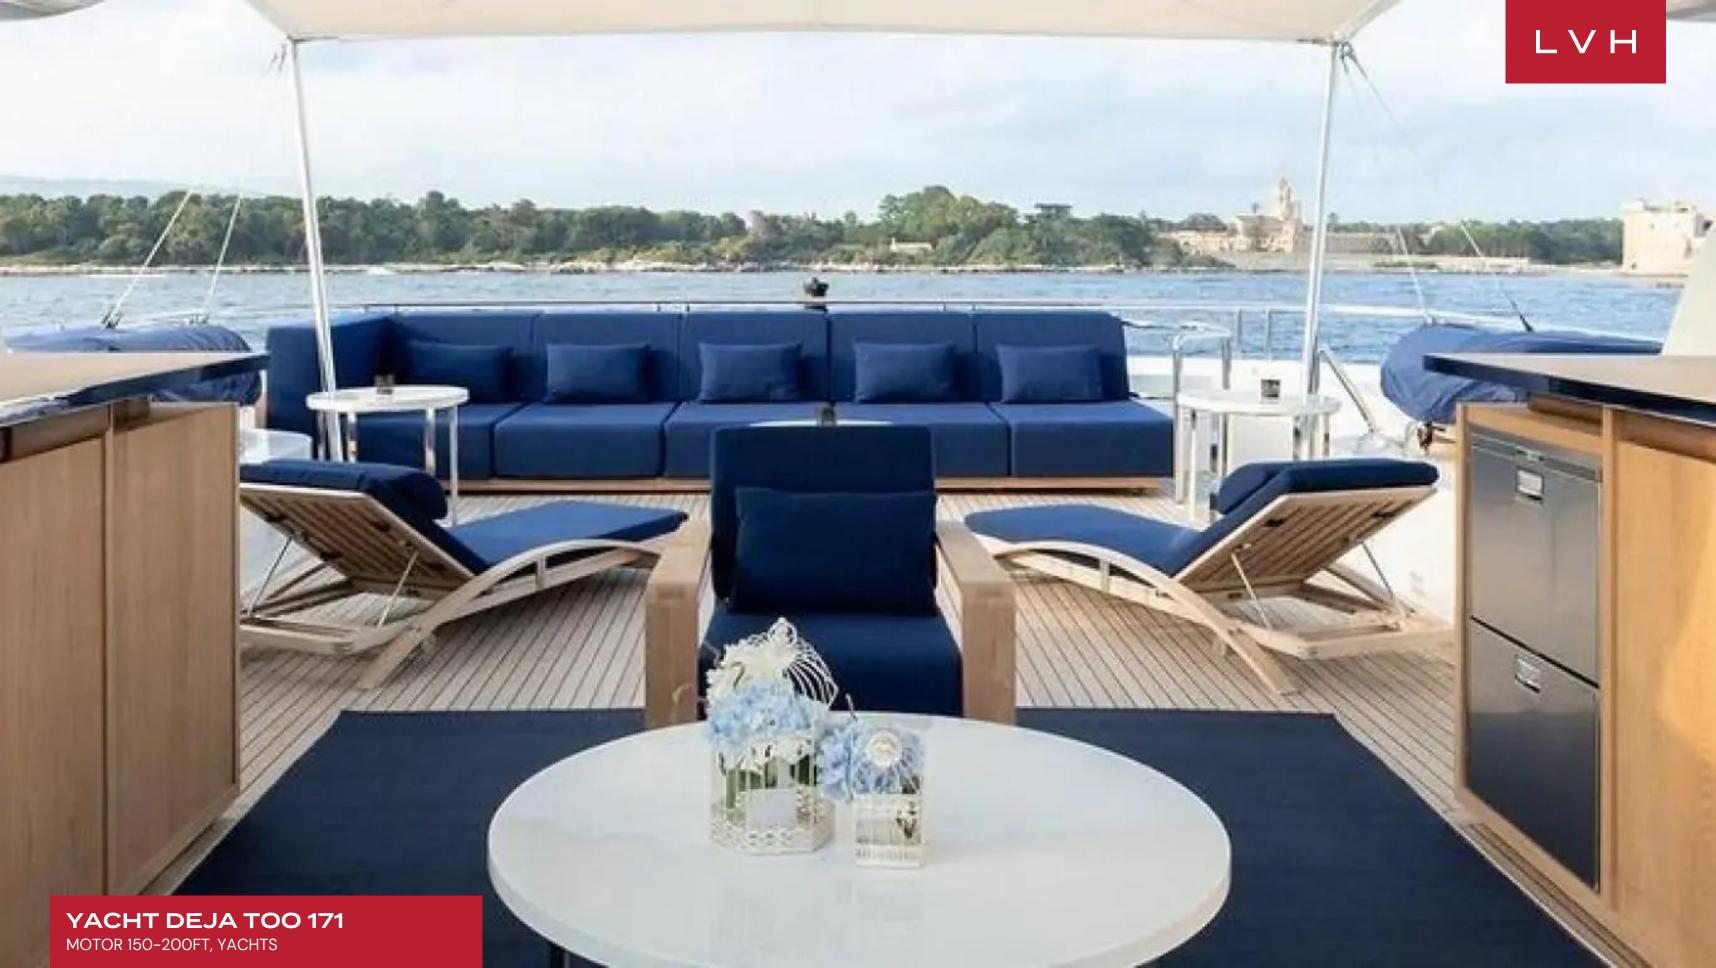

Indulge in the lavish living spaces of Yacht Deja Too 171, where modernity meets sophistication. The expansive interiors boast a wealth of space, adorned with large windows that flood the rooms with natural light, creating an airy and inviting ambiance. The living room is a masterpiece of design, featuring a comfortable and luxurious lounge area that beckons relaxation. Every corner of this spacious haven is meticulously crafted to provide a haven of comfort and opulence on the high seas. Accommodating up to 12 guests across six rooms, Yacht Deja Too 171 also offers the capacity for up to 13 crew members on board, ensuring a seamlessly relaxed luxury yacht experience. In addition to its luxurious accommodations, Yacht Deja Too 171 further enhances the onboard experience with a dedicated fitness area and a state-of-the-art media area, catering to both well-being and entertainment, elevating the overall ambiance of opulence on the high seas.

Yacht Deja Too 171 guarantees a luxurious outdoor ambiance, featuring a revitalizing outdoor jacuzzi, an enticing dining area, and a generous lounge space for relaxation in the sunshine. An expansive table provides an al fresco dining experience with a picturesque view, complemented by a jacuzzi, ample sun pads, and a forward seating area, creating an ideal scenic sunbathing retreat. The yacht is equipped with an array of watersports toys, including a 7.2m Castoldi limo jet tender with a powerful 297hp engine, a 6.2m Castoldi watersports tender featuring a 177hp engine, 2 x Sea-Doo jetskis, Flyboard, Windsurfer, Waterskis and more, elevating every seafaring experience.