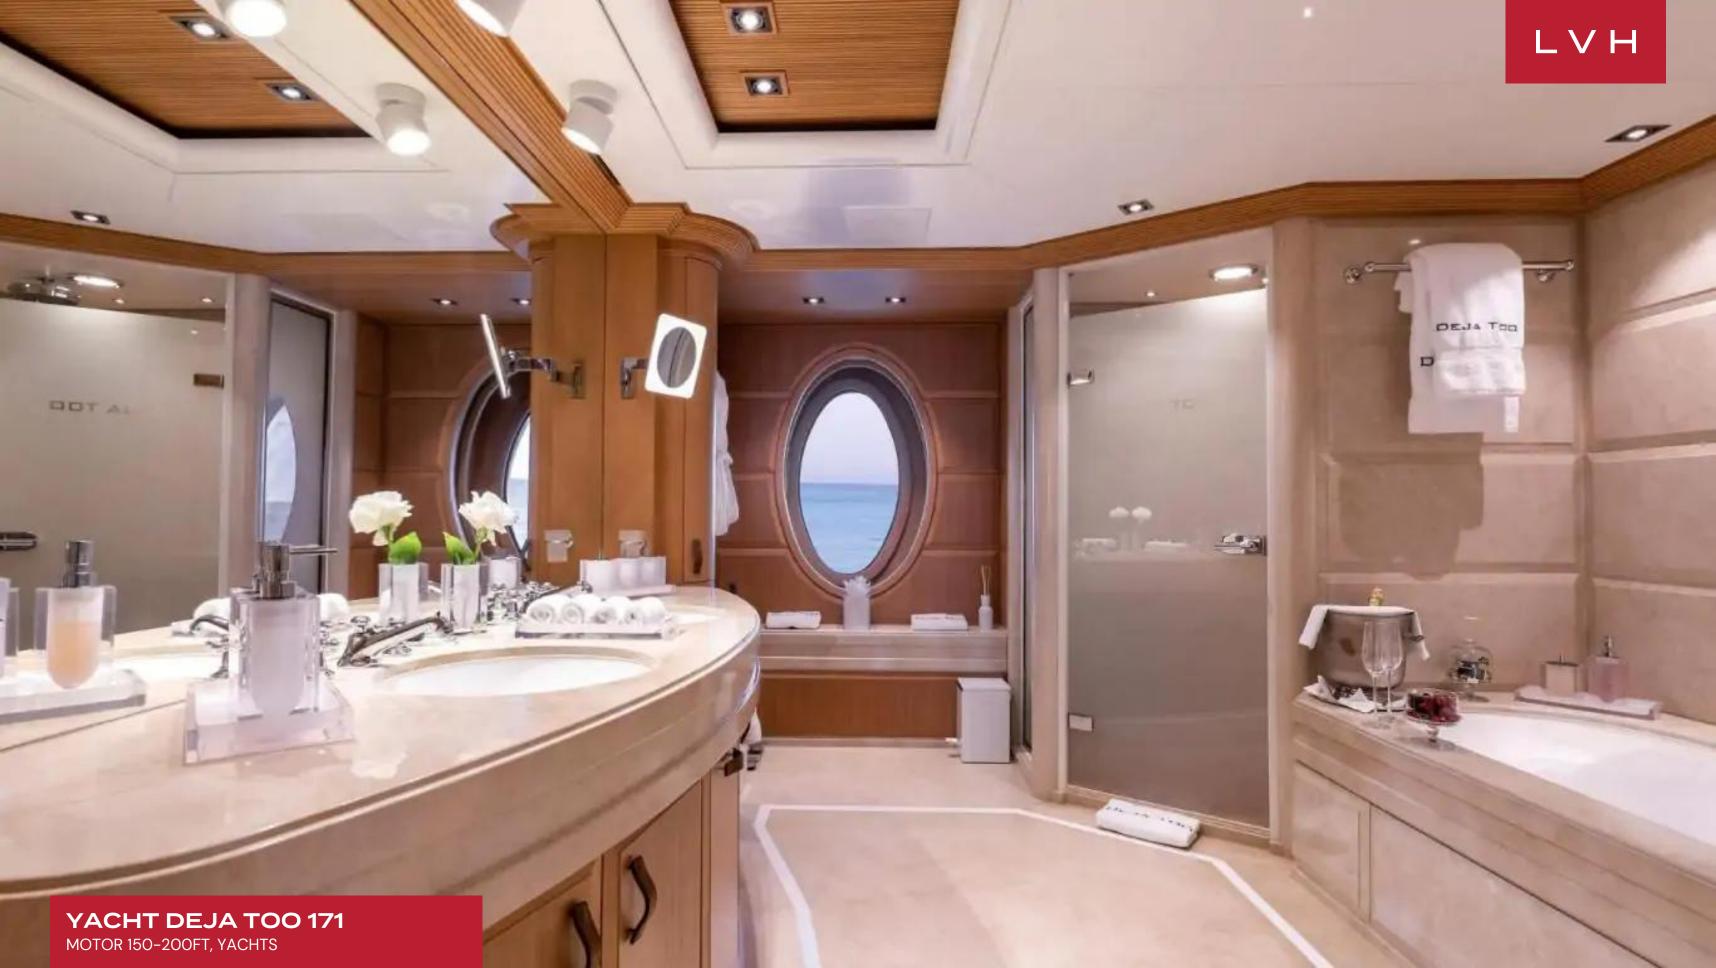

Indulge in the lavish living spaces of Yacht Deja Too 171, where modernity meets sophistication. The expansive interiors boast a wealth of space, adorned with large windows that flood the rooms with natural light, creating an airy and inviting ambiance. The living room is a masterpiece of design, featuring a comfortable and luxurious lounge area that beckons relaxation. Every corner of this spacious haven is meticulously crafted to provide a haven of comfort and opulence on the high seas. Accommodating up to 12 guests across six rooms, Yacht Deja Too 171 also offers the capacity for up to 13 crew members on board, ensuring a seamlessly relaxed luxury yacht experience. In addition to its luxurious accommodations, Yacht Deja Too 171 further enhances the onboard experience with a dedicated fitness area and a state-of-the-art media area, catering to both well-being and entertainment, elevating the overall ambiance of opulence on the high seas.