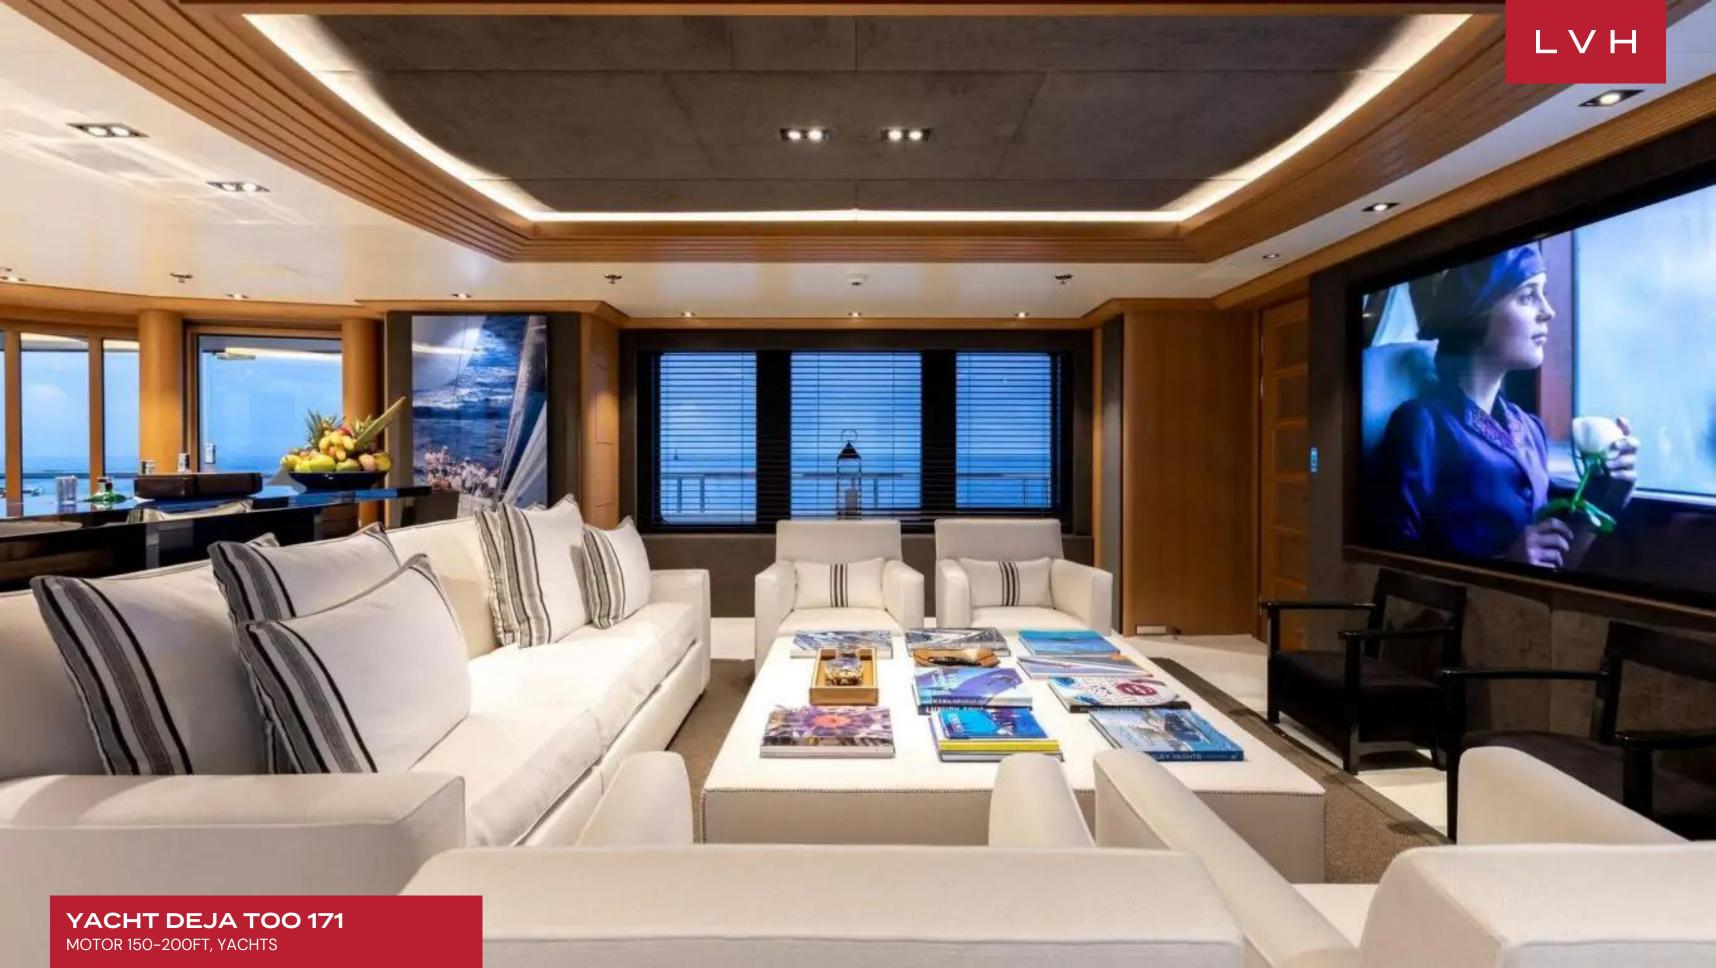

Indulge in the lavish living spaces of Yacht Deja Too 171, where modernity meets sophistication. The expansive interiors boast a wealth of space, adorned with large windows that flood the rooms with natural light, creating an airy and inviting ambiance. The living room is a masterpiece of design, featuring a comfortable and luxurious lounge area that beckons relaxation. Every corner of this spacious haven is meticulously crafted to provide a haven of comfort and opulence on the high seas. Accommodating up to 12 guests across six rooms, Yacht Deja Too 171 also offers the capacity for up to 13 crew members on board, ensuring a seamlessly relaxed luxury yacht experience. In addition to its luxurious accommodations, Yacht Deja Too 171 further enhances the onboard experience with a dedicated fitness area and a state-of-the-art media area, catering to both well-being and entertainment, elevating the overall ambiance of opulence on the high seas.

#### INTERIOR

- Air Conditioning
- Cable, Satellite or Smart TV
- Dining Area
- Sound System
- Walk-In Closet