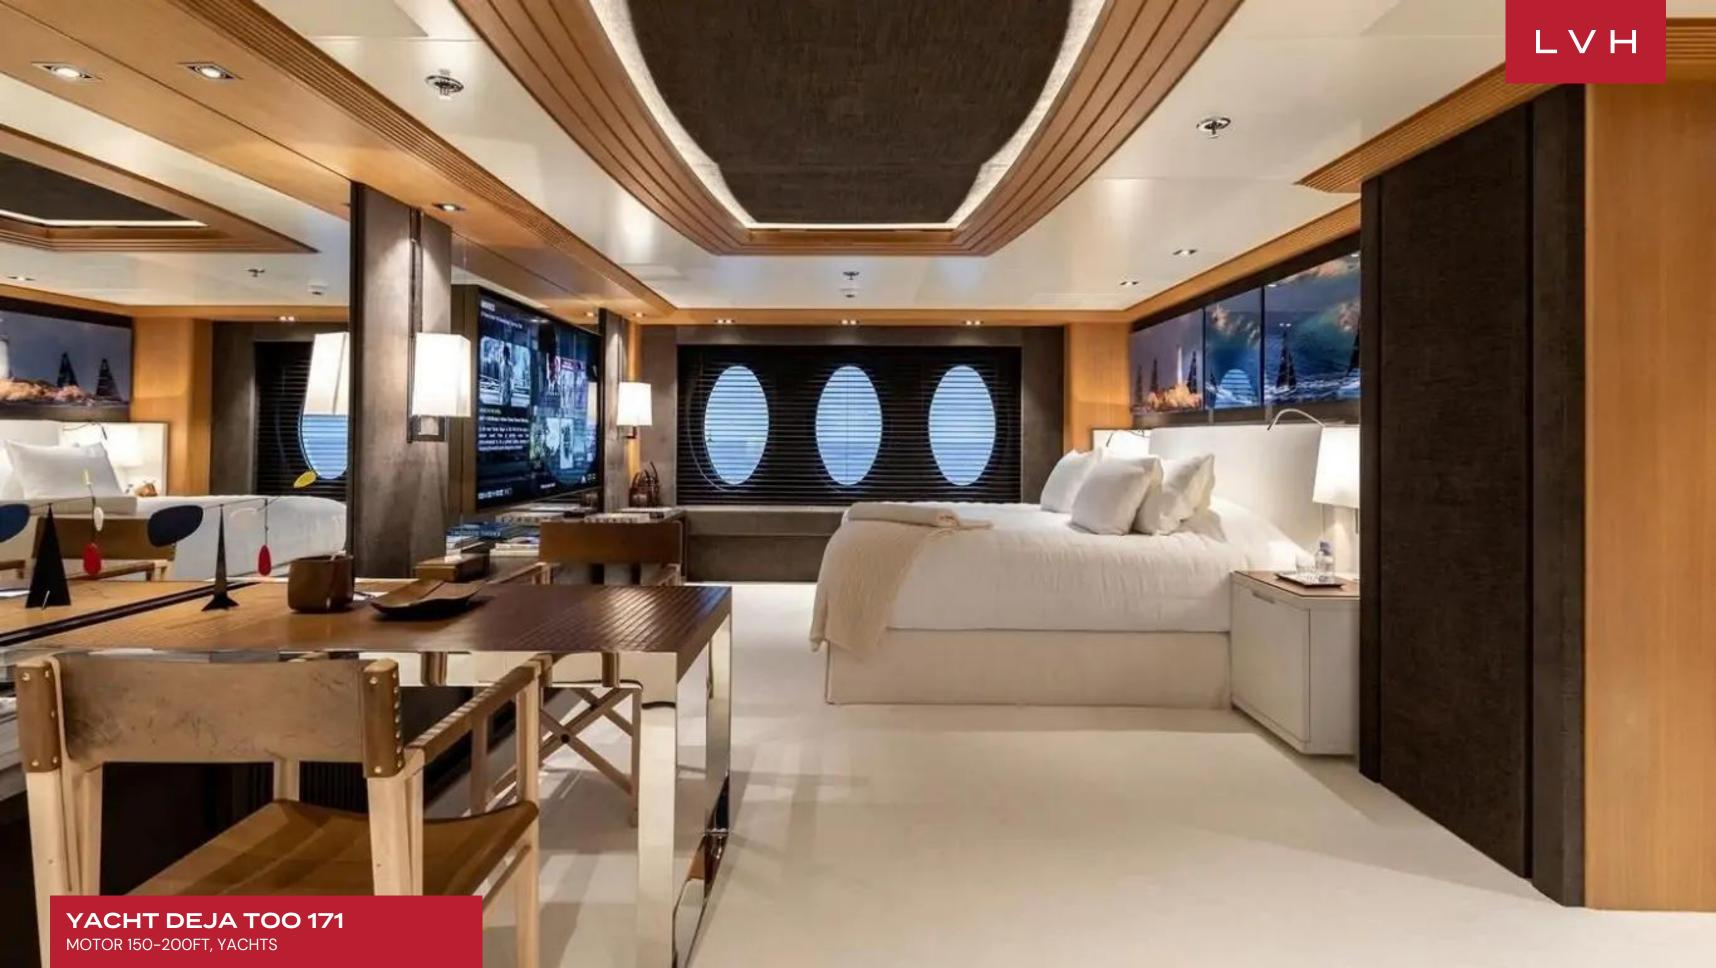

Indulge in the lavish living spaces of Yacht Deja Too 171, where modernity meets sophistication. The expansive interiors boast a wealth of space, adorned with large windows that flood the rooms with natural light, creating an airy and inviting ambiance. The living room is a masterpiece of design, featuring a comfortable and luxurious lounge area that beckons relaxation. Every corner of this spacious haven is meticulously crafted to provide a haven of comfort and opulence on the high seas. Accommodating up to 12 guests across six rooms, Yacht Deja Too 171 also offers the capacity for up to 13 crew members on board, ensuring a seamlessly relaxed luxury yacht experience. In addition to its luxurious accommodations, Yacht Deja Too 171 further enhances the onboard experience with a dedicated fitness area and a state-of-the-art media area, catering to both well-being and entertainment, elevating the overall ambiance of opulence on the high seas.