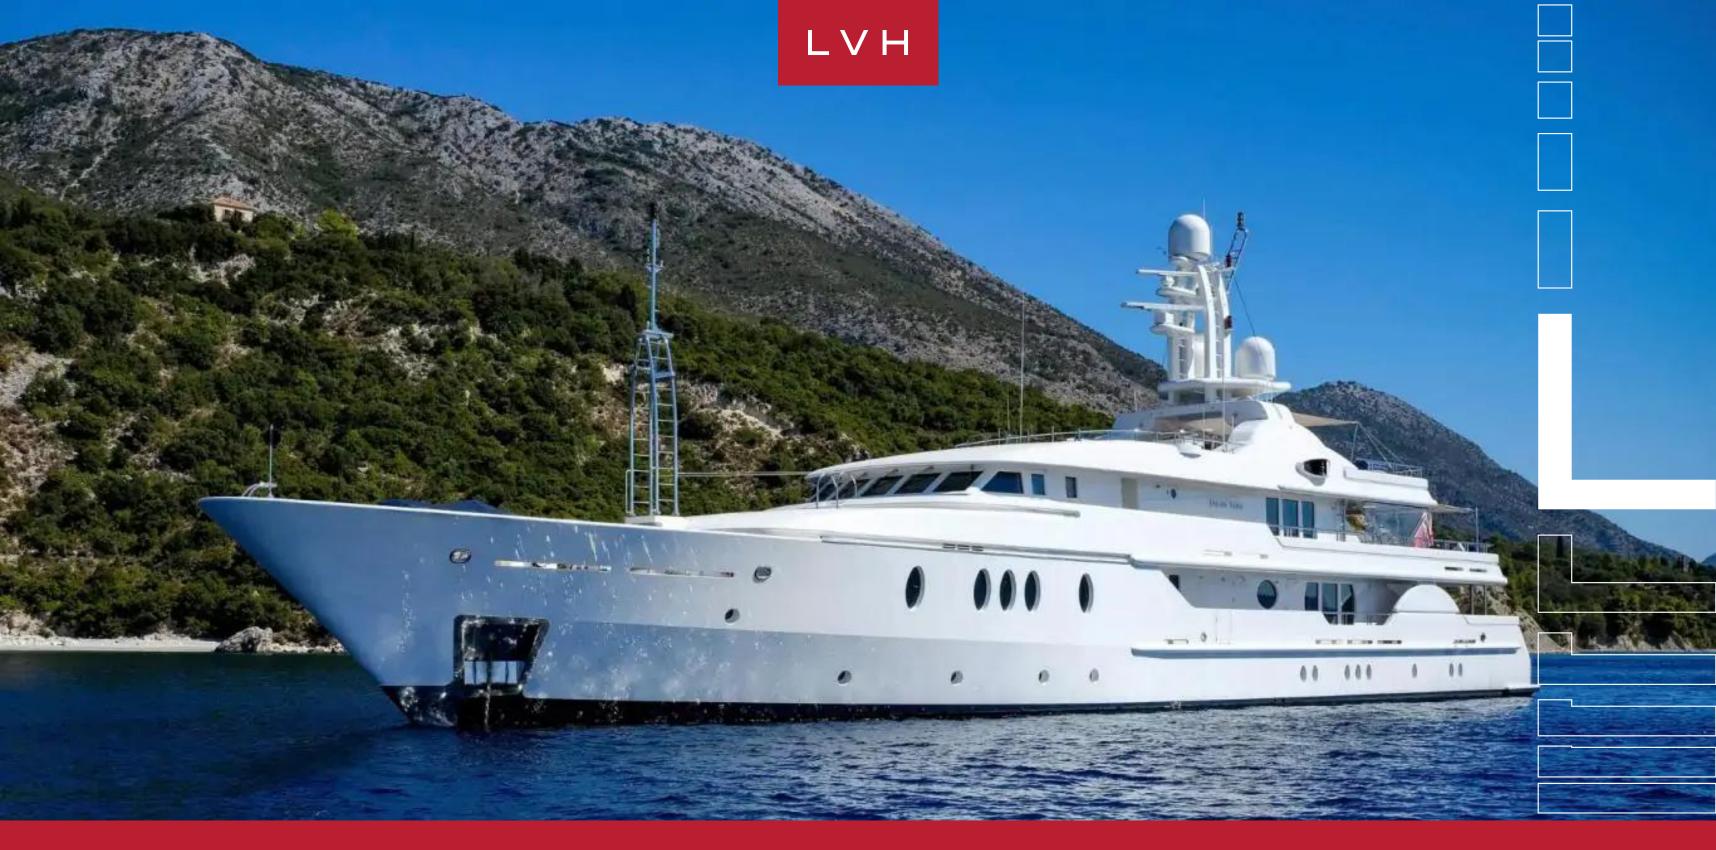

### YACHT DEJA TOO 171

MOTOR 150-200FT, YACHTS

Yacht Deja Too 171 is a 170-foot exquisite vessel radiating timeless elegance. It was meticulously crafted by the renowned Dutch shipyard Amels in 2003 and indulgently refitted in 2018. With its luxurious, sleek, and modern design, this opulent masterpiece seamlessly combines sophistication and spaciousness, offering an indulgent experience on the high seas. Powered by twin Cummins engines, it effortlessly cruises at 12 knots and achieves a maximum speed of 14 knots. Deja Too is equipped with at-anchor stabilizers, delivering exceptional comfort levels during your luxurious maritime journey and enhancing the onboard experience.