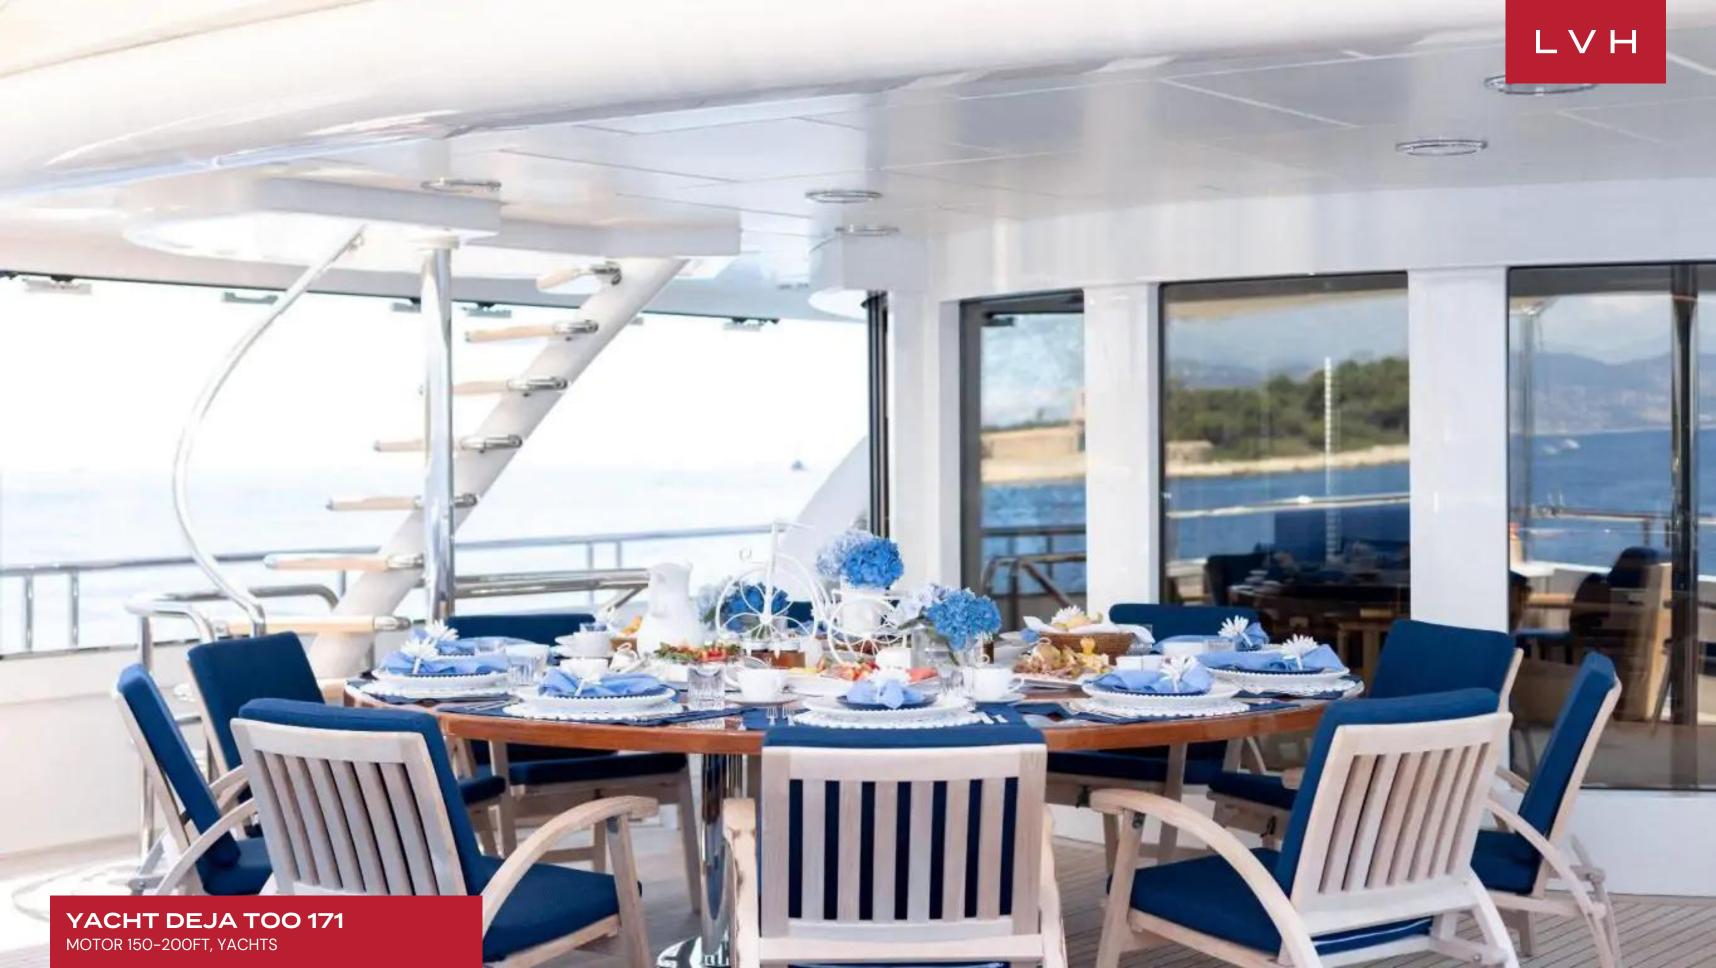

Yacht Deja Too 171 guarantees a luxurious outdoor ambiance, featuring a revitalizing outdoor jacuzzi, an enticing dining area, and a generous lounge space for relaxation in the sunshine. An expansive table provides an al fresco dining experience with a picturesque view, complemented by a jacuzzi, ample sun pads, and a forward seating area, creating an ideal scenic sunbathing retreat. The yacht is equipped with an array of watersports toys, including a 7.2m Castoldi limo jet tender with a powerful 297hp engine, a 6.2m Castoldi watersports tender featuring a 177hp engine, 2 x Sea-Doo jetskis, Flyboard, Windsurfer, Waterskis and more, elevating every seafaring experience.