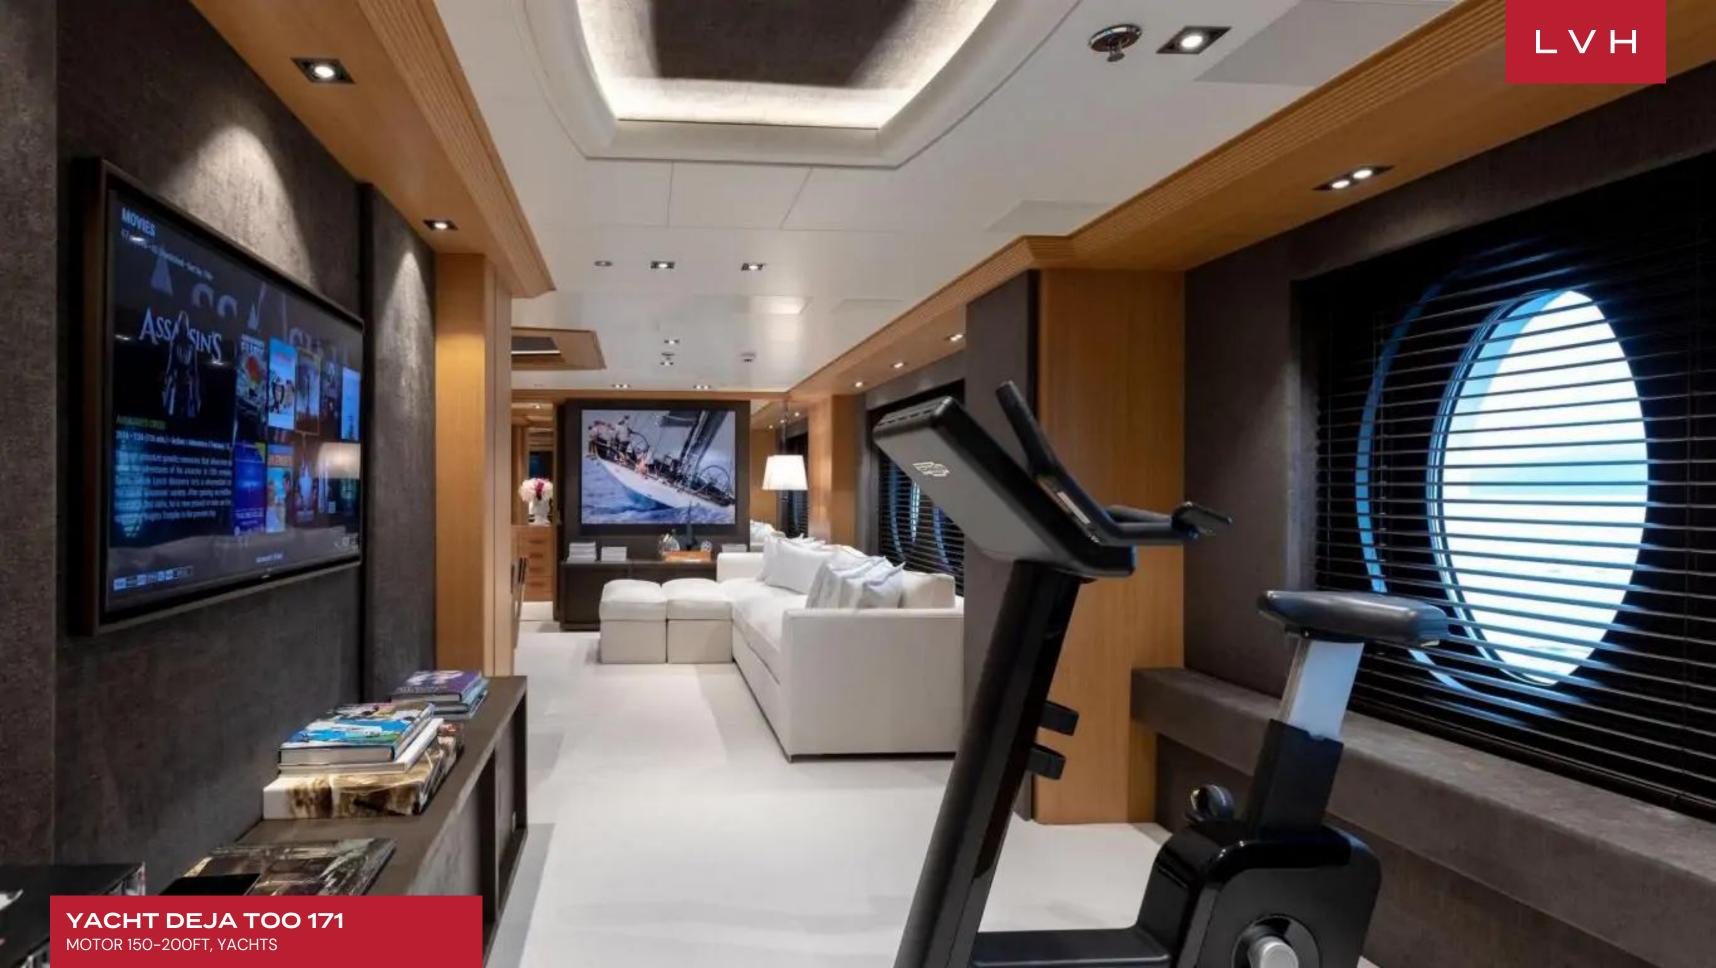

Indulge in the lavish living spaces of Yacht Deja Too 171, where modernity meets sophistication. The expansive interiors boast a wealth of space, adorned with large windows that flood the rooms with natural light, creating an airy and inviting ambiance. The living room is a masterpiece of design, featuring a comfortable and luxurious lounge area that beckons relaxation. Every corner of this spacious haven is meticulously crafted to provide a haven of comfort and opulence on the high seas. Accommodating up to 12 guests across six rooms, Yacht Deja Too 171 also offers the capacity for up to 13 crew members on board, ensuring a seamlessly relaxed luxury yacht experience. In addition to its luxurious accommodations, Yacht Deja Too 171 further enhances the onboard experience with a dedicated fitness area and a state-of-the-art media area, catering to both well-being and entertainment, elevating the overall ambiance of opulence on the high seas.

#### INTERIOR

- Air Conditioning
- Cable, Satellite or Smart TV
- Dining Area
- Sound System
- Walk-In Closet