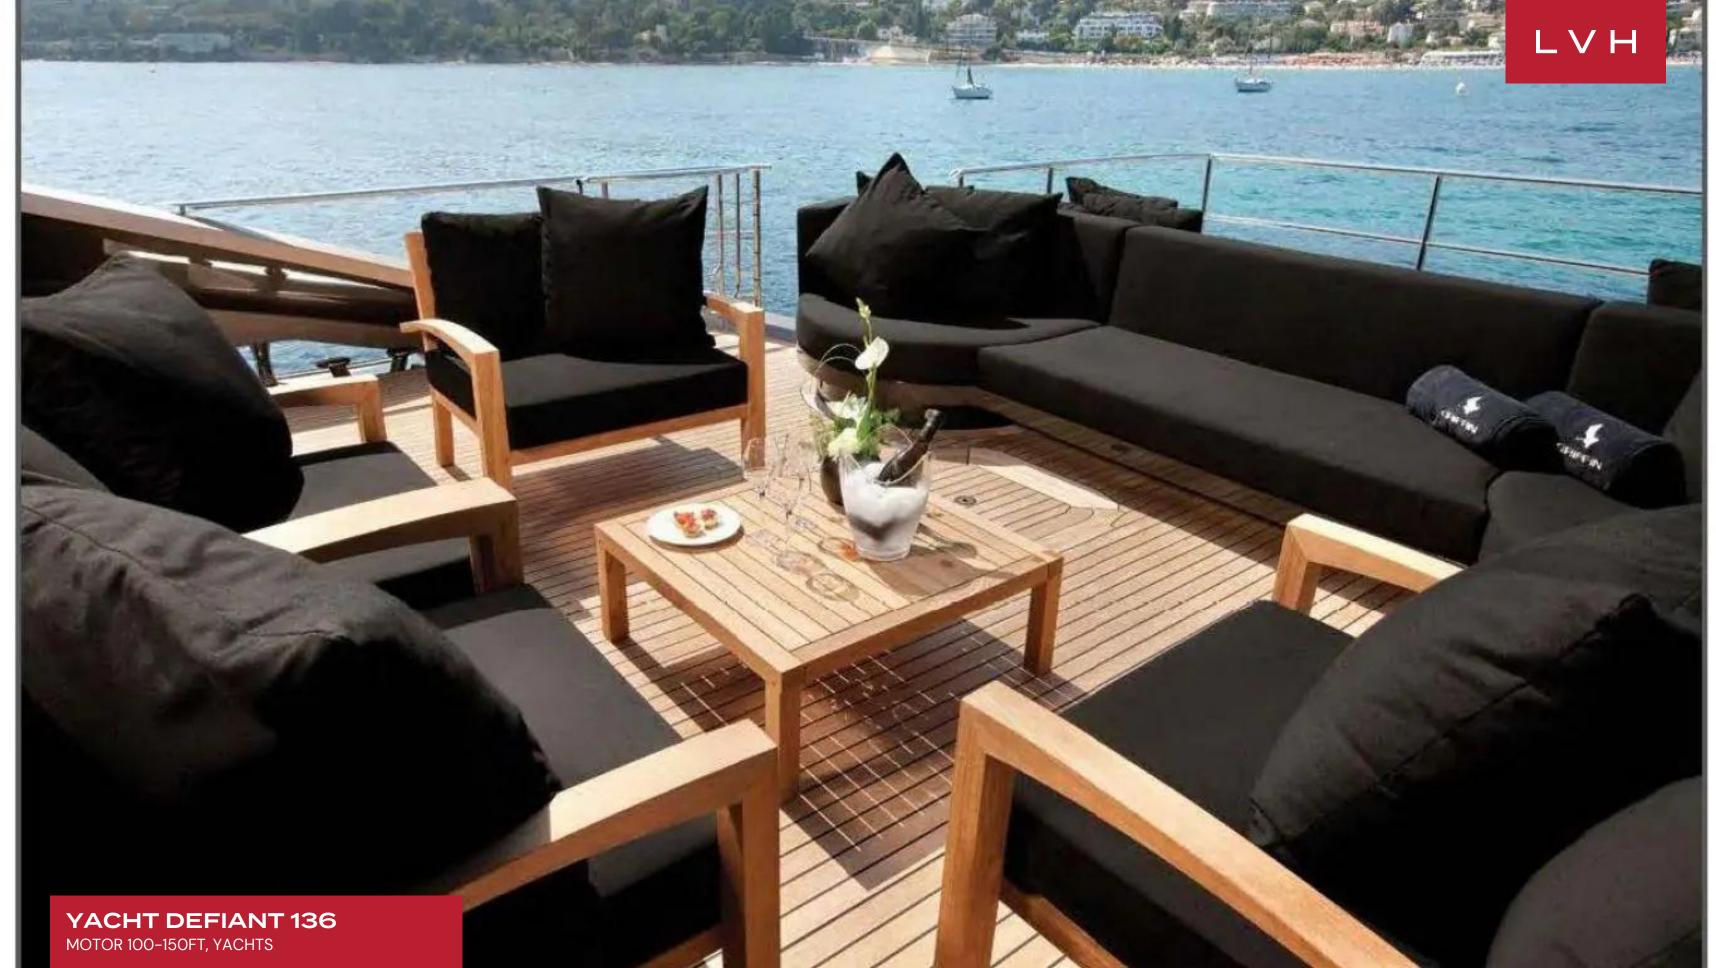

Defiant has a striking interior with merlot accents, and black mist domes. She can accommodate a crew of 7 and, with 5 cabins, sleeps up to 10 guests. The owner's suite features a grand king size bed, twin en suite bathrooms, and a spacious lounge with dressing area. Also included are 2 double staterooms and 2 twin staterooms, the latter of which come with a Pullman berth each. The exterior spaces are fabulous yet private, with the extra beam width leading to a larger sundeck, an impressive fly bridge, and a jacuzzi.

#### **EXTERIOR**

- Hot Tub
- Terrace
- Watersport Inflatables
- Jet Skis