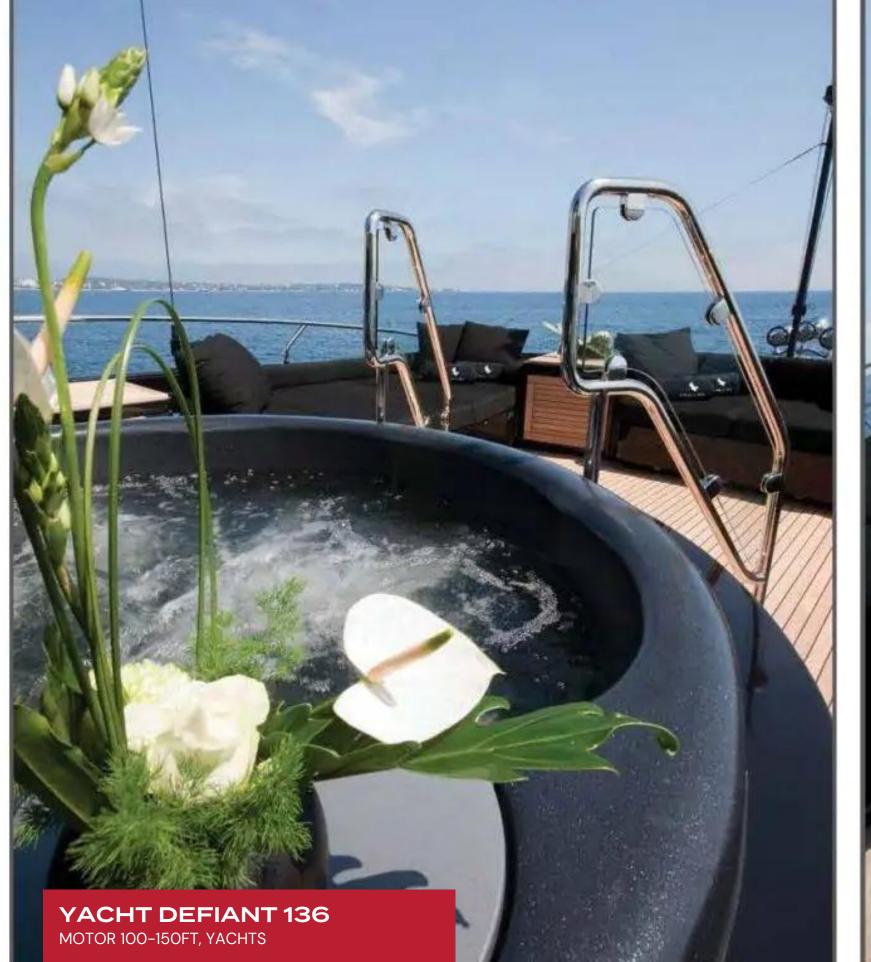

YACHT DEFIANT 136
MOTOR 100-150FT, YACHTS

**5**CABINS

10 GUESTS

### **YACHT DEFIANT 136**

MOTOR 100-150FT, YACHTS

Yacht Defiant 136 is a luxury performance yacht built by Palmer Johnson in 2012. She has a top speed of 27 knots and a cruising speed of 23 knots, but her at-rest stabilizers and sound-proofed interior ensure her charter guests can enjoy a smooth experience, whether in rough seas or at anchor.

Defiant has a striking interior with merlot accents, and black mist domes. She can accommodate a crew of 7 and, with 5 cabins, sleeps up to 10 guests. The owner's suite features a grand king size bed, twin en suite bathrooms, and a spacious lounge with dressing area. Also included are 2 double staterooms and 2 twin staterooms, the latter of which come with a Pullman berth each. The exterior spaces are fabulous yet private, with the extra beam width leading to a larger sundeck, an impressive fly bridge, and a jacuzzi.

#### **EXTERIOR**

- Hot Tub
- Terrace
- Watersport Inflatables
- Jet Skis