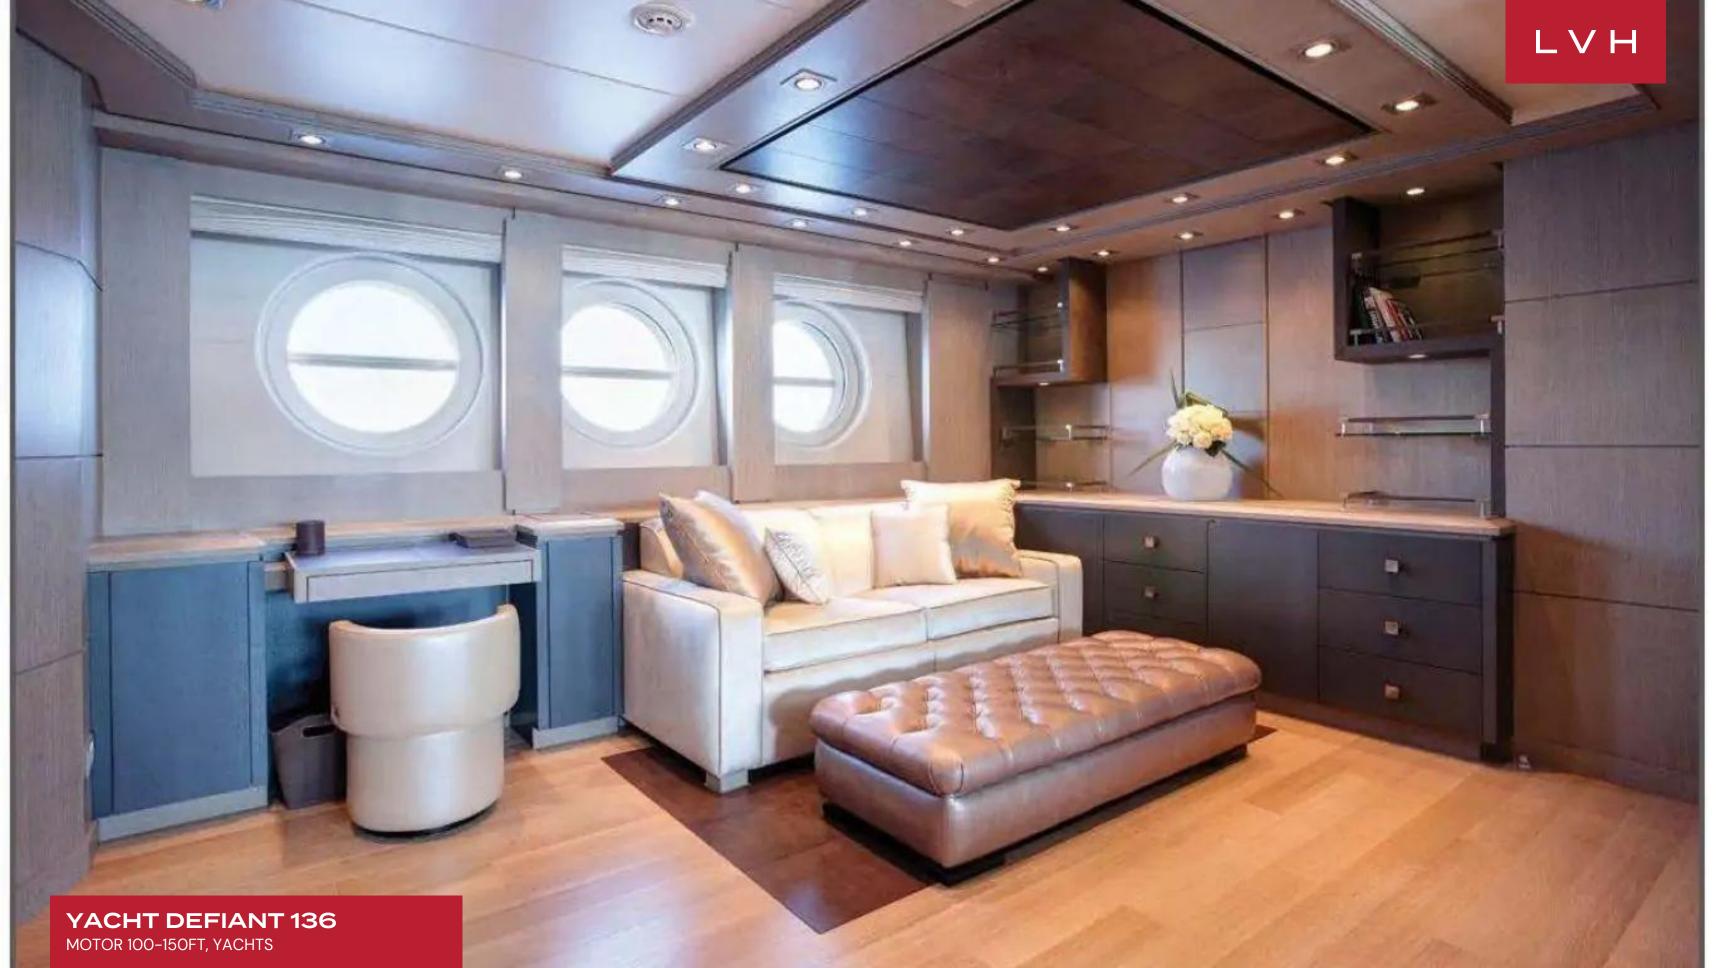

Defiant has a striking interior with merlot accents, and black mist domes. She can accommodate a crew of 7 and, with 5 cabins, sleeps up to 10 guests. The owner's suite features a grand king size bed, twin en suite bathrooms, and a spacious lounge with dressing area. Also included are 2 double staterooms and 2 twin staterooms, the latter of which come with a Pullman berth each. The exterior spaces are fabulous yet private, with the extra beam width leading to a larger sundeck, an impressive fly bridge, and a jacuzzi.

#### **INTERIOR**

- Air Conditioning
- Cable, Satellite or Smart TV
- Dining Room