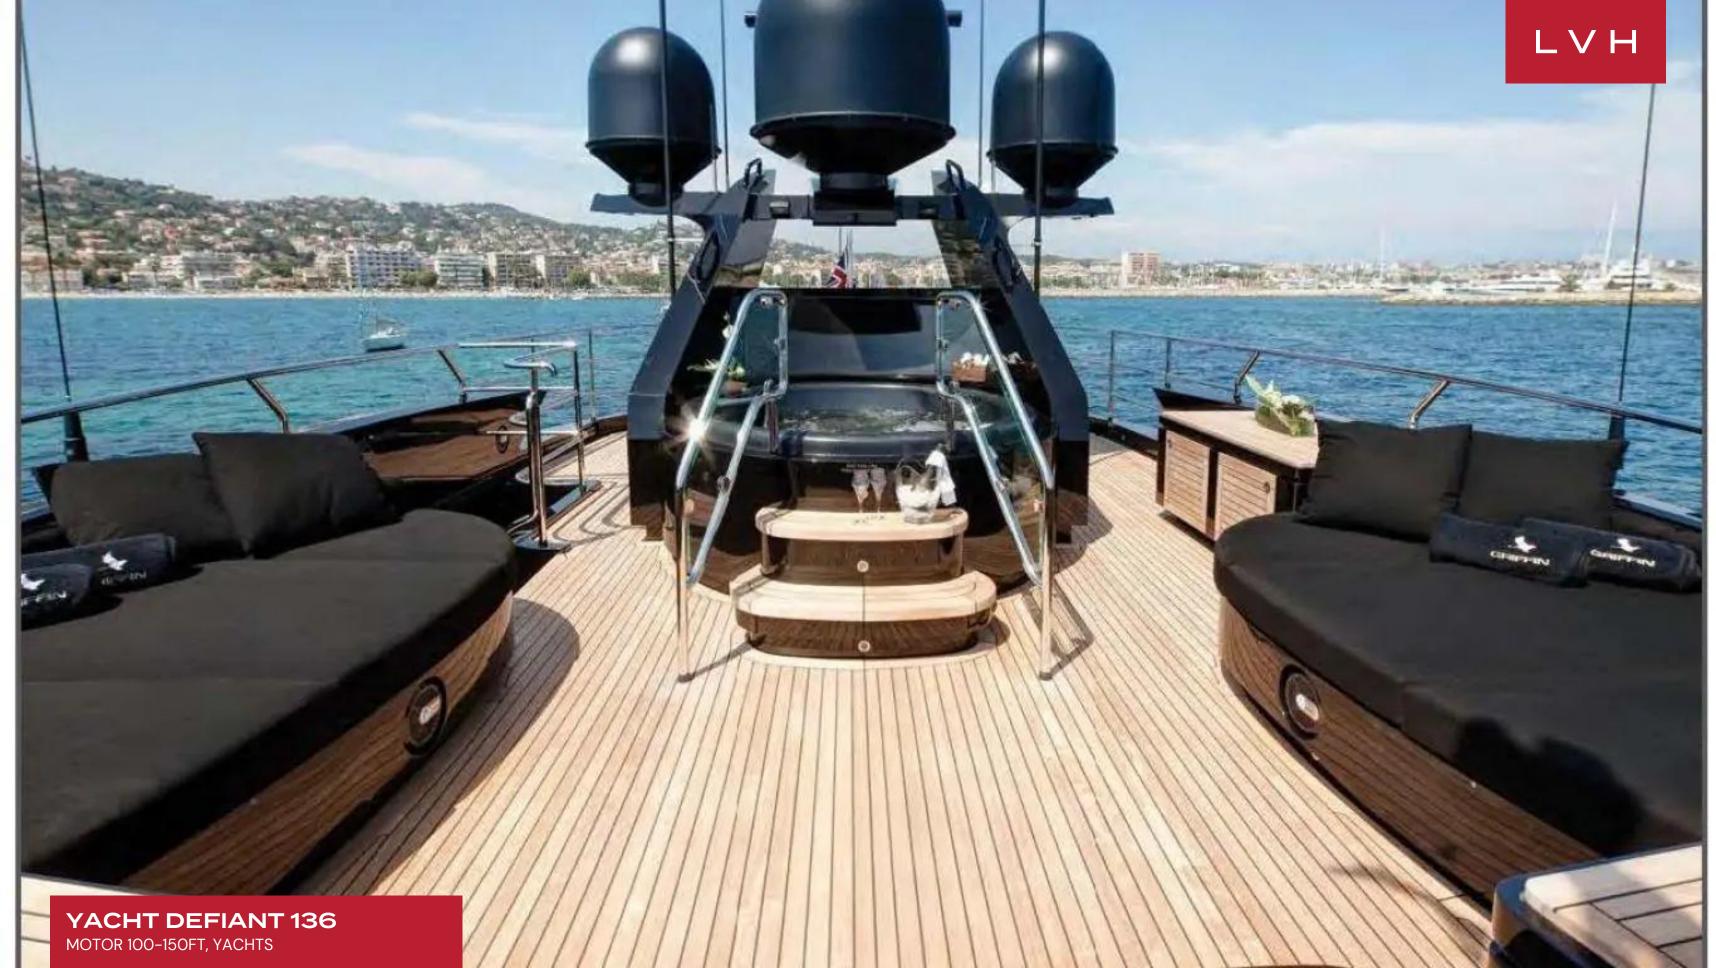

### **YACHT DEFIANT 136**

MOTOR 100-150FT, YACHTS

Yacht Defiant 136 is a luxury performance yacht built by Palmer Johnson in 2012. She has a top speed of 27 knots and a cruising speed of 23 knots, but her at-rest stabilizers and sound-proofed interior ensure her charter guests can enjoy a smooth experience, whether in rough seas or at anchor.

Defiant has a striking interior with merlot accents, and black mist domes. She can accommodate a crew of 7 and, with 5 cabins, sleeps up to 10 guests. The owner's suite features a grand king size bed, twin en suite bathrooms, and a spacious lounge with dressing area. Also included are 2 double staterooms and 2 twin staterooms, the latter of which come with a Pullman berth each. The exterior spaces are fabulous yet private, with the extra beam width leading to a larger sundeck, an impressive fly bridge, and a jacuzzi.

#### **EXTERIOR**

- Hot Tub
- Terrace
- Watersport Inflatables
- Jet Skis