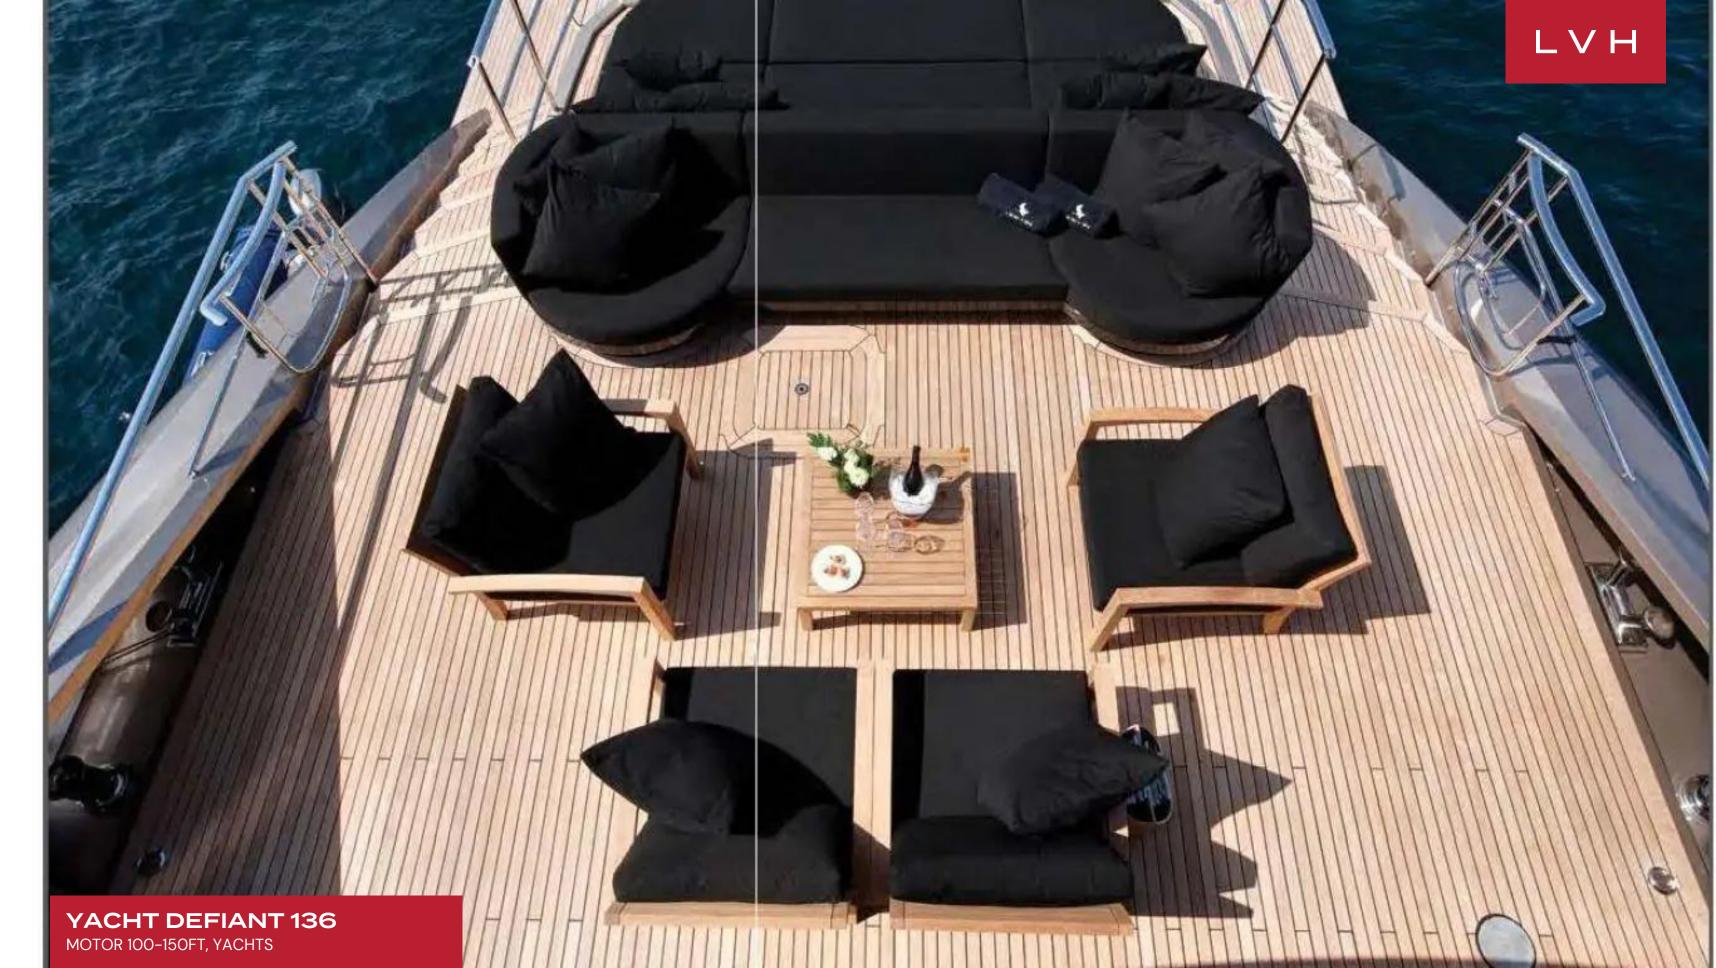

Defiant has a striking interior with merlot accents, and black mist domes. She can accommodate a crew of 7 and, with 5 cabins, sleeps up to 10 guests. The owner's suite features a grand king size bed, twin en suite bathrooms, and a spacious lounge with dressing area. Also included are 2 double staterooms and 2 twin staterooms, the latter of which come with a Pullman berth each. The exterior spaces are fabulous yet private, with the extra beam width leading to a larger sundeck, an impressive fly bridge, and a jacuzzi.

#### **EXTERIOR**

- Hot Tub
- Terrace
- Watersport Inflatables
- Jet Skis