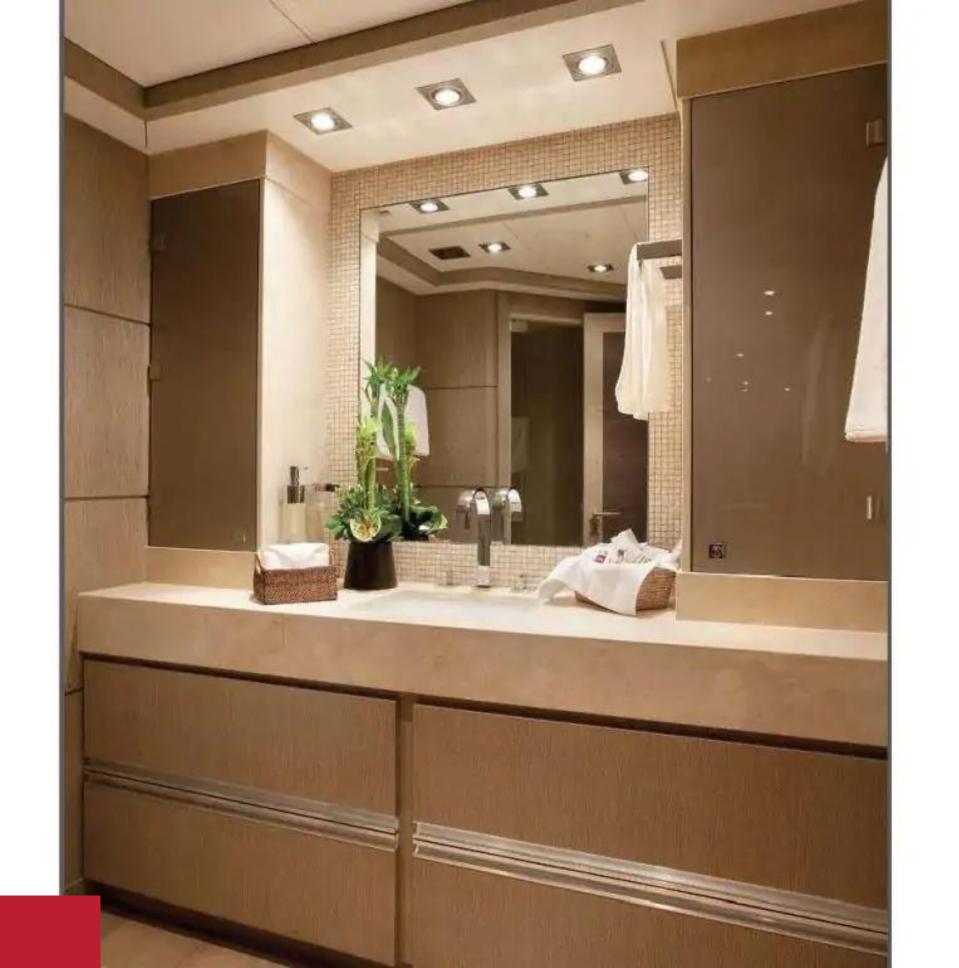

Defiant has a striking interior with merlot accents, and black mist domes. She can accommodate a crew of 7 and, with 5 cabins, sleeps up to 10 guests. The owner's suite features a grand king size bed, twin en suite bathrooms, and a spacious lounge with dressing area. Also included are 2 double staterooms and 2 twin staterooms, the latter of which come with a Pullman berth each. The exterior spaces are fabulous yet private, with the extra beam width leading to a larger sundeck, an impressive fly bridge, and a jacuzzi.

#### **INTERIOR**

- Air Conditioning
- Cable, Satellite or Smart TV
- Dining Room