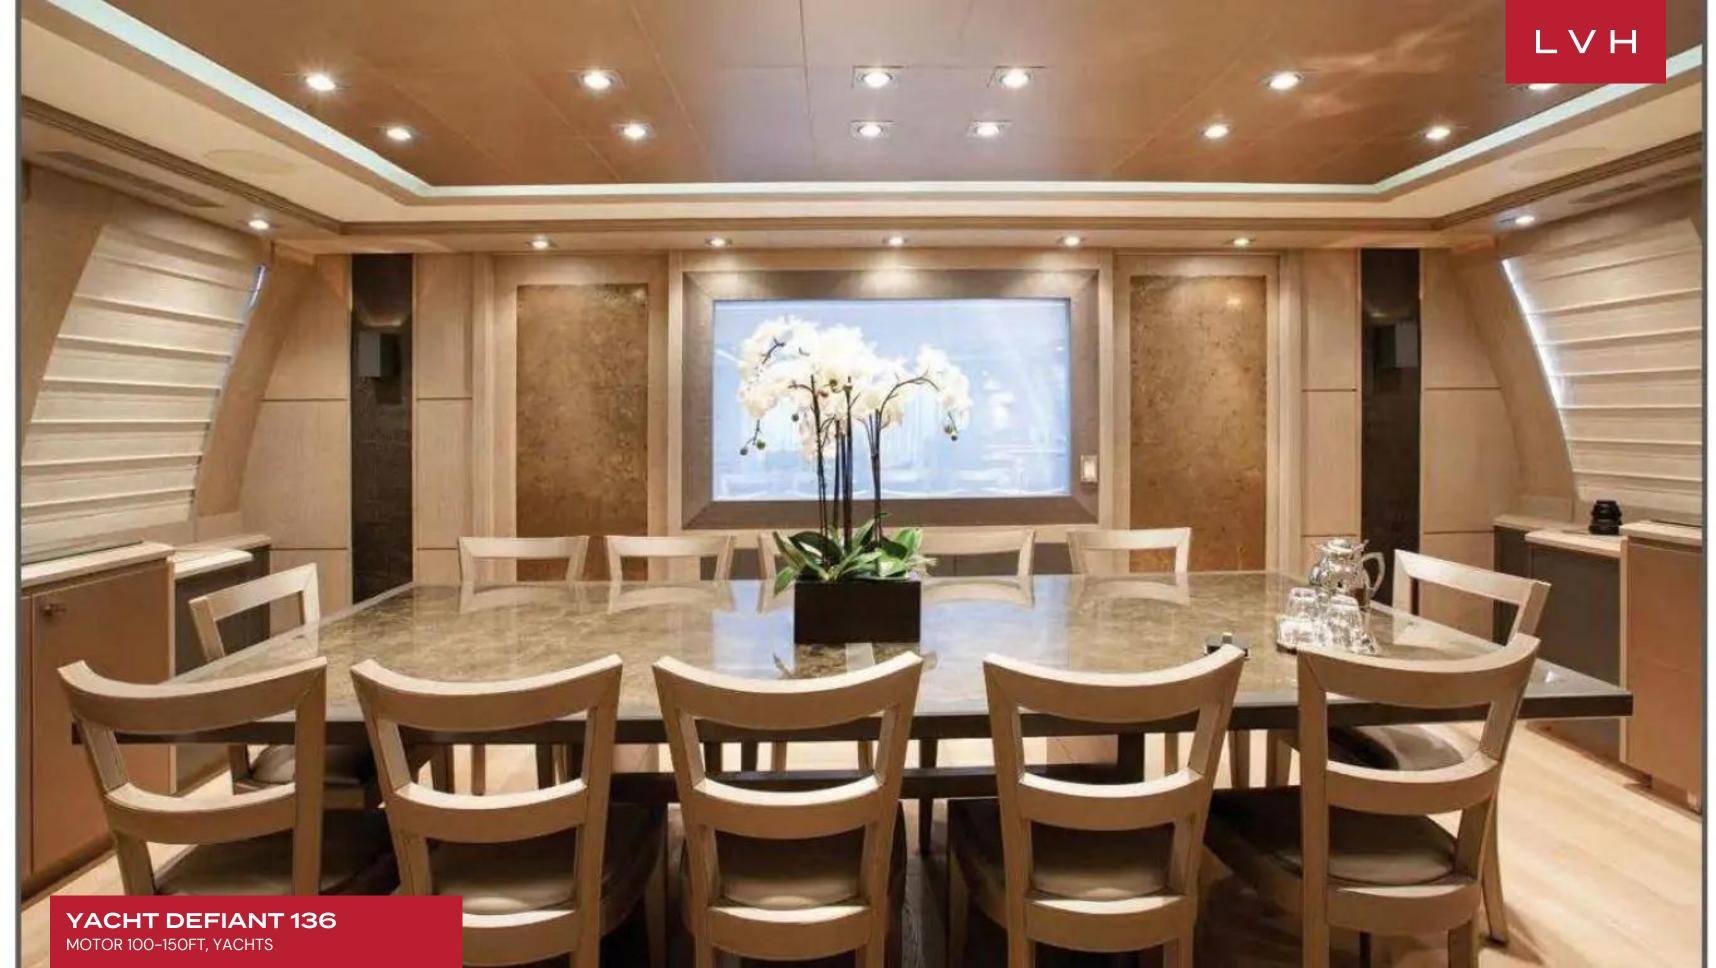

YACHT DEFIANT 136
MOTOR 100-150FT, YACHTS

**5**CABINS

10 GUESTS

### **YACHT DEFIANT 136**

MOTOR 100-150FT, YACHTS

Yacht Defiant 136 is a luxury performance yacht built by Palmer Johnson in 2012. She has a top speed of 27 knots and a cruising speed of 23 knots, but her at-rest stabilizers and sound-proofed interior ensure her charter guests can enjoy a smooth experience, whether in rough seas or at anchor.

Defiant has a striking interior with merlot accents, and black mist domes. She can accommodate a crew of 7 and, with 5 cabins, sleeps up to 10 guests. The owner's suite features a grand king size bed, twin en suite bathrooms, and a spacious lounge with dressing area. Also included are 2 double staterooms and 2 twin staterooms, the latter of which come with a Pullman berth each. The exterior spaces are fabulous yet private, with the extra beam width leading to a larger sundeck, an impressive fly bridge, and a jacuzzi.