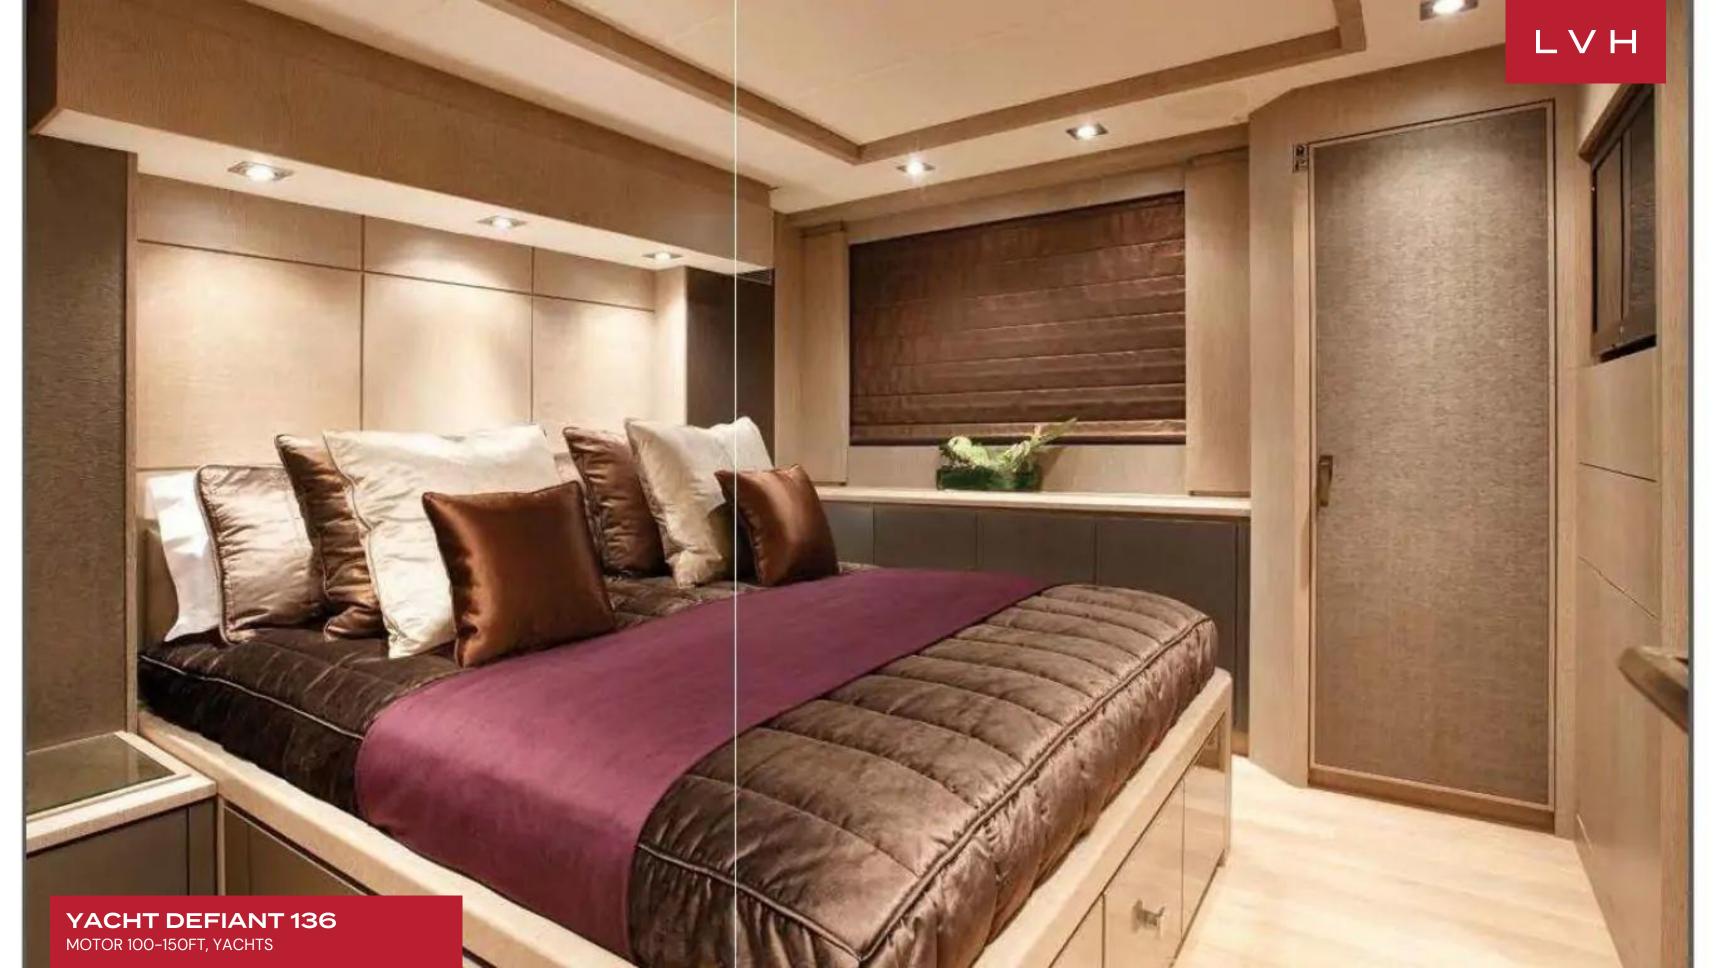

Defiant has a striking interior with merlot accents, and black mist domes. She can accommodate a crew of 7 and, with 5 cabins, sleeps up to 10 guests. The owner's suite features a grand king size bed, twin en suite bathrooms, and a spacious lounge with dressing area. Also included are 2 double staterooms and 2 twin staterooms, the latter of which come with a Pullman berth each. The exterior spaces are fabulous yet private, with the extra beam width leading to a larger sundeck, an impressive fly bridge, and a jacuzzi.