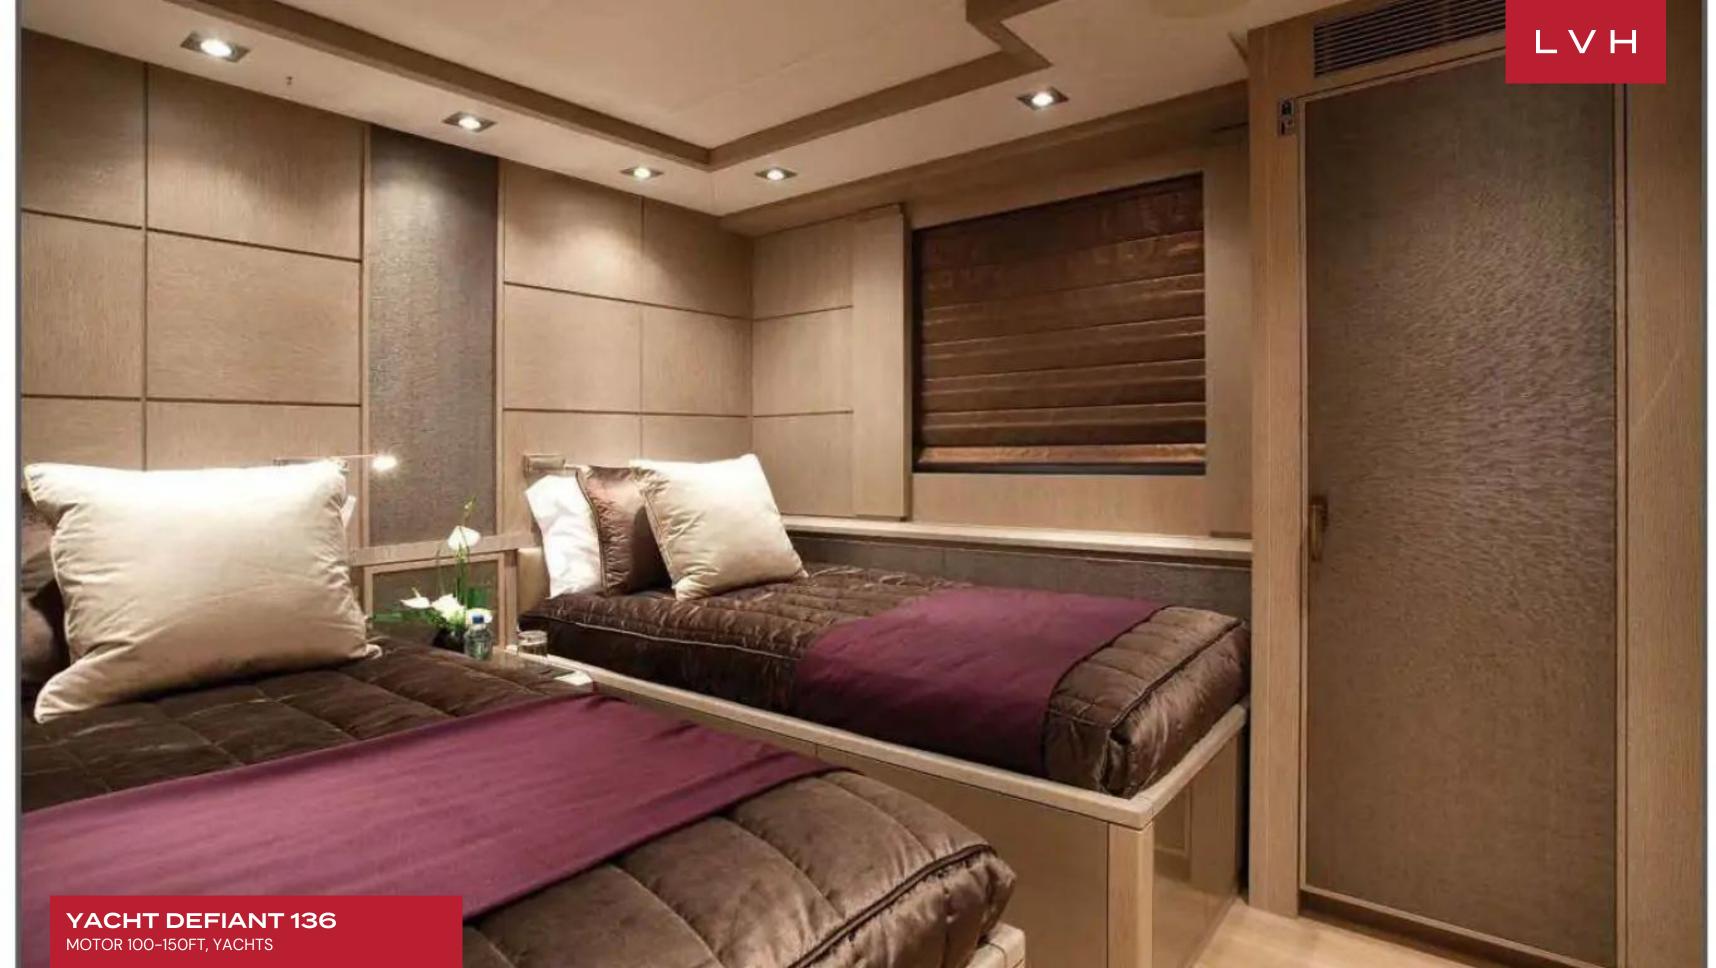

Defiant has a striking interior with merlot accents, and black mist domes. She can accommodate a crew of 7 and, with 5 cabins, sleeps up to 10 guests. The owner's suite features a grand king size bed, twin en suite bathrooms, and a spacious lounge with dressing area. Also included are 2 double staterooms and 2 twin staterooms, the latter of which come with a Pullman berth each. The exterior spaces are fabulous yet private, with the extra beam width leading to a larger sundeck, an impressive fly bridge, and a jacuzzi.