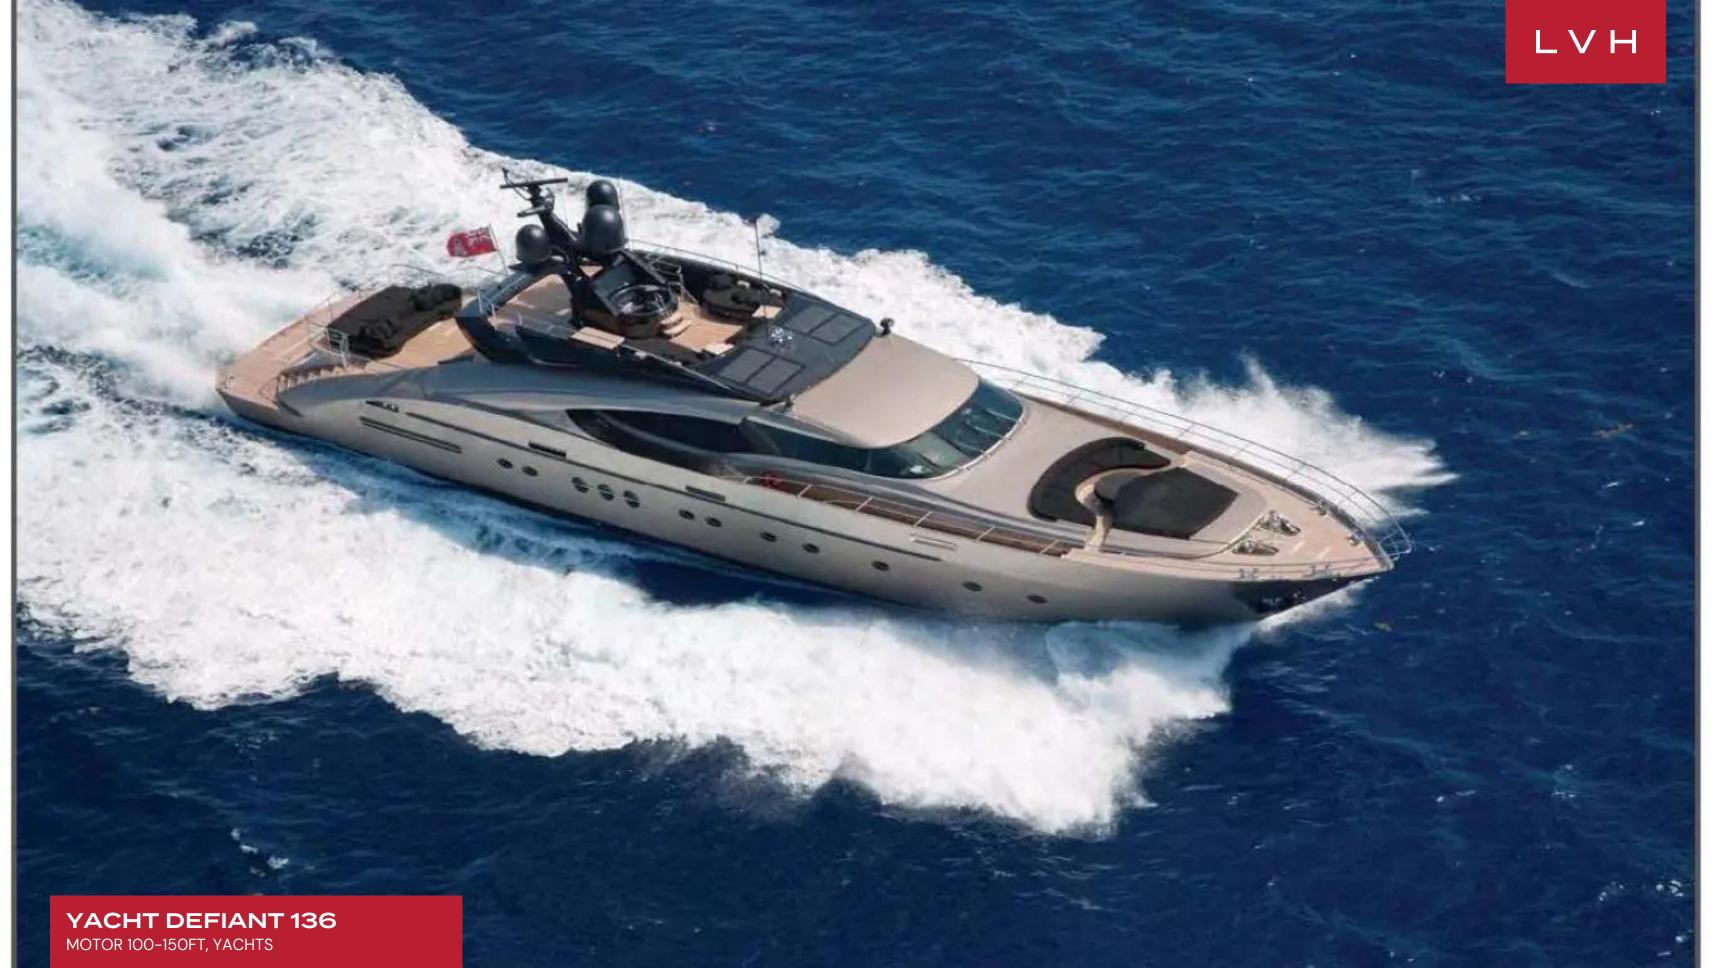

YACHT DEFIANT 136
MOTOR 100-150FT, YACHTS

**5**CABINS

10 GUESTS

### **YACHT DEFIANT 136**

MOTOR 100-150FT, YACHTS

Yacht Defiant 136 is a luxury performance yacht built by Palmer Johnson in 2012. She has a top speed of 27 knots and a cruising speed of 23 knots, but her at-rest stabilizers and sound-proofed interior ensure her charter guests can enjoy a smooth experience, whether in rough seas or at anchor.