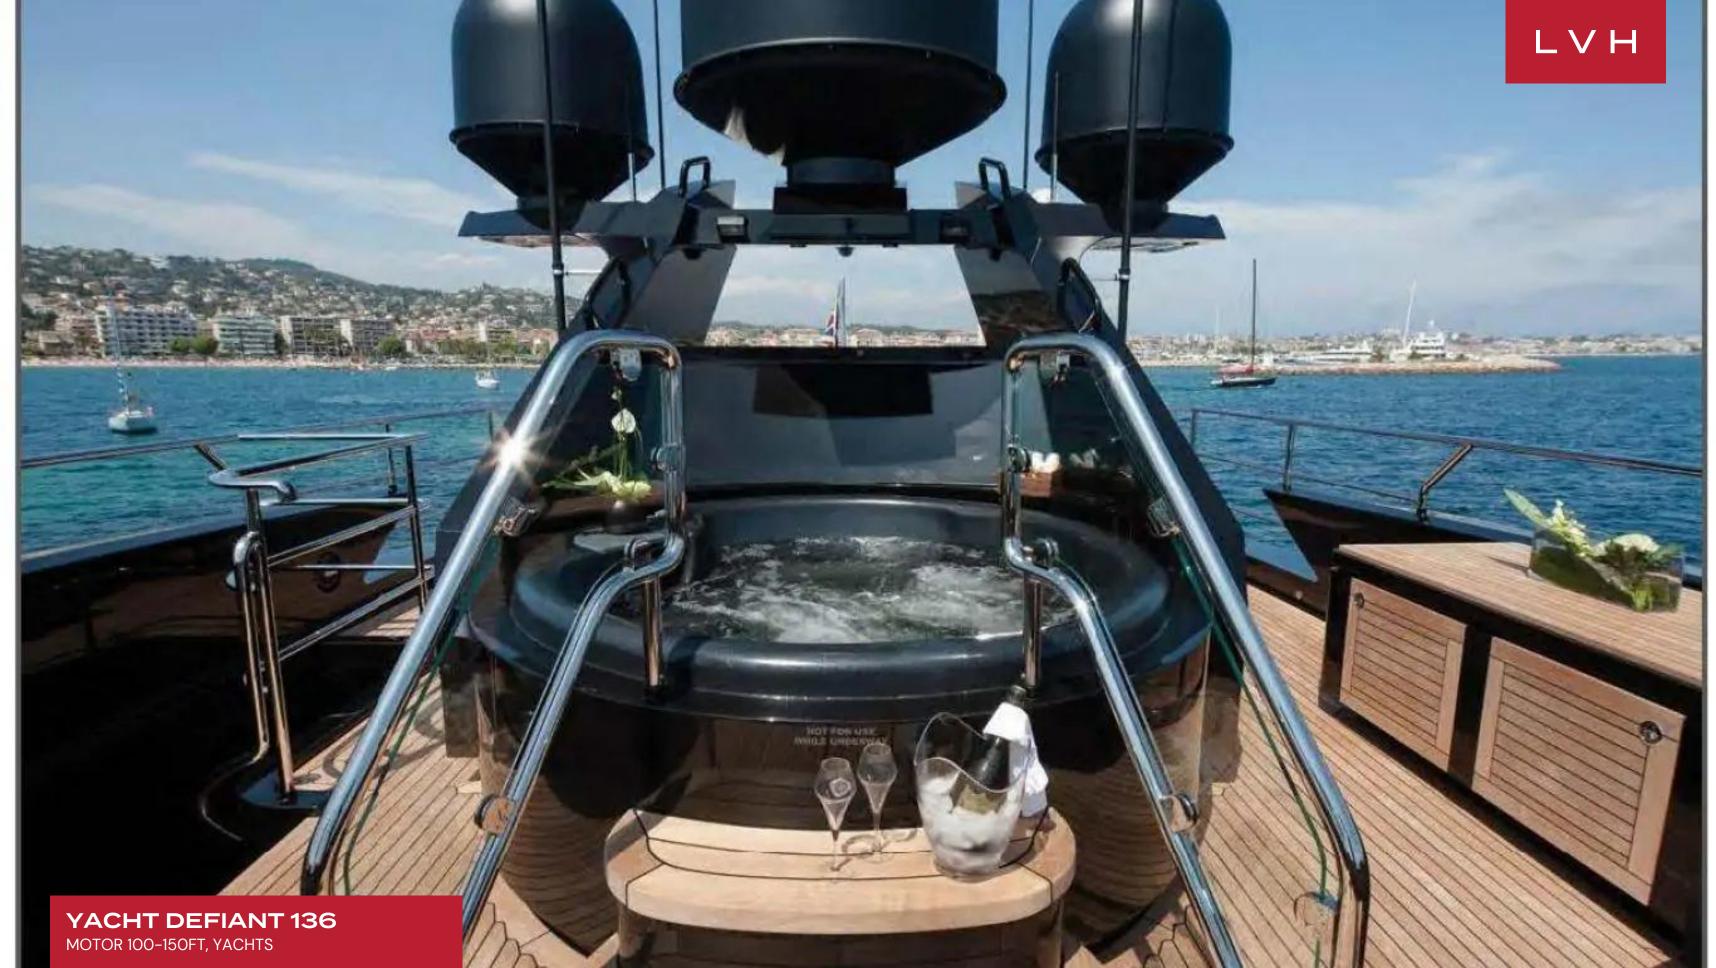

Defiant has a striking interior with merlot accents, and black mist domes. She can accommodate a crew of 7 and, with 5 cabins, sleeps up to 10 guests. The owner's suite features a grand king size bed, twin en suite bathrooms, and a spacious lounge with dressing area. Also included are 2 double staterooms and 2 twin staterooms, the latter of which come with a Pullman berth each. The exterior spaces are fabulous yet private, with the extra beam width leading to a larger sundeck, an impressive fly bridge, and a jacuzzi.

#### **EXTERIOR**

- Hot Tub
- Terrace
- Watersport Inflatables
- Jet Skis