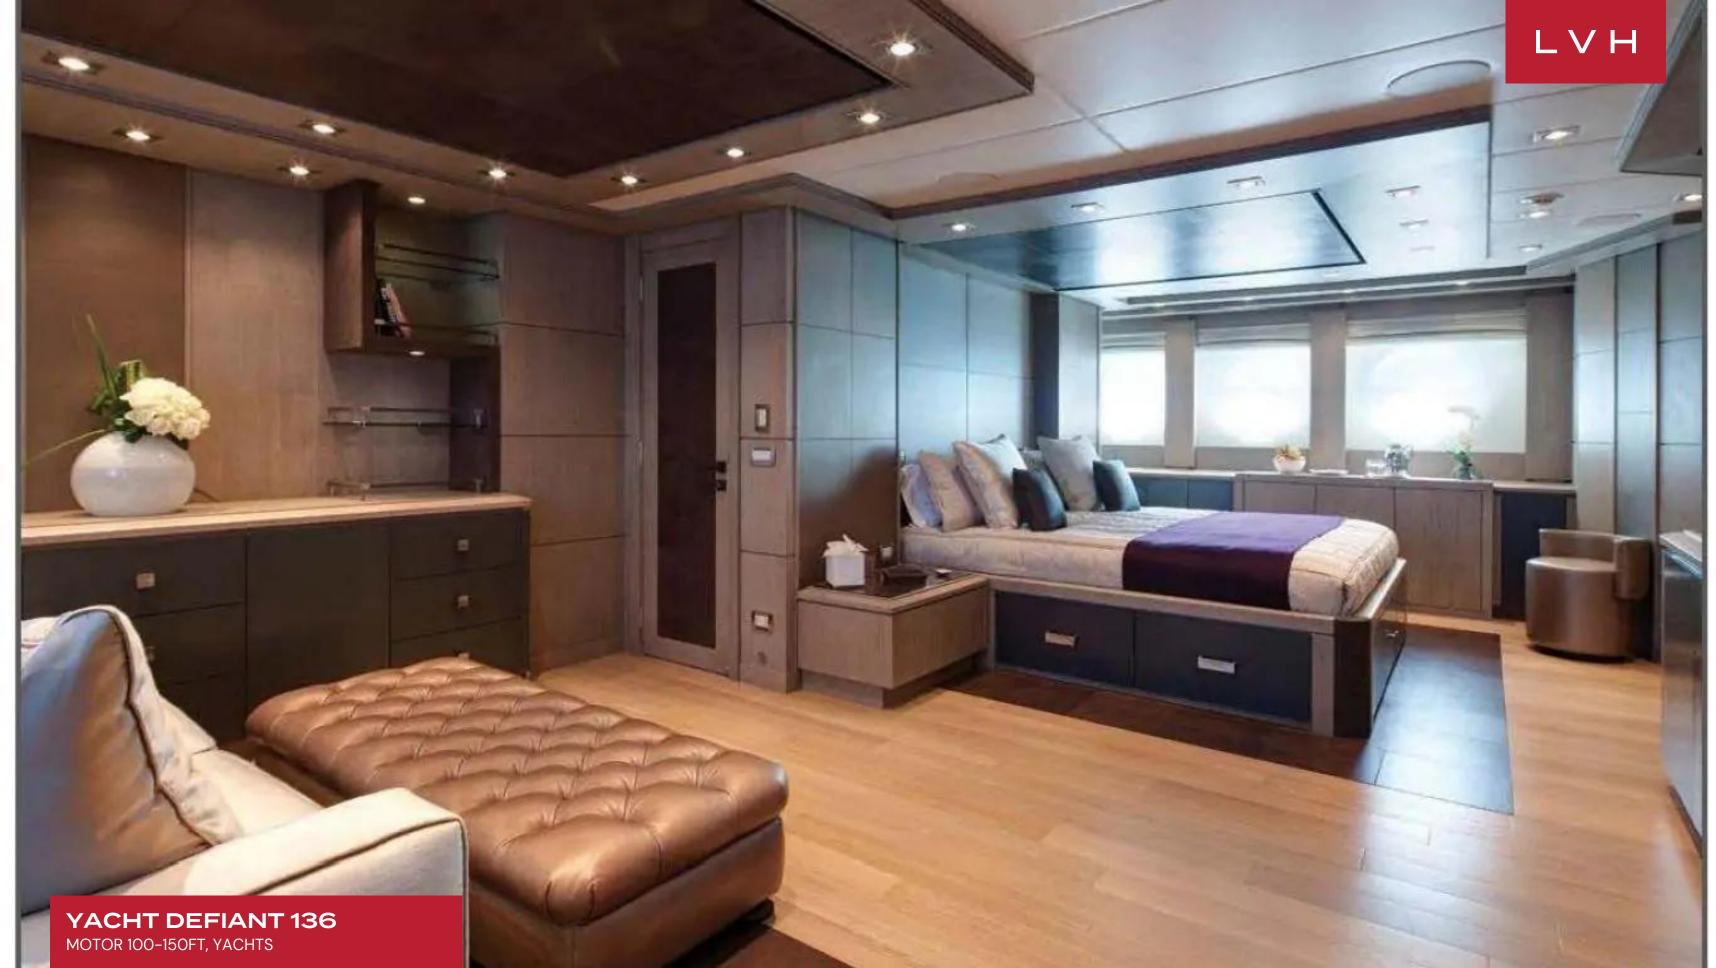

Defiant has a striking interior with merlot accents, and black mist domes. She can accommodate a crew of 7 and, with 5 cabins, sleeps up to 10 guests. The owner's suite features a grand king size bed, twin en suite bathrooms, and a spacious lounge with dressing area. Also included are 2 double staterooms and 2 twin staterooms, the latter of which come with a Pullman berth each. The exterior spaces are fabulous yet private, with the extra beam width leading to a larger sundeck, an impressive fly bridge, and a jacuzzi.