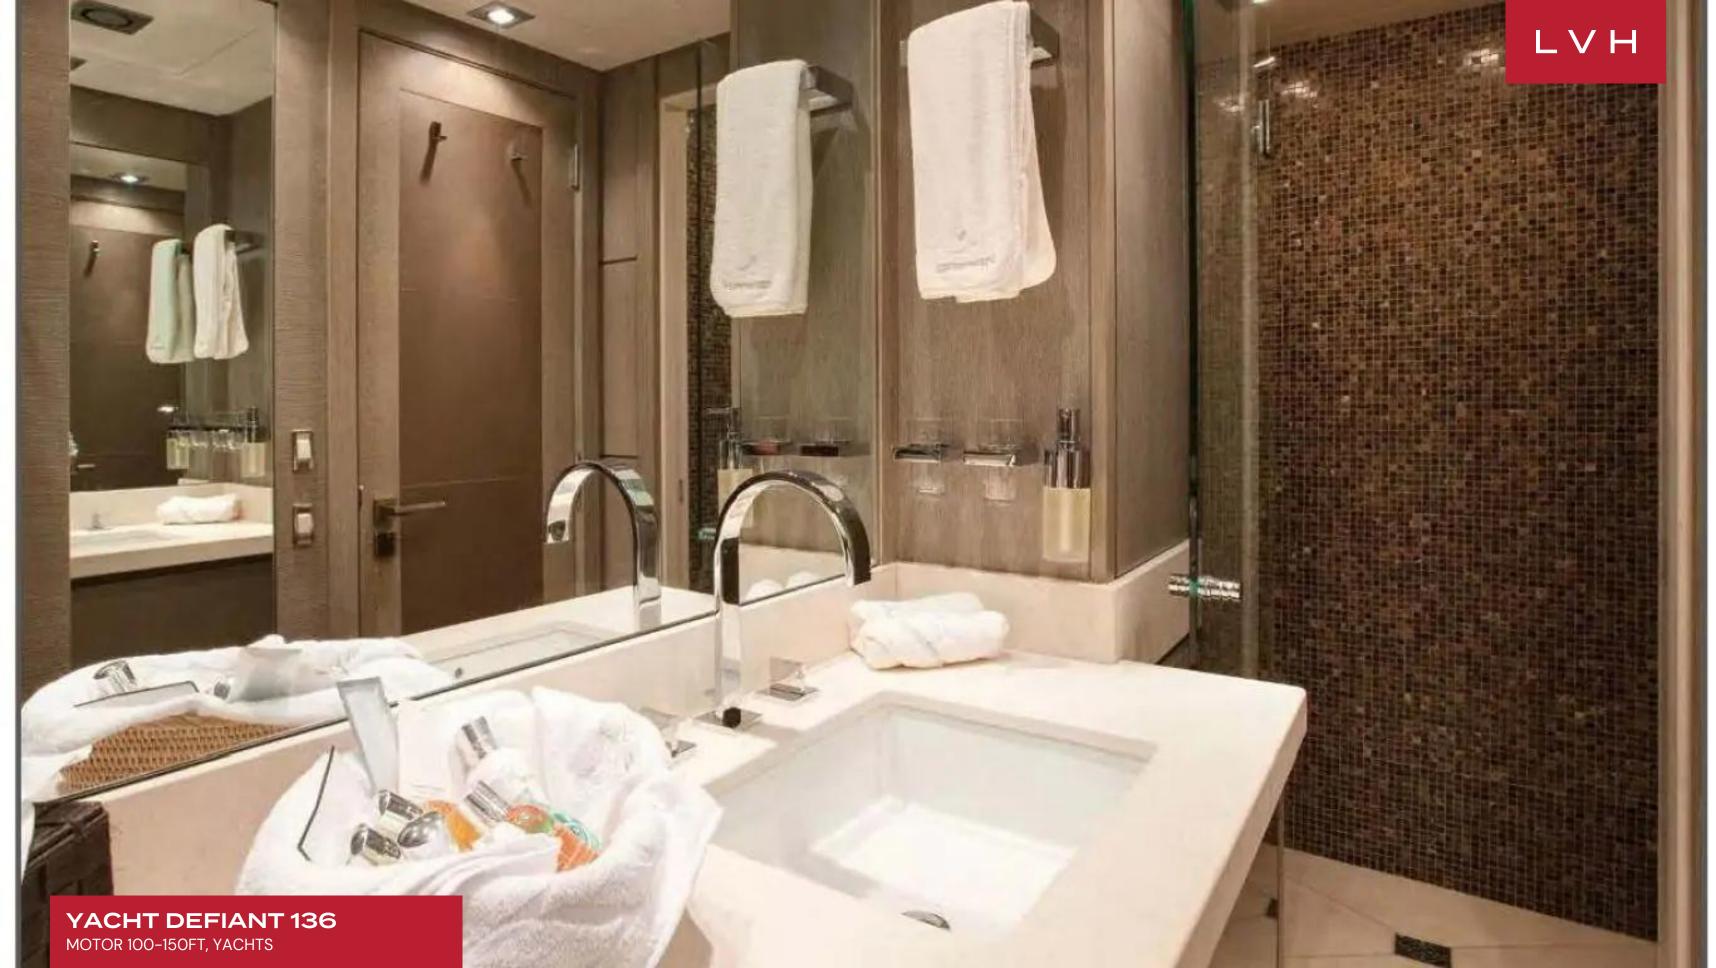

Defiant has a striking interior with merlot accents, and black mist domes. She can accommodate a crew of 7 and, with 5 cabins, sleeps up to 10 guests. The owner's suite features a grand king size bed, twin en suite bathrooms, and a spacious lounge with dressing area. Also included are 2 double staterooms and 2 twin staterooms, the latter of which come with a Pullman berth each. The exterior spaces are fabulous yet private, with the extra beam width leading to a larger sundeck, an impressive fly bridge, and a jacuzzi.

#### **INTERIOR**

- Air Conditioning
- Cable, Satellite or Smart TV
- Dining Room