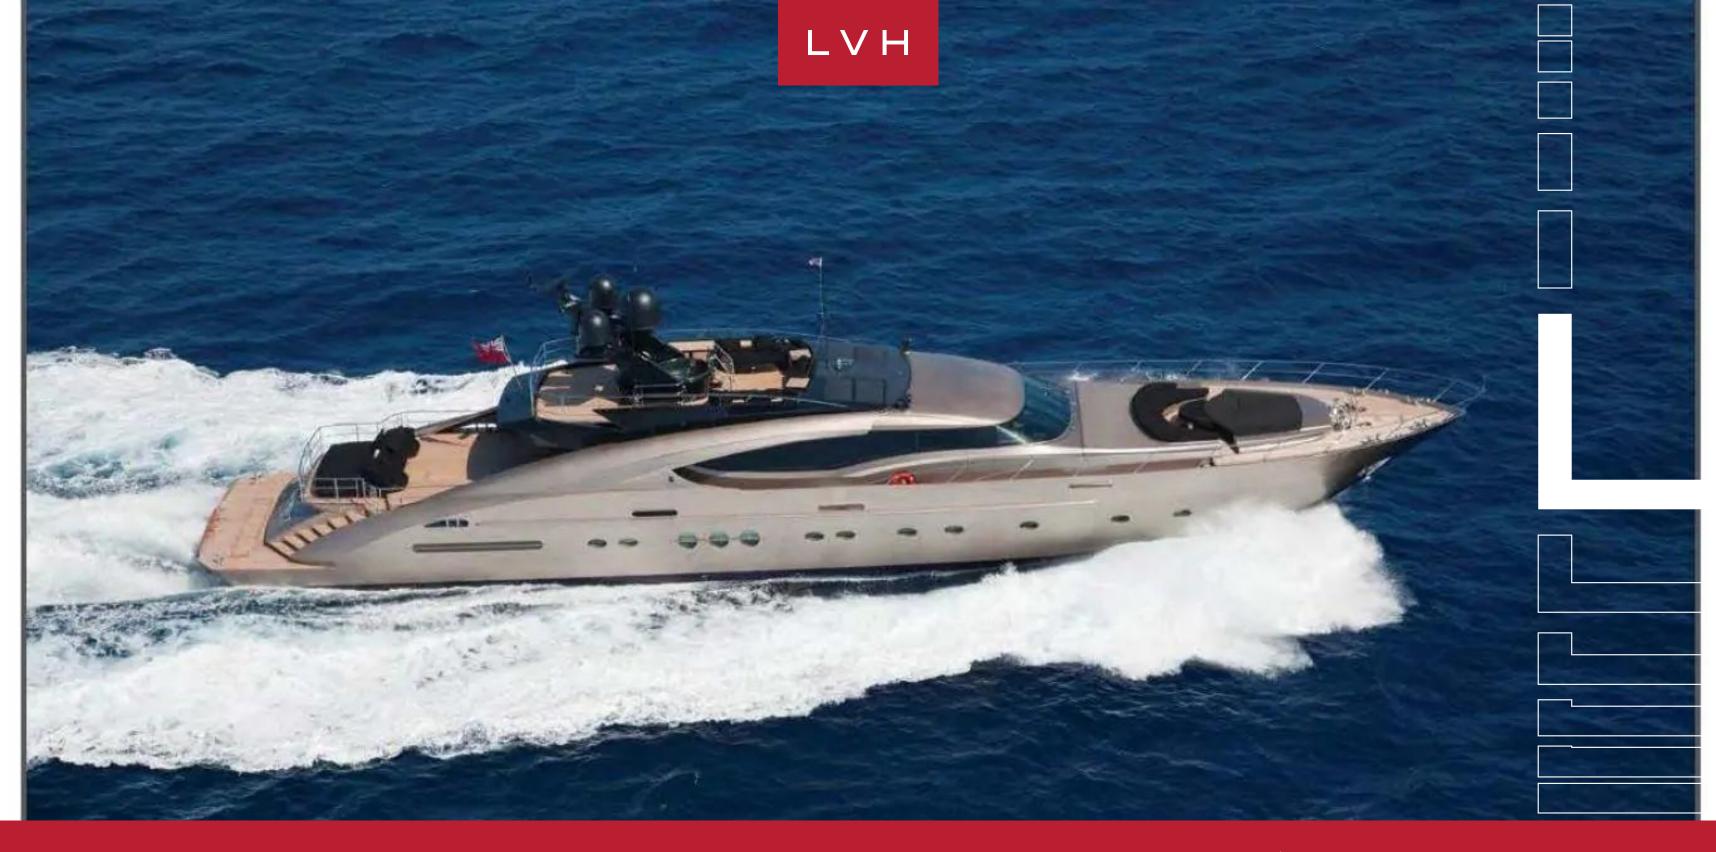

YACHT DEFIANT 136
MOTOR 100-150FT, YACHTS

**5**CABINS

10 GUESTS

### **YACHT DEFIANT 136**

MOTOR 100-150FT, YACHTS

Yacht Defiant 136 is a luxury performance yacht built by Palmer Johnson in 2012. She has a top speed of 27 knots and a cruising speed of 23 knots, but her at-rest stabilizers and sound-proofed interior ensure her charter guests can enjoy a smooth experience, whether in rough seas or at anchor.