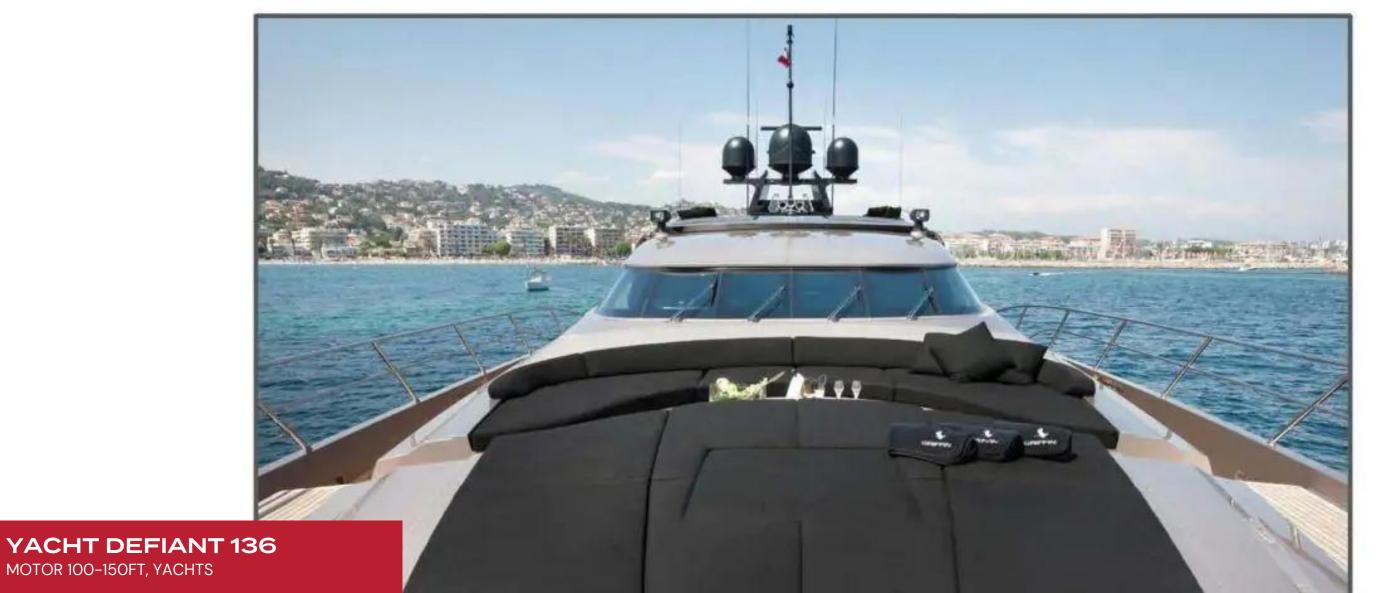

YACHT DEFIANT 136
MOTOR 100-150FT, YACHTS

**5**CABINS

10 GUESTS

### **YACHT DEFIANT 136**

MOTOR 100-150FT, YACHTS

Yacht Defiant 136 is a luxury performance yacht built by Palmer Johnson in 2012. She has a top speed of 27 knots and a cruising speed of 23 knots, but her at-rest stabilizers and sound-proofed interior ensure her charter guests can enjoy a smooth experience, whether in rough seas or at anchor.