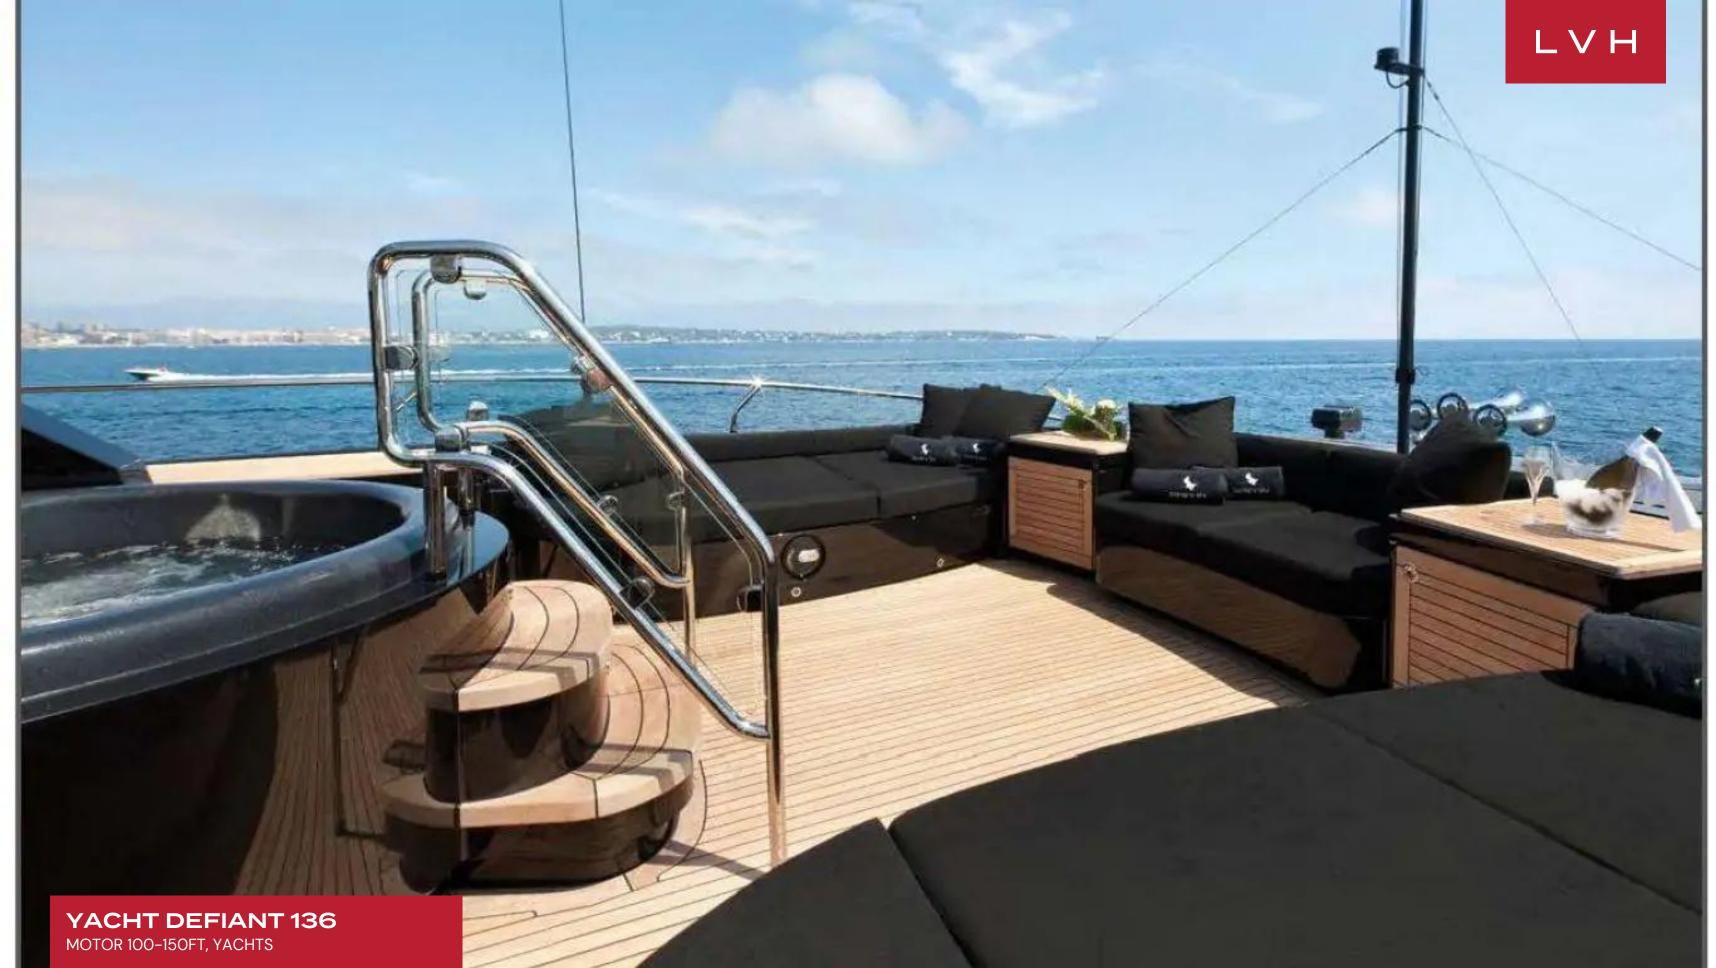

Defiant has a striking interior with merlot accents, and black mist domes. She can accommodate a crew of 7 and, with 5 cabins, sleeps up to 10 guests. The owner's suite features a grand king size bed, twin en suite bathrooms, and a spacious lounge with dressing area. Also included are 2 double staterooms and 2 twin staterooms, the latter of which come with a Pullman berth each. The exterior spaces are fabulous yet private, with the extra beam width leading to a larger sundeck, an impressive fly bridge, and a jacuzzi.

#### **EXTERIOR**

- Hot Tub
- Terrace
- Watersport Inflatables
- Jet Skis