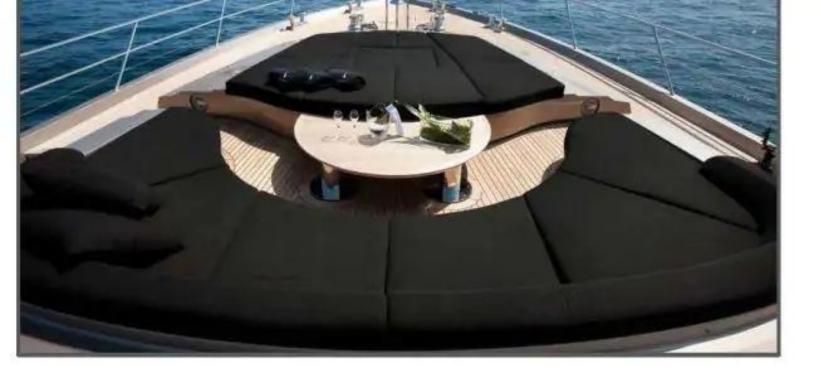

Defiant has a striking interior with merlot accents, and black mist domes. She can accommodate a crew of 7 and, with 5 cabins, sleeps up to 10 guests. The owner's suite features a grand king size bed, twin en suite bathrooms, and a spacious lounge with dressing area. Also included are 2 double staterooms and 2 twin staterooms, the latter of which come with a Pullman berth each. The exterior spaces are fabulous yet private, with the extra beam width leading to a larger sundeck, an impressive fly bridge, and a jacuzzi.