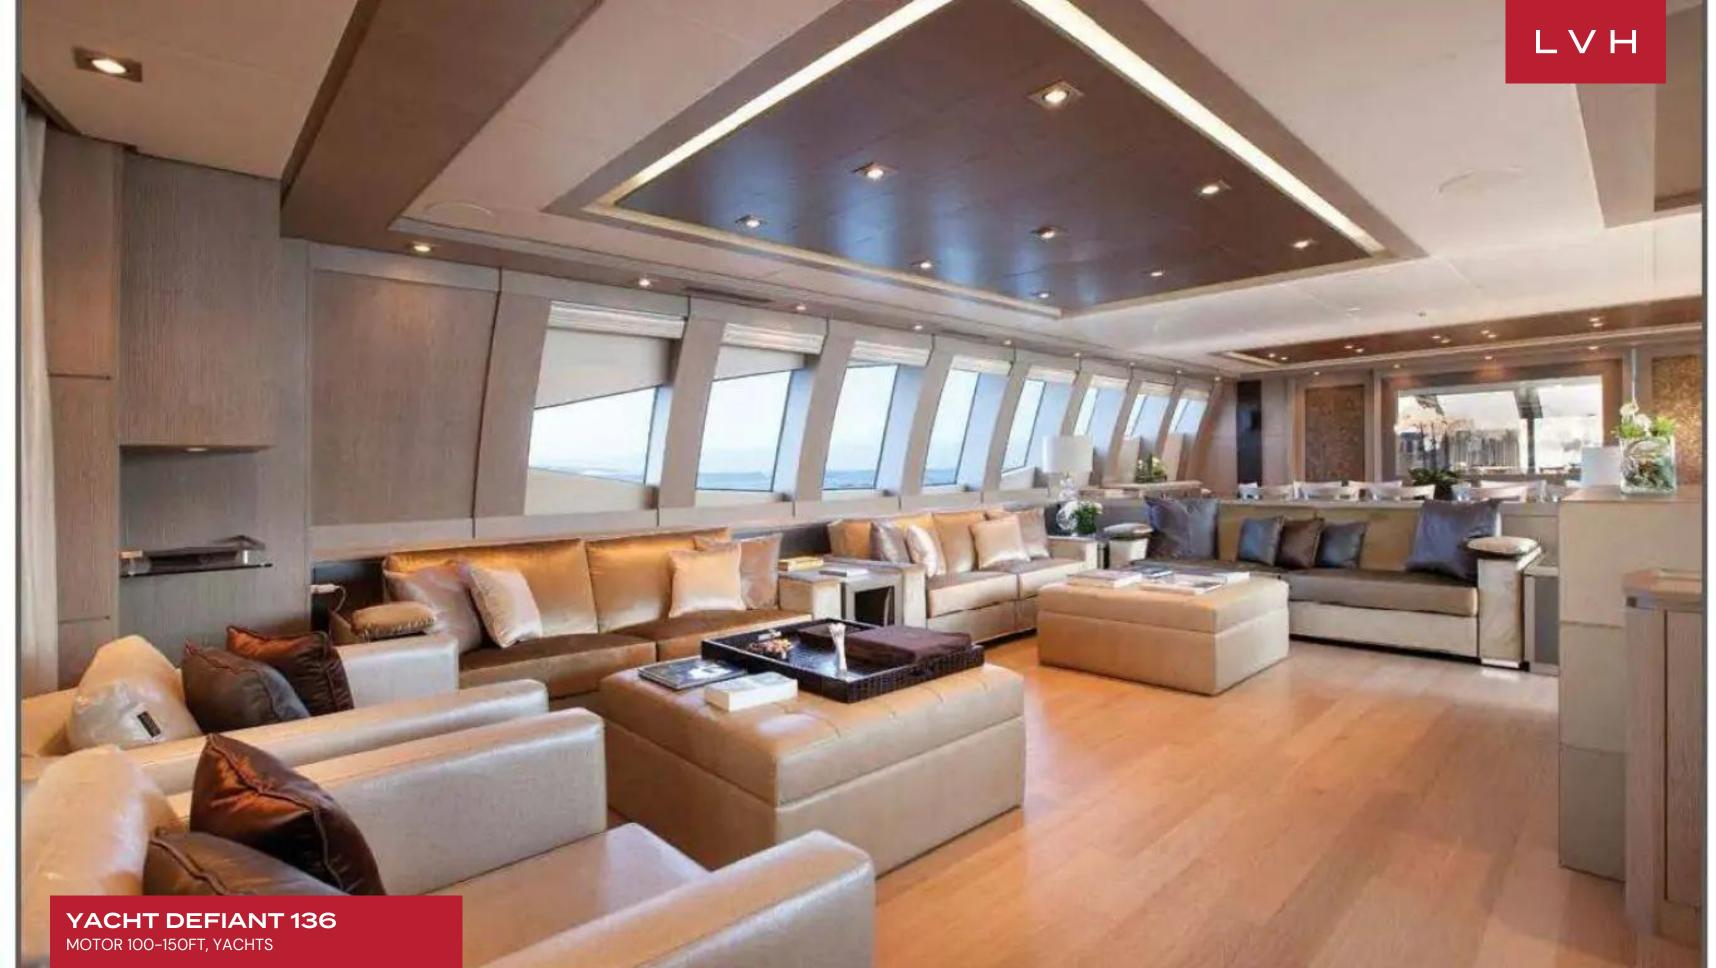

Defiant has a striking interior with merlot accents, and black mist domes. She can accommodate a crew of 7 and, with 5 cabins, sleeps up to 10 guests. The owner's suite features a grand king size bed, twin en suite bathrooms, and a spacious lounge with dressing area. Also included are 2 double staterooms and 2 twin staterooms, the latter of which come with a Pullman berth each. The exterior spaces are fabulous yet private, with the extra beam width leading to a larger sundeck, an impressive fly bridge, and a jacuzzi.

#### **INTERIOR**

- Air Conditioning
- Cable, Satellite or Smart TV
- Dining Room