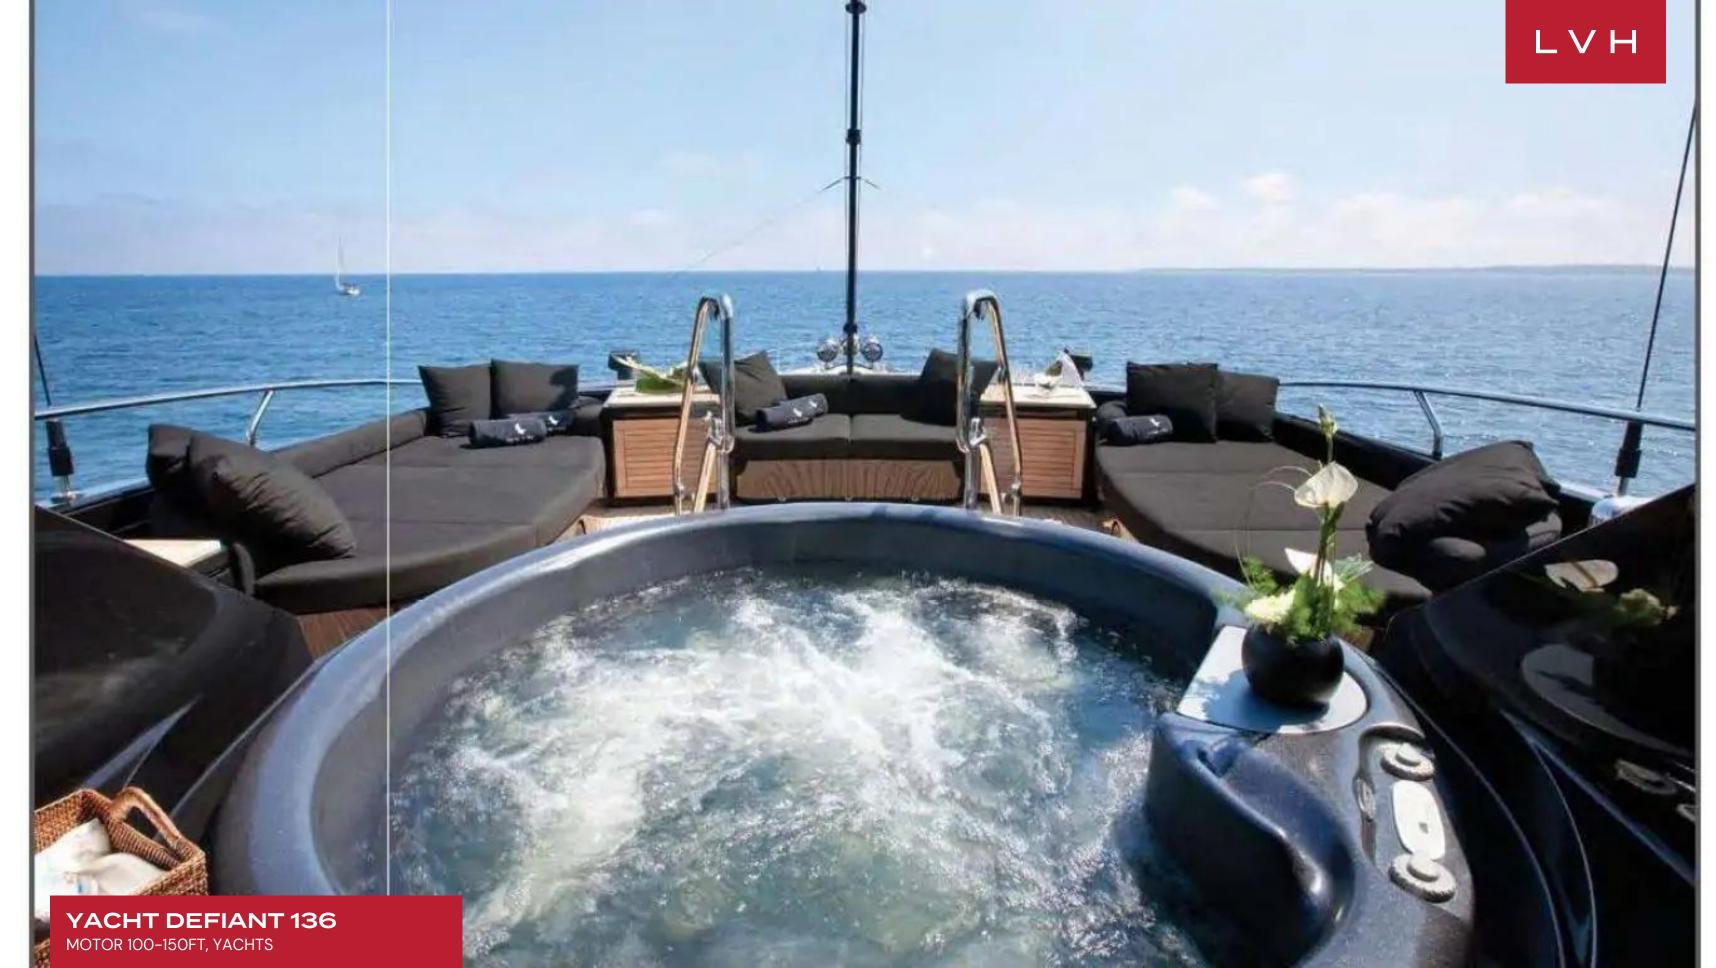

Defiant has a striking interior with merlot accents, and black mist domes. She can accommodate a crew of 7 and, with 5 cabins, sleeps up to 10 guests. The owner's suite features a grand king size bed, twin en suite bathrooms, and a spacious lounge with dressing area. Also included are 2 double staterooms and 2 twin staterooms, the latter of which come with a Pullman berth each. The exterior spaces are fabulous yet private, with the extra beam width leading to a larger sundeck, an impressive fly bridge, and a jacuzzi.

#### **EXTERIOR**

- Hot Tub
- Terrace
- Watersport Inflatables
- Jet Skis