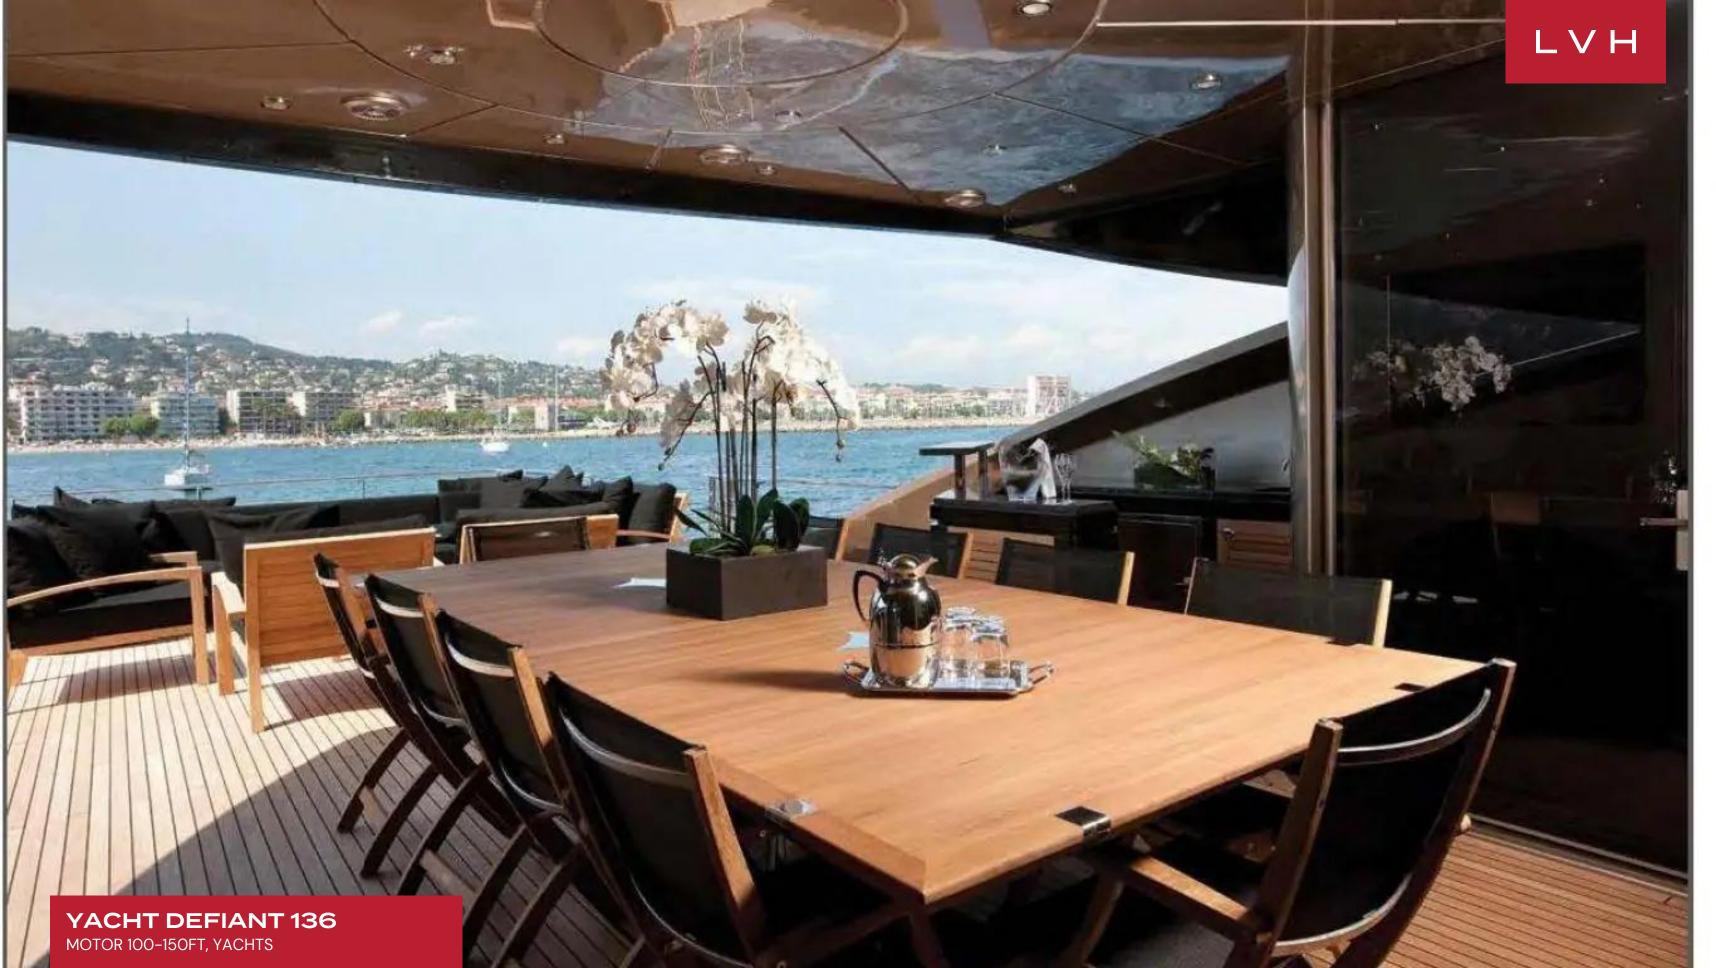

Defiant has a striking interior with merlot accents, and black mist domes. She can accommodate a crew of 7 and, with 5 cabins, sleeps up to 10 guests. The owner's suite features a grand king size bed, twin en suite bathrooms, and a spacious lounge with dressing area. Also included are 2 double staterooms and 2 twin staterooms, the latter of which come with a Pullman berth each. The exterior spaces are fabulous yet private, with the extra beam width leading to a larger sundeck, an impressive fly bridge, and a jacuzzi.

#### **EXTERIOR**

- Hot Tub
- Terrace
- Watersport Inflatables
- Jet Skis