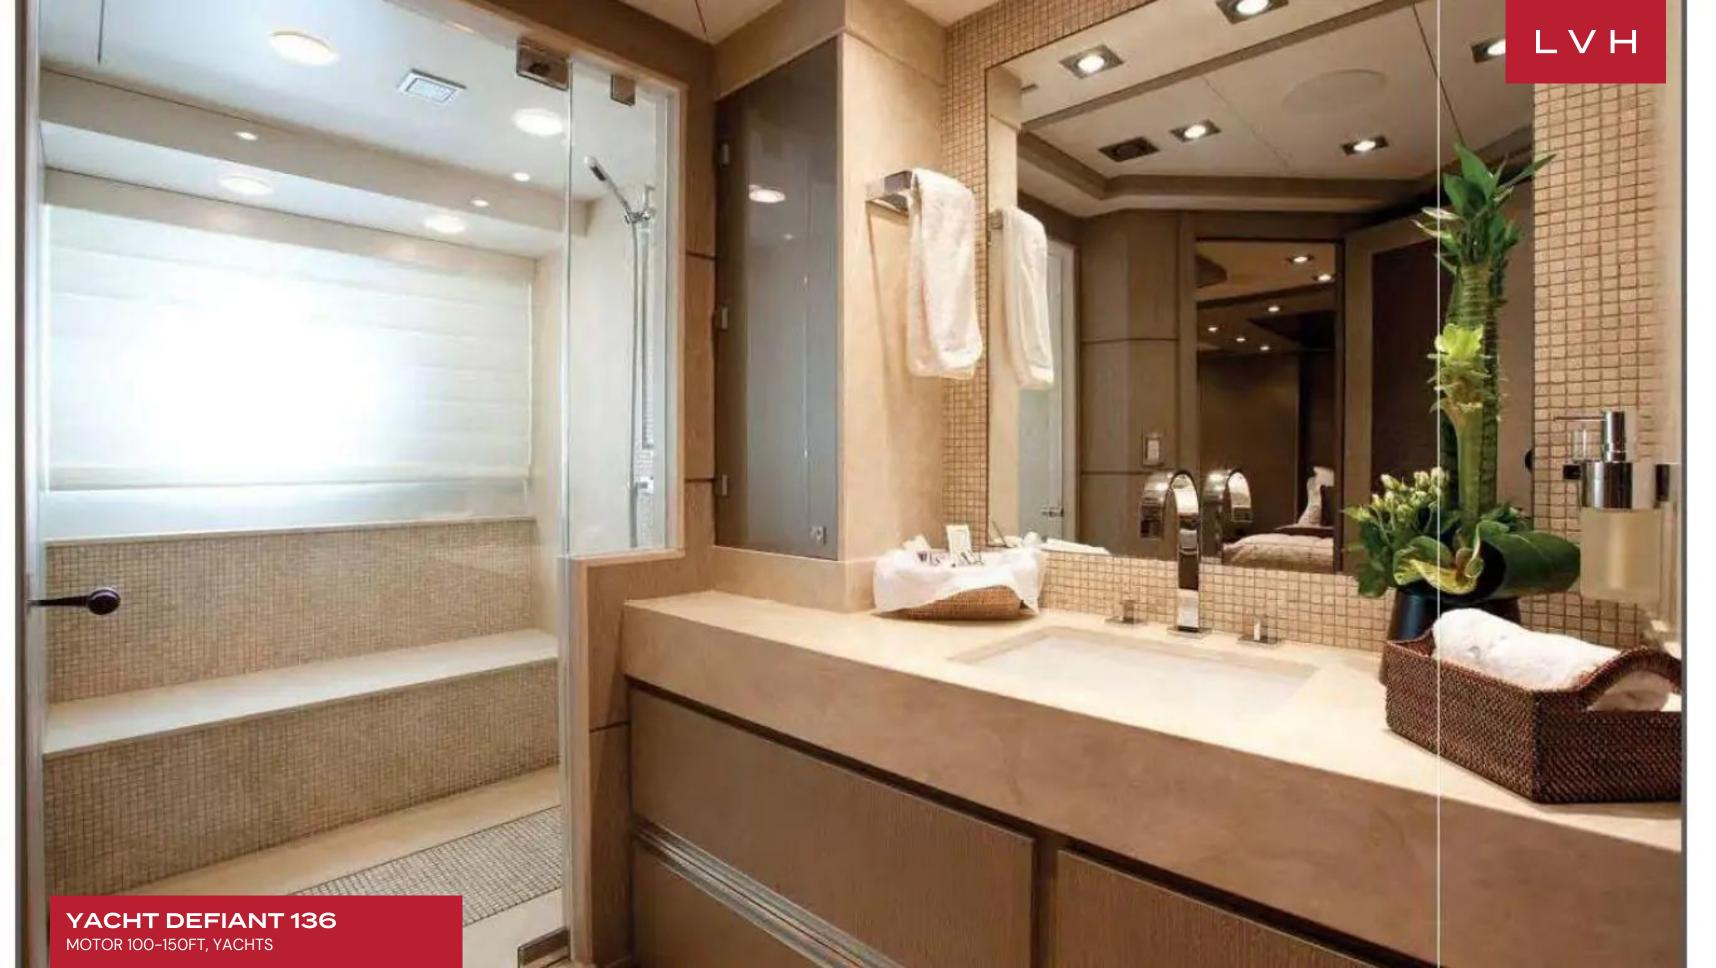

Defiant has a striking interior with merlot accents, and black mist domes. She can accommodate a crew of 7 and, with 5 cabins, sleeps up to 10 guests. The owner's suite features a grand king size bed, twin en suite bathrooms, and a spacious lounge with dressing area. Also included are 2 double staterooms and 2 twin staterooms, the latter of which come with a Pullman berth each. The exterior spaces are fabulous yet private, with the extra beam width leading to a larger sundeck, an impressive fly bridge, and a jacuzzi.