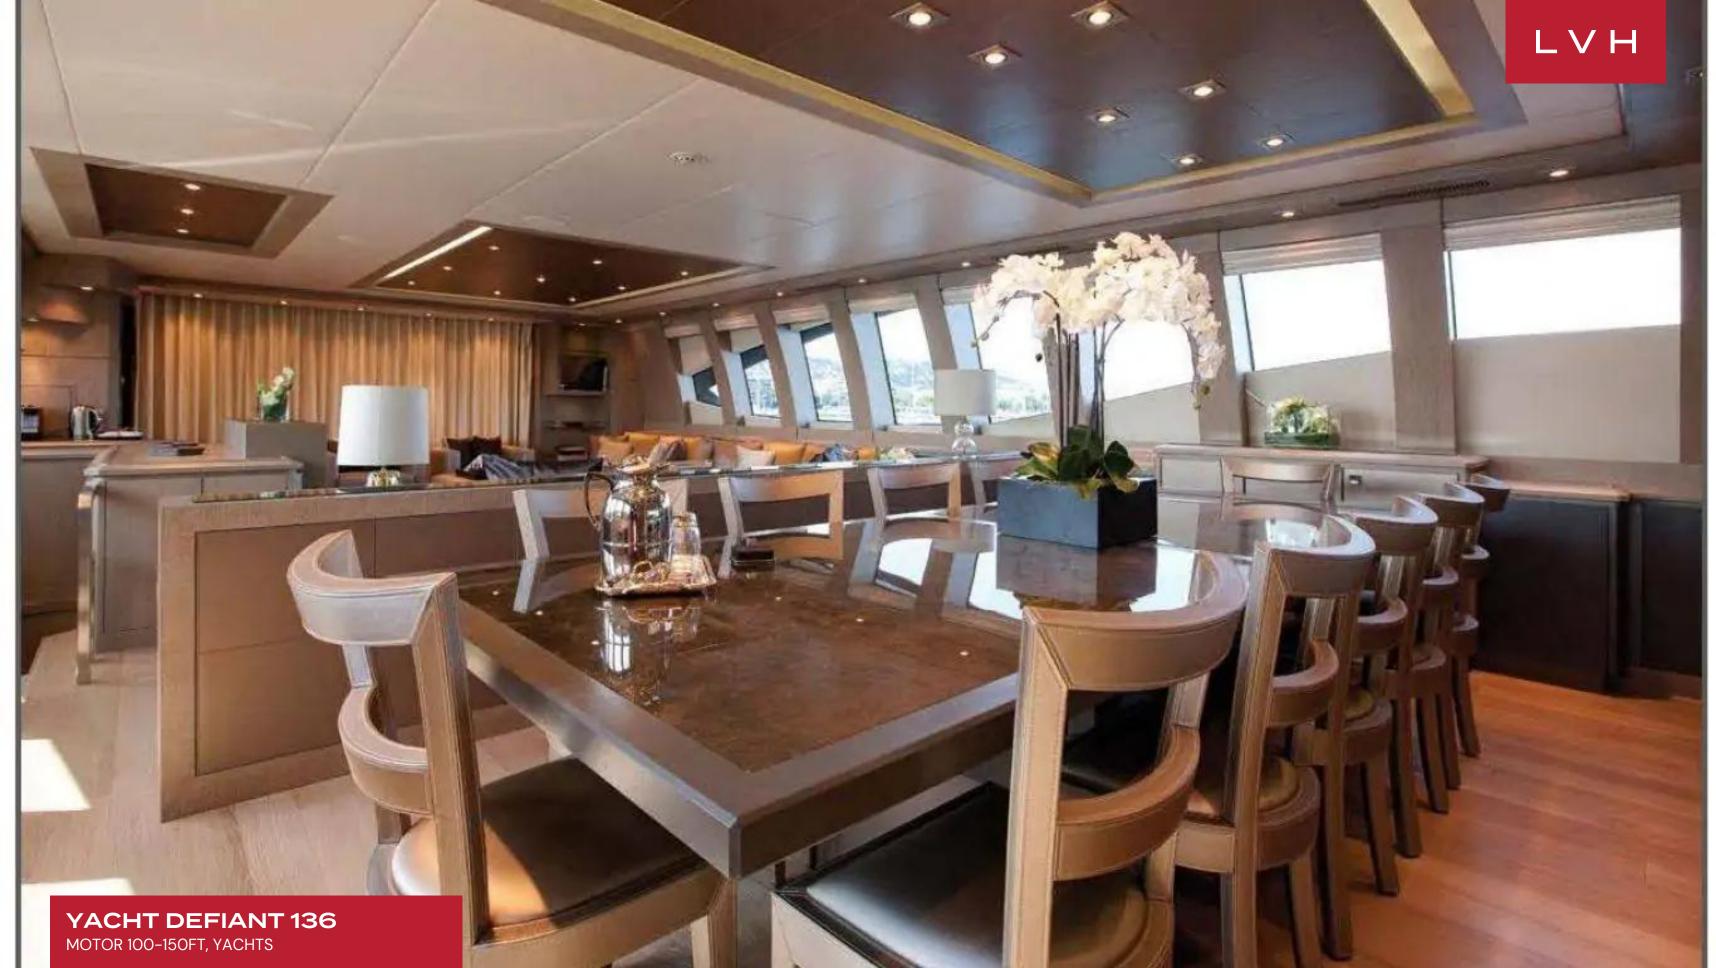

YACHT DEFIANT 136
MOTOR 100-150FT, YACHTS

**5**CABINS

10 GUESTS

### **YACHT DEFIANT 136**

MOTOR 100-150FT, YACHTS

Yacht Defiant 136 is a luxury performance yacht built by Palmer Johnson in 2012. She has a top speed of 27 knots and a cruising speed of 23 knots, but her at-rest stabilizers and sound-proofed interior ensure her charter guests can enjoy a smooth experience, whether in rough seas or at anchor.

Defiant has a striking interior with merlot accents, and black mist domes. She can accommodate a crew of 7 and, with 5 cabins, sleeps up to 10 guests. The owner's suite features a grand king size bed, twin en suite bathrooms, and a spacious lounge with dressing area. Also included are 2 double staterooms and 2 twin staterooms, the latter of which come with a Pullman berth each. The exterior spaces are fabulous yet private, with the extra beam width leading to a larger sundeck, an impressive fly bridge, and a jacuzzi.