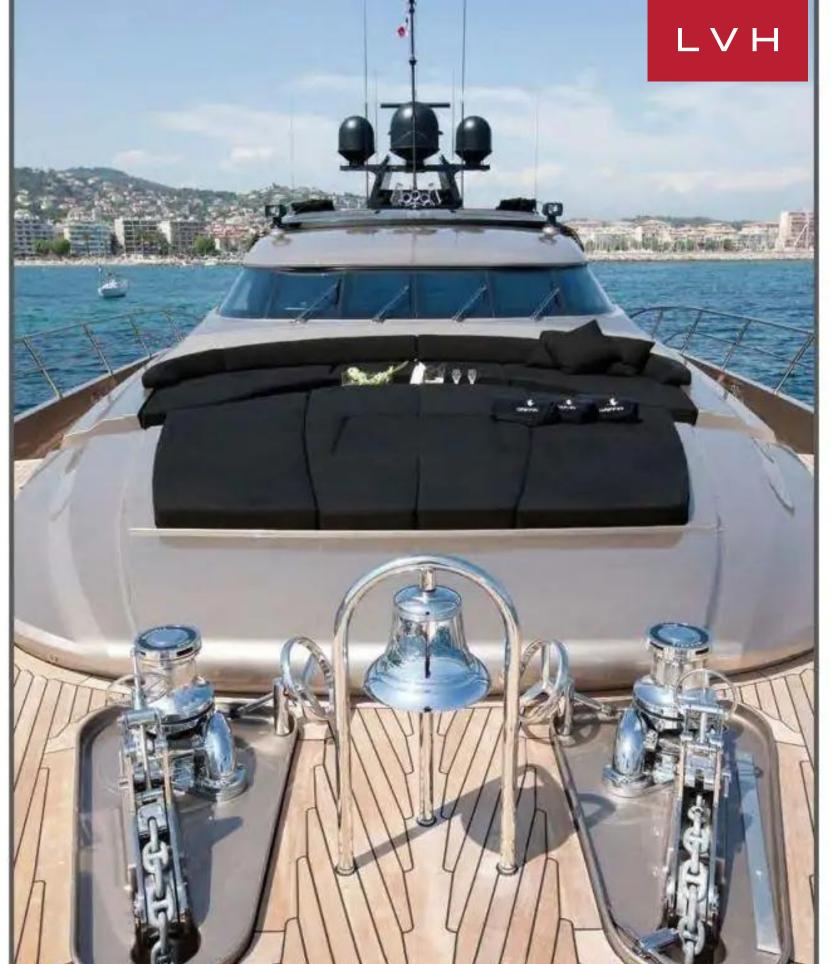

### **YACHT DEFIANT 136**

MOTOR 100-150FT, YACHTS

Yacht Defiant 136 is a luxury performance yacht built by Palmer Johnson in 2012. She has a top speed of 27 knots and a cruising speed of 23 knots, but her at-rest stabilizers and sound-proofed interior ensure her charter guests can enjoy a smooth experience, whether in rough seas or at anchor.

Defiant has a striking interior with merlot accents, and black mist domes. She can accommodate a crew of 7 and, with 5 cabins, sleeps up to 10 guests. The owner's suite features a grand king size bed, twin en suite bathrooms, and a spacious lounge with dressing area. Also included are 2 double staterooms and 2 twin staterooms, the latter of which come with a Pullman berth each. The exterior spaces are fabulous yet private, with the extra beam width leading to a larger sundeck, an impressive fly bridge, and a jacuzzi.