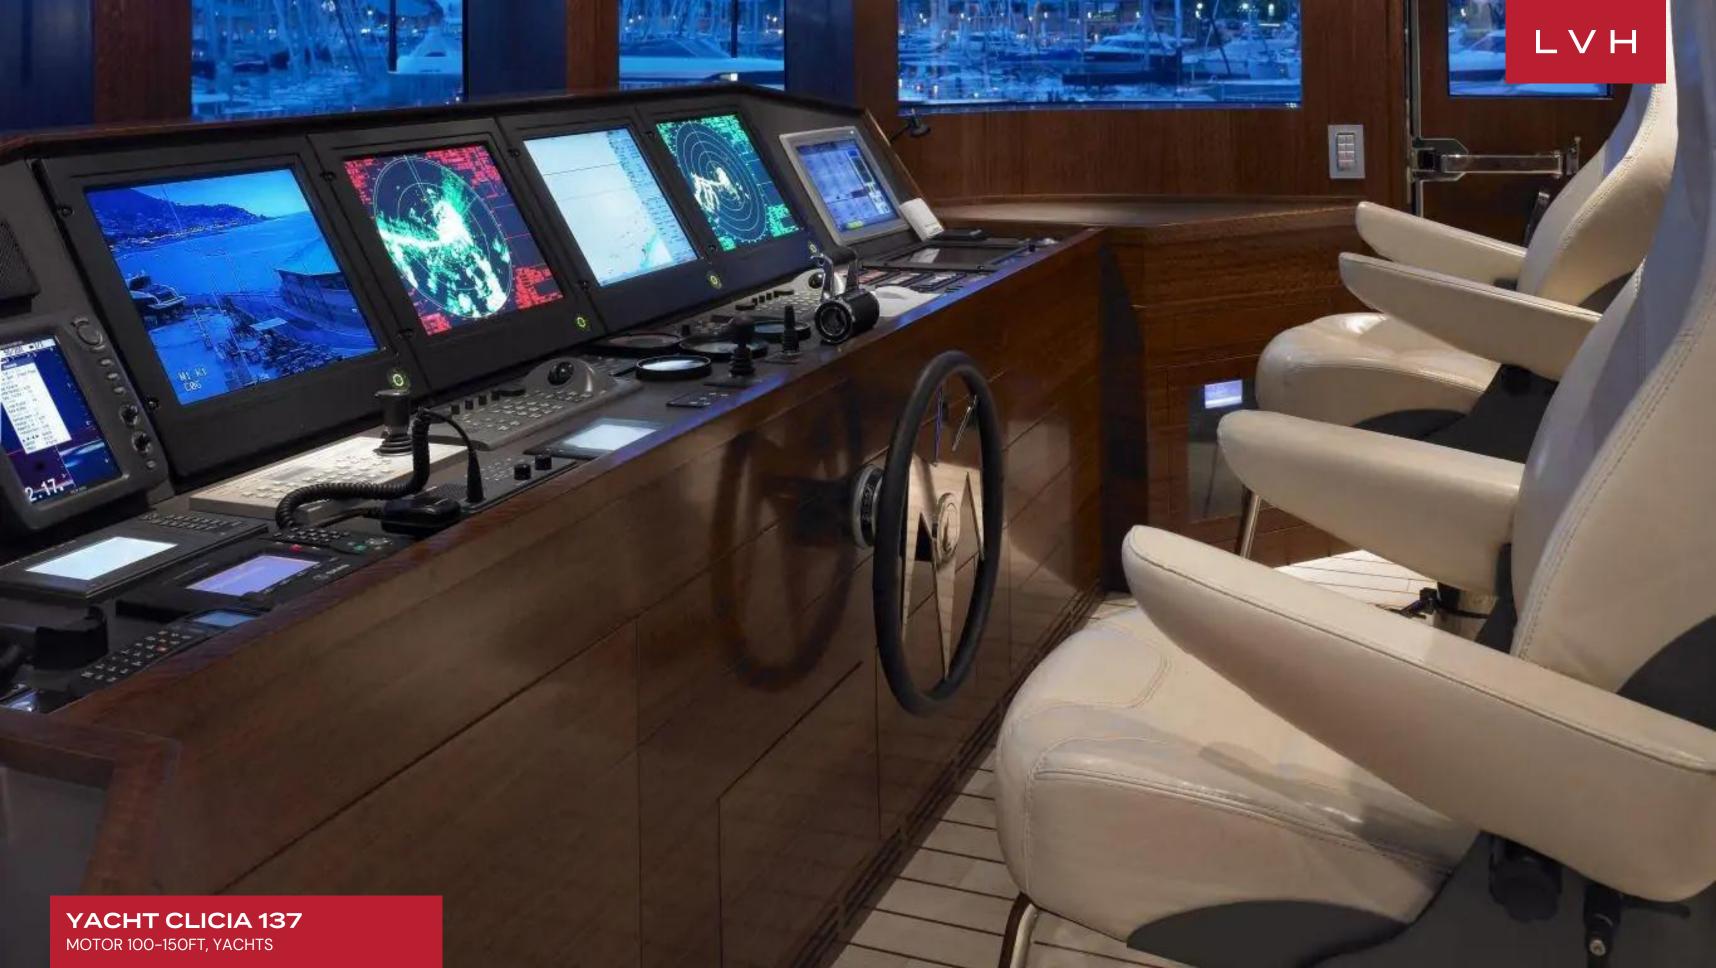

### **YACHT CLICIA 137**

MOTOR 100-150FT, YACHTS

Yacht Clicia 137 is an amazing luxury yacht. Her rich Italian art-deco inspired interior with South African nuances comes from "Dannenberg & Rowel" whilst her smart and versatile exterior bears Francesco Paszkowski's signature. She was built in 2009 by Baglietto and was last refitted in 2016.

Her interior also caters for every mood to ensure guests can find the ideal space for reading, listening to music or enjoy the company of everyone in their group. The cabins feel light and airy at all times and offer everything one expects in a 5-star luxury resort.