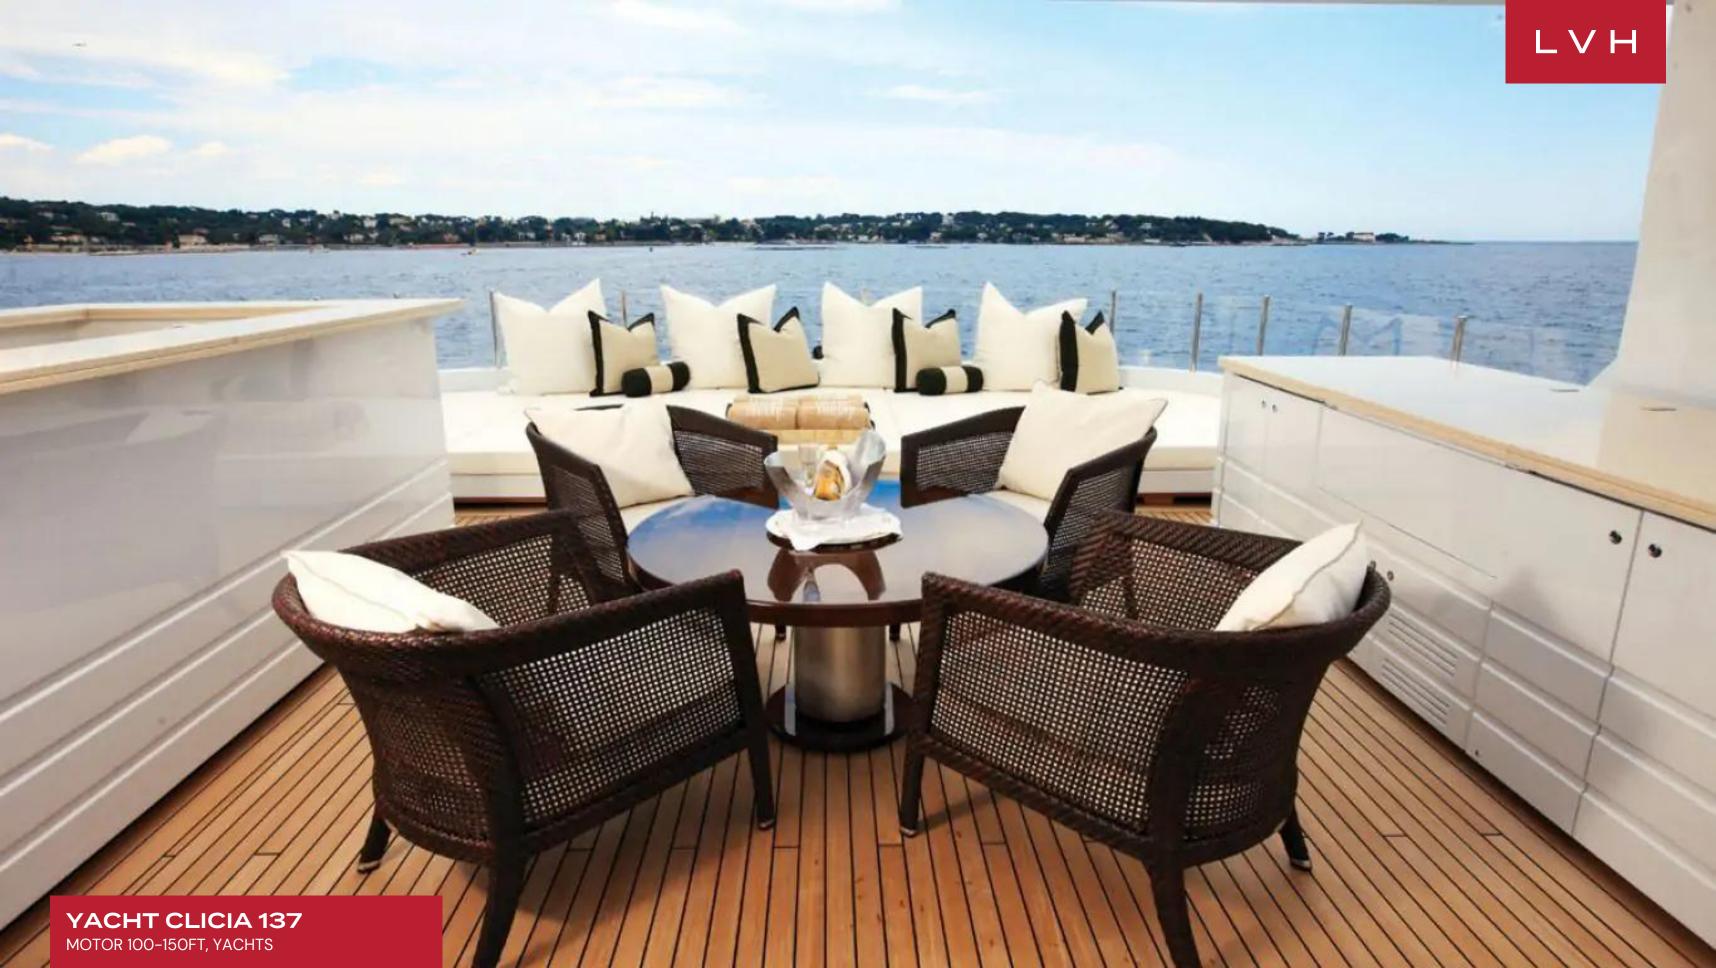

### **YACHT CLICIA 137**

MOTOR 100-150FT, YACHTS

Yacht Clicia 137 is an amazing luxury yacht. Her rich Italian art-deco inspired interior with South African nuances comes from "Dannenberg & Rowel" whilst her smart and versatile exterior bears Francesco Paszkowski's signature. She was built in 2009 by Baglietto and was last refitted in 2016.

Launched in 2009 by the renown Italian shipyard Baglietto and immaculately maintained; no expense has been and isn't spared to warrant amazing seaworthiness and absolute comfort and, at the same time, give the feeling of a much larger yacht because her volume is simply sensational.

Her interior also caters for every mood to ensure guests can find the ideal space for reading, listening to music or enjoy the company of everyone in their group. The cabins feel light and airy at all times and offer everything one expects in a 5-star luxury resort.