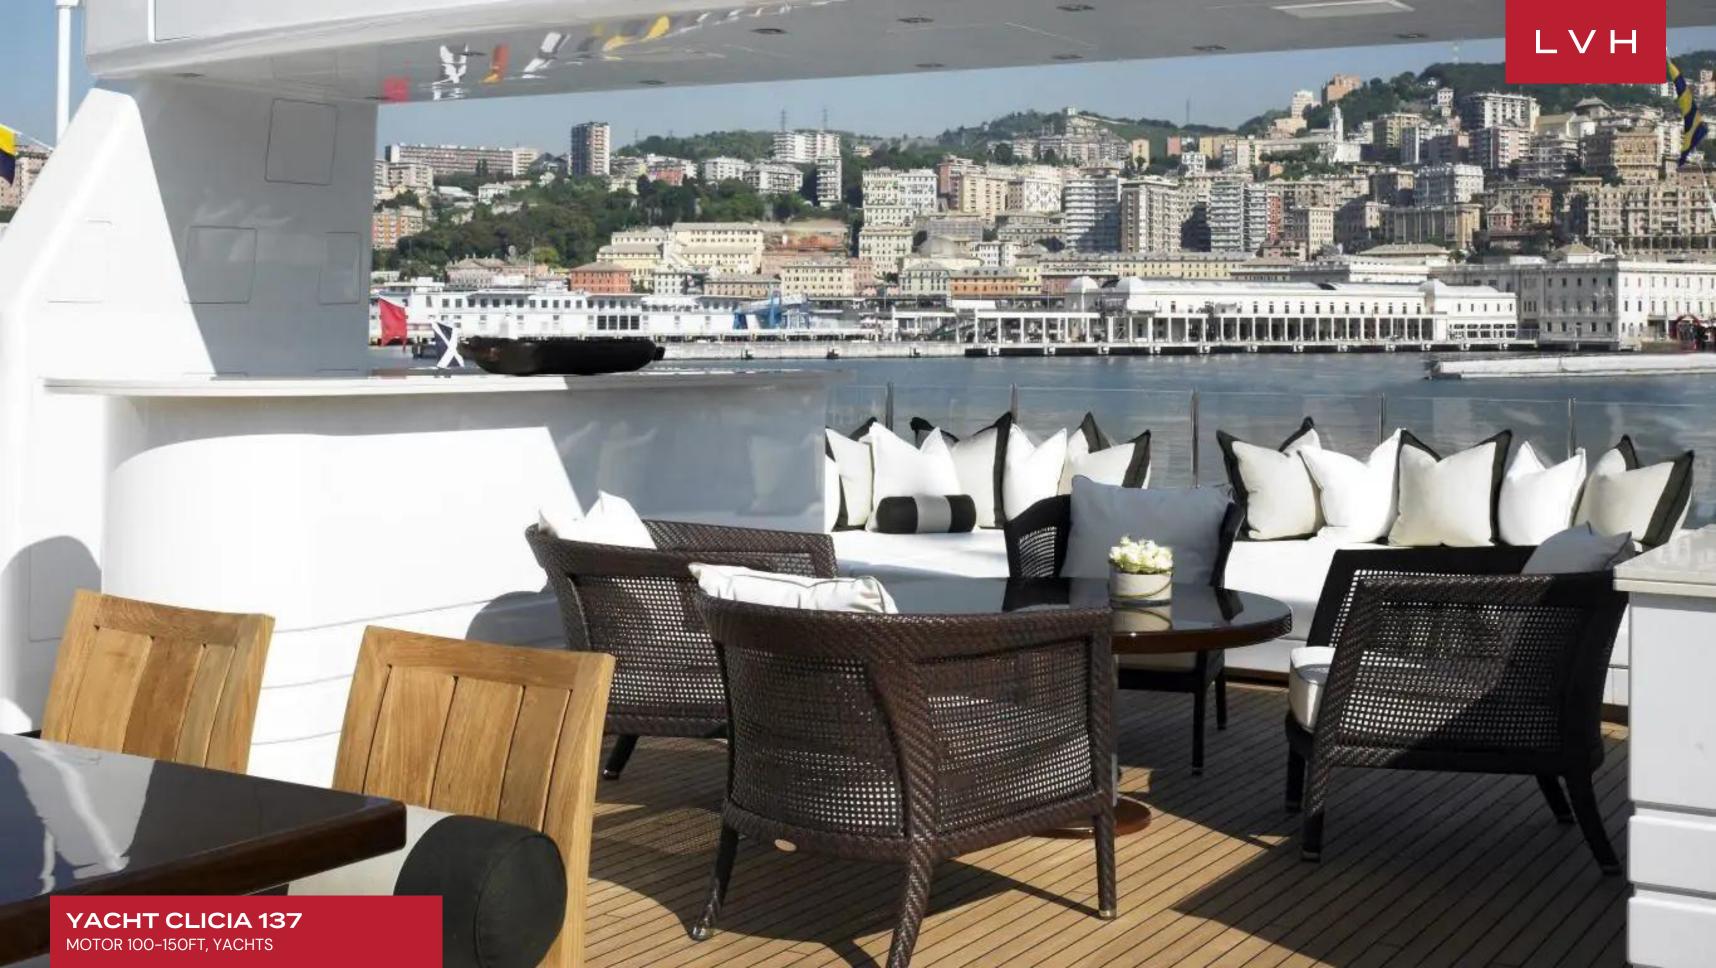

### **YACHT CLICIA 137**

MOTOR 100-150FT, YACHTS

Yacht Clicia 137 is an amazing luxury yacht. Her rich Italian art-deco inspired interior with South African nuances comes from "Dannenberg & Rowel" whilst her smart and versatile exterior bears Francesco Paszkowski's signature. She was built in 2009 by Baglietto and was last refitted in 2016.

Her interior also caters for every mood to ensure guests can find the ideal space for reading, listening to music or enjoy the company of everyone in their group. The cabins feel light and airy at all times and offer everything one expects in a 5-star luxury resort.