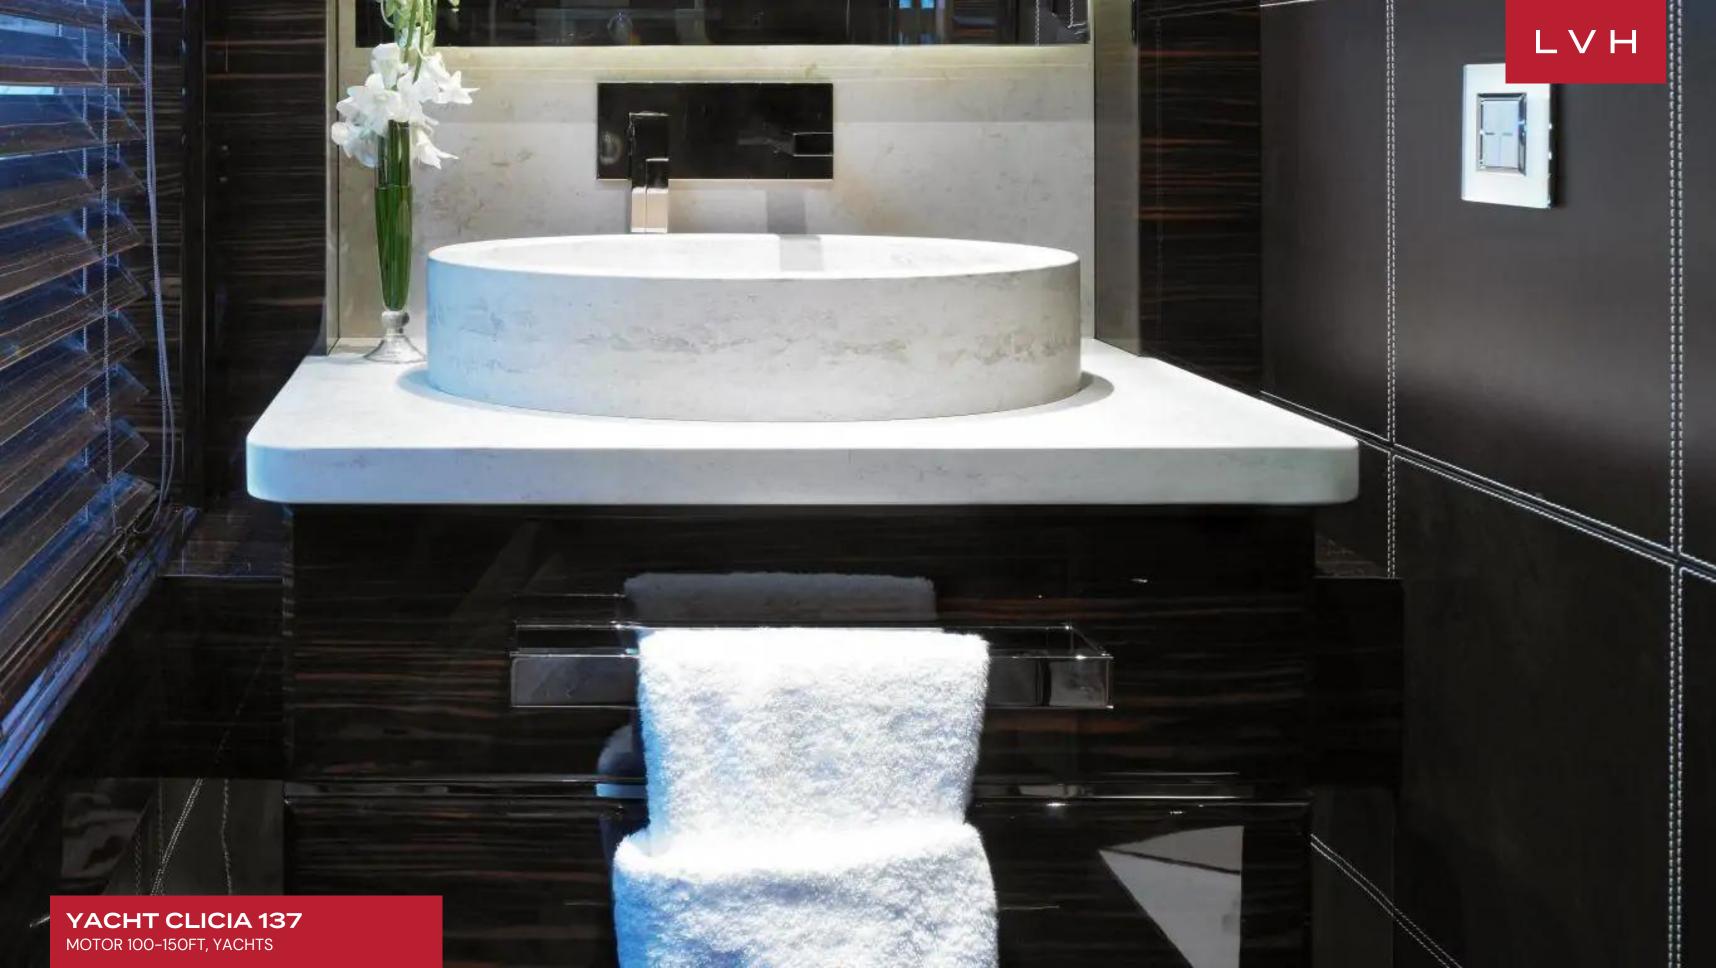

Her interior also caters for every mood to ensure guests can find the ideal space for reading, listening to music or enjoy the company of everyone in their group. The cabins feel light and airy at all times and offer everything one expects in a 5-star luxury resort.

#### INTERIOR

- . . . .
- Air Conditioning Cable, Satellite or Smart TV
- Dining Room