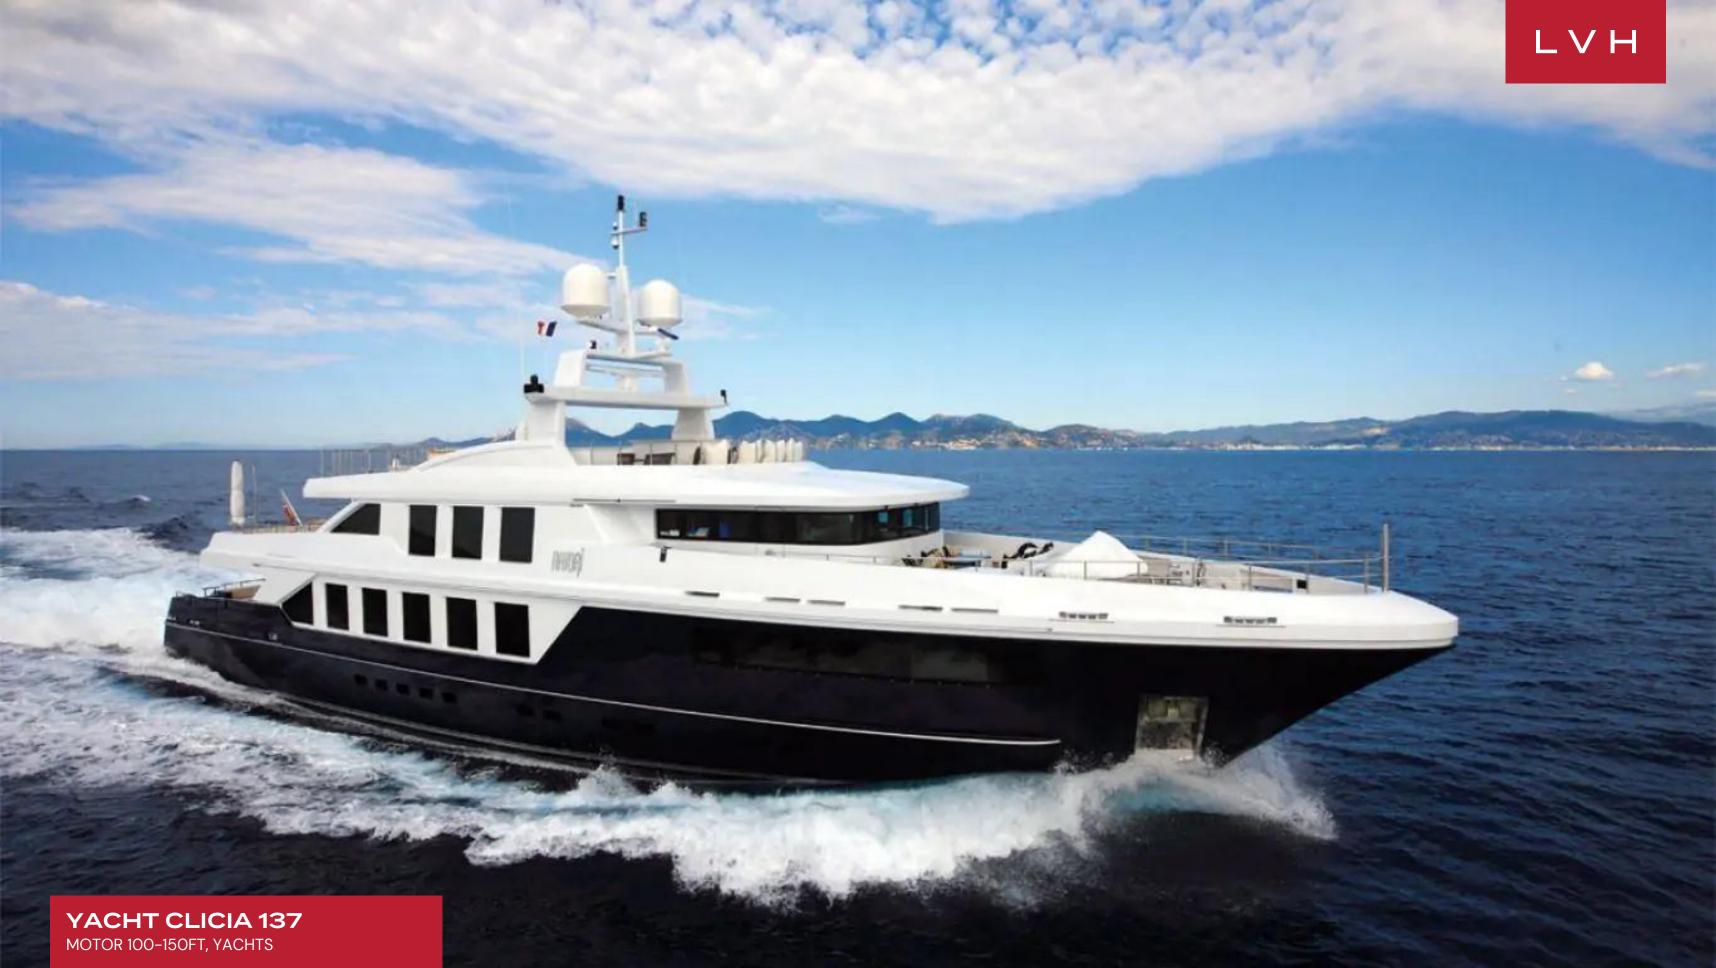

### **YACHT CLICIA 137**

MOTOR 100-150FT, YACHTS

Yacht Clicia 137 is an amazing luxury yacht. Her rich Italian art-deco inspired interior with South African nuances comes from "Dannenberg & Rowel" whilst her smart and versatile exterior bears Francesco Paszkowski's signature. She was built in 2009 by Baglietto and was last refitted in 2016.

Launched in 2009 by the renown Italian shipyard Baglietto and immaculately maintained; no expense has been and isn't spared to warrant amazing seaworthiness and absolute comfort and, at the same time, give the feeling of a much larger yacht because her volume is simply sensational.