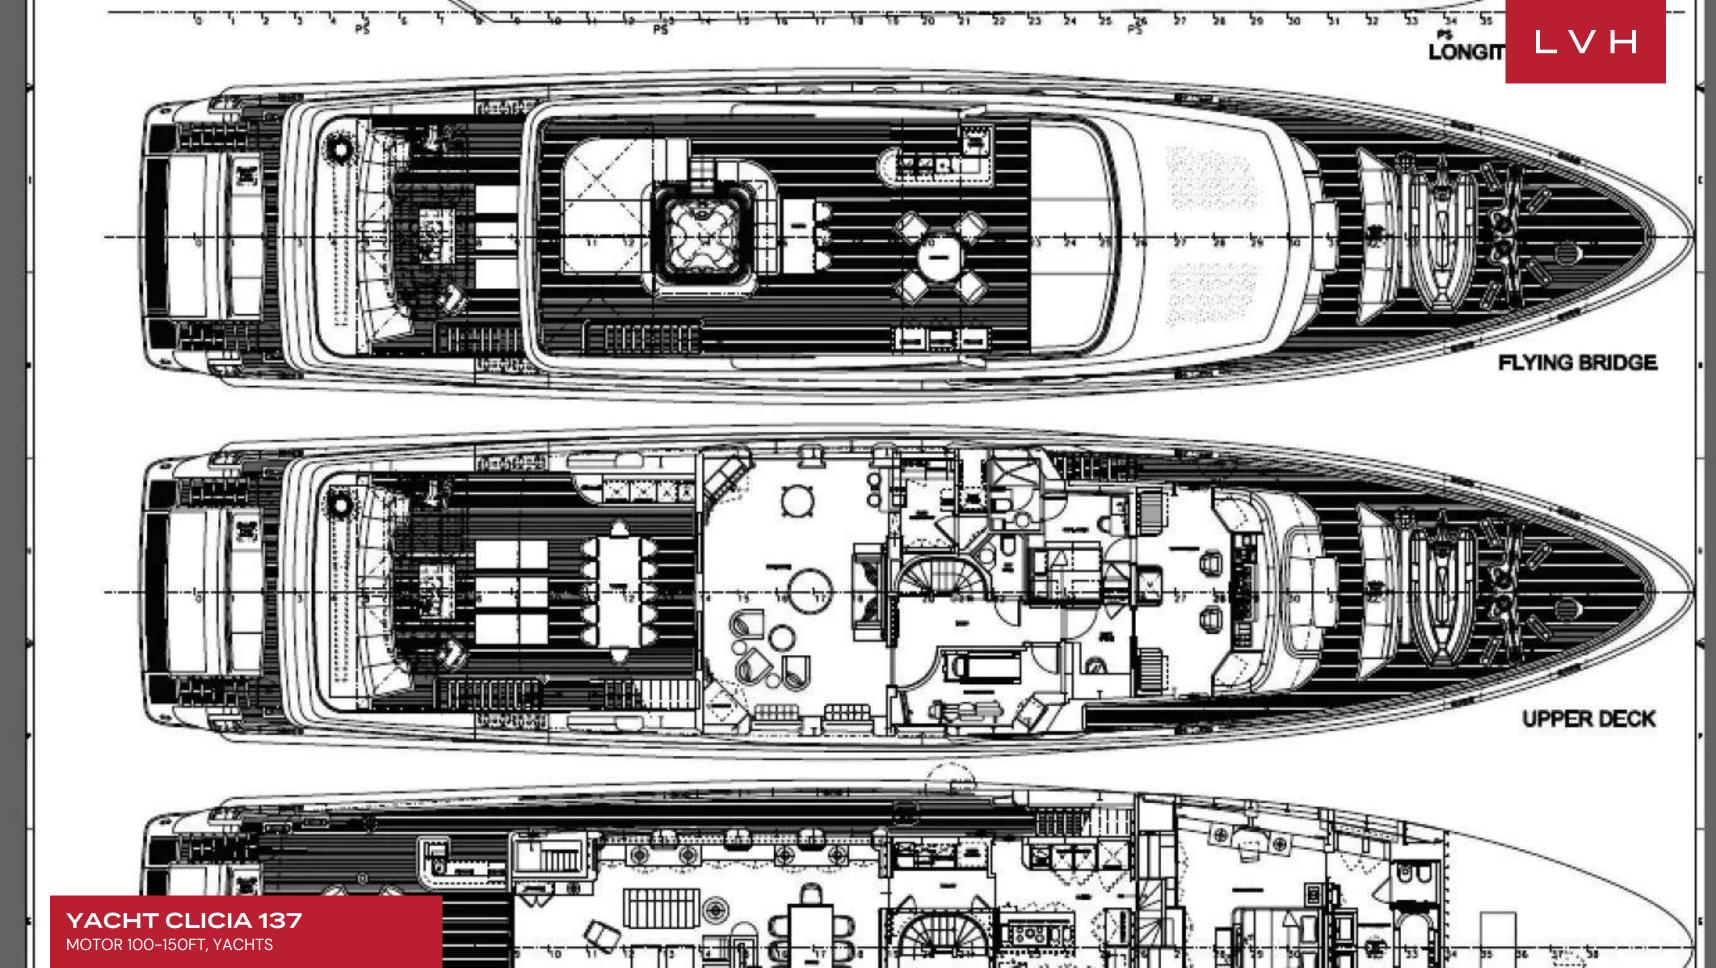

YACHT CLICIA 137
MOTOR 100-150FT, YACHTS

5 CABINS

11 GUESTS 137

FT

Her interior also caters for every mood to ensure guests can find the ideal space for reading, listening to music or enjoy the company of everyone in their group. The cabins feel light and airy at all times and offer everything one expects in a 5-star luxury resort.