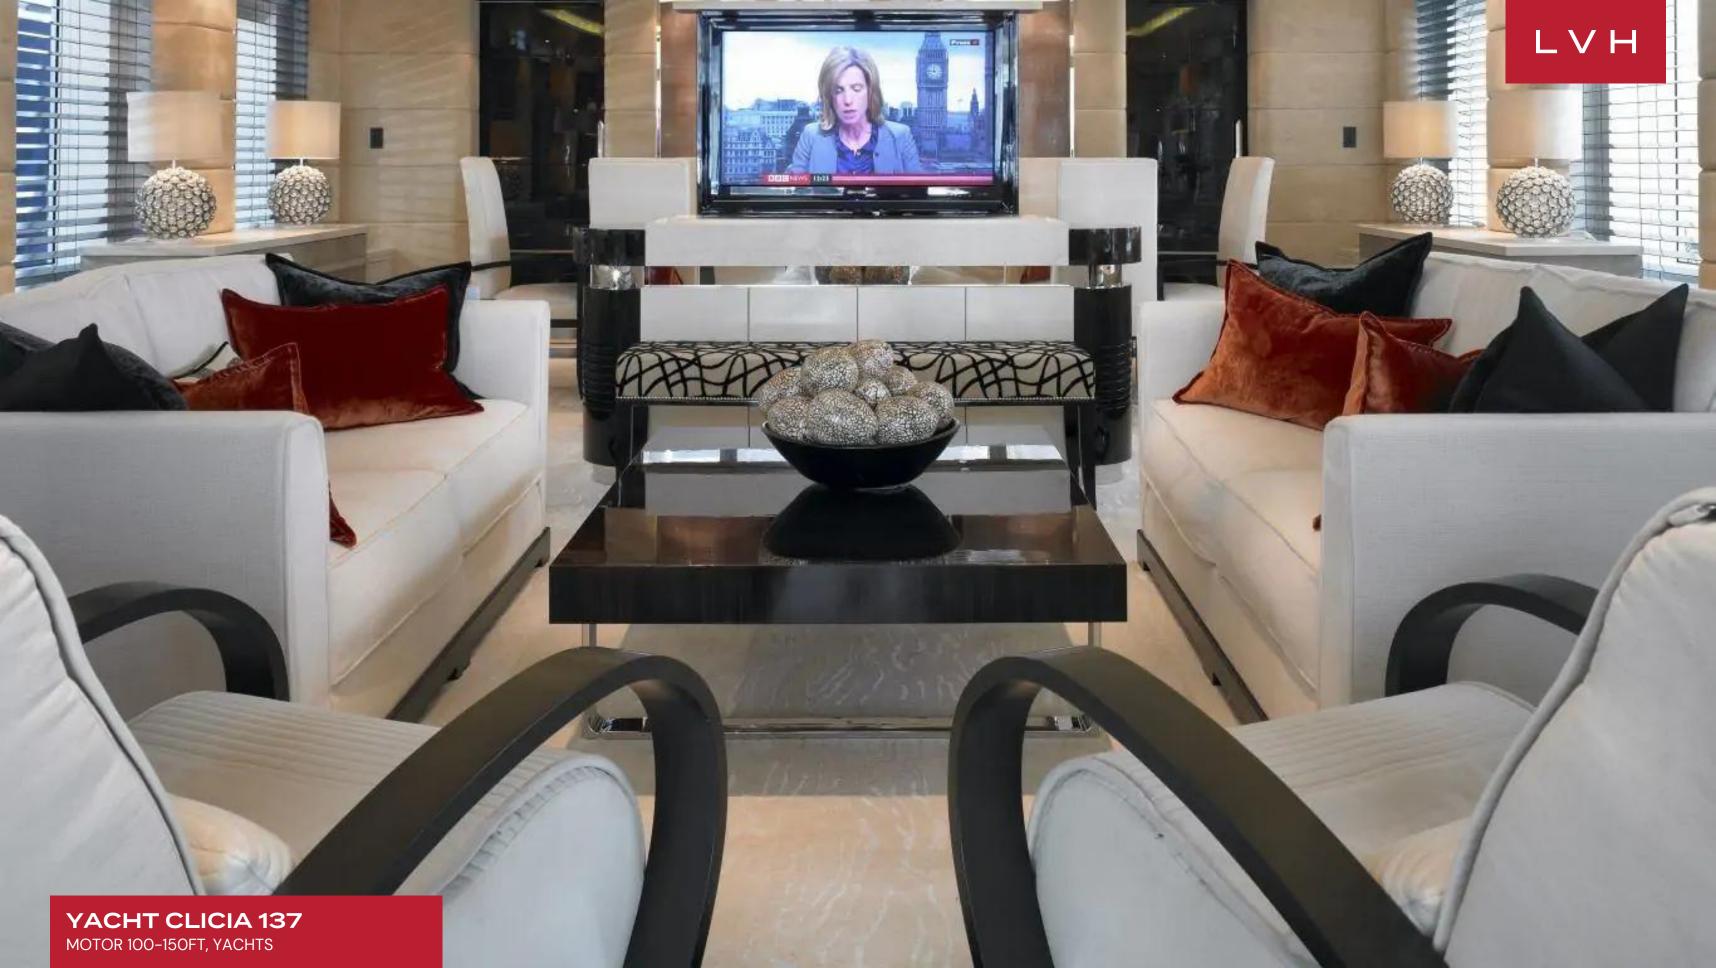

Her interior also caters for every mood to ensure guests can find the ideal space for reading, listening to music or enjoy the company of everyone in their group. The cabins feel light and airy at all times and offer everything one expects in a 5-star luxury resort.

#### INTERIOR

- . . . .
- Air Conditioning Cable, Satellite or Smart TV
- Dining Room