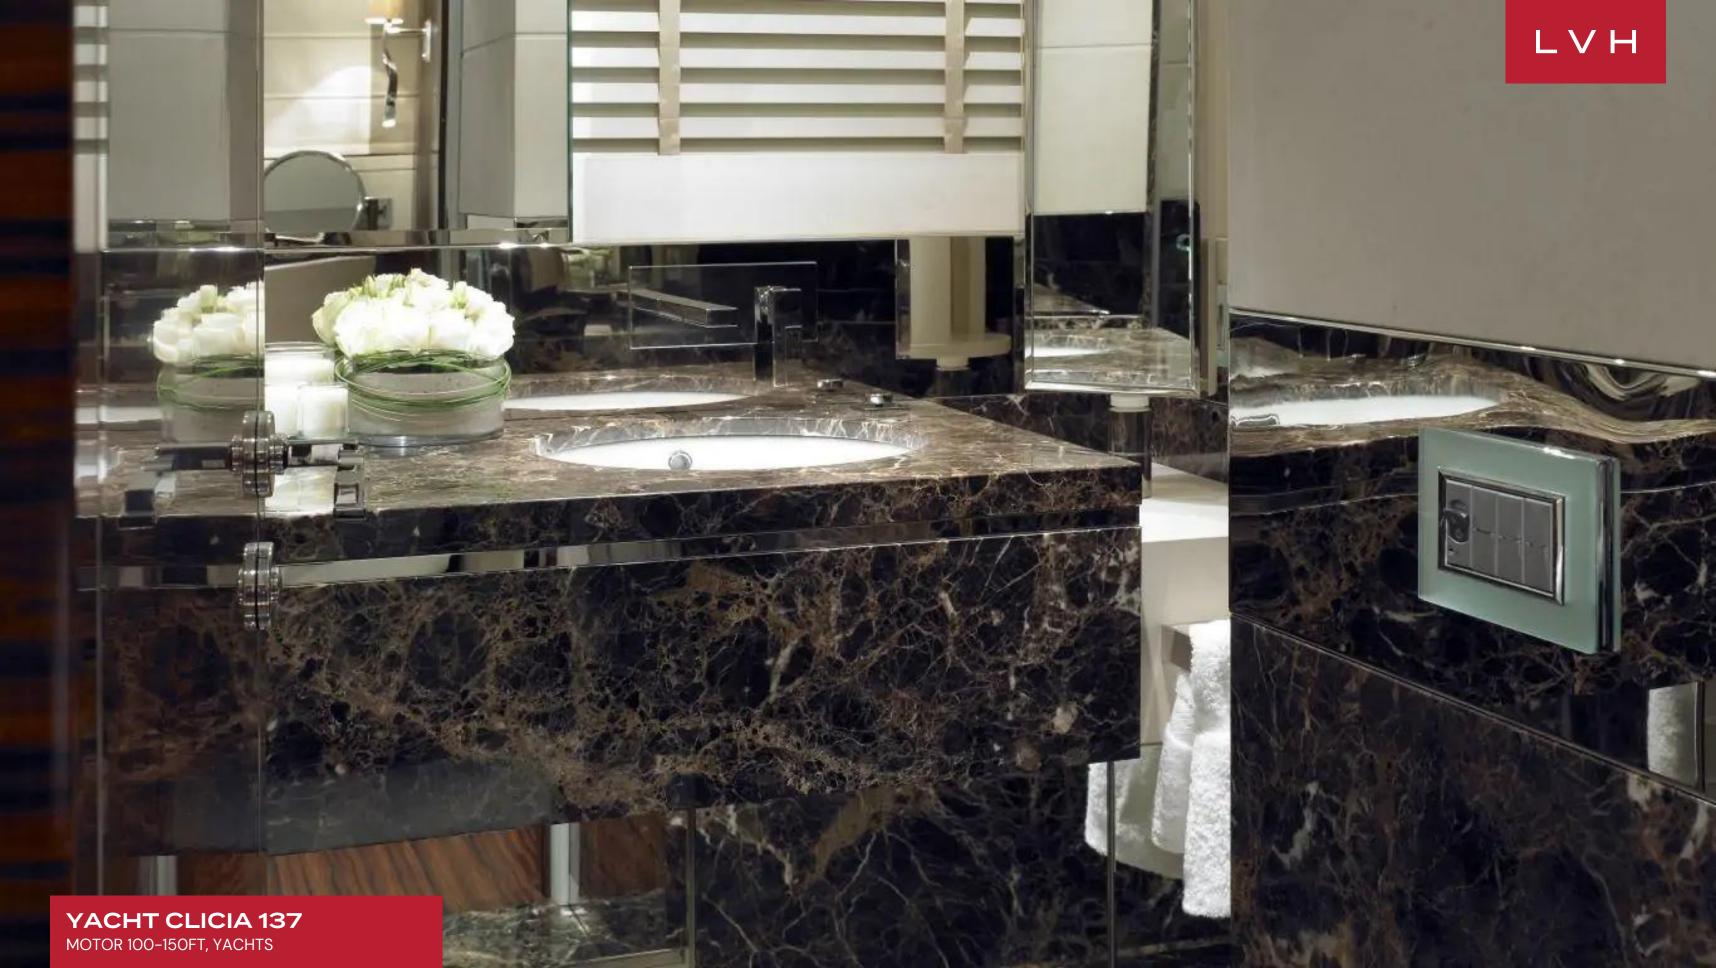

Her interior also caters for every mood to ensure guests can find the ideal space for reading, listening to music or enjoy the company of everyone in their group. The cabins feel light and airy at all times and offer everything one expects in a 5-star luxury resort.

#### INTERIOR

- . . . .
- Air Conditioning Cable, Satellite or Smart TV
- Dining Room