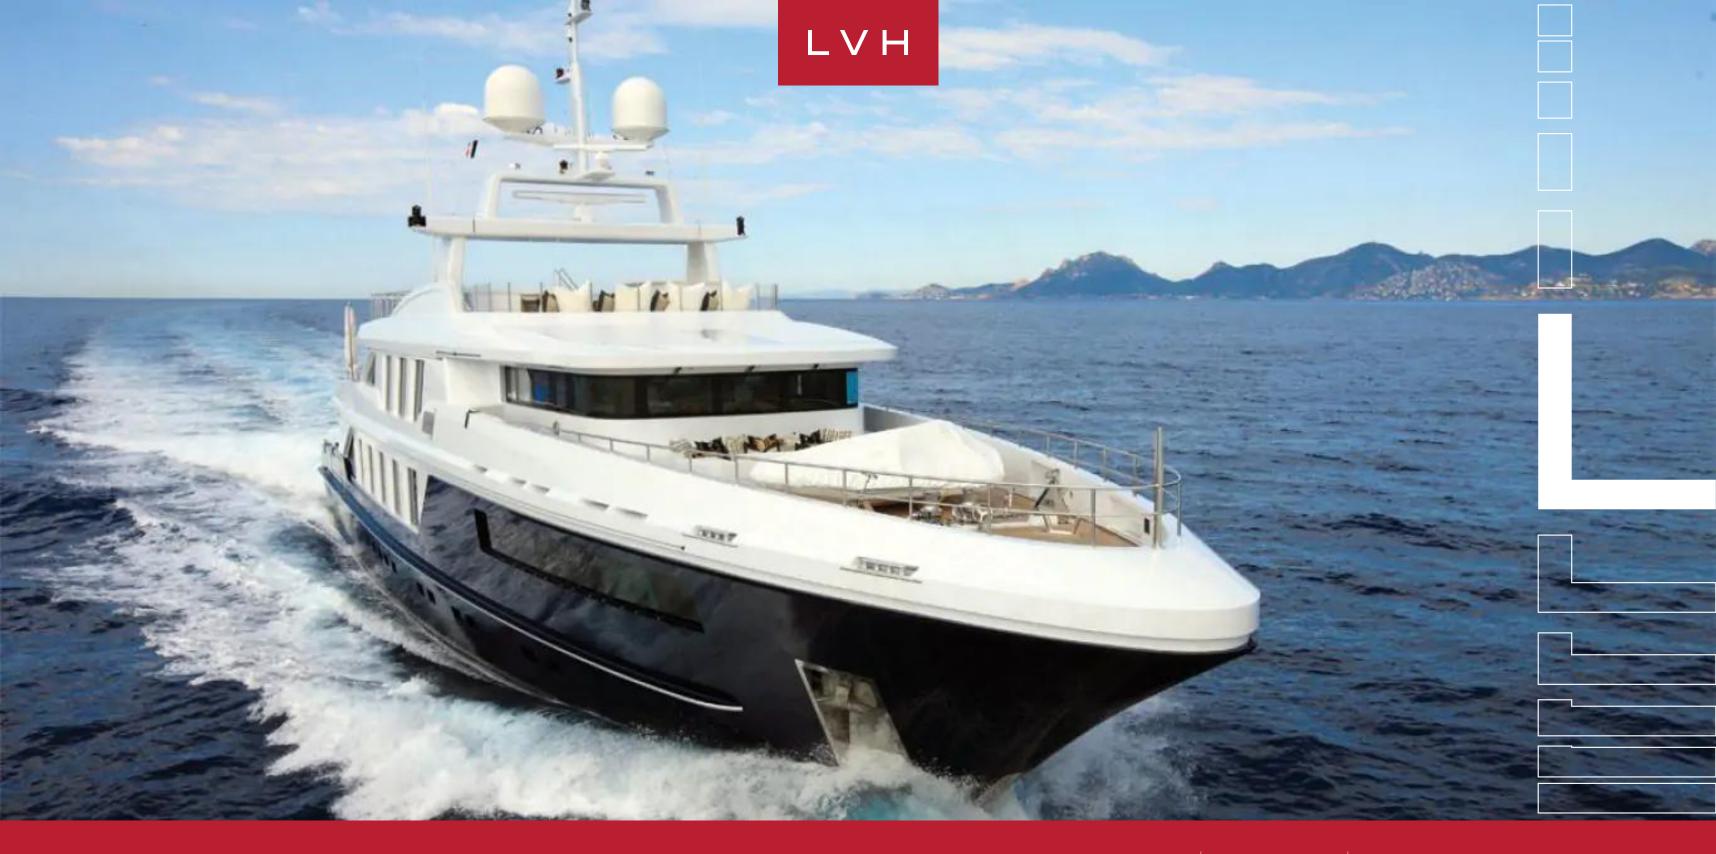

### **YACHT CLICIA 137**

MOTOR 100-150FT, YACHTS

Yacht Clicia 137 is an amazing luxury yacht. Her rich Italian art-deco inspired interior with South African nuances comes from "Dannenberg & Rowel" whilst her smart and versatile exterior bears Francesco Paszkowski's signature. She was built in 2009 by Baglietto and was last refitted in 2016.

Launched in 2009 by the renown Italian shipyard Baglietto and immaculately maintained; no expense has been and isn't spared to warrant amazing seaworthiness and absolute comfort and, at the same time, give the feeling of a much larger yacht because her volume is simply sensational.