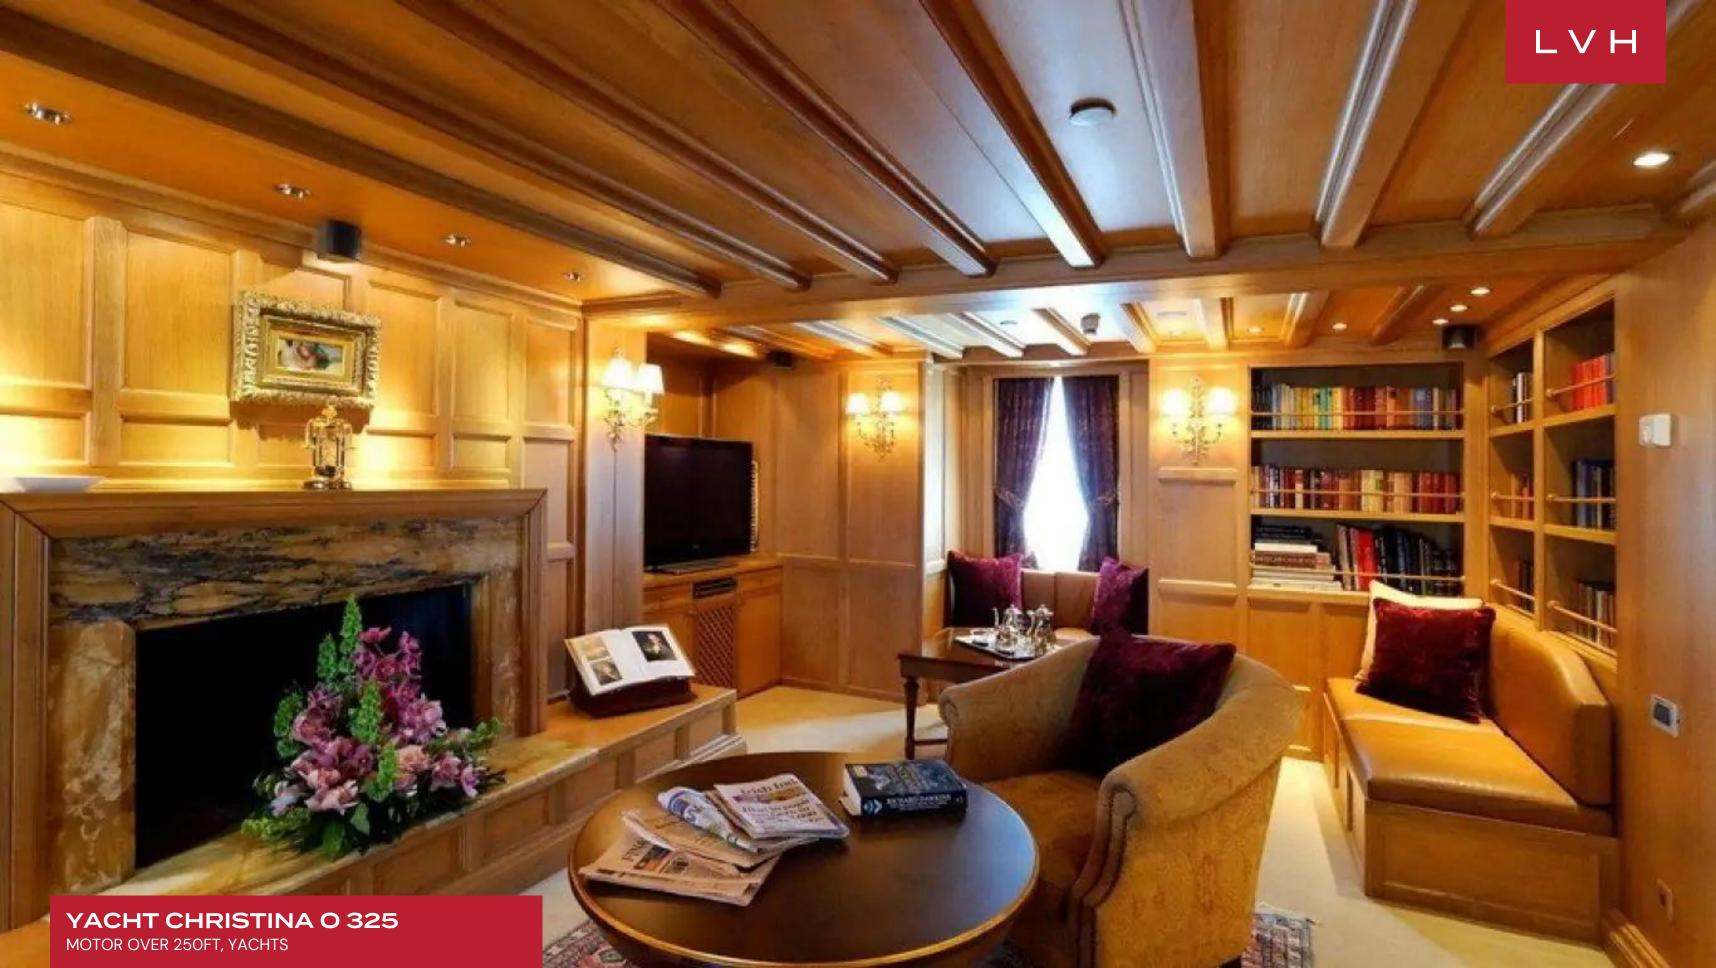

Known as the Onassis Suite, her master stateroom stretches across the forward section of the bridge deck and comprises three rooms: large sleeping quarters, a white Penteli marble bathroom and a book-lined study. The latter is oak-panelled and boasts the original onyx fireplace, while the bedroom is illuminated by authentic Baccarat crystal wall lights, adding to its elegance. The other accommodation on board comprises 10 double staterooms on the main deck forward and eight convertible cabins on the lower deck

As well as her impressive lounging and dining facilities, Christina O also features a unique variety of leisure and entertainment facilities, particularly on her promenade deck. These include an oak-panelled library with green upholstered chairs and settees, and a huge saloon, boasting three large seating areas. This space can also serve as a ballroom, with a raised dais for the orchestra, as well as a cinema thanks to a drop-down screen and state-of-the-art sound system. There is also a glass-panelled gymnasium on board and a music room with a Steinway piano where the likes of Maria Callas and Frank Sinatra once performed. Toys include 1 x Flyboard, Snorkelling Equipment, 1 x Hoverboard, 1 x 6 Person Banana 6 person, Towable Toys, 2 x 3 seat SeaDoo Spark 900 Jet-Skis with IBR system, 1 x, SeaDoo GTI 120 CV Jet-Ski, 2 x OBRIEN Ringos, 1 x Waterslide, Kayaks, and Paddleboards.