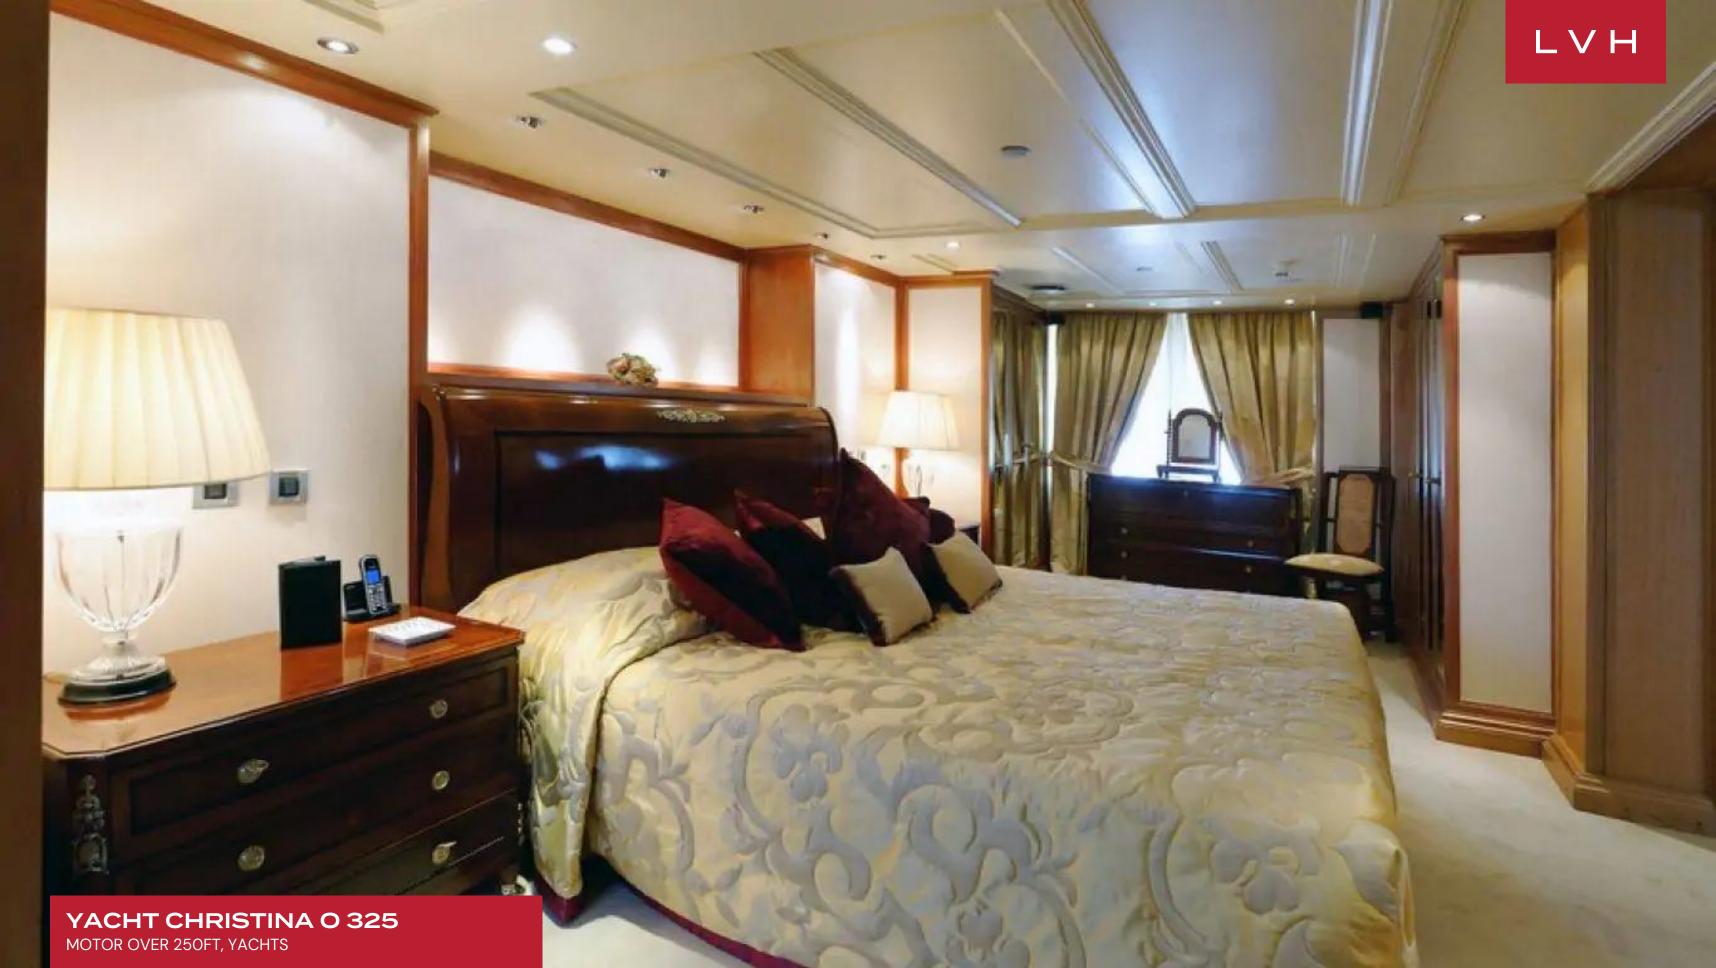

Known as the Onassis Suite, her master stateroom stretches across the forward section of the bridge deck and comprises three rooms: large sleeping quarters, a white Penteli marble bathroom and a book-lined study. The latter is oak-panelled and boasts the original onyx fireplace, while the bedroom is illuminated by authentic Baccarat crystal wall lights, adding to its elegance. The other accommodation on board comprises 10 double staterooms on the main deck forward and eight convertible cabins on the lower deck