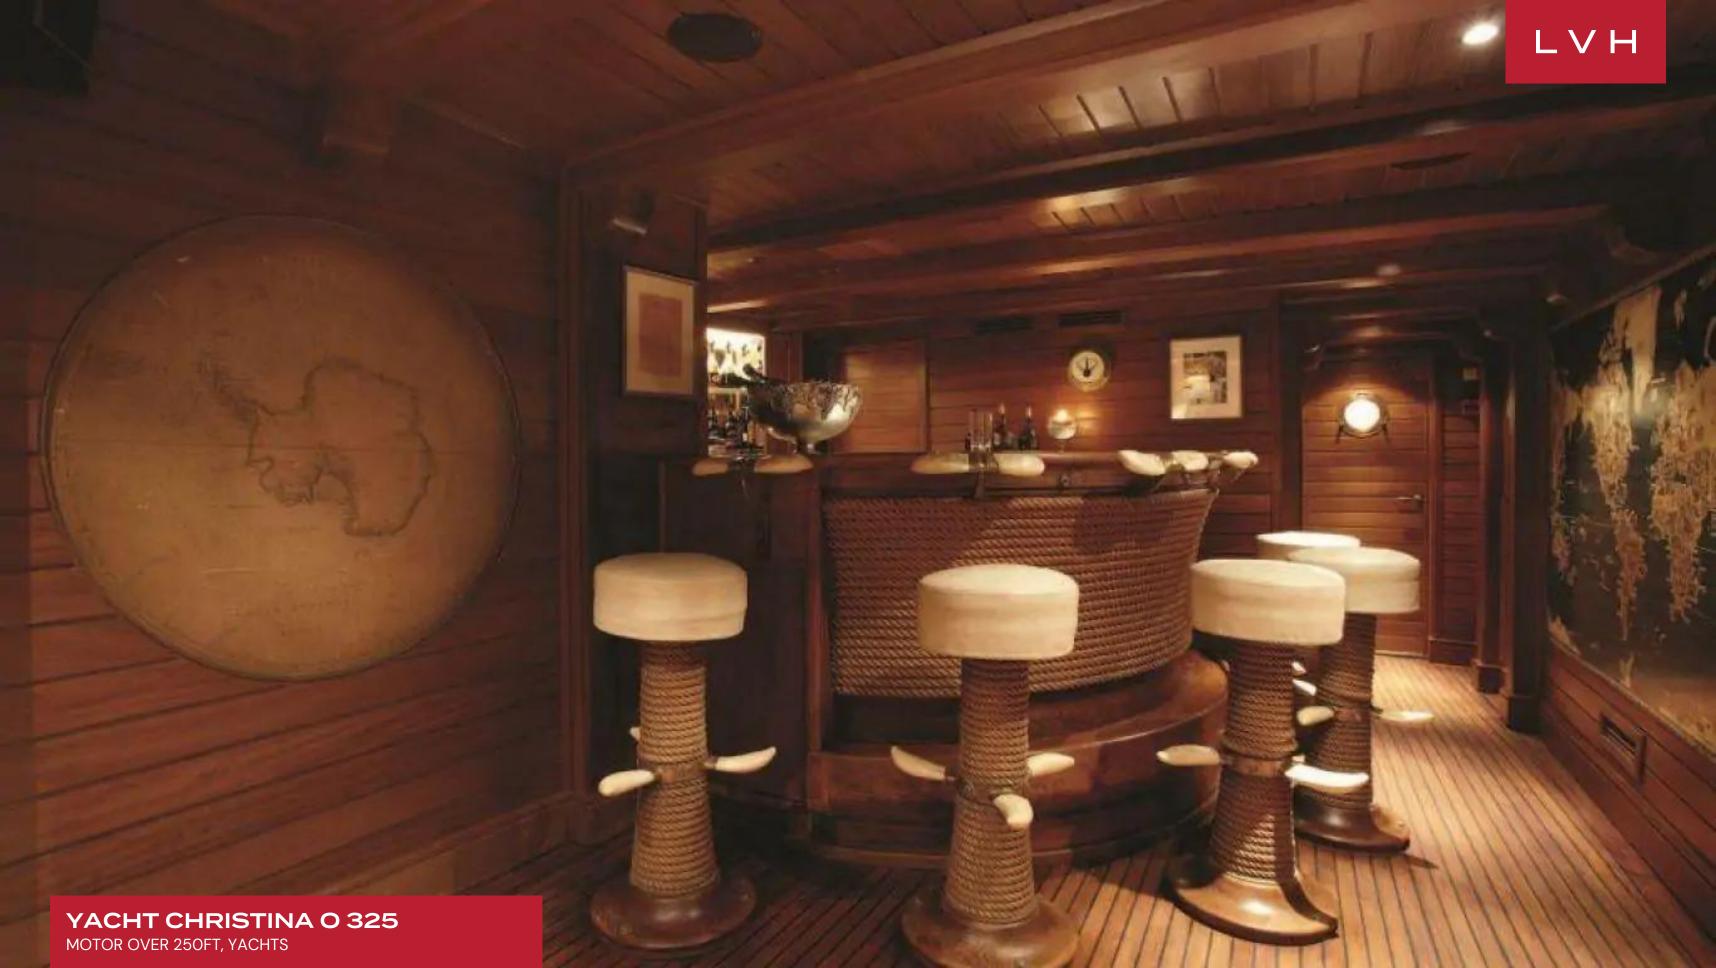

As well as her impressive lounging and dining facilities, Christina O also features a unique variety of leisure and entertainment facilities, particularly on her promenade deck. These include an oak-panelled library with green upholstered chairs and settees, and a huge saloon, boasting three large seating areas. This space can also serve as a ballroom, with a raised dais for the orchestra, as well as a cinema thanks to a drop-down screen and state-of-the-art sound system. There is also a glass-panelled gymnasium on board and a music room with a Steinway piano where the likes of Maria Callas and Frank Sinatra once performed. Toys include 1 x Flyboard, Snorkelling Equipment, 1 x Hoverboard, 1 x 6 Person Banana 6 person, Towable Toys, 2 x 3 seat SeaDoo Spark 900 Jet-Skis with IBR system, 1 x, SeaDoo GTI 120 CV Jet-Ski, 2 x OBRIEN Ringos, 1 x Waterslide, Kayaks, and Paddleboards.