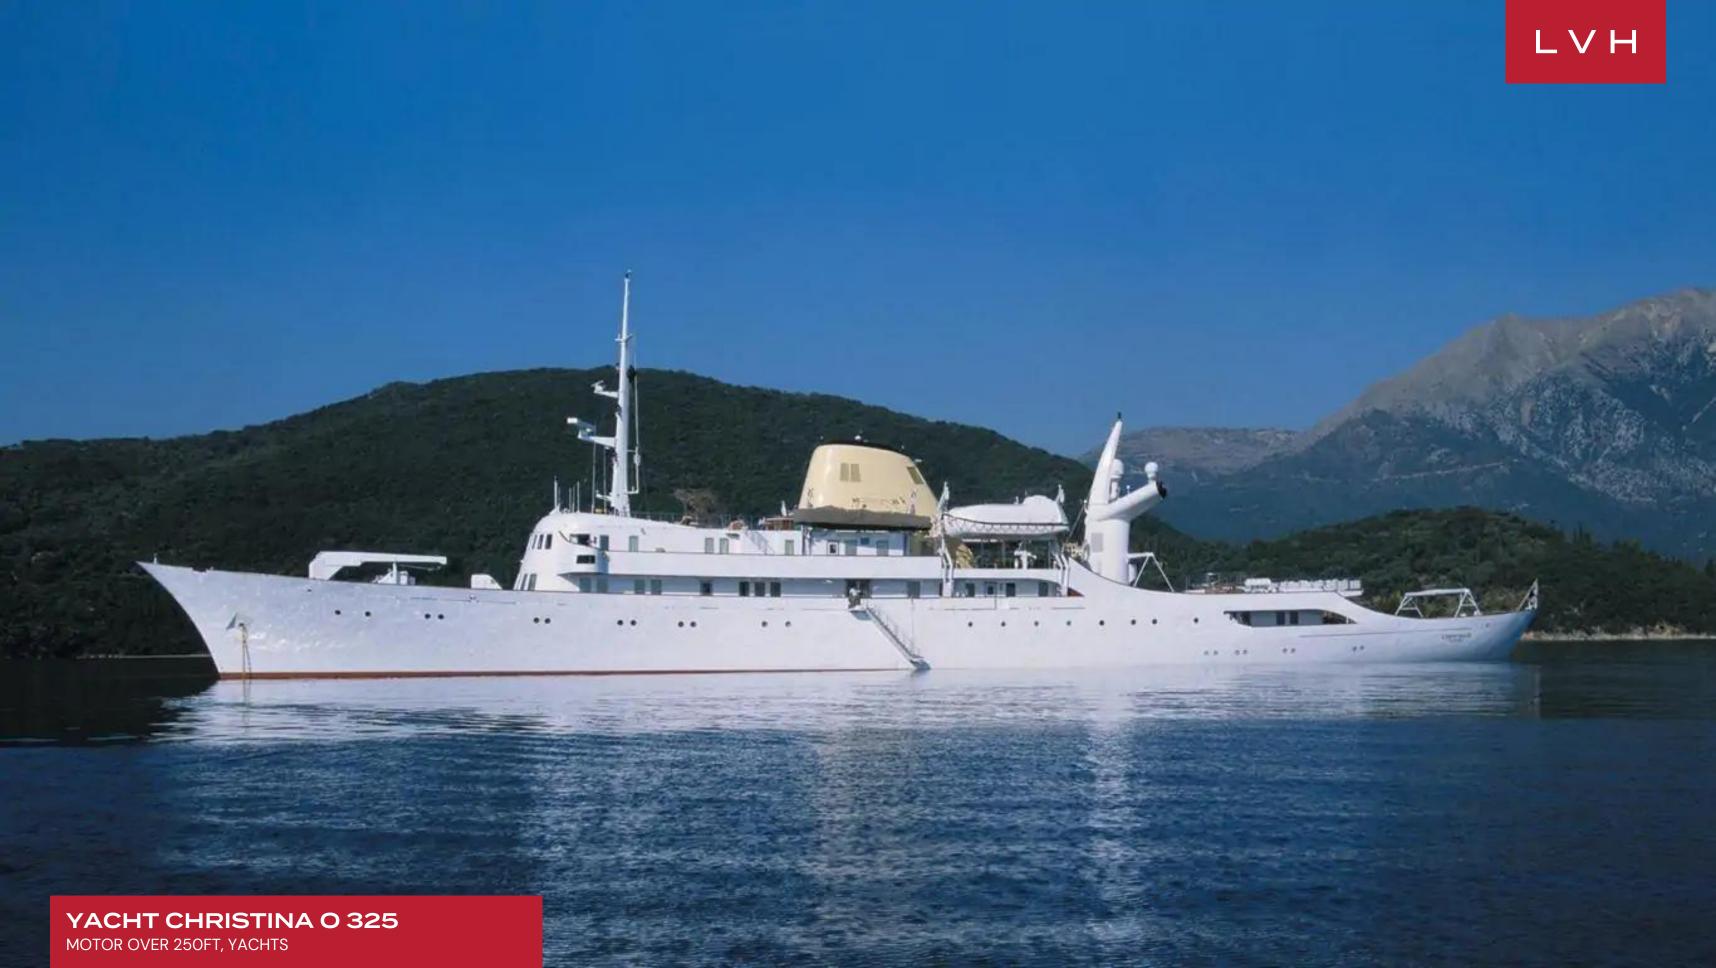

# **YACHT CHRISTINA 0 325**

MOTOR OVER 250FT, YACHTS

Yacht Christina O 325 is a stunning and powerful yacht that was styled in the early fifties by Caesar Pinnau. The exterior of Christina O easily stands out among other superyachts on the charter market of today thanks to her distinctive clipper bow, long sheer line, rounded superstructure and dazzling white topsides, and this is not forgetting her trademark, vibrant yellow funnel. A variety of vast open-air spaces across Christina O offer a multitude of options for lounging and socializing. She was built in 1943 and was last refitted in 2017.