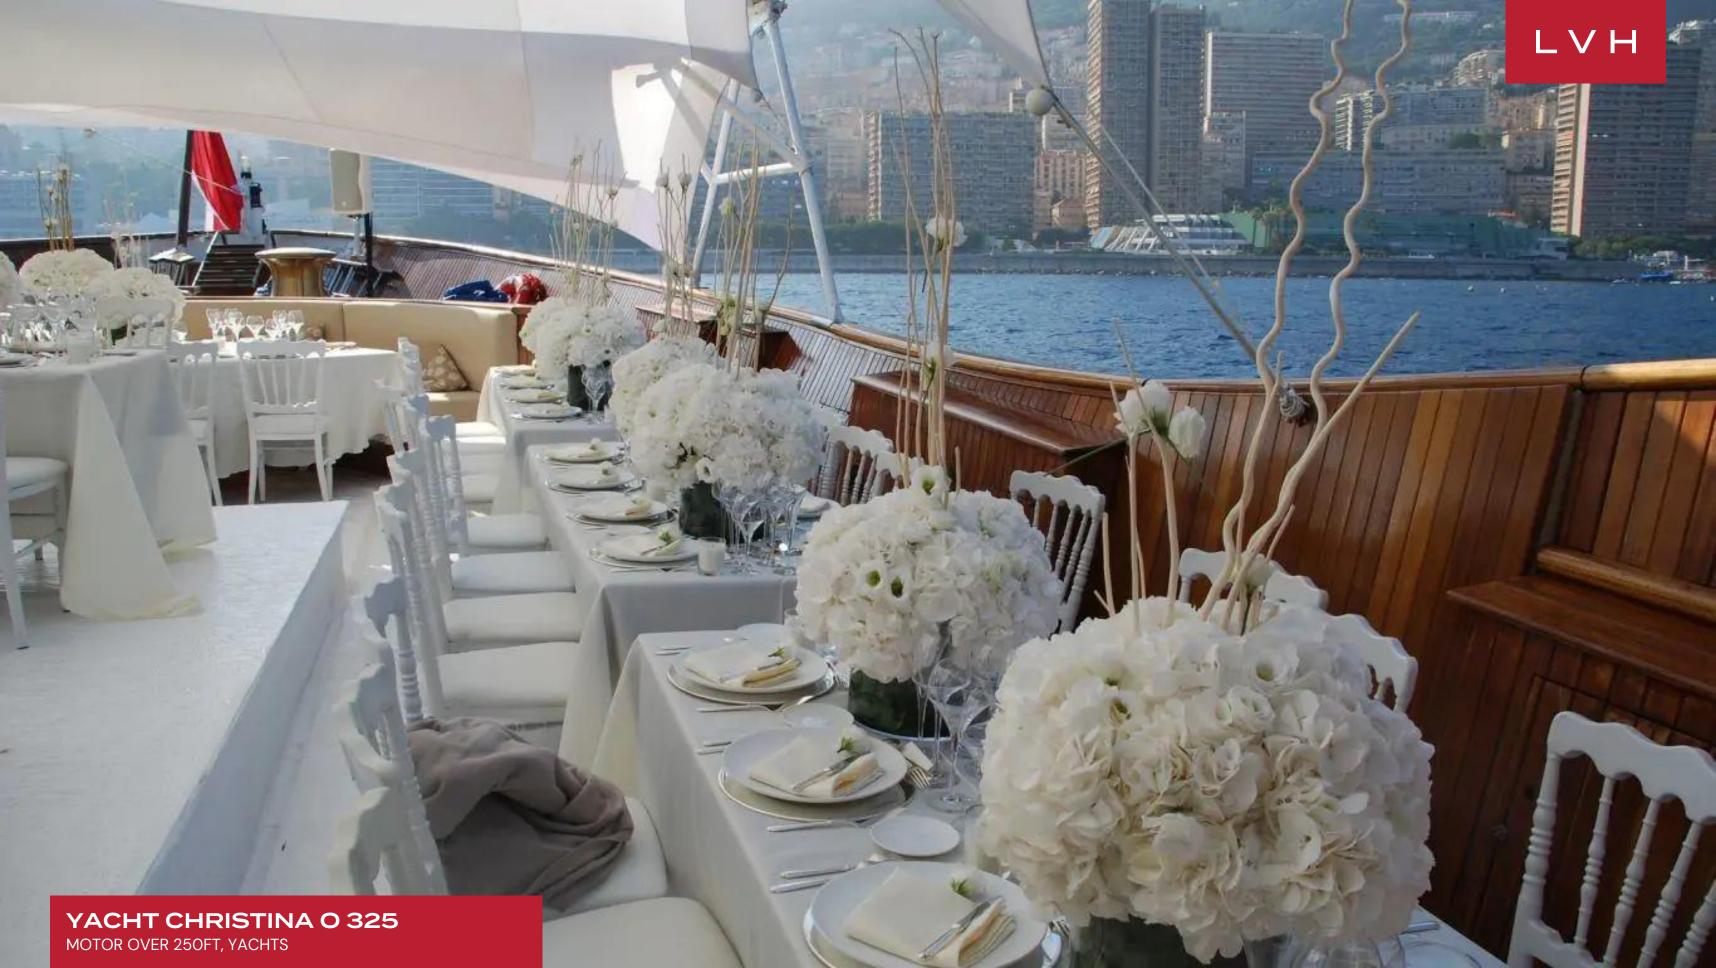

As well as her impressive lounging and dining facilities, Christina O also features a unique variety of leisure and entertainment facilities, particularly on her promenade deck. These include an oak-panelled library with green upholstered chairs and settees, and a huge saloon, boasting three large seating areas. This space can also serve as a ballroom, with a raised dais for the orchestra, as well as a cinema thanks to a drop-down screen and state-of-the-art sound system. There is also a glass-panelled gymnasium on board and a music room with a Steinway piano where the likes of Maria Callas and Frank Sinatra once performed. Toys include 1 x Flyboard, Snorkelling Equipment, 1 x Hoverboard, 1 x 6 Person Banana 6 person, Towable Toys, 2 x 3 seat SeaDoo Spark 900 Jet-Skis with IBR system, 1 x, SeaDoo GTI 120 CV Jet-Ski, 2 x OBRIEN Ringos, 1 x Waterslide, Kayaks, and Paddleboards.