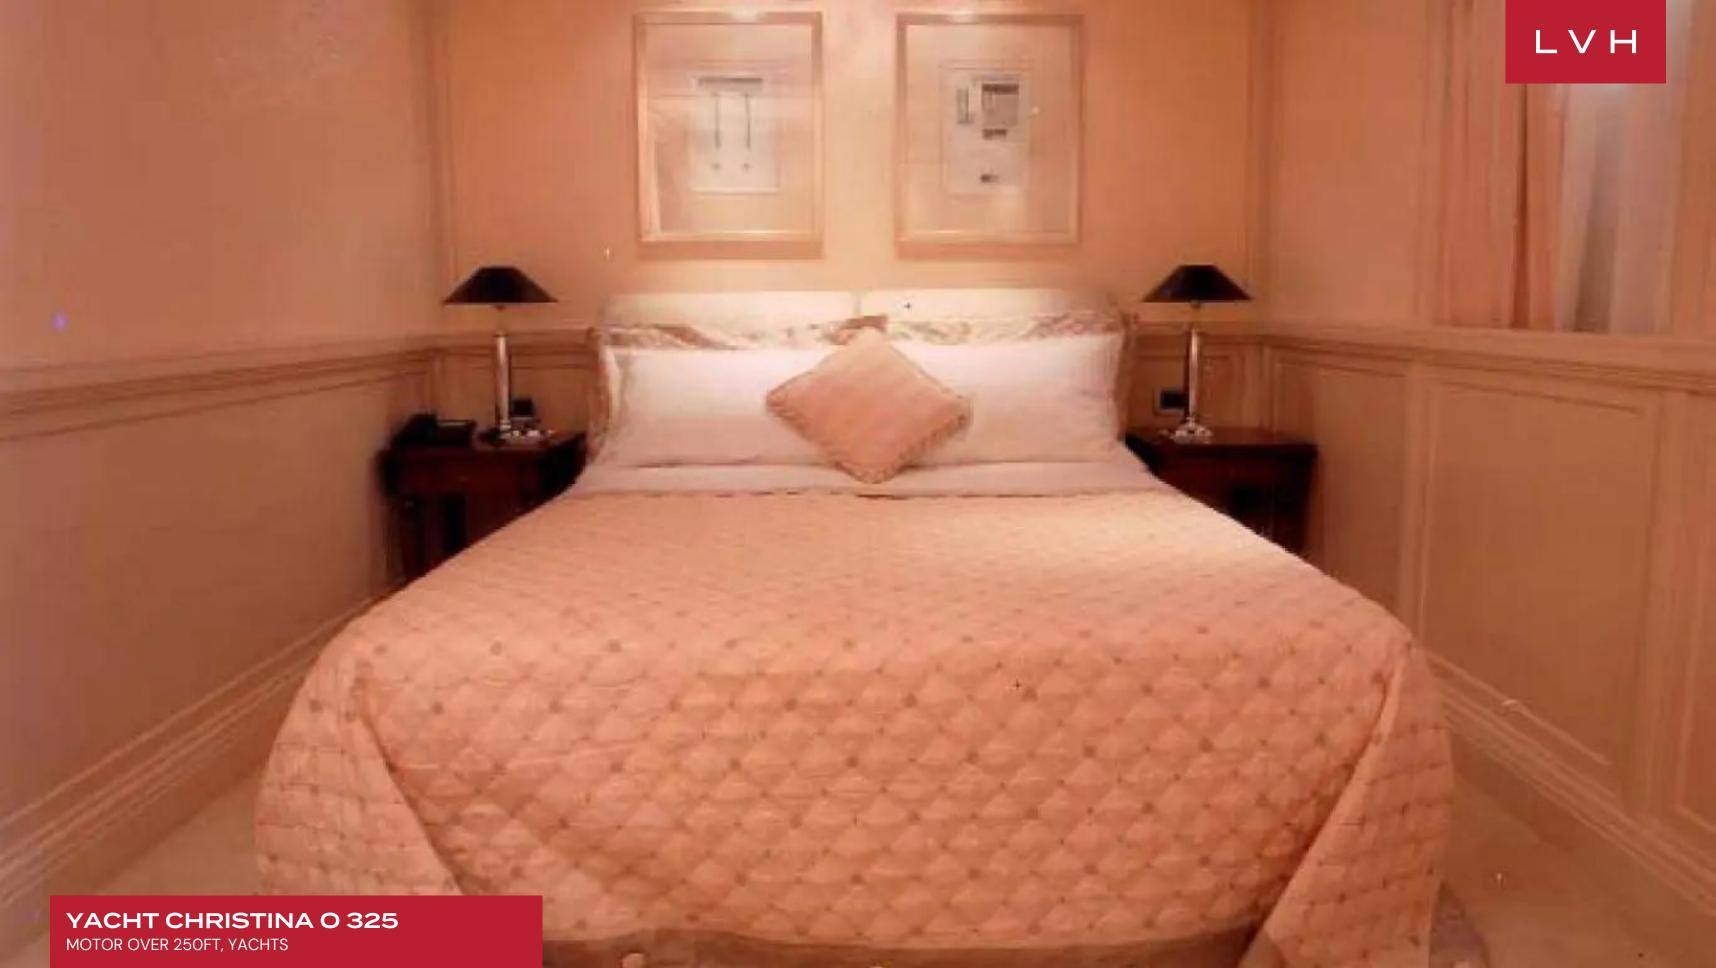

Known as the Onassis Suite, her master stateroom stretches across the forward section of the bridge deck and comprises three rooms: large sleeping quarters, a white Penteli marble bathroom and a book-lined study. The latter is oak-panelled and boasts the original onyx fireplace, while the bedroom is illuminated by authentic Baccarat crystal wall lights, adding to its elegance. The other accommodation on board comprises 10 double staterooms on the main deck forward and eight convertible cabins on the lower deck