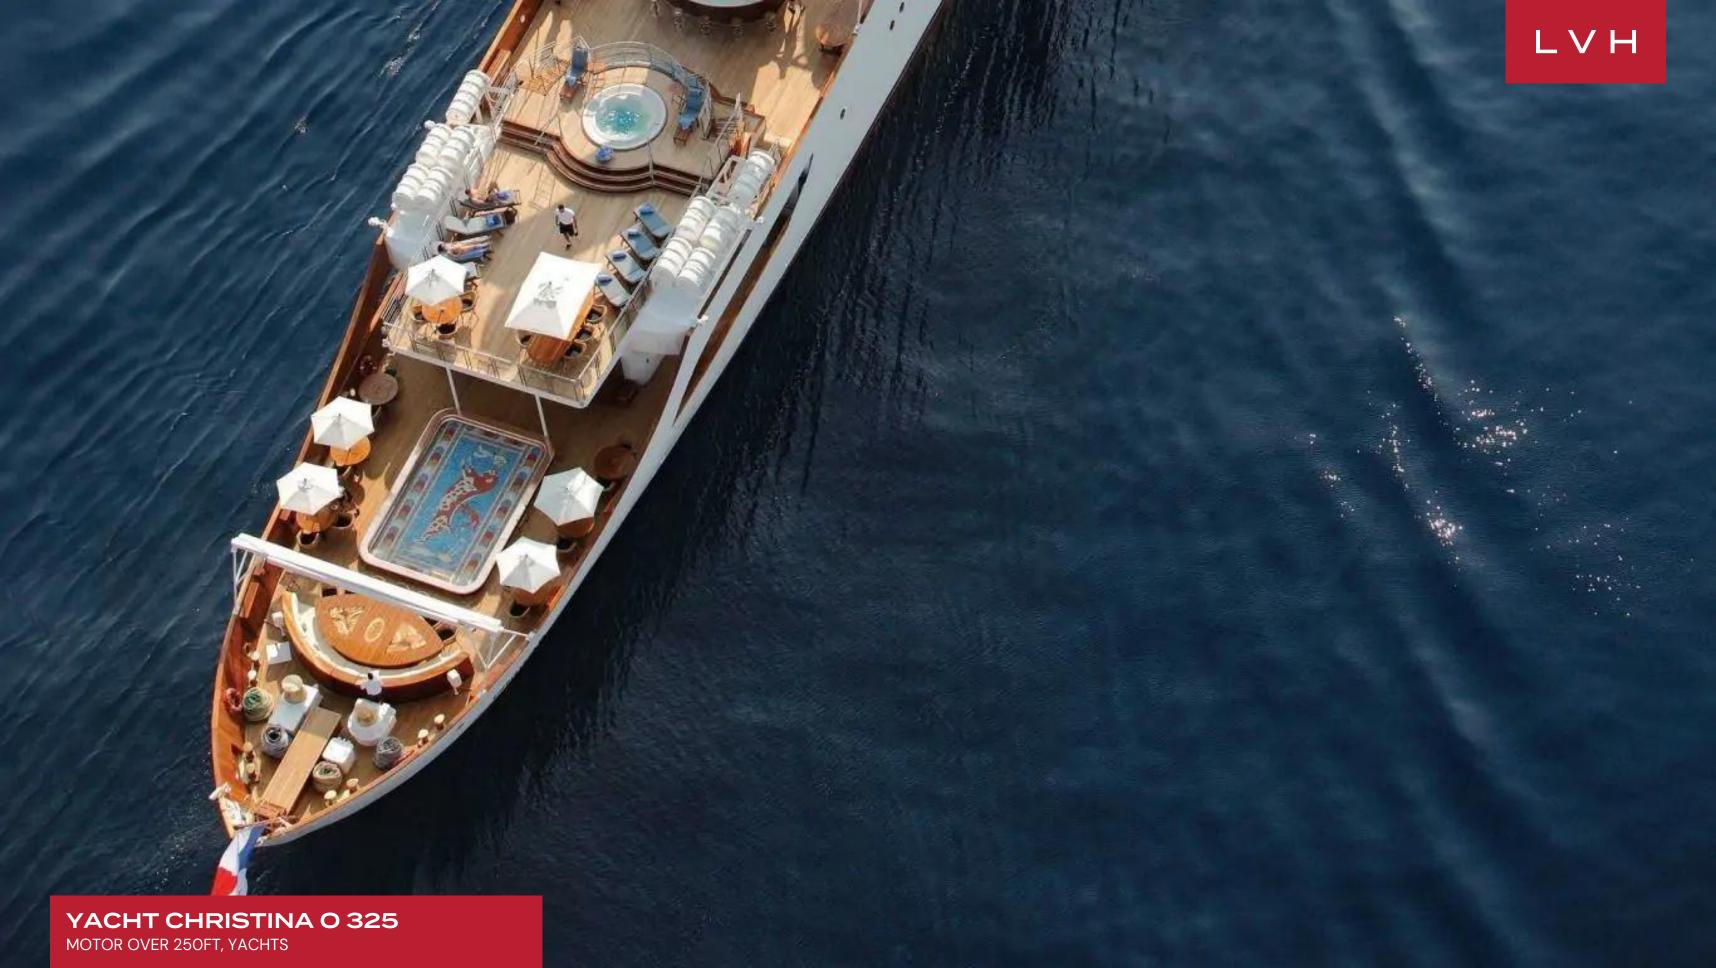

As well as her impressive lounging and dining facilities, Christina O also features a unique variety of leisure and entertainment facilities, particularly on her promenade deck. These include an oak-panelled library with green upholstered chairs and settees, and a huge saloon, boasting three large seating areas. This space can also serve as a ballroom, with a raised dais for the orchestra, as well as a cinema thanks to a drop-down screen and state-of-the-art sound system. There is also a glass-panelled gymnasium on board and a music room with a Steinway piano where the likes of Maria Callas and Frank Sinatra once performed. Toys include 1 x Flyboard, Snorkelling Equipment, 1 x Hoverboard, 1 x 6 Person Banana 6 person, Towable Toys, 2 x 3 seat SeaDoo Spark 900 Jet-Skis with IBR system, 1 x, SeaDoo GTI 120 CV Jet-Ski, 2 x OBRIEN Ringos, 1 x Waterslide, Kayaks, and Paddleboards.

#### **EXTERIOR**

- Jacuzzi Outdoor
- Pool Outdoor
- Terrace
- Water Sports Inflatables
- Water Sports Jet Skis