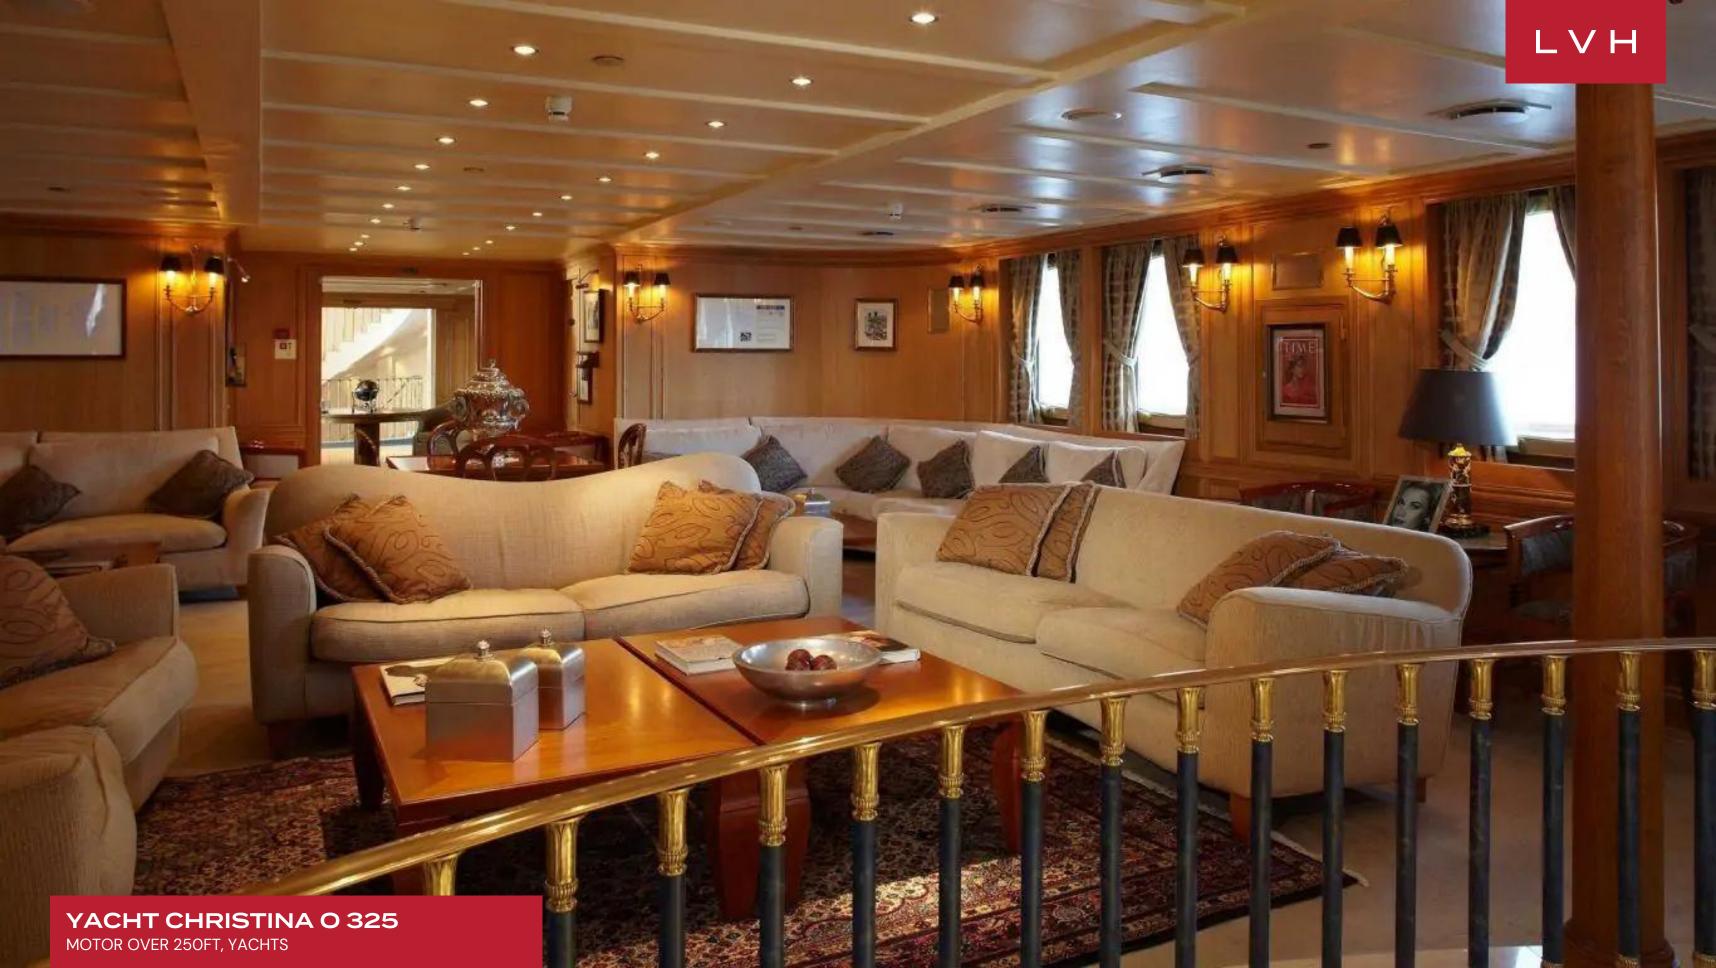

As well as her impressive lounging and dining facilities, Christina O also features a unique variety of leisure and entertainment facilities, particularly on her promenade deck. These include an oak-panelled library with green upholstered chairs and settees, and a huge saloon, boasting three large seating areas. This space can also serve as a ballroom, with a raised dais for the orchestra, as well as a cinema thanks to a drop-down screen and state-of-the-art sound system. There is also a glass-panelled gymnasium on board and a music room with a Steinway piano where the likes of Maria Callas and Frank Sinatra once performed. Toys include 1 x Flyboard, Snorkelling Equipment, 1 x Hoverboard, 1 x 6 Person Banana 6 person, Towable Toys, 2 x 3 seat SeaDoo Spark 900 Jet-Skis with IBR system, 1 x, SeaDoo GTI 120 CV Jet-Ski, 2 x OBRIEN Ringos, 1 x Waterslide, Kayaks, and Paddleboards.