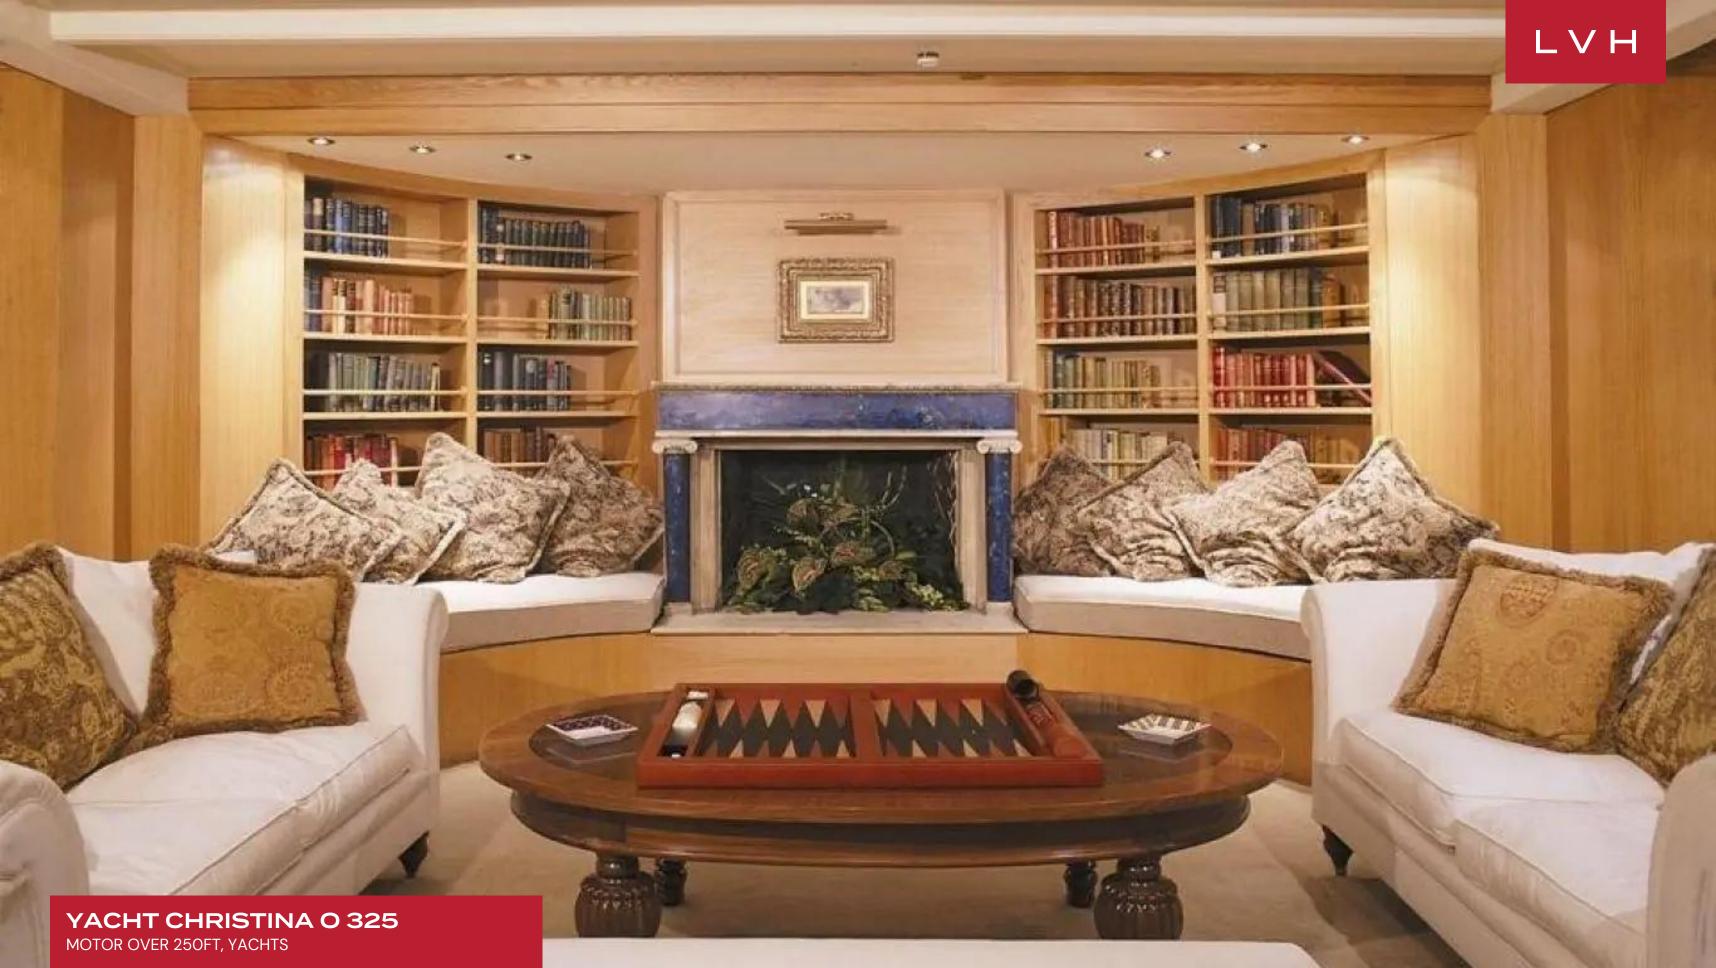

As well as her impressive lounging and dining facilities, Christina O also features a unique variety of leisure and entertainment facilities, particularly on her promenade deck. These include an oak-panelled library with green upholstered chairs and settees, and a huge saloon, boasting three large seating areas. This space can also serve as a ballroom, with a raised dais for the orchestra, as well as a cinema thanks to a drop-down screen and state-of-the-art sound system. There is also a glass-panelled gymnasium on board and a music room with a Steinway piano where the likes of Maria Callas and Frank Sinatra once performed. Toys include 1 x Flyboard, Snorkelling Equipment, 1 x Hoverboard, 1 x 6 Person Banana 6 person, Towable Toys, 2 x 3 seat SeaDoo Spark 900 Jet-Skis with IBR system, 1 x, SeaDoo GTI 120 CV Jet-Ski, 2 x OBRIEN Ringos, 1 x Waterslide, Kayaks, and Paddleboards.