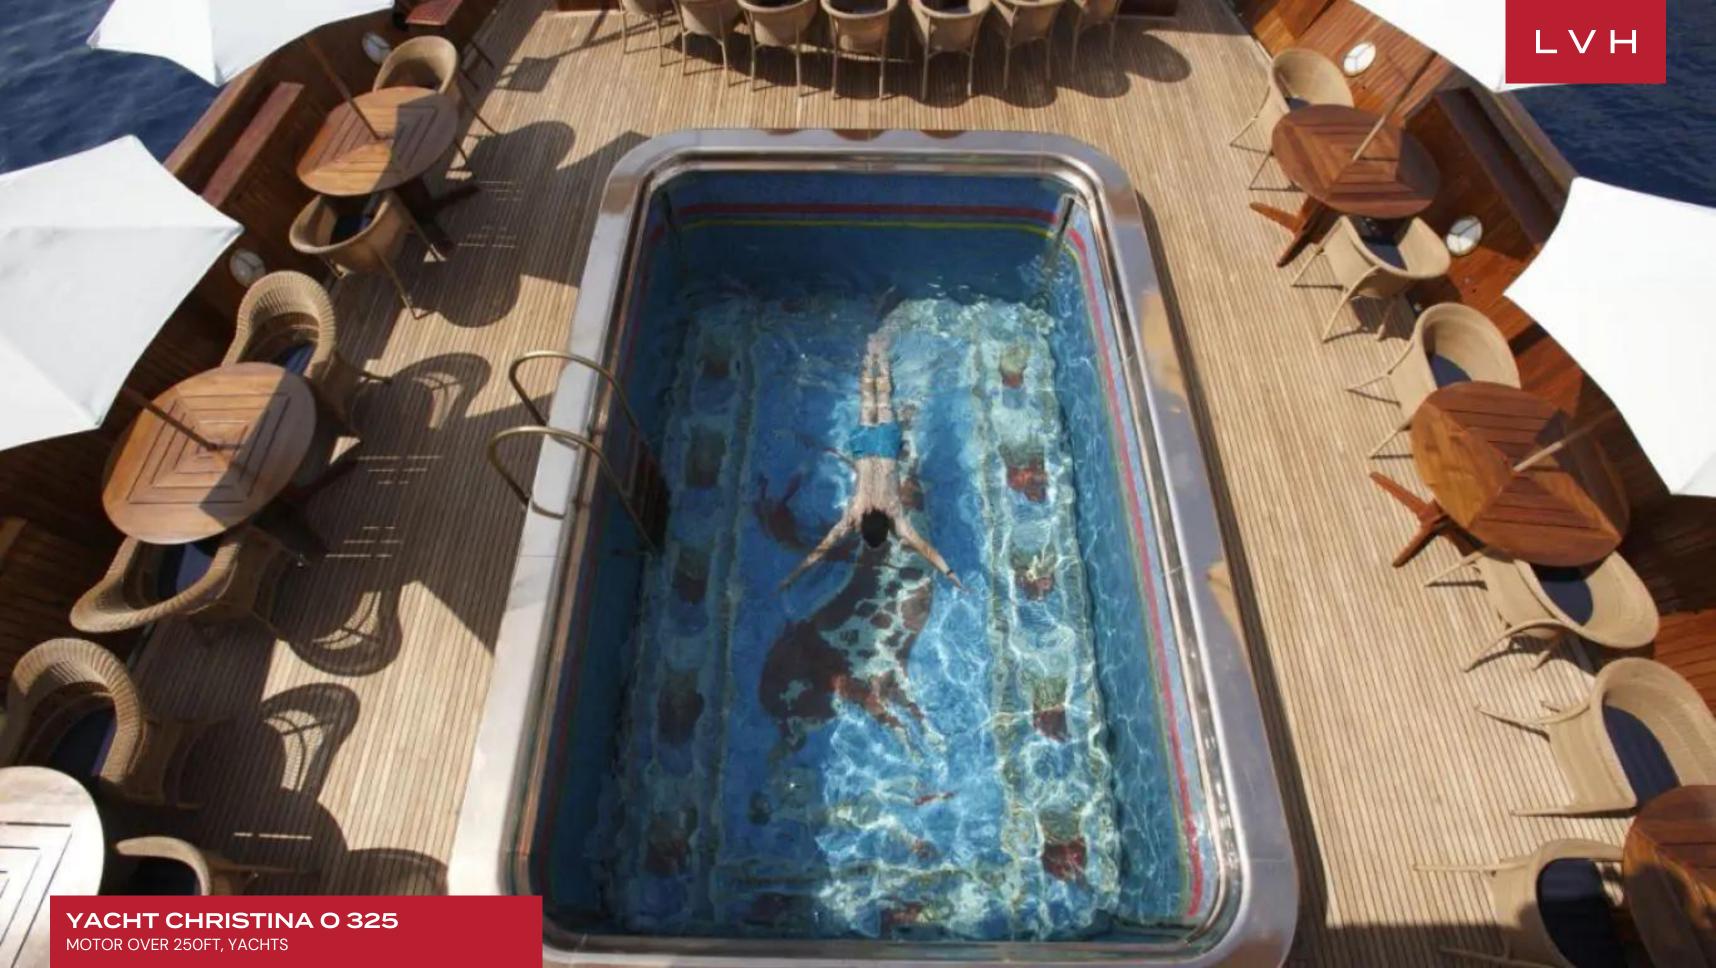

As well as her impressive lounging and dining facilities, Christina O also features a unique variety of leisure and entertainment facilities, particularly on her promenade deck. These include an oak-panelled library with green upholstered chairs and settees, and a huge saloon, boasting three large seating areas. This space can also serve as a ballroom, with a raised dais for the orchestra, as well as a cinema thanks to a drop-down screen and state-of-the-art sound system. There is also a glass-panelled gymnasium on board and a music room with a Steinway piano where the likes of Maria Callas and Frank Sinatra once performed. Toys include 1 x Flyboard, Snorkelling Equipment, 1 x Hoverboard, 1 x 6 Person Banana 6 person, Towable Toys, 2 x 3 seat SeaDoo Spark 900 Jet-Skis with IBR system, 1 x, SeaDoo GTI 120 CV Jet-Ski, 2 x OBRIEN Ringos, 1 x Waterslide, Kayaks, and Paddleboards.

#### **EXTERIOR**

- Jacuzzi Outdoor
- Pool Outdoor
- Terrace
- Water Sports Inflatables
- Water Sports Jet Skis