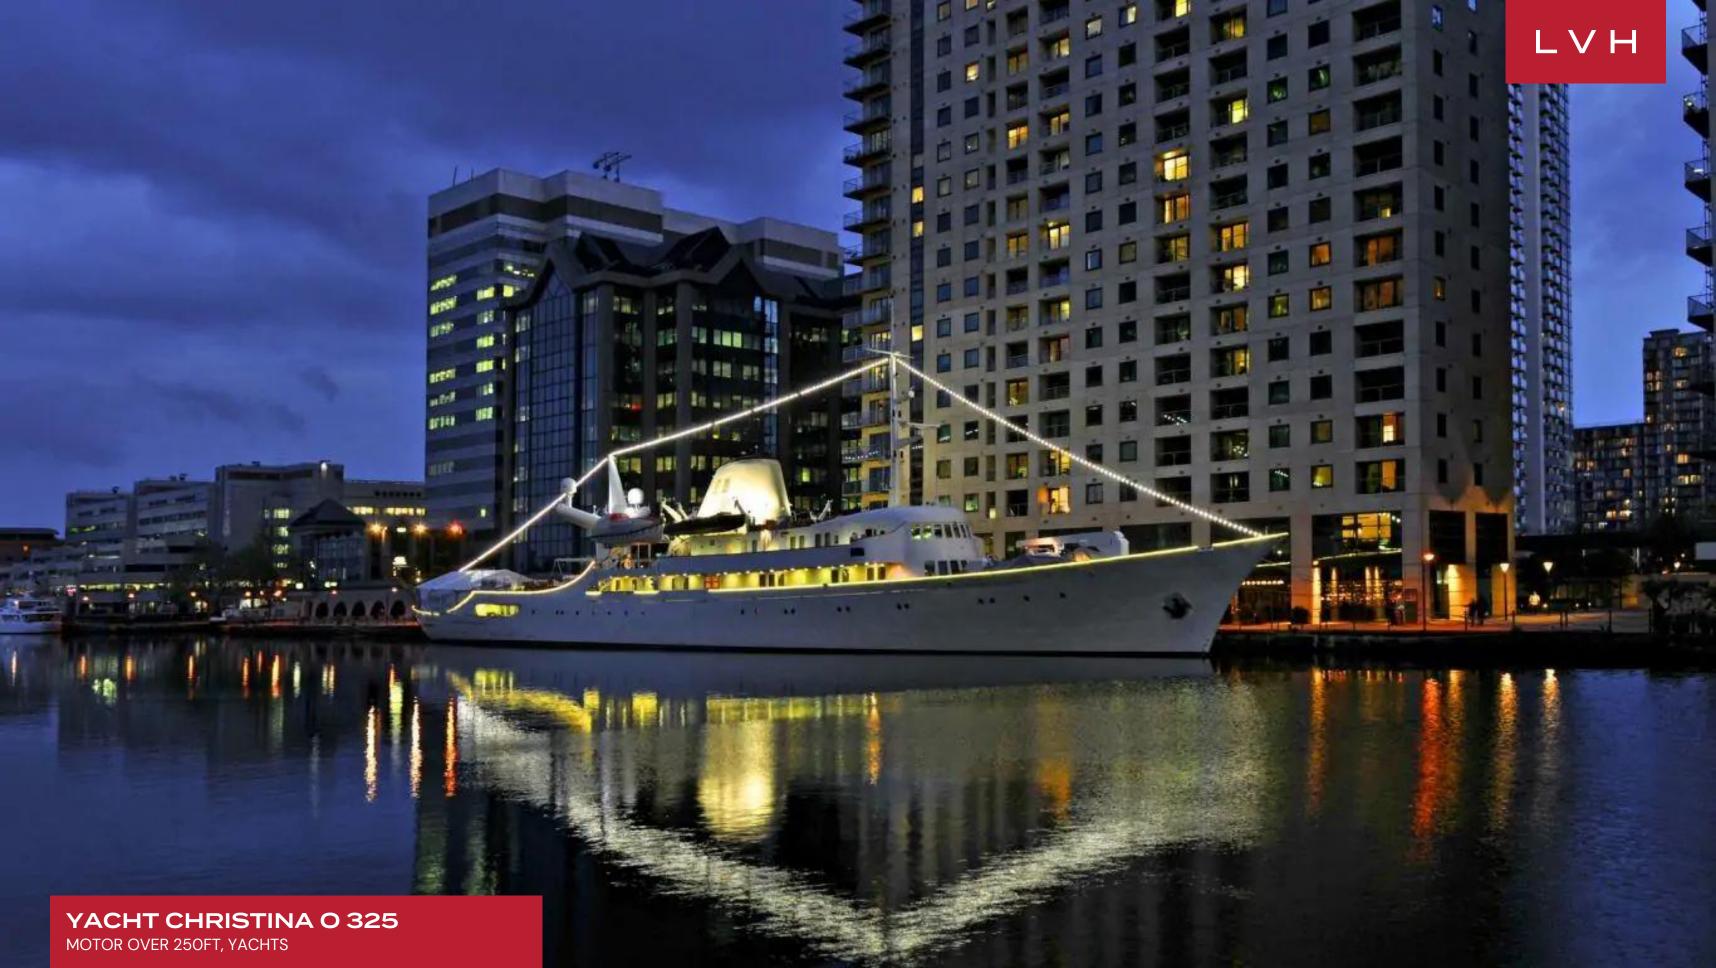

YACHT CHRISTINA 0 325

MOTOR OVER 250FT, YACHTS

17
CABINS

**34**GUESTS

325 SQUARE FEET

# **YACHT CHRISTINA 0 325**

MOTOR OVER 250FT, YACHTS

Yacht Christina O 325 is a stunning and powerful yacht that was styled in the early fifties by Caesar Pinnau. The exterior of Christina O easily stands out among other superyachts on the charter market of today thanks to her distinctive clipper bow, long sheer line, rounded superstructure and dazzling white topsides, and this is not forgetting her trademark, vibrant yellow funnel. A variety of vast open-air spaces across Christina O offer a multitude of options for lounging and socializing. She was built in 1943 and was last refitted in 2017.