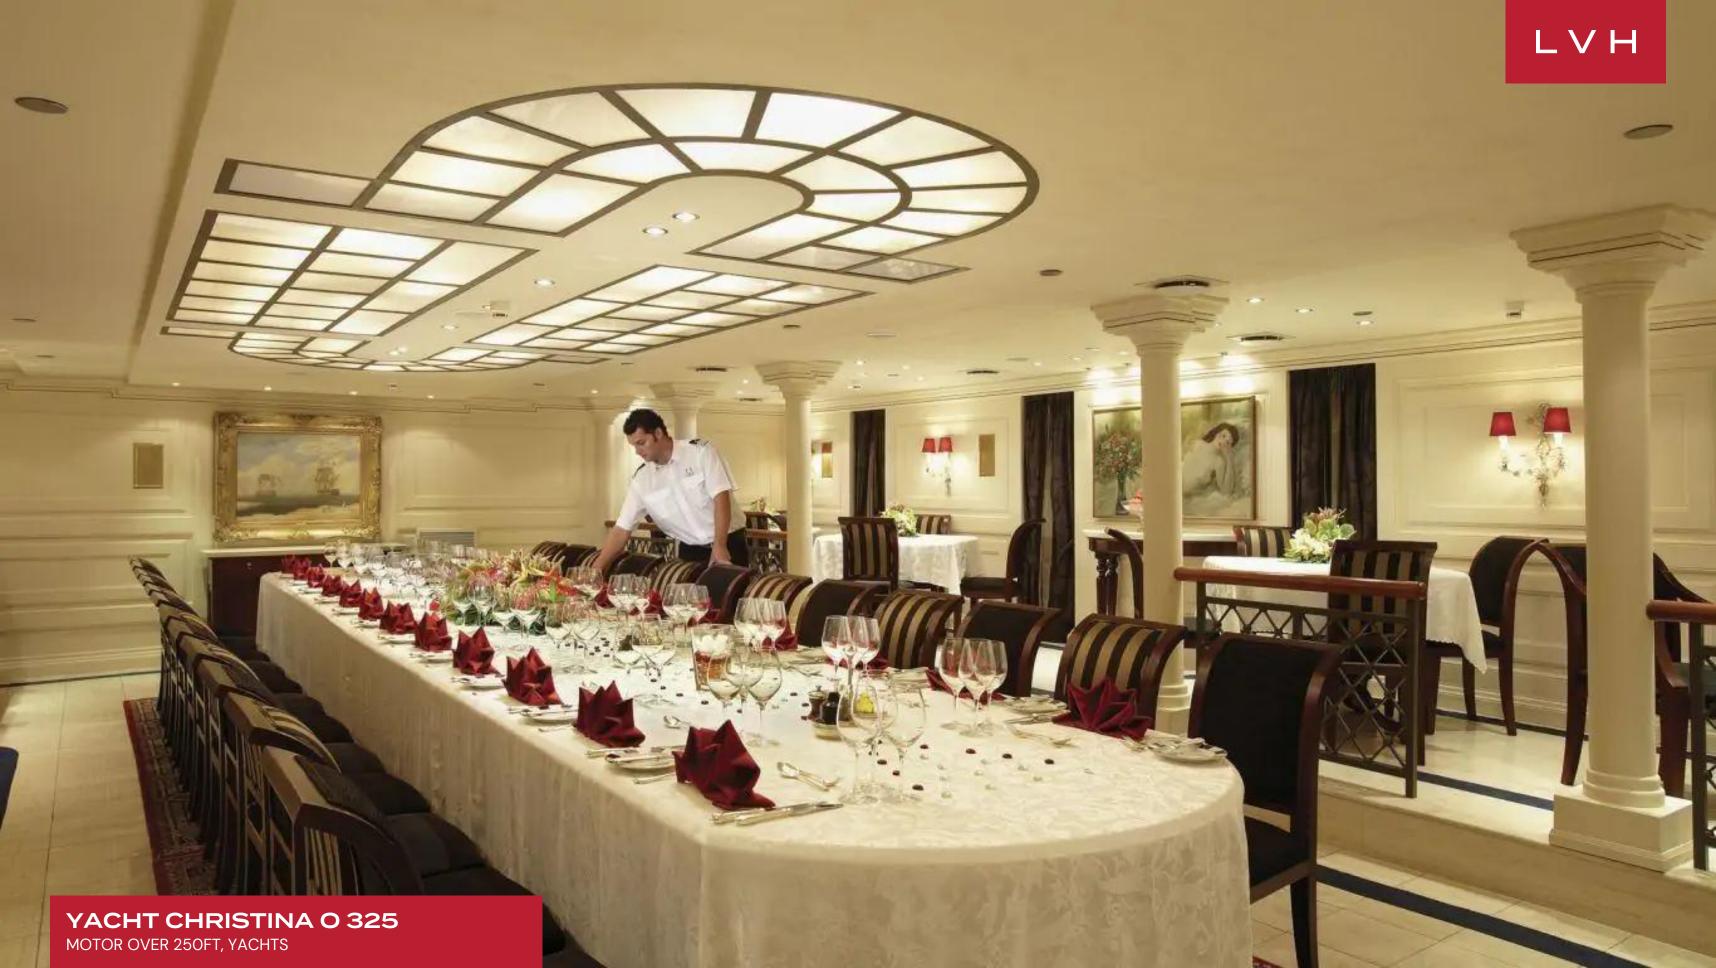

# **YACHT CHRISTINA 0 325**

MOTOR OVER 250FT, YACHTS

Yacht Christina O 325 is a stunning and powerful yacht that was styled in the early fifties by Caesar Pinnau. The exterior of Christina O easily stands out among other superyachts on the charter market of today thanks to her distinctive clipper bow, long sheer line, rounded superstructure and dazzling white topsides, and this is not forgetting her trademark, vibrant yellow funnel. A variety of vast open-air spaces across Christina O offer a multitude of options for lounging and socializing. She was built in 1943 and was last refitted in 2017.

As well as her impressive lounging and dining facilities, Christina O also features a unique variety of leisure and entertainment facilities, particularly on her promenade deck. These include an oak-panelled library with green upholstered chairs and settees, and a huge saloon, boasting three large seating areas. This space can also serve as a ballroom, with a raised dais for the orchestra, as well as a cinema thanks to a drop-down screen and state-of-the-art sound system. There is also a glass-panelled gymnasium on board and a music room with a Steinway piano where the likes of Maria Callas and Frank Sinatra once performed. Toys include 1 x Flyboard, Snorkelling Equipment, 1 x Hoverboard, 1 x 6 Person Banana 6 person, Towable Toys, 2 x 3 seat SeaDoo Spark 900 Jet-Skis with IBR system, 1 x, SeaDoo GTI 120 CV Jet-Ski, 2 x OBRIEN Ringos, 1 x Waterslide, Kayaks, and Paddleboards.