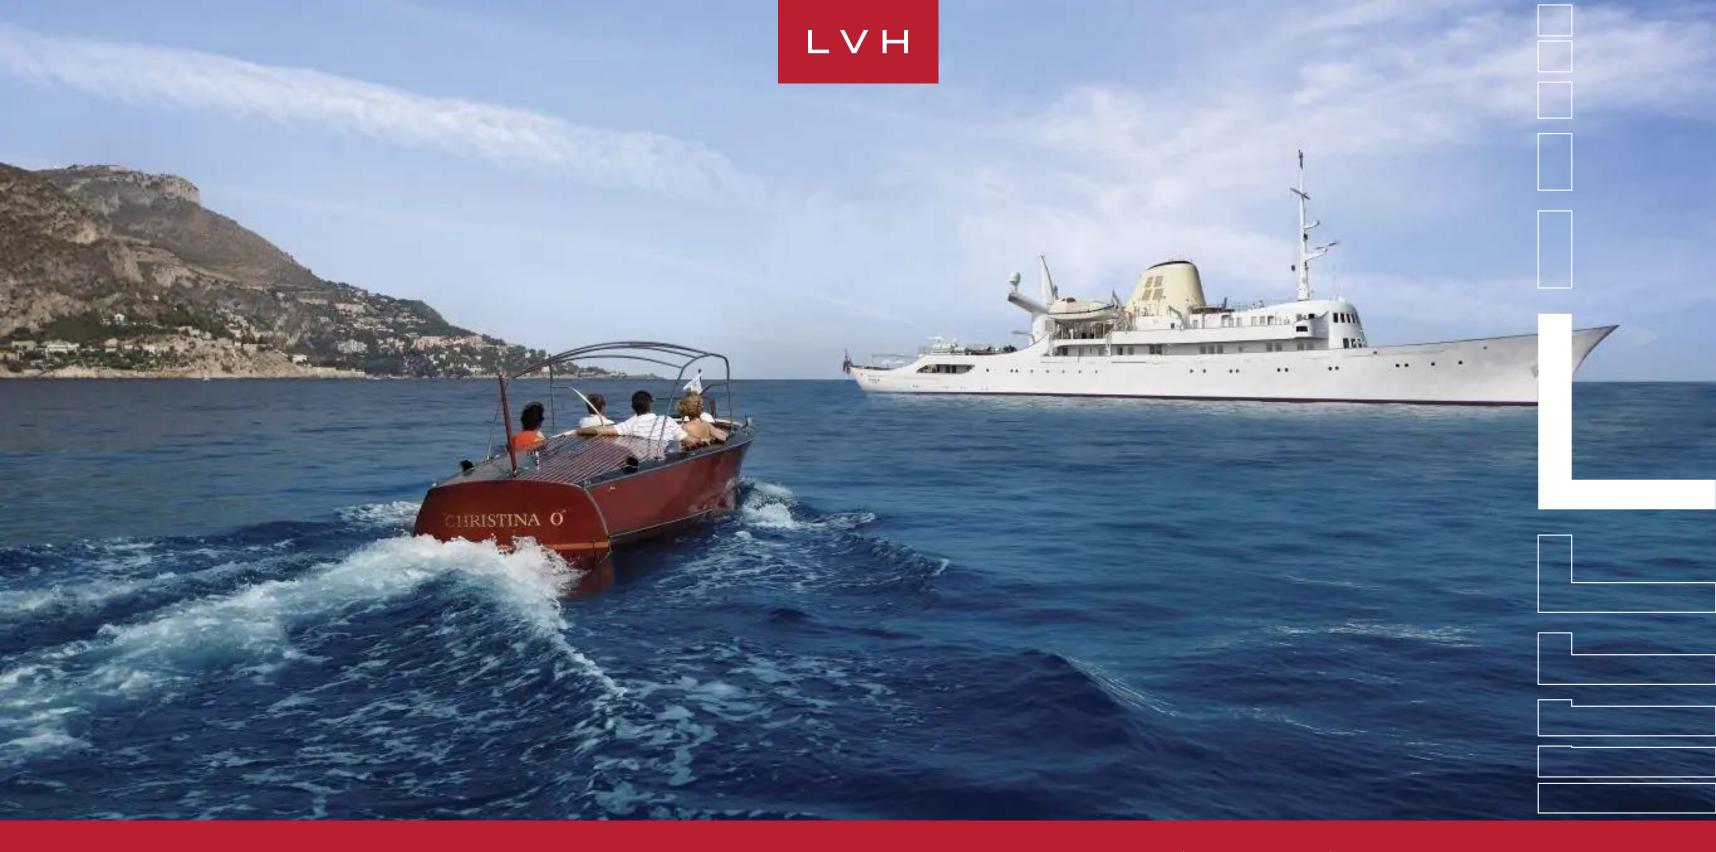

# **YACHT CHRISTINA 0 325**

MOTOR OVER 250FT, YACHTS

Yacht Christina O 325 is a stunning and powerful yacht that was styled in the early fifties by Caesar Pinnau. The exterior of Christina O easily stands out among other superyachts on the charter market of today thanks to her distinctive clipper bow, long sheer line, rounded superstructure and dazzling white topsides, and this is not forgetting her trademark, vibrant yellow funnel. A variety of vast open-air spaces across Christina O offer a multitude of options for lounging and socializing. She was built in 1943 and was last refitted in 2017.