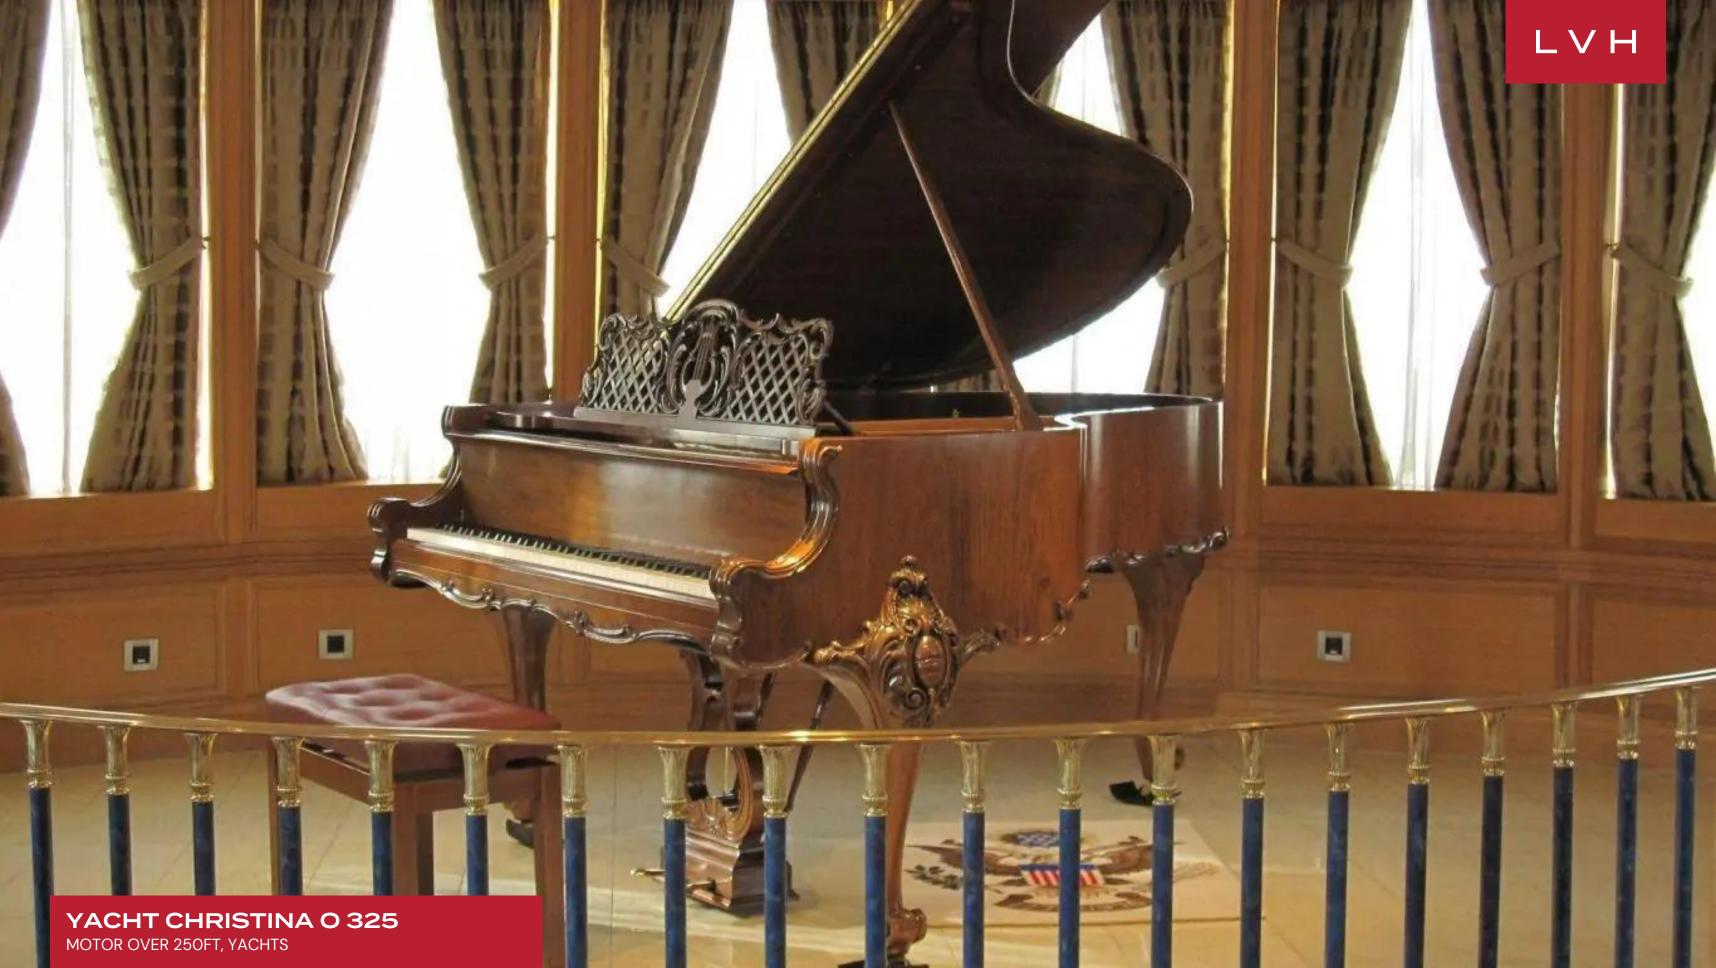

As well as her impressive lounging and dining facilities, Christina O also features a unique variety of leisure and entertainment facilities, particularly on her promenade deck. These include an oak-panelled library with green upholstered chairs and settees, and a huge saloon, boasting three large seating areas. This space can also serve as a ballroom, with a raised dais for the orchestra, as well as a cinema thanks to a drop-down screen and state-of-the-art sound system. There is also a glass-panelled gymnasium on board and a music room with a Steinway piano where the likes of Maria Callas and Frank Sinatra once performed. Toys include 1 x Flyboard, Snorkelling Equipment, 1 x Hoverboard, 1 x 6 Person Banana 6 person, Towable Toys, 2 x 3 seat SeaDoo Spark 900 Jet-Skis with IBR system, 1 x, SeaDoo GTI 120 CV Jet-Ski, 2 x OBRIEN Ringos, 1 x Waterslide, Kayaks, and Paddleboards.