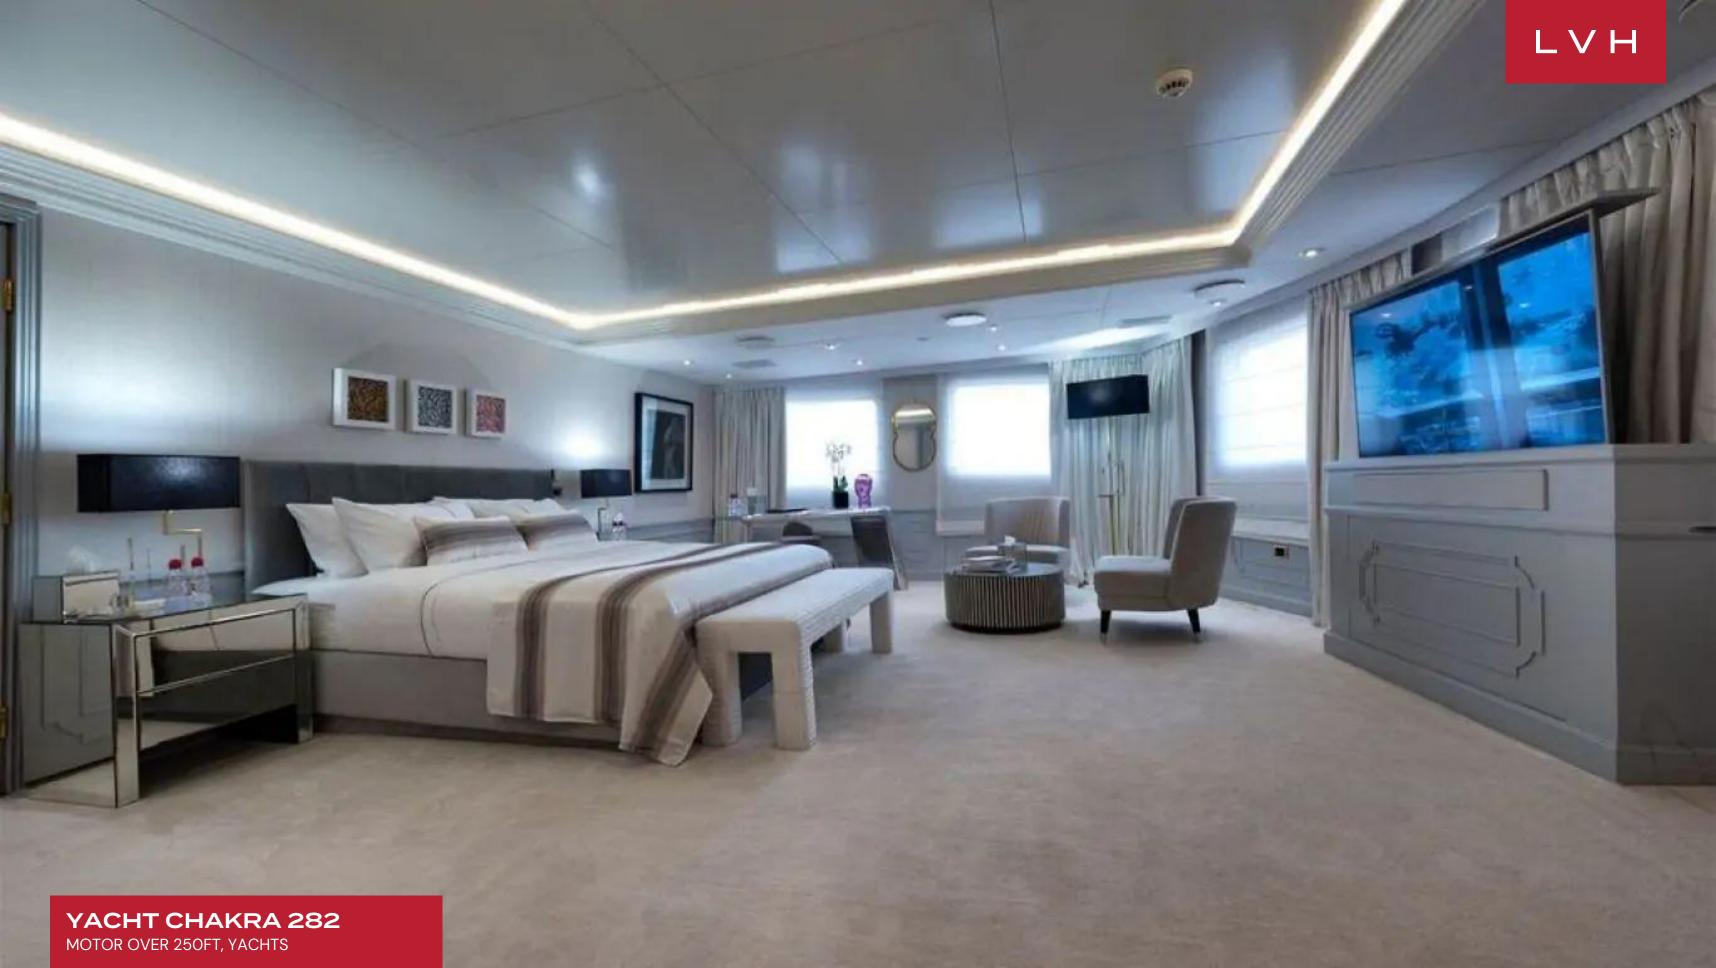

Chakra's interior layout sleeps up to 40 guests in 21 rooms. She is also capable of carrying up to 43 crew onboard to ensure a relaxed luxury yacht experience. Timeless styling, beautiful furnishings and sumptuous seating feature throughout to create an elegant and comfortable atmosphere. Her generous deck areas play host to a wide range of amenities including an outdoor bar and ample space for sunlounging and relaxing. Chakra's impressive leisure and entertainment facilities make her the ideal charter yacht for socializing and entertaining with family and friends.

#### INTERIOR

- Air Conditioning
- Cable, Satellite or Smart TV
- Gym