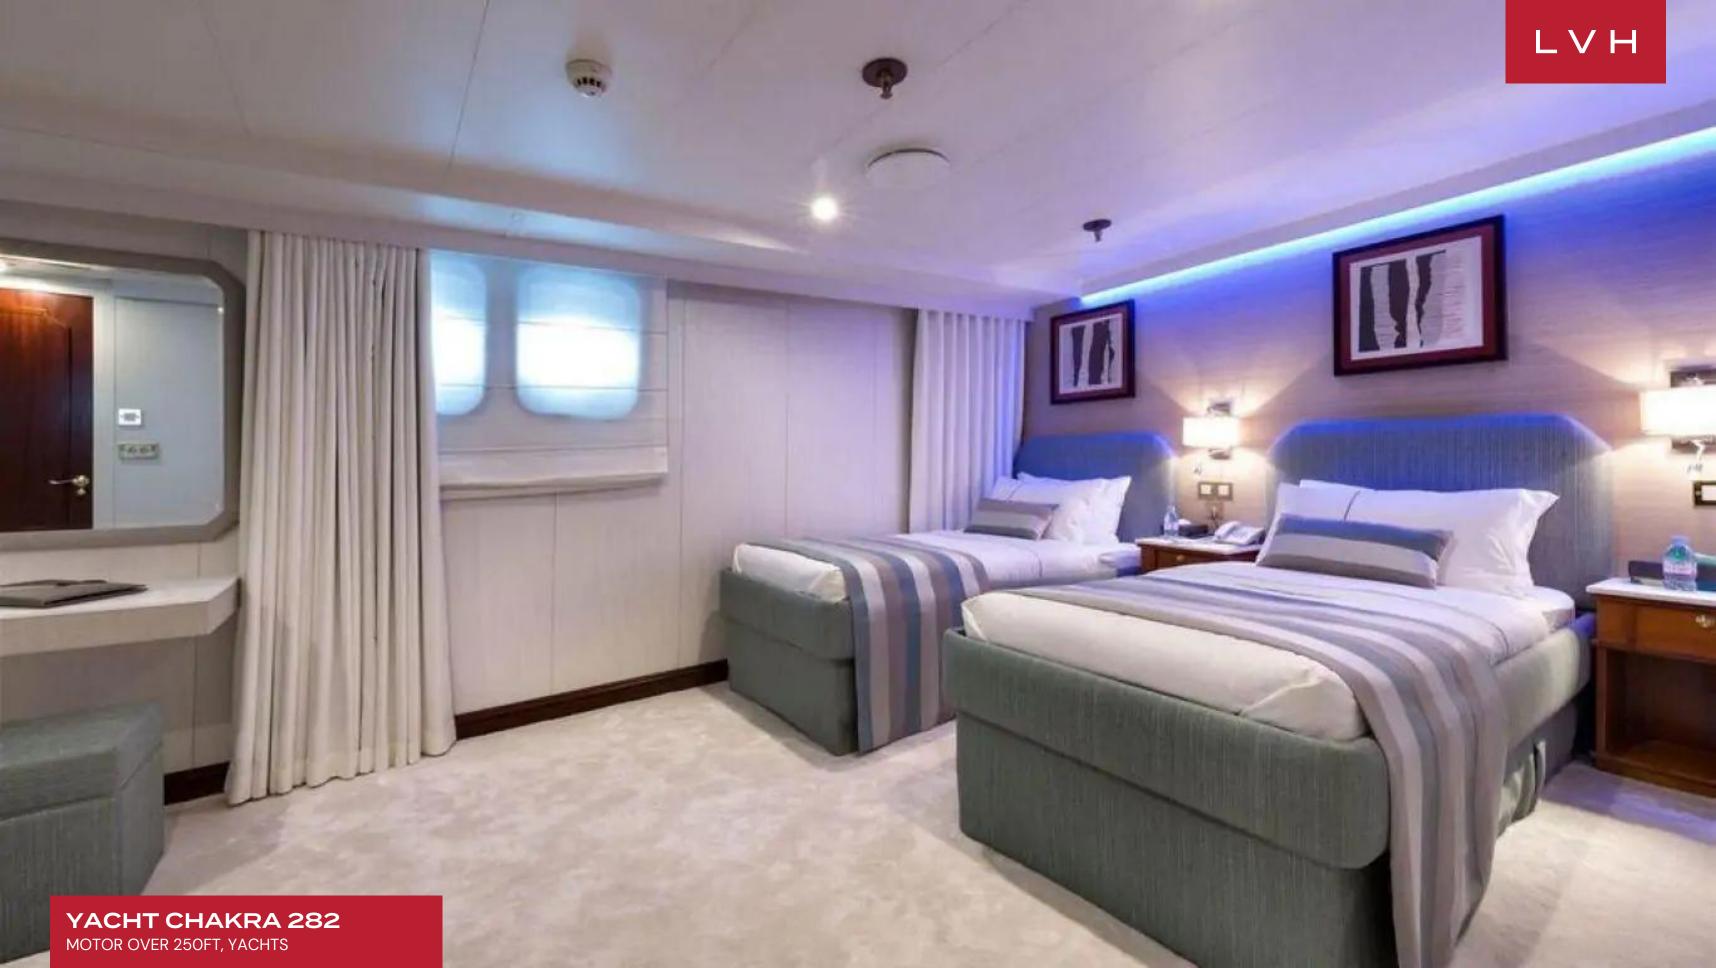

Chakra's interior layout sleeps up to 40 guests in 21 rooms. She is also capable of carrying up to 43 crew onboard to ensure a relaxed luxury yacht experience. Timeless styling, beautiful furnishings and sumptuous seating feature throughout to create an elegant and comfortable atmosphere. Her generous deck areas play host to a wide range of amenities including an outdoor bar and ample space for sunlounging and relaxing. Chakra's impressive leisure and entertainment facilities make her the ideal charter yacht for socializing and entertaining with family and friends.