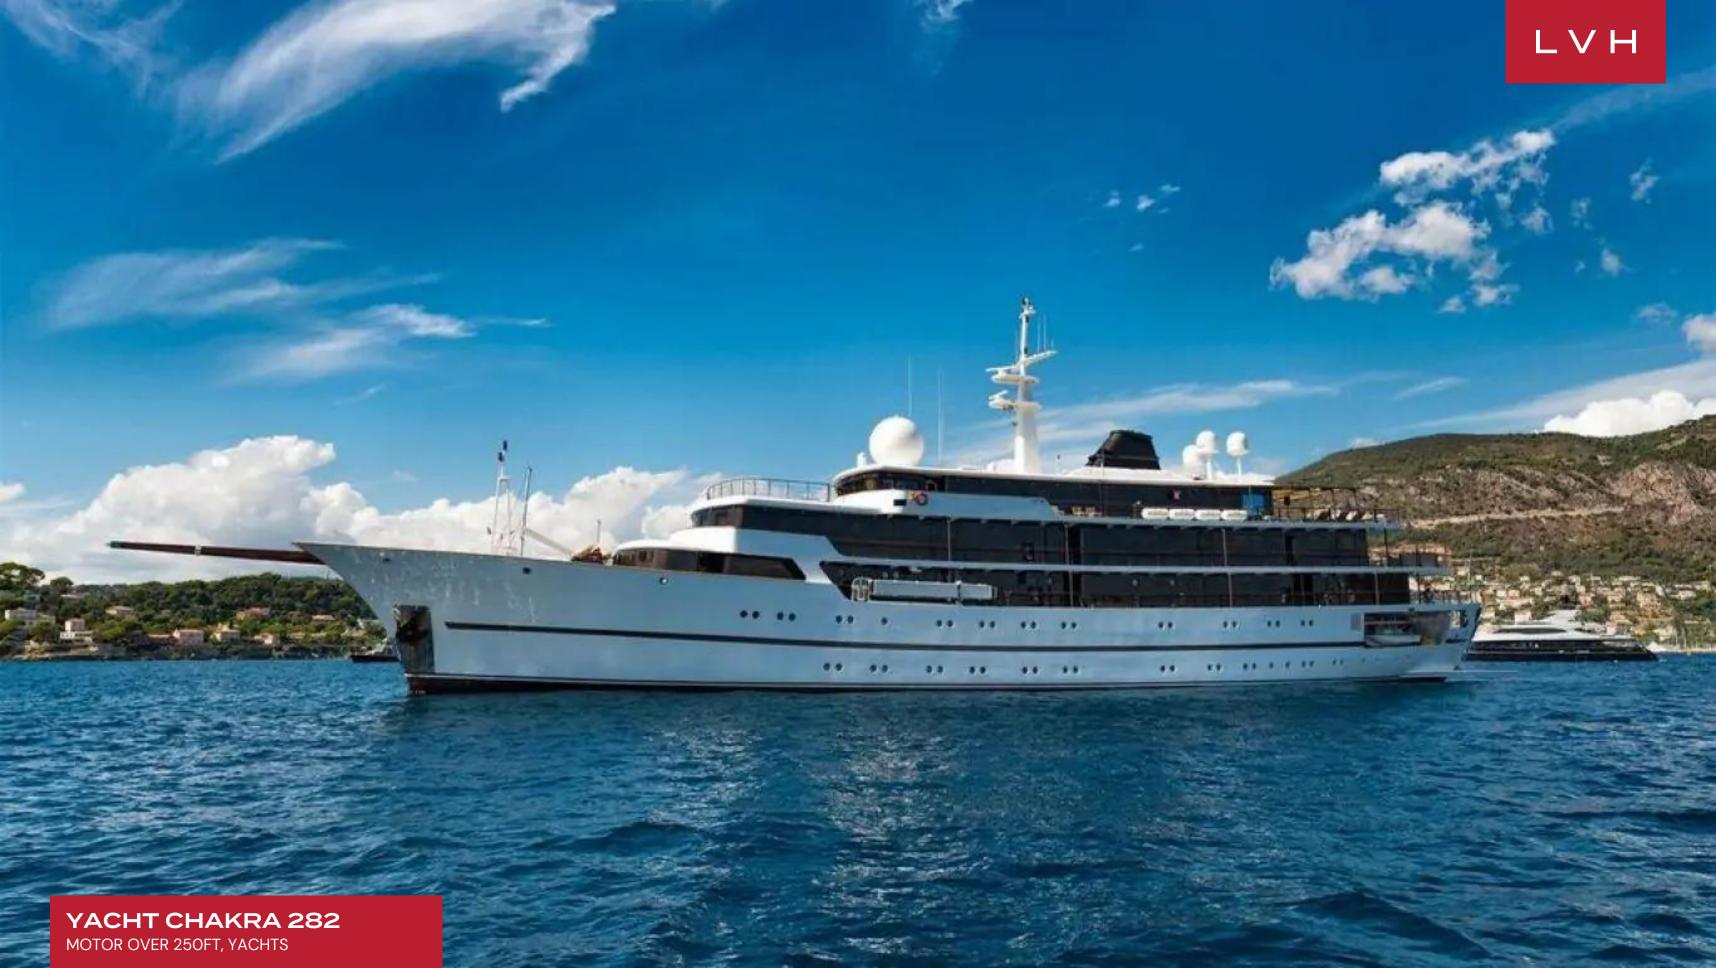

### YACHT CHAKRA 282

MOTOR OVER 250FT, YACHTS

Yacht Chakra 282' was built by Scheepswerf Gebr. van der Werf in Netherlands at their Deest shipyard, she was delivered to her owner in 1963 and last refitted in 2017 by Devonport Yachts.

Chakra's interior layout sleeps up to 40 guests in 21 rooms. She is also capable of carrying up to 43 crew onboard to ensure a relaxed luxury yacht experience. Timeless styling, beautiful furnishings and sumptuous seating feature throughout to create an elegant and comfortable atmosphere. Her generous deck areas play host to a wide range of amenities including an outdoor bar and ample space for sunlounging and relaxing. Chakra's impressive leisure and entertainment facilities make her the ideal charter yacht for socializing and entertaining with family and friends.

With a cruising speed of 14 knots, a maximum speed of 15 knots and a range of 5,892nm from her 136,000-liter fuel tanks, she is the perfect combination of performance and luxury.