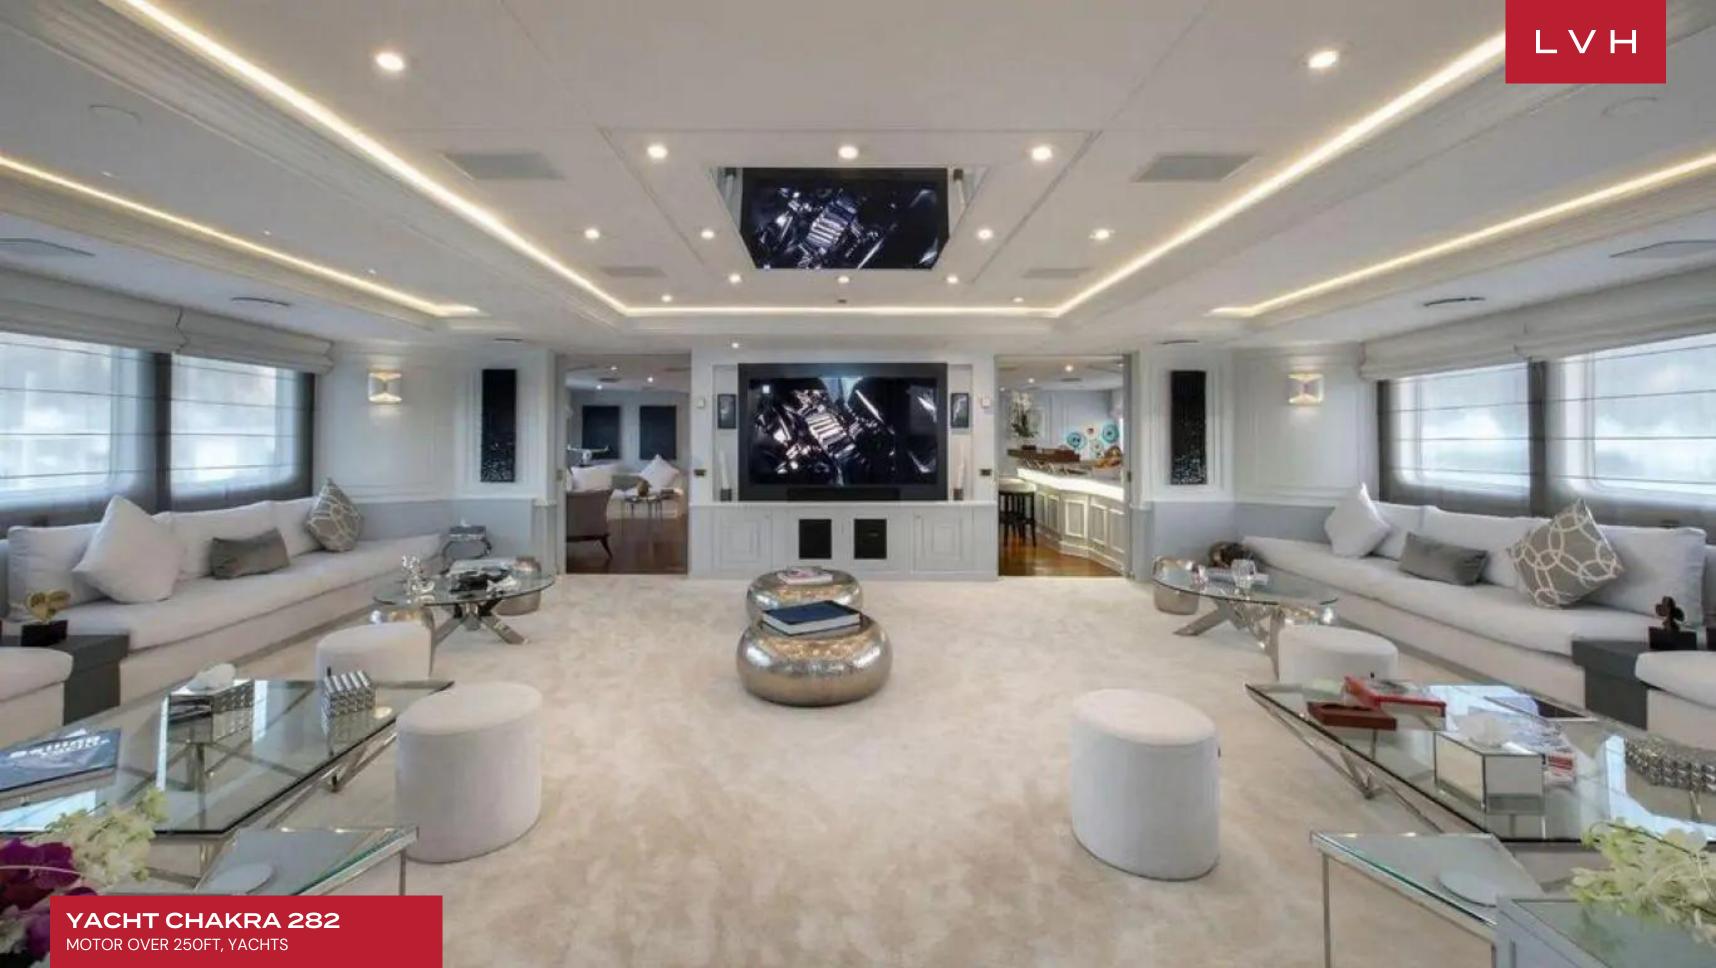

Chakra's interior layout sleeps up to 40 guests in 21 rooms. She is also capable of carrying up to 43 crew onboard to ensure a relaxed luxury yacht experience. Timeless styling, beautiful furnishings and sumptuous seating feature throughout to create an elegant and comfortable atmosphere. Her generous deck areas play host to a wide range of amenities including an outdoor bar and ample space for sunlounging and relaxing. Chakra's impressive leisure and entertainment facilities make her the ideal charter yacht for socializing and entertaining with family and friends.

#### INTERIOR

- Air Conditioning
- Cable, Satellite or Smart TV
- Gym