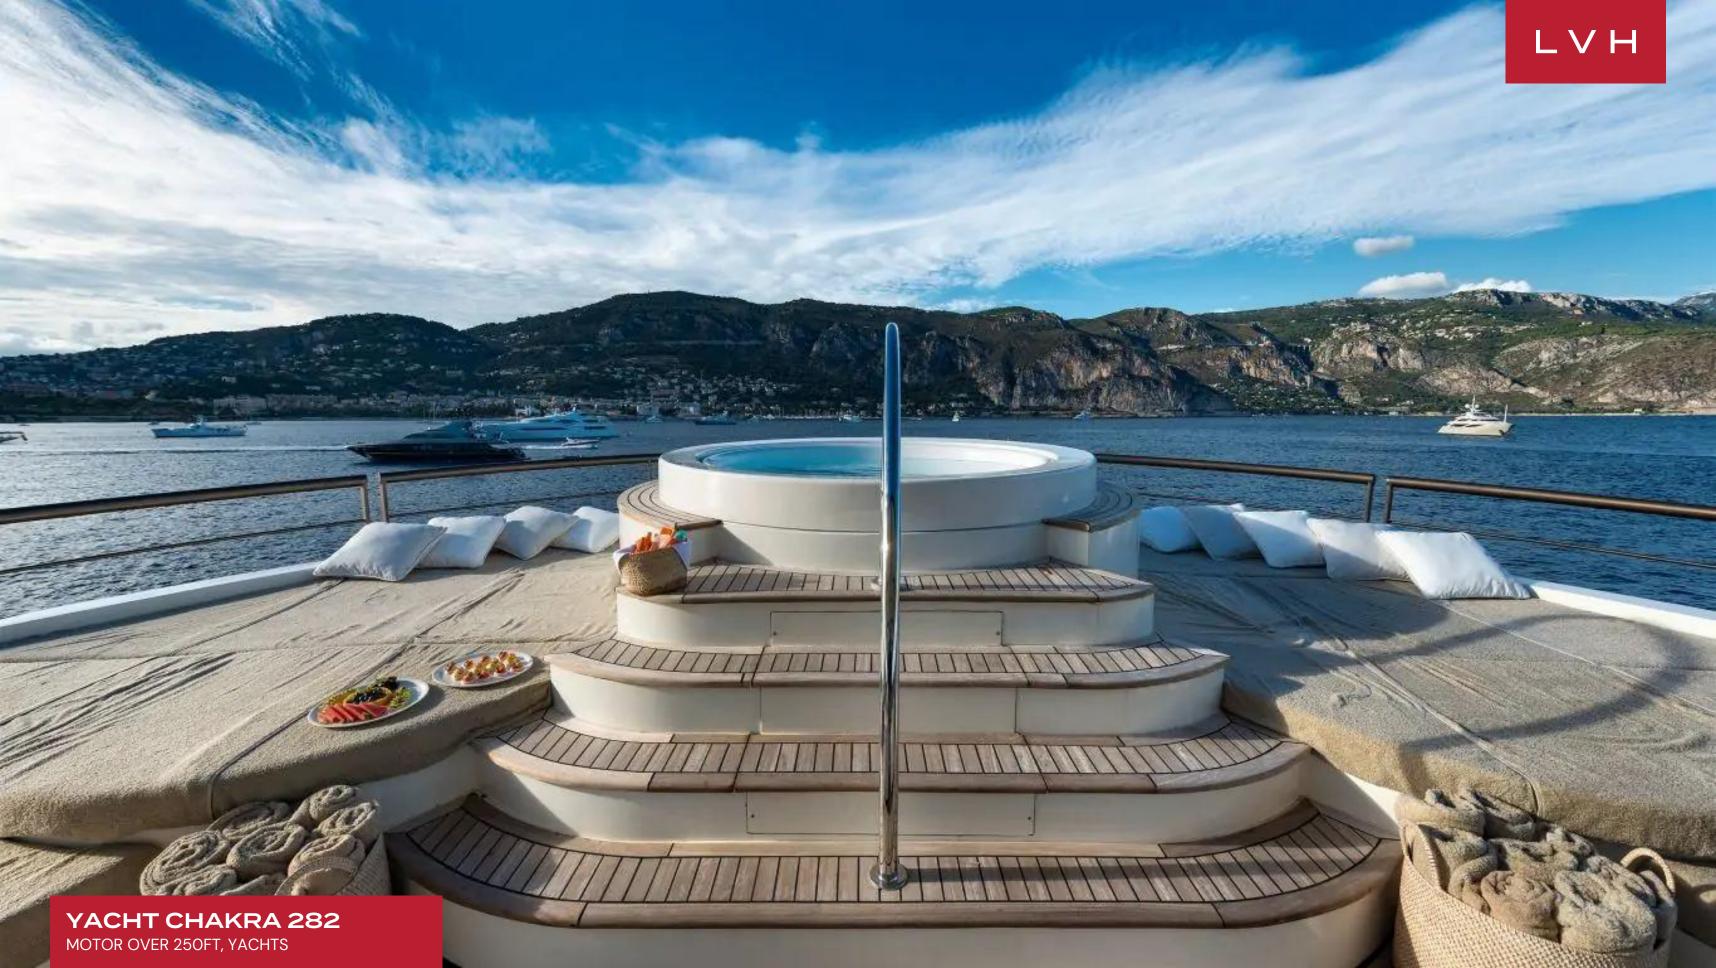

Chakra's interior layout sleeps up to 40 guests in 21 rooms. She is also capable of carrying up to 43 crew onboard to ensure a relaxed luxury yacht experience. Timeless styling, beautiful furnishings and sumptuous seating feature throughout to create an elegant and comfortable atmosphere. Her generous deck areas play host to a wide range of amenities including an outdoor bar and ample space for sunlounging and relaxing. Chakra's impressive leisure and entertainment facilities make her the ideal charter yacht for socializing and entertaining with family and friends.

#### EXTERIOR

- Hot Tub
- Sun Loungers
- Al Fresco Dining