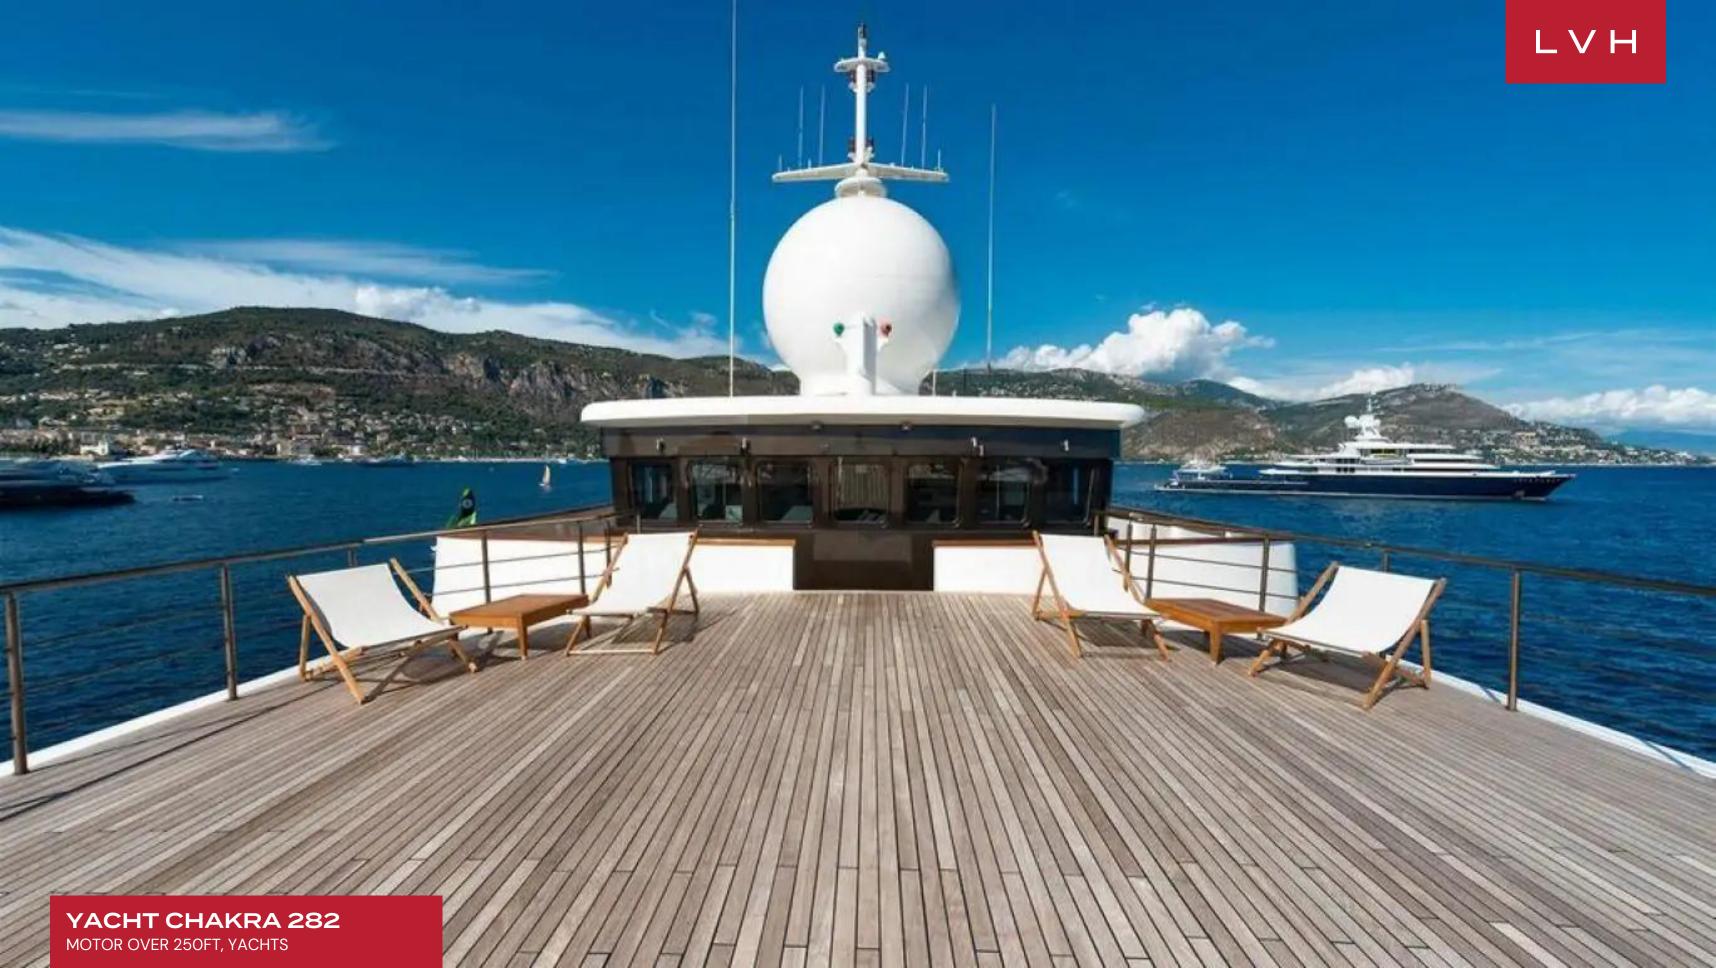

Chakra's interior layout sleeps up to 40 guests in 21 rooms. She is also capable of carrying up to 43 crew onboard to ensure a relaxed luxury yacht experience. Timeless styling, beautiful furnishings and sumptuous seating feature throughout to create an elegant and comfortable atmosphere. Her generous deck areas play host to a wide range of amenities including an outdoor bar and ample space for sunlounging and relaxing. Chakra's impressive leisure and entertainment facilities make her the ideal charter yacht for socializing and entertaining with family and friends.

#### EXTERIOR

- Hot Tub
- Sun Loungers
- Al Fresco Dining