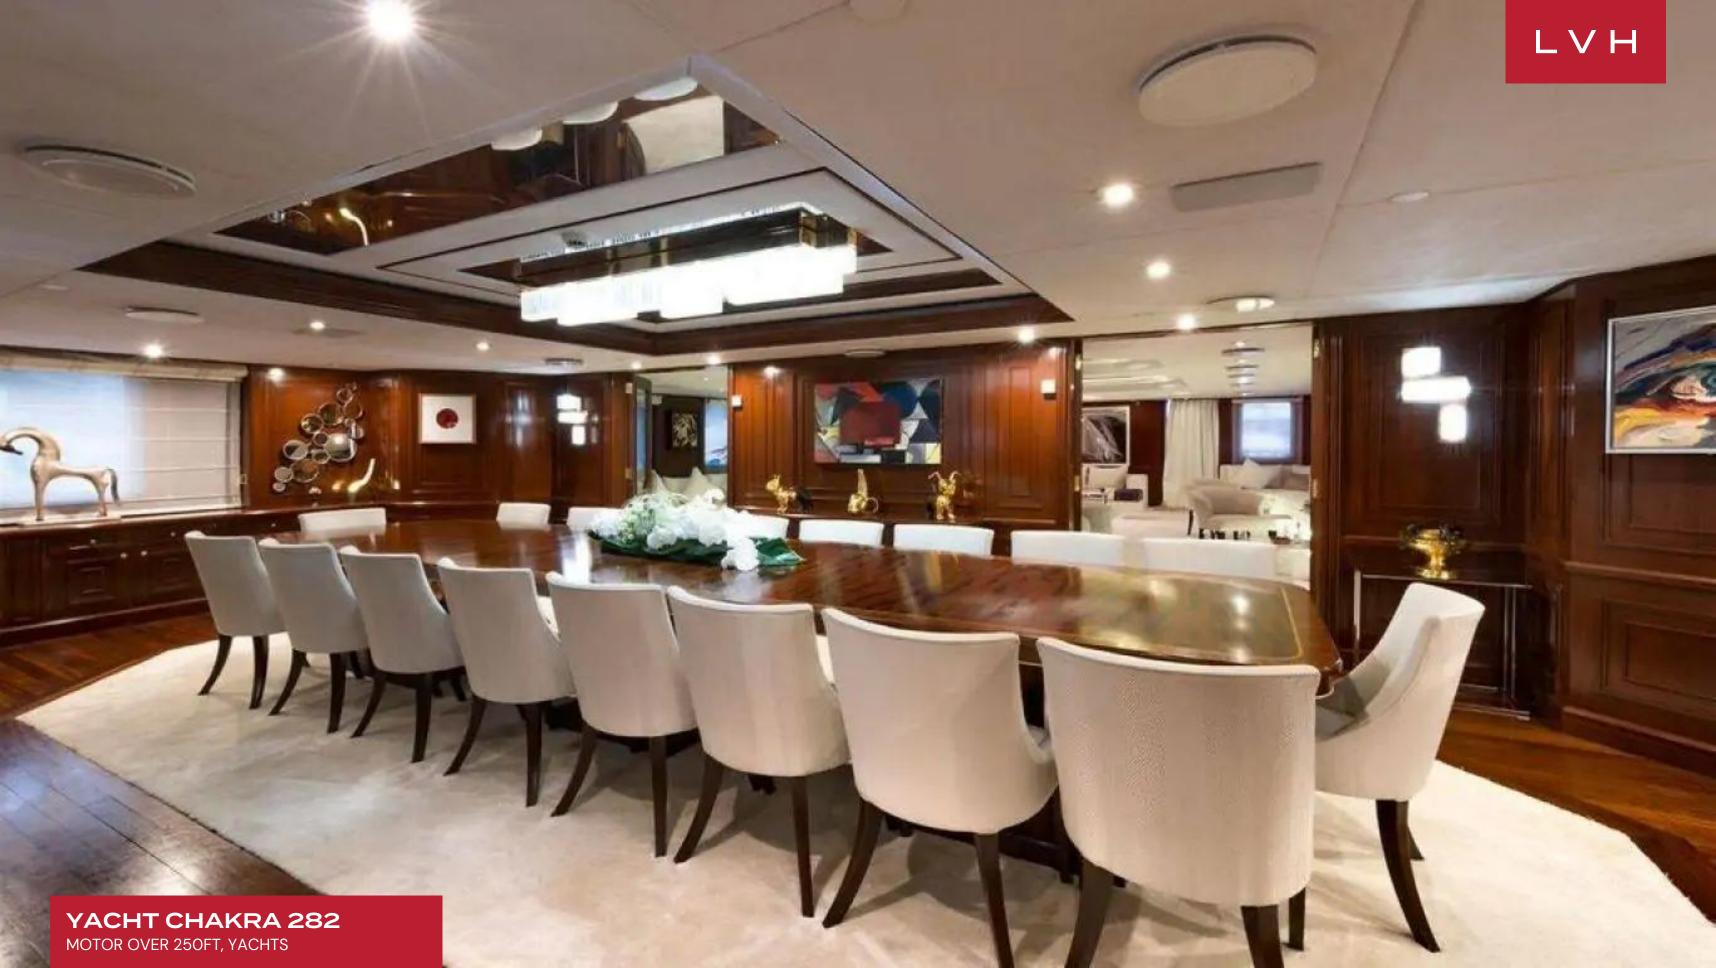

Chakra's interior layout sleeps up to 40 guests in 21 rooms. She is also capable of carrying up to 43 crew onboard to ensure a relaxed luxury yacht experience. Timeless styling, beautiful furnishings and sumptuous seating feature throughout to create an elegant and comfortable atmosphere. Her generous deck areas play host to a wide range of amenities including an outdoor bar and ample space for sunlounging and relaxing. Chakra's impressive leisure and entertainment facilities make her the ideal charter yacht for socializing and entertaining with family and friends.