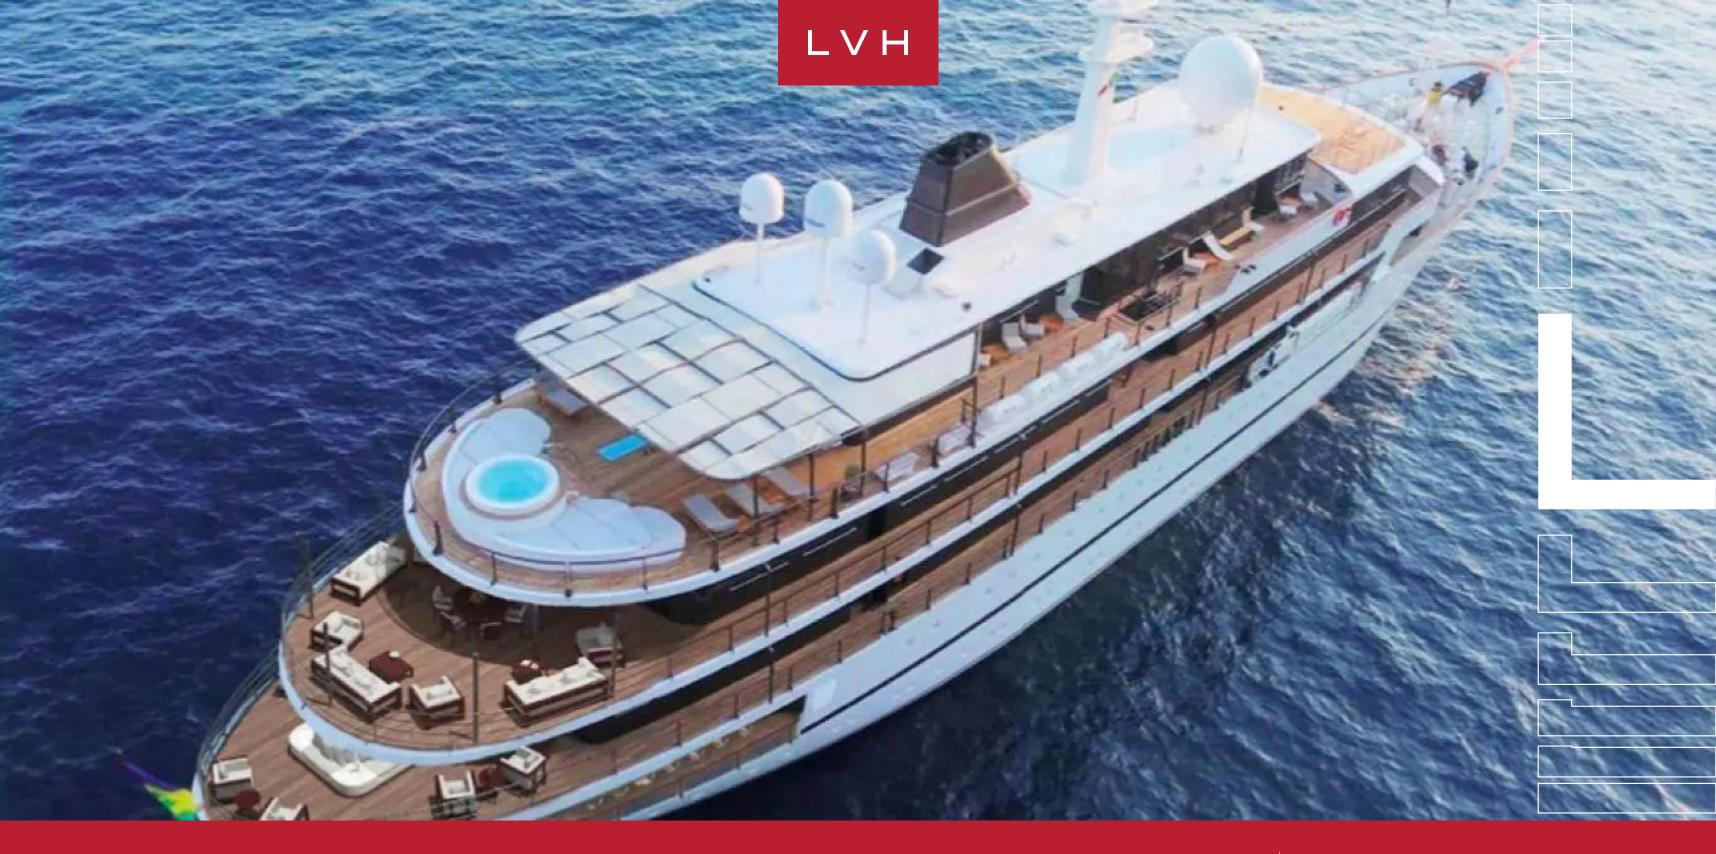

### YACHT CHAKRA 282

MOTOR OVER 250FT, YACHTS

Yacht Chakra 282' was built by Scheepswerf Gebr. van der Werf in Netherlands at their Deest shipyard, she was delivered to her owner in 1963 and last refitted in 2017 by Devonport Yachts.

Chakra's interior layout sleeps up to 40 guests in 21 rooms. She is also capable of carrying up to 43 crew onboard to ensure a relaxed luxury yacht experience. Timeless styling, beautiful furnishings and sumptuous seating feature throughout to create an elegant and comfortable atmosphere. Her generous deck areas play host to a wide range of amenities including an outdoor bar and ample space for sunlounging and relaxing. Chakra's impressive leisure and entertainment facilities make her the ideal charter yacht for socializing and entertaining with family and friends.