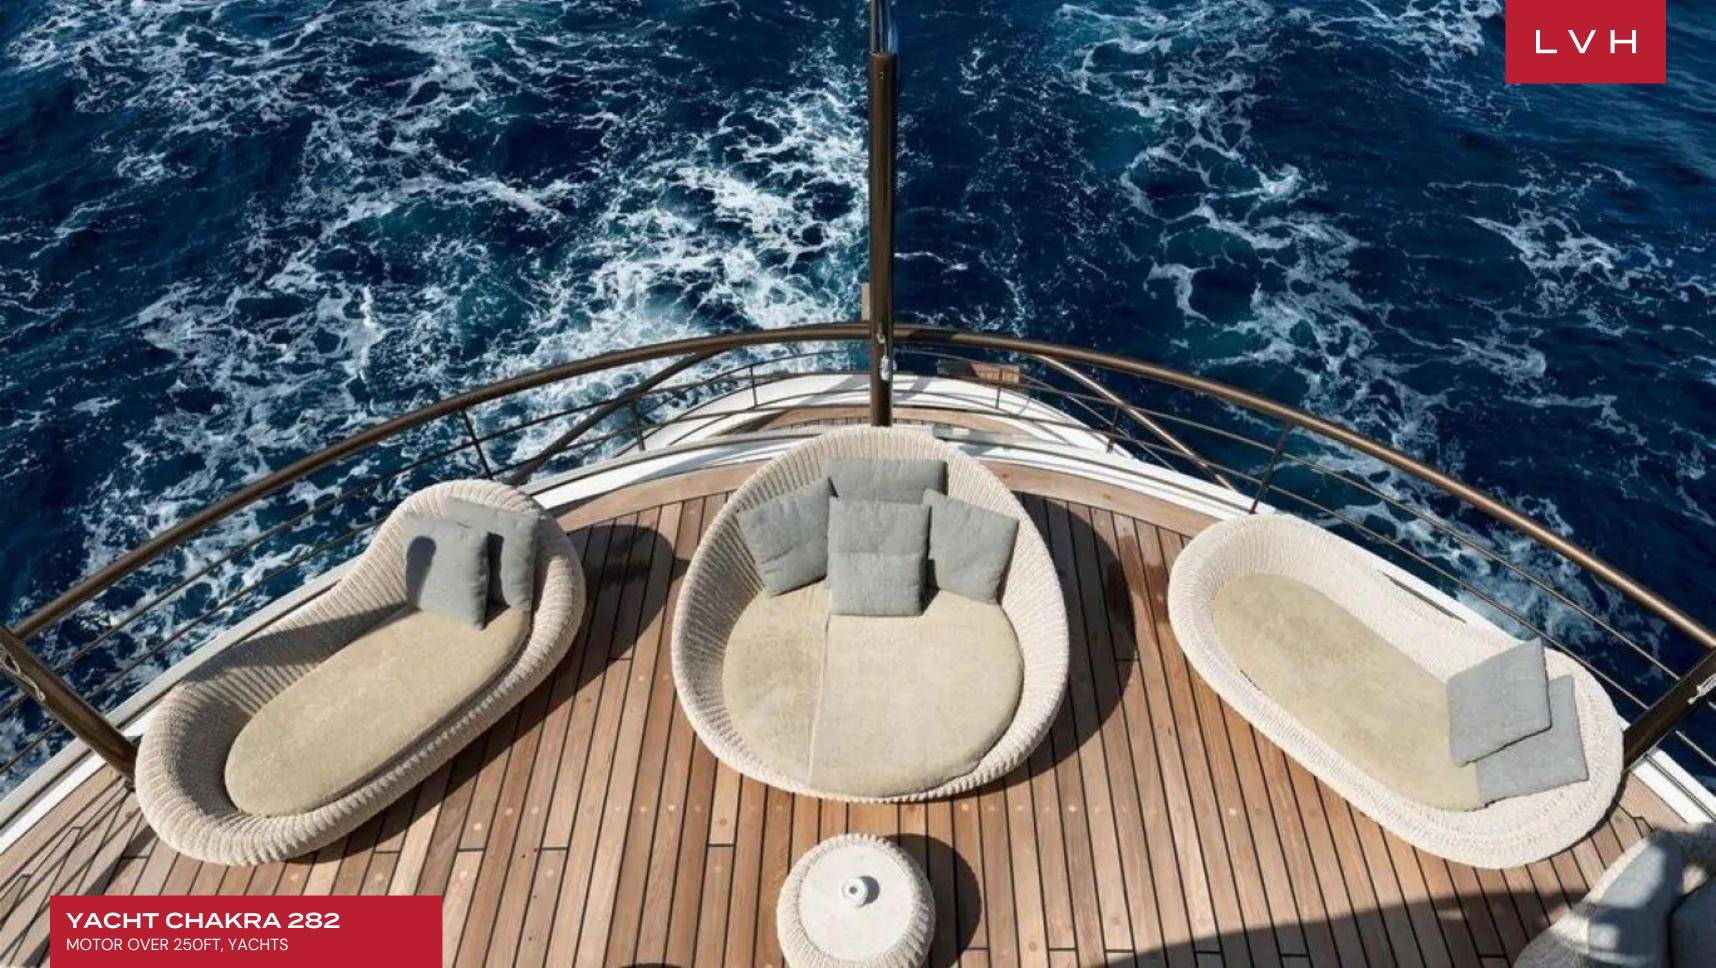

Chakra's interior layout sleeps up to 40 guests in 21 rooms. She is also capable of carrying up to 43 crew onboard to ensure a relaxed luxury yacht experience. Timeless styling, beautiful furnishings and sumptuous seating feature throughout to create an elegant and comfortable atmosphere. Her generous deck areas play host to a wide range of amenities including an outdoor bar and ample space for sunlounging and relaxing. Chakra's impressive leisure and entertainment facilities make her the ideal charter yacht for socializing and entertaining with family and friends.

#### EXTERIOR

- Hot Tub
- Sun Loungers
- Al Fresco Dining