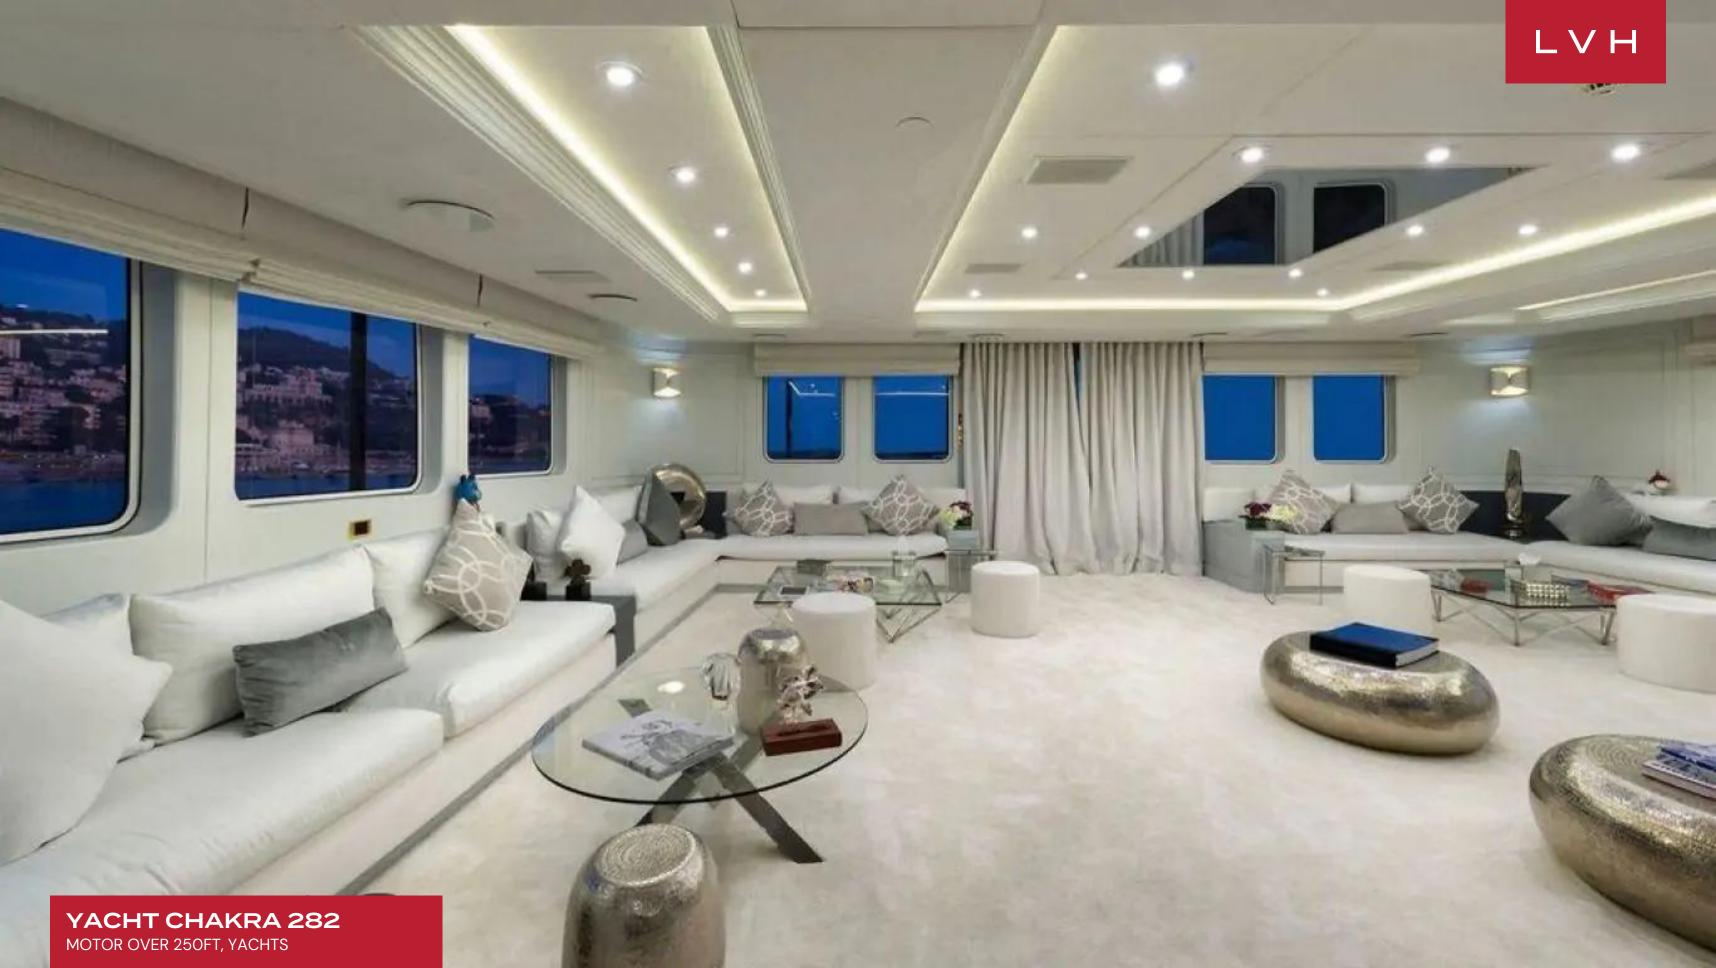

YACHT CHAKRA 282
MOTOR OVER 250FT, YACHTS

21 CABINS 40
GUESTS

### YACHT CHAKRA 282

MOTOR OVER 250FT, YACHTS

Yacht Chakra 282' was built by Scheepswerf Gebr. van der Werf in Netherlands at their Deest shipyard, she was delivered to her owner in 1963 and last refitted in 2017 by Devonport Yachts.

Chakra's interior layout sleeps up to 40 guests in 21 rooms. She is also capable of carrying up to 43 crew onboard to ensure a relaxed luxury yacht experience. Timeless styling, beautiful furnishings and sumptuous seating feature throughout to create an elegant and comfortable atmosphere. Her generous deck areas play host to a wide range of amenities including an outdoor bar and ample space for sunlounging and relaxing. Chakra's impressive leisure and entertainment facilities make her the ideal charter yacht for socializing and entertaining with family and friends.