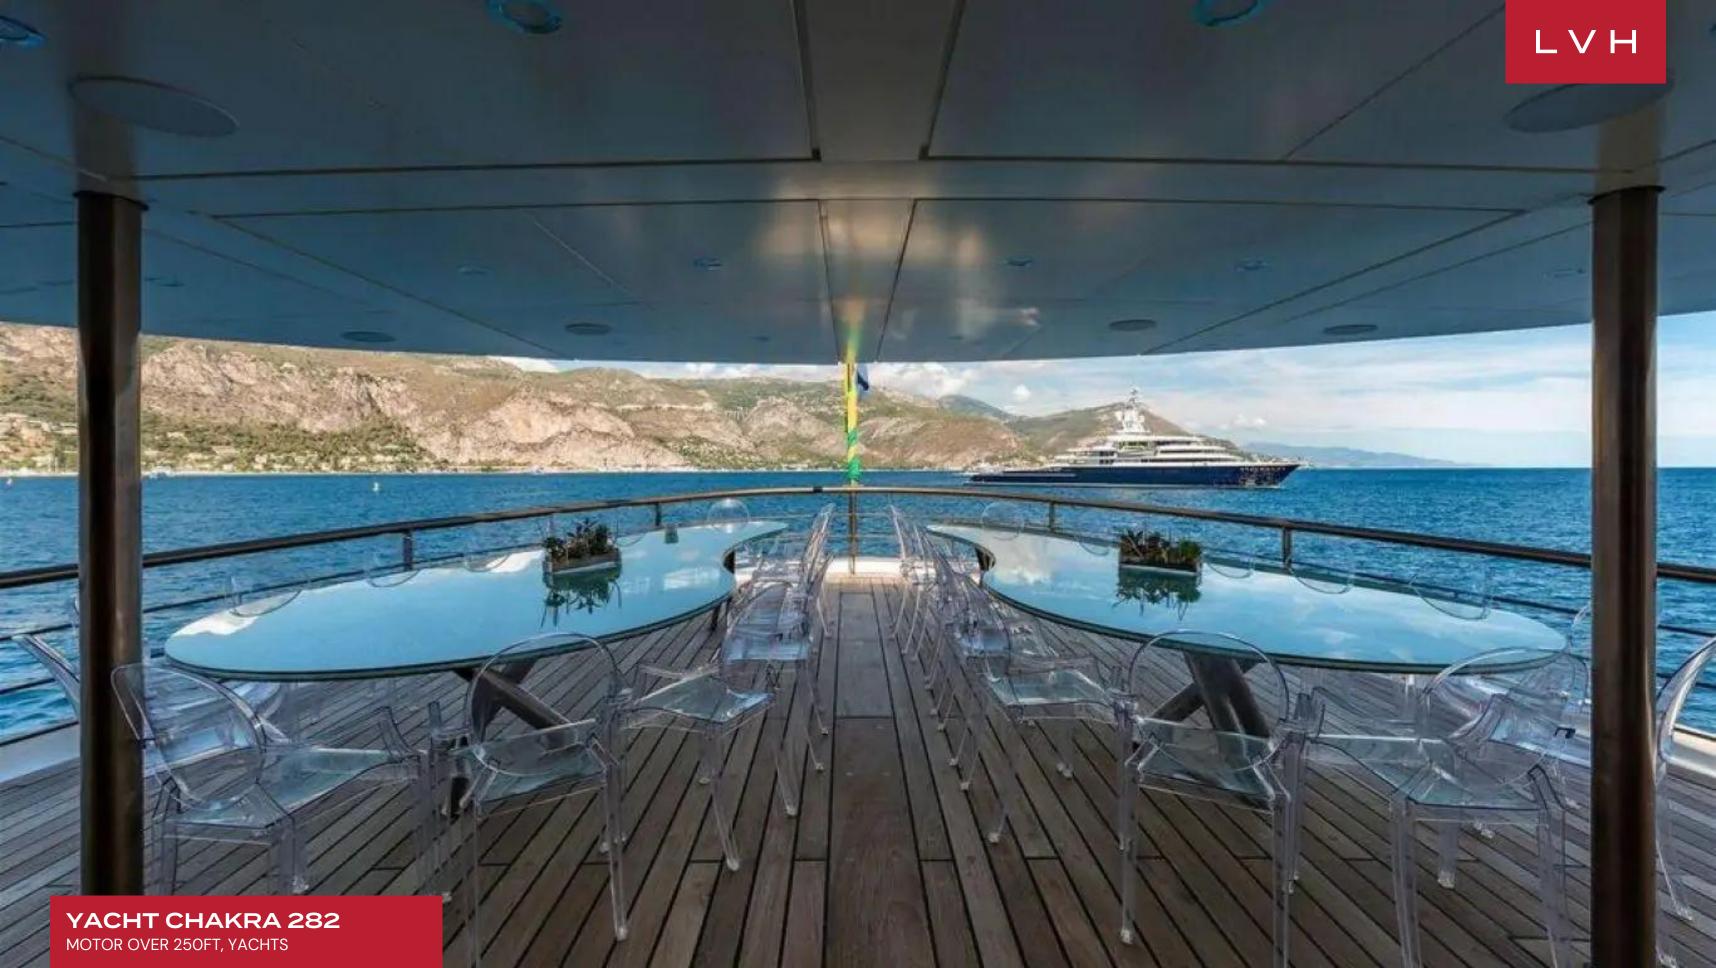

Chakra's interior layout sleeps up to 40 guests in 21 rooms. She is also capable of carrying up to 43 crew onboard to ensure a relaxed luxury yacht experience. Timeless styling, beautiful furnishings and sumptuous seating feature throughout to create an elegant and comfortable atmosphere. Her generous deck areas play host to a wide range of amenities including an outdoor bar and ample space for sunlounging and relaxing. Chakra's impressive leisure and entertainment facilities make her the ideal charter yacht for socializing and entertaining with family and friends.

#### EXTERIOR

- Hot Tub
- Sun Loungers
- Al Fresco Dining