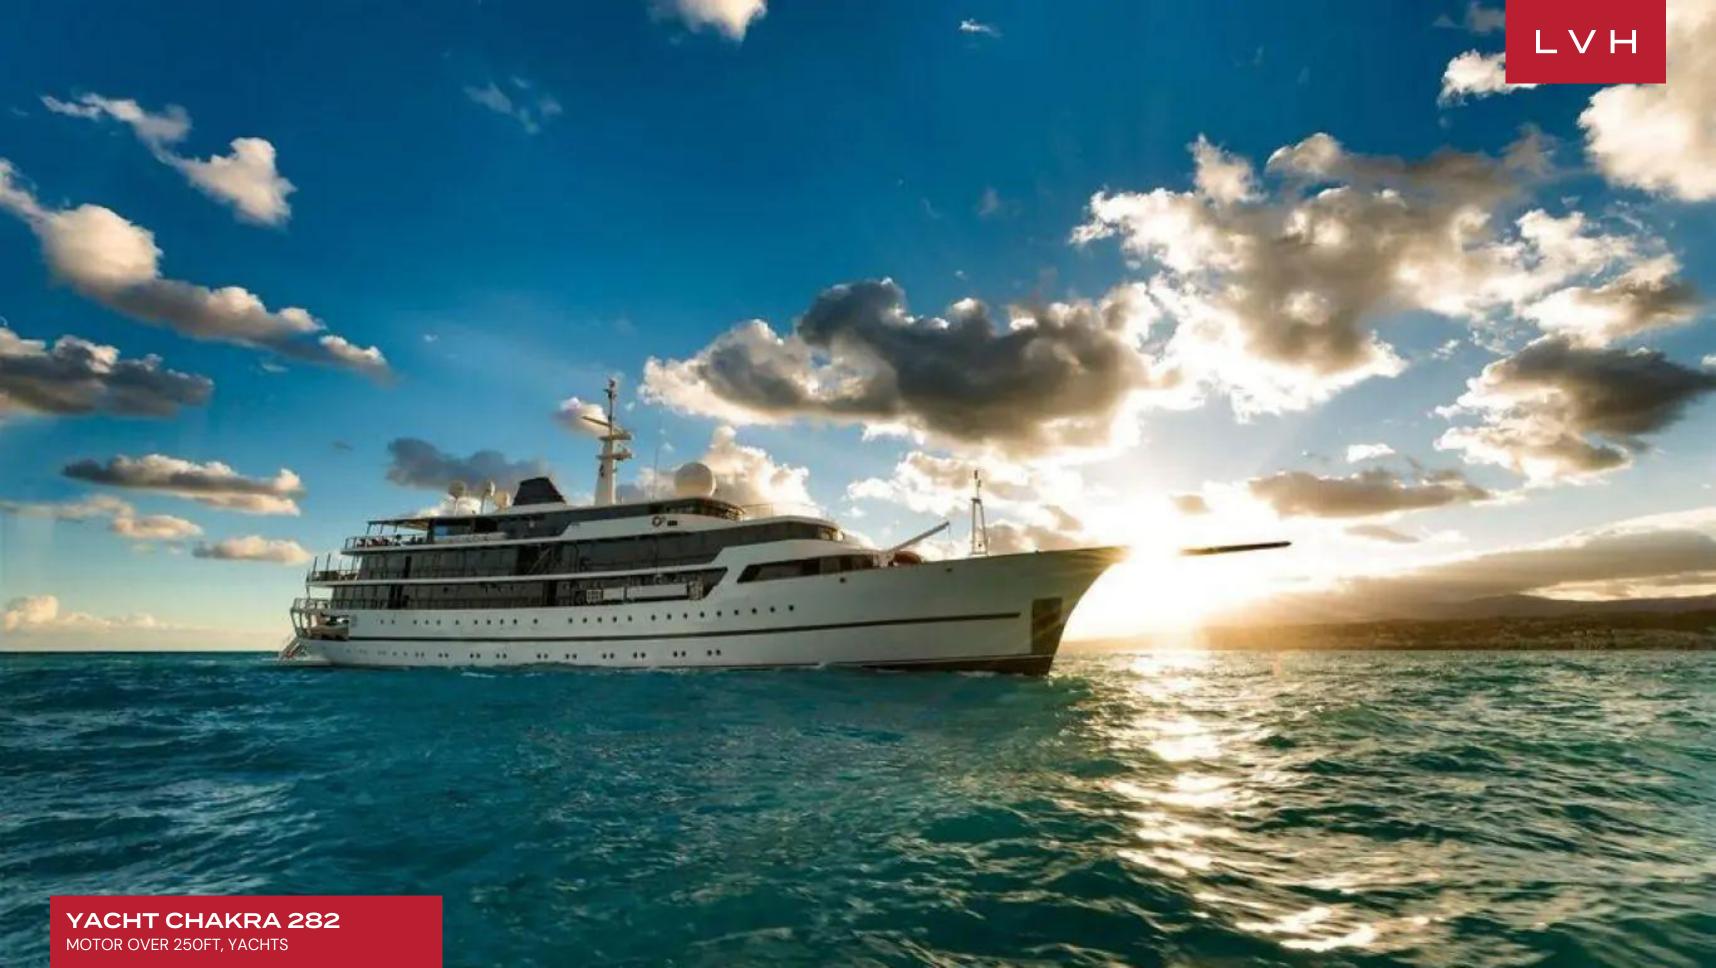

### YACHT CHAKRA 282

MOTOR OVER 250FT, YACHTS

Yacht Chakra 282' was built by Scheepswerf Gebr. van der Werf in Netherlands at their Deest shipyard, she was delivered to her owner in 1963 and last refitted in 2017 by Devonport Yachts.

Chakra's interior layout sleeps up to 40 guests in 21 rooms. She is also capable of carrying up to 43 crew onboard to ensure a relaxed luxury yacht experience. Timeless styling, beautiful furnishings and sumptuous seating feature throughout to create an elegant and comfortable atmosphere. Her generous deck areas play host to a wide range of amenities including an outdoor bar and ample space for sunlounging and relaxing. Chakra's impressive leisure and entertainment facilities make her the ideal charter yacht for socializing and entertaining with family and friends.