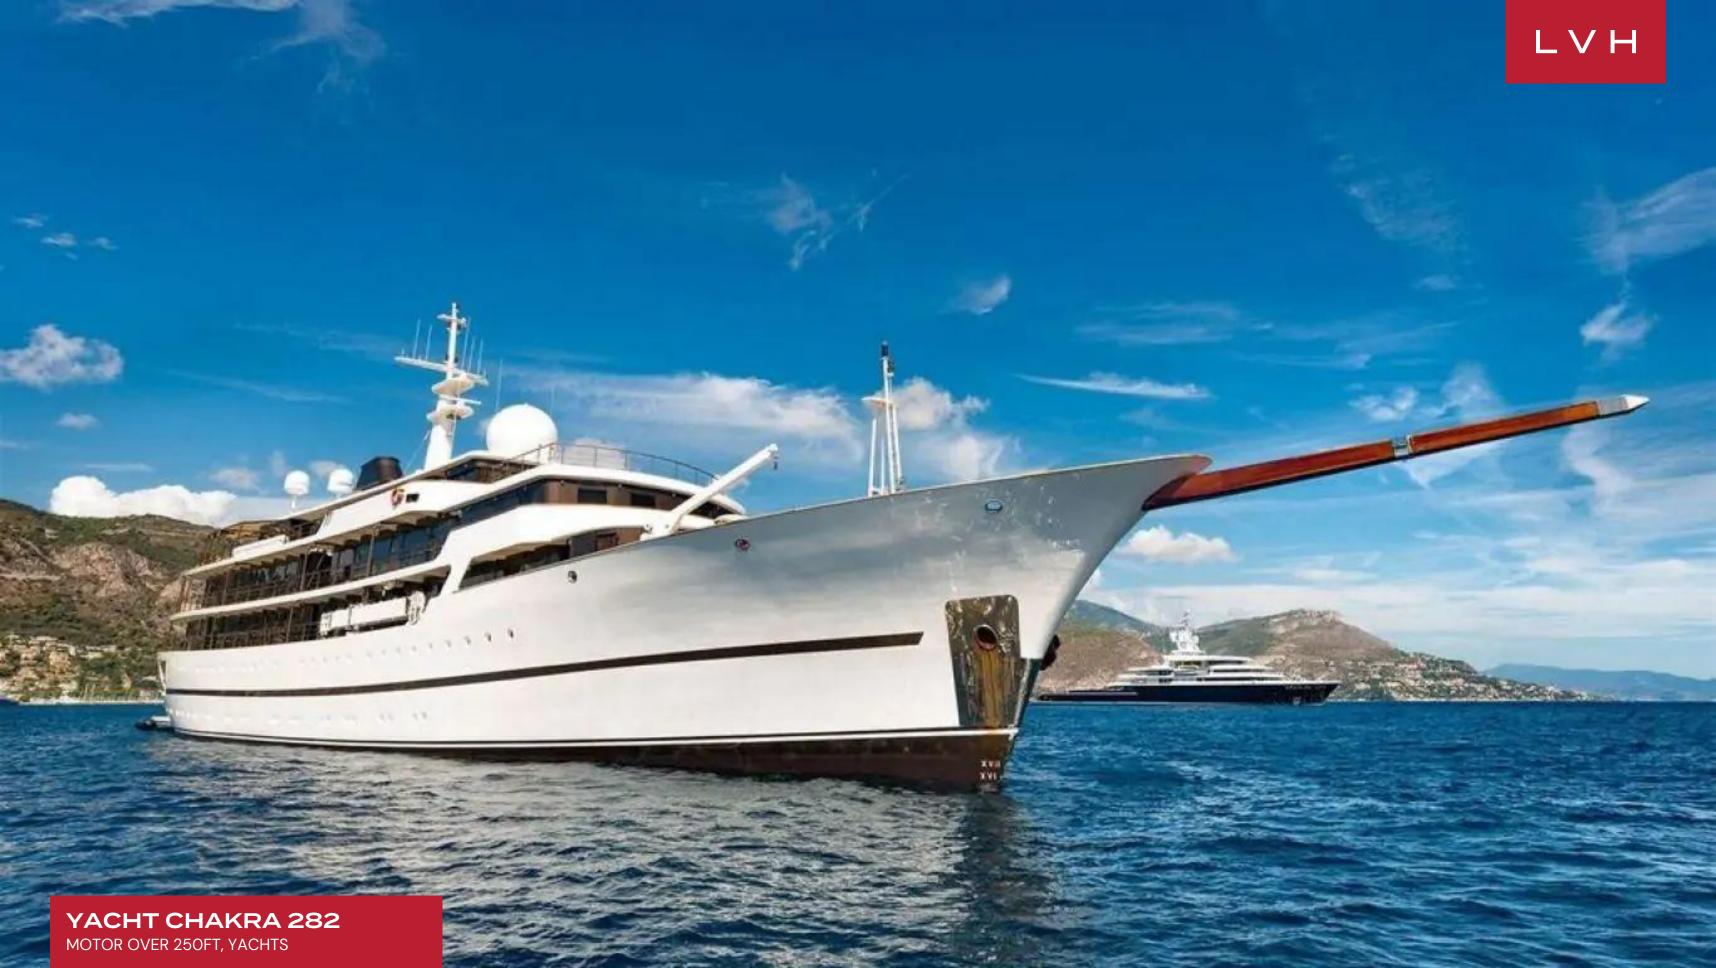

### YACHT CHAKRA 282

MOTOR OVER 250FT, YACHTS

Yacht Chakra 282' was built by Scheepswerf Gebr. van der Werf in Netherlands at their Deest shipyard, she was delivered to her owner in 1963 and last refitted in 2017 by Devonport Yachts.

With a cruising speed of 14 knots, a maximum speed of 15 knots and a range of 5,892nm from her 136,000-liter fuel tanks, she is the perfect combination of performance and luxury.