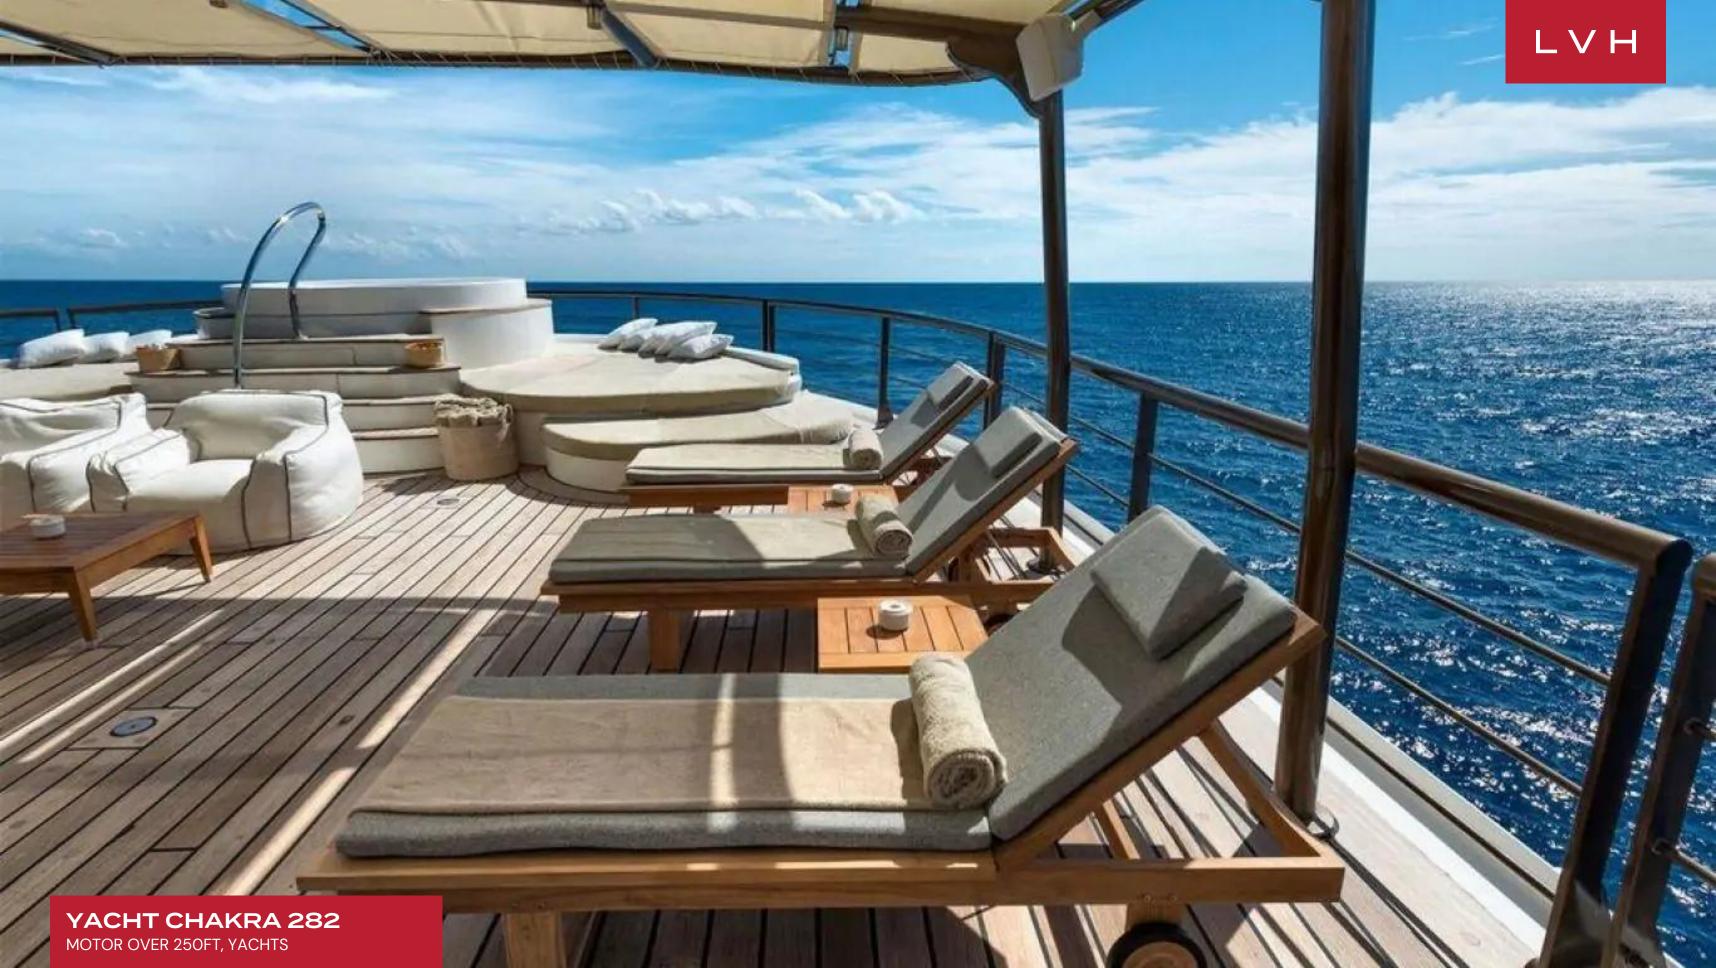

Chakra's interior layout sleeps up to 40 guests in 21 rooms. She is also capable of carrying up to 43 crew onboard to ensure a relaxed luxury yacht experience. Timeless styling, beautiful furnishings and sumptuous seating feature throughout to create an elegant and comfortable atmosphere. Her generous deck areas play host to a wide range of amenities including an outdoor bar and ample space for sunlounging and relaxing. Chakra's impressive leisure and entertainment facilities make her the ideal charter yacht for socializing and entertaining with family and friends.

#### EXTERIOR

- Hot Tub
- Sun Loungers
- Al Fresco Dining