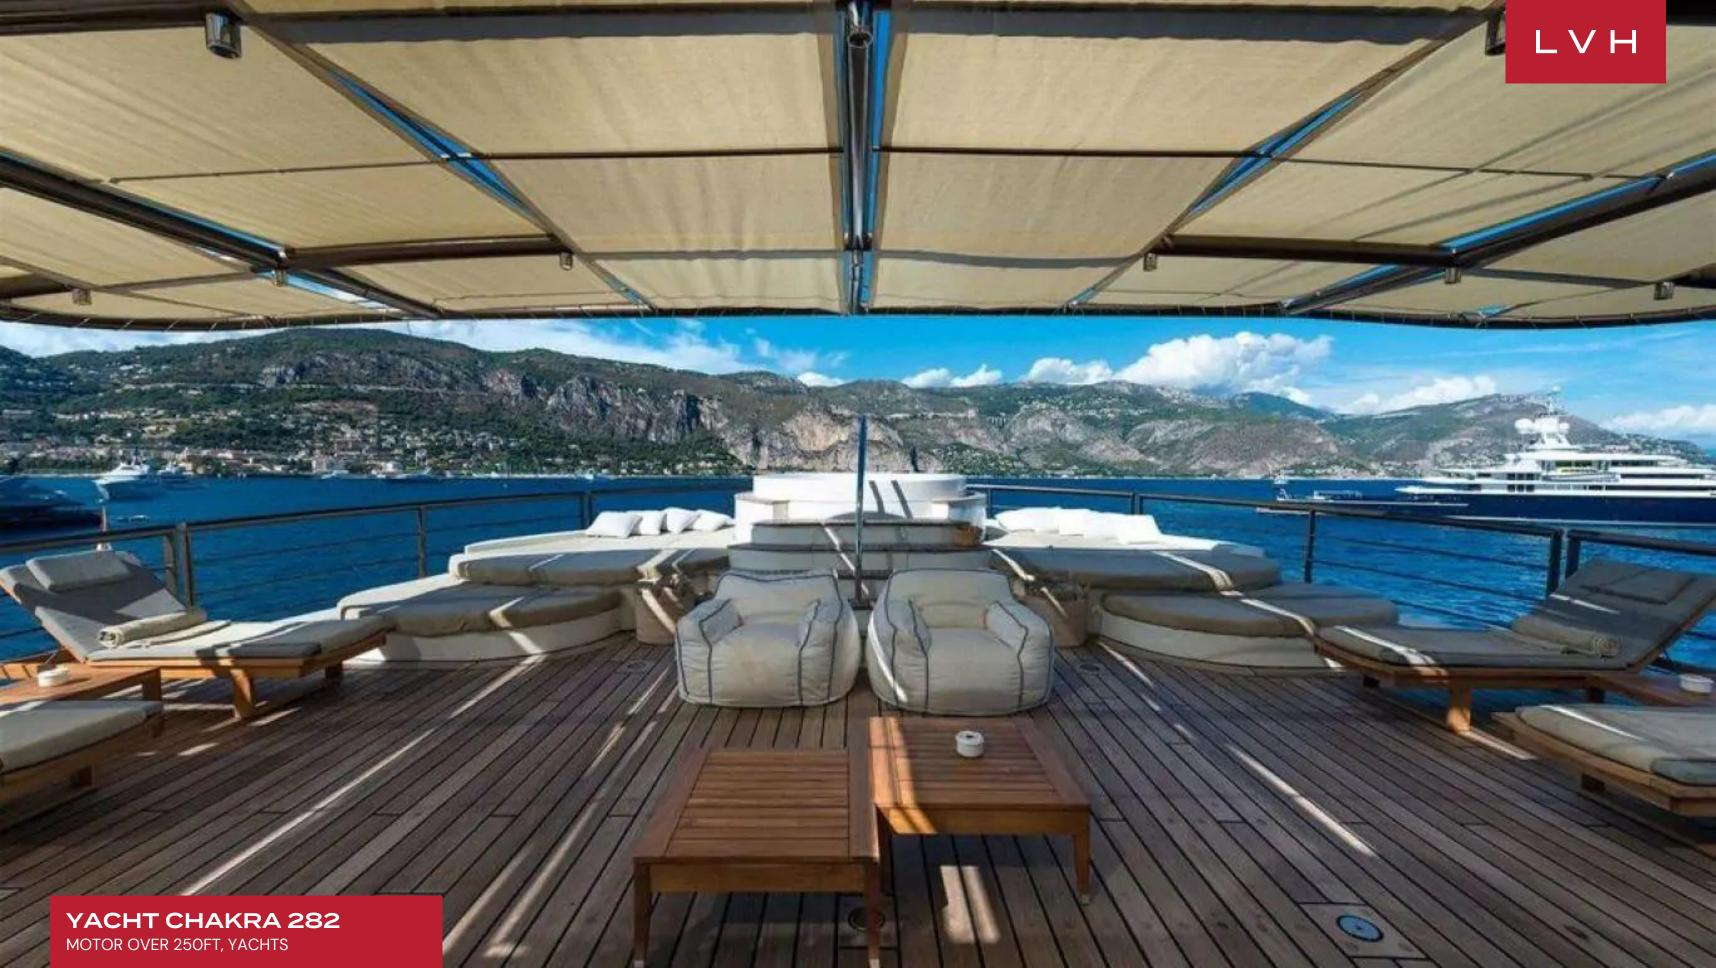

Chakra's interior layout sleeps up to 40 guests in 21 rooms. She is also capable of carrying up to 43 crew onboard to ensure a relaxed luxury yacht experience. Timeless styling, beautiful furnishings and sumptuous seating feature throughout to create an elegant and comfortable atmosphere. Her generous deck areas play host to a wide range of amenities including an outdoor bar and ample space for sunlounging and relaxing. Chakra's impressive leisure and entertainment facilities make her the ideal charter yacht for socializing and entertaining with family and friends.

#### EXTERIOR

- Hot Tub
- Sun Loungers
- Al Fresco Dining