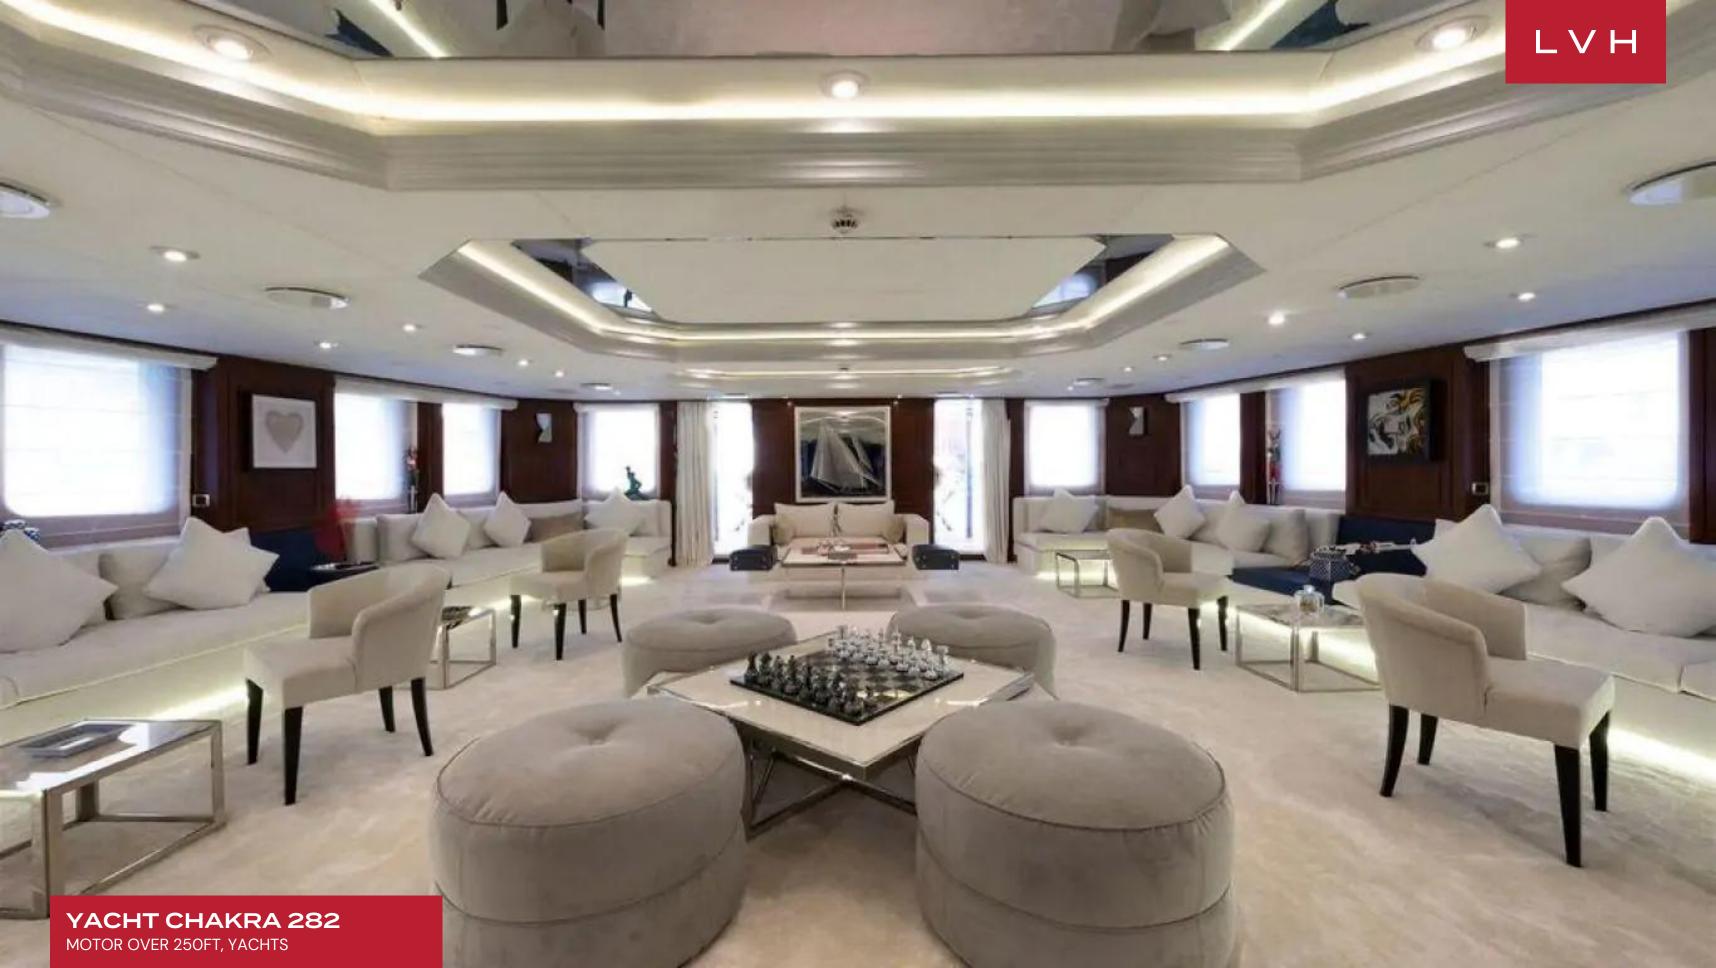

Chakra's interior layout sleeps up to 40 guests in 21 rooms. She is also capable of carrying up to 43 crew onboard to ensure a relaxed luxury yacht experience. Timeless styling, beautiful furnishings and sumptuous seating feature throughout to create an elegant and comfortable atmosphere. Her generous deck areas play host to a wide range of amenities including an outdoor bar and ample space for sunlounging and relaxing. Chakra's impressive leisure and entertainment facilities make her the ideal charter yacht for socializing and entertaining with family and friends.

#### INTERIOR

- Air Conditioning
- Cable, Satellite or Smart TV
- Gym