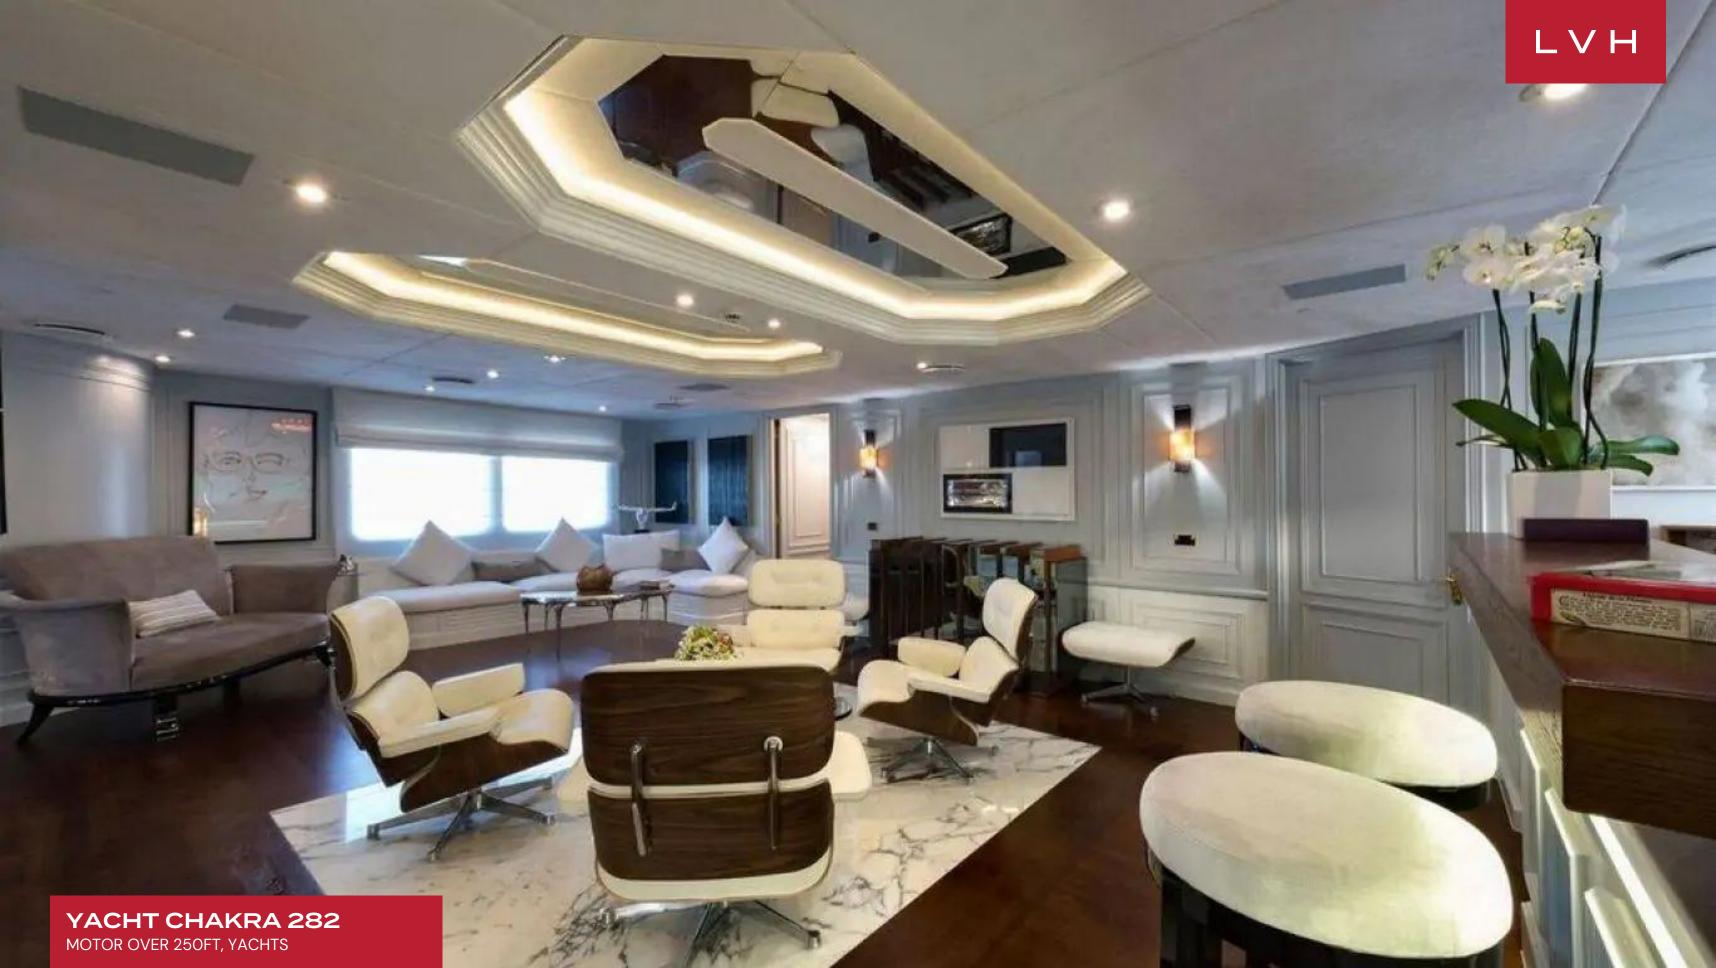

Chakra's interior layout sleeps up to 40 guests in 21 rooms. She is also capable of carrying up to 43 crew onboard to ensure a relaxed luxury yacht experience. Timeless styling, beautiful furnishings and sumptuous seating feature throughout to create an elegant and comfortable atmosphere. Her generous deck areas play host to a wide range of amenities including an outdoor bar and ample space for sunlounging and relaxing. Chakra's impressive leisure and entertainment facilities make her the ideal charter yacht for socializing and entertaining with family and friends.