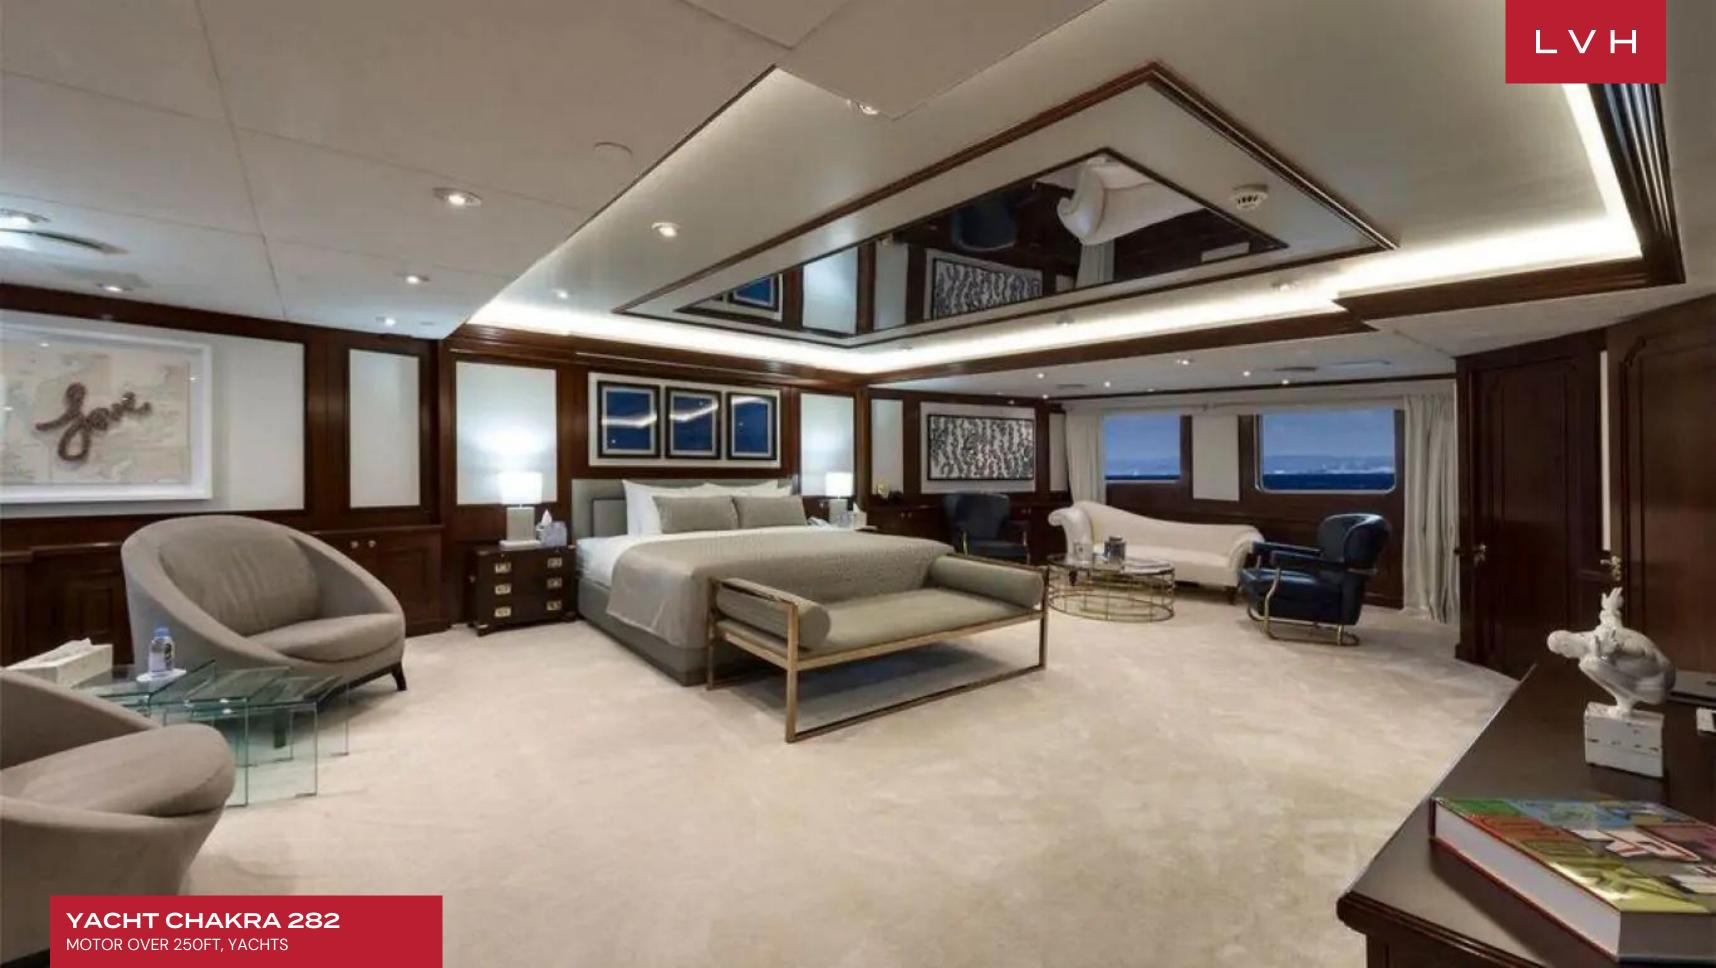

Chakra's interior layout sleeps up to 40 guests in 21 rooms. She is also capable of carrying up to 43 crew onboard to ensure a relaxed luxury yacht experience. Timeless styling, beautiful furnishings and sumptuous seating feature throughout to create an elegant and comfortable atmosphere. Her generous deck areas play host to a wide range of amenities including an outdoor bar and ample space for sunlounging and relaxing. Chakra's impressive leisure and entertainment facilities make her the ideal charter yacht for socializing and entertaining with family and friends.

#### INTERIOR

- Air Conditioning
- Cable, Satellite or Smart TV
- Gym