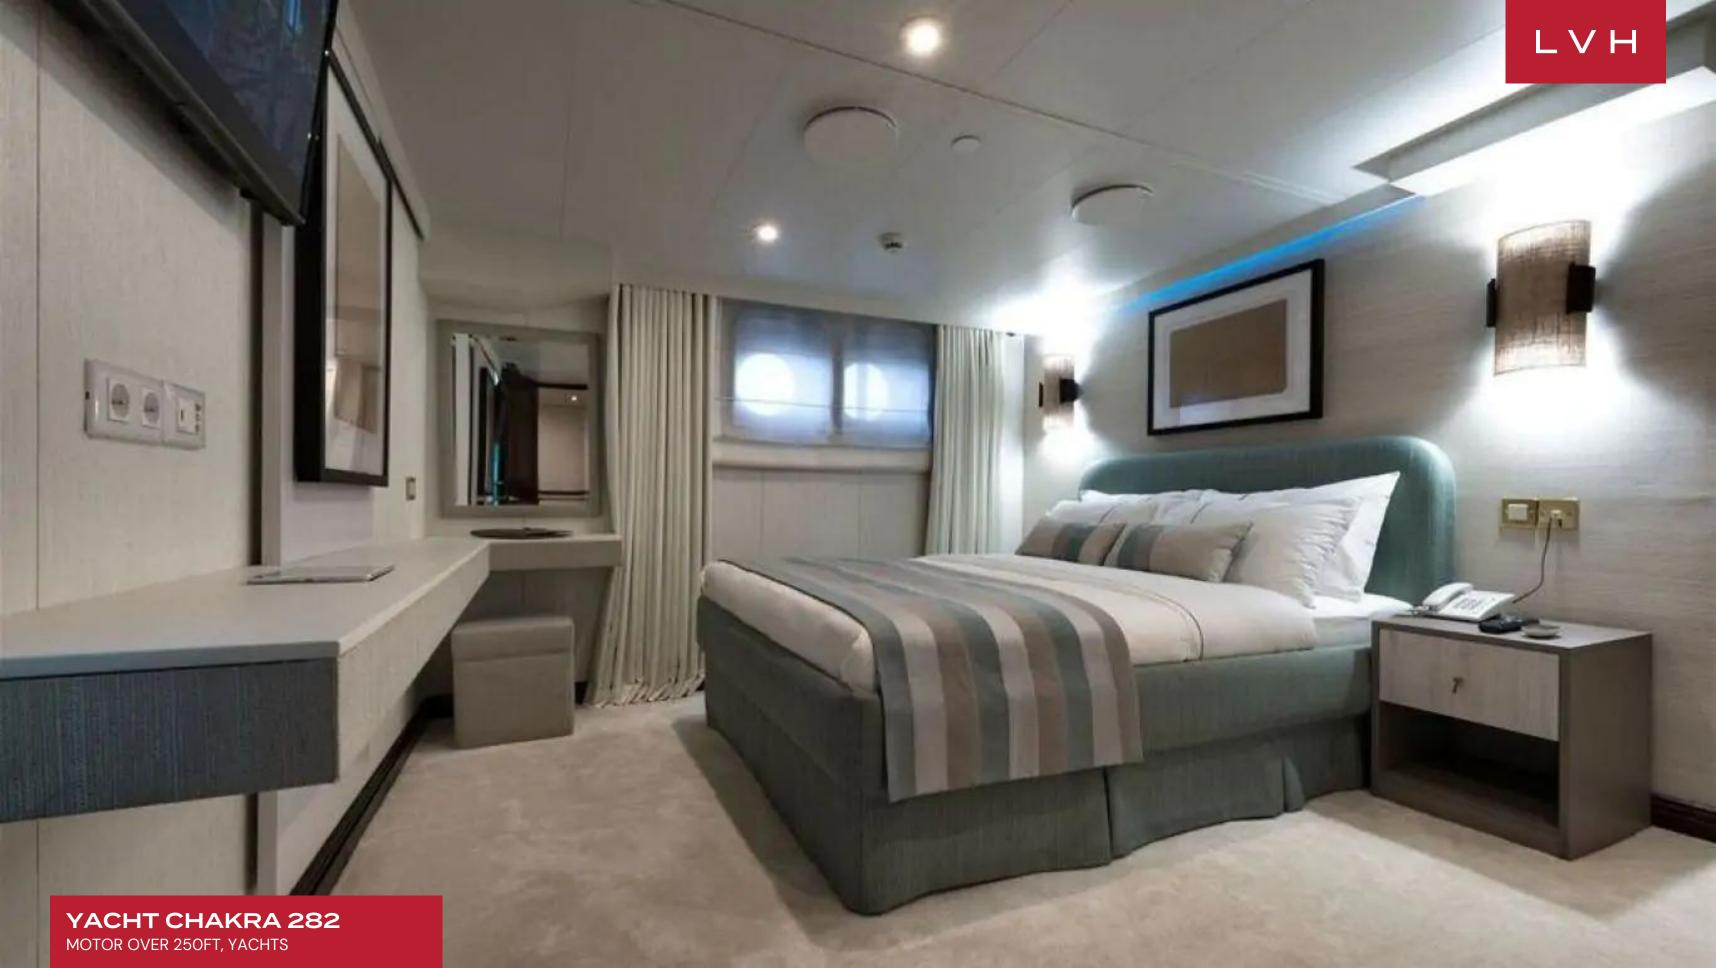

Chakra's interior layout sleeps up to 40 guests in 21 rooms. She is also capable of carrying up to 43 crew onboard to ensure a relaxed luxury yacht experience. Timeless styling, beautiful furnishings and sumptuous seating feature throughout to create an elegant and comfortable atmosphere. Her generous deck areas play host to a wide range of amenities including an outdoor bar and ample space for sunlounging and relaxing. Chakra's impressive leisure and entertainment facilities make her the ideal charter yacht for socializing and entertaining with family and friends.