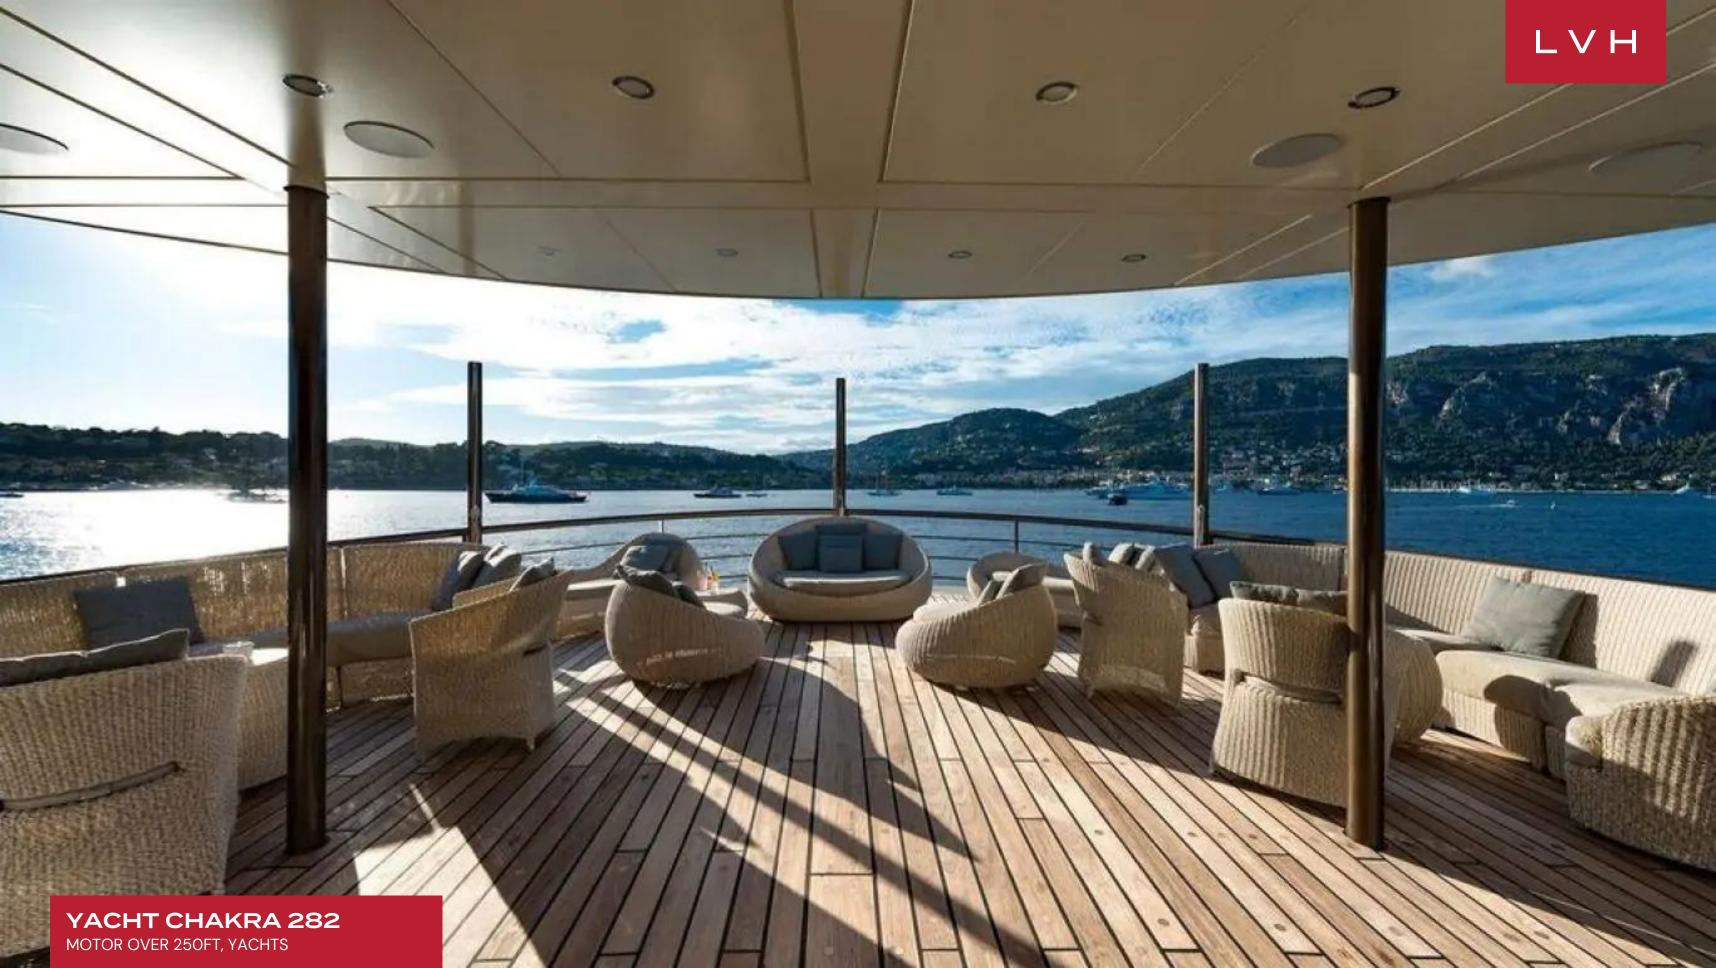

Chakra's interior layout sleeps up to 40 guests in 21 rooms. She is also capable of carrying up to 43 crew onboard to ensure a relaxed luxury yacht experience. Timeless styling, beautiful furnishings and sumptuous seating feature throughout to create an elegant and comfortable atmosphere. Her generous deck areas play host to a wide range of amenities including an outdoor bar and ample space for sunlounging and relaxing. Chakra's impressive leisure and entertainment facilities make her the ideal charter yacht for socializing and entertaining with family and friends.