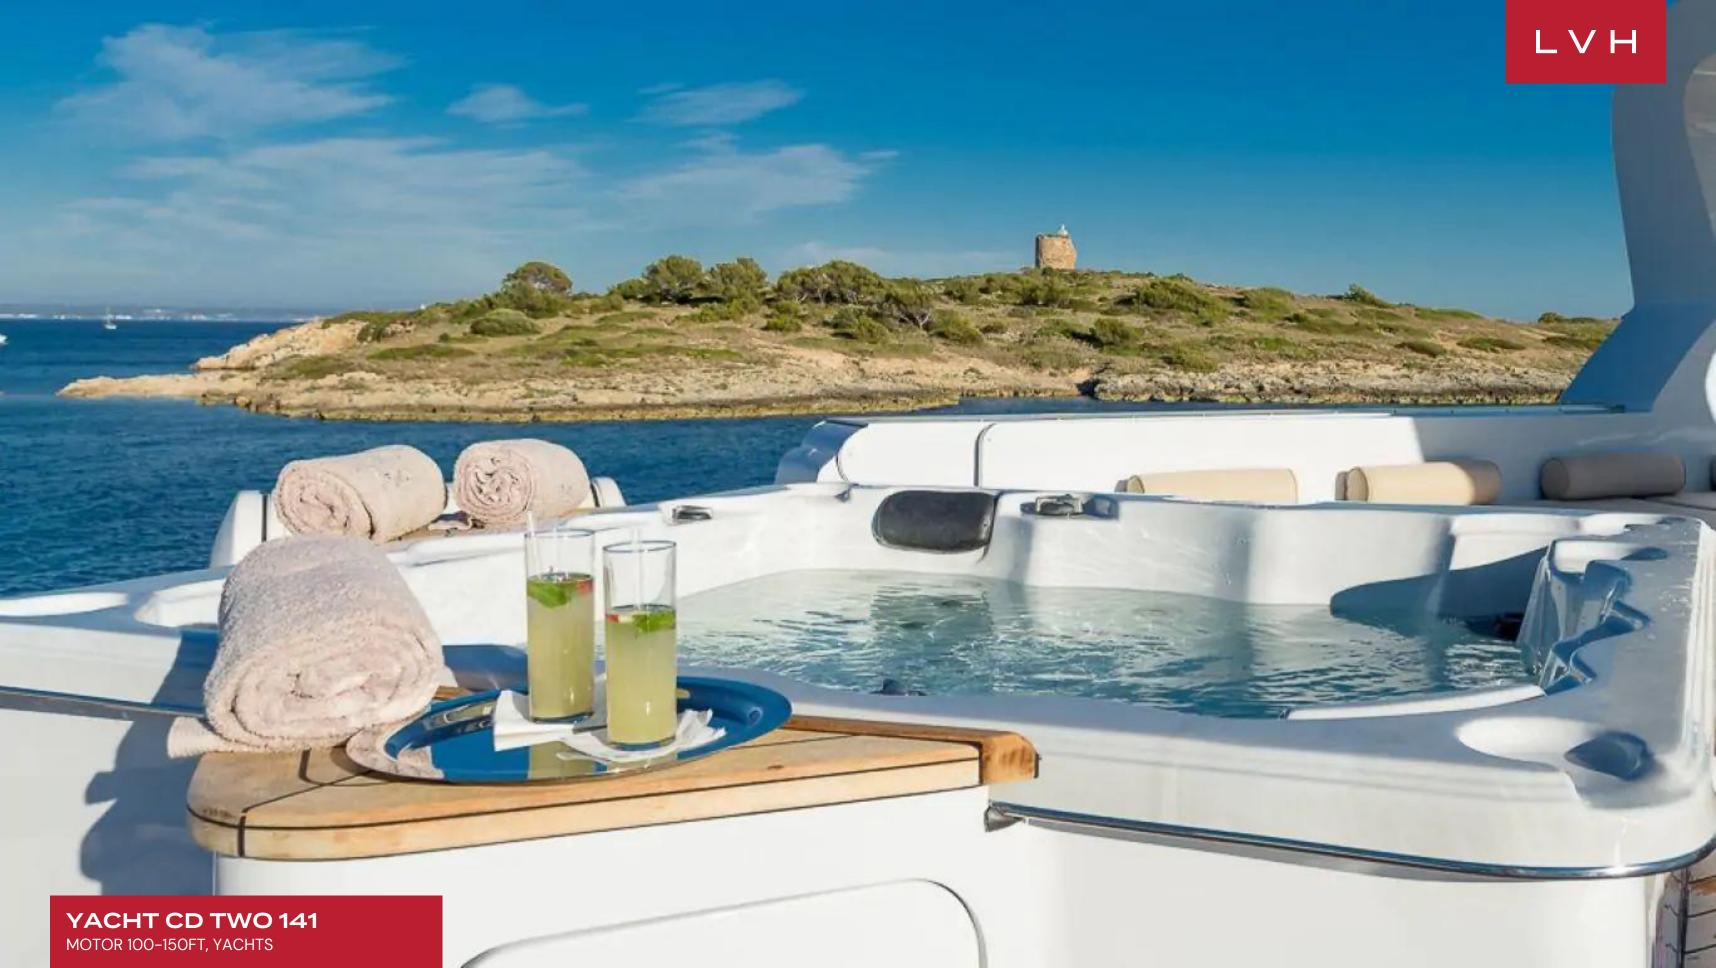

Her decks are as spacious as her interior with plentiful relaxation, dining and lounging areas. The sun deck is especially popular and is a wonderful place to sunbathe and relax.

#### **EXTERIOR**

- Hot Tub
- Sun Loungers