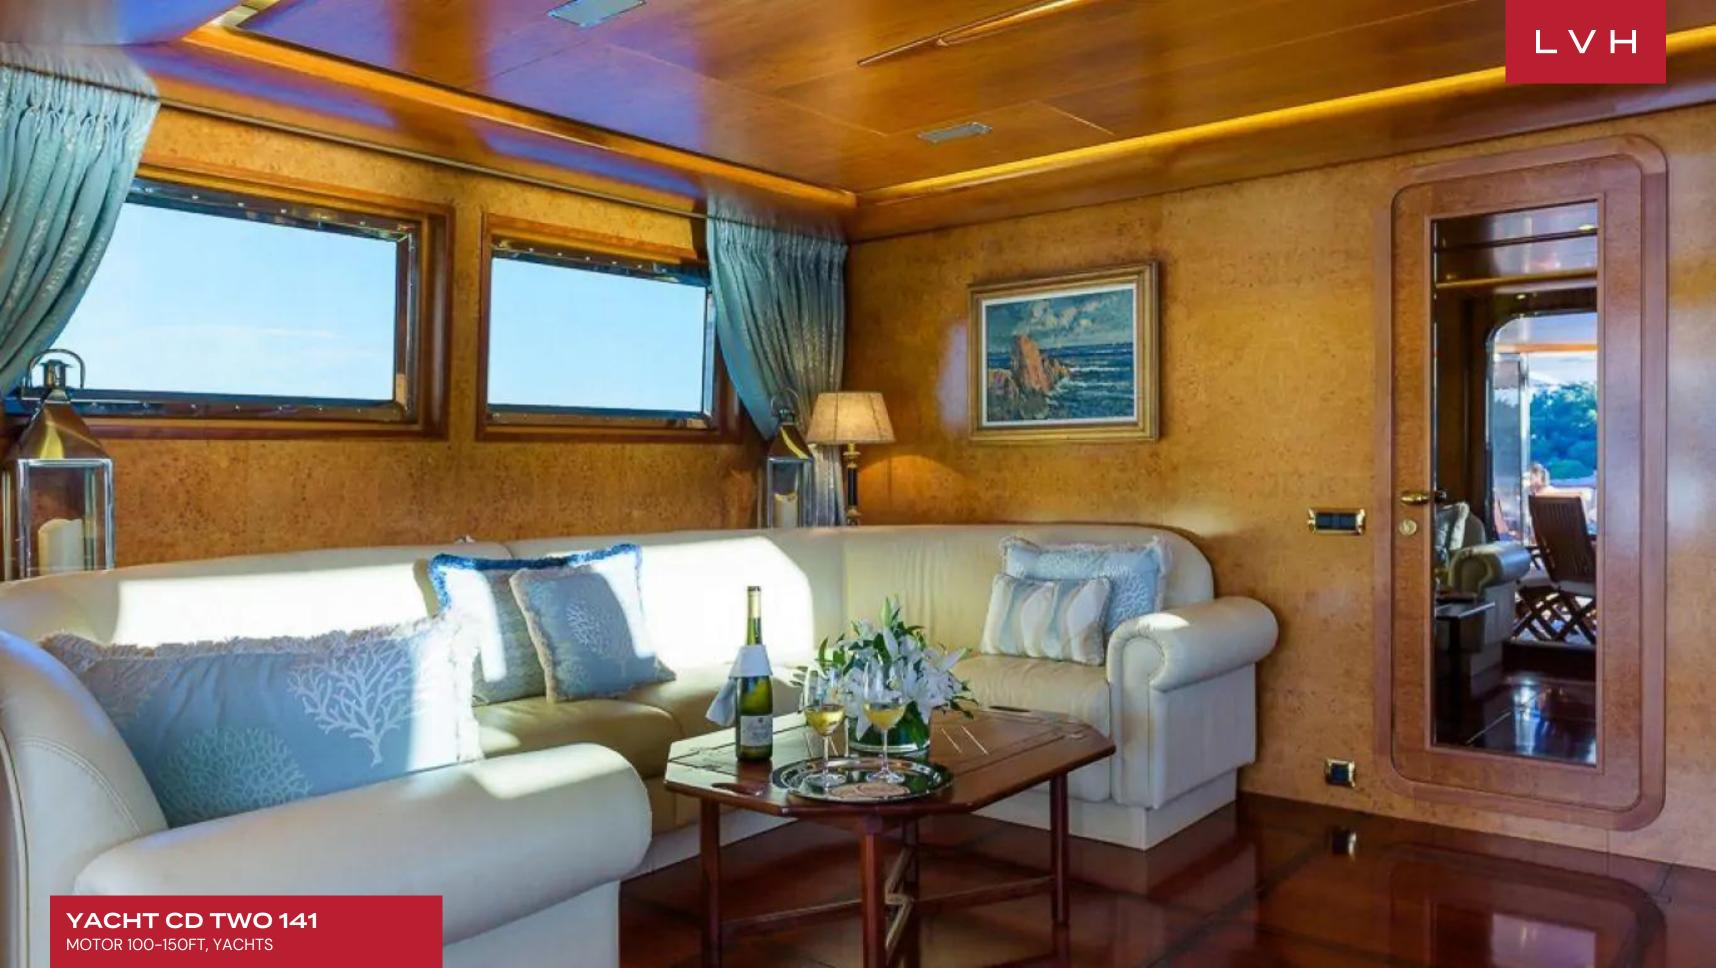

### **YACHT CD TWO 141**

MOTOR 100-150FT, YACHTS

Built by Cantieri Navali Nicolini in 1995, Yacht CD Two is a 43m (141') motor yacht that has had extensive refits during the winters of 2007, 2008 and 2009, bringing her to a new level of luxury and comfort. She is a brilliant combination of attractive furnishings and great performance.

Her decks are as spacious as her interior with plentiful relaxation, dining and lounging areas. The sun deck is especially popular and is a wonderful place to sunbathe and relax.