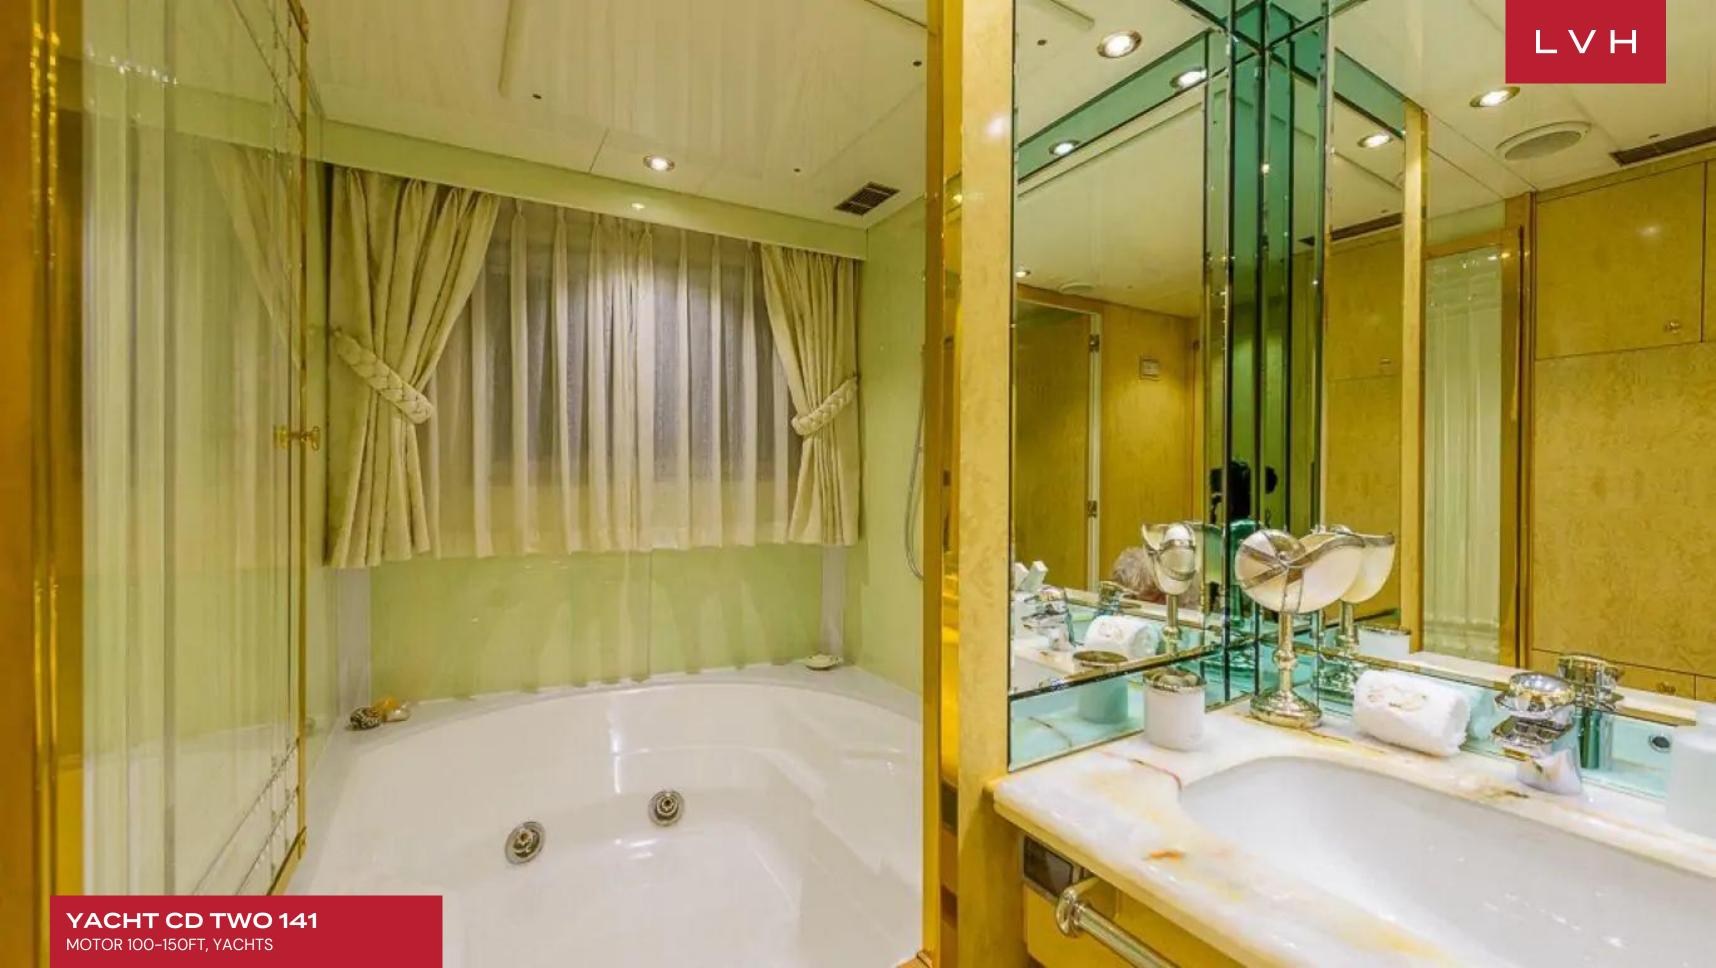

YACHT CD TWO 141

MOTOR 100-150FT, YACHTS

**7**CABINS

12 GUESTS

### **YACHT CD TWO 141**

MOTOR 100-150FT, YACHTS

Built by Cantieri Navali Nicolini in 1995, Yacht CD Two is a 43m (141') motor yacht that has had extensive refits during the winters of 2007, 2008 and 2009, bringing her to a new level of luxury and comfort. She is a brilliant combination of attractive furnishings and great performance.

She can offer great flexibility when it comes to sleeping arrangements. Her accommodation comes in the form of seven generous staterooms for up to 12 charter guests, delivering only the most luxurious comfort when travelling on board. The full width master suite is situated on the main deck and has an adjoining twin cabin, making it ideal for a couple with a young child. The four remaining staterooms are located below deck and include two doubles and two twins, providing the perfect layout for a large family or for a corporate charter.