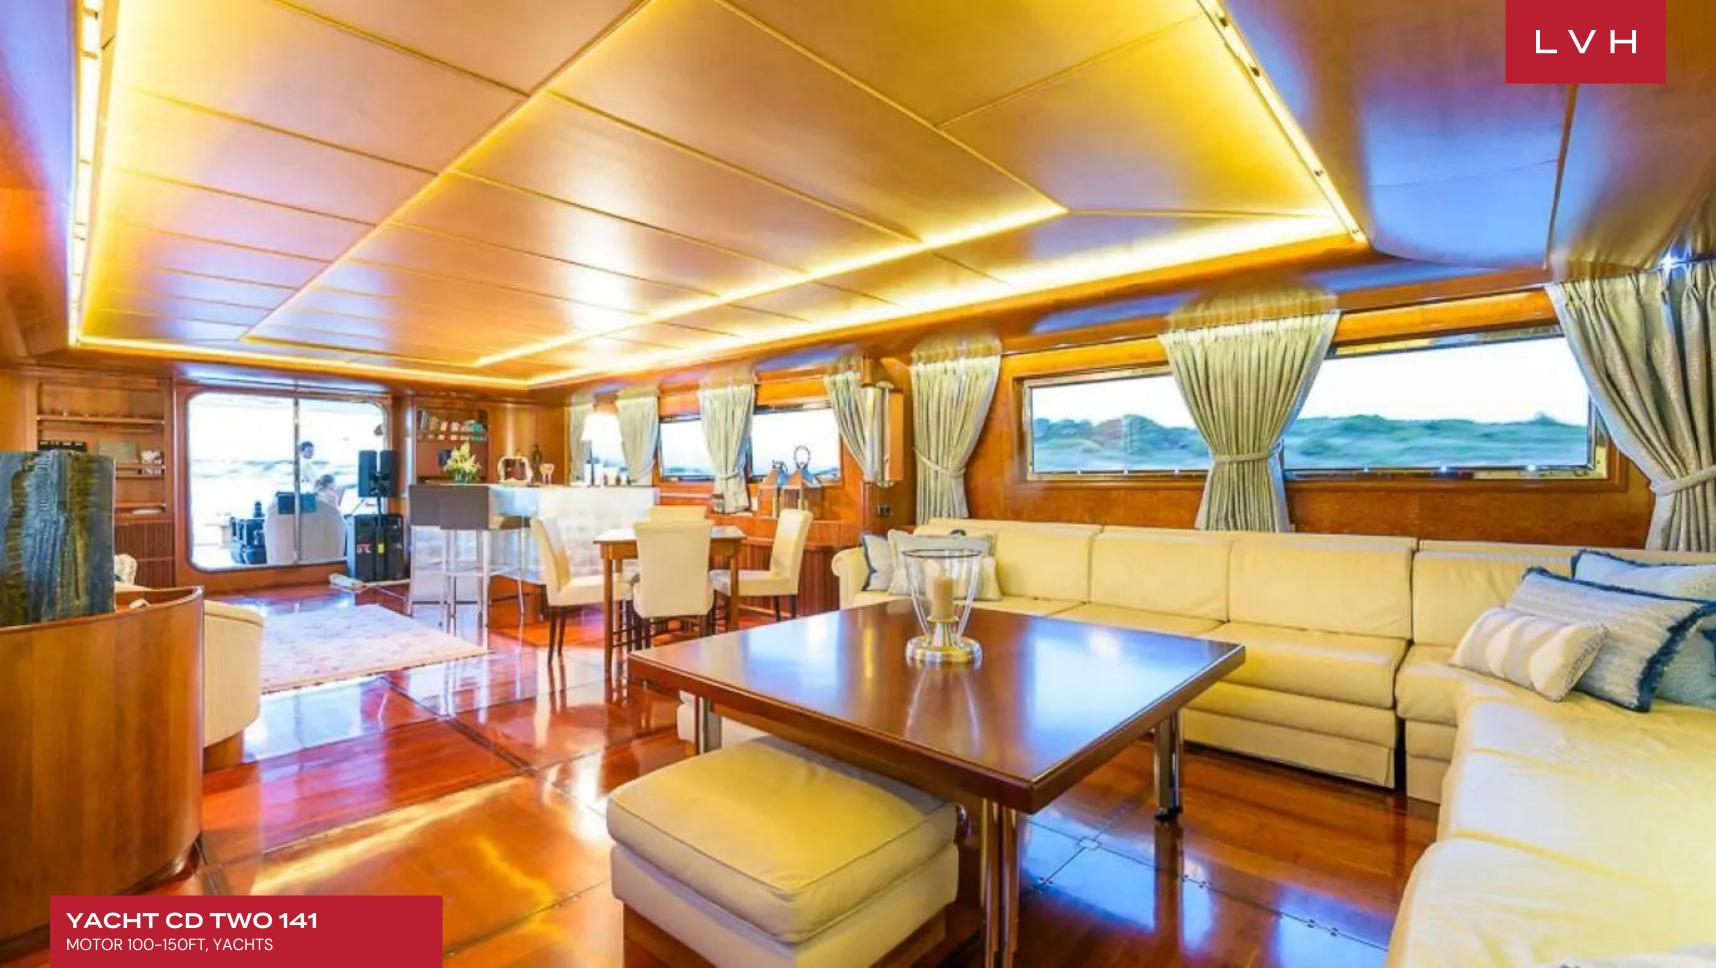

### **YACHT CD TWO 141**

MOTOR 100-150FT, YACHTS

Built by Cantieri Navali Nicolini in 1995, Yacht CD Two is a 43m (141') motor yacht that has had extensive refits during the winters of 2007, 2008 and 2009, bringing her to a new level of luxury and comfort. She is a brilliant combination of attractive furnishings and great performance.

#### INTERIOR

- Air Conditioning
- Dining Room