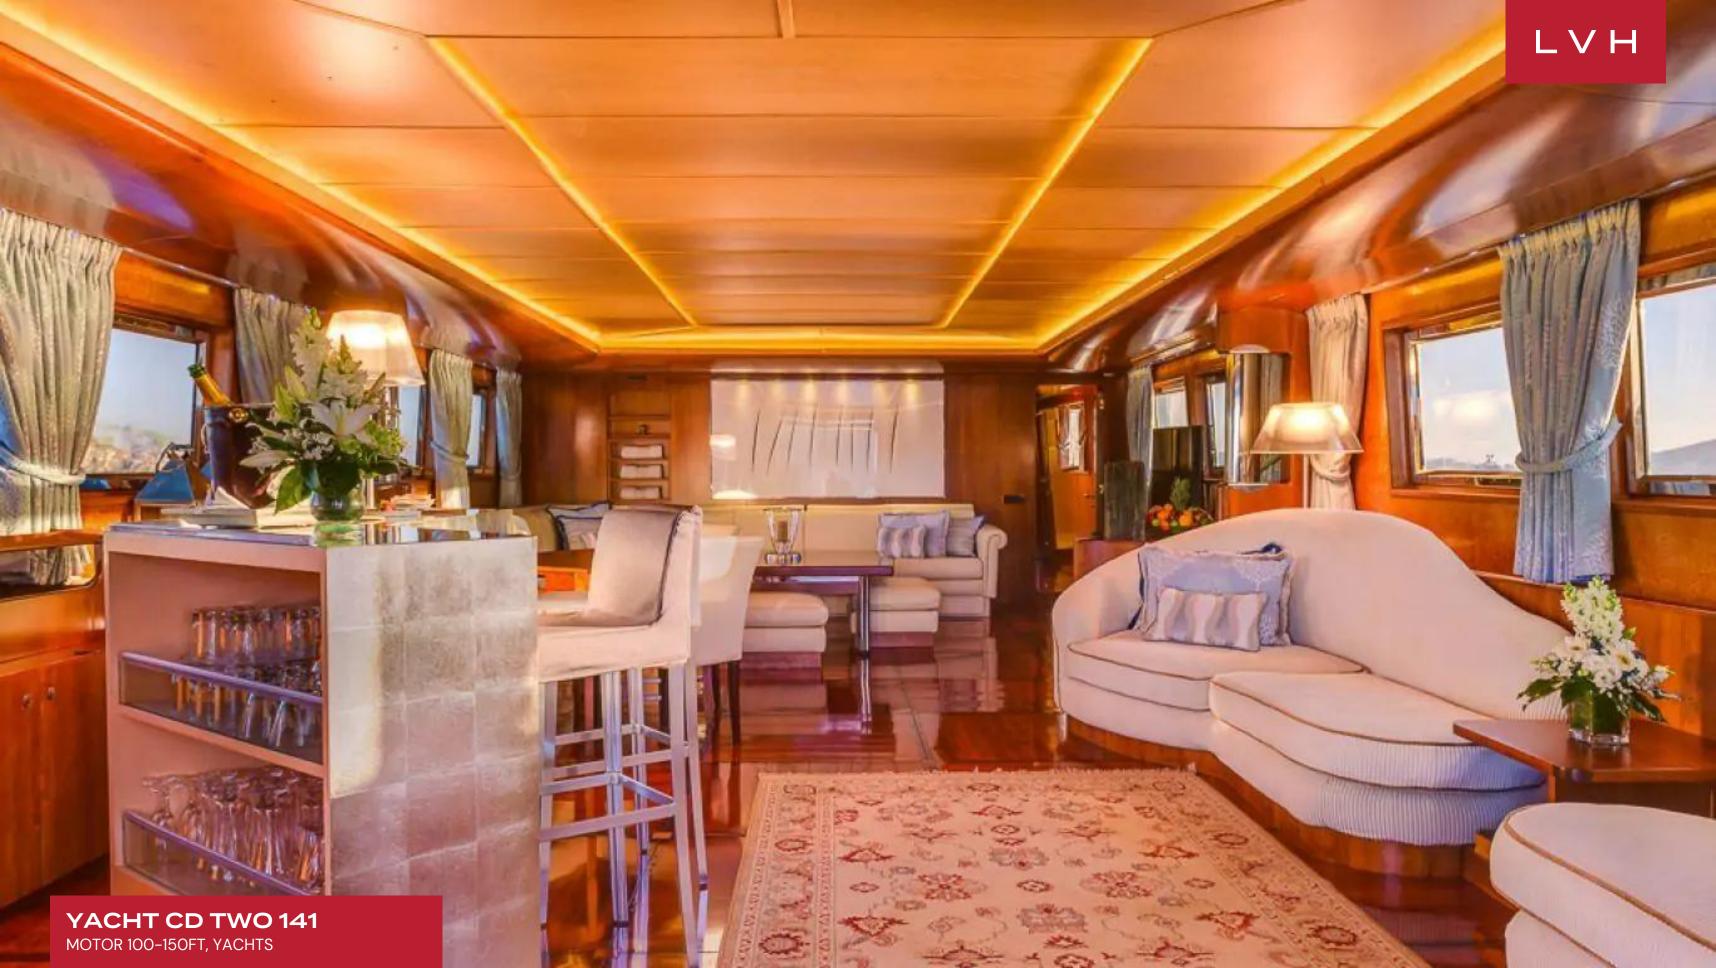

### **YACHT CD TWO 141**

MOTOR 100-150FT, YACHTS

Built by Cantieri Navali Nicolini in 1995, Yacht CD Two is a 43m (141') motor yacht that has had extensive refits during the winters of 2007, 2008 and 2009, bringing her to a new level of luxury and comfort. She is a brilliant combination of attractive furnishings and great performance.

Her decks are as spacious as her interior with plentiful relaxation, dining and lounging areas. The sun deck is especially popular and is a wonderful place to sunbathe and relax.

#### INTERIOR

- Air Conditioning
- Dining Room