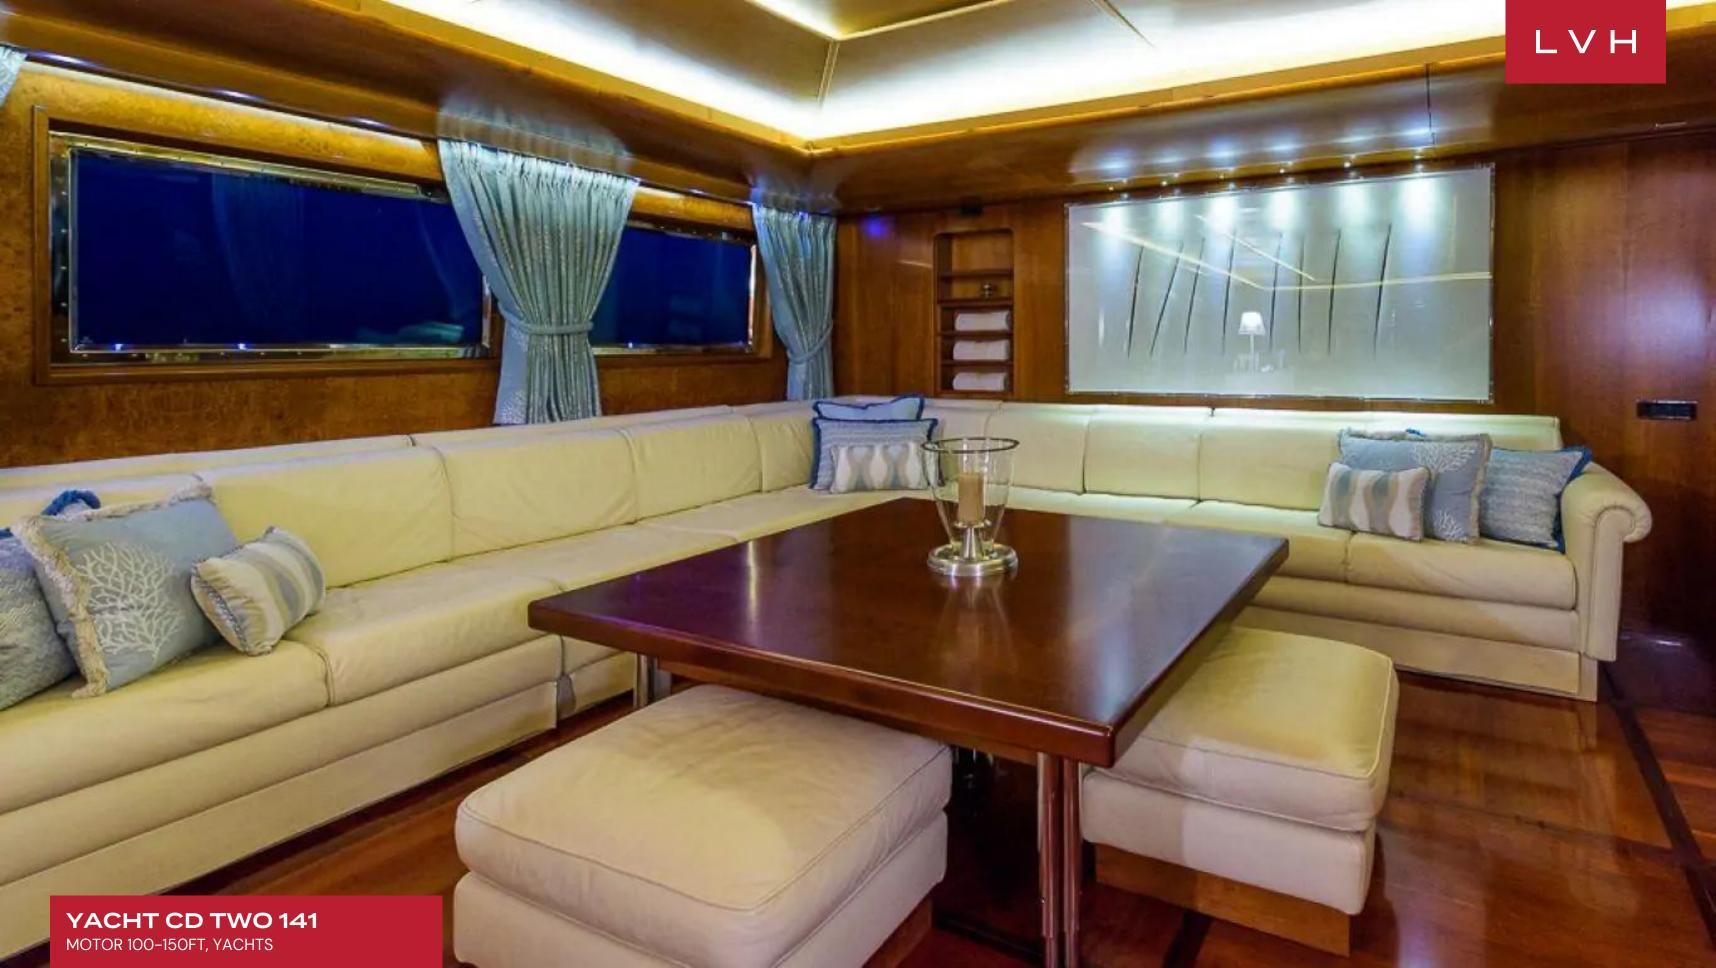

Her decks are as spacious as her interior with plentiful relaxation, dining and lounging areas. The sun deck is especially popular and is a wonderful place to sunbathe and relax.