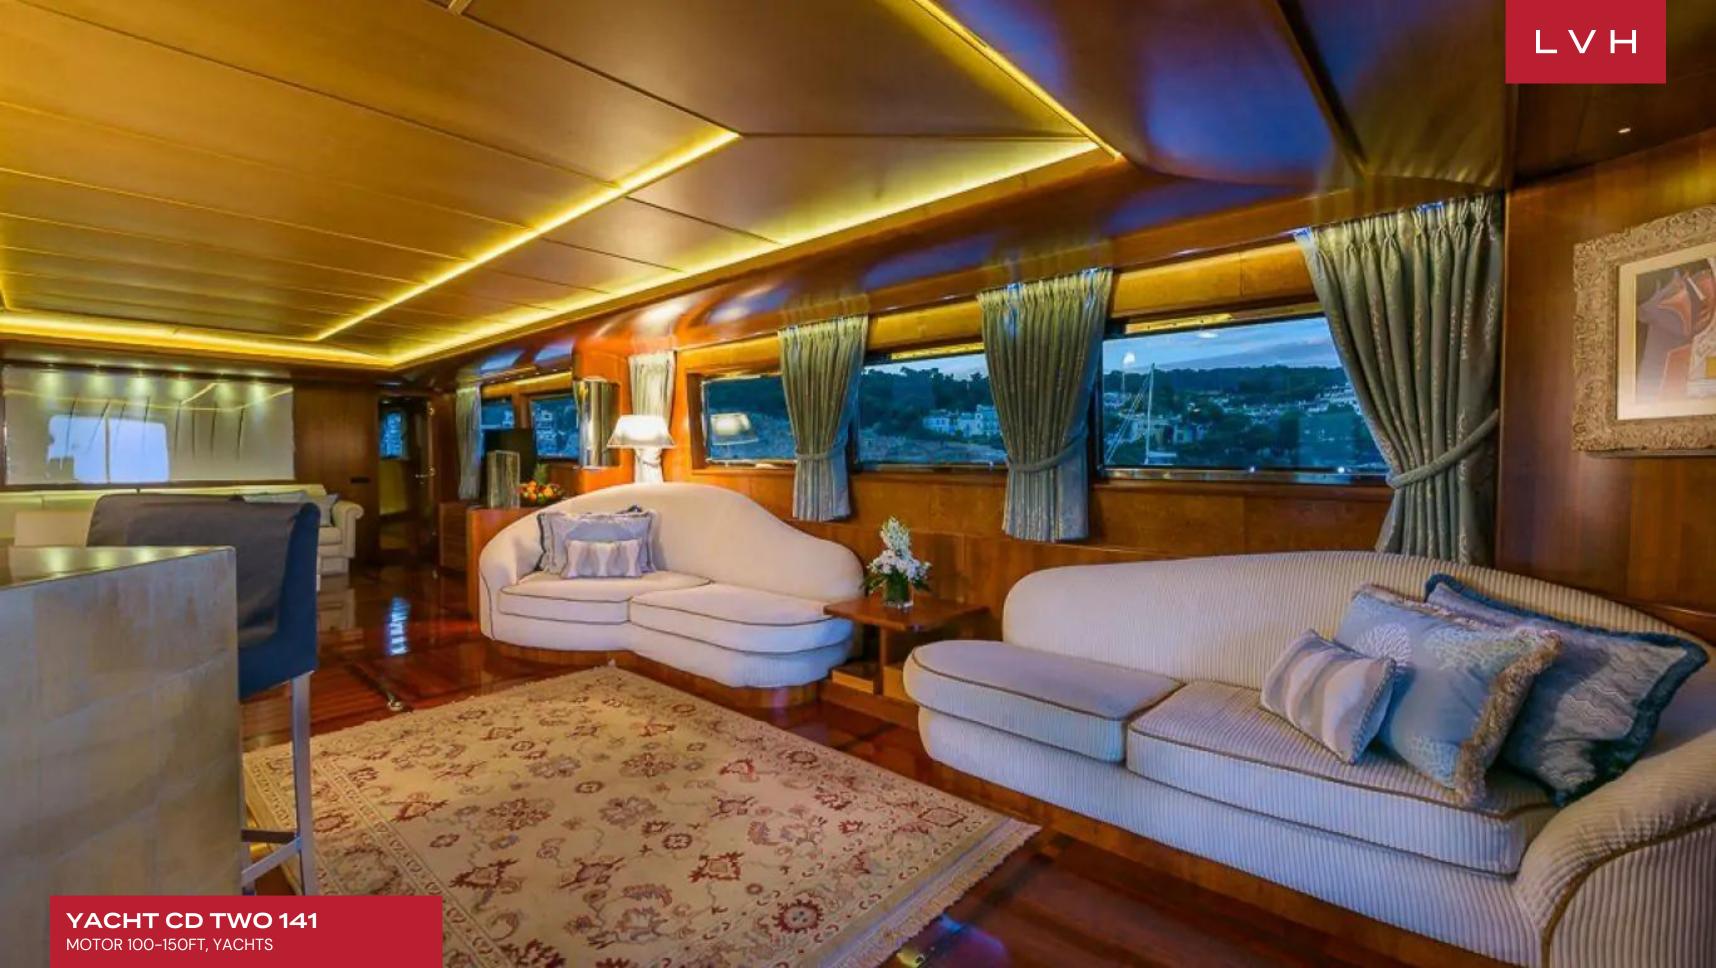

### **YACHT CD TWO 141**

MOTOR 100-150FT, YACHTS

Built by Cantieri Navali Nicolini in 1995, Yacht CD Two is a 43m (141') motor yacht that has had extensive refits during the winters of 2007, 2008 and 2009, bringing her to a new level of luxury and comfort. She is a brilliant combination of attractive furnishings and great performance.

#### INTERIOR

- Air Conditioning
- Dining Room