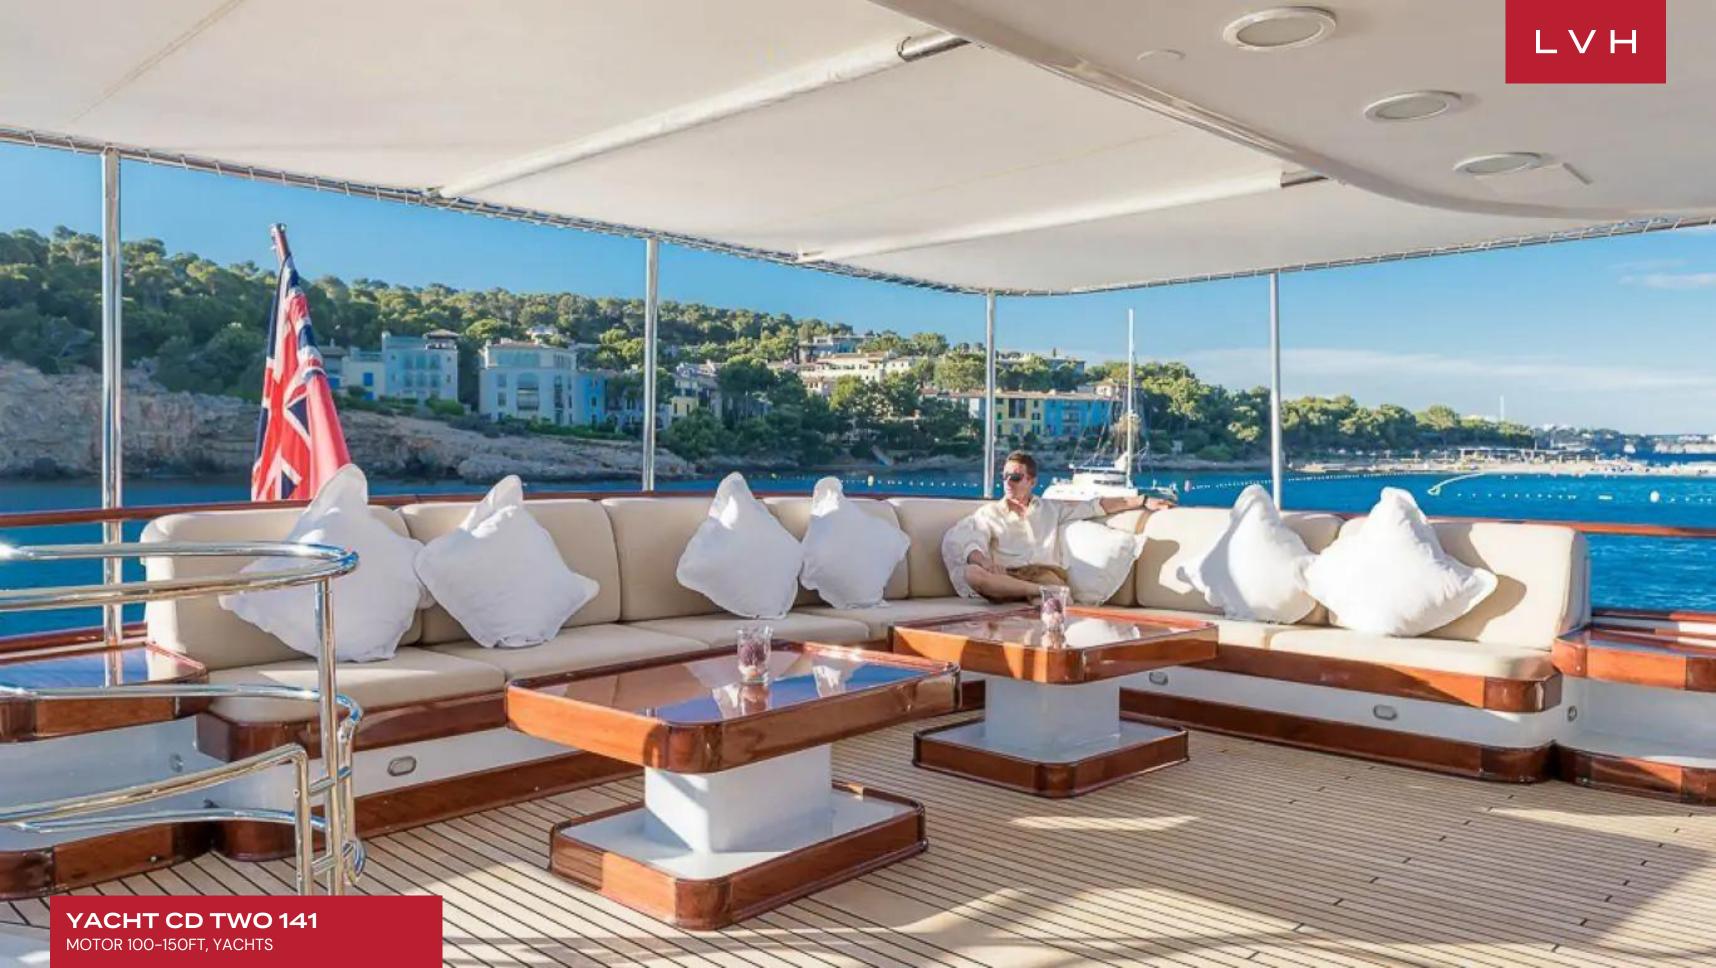

YACHT CD TWO 141

MOTOR 100-150FT, YACHTS

**7**CABINS

12 GUESTS

### **YACHT CD TWO 141**

MOTOR 100-150FT, YACHTS

Built by Cantieri Navali Nicolini in 1995, Yacht CD Two is a 43m (141') motor yacht that has had extensive refits during the winters of 2007, 2008 and 2009, bringing her to a new level of luxury and comfort. She is a brilliant combination of attractive furnishings and great performance.

Her decks are as spacious as her interior with plentiful relaxation, dining and lounging areas. The sun deck is especially popular and is a wonderful place to sunbathe and relax.