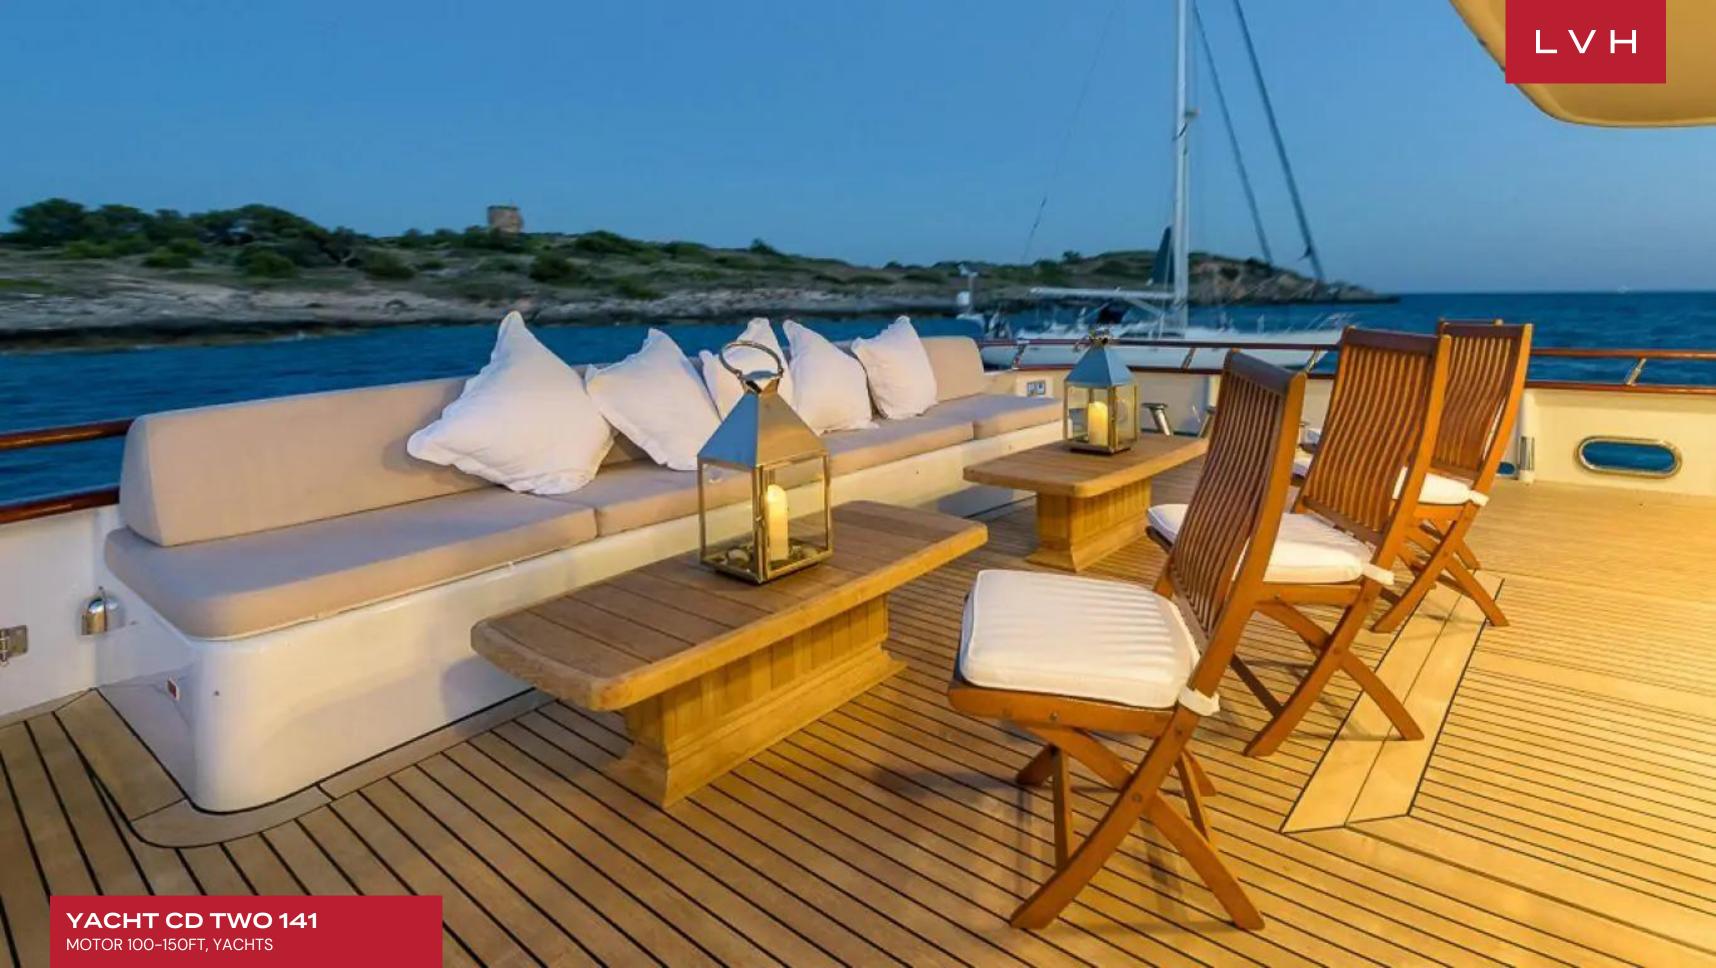

YACHT CD TWO 141

MOTOR 100-150FT, YACHTS

**7**CABINS

12 GUESTS

### **YACHT CD TWO 141**

MOTOR 100-150FT, YACHTS

Built by Cantieri Navali Nicolini in 1995, Yacht CD Two is a 43m (141') motor yacht that has had extensive refits during the winters of 2007, 2008 and 2009, bringing her to a new level of luxury and comfort. She is a brilliant combination of attractive furnishings and great performance.

Her decks are as spacious as her interior with plentiful relaxation, dining and lounging areas. The sun deck is especially popular and is a wonderful place to sunbathe and relax.