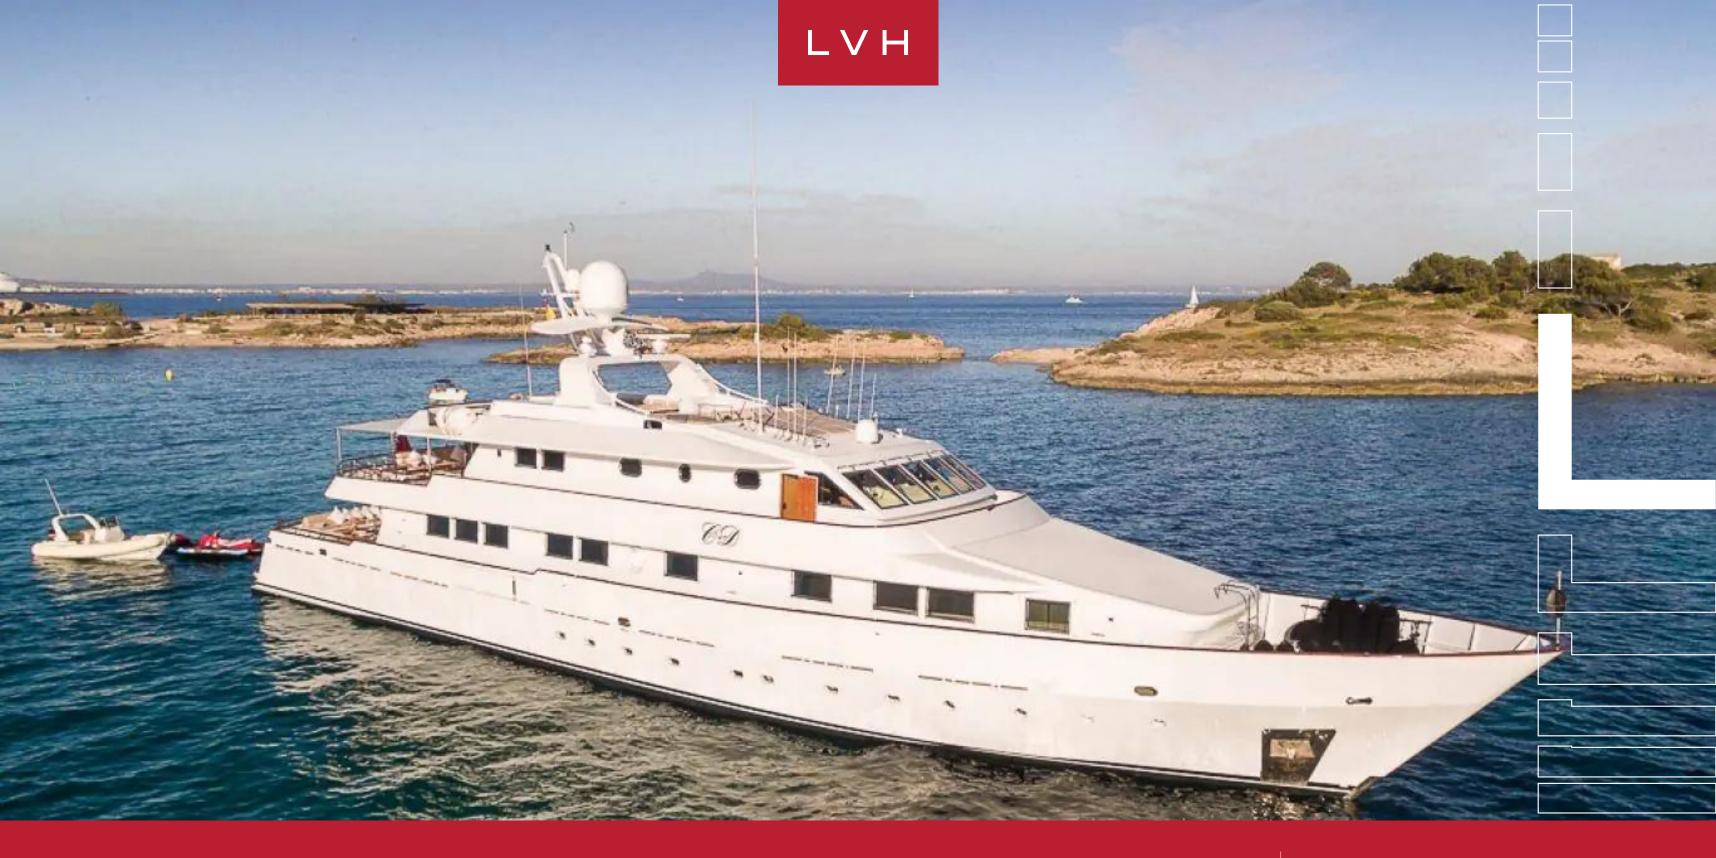

### **YACHT CD TWO 141**

MOTOR 100-150FT, YACHTS

Built by Cantieri Navali Nicolini in 1995, Yacht CD Two is a 43m (141') motor yacht that has had extensive refits during the winters of 2007, 2008 and 2009, bringing her to a new level of luxury and comfort. She is a brilliant combination of attractive furnishings and great performance.