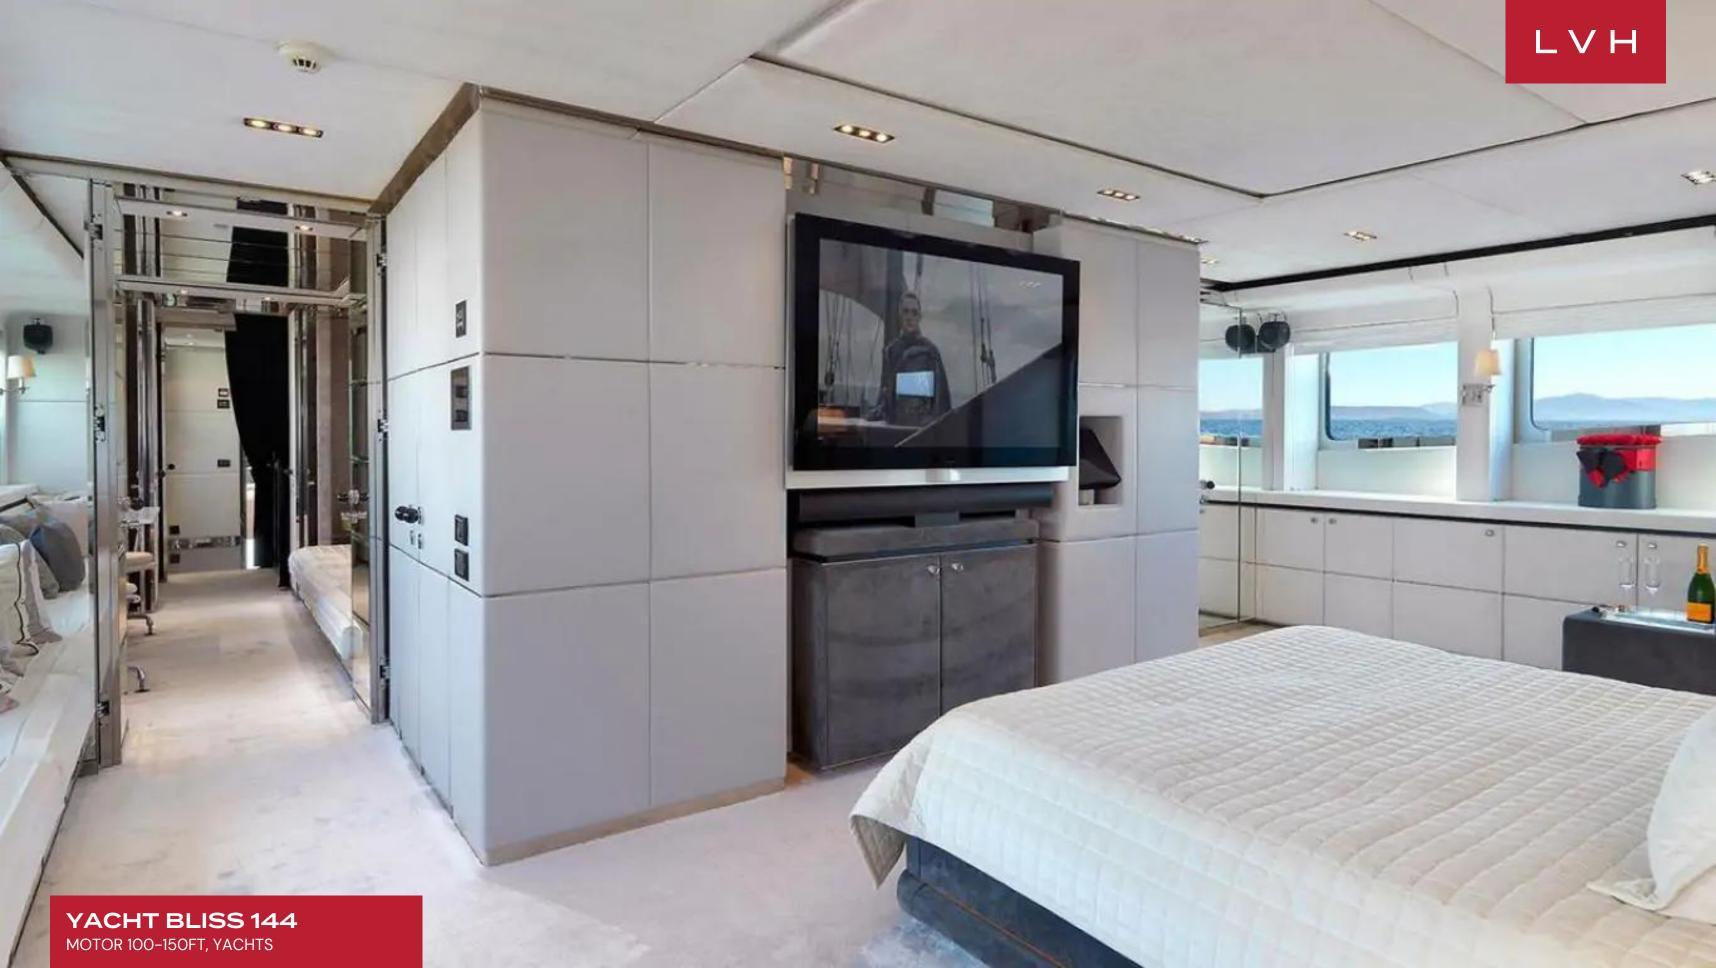

Interiors express a striking vision of contemporary chic glam and pop culture panache delivered by acclaimed Icelandic designer Ingibjord St.

Palmadottir. Sleek metallic dimensions and scintillating silver accents sculpt vast common spaces onboard, graced with endless echelons of windows.

Elite precious stone countertops and luxuriant black marble inlays fuse unfettered opulence with a slick pared-down sophistication. A lovely selection of oversized Warhol prints deliver oodles of tongue-in-cheek character in gorgeous salons sure to win over guests over lavish cocktail soirees and predinner aperitifs. The free-flowing main salon and upper bar area flaunt all the comforts of terra firma out on the high seas. Five lavish ensuite cabins comprise a master suite, three doubles, and a bunk room, providing additional accommodation for kids. The upper lounge on the sky deck can also be converted into an additional cabin offering extra flexibility for larger charter groups.

#### INTERIOR

- Air Conditioning
- Bar
- Cable, Satellite or Smart TV
- Dining Area
- Home Office
- Sauna
- Sound System