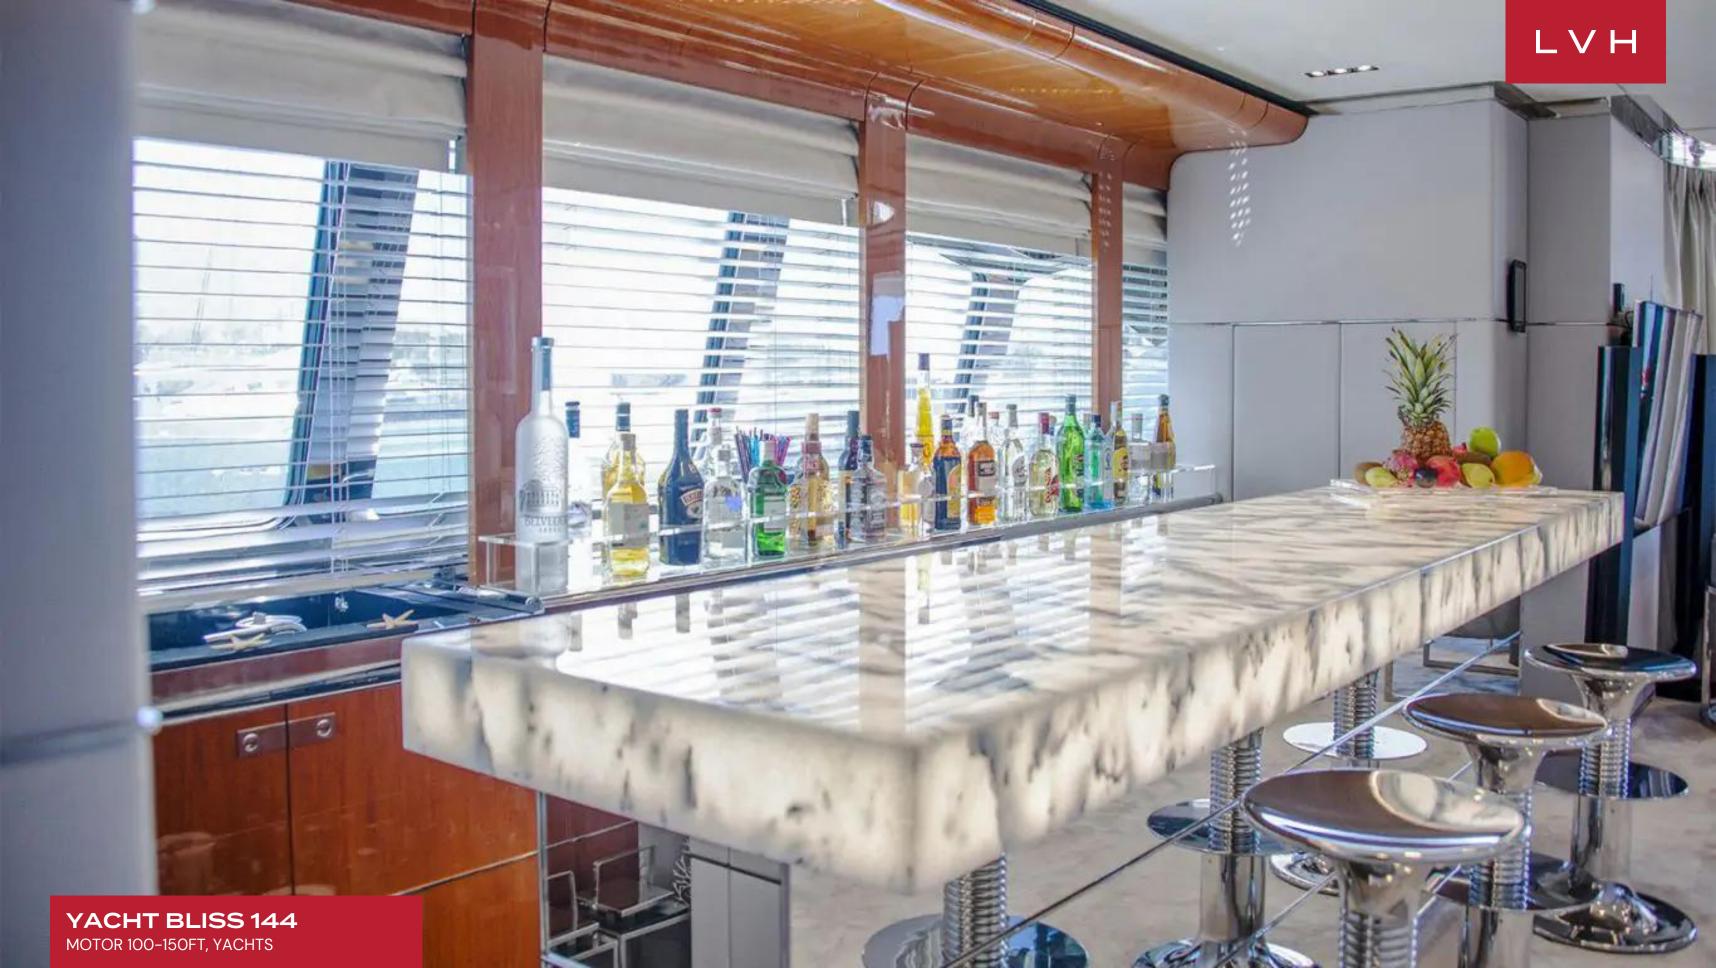

Elite precious stone countertops and luxuriant black marble inlays fuse unfettered opulence with a slick pared-down sophistication. A lovely selection of oversized Warhol prints deliver oodles of tongue-in-cheek character in gorgeous salons sure to win over guests over lavish cocktail soirees and predinner aperitifs. The free-flowing main salon and upper bar area flaunt all the comforts of terra firma out on the high seas. Five lavish ensuite cabins comprise a master suite, three doubles, and a bunk room, providing additional accommodation for kids. The upper lounge on the sky deck can also be converted into an additional cabin offering extra flexibility for larger charter groups.

#### INTERIOR

- Air Conditioning
- Bar
- Cable, Satellite or Smart TV
- Dining Area
- Home Office
- Sauna
- Sound System