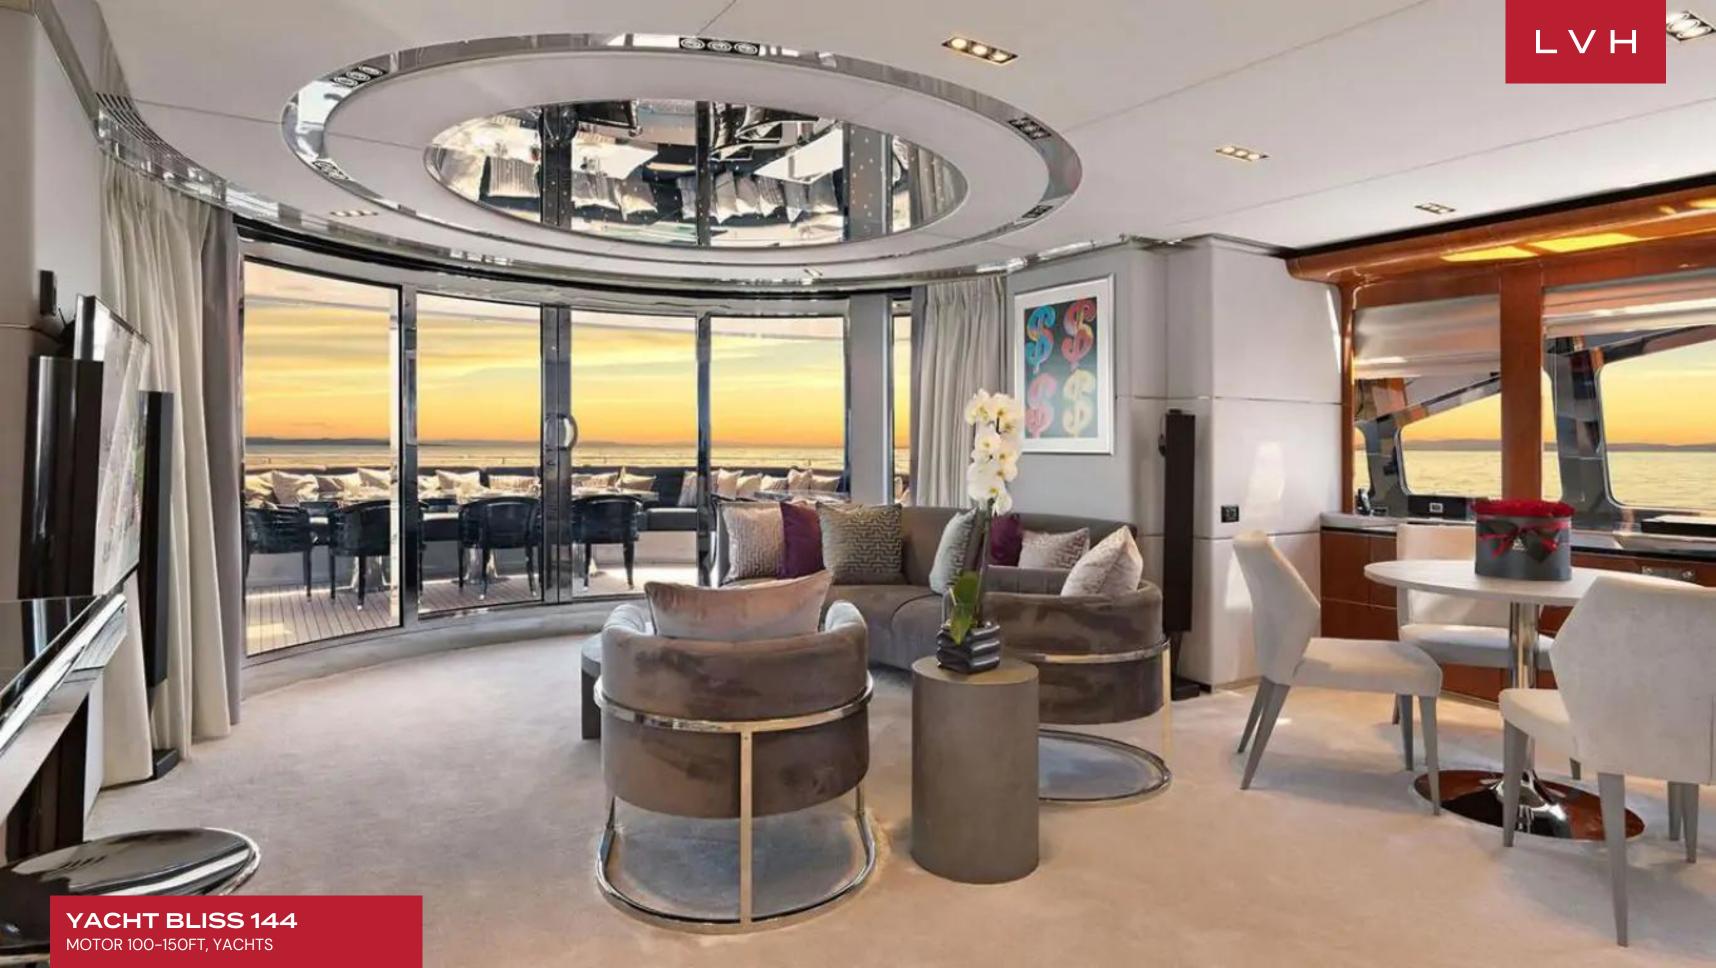

Interiors express a striking vision of contemporary chic glam and pop culture panache delivered by acclaimed Icelandic designer Ingibjord St.

Palmadottir. Sleek metallic dimensions and scintillating silver accents sculpt vast common spaces onboard, graced with endless echelons of windows.

Elite precious stone countertops and luxuriant black marble inlays fuse unfettered opulence with a slick pared-down sophistication. A lovely selection of oversized Warhol prints deliver oodles of tongue-in-cheek character in gorgeous salons sure to win over guests over lavish cocktail soirees and predinner aperitifs. The free-flowing main salon and upper bar area flaunt all the comforts of terra firma out on the high seas. Five lavish ensuite cabins comprise a master suite, three doubles, and a bunk room, providing additional accommodation for kids. The upper lounge on the sky deck can also be converted into an additional cabin offering extra flexibility for larger charter groups.