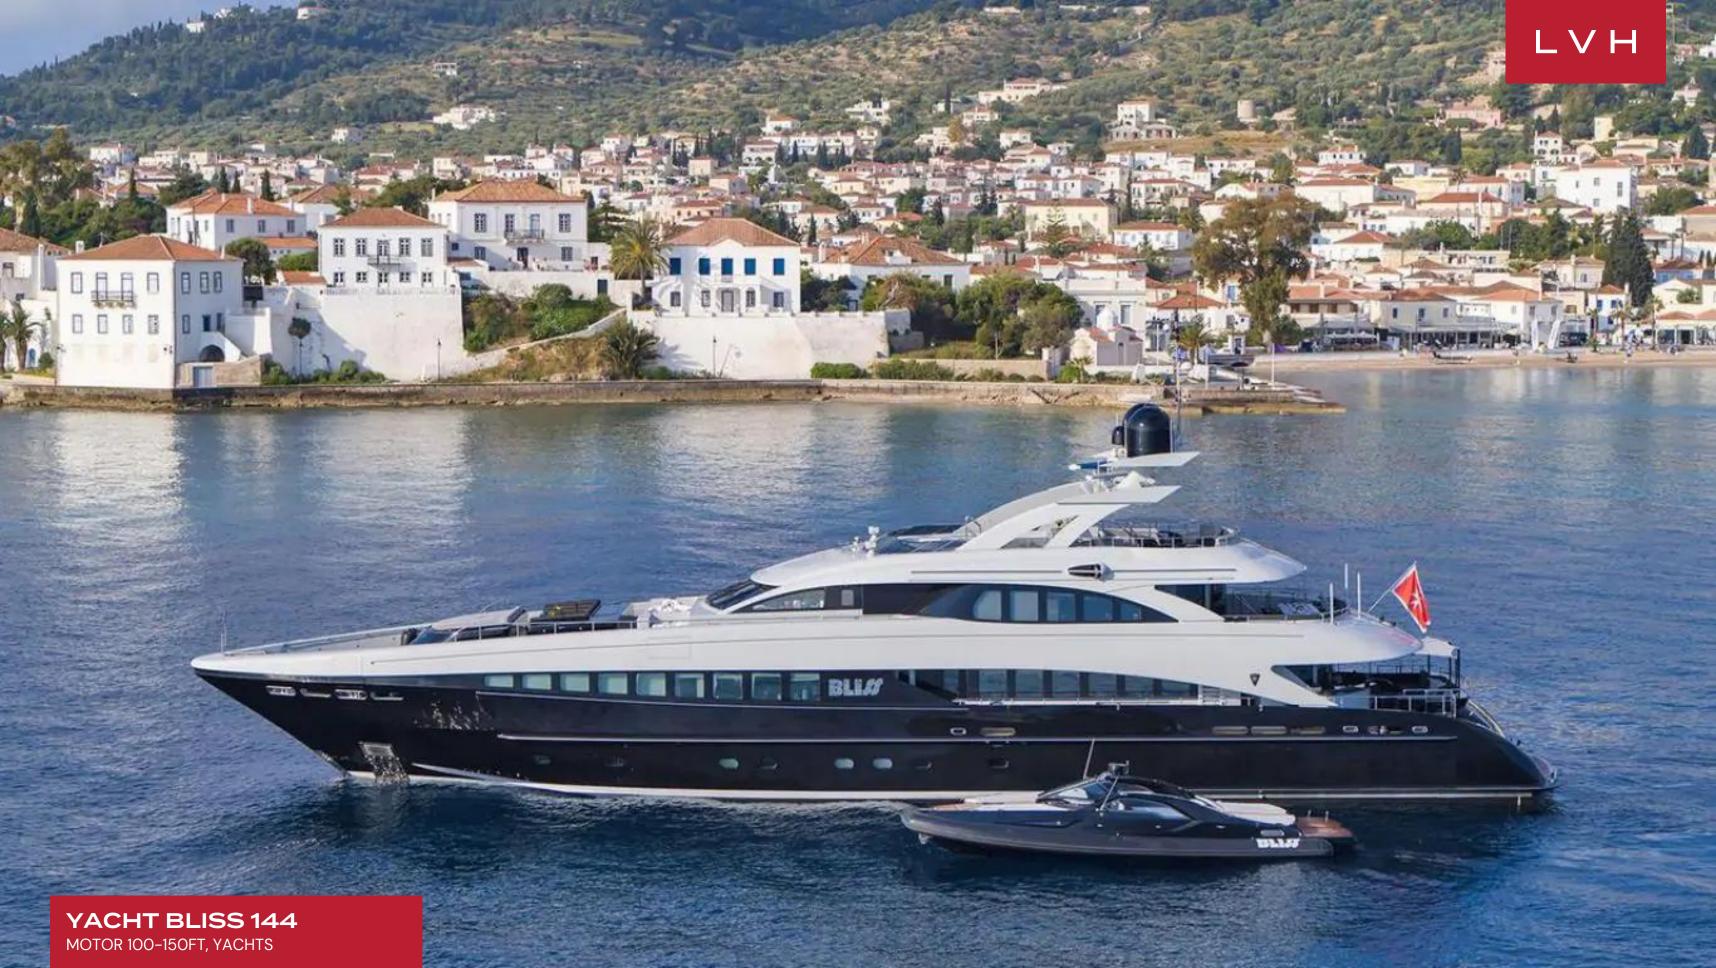

YACHT BLISS 144
MOTOR 100-150FT, YACHTS

**5**CABINS

10 GUESTS

### **YACHT BLISS 144**

MOTOR 100-150FT, YACHTS

Yacht Bliss 144 is an exquisite vessel built in 2007 and freshly refitted in 2019. Built by Heesen Yachts, Bliss is the definition of a high-quality Dutch yacht that combines smooth performance and striking sporty lines. With impressive performance credentials, she can reach speeds of up to 24 knots, while her modern stabilization system and bow thrusters ensure high levels of comfort when on board.