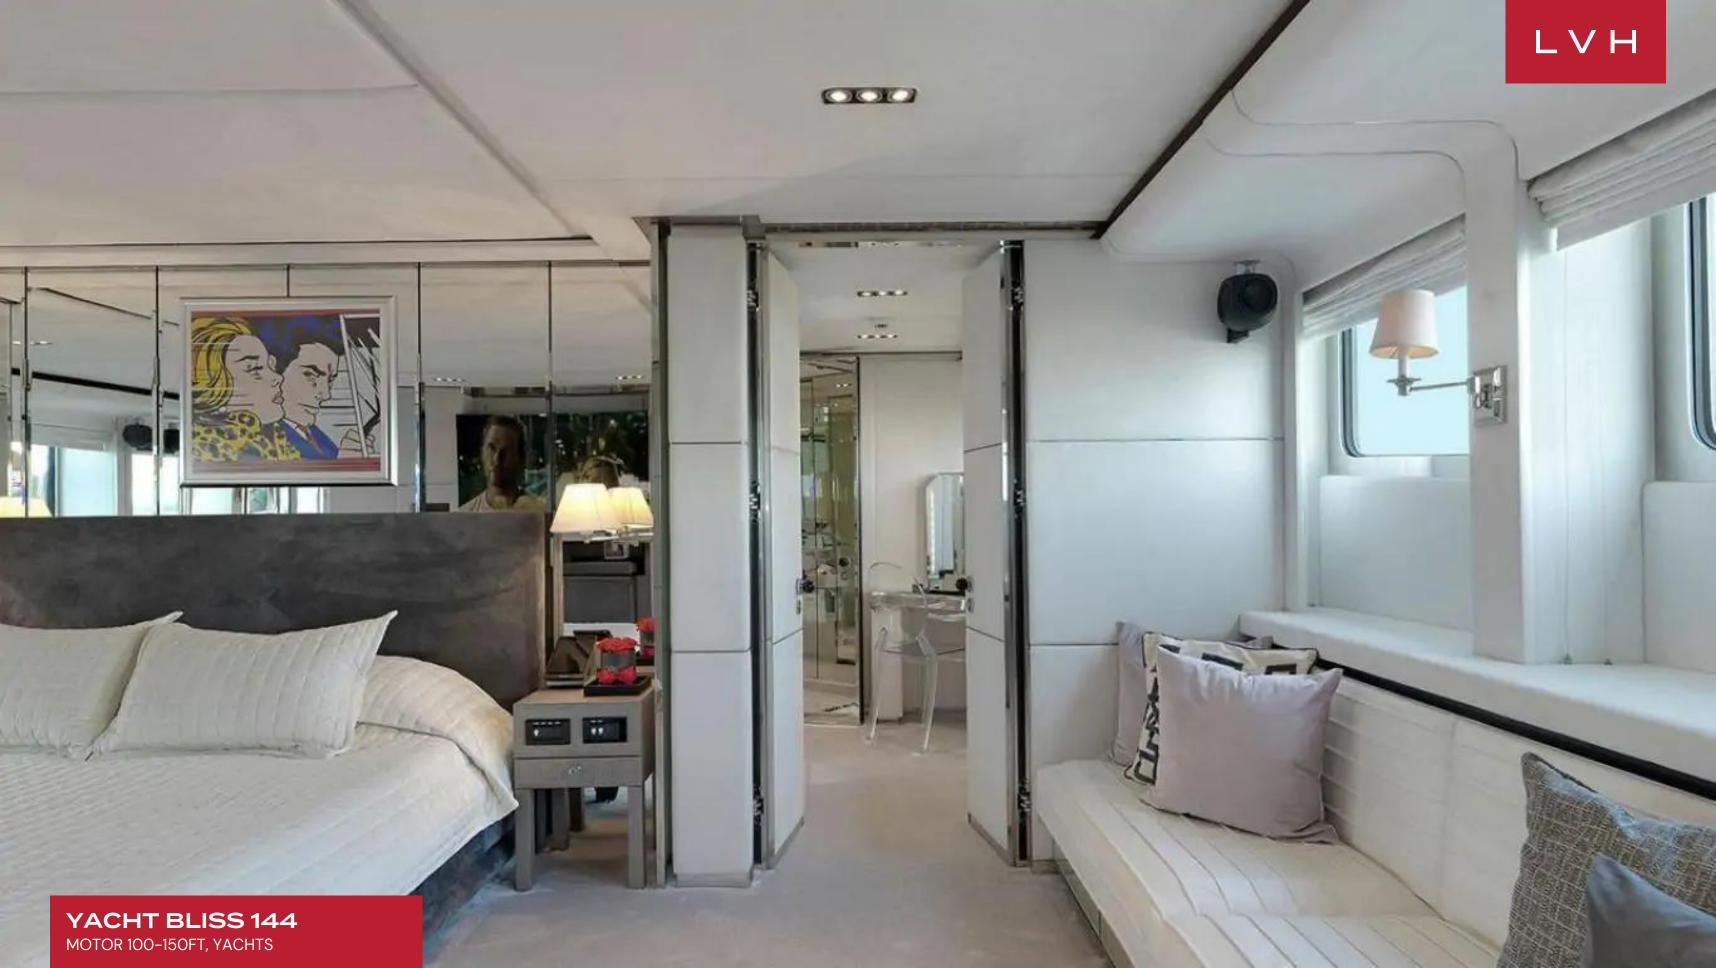

Elite precious stone countertops and luxuriant black marble inlays fuse unfettered opulence with a slick pared-down sophistication. A lovely selection of oversized Warhol prints deliver oodles of tongue-in-cheek character in gorgeous salons sure to win over guests over lavish cocktail soirees and predinner aperitifs. The free-flowing main salon and upper bar area flaunt all the comforts of terra firma out on the high seas. Five lavish ensuite cabins comprise a master suite, three doubles, and a bunk room, providing additional accommodation for kids. The upper lounge on the sky deck can also be converted into an additional cabin offering extra flexibility for larger charter groups.