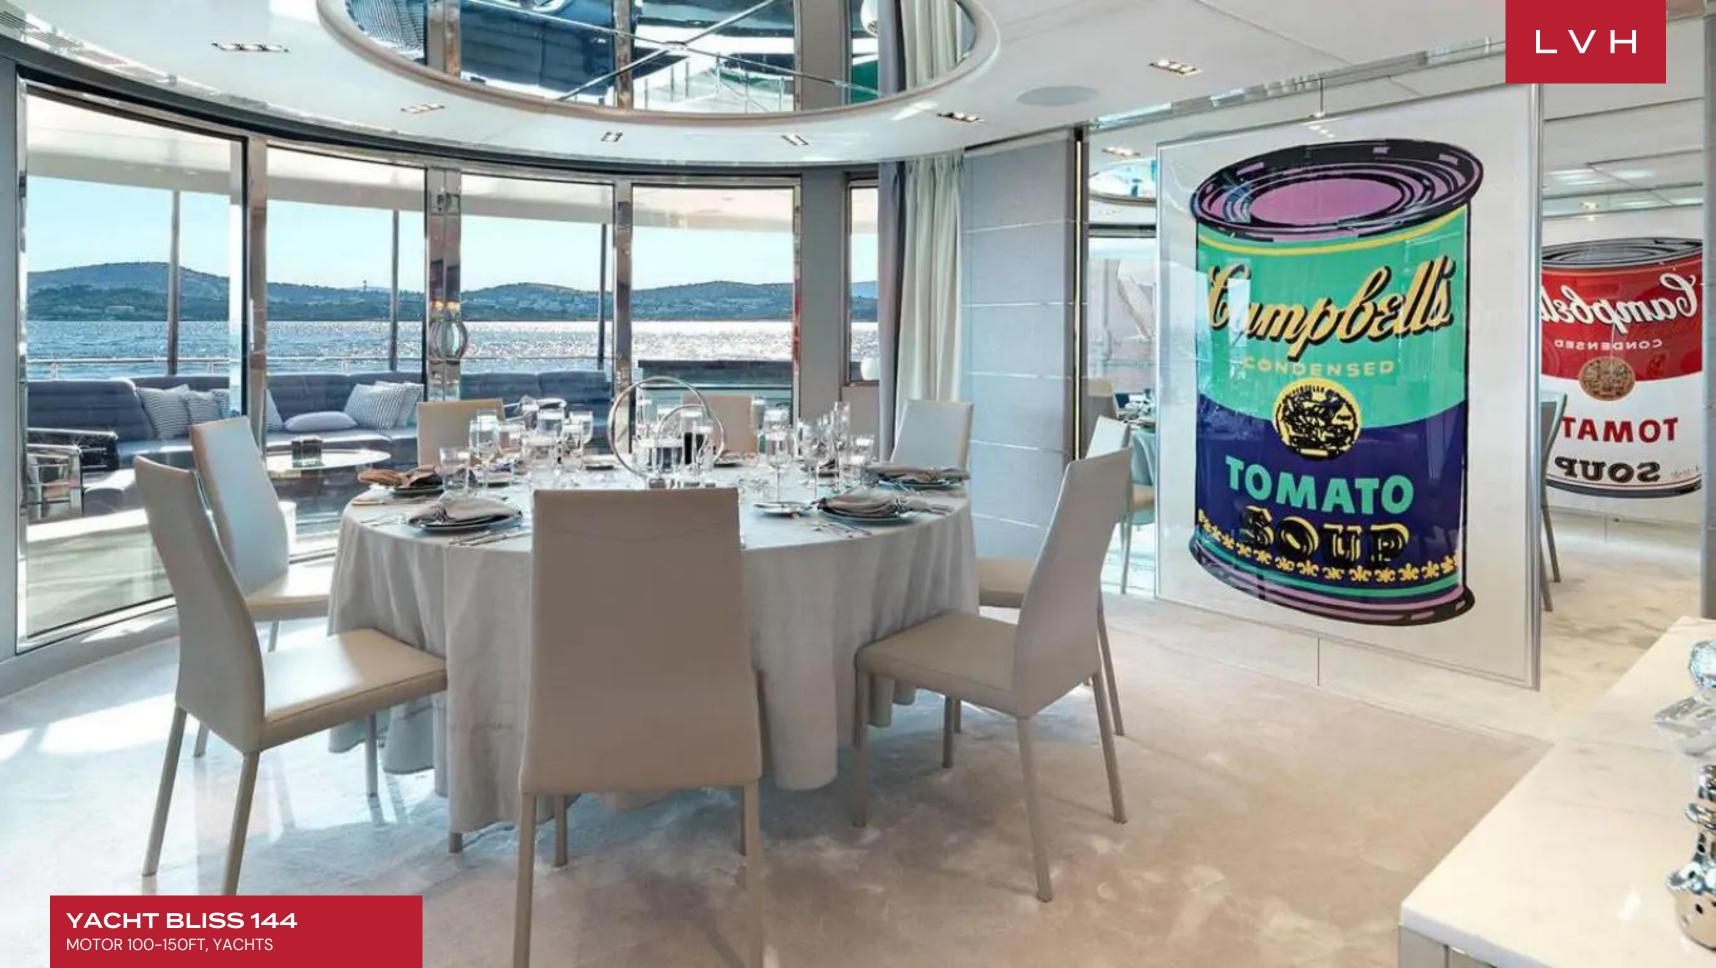

Elite precious stone countertops and luxuriant black marble inlays fuse unfettered opulence with a slick pared-down sophistication. A lovely selection of oversized Warhol prints deliver oodles of tongue-in-cheek character in gorgeous salons sure to win over guests over lavish cocktail soirees and predinner aperitifs. The free-flowing main salon and upper bar area flaunt all the comforts of terra firma out on the high seas. Five lavish ensuite cabins comprise a master suite, three doubles, and a bunk room, providing additional accommodation for kids. The upper lounge on the sky deck can also be converted into an additional cabin offering extra flexibility for larger charter groups.