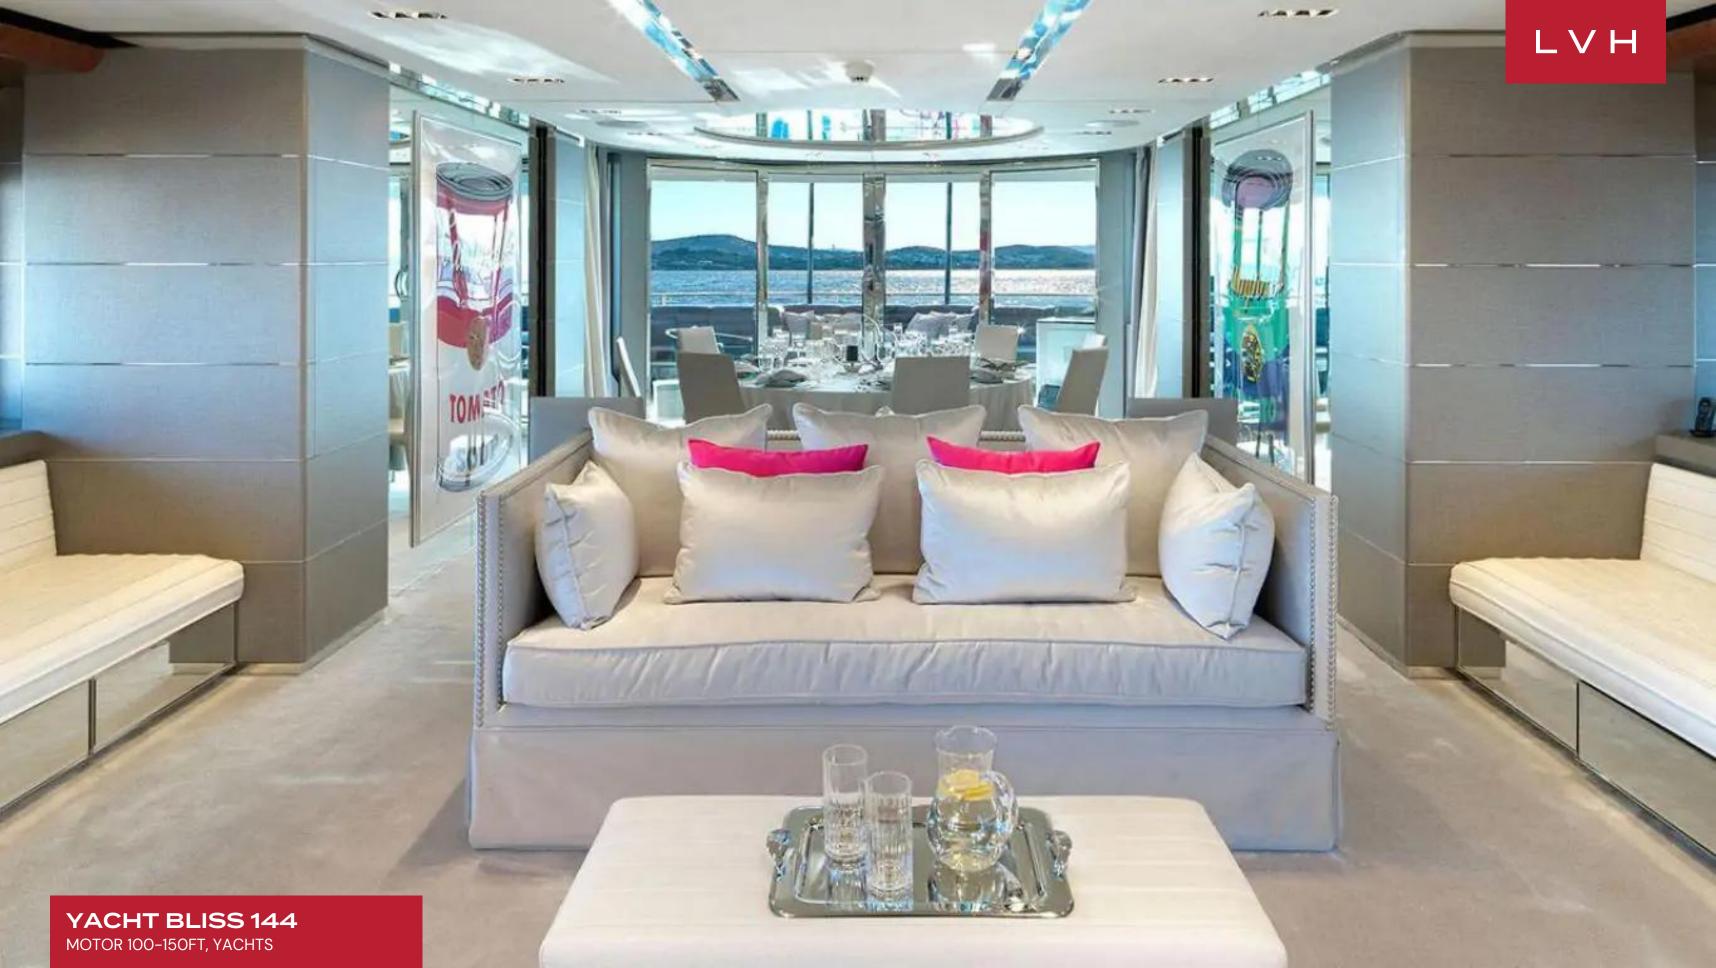

Interiors express a striking vision of contemporary chic glam and pop culture panache delivered by acclaimed Icelandic designer Ingibjord St.

Palmadottir. Sleek metallic dimensions and scintillating silver accents sculpt vast common spaces onboard, graced with endless echelons of windows.

Elite precious stone countertops and luxuriant black marble inlays fuse unfettered opulence with a slick pared-down sophistication. A lovely selection of oversized Warhol prints deliver oodles of tongue-in-cheek character in gorgeous salons sure to win over guests over lavish cocktail soirees and predinner aperitifs. The free-flowing main salon and upper bar area flaunt all the comforts of terra firma out on the high seas. Five lavish ensuite cabins comprise a master suite, three doubles, and a bunk room, providing additional accommodation for kids. The upper lounge on the sky deck can also be converted into an additional cabin offering extra flexibility for larger charter groups.