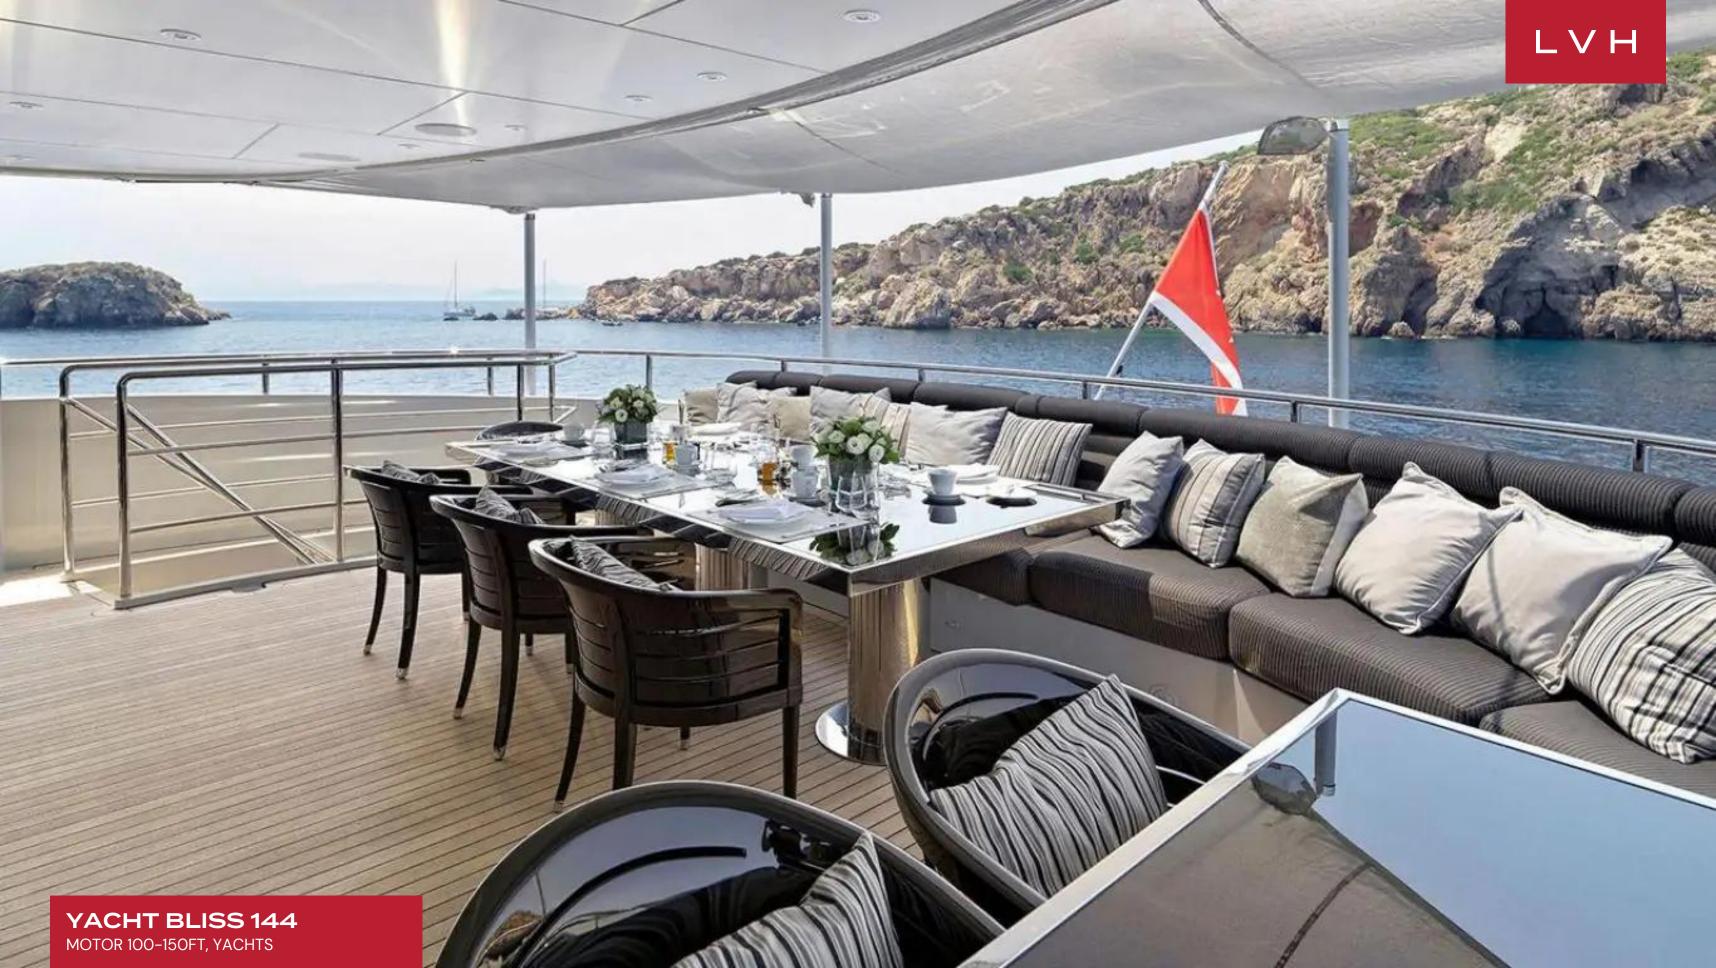

A haven for rejuvenation and recreation, Yacht Bliss 144's extensive amenities redefine fine living on the open seas. The foredeck has an expansive living area perfect for casual alfresco meals and drinks, and further forward, a broad sunbed dips into the Jacuzzi on the bow. A large selection of water toys is updated regularly, offering the cutting edge of open sea adventure.

#### **EXTERIOR**

- Hot Tub
- Sun Loungers
- Outdoor Bar
- Al Fresco Dining
- Watersport Inflatables
- Jet Skis