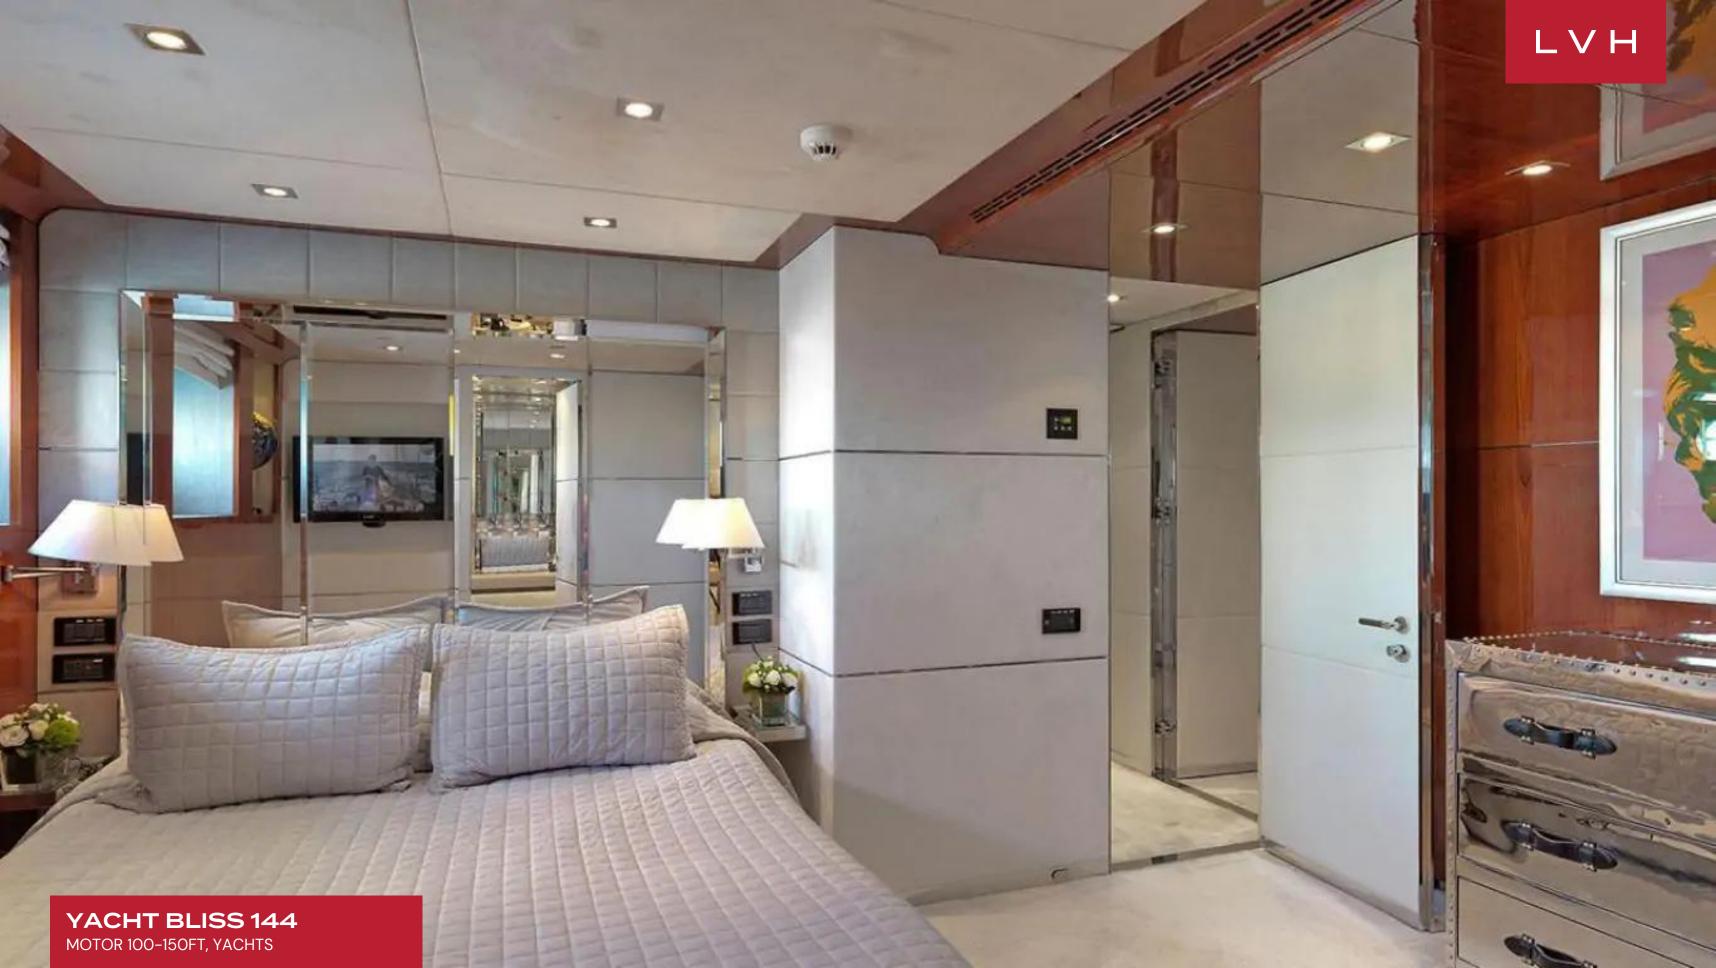

Interiors express a striking vision of contemporary chic glam and pop culture panache delivered by acclaimed Icelandic designer Ingibjord St.

Palmadottir. Sleek metallic dimensions and scintillating silver accents sculpt vast common spaces onboard, graced with endless echelons of windows.

Elite precious stone countertops and luxuriant black marble inlays fuse unfettered opulence with a slick pared-down sophistication. A lovely selection of oversized Warhol prints deliver oodles of tongue-in-cheek character in gorgeous salons sure to win over guests over lavish cocktail soirees and predinner aperitifs. The free-flowing main salon and upper bar area flaunt all the comforts of terra firma out on the high seas. Five lavish ensuite cabins comprise a master suite, three doubles, and a bunk room, providing additional accommodation for kids. The upper lounge on the sky deck can also be converted into an additional cabin offering extra flexibility for larger charter groups.