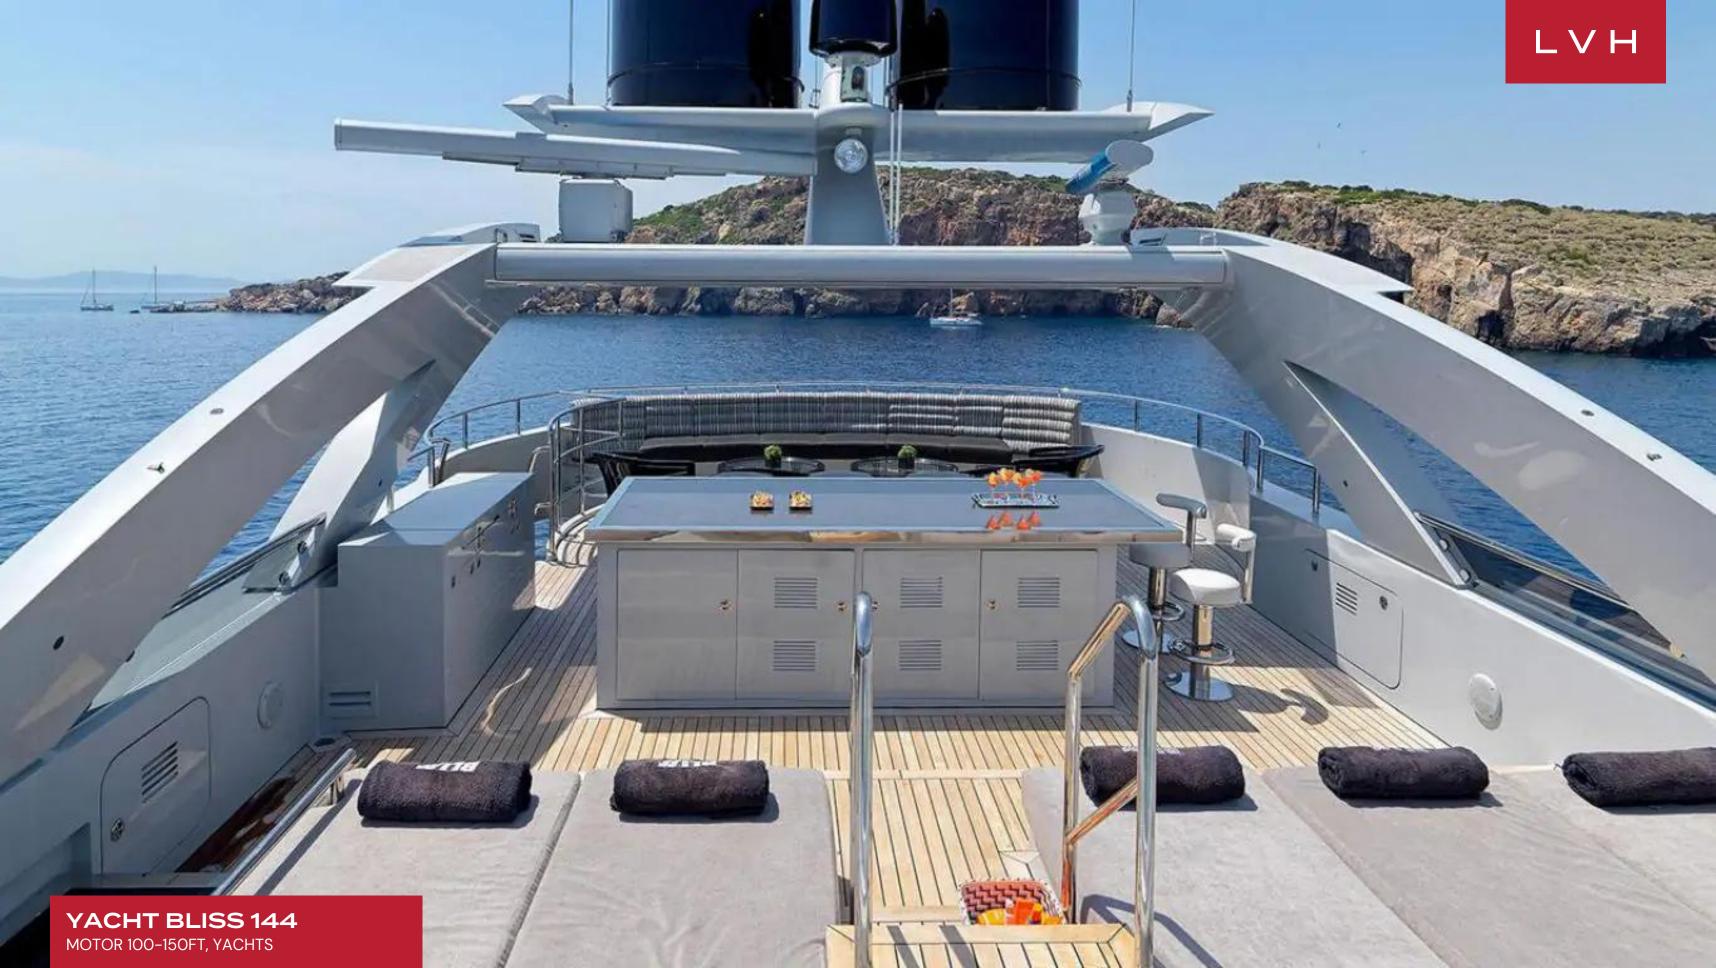

A haven for rejuvenation and recreation, Yacht Bliss 144's extensive amenities redefine fine living on the open seas. The foredeck has an expansive living area perfect for casual alfresco meals and drinks, and further forward, a broad sunbed dips into the Jacuzzi on the bow. A large selection of water toys is updated regularly, offering the cutting edge of open sea adventure.

#### **EXTERIOR**

- Hot Tub
- Sun Loungers
- Outdoor Bar
- Al Fresco Dining
- Watersport Inflatables
- Jet Skis