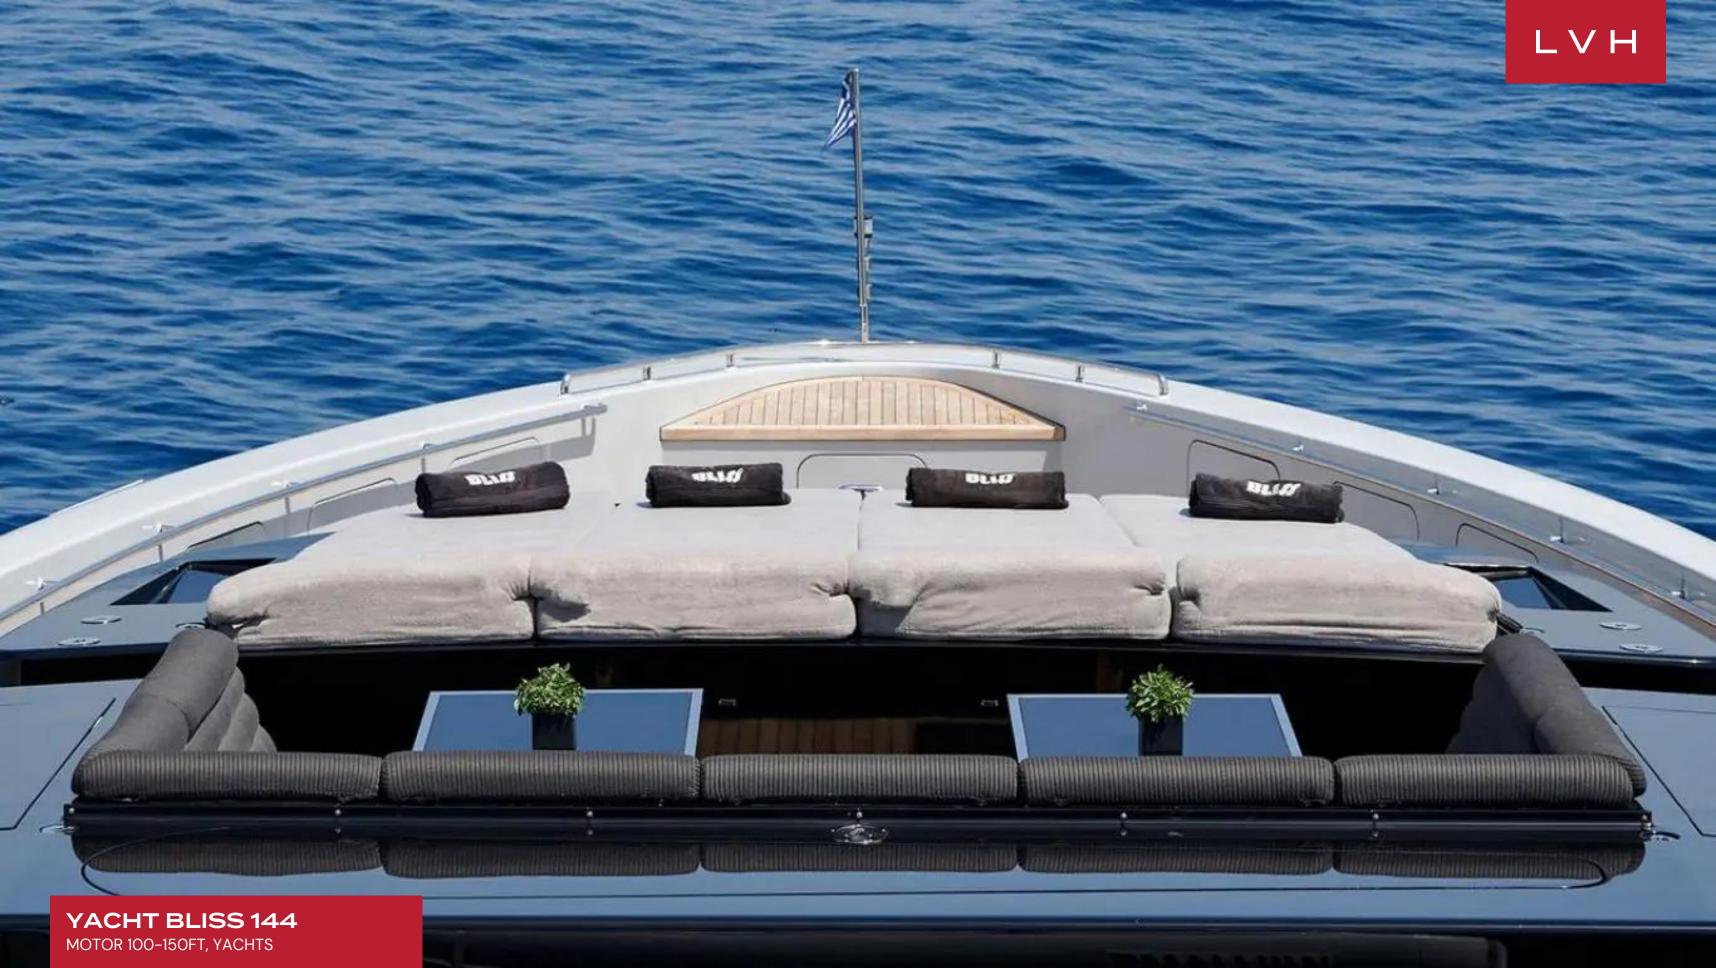

A haven for rejuvenation and recreation, Yacht Bliss 144's extensive amenities redefine fine living on the open seas. The foredeck has an expansive living area perfect for casual alfresco meals and drinks, and further forward, a broad sunbed dips into the Jacuzzi on the bow. A large selection of water toys is updated regularly, offering the cutting edge of open sea adventure.