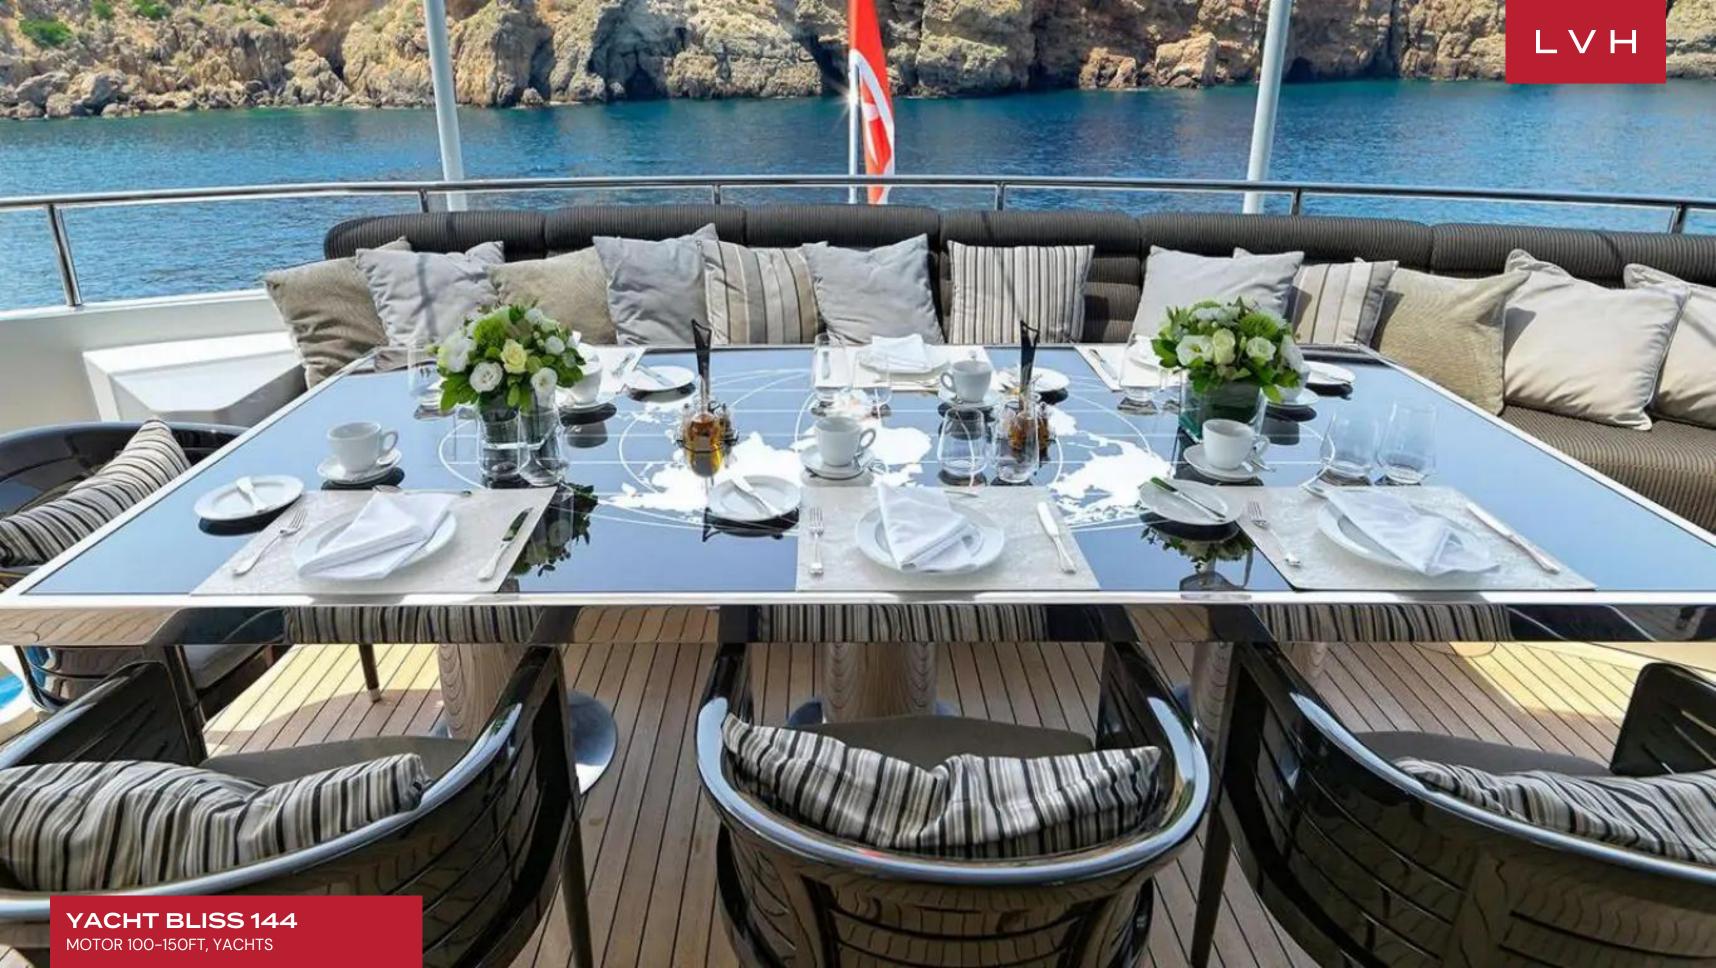

YACHT BLISS 144
MOTOR 100-150FT, YACHTS

**5**CABINS

10 GUESTS

### **YACHT BLISS 144**

MOTOR 100-150FT, YACHTS

Yacht Bliss 144 is an exquisite vessel built in 2007 and freshly refitted in 2019. Built by Heesen Yachts, Bliss is the definition of a high-quality Dutch yacht that combines smooth performance and striking sporty lines. With impressive performance credentials, she can reach speeds of up to 24 knots, while her modern stabilization system and bow thrusters ensure high levels of comfort when on board.

Elite precious stone countertops and luxuriant black marble inlays fuse unfettered opulence with a slick pared-down sophistication. A lovely selection of oversized Warhol prints deliver oodles of tongue-in-cheek character in gorgeous salons sure to win over guests over lavish cocktail soirees and predinner aperitifs. The free-flowing main salon and upper bar area flaunt all the comforts of terra firma out on the high seas. Five lavish ensuite cabins comprise a master suite, three doubles, and a bunk room, providing additional accommodation for kids. The upper lounge on the sky deck can also be converted into an additional cabin offering extra flexibility for larger charter groups.