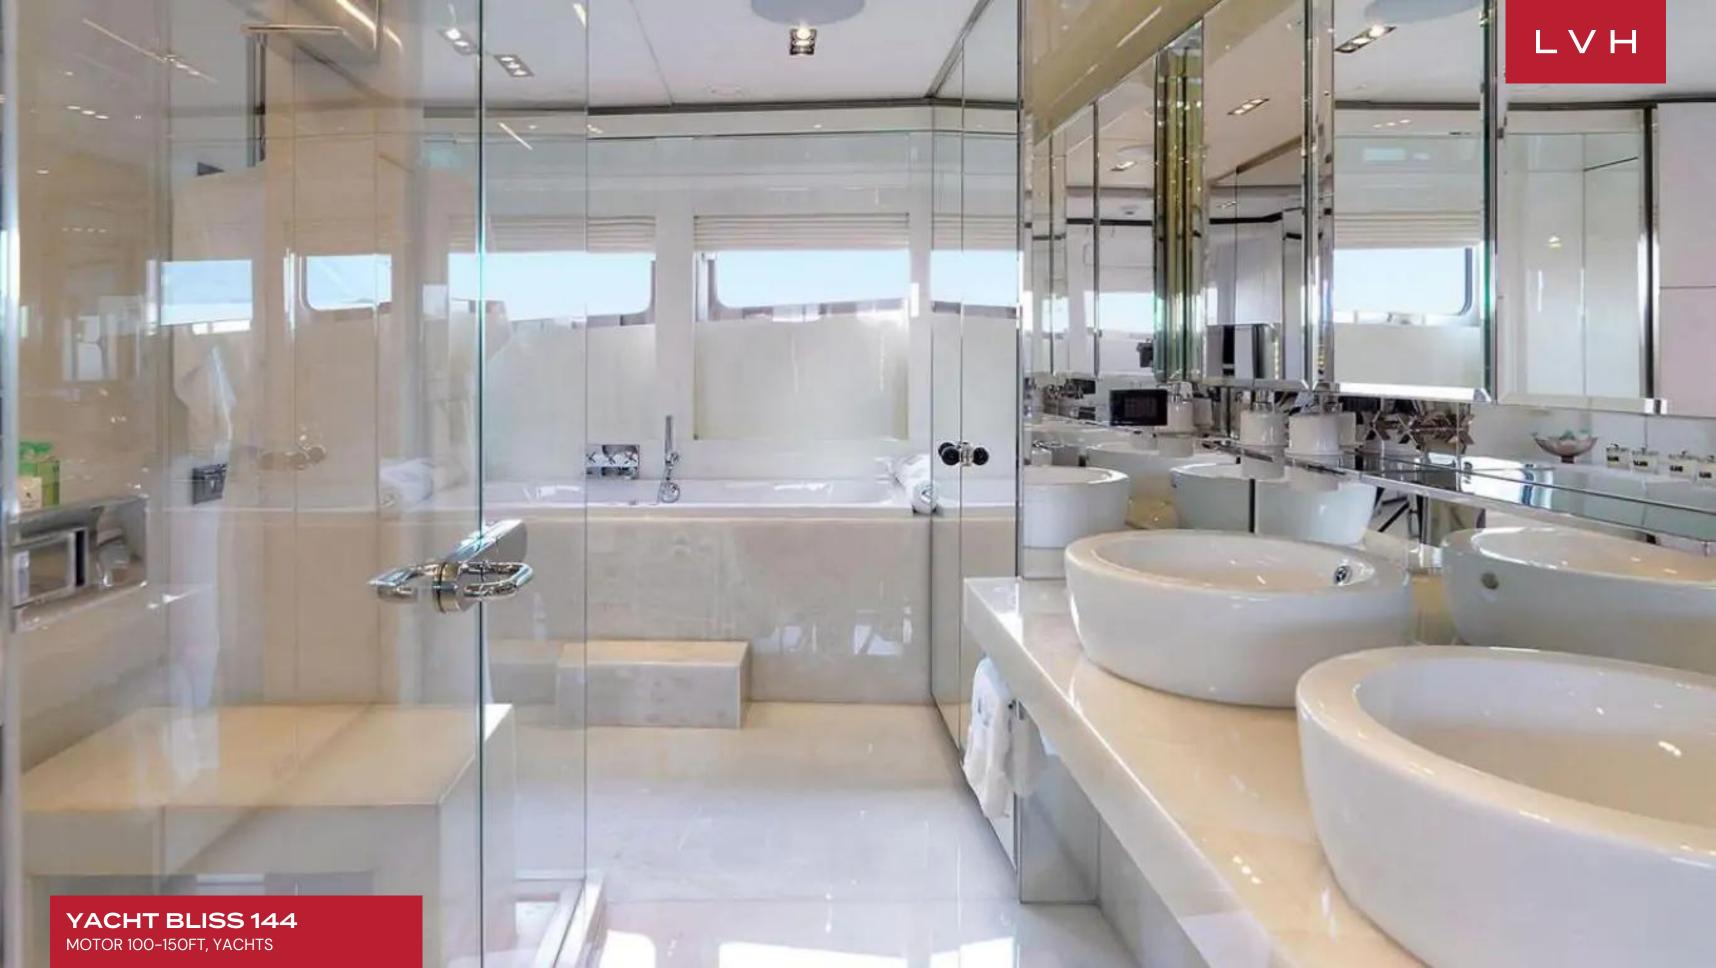

Elite precious stone countertops and luxuriant black marble inlays fuse unfettered opulence with a slick pared-down sophistication. A lovely selection of oversized Warhol prints deliver oodles of tongue-in-cheek character in gorgeous salons sure to win over guests over lavish cocktail soirees and predinner aperitifs. The free-flowing main salon and upper bar area flaunt all the comforts of terra firma out on the high seas. Five lavish ensuite cabins comprise a master suite, three doubles, and a bunk room, providing additional accommodation for kids. The upper lounge on the sky deck can also be converted into an additional cabin offering extra flexibility for larger charter groups.