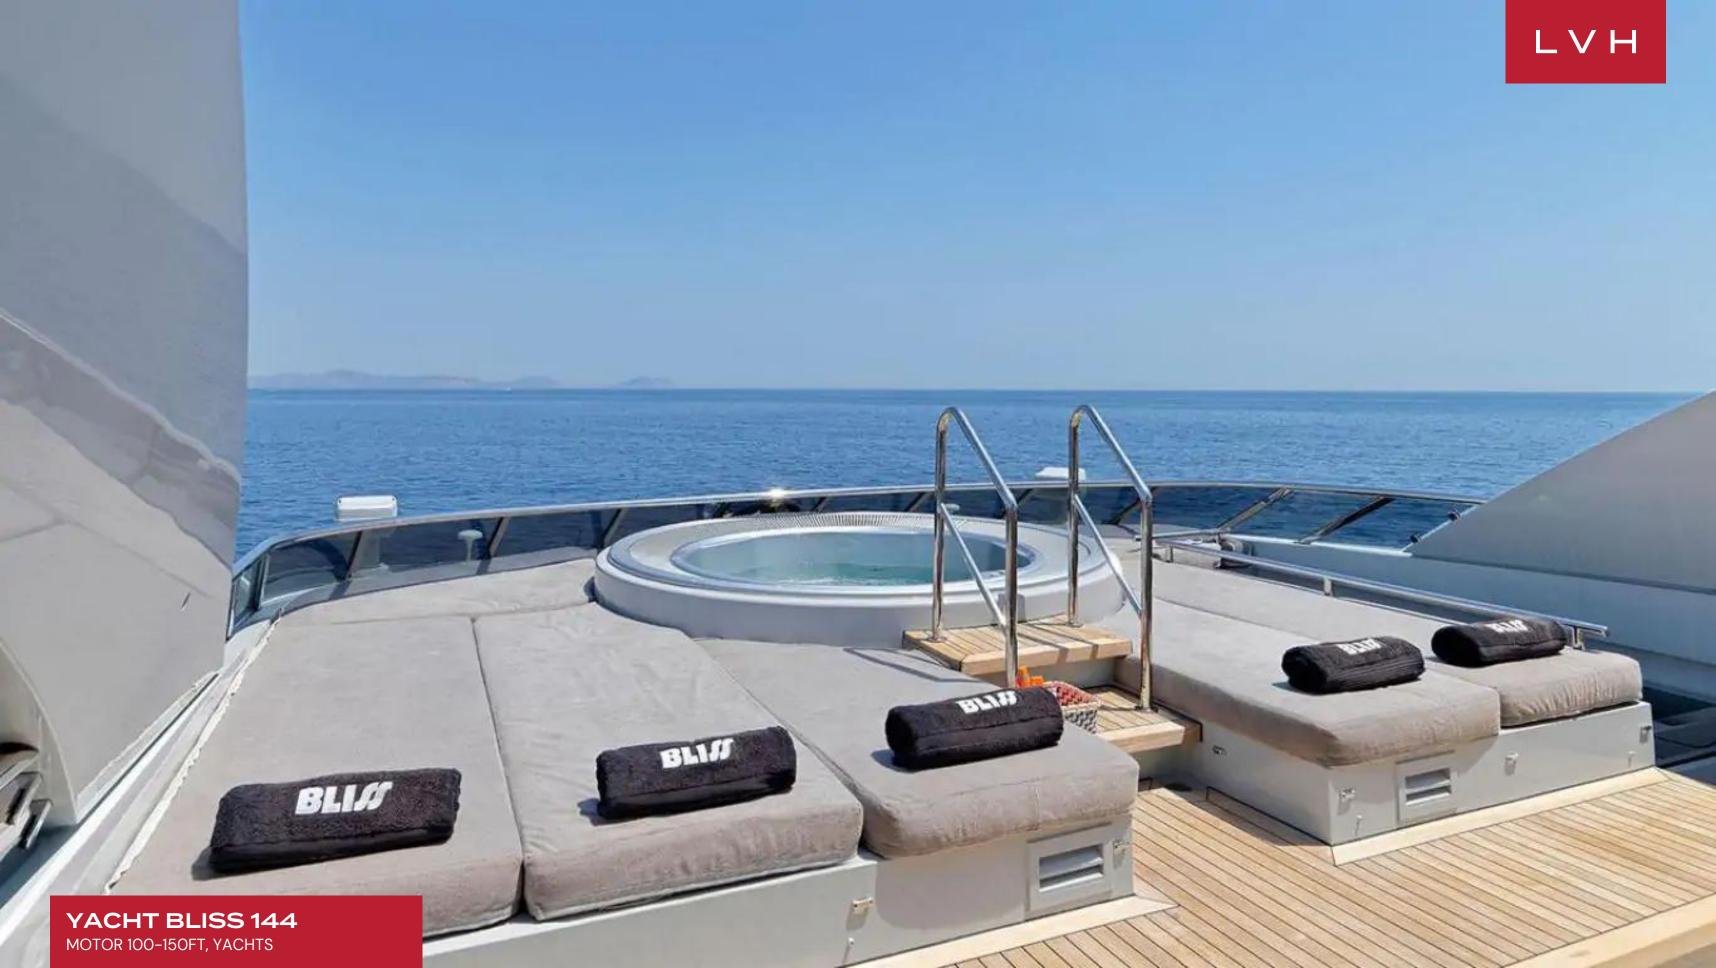

A haven for rejuvenation and recreation, Yacht Bliss 144's extensive amenities redefine fine living on the open seas. The foredeck has an expansive living area perfect for casual alfresco meals and drinks, and further forward, a broad sunbed dips into the Jacuzzi on the bow. A large selection of water toys is updated regularly, offering the cutting edge of open sea adventure.

#### **EXTERIOR**

- Hot Tub
- Sun Loungers
- Outdoor Bar
- Al Fresco Dining
- Watersport Inflatables
- Jet Skis