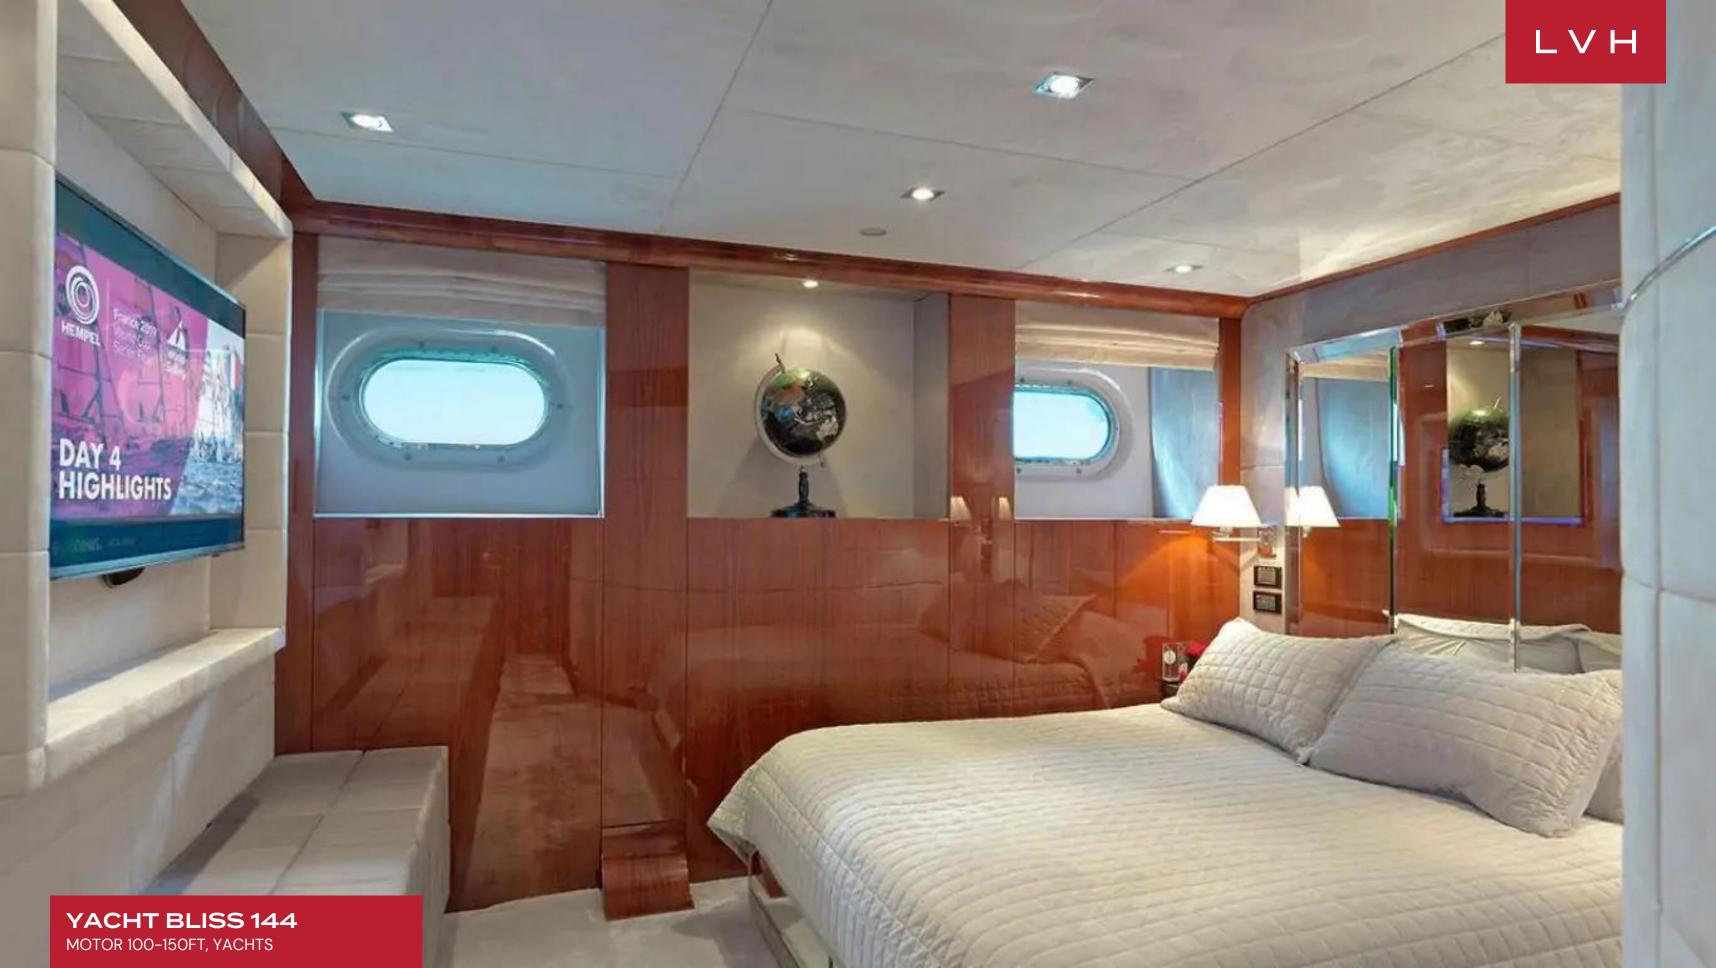

Elite precious stone countertops and luxuriant black marble inlays fuse unfettered opulence with a slick pared-down sophistication. A lovely selection of oversized Warhol prints deliver oodles of tongue-in-cheek character in gorgeous salons sure to win over guests over lavish cocktail soirees and predinner aperitifs. The free-flowing main salon and upper bar area flaunt all the comforts of terra firma out on the high seas. Five lavish ensuite cabins comprise a master suite, three doubles, and a bunk room, providing additional accommodation for kids. The upper lounge on the sky deck can also be converted into an additional cabin offering extra flexibility for larger charter groups.