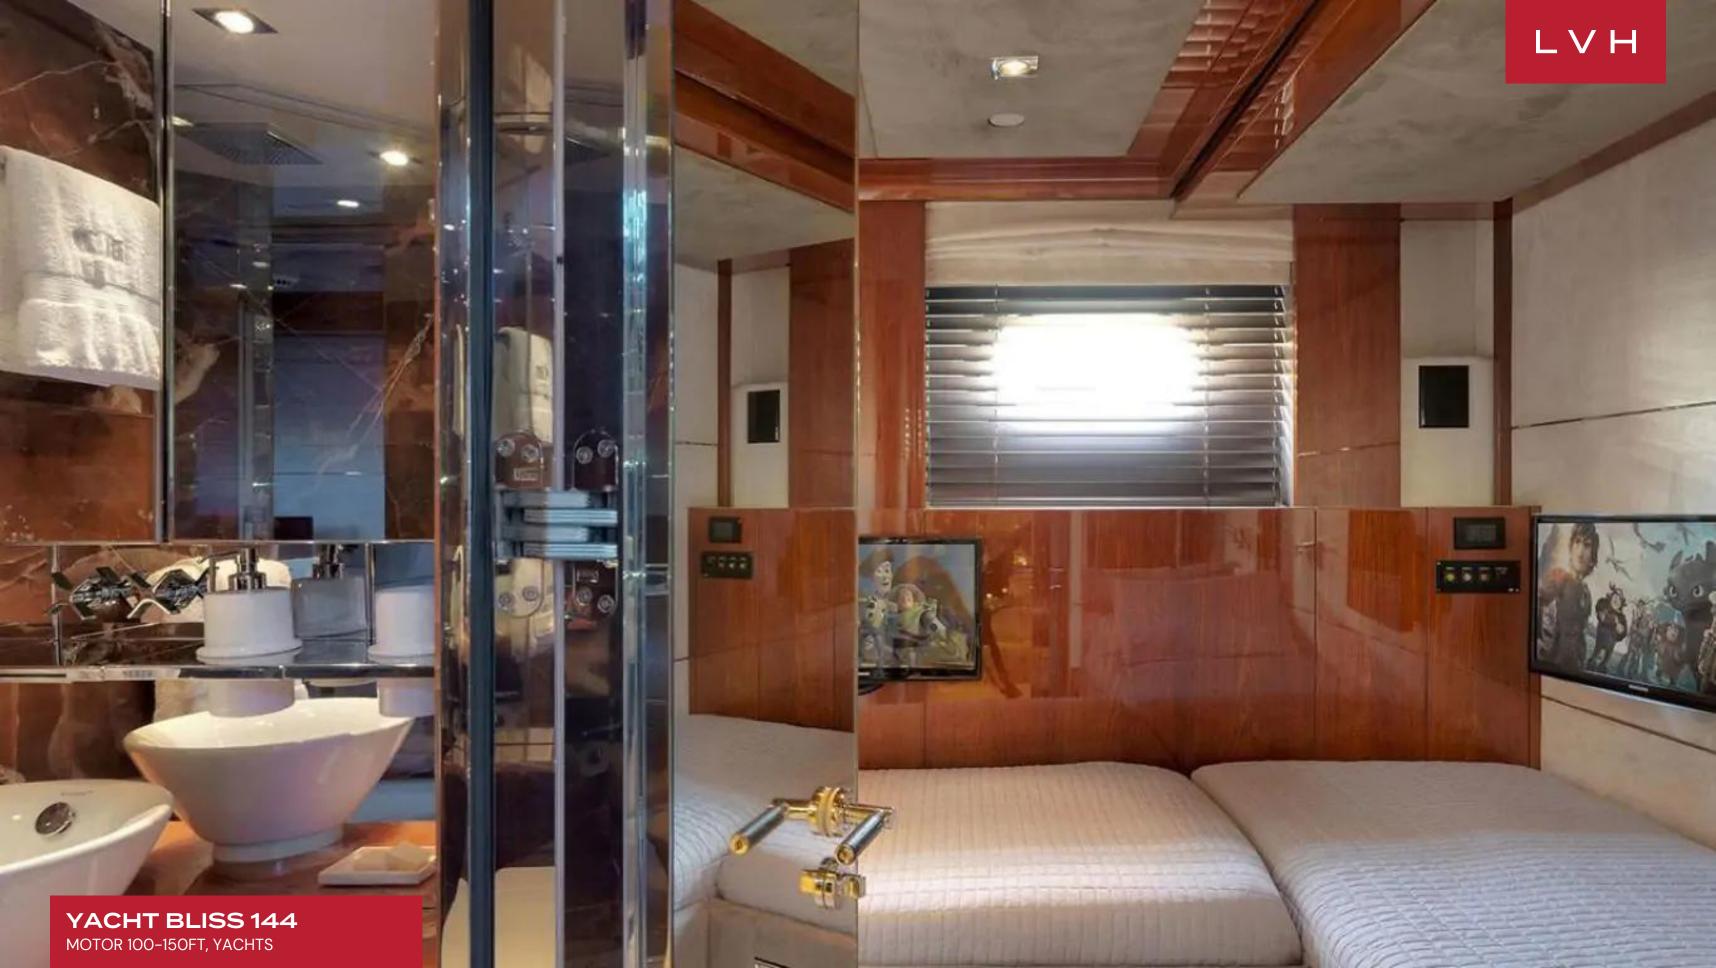

Elite precious stone countertops and luxuriant black marble inlays fuse unfettered opulence with a slick pared-down sophistication. A lovely selection of oversized Warhol prints deliver oodles of tongue-in-cheek character in gorgeous salons sure to win over guests over lavish cocktail soirees and predinner aperitifs. The free-flowing main salon and upper bar area flaunt all the comforts of terra firma out on the high seas. Five lavish ensuite cabins comprise a master suite, three doubles, and a bunk room, providing additional accommodation for kids. The upper lounge on the sky deck can also be converted into an additional cabin offering extra flexibility for larger charter groups.