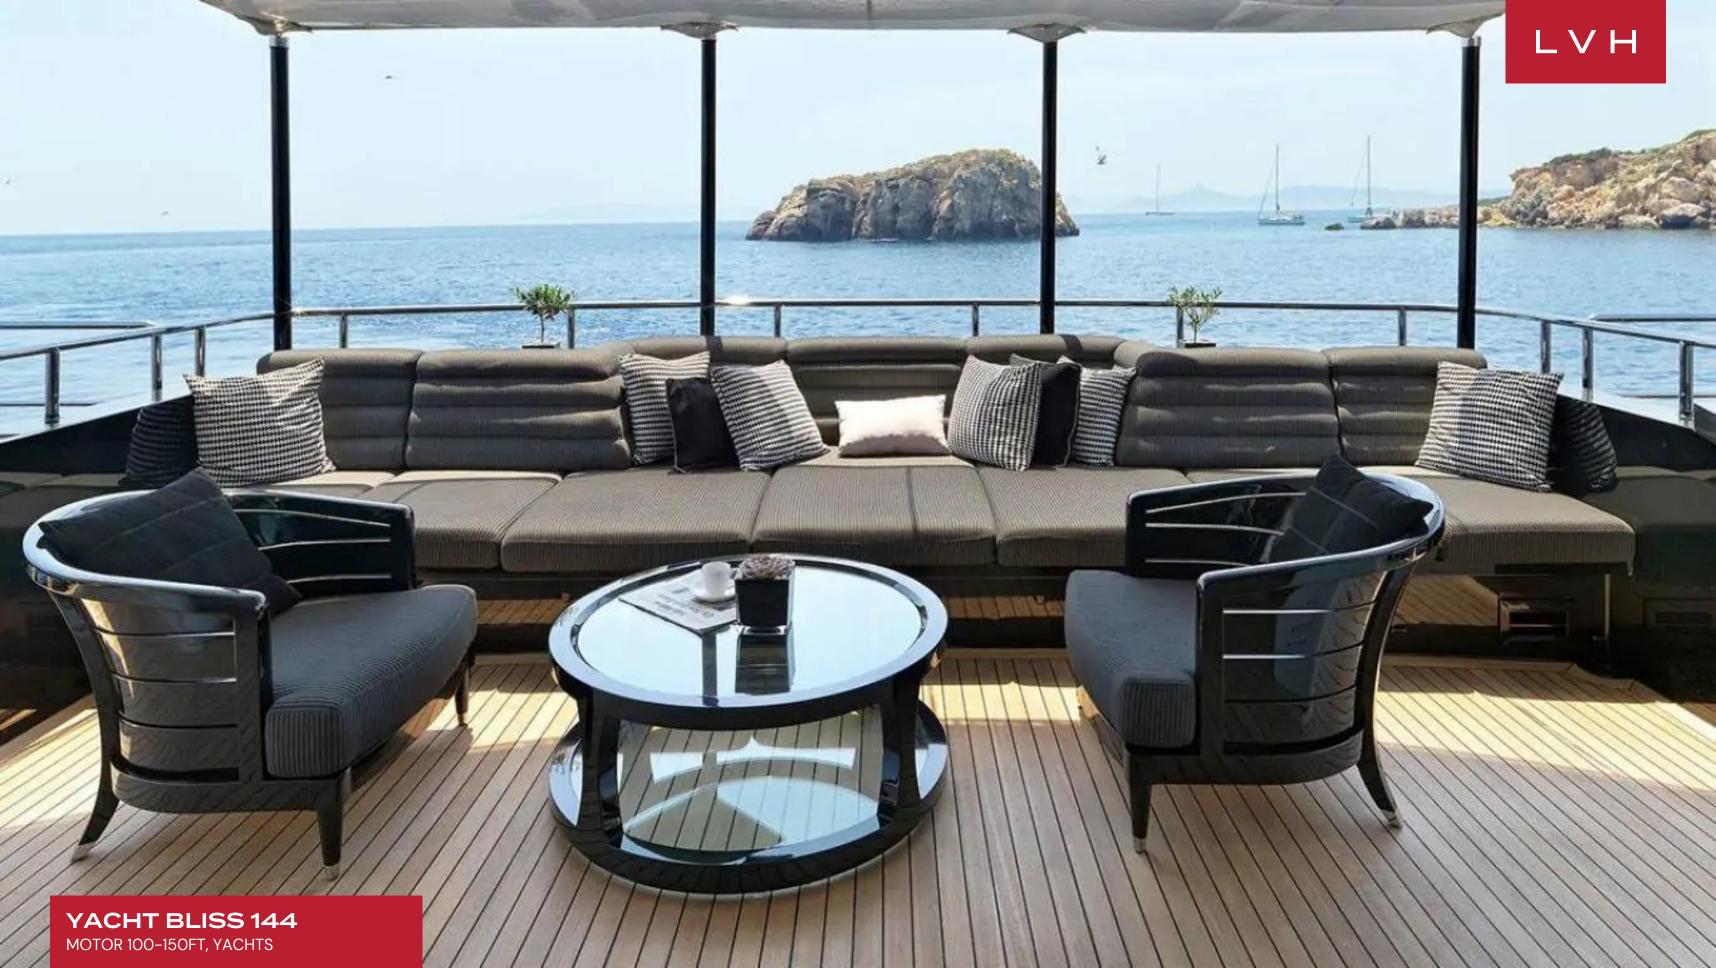

A haven for rejuvenation and recreation, Yacht Bliss 144's extensive amenities redefine fine living on the open seas. The foredeck has an expansive living area perfect for casual alfresco meals and drinks, and further forward, a broad sunbed dips into the Jacuzzi on the bow. A large selection of water toys is updated regularly, offering the cutting edge of open sea adventure.

#### **EXTERIOR**

- Hot Tub
- Sun Loungers
- Outdoor Bar
- Al Fresco Dining
- Watersport Inflatables
- Jet Skis