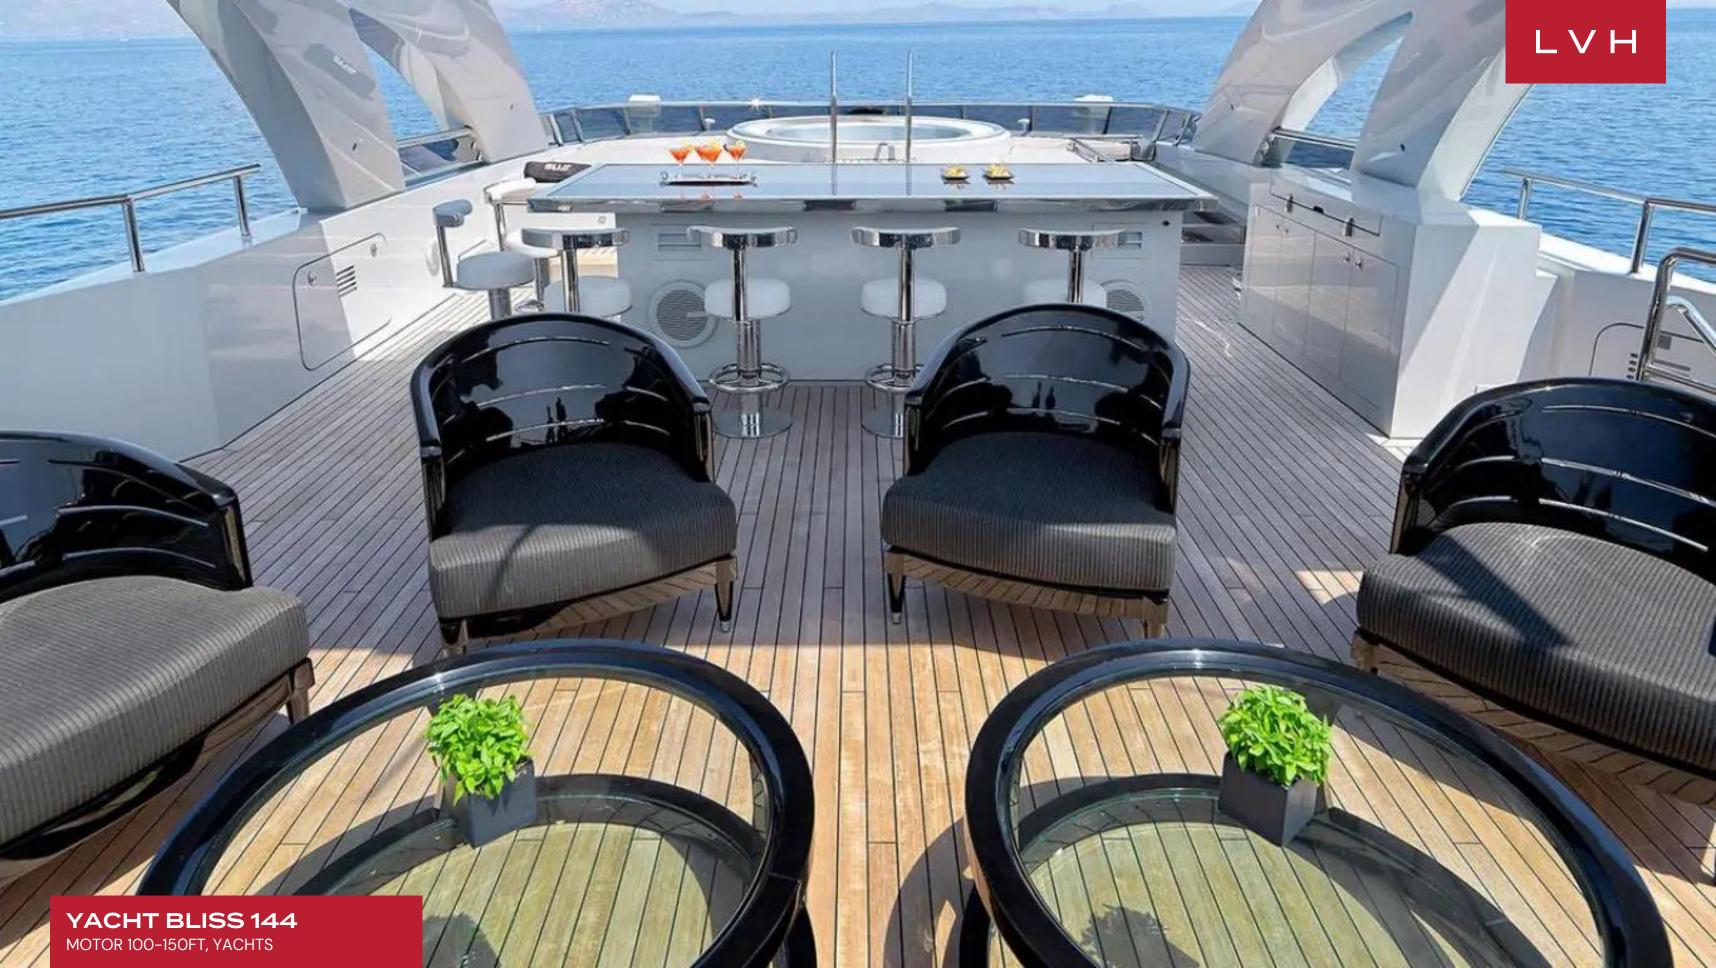

A haven for rejuvenation and recreation, Yacht Bliss 144's extensive amenities redefine fine living on the open seas. The foredeck has an expansive living area perfect for casual alfresco meals and drinks, and further forward, a broad sunbed dips into the Jacuzzi on the bow. A large selection of water toys is updated regularly, offering the cutting edge of open sea adventure.

#### **EXTERIOR**

- Hot Tub
- Sun Loungers
- Outdoor Bar
- Al Fresco Dining
- Watersport Inflatables
- Jet Skis