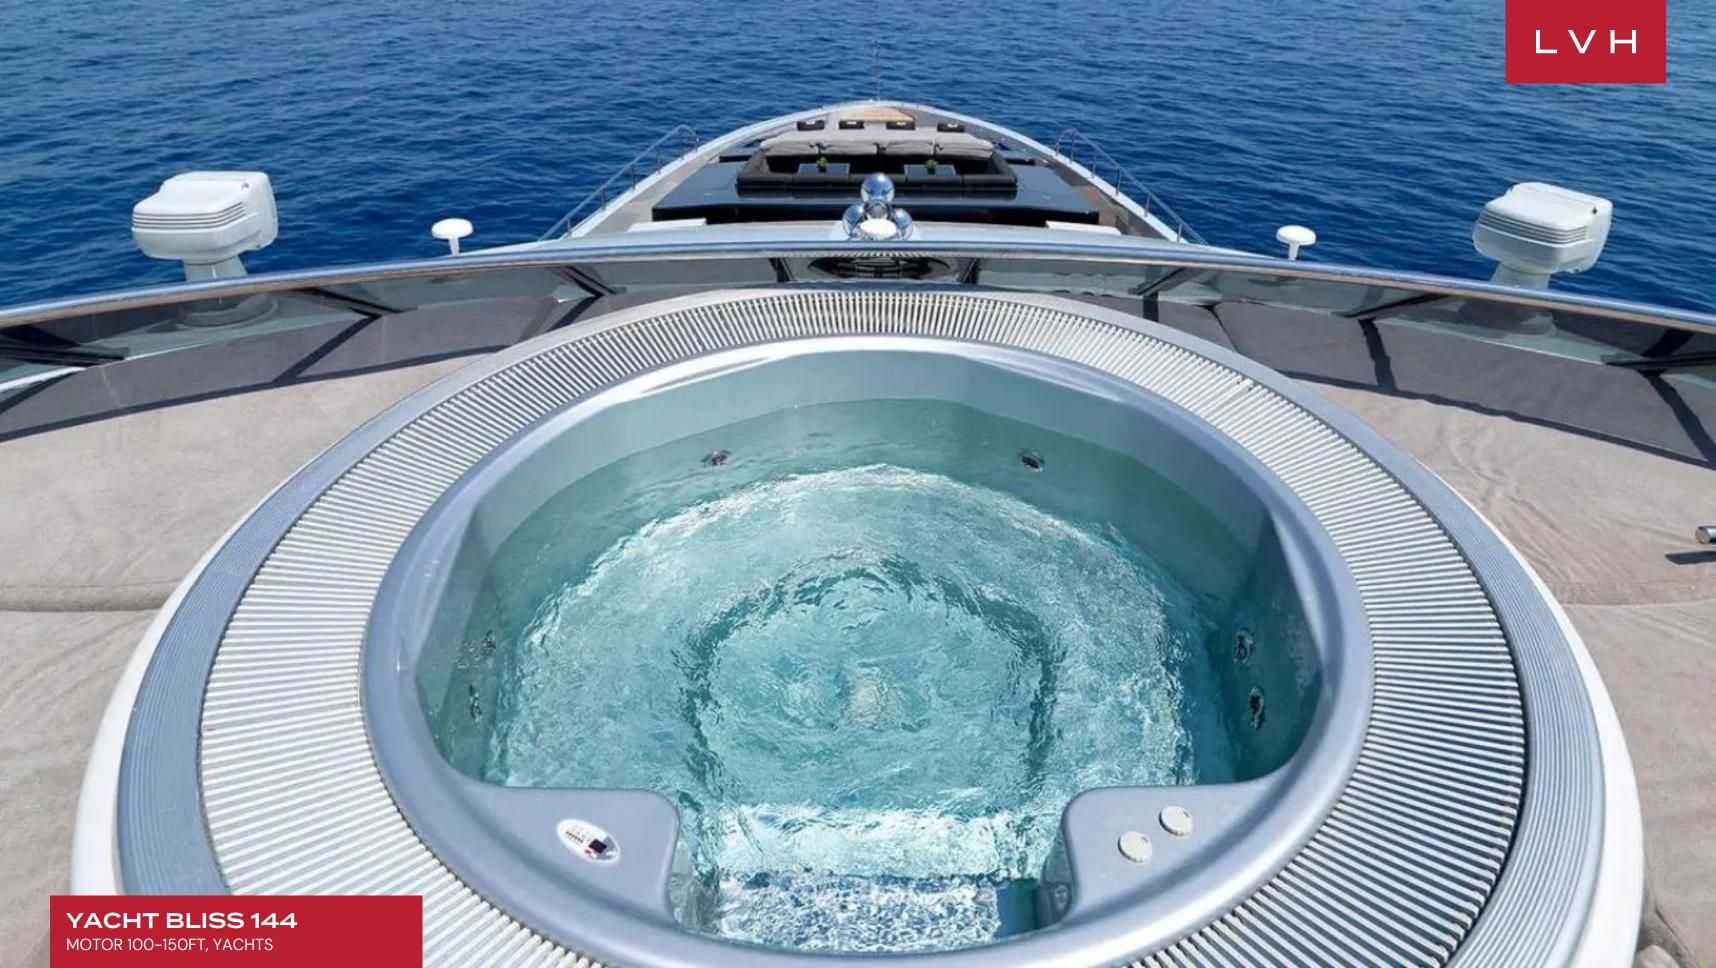

A haven for rejuvenation and recreation, Yacht Bliss 144's extensive amenities redefine fine living on the open seas. The foredeck has an expansive living area perfect for casual alfresco meals and drinks, and further forward, a broad sunbed dips into the Jacuzzi on the bow. A large selection of water toys is updated regularly, offering the cutting edge of open sea adventure.

#### **EXTERIOR**

- Hot Tub
- Sun Loungers
- Outdoor Bar
- Al Fresco Dining
- Watersport Inflatables
- Jet Skis