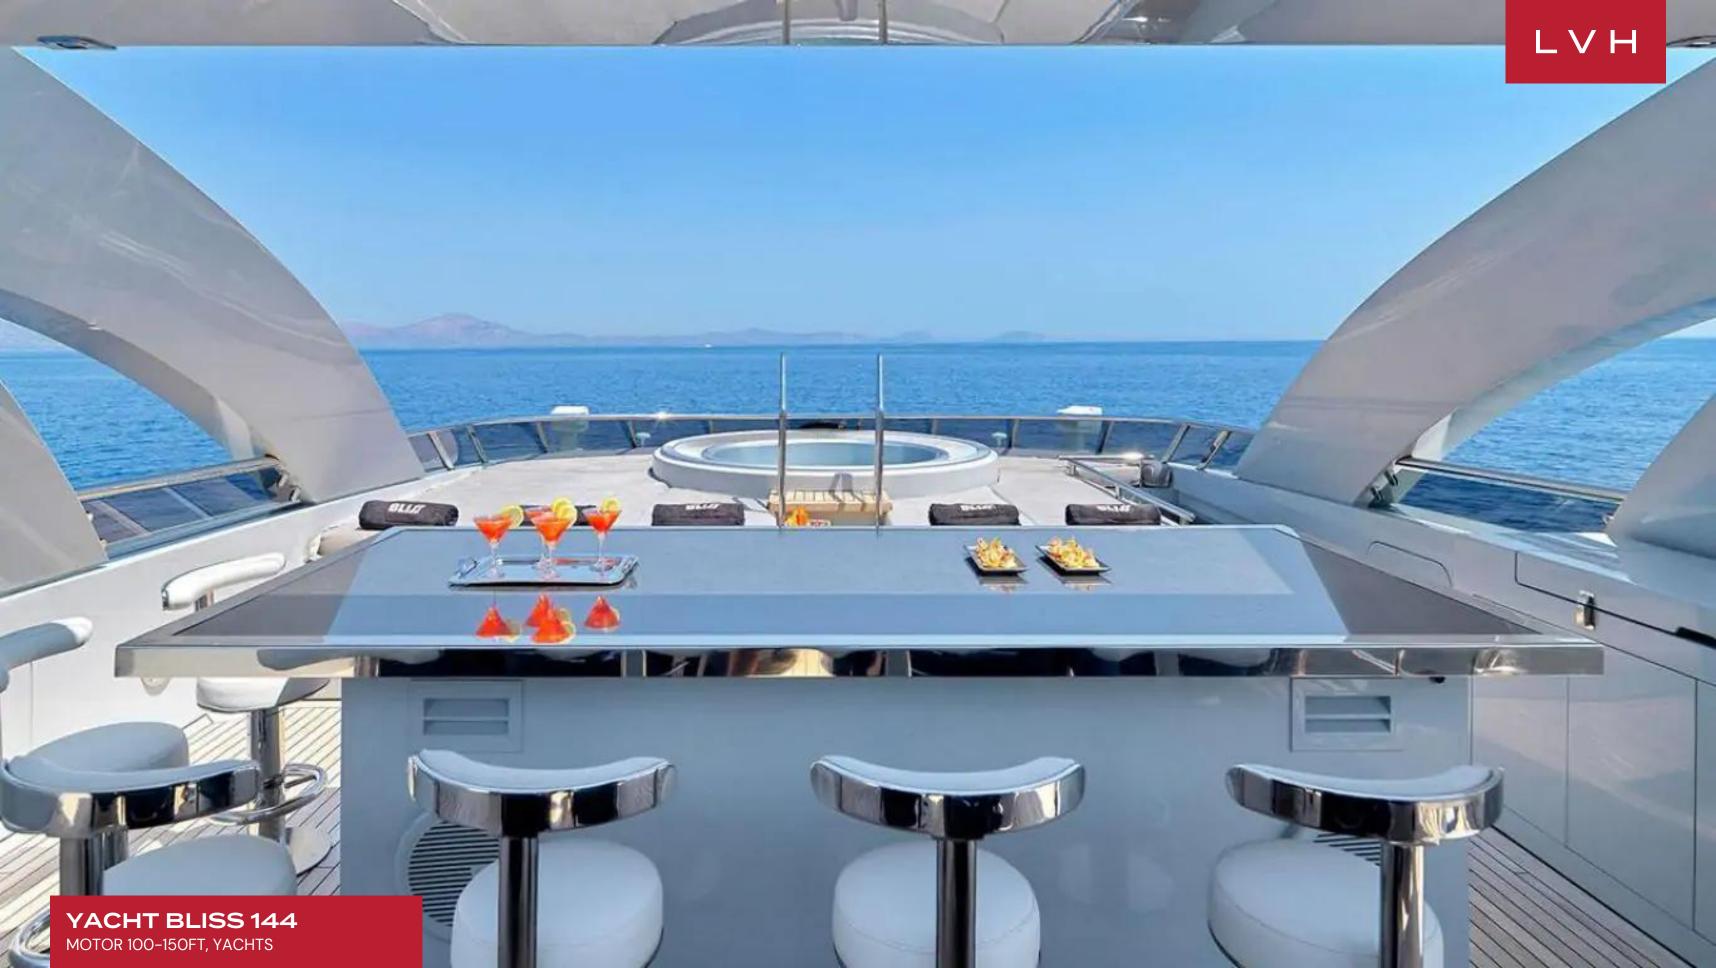

A haven for rejuvenation and recreation, Yacht Bliss 144's extensive amenities redefine fine living on the open seas. The foredeck has an expansive living area perfect for casual alfresco meals and drinks, and further forward, a broad sunbed dips into the Jacuzzi on the bow. A large selection of water toys is updated regularly, offering the cutting edge of open sea adventure.

#### **EXTERIOR**

- Hot Tub
- Sun Loungers
- Outdoor Bar
- Al Fresco Dining
- Watersport Inflatables
- Jet Skis