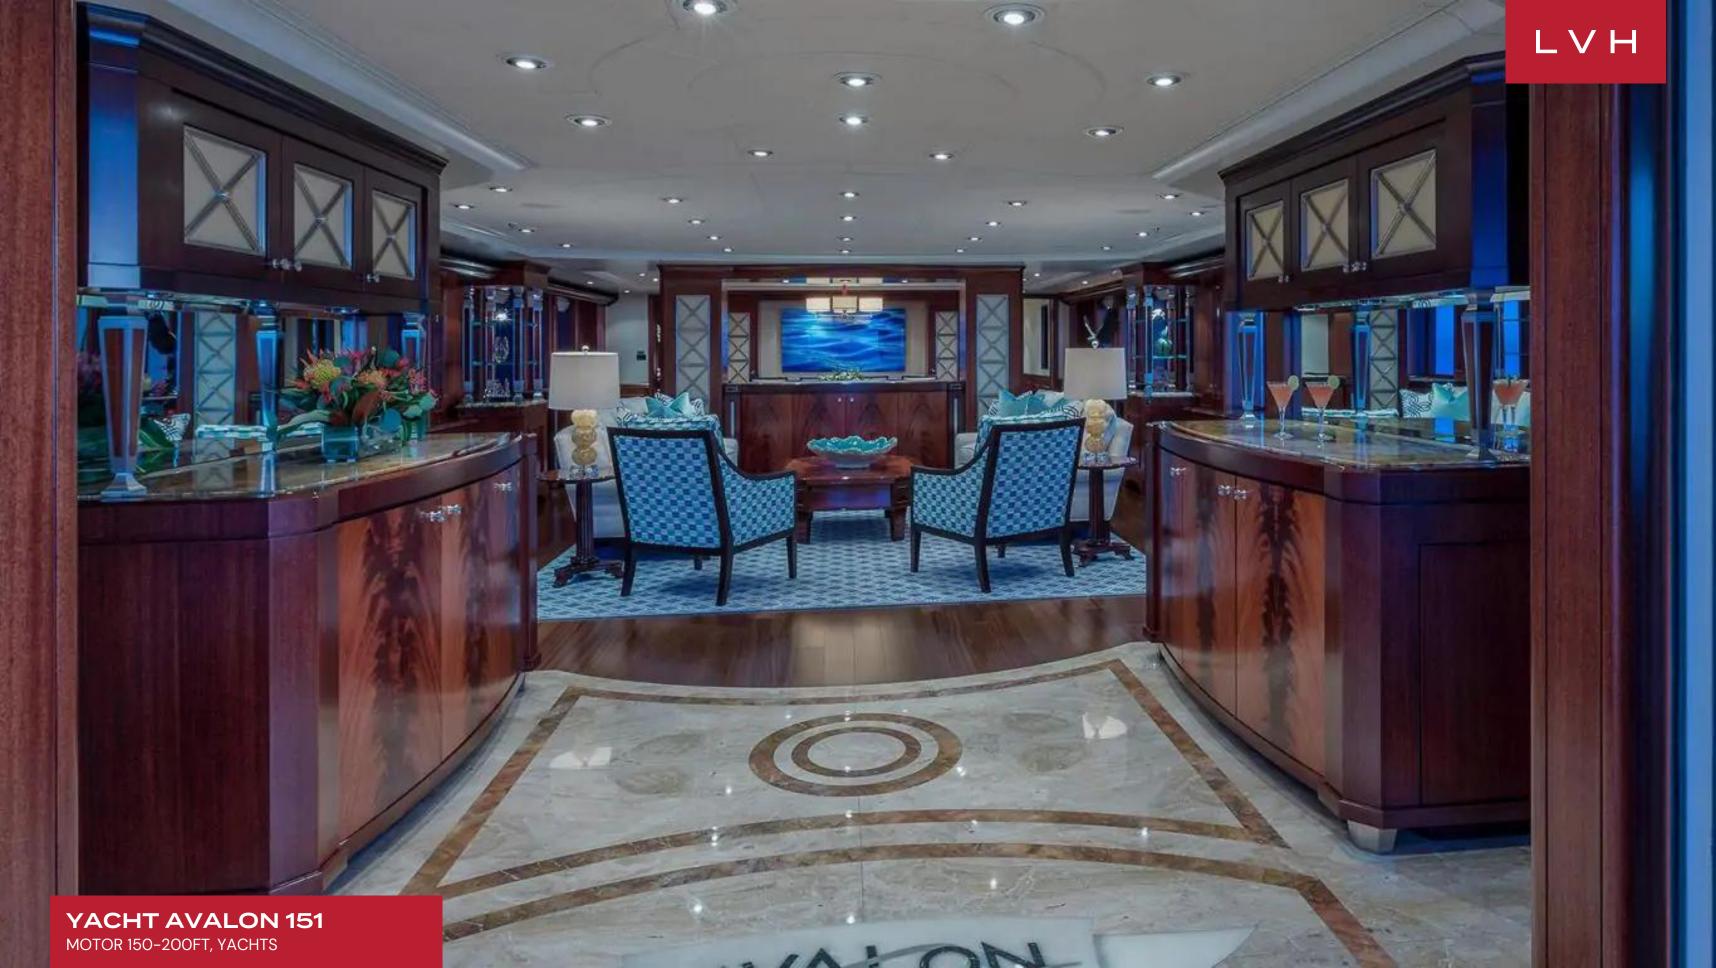

From the main salon to the sky lounge, guests have a variety of social environments to enjoy. While on the exterior, there are two dining areas – main and bridge levels plus plenty of relaxation and entertaining space from beach club all the way up to the expansive sundeck with a central bar. She is also equipped with tender and toys including 43' Jupiter towed tender with cabin 2019, 2019 15' Novurania, 2 x Waverunners, 2 x F5 Seabobs, 2 x Paddleboards (rigid), 2 x 3.5m/ 11.6 ft Laser Pico sailboats, 2 x two-person inflatable Kayaks, Wakeboards, Slide, Assorted waterskis including kids' skis, assorted towable toys, various beach toys and gear, fishing gear, spearfishing gear and snorkeling gear.

#### INTERIOR

- Air Conditioning
- Bar
- Cable, Satellite or Smart TV
- Dining Room
- Gym
- Indoor Hot Tub
- Laundry
- Home Office
- Sound System