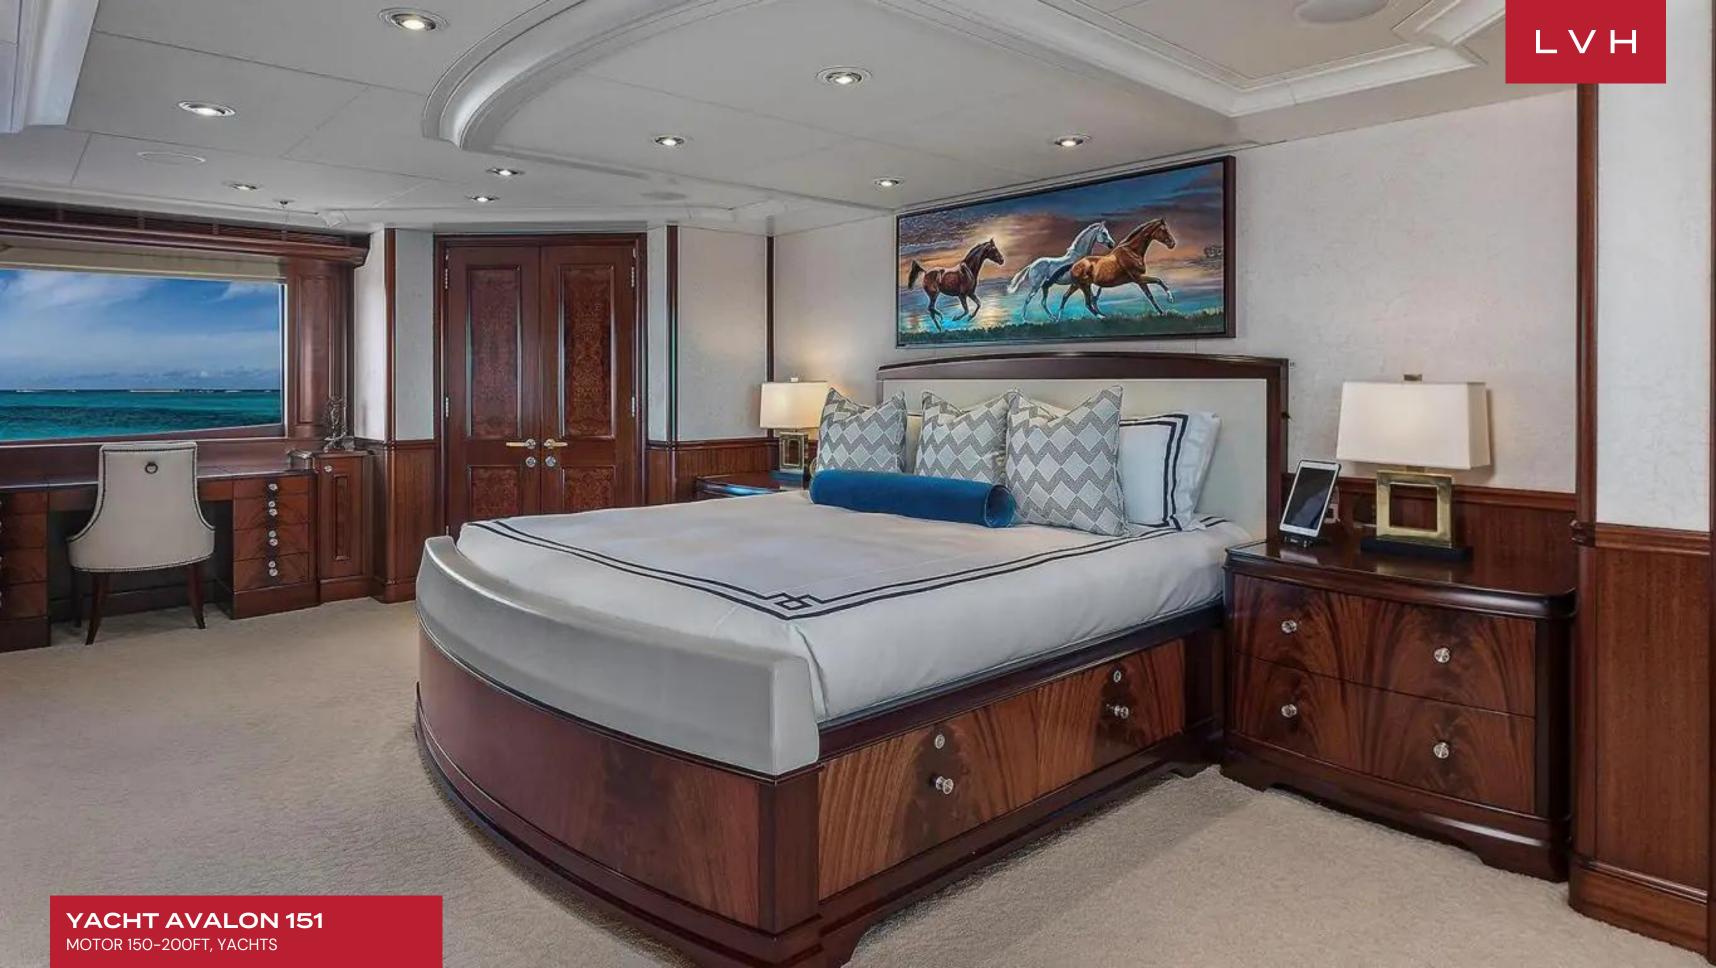

Avalon's interior layout sleeps up to 11 guests in 5 staterooms. The Master Stateroom Entrance is situated on the Main Deck. Upon entering, an office area features a desk and chair. The walk-around King bed faces aft and features a 46-inch flat-screen TV, surround sound, vanity to port and couch to starboard. En-suite bath (can either enter on His side or Her side) with oversized Jacuzzi Tub, separate shower, twin sinks, private toilet, stackable washer and dryer in the hidden cupboard. Heated flooring. The entire Master suite features 5 very large oval windows offering stunning views and plenty of natural light. She is also capable of carrying up to 9 crew onboard to ensure a relaxed luxury yacht experience. All accommodations have been upgraded with all new AV technology (2017) including new flatscreen TVs. Each room is equipped with individual climate control, individual satellite receivers, complete blackout, iPod docking stations, Crestron iPad controls, hair-dryers, telephone, and intercom.