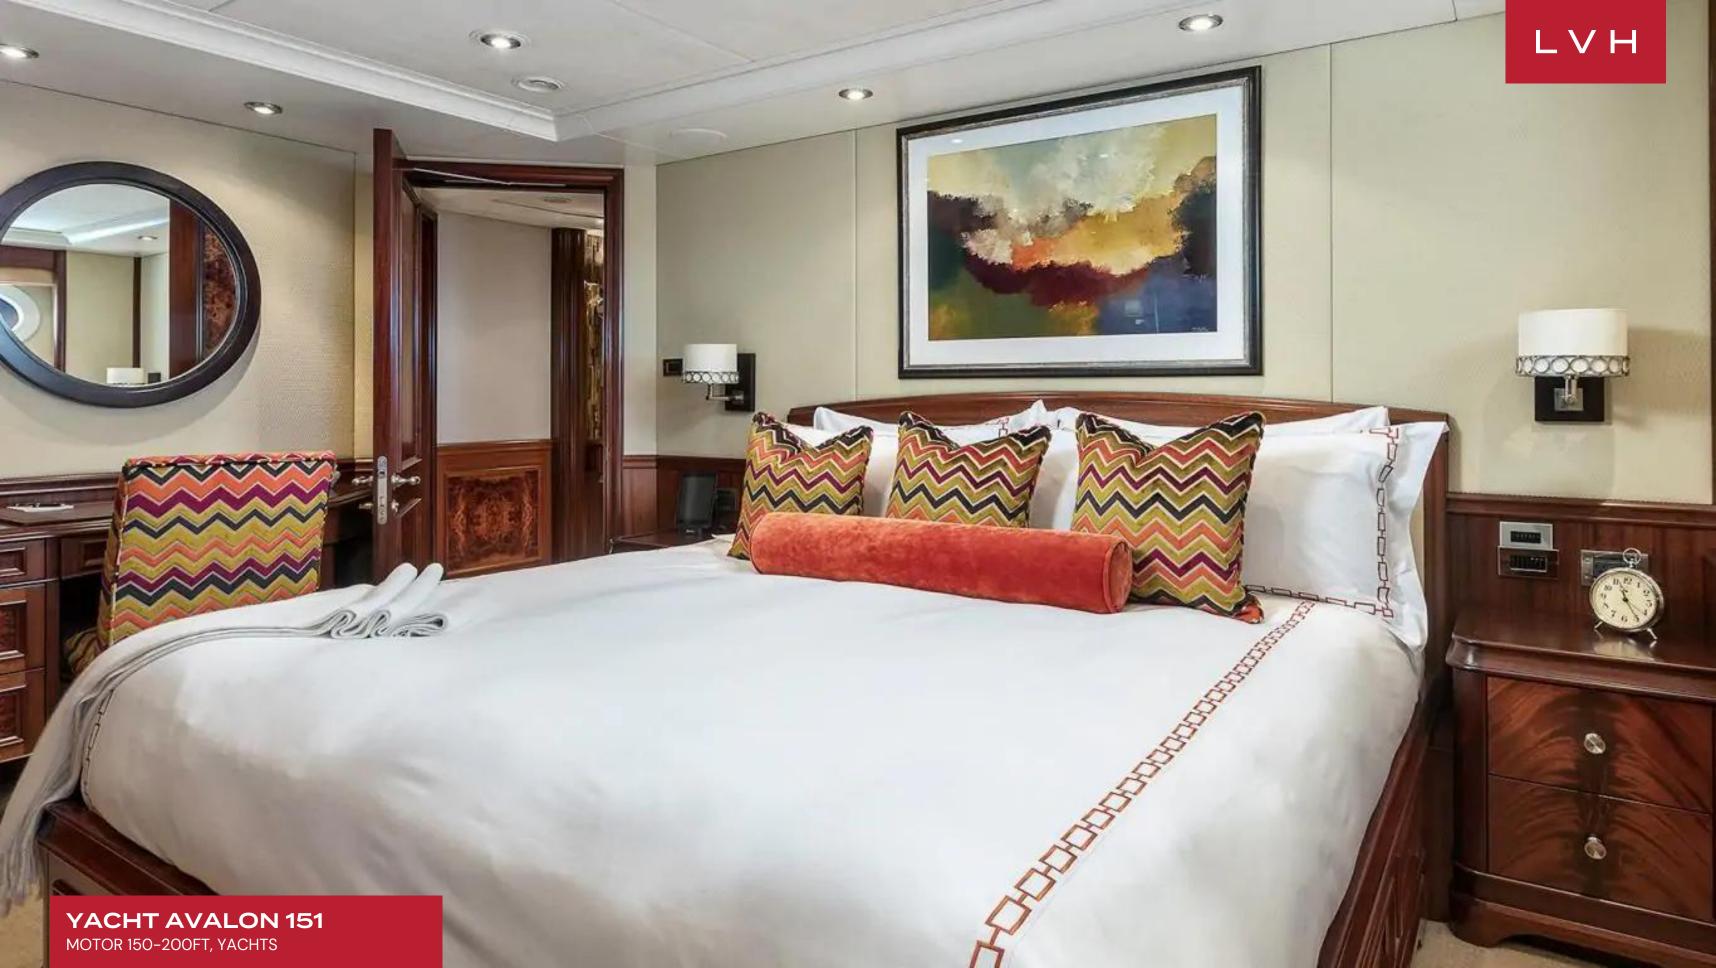

Avalon's interior layout sleeps up to 11 guests in 5 staterooms. The Master Stateroom Entrance is situated on the Main Deck. Upon entering, an office area features a desk and chair. The walk-around King bed faces aft and features a 46-inch flat-screen TV, surround sound, vanity to port and couch to starboard. En-suite bath (can either enter on His side or Her side) with oversized Jacuzzi Tub, separate shower, twin sinks, private toilet, stackable washer and dryer in the hidden cupboard. Heated flooring. The entire Master suite features 5 very large oval windows offering stunning views and plenty of natural light. She is also capable of carrying up to 9 crew onboard to ensure a relaxed luxury yacht experience. All accommodations have been upgraded with all new AV technology (2017) including new flatscreen TVs. Each room is equipped with individual climate control, individual satellite receivers, complete blackout, iPod docking stations, Crestron iPad controls, hair-dryers, telephone, and intercom.