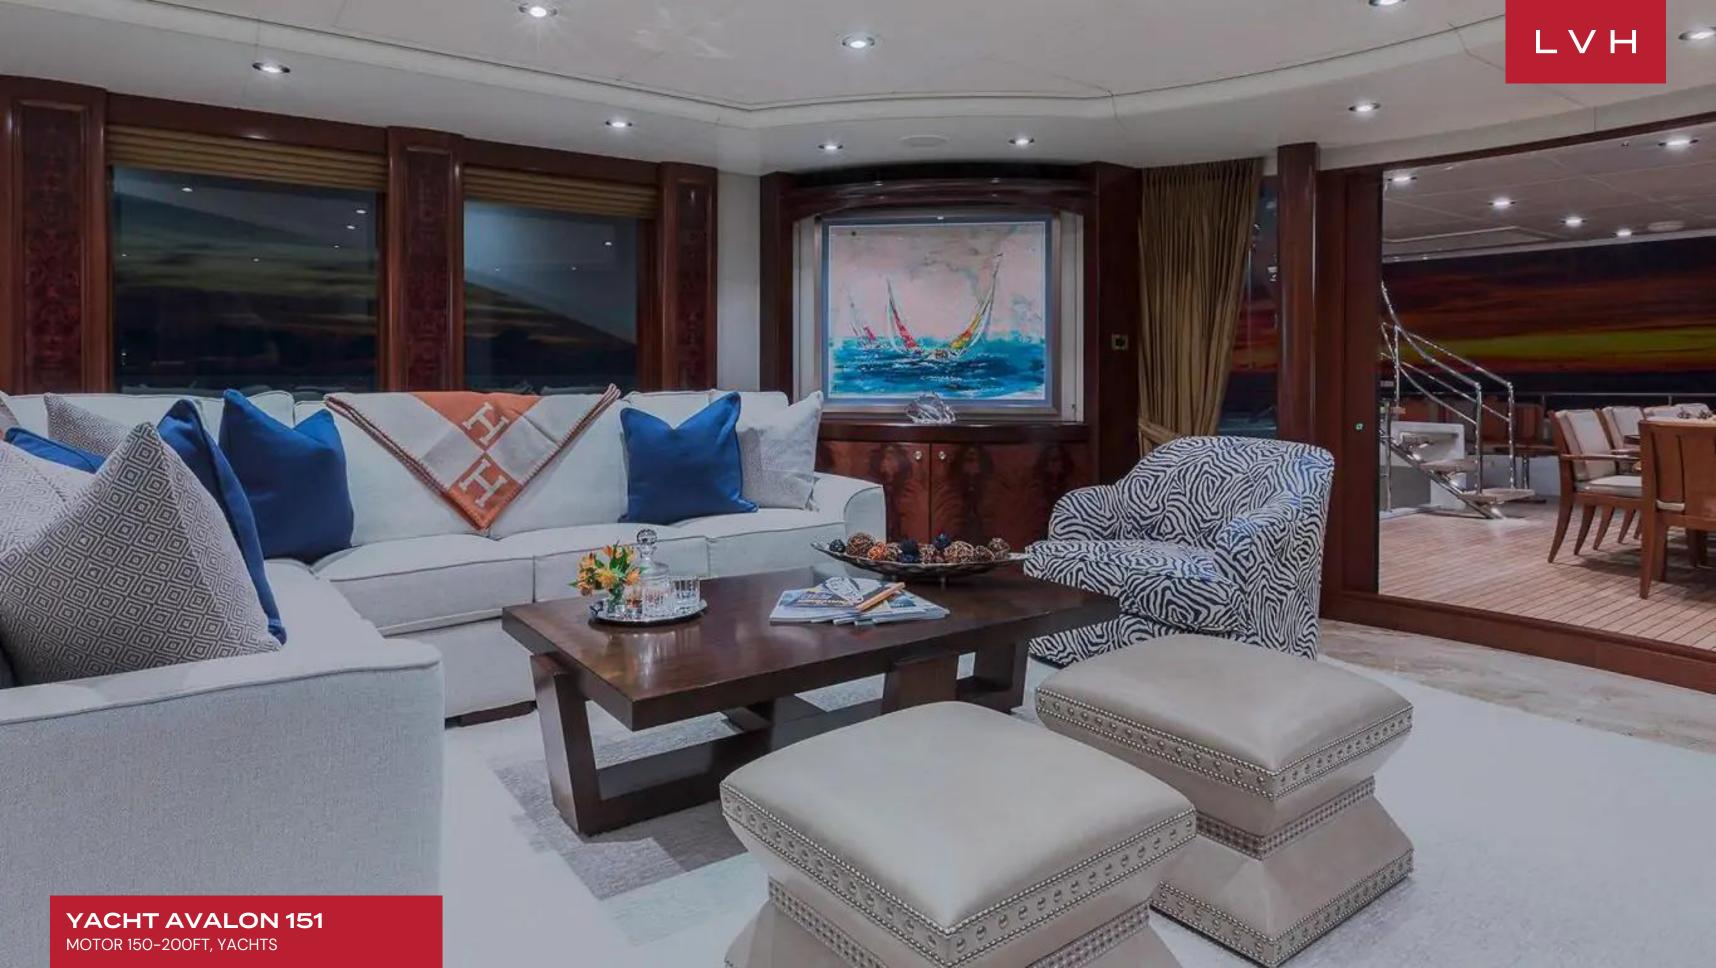

From the main salon to the sky lounge, guests have a variety of social environments to enjoy. While on the exterior, there are two dining areas – main and bridge levels plus plenty of relaxation and entertaining space from beach club all the way up to the expansive sundeck with a central bar. She is also equipped with tender and toys including 43' Jupiter towed tender with cabin 2019, 2019 15' Novurania, 2 x Waverunners, 2 x F5 Seabobs, 2 x Paddleboards (rigid), 2 x 3.5m/ 11.6 ft Laser Pico sailboats, 2 x two-person inflatable Kayaks, Wakeboards, Slide, Assorted waterskis including kids' skis, assorted towable toys, various beach toys and gear, fishing gear, spearfishing gear and snorkeling gear.

#### INTERIOR

- Air Conditioning
- Bar
- Cable, Satellite or Smart TV
- Dining Room
- Gym
- Indoor Hot Tub
- Laundry
- Home Office
- Sound System