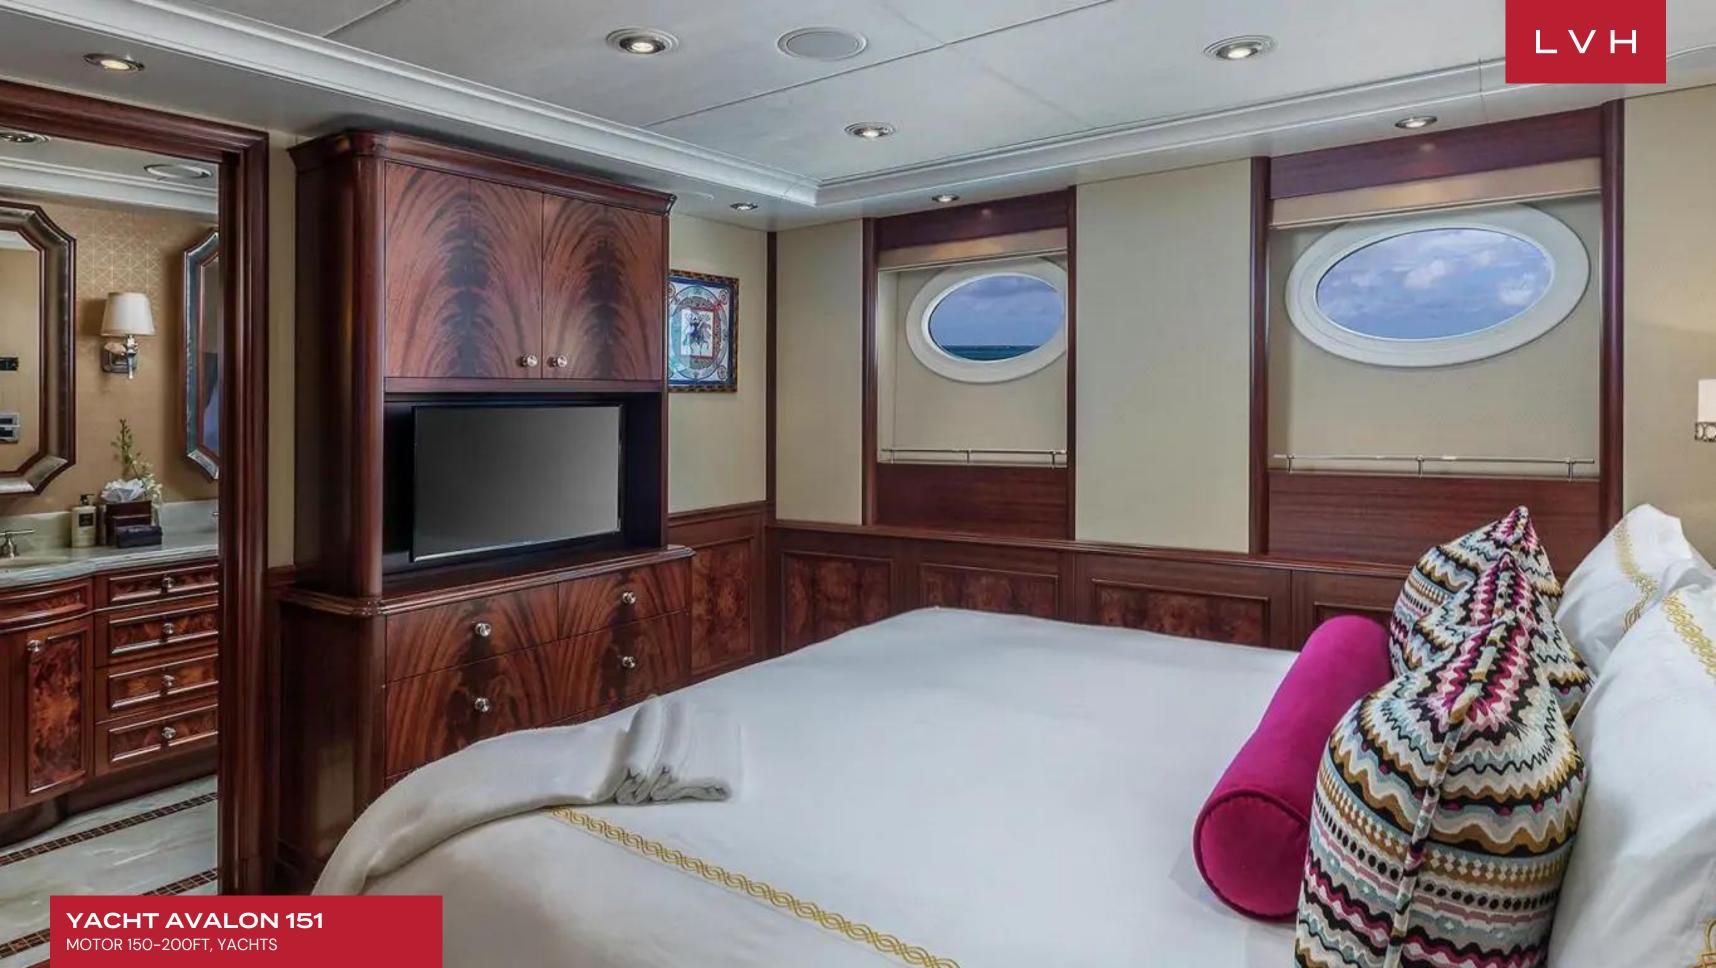

Avalon's interior layout sleeps up to 11 guests in 5 staterooms. The Master Stateroom Entrance is situated on the Main Deck. Upon entering, an office area features a desk and chair. The walk-around King bed faces aft and features a 46-inch flat-screen TV, surround sound, vanity to port and couch to starboard. En-suite bath (can either enter on His side or Her side) with oversized Jacuzzi Tub, separate shower, twin sinks, private toilet, stackable washer and dryer in the hidden cupboard. Heated flooring. The entire Master suite features 5 very large oval windows offering stunning views and plenty of natural light. She is also capable of carrying up to 9 crew onboard to ensure a relaxed luxury yacht experience. All accommodations have been upgraded with all new AV technology (2017) including new flatscreen TVs. Each room is equipped with individual climate control, individual satellite receivers, complete blackout, iPod docking stations, Crestron iPad controls, hair-dryers, telephone, and intercom.