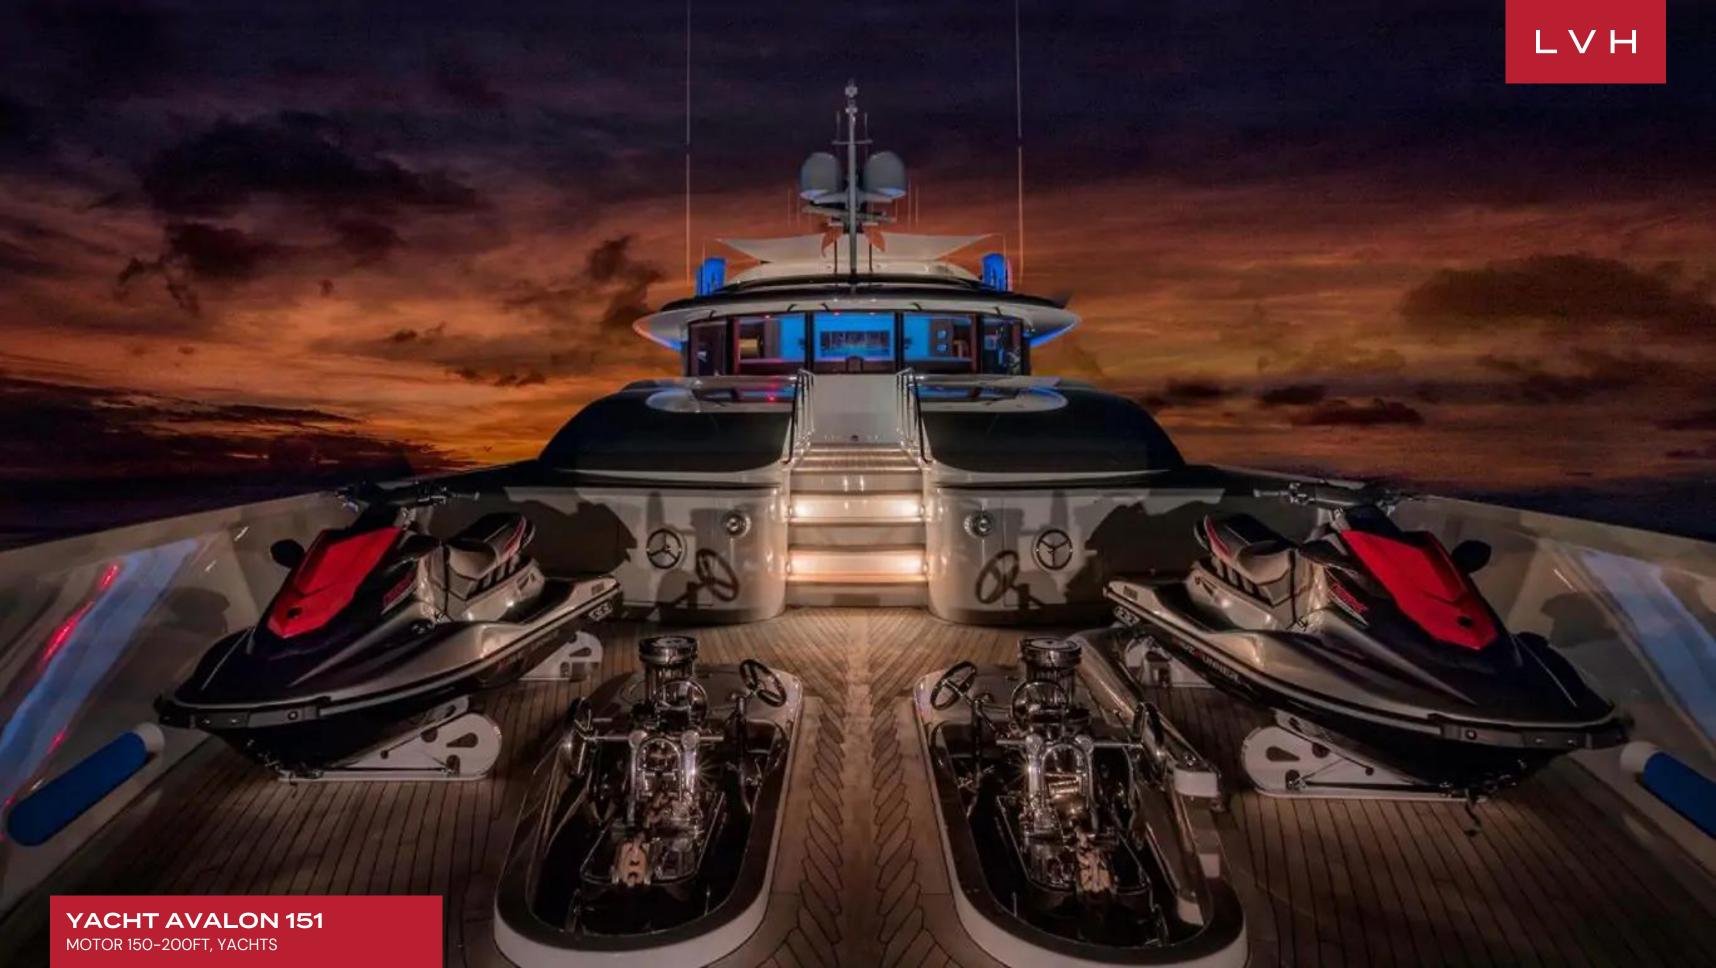

From the main salon to the sky lounge, guests have a variety of social environments to enjoy. While on the exterior, there are two dining areas – main and bridge levels plus plenty of relaxation and entertaining space from beach club all the way up to the expansive sundeck with a central bar. She is also equipped with tender and toys including 43' Jupiter towed tender with cabin 2019, 2019 15' Novurania, 2 x Waverunners, 2 x F5 Seabobs, 2 x Paddleboards (rigid), 2 x 3.5m/ 11.6 ft Laser Pico sailboats, 2 x two-person inflatable Kayaks, Wakeboards, Slide, Assorted waterskis including kids' skis, assorted towable toys, various beach toys and gear, fishing gear, spearfishing gear and snorkeling gear.

#### **EXTERIOR**

- Hot Tub
- Sun Loungers
- Al Fresco Dining
- Terrace
- Watersport Inflatables
- Jet Skis