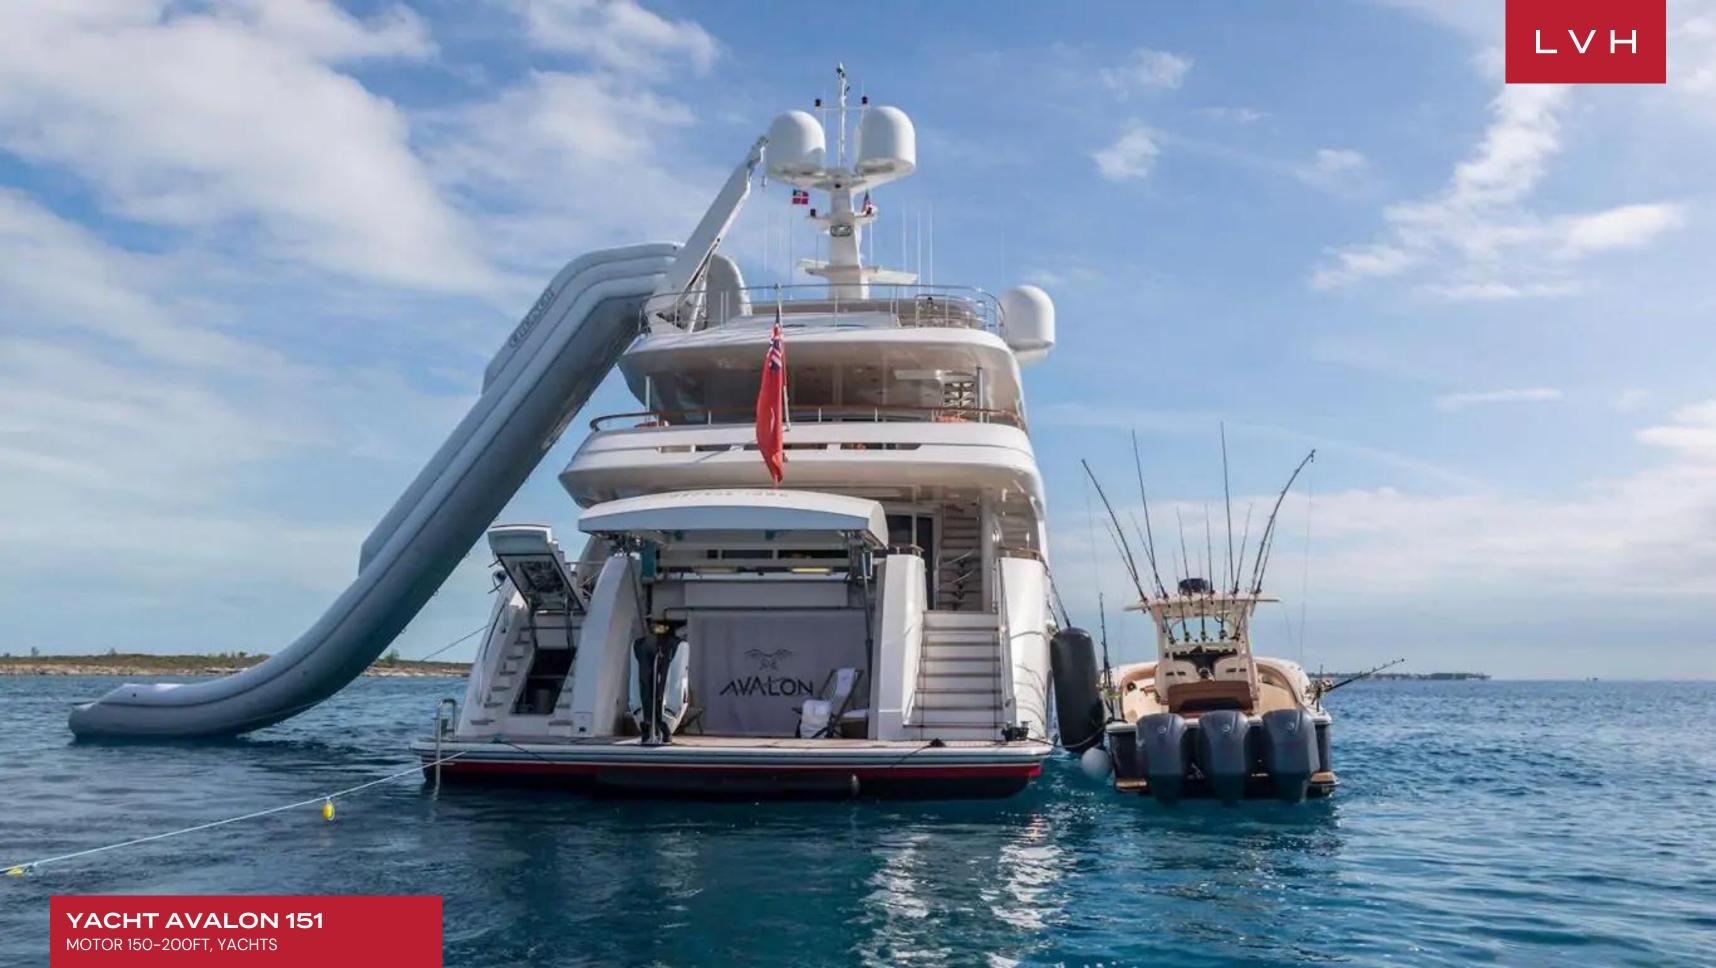

### **YACHT AVALON 151**

MOTOR 150-200FT, YACHTS

Yacht Avalon 151 is a stunning custom yacht that was built in 2009 by Delta Marine and last refitted in 2017. This luxury vessel's sophisticated exterior design and engineering as well as her interior and exterior styling are the work of the in-house Delta Design Group.

From the main salon to the sky lounge, guests have a variety of social environments to enjoy. While on the exterior, there are two dining areas – main and bridge levels plus plenty of relaxation and entertaining space from beach club all the way up to the expansive sundeck with a central bar. She is also equipped with tender and toys including 43' Jupiter towed tender with cabin 2019, 2019 15' Novurania, 2 x Waverunners, 2 x F5 Seabobs, 2 x Paddleboards (rigid), 2 x 3.5m/ 11.6 ft Laser Pico sailboats, 2 x two-person inflatable Kayaks, Wakeboards, Slide, Assorted waterskis including kids' skis, assorted towable toys, various beach toys and gear, fishing gear, spearfishing gear and snorkeling gear.