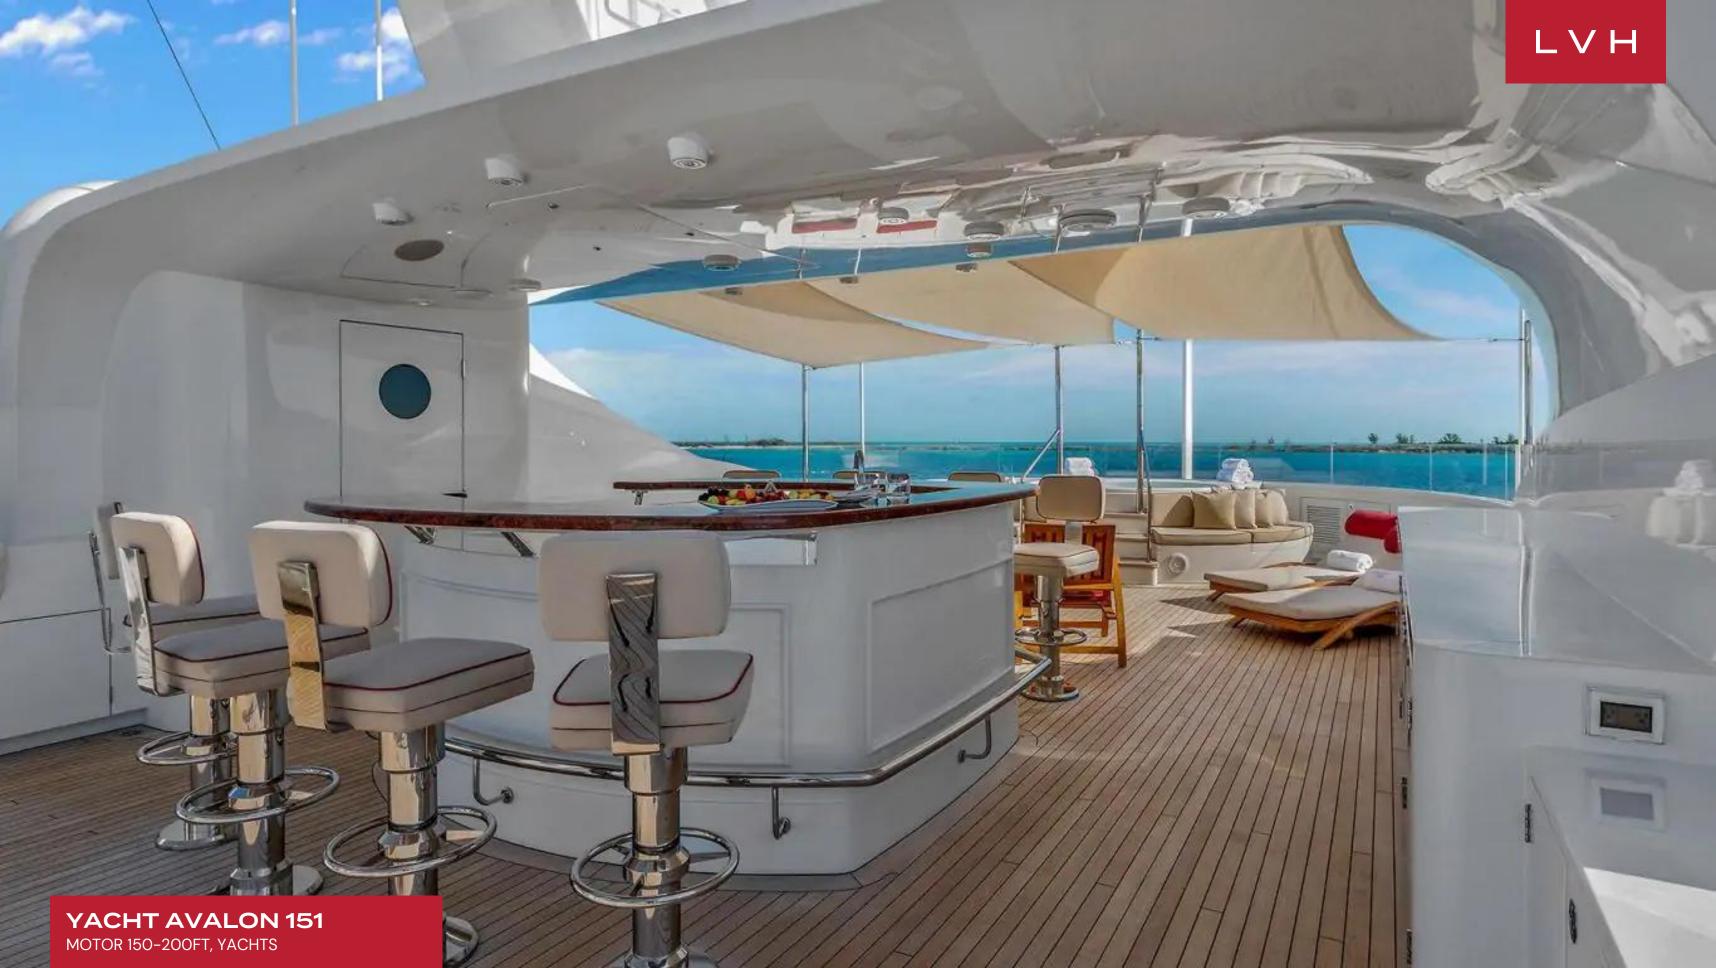

From the main salon to the sky lounge, guests have a variety of social environments to enjoy. While on the exterior, there are two dining areas – main and bridge levels plus plenty of relaxation and entertaining space from beach club all the way up to the expansive sundeck with a central bar. She is also equipped with tender and toys including 43' Jupiter towed tender with cabin 2019, 2019 15' Novurania, 2 x Waverunners, 2 x F5 Seabobs, 2 x Paddleboards (rigid), 2 x 3.5m/ 11.6 ft Laser Pico sailboats, 2 x two-person inflatable Kayaks, Wakeboards, Slide, Assorted waterskis including kids' skis, assorted towable toys, various beach toys and gear, fishing gear, spearfishing gear and snorkeling gear.

#### **EXTERIOR**

- Hot Tub
- Sun Loungers
- Al Fresco Dining
- Terrace
- Watersport Inflatables
- Jet Skis