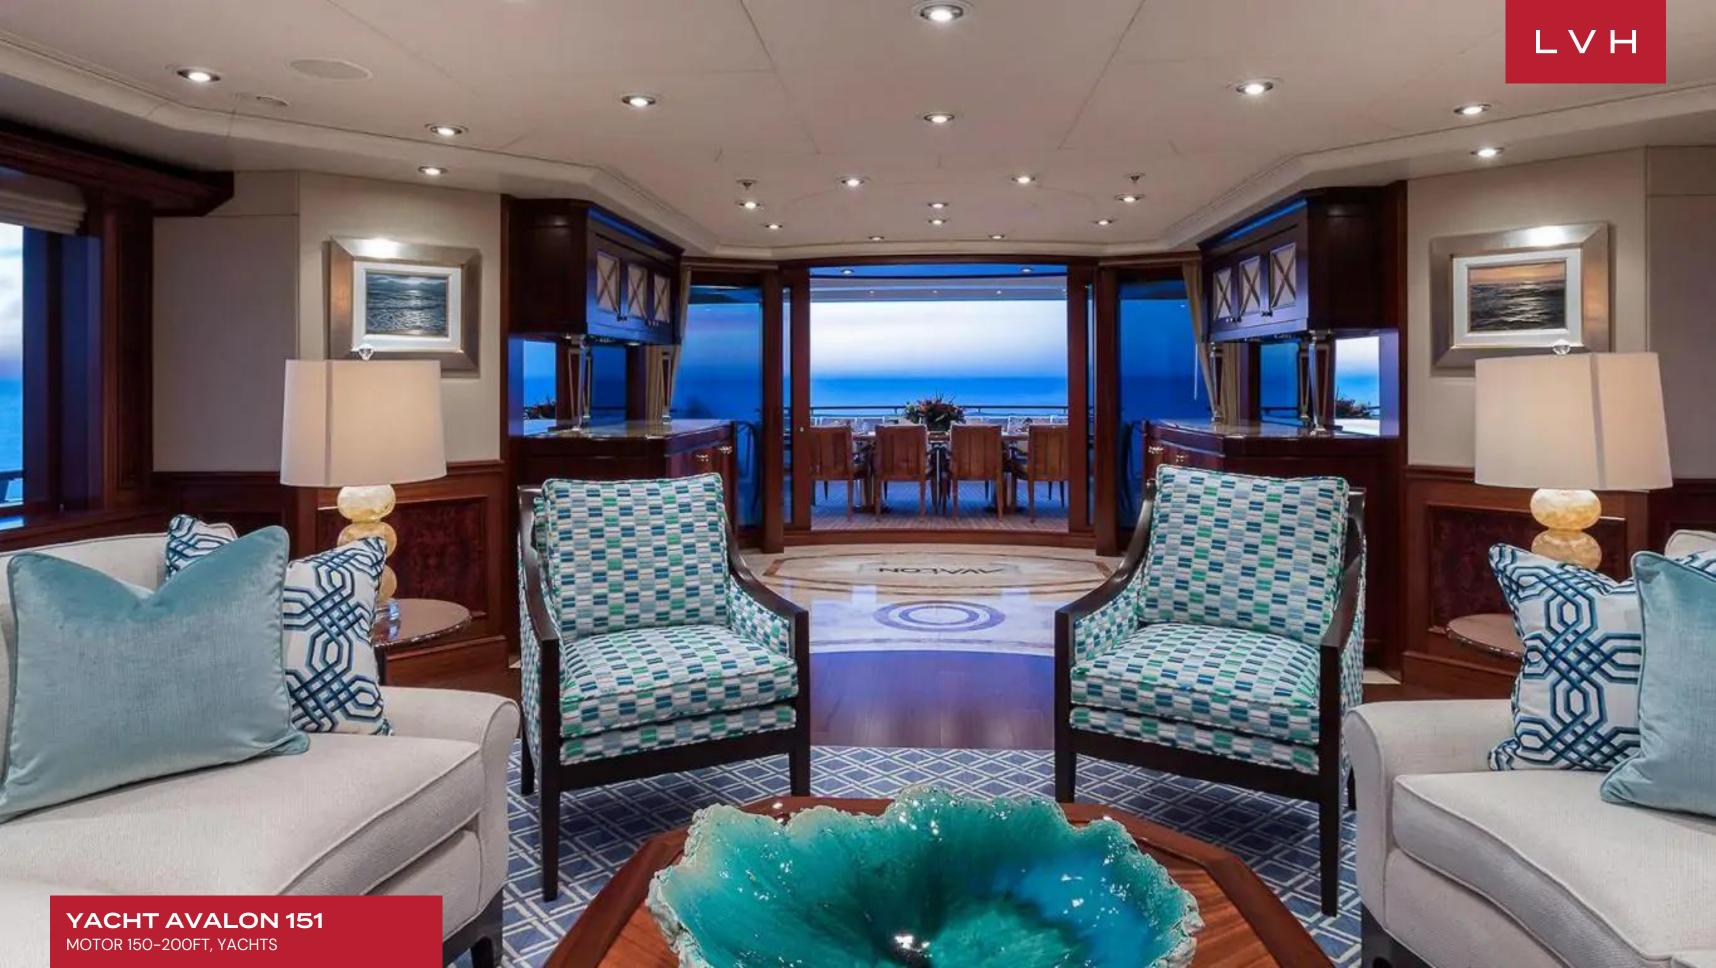

From the main salon to the sky lounge, guests have a variety of social environments to enjoy. While on the exterior, there are two dining areas – main and bridge levels plus plenty of relaxation and entertaining space from beach club all the way up to the expansive sundeck with a central bar. She is also equipped with tender and toys including 43' Jupiter towed tender with cabin 2019, 2019 15' Novurania, 2 x Waverunners, 2 x F5 Seabobs, 2 x Paddleboards (rigid), 2 x 3.5m/ 11.6 ft Laser Pico sailboats, 2 x two-person inflatable Kayaks, Wakeboards, Slide, Assorted waterskis including kids' skis, assorted towable toys, various beach toys and gear, fishing gear, spearfishing gear and snorkeling gear.

#### INTERIOR

- Air Conditioning
- Bar
- Cable, Satellite or Smart TV
- Dining Room
- Gym
- Indoor Hot Tub
- Laundry
- Home Office
- Sound System