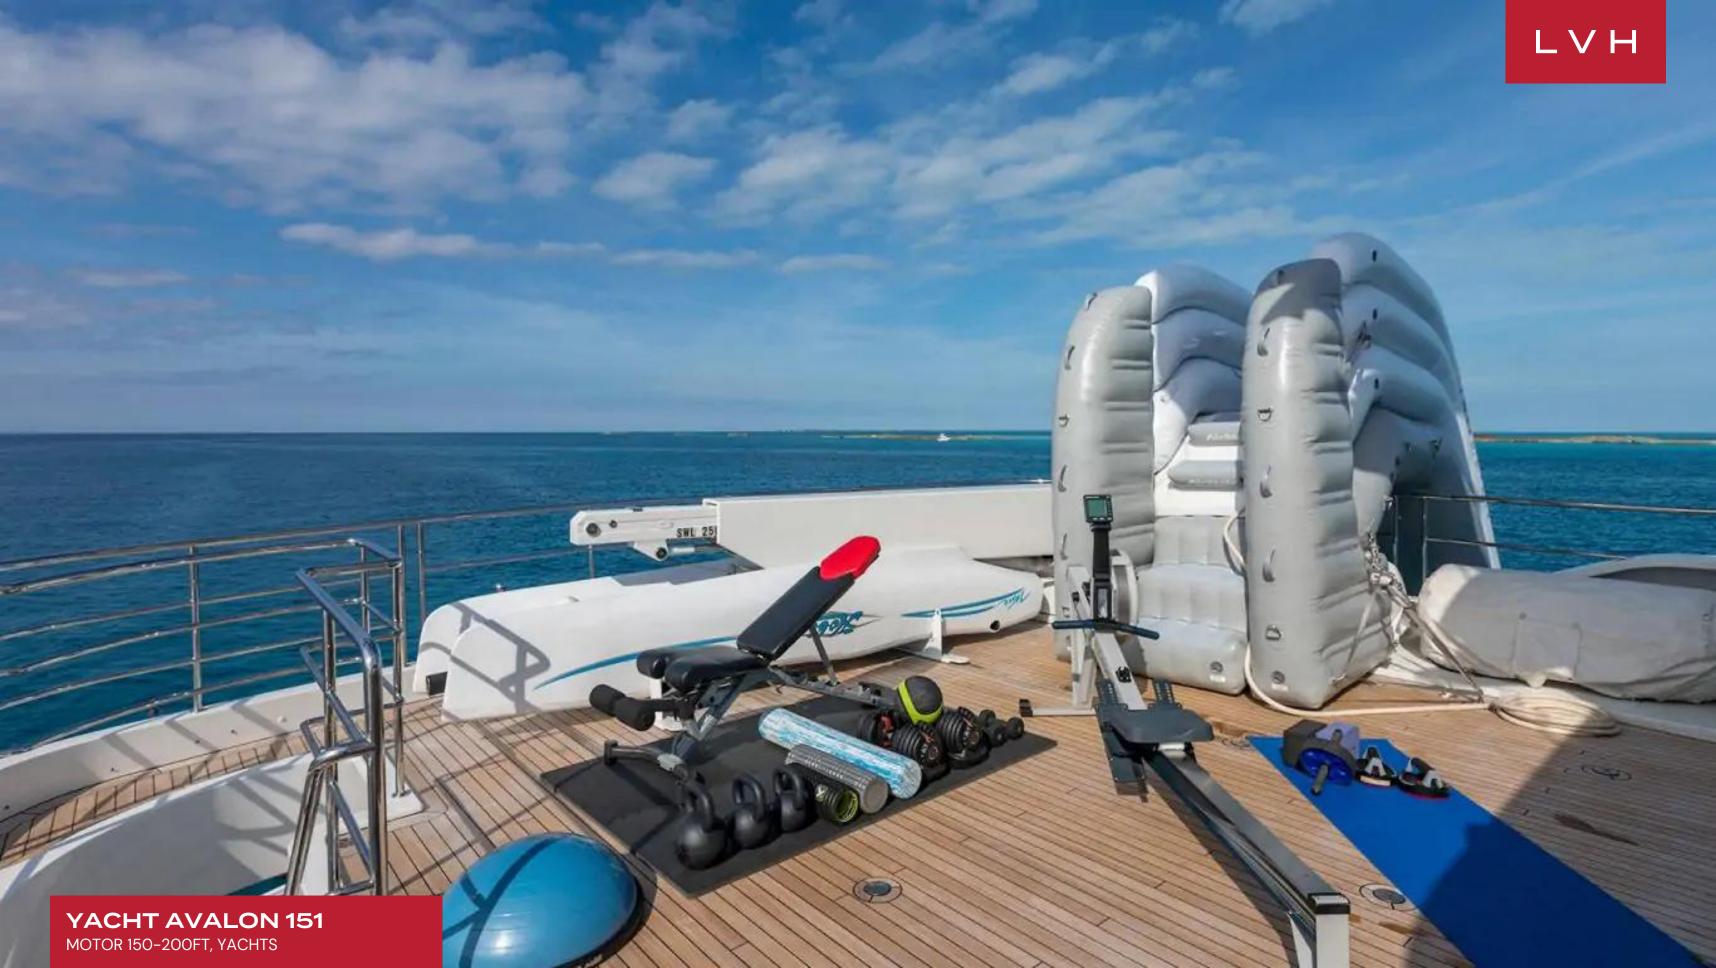

#### INTERIOR

- Air Conditioning
- Bar
- Cable, Satellite or Smart TV
- Dining Room
- Gym
- Indoor Hot Tub
- Laundry
- Home Office
- Sound System

From the main salon to the sky lounge, guests have a variety of social environments to enjoy. While on the exterior, there are two dining areas – main and bridge levels plus plenty of relaxation and entertaining space from beach club all the way up to the expansive sundeck with a central bar. She is also equipped with tender and toys including 43' Jupiter towed tender with cabin 2019, 2019 15' Novurania, 2 x Waverunners, 2 x F5 Seabobs, 2 x Paddleboards (rigid), 2 x 3.5m/ 11.6 ft Laser Pico sailboats, 2 x two-person inflatable Kayaks, Wakeboards, Slide, Assorted waterskis including kids' skis, assorted towable toys, various beach toys and gear, fishing gear, spearfishing gear and snorkeling gear.