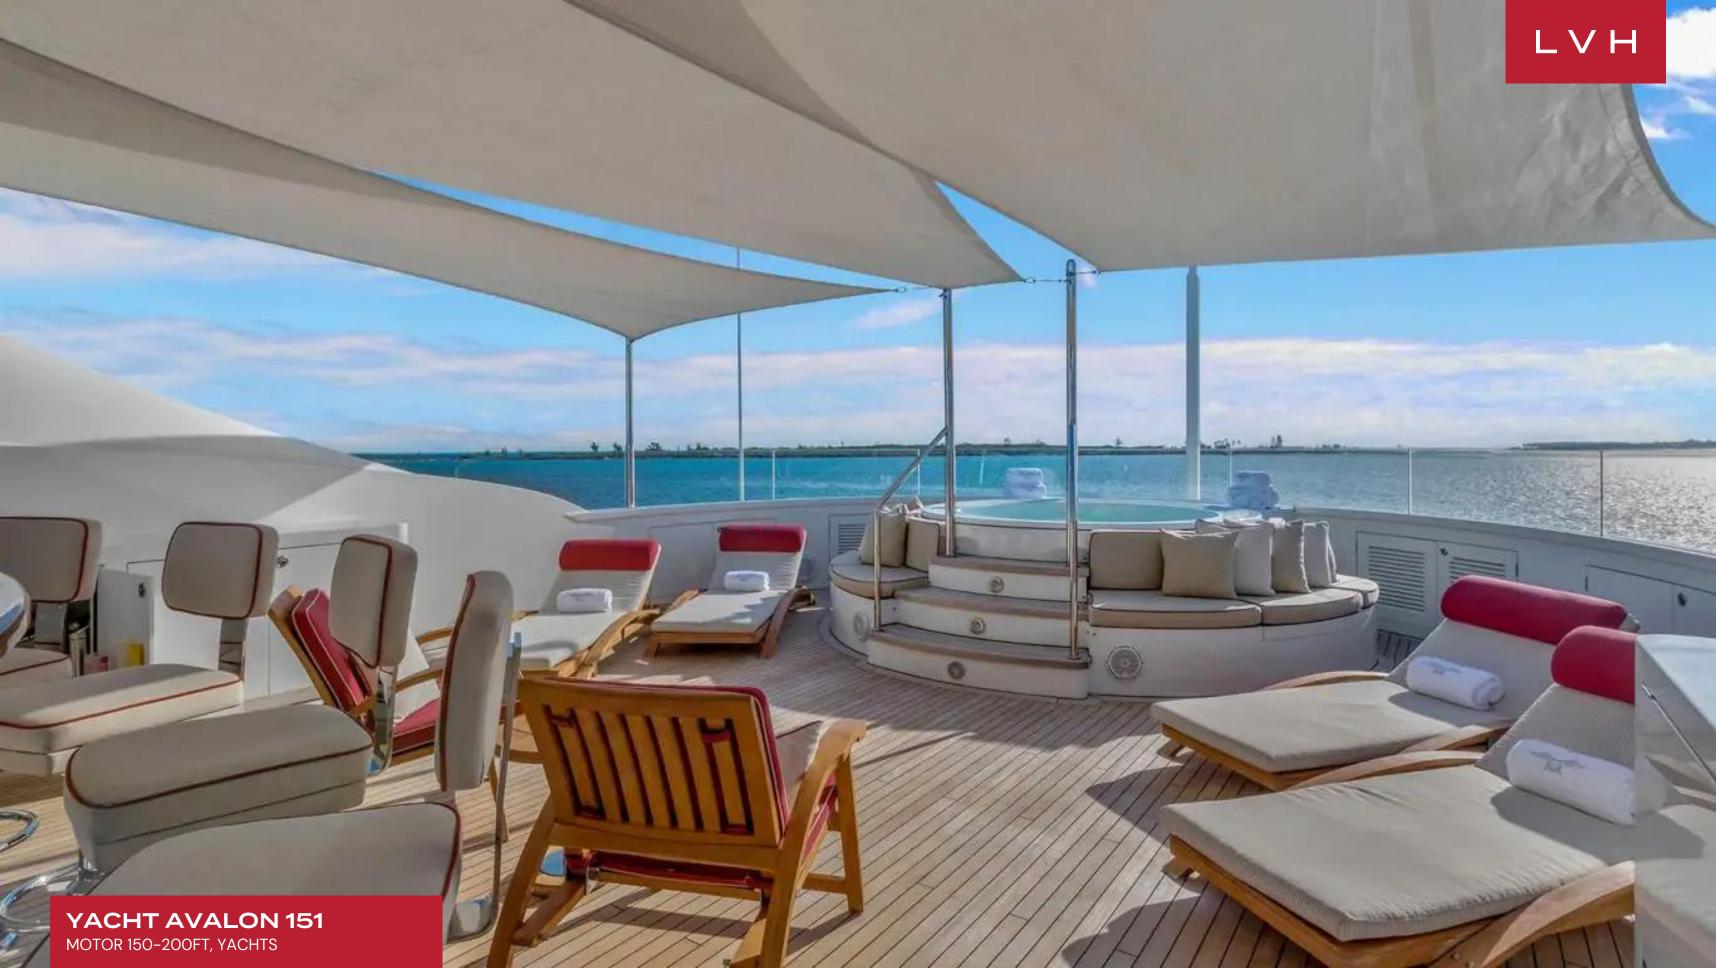

From the main salon to the sky lounge, guests have a variety of social environments to enjoy. While on the exterior, there are two dining areas – main and bridge levels plus plenty of relaxation and entertaining space from beach club all the way up to the expansive sundeck with a central bar. She is also equipped with tender and toys including 43' Jupiter towed tender with cabin 2019, 2019 15' Novurania, 2 x Waverunners, 2 x F5 Seabobs, 2 x Paddleboards (rigid), 2 x 3.5m/ 11.6 ft Laser Pico sailboats, 2 x two-person inflatable Kayaks, Wakeboards, Slide, Assorted waterskis including kids' skis, assorted towable toys, various beach toys and gear, fishing gear, spearfishing gear and snorkeling gear.

#### **EXTERIOR**

- Hot Tub
- Sun Loungers
- Al Fresco Dining
- Terrace
- Watersport Inflatables
- Jet Skis