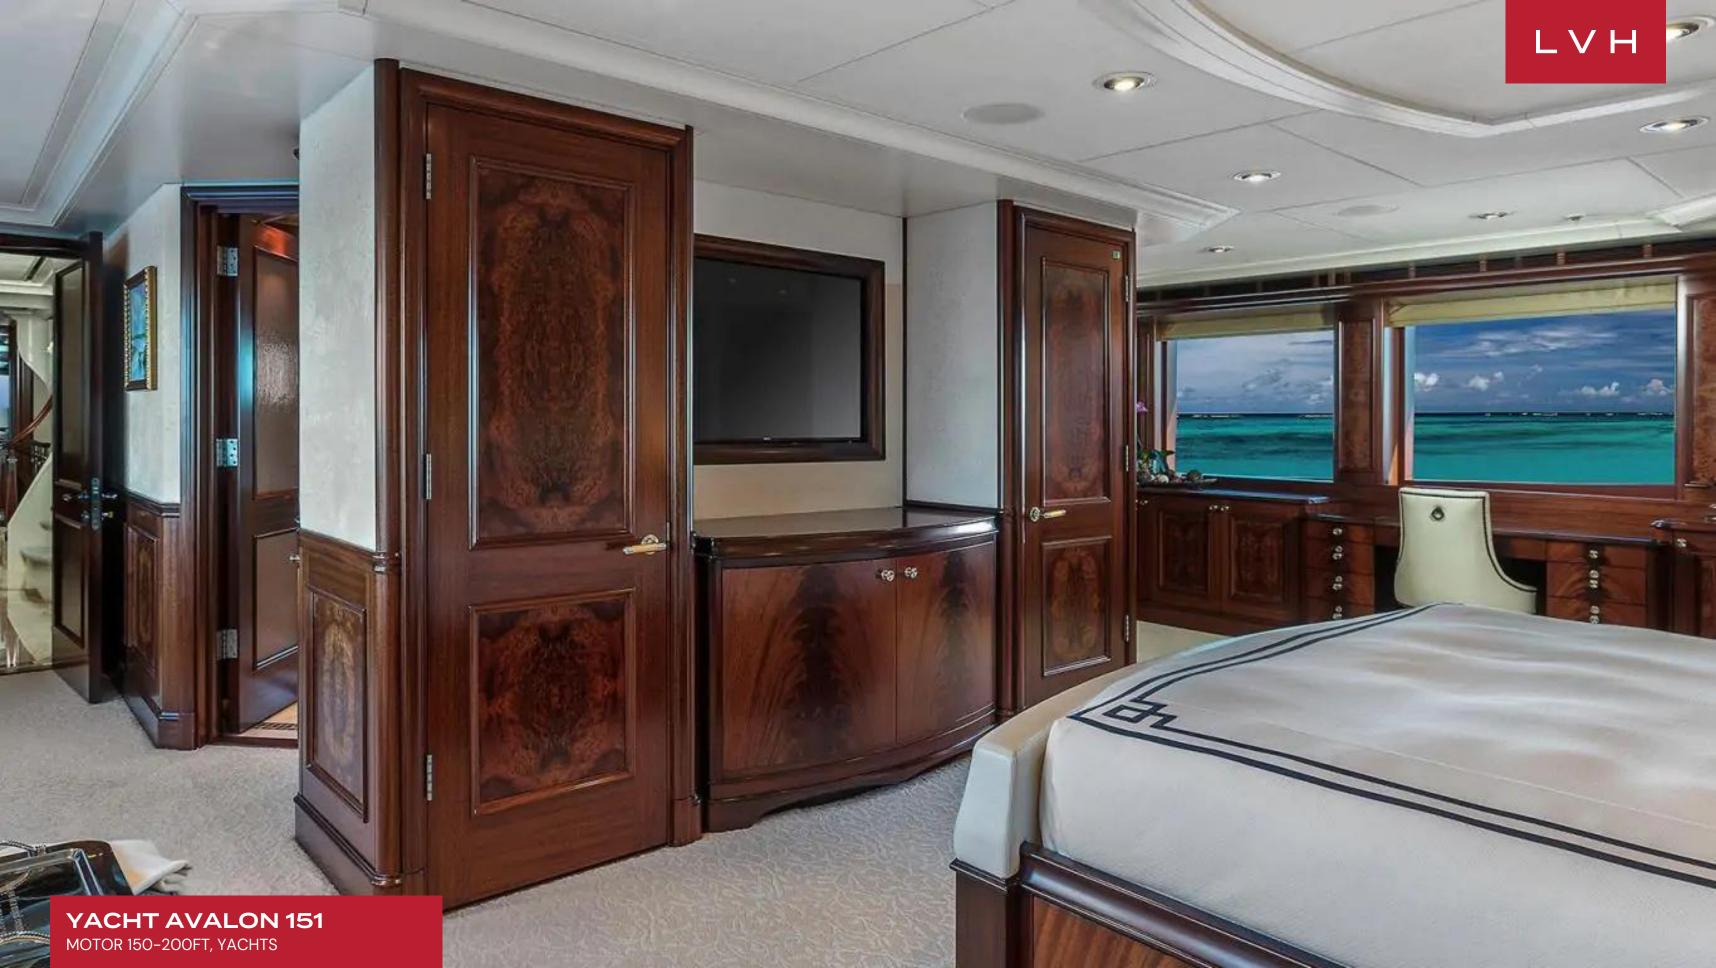

Avalon's interior layout sleeps up to 11 guests in 5 staterooms. The Master Stateroom Entrance is situated on the Main Deck. Upon entering, an office area features a desk and chair. The walk-around King bed faces aft and features a 46-inch flat-screen TV, surround sound, vanity to port and couch to starboard. En-suite bath (can either enter on His side or Her side) with oversized Jacuzzi Tub, separate shower, twin sinks, private toilet, stackable washer and dryer in the hidden cupboard. Heated flooring. The entire Master suite features 5 very large oval windows offering stunning views and plenty of natural light. She is also capable of carrying up to 9 crew onboard to ensure a relaxed luxury yacht experience. All accommodations have been upgraded with all new AV technology (2017) including new flatscreen TVs. Each room is equipped with individual climate control, individual satellite receivers, complete blackout, iPod docking stations, Crestron iPad controls, hair-dryers, telephone, and intercom.