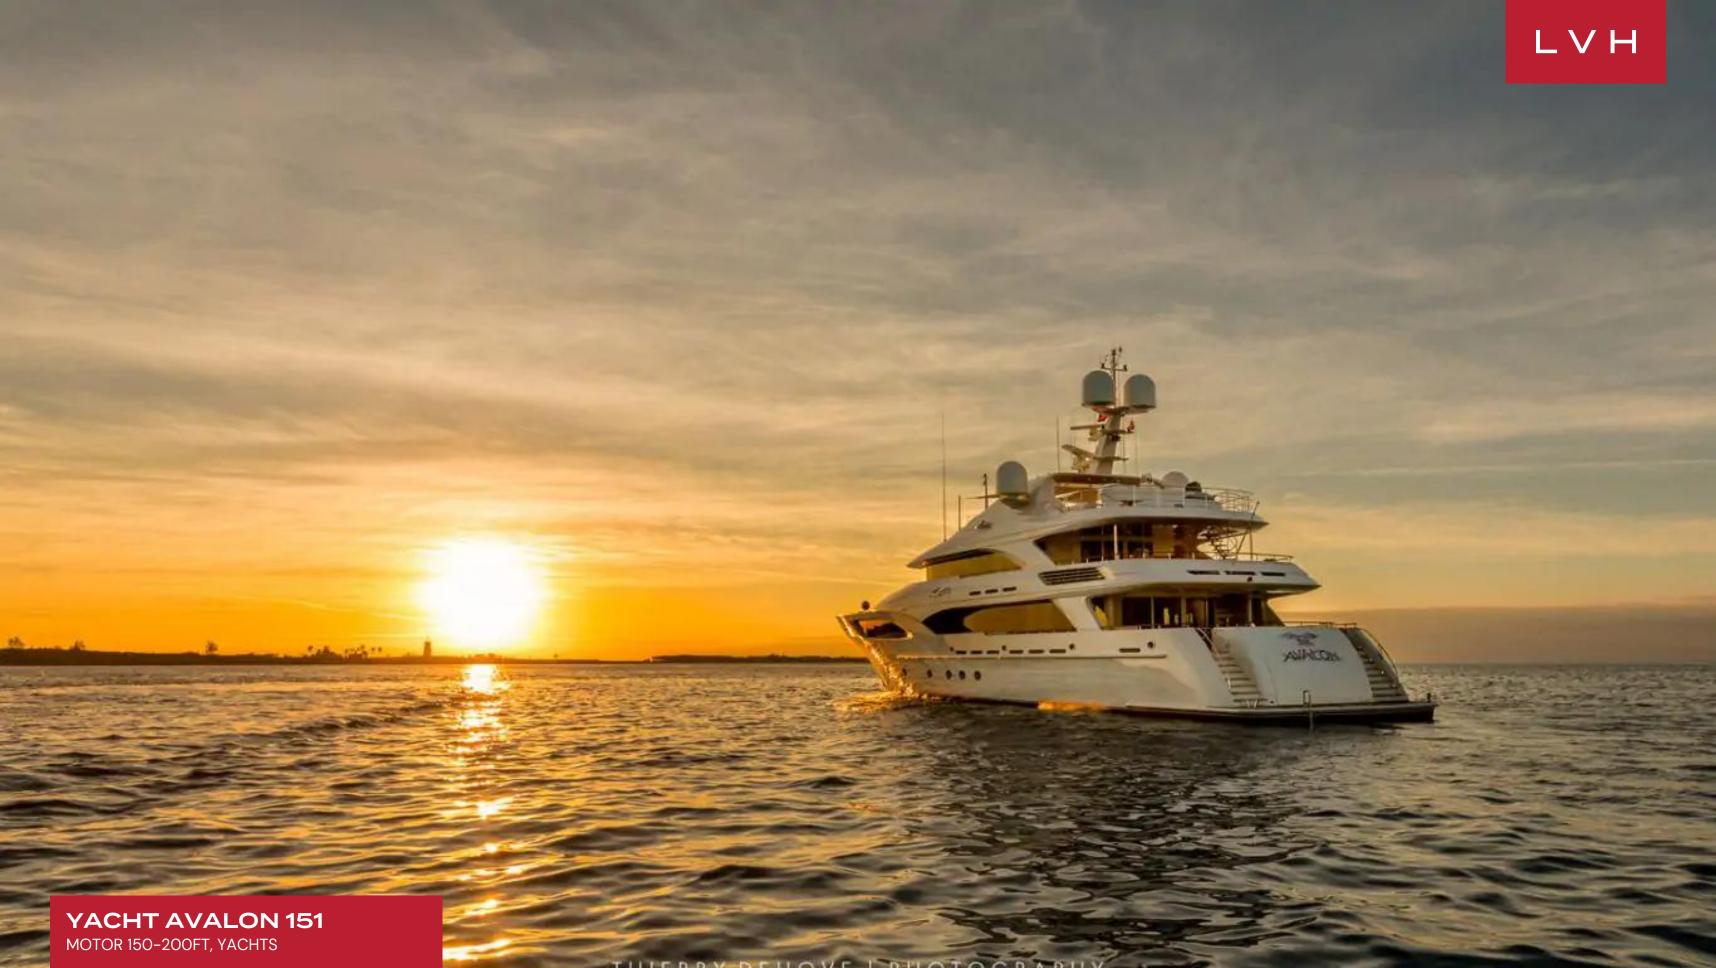

### **YACHT AVALON 151**

MOTOR 150-200FT, YACHTS

Yacht Avalon 151 is a stunning custom yacht that was built in 2009 by Delta Marine and last refitted in 2017. This luxury vessel's sophisticated exterior design and engineering as well as her interior and exterior styling are the work of the in-house Delta Design Group.