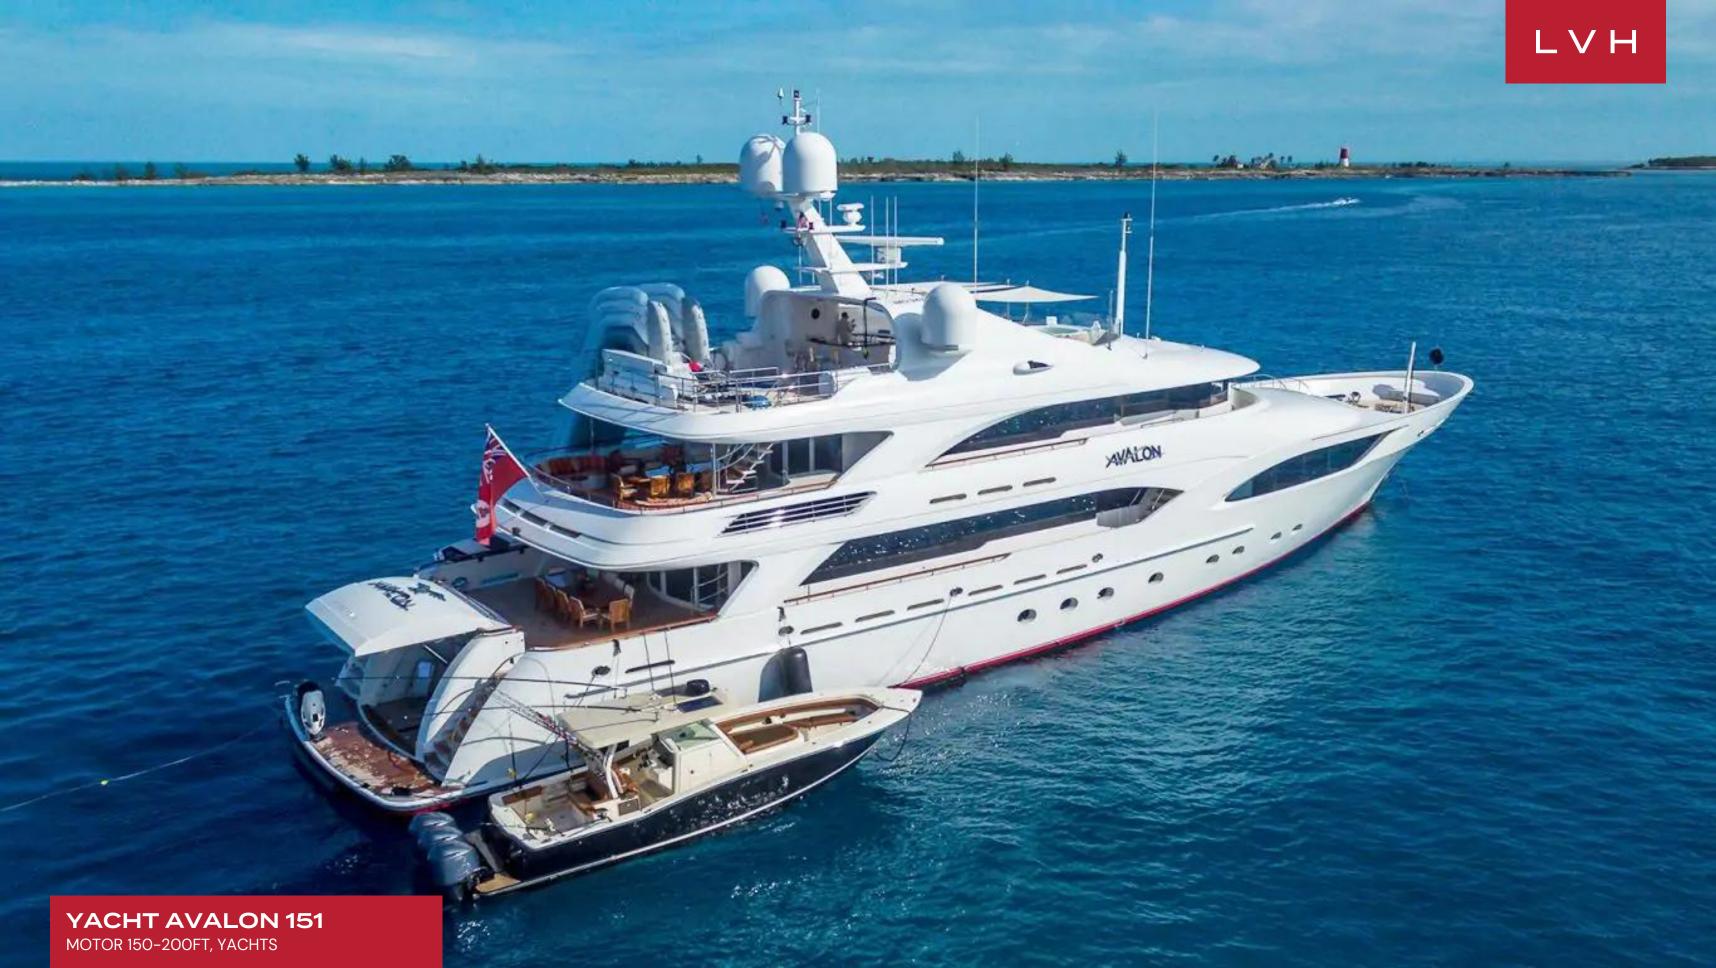

### **YACHT AVALON 151**

MOTOR 150-200FT, YACHTS

Yacht Avalon 151 is a stunning custom yacht that was built in 2009 by Delta Marine and last refitted in 2017. This luxury vessel's sophisticated exterior design and engineering as well as her interior and exterior styling are the work of the in-house Delta Design Group.

From the main salon to the sky lounge, guests have a variety of social environments to enjoy. While on the exterior, there are two dining areas – main and bridge levels plus plenty of relaxation and entertaining space from beach club all the way up to the expansive sundeck with a central bar. She is also equipped with tender and toys including 43' Jupiter towed tender with cabin 2019, 2019 15' Novurania, 2 x Waverunners, 2 x F5 Seabobs, 2 x Paddleboards (rigid), 2 x 3.5m/ 11.6 ft Laser Pico sailboats, 2 x two-person inflatable Kayaks, Wakeboards, Slide, Assorted waterskis including kids' skis, assorted towable toys, various beach toys and gear, fishing gear, spearfishing gear and snorkeling gear.