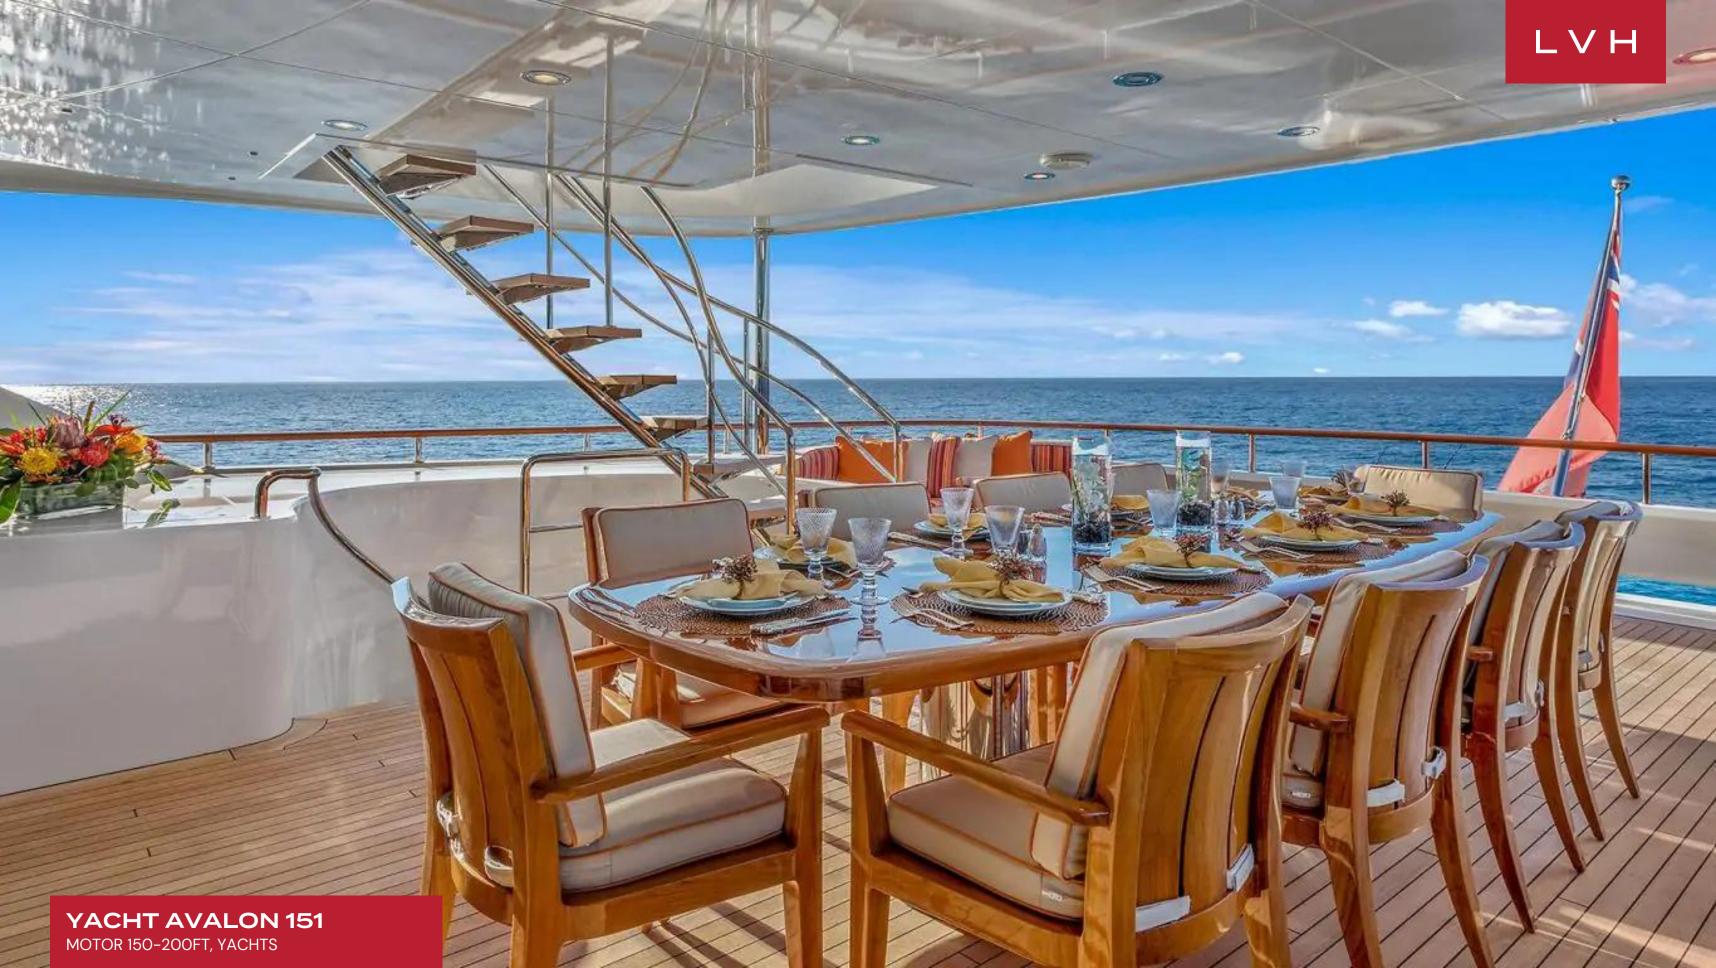

From the main salon to the sky lounge, guests have a variety of social environments to enjoy. While on the exterior, there are two dining areas – main and bridge levels plus plenty of relaxation and entertaining space from beach club all the way up to the expansive sundeck with a central bar. She is also equipped with tender and toys including 43' Jupiter towed tender with cabin 2019, 2019 15' Novurania, 2 x Waverunners, 2 x F5 Seabobs, 2 x Paddleboards (rigid), 2 x 3.5m/ 11.6 ft Laser Pico sailboats, 2 x two-person inflatable Kayaks, Wakeboards, Slide, Assorted waterskis including kids' skis, assorted towable toys, various beach toys and gear, fishing gear, spearfishing gear and snorkeling gear.

#### **EXTERIOR**

- Hot Tub
- Sun Loungers
- Al Fresco Dining
- Terrace
- Watersport Inflatables
- Jet Skis