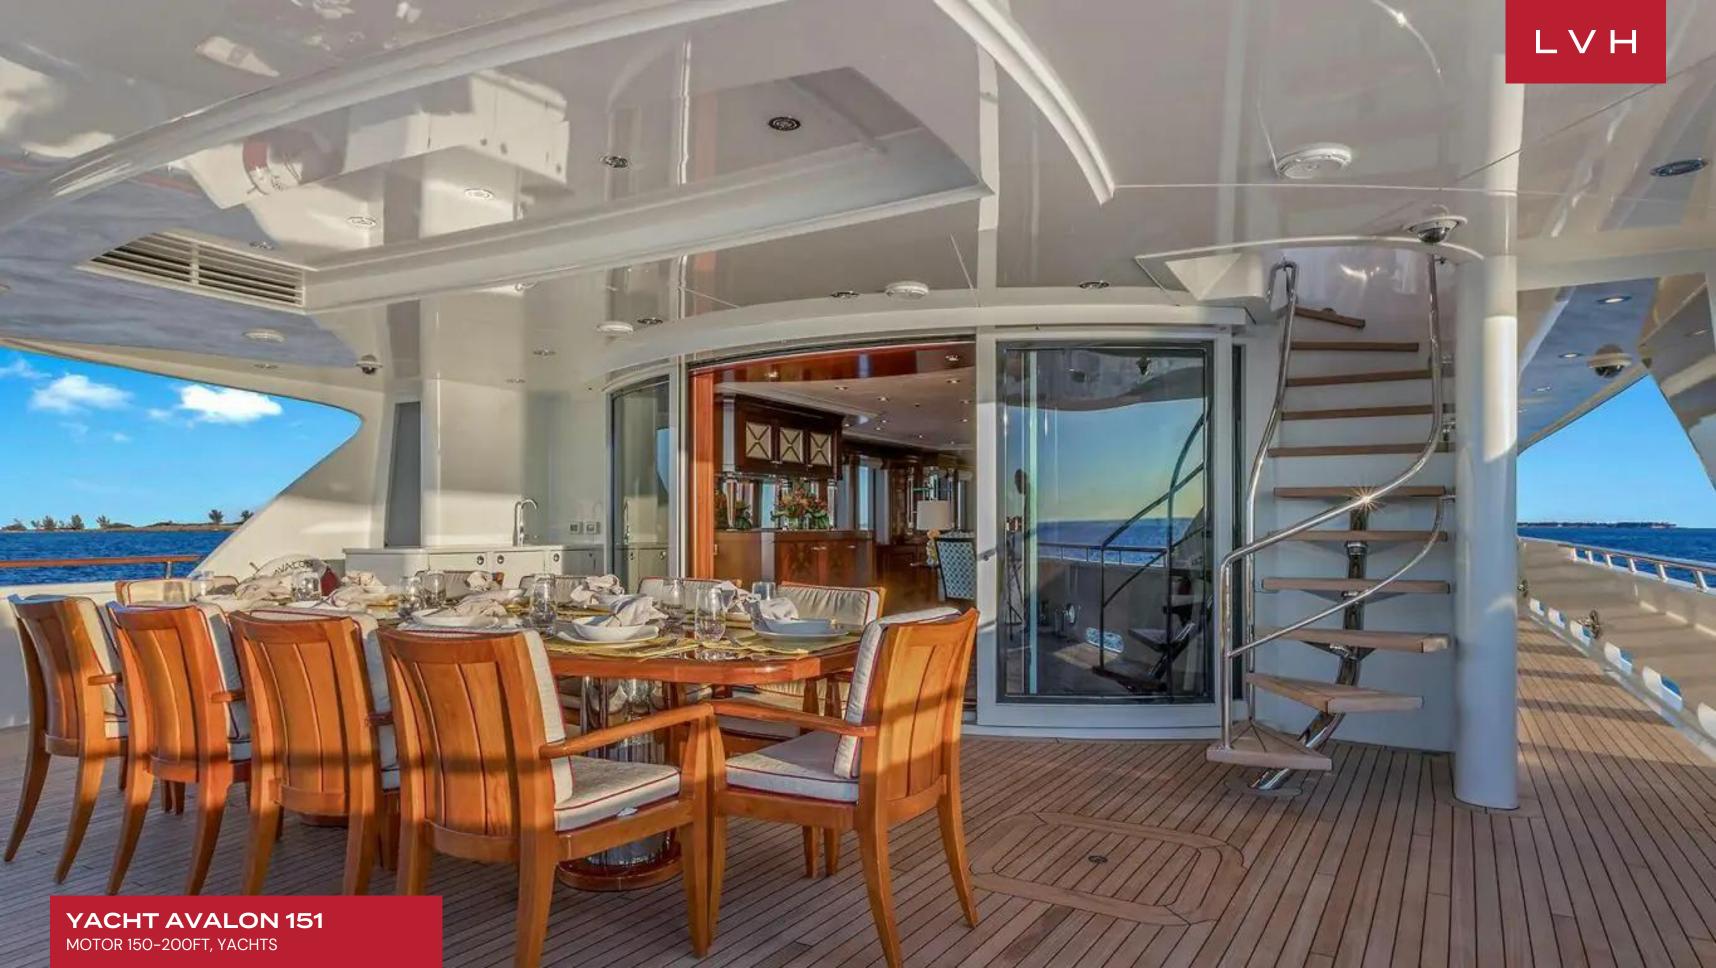

From the main salon to the sky lounge, guests have a variety of social environments to enjoy. While on the exterior, there are two dining areas – main and bridge levels plus plenty of relaxation and entertaining space from beach club all the way up to the expansive sundeck with a central bar. She is also equipped with tender and toys including 43' Jupiter towed tender with cabin 2019, 2019 15' Novurania, 2 x Waverunners, 2 x F5 Seabobs, 2 x Paddleboards (rigid), 2 x 3.5m/ 11.6 ft Laser Pico sailboats, 2 x two-person inflatable Kayaks, Wakeboards, Slide, Assorted waterskis including kids' skis, assorted towable toys, various beach toys and gear, fishing gear, spearfishing gear and snorkeling gear.

#### **EXTERIOR**

- Hot Tub
- Sun Loungers
- Al Fresco Dining
- Terrace
- Watersport Inflatables
- Jet Skis