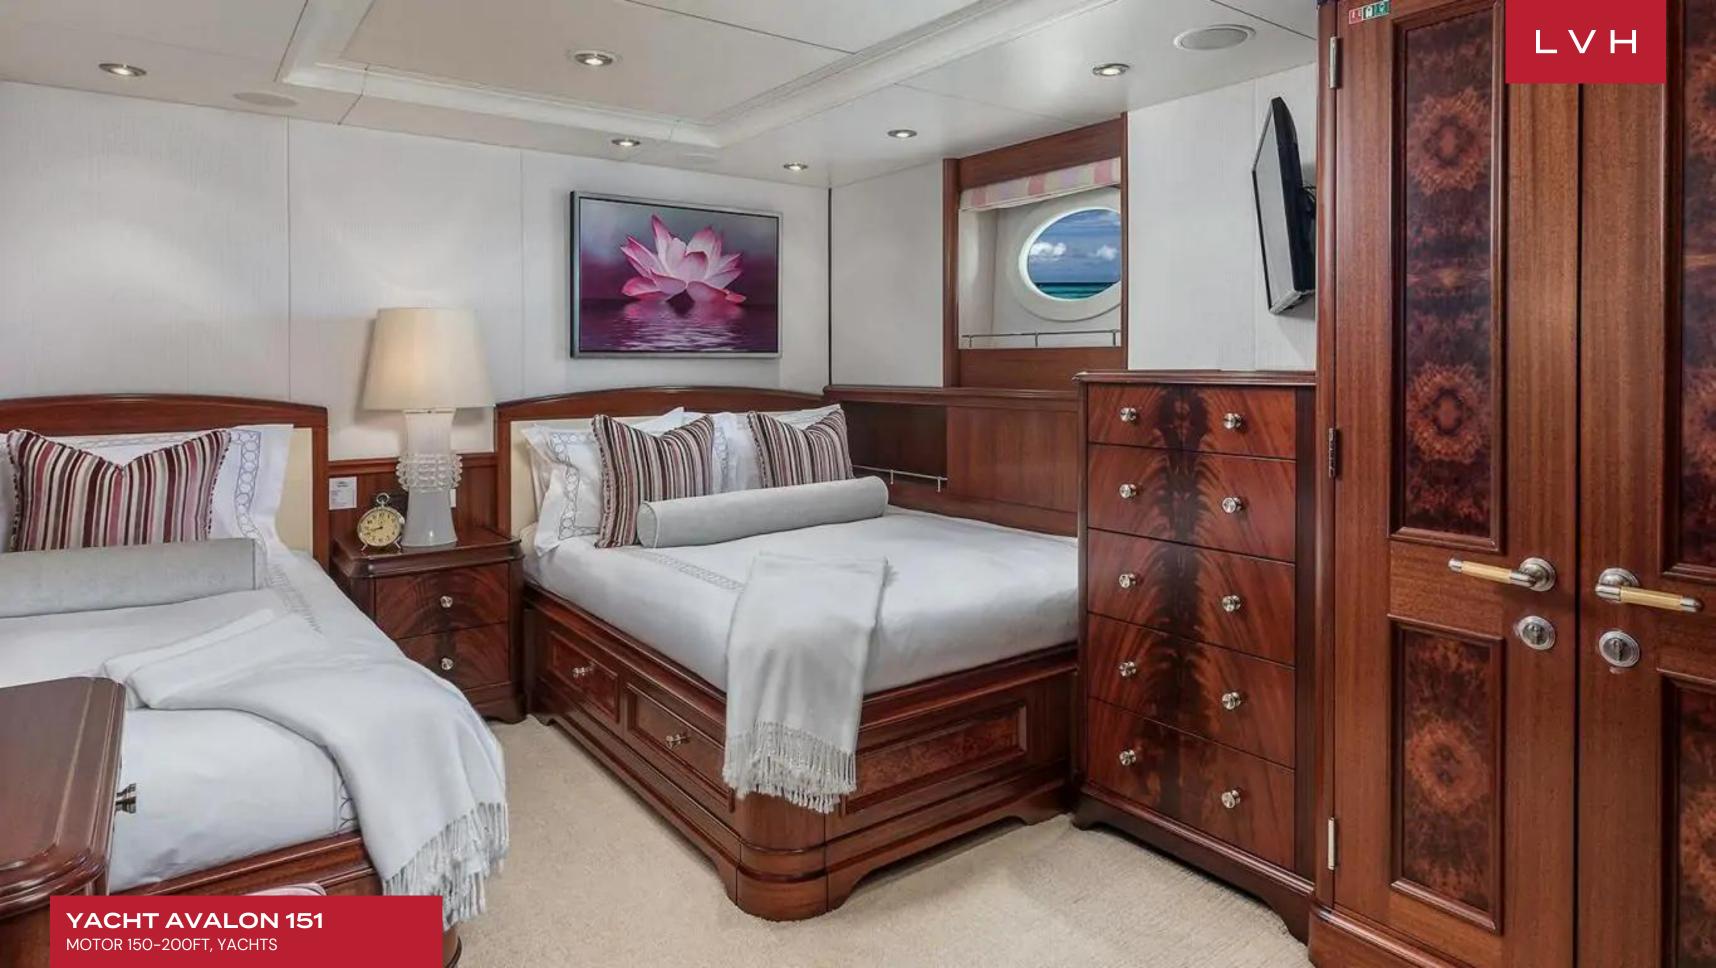

Avalon's interior layout sleeps up to 11 guests in 5 staterooms. The Master Stateroom Entrance is situated on the Main Deck. Upon entering, an office area features a desk and chair. The walk-around King bed faces aft and features a 46-inch flat-screen TV, surround sound, vanity to port and couch to starboard. En-suite bath (can either enter on His side or Her side) with oversized Jacuzzi Tub, separate shower, twin sinks, private toilet, stackable washer and dryer in the hidden cupboard. Heated flooring. The entire Master suite features 5 very large oval windows offering stunning views and plenty of natural light. She is also capable of carrying up to 9 crew onboard to ensure a relaxed luxury yacht experience. All accommodations have been upgraded with all new AV technology (2017) including new flatscreen TVs. Each room is equipped with individual climate control, individual satellite receivers, complete blackout, iPod docking stations, Crestron iPad controls, hair-dryers, telephone, and intercom.