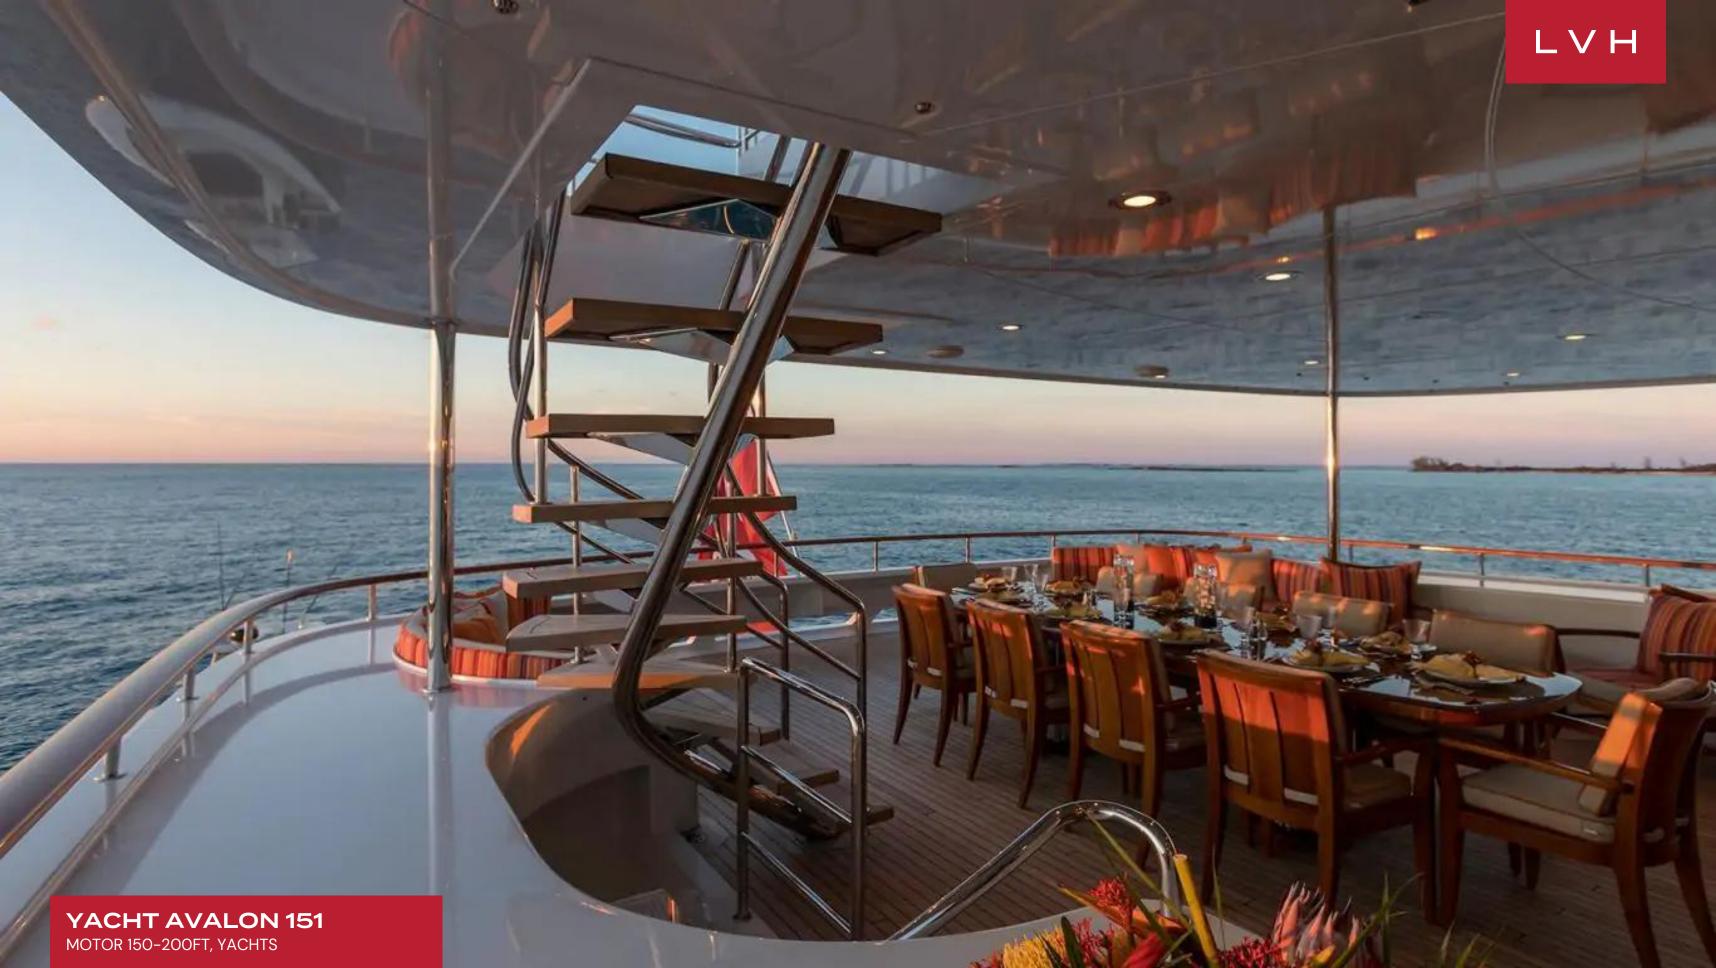

From the main salon to the sky lounge, guests have a variety of social environments to enjoy. While on the exterior, there are two dining areas – main and bridge levels plus plenty of relaxation and entertaining space from beach club all the way up to the expansive sundeck with a central bar. She is also equipped with tender and toys including 43' Jupiter towed tender with cabin 2019, 2019 15' Novurania, 2 x Waverunners, 2 x F5 Seabobs, 2 x Paddleboards (rigid), 2 x 3.5m/ 11.6 ft Laser Pico sailboats, 2 x two-person inflatable Kayaks, Wakeboards, Slide, Assorted waterskis including kids' skis, assorted towable toys, various beach toys and gear, fishing gear, spearfishing gear and snorkeling gear.

#### **EXTERIOR**

- Hot Tub
- Sun Loungers
- Al Fresco Dining
- Terrace
- Watersport Inflatables
- Jet Skis