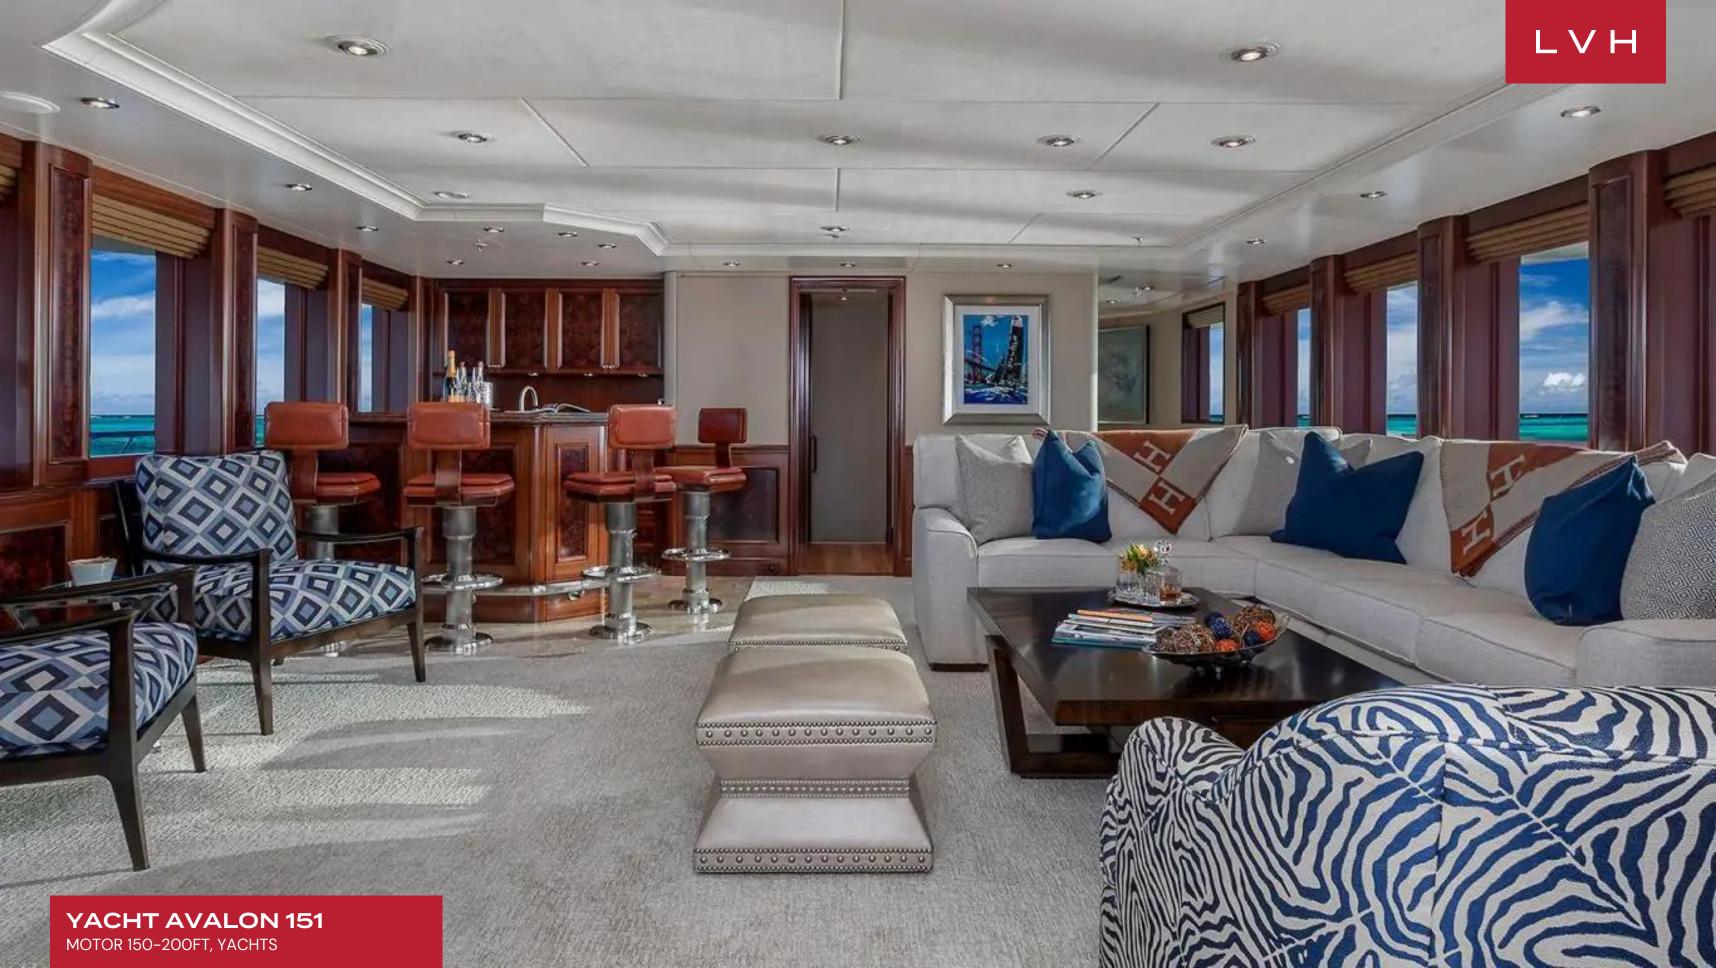

From the main salon to the sky lounge, guests have a variety of social environments to enjoy. While on the exterior, there are two dining areas – main and bridge levels plus plenty of relaxation and entertaining space from beach club all the way up to the expansive sundeck with a central bar. She is also equipped with tender and toys including 43' Jupiter towed tender with cabin 2019, 2019 15' Novurania, 2 x Waverunners, 2 x F5 Seabobs, 2 x Paddleboards (rigid), 2 x 3.5m/ 11.6 ft Laser Pico sailboats, 2 x two-person inflatable Kayaks, Wakeboards, Slide, Assorted waterskis including kids' skis, assorted towable toys, various beach toys and gear, fishing gear, spearfishing gear and snorkeling gear.

#### INTERIOR

- Air Conditioning
- Bar
- Cable, Satellite or Smart TV
- Dining Room
- Gym
- Indoor Hot Tub
- Laundry
- Home Office
- Sound System