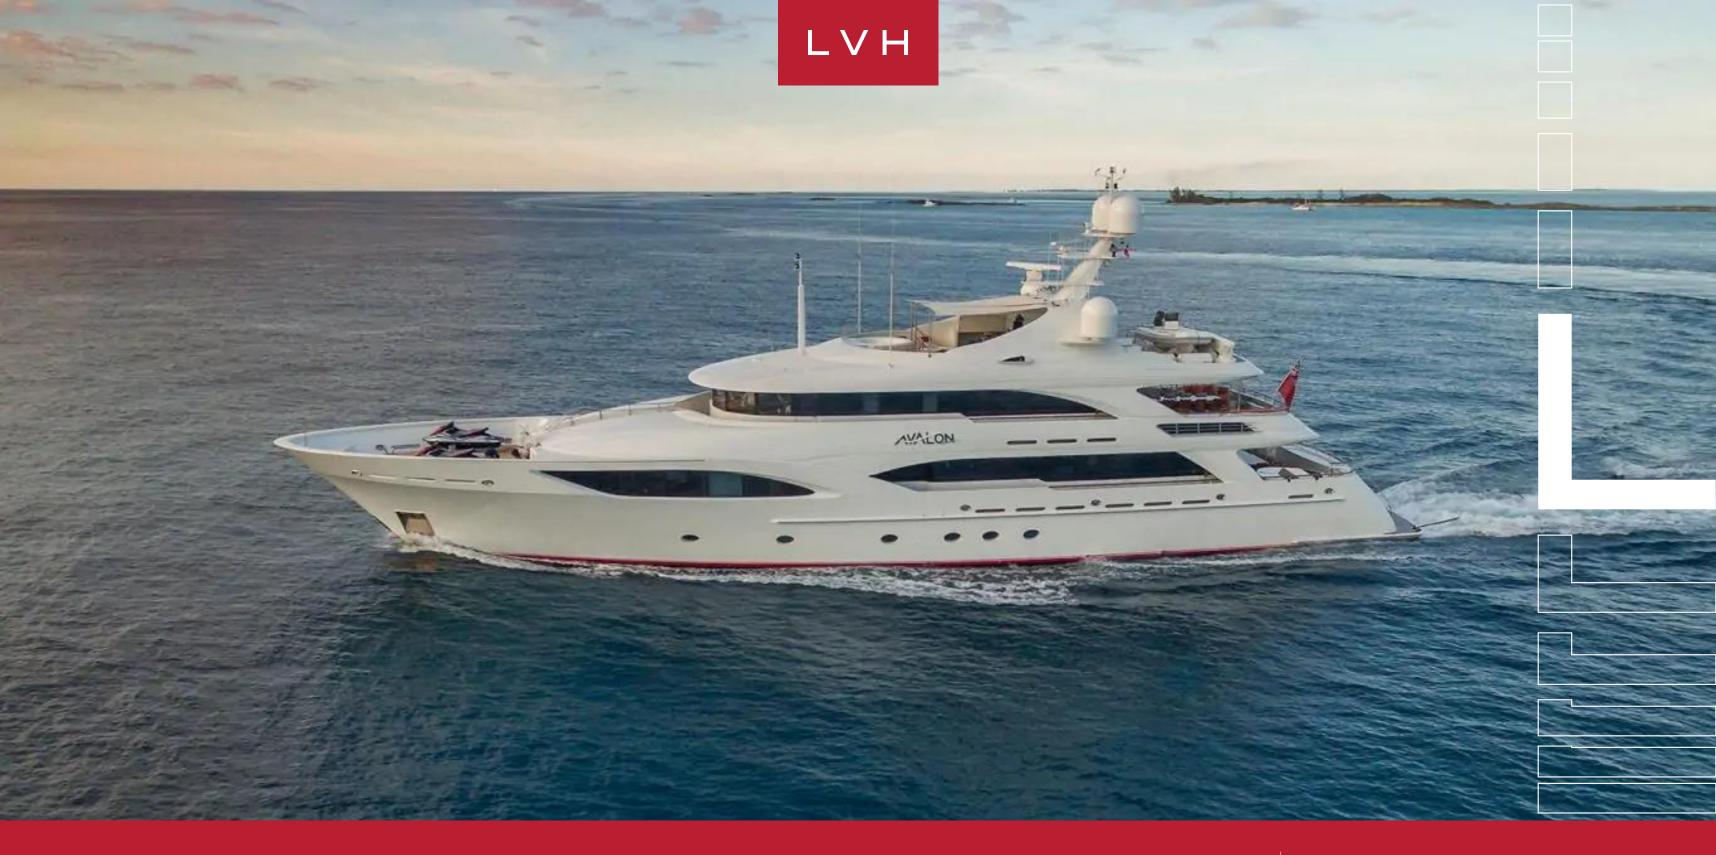

### **YACHT AVALON 151**

MOTOR 150-200FT, YACHTS

Yacht Avalon 151 is a stunning custom yacht that was built in 2009 by Delta Marine and last refitted in 2017. This luxury vessel's sophisticated exterior design and engineering as well as her interior and exterior styling are the work of the in-house Delta Design Group.

From the main salon to the sky lounge, guests have a variety of social environments to enjoy. While on the exterior, there are two dining areas – main and bridge levels plus plenty of relaxation and entertaining space from beach club all the way up to the expansive sundeck with a central bar. She is also equipped with tender and toys including 43' Jupiter towed tender with cabin 2019, 2019 15' Novurania, 2 x Waverunners, 2 x F5 Seabobs, 2 x Paddleboards (rigid), 2 x 3.5m/ 11.6 ft Laser Pico sailboats, 2 x two-person inflatable Kayaks, Wakeboards, Slide, Assorted waterskis including kids' skis, assorted towable toys, various beach toys and gear, fishing gear, spearfishing gear and snorkeling gear.