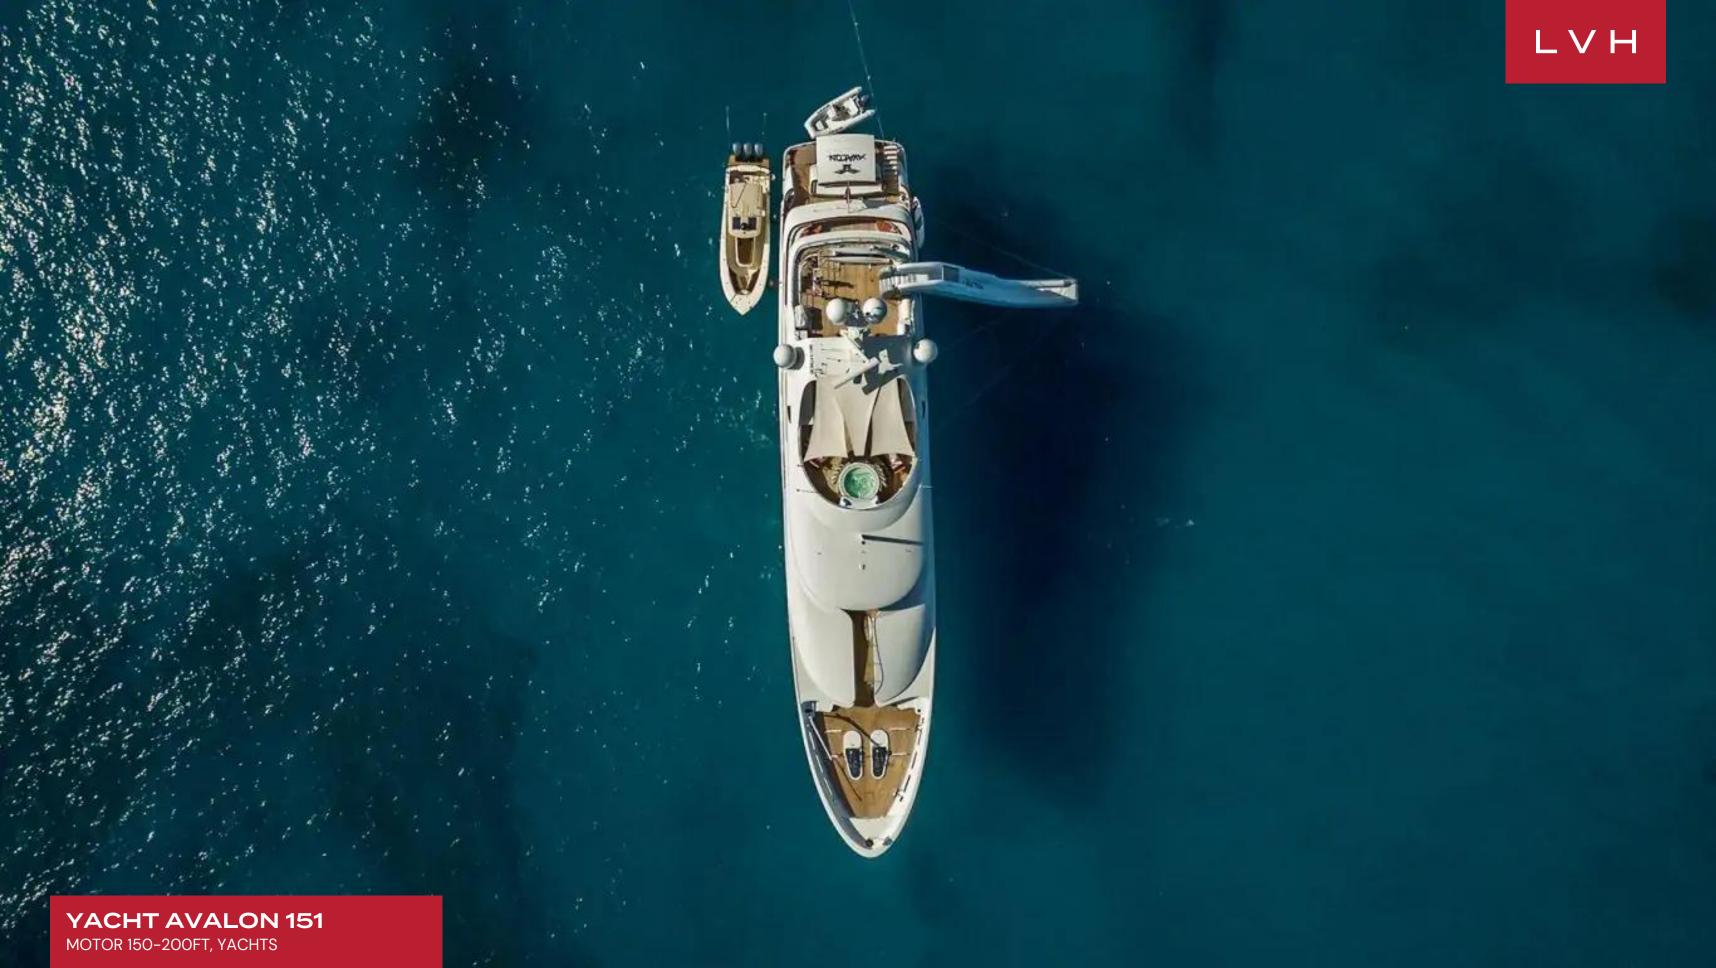

From the main salon to the sky lounge, guests have a variety of social environments to enjoy. While on the exterior, there are two dining areas – main and bridge levels plus plenty of relaxation and entertaining space from beach club all the way up to the expansive sundeck with a central bar. She is also equipped with tender and toys including 43' Jupiter towed tender with cabin 2019, 2019 15' Novurania, 2 x Waverunners, 2 x F5 Seabobs, 2 x Paddleboards (rigid), 2 x 3.5m/ 11.6 ft Laser Pico sailboats, 2 x two-person inflatable Kayaks, Wakeboards, Slide, Assorted waterskis including kids' skis, assorted towable toys, various beach toys and gear, fishing gear, spearfishing gear and snorkeling gear.