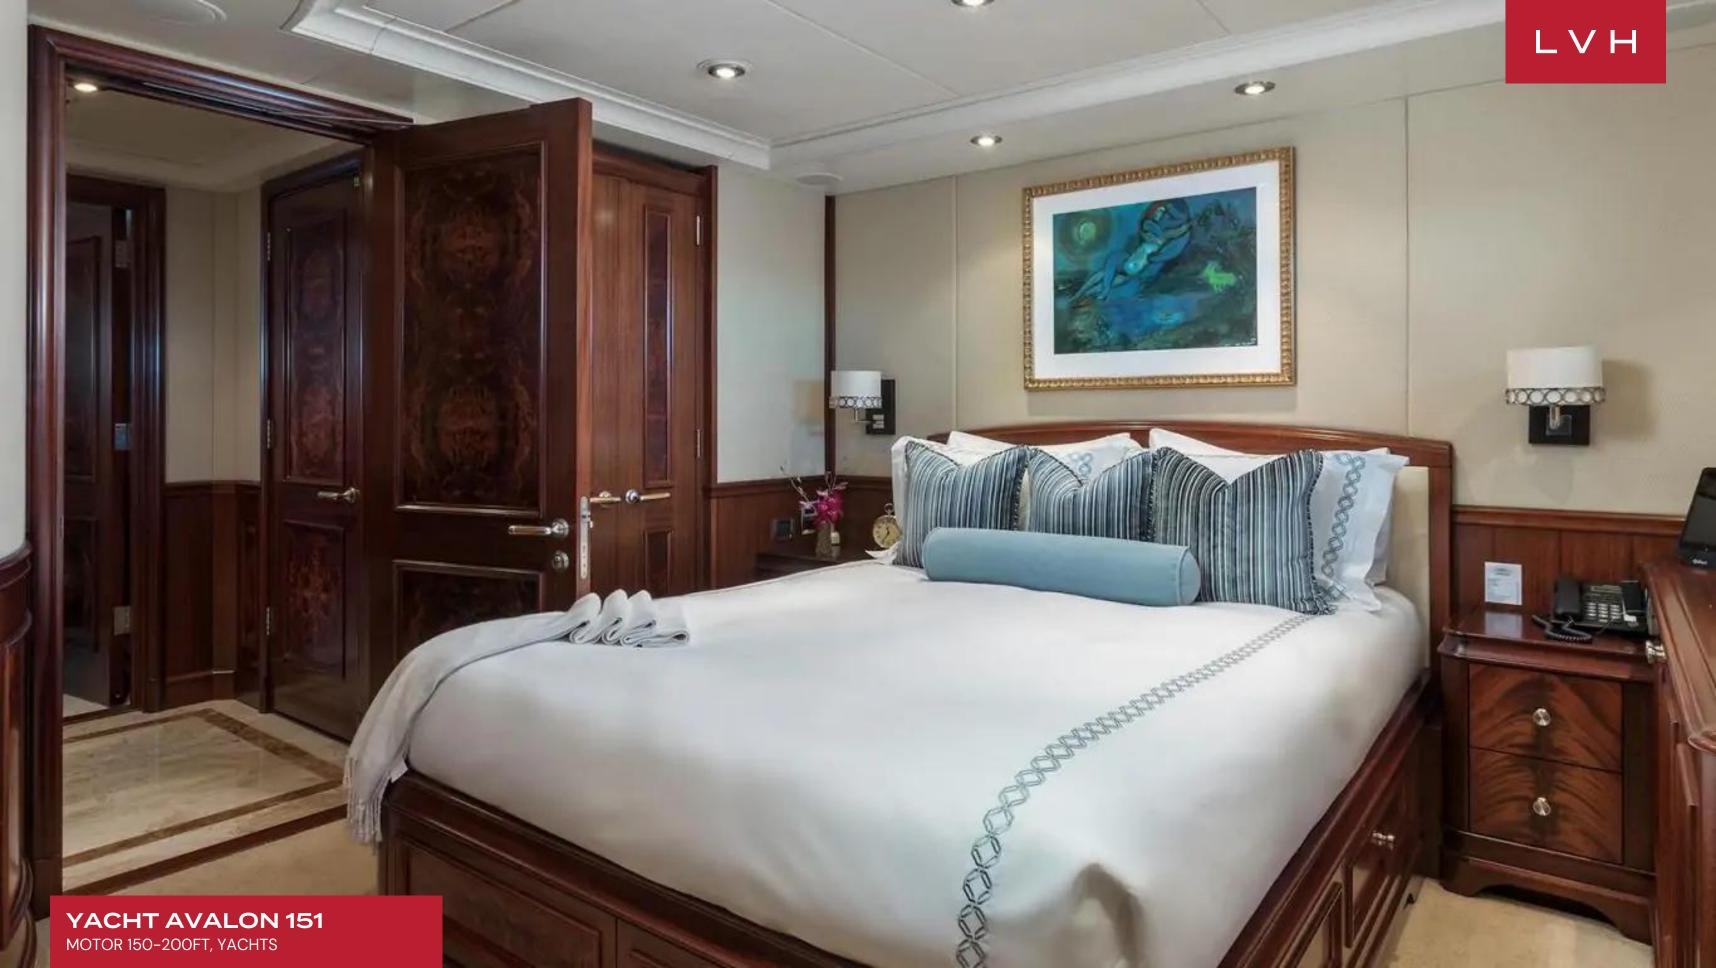

Avalon's interior layout sleeps up to 11 guests in 5 staterooms. The Master Stateroom Entrance is situated on the Main Deck. Upon entering, an office area features a desk and chair. The walk-around King bed faces aft and features a 46-inch flat-screen TV, surround sound, vanity to port and couch to starboard. En-suite bath (can either enter on His side or Her side) with oversized Jacuzzi Tub, separate shower, twin sinks, private toilet, stackable washer and dryer in the hidden cupboard. Heated flooring. The entire Master suite features 5 very large oval windows offering stunning views and plenty of natural light. She is also capable of carrying up to 9 crew onboard to ensure a relaxed luxury yacht experience. All accommodations have been upgraded with all new AV technology (2017) including new flatscreen TVs. Each room is equipped with individual climate control, individual satellite receivers, complete blackout, iPod docking stations, Crestron iPad controls, hair-dryers, telephone, and intercom.