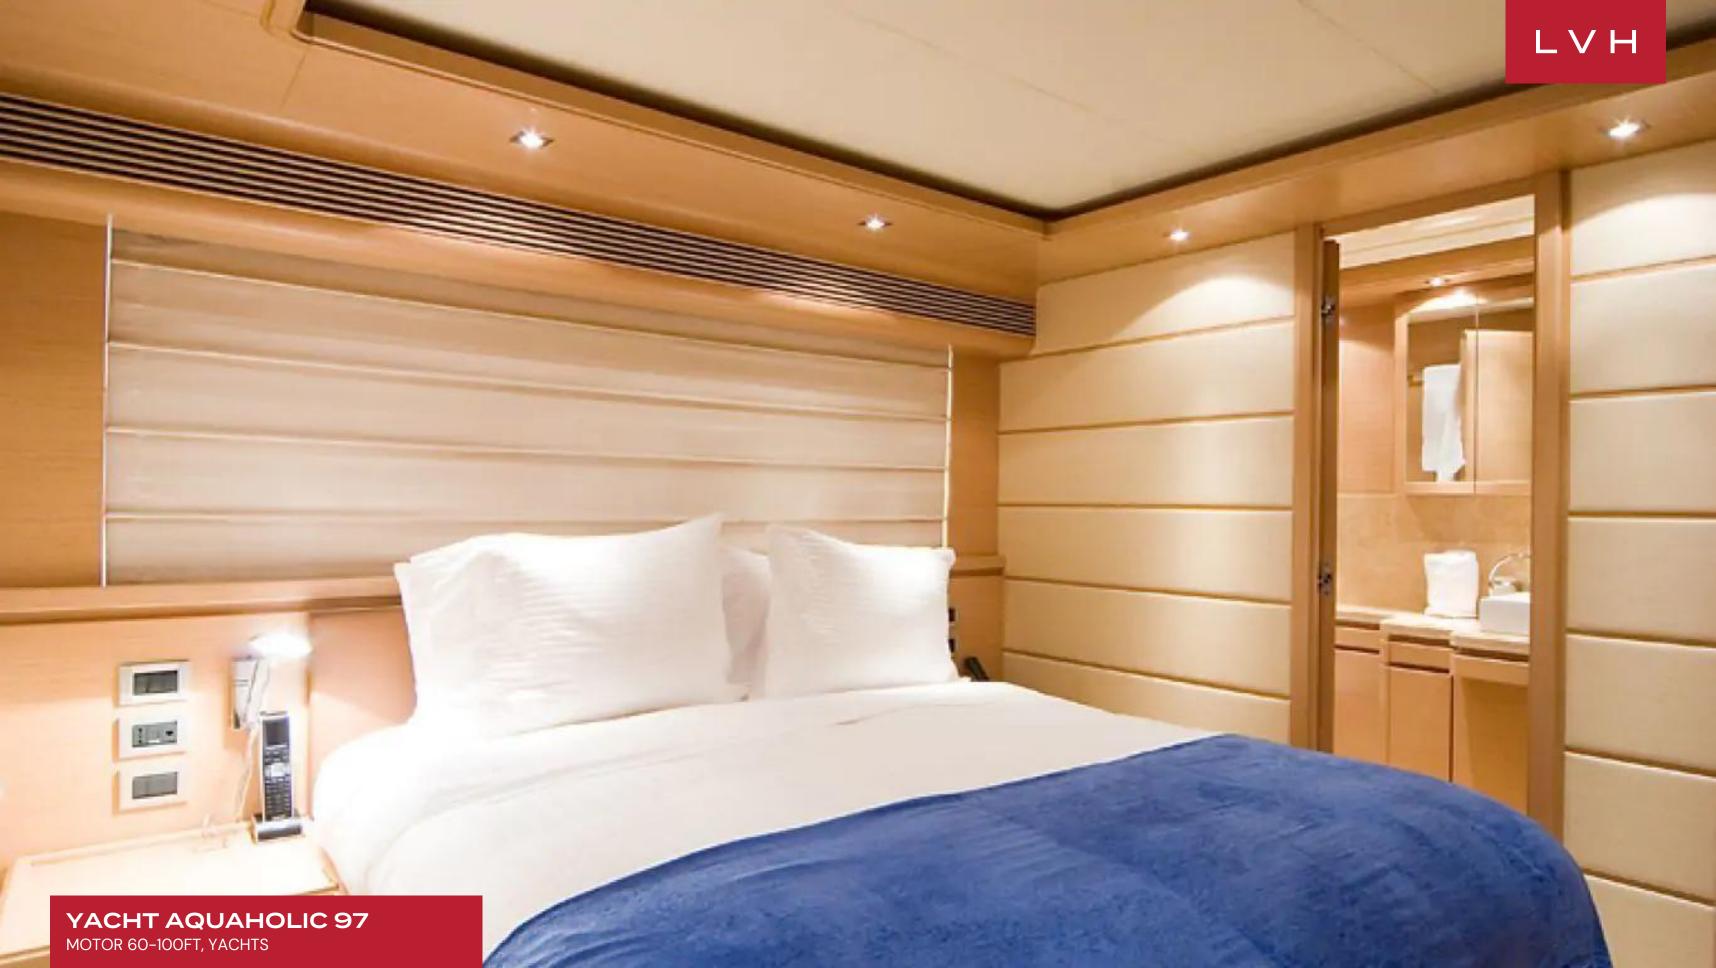

YACHT AQUAHOLIC 97
MOTOR 60-100FT, YACHTS

5 CABINS

12 GUESTS

## **YACHT AQUAHOLIC 97**

MOTOR 60-100FT, YACHTS

Yacht Aquaholic 97 is a luxury motor yacht built with GRP superstructure and GRP hull in 2009 by Custom Line and her beautiful exterior and interior is designed by Zuccon. With a cruising speed of 20 knots, a maximum speed of 25 knots and a range of 350nm from her 12,400 litre fuel tanks, she is the perfect combination of performance and luxury.

With timeless styling, beautiful furnishings and sumptuous seating, her interior layout sleeps up to 12 guests in 5 rooms, including a master suite, 2 double cabins and 2 twin cabins. She is also capable of carrying up to 6 crew onboard to ensure a relaxed luxury yacht experience. An ideal charter yacht with its impressive leisure and entertainment facilities and fully equipped with air conditioning, WiFi connection on board, deck Jacuzzi, stabilizers underway, and stabilizers at anchor.