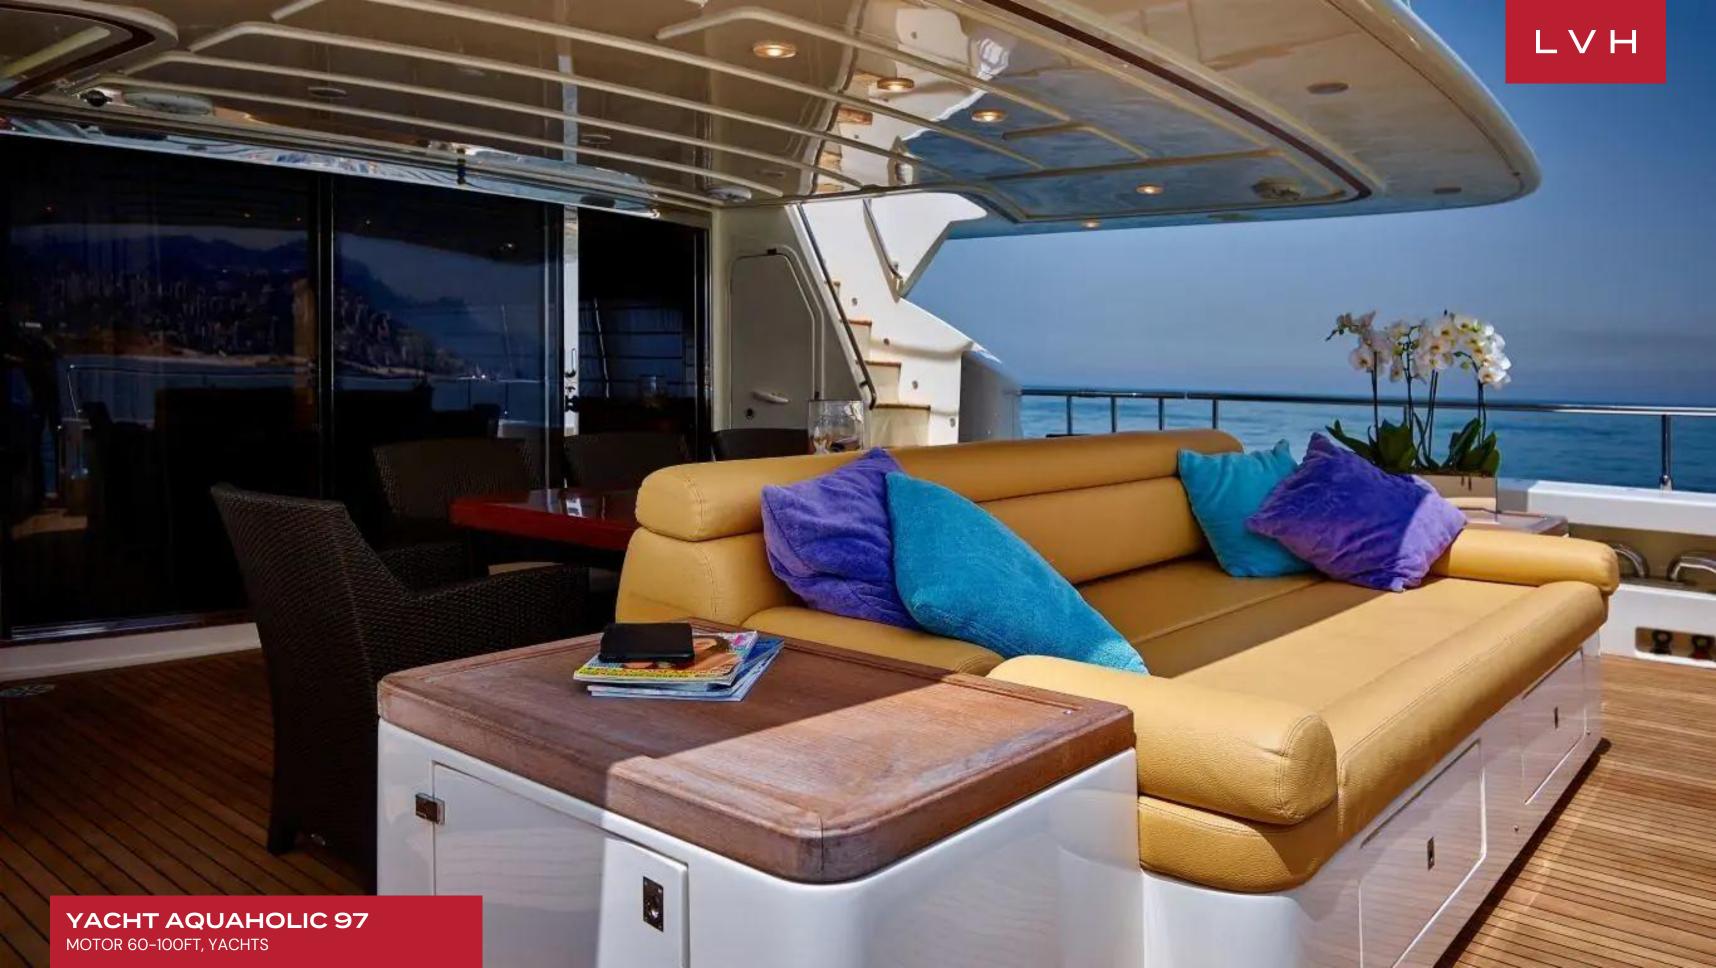

With timeless styling, beautiful furnishings and sumptuous seating, her interior layout sleeps up to 12 guests in 5 rooms, including a master suite, 2 double cabins and 2 twin cabins. She is also capable of carrying up to 6 crew onboard to ensure a relaxed luxury yacht experience. An ideal charter yacht with its impressive leisure and entertainment facilities and fully equipped with air conditioning, WiFi connection on board, deck Jacuzzi, stabilizers underway, and stabilizers at anchor.