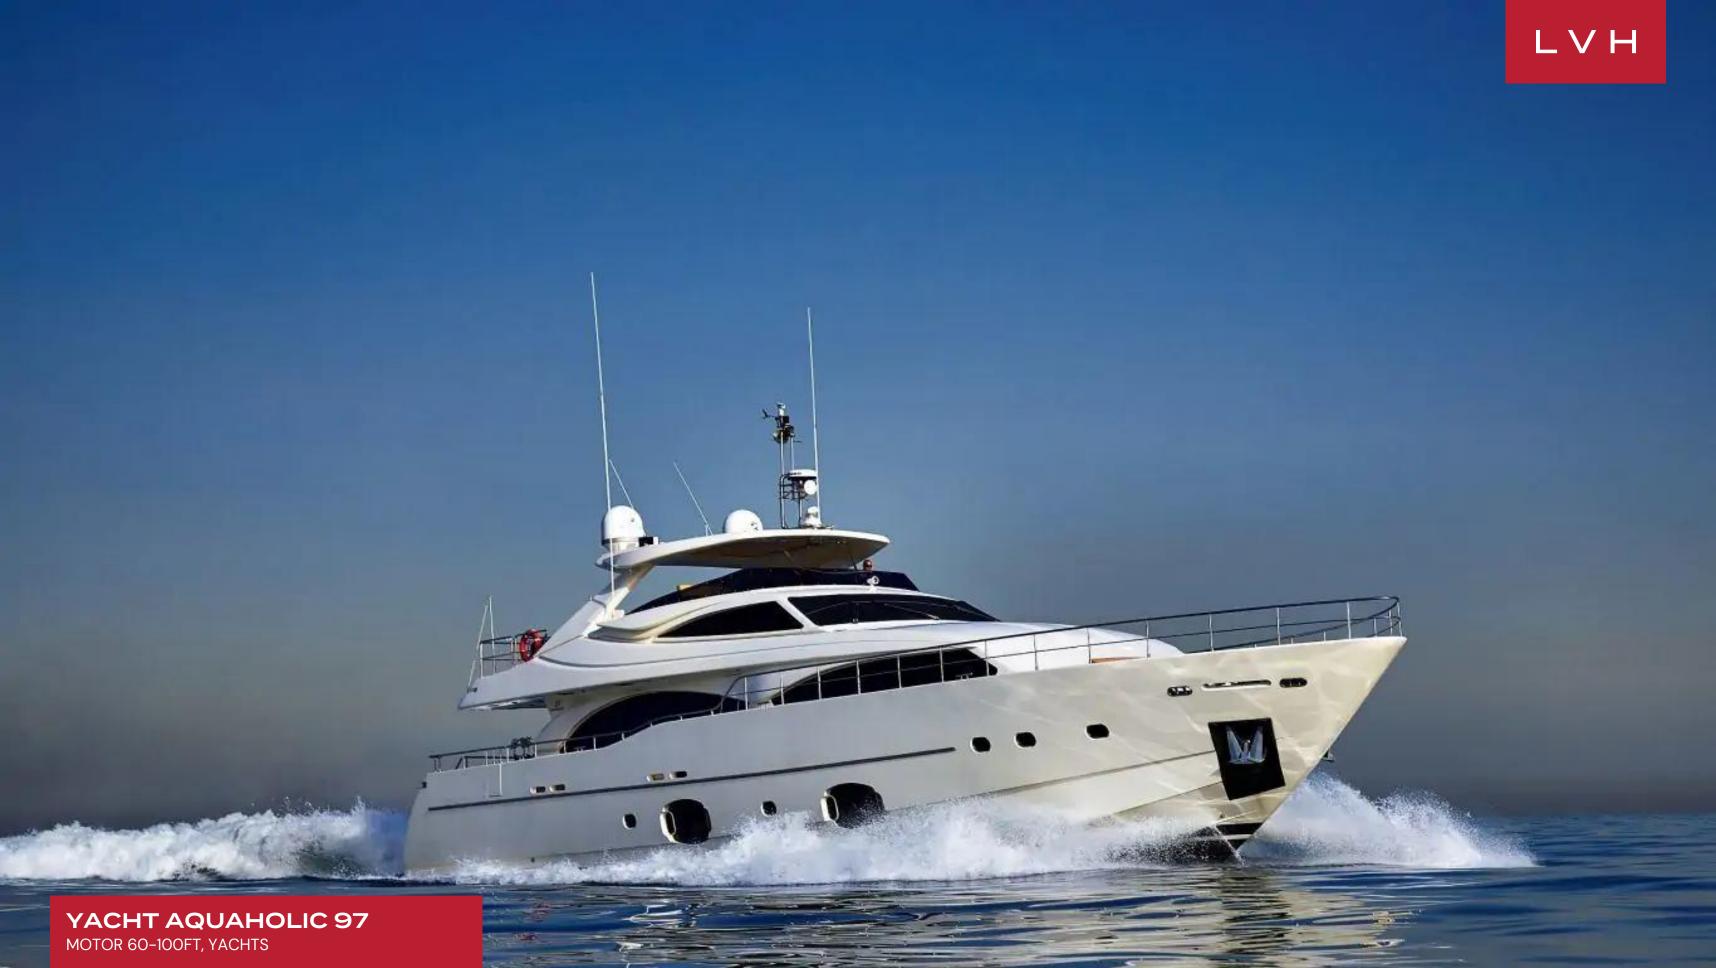

YACHT AQUAHOLIC 97
MOTOR 60-100FT, YACHTS

5 CABINS

12 GUESTS

## **YACHT AQUAHOLIC 97**

MOTOR 60-100FT, YACHTS

Yacht Aquaholic 97 is a luxury motor yacht built with GRP superstructure and GRP hull in 2009 by Custom Line and her beautiful exterior and interior is designed by Zuccon. With a cruising speed of 20 knots, a maximum speed of 25 knots and a range of 350nm from her 12,400 litre fuel tanks, she is the perfect combination of performance and luxury.

With timeless styling, beautiful furnishings and sumptuous seating, her interior layout sleeps up to 12 guests in 5 rooms, including a master suite, 2 double cabins and 2 twin cabins. She is also capable of carrying up to 6 crew onboard to ensure a relaxed luxury yacht experience. An ideal charter yacht with its impressive leisure and entertainment facilities and fully equipped with air conditioning, WiFi connection on board, deck Jacuzzi, stabilizers underway, and stabilizers at anchor.

Guests can enjoy the Avion 420 Tender with 1 x Yamaha 60 HP engine, seabob, windsurfer, kayak and inflatable water toys.