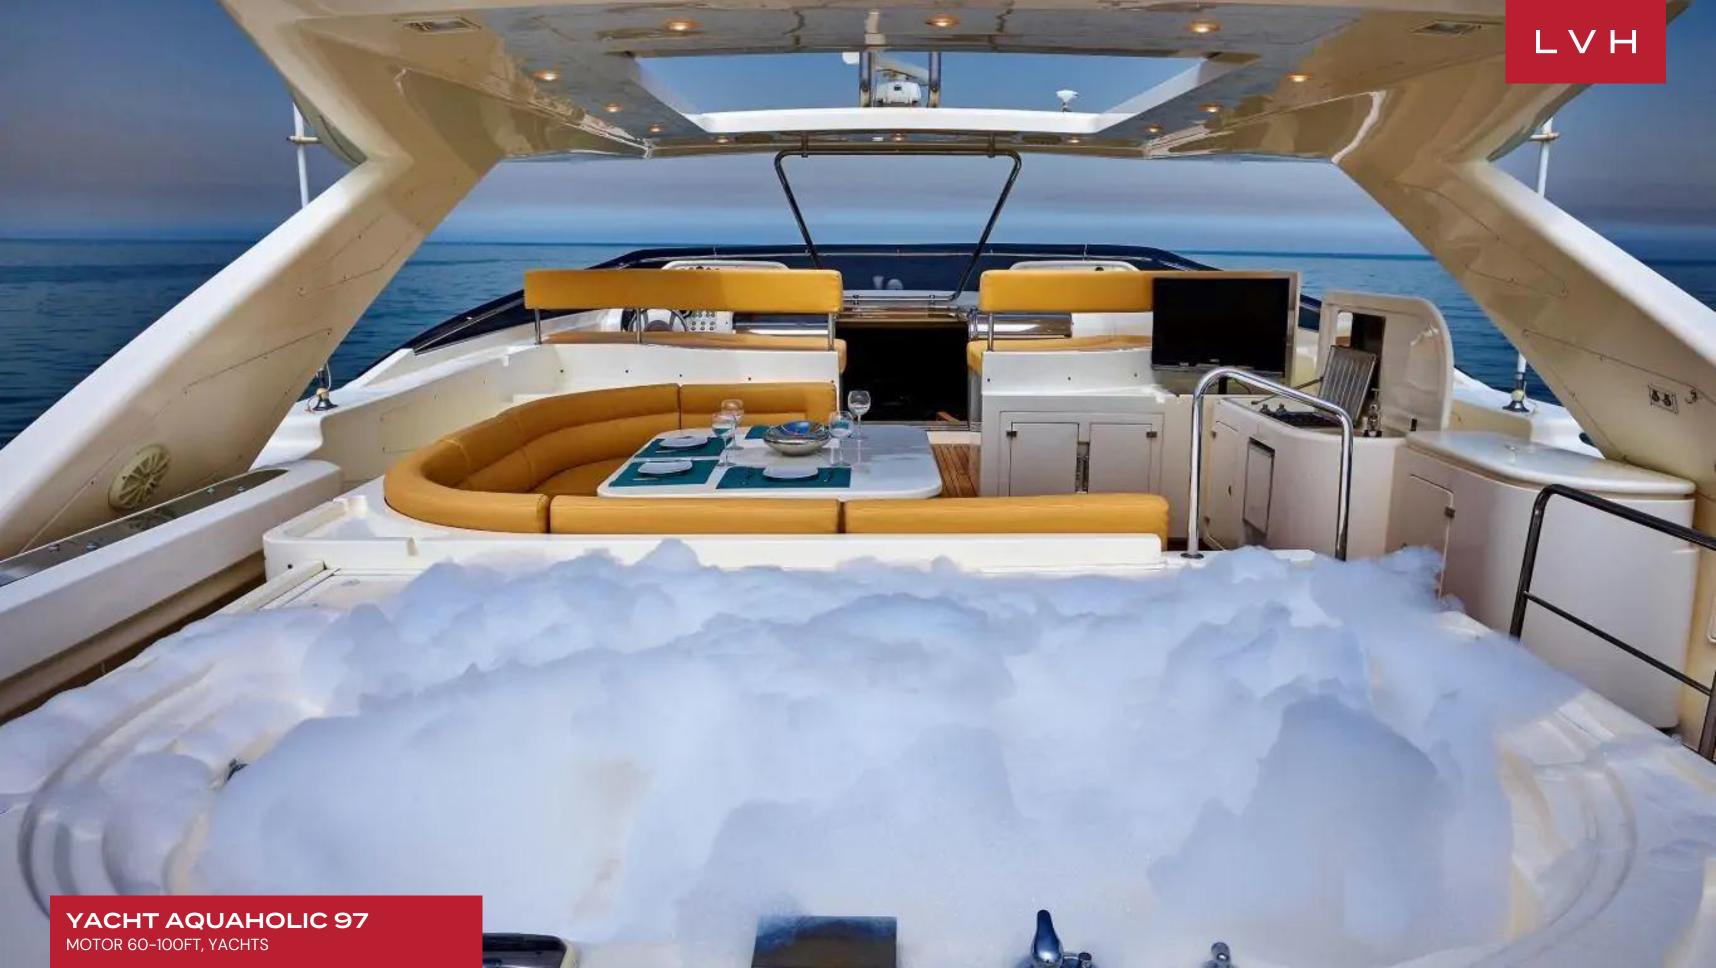

With timeless styling, beautiful furnishings and sumptuous seating, her interior layout sleeps up to 12 guests in 5 rooms, including a master suite, 2 double cabins and 2 twin cabins. She is also capable of carrying up to 6 crew onboard to ensure a relaxed luxury yacht experience. An ideal charter yacht with its impressive leisure and entertainment facilities and fully equipped with air conditioning, WiFi connection on board, deck Jacuzzi, stabilizers underway, and stabilizers at anchor.

### **EXTERIOR**

- BBO
- Hot Tub
- Terrace
- Watersport Inflatables
- Jet Skis