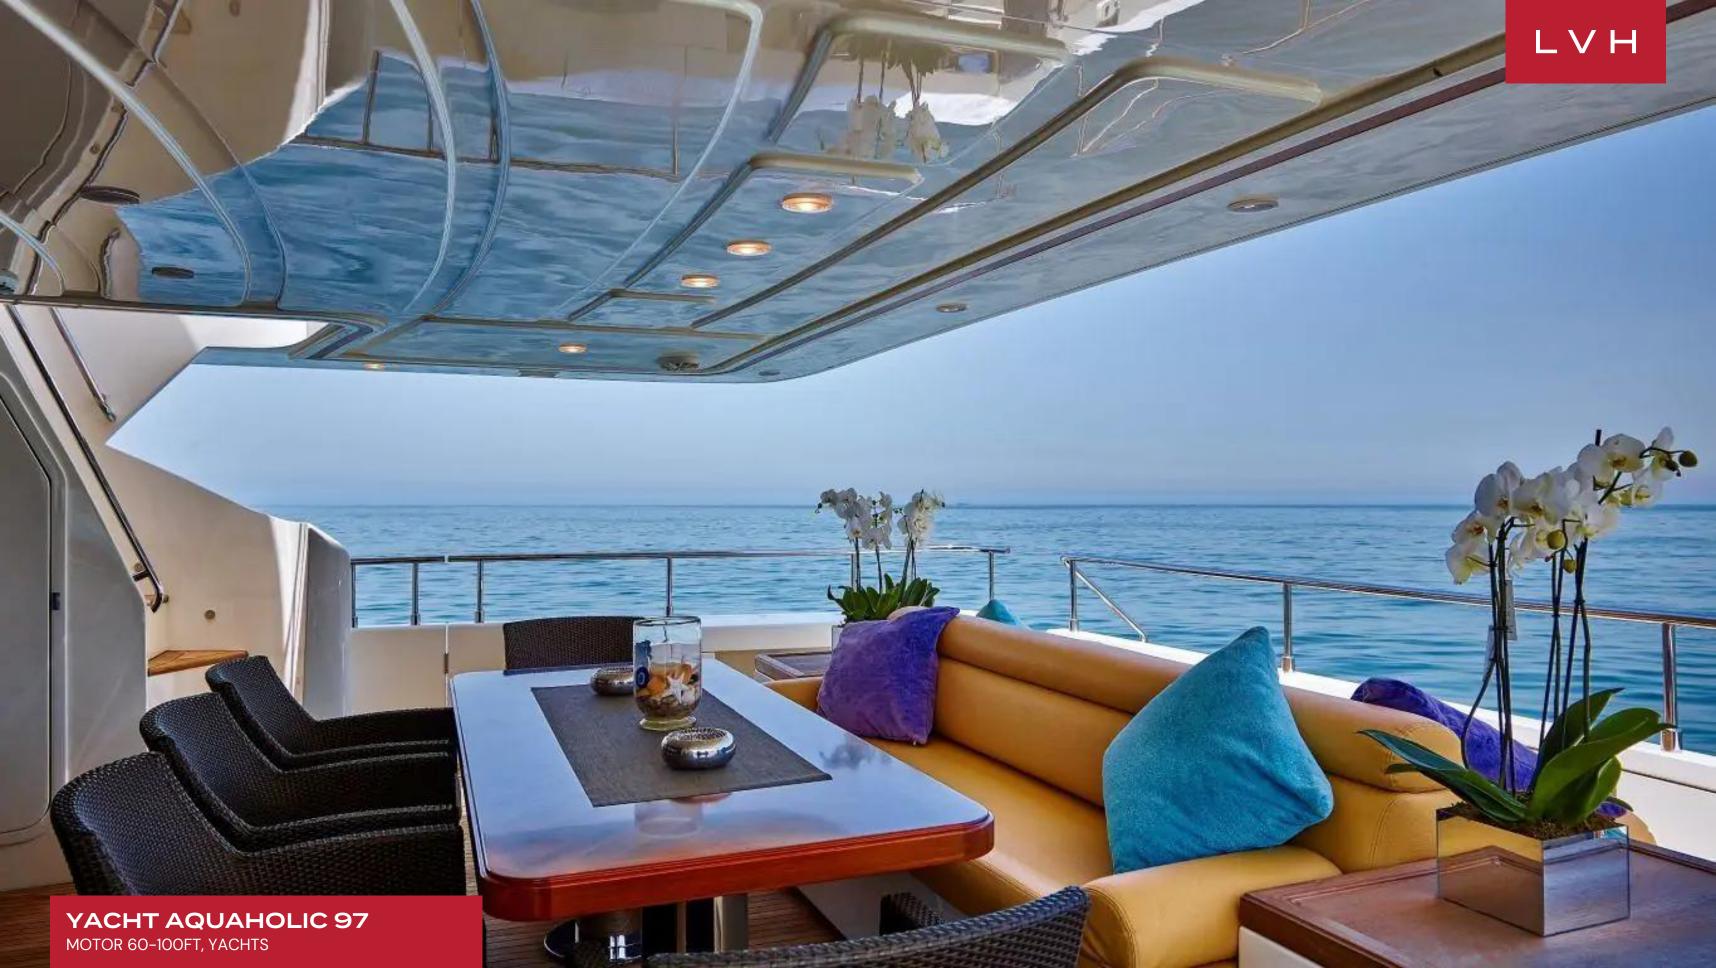

With timeless styling, beautiful furnishings and sumptuous seating, her interior layout sleeps up to 12 guests in 5 rooms, including a master suite, 2 double cabins and 2 twin cabins. She is also capable of carrying up to 6 crew onboard to ensure a relaxed luxury yacht experience. An ideal charter yacht with its impressive leisure and entertainment facilities and fully equipped with air conditioning, WiFi connection on board, deck Jacuzzi, stabilizers underway, and stabilizers at anchor.

### **EXTERIOR**

- BBO
- Hot Tub
- Terrace
- Watersport Inflatables
- Jet Skis