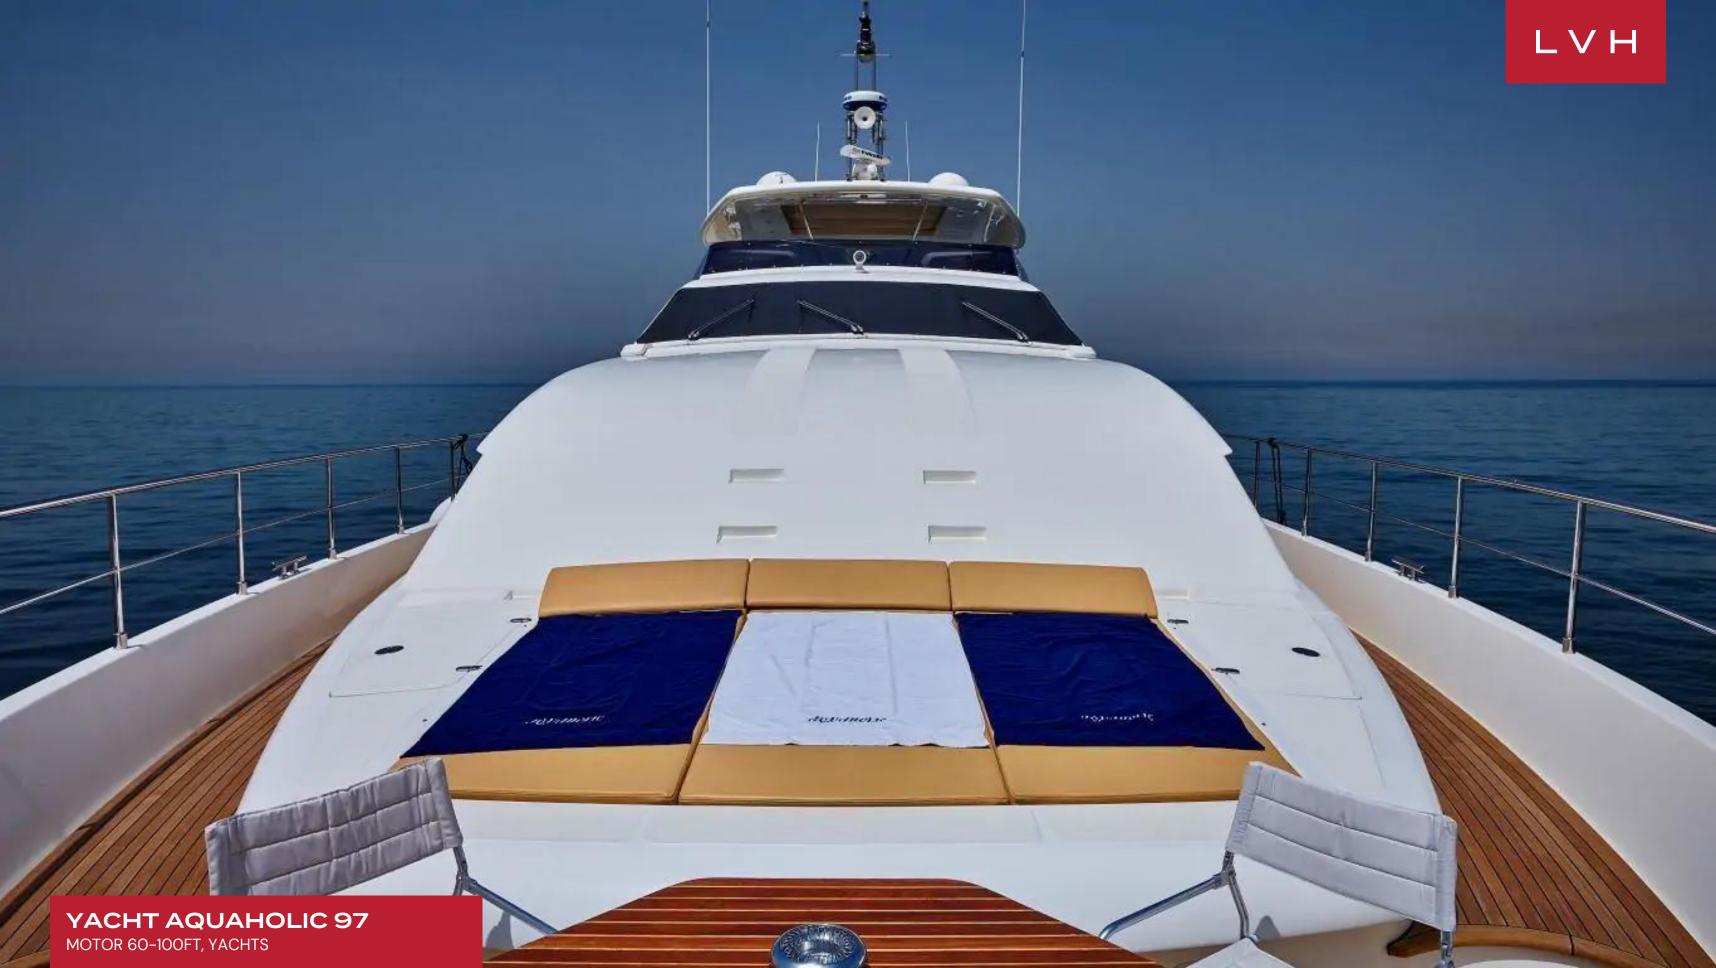

With timeless styling, beautiful furnishings and sumptuous seating, her interior layout sleeps up to 12 guests in 5 rooms, including a master suite, 2 double cabins and 2 twin cabins. She is also capable of carrying up to 6 crew onboard to ensure a relaxed luxury yacht experience. An ideal charter yacht with its impressive leisure and entertainment facilities and fully equipped with air conditioning, WiFi connection on board, deck Jacuzzi, stabilizers underway, and stabilizers at anchor.