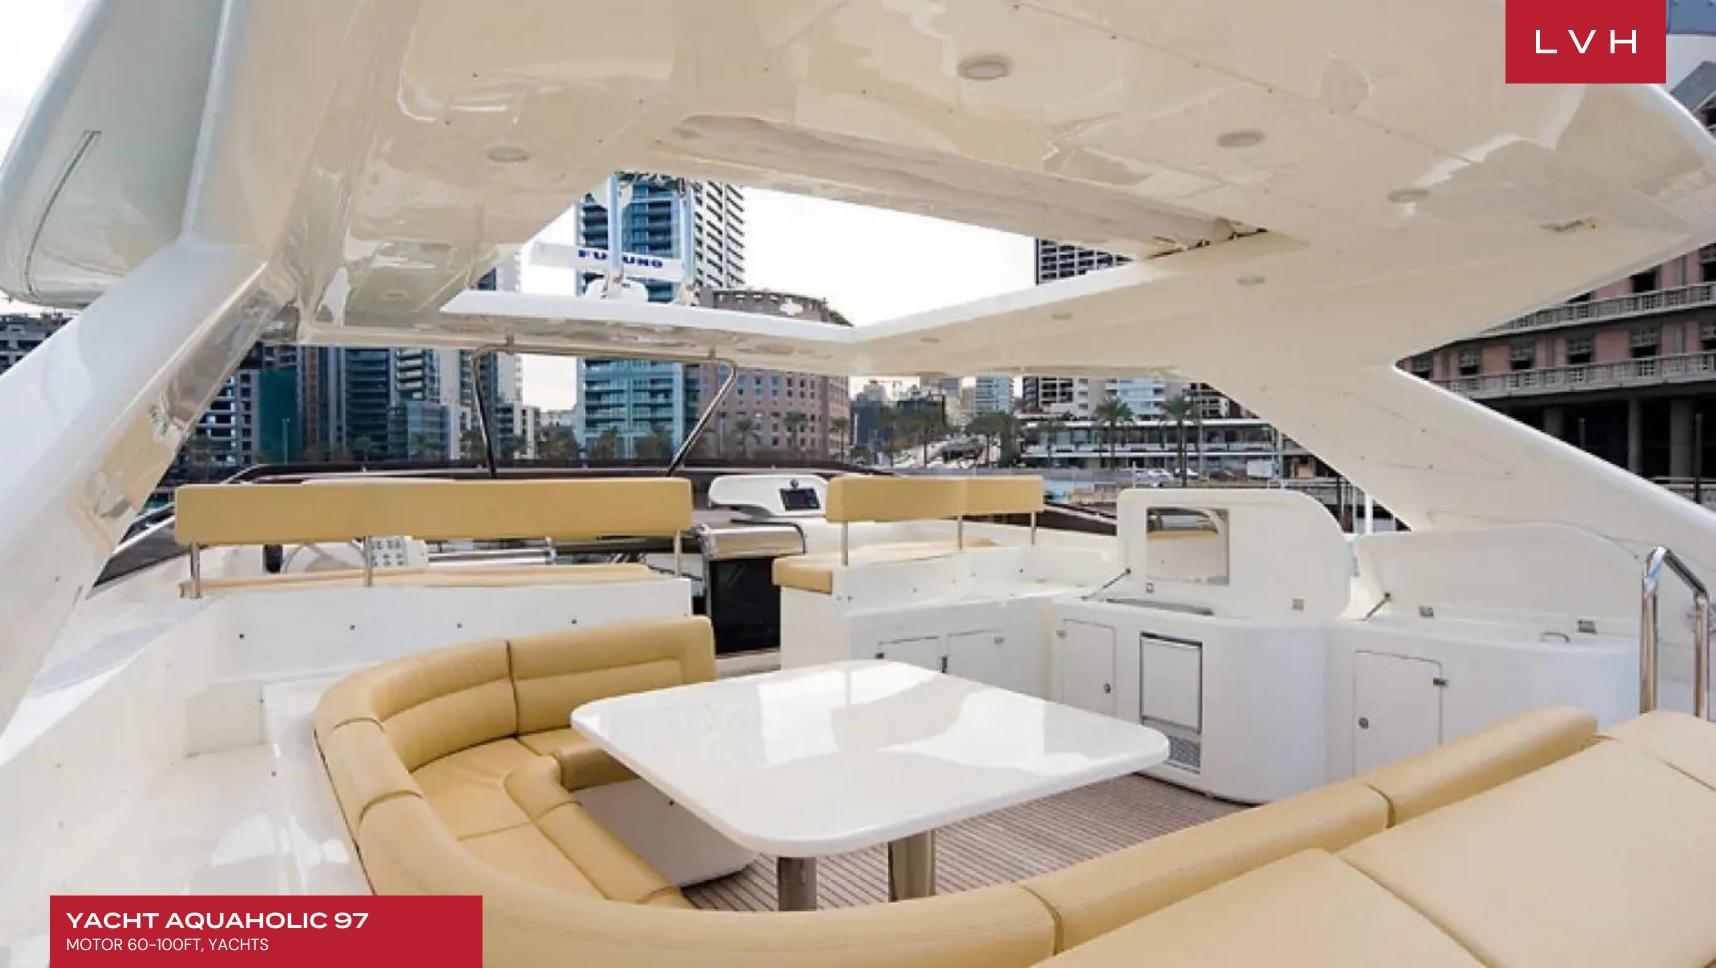

With timeless styling, beautiful furnishings and sumptuous seating, her interior layout sleeps up to 12 guests in 5 rooms, including a master suite, 2 double cabins and 2 twin cabins. She is also capable of carrying up to 6 crew onboard to ensure a relaxed luxury yacht experience. An ideal charter yacht with its impressive leisure and entertainment facilities and fully equipped with air conditioning, WiFi connection on board, deck Jacuzzi, stabilizers underway, and stabilizers at anchor.

### **EXTERIOR**

- BBO
- Hot Tub
- Terrace
- Watersport Inflatables
- Jet Skis