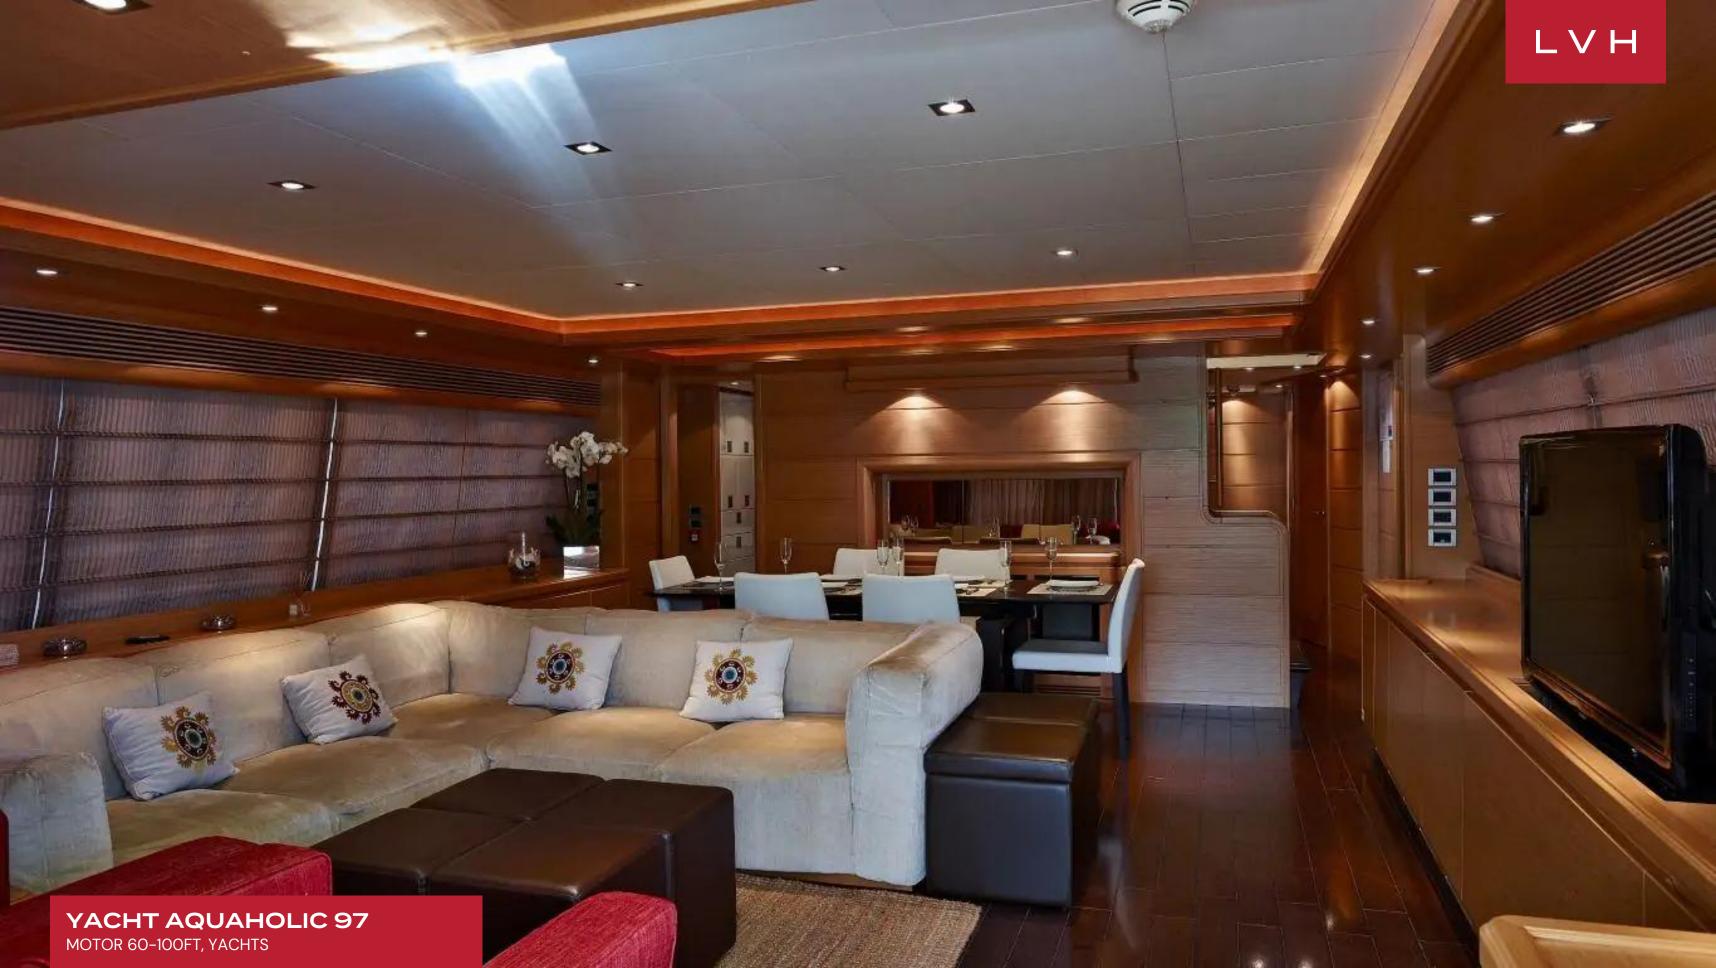

With timeless styling, beautiful furnishings and sumptuous seating, her interior layout sleeps up to 12 guests in 5 rooms, including a master suite, 2 double cabins and 2 twin cabins. She is also capable of carrying up to 6 crew onboard to ensure a relaxed luxury yacht experience. An ideal charter yacht with its impressive leisure and entertainment facilities and fully equipped with air conditioning, WiFi connection on board, deck Jacuzzi, stabilizers underway, and stabilizers at anchor.