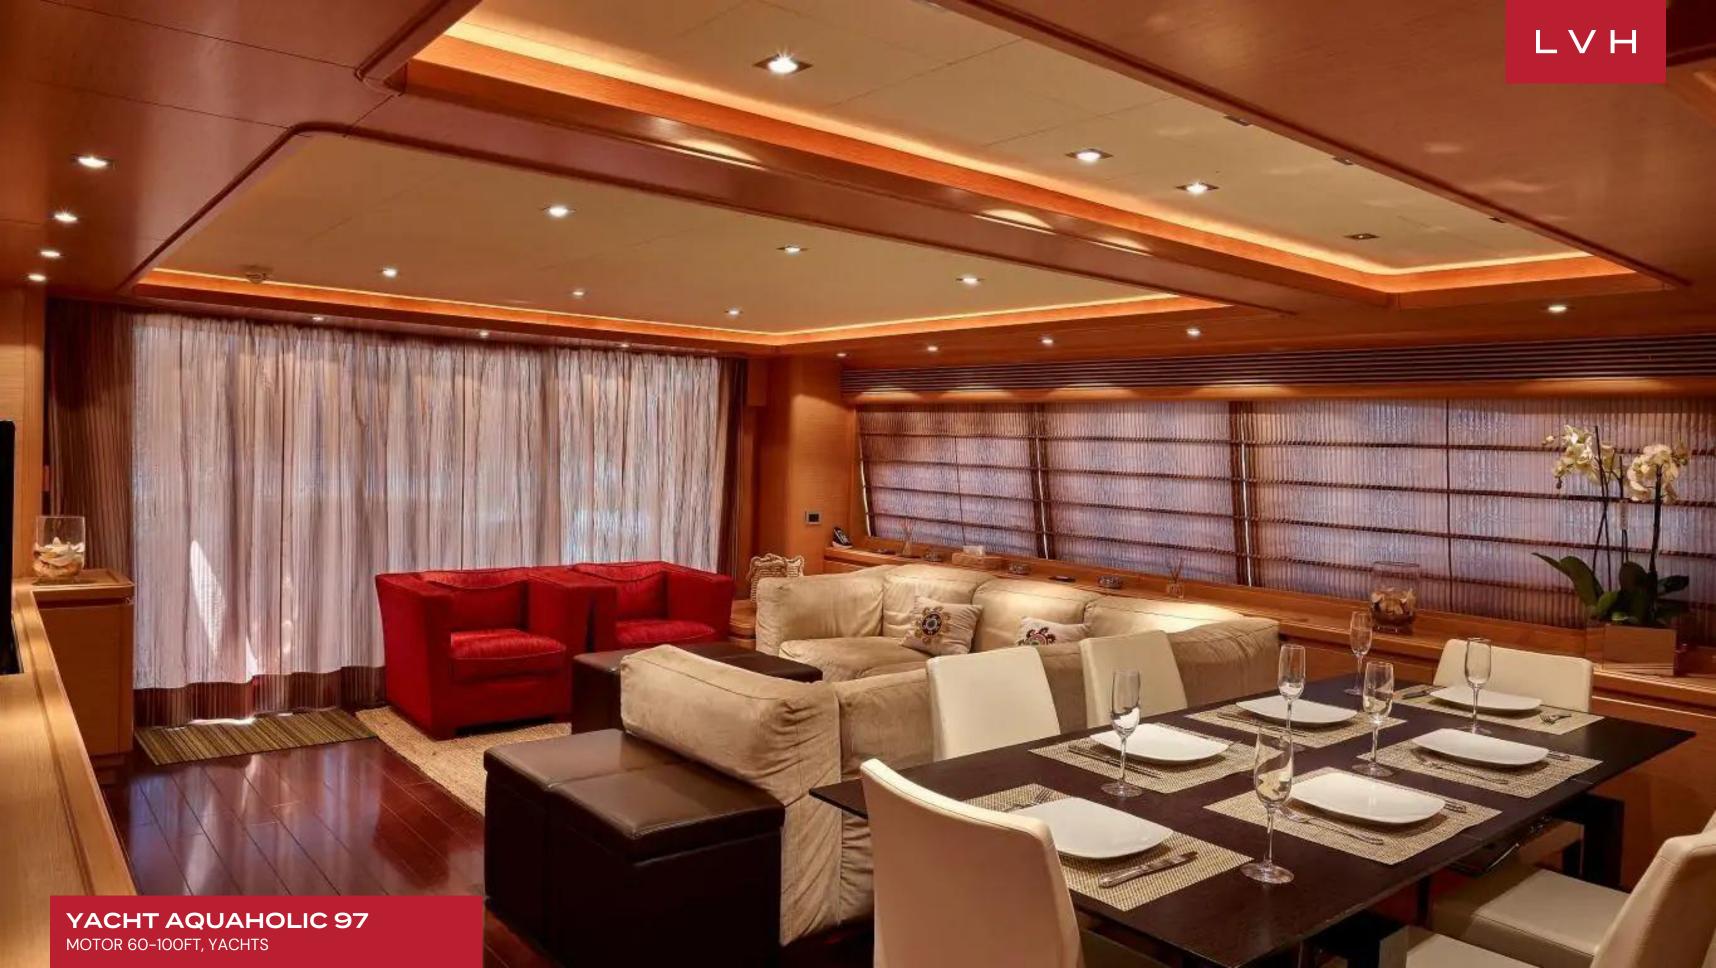

With timeless styling, beautiful furnishings and sumptuous seating, her interior layout sleeps up to 12 guests in 5 rooms, including a master suite, 2 double cabins and 2 twin cabins. She is also capable of carrying up to 6 crew onboard to ensure a relaxed luxury yacht experience. An ideal charter yacht with its impressive leisure and entertainment facilities and fully equipped with air conditioning, WiFi connection on board, deck Jacuzzi, stabilizers underway, and stabilizers at anchor.