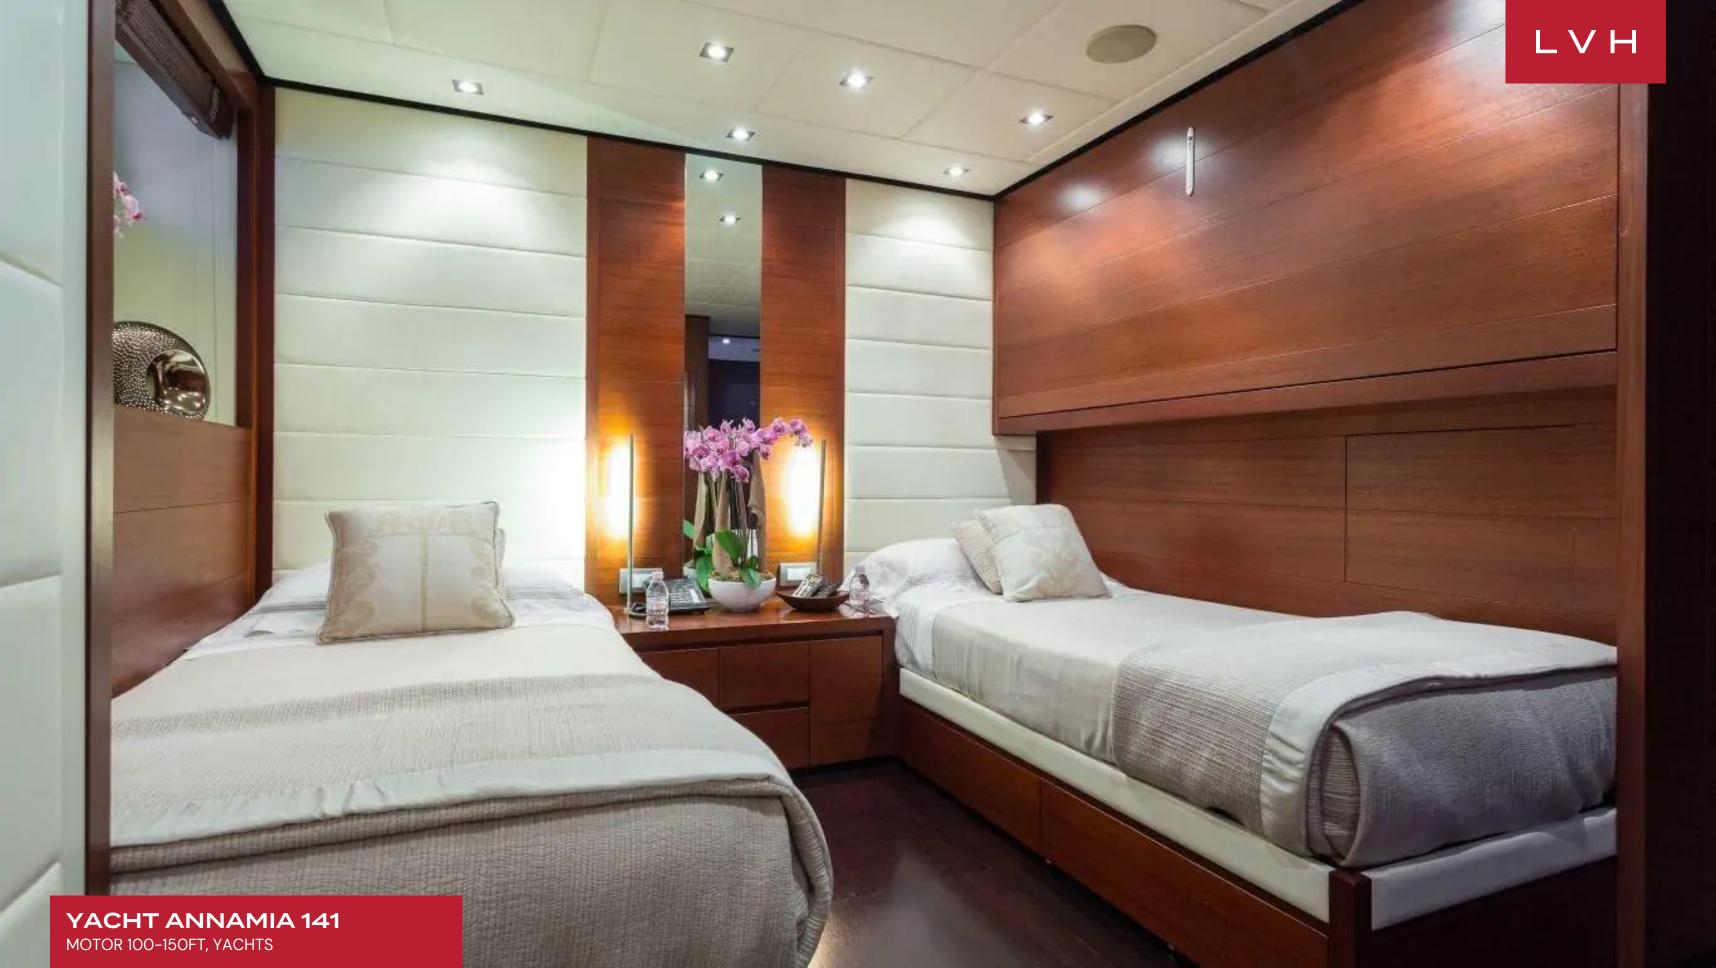

She was refitted in 2018 and offers accommodation in five beautiful cabins for up to 12 guests in total. The ANNAMIA motor yacht has a beautifully fitted interior. Her main salon offers a living-dining area on the main deck and provides a feeling of rare spaciousness and depth with the harmonious, modern and smart decor. The combination of wenge and beige leather creates a comfortable atmosphere and the lighting provided by Leds creates various colours to suit the occasion. Her Master cabin, located on the main deck forward, includes a private access, an office, a dressing and a bathroom with spa pool and hammam. Wide windows on both sides of the yacht offer a unique view.