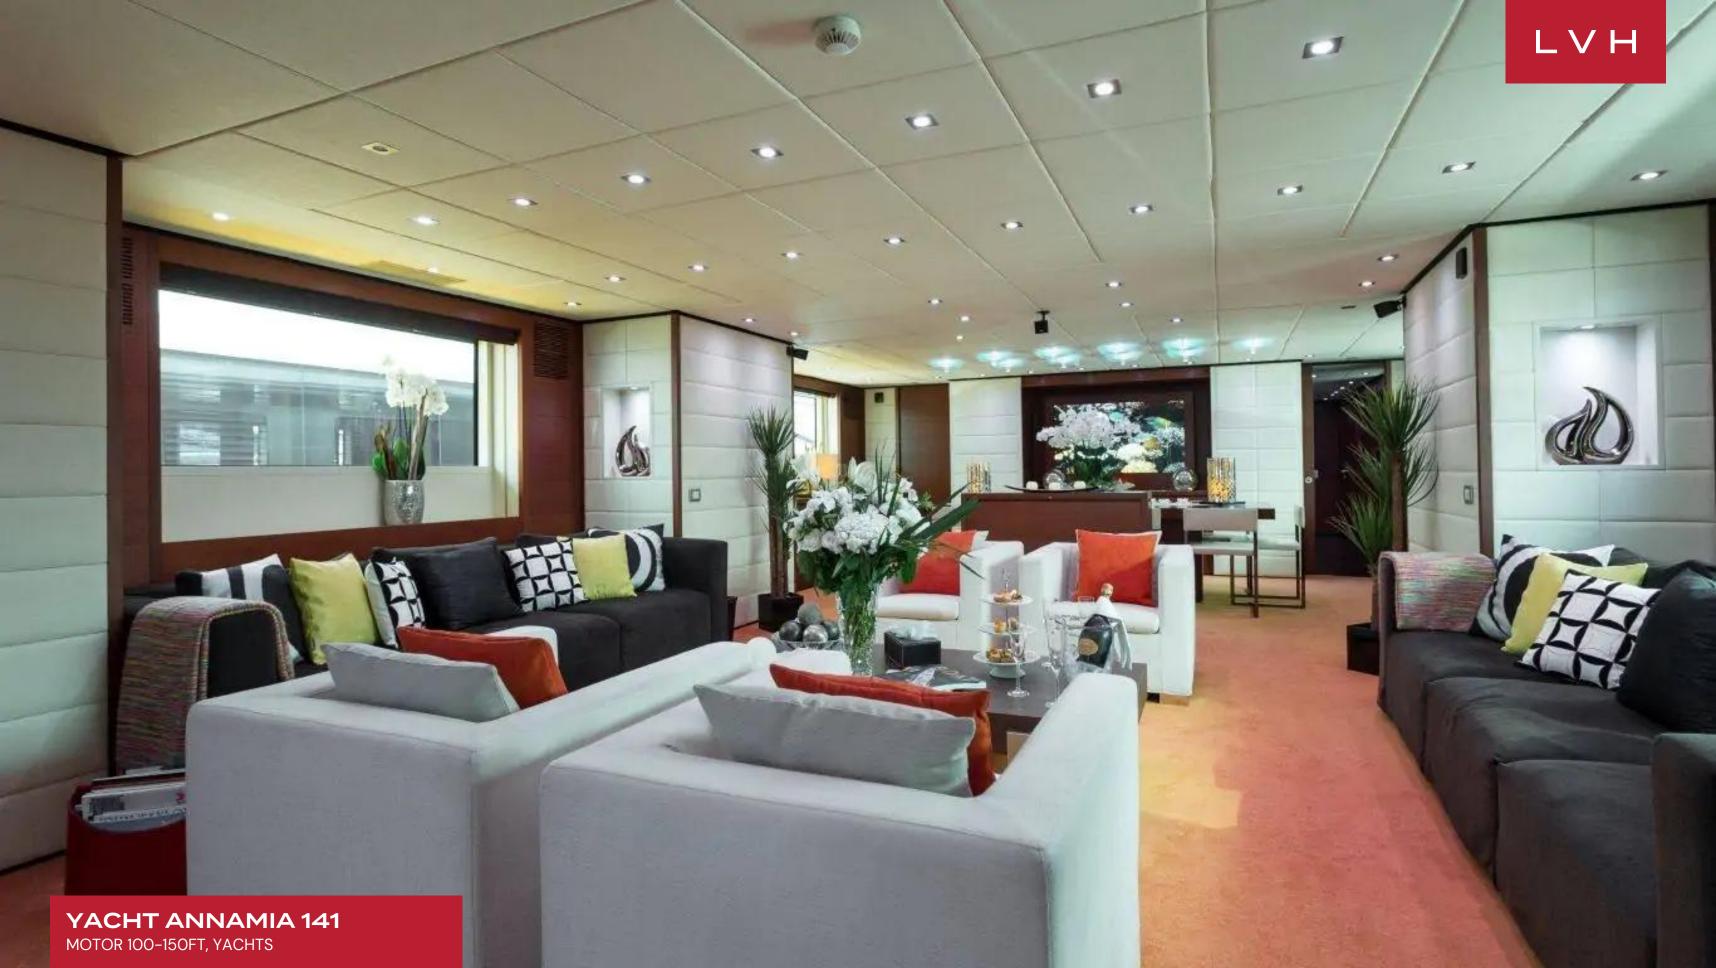

She was refitted in 2018 and offers accommodation in five beautiful cabins for up to 12 guests in total. The ANNAMIA motor yacht has a beautifully fitted interior. Her main salon offers a living-dining area on the main deck and provides a feeling of rare spaciousness and depth with the harmonious, modern and smart decor. The combination of wenge and beige leather creates a comfortable atmosphere and the lighting provided by Leds creates various colours to suit the occasion. Her Master cabin, located on the main deck forward, includes a private access, an office, a dressing and a bathroom with spa pool and hammam. Wide windows on both sides of the yacht offer a unique view.