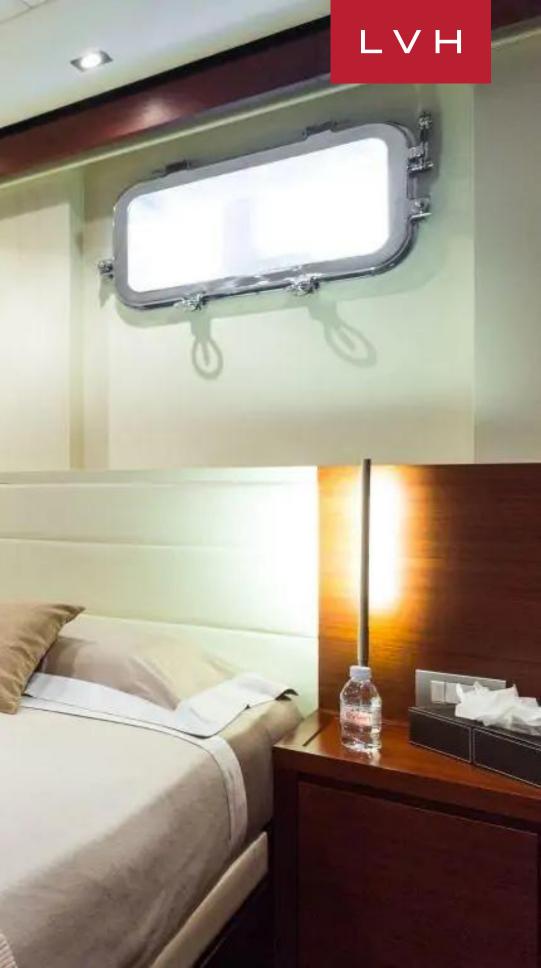

She was refitted in 2018 and offers accommodation in five beautiful cabins for up to 12 guests in total. The ANNAMIA motor yacht has a beautifully fitted interior. Her main salon offers a living-dining area on the main deck and provides a feeling of rare spaciousness and depth with the harmonious, modern and smart decor. The combination of wenge and beige leather creates a comfortable atmosphere and the lighting provided by Leds creates various colours to suit the occasion. Her Master cabin, located on the main deck forward, includes a private access, an office, a dressing and a bathroom with spa pool and hammam. Wide windows on both sides of the yacht offer a unique view.