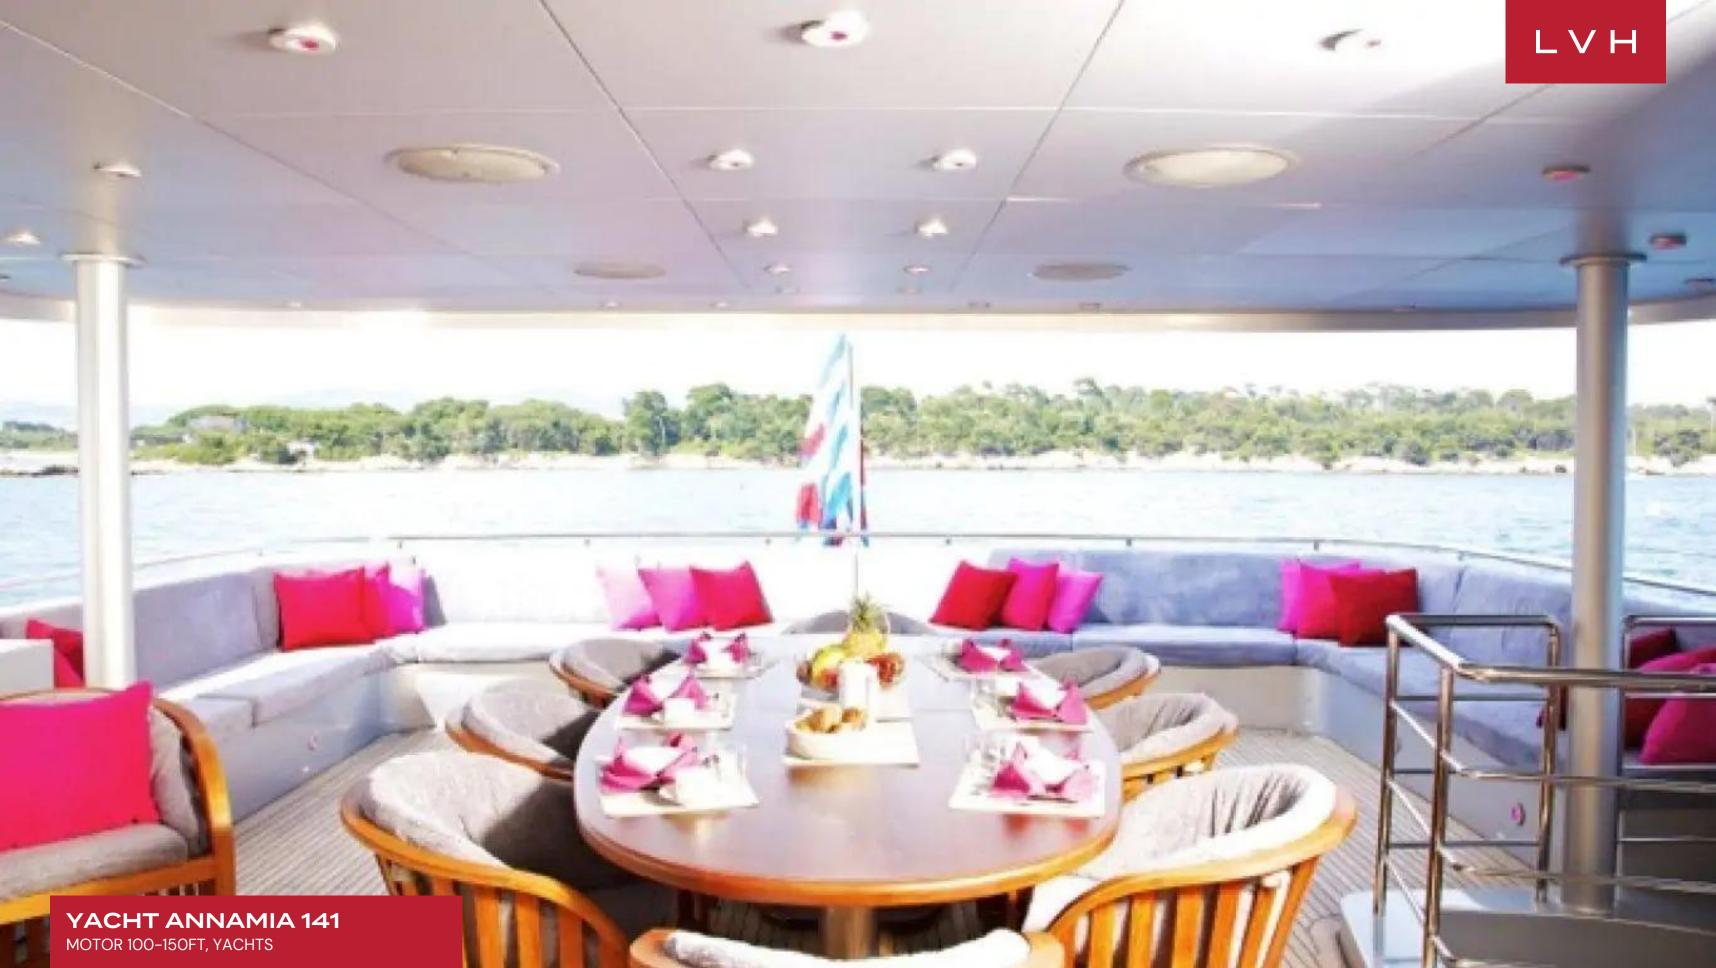

She was refitted in 2018 and offers accommodation in five beautiful cabins for up to 12 guests in total. The ANNAMIA motor yacht has a beautifully fitted interior. Her main salon offers a living-dining area on the main deck and provides a feeling of rare spaciousness and depth with the harmonious, modern and smart decor. The combination of wenge and beige leather creates a comfortable atmosphere and the lighting provided by Leds creates various colours to suit the occasion. Her Master cabin, located on the main deck forward, includes a private access, an office, a dressing and a bathroom with spa pool and hammam. Wide windows on both sides of the yacht offer a unique view.

The sundeck above is a great spot for sun lovers with sunbeds, a large spa pool, a dining table for 8 guests, a bench and a bar. The panoramic view from the sundeck is incredible as it is not obstructed by the superstructure. A large sunshade and a wide white awning can be unfolded to protect from the heat of the midday sun if required. She also comes with tender and toys such as 1 tender Novurania 17ft 190 hp, 2 jet skis, diving gear, snorkling gear, wake board, fishing gear and 6 VTT bikes.