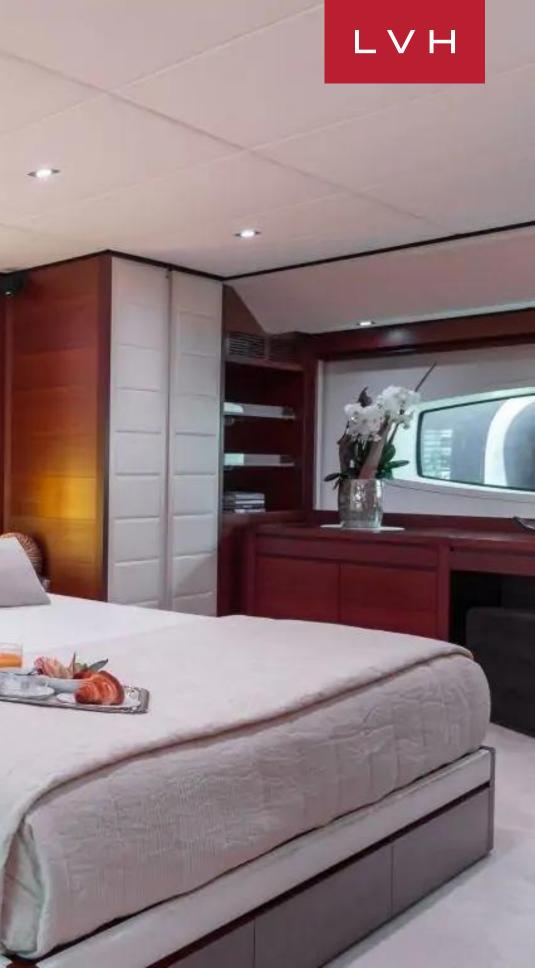

She was refitted in 2018 and offers accommodation in five beautiful cabins for up to 12 guests in total. The ANNAMIA motor yacht has a beautifully fitted interior. Her main salon offers a living-dining area on the main deck and provides a feeling of rare spaciousness and depth with the harmonious, modern and smart decor. The combination of wenge and beige leather creates a comfortable atmosphere and the lighting provided by Leds creates various colours to suit the occasion. Her Master cabin, located on the main deck forward, includes a private access, an office, a dressing and a bathroom with spa pool and hammam. Wide windows on both sides of the yacht offer a unique view.