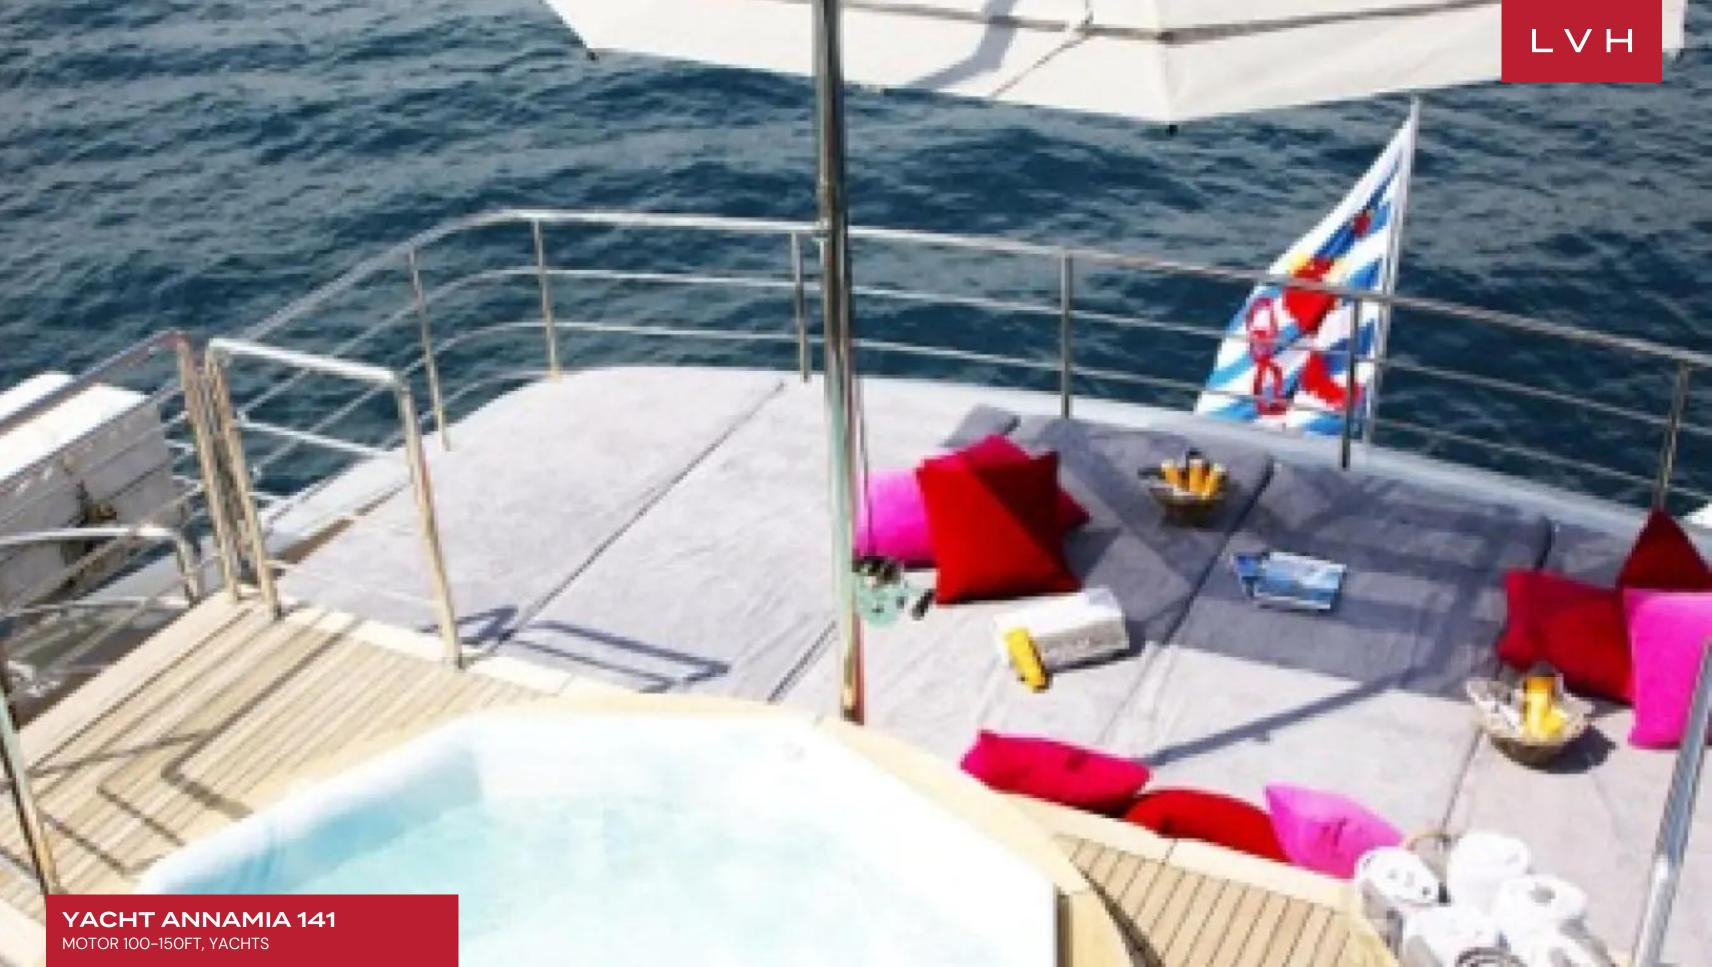

#### **YACHT ANNAMIA 141**

#### MOTOR 100-150FT, YACHTS

Luxury motor yacht ANNAMIA is a 43 m / 141 ft yacht built by Baglietto in 2007. Recognizable by her pure and distinguished lines, she was awarded as the most beautiful yacht of Genoa Yacht Show in 2007, the year of her launch. Her interiors were designed by Francesco Paszkowski. With her 85,000 liters fuel tanks she has a maximum range of 4,000 nautical miles at 12 knots. Her water tanks store around 25,000 litres of fresh water.

The sundeck above is a great spot for sun lovers with sunbeds, a large spa pool, a dining table for 8 guests, a bench and a bar. The panoramic view from the sundeck is incredible as it is not obstructed by the superstructure. A large sunshade and a wide white awning can be unfolded to protect from the heat of the midday sun if required. She also comes with tender and toys such as 1 tender Novurania 17ft 190 hp, 2 jet skis, diving gear, snorkling gear, wake board, fishing gear and 6 VTT bikes.