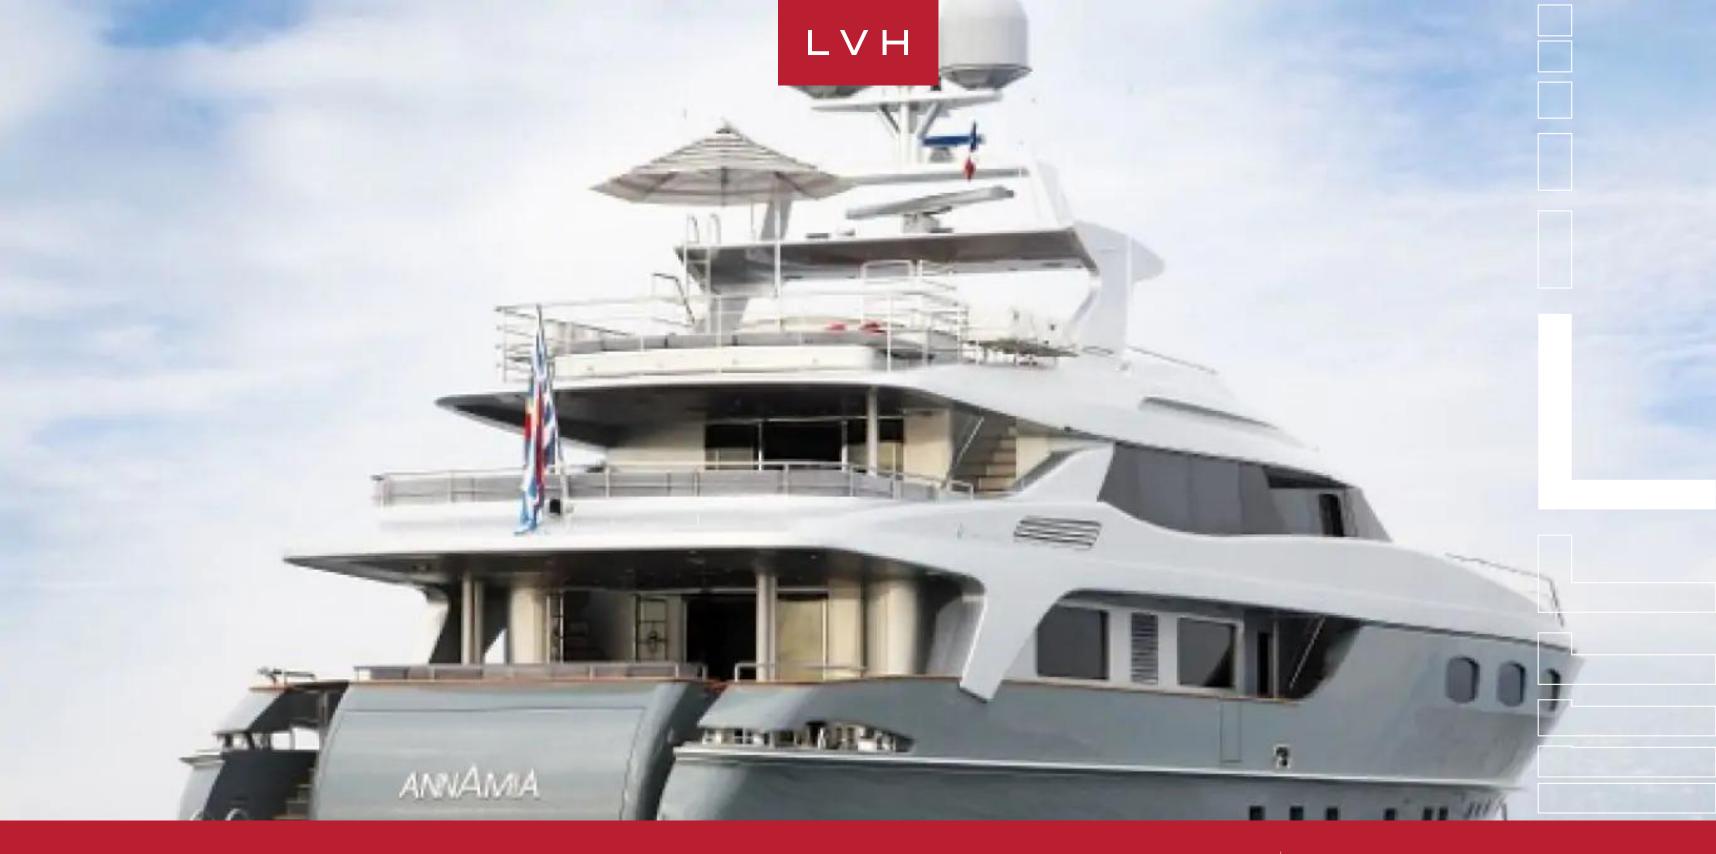

#### **YACHT ANNAMIA 141**

#### MOTOR 100-150FT, YACHTS

Luxury motor yacht ANNAMIA is a 43 m / 141 ft yacht built by Baglietto in 2007. Recognizable by her pure and distinguished lines, she was awarded as the most beautiful yacht of Genoa Yacht Show in 2007, the year of her launch. Her interiors were designed by Francesco Paszkowski. With her 85,000 liters fuel tanks she has a maximum range of 4,000 nautical miles at 12 knots. Her water tanks store around 25,000 litres of fresh water.

She was refitted in 2018 and offers accommodation in five beautiful cabins for up to 12 guests in total. The ANNAMIA motor yacht has a beautifully fitted interior. Her main salon offers a living-dining area on the main deck and provides a feeling of rare spaciousness and depth with the harmonious, modern and smart decor. The combination of wenge and beige leather creates a comfortable atmosphere and the lighting provided by Leds creates various colours to suit the occasion. Her Master cabin, located on the main deck forward, includes a private access, an office, a dressing and a bathroom with spa pool and hammam. Wide windows on both sides of the yacht offer a unique view.

The sundeck above is a great spot for sun lovers with sunbeds, a large spa pool, a dining table for 8 guests, a bench and a bar. The panoramic view from the sundeck is incredible as it is not obstructed by the superstructure. A large sunshade and a wide white awning can be unfolded to protect from the heat of the midday sun if required. She also comes with tender and toys such as 1 tender Novurania 17ft 190 hp, 2 jet skis, diving gear, snorkling gear, wake board, fishing gear and 6 VTT bikes.