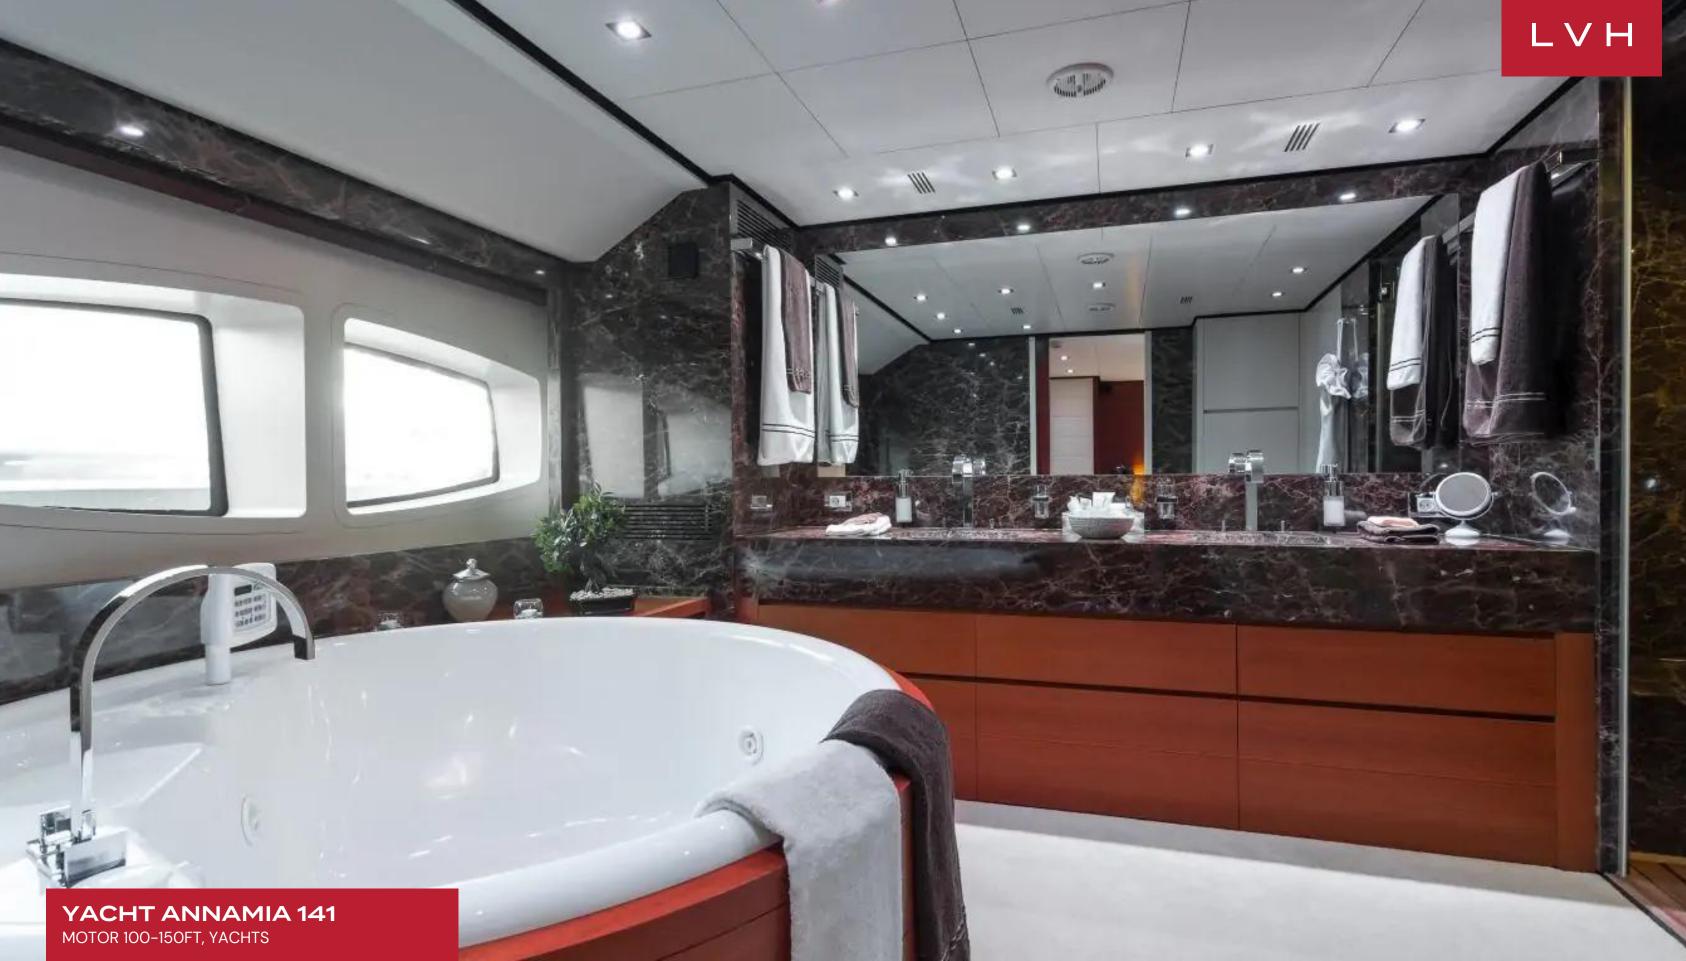

She was refitted in 2018 and offers accommodation in five beautiful cabins for up to 12 guests in total. The ANNAMIA motor yacht has a beautifully fitted interior. Her main salon offers a living-dining area on the main deck and provides a feeling of rare spaciousness and depth with the harmonious, modern and smart decor. The combination of wenge and beige leather creates a comfortable atmosphere and the lighting provided by Leds creates various colours to suit the occasion. Her Master cabin, located on the main deck forward, includes a private access, an office, a dressing and a bathroom with spa pool and hammam. Wide windows on both sides of the yacht offer a unique view.

#### INTERIOR

- Air Conditioning
- Bar

- Hot Tub
- Cable, Satellite or Smart TV
- Dining Room
- Hammam

- Al Fresco Dining

EXTERIOR

- Terrace
- Jet Skis

0

10.00