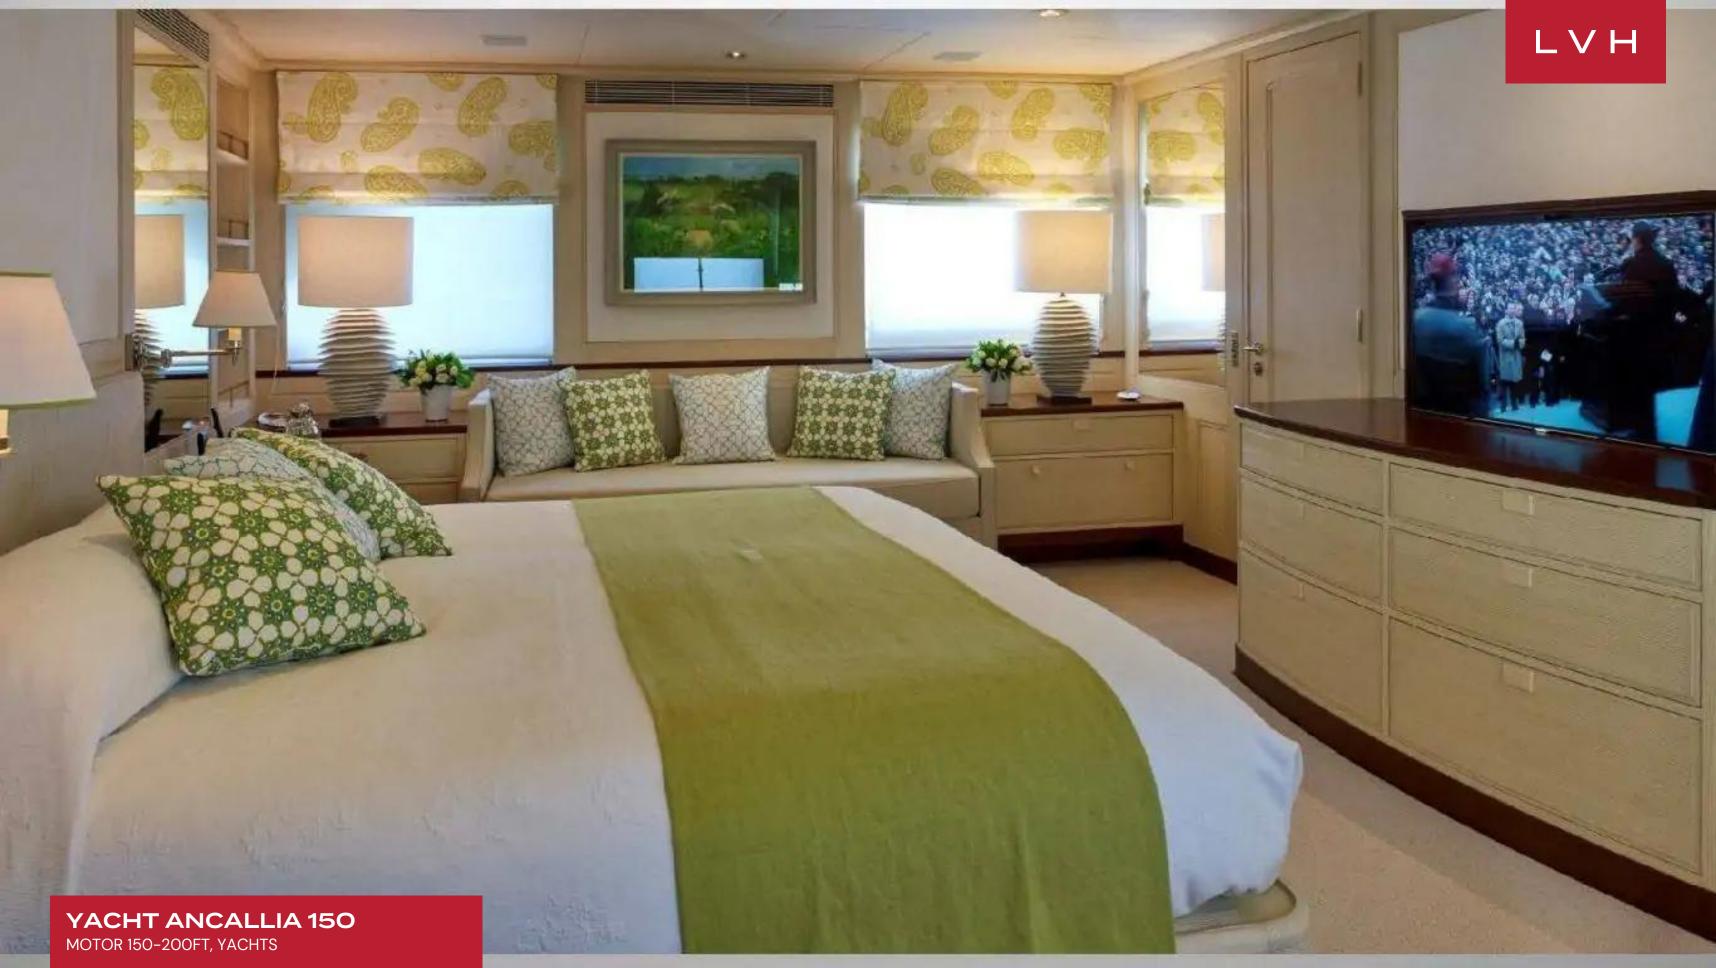

#### **YACHT ANCALLIA 150**

#### MOTOR 150-200FT, YACHTS

Yacht Ancallia 150 is a super luxury yacht built by Feadship in 1984 and last refitted in 2014. Her sophisticated exterior design and engineering is by De Voogt. She has a cruising speed of 14 knots, a maximum speed of 15 knots, and a range of 4,000 nautical miles. At-anchor and underway stabilizers ensure a smooth charter experience at all times.

Ancallia's interiors evoke a relaxed ambiance thanks to clean lines, fine furnishings, bespoke art, rich wood finishes, and neutral colors. Her 7 cabins sleeps up to 12 guests in a layout that includes 1 master suite, 1 VIP stateroom, 2 double cabins, 2 twin cabins, 1 single cabin, and 3 Pullman beds. She can also accommodate up to 9 crew to ensure a relaxed and fully-attended luxury yacht experience. On deck, guests can enjoy a dip in the jacuzzi or dining by the sundeck's BBQ.