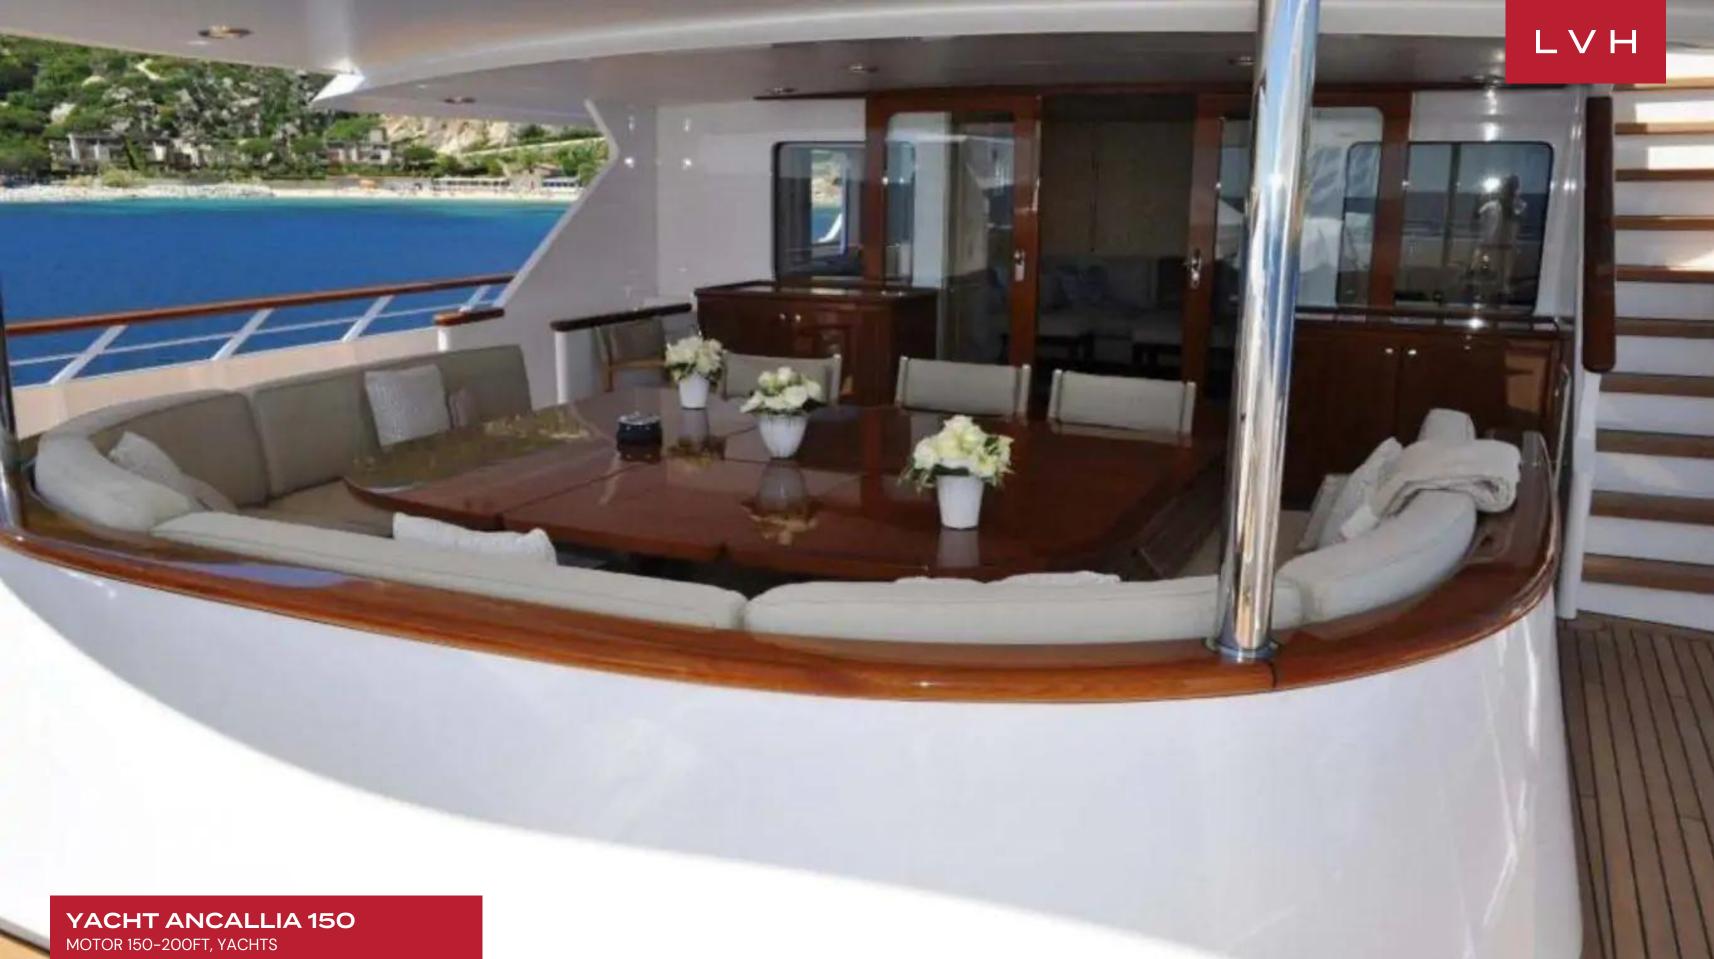

Ancallia's interiors evoke a relaxed ambiance thanks to clean lines, fine furnishings, bespoke art, rich wood finishes, and neutral colors. Her 7 cabins sleeps up to 12 guests in a layout that includes 1 master suite, 1 VIP stateroom, 2 double cabins, 2 twin cabins, 1 single cabin, and 3 Pullman beds. She can also accommodate up to 9 crew to ensure a relaxed and fully-attended luxury yacht experience. On deck, guests can enjoy a dip in the jacuzzi or dining by the sundeck's BBQ.

This award-winning super yacht is the perfect choice for a luxury charter vacation.