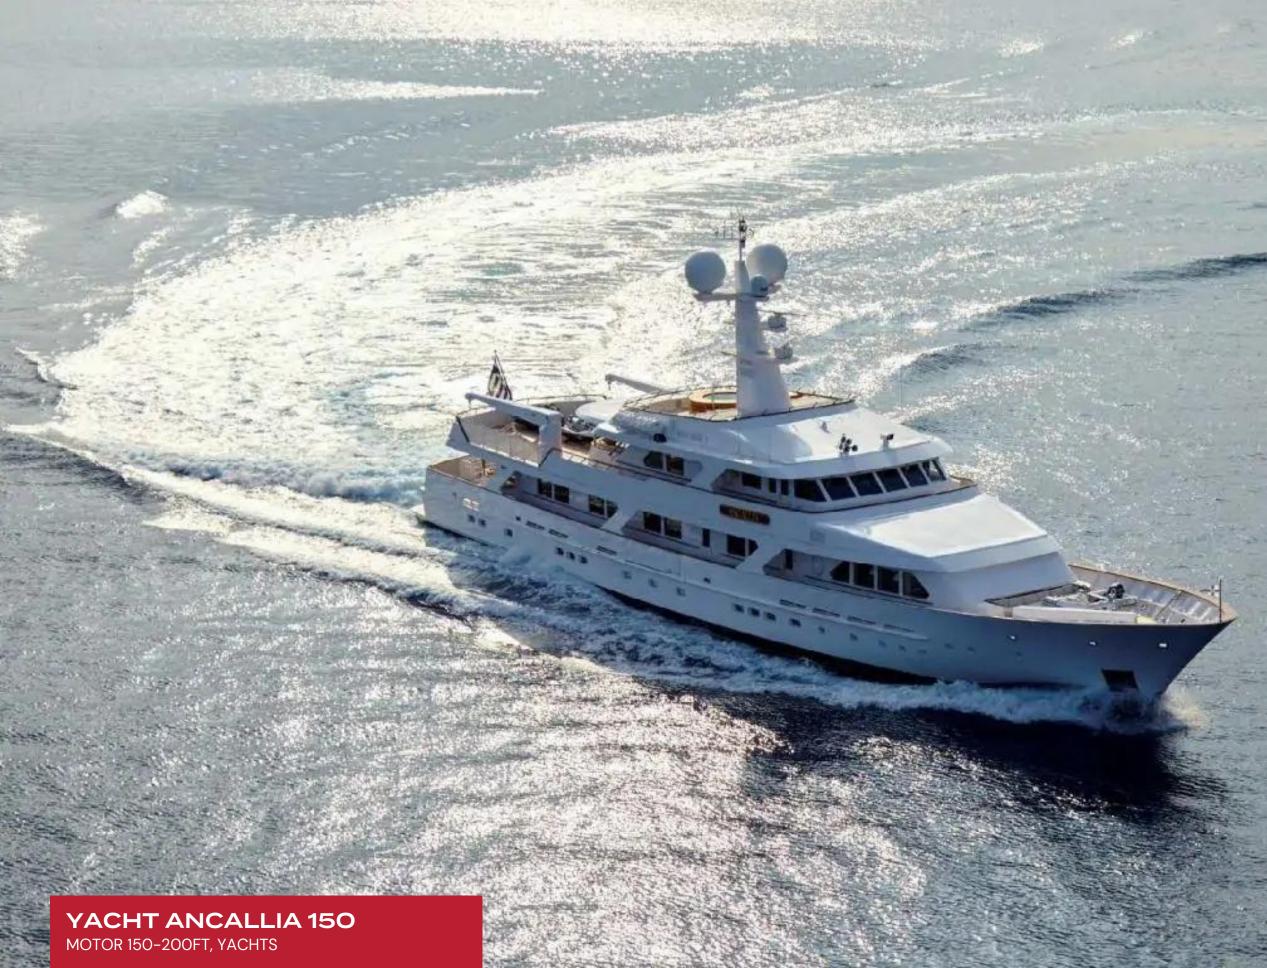

#### **YACHT ANCALLIA 150**

#### MOTOR 150-200FT, YACHTS

Yacht Ancallia 150 is a super luxury yacht built by Feadship in 1984 and last refitted in 2014. Her sophisticated exterior design and engineering is by De Voogt. She has a cruising speed of 14 knots, a maximum speed of 15 knots, and a range of 4,000 nautical miles. At-anchor and underway stabilizers ensure a smooth charter experience at all times.

This award-winning super yacht is the perfect choice for a luxury charter vacation.