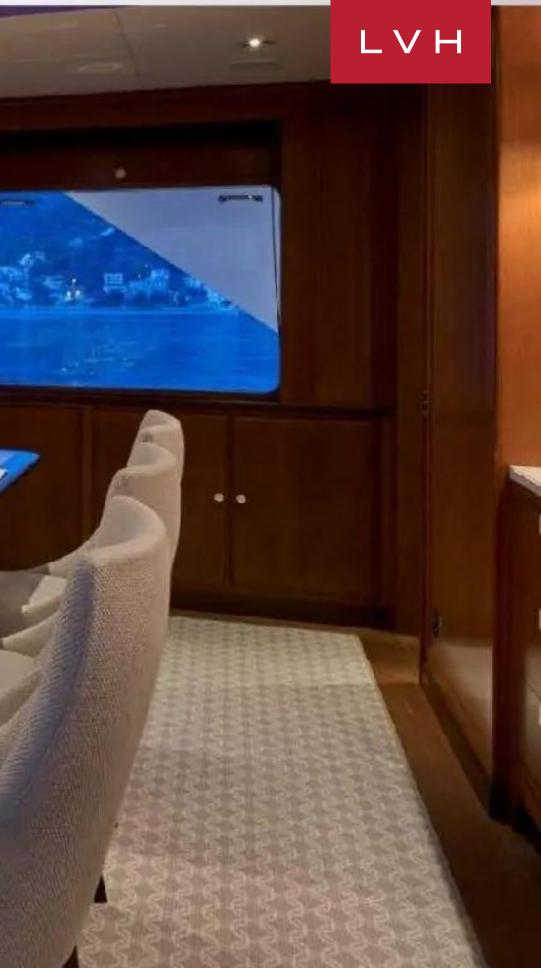

#### INTERIOR

- Air Conditioning
- Cable, Satellite or Smart TV
- Home Theater
- Dining Room

EXTERIOR