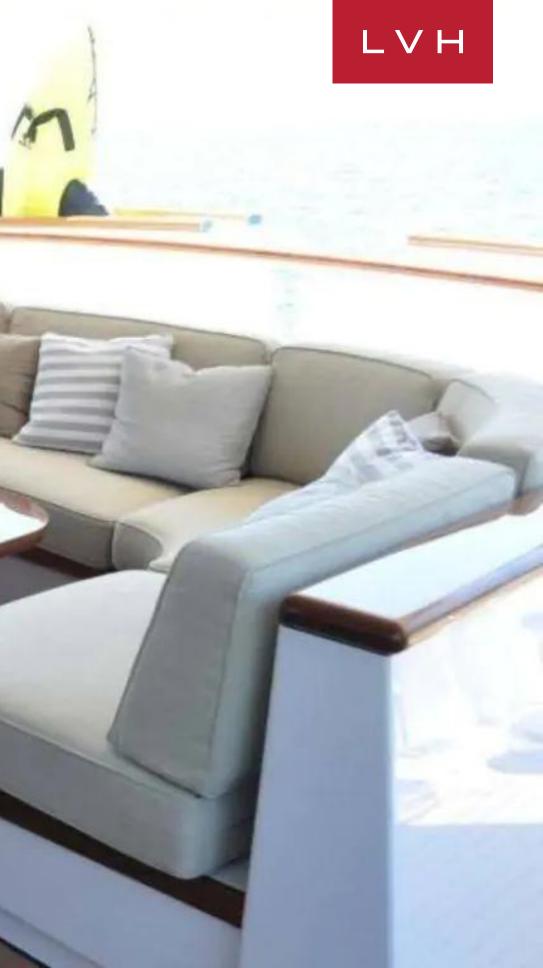

Ancallia's interiors evoke a relaxed ambiance thanks to clean lines, fine furnishings, bespoke art, rich wood finishes, and neutral colors. Her 7 cabins sleeps up to 12 guests in a layout that includes 1 master suite, 1 VIP stateroom, 2 double cabins, 2 twin cabins, 1 single cabin, and 3 Pullman beds. She can also accommodate up to 9 crew to ensure a relaxed and fully-attended luxury yacht experience. On deck, guests can enjoy a dip in the jacuzzi or dining by the sundeck's BBQ.

#### • BBQ

- Hot TubTerrace
- Watersport Inflatables
- Jet Skis