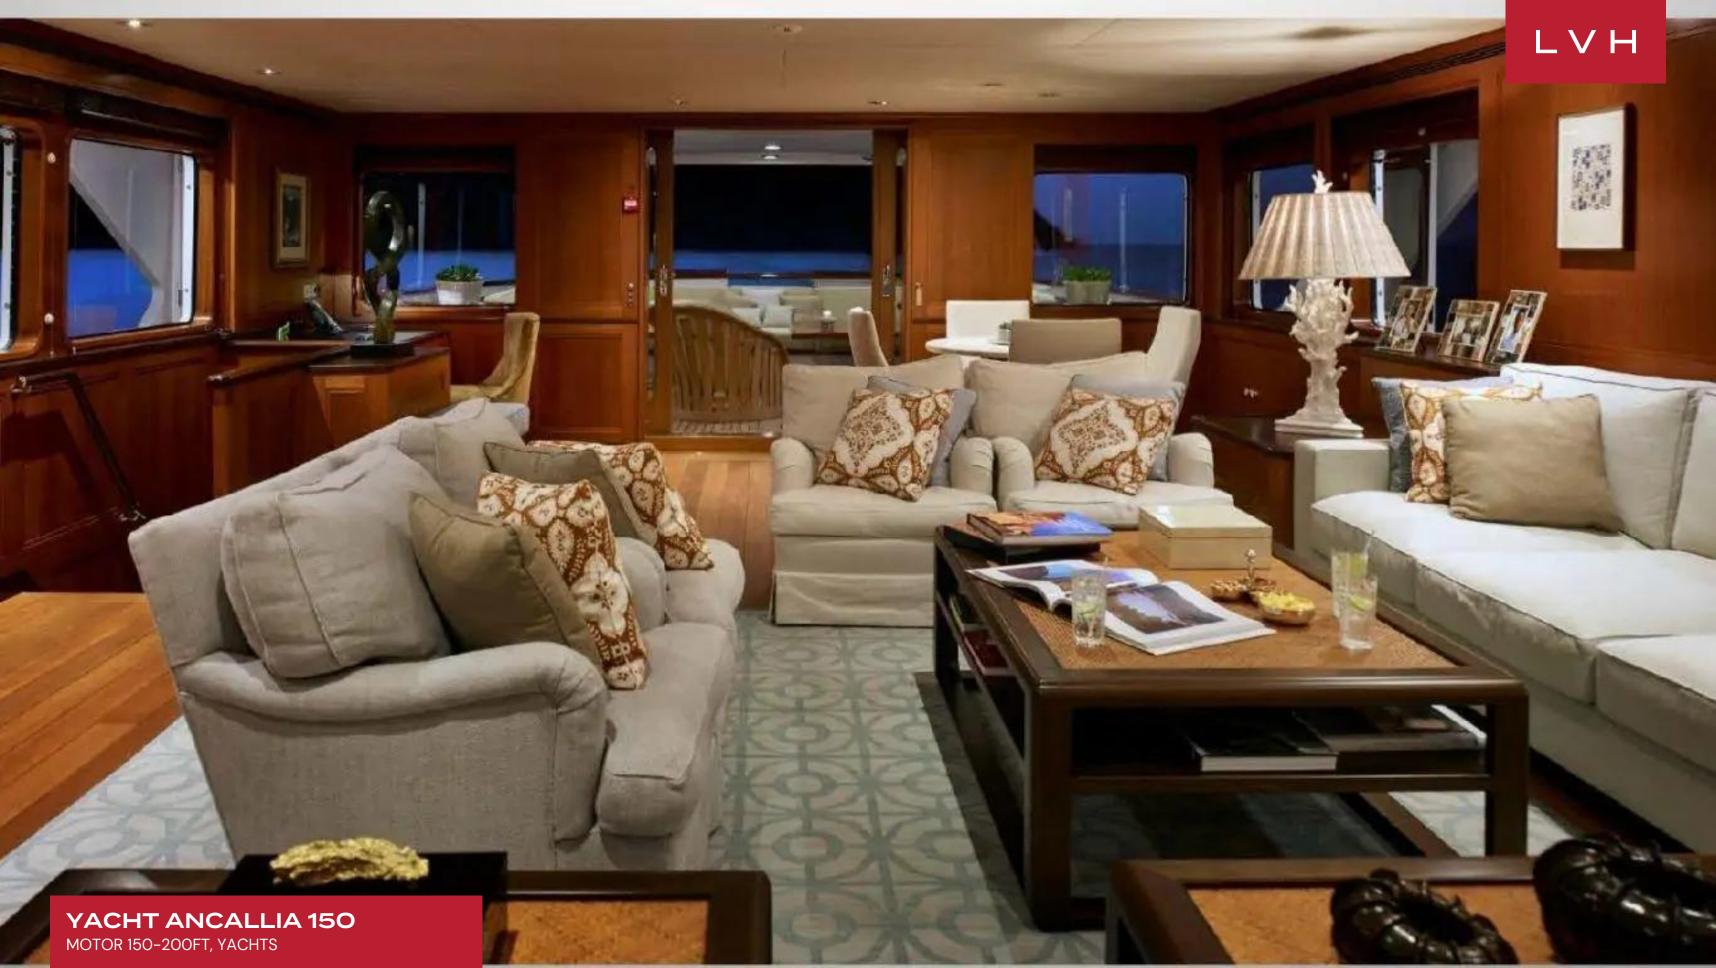

Ancallia's interiors evoke a relaxed ambiance thanks to clean lines, fine furnishings, bespoke art, rich wood finishes, and neutral colors. Her 7 cabins sleeps up to 12 guests in a layout that includes 1 master suite, 1 VIP stateroom, 2 double cabins, 2 twin cabins, 1 single cabin, and 3 Pullman beds. She can also accommodate up to 9 crew to ensure a relaxed and fully-attended luxury yacht experience. On deck, guests can enjoy a dip in the jacuzzi or dining by the sundeck's BBQ.

#### INTERIOR

- Air Conditioning
- Cable, Satellite or Smart TV
- Home Theater
- Dining Room

EXTERIOR