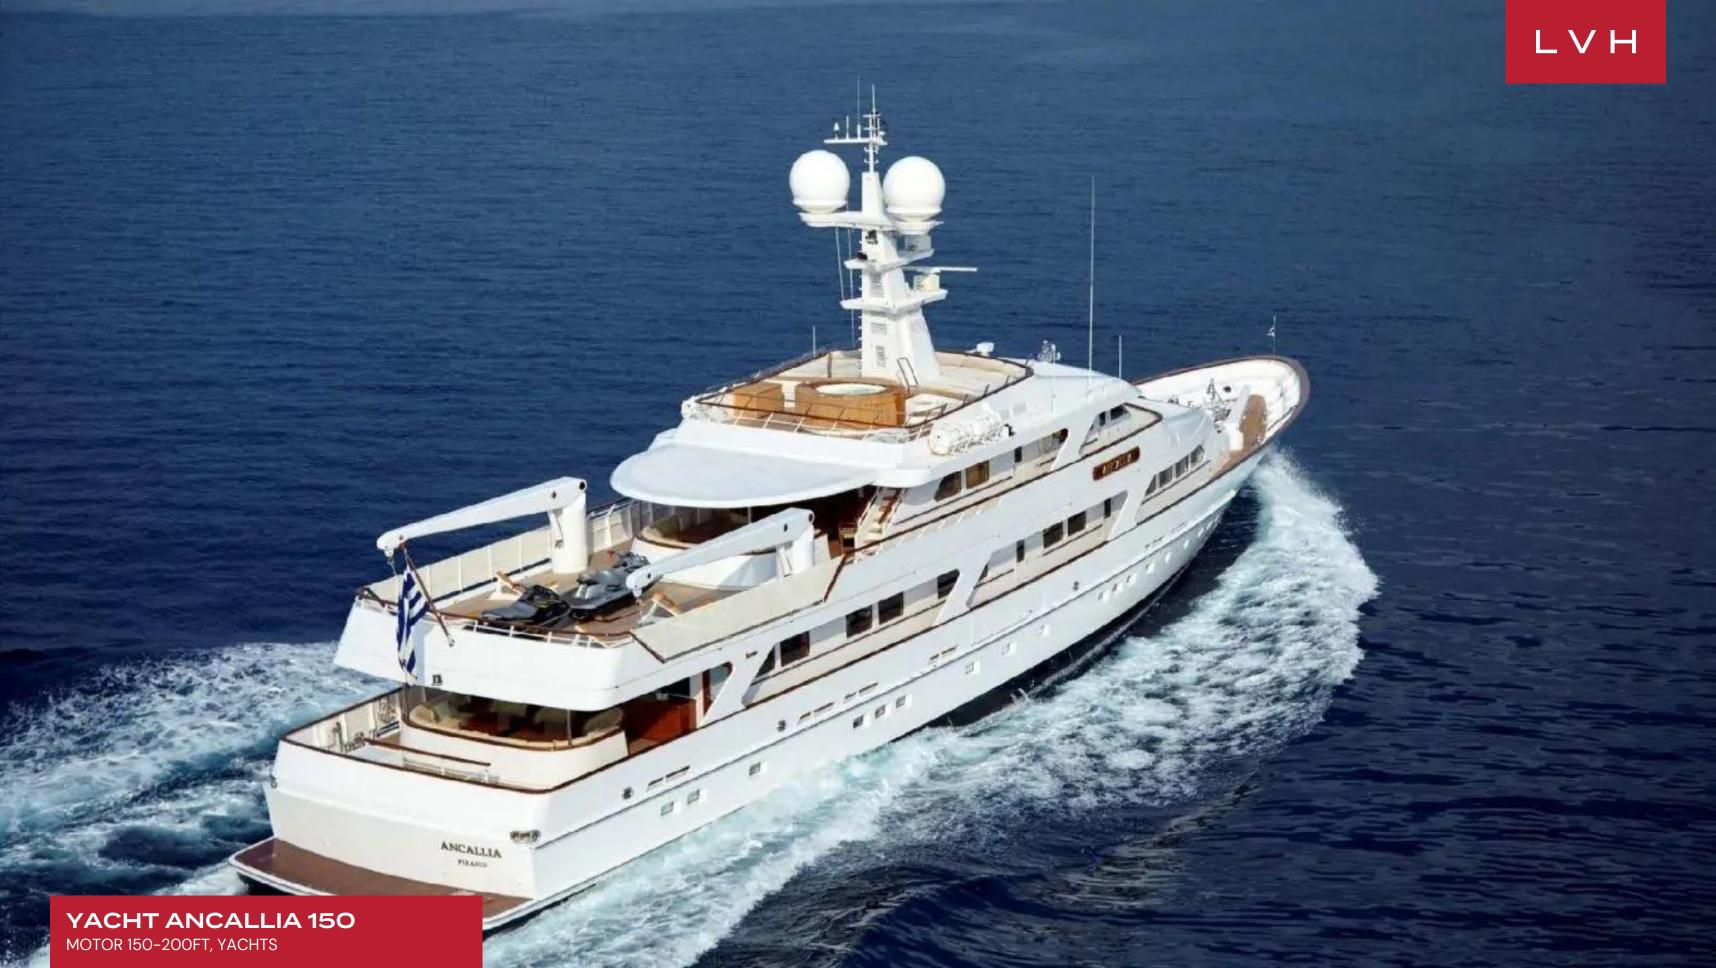

#### **YACHT ANCALLIA 150**

#### MOTOR 150-200FT, YACHTS

Yacht Ancallia 150 is a super luxury yacht built by Feadship in 1984 and last refitted in 2014. Her sophisticated exterior design and engineering is by De Voogt. She has a cruising speed of 14 knots, a maximum speed of 15 knots, and a range of 4,000 nautical miles. At-anchor and underway stabilizers ensure a smooth charter experience at all times.

Ancallia's interiors evoke a relaxed ambiance thanks to clean lines, fine furnishings, bespoke art, rich wood finishes, and neutral colors. Her 7 cabins sleeps up to 12 guests in a layout that includes 1 master suite, 1 VIP stateroom, 2 double cabins, 2 twin cabins, 1 single cabin, and 3 Pullman beds. She can also accommodate up to 9 crew to ensure a relaxed and fully-attended luxury yacht experience. On deck, guests can enjoy a dip in the jacuzzi or dining by the sundeck's BBQ.

This award-winning super yacht is the perfect choice for a luxury charter vacation.