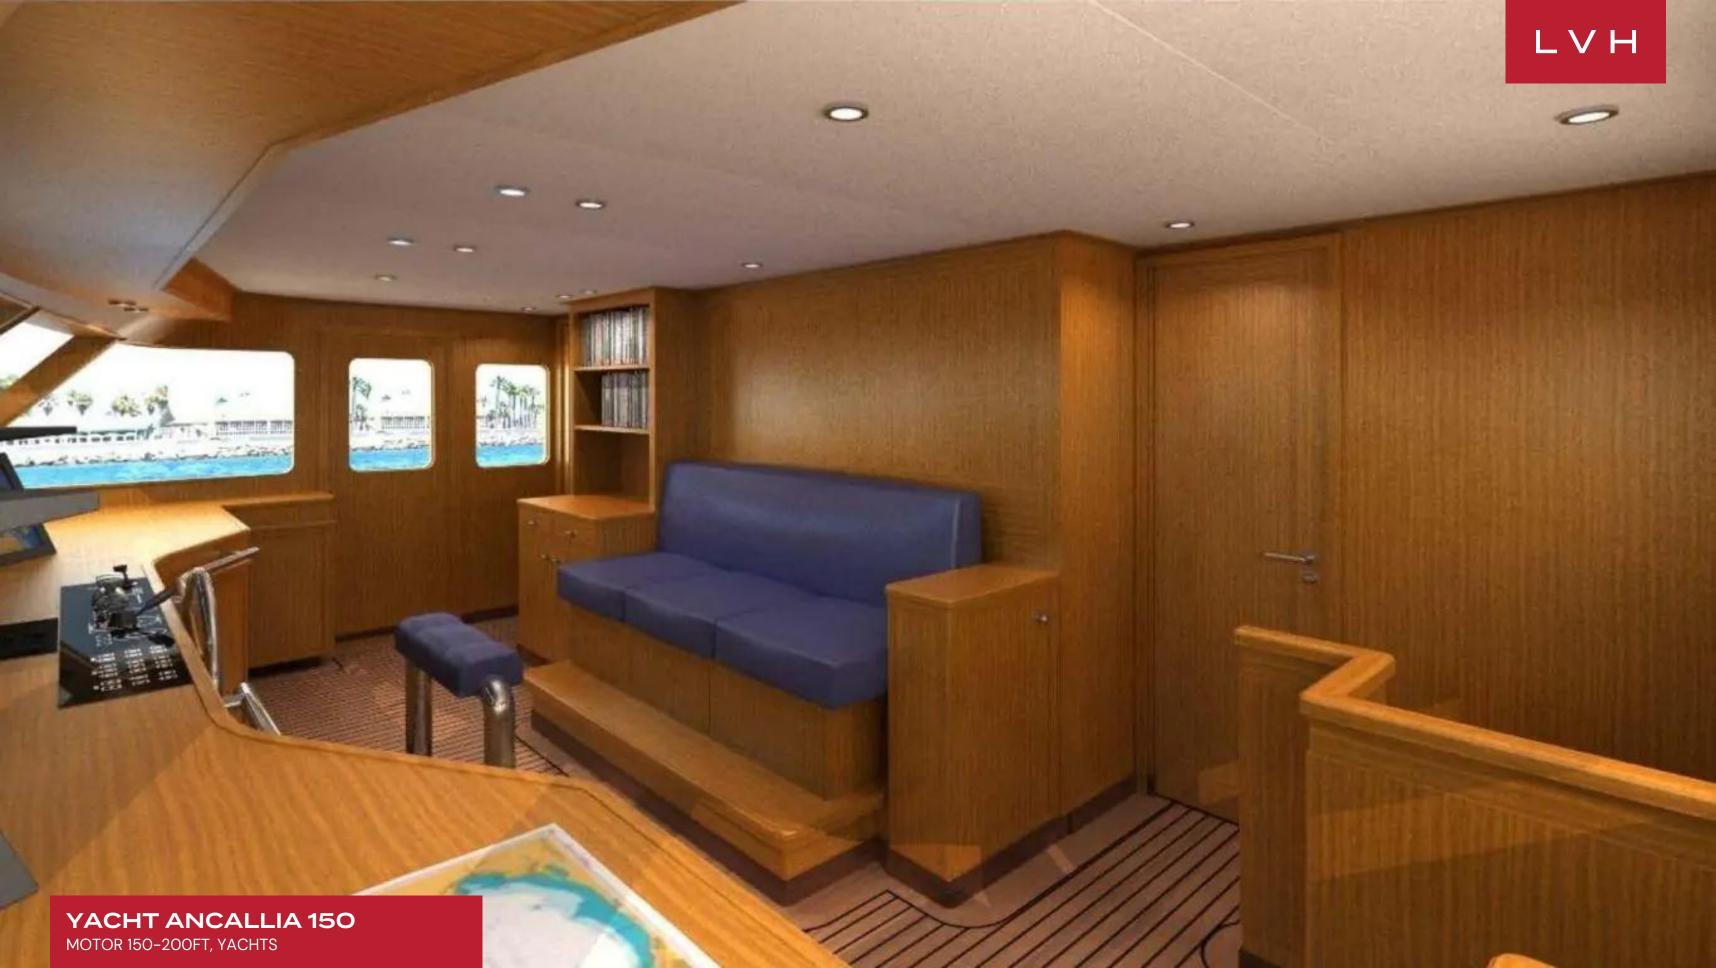

#### MOTOR 150-200FT, YACHTS

Yacht Ancallia 150 is a super luxury yacht built by Feadship in 1984 and last refitted in 2014. Her sophisticated exterior design and engineering is by De Voogt. She has a cruising speed of 14 knots, a maximum speed of 15 knots, and a range of 4,000 nautical miles. At-anchor and underway stabilizers ensure a smooth charter experience at all times.

Ancallia's interiors evoke a relaxed ambiance thanks to clean lines, fine furnishings, bespoke art, rich wood finishes, and neutral colors. Her 7 cabins sleeps up to 12 guests in a layout that includes 1 master suite, 1 VIP stateroom, 2 double cabins, 2 twin cabins, 1 single cabin, and 3 Pullman beds. She can also accommodate up to 9 crew to ensure a relaxed and fully-attended luxury yacht experience. On deck, guests can enjoy a dip in the jacuzzi or dining by the sundeck's BBQ.