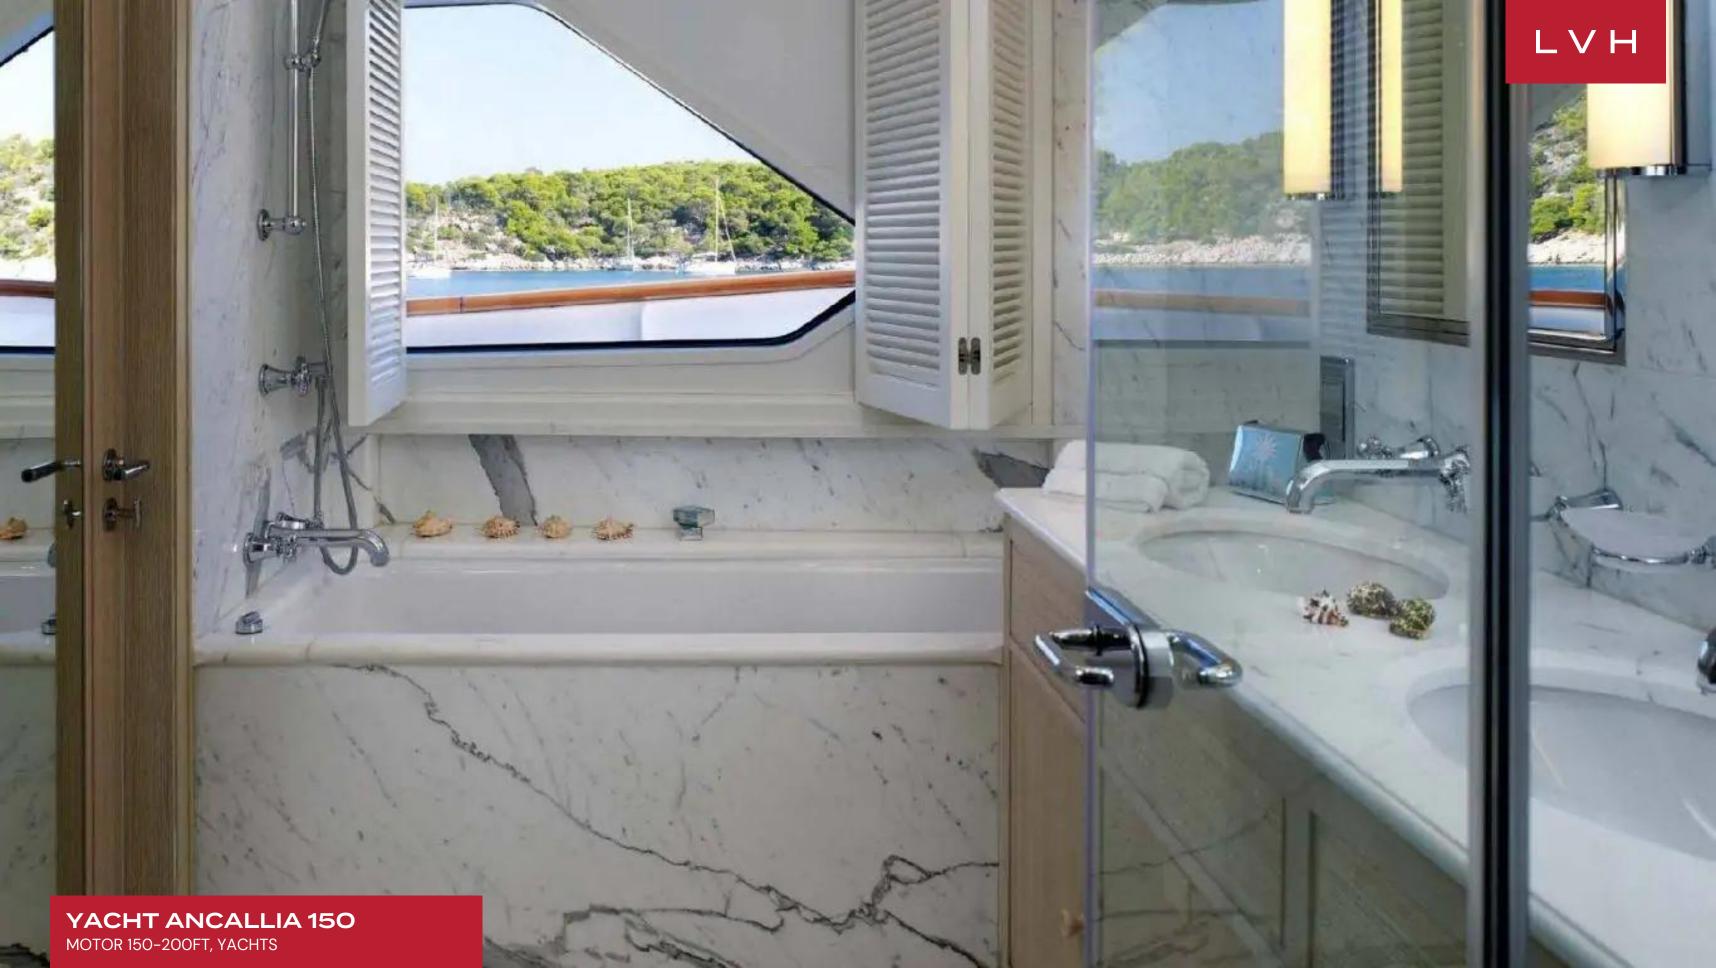

#### **YACHT ANCALLIA 150**

#### MOTOR 150-200FT, YACHTS

Yacht Ancallia 150 is a super luxury yacht built by Feadship in 1984 and last refitted in 2014. Her sophisticated exterior design and engineering is by De Voogt. She has a cruising speed of 14 knots, a maximum speed of 15 knots, and a range of 4,000 nautical miles. At-anchor and underway stabilizers ensure a smooth charter experience at all times.

Ancallia's interiors evoke a relaxed ambiance thanks to clean lines, fine furnishings, bespoke art, rich wood finishes, and neutral colors. Her 7 cabins sleeps up to 12 guests in a layout that includes 1 master suite, 1 VIP stateroom, 2 double cabins, 2 twin cabins, 1 single cabin, and 3 Pullman beds. She can also accommodate up to 9 crew to ensure a relaxed and fully-attended luxury yacht experience. On deck, guests can enjoy a dip in the jacuzzi or dining by the sundeck's BBQ.