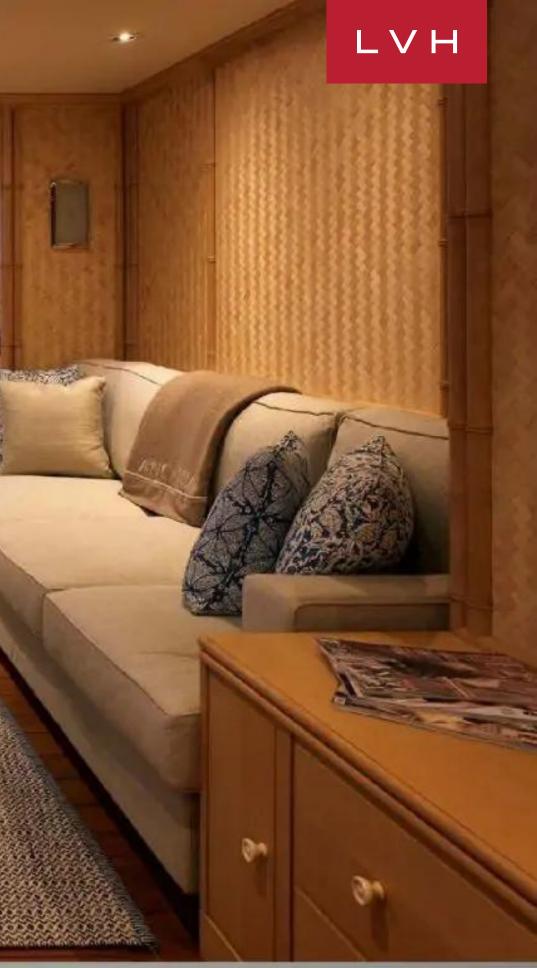

Ancallia's interiors evoke a relaxed ambiance thanks to clean lines, fine furnishings, bespoke art, rich wood finishes, and neutral colors. Her 7 cabins sleeps up to 12 guests in a layout that includes 1 master suite, 1 VIP stateroom, 2 double cabins, 2 twin cabins, 1 single cabin, and 3 Pullman beds. She can also accommodate up to 9 crew to ensure a relaxed and fully-attended luxury yacht experience. On deck, guests can enjoy a dip in the jacuzzi or dining by the sundeck's BBQ.

#### INTERIOR

- Air Conditioning
- Cable, Satellite or Smart TV
- Home Theater
- Dining Room

EXTERIOR