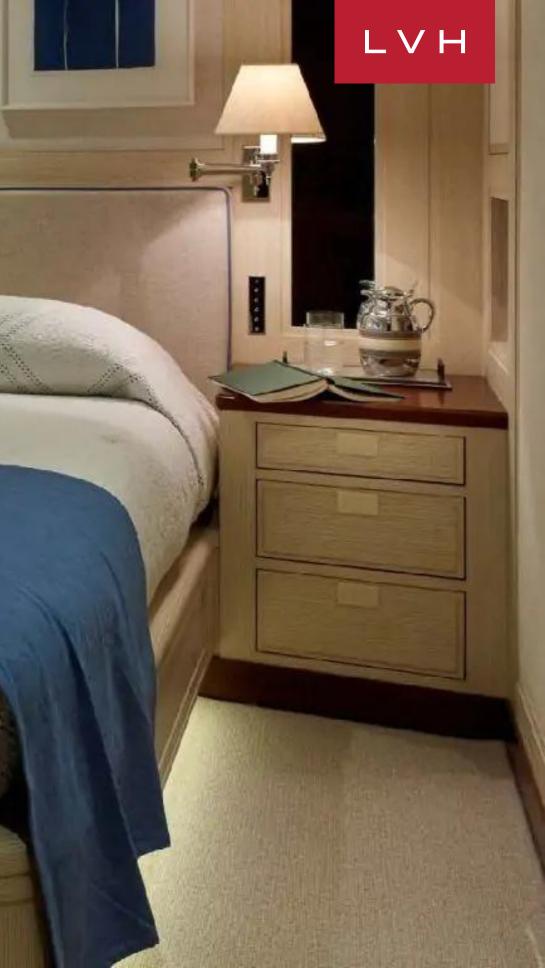

Ancallia's interiors evoke a relaxed ambiance thanks to clean lines, fine furnishings, bespoke art, rich wood finishes, and neutral colors. Her 7 cabins sleeps up to 12 guests in a layout that includes 1 master suite, 1 VIP stateroom, 2 double cabins, 2 twin cabins, 1 single cabin, and 3 Pullman beds. She can also accommodate up to 9 crew to ensure a relaxed and fully-attended luxury yacht experience. On deck, guests can enjoy a dip in the jacuzzi or dining by the sundeck's BBQ.