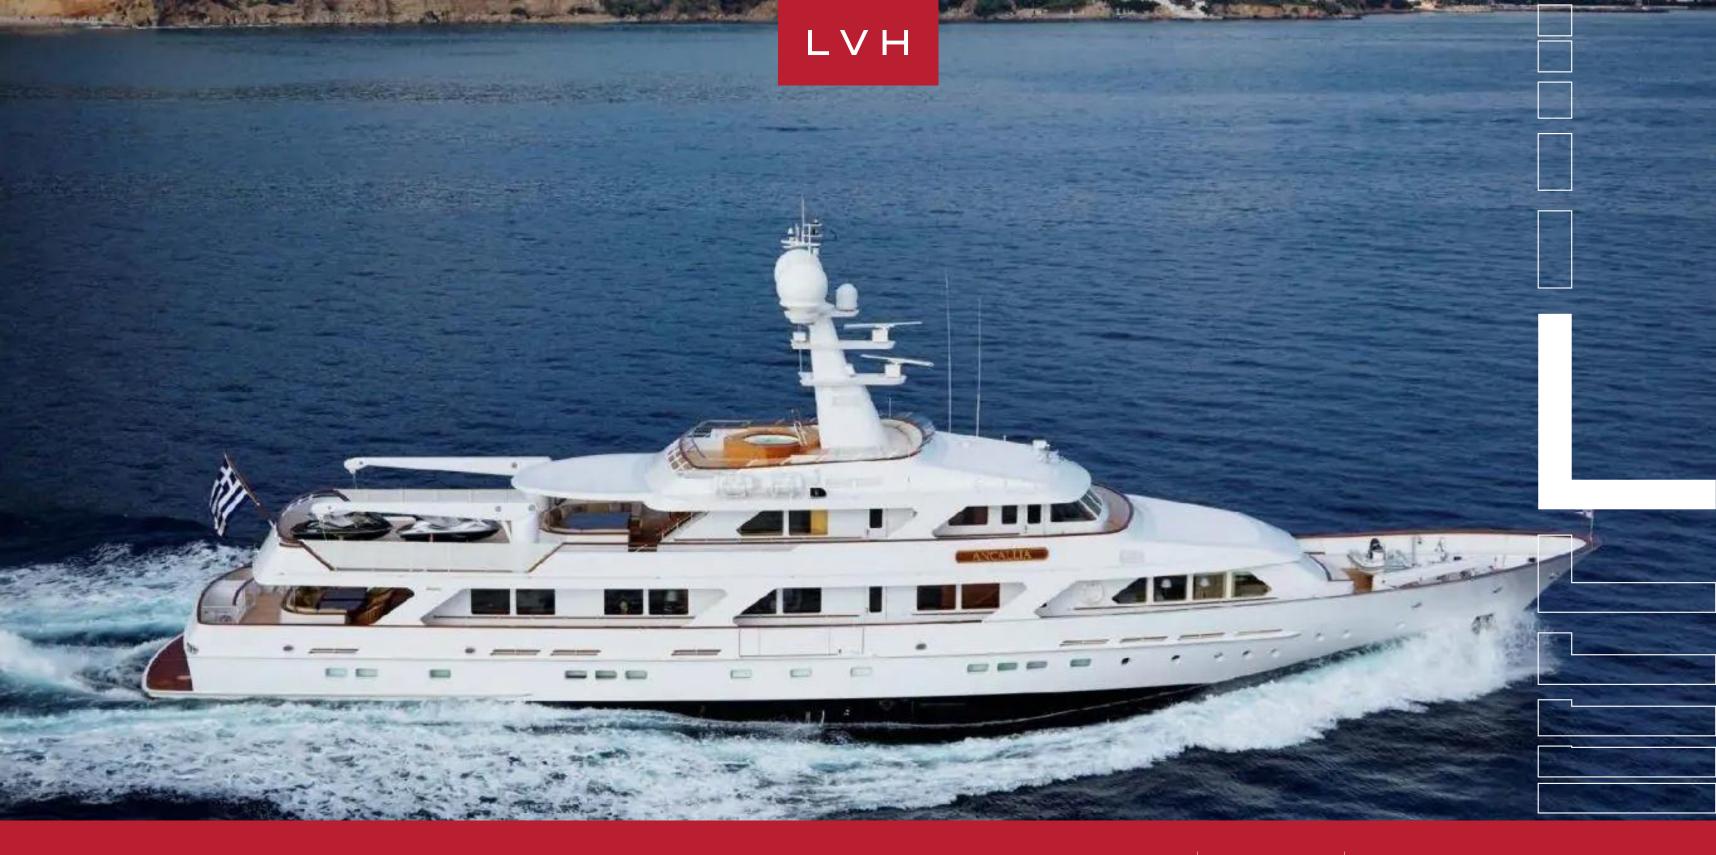

#### **YACHT ANCALLIA 150**

#### MOTOR 150-200FT, YACHTS

Yacht Ancallia 150 is a super luxury yacht built by Feadship in 1984 and last refitted in 2014. Her sophisticated exterior design and engineering is by De Voogt. She has a cruising speed of 14 knots, a maximum speed of 15 knots, and a range of 4,000 nautical miles. At-anchor and underway stabilizers ensure a smooth charter experience at all times.

# LVH