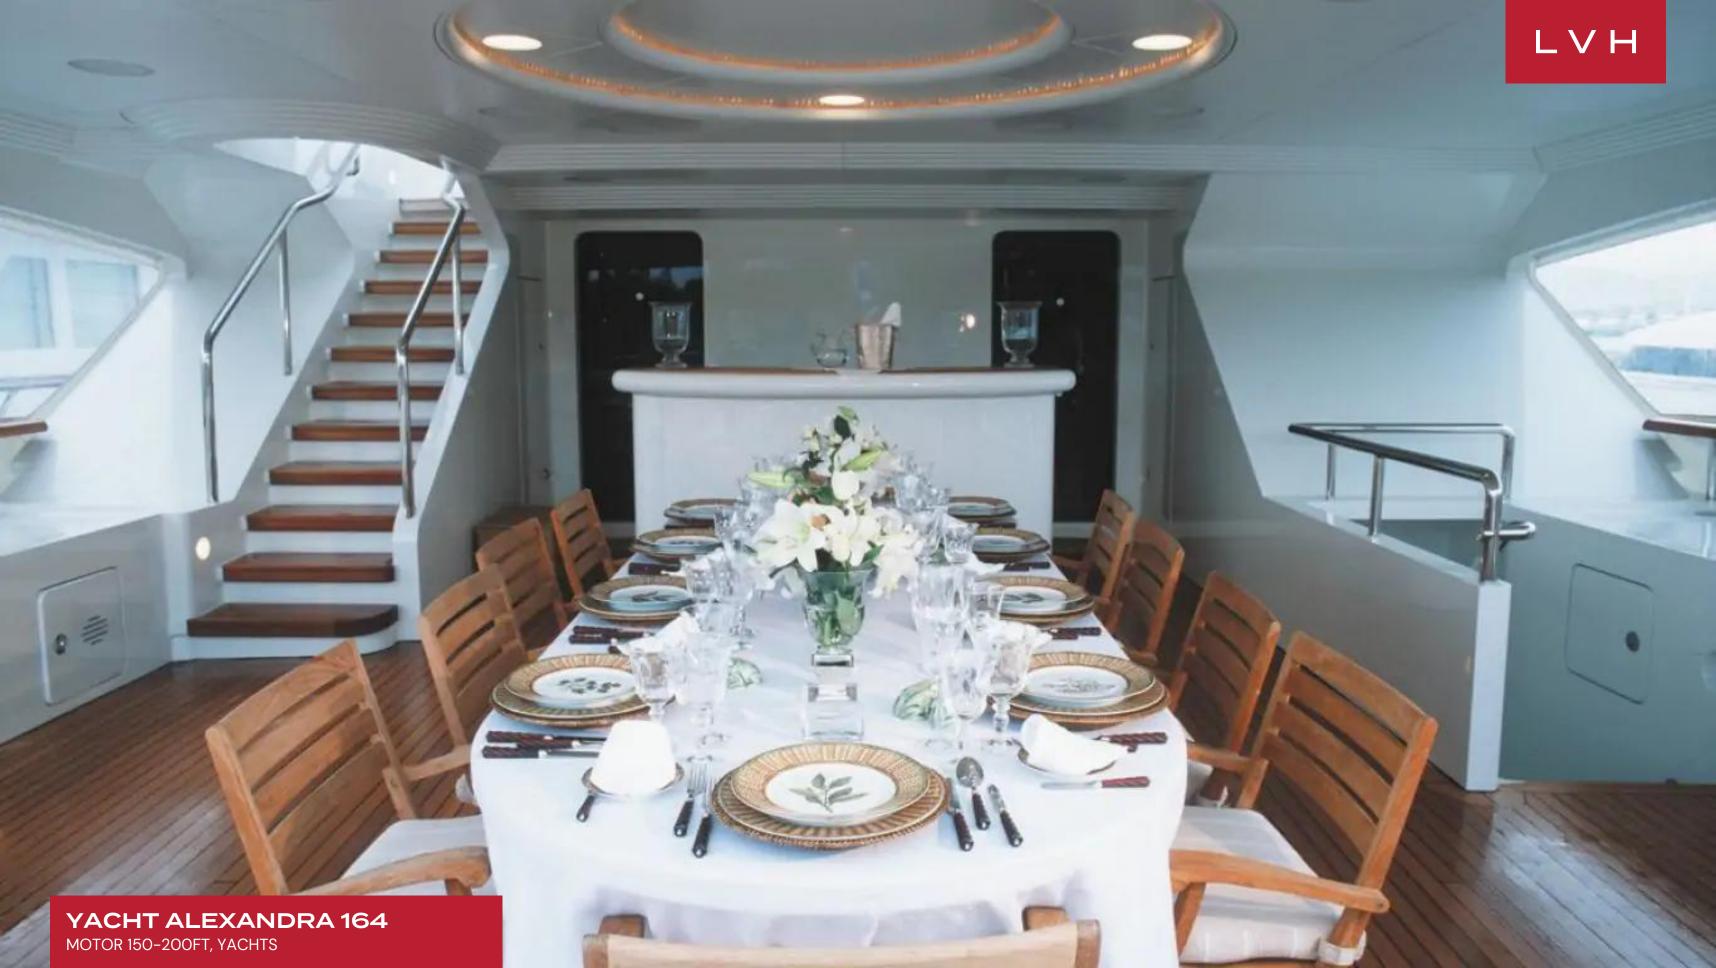

#### INTERIOR

- Dining Room
- Gym
- Home Office

Alexandra's interior layout sleeps up to 12 guests in 7 rooms (5 Double, 2 Twin). She is also capable of carrying up to 12 crew on board to ensure a relaxed luxury yacht experience. Timeless styling, beautiful furnishings and sumptuous seating feature throughout to create an elegant and comfortable atmosphere. Alexandra's impressive leisure and entertainment facilities make her the ideal charter yacht for socializing and entertaining with family and friends