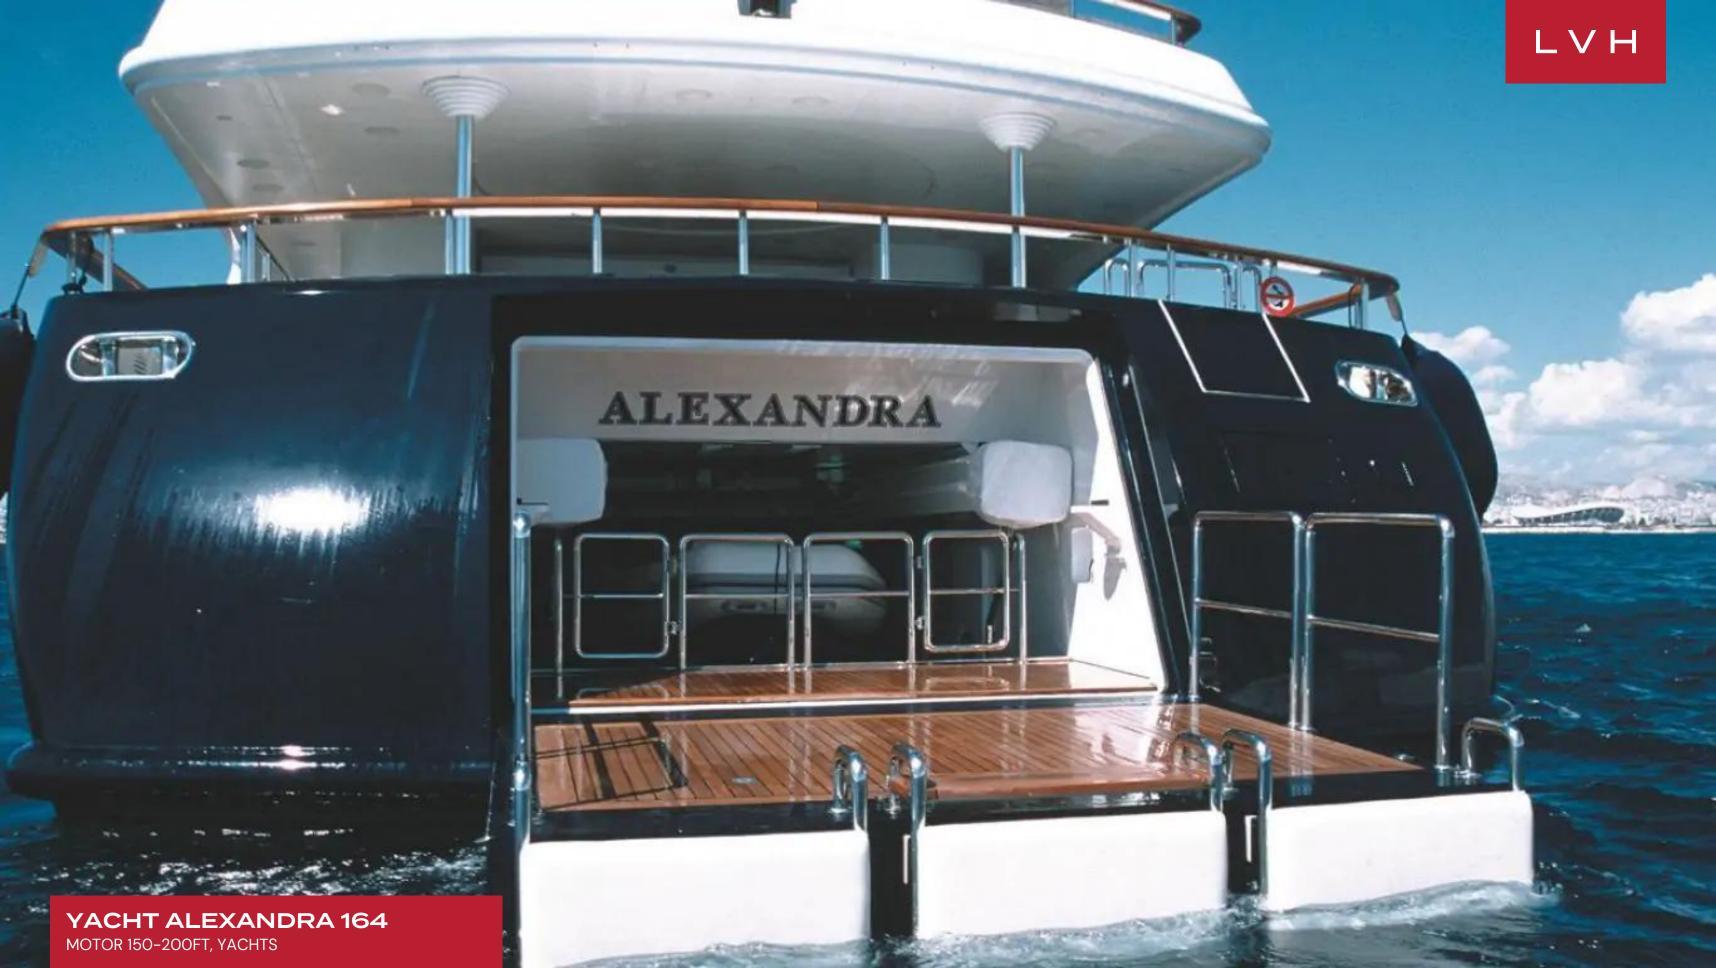

### **YACHT ALEXANDRA 164**

MOTOR 150-200FT, YACHTS

Yacht Alexandra 164 was built in 2002 by Benetti and last refitted in 2014. The yacht's interior has been designed by Terence Disdale and her exterior styling is by Stefano Natucci. With a cruising speed of 13 knots, a maximum speed of 16.5 knots and a range of 3,800nm from her 75,000litre fuel tanks, she is the perfect combination of performance and luxury.

Alexandra's interior layout sleeps up to 12 guests in 7 rooms (5 Double, 2 Twin). She is also capable of carrying up to 12 crew on board to ensure a relaxed luxury yacht experience. Timeless styling, beautiful furnishings and sumptuous seating feature throughout to create an elegant and comfortable atmosphere. Alexandra's impressive leisure and entertainment facilities make her the ideal charter yacht for socializing and entertaining with family and friends

This stunning yacht has a number of tenders and toys to ensure utmost entertainment. These include a 5.7m Flyer tender with Suzuki (115 hp) Outboard engine, 4.3m Commonautica tender with Yamaha (40hp) Outboard engine, 3-seater Sea Doo GTI-SE (130hp), Adult Water Ski, set Children Water Ski, mono-Ski, Wakeboard, Kneeboard, Paddleboards, Tubes, Hot Dog water toy, Snorkeling gear, Diving masks, Swimming Goggles, Pairs fins for adults, Pairs finds for children, and Water sports life jackets for children.