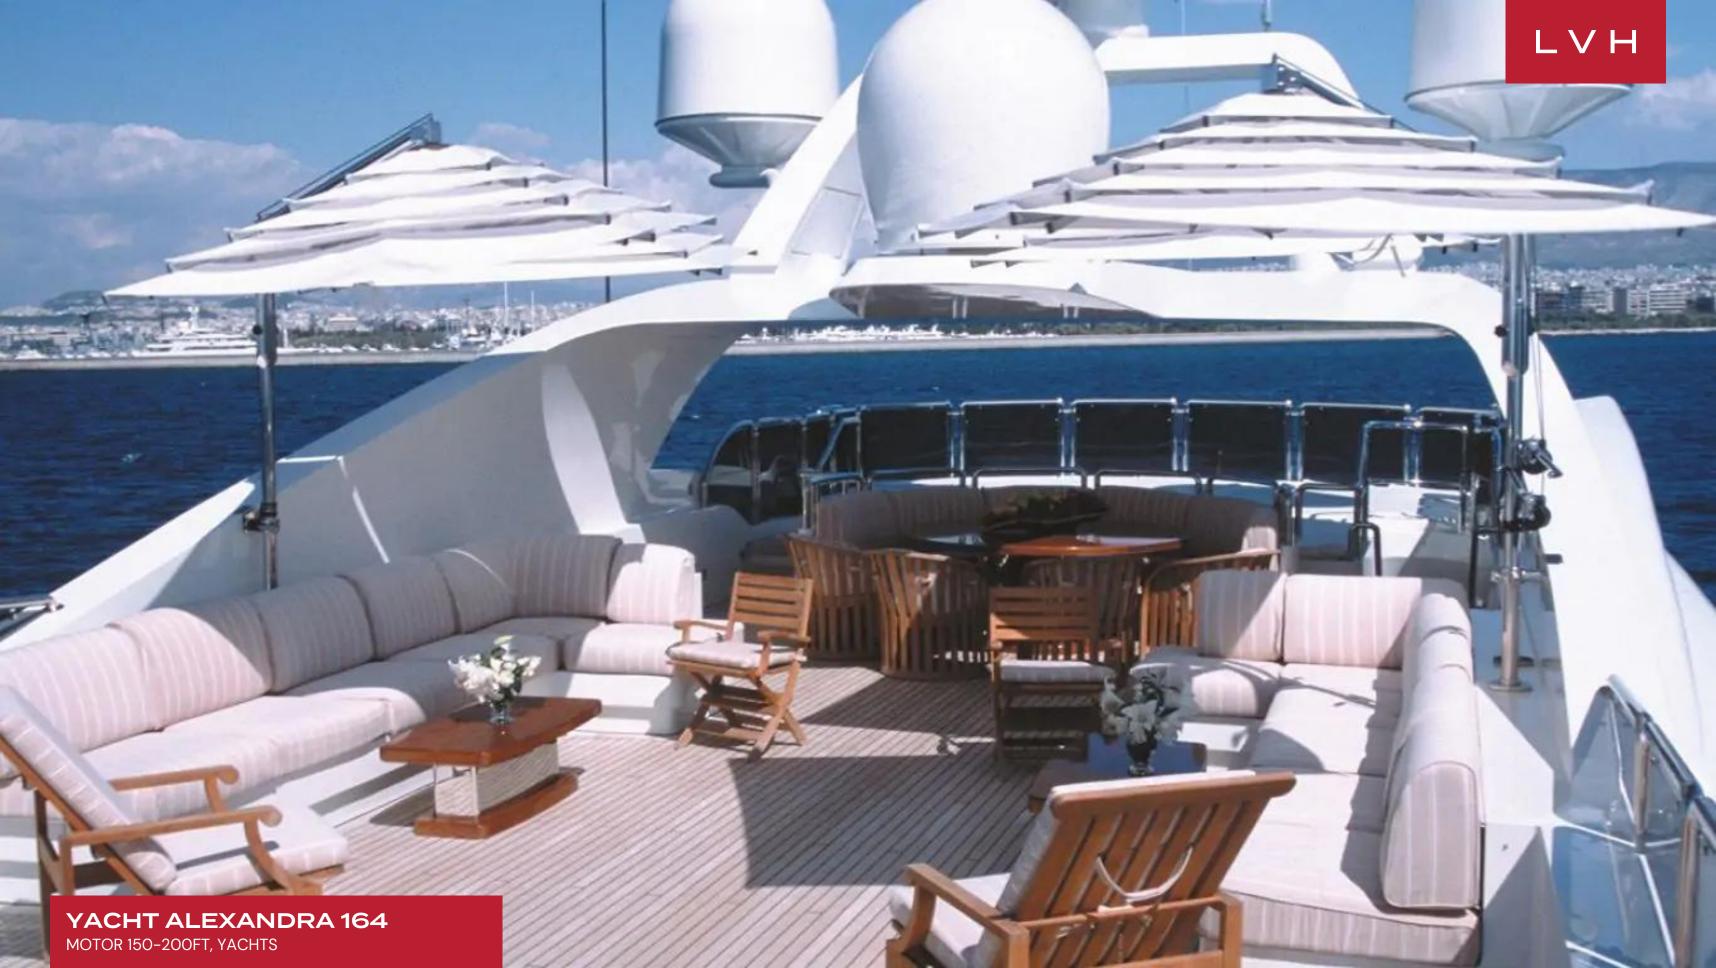

Alexandra's interior layout sleeps up to 12 guests in 7 rooms (5 Double, 2 Twin). She is also capable of carrying up to 12 crew on board to ensure a relaxed luxury yacht experience. Timeless styling, beautiful furnishings and sumptuous seating feature throughout to create an elegant and comfortable atmosphere. Alexandra's impressive leisure and entertainment facilities make her the ideal charter yacht for socializing and entertaining with family and friends

#### **EXTERIOR**

- Hot Tub
- Sun Loungers
- Al Fresco Dining
- Terrace