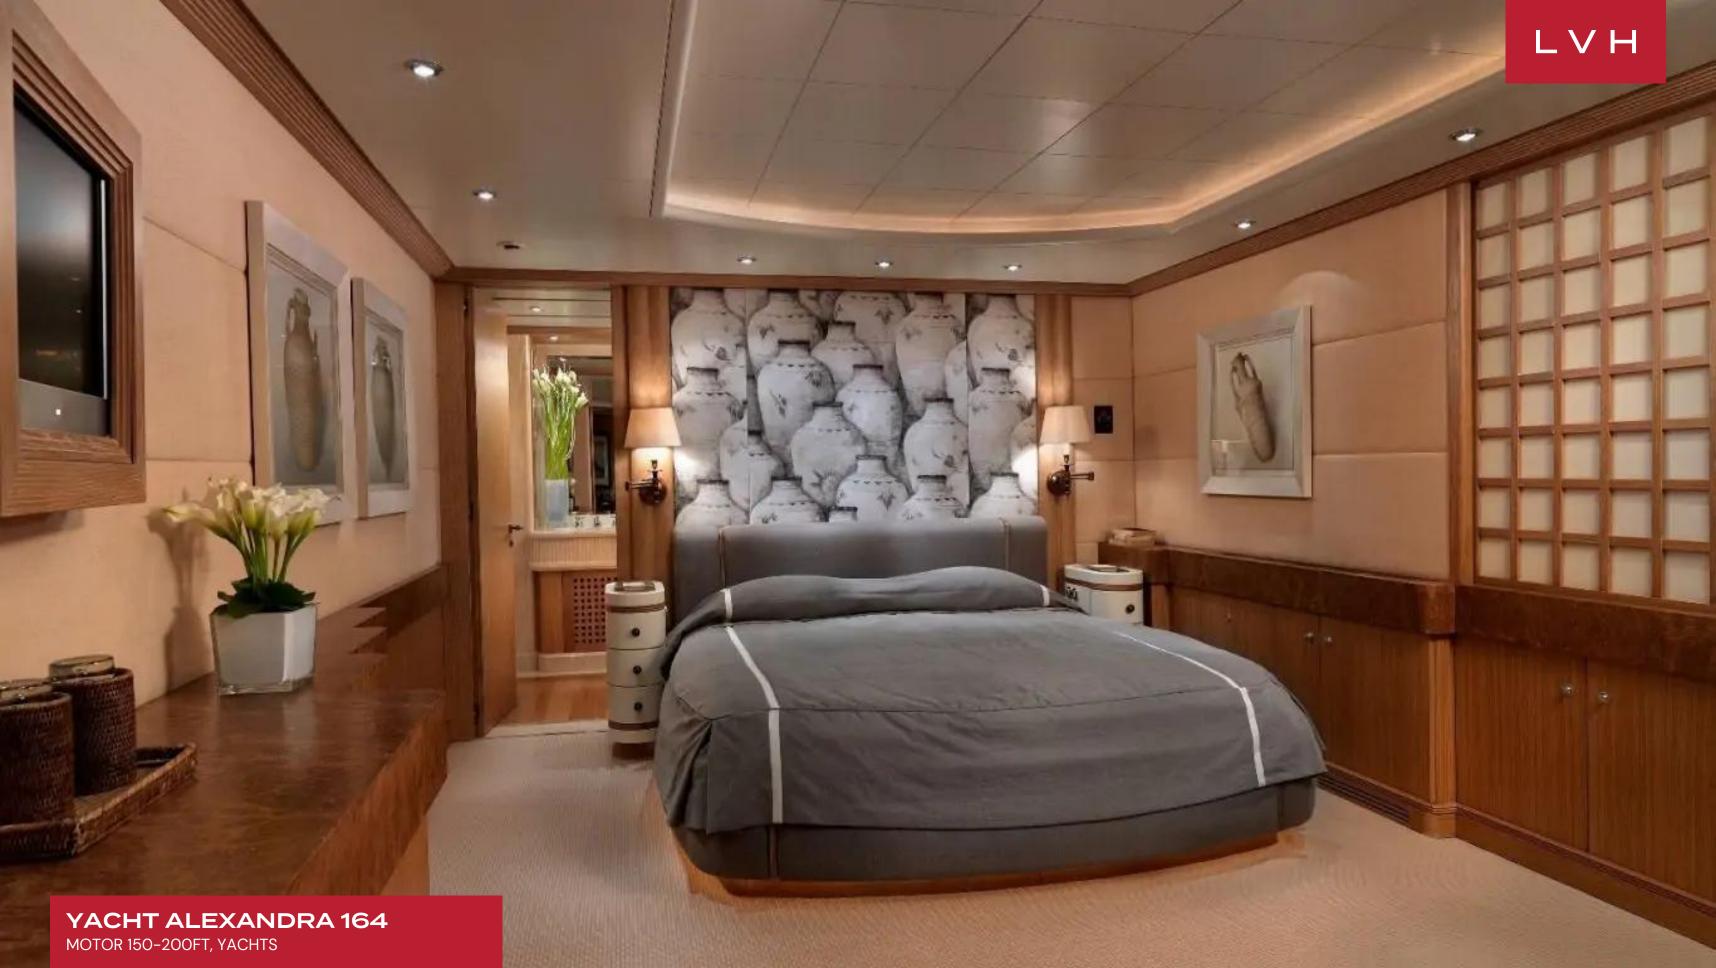

Alexandra's interior layout sleeps up to 12 guests in 7 rooms (5 Double, 2 Twin). She is also capable of carrying up to 12 crew on board to ensure a relaxed luxury yacht experience. Timeless styling, beautiful furnishings and sumptuous seating feature throughout to create an elegant and comfortable atmosphere. Alexandra's impressive leisure and entertainment facilities make her the ideal charter yacht for socializing and entertaining with family and friends