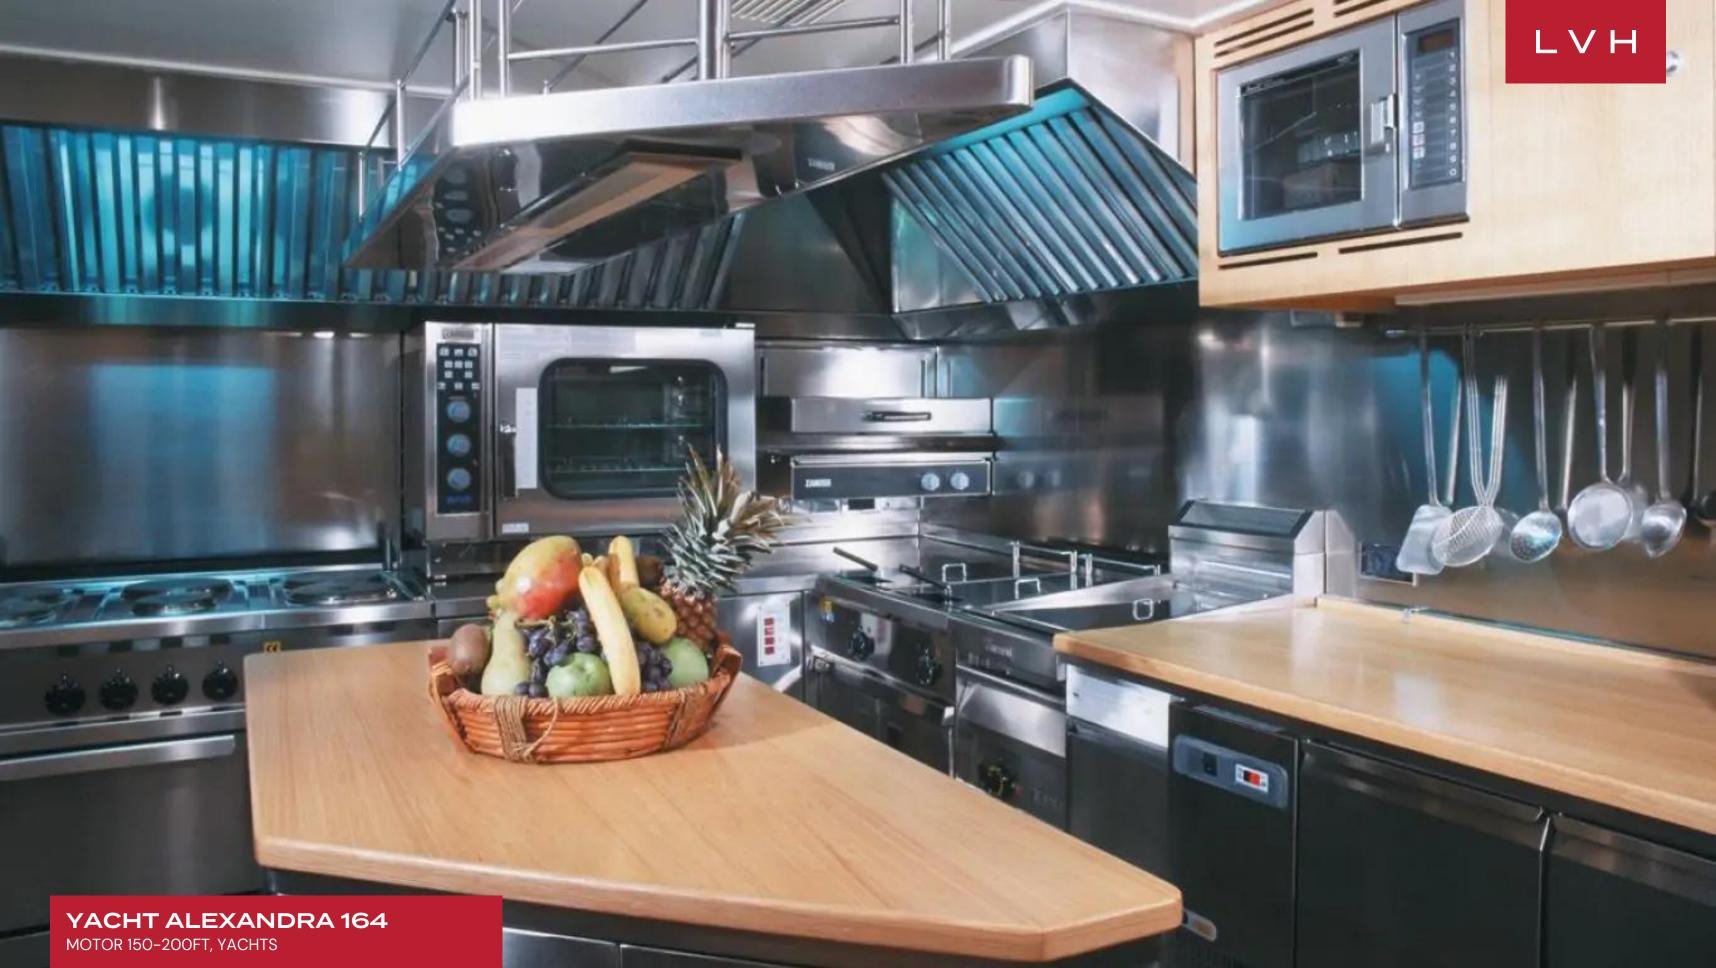

Alexandra's interior layout sleeps up to 12 guests in 7 rooms (5 Double, 2 Twin). She is also capable of carrying up to 12 crew on board to ensure a relaxed luxury yacht experience. Timeless styling, beautiful furnishings and sumptuous seating feature throughout to create an elegant and comfortable atmosphere. Alexandra's impressive leisure and entertainment facilities make her the ideal charter yacht for socializing and entertaining with family and friends