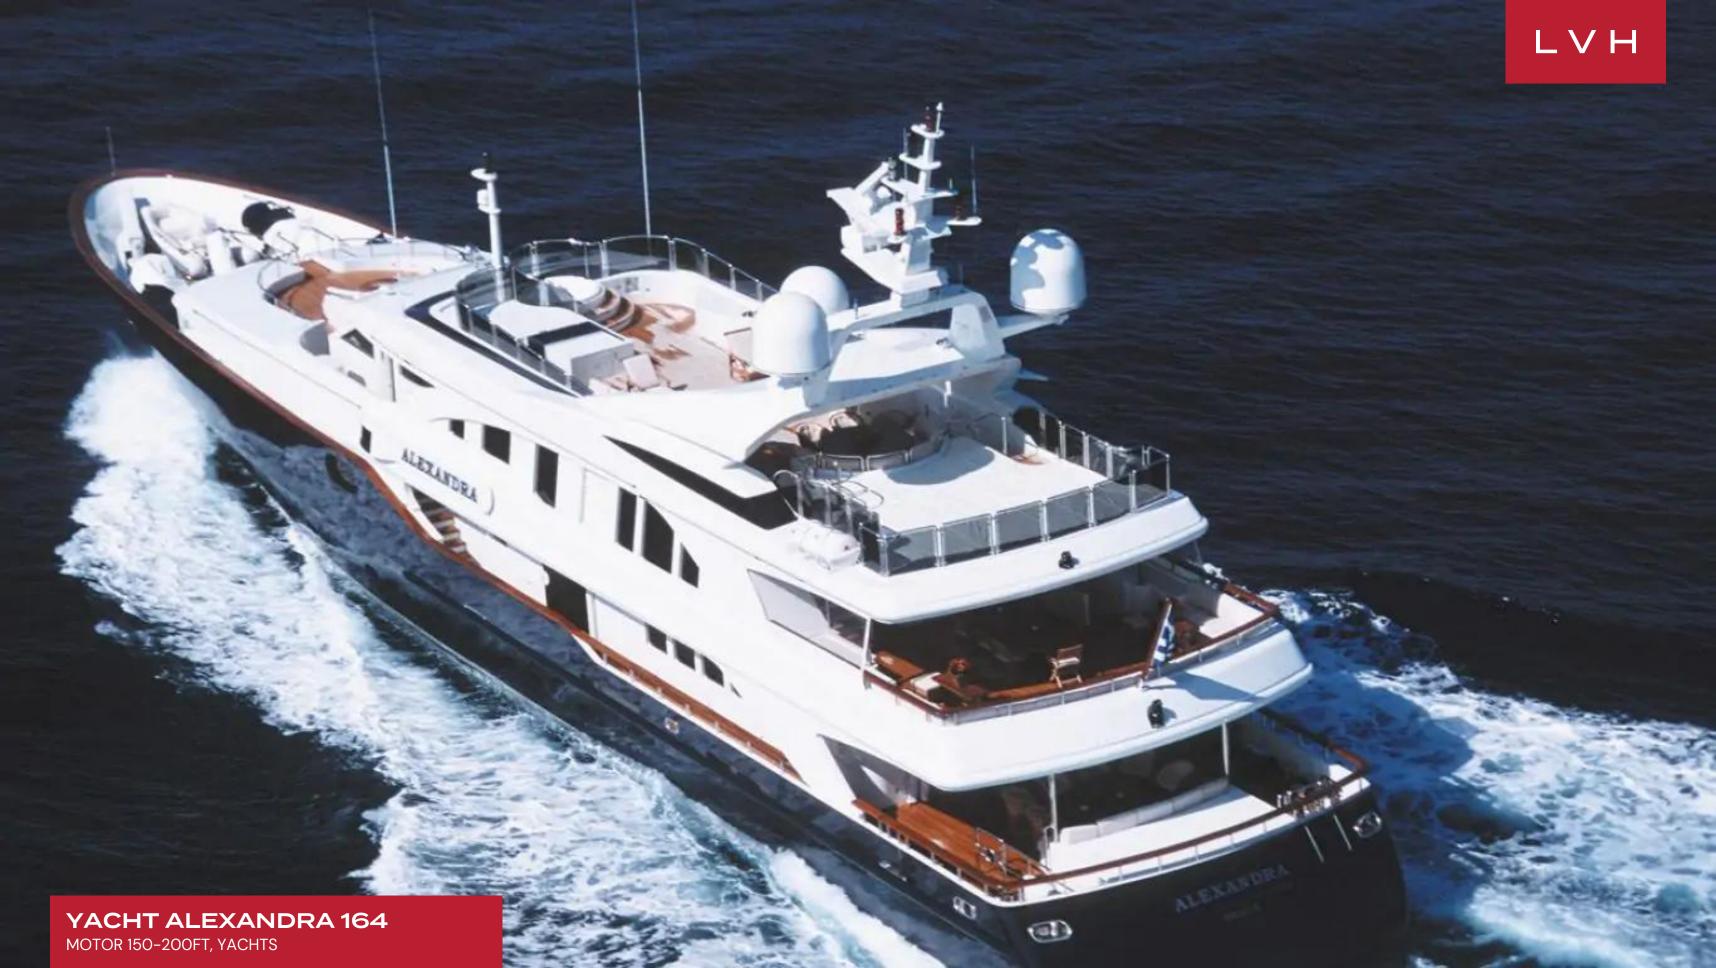

Alexandra's interior layout sleeps up to 12 guests in 7 rooms (5 Double, 2 Twin). She is also capable of carrying up to 12 crew on board to ensure a relaxed luxury yacht experience. Timeless styling, beautiful furnishings and sumptuous seating feature throughout to create an elegant and comfortable atmosphere. Alexandra's impressive leisure and entertainment facilities make her the ideal charter yacht for socializing and entertaining with family and friends

This stunning yacht has a number of tenders and toys to ensure utmost entertainment. These include a 5.7m Flyer tender with Suzuki (115 hp) Outboard engine, 4.3m Commonautica tender with Yamaha (40hp) Outboard engine, 3-seater Sea Doo GTI-SE (130hp), Adult Water Ski, set Children Water Ski, mono-Ski, Wakeboard, Kneeboard, Paddleboards, Tubes, Hot Dog water toy, Snorkeling gear, Diving masks, Swimming Goggles, Pairs fins for adults, Pairs finds for children, and Water sports life jackets for children.