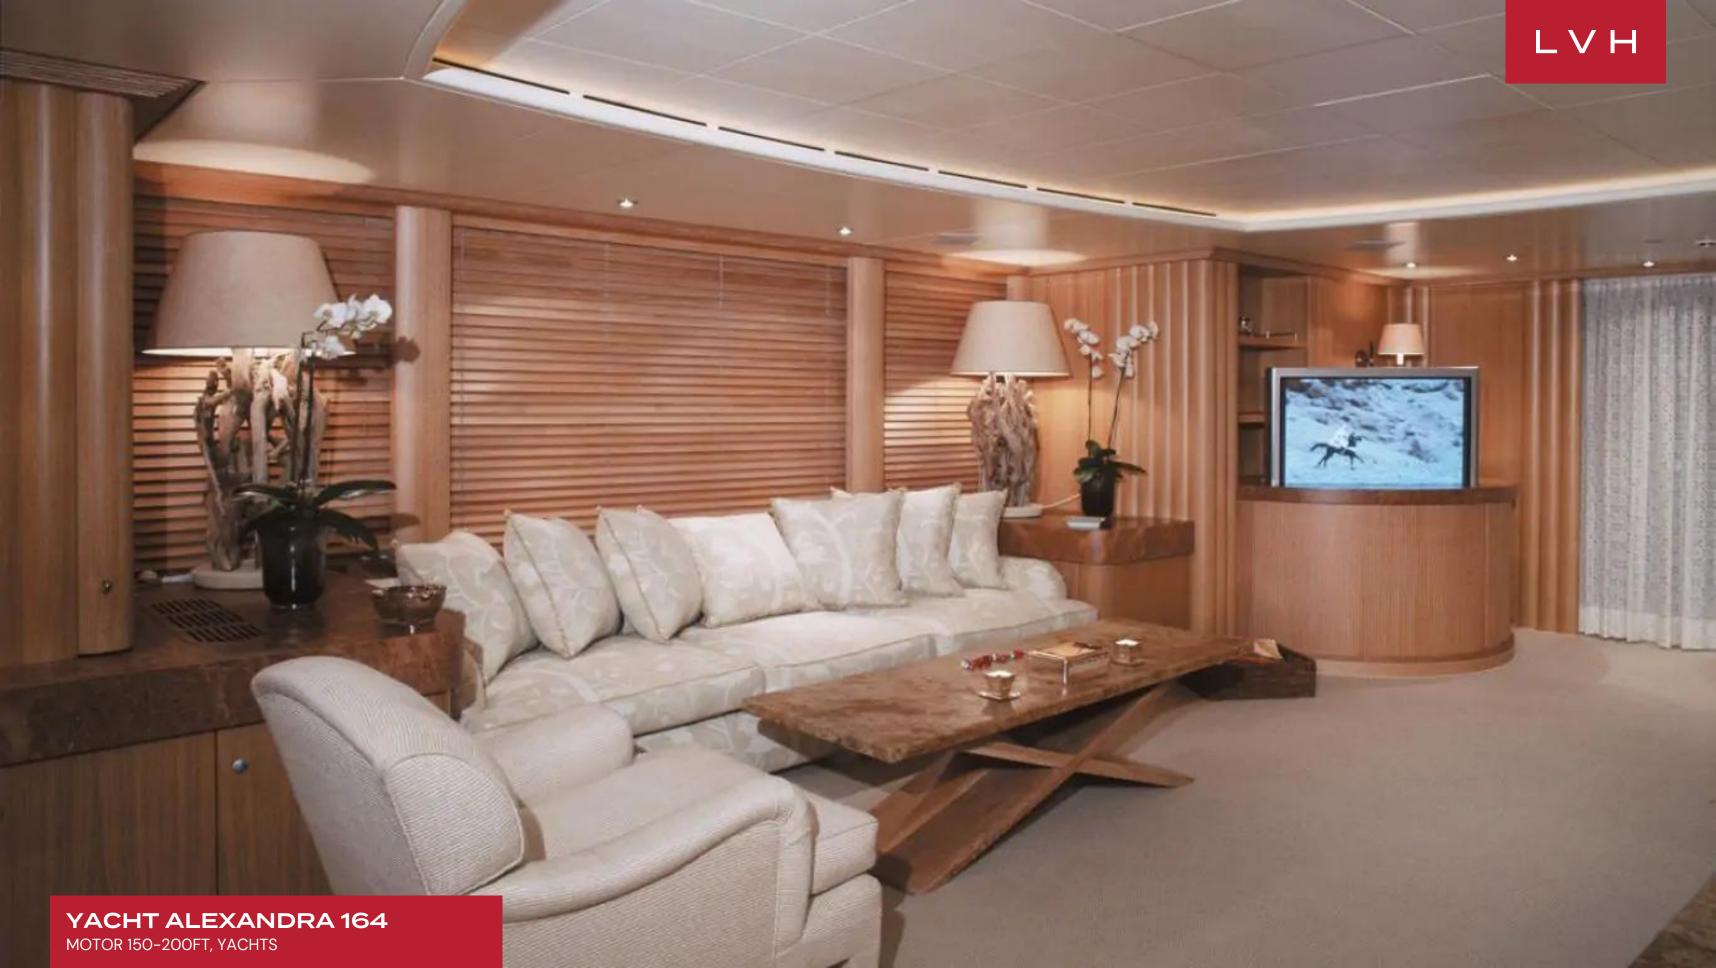

# YACHT ALEXANDRA 164

MOTOR 150-200FT, YACHTS

**7**CABINS

12

GUESTS

### **YACHT ALEXANDRA 164**

MOTOR 150-200FT, YACHTS

Yacht Alexandra 164 was built in 2002 by Benetti and last refitted in 2014. The yacht's interior has been designed by Terence Disdale and her exterior styling is by Stefano Natucci. With a cruising speed of 13 knots, a maximum speed of 16.5 knots and a range of 3,800nm from her 75,000litre fuel tanks, she is the perfect combination of performance and luxury.

Alexandra's interior layout sleeps up to 12 guests in 7 rooms (5 Double, 2 Twin). She is also capable of carrying up to 12 crew on board to ensure a relaxed luxury yacht experience. Timeless styling, beautiful furnishings and sumptuous seating feature throughout to create an elegant and comfortable atmosphere. Alexandra's impressive leisure and entertainment facilities make her the ideal charter yacht for socializing and entertaining with family and friends