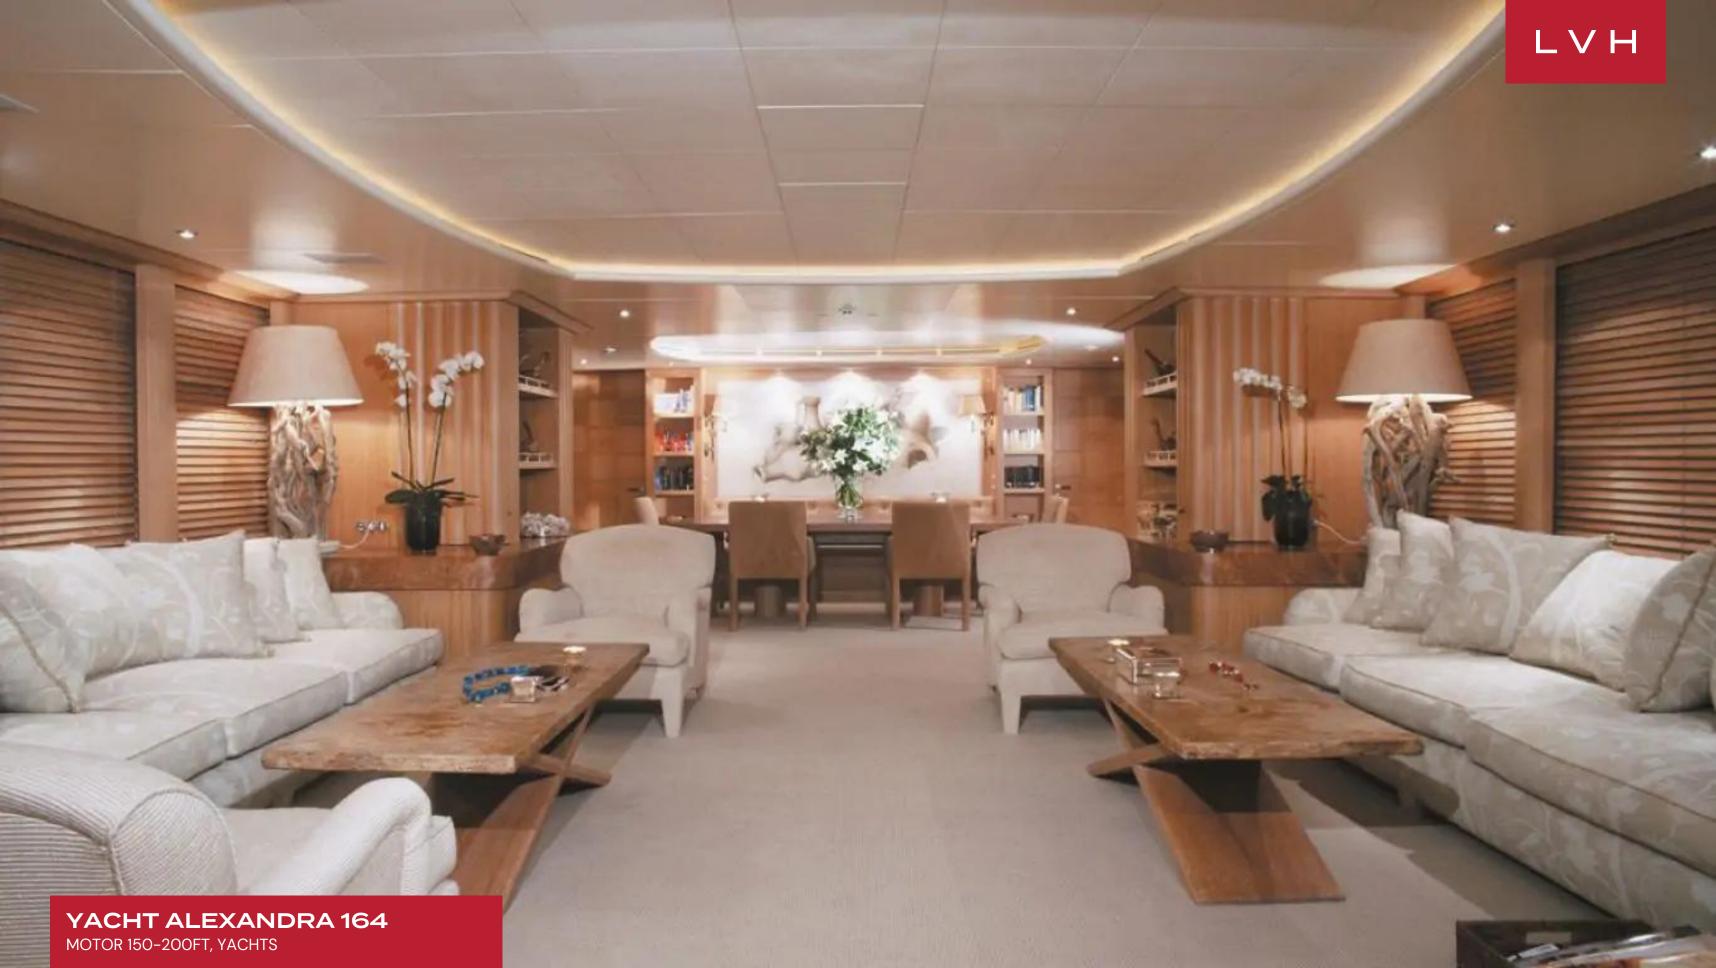

# YACHT ALEXANDRA 164

MOTOR 150-200FT, YACHTS

**7**CABINS

12

GUESTS

### **YACHT ALEXANDRA 164**

MOTOR 150-200FT, YACHTS

Yacht Alexandra 164 was built in 2002 by Benetti and last refitted in 2014. The yacht's interior has been designed by Terence Disdale and her exterior styling is by Stefano Natucci. With a cruising speed of 13 knots, a maximum speed of 16.5 knots and a range of 3,800nm from her 75,000litre fuel tanks, she is the perfect combination of performance and luxury.

Alexandra's interior layout sleeps up to 12 guests in 7 rooms (5 Double, 2 Twin). She is also capable of carrying up to 12 crew on board to ensure a relaxed luxury yacht experience. Timeless styling, beautiful furnishings and sumptuous seating feature throughout to create an elegant and comfortable atmosphere. Alexandra's impressive leisure and entertainment facilities make her the ideal charter yacht for socializing and entertaining with family and friends