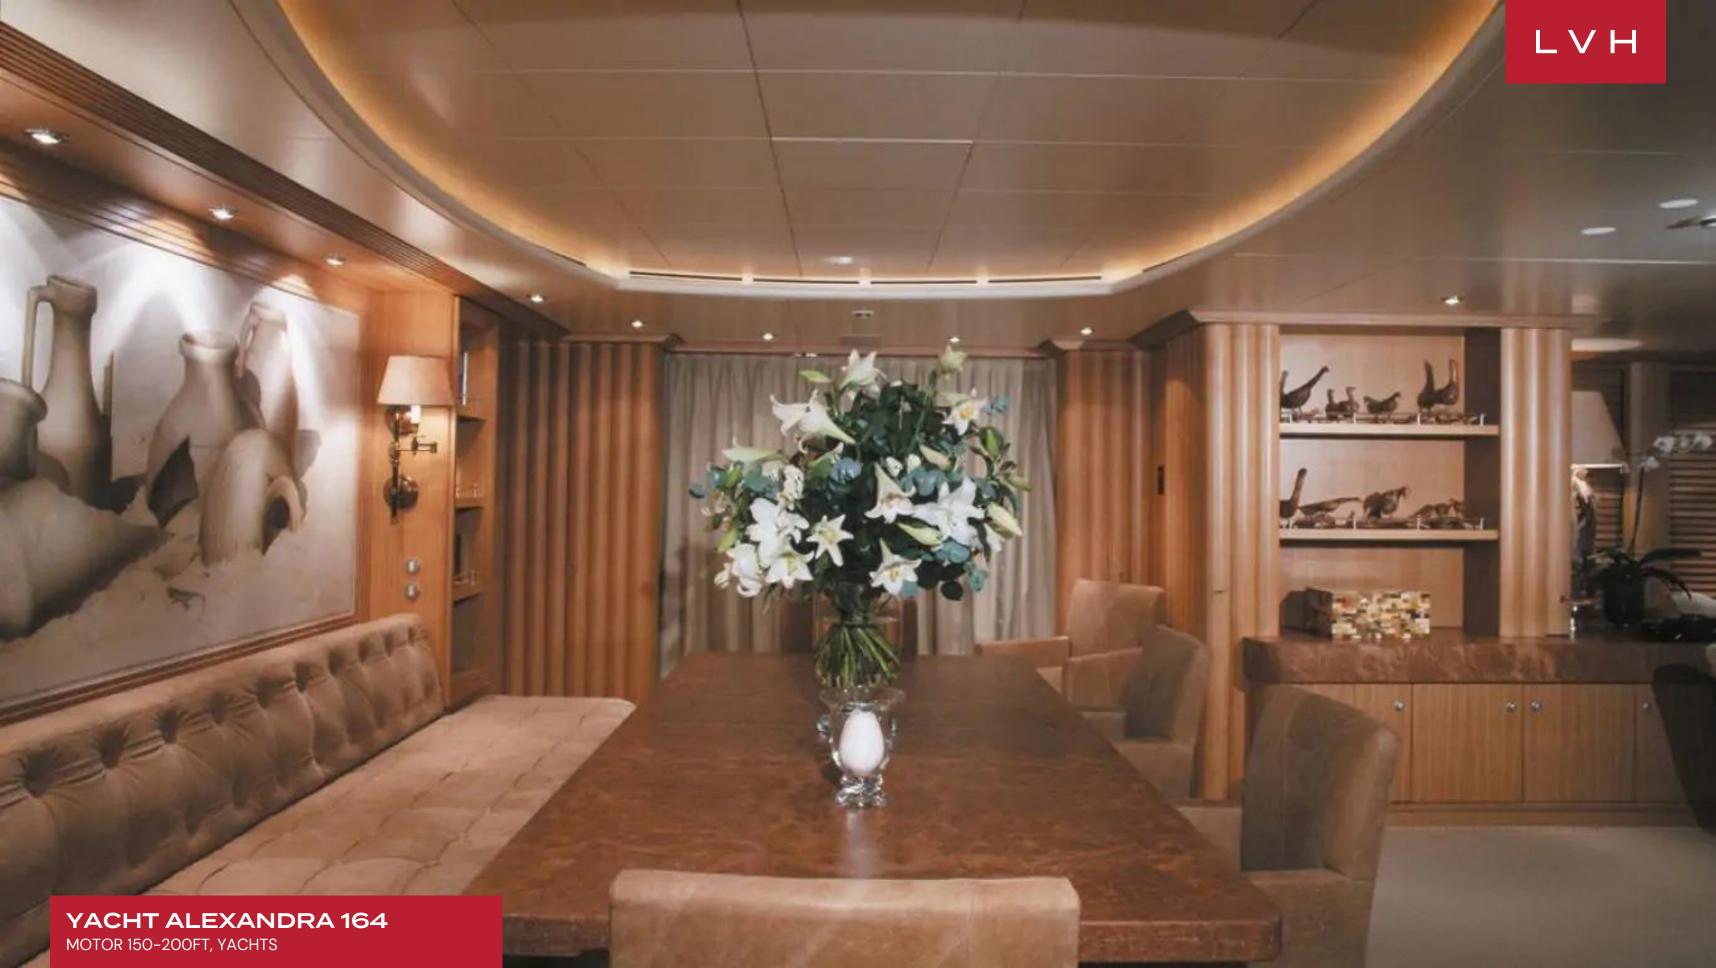

#### INTERIOR

- Dining Room
- Gym
- Home Office

Alexandra's interior layout sleeps up to 12 guests in 7 rooms (5 Double, 2 Twin). She is also capable of carrying up to 12 crew on board to ensure a relaxed luxury yacht experience. Timeless styling, beautiful furnishings and sumptuous seating feature throughout to create an elegant and comfortable atmosphere. Alexandra's impressive leisure and entertainment facilities make her the ideal charter yacht for socializing and entertaining with family and friends