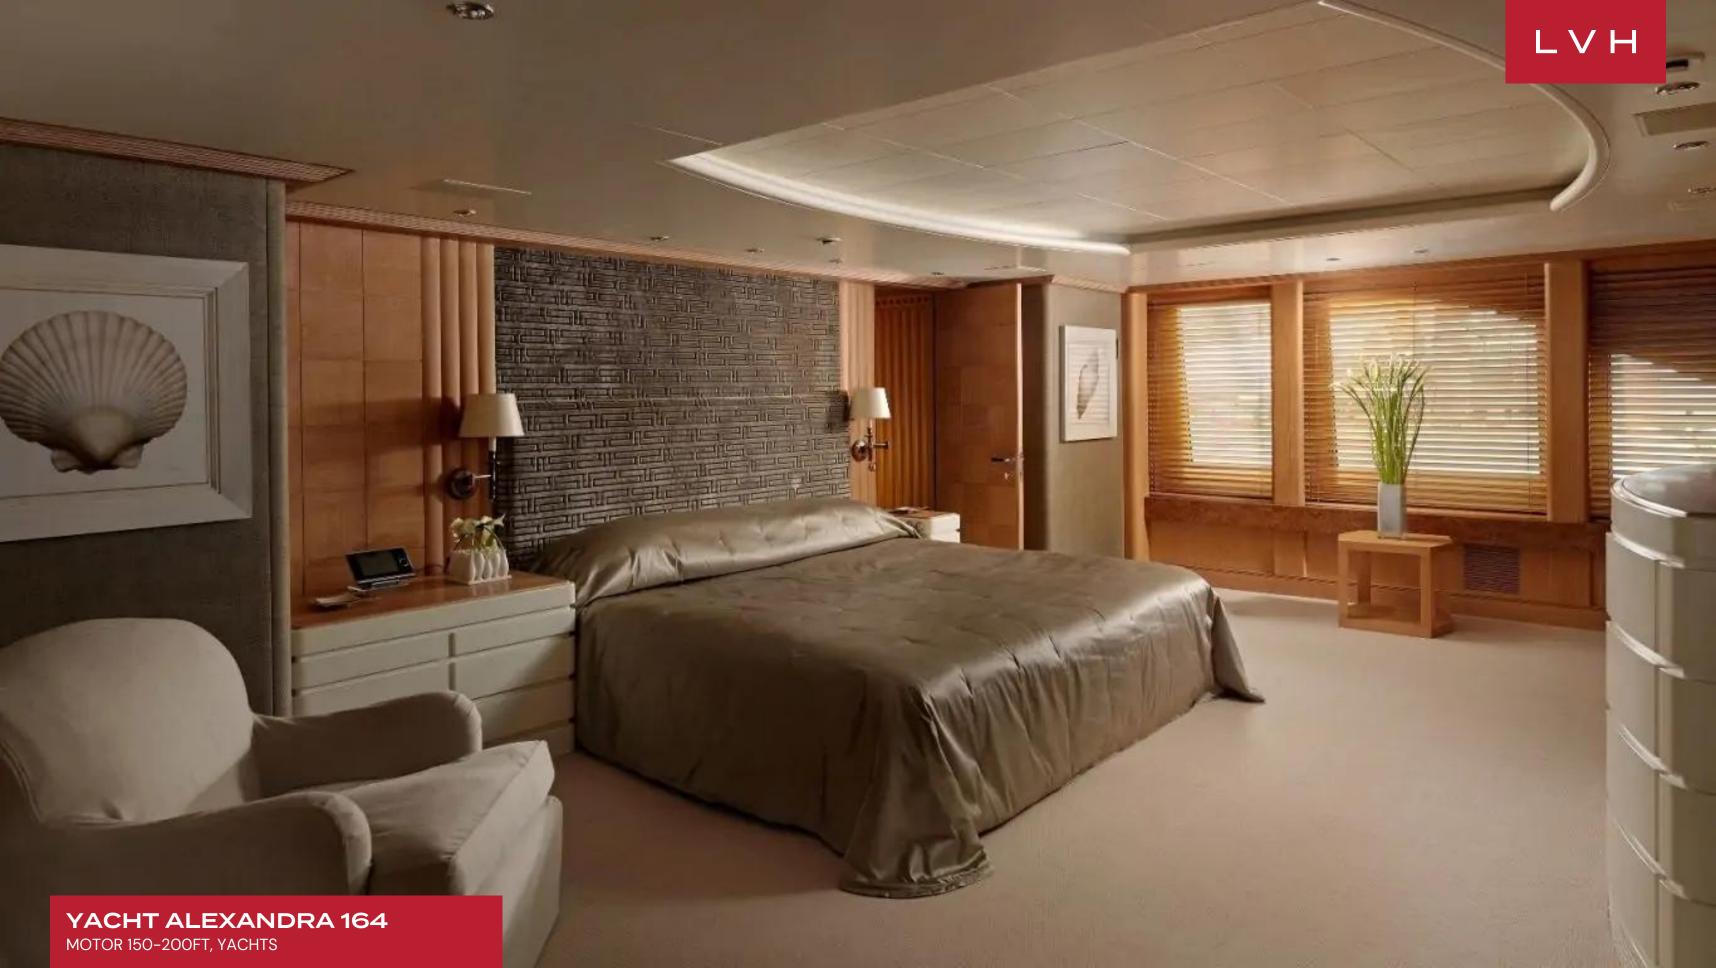

Alexandra's interior layout sleeps up to 12 guests in 7 rooms (5 Double, 2 Twin). She is also capable of carrying up to 12 crew on board to ensure a relaxed luxury yacht experience. Timeless styling, beautiful furnishings and sumptuous seating feature throughout to create an elegant and comfortable atmosphere. Alexandra's impressive leisure and entertainment facilities make her the ideal charter yacht for socializing and entertaining with family and friends