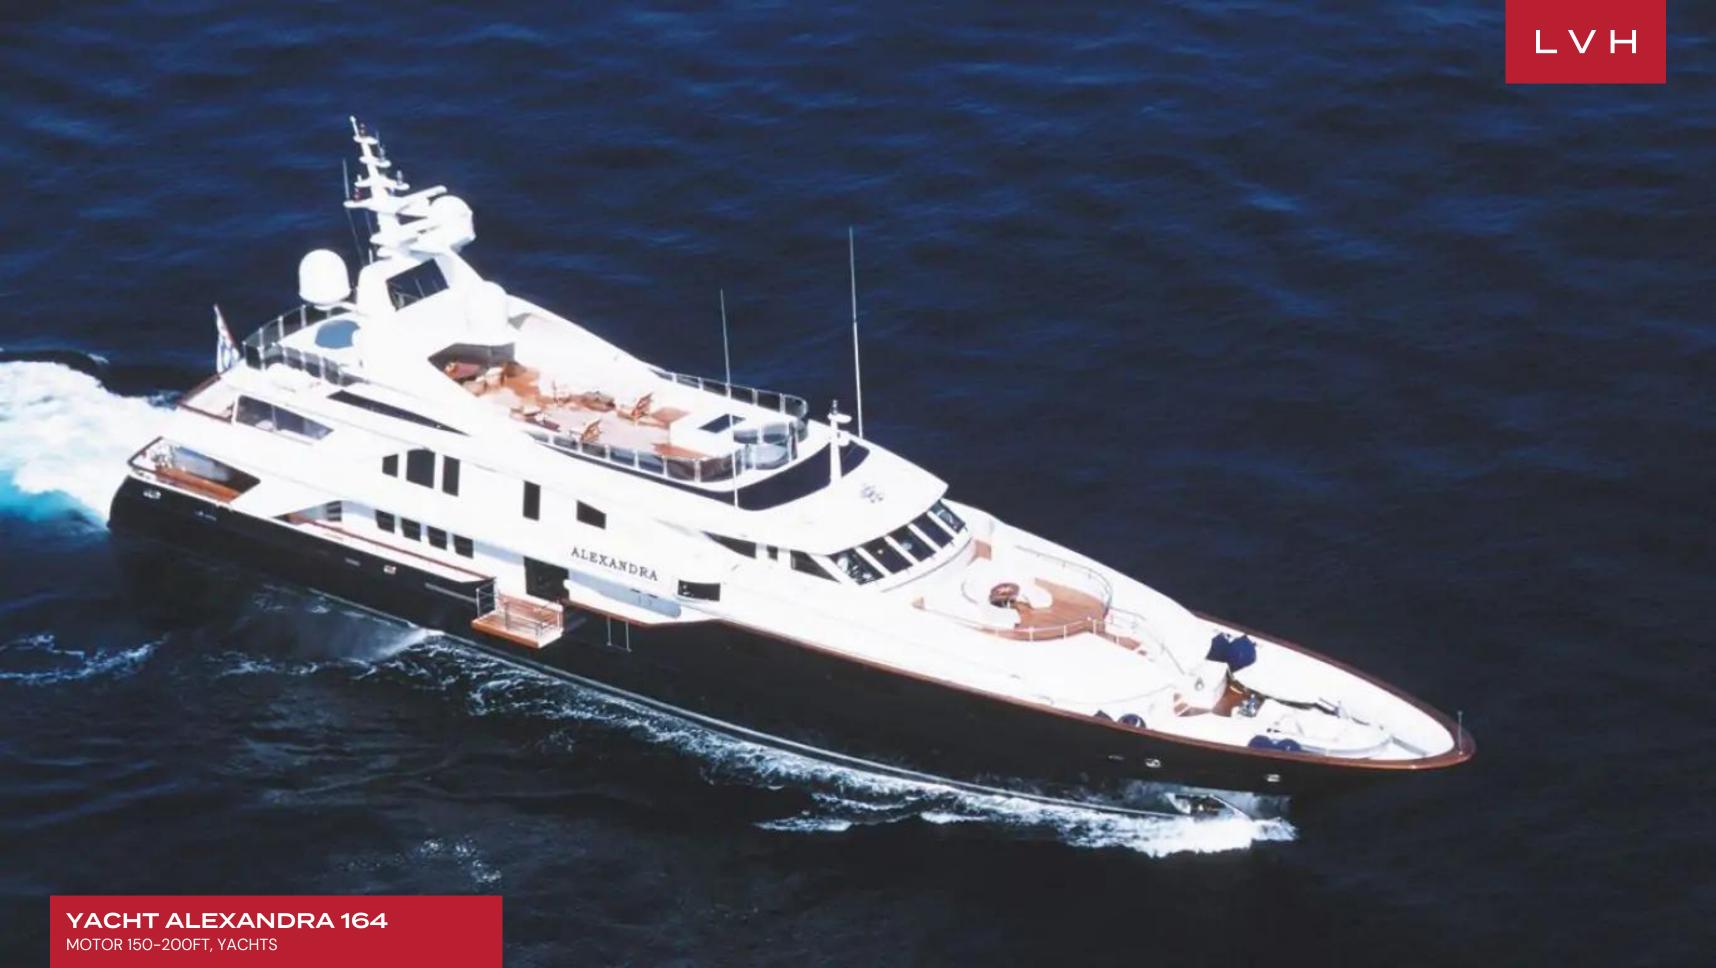

### **YACHT ALEXANDRA 164**

MOTOR 150-200FT, YACHTS

Yacht Alexandra 164 was built in 2002 by Benetti and last refitted in 2014. The yacht's interior has been designed by Terence Disdale and her exterior styling is by Stefano Natucci. With a cruising speed of 13 knots, a maximum speed of 16.5 knots and a range of 3,800nm from her 75,000litre fuel tanks, she is the perfect combination of performance and luxury.

Alexandra's interior layout sleeps up to 12 guests in 7 rooms (5 Double, 2 Twin). She is also capable of carrying up to 12 crew on board to ensure a relaxed luxury yacht experience. Timeless styling, beautiful furnishings and sumptuous seating feature throughout to create an elegant and comfortable atmosphere. Alexandra's impressive leisure and entertainment facilities make her the ideal charter yacht for socializing and entertaining with family and friends