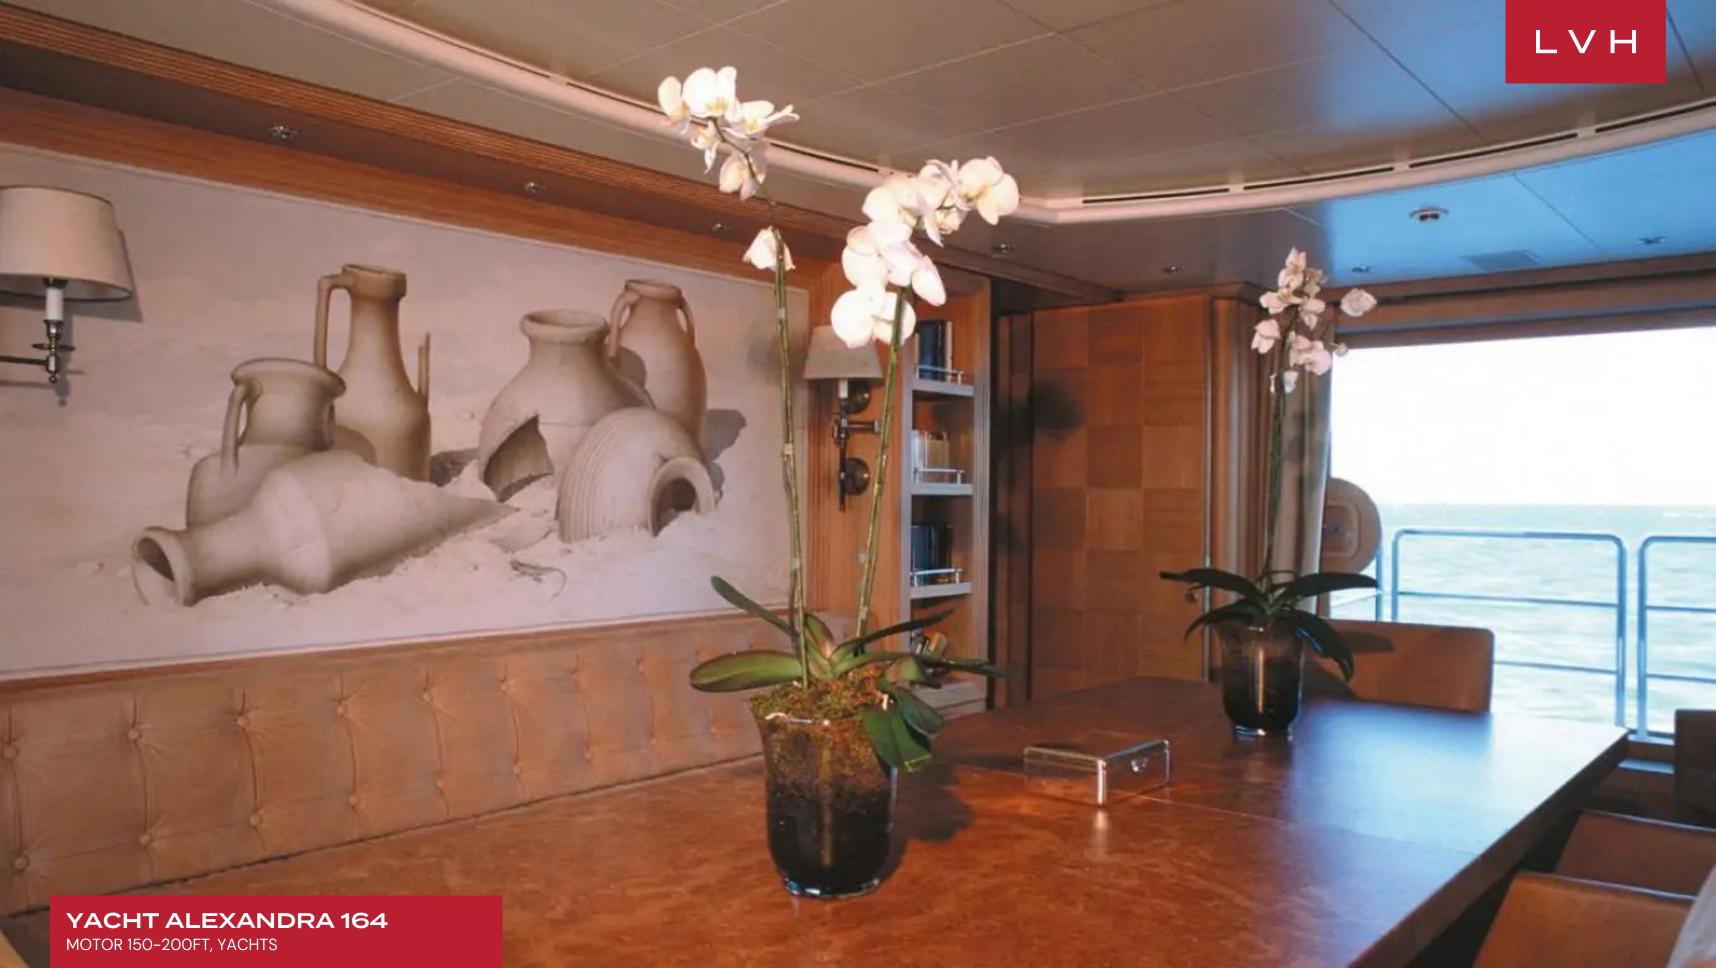

Alexandra's interior layout sleeps up to 12 guests in 7 rooms (5 Double, 2 Twin). She is also capable of carrying up to 12 crew on board to ensure a relaxed luxury yacht experience. Timeless styling, beautiful furnishings and sumptuous seating feature throughout to create an elegant and comfortable atmosphere. Alexandra's impressive leisure and entertainment facilities make her the ideal charter yacht for socializing and entertaining with family and friends

#### INTERIOR

- Dining Room
- Gym
- Home Office