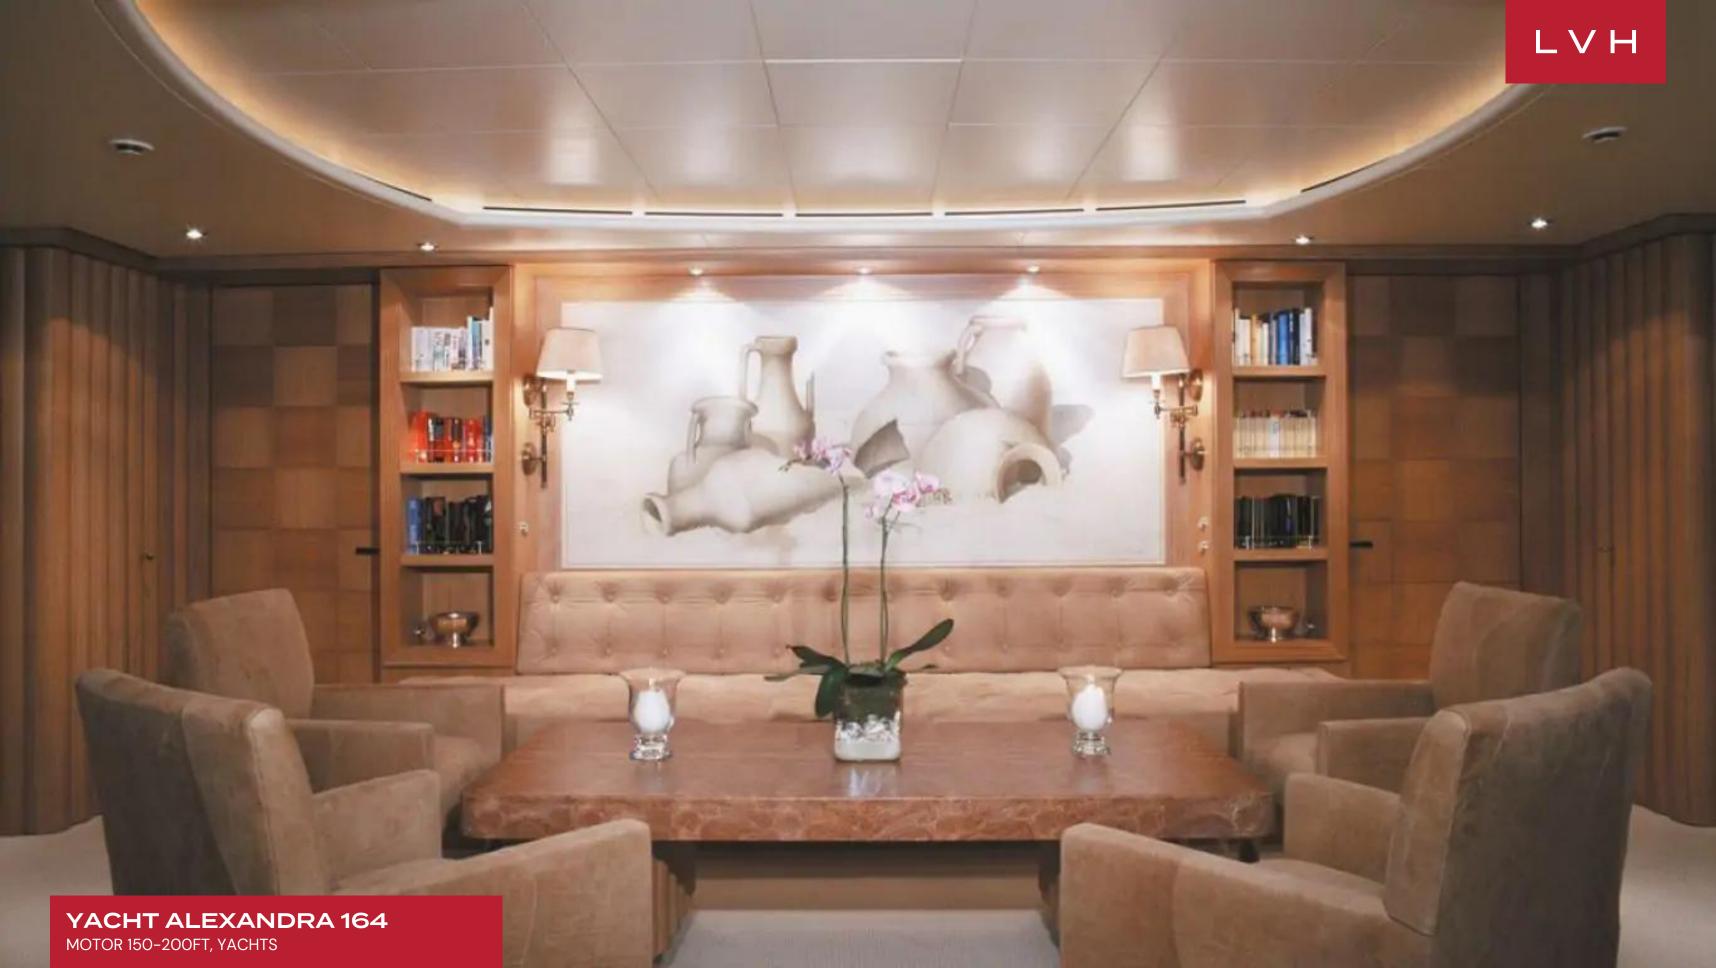

Alexandra's interior layout sleeps up to 12 guests in 7 rooms (5 Double, 2 Twin). She is also capable of carrying up to 12 crew on board to ensure a relaxed luxury yacht experience. Timeless styling, beautiful furnishings and sumptuous seating feature throughout to create an elegant and comfortable atmosphere. Alexandra's impressive leisure and entertainment facilities make her the ideal charter yacht for socializing and entertaining with family and friends

#### INTERIOR

- Dining Room
- Gym
- Home Office