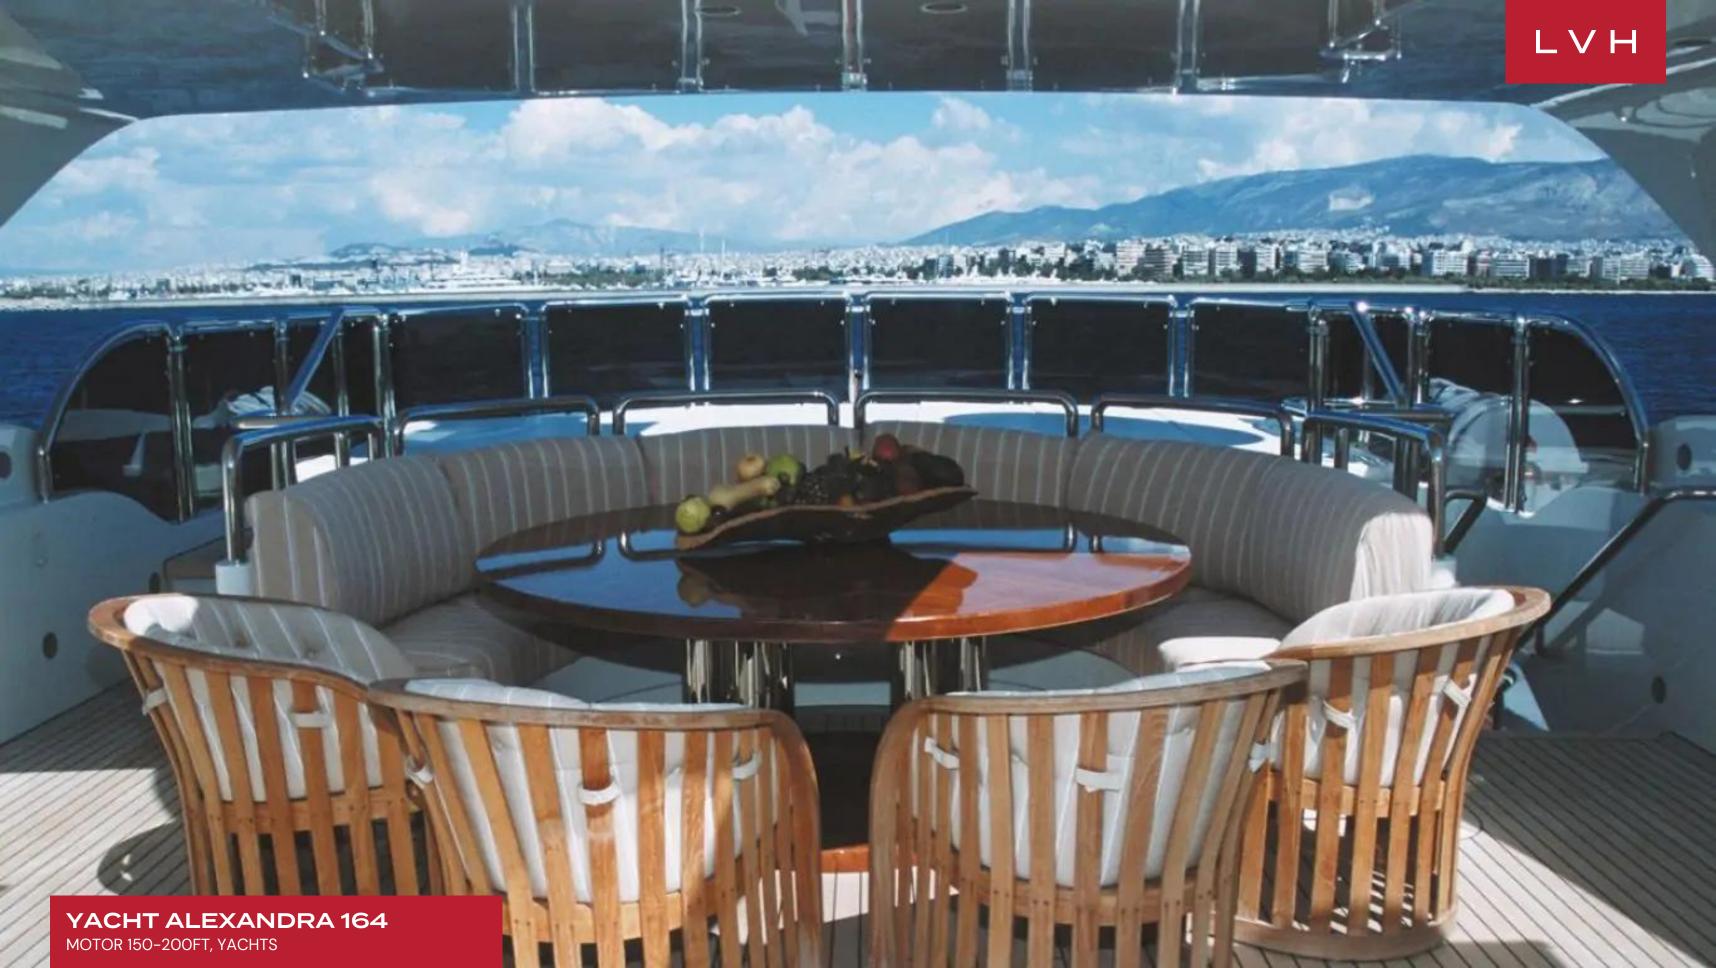

#### **EXTERIOR**

- Hot Tub
- Sun Loungers
- Al Fresco Dining
- Terrace

Alexandra's interior layout sleeps up to 12 guests in 7 rooms (5 Double, 2 Twin). She is also capable of carrying up to 12 crew on board to ensure a relaxed luxury yacht experience. Timeless styling, beautiful furnishings and sumptuous seating feature throughout to create an elegant and comfortable atmosphere. Alexandra's impressive leisure and entertainment facilities make her the ideal charter yacht for socializing and entertaining with family and friends