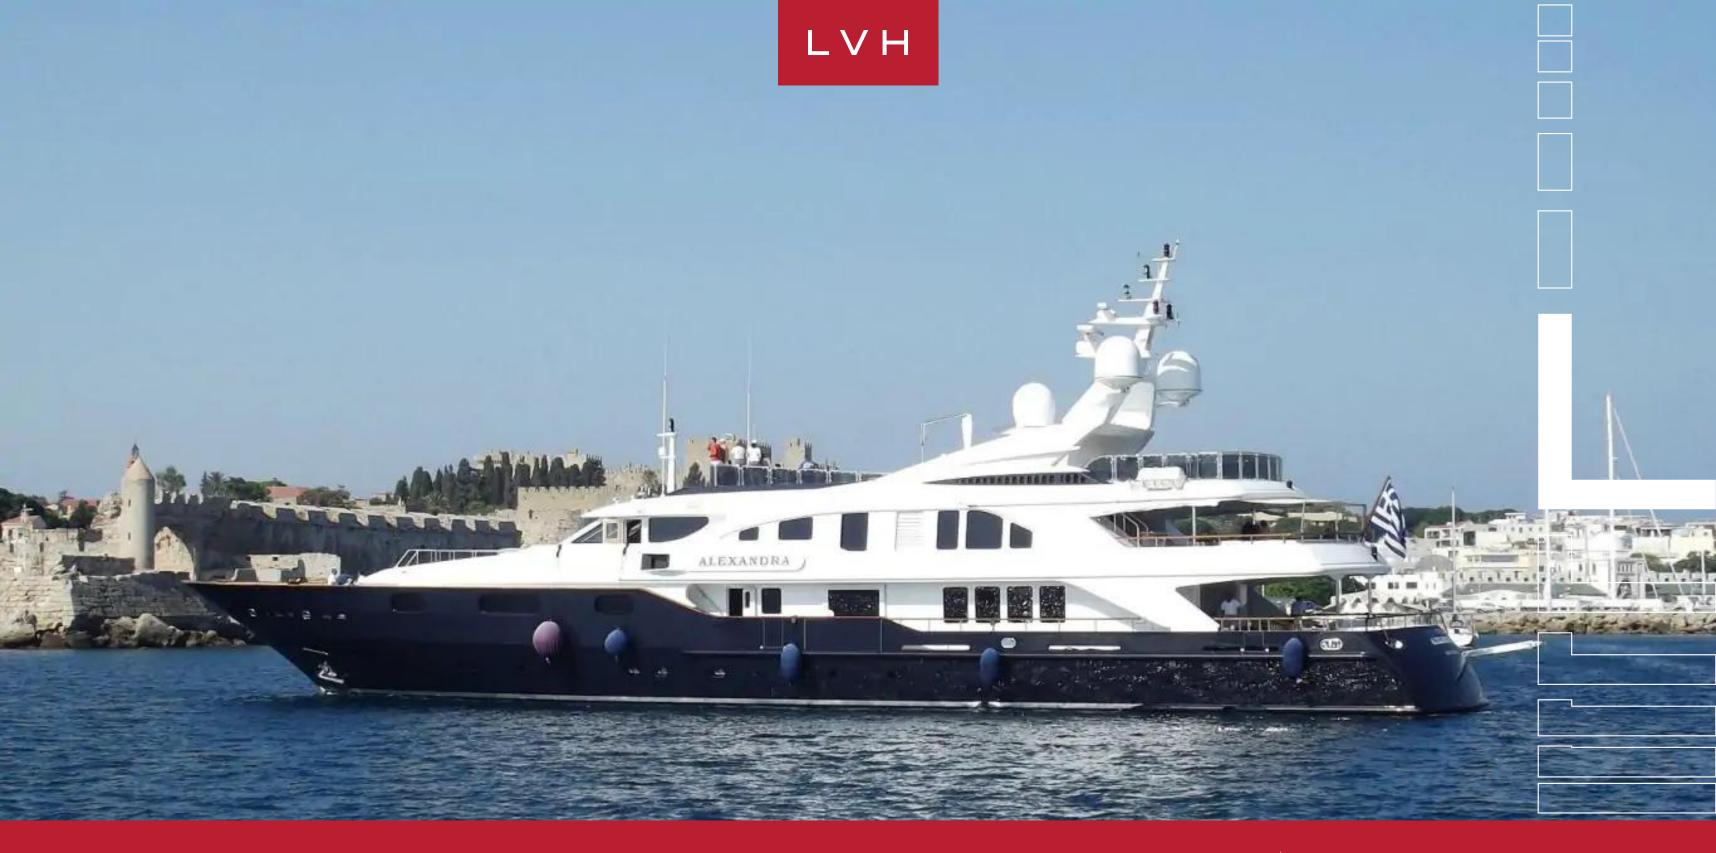

# YACHT ALEXANDRA 164

MOTOR 150-200FT, YACHTS

**7**CABINS

12

GUESTS

### **YACHT ALEXANDRA 164**

MOTOR 150-200FT, YACHTS

Yacht Alexandra 164 was built in 2002 by Benetti and last refitted in 2014. The yacht's interior has been designed by Terence Disdale and her exterior styling is by Stefano Natucci. With a cruising speed of 13 knots, a maximum speed of 16.5 knots and a range of 3,800nm from her 75,000litre fuel tanks, she is the perfect combination of performance and luxury.