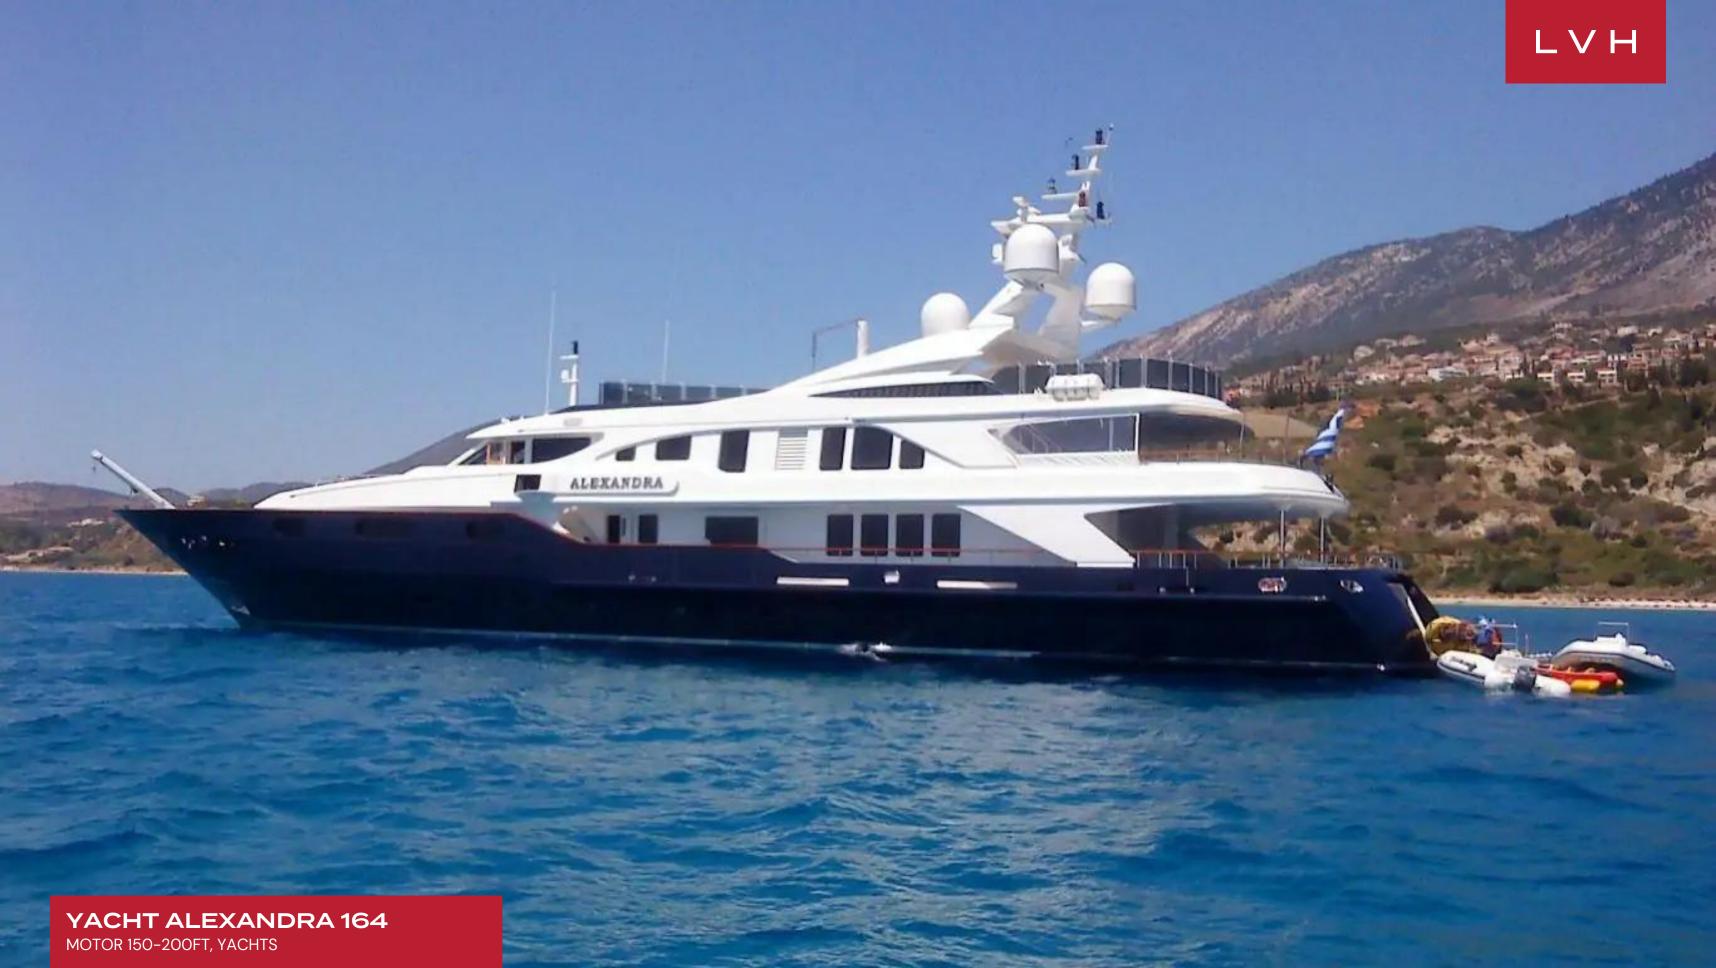

### **YACHT ALEXANDRA 164**

MOTOR 150-200FT, YACHTS

Yacht Alexandra 164 was built in 2002 by Benetti and last refitted in 2014. The yacht's interior has been designed by Terence Disdale and her exterior styling is by Stefano Natucci. With a cruising speed of 13 knots, a maximum speed of 16.5 knots and a range of 3,800nm from her 75,000litre fuel tanks, she is the perfect combination of performance and luxury.