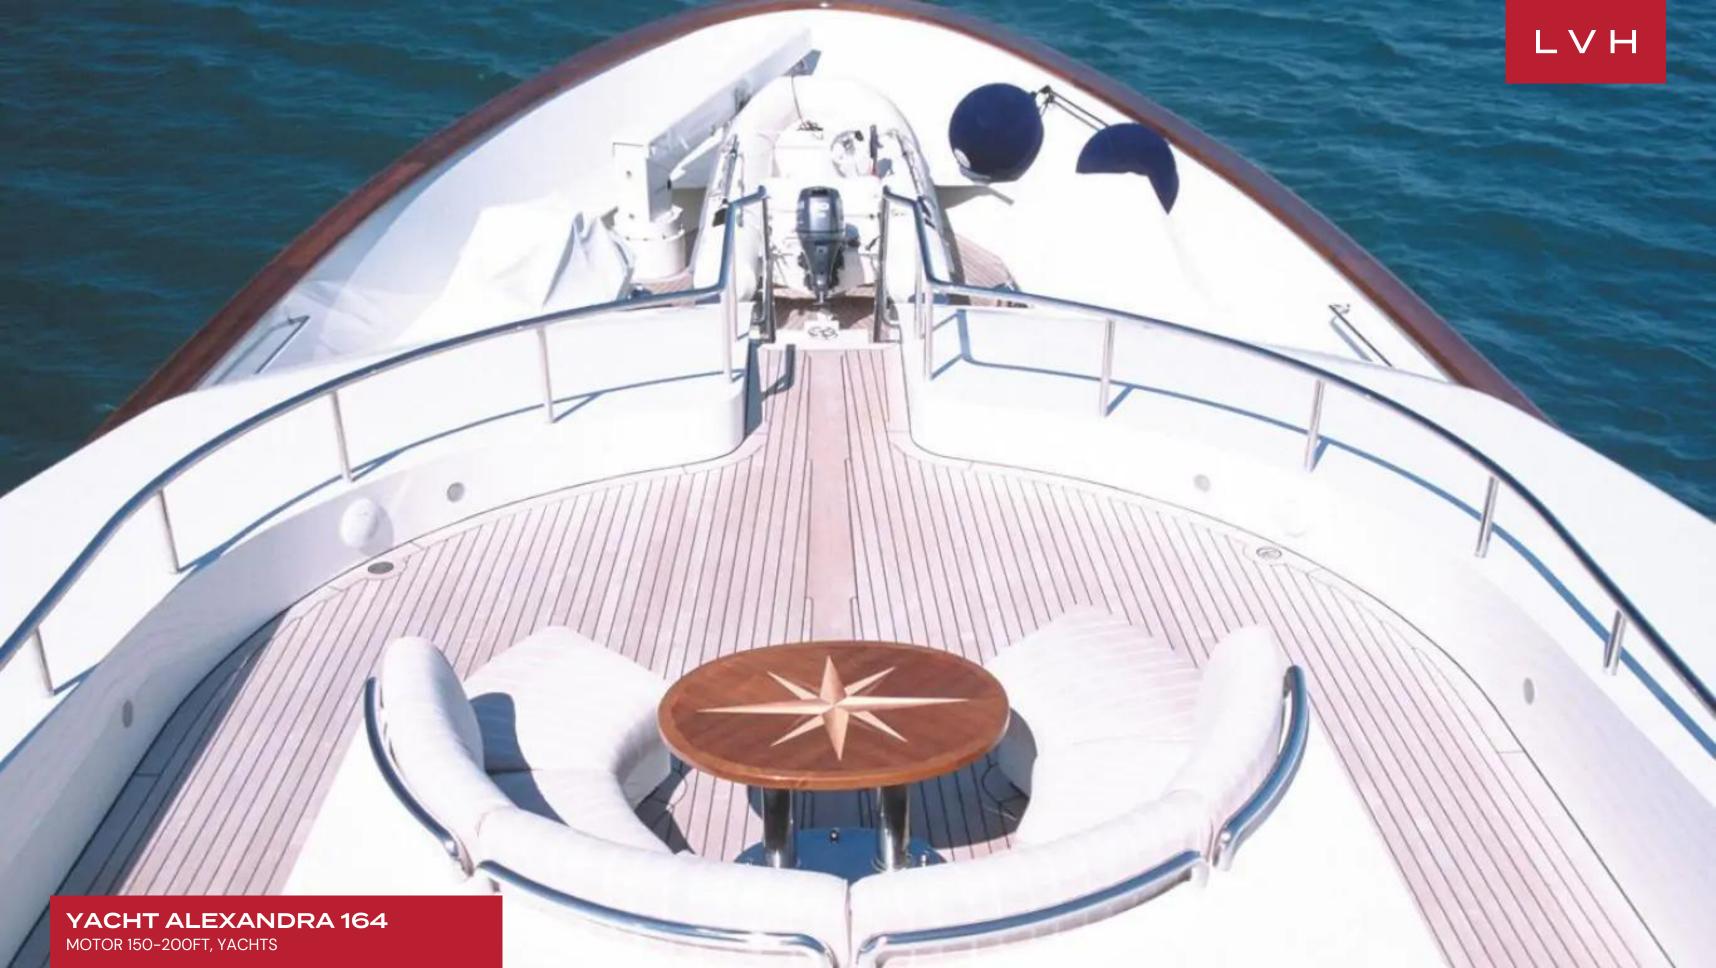

This stunning yacht has a number of tenders and toys to ensure utmost entertainment. These include a 5.7m Flyer tender with Suzuki (115 hp) Outboard engine, 4.3m Commonautica tender with Yamaha (40hp) Outboard engine, 3-seater Sea Doo GTI-SE (130hp), Adult Water Ski, set Children Water Ski, mono-Ski, Wakeboard, Kneeboard, Paddleboards, Tubes, Hot Dog water toy, Snorkeling gear, Diving masks, Swimming Goggles, Pairs fins for adults, Pairs finds for children, and Water sports life jackets for children.