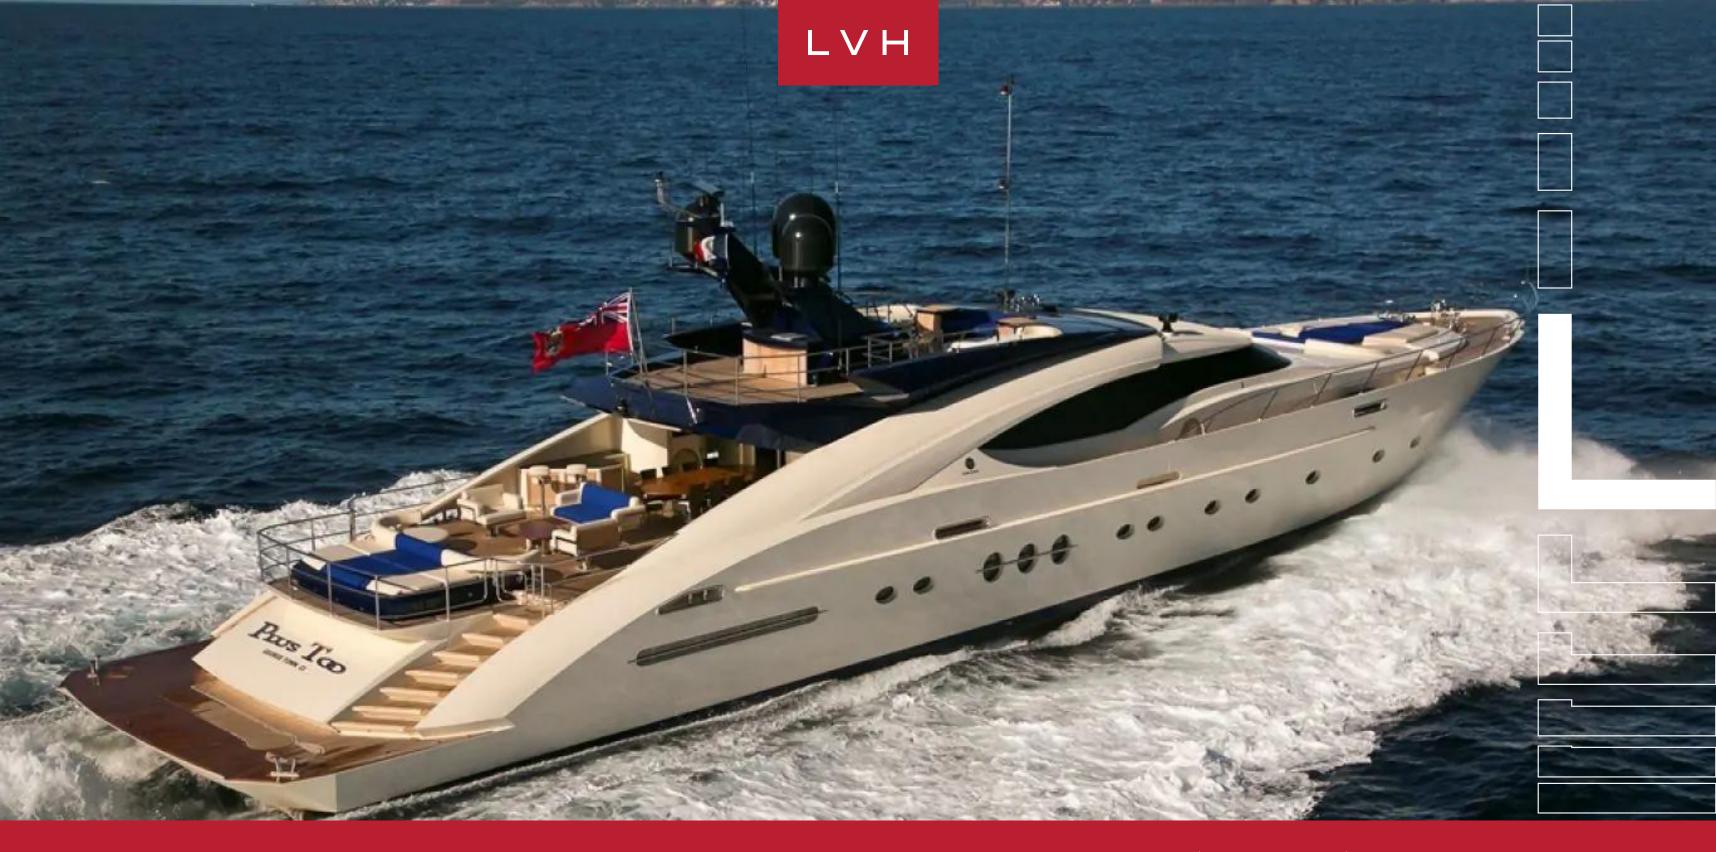

### **YACHT AK ROYALTY 135**

MOTOR 100-150FT, YACHTS

AK Royalty is a 41 meters (135ft) sport lavish yacht built by shipyard Palmer & Johnson. With remarkable interiors designed by Nuvolari Operated by a permanent top-class crew of 7, AK Royalty is kept in pristine conditions and offers generous indoor and outdoor living spaces with unique private guest areas. Equipped with the latest broadband technology, hi-speed internet connectivity and satellite TV are at full disposal at any time.

Main aft deck features three areas to meet every expectations: sunbathing, lounge seating and alfresco dining. At her bow, there is an additional large sunbathing area and for ultimate privacy the top deck level, featuring sizeable sun pads and a Jacuzzi, remains the place to be. For more active time during the day, the swimming platform will allow for easy access to the ship and for a wide range of sea related activities.