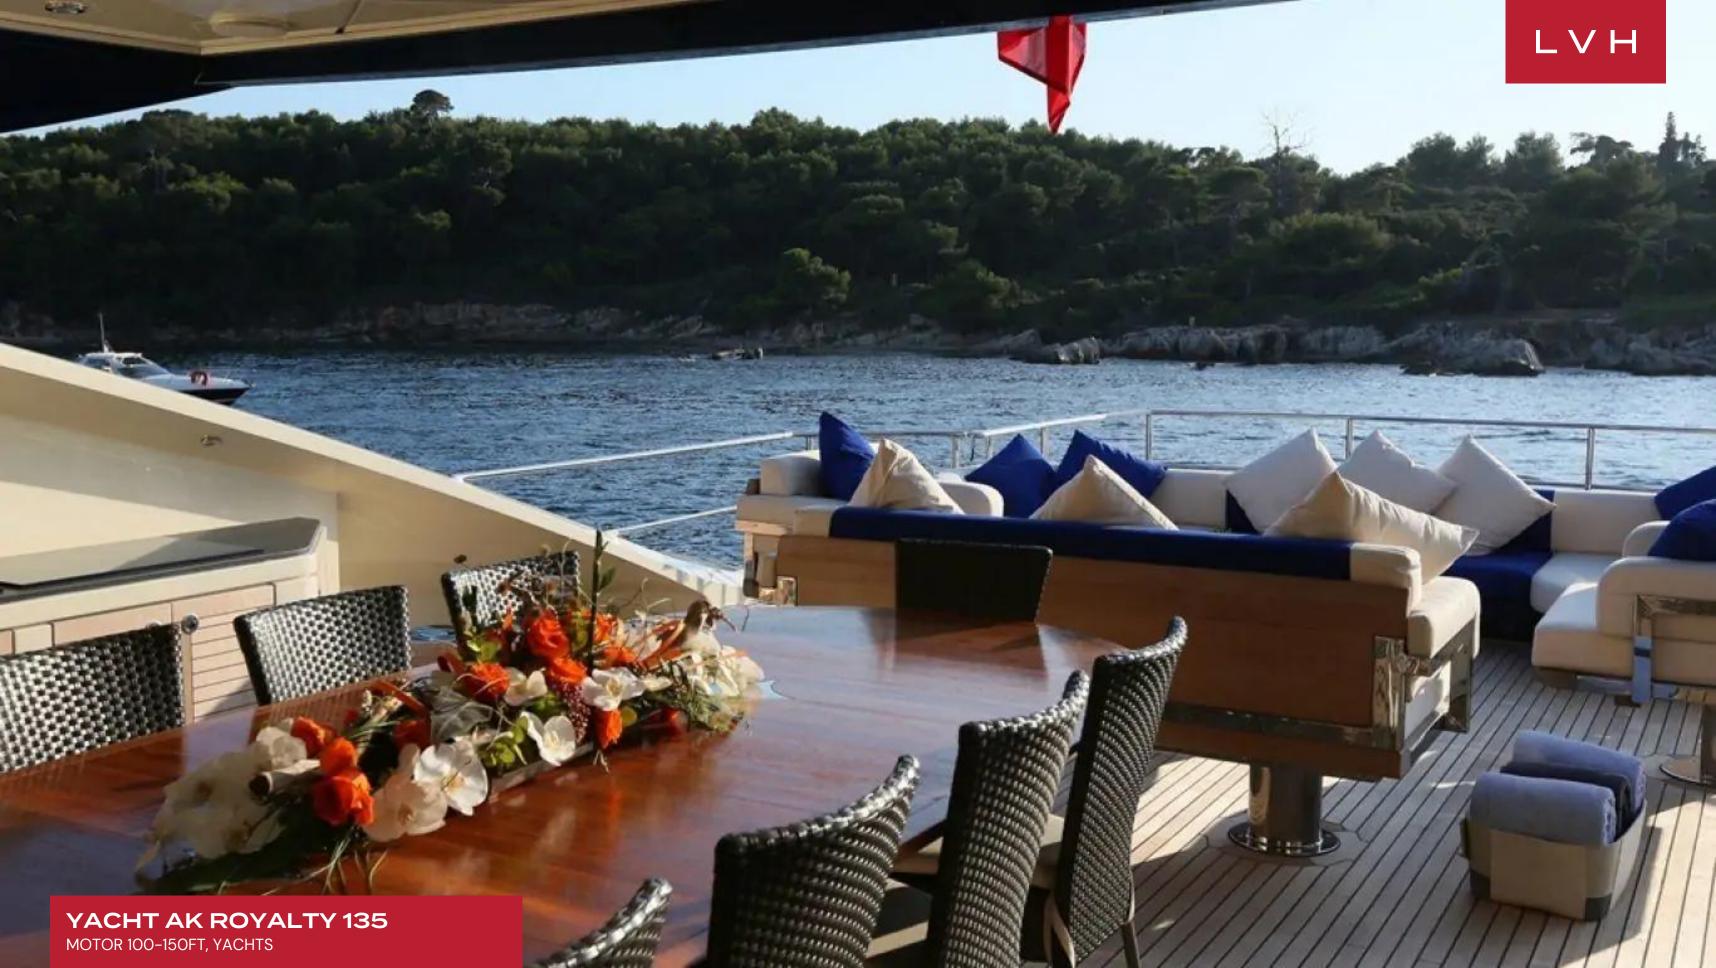

Main aft deck features three areas to meet every expectations: sunbathing, lounge seating and alfresco dining. At her bow, there is an additional large sunbathing area and for ultimate privacy the top deck level, featuring sizeable sun pads and a Jacuzzi, remains the place to be. For more active time during the day, the swimming platform will allow for easy access to the ship and for a wide range of sea related activities.