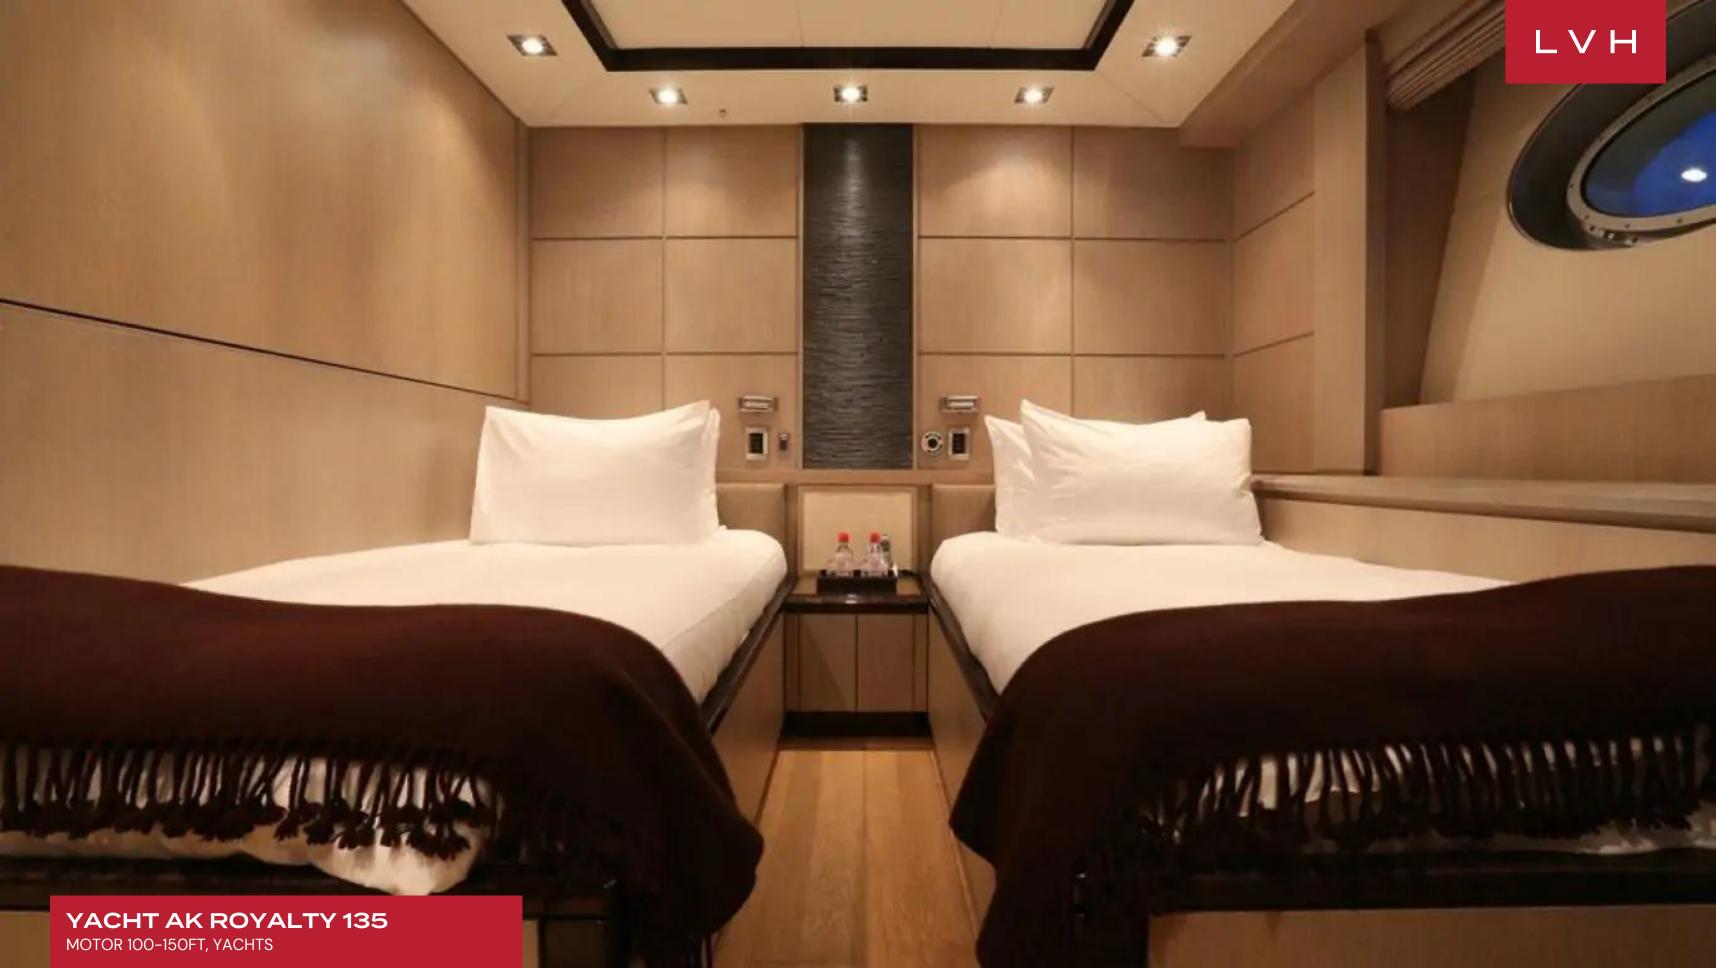

Her wide sophisticated main salon incorporating the dining area is all in the right mix of elegant textures to make this interior living room a comfy hangout: clean-lined furnishings, brown finest leather and clear wooden panels giving an immediate feeling of luxury. Lower deck, five guest cabins at guest disposal including the superb full beam Master suite; two identical Double guest cabins; and two Twin guest cabins each with additional Pullman for children use. All cabins feature an en suite and independent audio/visual library. Generous outdoors allow guests to enjoy either to relax quietly, or to share magical moments altogether.