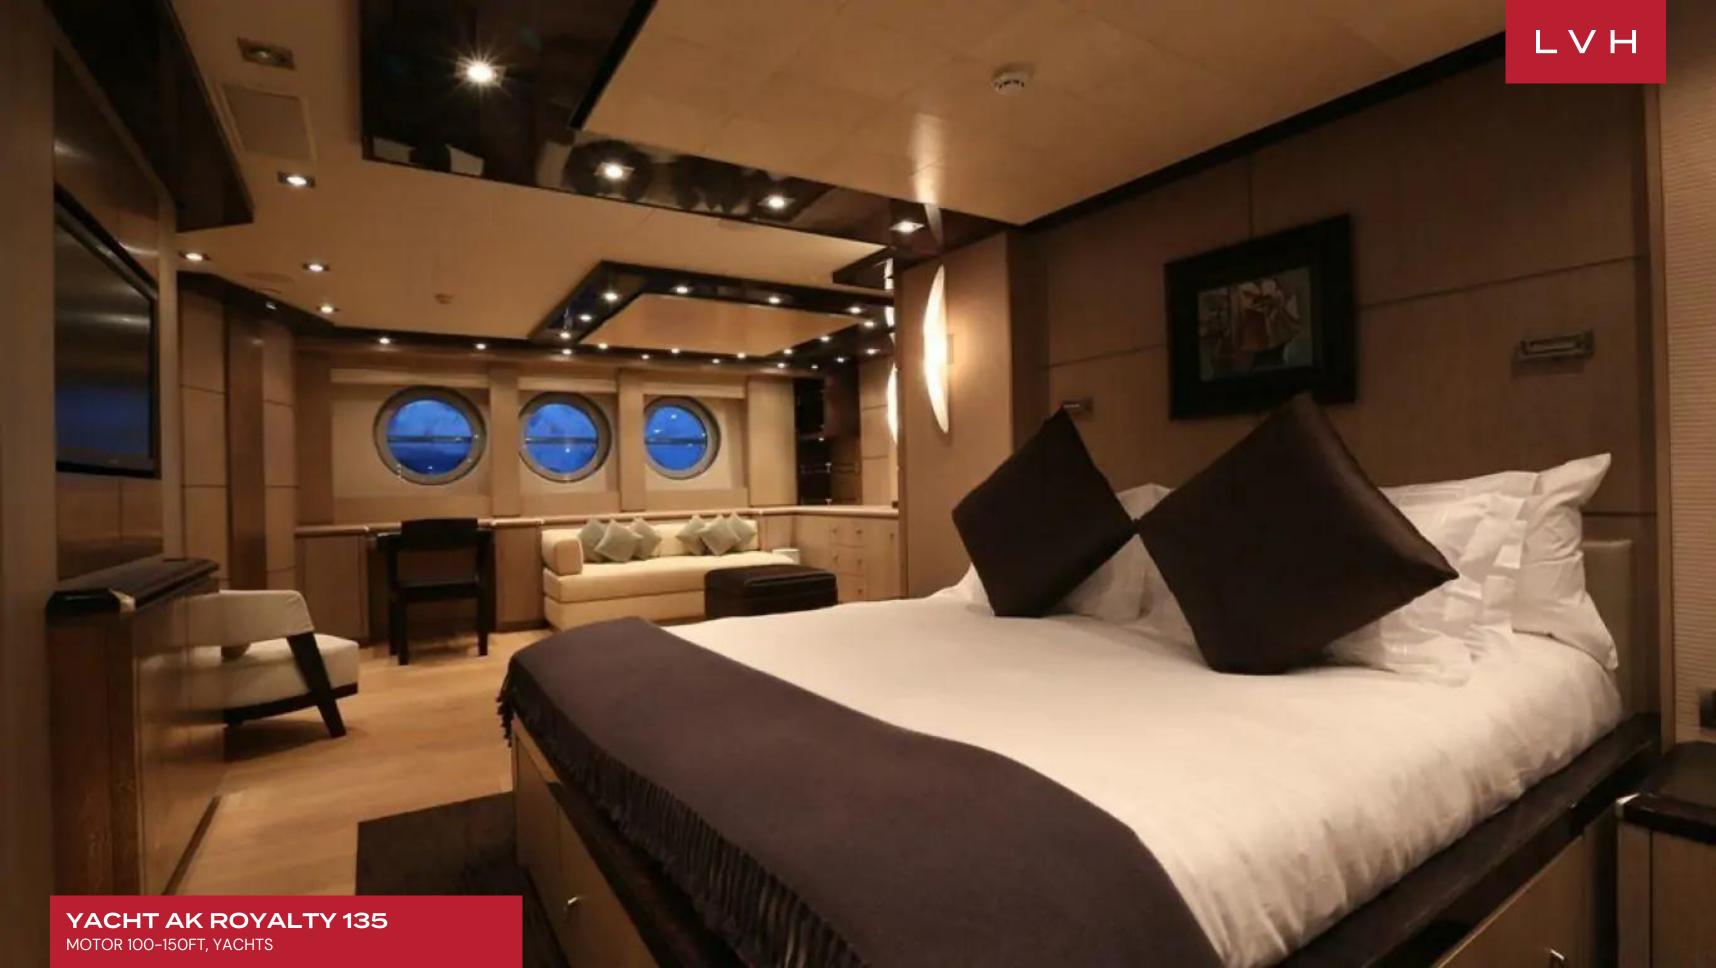

Her wide sophisticated main salon incorporating the dining area is all in the right mix of elegant textures to make this interior living room a comfy hangout: clean-lined furnishings, brown finest leather and clear wooden panels giving an immediate feeling of luxury. Lower deck, five guest cabins at guest disposal including the superb full beam Master suite; two identical Double guest cabins; and two Twin guest cabins each with additional Pullman for children use. All cabins feature an en suite and independent audio/visual library. Generous outdoors allow guests to enjoy either to relax quietly, or to share magical moments altogether.