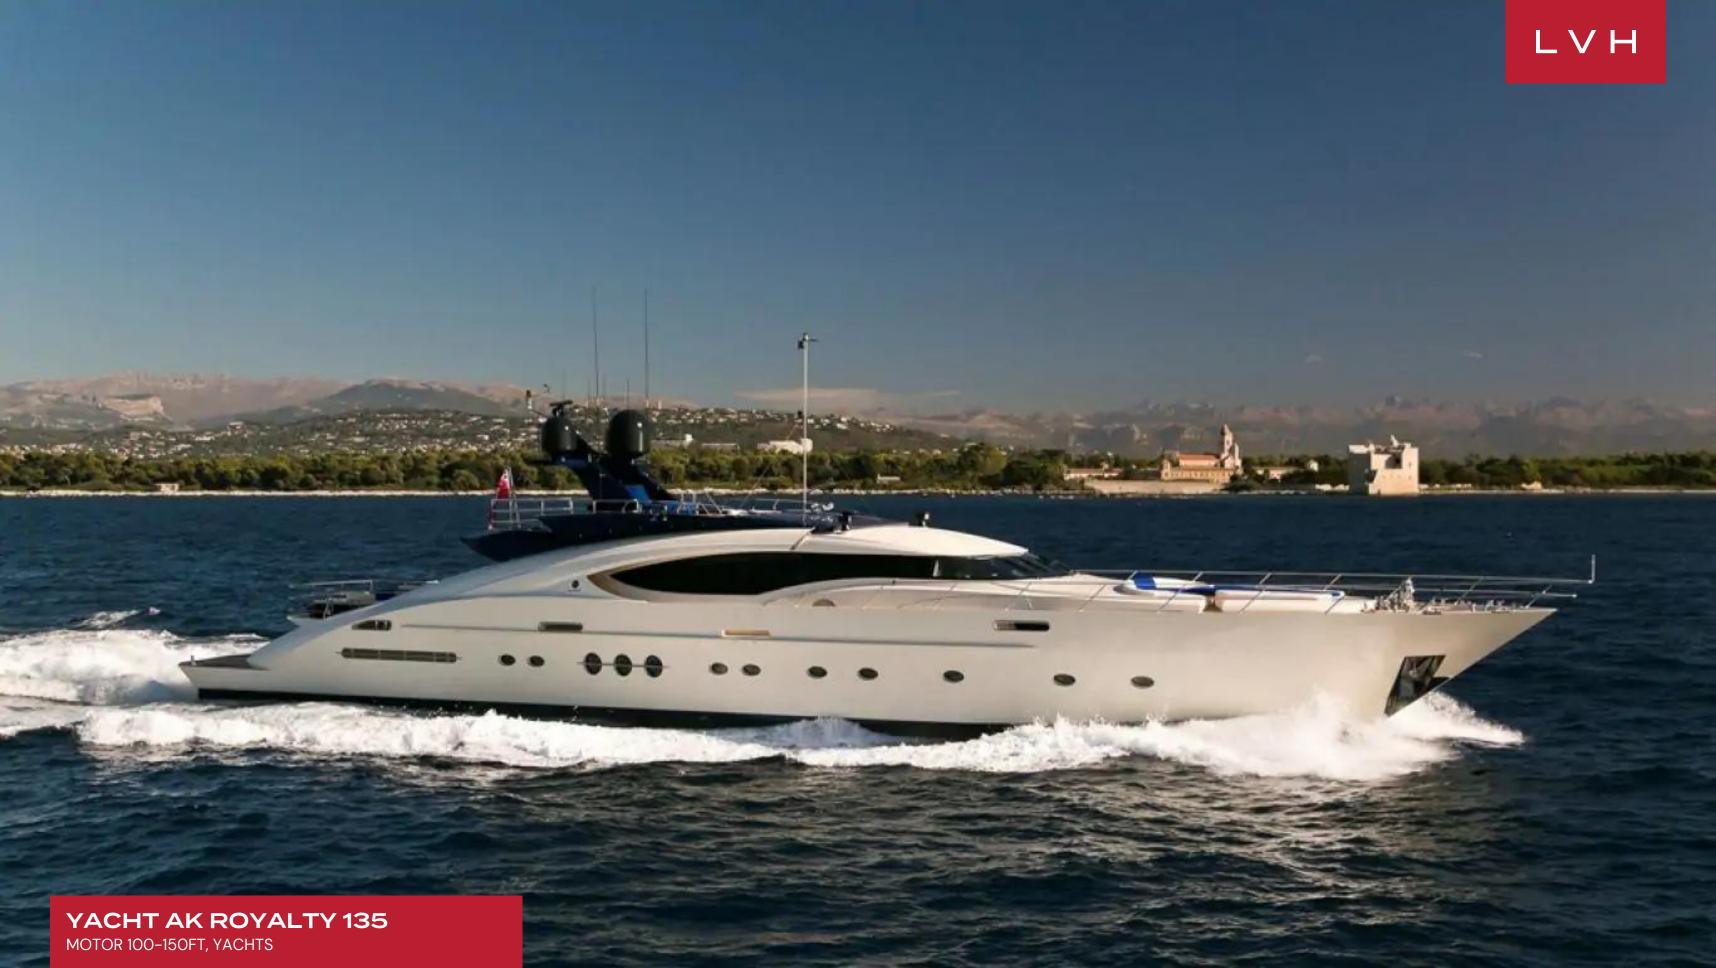

### **YACHT AK ROYALTY 135**

MOTOR 100-150FT, YACHTS

AK Royalty is a 41 meters (135ft) sport lavish yacht built by shipyard Palmer & Johnson. With remarkable interiors designed by Nuvolari Operated by a permanent top-class crew of 7, AK Royalty is kept in pristine conditions and offers generous indoor and outdoor living spaces with unique private guest areas. Equipped with the latest broadband technology, hi-speed internet connectivity and satellite TV are at full disposal at any time.

Main aft deck features three areas to meet every expectations: sunbathing, lounge seating and alfresco dining. At her bow, there is an additional large sunbathing area and for ultimate privacy the top deck level, featuring sizeable sun pads and a Jacuzzi, remains the place to be. For more active time during the day, the swimming platform will allow for easy access to the ship and for a wide range of sea related activities.