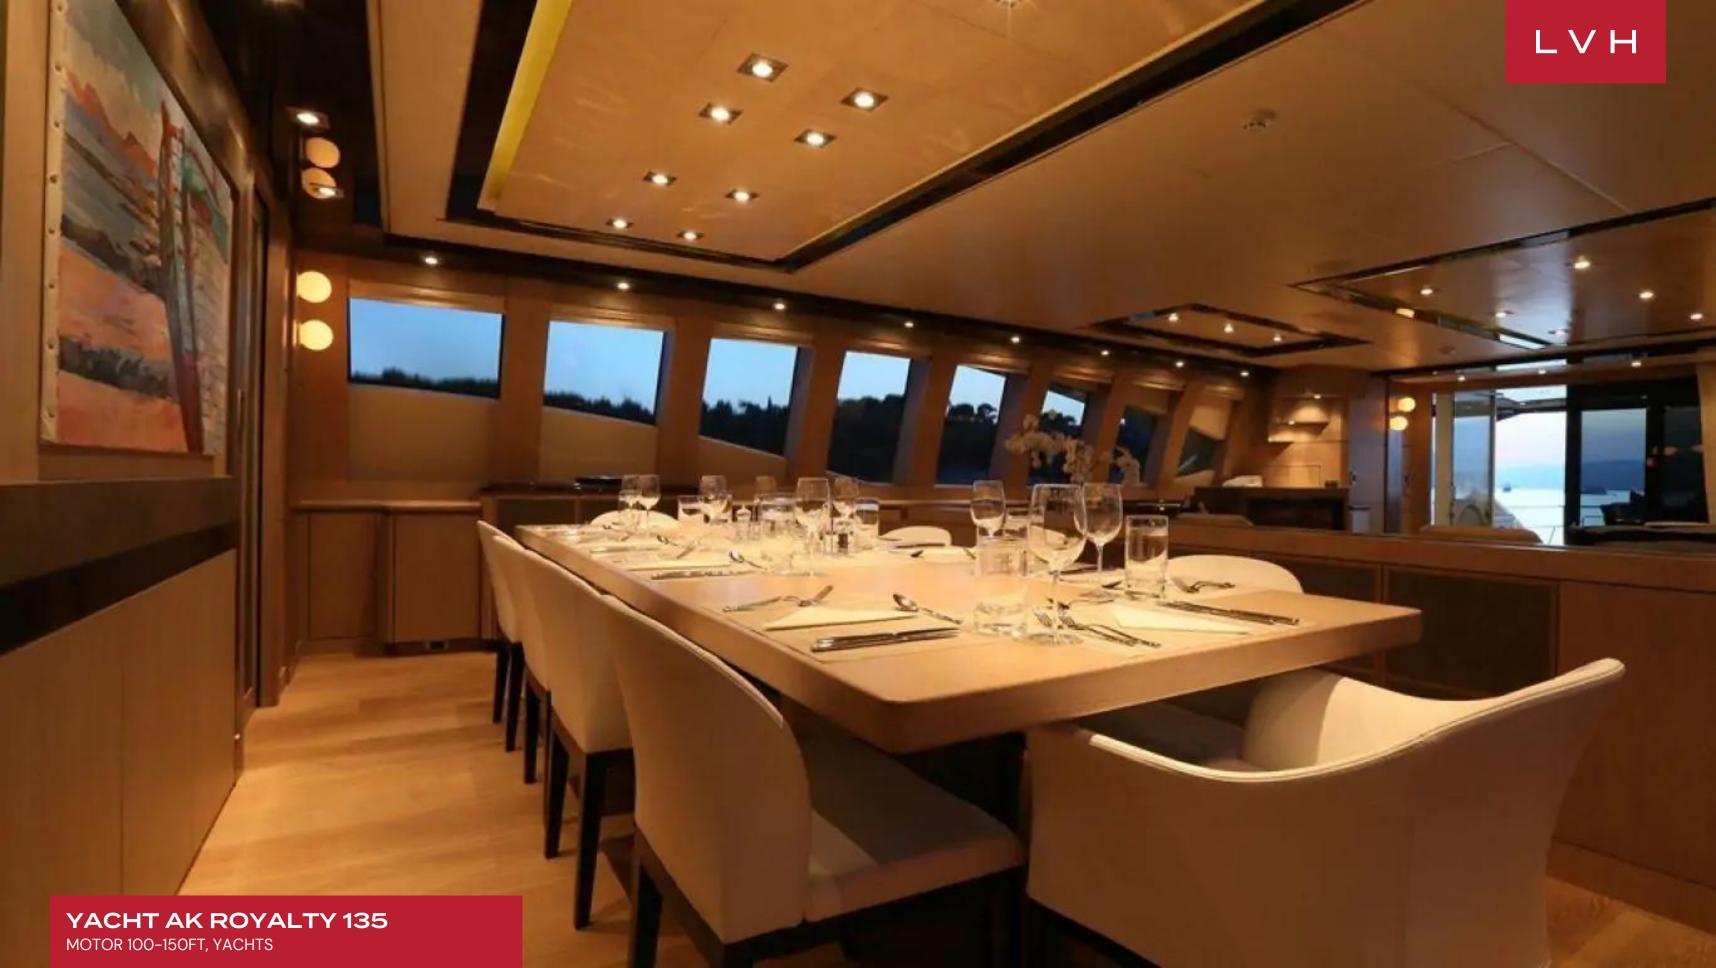

YACHT AK ROYALTY 135

MOTOR 100-150FT, YACHTS

5 CABINS

10 GUESTS 135

### **YACHT AK ROYALTY 135**

MOTOR 100-150FT, YACHTS

AK Royalty is a 41 meters (135ft) sport lavish yacht built by shipyard Palmer & Johnson. With remarkable interiors designed by Nuvolari Operated by a permanent top-class crew of 7, AK Royalty is kept in pristine conditions and offers generous indoor and outdoor living spaces with unique private guest areas. Equipped with the latest broadband technology, hi-speed internet connectivity and satellite TV are at full disposal at any time.

Her wide sophisticated main salon incorporating the dining area is all in the right mix of elegant textures to make this interior living room a comfy hangout: clean-lined furnishings, brown finest leather and clear wooden panels giving an immediate feeling of luxury. Lower deck, five guest cabins at guest disposal including the superb full beam Master suite; two identical Double guest cabins; and two Twin guest cabins each with additional Pullman for children use. All cabins feature an en suite and independent audio/visual library. Generous outdoors allow guests to enjoy either to relax quietly, or to share magical moments altogether.