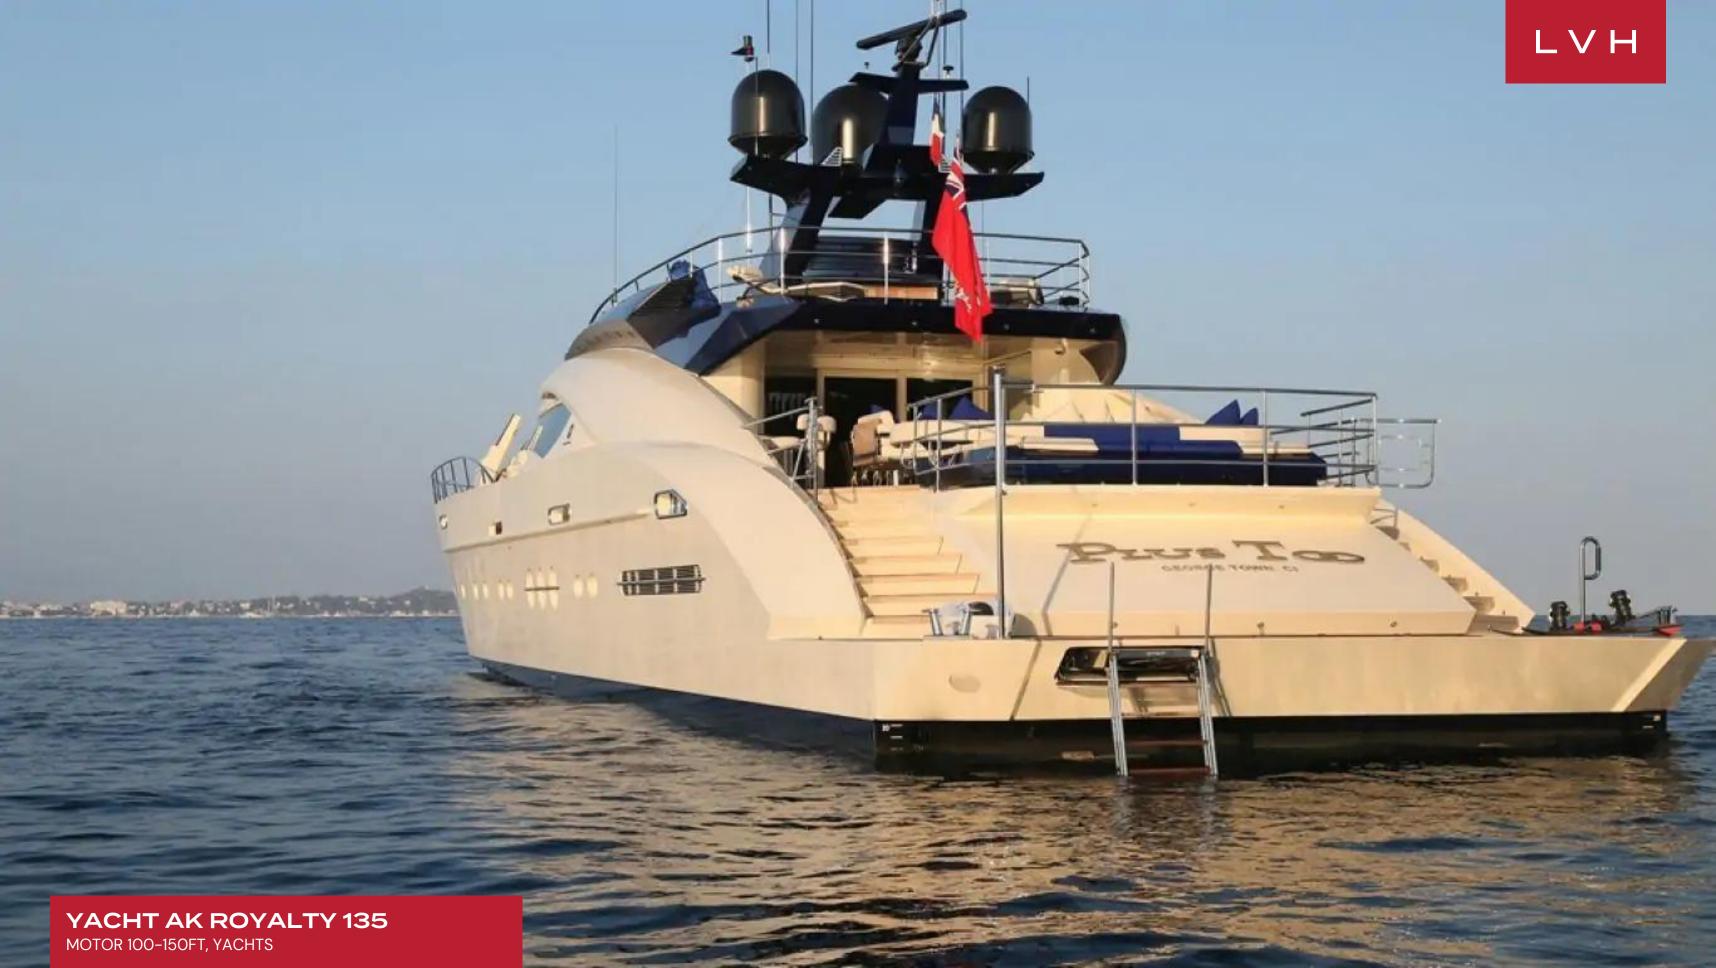

### **YACHT AK ROYALTY 135**

MOTOR 100-150FT, YACHTS

AK Royalty is a 41 meters (135ft) sport lavish yacht built by shipyard Palmer & Johnson. With remarkable interiors designed by Nuvolari Operated by a permanent top-class crew of 7, AK Royalty is kept in pristine conditions and offers generous indoor and outdoor living spaces with unique private guest areas. Equipped with the latest broadband technology, hi-speed internet connectivity and satellite TV are at full disposal at any time.