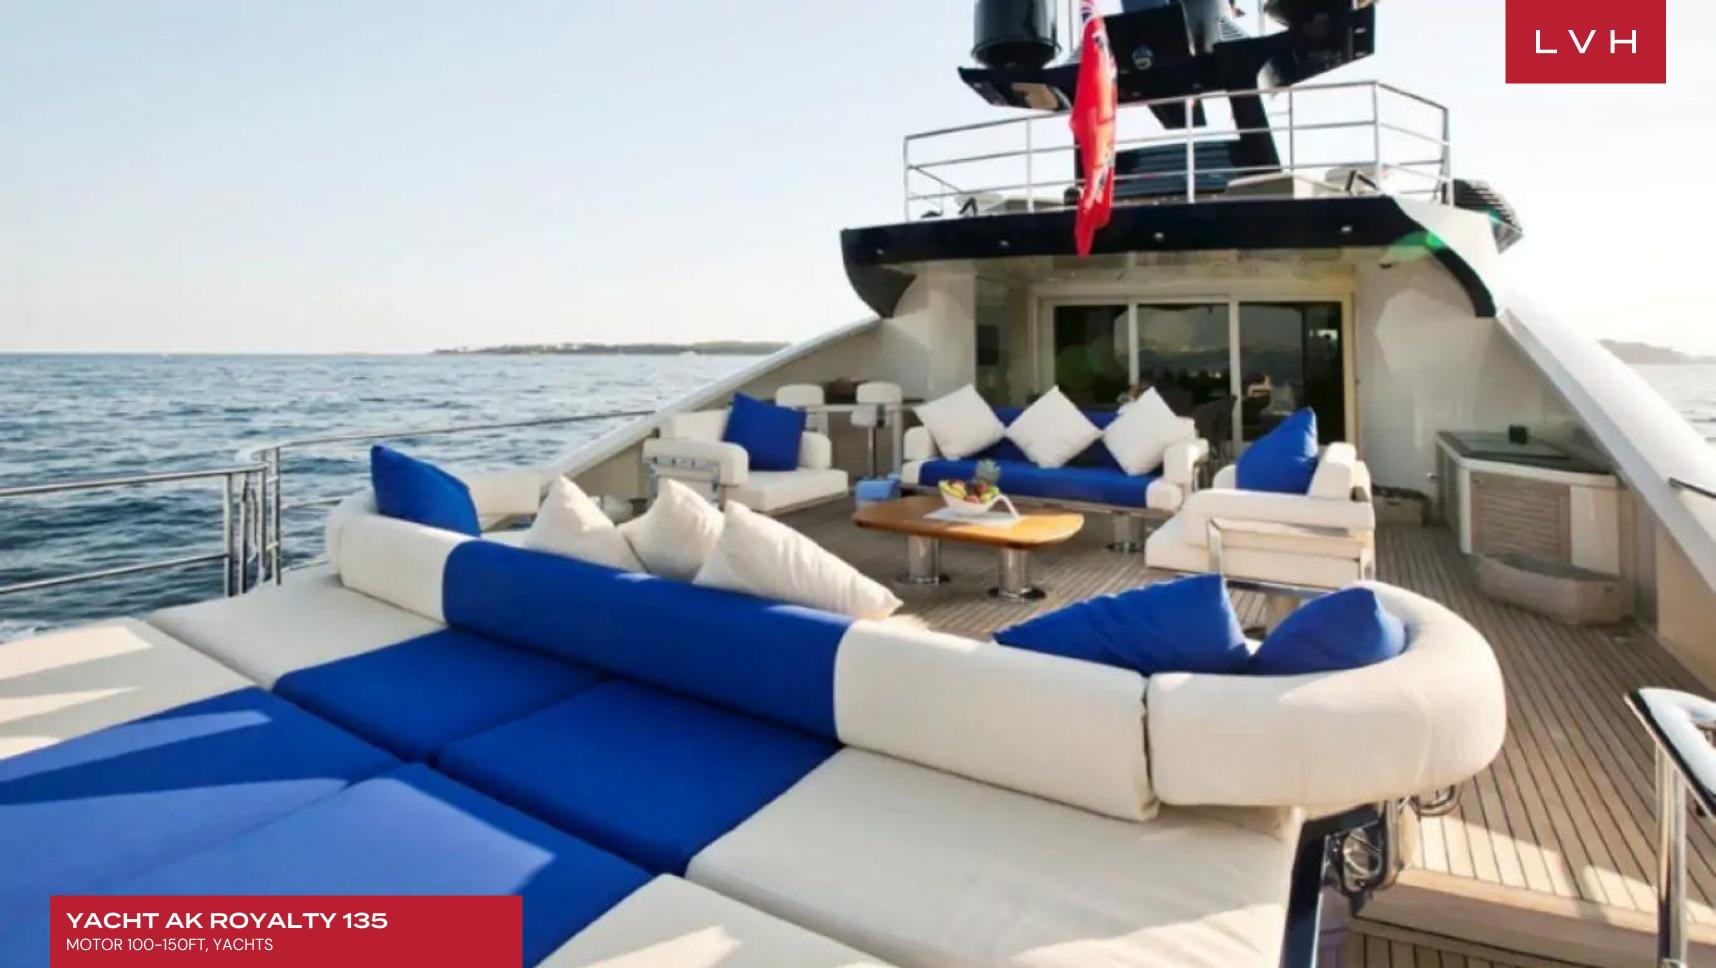

Main aft deck features three areas to meet every expectations: sunbathing, lounge seating and alfresco dining. At her bow, there is an additional large sunbathing area and for ultimate privacy the top deck level, featuring sizeable sun pads and a Jacuzzi, remains the place to be. For more active time during the day, the swimming platform will allow for easy access to the ship and for a wide range of sea related activities.