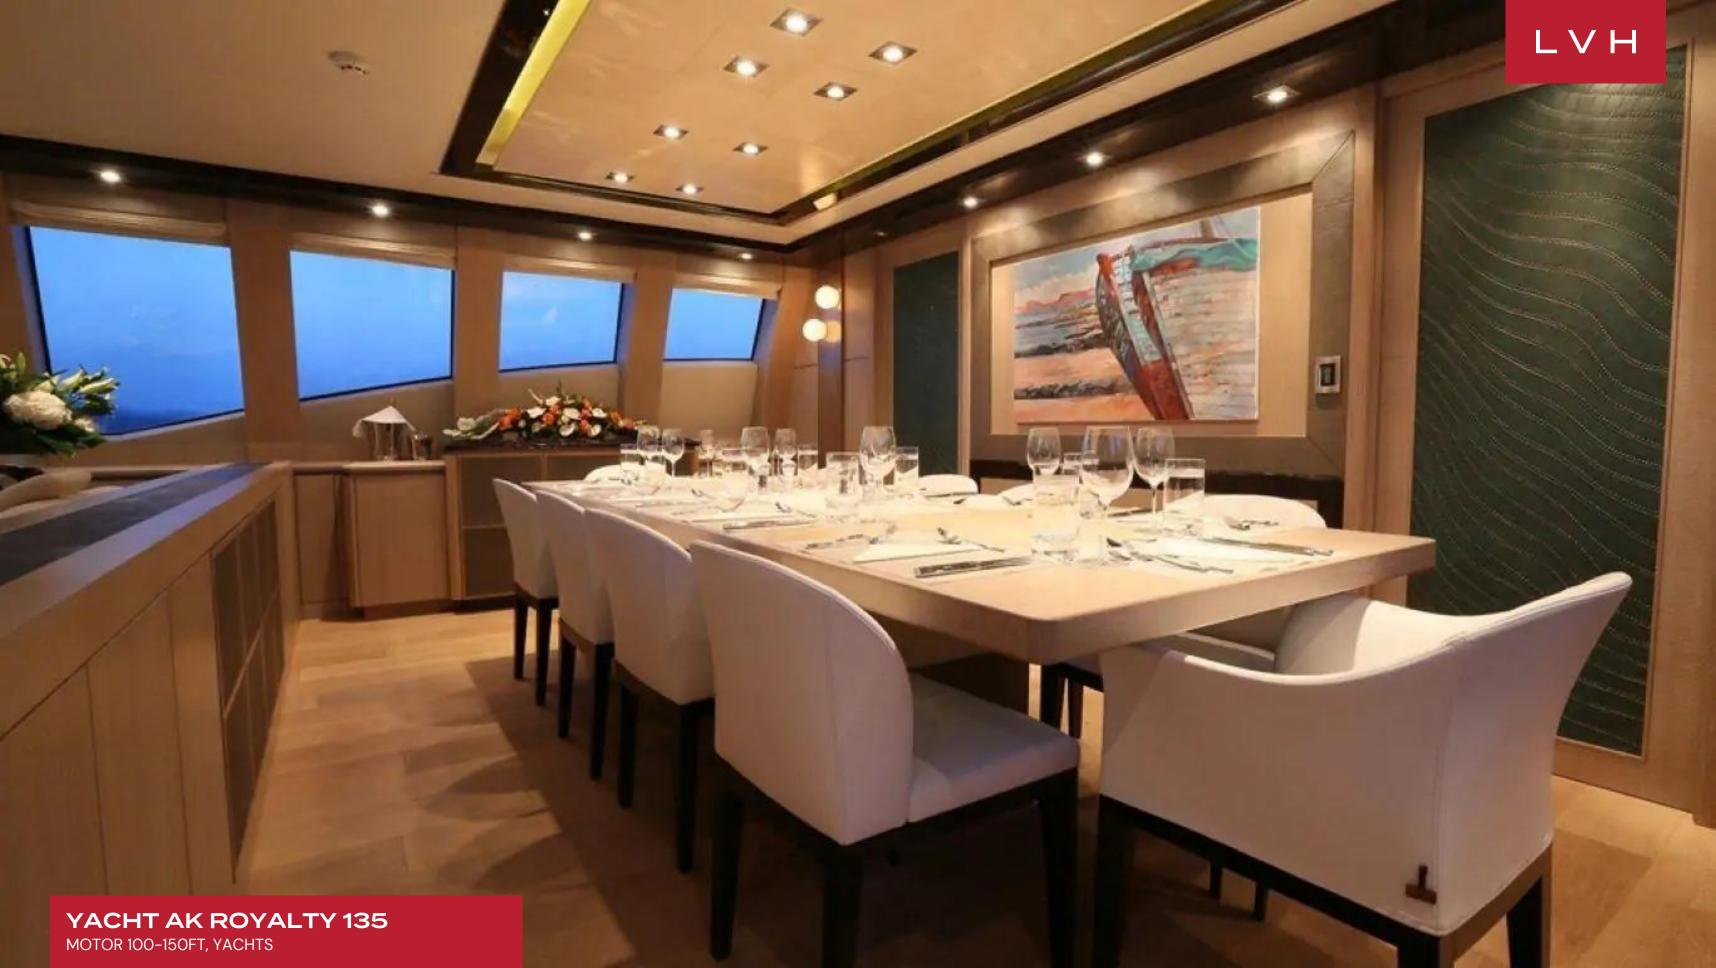

Her wide sophisticated main salon incorporating the dining area is all in the right mix of elegant textures to make this interior living room a comfy hangout: clean-lined furnishings, brown finest leather and clear wooden panels giving an immediate feeling of luxury. Lower deck, five guest cabins at guest disposal including the superb full beam Master suite; two identical Double guest cabins; and two Twin guest cabins each with additional Pullman for children use. All cabins feature an en suite and independent audio/visual library. Generous outdoors allow guests to enjoy either to relax quietly, or to share magical moments altogether.