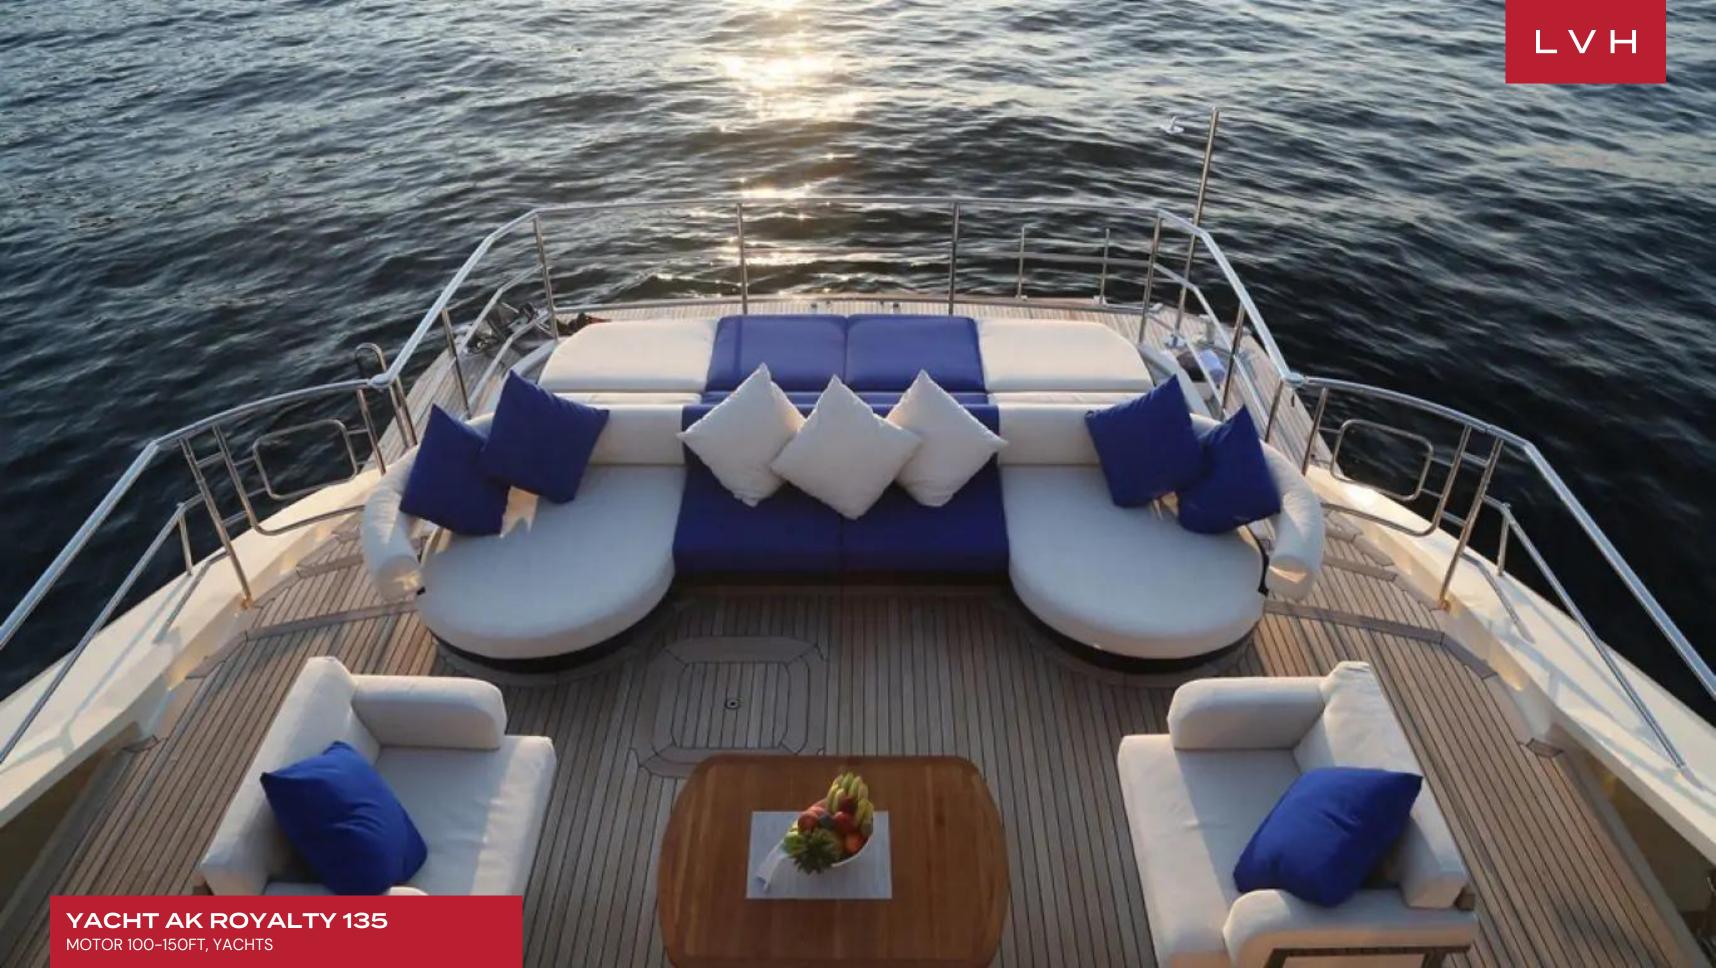

Main aft deck features three areas to meet every expectations: sunbathing, lounge seating and alfresco dining. At her bow, there is an additional large sunbathing area and for ultimate privacy the top deck level, featuring sizeable sun pads and a Jacuzzi, remains the place to be. For more active time during the day, the swimming platform will allow for easy access to the ship and for a wide range of sea related activities.