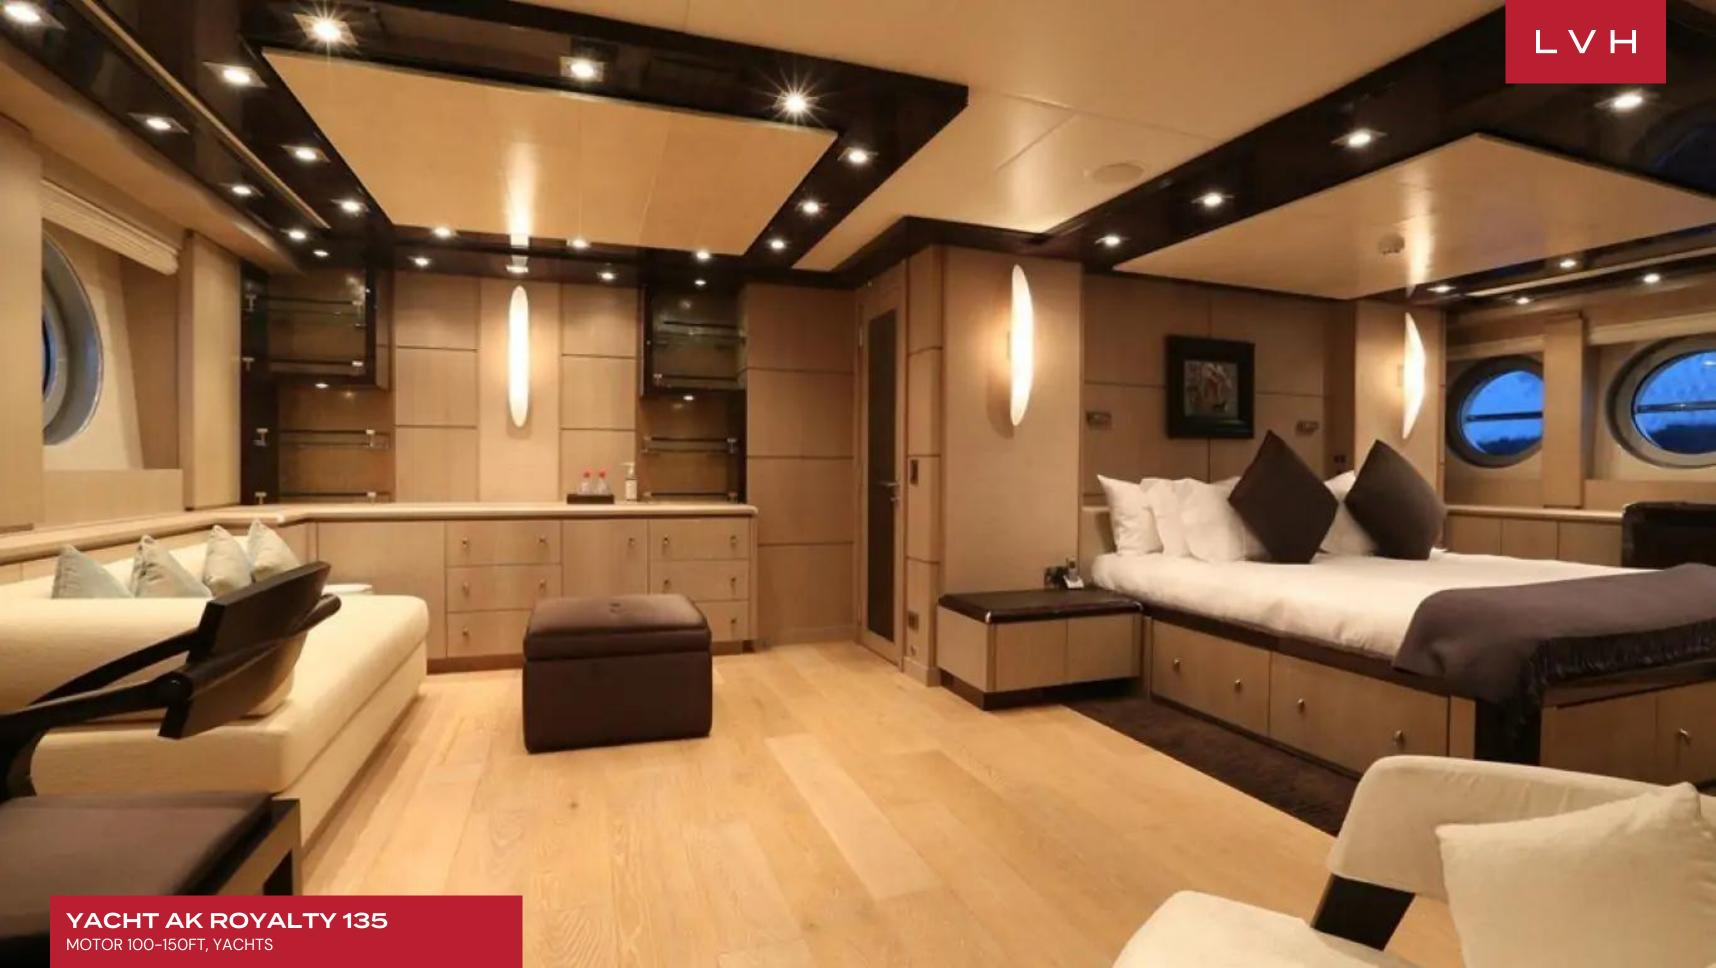

Her wide sophisticated main salon incorporating the dining area is all in the right mix of elegant textures to make this interior living room a comfy hangout: clean-lined furnishings, brown finest leather and clear wooden panels giving an immediate feeling of luxury. Lower deck, five guest cabins at guest disposal including the superb full beam Master suite; two identical Double guest cabins; and two Twin guest cabins each with additional Pullman for children use. All cabins feature an en suite and independent audio/visual library. Generous outdoors allow guests to enjoy either to relax quietly, or to share magical moments altogether.