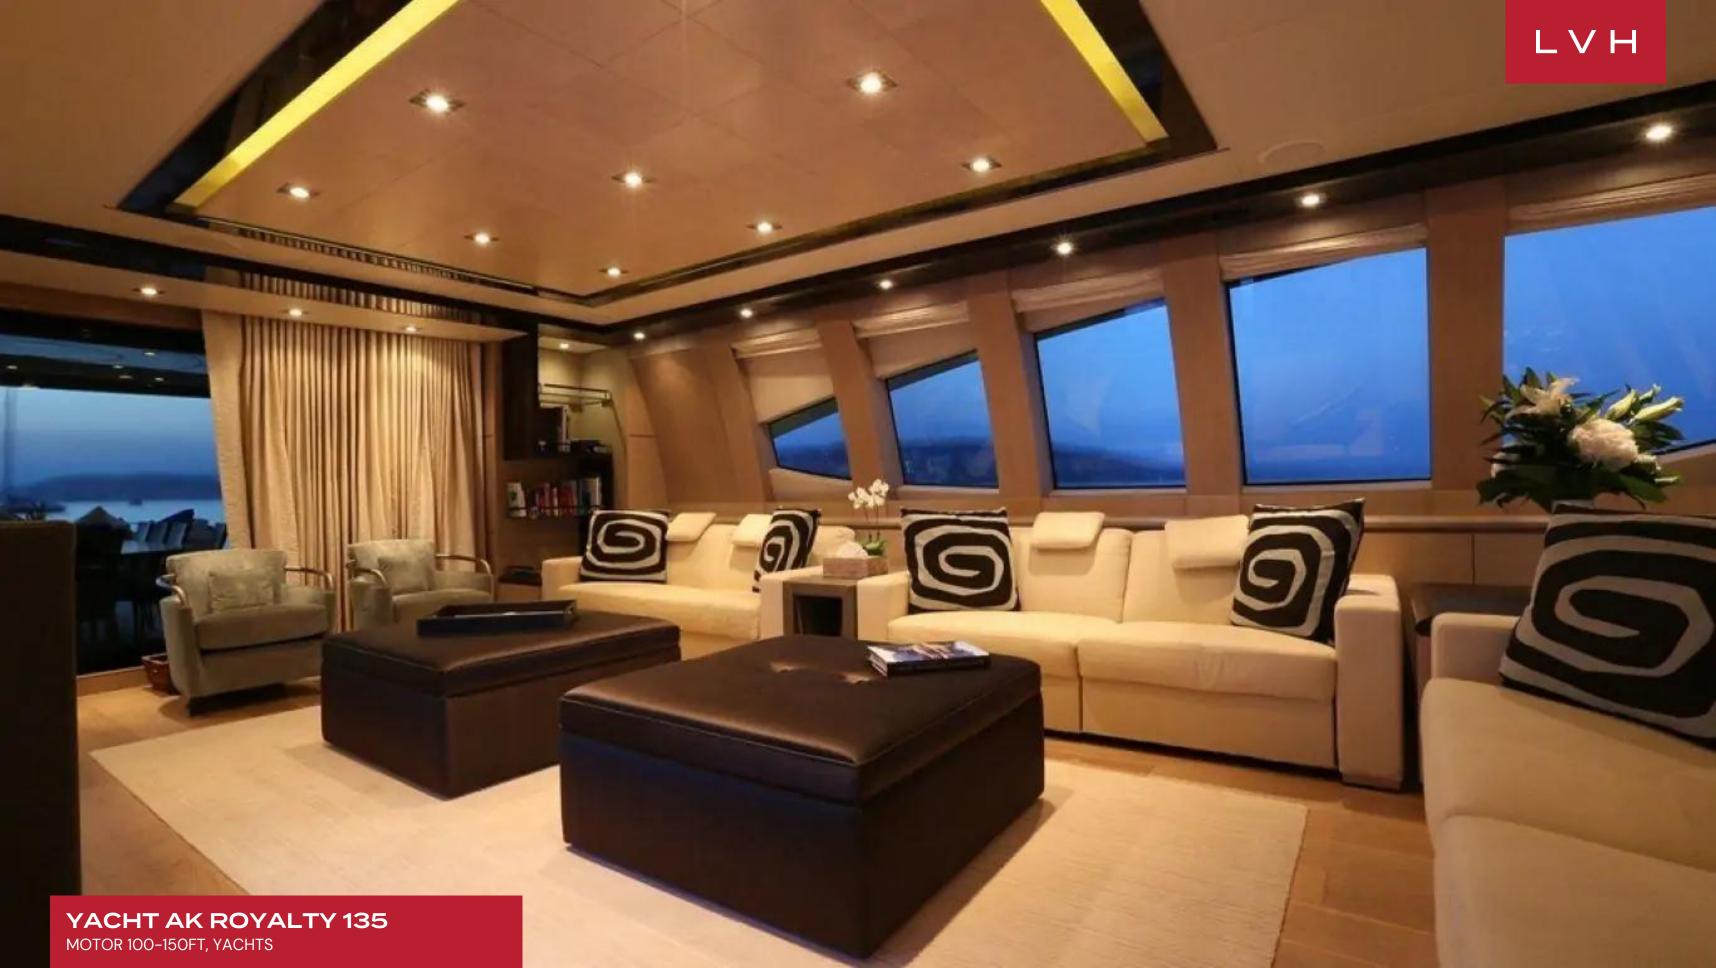

Her wide sophisticated main salon incorporating the dining area is all in the right mix of elegant textures to make this interior living room a comfy hangout: clean-lined furnishings, brown finest leather and clear wooden panels giving an immediate feeling of luxury. Lower deck, five guest cabins at guest disposal including the superb full beam Master suite; two identical Double guest cabins; and two Twin guest cabins each with additional Pullman for children use. All cabins feature an en suite and independent audio/visual library. Generous outdoors allow guests to enjoy either to relax quietly, or to share magical moments altogether.