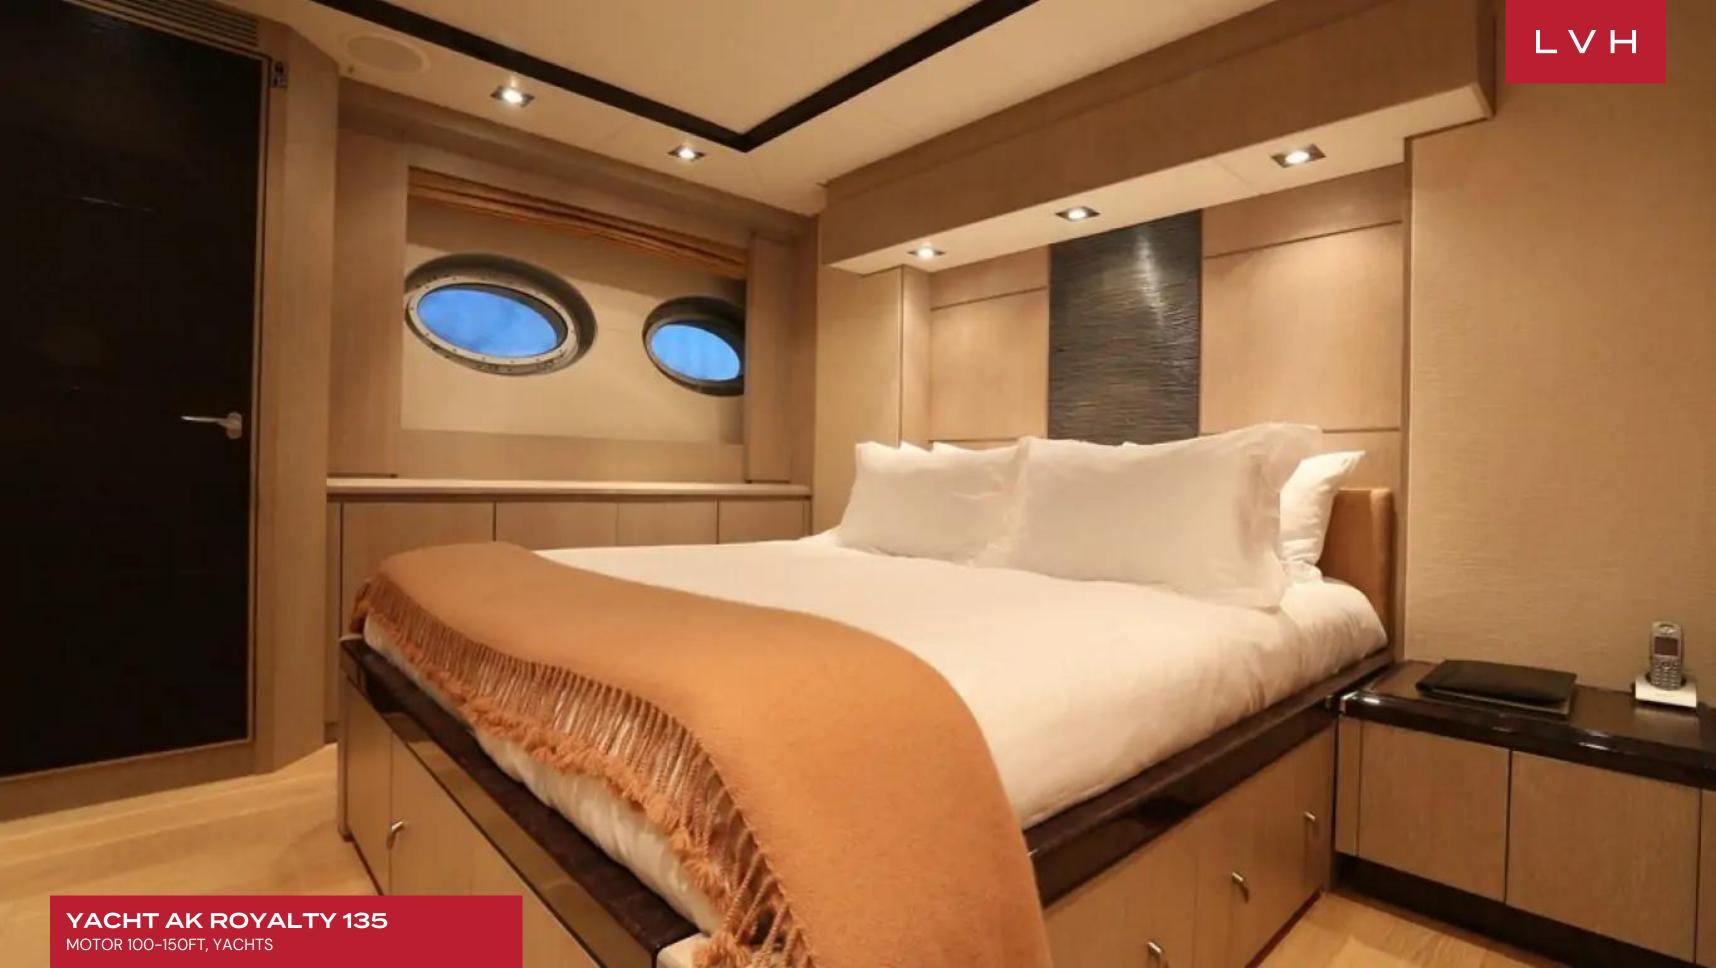

Her wide sophisticated main salon incorporating the dining area is all in the right mix of elegant textures to make this interior living room a comfy hangout: clean-lined furnishings, brown finest leather and clear wooden panels giving an immediate feeling of luxury. Lower deck, five guest cabins at guest disposal including the superb full beam Master suite; two identical Double guest cabins; and two Twin guest cabins each with additional Pullman for children use. All cabins feature an en suite and independent audio/visual library. Generous outdoors allow guests to enjoy either to relax quietly, or to share magical moments altogether.