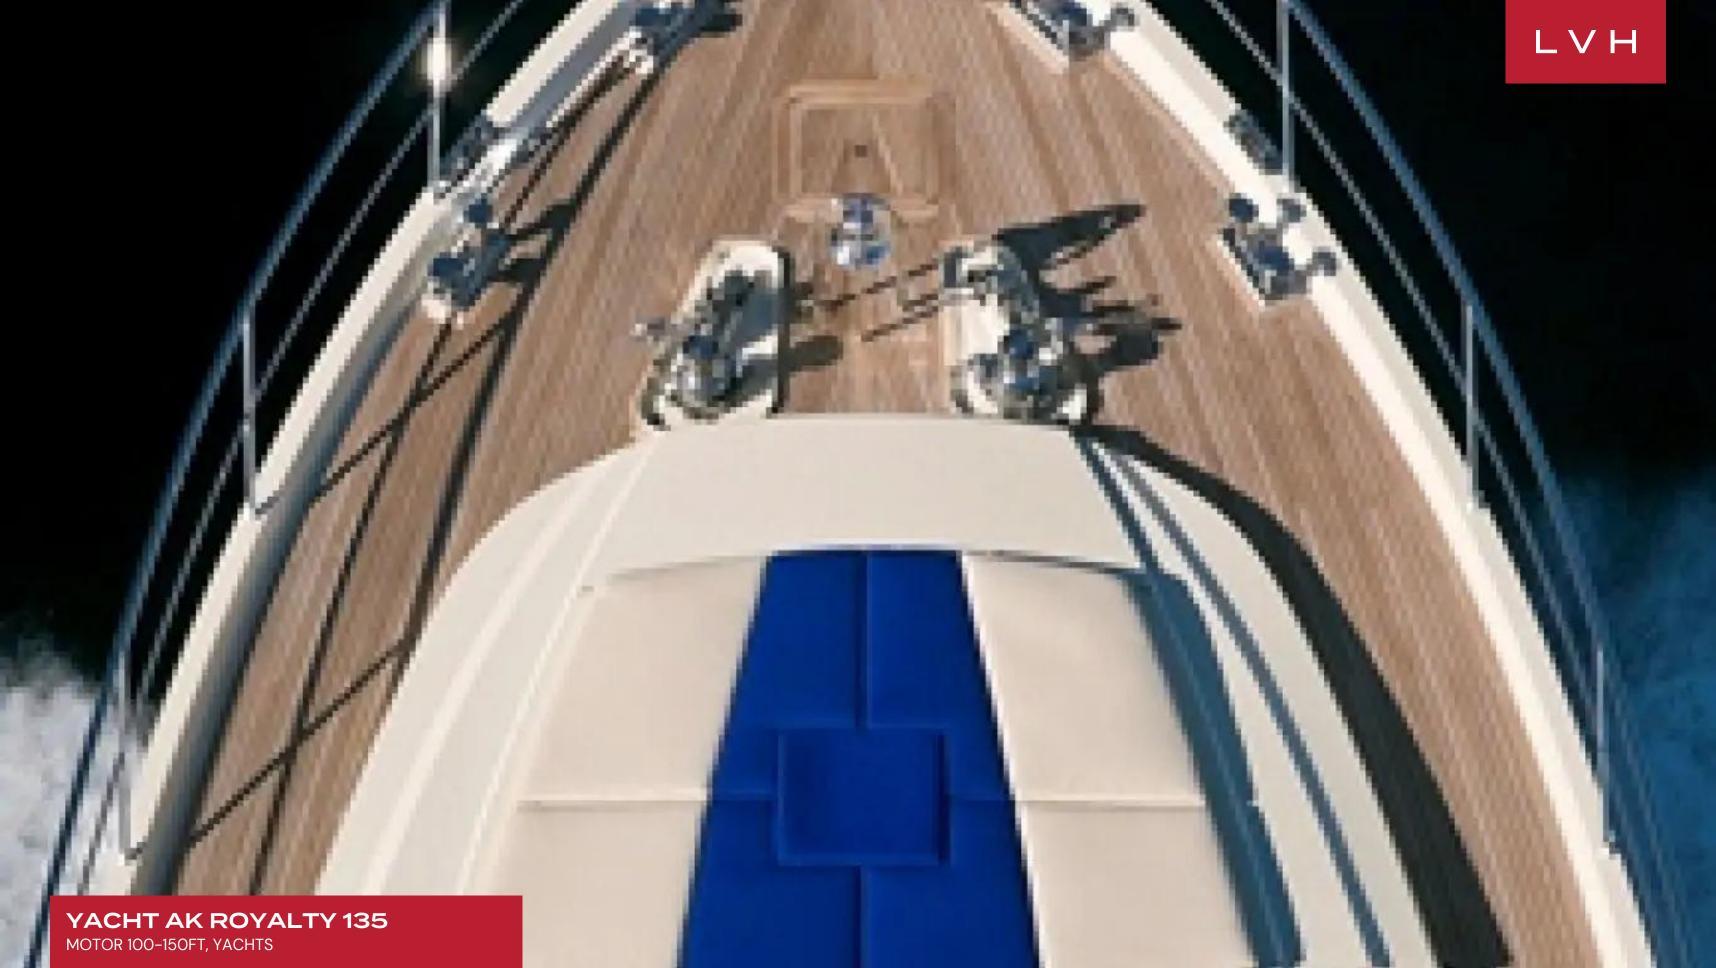

Main aft deck features three areas to meet every expectations: sunbathing, lounge seating and alfresco dining. At her bow, there is an additional large sunbathing area and for ultimate privacy the top deck level, featuring sizeable sun pads and a Jacuzzi, remains the place to be. For more active time during the day, the swimming platform will allow for easy access to the ship and for a wide range of sea related activities.