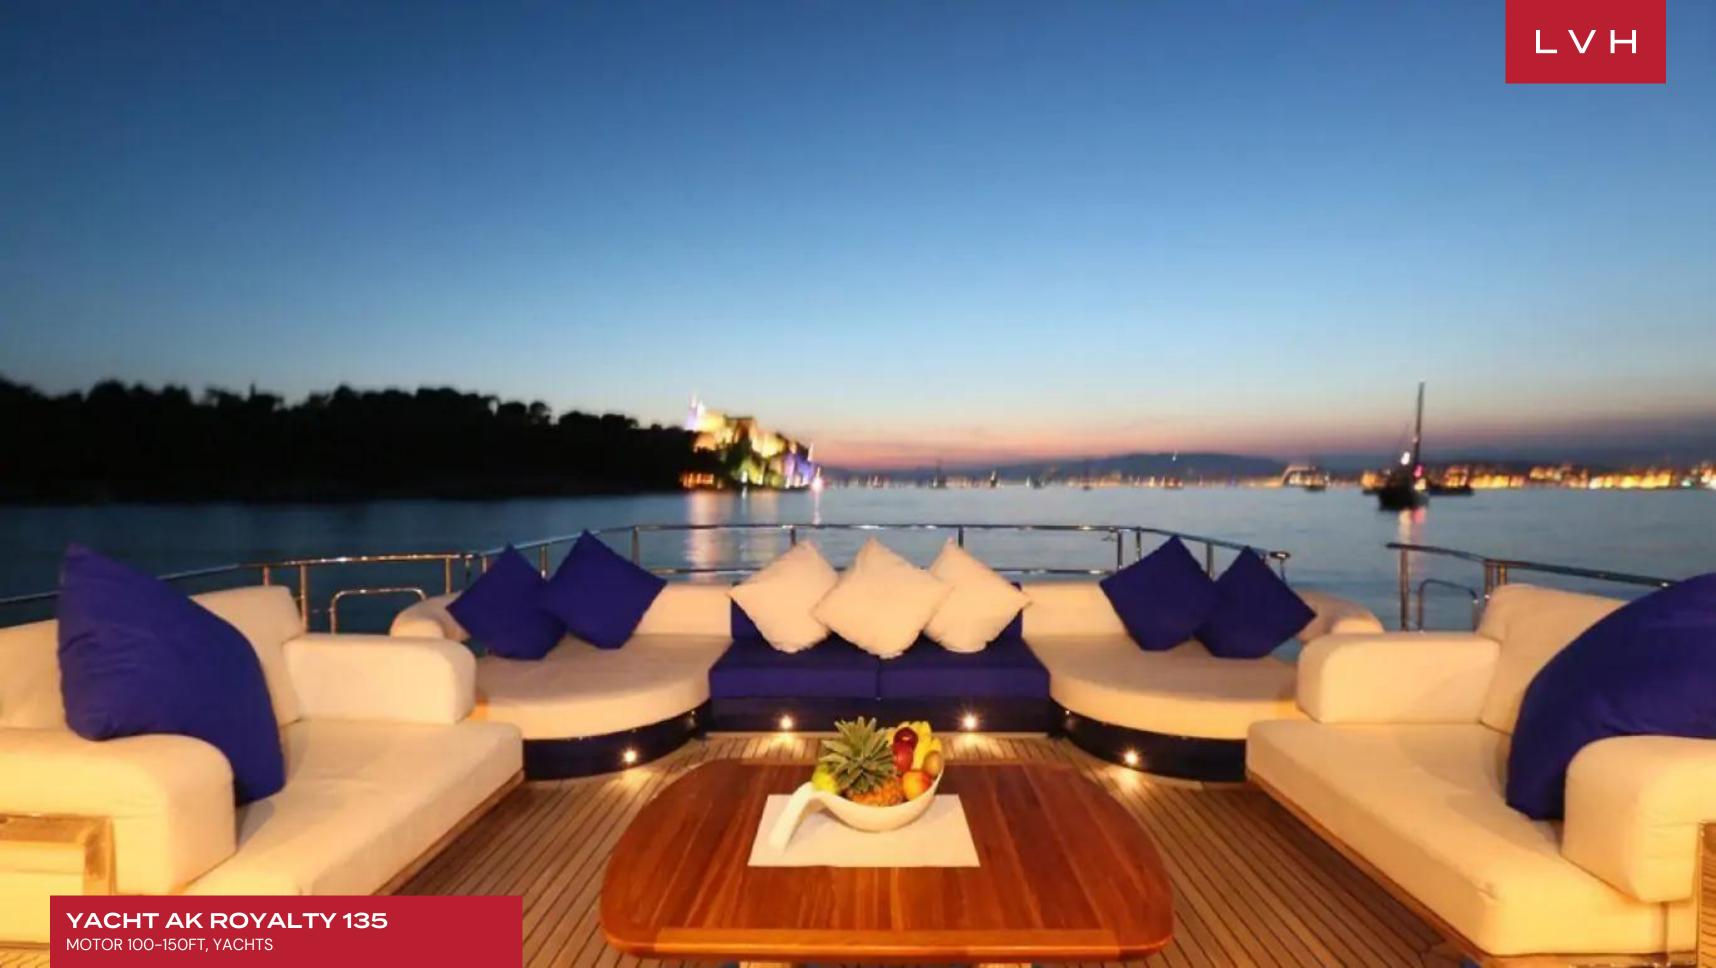

Main aft deck features three areas to meet every expectations: sunbathing, lounge seating and alfresco dining. At her bow, there is an additional large sunbathing area and for ultimate privacy the top deck level, featuring sizeable sun pads and a Jacuzzi, remains the place to be. For more active time during the day, the swimming platform will allow for easy access to the ship and for a wide range of sea related activities.