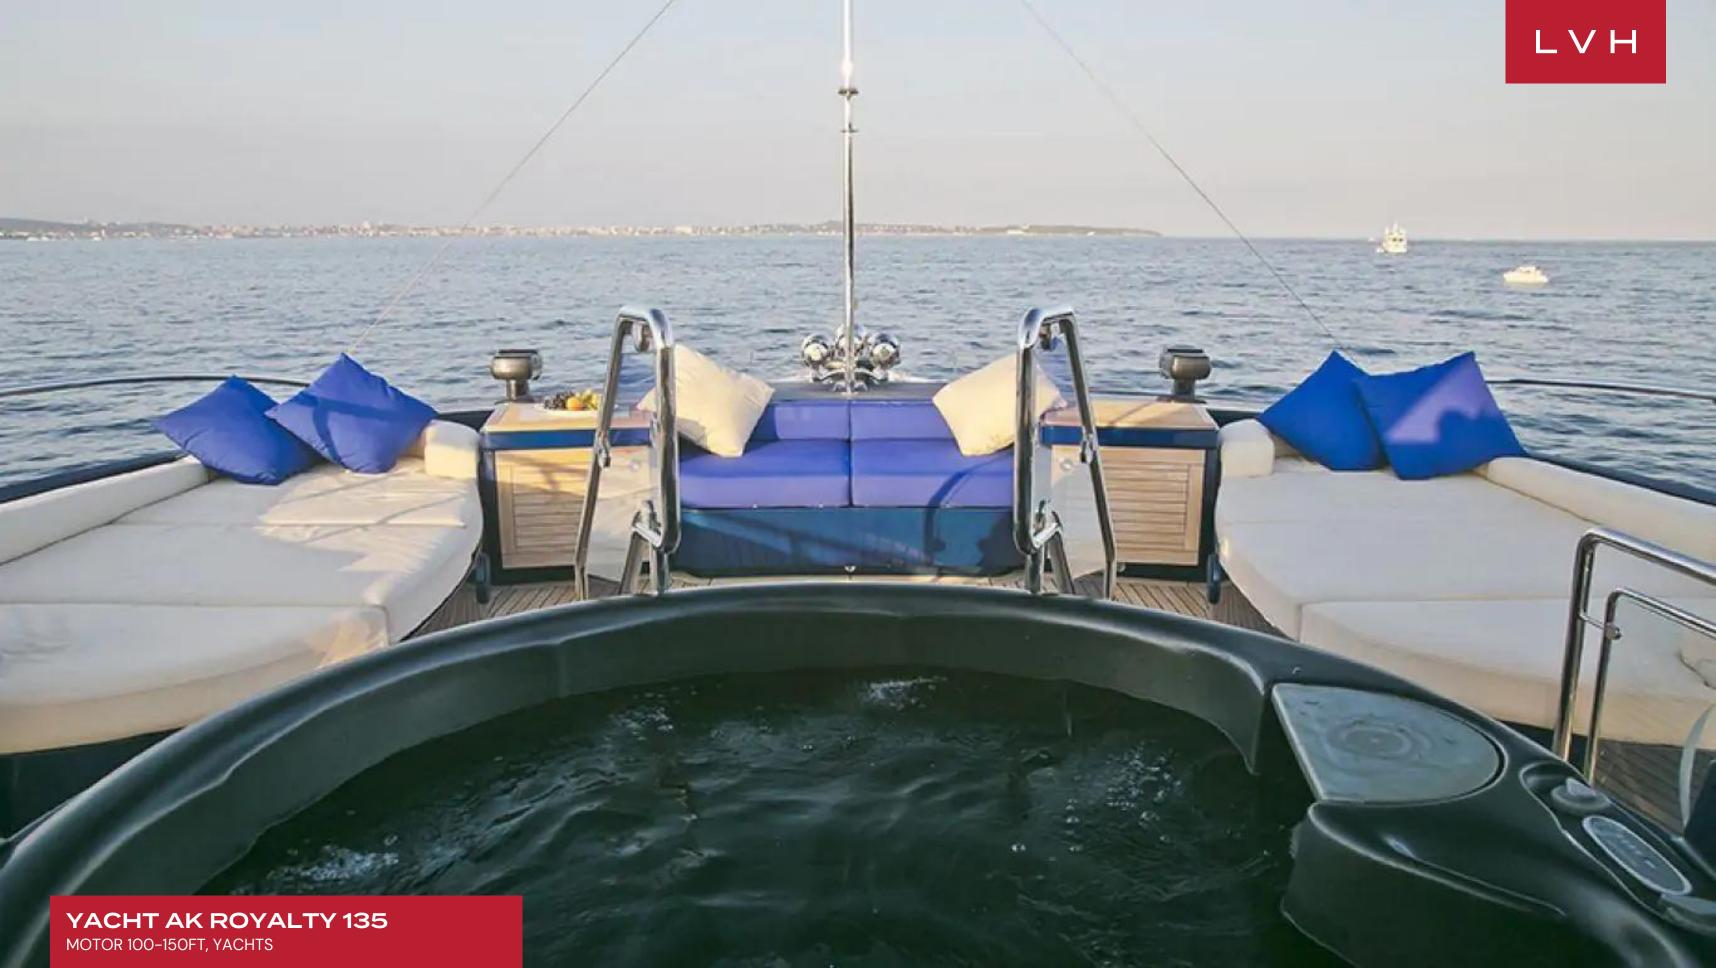

Main aft deck features three areas to meet every expectations: sunbathing, lounge seating and alfresco dining. At her bow, there is an additional large sunbathing area and for ultimate privacy the top deck level, featuring sizeable sun pads and a Jacuzzi, remains the place to be. For more active time during the day, the swimming platform will allow for easy access to the ship and for a wide range of sea related activities.

#### EXTERIOR

Hot Tub
 Terrace