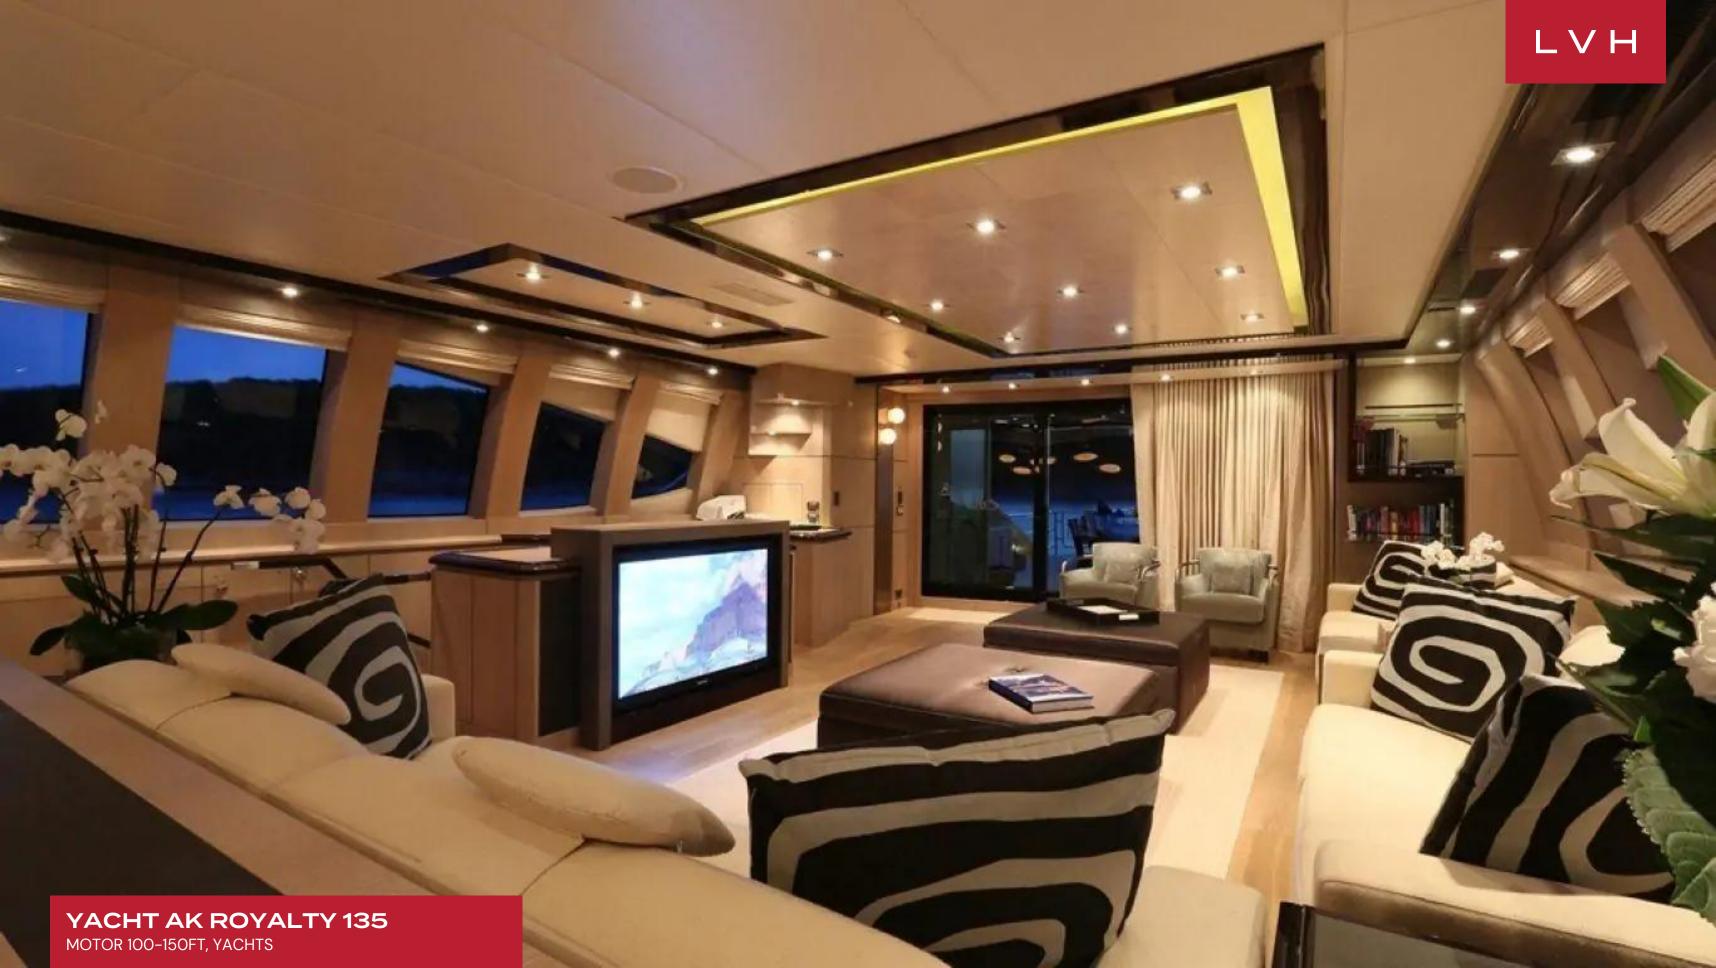

Her wide sophisticated main salon incorporating the dining area is all in the right mix of elegant textures to make this interior living room a comfy hangout: clean-lined furnishings, brown finest leather and clear wooden panels giving an immediate feeling of luxury. Lower deck, five guest cabins at guest disposal including the superb full beam Master suite; two identical Double guest cabins; and two Twin guest cabins each with additional Pullman for children use. All cabins feature an en suite and independent audio/visual library. Generous outdoors allow guests to enjoy either to relax quietly, or to share magical moments altogether.