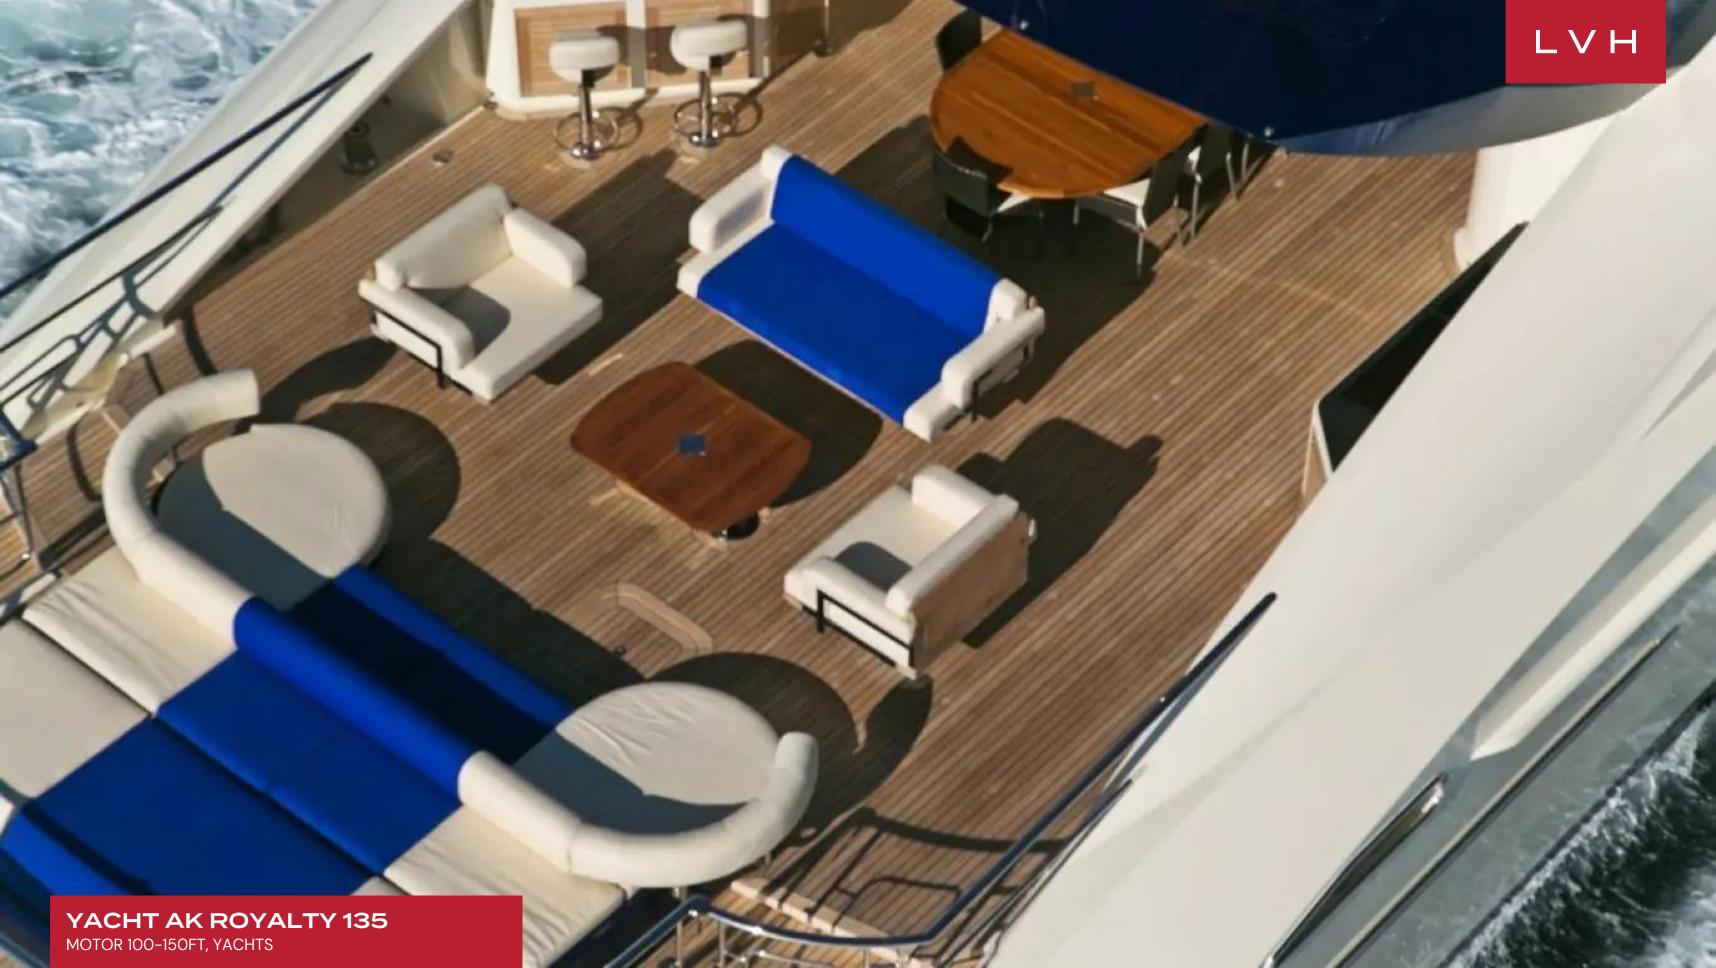

Her wide sophisticated main salon incorporating the dining area is all in the right mix of elegant textures to make this interior living room a comfy hangout: clean-lined furnishings, brown finest leather and clear wooden panels giving an immediate feeling of luxury. Lower deck, five guest cabins at guest disposal including the superb full beam Master suite; two identical Double guest cabins; and two Twin guest cabins each with additional Pullman for children use. All cabins feature an en suite and independent audio/visual library. Generous outdoors allow guests to enjoy either to relax quietly, or to share magical moments altogether.

Main aft deck features three areas to meet every expectations: sunbathing, lounge seating and alfresco dining. At her bow, there is an additional large sunbathing area and for ultimate privacy the top deck level, featuring sizeable sun pads and a Jacuzzi, remains the place to be. For more active time during the day, the swimming platform will allow for easy access to the ship and for a wide range of sea related activities.