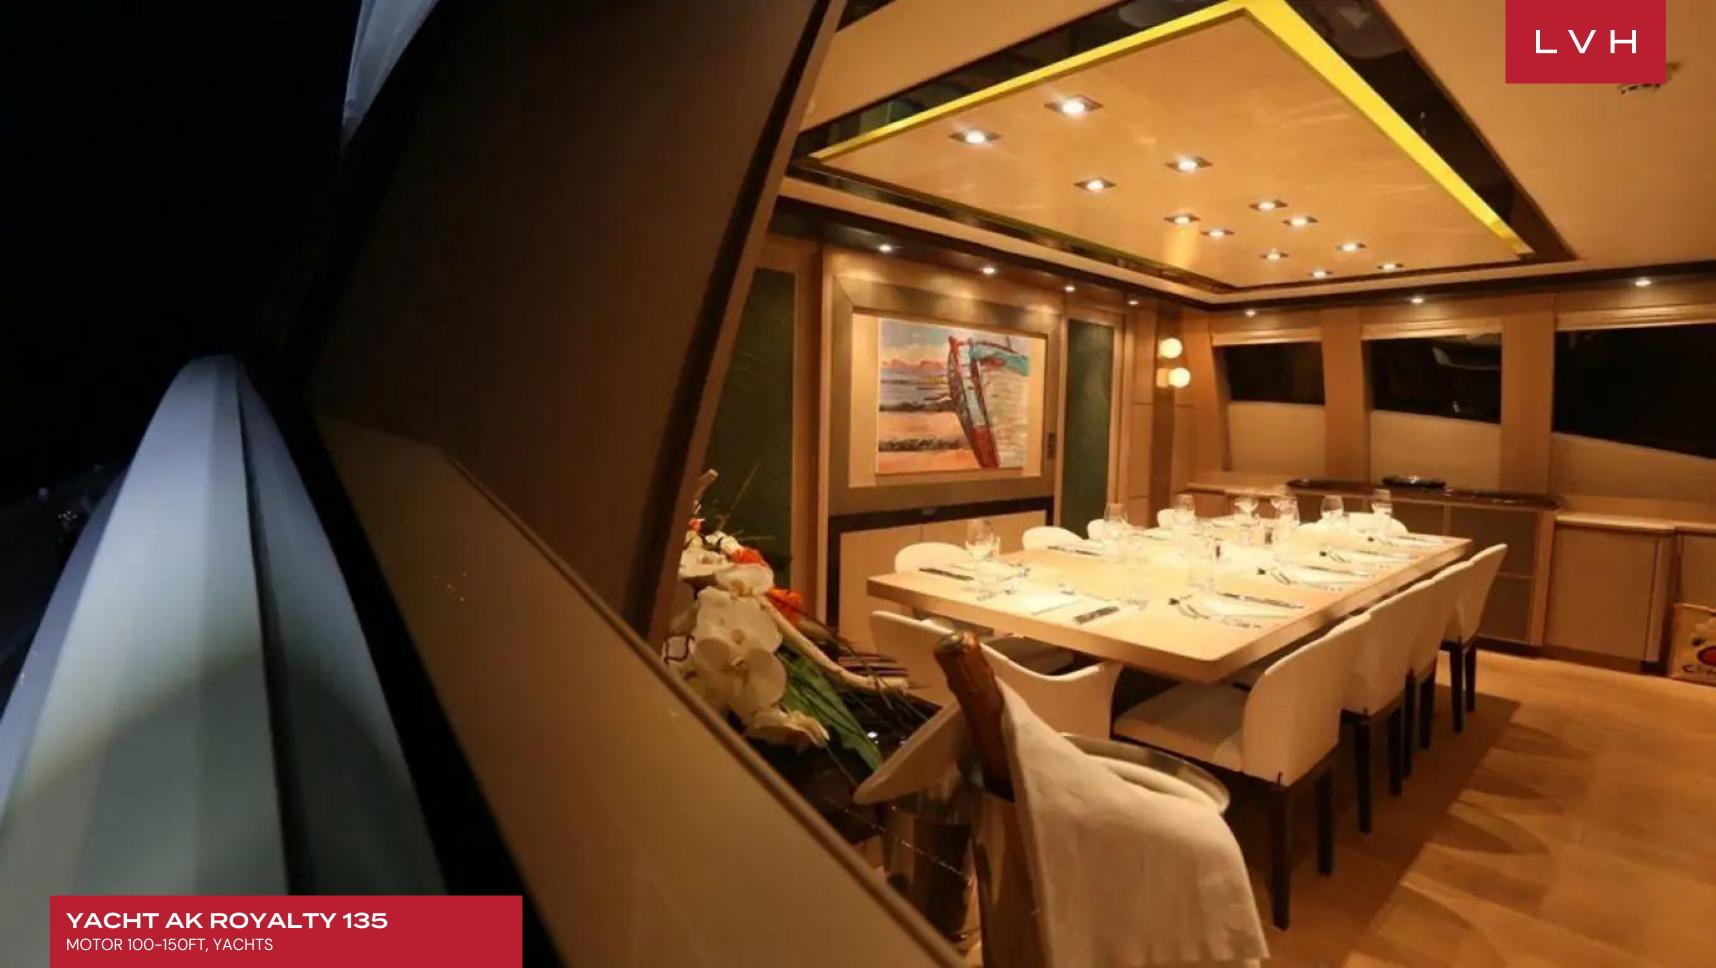

YACHT AK ROYALTY 135

MOTOR 100-150FT, YACHTS

5 CABINS

10 GUESTS 135

### **YACHT AK ROYALTY 135**

MOTOR 100-150FT, YACHTS

AK Royalty is a 41 meters (135ft) sport lavish yacht built by shipyard Palmer & Johnson. With remarkable interiors designed by Nuvolari Operated by a permanent top-class crew of 7, AK Royalty is kept in pristine conditions and offers generous indoor and outdoor living spaces with unique private guest areas. Equipped with the latest broadband technology, hi-speed internet connectivity and satellite TV are at full disposal at any time.

Her wide sophisticated main salon incorporating the dining area is all in the right mix of elegant textures to make this interior living room a comfy hangout: clean-lined furnishings, brown finest leather and clear wooden panels giving an immediate feeling of luxury. Lower deck, five guest cabins at guest disposal including the superb full beam Master suite; two identical Double guest cabins; and two Twin guest cabins each with additional Pullman for children use. All cabins feature an en suite and independent audio/visual library. Generous outdoors allow guests to enjoy either to relax quietly, or to share magical moments altogether.