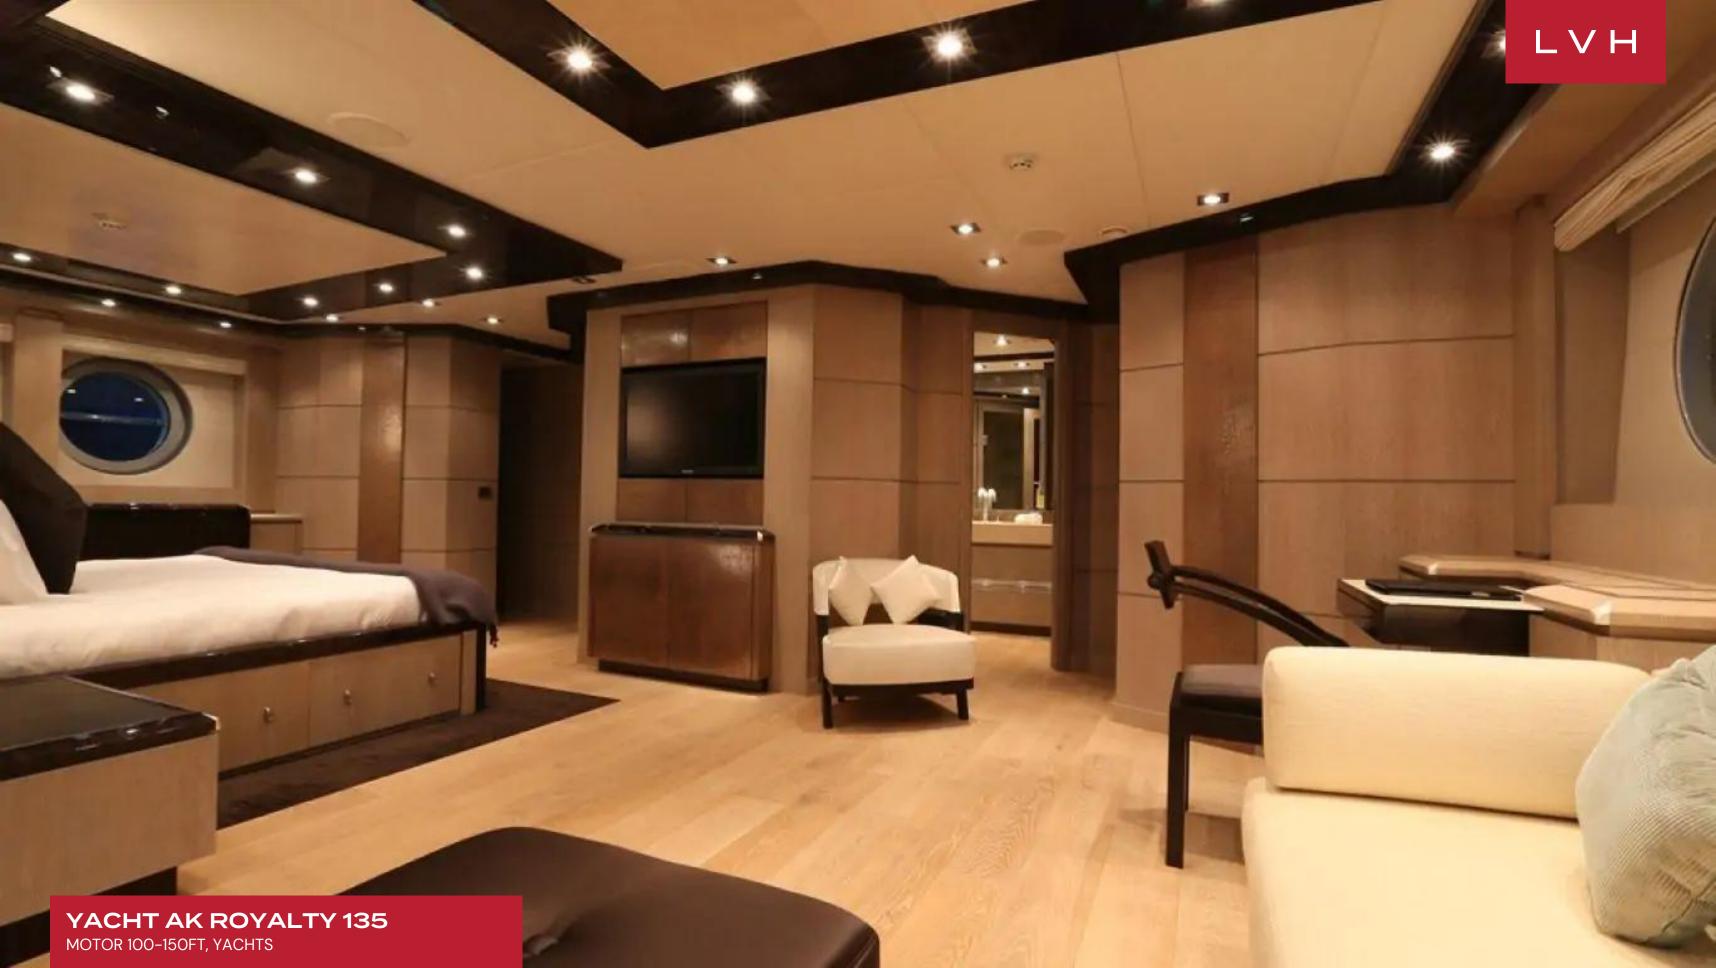

Her wide sophisticated main salon incorporating the dining area is all in the right mix of elegant textures to make this interior living room a comfy hangout: clean-lined furnishings, brown finest leather and clear wooden panels giving an immediate feeling of luxury. Lower deck, five guest cabins at guest disposal including the superb full beam Master suite; two identical Double guest cabins; and two Twin guest cabins each with additional Pullman for children use. All cabins feature an en suite and independent audio/visual library. Generous outdoors allow guests to enjoy either to relax quietly, or to share magical moments altogether.