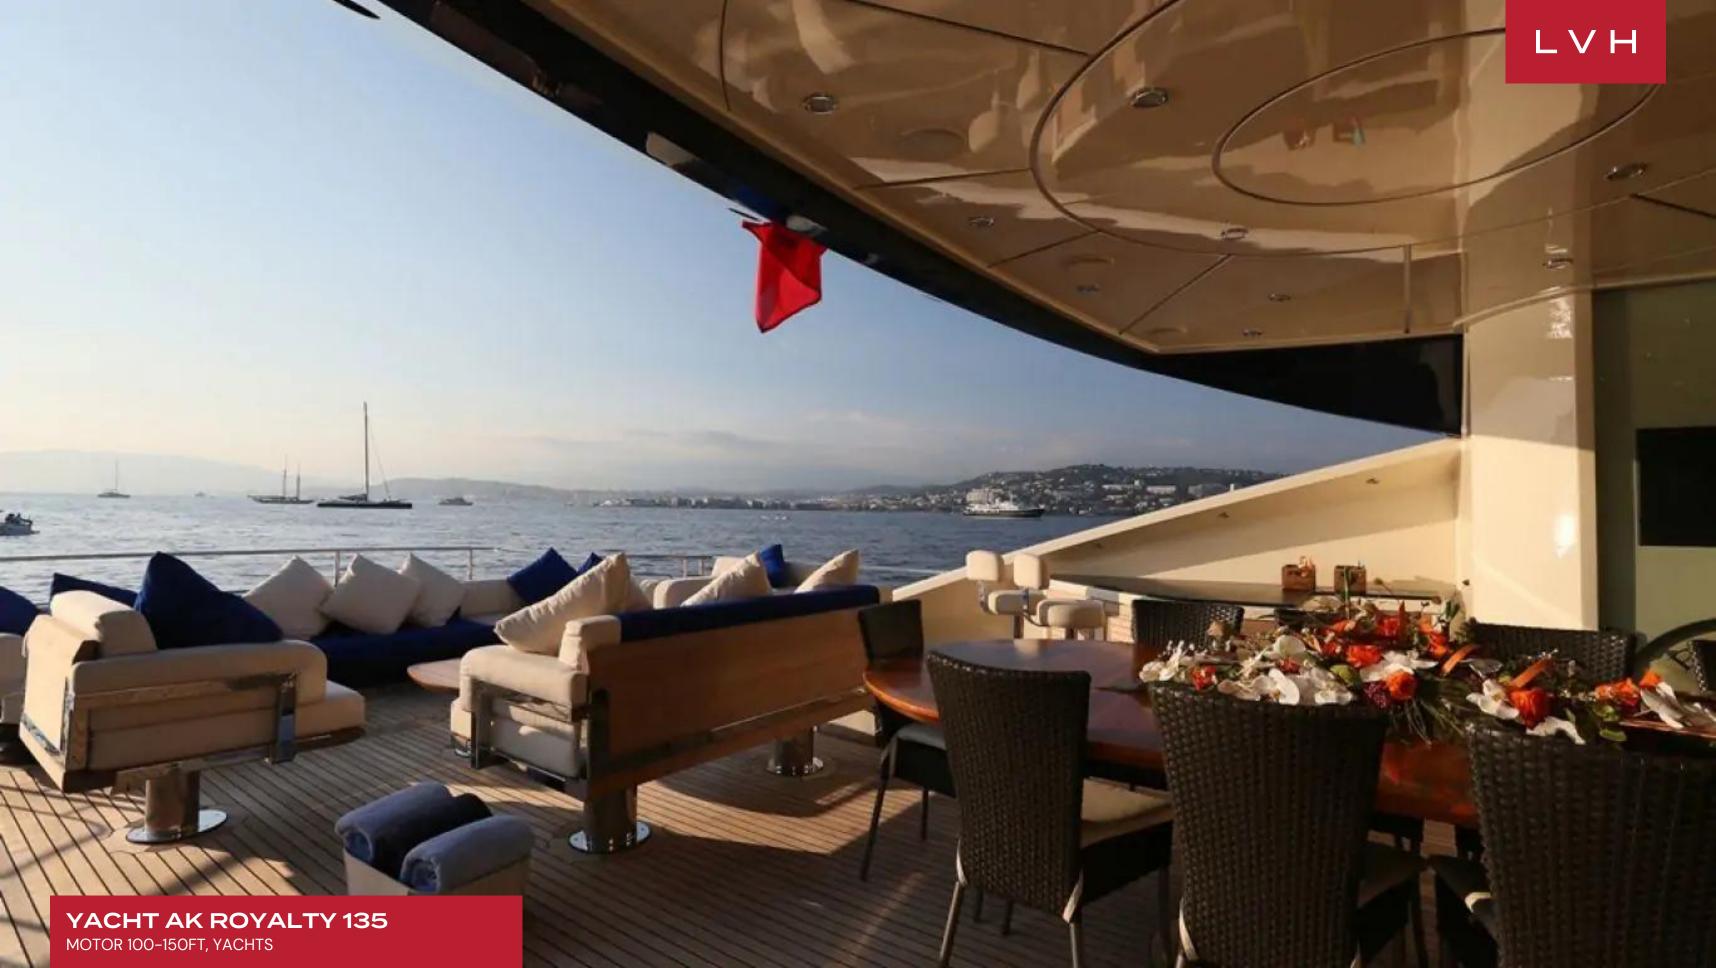

Main aft deck features three areas to meet every expectations: sunbathing, lounge seating and alfresco dining. At her bow, there is an additional large sunbathing area and for ultimate privacy the top deck level, featuring sizeable sun pads and a Jacuzzi, remains the place to be. For more active time during the day, the swimming platform will allow for easy access to the ship and for a wide range of sea related activities.