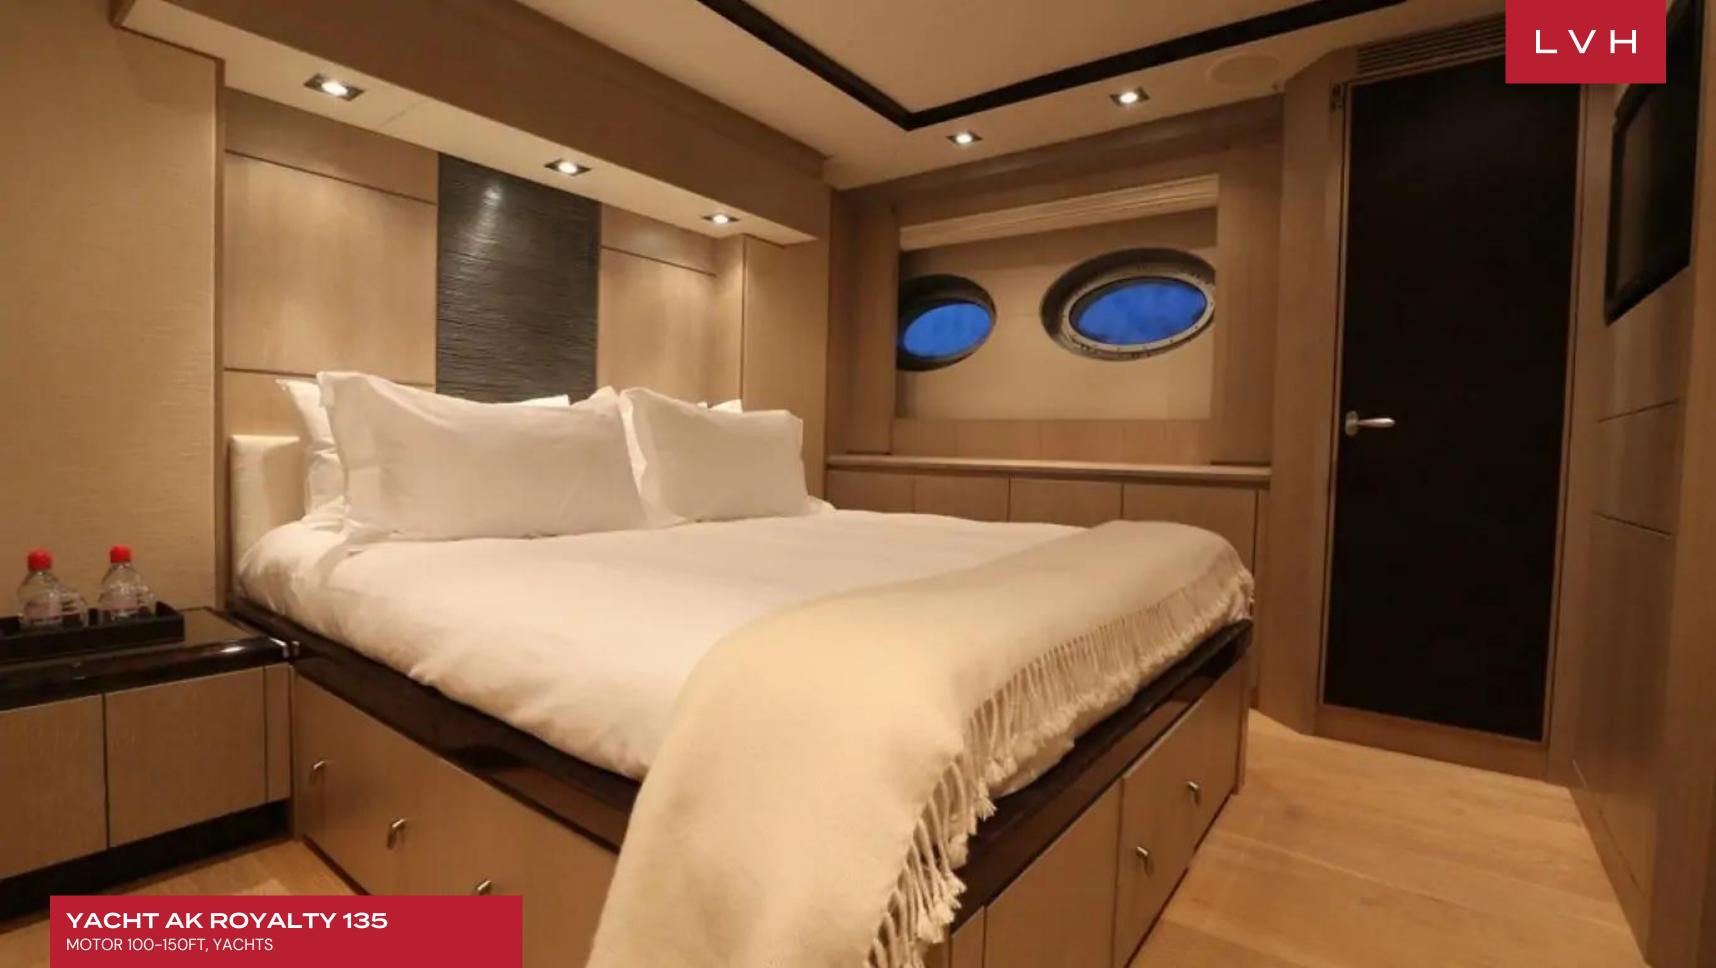

Her wide sophisticated main salon incorporating the dining area is all in the right mix of elegant textures to make this interior living room a comfy hangout: clean-lined furnishings, brown finest leather and clear wooden panels giving an immediate feeling of luxury. Lower deck, five guest cabins at guest disposal including the superb full beam Master suite; two identical Double guest cabins; and two Twin guest cabins each with additional Pullman for children use. All cabins feature an en suite and independent audio/visual library. Generous outdoors allow guests to enjoy either to relax quietly, or to share magical moments altogether.