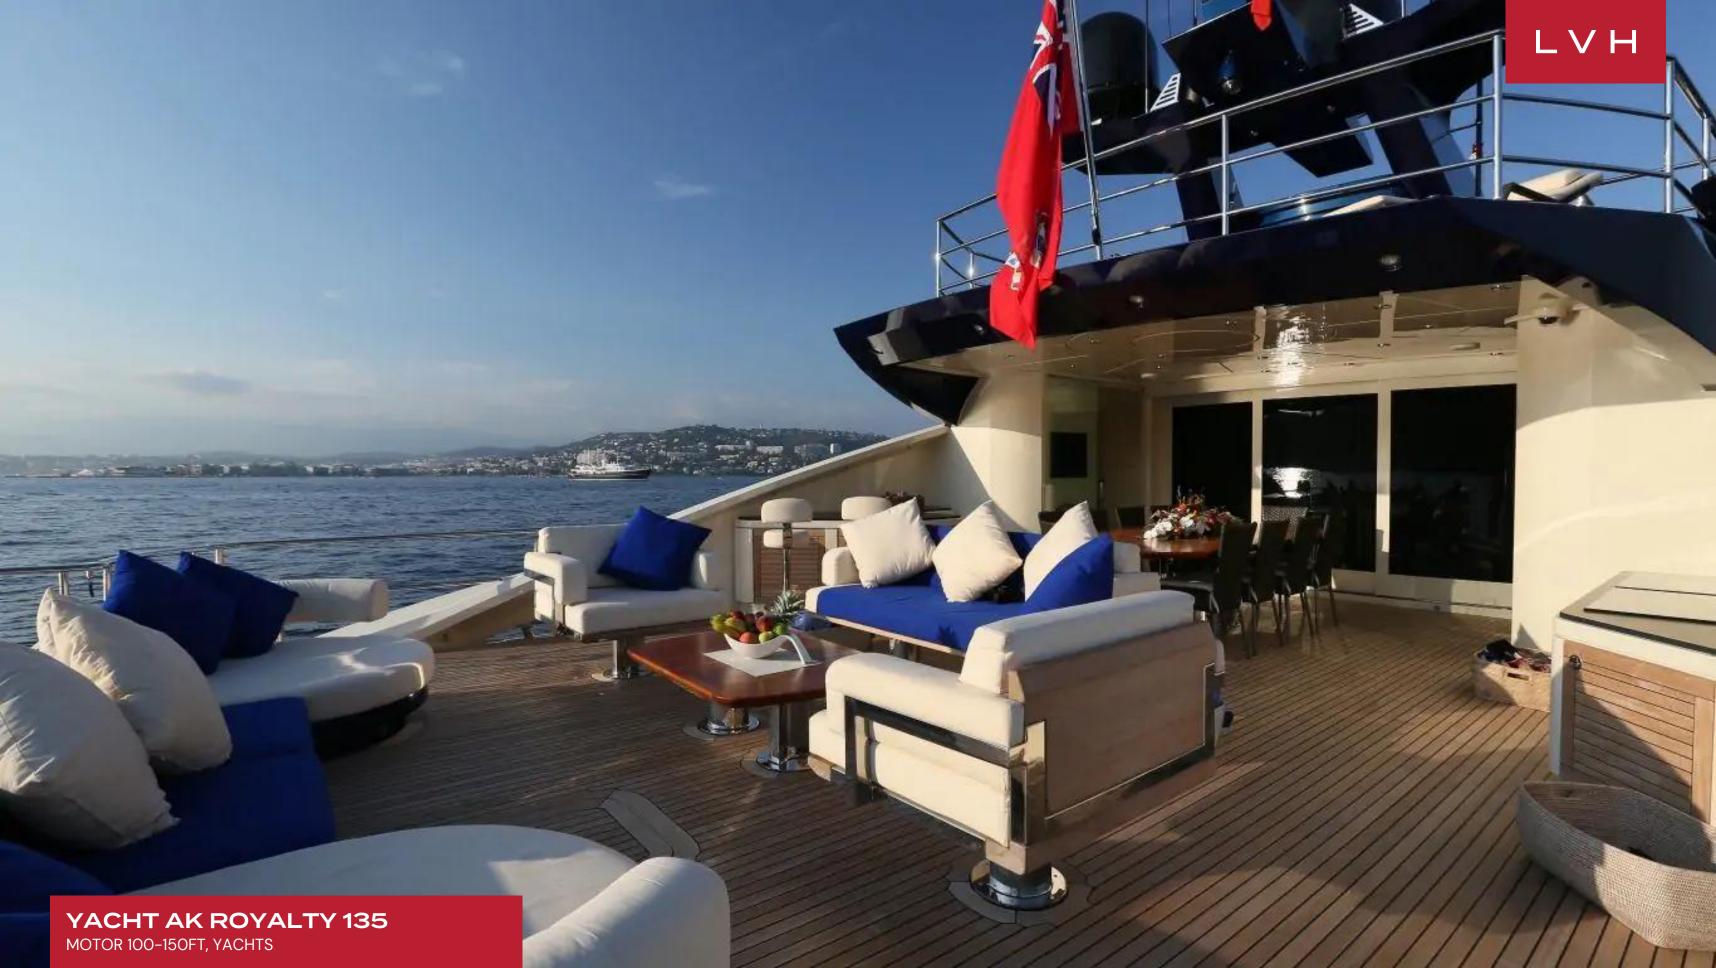

Her wide sophisticated main salon incorporating the dining area is all in the right mix of elegant textures to make this interior living room a comfy hangout: clean-lined furnishings, brown finest leather and clear wooden panels giving an immediate feeling of luxury. Lower deck, five guest cabins at guest disposal including the superb full beam Master suite; two identical Double guest cabins; and two Twin guest cabins each with additional Pullman for children use. All cabins feature an en suite and independent audio/visual library. Generous outdoors allow guests to enjoy either to relax quietly, or to share magical moments altogether.

Main aft deck features three areas to meet every expectations: sunbathing, lounge seating and alfresco dining. At her bow, there is an additional large sunbathing area and for ultimate privacy the top deck level, featuring sizeable sun pads and a Jacuzzi, remains the place to be. For more active time during the day, the swimming platform will allow for easy access to the ship and for a wide range of sea related activities.