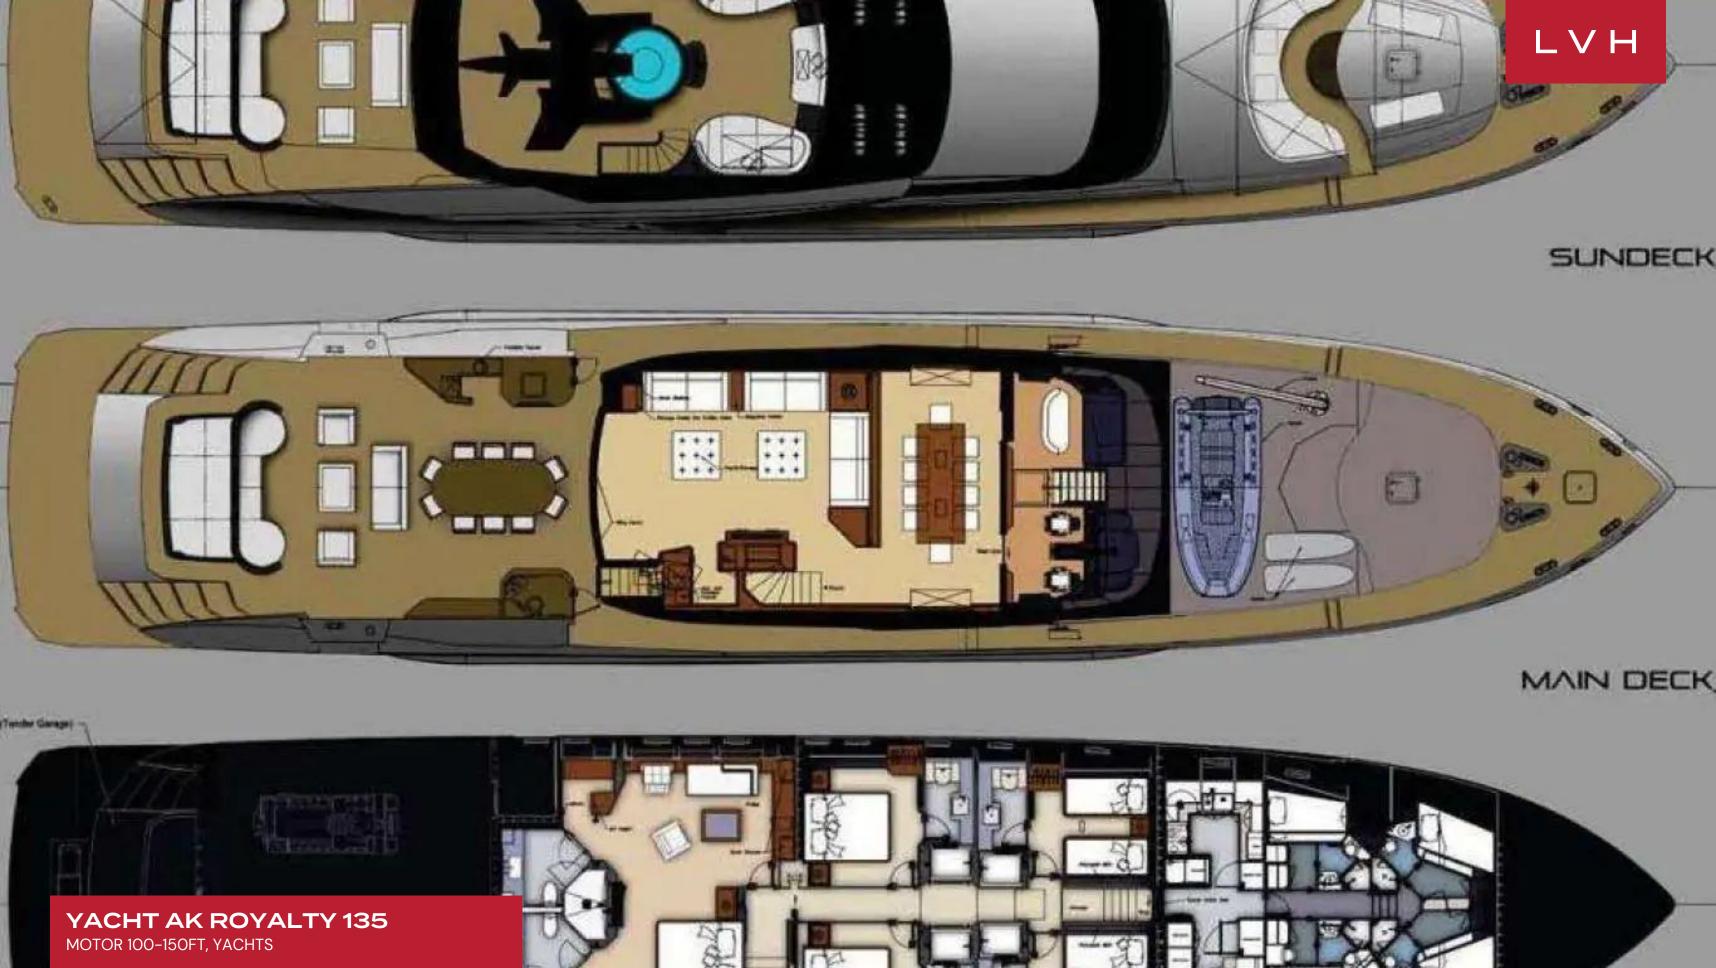

YACHT AK ROYALTY 135

MOTOR 100-150FT, YACHTS

5 CABINS

10 GUESTS 135

### **YACHT AK ROYALTY 135**

MOTOR 100-150FT, YACHTS

AK Royalty is a 41 meters (135ft) sport lavish yacht built by shipyard Palmer & Johnson. With remarkable interiors designed by Nuvolari Operated by a permanent top-class crew of 7, AK Royalty is kept in pristine conditions and offers generous indoor and outdoor living spaces with unique private guest areas. Equipped with the latest broadband technology, hi-speed internet connectivity and satellite TV are at full disposal at any time.

Her wide sophisticated main salon incorporating the dining area is all in the right mix of elegant textures to make this interior living room a comfy hangout: clean-lined furnishings, brown finest leather and clear wooden panels giving an immediate feeling of luxury. Lower deck, five guest cabins at guest disposal including the superb full beam Master suite; two identical Double guest cabins; and two Twin guest cabins each with additional Pullman for children use. All cabins feature an en suite and independent audio/visual library. Generous outdoors allow guests to enjoy either to relax quietly, or to share magical moments altogether.

Main aft deck features three areas to meet every expectations: sunbathing, lounge seating and alfresco dining. At her bow, there is an additional large sunbathing area and for ultimate privacy the top deck level, featuring sizeable sun pads and a Jacuzzi, remains the place to be. For more active time during the day, the swimming platform will allow for easy access to the ship and for a wide range of sea related activities.