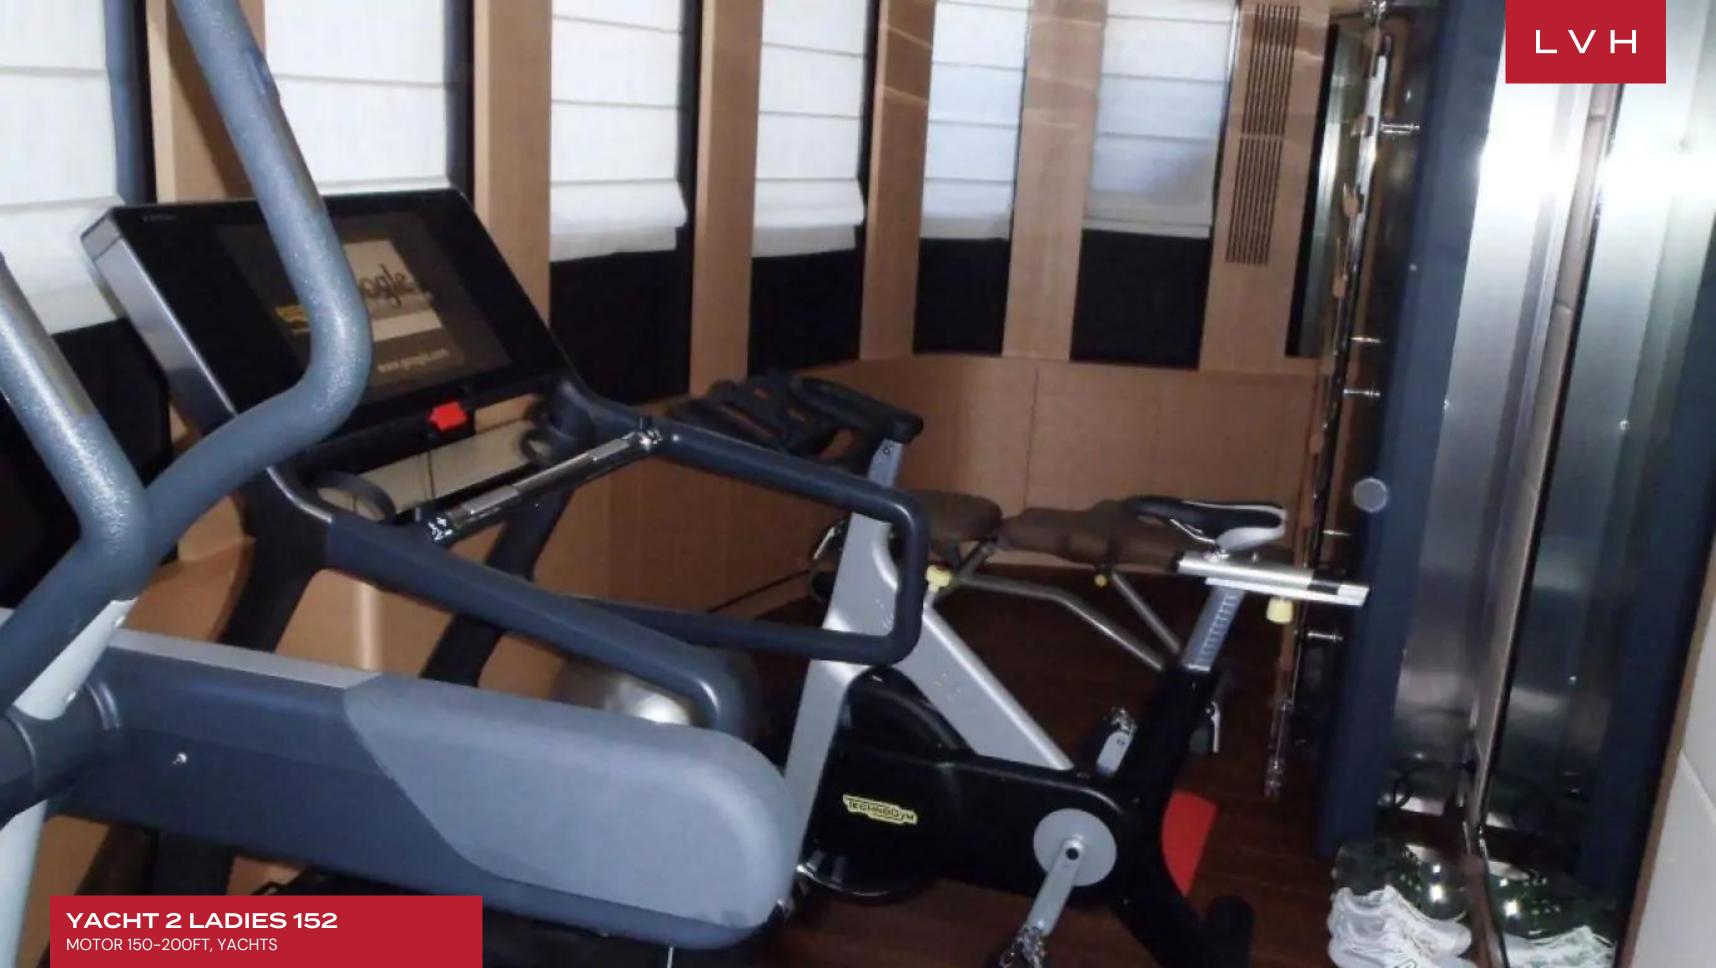

#### INTERIOR

- Air Conditioning
- Cable, Satellite or Smart TV
- Fitness Room
- Private Elevator
- Sound System
- Walk-In Closet