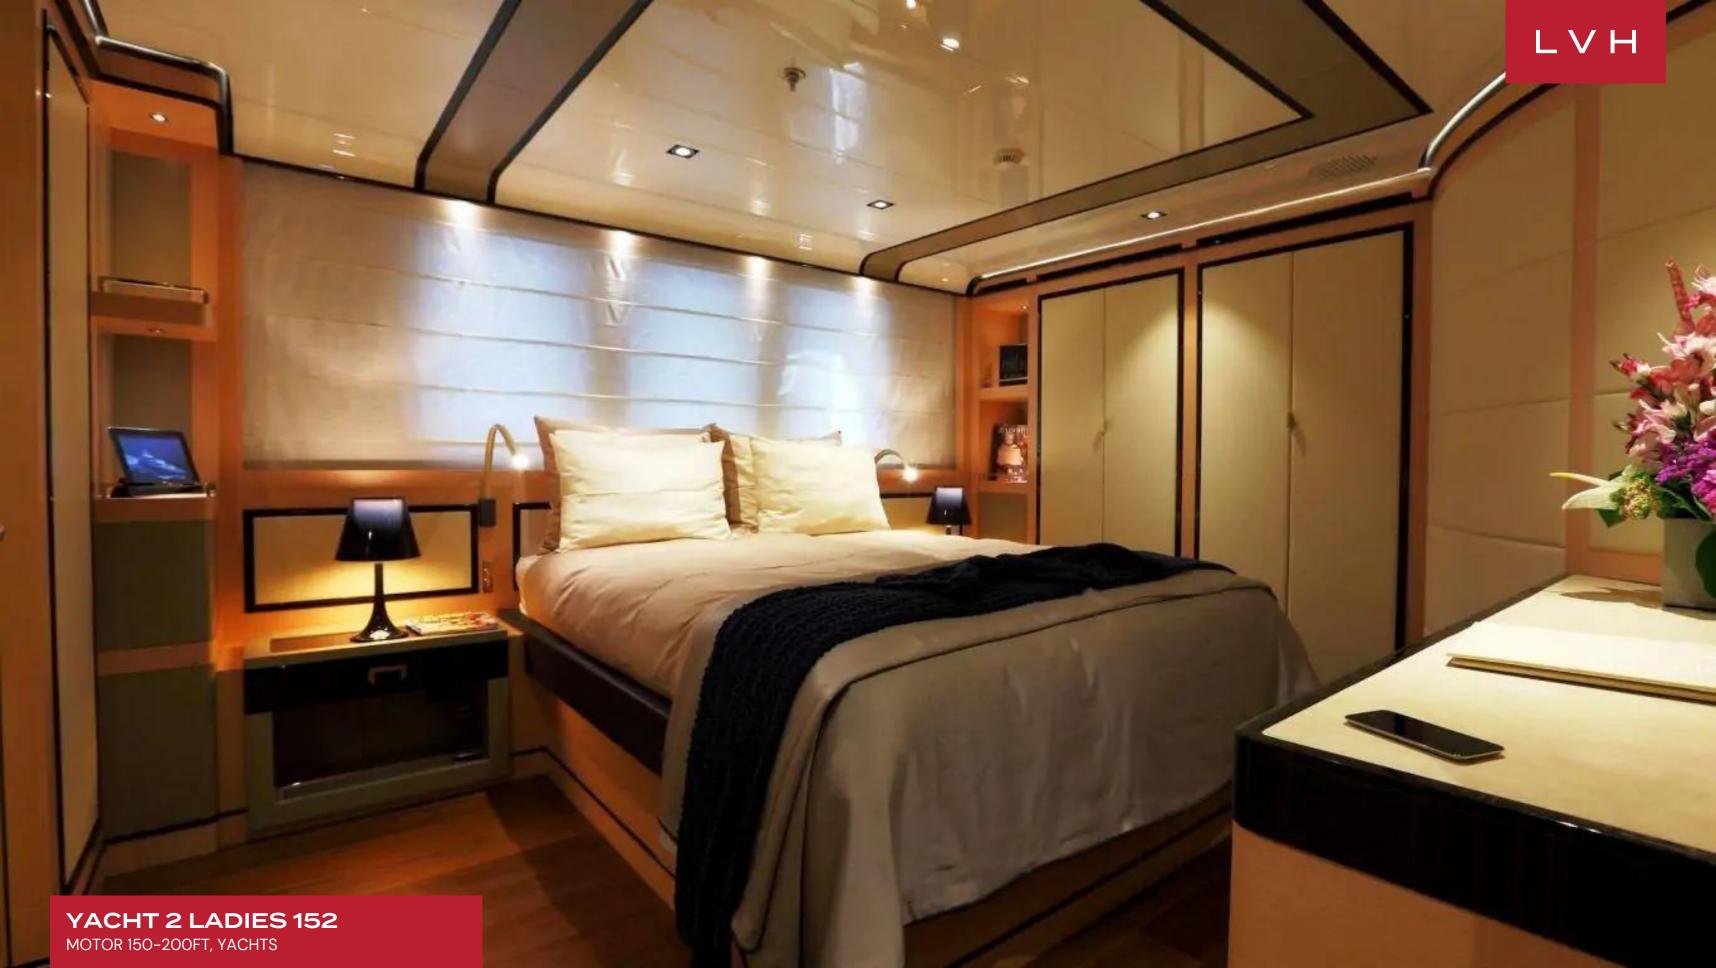

### **YACHT 2 LADIES 152**

MOTOR 150-200FT, YACHTS

Yacht 2 Ladies 152 offers all the amenities you would expect from a great charter yacht and more! This 152' steel displacement yacht was created by a collaboration between Mulder Design, Studio Spadolini, and Rossinavi and wows with a high volume, sophisticated interior, and high-quality finish. 2 Laides was designed for worldwide cruising in all weathers and have a range of over 4,500 nautical miles.

Her classification makes sure that each trip will be made at the highest level of safety, whereas Naiad zero speed stabilizers ensure smooth anchoring at all times. Three decks offer lots of gathering areas: From the main deck with large dining area for up to 10 persons to the wheelhouse deck with a comfy seating area aft with coffee tables and a generous seating & sunbathing area on the foredeck to the fully equipped flybridge with sun loungers, sunbathing area, Jacuzzi, bar, & BBQ, you are spoilt for choice! All decks can be accessed via a glass elevator, which is embedded in the exposed staircase, and represents the centerpiece of this imposing yacht; the elevator is also suitable for wheel chairs (maximum width 23 inches). The staircase is made of ebony and steel, whereas the steps are made from travertine marble, treated to resemble orange peel. The marble porosity was enhanced so that the light flushes the structure; thus the steps are illuminated in a warm, non-offensive to the eye way. Her contemporary, minimalist interior, designed by Studio Spadolini, features walnut wood flooring mixed with brushed ash wood, glossy varnished ebony, and ceilings with lacquered and illuminated panels, creating an airy ambiance. Up to 12 guests can be easily accommodated.