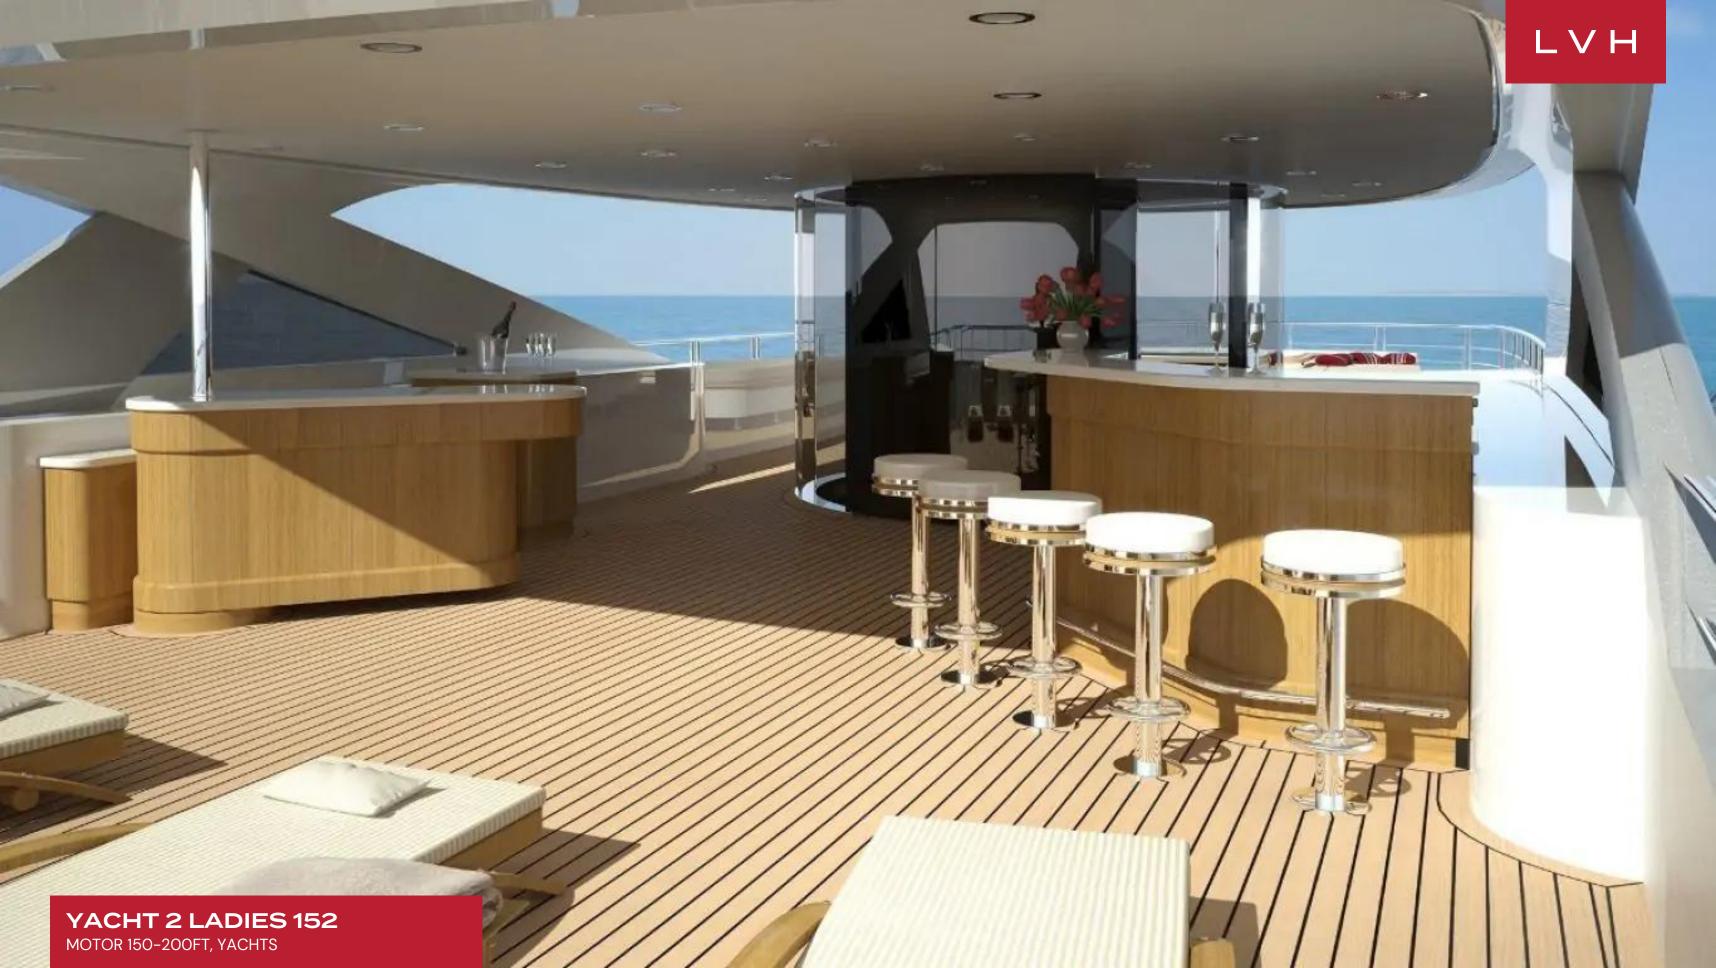

Her classification makes sure that each trip will be made at the highest level of safety, whereas Naiad zero speed stabilizers ensure smooth anchoring at all times. Three decks offer lots of gathering areas: From the main deck with large dining area for up to 10 persons to the wheelhouse deck with a comfy seating area aft with coffee tables and a generous seating & sunbathing area on the foredeck to the fully equipped flybridge with sun loungers, sunbathing area, Jacuzzi, bar, & BBQ, you are spoilt for choice! All decks can be accessed via a glass elevator, which is embedded in the exposed staircase, and represents the centerpiece of this imposing yacht; the elevator is also suitable for wheel chairs (maximum width 23 inches). The staircase is made of ebony and steel, whereas the steps are made from travertine marble, treated to resemble orange peel. The marble porosity was enhanced so that the light flushes the structure; thus the steps are illuminated in a warm, non-offensive to the eye way. Her contemporary, minimalist interior, designed by Studio Spadolini, features walnut wood flooring mixed with brushed ash wood, glossy varnished ebony, and ceilings with lacquered and illuminated panels, creating an airy ambiance. Up to 12 guests can be easily accommodated.

#### **EXTERIOR**

- BBQ
- Hot Tub
- Sun Loungers
- Outdoor Bar
- Al Fresco Dining
- Watersport Inflatables
- Jet Skis