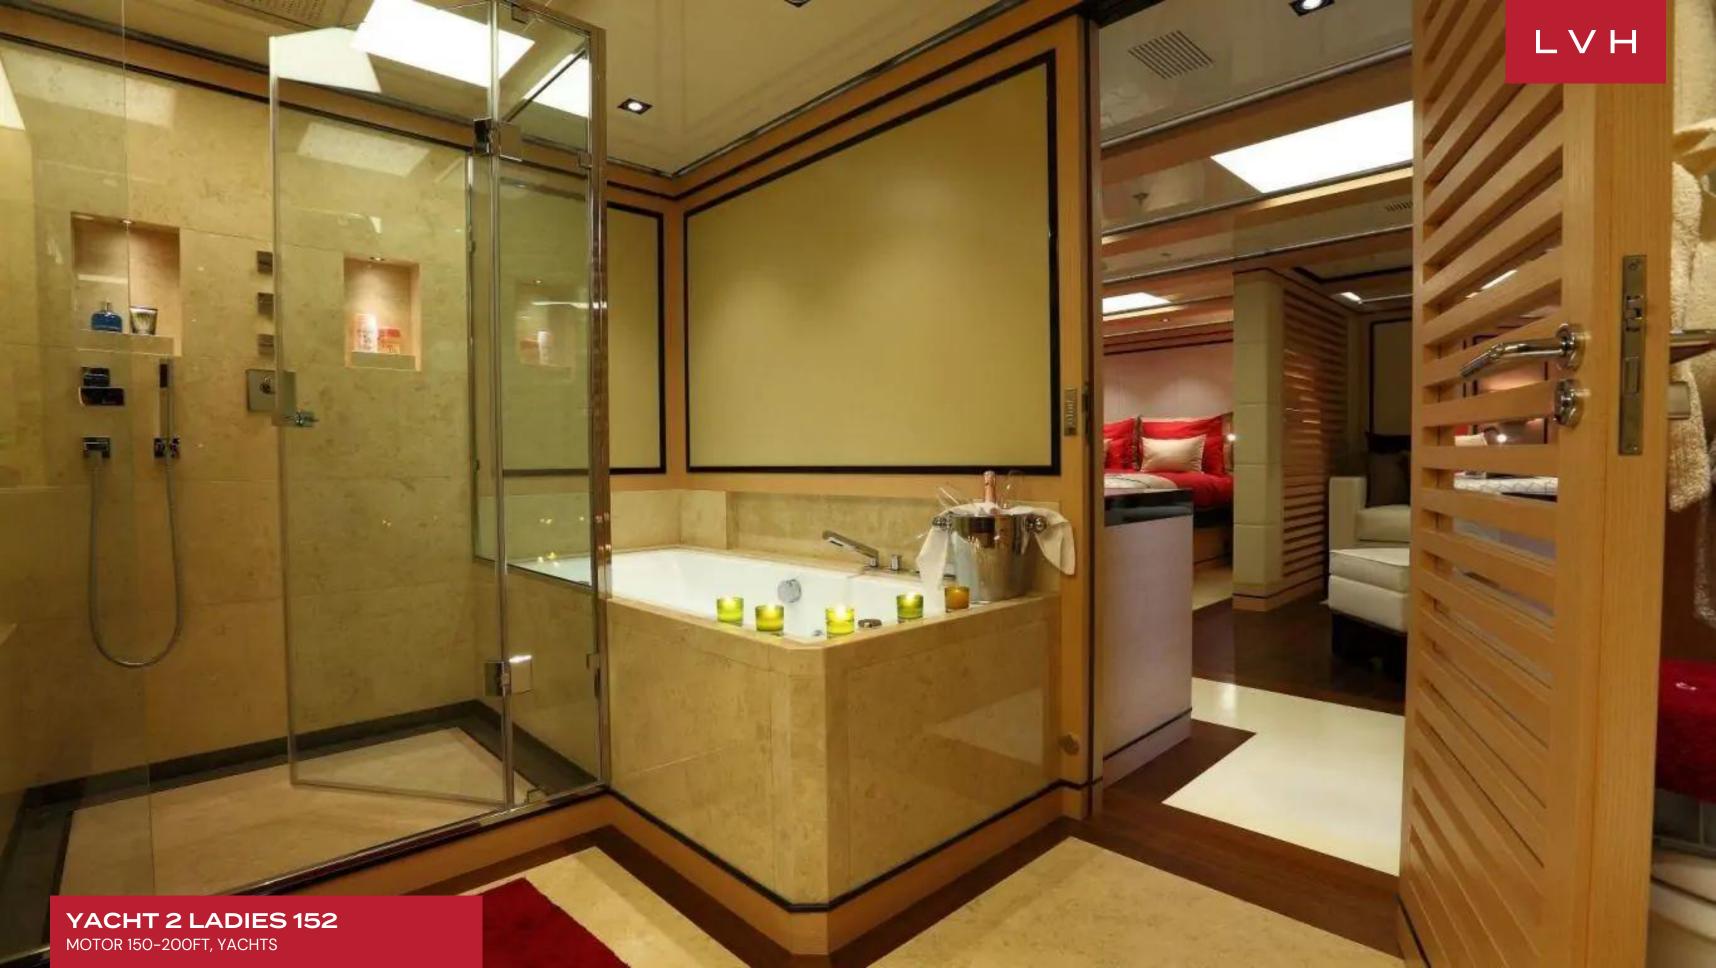

Her classification makes sure that each trip will be made at the highest level of safety, whereas Naiad zero speed stabilizers ensure smooth anchoring at all times. Three decks offer lots of gathering areas: From the main deck with large dining area for up to 10 persons to the wheelhouse deck with a comfy seating area aft with coffee tables and a generous seating & sunbathing area on the foredeck to the fully equipped flybridge with sun loungers, sunbathing area, Jacuzzi, bar, & BBQ, you are spoilt for choice! All decks can be accessed via a glass elevator, which is embedded in the exposed staircase, and represents the centerpiece of this imposing yacht; the elevator is also suitable for wheel chairs (maximum width 23 inches). The staircase is made of ebony and steel, whereas the steps are made from travertine marble, treated to resemble orange peel. The marble porosity was enhanced so that the light flushes the structure; thus the steps are illuminated in a warm, non-offensive to the eye way. Her contemporary, minimalist interior, designed by Studio Spadolini, features walnut wood flooring mixed with brushed ash wood, glossy varnished ebony, and ceilings with lacquered and illuminated panels, creating an airy ambiance. Up to 12 guests can be easily accommodated.

The lower deck features a beach club, sauna, and an additional bathroom; there is a side opening door for the tender so that the aft area is effectively always available as a beach club. These amenities, together with a high-end entertainment system and an impressive selection of water toys, make sure there will not be be a dull moment on board and round off the great charter package that is 2 Ladies.