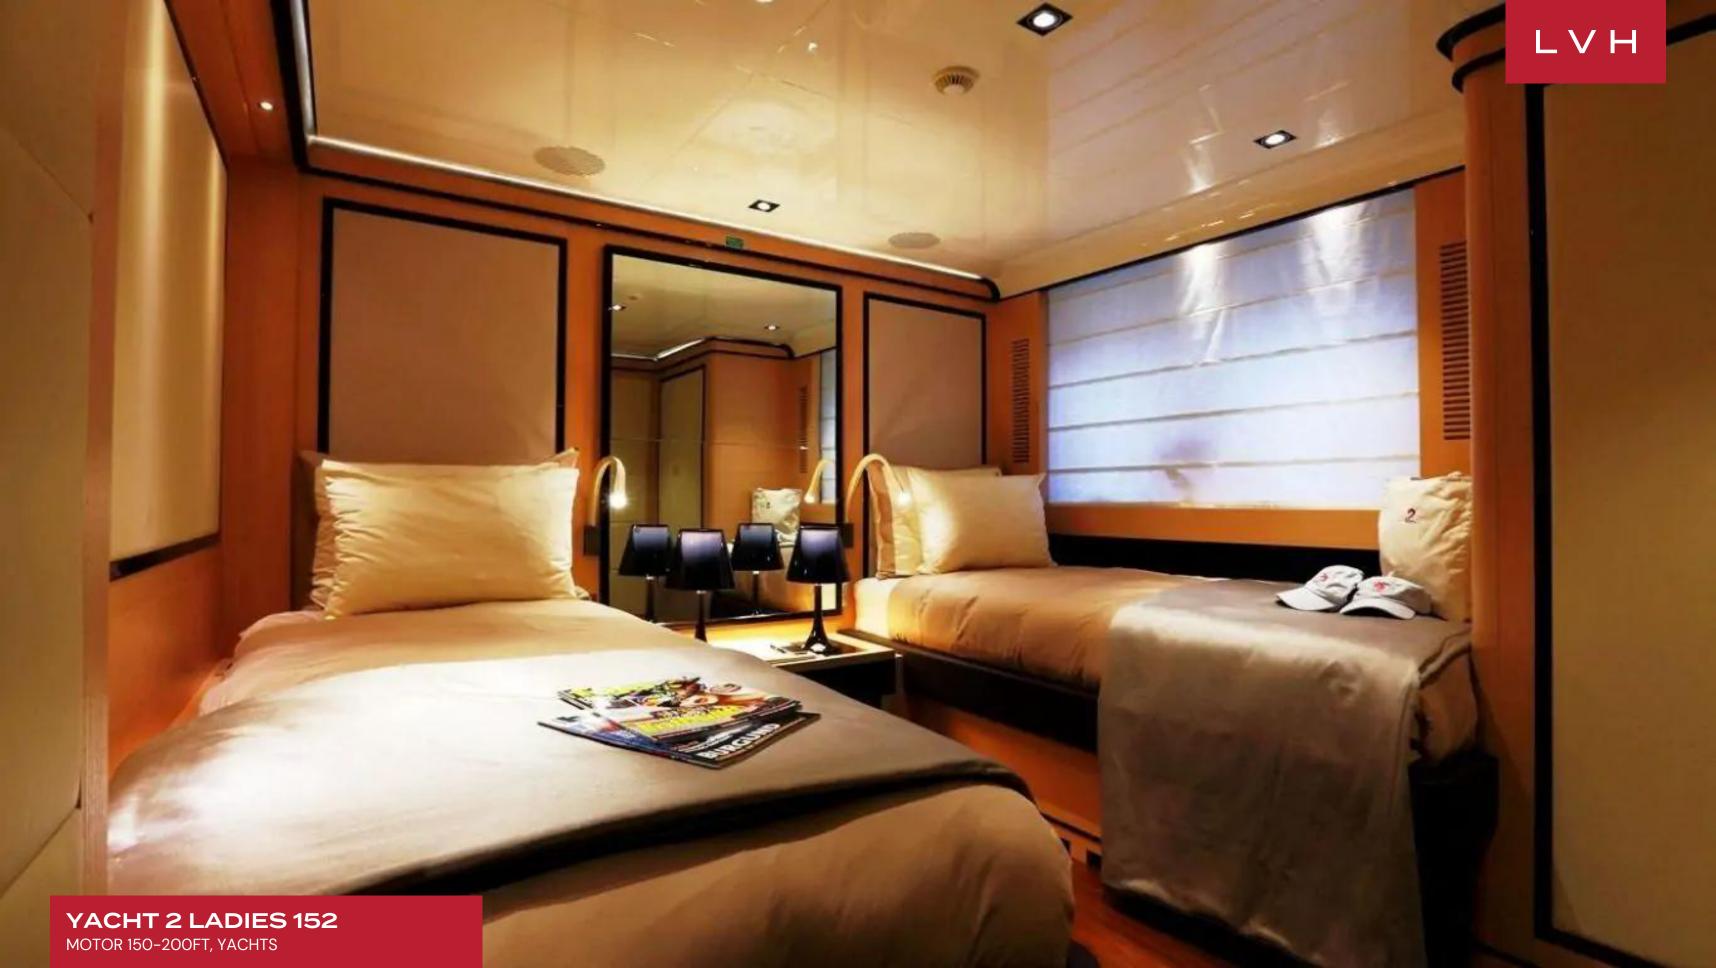

Her classification makes sure that each trip will be made at the highest level of safety, whereas Naiad zero speed stabilizers ensure smooth anchoring at all times. Three decks offer lots of gathering areas: From the main deck with large dining area for up to 10 persons to the wheelhouse deck with a comfy seating area aft with coffee tables and a generous seating & sunbathing area on the foredeck to the fully equipped flybridge with sun loungers, sunbathing area, Jacuzzi, bar, & BBQ, you are spoilt for choice! All decks can be accessed via a glass elevator, which is embedded in the exposed staircase, and represents the centerpiece of this imposing yacht; the elevator is also suitable for wheel chairs (maximum width 23 inches). The staircase is made of ebony and steel, whereas the steps are made from travertine marble, treated to resemble orange peel. The marble porosity was enhanced so that the light flushes the structure; thus the steps are illuminated in a warm, non-offensive to the eye way. Her contemporary, minimalist interior, designed by Studio Spadolini, features walnut wood flooring mixed with brushed ash wood, glossy varnished ebony, and ceilings with lacquered and illuminated panels, creating an airy ambiance. Up to 12 guests can be easily accommodated.