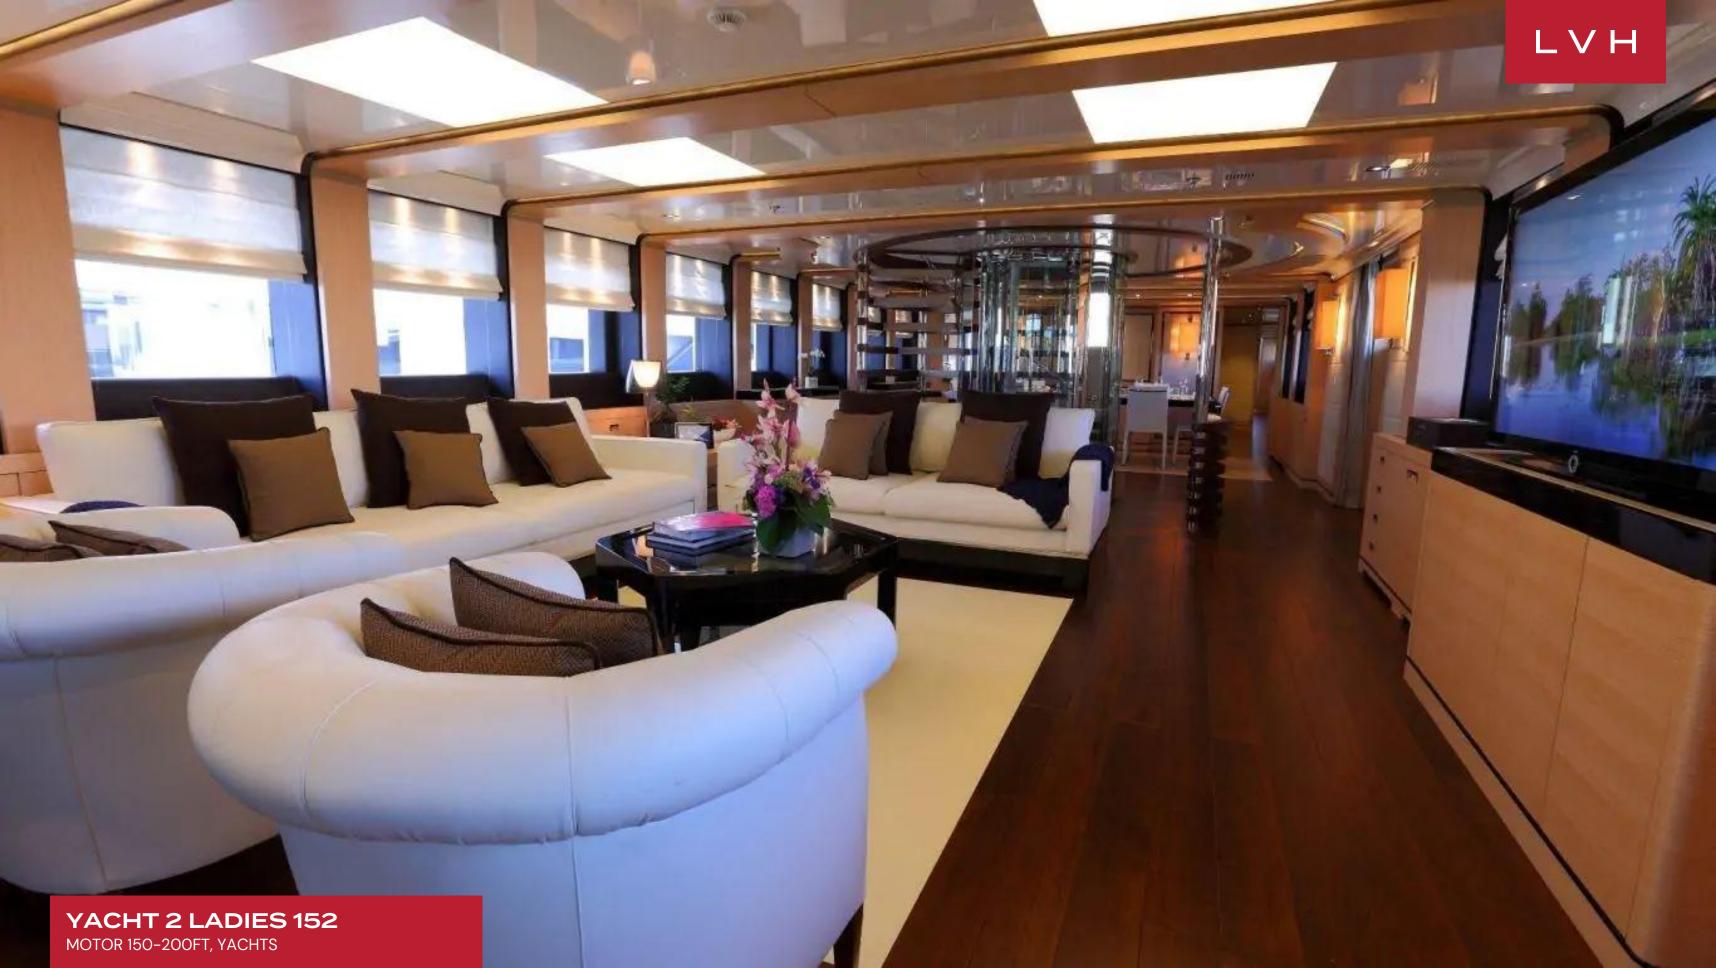

### **YACHT 2 LADIES 152**

MOTOR 150-200FT, YACHTS

Yacht 2 Ladies 152 offers all the amenities you would expect from a great charter yacht and more! This 152' steel displacement yacht was created by a collaboration between Mulder Design, Studio Spadolini, and Rossinavi and wows with a high volume, sophisticated interior, and high-quality finish. 2 Laides was designed for worldwide cruising in all weathers and have a range of over 4,500 nautical miles.

Her classification makes sure that each trip will be made at the highest level of safety, whereas Naiad zero speed stabilizers ensure smooth anchoring at all times. Three decks offer lots of gathering areas: From the main deck with large dining area for up to 10 persons to the wheelhouse deck with a comfy seating area aft with coffee tables and a generous seating & sunbathing area on the foredeck to the fully equipped flybridge with sun loungers, sunbathing area, Jacuzzi, bar, & BBQ, you are spoilt for choice! All decks can be accessed via a glass elevator, which is embedded in the exposed staircase, and represents the centerpiece of this imposing yacht; the elevator is also suitable for wheel chairs (maximum width 23 inches). The staircase is made of ebony and steel, whereas the steps are made from travertine marble, treated to resemble orange peel. The marble porosity was enhanced so that the light flushes the structure; thus the steps are illuminated in a warm, non-offensive to the eye way. Her contemporary, minimalist interior, designed by Studio Spadolini, features walnut wood flooring mixed with brushed ash wood, glossy varnished ebony, and ceilings with lacquered and illuminated panels, creating an airy ambiance. Up to 12 guests can be easily accommodated.