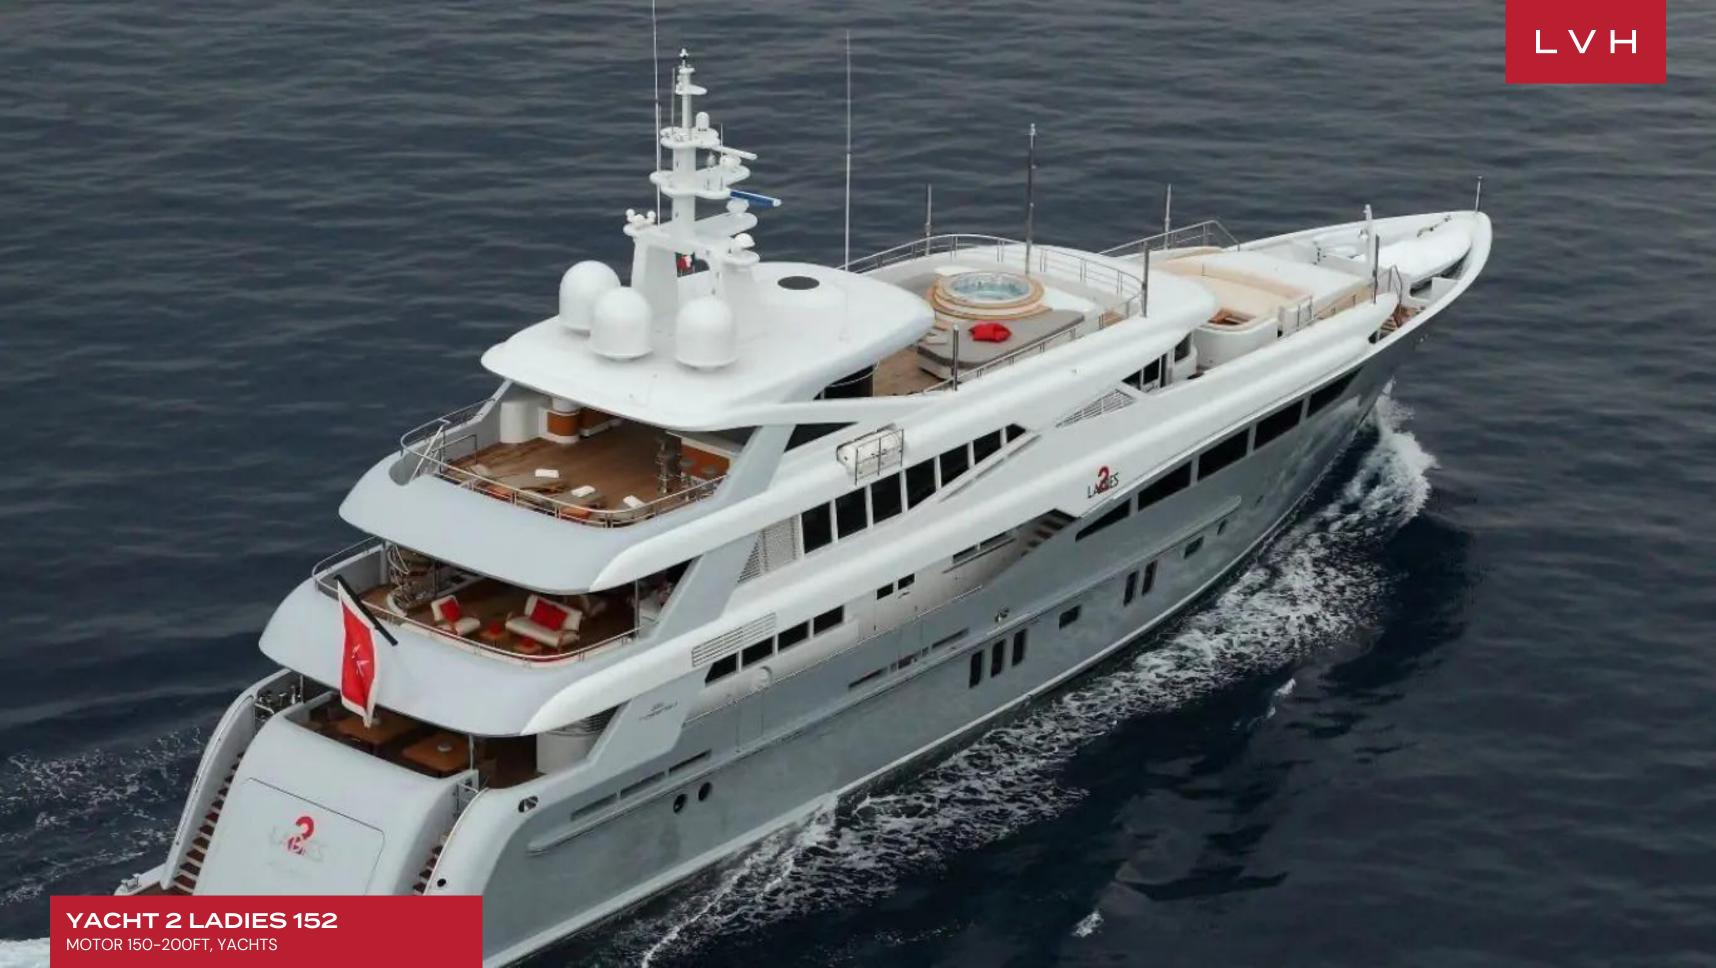

### **YACHT 2 LADIES 152**

MOTOR 150-200FT, YACHTS

Yacht 2 Ladies 152 offers all the amenities you would expect from a great charter yacht and more! This 152' steel displacement yacht was created by a collaboration between Mulder Design, Studio Spadolini, and Rossinavi and wows with a high volume, sophisticated interior, and high-quality finish. 2 Laides was designed for worldwide cruising in all weathers and have a range of over 4,500 nautical miles.

Her classification makes sure that each trip will be made at the highest level of safety, whereas Naiad zero speed stabilizers ensure smooth anchoring at all times. Three decks offer lots of gathering areas: From the main deck with large dining area for up to 10 persons to the wheelhouse deck with a comfy seating area aft with coffee tables and a generous seating & sunbathing area on the foredeck to the fully equipped flybridge with sun loungers, sunbathing area, Jacuzzi, bar, & BBQ, you are spoilt for choice! All decks can be accessed via a glass elevator, which is embedded in the exposed staircase, and represents the centerpiece of this imposing yacht; the elevator is also suitable for wheel chairs (maximum width 23 inches). The staircase is made of ebony and steel, whereas the steps are made from travertine marble, treated to resemble orange peel. The marble porosity was enhanced so that the light flushes the structure; thus the steps are illuminated in a warm, non-offensive to the eye way. Her contemporary, minimalist interior, designed by Studio Spadolini, features walnut wood flooring mixed with brushed ash wood, glossy varnished ebony, and ceilings with lacquered and illuminated panels, creating an airy ambiance. Up to 12 guests can be easily accommodated.