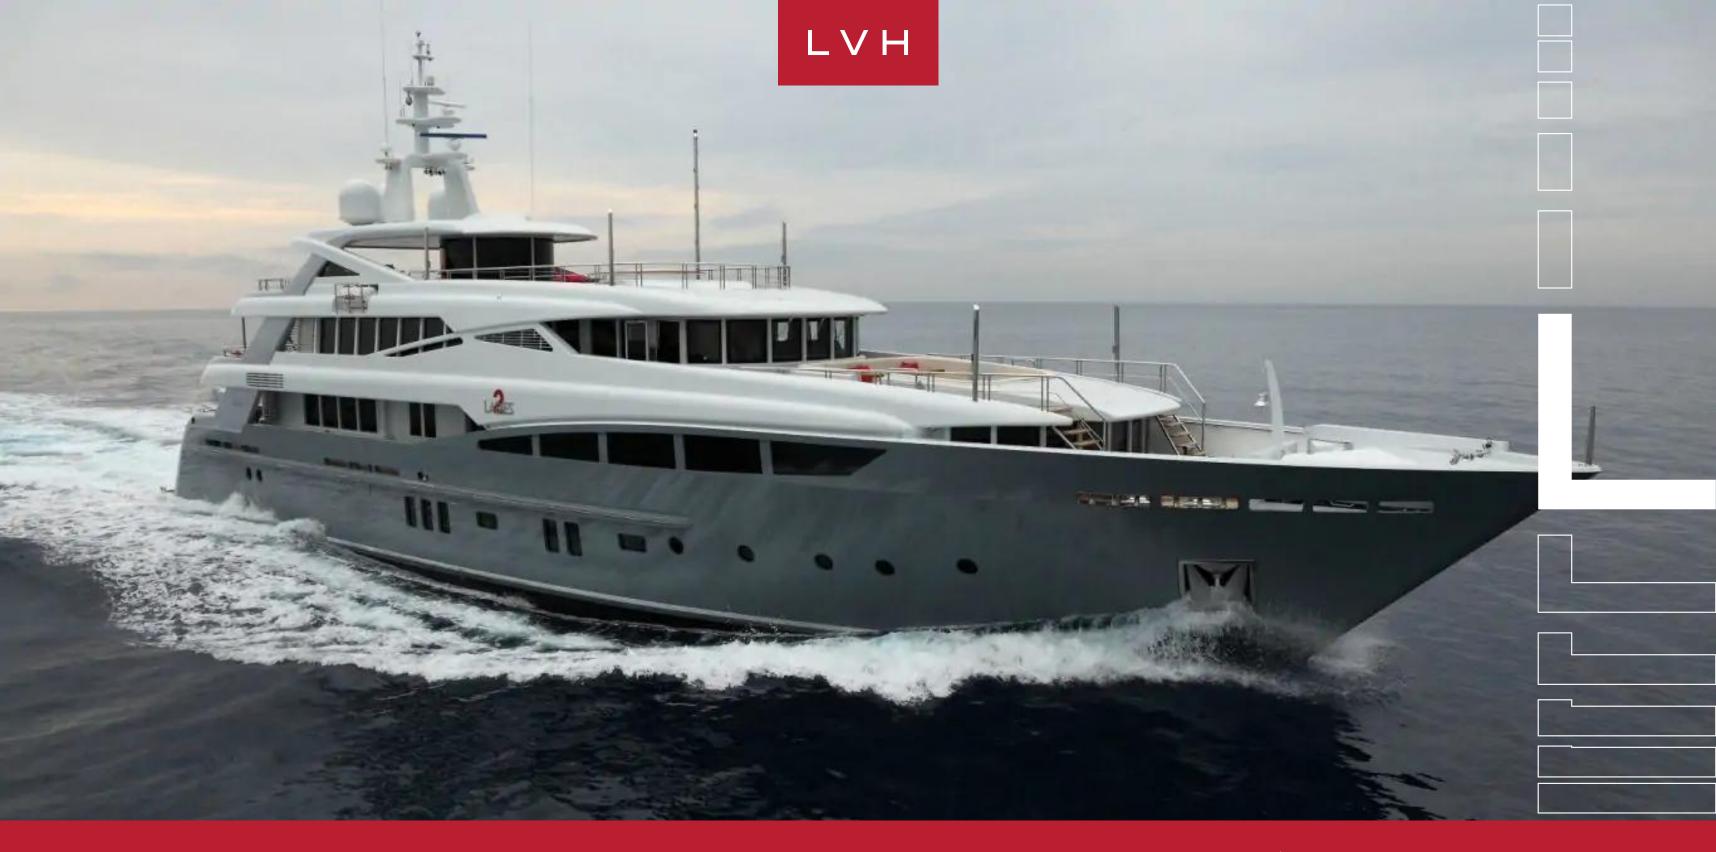

YACHT 2 LADIES 152

MOTOR 150-200FT, YACHTS

6 CABINS

12

GUESTS

### **YACHT 2 LADIES 152**

MOTOR 150-200FT, YACHTS

Yacht 2 Ladies 152 offers all the amenities you would expect from a great charter yacht and more! This 152' steel displacement yacht was created by a collaboration between Mulder Design, Studio Spadolini, and Rossinavi and wows with a high volume, sophisticated interior, and high-quality finish. 2 Laides was designed for worldwide cruising in all weathers and have a range of over 4,500 nautical miles.