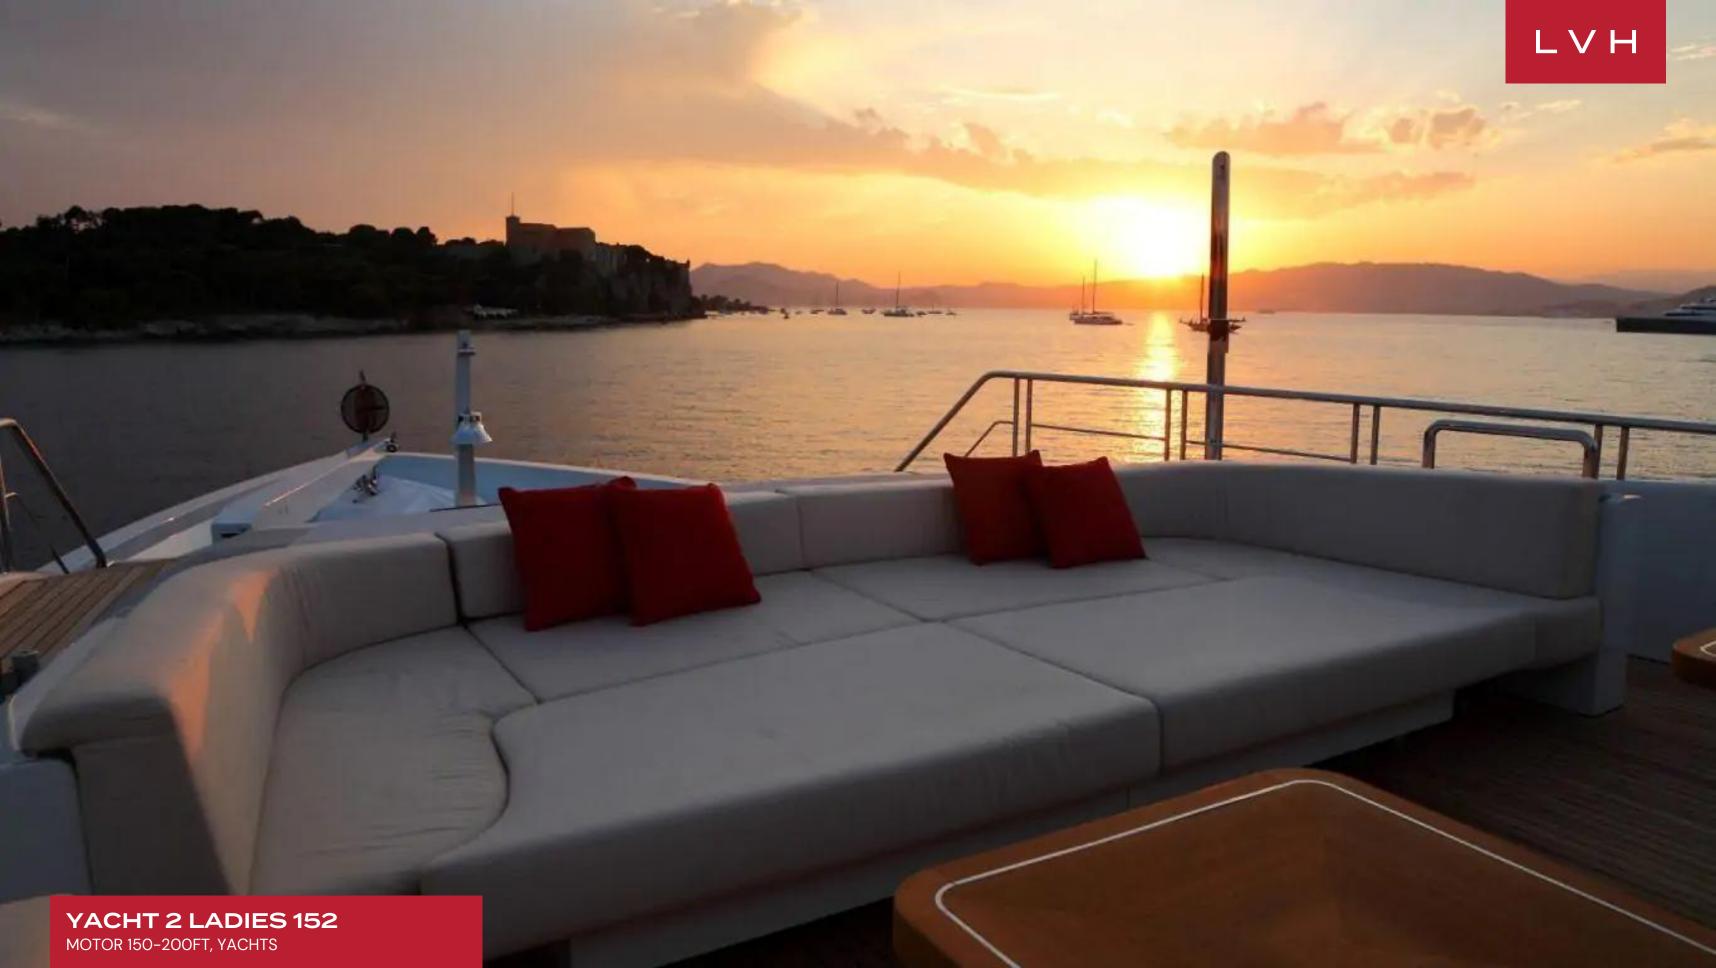

Her classification makes sure that each trip will be made at the highest level of safety, whereas Naiad zero speed stabilizers ensure smooth anchoring at all times. Three decks offer lots of gathering areas: From the main deck with large dining area for up to 10 persons to the wheelhouse deck with a comfy seating area aft with coffee tables and a generous seating & sunbathing area on the foredeck to the fully equipped flybridge with sun loungers, sunbathing area, Jacuzzi, bar, & BBQ, you are spoilt for choice! All decks can be accessed via a glass elevator, which is embedded in the exposed staircase, and represents the centerpiece of this imposing yacht; the elevator is also suitable for wheel chairs (maximum width 23 inches). The staircase is made of ebony and steel, whereas the steps are made from travertine marble, treated to resemble orange peel. The marble porosity was enhanced so that the light flushes the structure; thus the steps are illuminated in a warm, non-offensive to the eye way. Her contemporary, minimalist interior, designed by Studio Spadolini, features walnut wood flooring mixed with brushed ash wood, glossy varnished ebony, and ceilings with lacquered and illuminated panels, creating an airy ambiance. Up to 12 guests can be easily accommodated.