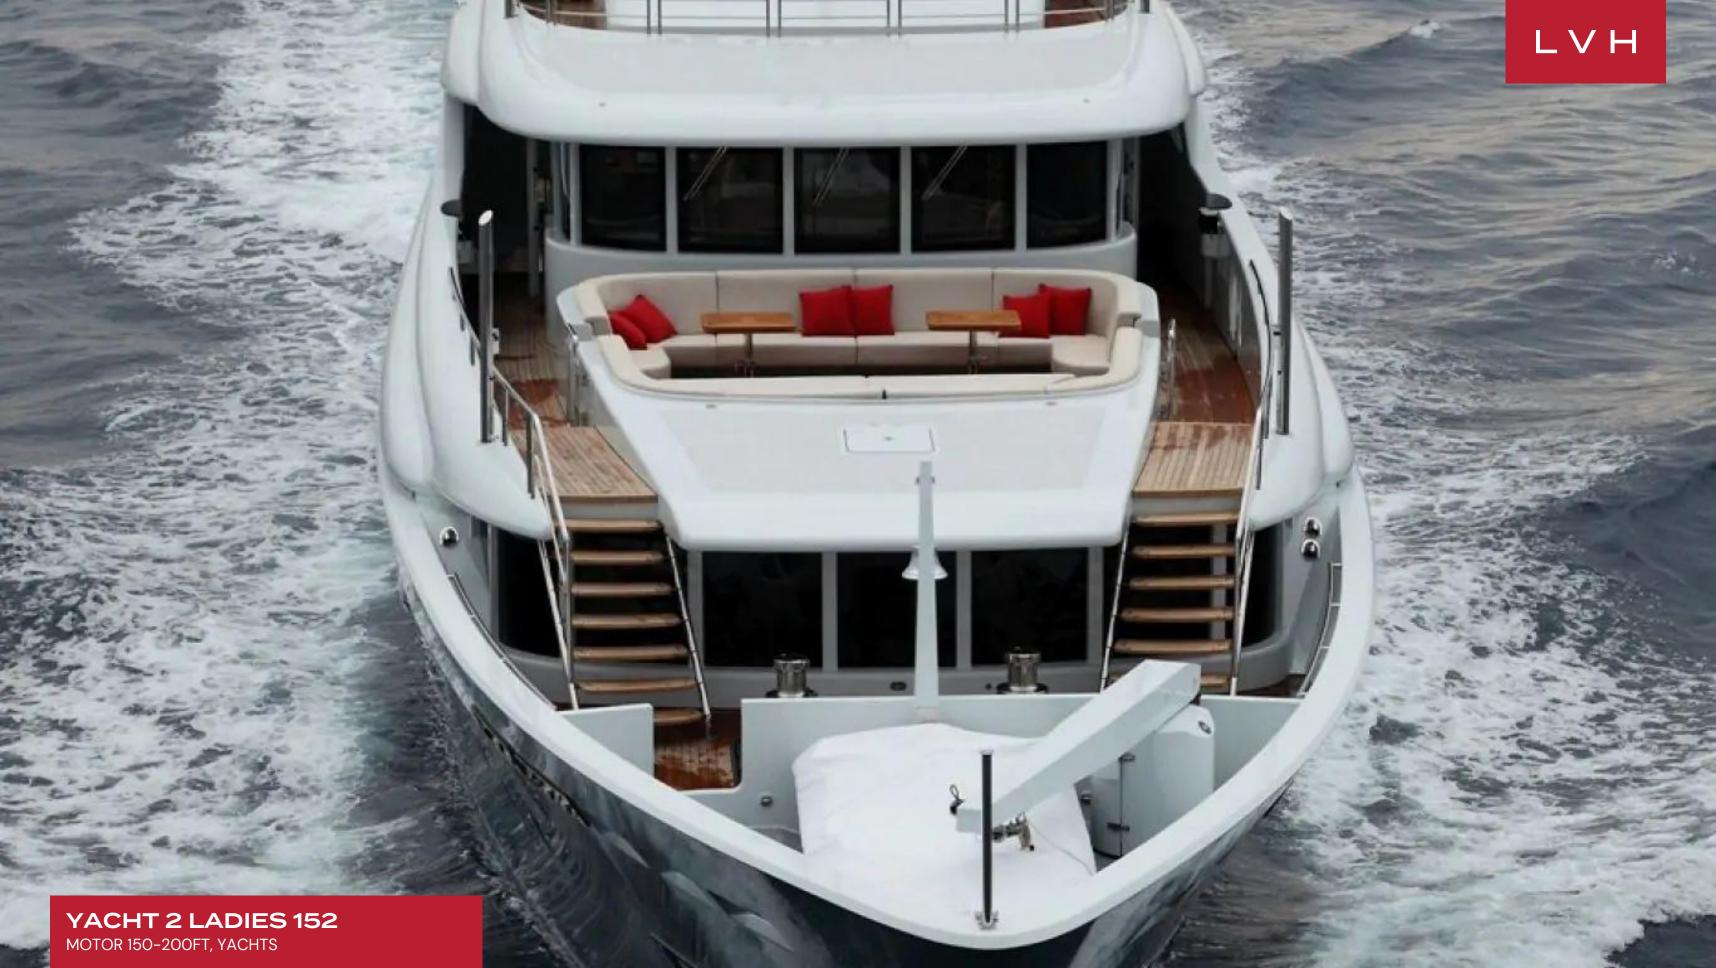

Her classification makes sure that each trip will be made at the highest level of safety, whereas Naiad zero speed stabilizers ensure smooth anchoring at all times. Three decks offer lots of gathering areas: From the main deck with large dining area for up to 10 persons to the wheelhouse deck with a comfy seating area aft with coffee tables and a generous seating & sunbathing area on the foredeck to the fully equipped flybridge with sun loungers, sunbathing area, Jacuzzi, bar, & BBQ, you are spoilt for choice! All decks can be accessed via a glass elevator, which is embedded in the exposed staircase, and represents the centerpiece of this imposing yacht; the elevator is also suitable for wheel chairs (maximum width 23 inches). The staircase is made of ebony and steel, whereas the steps are made from travertine marble, treated to resemble orange peel. The marble porosity was enhanced so that the light flushes the structure; thus the steps are illuminated in a warm, non-offensive to the eye way. Her contemporary, minimalist interior, designed by Studio Spadolini, features walnut wood flooring mixed with brushed ash wood, glossy varnished ebony, and ceilings with lacquered and illuminated panels, creating an airy ambiance. Up to 12 guests can be easily accommodated.

The lower deck features a beach club, sauna, and an additional bathroom; there is a side opening door for the tender so that the aft area is effectively always available as a beach club. These amenities, together with a high-end entertainment system and an impressive selection of water toys, make sure there will not be be a dull moment on board and round off the great charter package that is 2 Ladies.