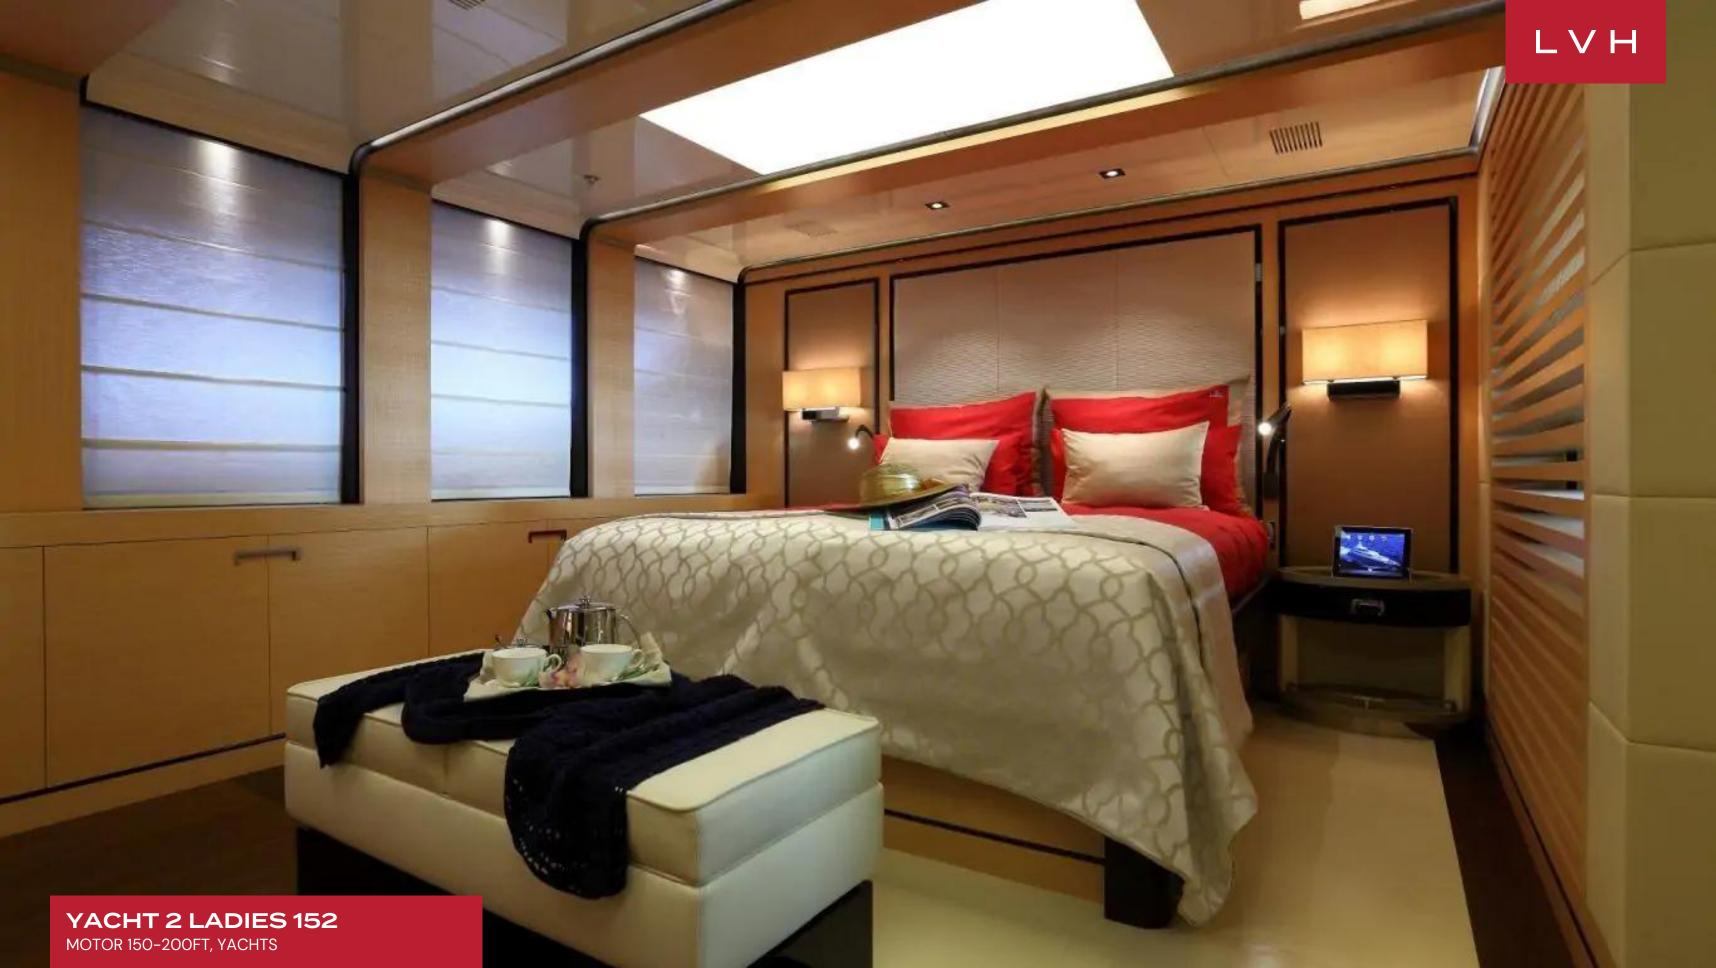

Her classification makes sure that each trip will be made at the highest level of safety, whereas Naiad zero speed stabilizers ensure smooth anchoring at all times. Three decks offer lots of gathering areas: From the main deck with large dining area for up to 10 persons to the wheelhouse deck with a comfy seating area aft with coffee tables and a generous seating & sunbathing area on the foredeck to the fully equipped flybridge with sun loungers, sunbathing area, Jacuzzi, bar, & BBQ, you are spoilt for choice! All decks can be accessed via a glass elevator, which is embedded in the exposed staircase, and represents the centerpiece of this imposing yacht; the elevator is also suitable for wheel chairs (maximum width 23 inches). The staircase is made of ebony and steel, whereas the steps are made from travertine marble, treated to resemble orange peel. The marble porosity was enhanced so that the light flushes the structure; thus the steps are illuminated in a warm, non-offensive to the eye way. Her contemporary, minimalist interior, designed by Studio Spadolini, features walnut wood flooring mixed with brushed ash wood, glossy varnished ebony, and ceilings with lacquered and illuminated panels, creating an airy ambiance. Up to 12 guests can be easily accommodated.