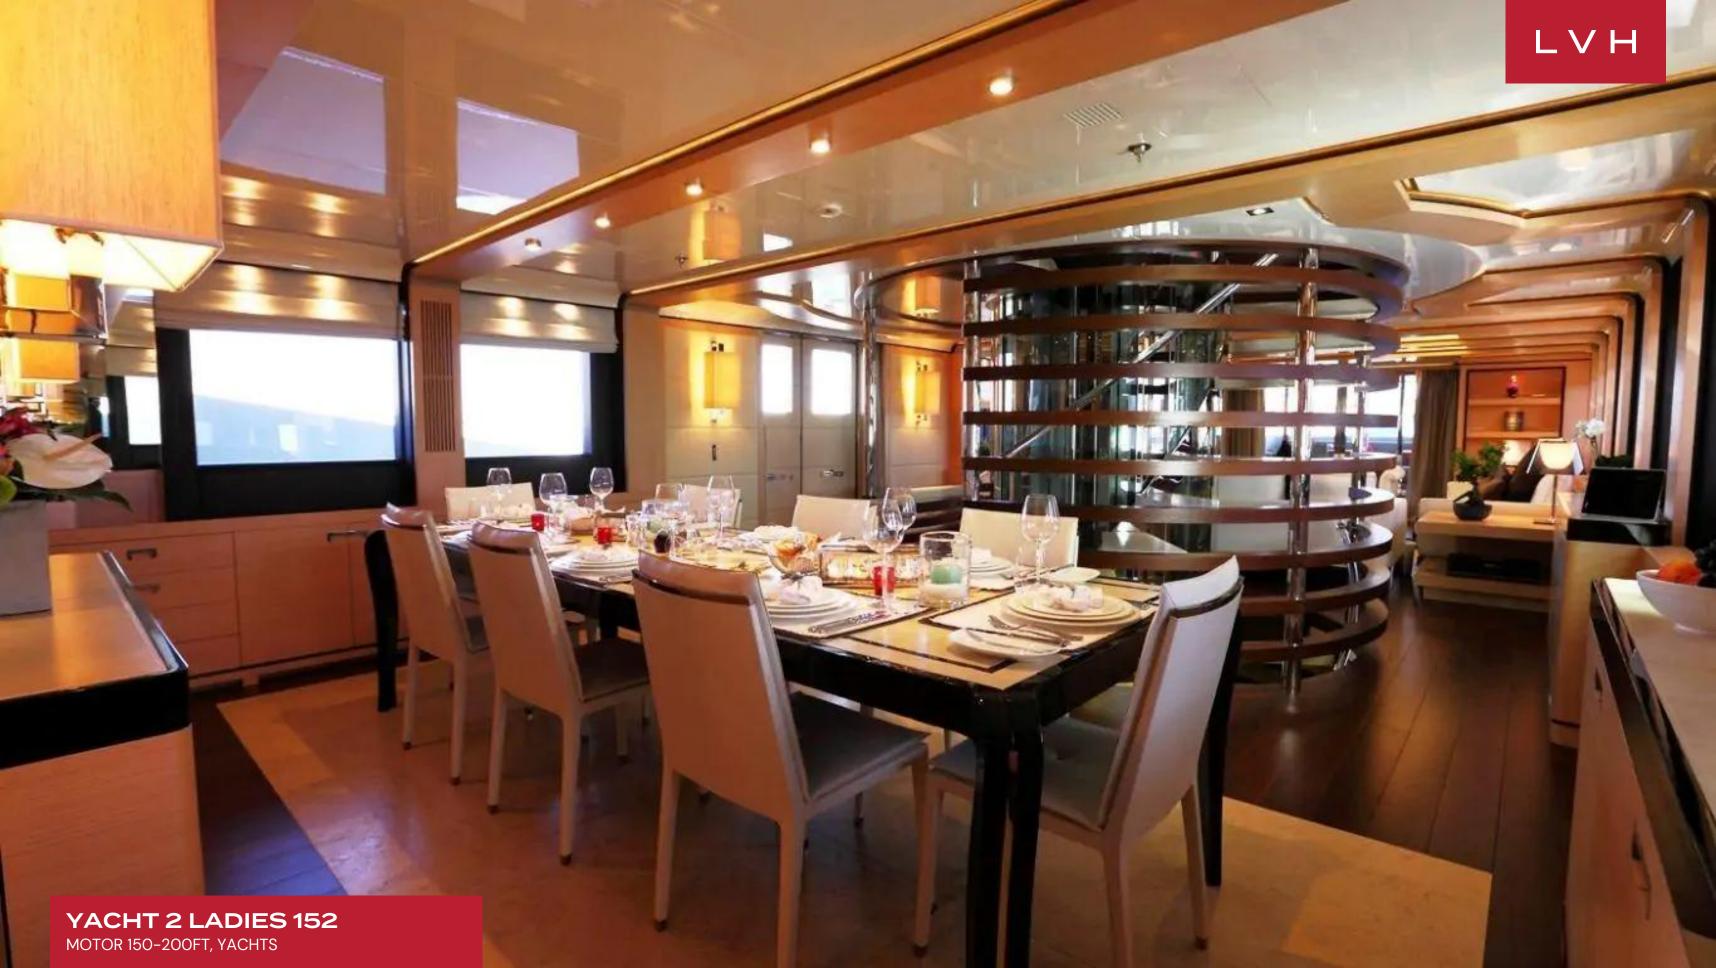

Her classification makes sure that each trip will be made at the highest level of safety, whereas Naiad zero speed stabilizers ensure smooth anchoring at all times. Three decks offer lots of gathering areas: From the main deck with large dining area for up to 10 persons to the wheelhouse deck with a comfy seating area aft with coffee tables and a generous seating & sunbathing area on the foredeck to the fully equipped flybridge with sun loungers, sunbathing area, Jacuzzi, bar, & BBQ, you are spoilt for choice! All decks can be accessed via a glass elevator, which is embedded in the exposed staircase, and represents the centerpiece of this imposing yacht; the elevator is also suitable for wheel chairs (maximum width 23 inches). The staircase is made of ebony and steel, whereas the steps are made from travertine marble, treated to resemble orange peel. The marble porosity was enhanced so that the light flushes the structure; thus the steps are illuminated in a warm, non-offensive to the eye way. Her contemporary, minimalist interior, designed by Studio Spadolini, features walnut wood flooring mixed with brushed ash wood, glossy varnished ebony, and ceilings with lacquered and illuminated panels, creating an airy ambiance. Up to 12 guests can be easily accommodated.