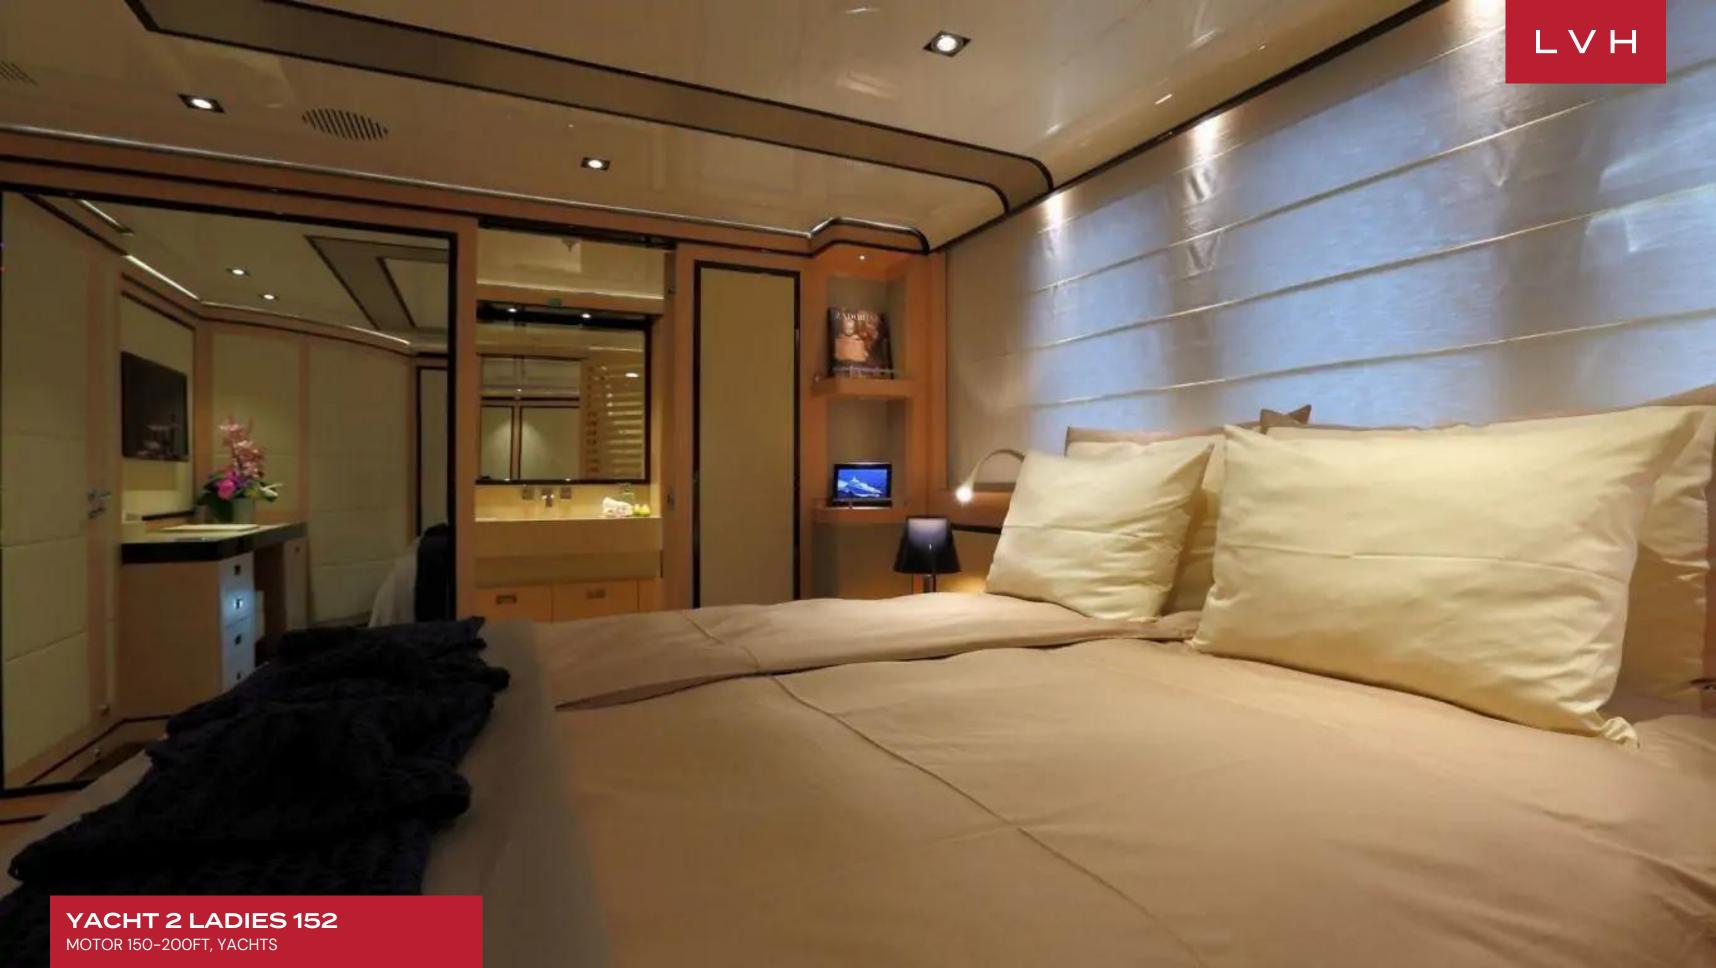

Her classification makes sure that each trip will be made at the highest level of safety, whereas Naiad zero speed stabilizers ensure smooth anchoring at all times. Three decks offer lots of gathering areas: From the main deck with large dining area for up to 10 persons to the wheelhouse deck with a comfy seating area aft with coffee tables and a generous seating & sunbathing area on the foredeck to the fully equipped flybridge with sun loungers, sunbathing area, Jacuzzi, bar, & BBQ, you are spoilt for choice! All decks can be accessed via a glass elevator, which is embedded in the exposed staircase, and represents the centerpiece of this imposing yacht; the elevator is also suitable for wheel chairs (maximum width 23 inches). The staircase is made of ebony and steel, whereas the steps are made from travertine marble, treated to resemble orange peel. The marble porosity was enhanced so that the light flushes the structure; thus the steps are illuminated in a warm, non-offensive to the eye way. Her contemporary, minimalist interior, designed by Studio Spadolini, features walnut wood flooring mixed with brushed ash wood, glossy varnished ebony, and ceilings with lacquered and illuminated panels, creating an airy ambiance. Up to 12 guests can be easily accommodated.