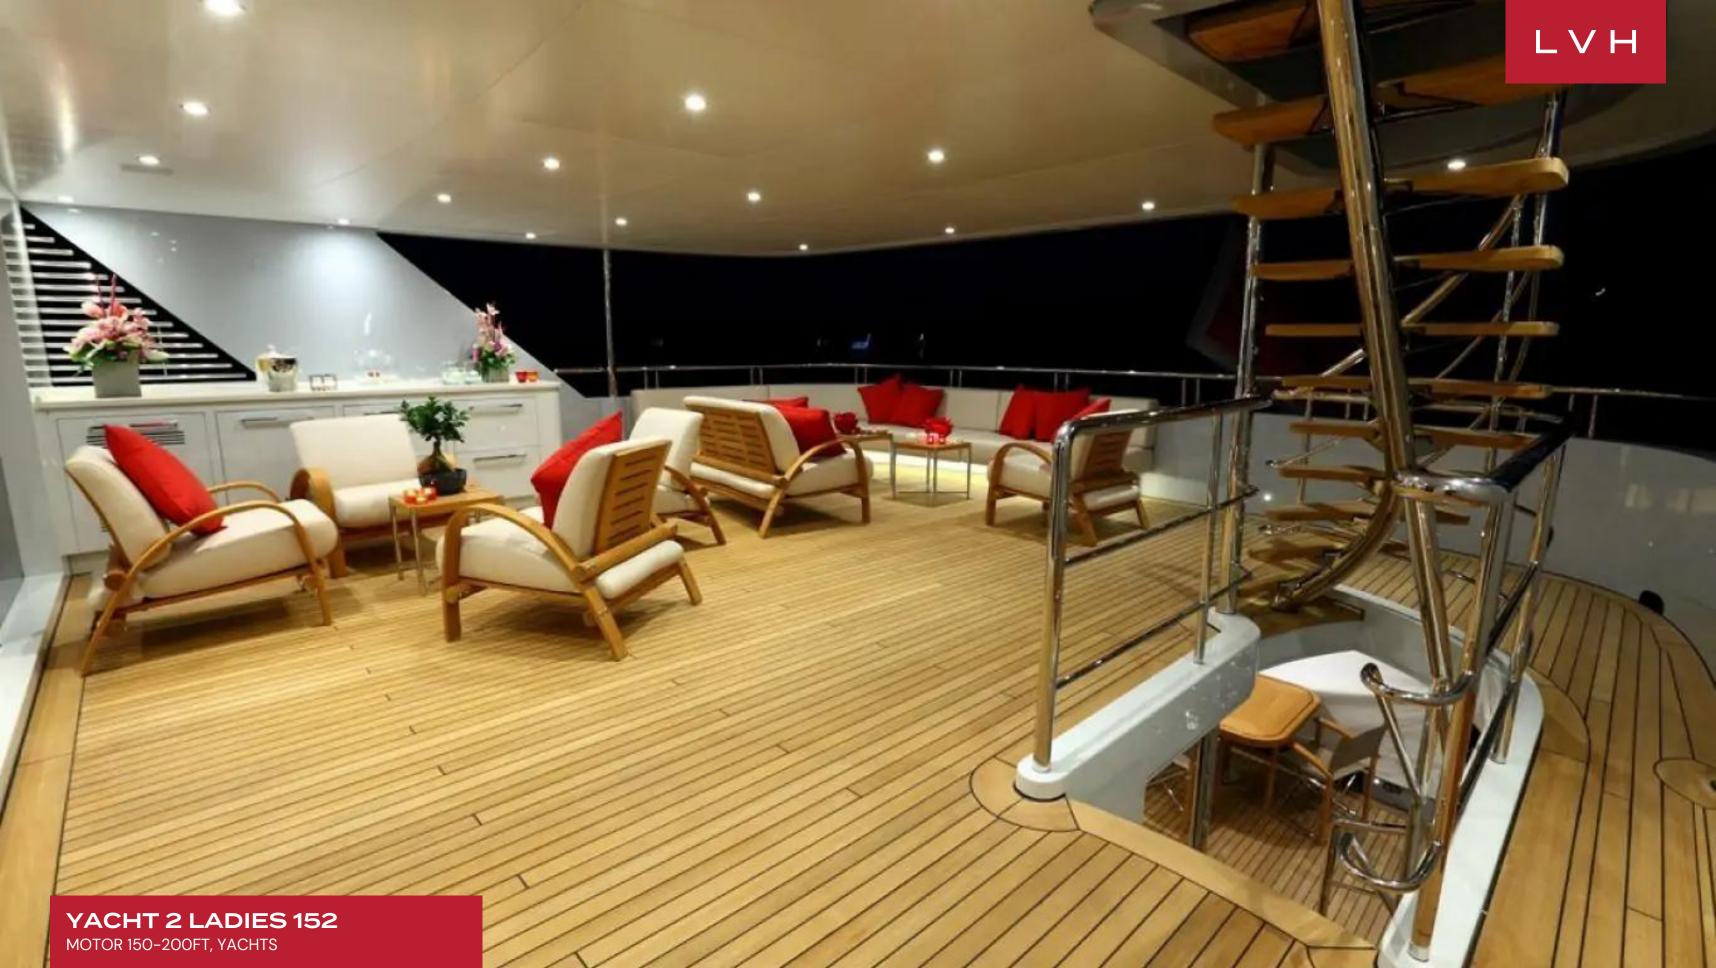

Her classification makes sure that each trip will be made at the highest level of safety, whereas Naiad zero speed stabilizers ensure smooth anchoring at all times. Three decks offer lots of gathering areas: From the main deck with large dining area for up to 10 persons to the wheelhouse deck with a comfy seating area aft with coffee tables and a generous seating & sunbathing area on the foredeck to the fully equipped flybridge with sun loungers, sunbathing area, Jacuzzi, bar, & BBQ, you are spoilt for choice! All decks can be accessed via a glass elevator, which is embedded in the exposed staircase, and represents the centerpiece of this imposing yacht; the elevator is also suitable for wheel chairs (maximum width 23 inches). The staircase is made of ebony and steel, whereas the steps are made from travertine marble, treated to resemble orange peel. The marble porosity was enhanced so that the light flushes the structure; thus the steps are illuminated in a warm, non-offensive to the eye way. Her contemporary, minimalist interior, designed by Studio Spadolini, features walnut wood flooring mixed with brushed ash wood, glossy varnished ebony, and ceilings with lacquered and illuminated panels, creating an airy ambiance. Up to 12 guests can be easily accommodated.