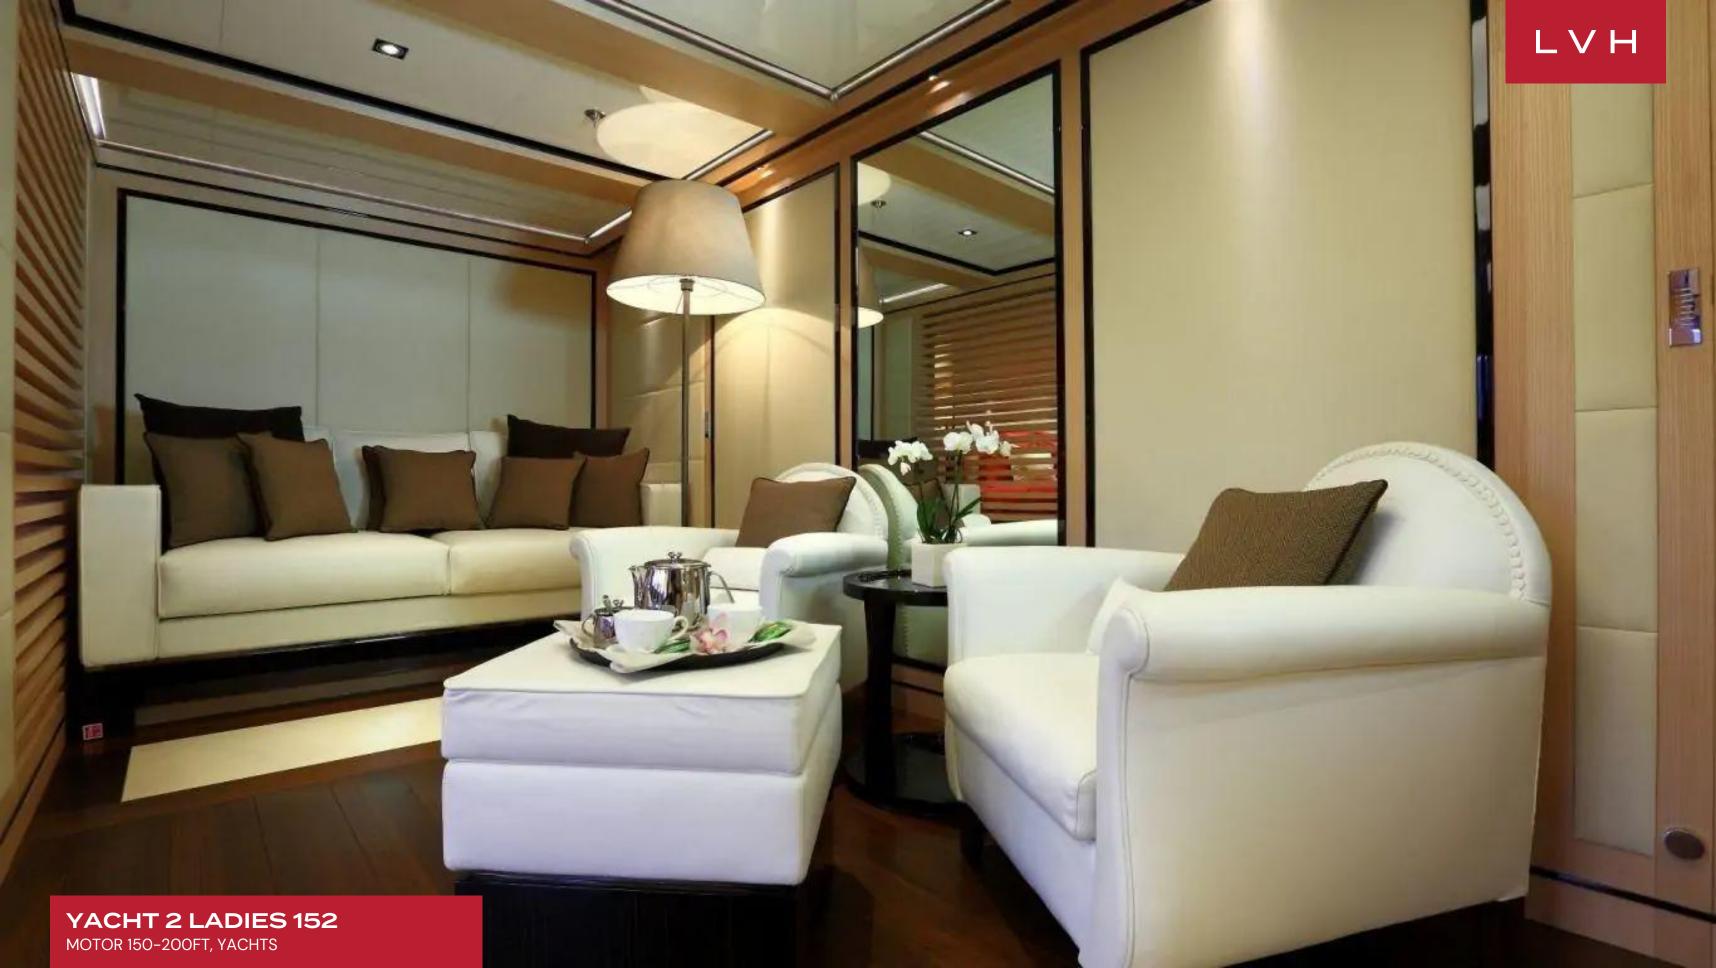

Her classification makes sure that each trip will be made at the highest level of safety, whereas Naiad zero speed stabilizers ensure smooth anchoring at all times. Three decks offer lots of gathering areas: From the main deck with large dining area for up to 10 persons to the wheelhouse deck with a comfy seating area aft with coffee tables and a generous seating & sunbathing area on the foredeck to the fully equipped flybridge with sun loungers, sunbathing area, Jacuzzi, bar, & BBQ, you are spoilt for choice! All decks can be accessed via a glass elevator, which is embedded in the exposed staircase, and represents the centerpiece of this imposing yacht; the elevator is also suitable for wheel chairs (maximum width 23 inches). The staircase is made of ebony and steel, whereas the steps are made from travertine marble, treated to resemble orange peel. The marble porosity was enhanced so that the light flushes the structure; thus the steps are illuminated in a warm, non-offensive to the eye way. Her contemporary, minimalist interior, designed by Studio Spadolini, features walnut wood flooring mixed with brushed ash wood, glossy varnished ebony, and ceilings with lacquered and illuminated panels, creating an airy ambiance. Up to 12 guests can be easily accommodated.