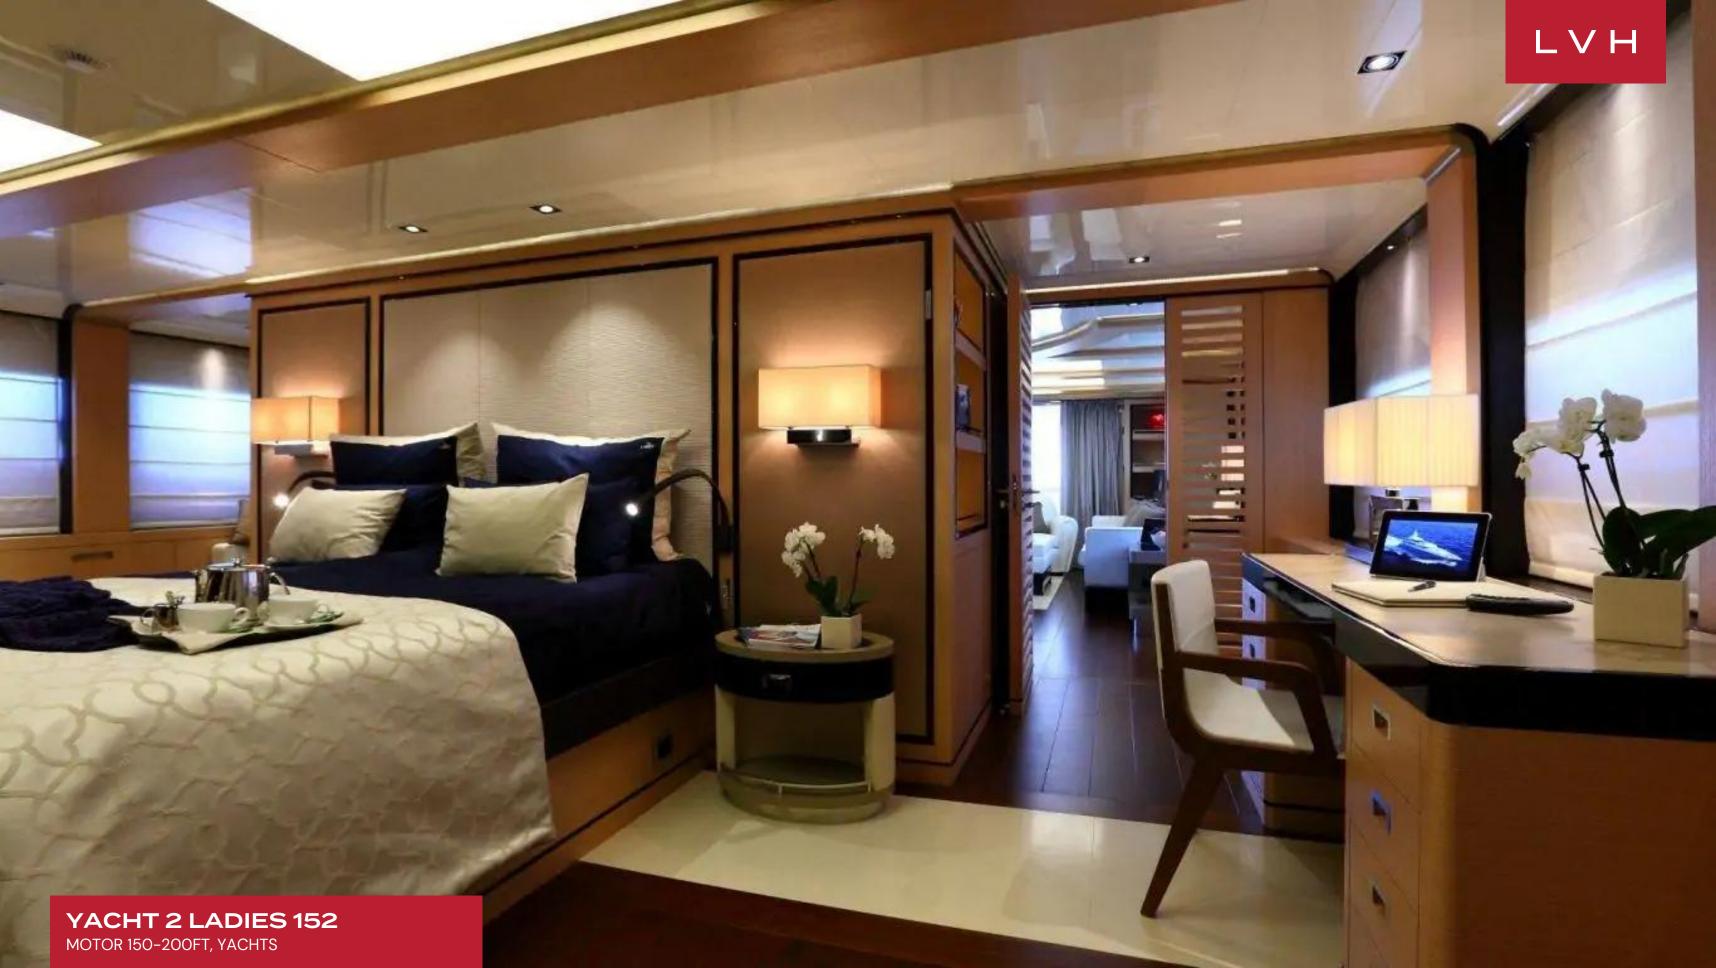

Her classification makes sure that each trip will be made at the highest level of safety, whereas Naiad zero speed stabilizers ensure smooth anchoring at all times. Three decks offer lots of gathering areas: From the main deck with large dining area for up to 10 persons to the wheelhouse deck with a comfy seating area aft with coffee tables and a generous seating & sunbathing area on the foredeck to the fully equipped flybridge with sun loungers, sunbathing area, Jacuzzi, bar, & BBQ, you are spoilt for choice! All decks can be accessed via a glass elevator, which is embedded in the exposed staircase, and represents the centerpiece of this imposing yacht; the elevator is also suitable for wheel chairs (maximum width 23 inches). The staircase is made of ebony and steel, whereas the steps are made from travertine marble, treated to resemble orange peel. The marble porosity was enhanced so that the light flushes the structure; thus the steps are illuminated in a warm, non-offensive to the eye way. Her contemporary, minimalist interior, designed by Studio Spadolini, features walnut wood flooring mixed with brushed ash wood, glossy varnished ebony, and ceilings with lacquered and illuminated panels, creating an airy ambiance. Up to 12 guests can be easily accommodated.