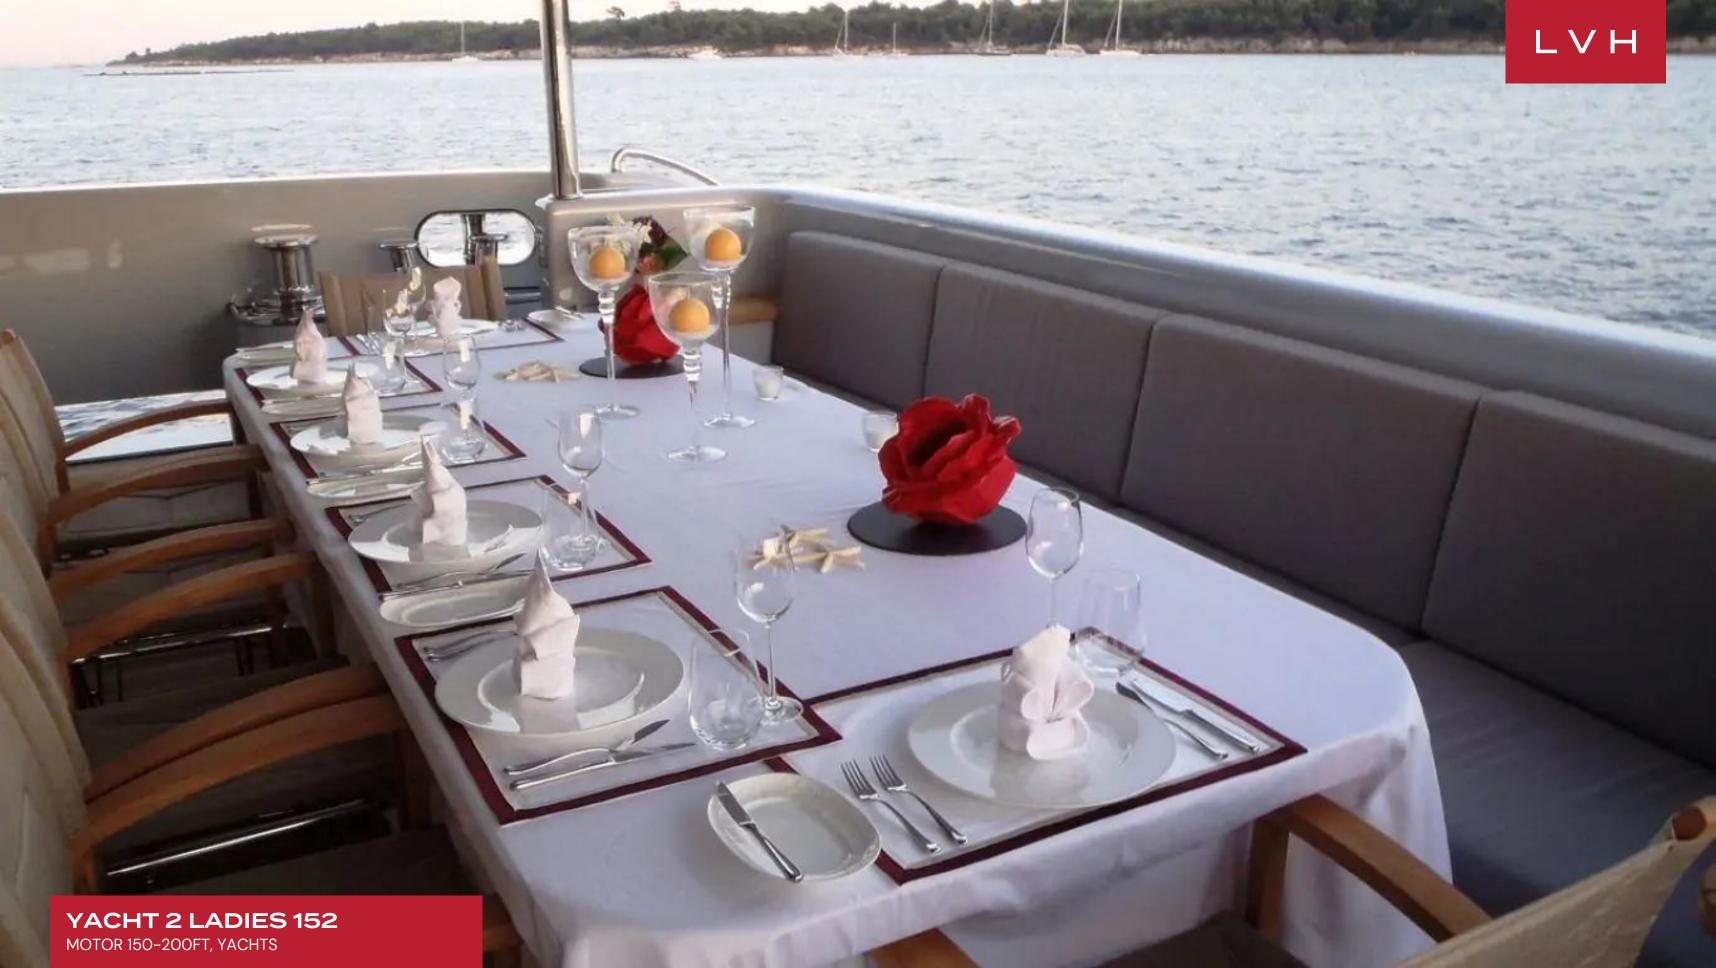

Her classification makes sure that each trip will be made at the highest level of safety, whereas Naiad zero speed stabilizers ensure smooth anchoring at all times. Three decks offer lots of gathering areas: From the main deck with large dining area for up to 10 persons to the wheelhouse deck with a comfy seating area aft with coffee tables and a generous seating & sunbathing area on the foredeck to the fully equipped flybridge with sun loungers, sunbathing area, Jacuzzi, bar, & BBQ, you are spoilt for choice! All decks can be accessed via a glass elevator, which is embedded in the exposed staircase, and represents the centerpiece of this imposing yacht; the elevator is also suitable for wheel chairs (maximum width 23 inches). The staircase is made of ebony and steel, whereas the steps are made from travertine marble, treated to resemble orange peel. The marble porosity was enhanced so that the light flushes the structure; thus the steps are illuminated in a warm, non-offensive to the eye way. Her contemporary, minimalist interior, designed by Studio Spadolini, features walnut wood flooring mixed with brushed ash wood, glossy varnished ebony, and ceilings with lacquered and illuminated panels, creating an airy ambiance. Up to 12 guests can be easily accommodated.