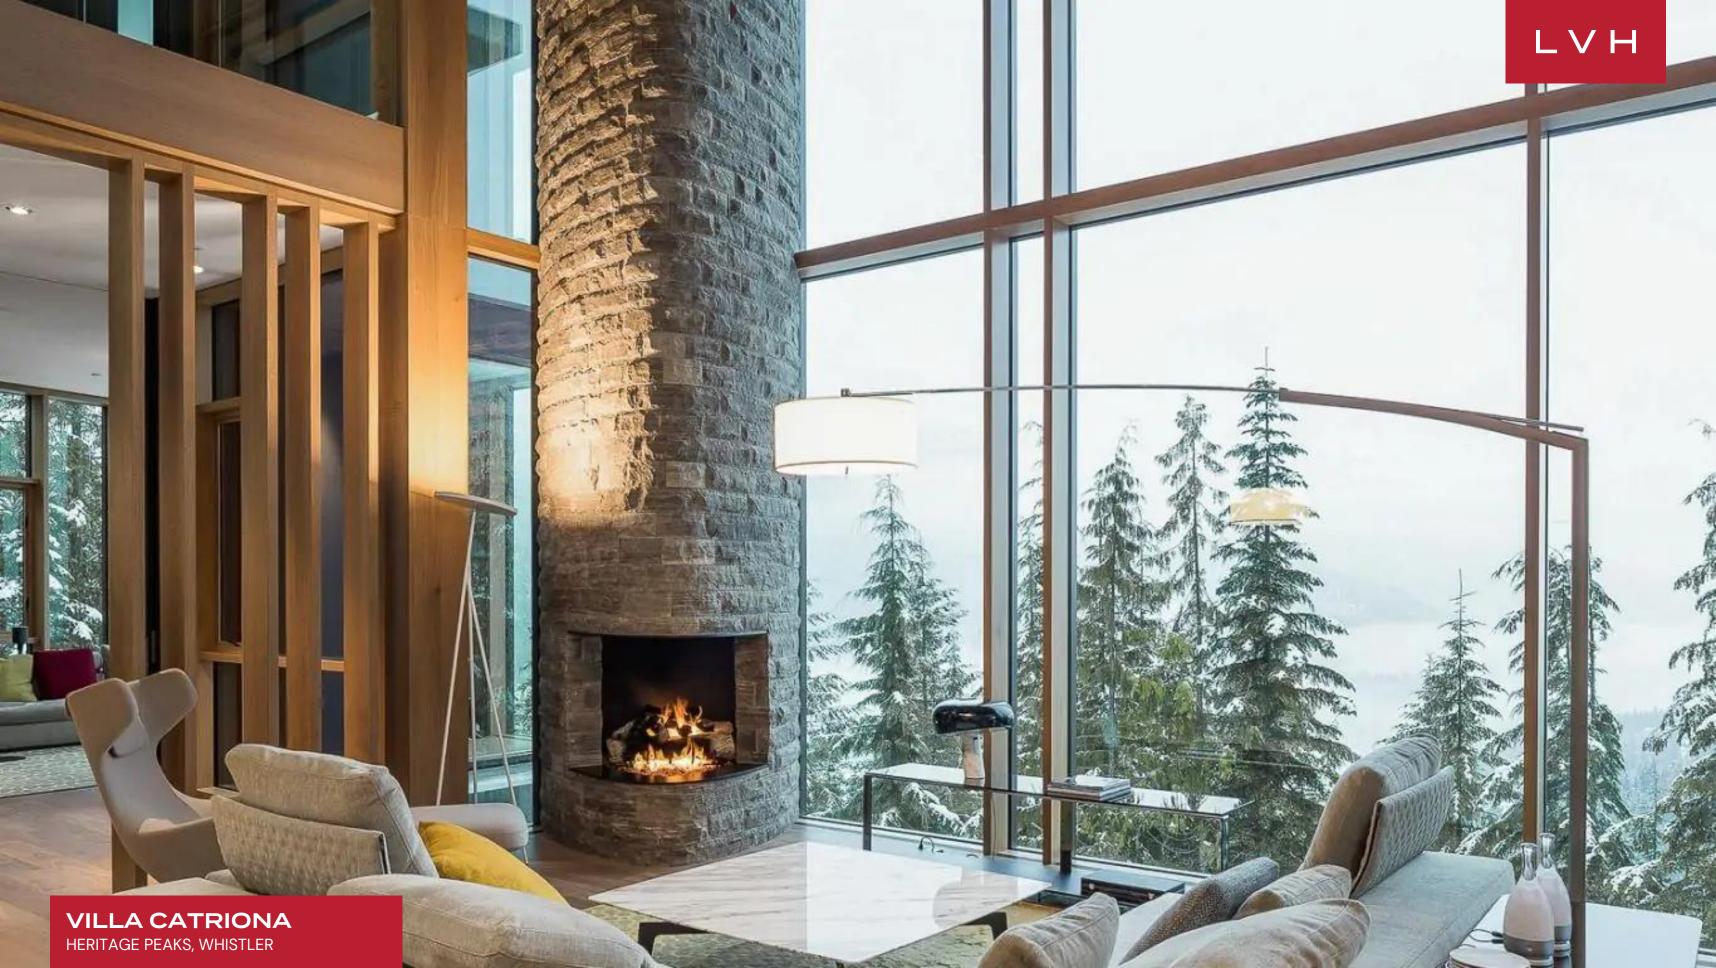

Stunning modern interiors rival the dramatic landscape outside at this home. Gaze out at snow-covered pines and peaks from a double-height, open-concept great room with floor-to-ceiling windows. A stone fireplace serves as the focal point in the sitting area, while wood panels subtly set off the dining area, a fully-equipped kitchen and a more intimate study with built-in bookshelves. With their own mountain views and oversized windows, the bedrooms add to the feeling of being on a honeymoon from everyday life. There are four with en-suite bathrooms: two with king beds, including the master, one with a queen bed and a children's room with two bunk beds. There are also two bedrooms with two twin beds each that share a bathroom.