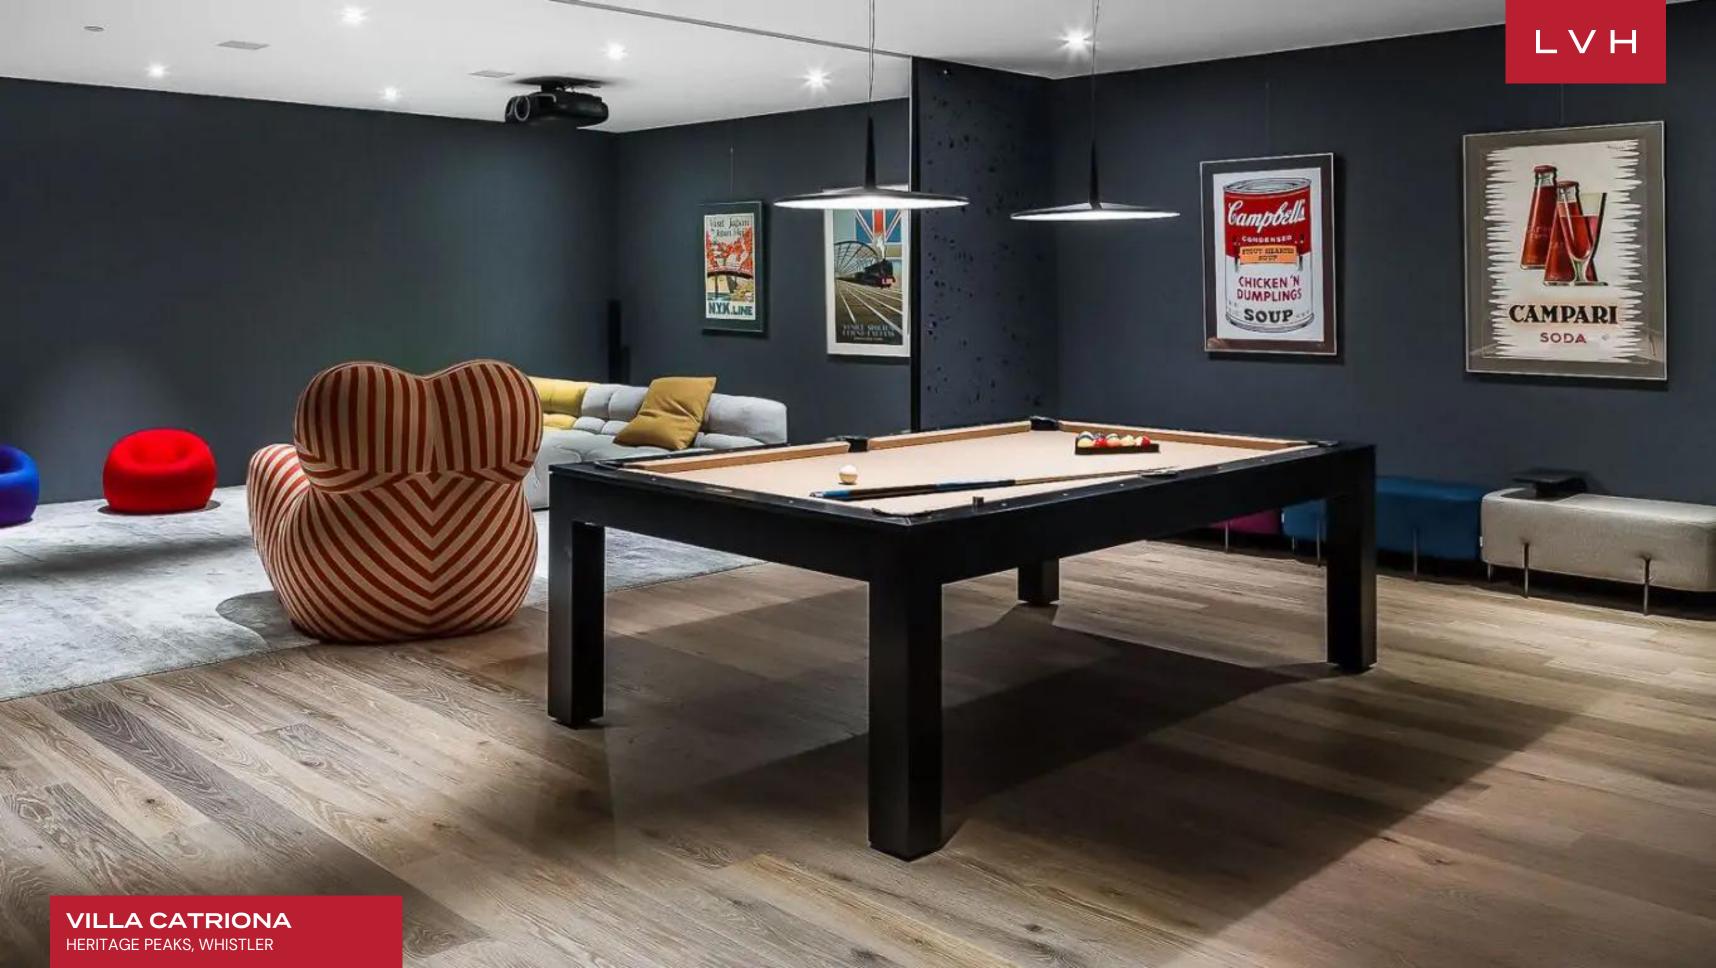

#### INTERIOR

- Air Conditioning
- Cable/Satellite TV
- Cinema Room
- Dining Room
- Fireplace
- Laundry
- Office
- Ski Room
- Sound System
- Wine Cellar