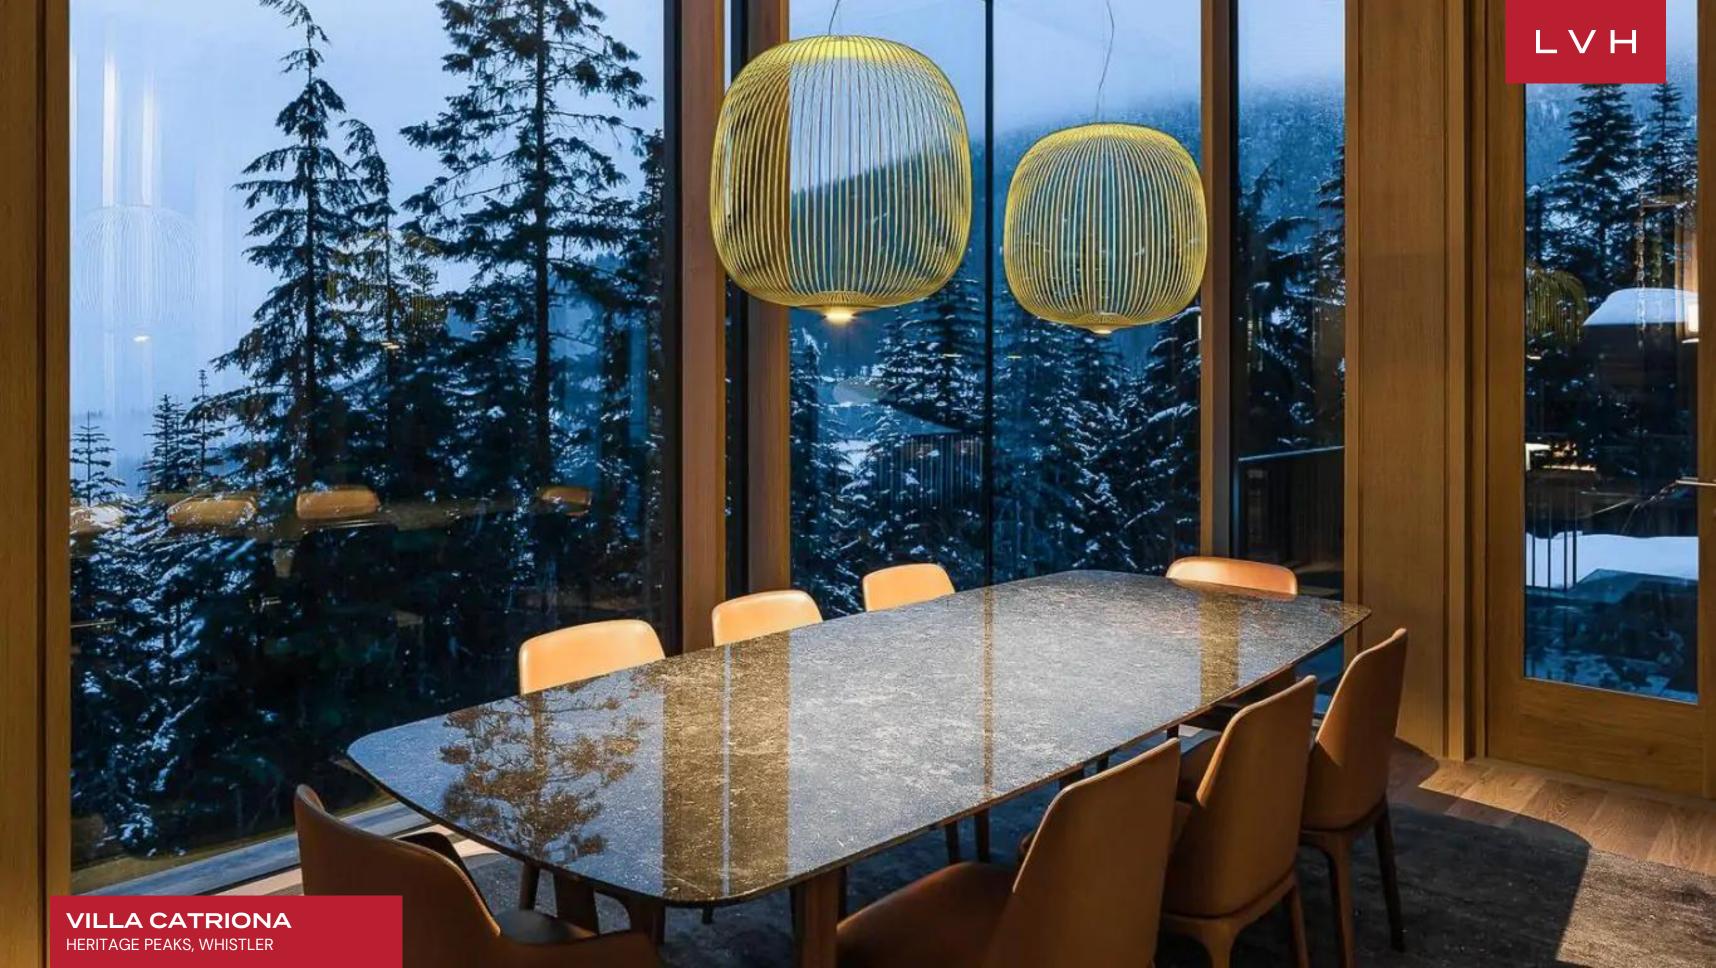

### VILLA CATRIONA

#### HERITAGE PEAKS, WHISTLER

Villa Catriona is a captivating modern residence that commands views of forests and mountains from a location in the exclusive Whistler neighborhood of Kadenwood and, better yet, offers ski-in, ski-out access to the slopes. This home is also a short drive from the shops and restaurants in Whistler village proper, and, for summer visitors, an easy drive from two golf courses and Blueberry Beach at Alta Lake.

Stunning modern interiors rival the dramatic landscape outside at this home. Gaze out at snow-covered pines and peaks from a double-height, open-concept great room with floor-to-ceiling windows. A stone fireplace serves as the focal point in the sitting area, while wood panels subtly set off the dining area, a fully-equipped kitchen and a more intimate study with built-in bookshelves. With their own mountain views and oversized windows, the bedrooms add to the feeling of being on a honeymoon from everyday life. There are four with en-suite bathrooms: two with king beds, including the master, one with a queen bed and a children's room with two bunk beds. There are also two bedrooms with two twin beds each that share a bathroom.