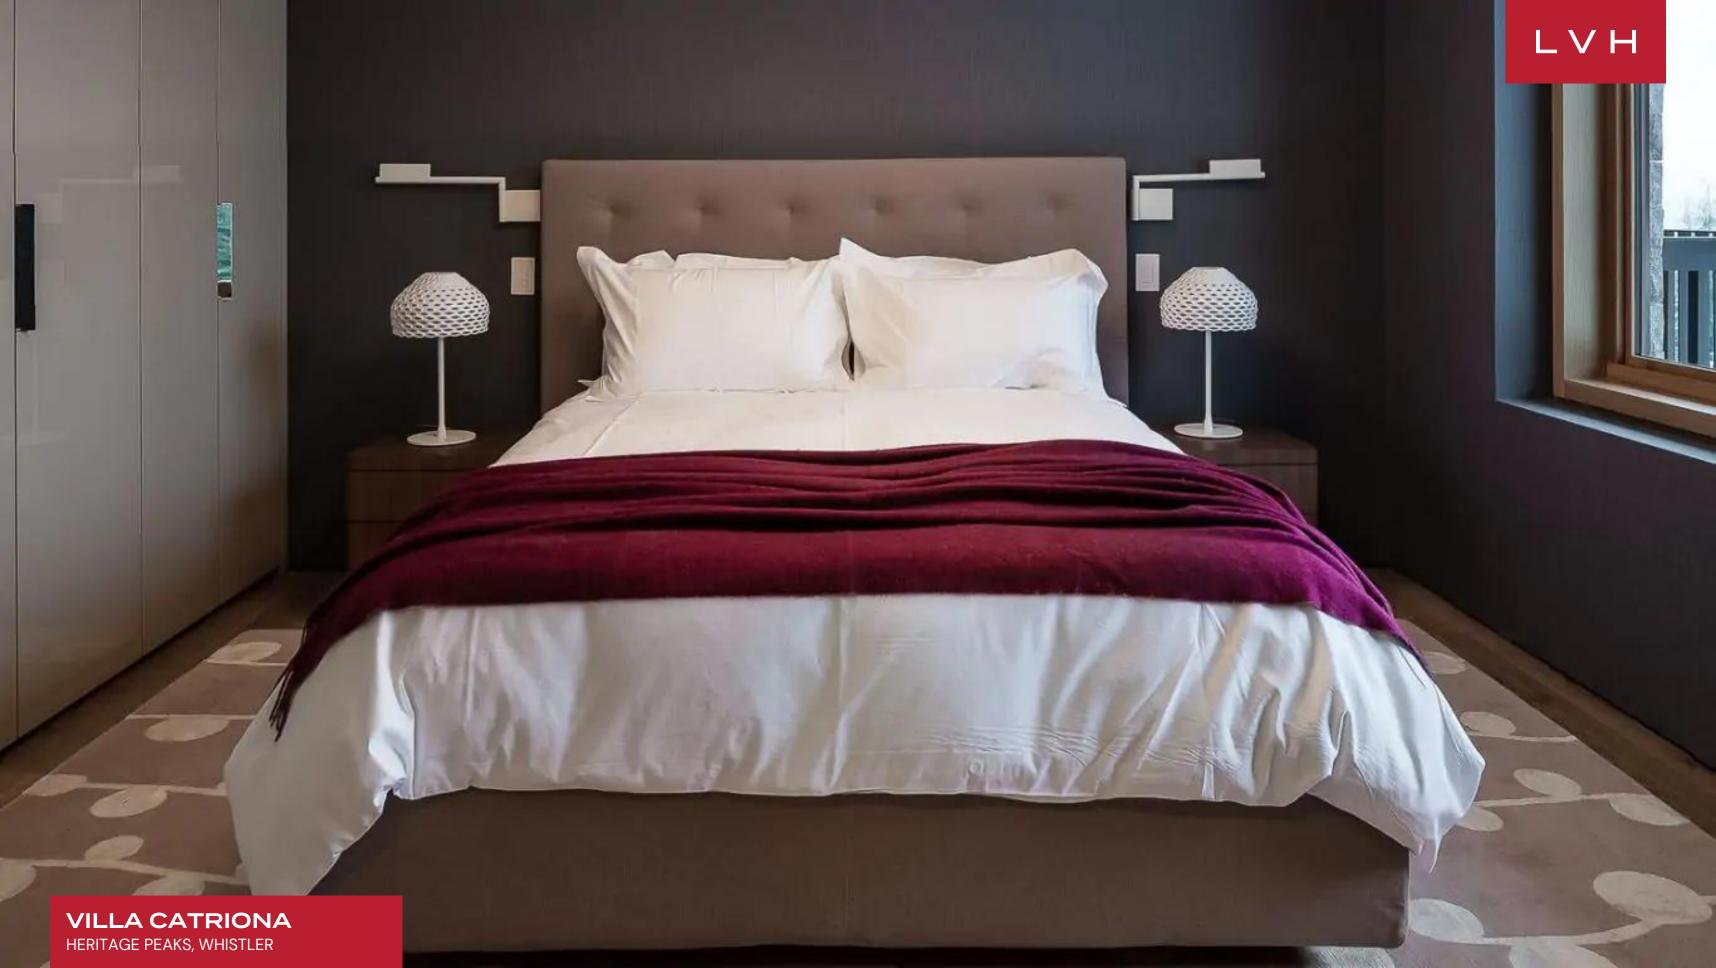

Stunning modern interiors rival the dramatic landscape outside at this home. Gaze out at snow-covered pines and peaks from a double-height, open-concept great room with floor-to-ceiling windows. A stone fireplace serves as the focal point in the sitting area, while wood panels subtly set off the dining area, a fully-equipped kitchen and a more intimate study with built-in bookshelves. With their own mountain views and oversized windows, the bedrooms add to the feeling of being on a honeymoon from everyday life. There are four with en-suite bathrooms: two with king beds, including the master, one with a queen bed and a children's room with two bunk beds. There are also two bedrooms with two twin beds each that share a bathroom.