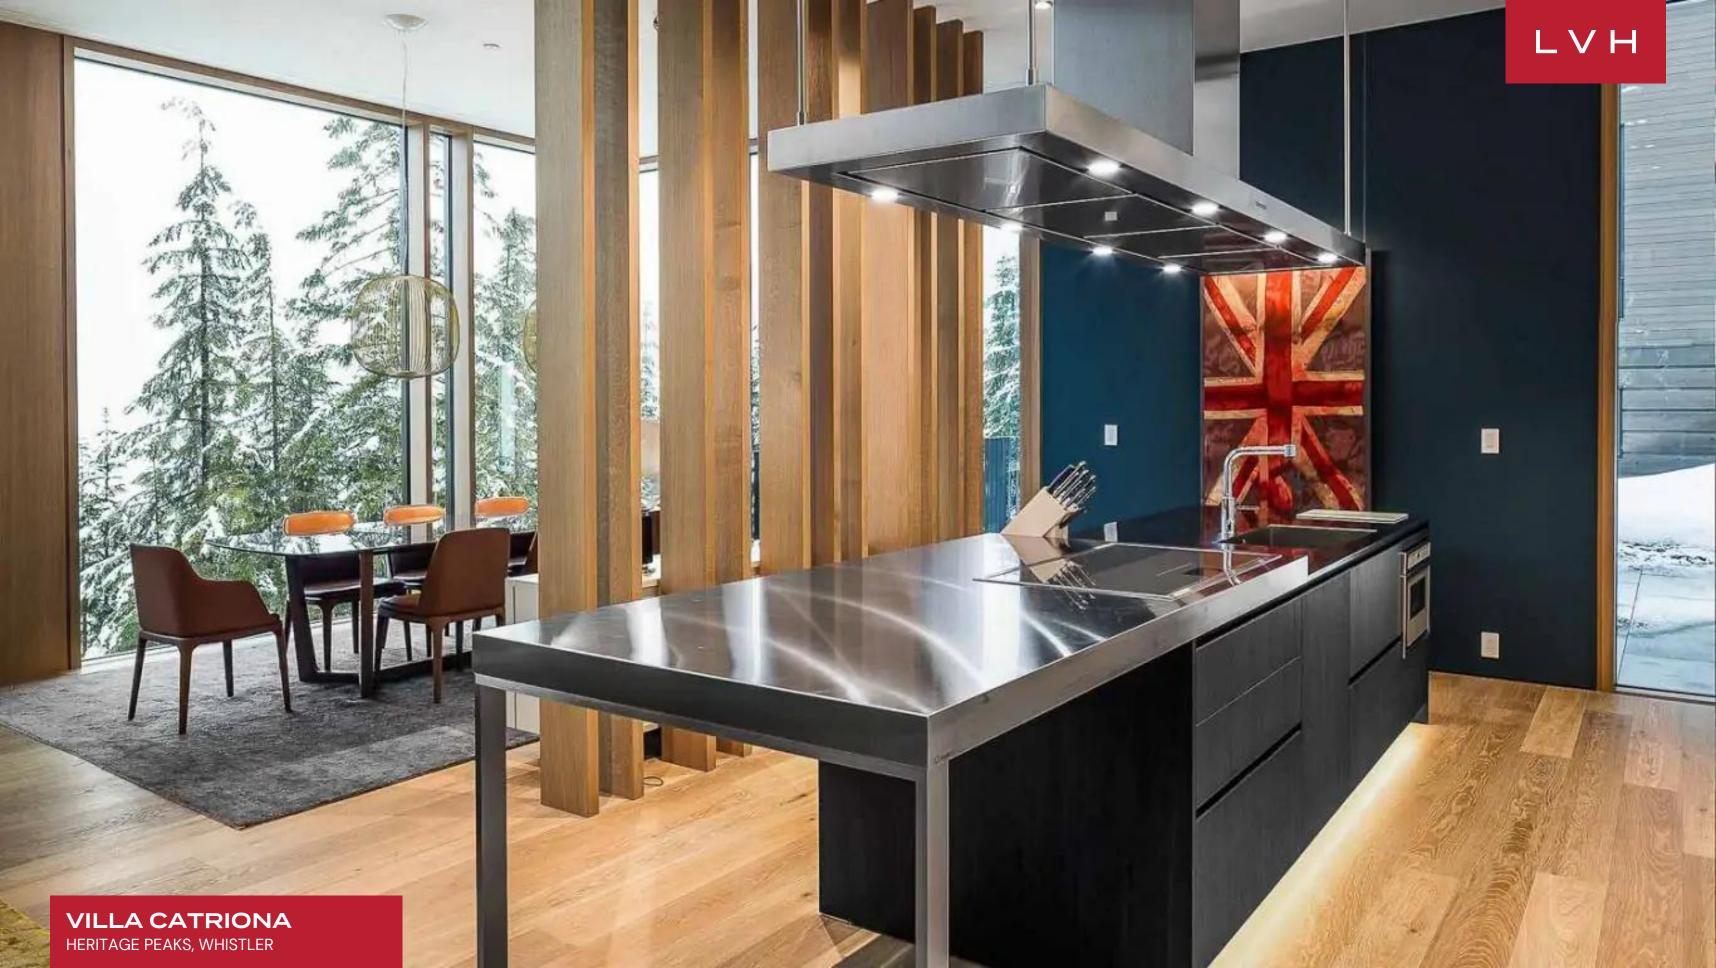

Stunning modern interiors rival the dramatic landscape outside at this home. Gaze out at snow-covered pines and peaks from a double-height, open-concept great room with floor-to-ceiling windows. A stone fireplace serves as the focal point in the sitting area, while wood panels subtly set off the dining area, a fully-equipped kitchen and a more intimate study with built-in bookshelves. With their own mountain views and oversized windows, the bedrooms add to the feeling of being on a honeymoon from everyday life. There are four with en-suite bathrooms: two with king beds, including the master, one with a queen bed and a children's room with two bunk beds. There are also two bedrooms with two twin beds each that share a bathroom.

#### INTERIOR

- Air Conditioning
- Cable/Satellite TV
- Cinema Room
- Dining Room
- Fireplace
- Laundry
- Office
- Ski Room
- Sound System
- Wine Cellar