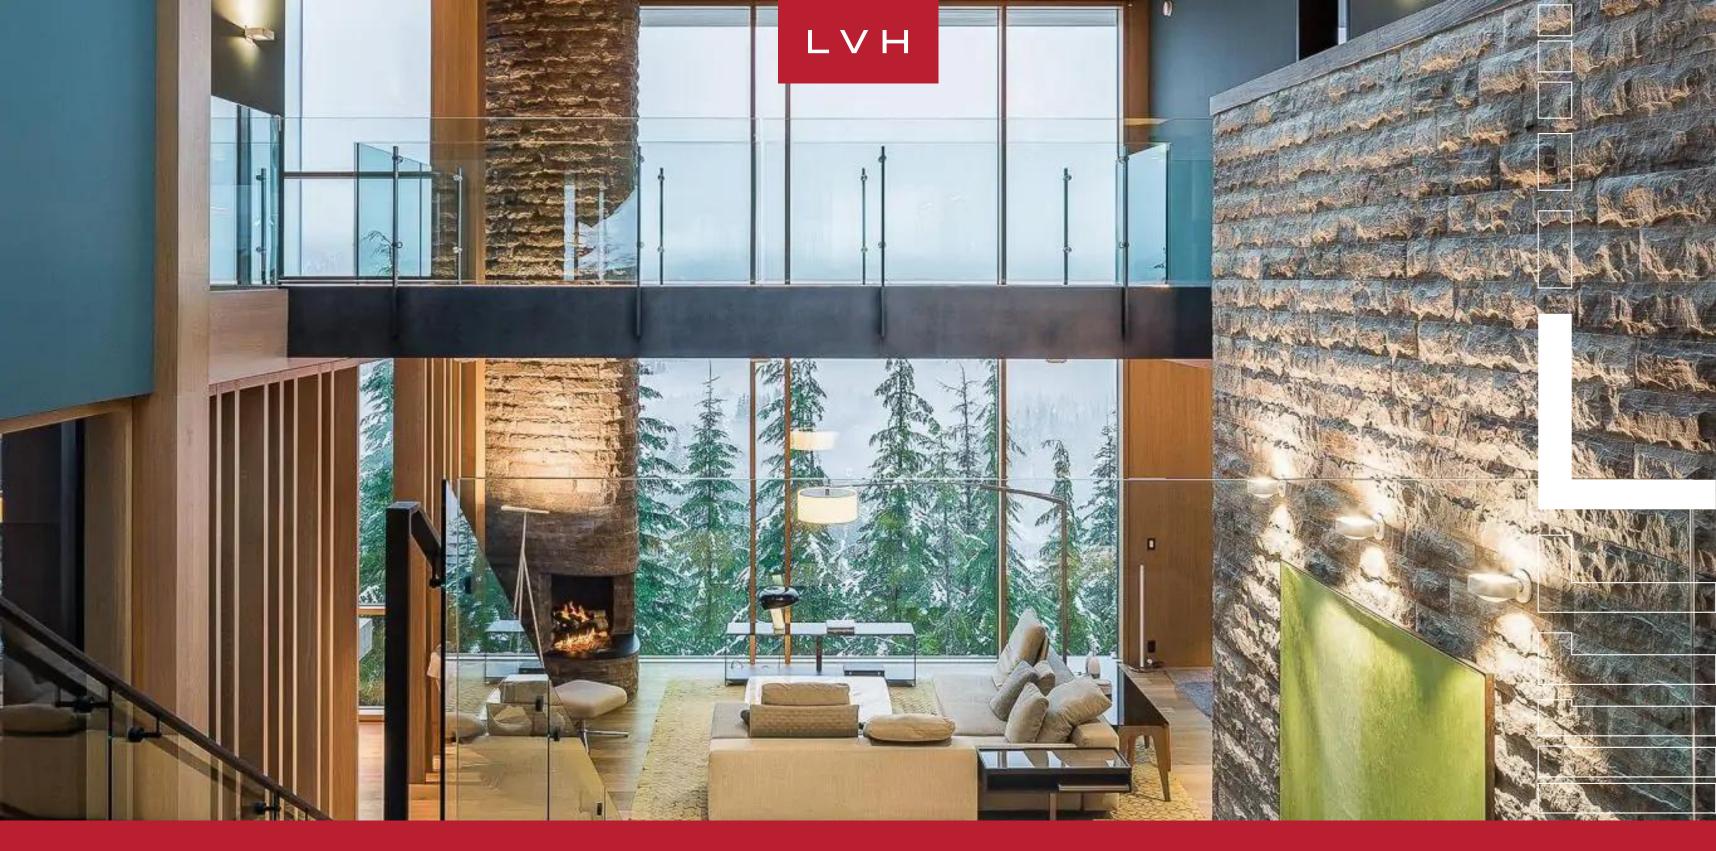

#### HERITAGE PEAKS, WHISTLER

Villa Catriona is a captivating modern residence that commands views of forests and mountains from a location in the exclusive Whistler neighborhood of Kadenwood and, better yet, offers ski-in, ski-out access to the slopes. This home is also a short drive from the shops and restaurants in Whistler village proper, and, for summer visitors, an easy drive from two golf courses and Blueberry Beach at Alta Lake.

Stunning modern interiors rival the dramatic landscape outside at this home. Gaze out at snow-covered pines and peaks from a double-height, open-concept great room with floor-to-ceiling windows. A stone fireplace serves as the focal point in the sitting area, while wood panels subtly set off the dining area, a fully-equipped kitchen and a more intimate study with built-in bookshelves. With their own mountain views and oversized windows, the bedrooms add to the feeling of being on a honeymoon from everyday life. There are four with en-suite bathrooms: two with king beds, including the master, one with a queen bed and a children's room with two bunk beds. There are also two bedrooms with two twin beds each that share a bathroom.