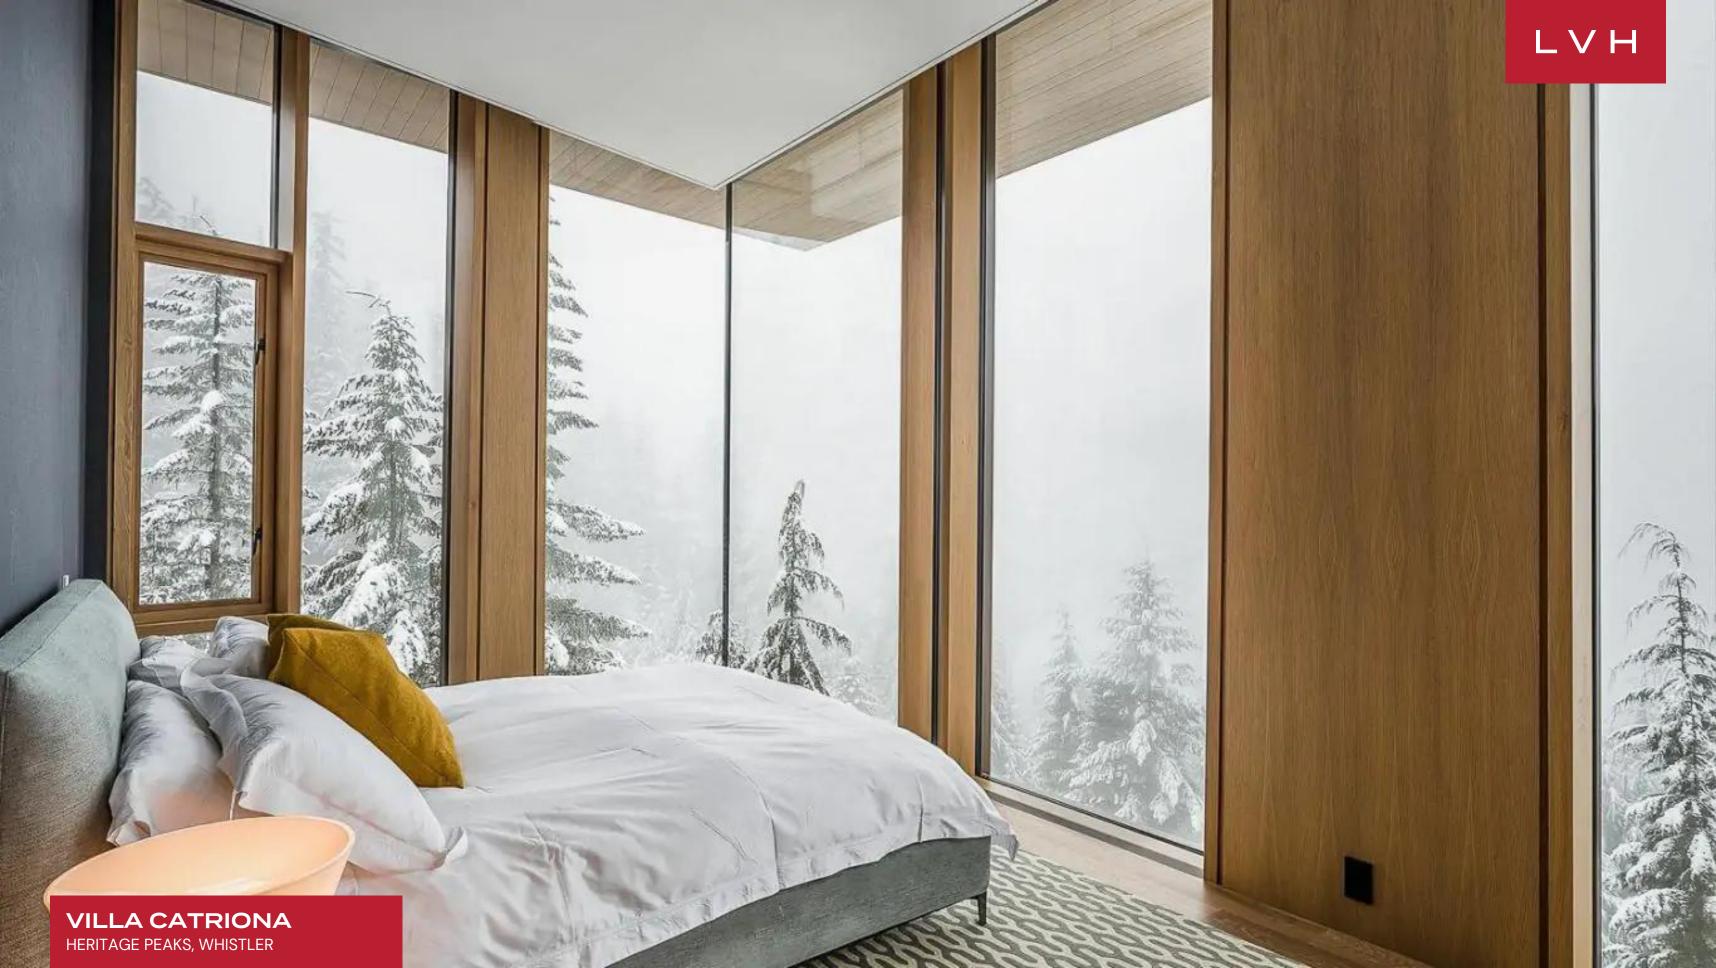

Stunning modern interiors rival the dramatic landscape outside at this home. Gaze out at snow-covered pines and peaks from a double-height, open-concept great room with floor-to-ceiling windows. A stone fireplace serves as the focal point in the sitting area, while wood panels subtly set off the dining area, a fully-equipped kitchen and a more intimate study with built-in bookshelves. With their own mountain views and oversized windows, the bedrooms add to the feeling of being on a honeymoon from everyday life. There are four with en-suite bathrooms: two with king beds, including the master, one with a queen bed and a children's room with two bunk beds. There are also two bedrooms with two twin beds each that share a bathroom.