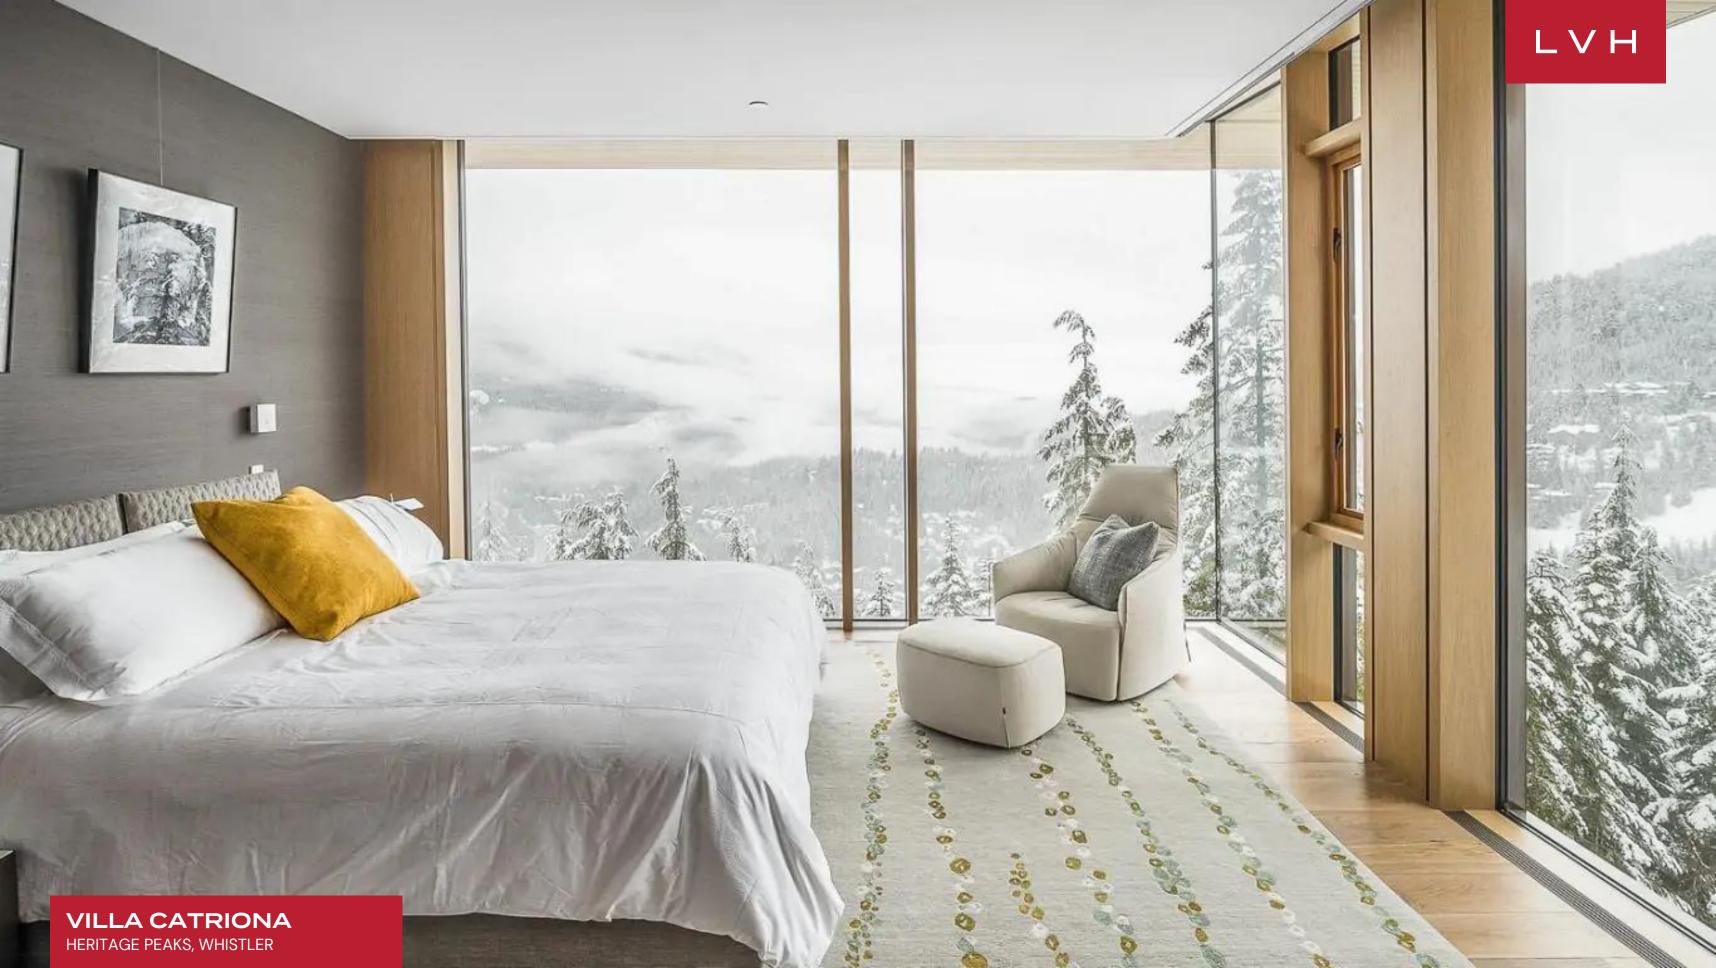

Stunning modern interiors rival the dramatic landscape outside at this home. Gaze out at snow-covered pines and peaks from a double-height, open-concept great room with floor-to-ceiling windows. A stone fireplace serves as the focal point in the sitting area, while wood panels subtly set off the dining area, a fully-equipped kitchen and a more intimate study with built-in bookshelves. With their own mountain views and oversized windows, the bedrooms add to the feeling of being on a honeymoon from everyday life. There are four with en-suite bathrooms: two with king beds, including the master, one with a queen bed and a children's room with two bunk beds. There are also two bedrooms with two twin beds each that share a bathroom.