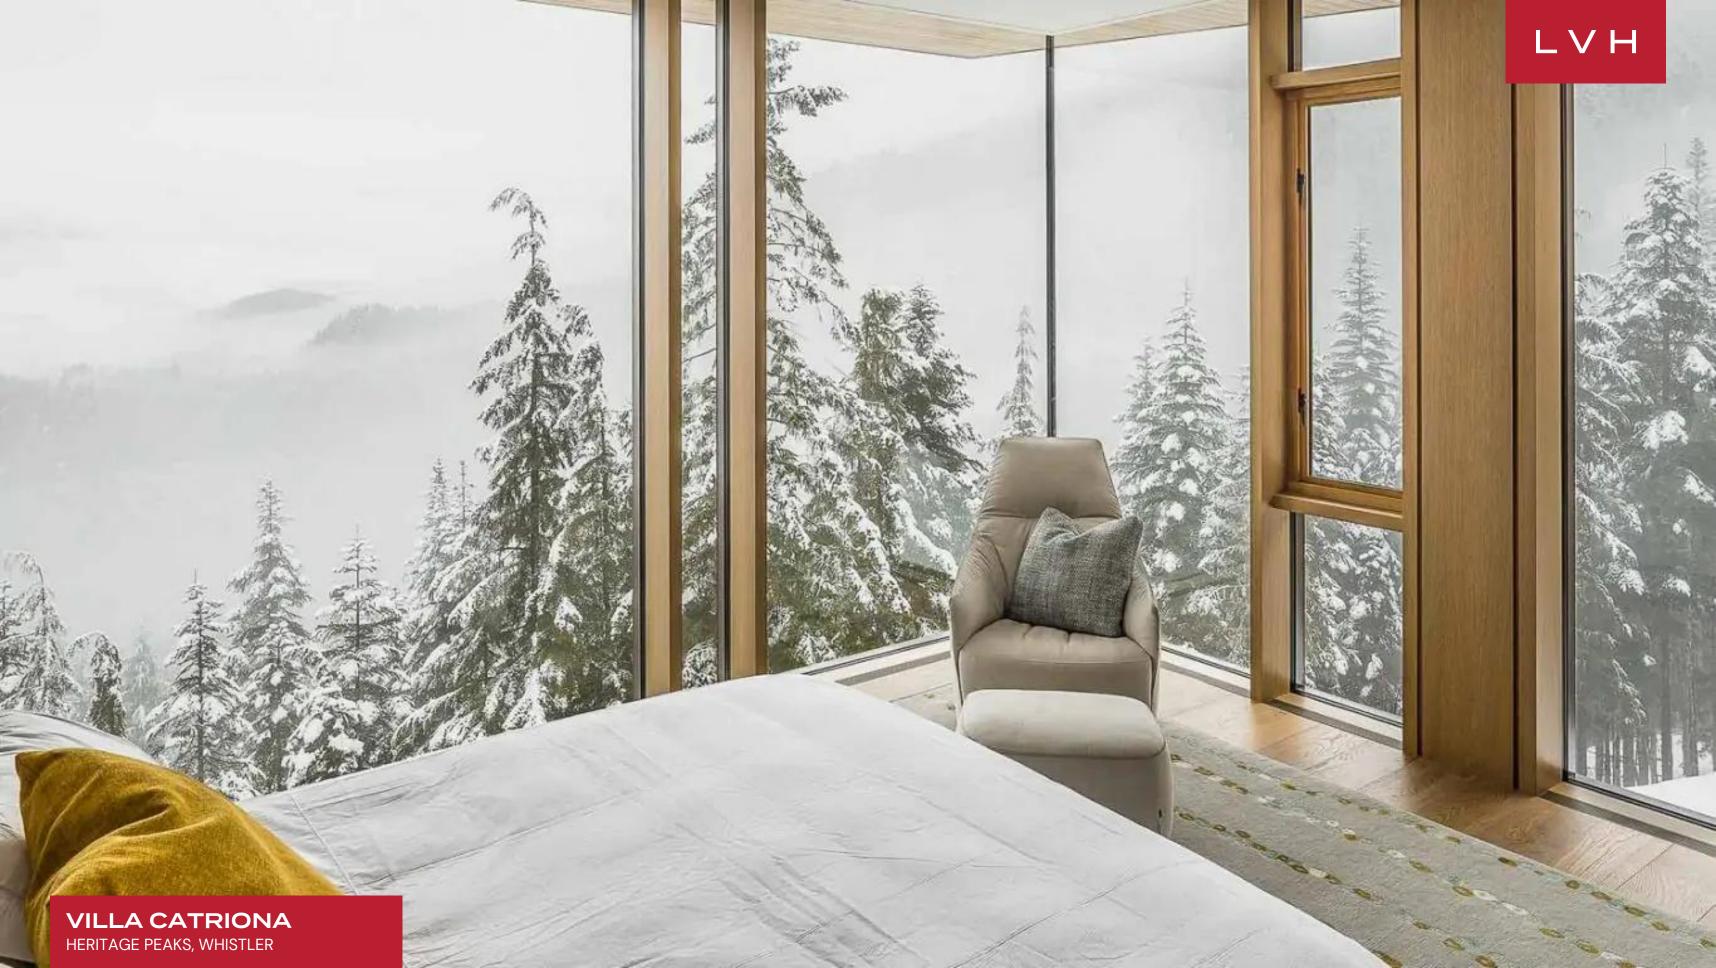

Stunning modern interiors rival the dramatic landscape outside at this home. Gaze out at snow-covered pines and peaks from a double-height, open-concept great room with floor-to-ceiling windows. A stone fireplace serves as the focal point in the sitting area, while wood panels subtly set off the dining area, a fully-equipped kitchen and a more intimate study with built-in bookshelves. With their own mountain views and oversized windows, the bedrooms add to the feeling of being on a honeymoon from everyday life. There are four with en-suite bathrooms: two with king beds, including the master, one with a queen bed and a children's room with two bunk beds. There are also two bedrooms with two twin beds each that share a bathroom.