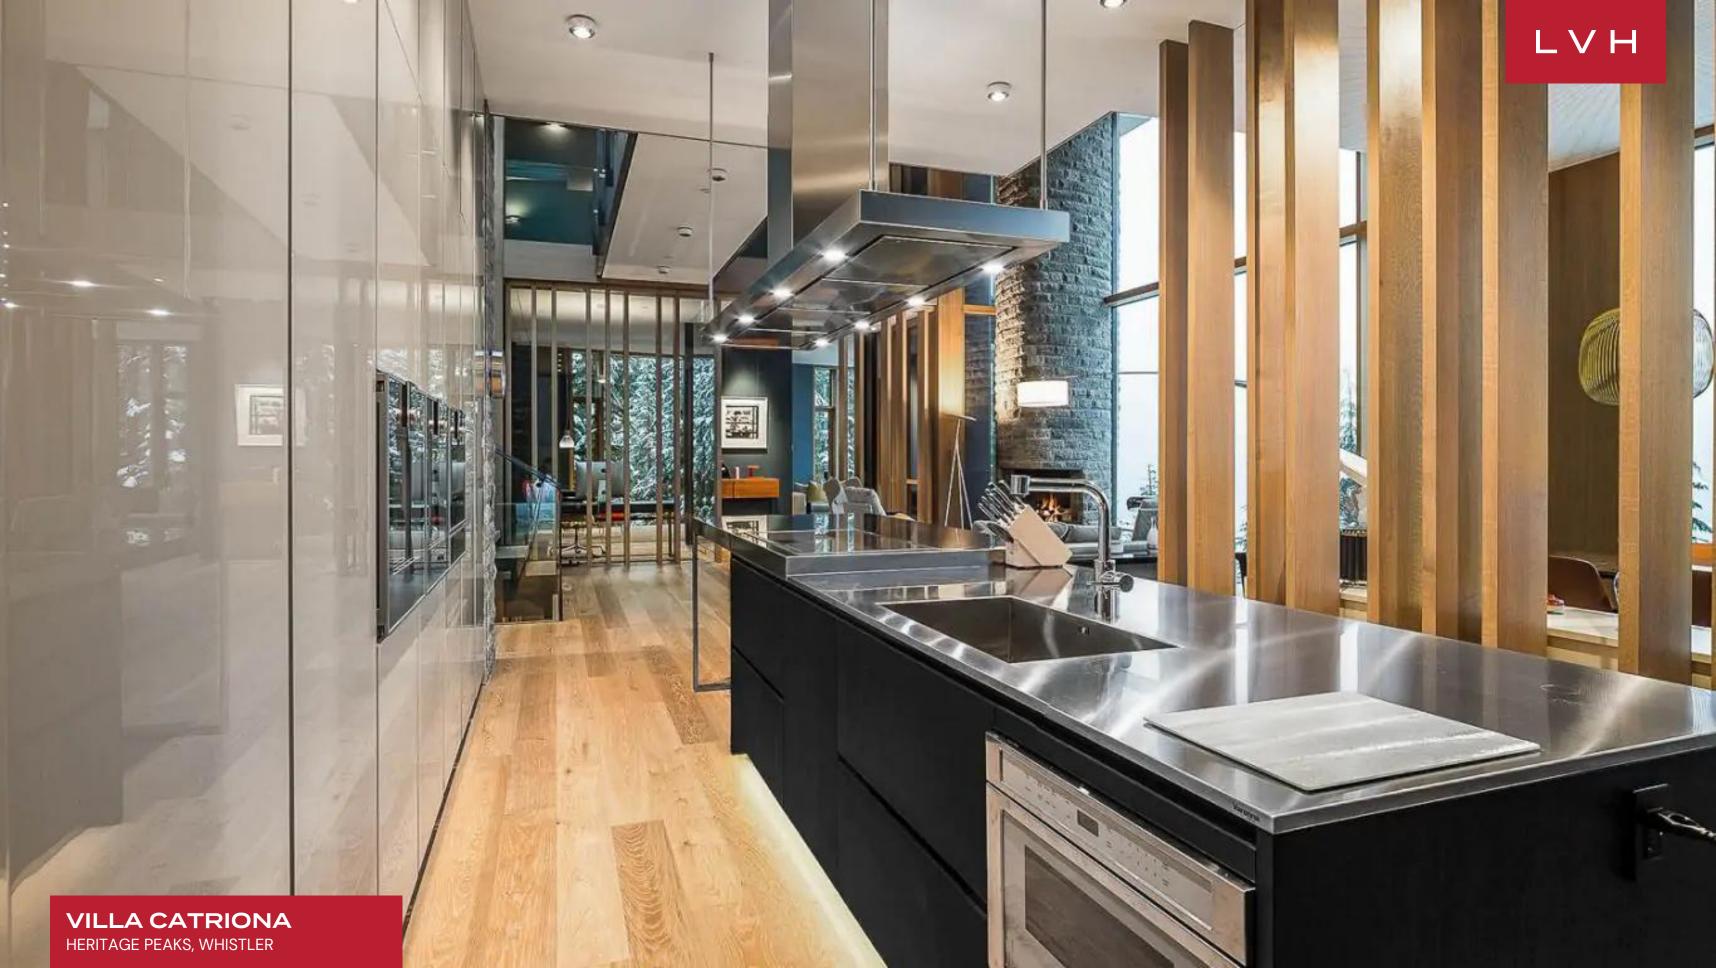

Stunning modern interiors rival the dramatic landscape outside at this home. Gaze out at snow-covered pines and peaks from a double-height, open-concept great room with floor-to-ceiling windows. A stone fireplace serves as the focal point in the sitting area, while wood panels subtly set off the dining area, a fully-equipped kitchen and a more intimate study with built-in bookshelves. With their own mountain views and oversized windows, the bedrooms add to the feeling of being on a honeymoon from everyday life. There are four with en-suite bathrooms: two with king beds, including the master, one with a queen bed and a children's room with two bunk beds. There are also two bedrooms with two twin beds each that share a bathroom.

#### INTERIOR

- Air Conditioning
- Cable/Satellite TV
- Cinema Room
- Dining Room
- Fireplace
- Laundry
- Office
- Ski Room
- Sound System
- Wine Cellar