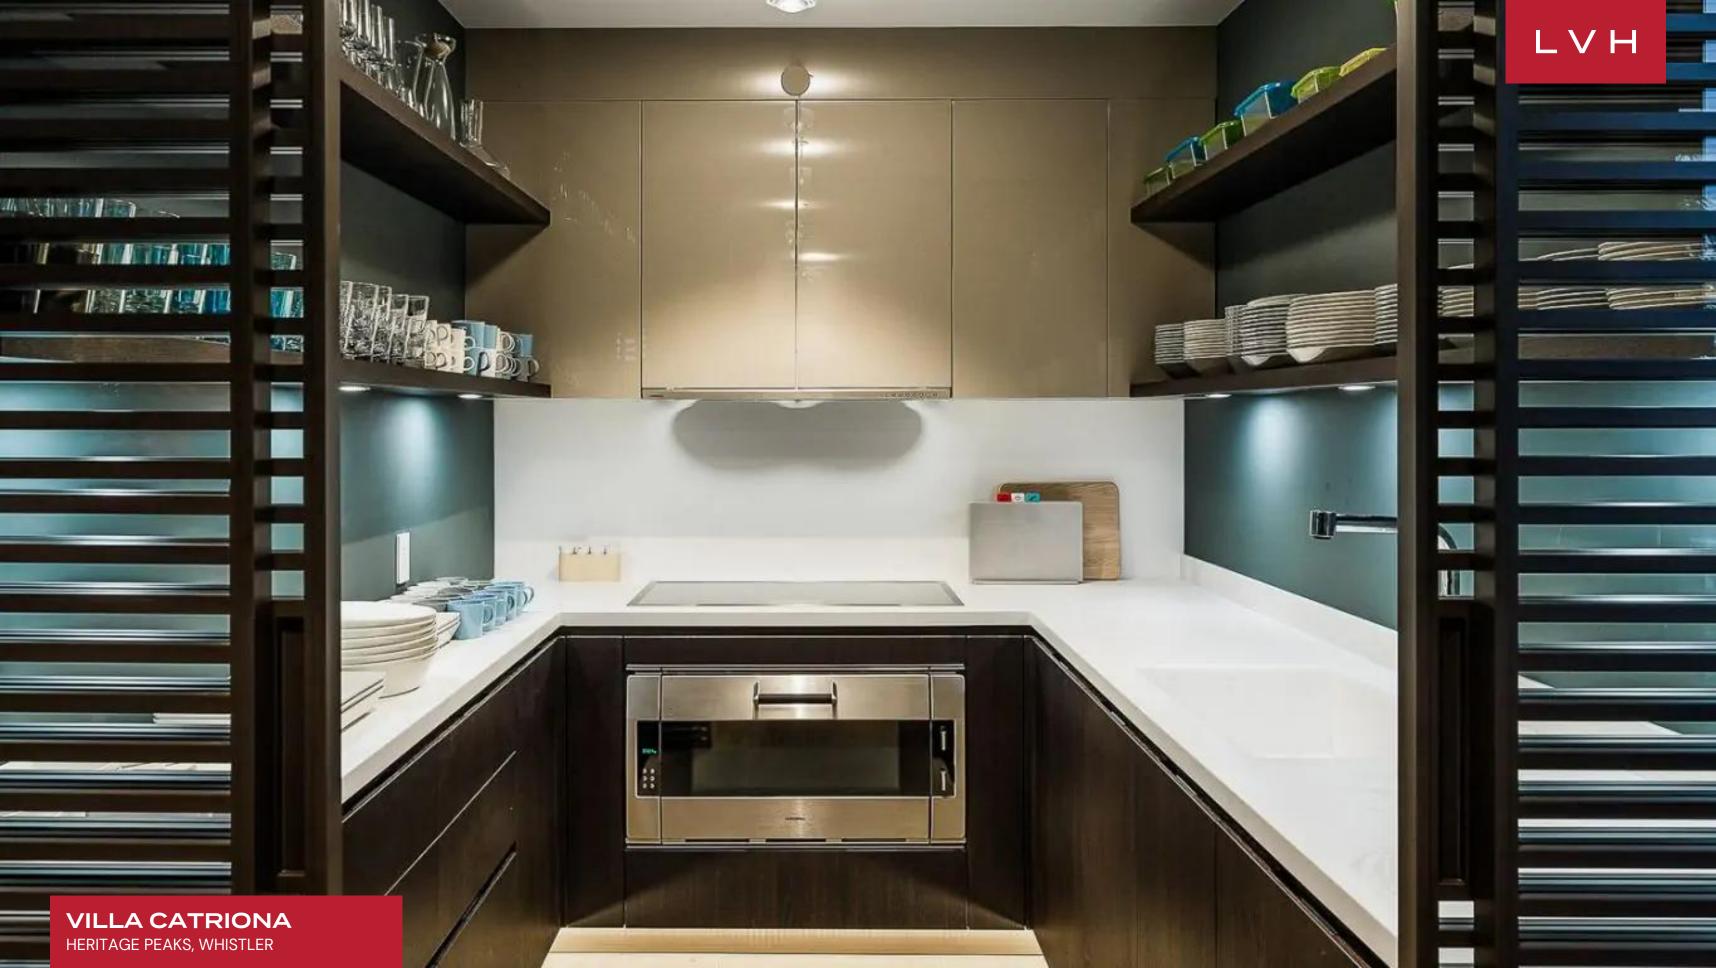

Stunning modern interiors rival the dramatic landscape outside at this home. Gaze out at snow-covered pines and peaks from a double-height, open-concept great room with floor-to-ceiling windows. A stone fireplace serves as the focal point in the sitting area, while wood panels subtly set off the dining area, a fully-equipped kitchen and a more intimate study with built-in bookshelves. With their own mountain views and oversized windows, the bedrooms add to the feeling of being on a honeymoon from everyday life. There are four with en-suite bathrooms: two with king beds, including the master, one with a queen bed and a children's room with two bunk beds. There are also two bedrooms with two twin beds each that share a bathroom.

#### INTERIOR

- Air Conditioning
- Cable/Satellite TV
- Cinema Room
- Dining Room
- Fireplace
- Laundry
- Office
- Ski Room
- Sound System
- Wine Cellar