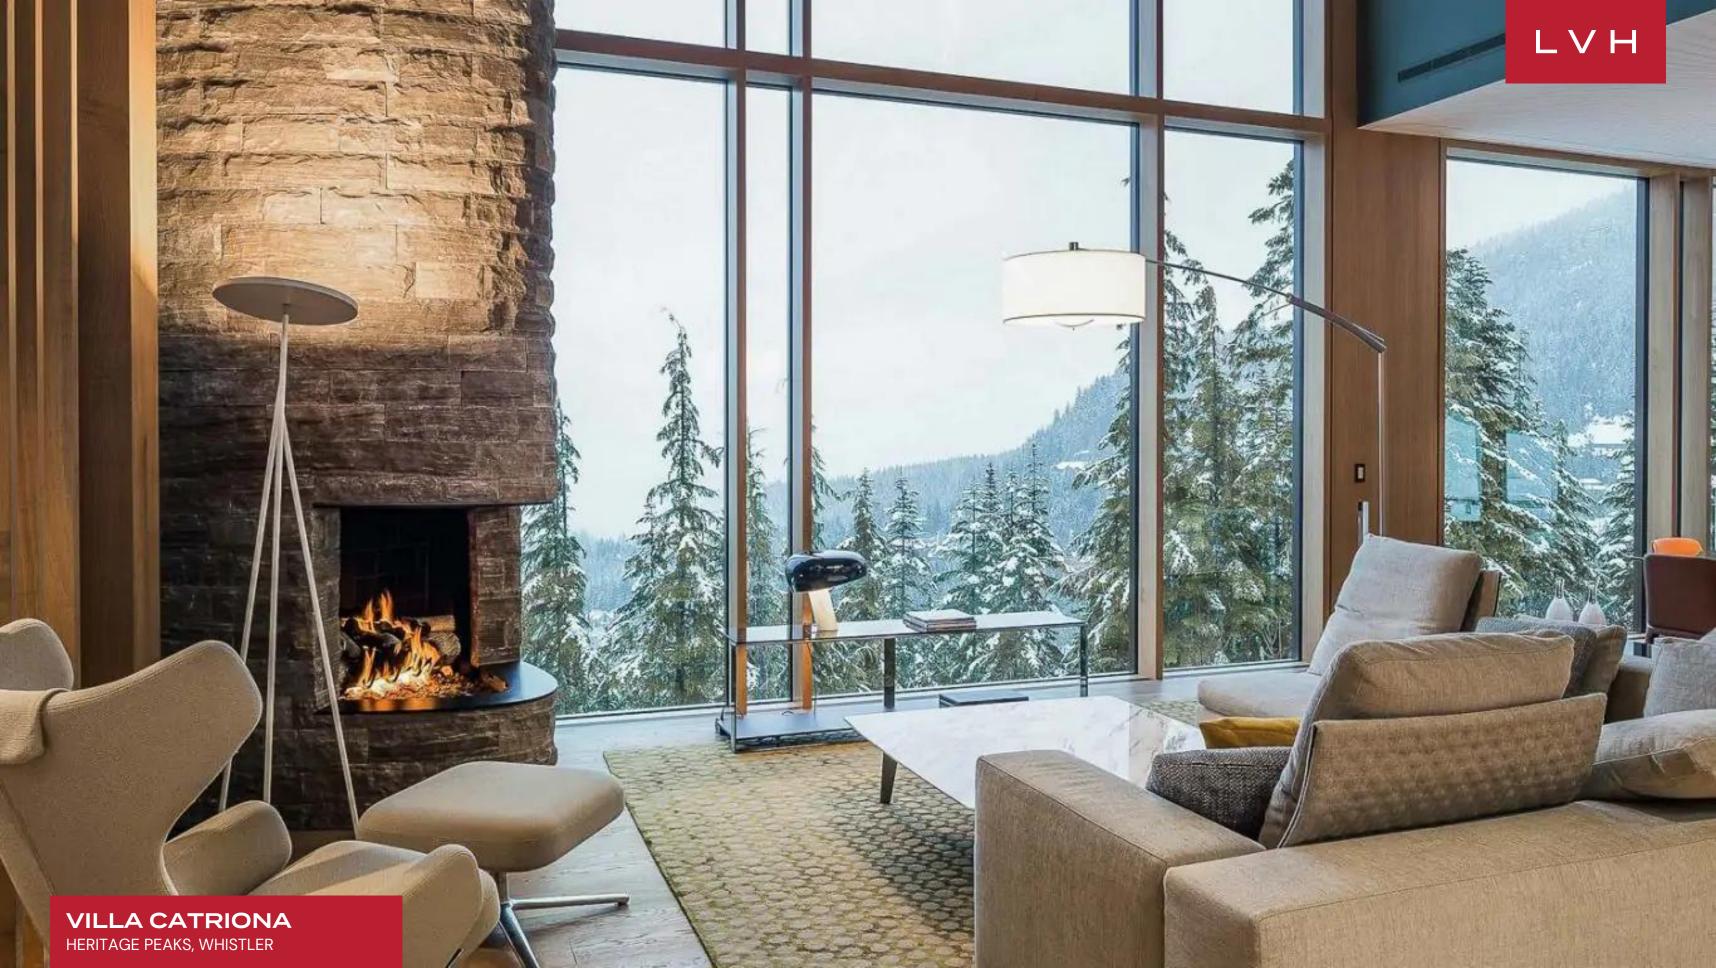

Stunning modern interiors rival the dramatic landscape outside at this home. Gaze out at snow-covered pines and peaks from a double-height, open-concept great room with floor-to-ceiling windows. A stone fireplace serves as the focal point in the sitting area, while wood panels subtly set off the dining area, a fully-equipped kitchen and a more intimate study with built-in bookshelves. With their own mountain views and oversized windows, the bedrooms add to the feeling of being on a honeymoon from everyday life. There are four with en-suite bathrooms: two with king beds, including the master, one with a queen bed and a children's room with two bunk beds. There are also two bedrooms with two twin beds each that share a bathroom.

After a day on the slopes, bliss out in the outdoor hot tub. On warmer evenings, heat up the barbecue or linger outside around the firepit.