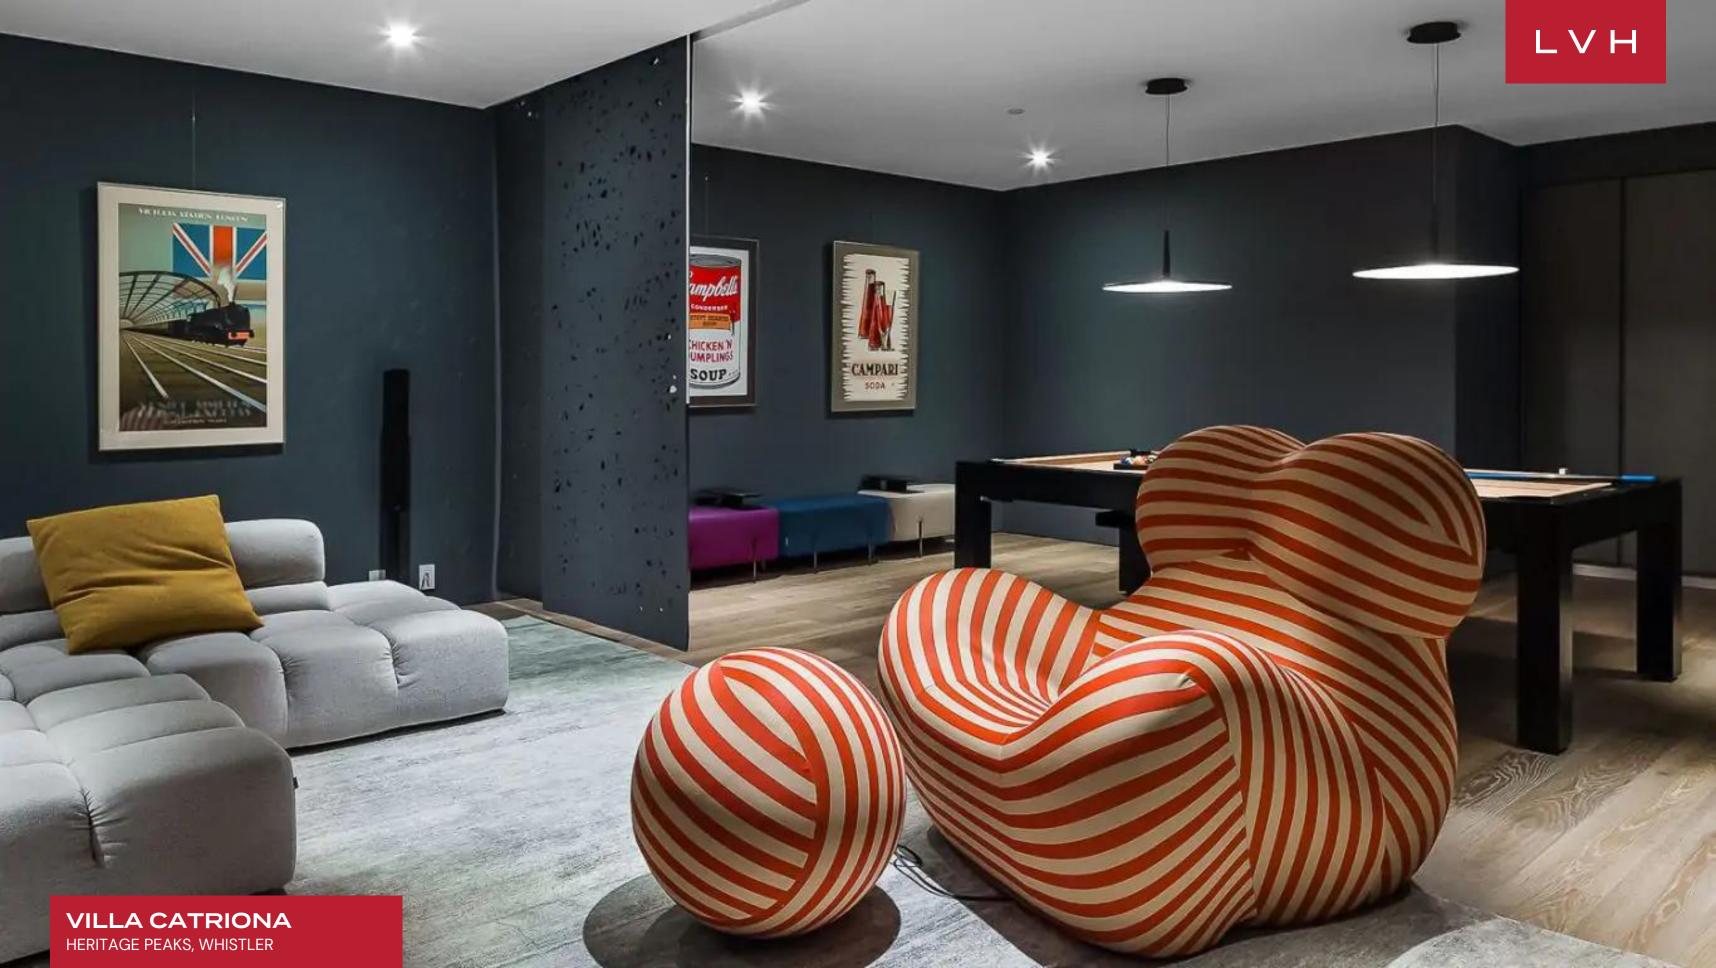

#### INTERIOR

- Air Conditioning
- Cable/Satellite TV
- Cinema Room
- Dining Room
- Fireplace
- Laundry
- Office
- Ski Room
- Sound System
- Wine Cellar