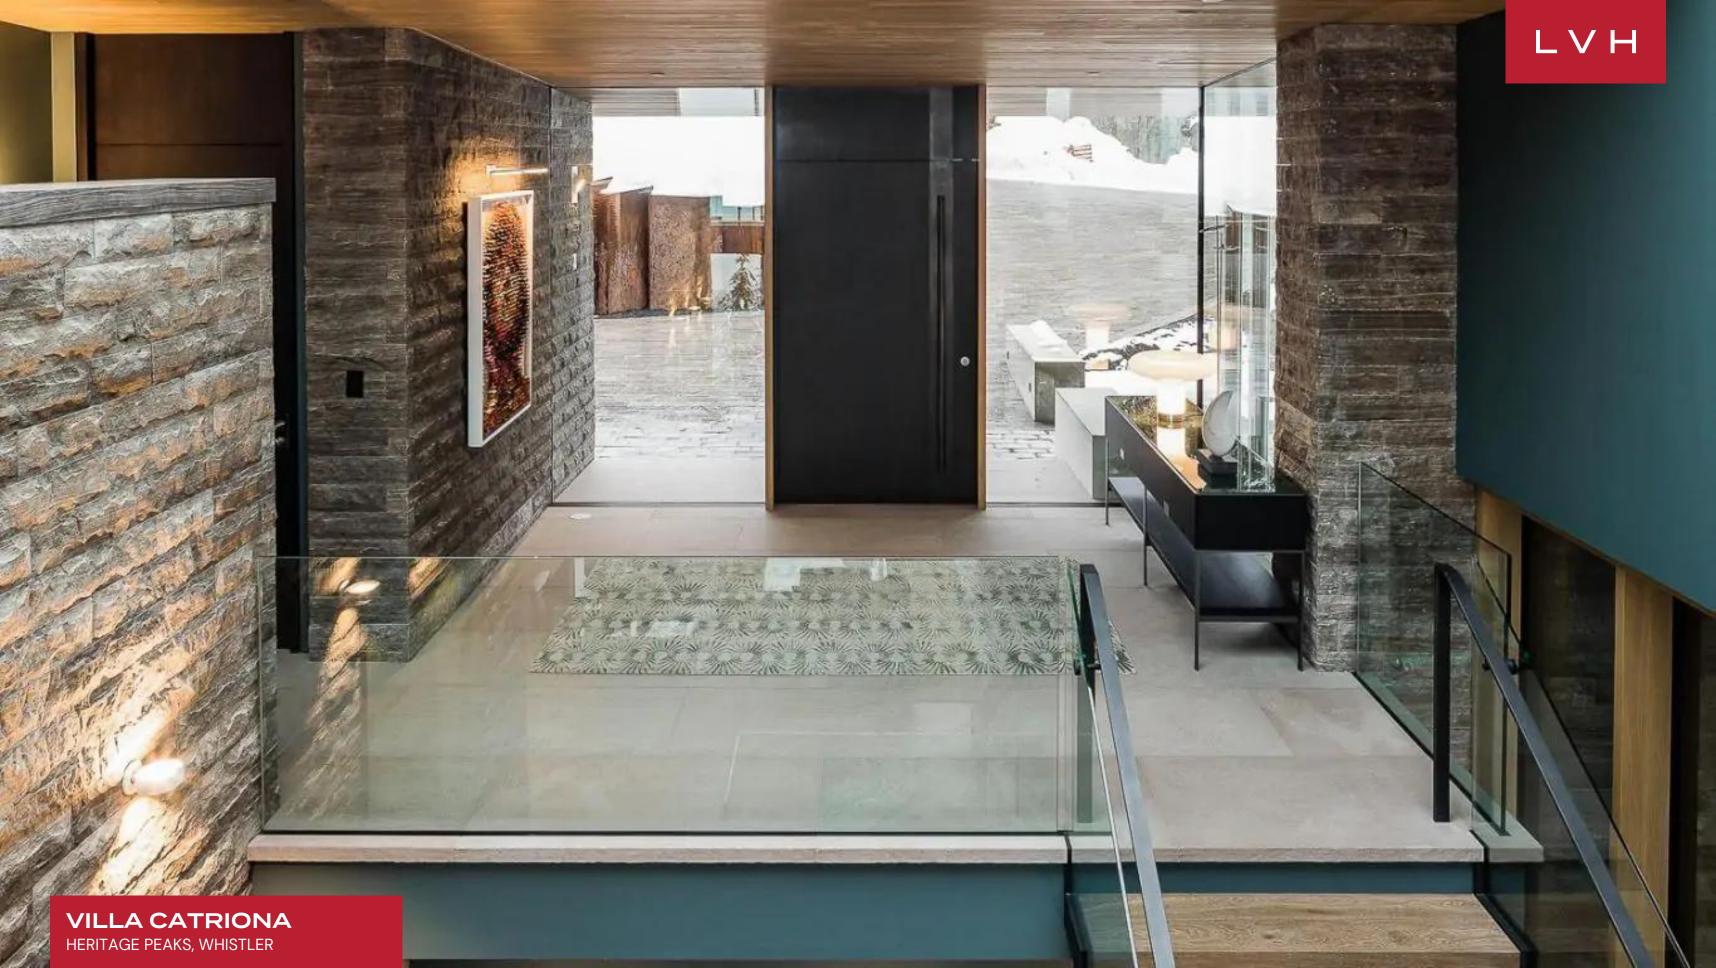

Stunning modern interiors rival the dramatic landscape outside at this home. Gaze out at snow-covered pines and peaks from a double-height, open-concept great room with floor-to-ceiling windows. A stone fireplace serves as the focal point in the sitting area, while wood panels subtly set off the dining area, a fully-equipped kitchen and a more intimate study with built-in bookshelves. With their own mountain views and oversized windows, the bedrooms add to the feeling of being on a honeymoon from everyday life. There are four with en-suite bathrooms: two with king beds, including the master, one with a queen bed and a children's room with two bunk beds. There are also two bedrooms with two twin beds each that share a bathroom.