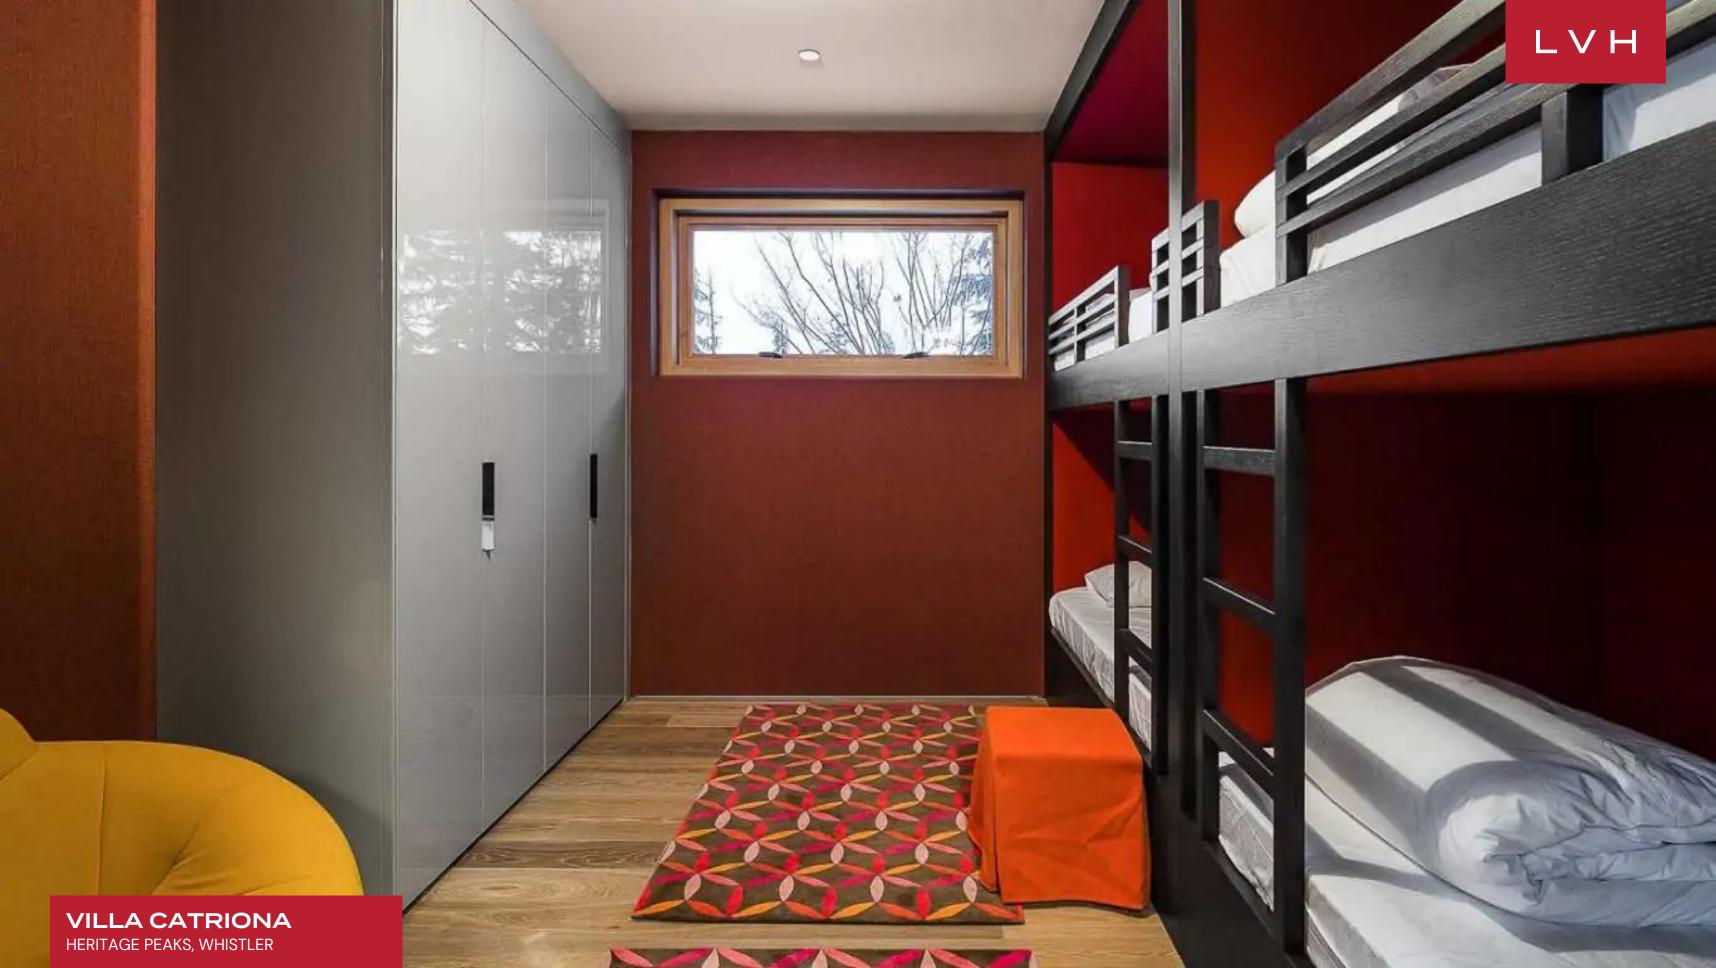

Stunning modern interiors rival the dramatic landscape outside at this home. Gaze out at snow-covered pines and peaks from a double-height, open-concept great room with floor-to-ceiling windows. A stone fireplace serves as the focal point in the sitting area, while wood panels subtly set off the dining area, a fully-equipped kitchen and a more intimate study with built-in bookshelves. With their own mountain views and oversized windows, the bedrooms add to the feeling of being on a honeymoon from everyday life. There are four with en-suite bathrooms: two with king beds, including the master, one with a queen bed and a children's room with two bunk beds. There are also two bedrooms with two twin beds each that share a bathroom.