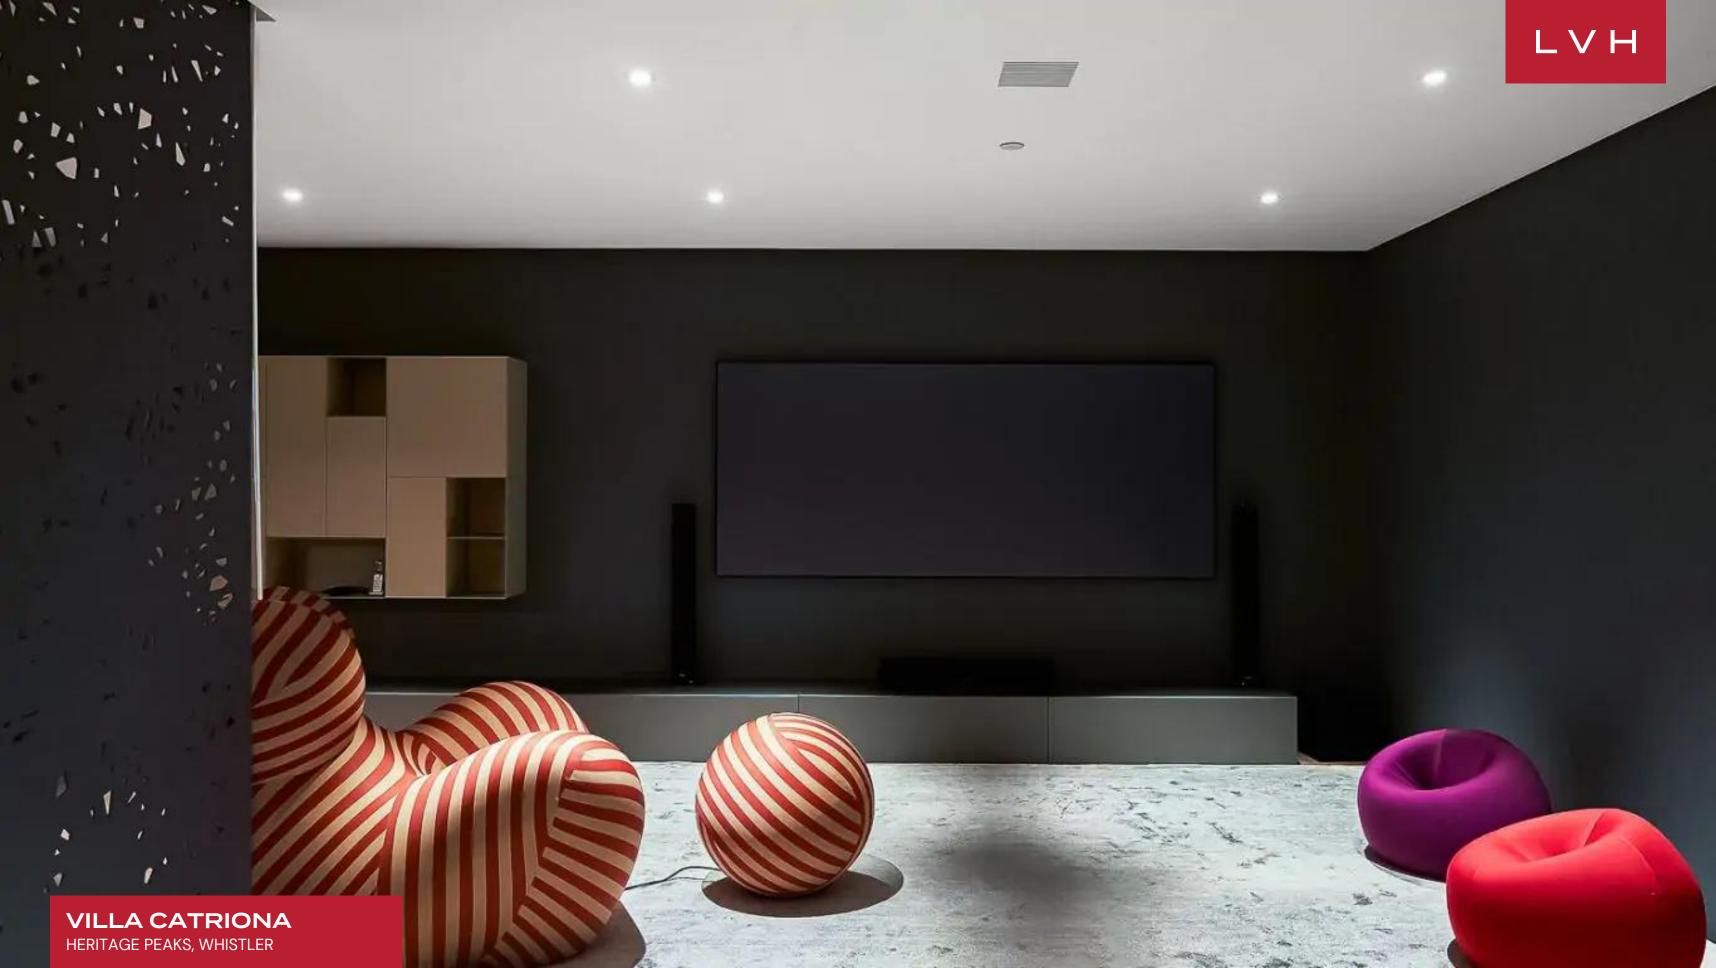

#### INTERIOR

- Air Conditioning
- Cable/Satellite TV
- Cinema Room
- Dining Room
- Fireplace
- Laundry
- Office
- Ski Room
- Sound System
- Wine Cellar