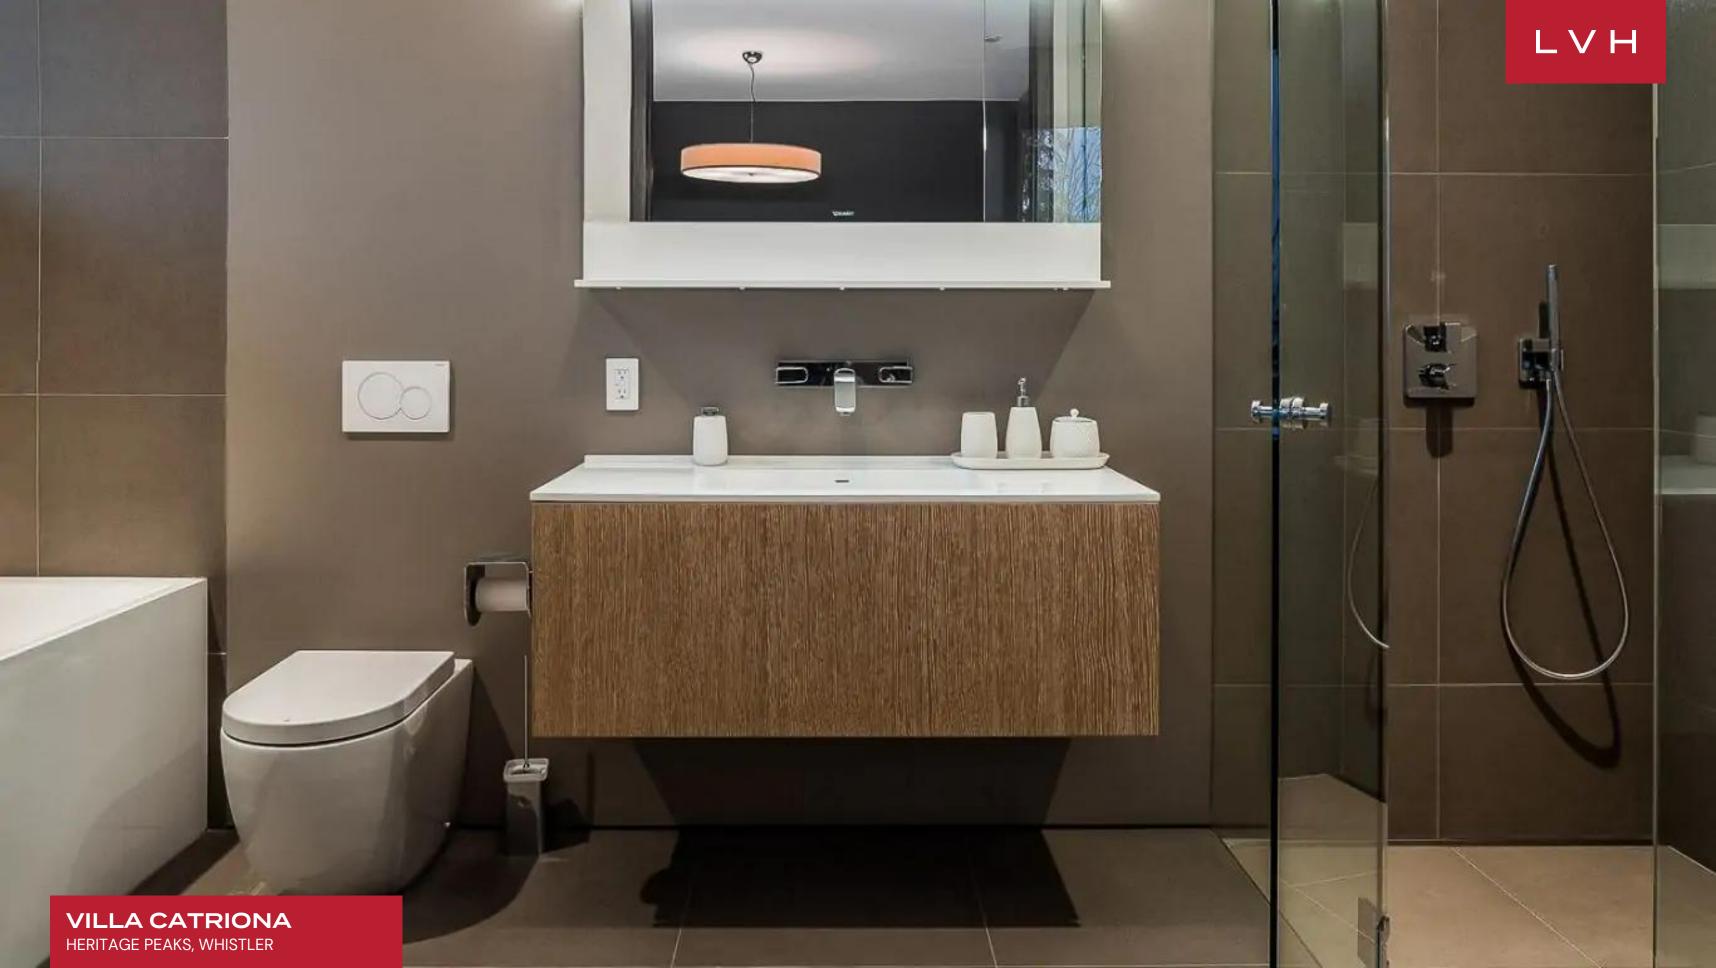

Stunning modern interiors rival the dramatic landscape outside at this home. Gaze out at snow-covered pines and peaks from a double-height, open-concept great room with floor-to-ceiling windows. A stone fireplace serves as the focal point in the sitting area, while wood panels subtly set off the dining area, a fully-equipped kitchen and a more intimate study with built-in bookshelves. With their own mountain views and oversized windows, the bedrooms add to the feeling of being on a honeymoon from everyday life. There are four with en-suite bathrooms: two with king beds, including the master, one with a queen bed and a children's room with two bunk beds. There are also two bedrooms with two twin beds each that share a bathroom.

#### INTERIOR

- Air Conditioning
- Cable/Satellite TV
- Cinema Room
- Dining Room
- Fireplace
- Laundry
- Office
- Ski Room
- Sound System
- Wine Cellar