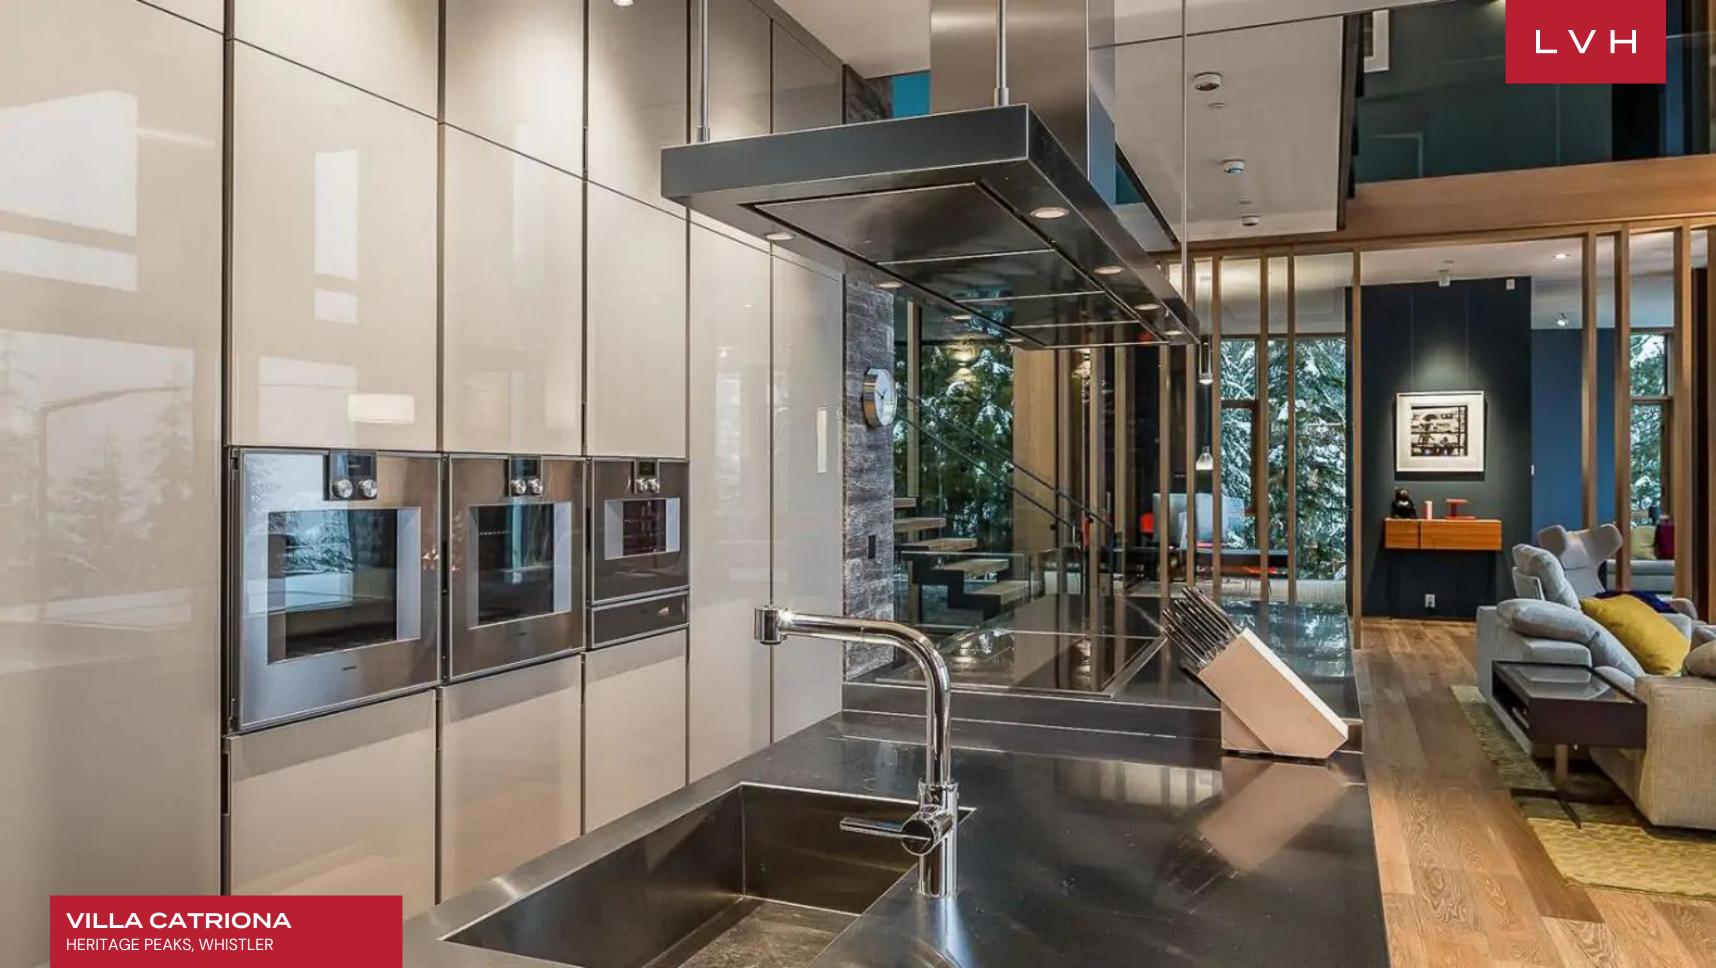

Stunning modern interiors rival the dramatic landscape outside at this home. Gaze out at snow-covered pines and peaks from a double-height, open-concept great room with floor-to-ceiling windows. A stone fireplace serves as the focal point in the sitting area, while wood panels subtly set off the dining area, a fully-equipped kitchen and a more intimate study with built-in bookshelves. With their own mountain views and oversized windows, the bedrooms add to the feeling of being on a honeymoon from everyday life. There are four with en-suite bathrooms: two with king beds, including the master, one with a queen bed and a children's room with two bunk beds. There are also two bedrooms with two twin beds each that share a bathroom.

#### INTERIOR

- Air Conditioning
- Cable/Satellite TV
- Cinema Room
- Dining Room
- Fireplace
- Laundry
- Office
- Ski Room
- Sound System
- Wine Cellar