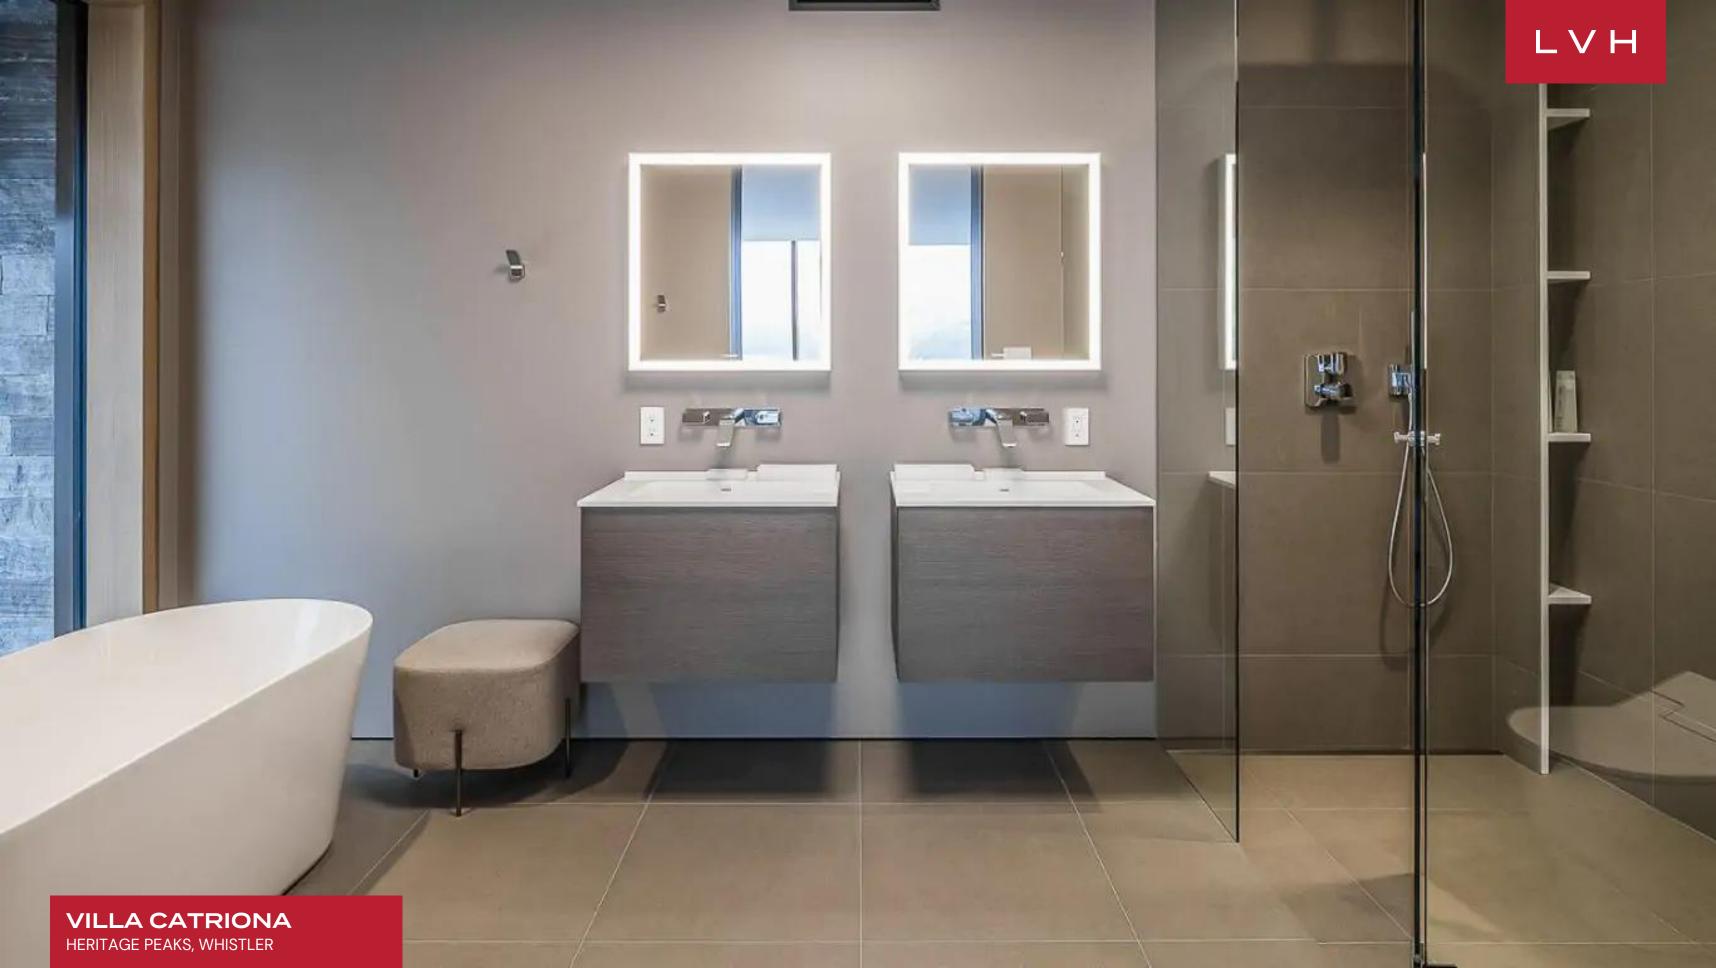

Stunning modern interiors rival the dramatic landscape outside at this home. Gaze out at snow-covered pines and peaks from a double-height, open-concept great room with floor-to-ceiling windows. A stone fireplace serves as the focal point in the sitting area, while wood panels subtly set off the dining area, a fully-equipped kitchen and a more intimate study with built-in bookshelves. With their own mountain views and oversized windows, the bedrooms add to the feeling of being on a honeymoon from everyday life. There are four with en-suite bathrooms: two with king beds, including the master, one with a queen bed and a children's room with two bunk beds. There are also two bedrooms with two twin beds each that share a bathroom.