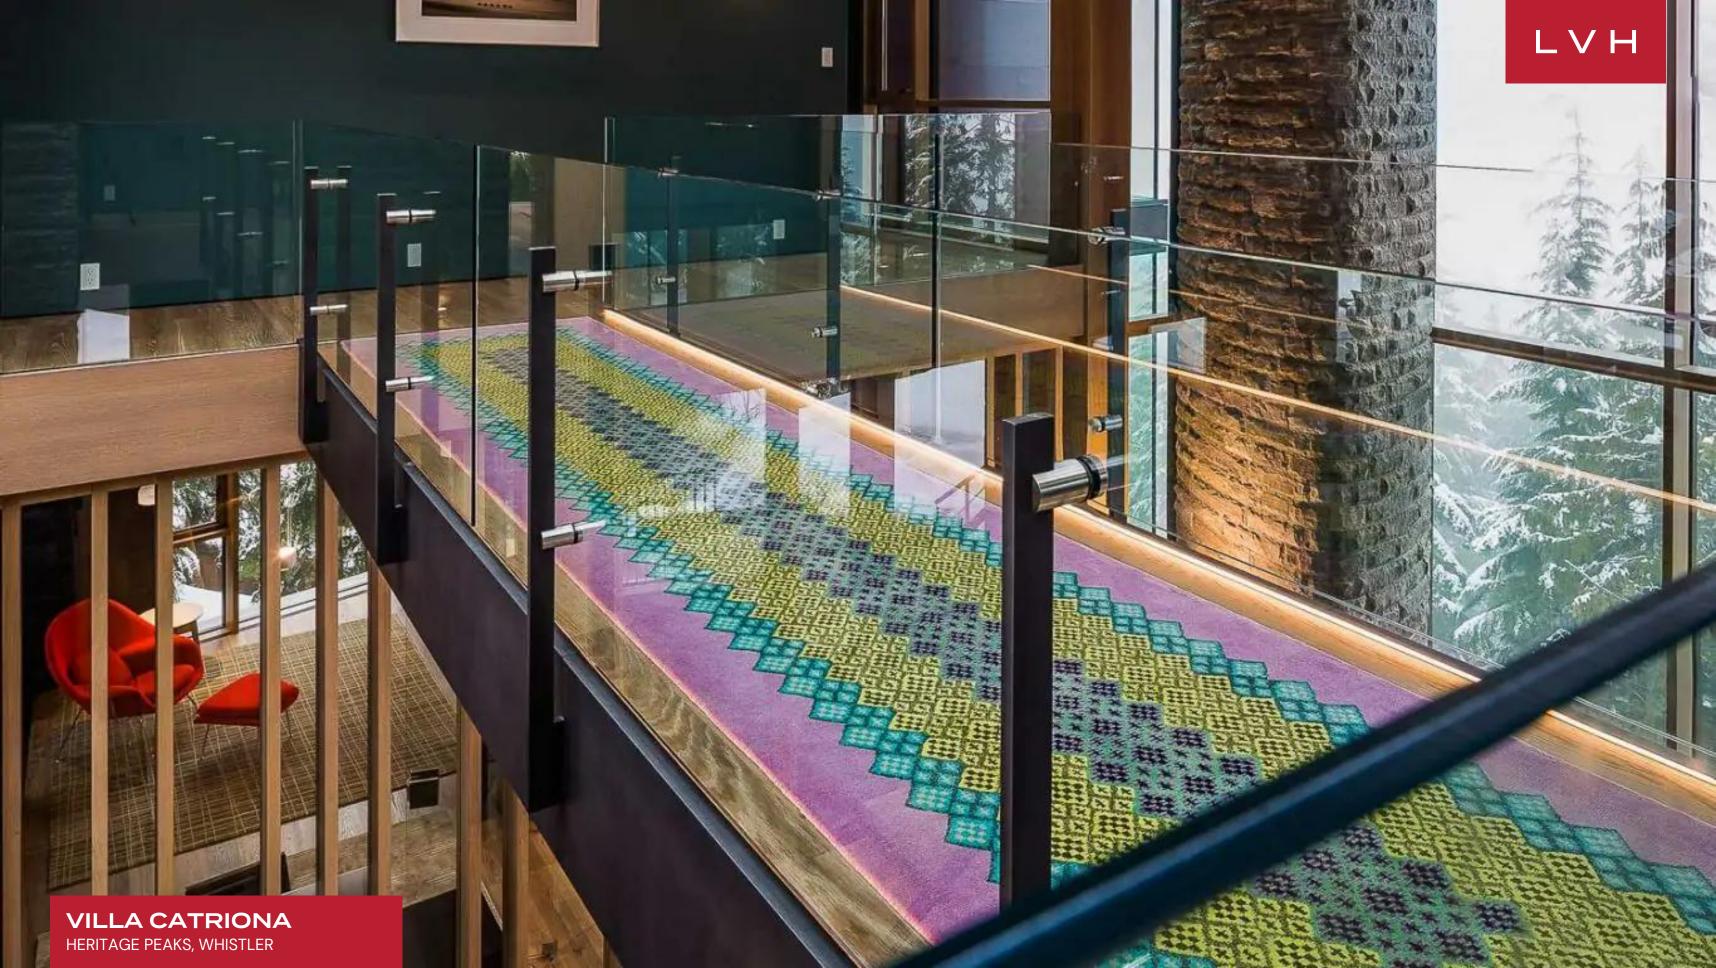

Stunning modern interiors rival the dramatic landscape outside at this home. Gaze out at snow-covered pines and peaks from a double-height, open-concept great room with floor-to-ceiling windows. A stone fireplace serves as the focal point in the sitting area, while wood panels subtly set off the dining area, a fully-equipped kitchen and a more intimate study with built-in bookshelves. With their own mountain views and oversized windows, the bedrooms add to the feeling of being on a honeymoon from everyday life. There are four with en-suite bathrooms: two with king beds, including the master, one with a queen bed and a children's room with two bunk beds. There are also two bedrooms with two twin beds each that share a bathroom.