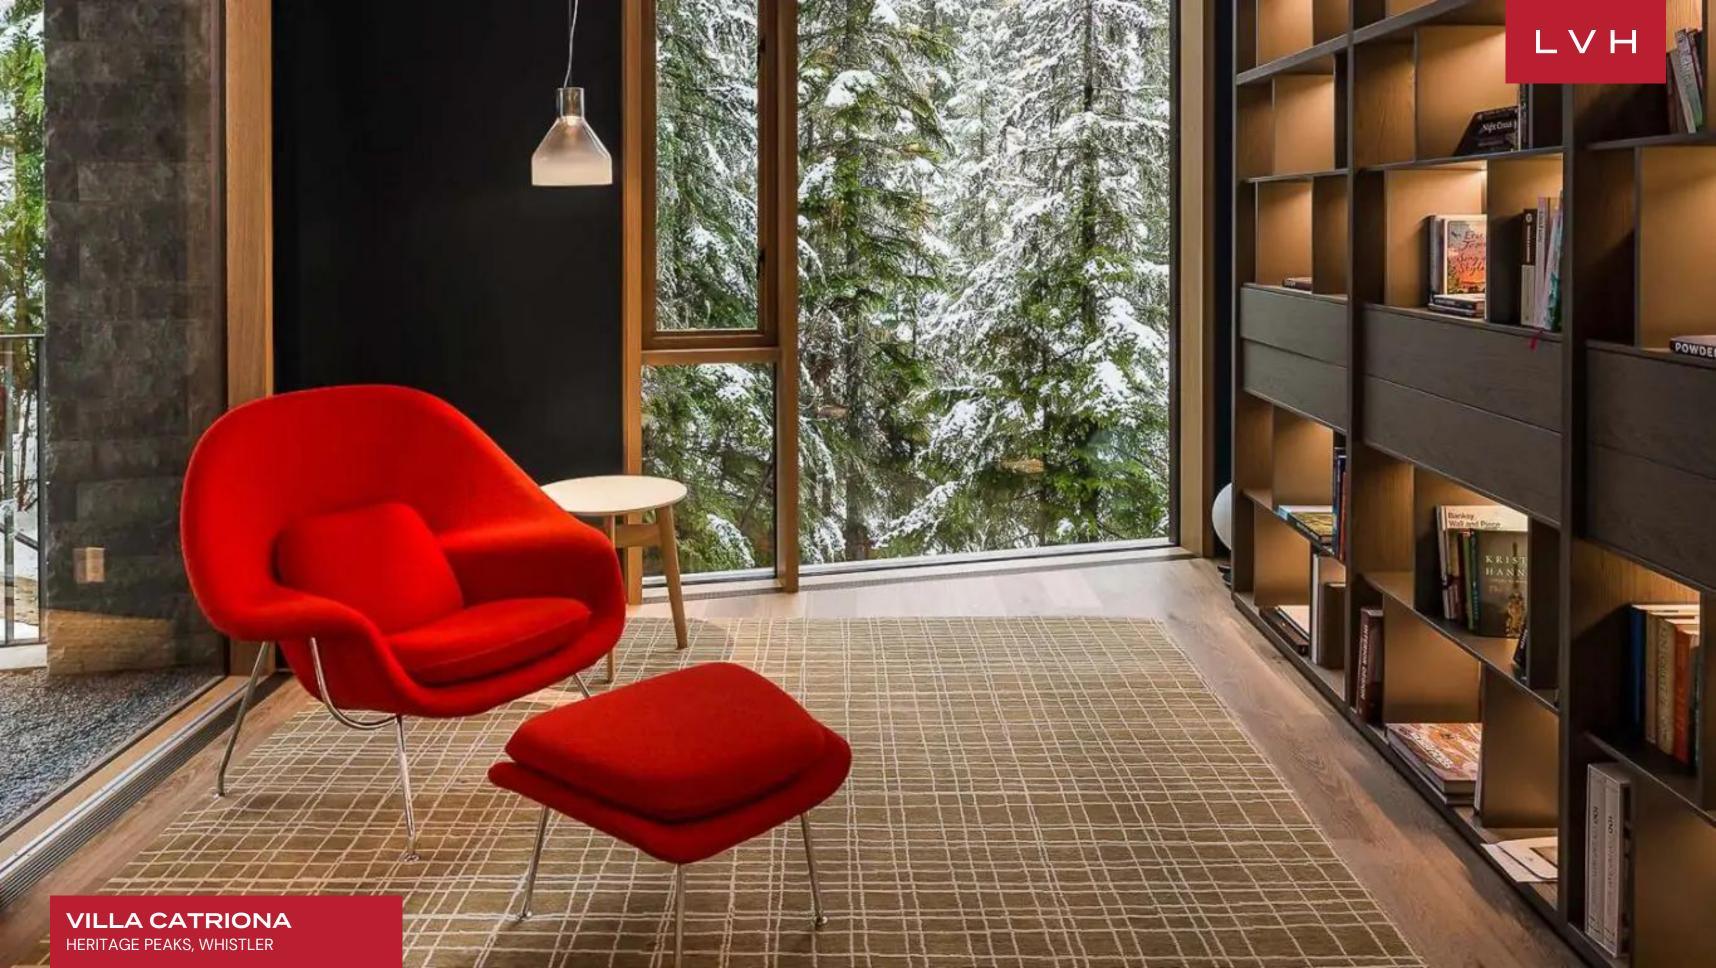

Stunning modern interiors rival the dramatic landscape outside at this home. Gaze out at snow-covered pines and peaks from a double-height, open-concept great room with floor-to-ceiling windows. A stone fireplace serves as the focal point in the sitting area, while wood panels subtly set off the dining area, a fully-equipped kitchen and a more intimate study with built-in bookshelves. With their own mountain views and oversized windows, the bedrooms add to the feeling of being on a honeymoon from everyday life. There are four with en-suite bathrooms: two with king beds, including the master, one with a queen bed and a children's room with two bunk beds. There are also two bedrooms with two twin beds each that share a bathroom.