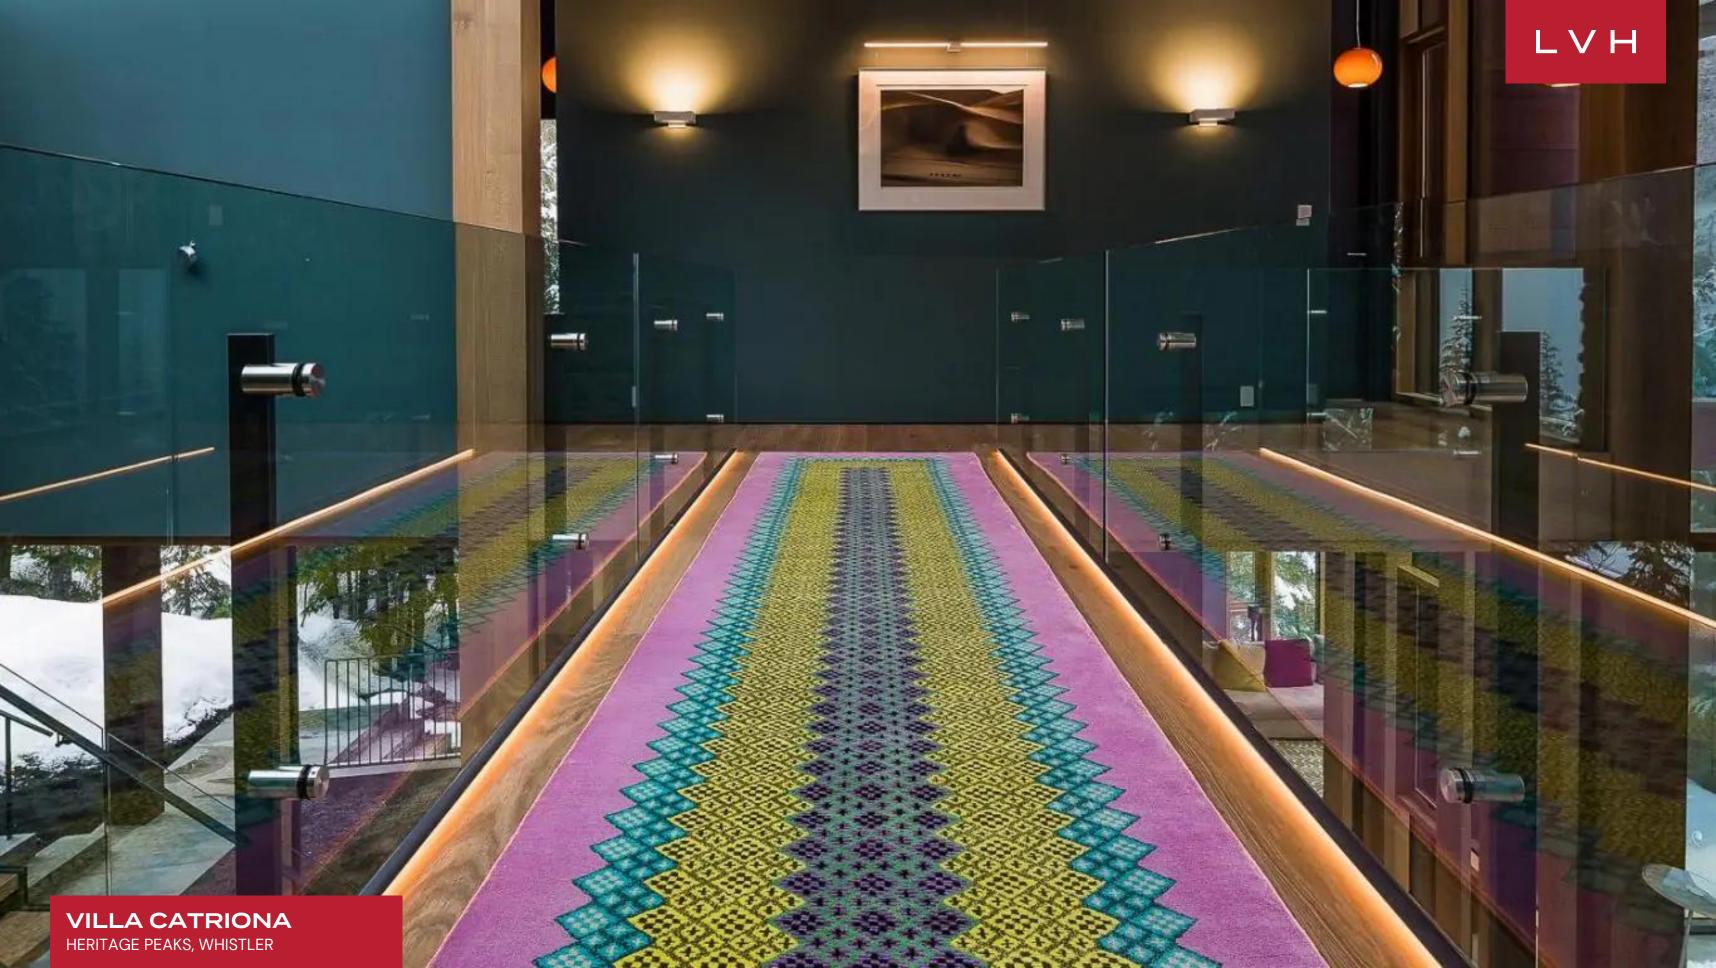

Stunning modern interiors rival the dramatic landscape outside at this home. Gaze out at snow-covered pines and peaks from a double-height, open-concept great room with floor-to-ceiling windows. A stone fireplace serves as the focal point in the sitting area, while wood panels subtly set off the dining area, a fully-equipped kitchen and a more intimate study with built-in bookshelves. With their own mountain views and oversized windows, the bedrooms add to the feeling of being on a honeymoon from everyday life. There are four with en-suite bathrooms: two with king beds, including the master, one with a queen bed and a children's room with two bunk beds. There are also two bedrooms with two twin beds each that share a bathroom.