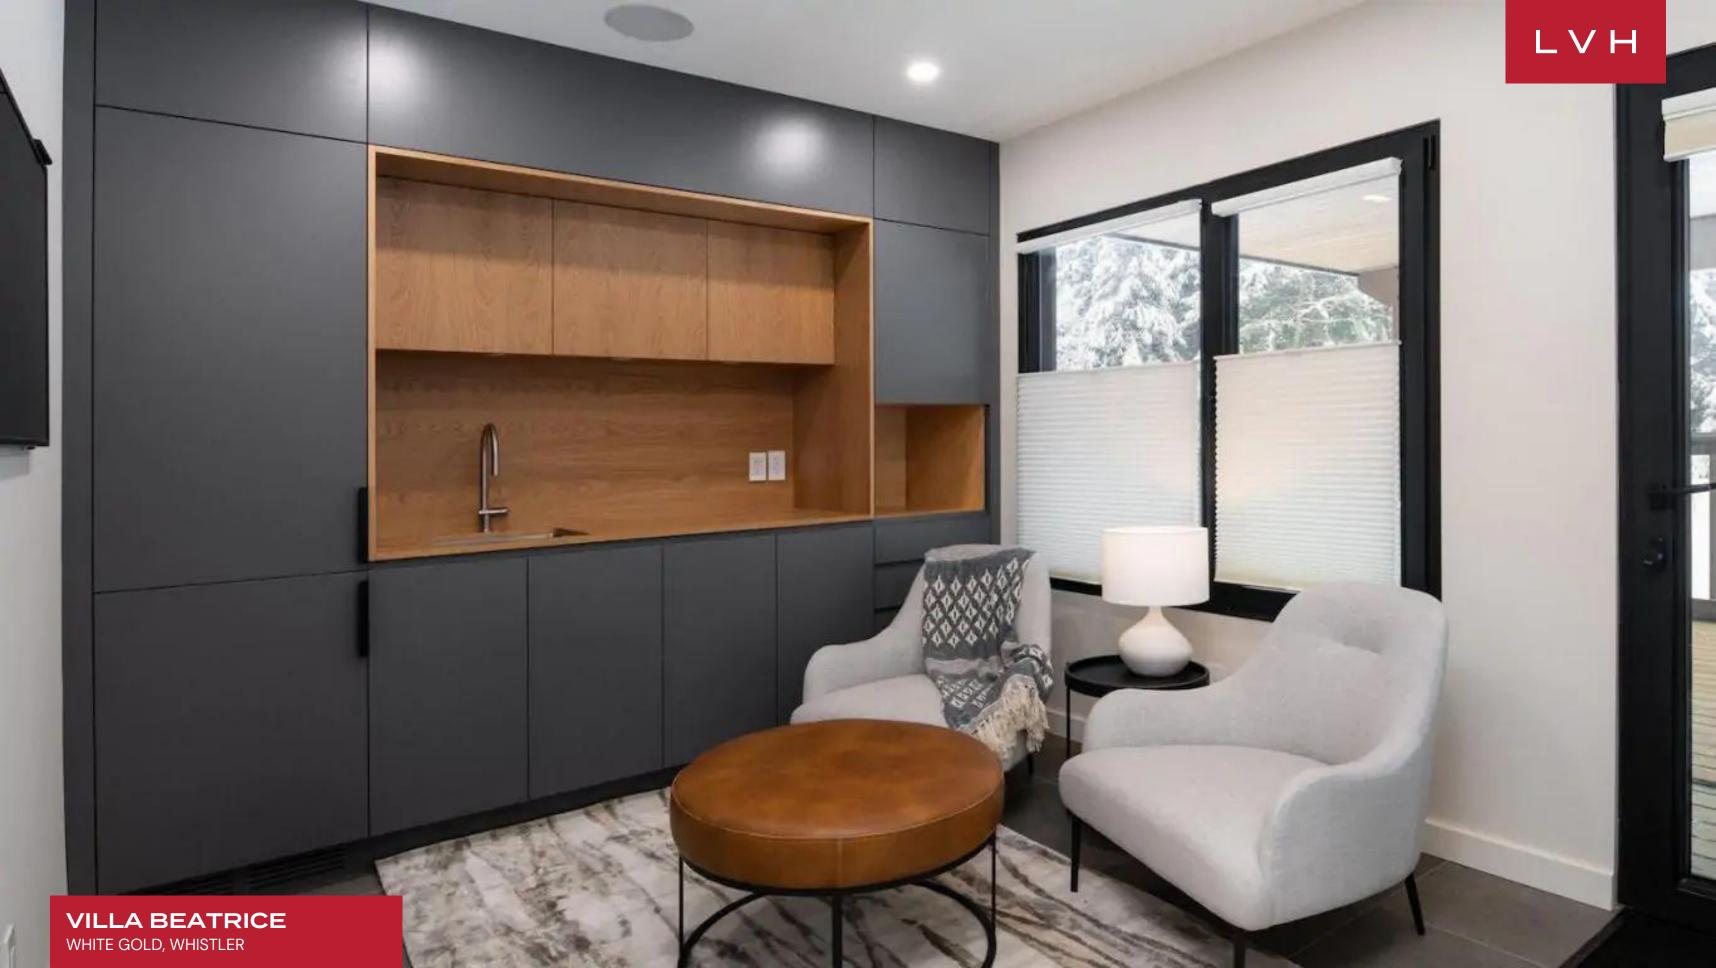

Interiors present a glorious combination of haute couture glamor and contemporary chic refinement. The estate's great room features vaulted wood ceilings with a dynamic network of exposed beams. An innovative open-concept floorplan pivots around a floating staircase creating a gorgeous division between the living and dining areas while keeping a sense of flow unobstructed. The professional kitchen is outfitted with a luxury Fulgor Milano 36" oven, a wine cooler, and a five-burner induction stove with vast counter space, completing a magnificent culinary exploratorium. Five exceptional bedrooms are zoned out across two levels for maximum guest discretion and autonomy, accommodating twelve guests. The fifth bunk bedroom provides additional sleeping options for two more guests. Top-of-the-line highlights include a state-of-the-art media room with an impressive 75" TV, surround sound, and avant-garde subwoofers for a movie night in.