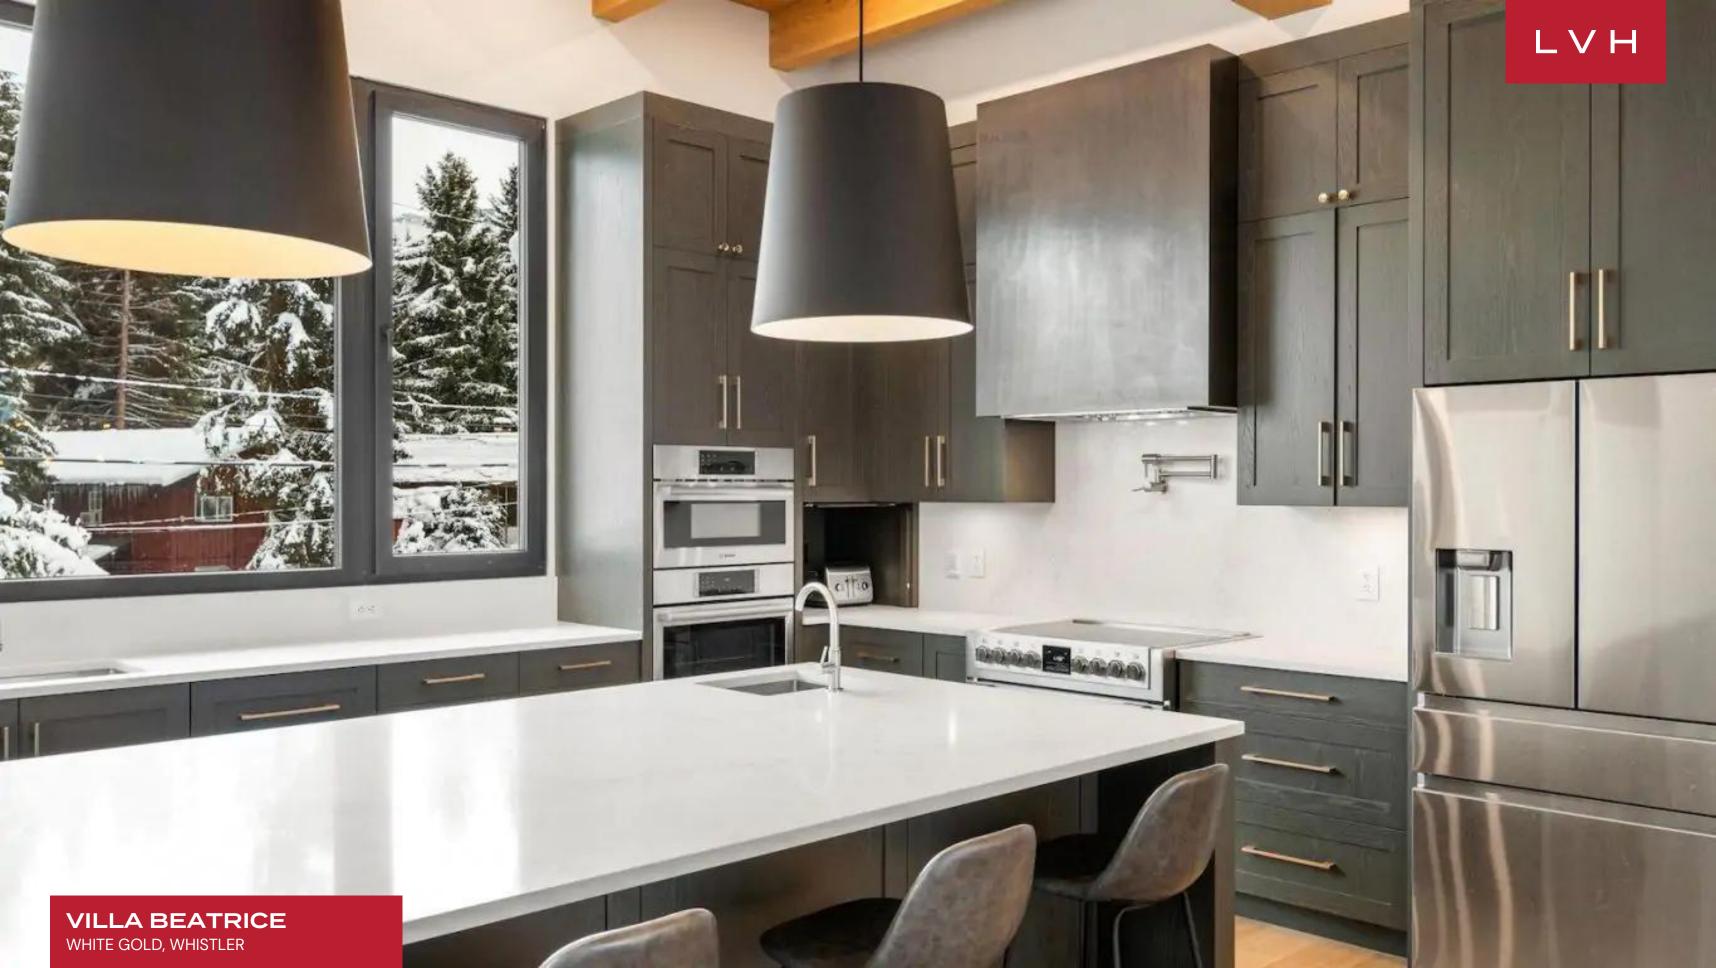

Interiors present a glorious combination of haute couture glamor and contemporary chic refinement. The estate's great room features vaulted wood ceilings with a dynamic network of exposed beams. An innovative open-concept floorplan pivots around a floating staircase creating a gorgeous division between the living and dining areas while keeping a sense of flow unobstructed. The professional kitchen is outfitted with a luxury Fulgor Milano 36" oven, a wine cooler, and a five-burner induction stove with vast counter space, completing a magnificent culinary exploratorium. Five exceptional bedrooms are zoned out across two levels for maximum guest discretion and autonomy, accommodating twelve guests. The fifth bunk bedroom provides additional sleeping options for two more guests. Top-of-the-line highlights include a state-of-the-art media room with an impressive 75" TV, surround sound, and avant-garde subwoofers for a movie night in.