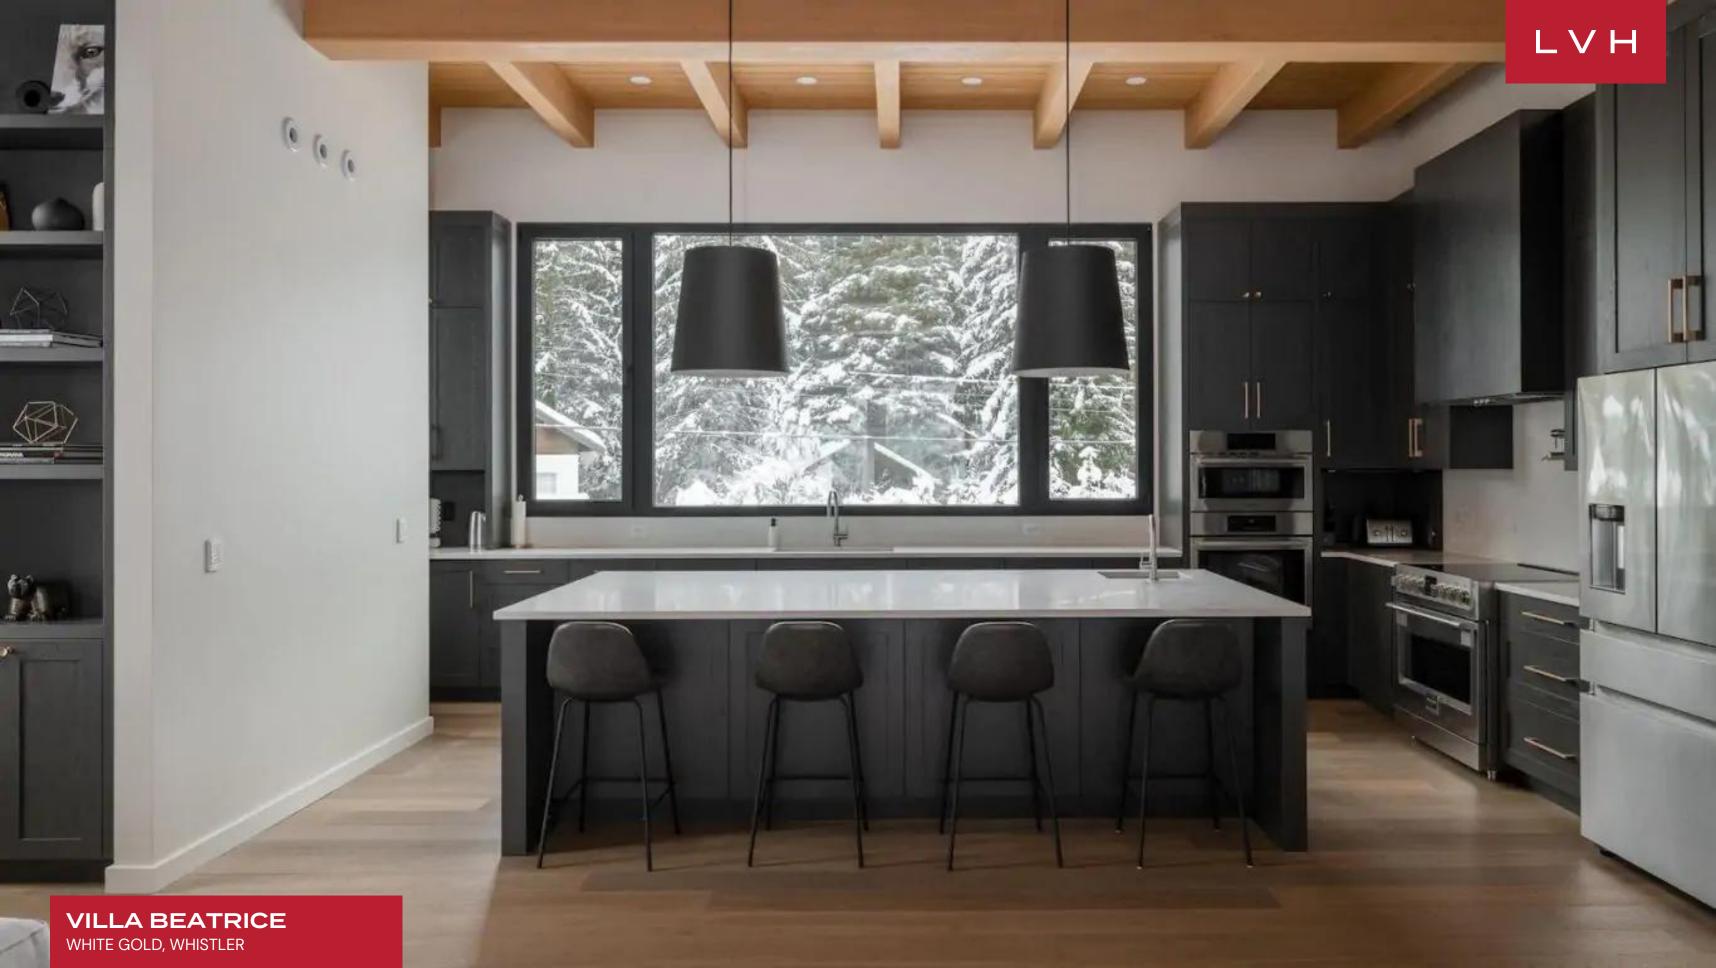

Interiors present a glorious combination of haute couture glamor and contemporary chic refinement. The estate's great room features vaulted wood ceilings with a dynamic network of exposed beams. An innovative open-concept floorplan pivots around a floating staircase creating a gorgeous division between the living and dining areas while keeping a sense of flow unobstructed. The professional kitchen is outfitted with a luxury Fulgor Milano 36" oven, a wine cooler, and a five-burner induction stove with vast counter space, completing a magnificent culinary exploratorium. Five exceptional bedrooms are zoned out across two levels for maximum guest discretion and autonomy, accommodating twelve guests. The fifth bunk bedroom provides additional sleeping options for two more guests. Top-of-the-line highlights include a state-of-the-art media room with an impressive 75" TV, surround sound, and avant-garde subwoofers for a movie night in.