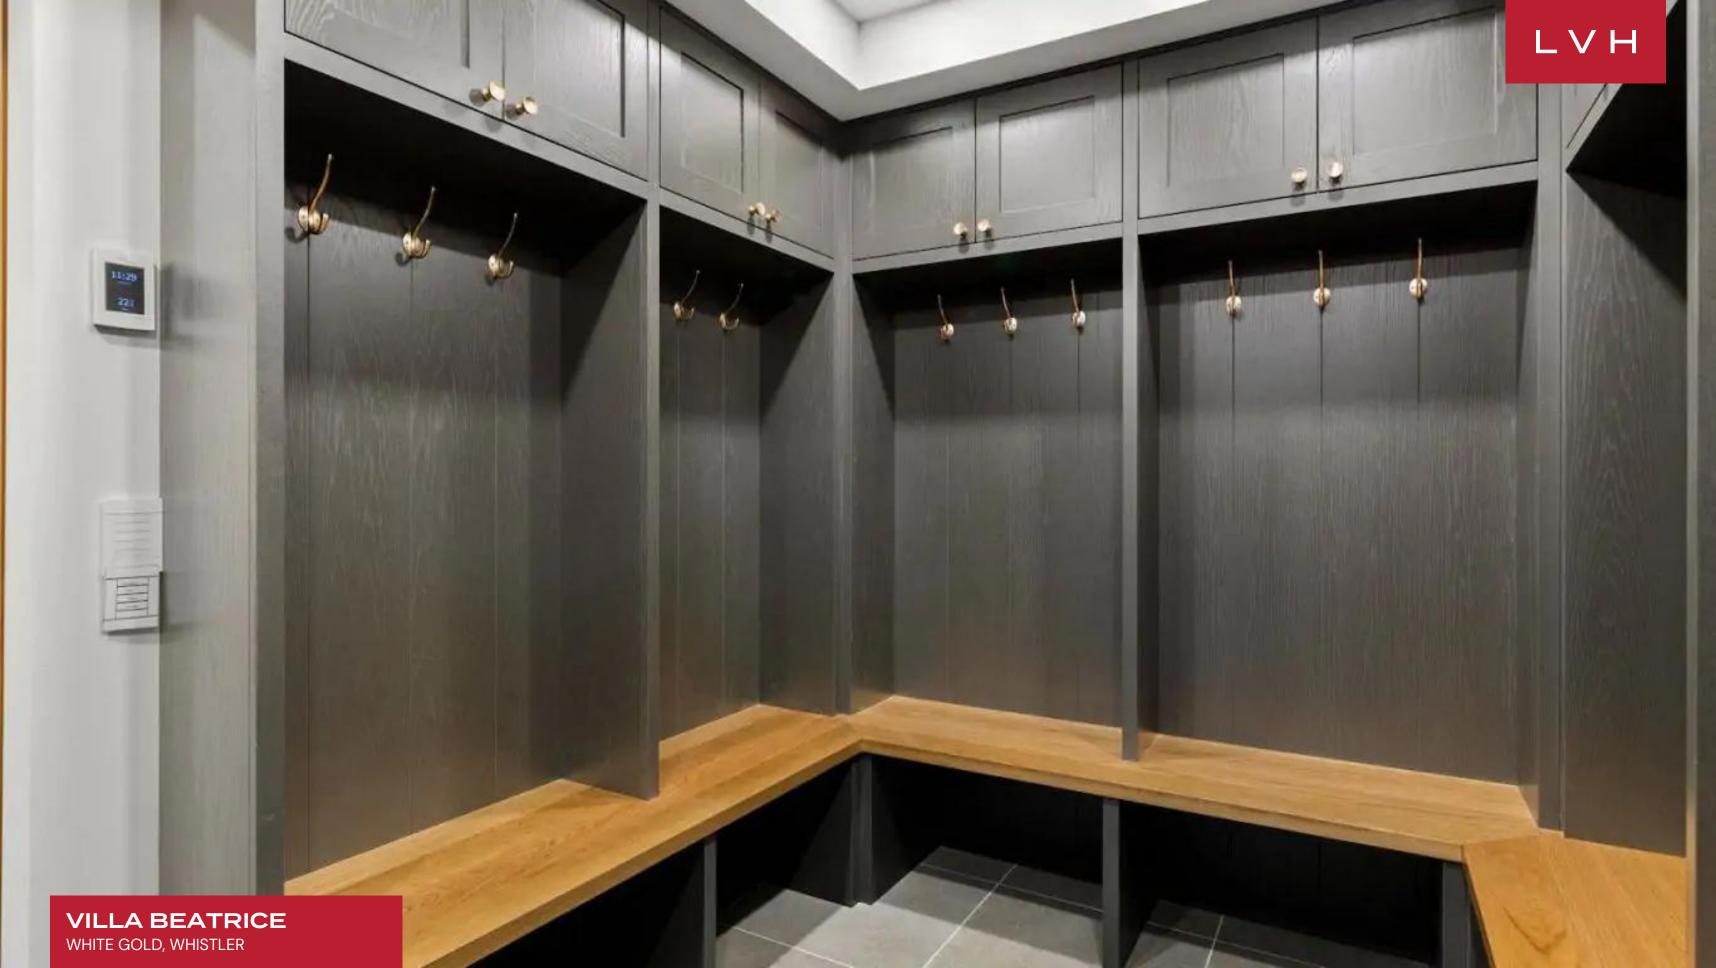

Exteriors span a delightful modern large covered patio with a sunken hot tub, best enjoyed with a glass of bubbly in hand. Villa Beatrice features a large mud room with ample space for all your gear and a finished single-car garage with an indoor/outdoor gym area. This stunning luxury Villa peers into the purest distillation of Whistler's natural majesty, offering an unmatched backdrop for a morning cup of coffee or post sight-seeing glass of red.