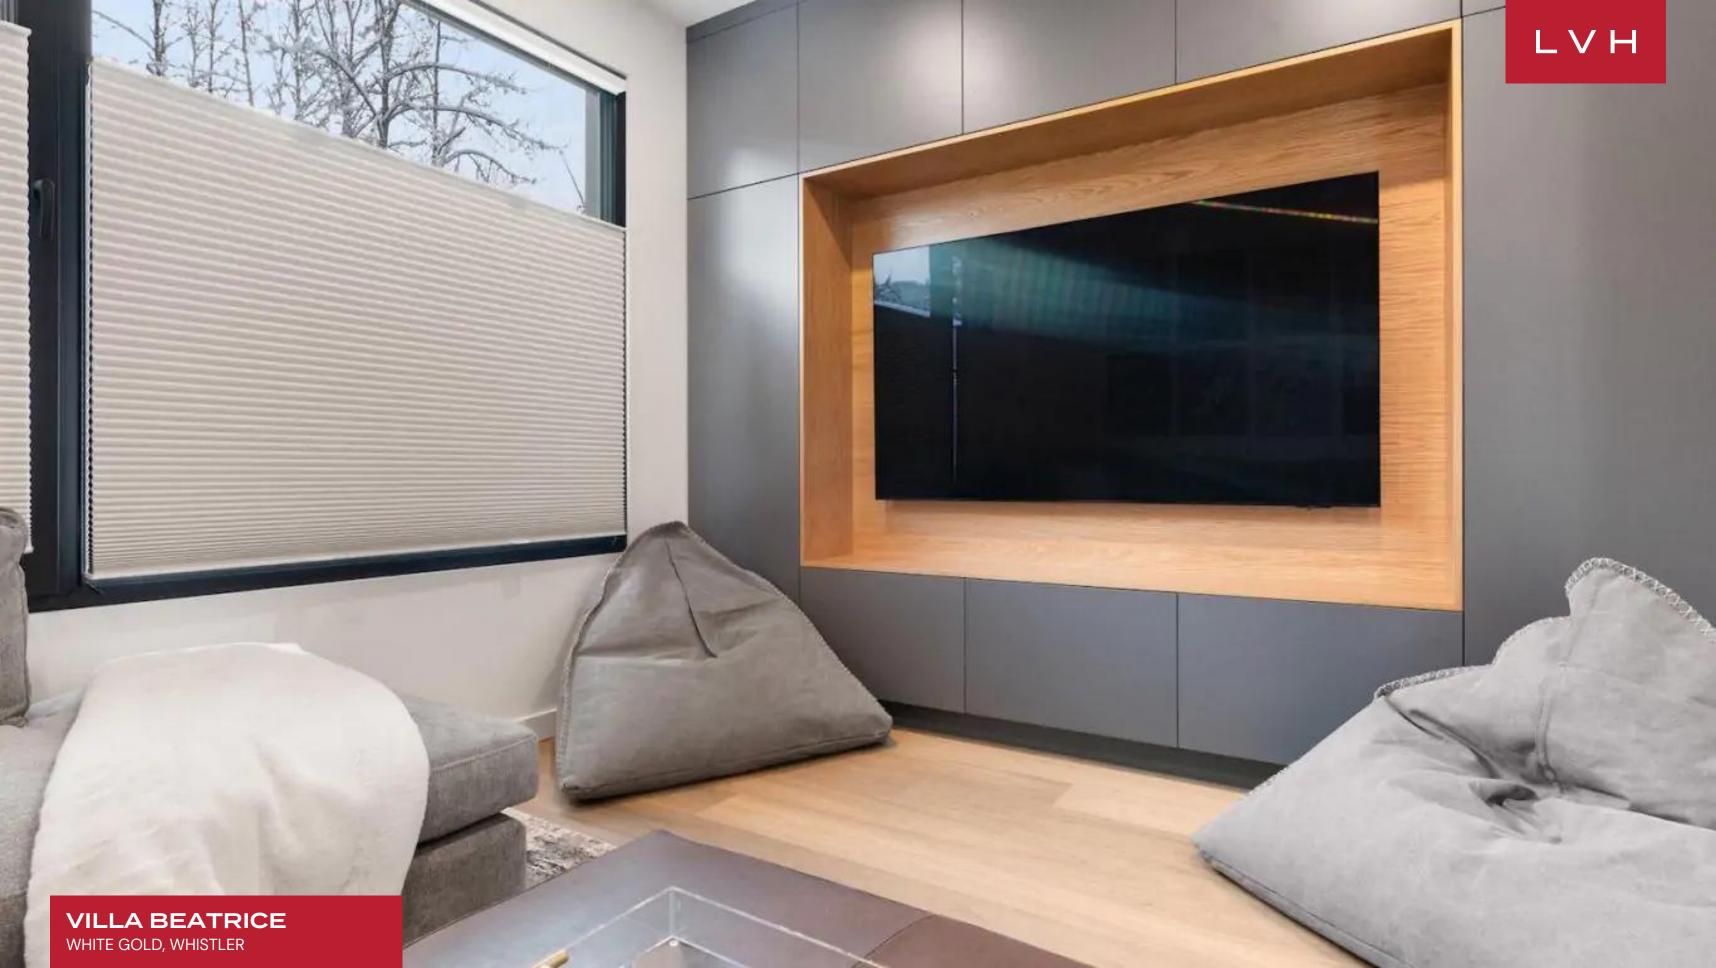

Interiors present a glorious combination of haute couture glamor and contemporary chic refinement. The estate's great room features vaulted wood ceilings with a dynamic network of exposed beams. An innovative open-concept floorplan pivots around a floating staircase creating a gorgeous division between the living and dining areas while keeping a sense of flow unobstructed. The professional kitchen is outfitted with a luxury Fulgor Milano 36" oven, a wine cooler, and a five-burner induction stove with vast counter space, completing a magnificent culinary exploratorium. Five exceptional bedrooms are zoned out across two levels for maximum guest discretion and autonomy, accommodating twelve guests. The fifth bunk bedroom provides additional sleeping options for two more guests. Top-of-the-line highlights include a state-of-the-art media room with an impressive 75" TV, surround sound, and avant-garde subwoofers for a movie night in.