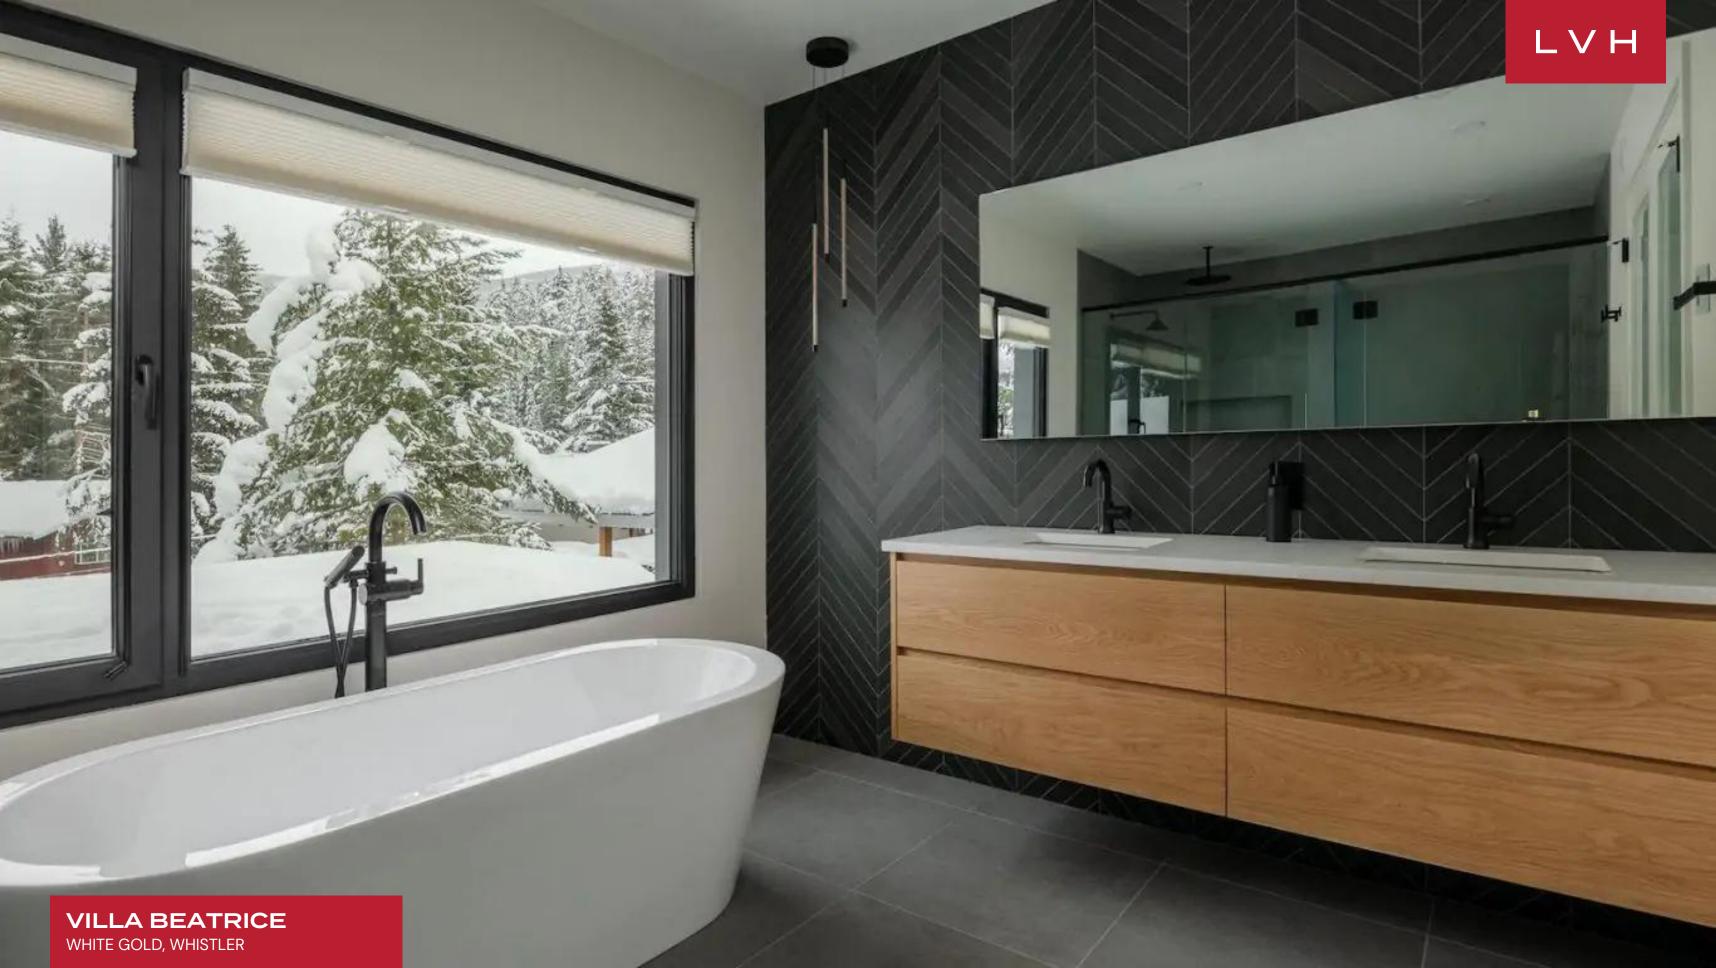

Interiors present a glorious combination of haute couture glamor and contemporary chic refinement. The estate's great room features vaulted wood ceilings with a dynamic network of exposed beams. An innovative open-concept floorplan pivots around a floating staircase creating a gorgeous division between the living and dining areas while keeping a sense of flow unobstructed. The professional kitchen is outfitted with a luxury Fulgor Milano 36" oven, a wine cooler, and a five-burner induction stove with vast counter space, completing a magnificent culinary exploratorium. Five exceptional bedrooms are zoned out across two levels for maximum guest discretion and autonomy, accommodating twelve guests. The fifth bunk bedroom provides additional sleeping options for two more guests. Top-of-the-line highlights include a state-of-the-art media room with an impressive 75" TV, surround sound, and avant-garde subwoofers for a movie night in.