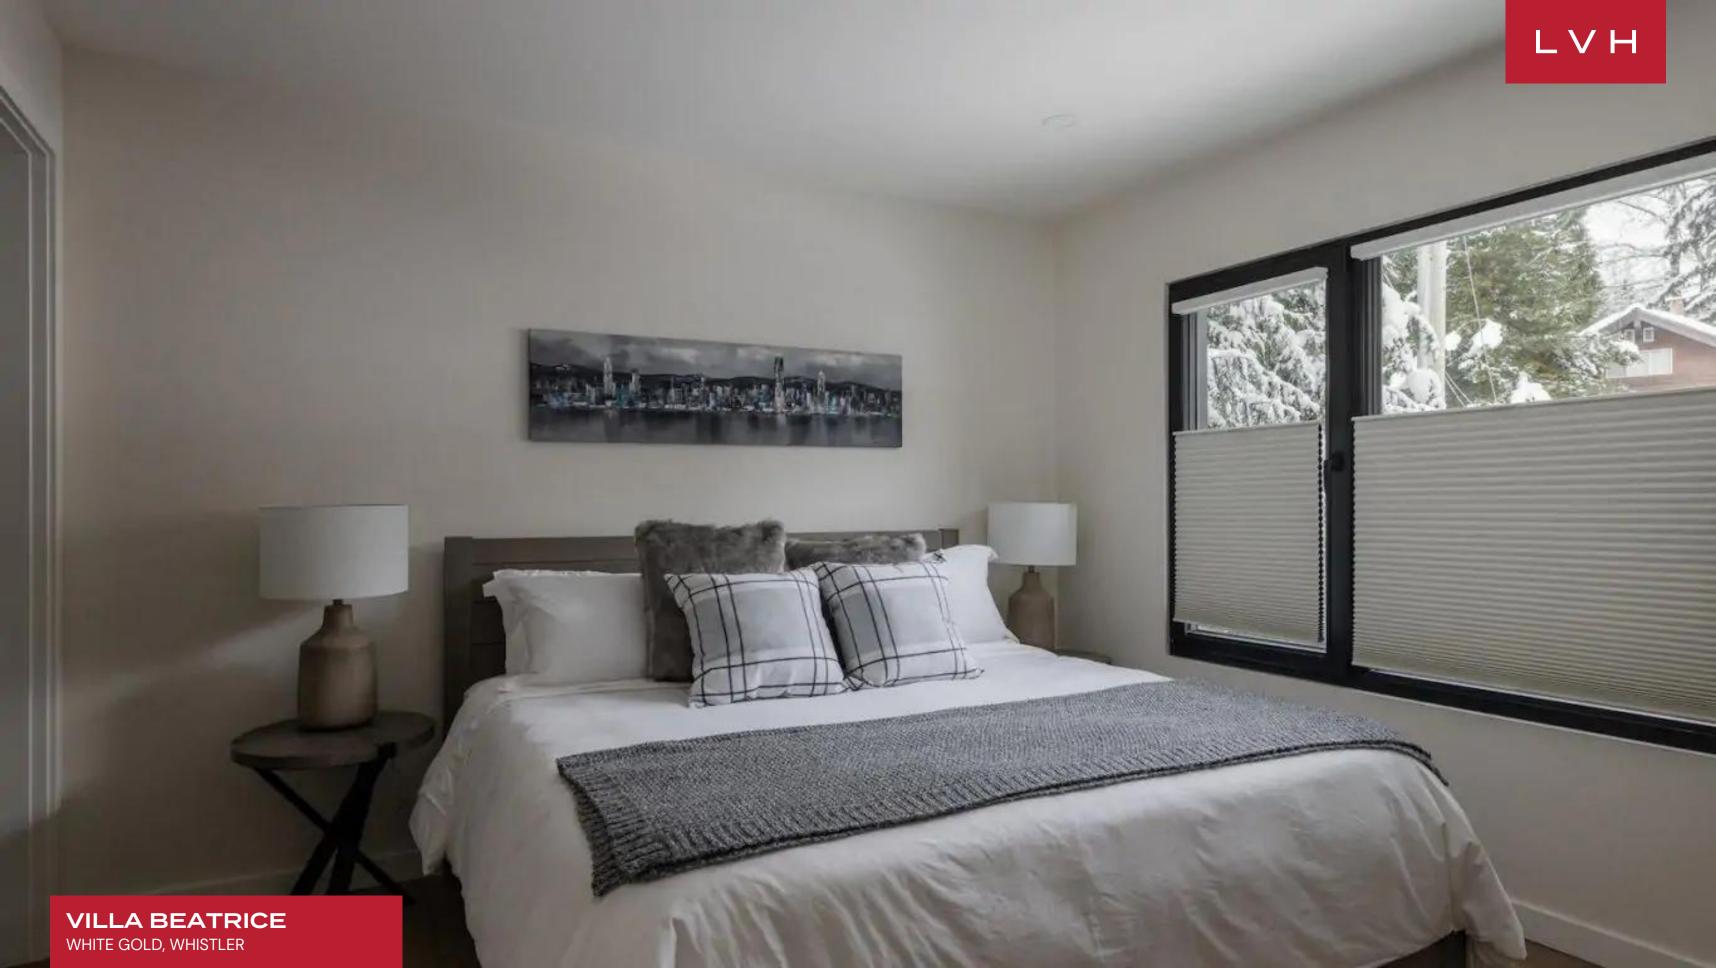

Interiors present a glorious combination of haute couture glamor and contemporary chic refinement. The estate's great room features vaulted wood ceilings with a dynamic network of exposed beams. An innovative open-concept floorplan pivots around a floating staircase creating a gorgeous division between the living and dining areas while keeping a sense of flow unobstructed. The professional kitchen is outfitted with a luxury Fulgor Milano 36" oven, a wine cooler, and a five-burner induction stove with vast counter space, completing a magnificent culinary exploratorium. Five exceptional bedrooms are zoned out across two levels for maximum guest discretion and autonomy, accommodating twelve guests. The fifth bunk bedroom provides additional sleeping options for two more guests. Top-of-the-line highlights include a state-of-the-art media room with an impressive 75" TV, surround sound, and avant-garde subwoofers for a movie night in.

#### INTERIOR

- Cable/Satellite TV
- Dining Area
- Fireplace
- Fitness Room
- Laundry
- Ski Room
- Sound System
- Walk-In Closets
- Wine Storage