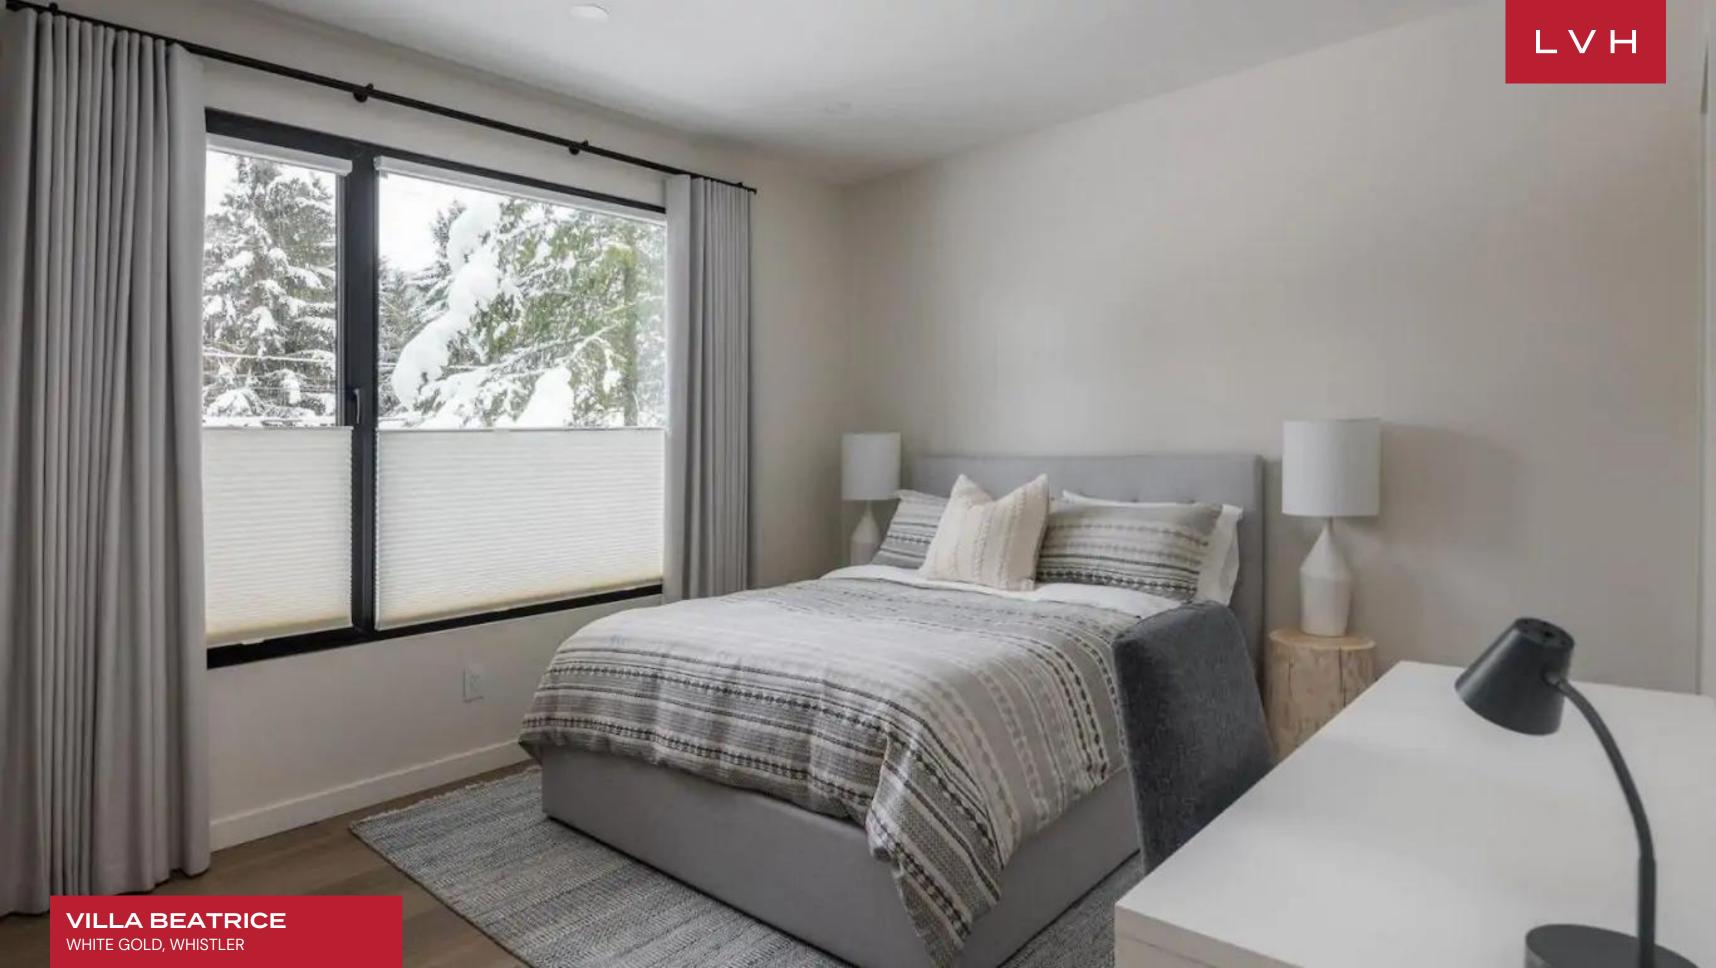

Interiors present a glorious combination of haute couture glamor and contemporary chic refinement. The estate's great room features vaulted wood ceilings with a dynamic network of exposed beams. An innovative open-concept floorplan pivots around a floating staircase creating a gorgeous division between the living and dining areas while keeping a sense of flow unobstructed. The professional kitchen is outfitted with a luxury Fulgor Milano 36" oven, a wine cooler, and a five-burner induction stove with vast counter space, completing a magnificent culinary exploratorium. Five exceptional bedrooms are zoned out across two levels for maximum guest discretion and autonomy, accommodating twelve guests. The fifth bunk bedroom provides additional sleeping options for two more guests. Top-of-the-line highlights include a state-of-the-art media room with an impressive 75" TV, surround sound, and avant-garde subwoofers for a movie night in.