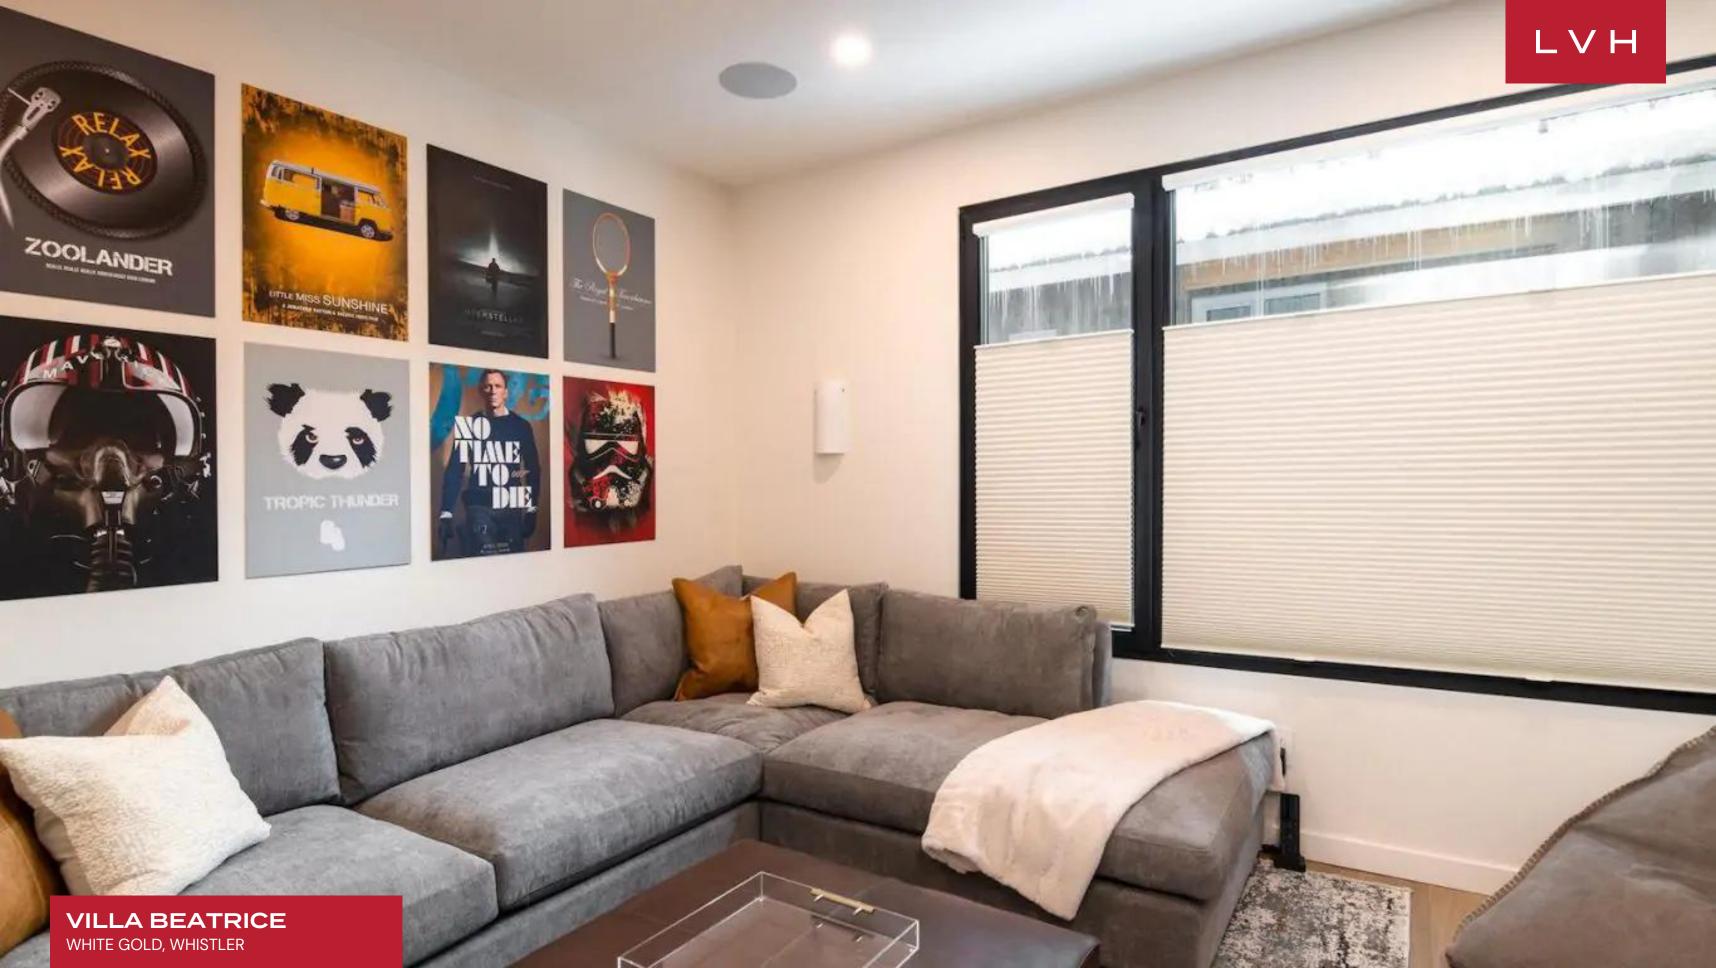

Interiors present a glorious combination of haute couture glamor and contemporary chic refinement. The estate's great room features vaulted wood ceilings with a dynamic network of exposed beams. An innovative open-concept floorplan pivots around a floating staircase creating a gorgeous division between the living and dining areas while keeping a sense of flow unobstructed. The professional kitchen is outfitted with a luxury Fulgor Milano 36" oven, a wine cooler, and a five-burner induction stove with vast counter space, completing a magnificent culinary exploratorium. Five exceptional bedrooms are zoned out across two levels for maximum guest discretion and autonomy, accommodating twelve guests. The fifth bunk bedroom provides additional sleeping options for two more guests. Top-of-the-line highlights include a state-of-the-art media room with an impressive 75" TV, surround sound, and avant-garde subwoofers for a movie night in.