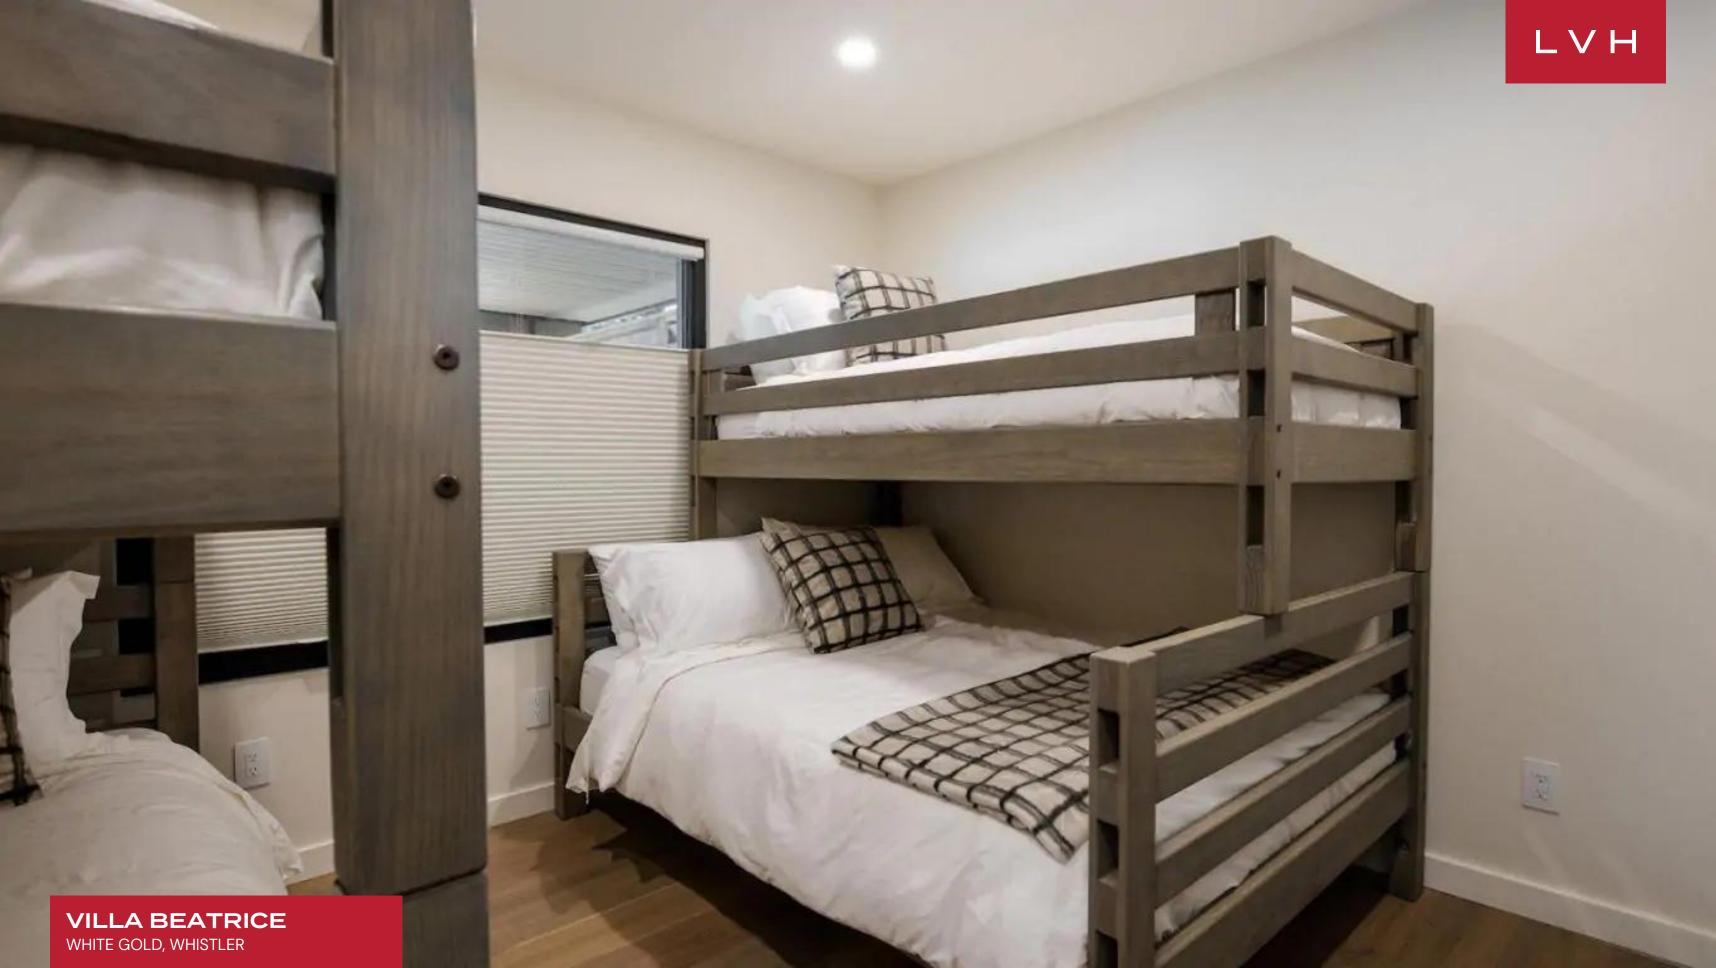

Interiors present a glorious combination of haute couture glamor and contemporary chic refinement. The estate's great room features vaulted wood ceilings with a dynamic network of exposed beams. An innovative open-concept floorplan pivots around a floating staircase creating a gorgeous division between the living and dining areas while keeping a sense of flow unobstructed. The professional kitchen is outfitted with a luxury Fulgor Milano 36" oven, a wine cooler, and a five-burner induction stove with vast counter space, completing a magnificent culinary exploratorium. Five exceptional bedrooms are zoned out across two levels for maximum guest discretion and autonomy, accommodating twelve guests. The fifth bunk bedroom provides additional sleeping options for two more guests. Top-of-the-line highlights include a state-of-the-art media room with an impressive 75" TV, surround sound, and avant-garde subwoofers for a movie night in.