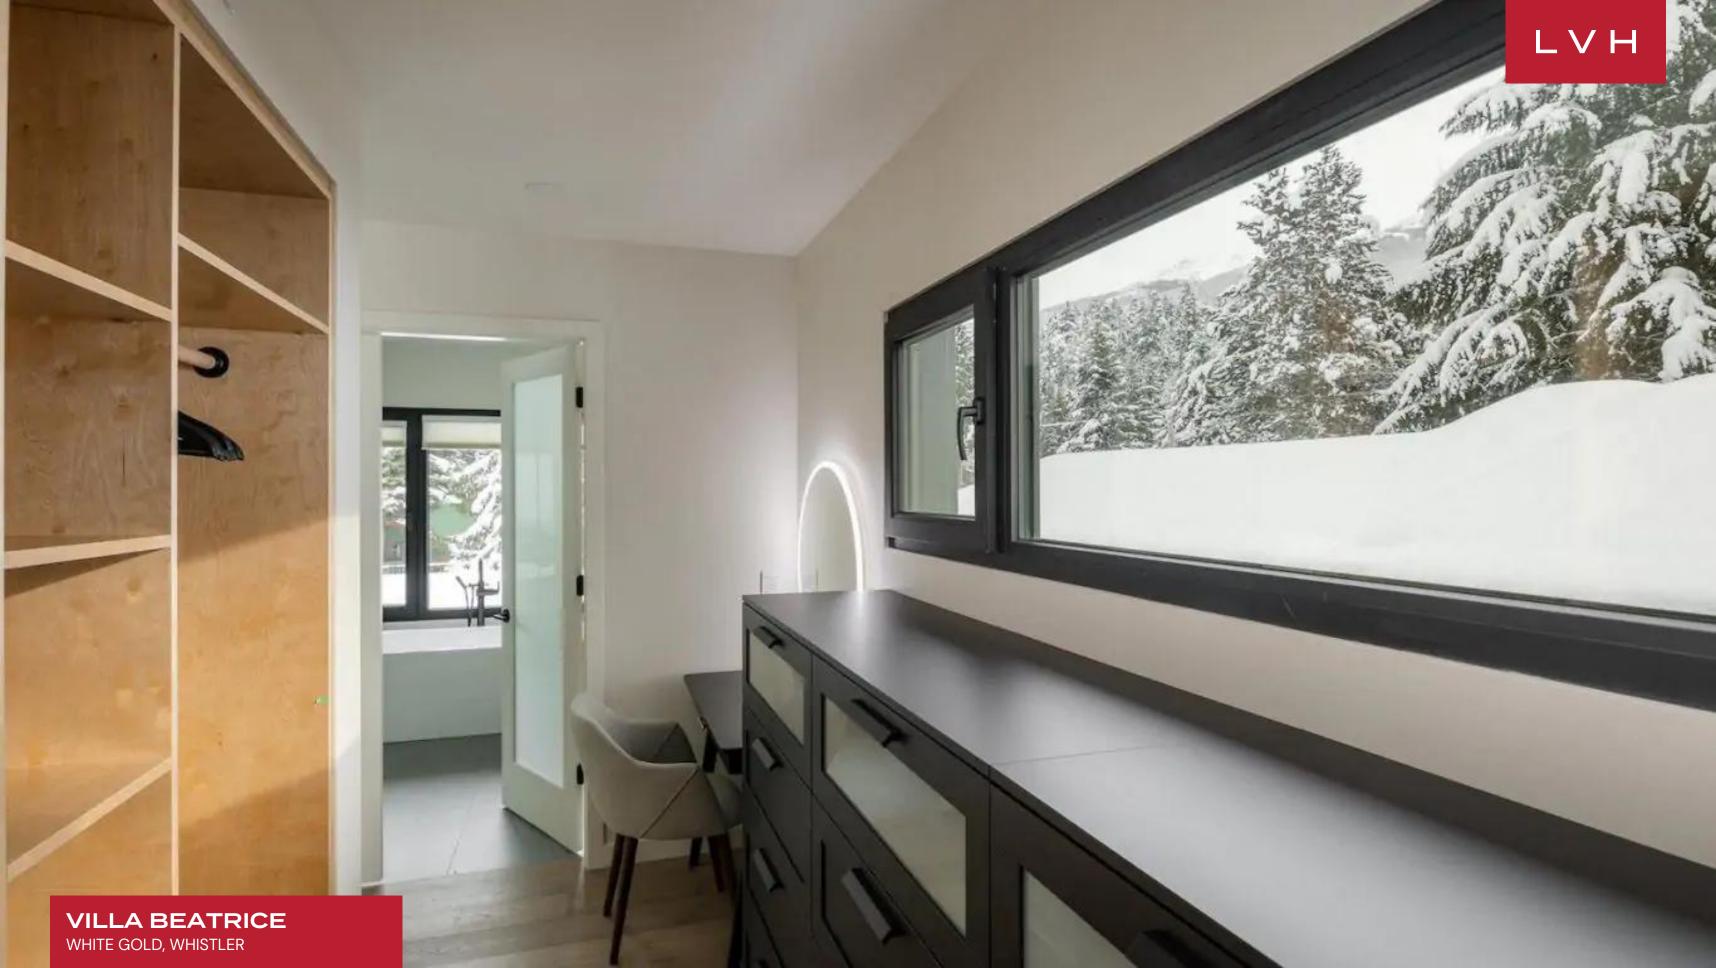

Interiors present a glorious combination of haute couture glamor and contemporary chic refinement. The estate's great room features vaulted wood ceilings with a dynamic network of exposed beams. An innovative open-concept floorplan pivots around a floating staircase creating a gorgeous division between the living and dining areas while keeping a sense of flow unobstructed. The professional kitchen is outfitted with a luxury Fulgor Milano 36" oven, a wine cooler, and a five-burner induction stove with vast counter space, completing a magnificent culinary exploratorium. Five exceptional bedrooms are zoned out across two levels for maximum guest discretion and autonomy, accommodating twelve guests. The fifth bunk bedroom provides additional sleeping options for two more guests. Top-of-the-line highlights include a state-of-the-art media room with an impressive 75" TV, surround sound, and avant-garde subwoofers for a movie night in.

#### INTERIOR

- Cable/Satellite TV
- Dining Area
- Fireplace
- Fitness Room
- Laundry
- Ski Room
- Sound System
- Walk-In Closets
- Wine Storage