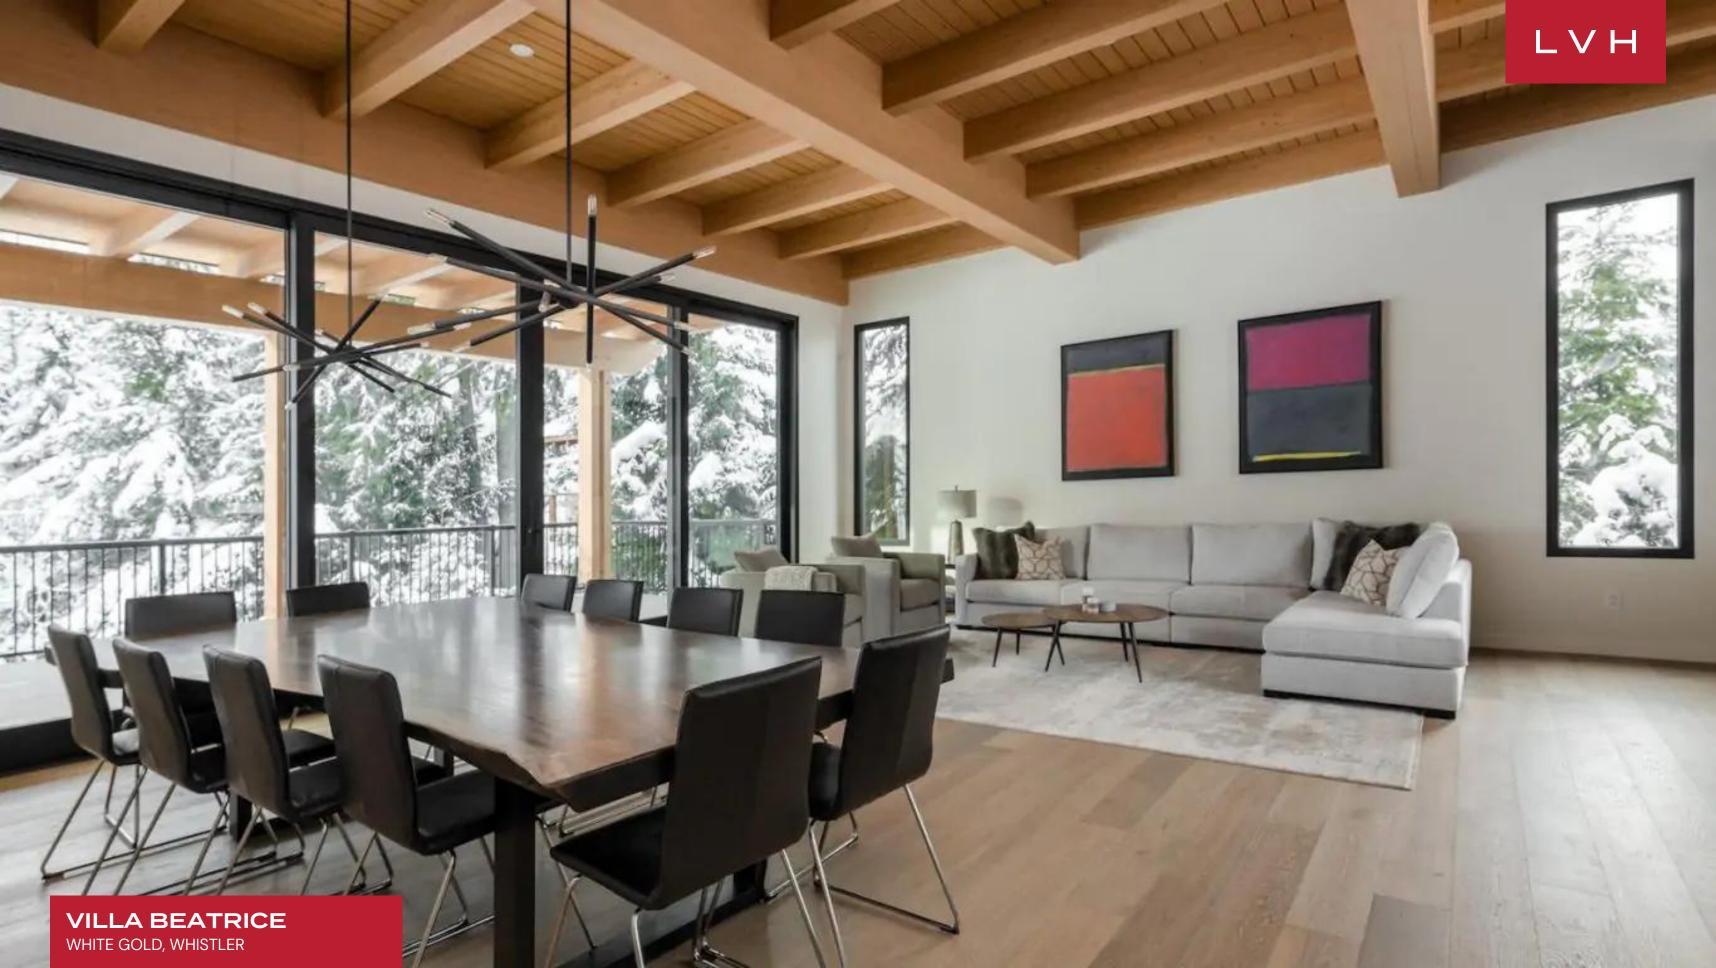

#### WHITE GOLD, WHISTLER

Villa Beatrice is an astounding contemporary retreat embraced by lush woodlands. Synonymous with prestige and Whistler glamor, Villa Beatrice revered natural perch boasts unobstructed panoramas within walking distance of Whistler Village. Fusing spectacular views, otherworldly nature, and a delectable design direction, Villa Beatrice presents a perfect rental for a memorable Whistler holiday.

Interiors present a glorious combination of haute couture glamor and contemporary chic refinement. The estate's great room features vaulted wood ceilings with a dynamic network of exposed beams. An innovative open-concept floorplan pivots around a floating staircase creating a gorgeous division between the living and dining areas while keeping a sense of flow unobstructed. The professional kitchen is outfitted with a luxury Fulgor Milano 36" oven, a wine cooler, and a five-burner induction stove with vast counter space, completing a magnificent culinary exploratorium. Five exceptional bedrooms are zoned out across two levels for maximum guest discretion and autonomy, accommodating twelve guests. The fifth bunk bedroom provides additional sleeping options for two more guests. Top-of-the-line highlights include a state-of-the-art media room with an impressive 75" TV, surround sound, and avant-garde subwoofers for a movie night in.

Exteriors span a delightful modern large covered patio with a sunken hot tub, best enjoyed with a glass of bubbly in hand. Villa Beatrice features a large mud room with ample space for all your gear and a finished single-car garage with an indoor/outdoor gym area. This stunning luxury Villa peers into the purest distillation of Whistler's natural majesty, offering an unmatched backdrop for a morning cup of coffee or post sight-seeing glass of red.