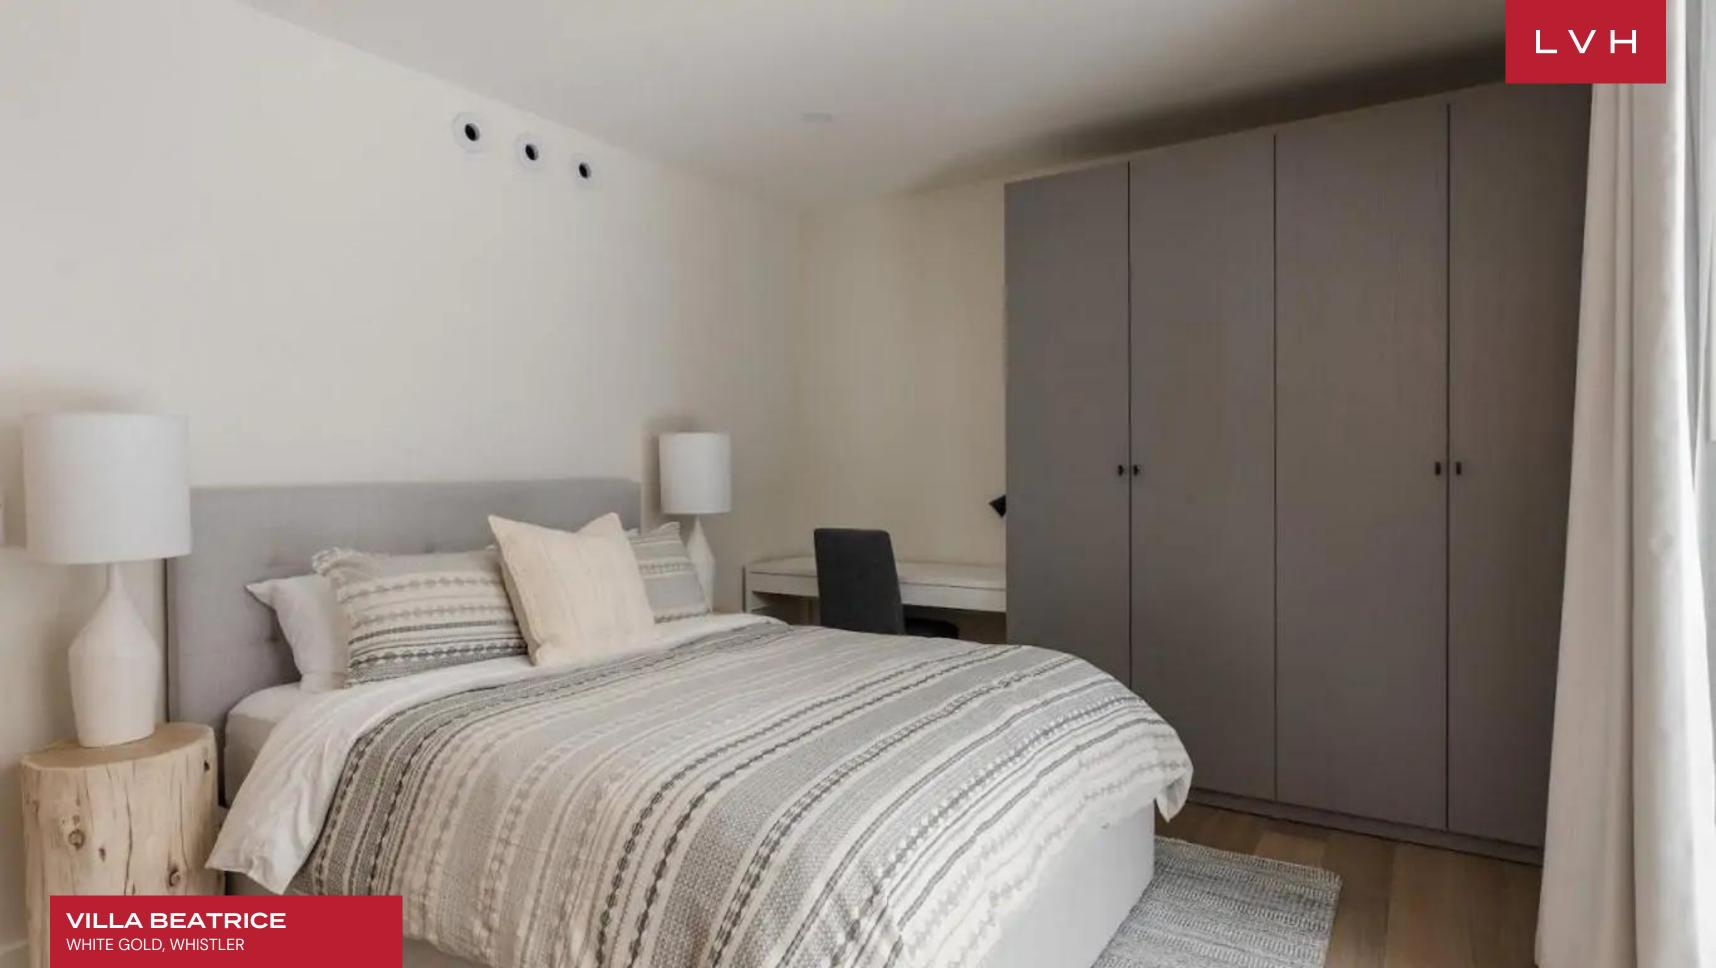

Interiors present a glorious combination of haute couture glamor and contemporary chic refinement. The estate's great room features vaulted wood ceilings with a dynamic network of exposed beams. An innovative open-concept floorplan pivots around a floating staircase creating a gorgeous division between the living and dining areas while keeping a sense of flow unobstructed. The professional kitchen is outfitted with a luxury Fulgor Milano 36" oven, a wine cooler, and a five-burner induction stove with vast counter space, completing a magnificent culinary exploratorium. Five exceptional bedrooms are zoned out across two levels for maximum guest discretion and autonomy, accommodating twelve guests. The fifth bunk bedroom provides additional sleeping options for two more guests. Top-of-the-line highlights include a state-of-the-art media room with an impressive 75" TV, surround sound, and avant-garde subwoofers for a movie night in.

#### INTERIOR

- Cable/Satellite TV
- Dining Area
- Fireplace
- Fitness Room
- Laundry
- Ski Room
- Sound System
- Walk-In Closets
- Wine Storage