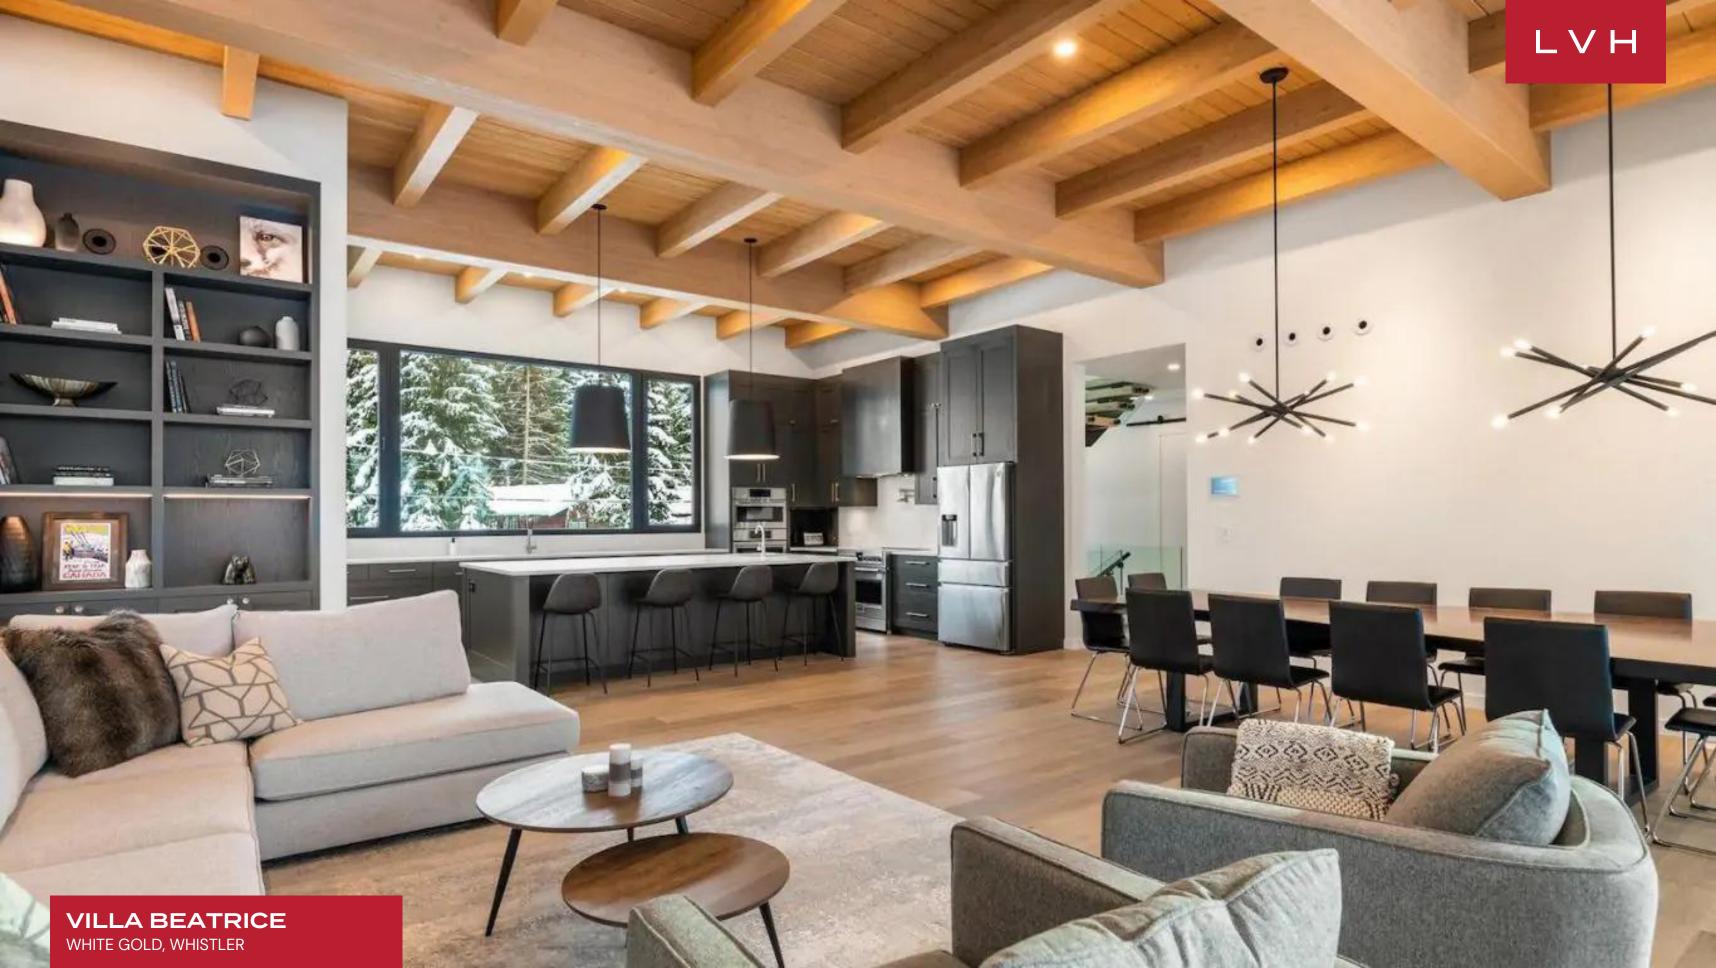

Interiors present a glorious combination of haute couture glamor and contemporary chic refinement. The estate's great room features vaulted wood ceilings with a dynamic network of exposed beams. An innovative open-concept floorplan pivots around a floating staircase creating a gorgeous division between the living and dining areas while keeping a sense of flow unobstructed. The professional kitchen is outfitted with a luxury Fulgor Milano 36" oven, a wine cooler, and a five-burner induction stove with vast counter space, completing a magnificent culinary exploratorium. Five exceptional bedrooms are zoned out across two levels for maximum guest discretion and autonomy, accommodating twelve guests. The fifth bunk bedroom provides additional sleeping options for two more guests. Top-of-the-line highlights include a state-of-the-art media room with an impressive 75" TV, surround sound, and avant-garde subwoofers for a movie night in.