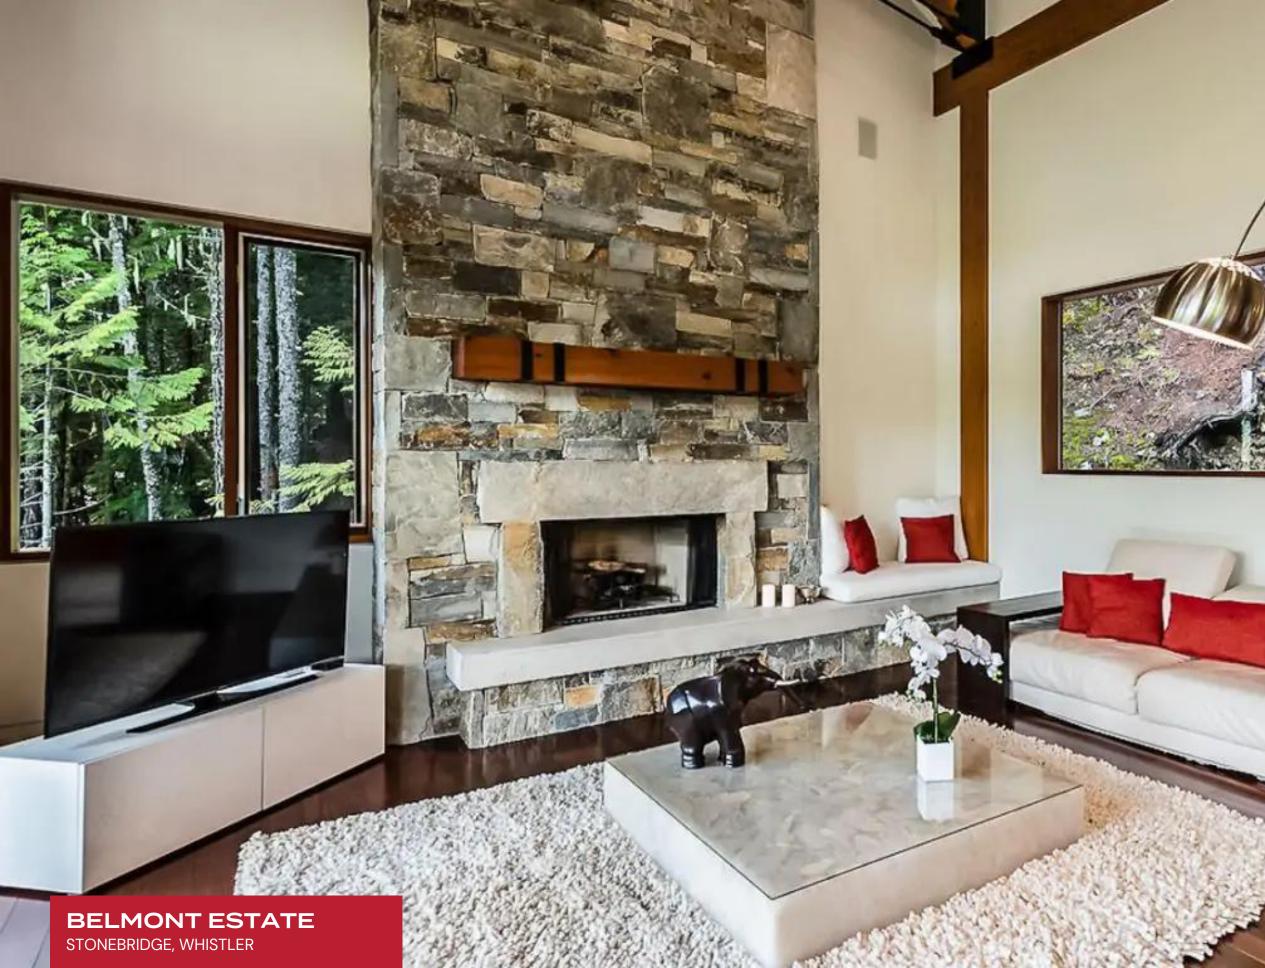

The interiors present a masterclass of ultra-chic alpine design, a stunning network of exposed beams weaving across the vaulted ceilings of the majestic great room. Regal lacquered wood and textured stone floors are tempered by decadent tufted rugs, cozy sofas, and panoramic window seats. A gargantuan native stone accent wall flaunts a spellbinding fireplace area perfected in ski lodge romanticism. A free-flowing open concept floorplan weaves harmoniously between the cavernous common spaces traversing an exceptional gourmet kitchen. With over 8,100 sq. ft. of exquisite living space, this beautiful mountain residence accommodates 14 guests in utmost luxury between seven bedrooms with deluxe en-suite baths. Two of the bedroom are located in the guest house providing maximum comfort and lodging versatility. A loft bunk room is there for two more children bringing even more fun to the vacation for them. Conceived for lavish entertaining, Belmont Estate curates an outstanding environment for gastronomic indulgence and lavish dinner soirees, an additional media room with billiards, a garage with a ping pong table where you can store your ski and bike equipment, and exercise room affirming the estate's unmatched reputation.

Belmont Estate embraces the majesty of the outdoors with a fire pit and barbecue grills. An all-season stunner, ward off the cold in the home's hot tub fit for 12. Dine alfresco on the terrace embraced by fragrant mountain air under an impossibly starry night sky. A private helicopter landing area gives new meaning to highlife living.