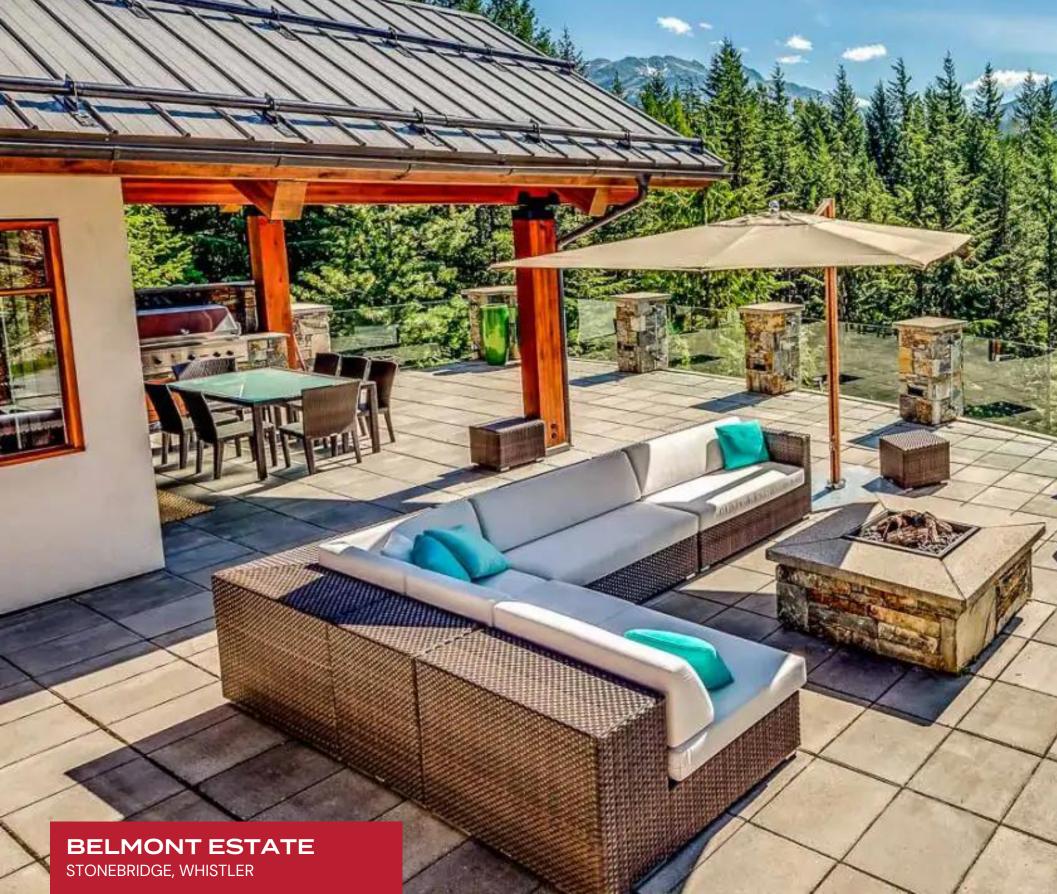

Belmont Estate embraces the majesty of the outdoors with a fire pit and barbecue grills. An all-season stunner, ward off the cold in the home's hot tub fit for 12. Dine alfresco on the terrace embraced by fragrant mountain air under an impossibly starry night sky. A private helicopter landing area gives new meaning to highlife living.

#### EXTERIOR

- BBQ
- Fire Pit
- Garage
- Hot Tub
- Sun Loungers
- Al Fresco Dining
- Patio
- Heated Pool

#### EXTERIOR

• Terrace