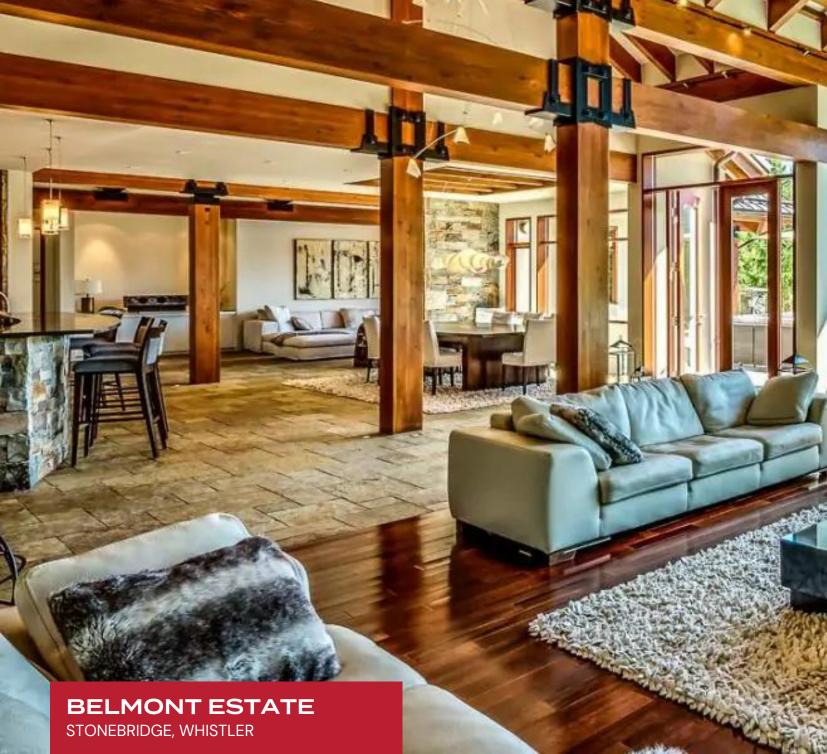

The interiors present a masterclass of ultra-chic alpine design, a stunning network of exposed beams weaving across the vaulted ceilings of the majestic great room. Regal lacquered wood and textured stone floors are tempered by decadent tufted rugs, cozy sofas, and panoramic window seats. A gargantuan native stone accent wall flaunts a spellbinding fireplace area perfected in ski lodge romanticism. A free-flowing open concept floorplan weaves harmoniously between the cavernous common spaces traversing an exceptional gourmet kitchen. With over 8,100 sq. ft. of exquisite living space, this beautiful mountain residence accommodates 14 guests in utmost luxury between seven bedrooms with deluxe en-suite baths. Two of the bedroom are located in the guest house providing maximum comfort and lodging versatility. A loft bunk room is there for two more children bringing even more fun to the vacation for them. Conceived for lavish entertaining, Belmont Estate curates an outstanding environment for gastronomic indulgence and lavish dinner soirees, an additional media room with billiards, a garage with a ping pong table where you can store your ski and bike equipment, and exercise room affirming the estate's unmatched reputation.