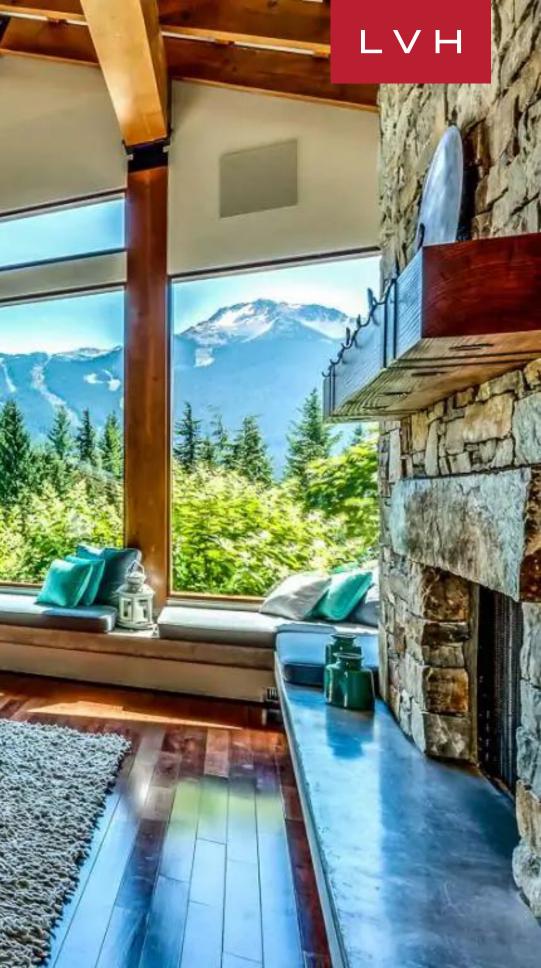

The interiors present a masterclass of ultra-chic alpine design, a stunning network of exposed beams weaving across the vaulted ceilings of the majestic great room. Regal lacquered wood and textured stone floors are tempered by decadent tufted rugs, cozy sofas, and panoramic window seats. A gargantuan native stone accent wall flaunts a spellbinding fireplace area perfected in ski lodge romanticism. A free-flowing open concept floorplan weaves harmoniously between the cavernous common spaces traversing an exceptional gourmet kitchen. With over 8,100 sq. ft. of exquisite living space, this beautiful mountain residence accommodates 14 guests in utmost luxury between seven bedrooms with deluxe en-suite baths. Two of the bedroom are located in the guest house providing maximum comfort and lodging versatility. A loft bunk room is there for two more children bringing even more fun to the vacation for them. Conceived for lavish entertaining, Belmont Estate curates an outstanding environment for gastronomic indulgence and lavish dinner soirees, an additional media room with billiards, a garage with a ping pong table where you can store your ski and bike equipment, and exercise room affirming the estate's unmatched reputation.

#### LOCATION

• Mountain View