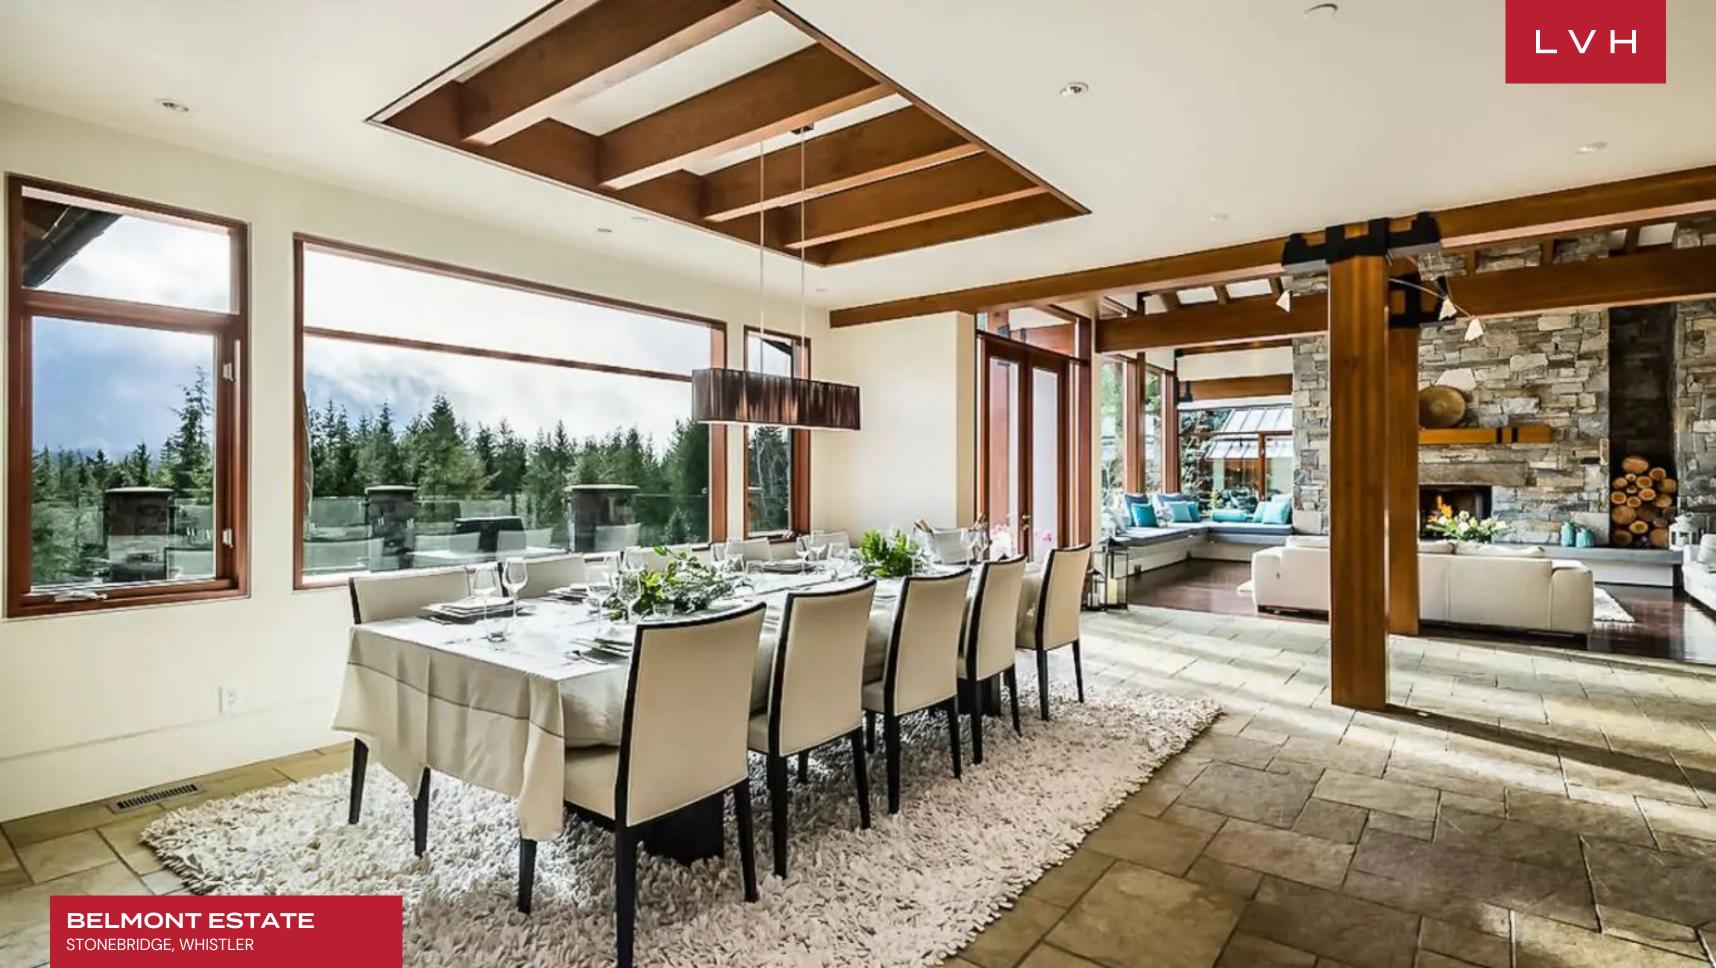

The interiors present a masterclass of ultra-chic alpine design, a stunning network of exposed beams weaving across the vaulted ceilings of the majestic great room. Regal lacquered wood and textured stone floors are tempered by decadent tufted rugs, cozy sofas, and panoramic window seats. A gargantuan native stone accent wall flaunts a spellbinding fireplace area perfected in ski lodge romanticism. A free-flowing open concept floorplan weaves harmoniously between the cavernous common spaces traversing an exceptional gourmet kitchen. With over 8,100 sq. ft. of exquisite living space, this beautiful mountain residence accommodates 14 guests in utmost luxury between seven bedrooms with deluxe en-suite baths. Two of the bedroom are located in the guest house providing maximum comfort and lodging versatility. A loft bunk room is there for two more children bringing even more fun to the vacation for them. Conceived for lavish entertaining, Belmont Estate curates an outstanding environment for gastronomic indulgence and lavish dinner soirees, an additional media room with billiards, a garage with a ping pong table where you can store your ski and bike equipment, and exercise room affirming the estate's unmatched reputation.