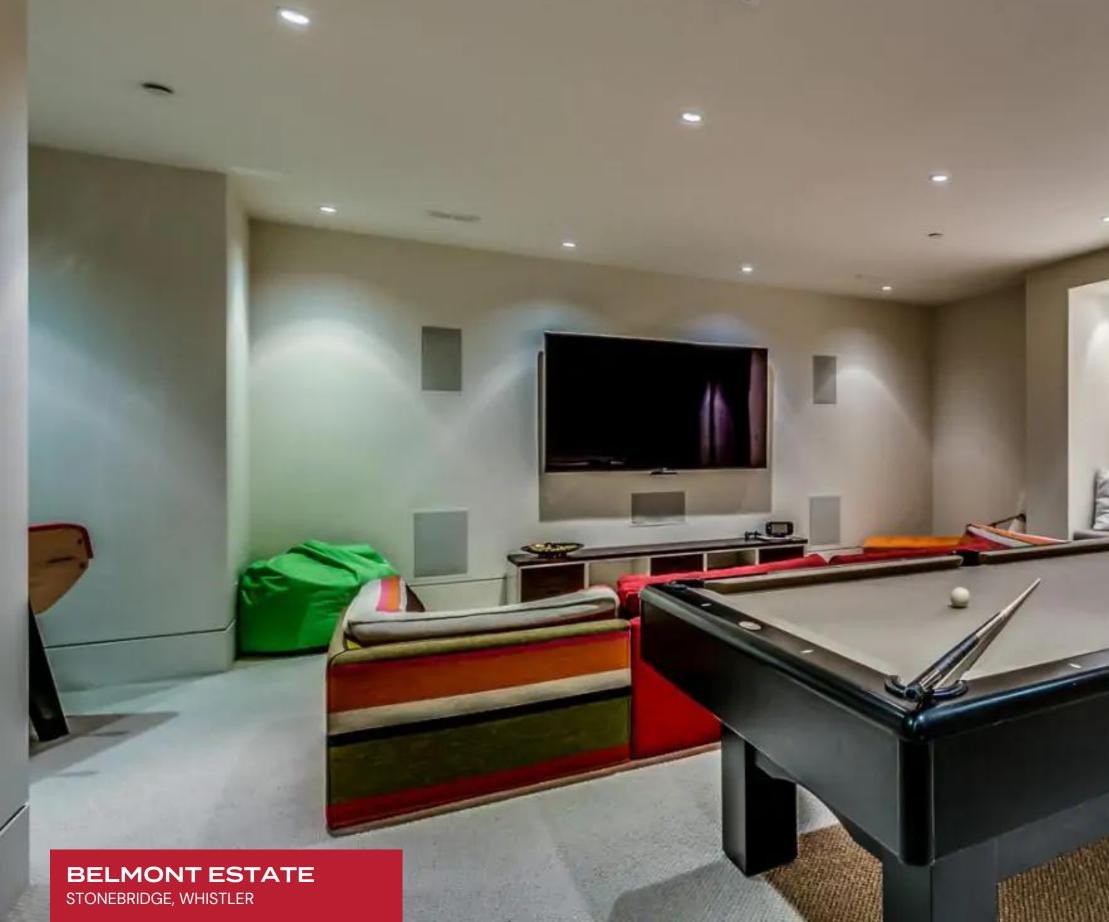

The interiors present a masterclass of ultra-chic alpine design, a stunning network of exposed beams weaving across the vaulted ceilings of the majestic great room. Regal lacquered wood and textured stone floors are tempered by decadent tufted rugs, cozy sofas, and panoramic window seats. A gargantuan native stone accent wall flaunts a spellbinding fireplace area perfected in ski lodge romanticism. A free-flowing open concept floorplan weaves harmoniously between the cavernous common spaces traversing an exceptional gourmet kitchen. With over 8,100 sq. ft. of exquisite living space, this beautiful mountain residence accommodates 14 guests in utmost luxury between seven bedrooms with deluxe en-suite baths. Two of the bedroom are located in the guest house providing maximum comfort and lodging versatility. A loft bunk room is there for two more children bringing even more fun to the vacation for them. Conceived for lavish entertaining, Belmont Estate curates an outstanding environment for gastronomic indulgence and lavish dinner soirees, an additional media room with billiards, a garage with a ping pong table where you can store your ski and bike equipment, and exercise room affirming the estate's unmatched reputation.

#### INTERIOR

- Air Conditioning
- Pool Table
- Cable, Satellite or Smart TV
- Dining Area
- Fireplace
- Game Room
- Gym
- Laundry