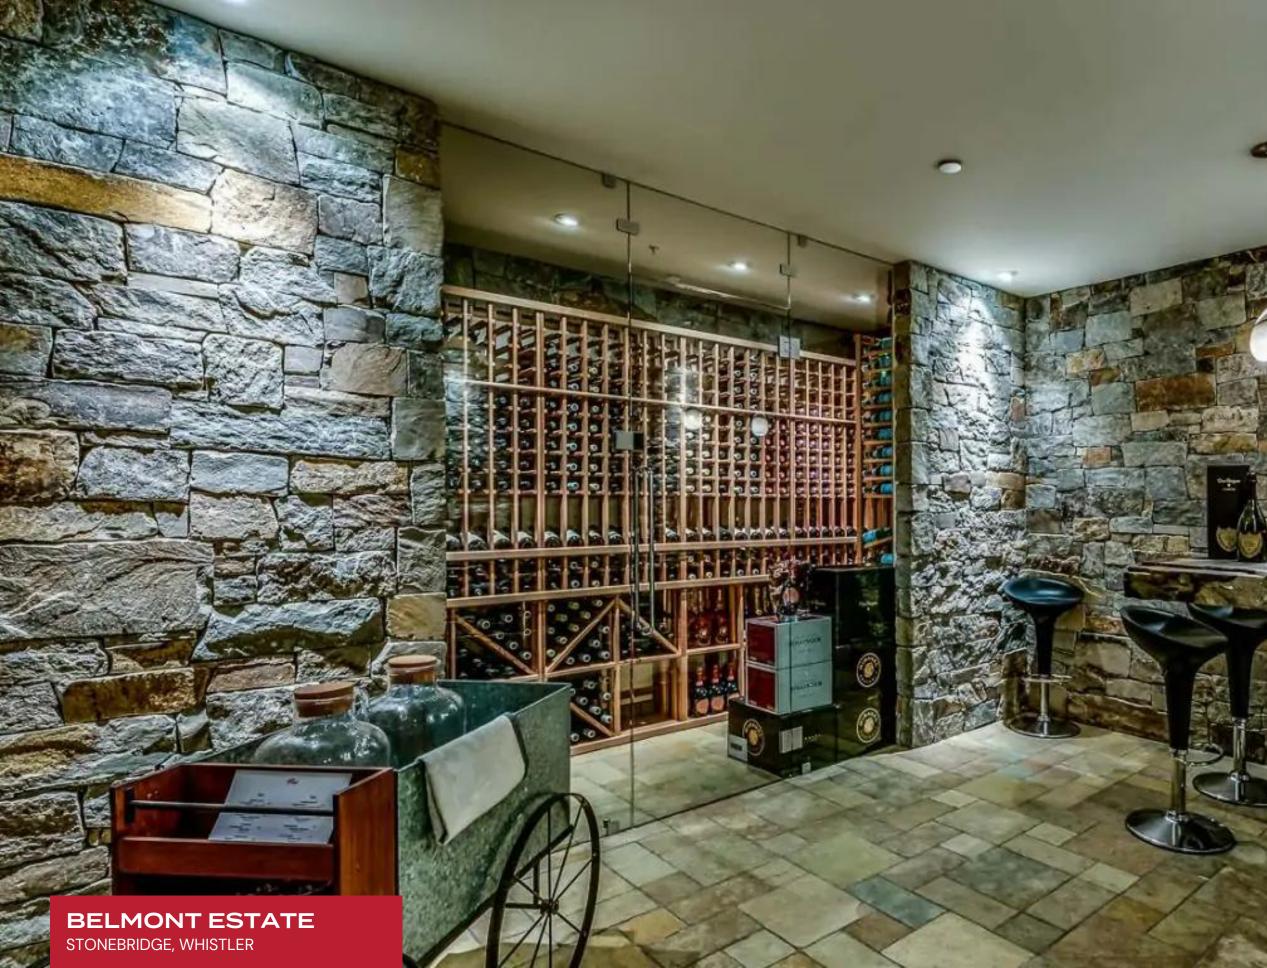

#### INTERIOR

- Massage Room
- Home Office
- Sauna
- Sound System
- Walk-In Closet
- Wine Cellar