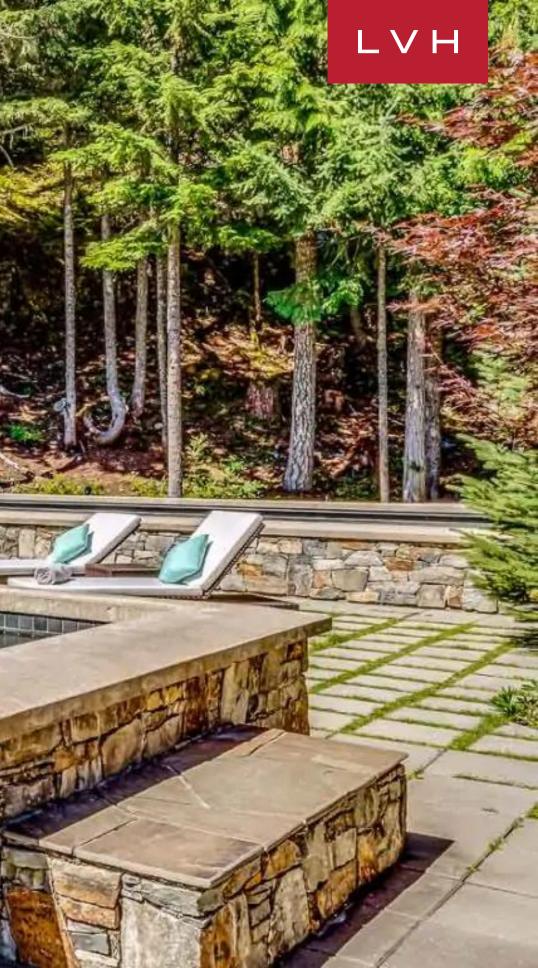

Belmont Estate embraces the majesty of the outdoors with a fire pit and barbecue grills. An all-season stunner, ward off the cold in the home's hot tub fit for 12. Dine alfresco on the terrace embraced by fragrant mountain air under an impossibly starry night sky. A private helicopter landing area gives new meaning to highlife living.

#### EXTERIOR

- BBQ
- Fire Pit
- Garage
- Hot Tub
- Sun Loungers
- Al Fresco Dining
- Patio
- Heated Pool