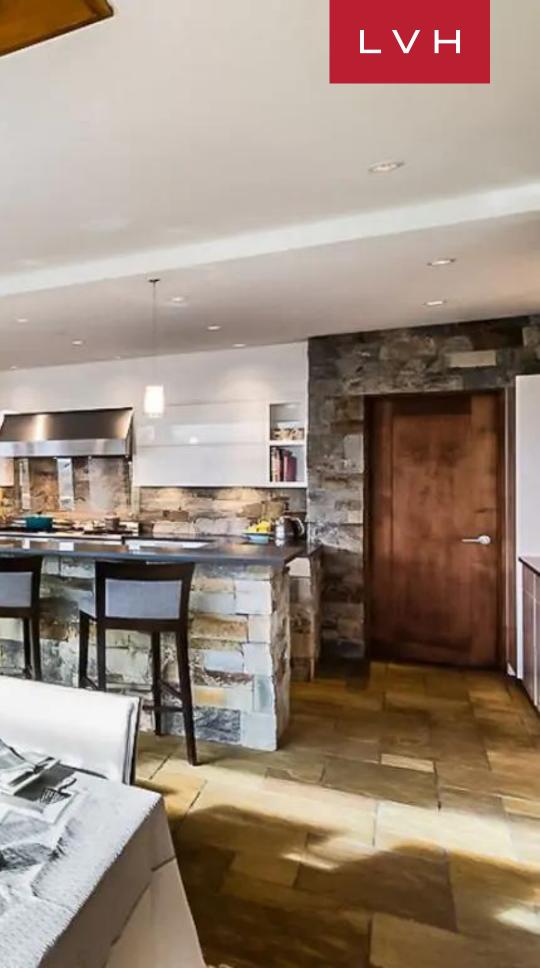

The interiors present a masterclass of ultra-chic alpine design, a stunning network of exposed beams weaving across the vaulted ceilings of the majestic great room. Regal lacquered wood and textured stone floors are tempered by decadent tufted rugs, cozy sofas, and panoramic window seats. A gargantuan native stone accent wall flaunts a spellbinding fireplace area perfected in ski lodge romanticism. A free-flowing open concept floorplan weaves harmoniously between the cavernous common spaces traversing an exceptional gourmet kitchen. With over 8,100 sq. ft. of exquisite living space, this beautiful mountain residence accommodates 14 guests in utmost luxury between seven bedrooms with deluxe en-suite baths. Two of the bedroom are located in the guest house providing maximum comfort and lodging versatility. A loft bunk room is there for two more children bringing even more fun to the vacation for them. Conceived for lavish entertaining, Belmont Estate curates an outstanding environment for gastronomic indulgence and lavish dinner soirees, an additional media room with billiards, a garage with a ping pong table where you can store your ski and bike equipment, and exercise room affirming the estate's unmatched reputation.