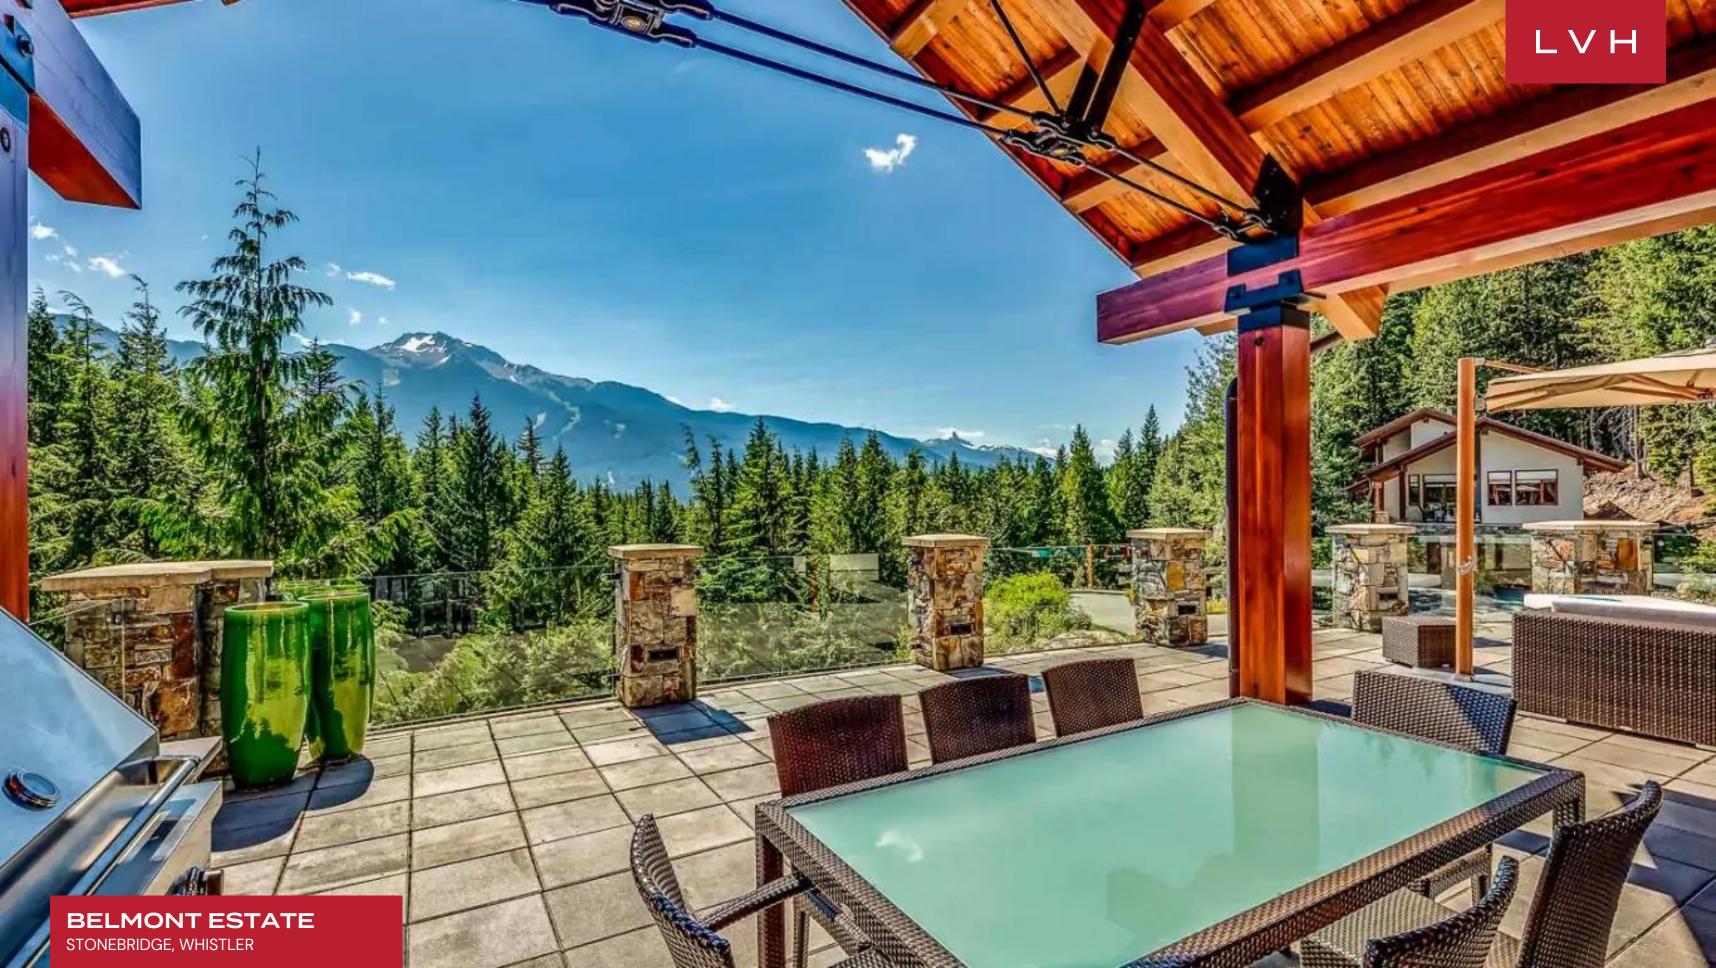

Belmont Estate embraces the majesty of the outdoors with a fire pit and barbecue grills. An all-season stunner, ward off the cold in the home's hot tub fit for 12. Dine alfresco on the terrace embraced by fragrant mountain air under an impossibly starry night sky. A private helicopter landing area gives new meaning to highlife living.

#### EXTERIOR

- BBQ
- Fire Pit
- Garage
- Hot Tub
- Sun Loungers
- Al Fresco Dining
- Patio
- Heated Pool

#### EXTERIOR

• Terrace