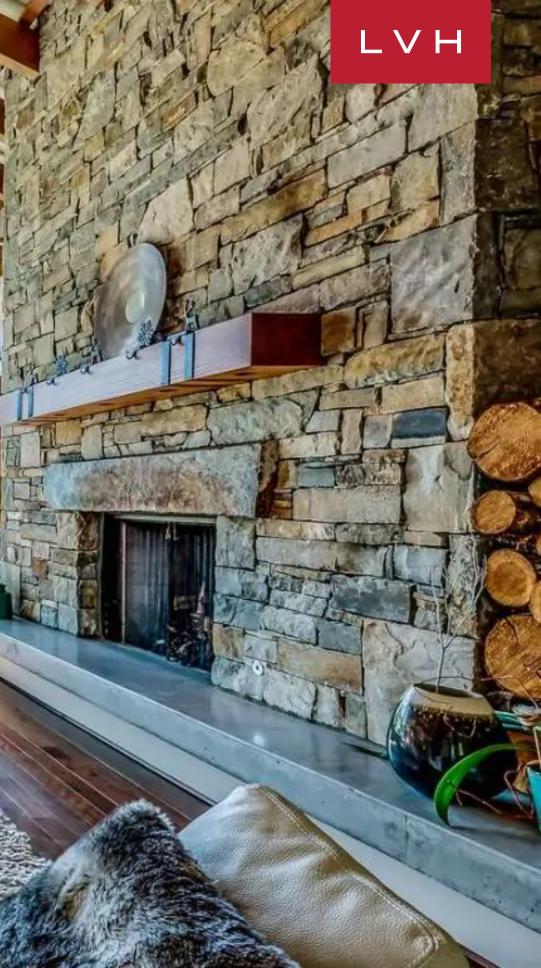

The interiors present a masterclass of ultra-chic alpine design, a stunning network of exposed beams weaving across the vaulted ceilings of the majestic great room. Regal lacquered wood and textured stone floors are tempered by decadent tufted rugs, cozy sofas, and panoramic window seats. A gargantuan native stone accent wall flaunts a spellbinding fireplace area perfected in ski lodge romanticism. A free-flowing open concept floorplan weaves harmoniously between the cavernous common spaces traversing an exceptional gourmet kitchen. With over 8,100 sq. ft. of exquisite living space, this beautiful mountain residence accommodates 14 guests in utmost luxury between seven bedrooms with deluxe en-suite baths. Two of the bedroom are located in the guest house providing maximum comfort and lodging versatility. A loft bunk room is there for two more children bringing even more fun to the vacation for them. Conceived for lavish entertaining, Belmont Estate curates an outstanding environment for gastronomic indulgence and lavish dinner soirees, an additional media room with billiards, a garage with a ping pong table where you can store your ski and bike equipment, and exercise room affirming the estate's unmatched reputation.