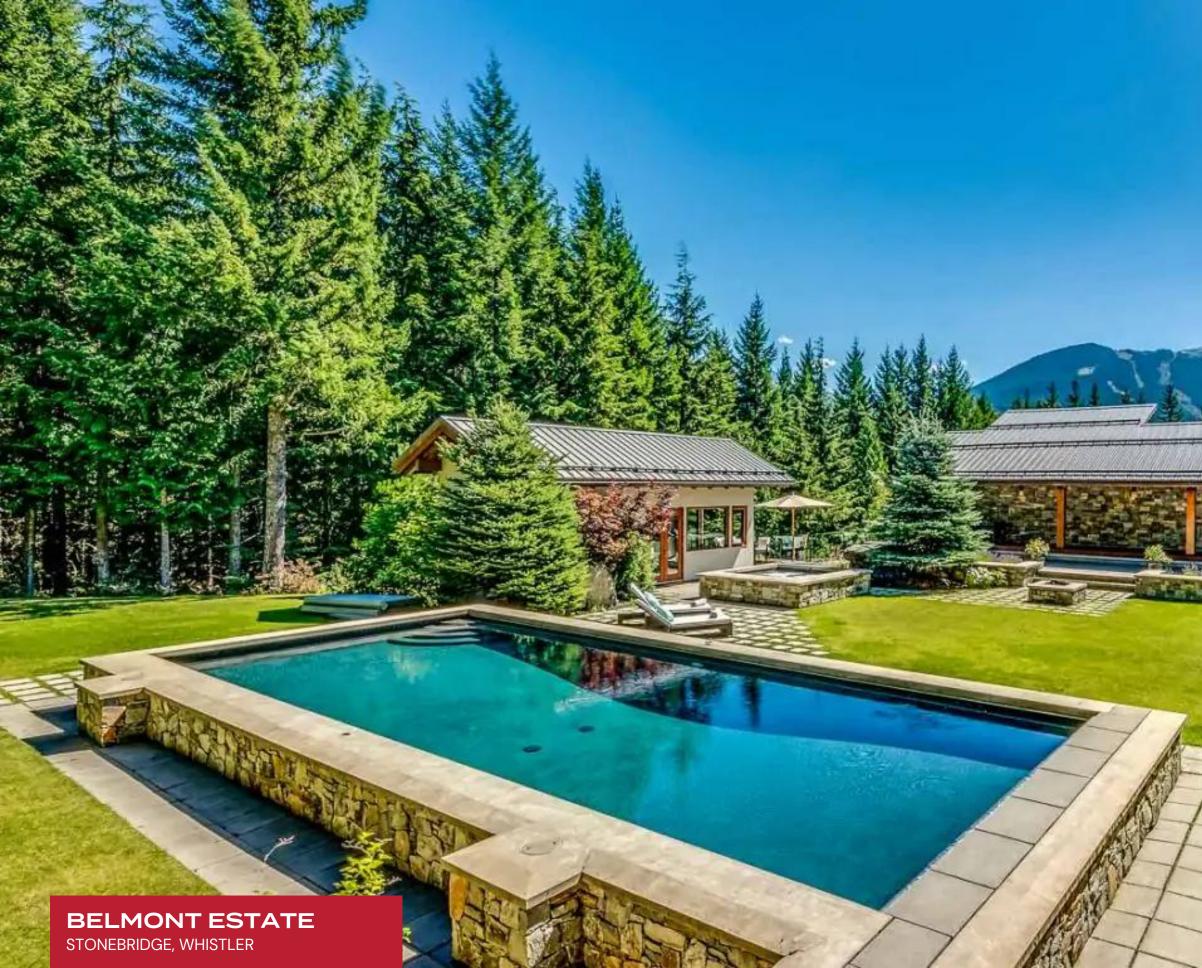

Belmont Estate embraces the majesty of the outdoors with a fire pit and barbecue grills. An all-season stunner, ward off the cold in the home's hot tub fit for 12. Dine alfresco on the terrace embraced by fragrant mountain air under an impossibly starry night sky. A private helicopter landing area gives new meaning to highlife living.

#### EXTERIOR

- BBQ
- Fire Pit
- Garage
- Hot Tub
- Sun Loungers
- Al Fresco Dining
- Patio
- Heated Pool