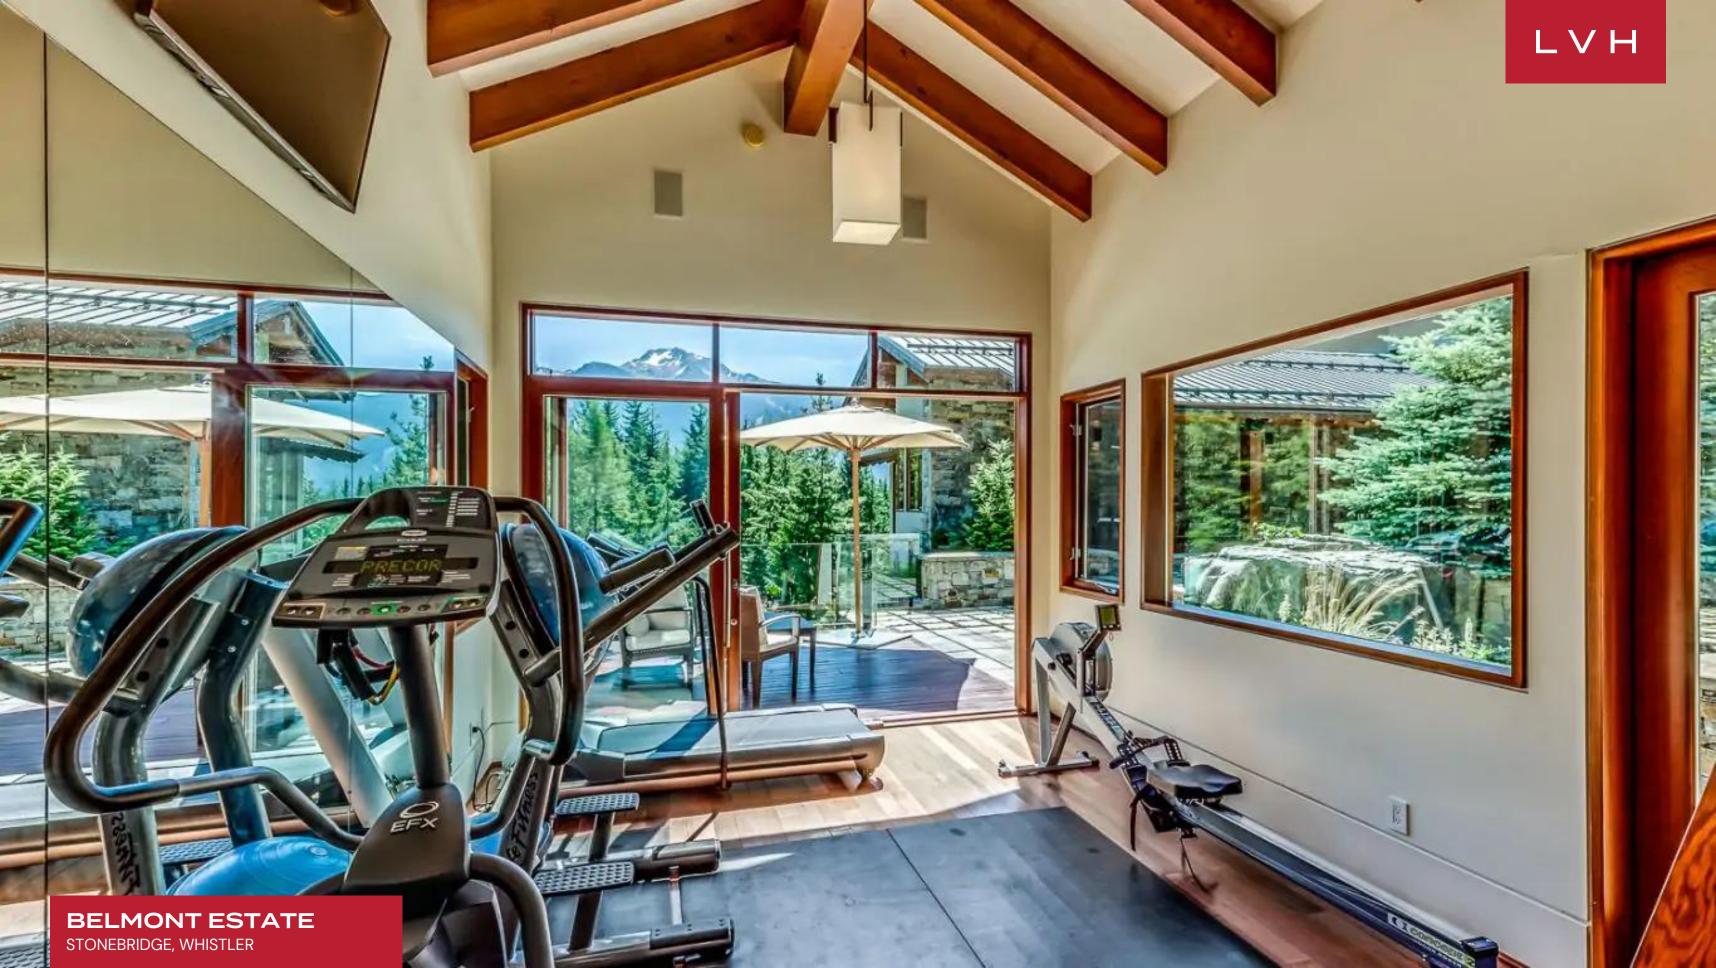

The interiors present a masterclass of ultra-chic alpine design, a stunning network of exposed beams weaving across the vaulted ceilings of the majestic great room. Regal lacquered wood and textured stone floors are tempered by decadent tufted rugs, cozy sofas, and panoramic window seats. A gargantuan native stone accent wall flaunts a spellbinding fireplace area perfected in ski lodge romanticism. A free-flowing open concept floorplan weaves harmoniously between the cavernous common spaces traversing an exceptional gourmet kitchen. With over 8,100 sq. ft. of exquisite living space, this beautiful mountain residence accommodates 14 guests in utmost luxury between seven bedrooms with deluxe en-suite baths. Two of the bedroom are located in the guest house providing maximum comfort and lodging versatility. A loft bunk room is there for two more children bringing even more fun to the vacation for them. Conceived for lavish entertaining, Belmont Estate curates an outstanding environment for gastronomic indulgence and lavish dinner soirees, an additional media room with billiards, a garage with a ping pong table where you can store your ski and bike equipment, and exercise room affirming the estate's unmatched reputation.