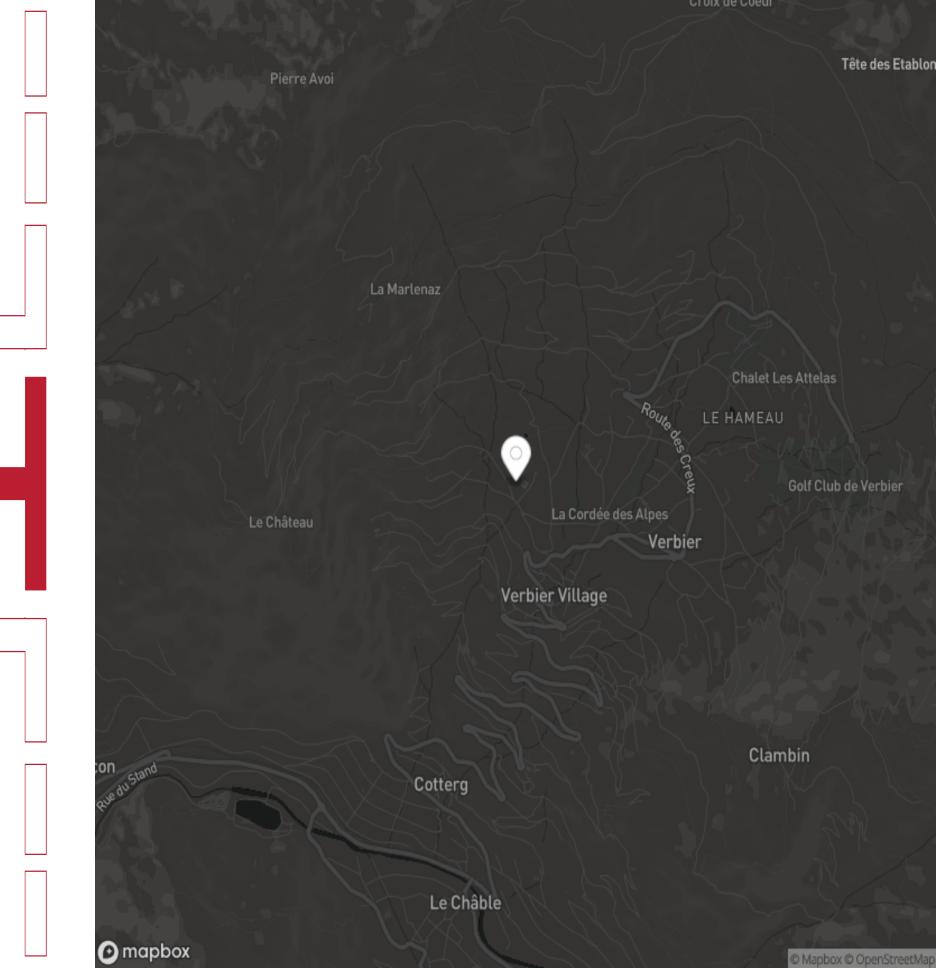

### LOCATION

- Cable, Satellite or Smart TV
- Dining Area
- Fireplace
- Hammam
- Indoor Hot Tub
- Laundry
- Sauna
- Ski Room
- Smart Home

- Mountain View

  - Walking Distance to Lift

## **VERBIER**

**CENTER** 

Verbier tops the list of Switzerland's must-visit mountain resorts, between its spellbinding nature, raucous apres culture, and legendary off-piste skiing for the weathered athlete. This picturesque Village in the Valais Canton, smattered with traditional South-facing lodges, is defined by a tenacious and youthful spirit. A wide selection of intermediate slopes and a vibrant restaurant scene attract the most daring athletes and discerning gourmands. From Michelin-starred restos to traditional lodges, urbane sun decks, and cocktail bars, this small Swiss Village offers a punch that is anything but. Gear up for an adventure or bask in the vitamin D-drenched majesty of the Swiss Alps, Verbier offers an unmatched playground for personally tailored luxury experiences.