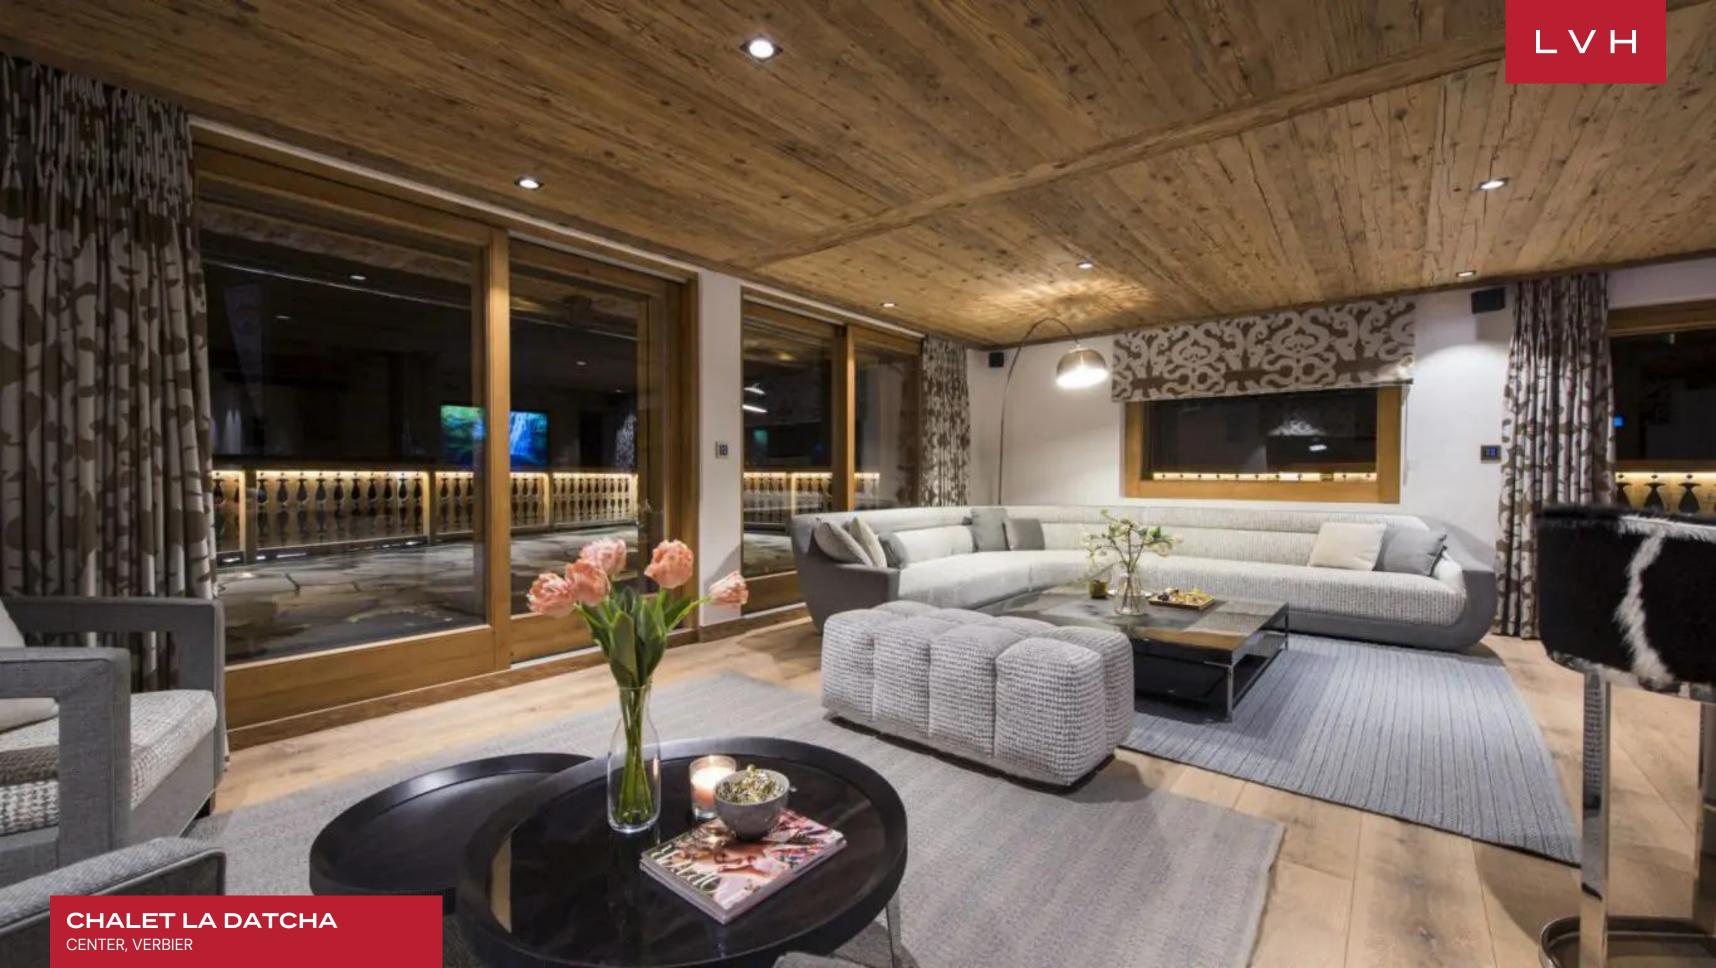

Spellbinding interiors present a masterwork of contemporary chic elegance and Alpine romanticism. An incredibly modern open-concept layout delivers an exceptional sense of freedom and lateral space encased by a magnificent aged timber structure. Dazzling woodgrains and warm amber hues meet scintillating high-fashion glamor curating an ambiance of effortless opulence and prestige. Elite designer furnishings smatter a fantastic lounge space with gleaming console tables and jet-black gloss embellishing the home with a cosmopolitan inflection. Oversized windows and sliding glass doors interface gorgeously with a traditional wrap-around terrace garnished with typical folkloric millwork. Lustrous and free-flowing Chalet La Datcha offers an incomparable ambiance for impromptu cocktail soirees or lavish gastronomic affairs. Five glorious ensuite bedrooms are configured across the top three floors for maximum guest autonomy and discretion. The stunning master flaunts a romantic fireplace, dressing room, private balcony, and ensuite bathroom with a Jacuzzi bathtub and shower. Guests may look forward to fantastic oases of relaxation, complete with premium bedding, deluxe toiletries, luxuriant baths, and terrace access. Comprehensive in-home spa and wellness facilities entail an indoor hot tub, sauna, hammam, ice machine, and small relaxation lounge.

#### INTERIOR