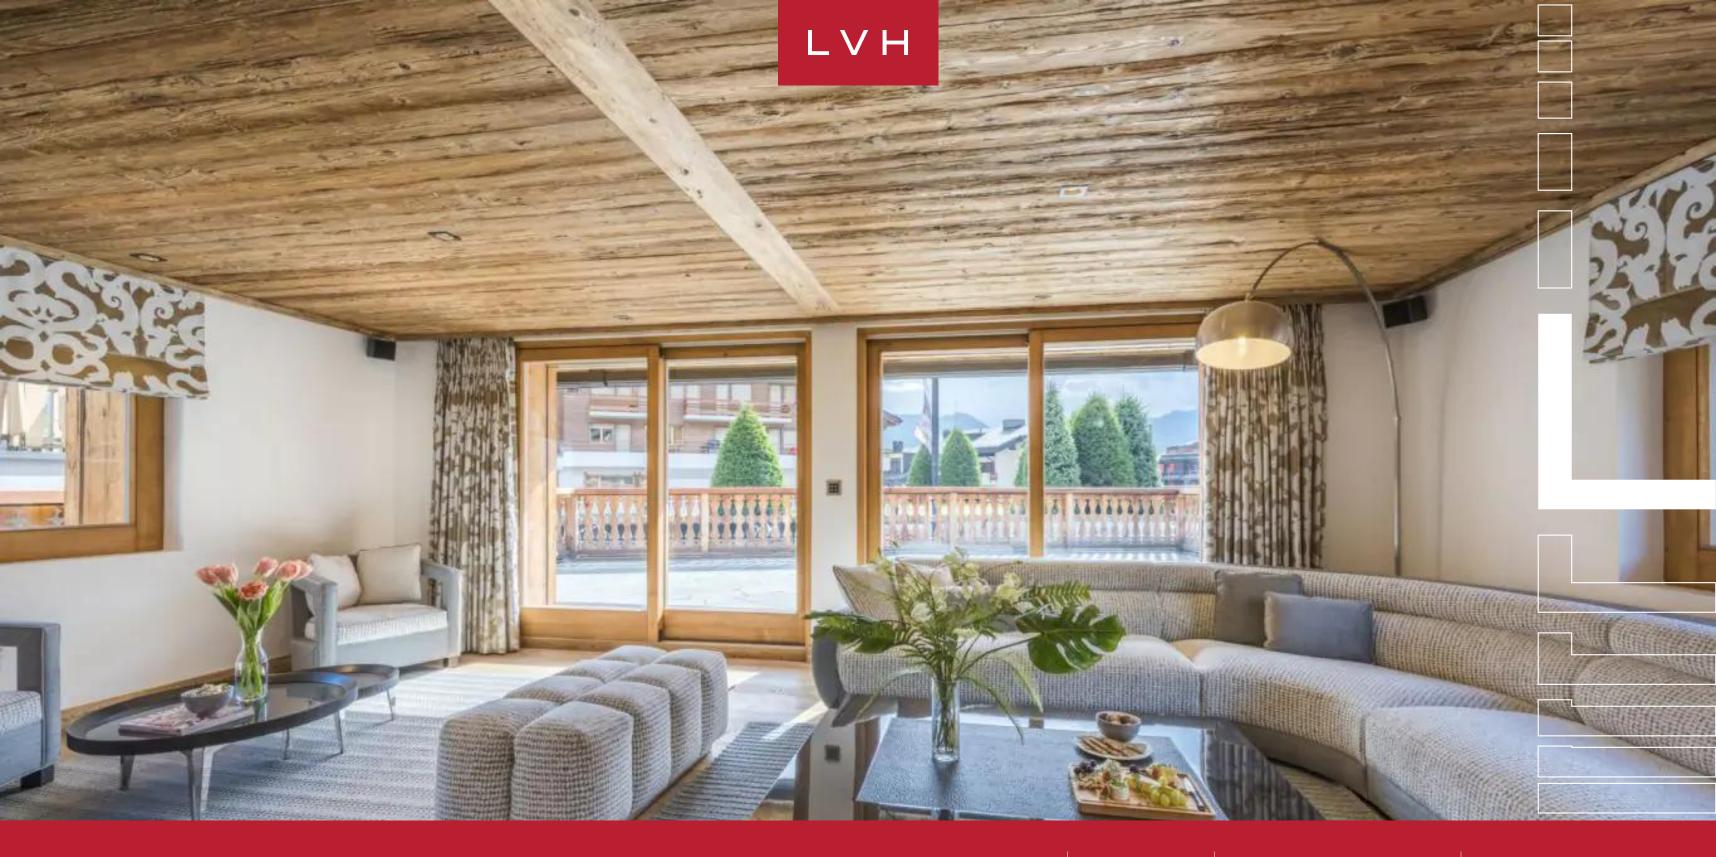

## CHALET LA DATCHA

#### CENTER, VERBIER

Chalet La Datcha is a spectacular Alpine residence perched in the heart of Verbier's bustling entertainment district. Offering headfirst immersion into world-renowned resort village culture, replete with fantastic gastronomic offerings, elite shopping, galleries, and more, La Datcha epitomizes highaltitude luxury. A ten-minute promenade separates guests from the Telecabine gondola, offering a fantastic dichotomy of adrenaline-pumping recreation and blissful off-slope living.

Spellbinding interiors present a masterwork of contemporary chic elegance and Alpine romanticism. An incredibly modern open-concept layout delivers an exceptional sense of freedom and lateral space encased by a magnificent aged timber structure. Dazzling woodgrains and warm amber hues meet scintillating high-fashion glamor curating an ambiance of effortless opulence and prestige. Elite designer furnishings smatter a fantastic lounge space with gleaming console tables and jet-black gloss embellishing the home with a cosmopolitan inflection. Oversized windows and sliding glass doors interface gorgeously with a traditional wrap-around terrace garnished with typical folkloric millwork. Lustrous and free-flowing Chalet La Datcha offers an incomparable ambiance for impromptu cocktail soirees or lavish gastronomic affairs. Five glorious ensuite bedrooms are configured across the top three floors for maximum guest autonomy and discretion. The stunning master flaunts a romantic fireplace, dressing room, private balcony, and ensuite bathroom with a Jacuzzi bathtub and shower. Guests may look forward to fantastic oases of relaxation, complete with premium bedding, deluxe toiletries, luxuriant baths, and terrace access. Comprehensive in-home spa and wellness facilities entail an indoor hot tub, sauna, hammam, ice machine, and small relaxation lounge.