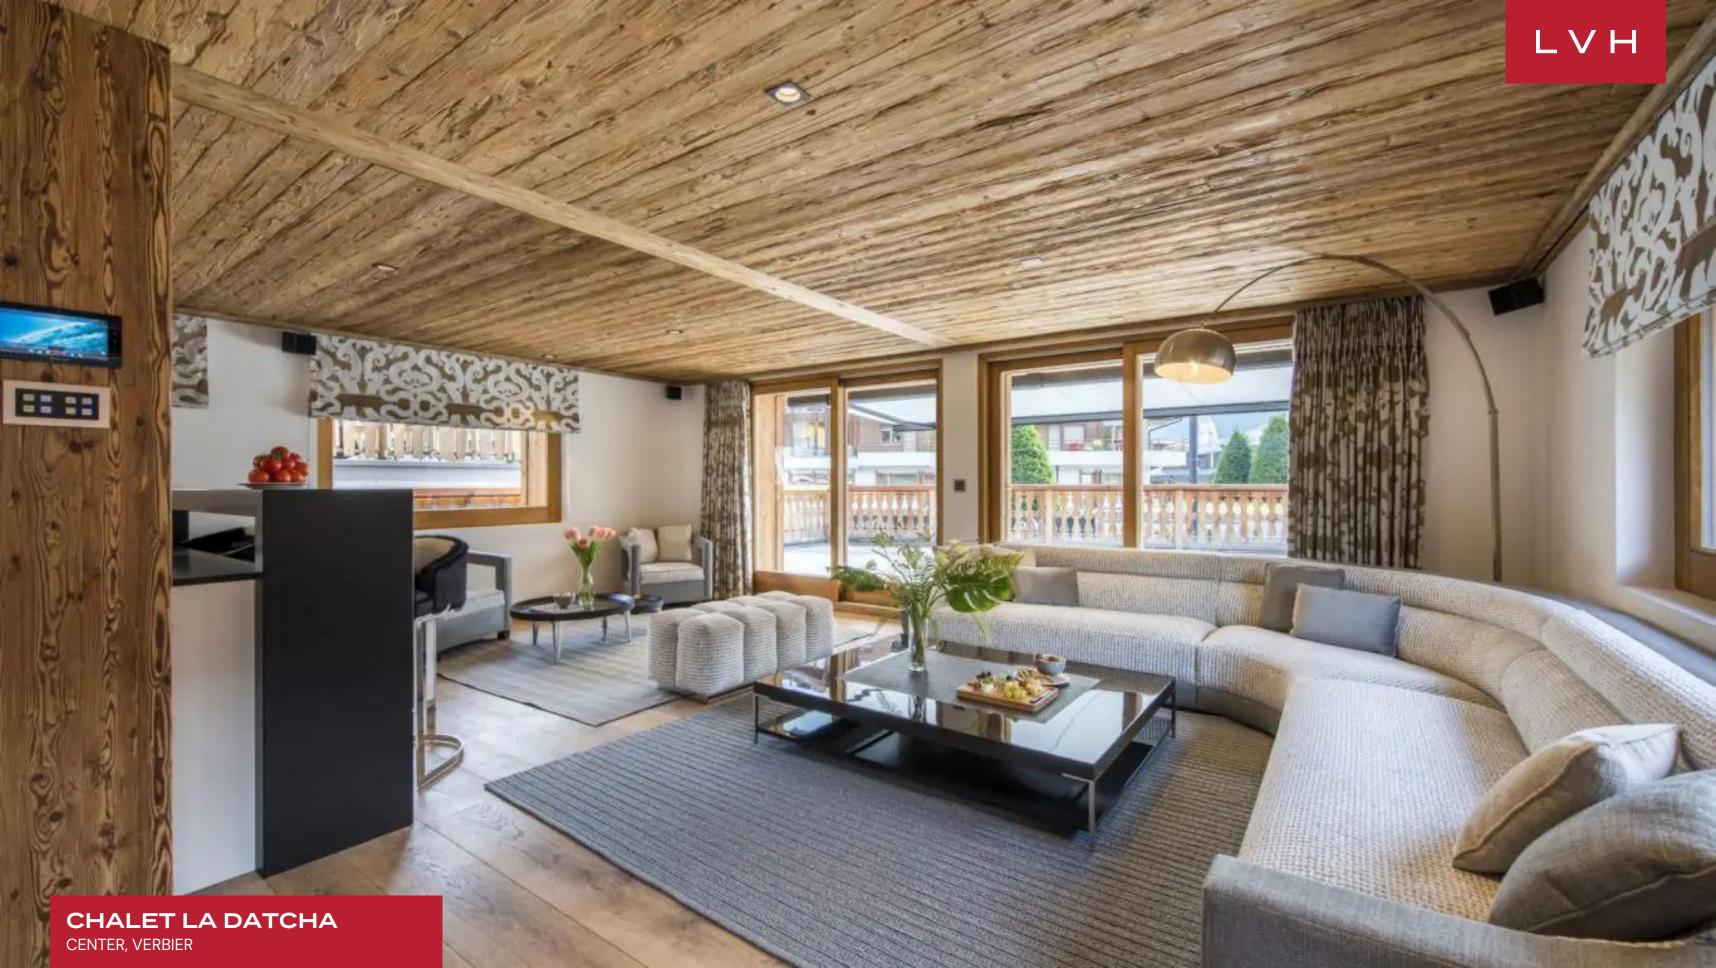

Spellbinding interiors present a masterwork of contemporary chic elegance and Alpine romanticism. An incredibly modern open-concept layout delivers an exceptional sense of freedom and lateral space encased by a magnificent aged timber structure. Dazzling woodgrains and warm amber hues meet scintillating high-fashion glamor curating an ambiance of effortless opulence and prestige. Elite designer furnishings smatter a fantastic lounge space with gleaming console tables and jet-black gloss embellishing the home with a cosmopolitan inflection. Oversized windows and sliding glass doors interface gorgeously with a traditional wrap-around terrace garnished with typical folkloric millwork. Lustrous and free-flowing Chalet La Datcha offers an incomparable ambiance for impromptu cocktail soirees or lavish gastronomic affairs. Five glorious ensuite bedrooms are configured across the top three floors for maximum guest autonomy and discretion. The stunning master flaunts a romantic fireplace, dressing room, private balcony, and ensuite bathroom with a Jacuzzi bathtub and shower. Guests may look forward to fantastic oases of relaxation, complete with premium bedding, deluxe toiletries, luxuriant baths, and terrace access. Comprehensive in-home spa and wellness facilities entail an indoor hot tub, sauna, hammam, ice machine, and small relaxation lounge.

#### INTERIOR