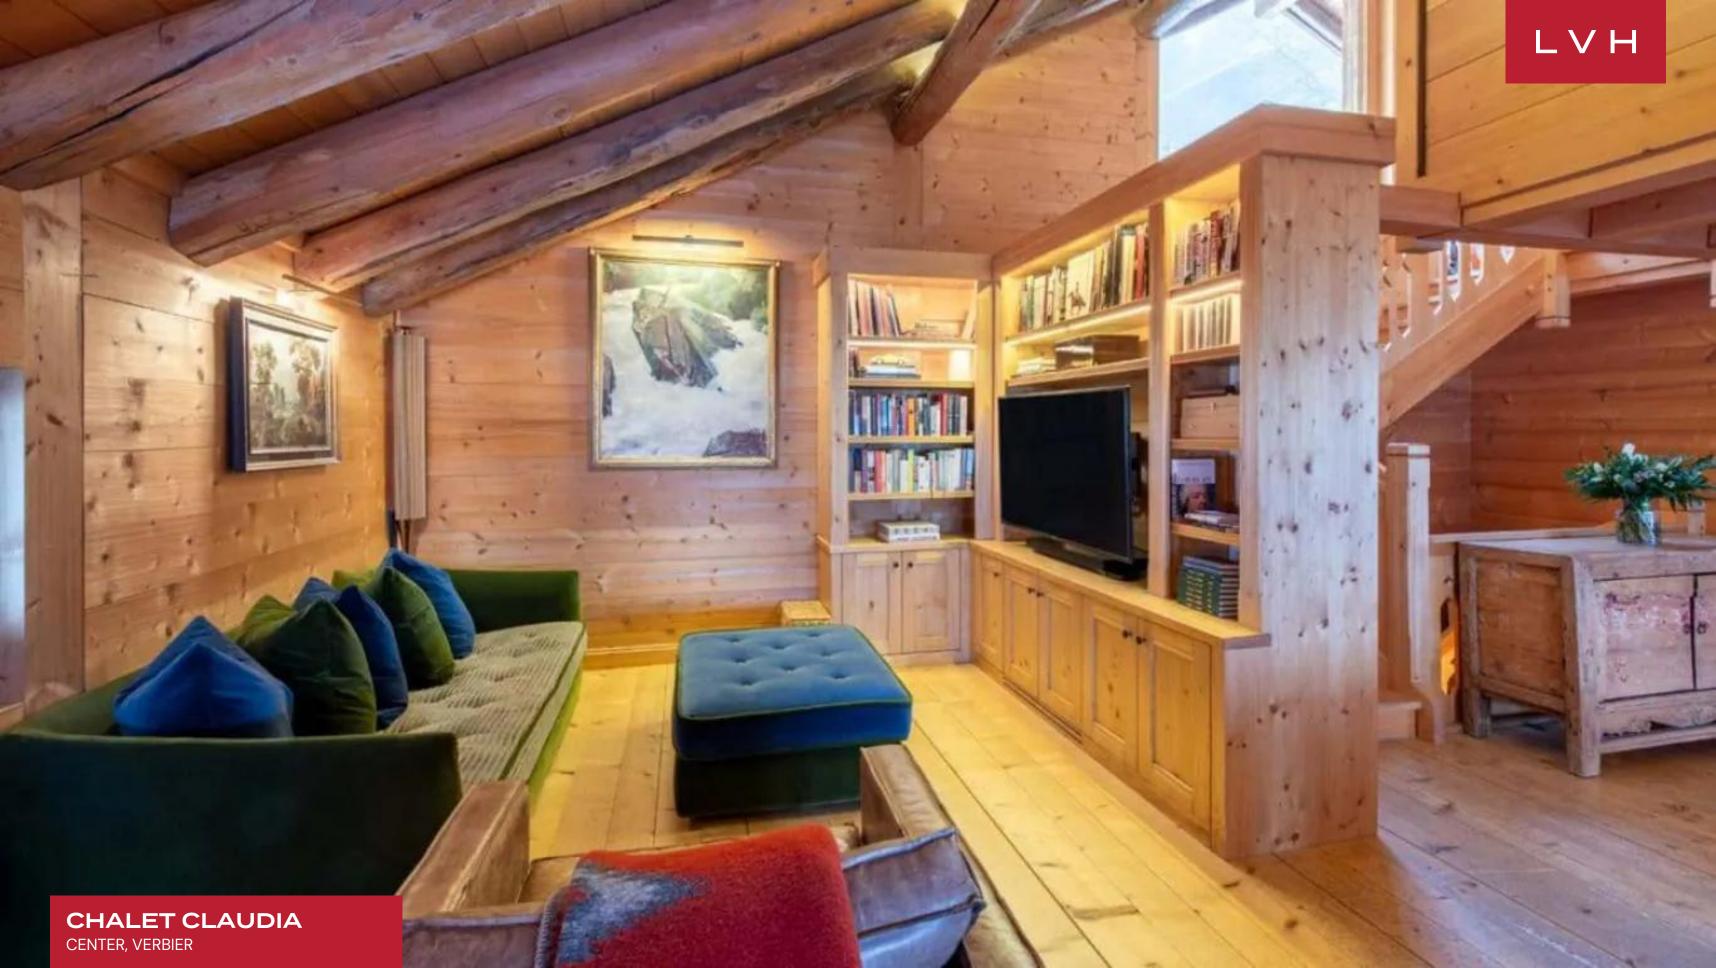

Inside, Chalet Claudia is a masterclass in rustic elegance. Wooden walls and beamed ceilings create a warm and inviting atmosphere, while the spacious living area, with its large central fireplace, exudes cozy charm. Wooden furniture, plush seating, and a modern accents blend seamlessly to offer both comfort and style. The open-plan kitchen and dining area, with a grand wooden table beneath an impressive chandelier, make for perfect and memorable dining experiences. Modern appliances complement the rustic ambiance. The bedrooms, each designed with warm tones and wooden beams, ensure ultimate relaxation. Additional indulgences include a private sauna, a ski room for equipment, a wine cellar, and a peaceful library space, perfect for unwinding after a day on the slopes.