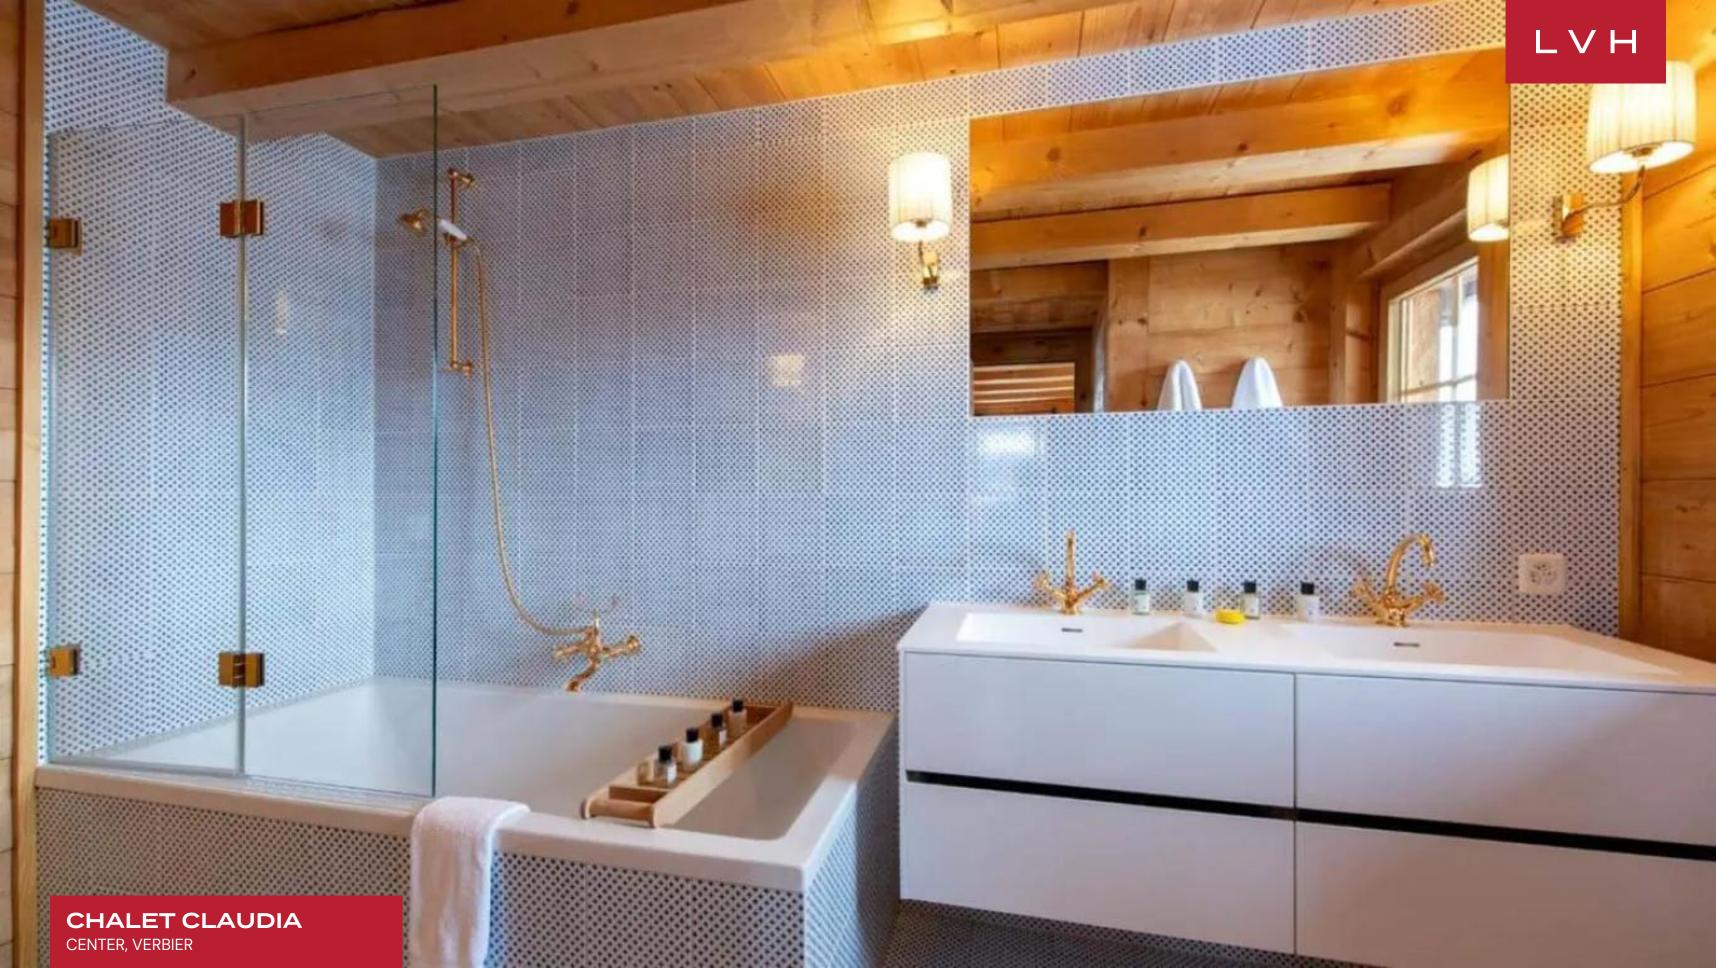

Inside, Chalet Claudia is a masterclass in rustic elegance. Wooden walls and beamed ceilings create a warm and inviting atmosphere, while the spacious living area, with its large central fireplace, exudes cozy charm. Wooden furniture, plush seating, and a modern accents blend seamlessly to offer both comfort and style. The open-plan kitchen and dining area, with a grand wooden table beneath an impressive chandelier, make for perfect and memorable dining experiences. Modern appliances complement the rustic ambiance. The bedrooms, each designed with warm tones and wooden beams, ensure ultimate relaxation. Additional indulgences include a private sauna, a ski room for equipment, a wine cellar, and a peaceful library space, perfect for unwinding after a day on the slopes.