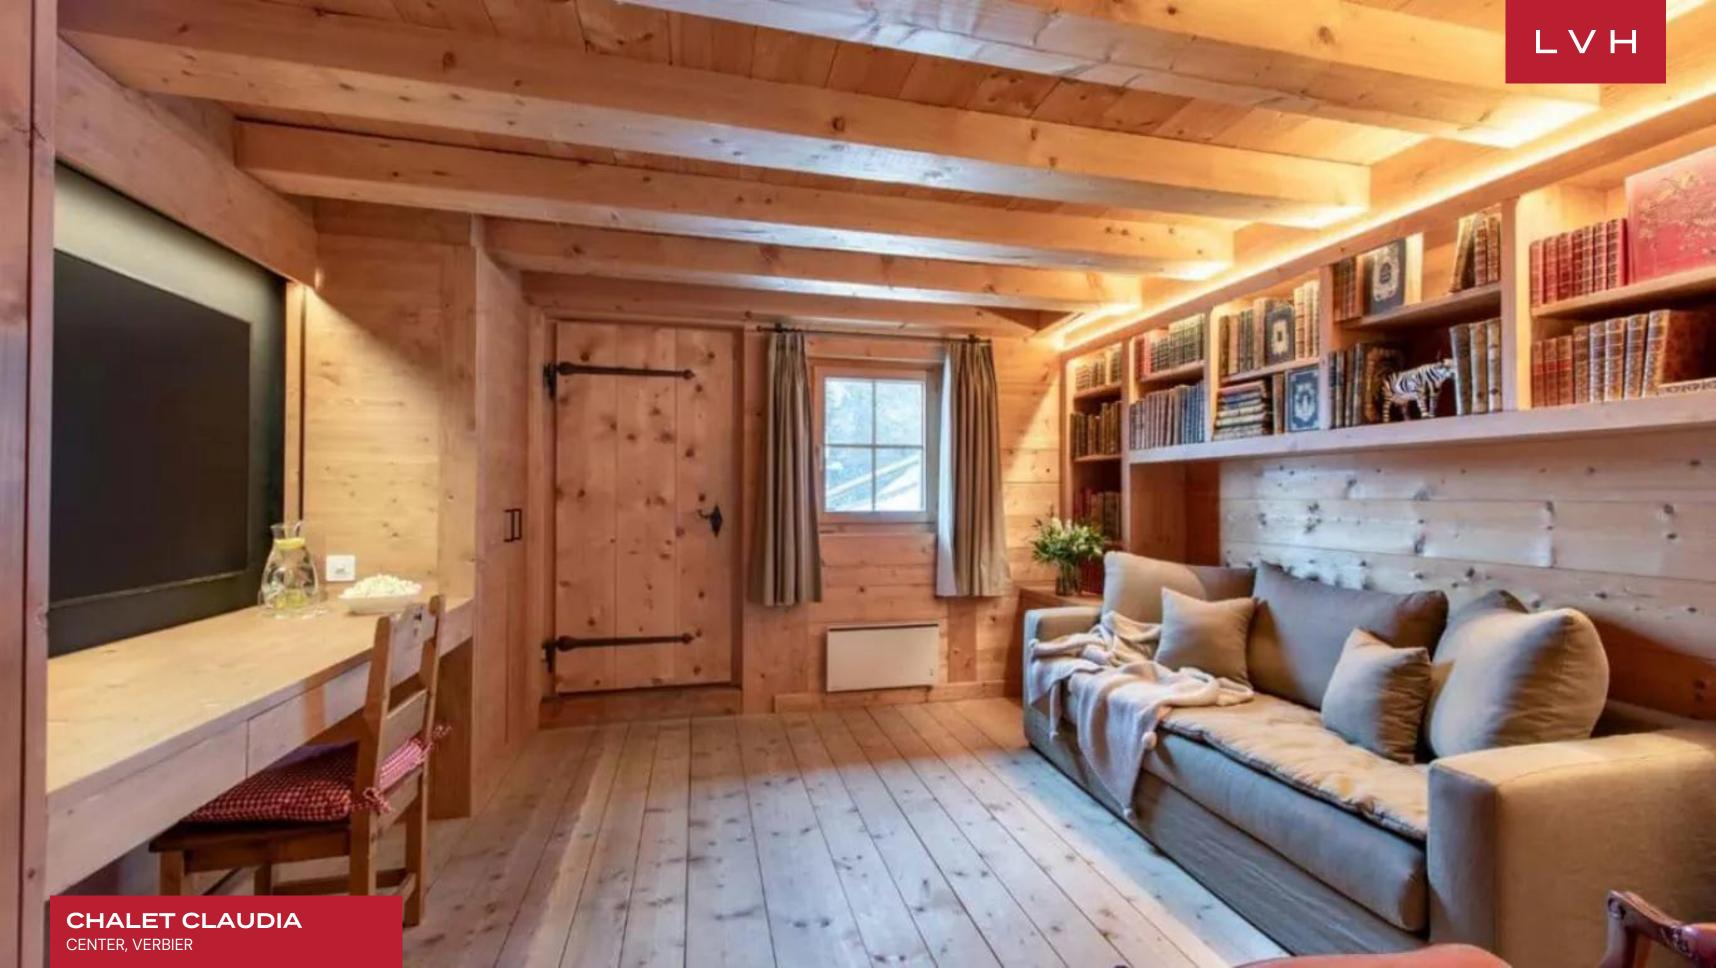

Inside, Chalet Claudia is a masterclass in rustic elegance. Wooden walls and beamed ceilings create a warm and inviting atmosphere, while the spacious living area, with its large central fireplace, exudes cozy charm. Wooden furniture, plush seating, and a modern accents blend seamlessly to offer both comfort and style. The open-plan kitchen and dining area, with a grand wooden table beneath an impressive chandelier, make for perfect and memorable dining experiences. Modern appliances complement the rustic ambiance. The bedrooms, each designed with warm tones and wooden beams, ensure ultimate relaxation. Additional indulgences include a private sauna, a ski room for equipment, a wine cellar, and a peaceful library space, perfect for unwinding after a day on the slopes.

#### INTERIOR

- Cable, Satellite or Smart TV
- Dining Area
- Fireplace
- Laundry
- Sauna
- Ski Room
- Sound System
- Spa Lounge
- Wine Cellar