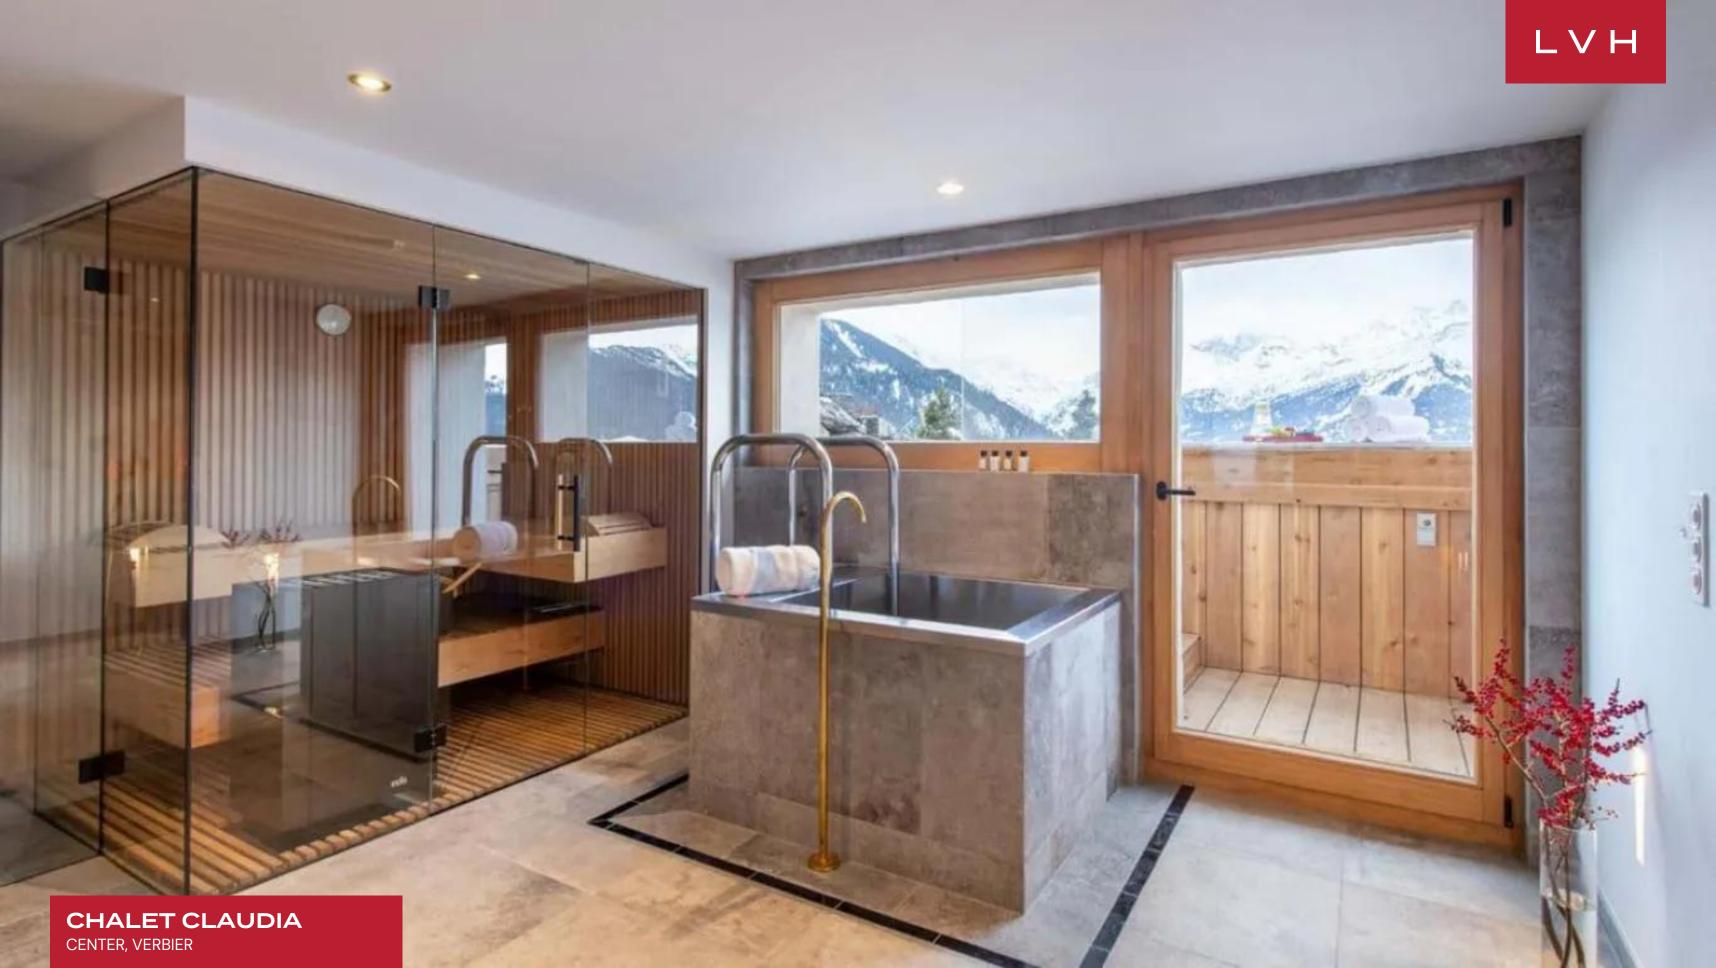

Inside, Chalet Claudia is a masterclass in rustic elegance. Wooden walls and beamed ceilings create a warm and inviting atmosphere, while the spacious living area, with its large central fireplace, exudes cozy charm. Wooden furniture, plush seating, and a modern accents blend seamlessly to offer both comfort and style. The open-plan kitchen and dining area, with a grand wooden table beneath an impressive chandelier, make for perfect and memorable dining experiences. Modern appliances complement the rustic ambiance. The bedrooms, each designed with warm tones and wooden beams, ensure ultimate relaxation. Additional indulgences include a private sauna, a ski room for equipment, a wine cellar, and a peaceful library space, perfect for unwinding after a day on the slopes.

#### INTERIOR

- Cable, Satellite or Smart TV
- Dining Area
- Fireplace
- Laundry
- Sauna
- Ski Room
- Sound System
- Spa Lounge
- Wine Cellar