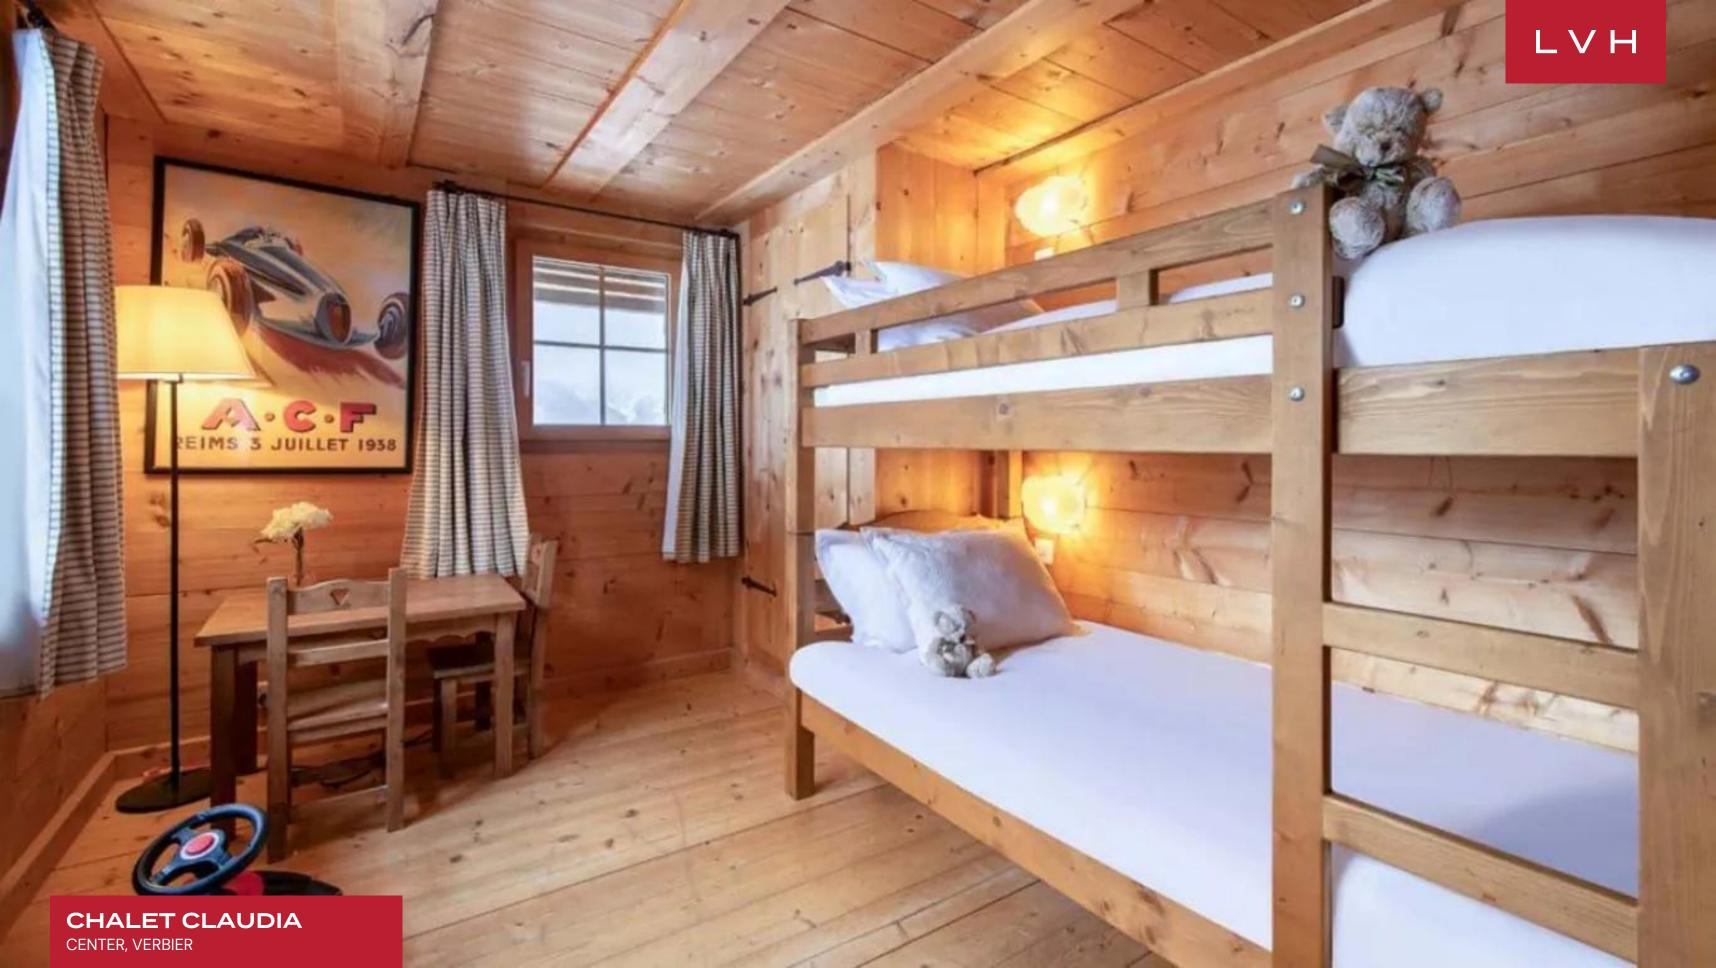

Inside, Chalet Claudia is a masterclass in rustic elegance. Wooden walls and beamed ceilings create a warm and inviting atmosphere, while the spacious living area, with its large central fireplace, exudes cozy charm. Wooden furniture, plush seating, and a modern accents blend seamlessly to offer both comfort and style. The open-plan kitchen and dining area, with a grand wooden table beneath an impressive chandelier, make for perfect and memorable dining experiences. Modern appliances complement the rustic ambiance. The bedrooms, each designed with warm tones and wooden beams, ensure ultimate relaxation. Additional indulgences include a private sauna, a ski room for equipment, a wine cellar, and a peaceful library space, perfect for unwinding after a day on the slopes.