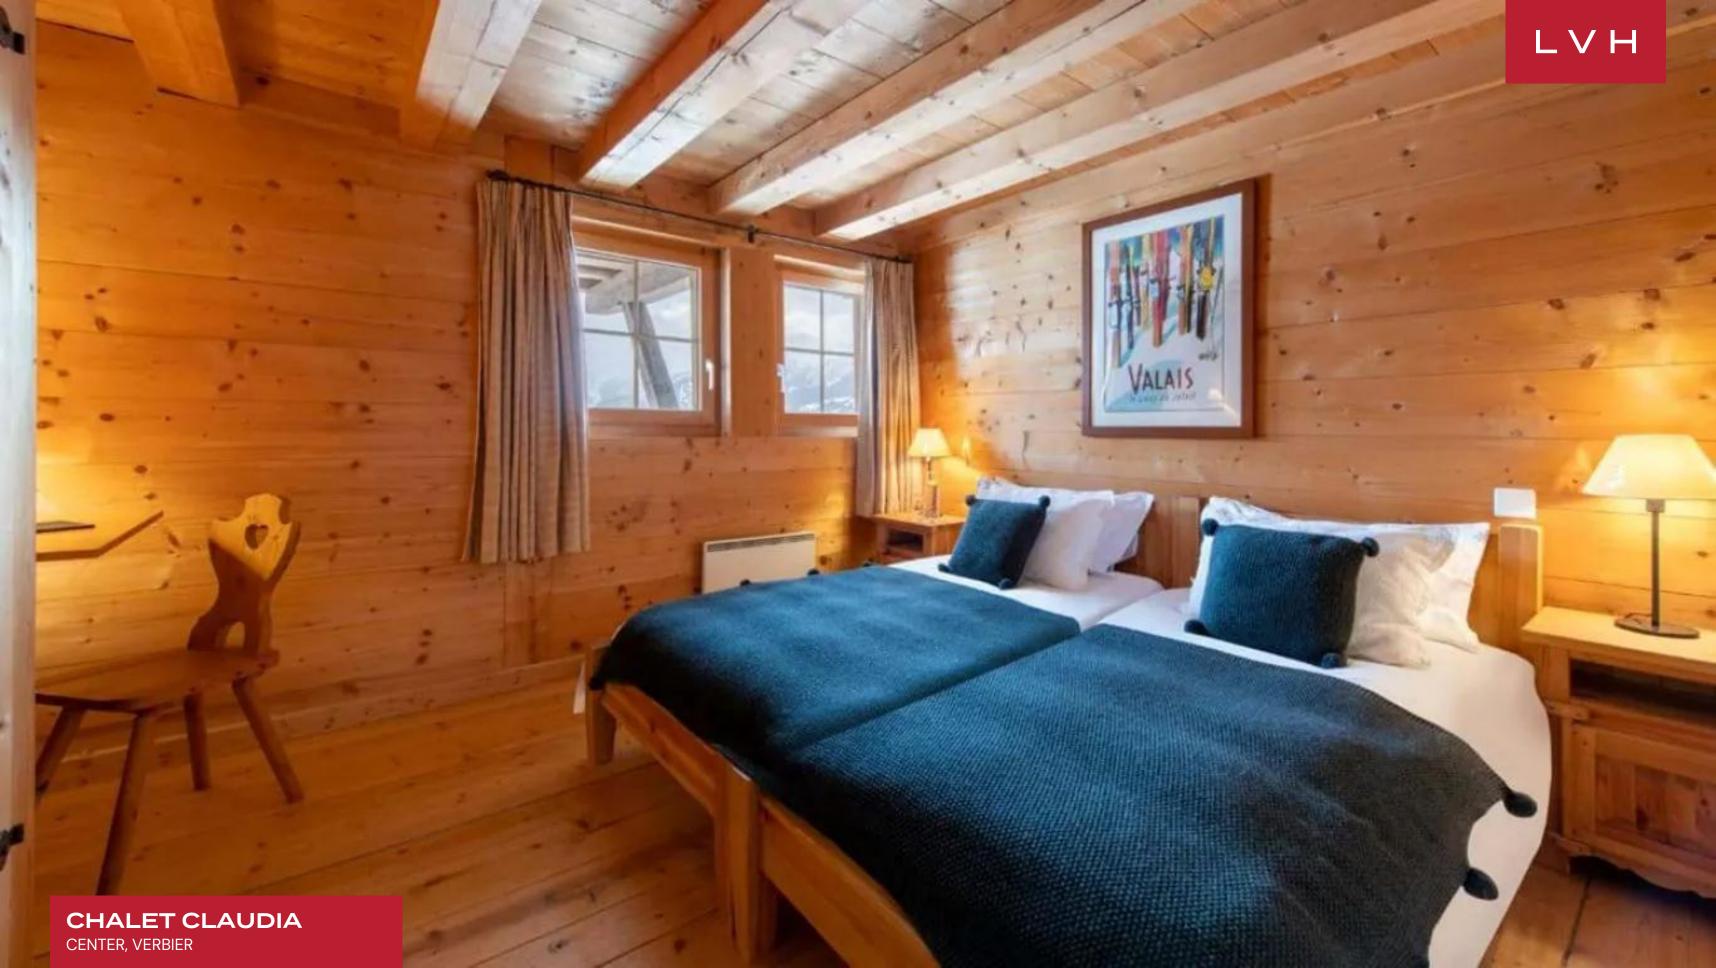

Inside, Chalet Claudia is a masterclass in rustic elegance. Wooden walls and beamed ceilings create a warm and inviting atmosphere, while the spacious living area, with its large central fireplace, exudes cozy charm. Wooden furniture, plush seating, and a modern accents blend seamlessly to offer both comfort and style. The open-plan kitchen and dining area, with a grand wooden table beneath an impressive chandelier, make for perfect and memorable dining experiences. Modern appliances complement the rustic ambiance. The bedrooms, each designed with warm tones and wooden beams, ensure ultimate relaxation. Additional indulgences include a private sauna, a ski room for equipment, a wine cellar, and a peaceful library space, perfect for unwinding after a day on the slopes.