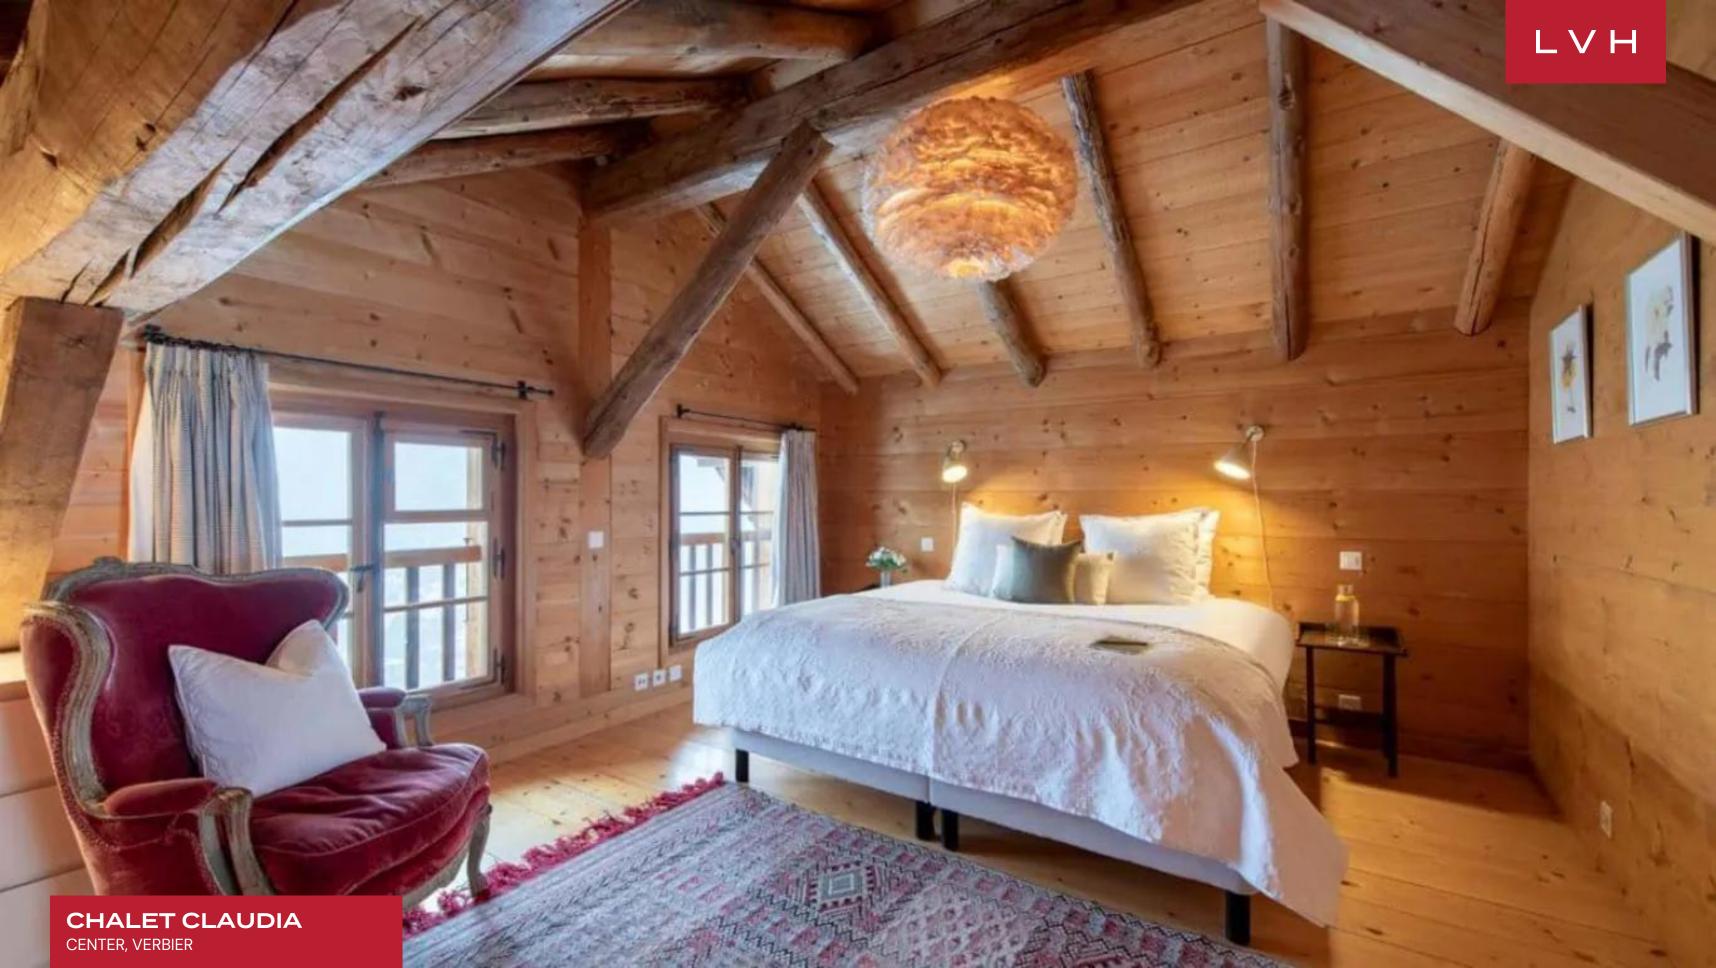

Inside, Chalet Claudia is a masterclass in rustic elegance. Wooden walls and beamed ceilings create a warm and inviting atmosphere, while the spacious living area, with its large central fireplace, exudes cozy charm. Wooden furniture, plush seating, and a modern accents blend seamlessly to offer both comfort and style. The open-plan kitchen and dining area, with a grand wooden table beneath an impressive chandelier, make for perfect and memorable dining experiences. Modern appliances complement the rustic ambiance. The bedrooms, each designed with warm tones and wooden beams, ensure ultimate relaxation. Additional indulgences include a private sauna, a ski room for equipment, a wine cellar, and a peaceful library space, perfect for unwinding after a day on the slopes.