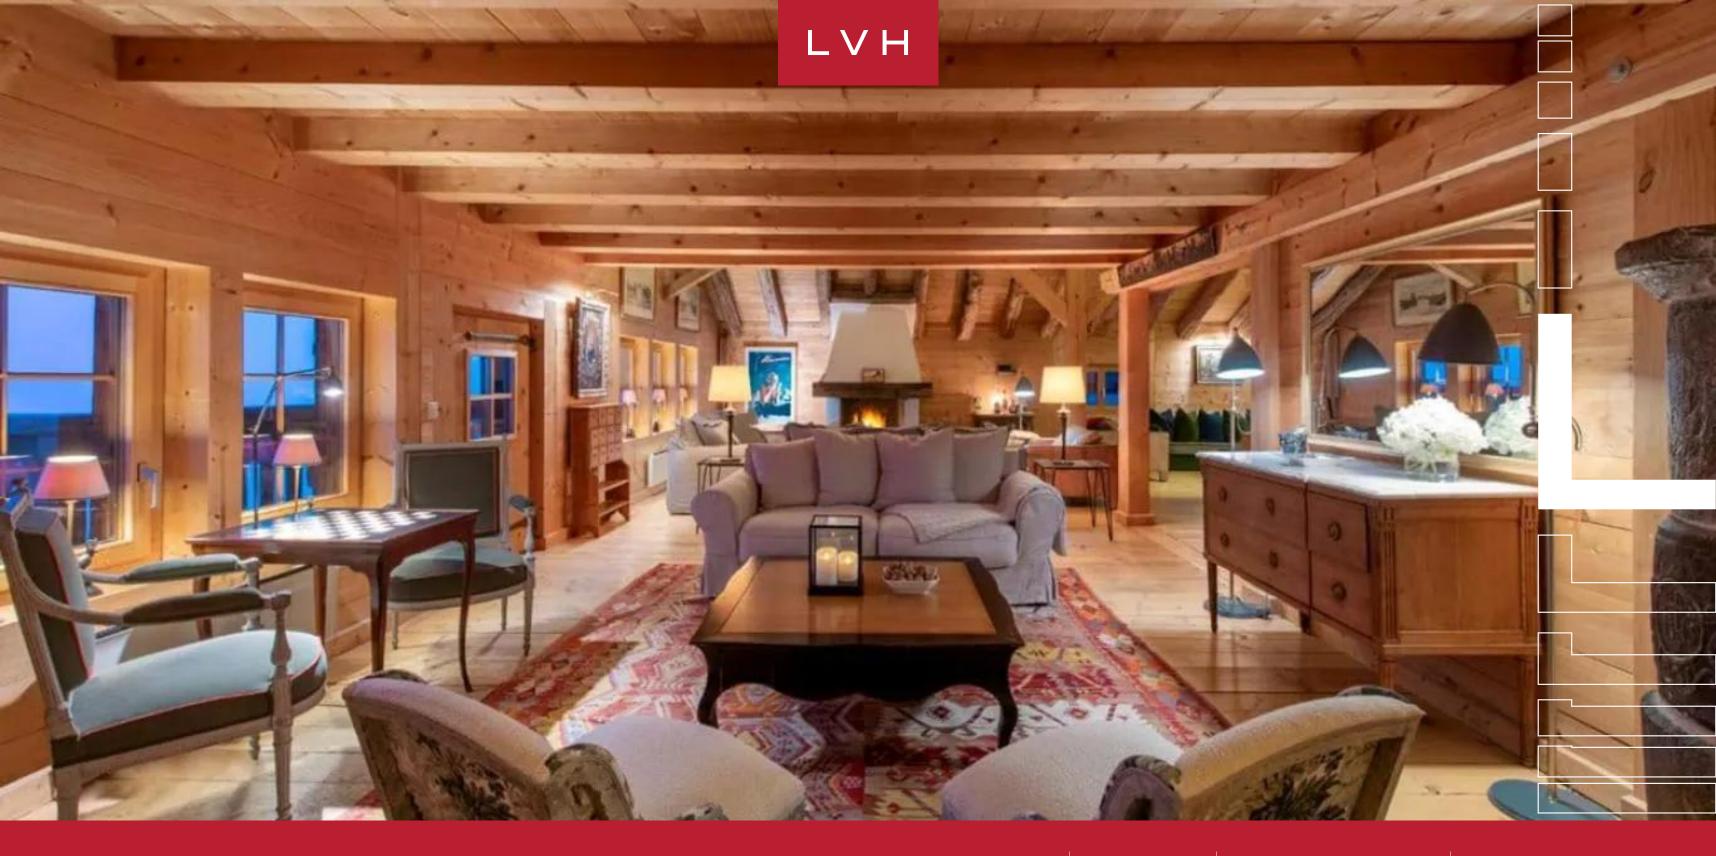

Inside, Chalet Claudia is a masterclass in rustic elegance. Wooden walls and beamed ceilings create a warm and inviting atmosphere, while the spacious living area, with its large central fireplace, exudes cozy charm. Wooden furniture, plush seating, and a modern accents blend seamlessly to offer both comfort and style. The open-plan kitchen and dining area, with a grand wooden table beneath an impressive chandelier, make for perfect and memorable dining experiences. Modern appliances complement the rustic ambiance. The bedrooms, each designed with warm tones and wooden beams, ensure ultimate relaxation. Additional indulgences include a private sauna, a ski room for equipment, a wine cellar, and a peaceful library space, perfect for unwinding after a day on the slopes.