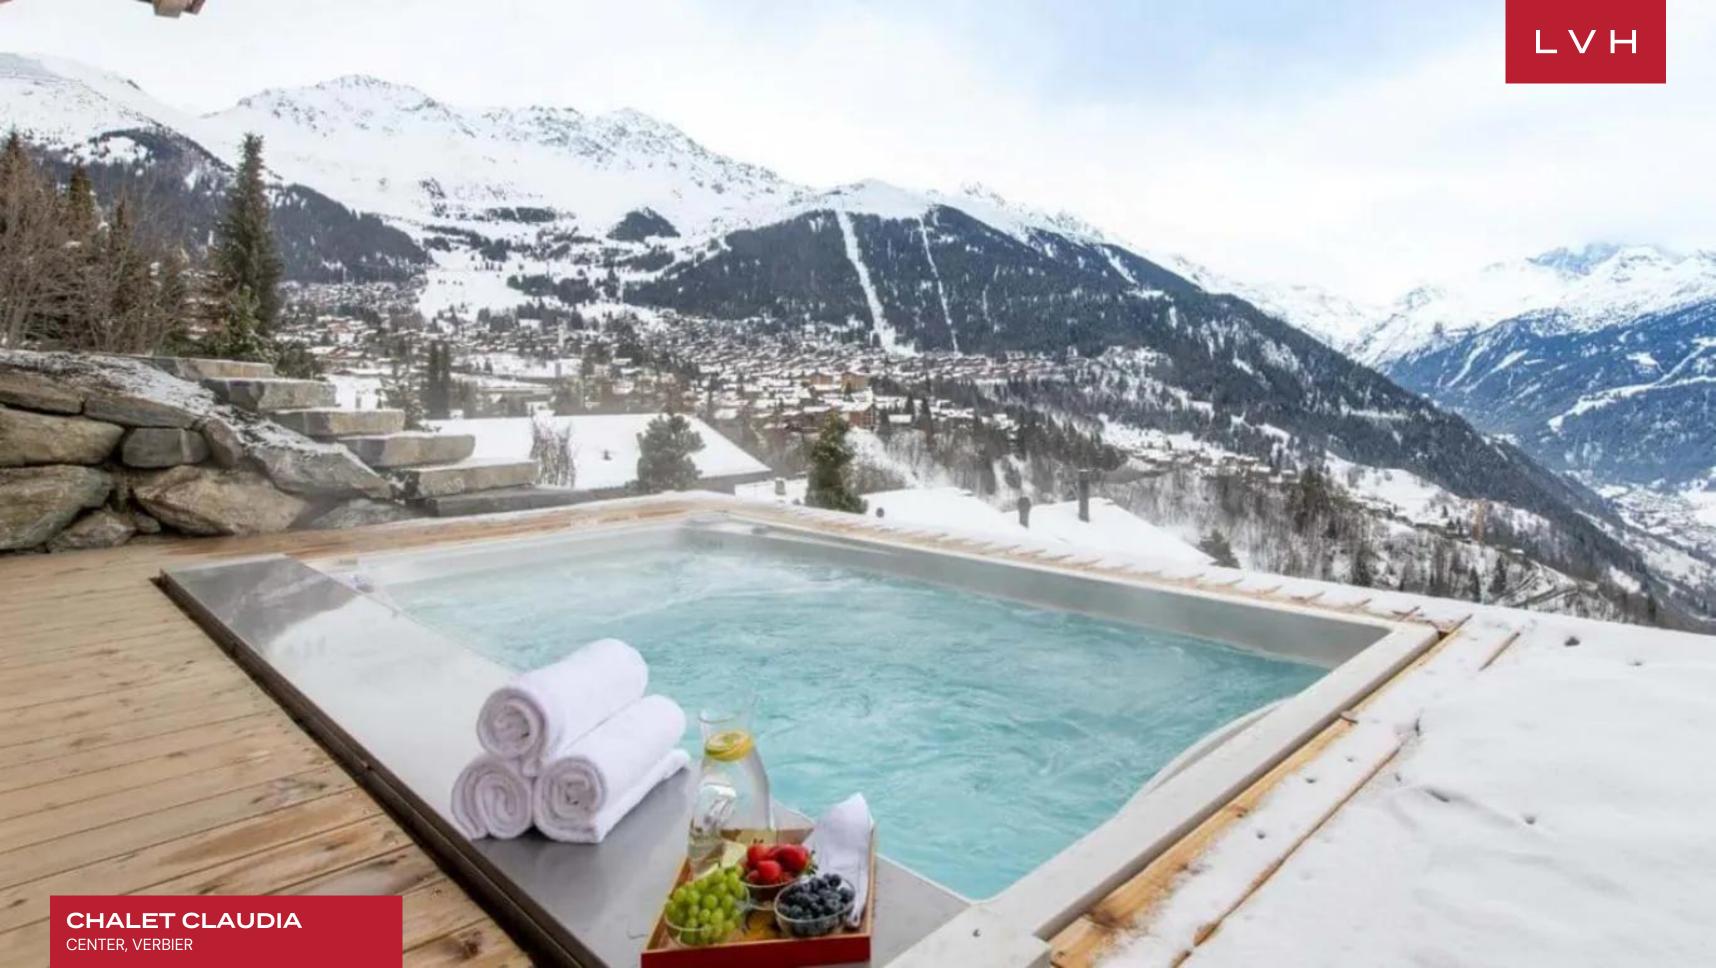

The outdoor spaces are equally impressive, with expansive terraces and balconies providing panoramic mountain views. An outdoor jacuzzi offers a perfect spot to unwind while enjoying the fresh Alpine air, while the patios invite moments of relaxation amidst nature. Chalet Claudia's exterior is a true reflection of Verbier's luxurious Alpine charm, offering serene beauty at every turn.

#### **EXTERIOR**

- Hot Tub
- Sun Loungers
- Patio
- Terrace