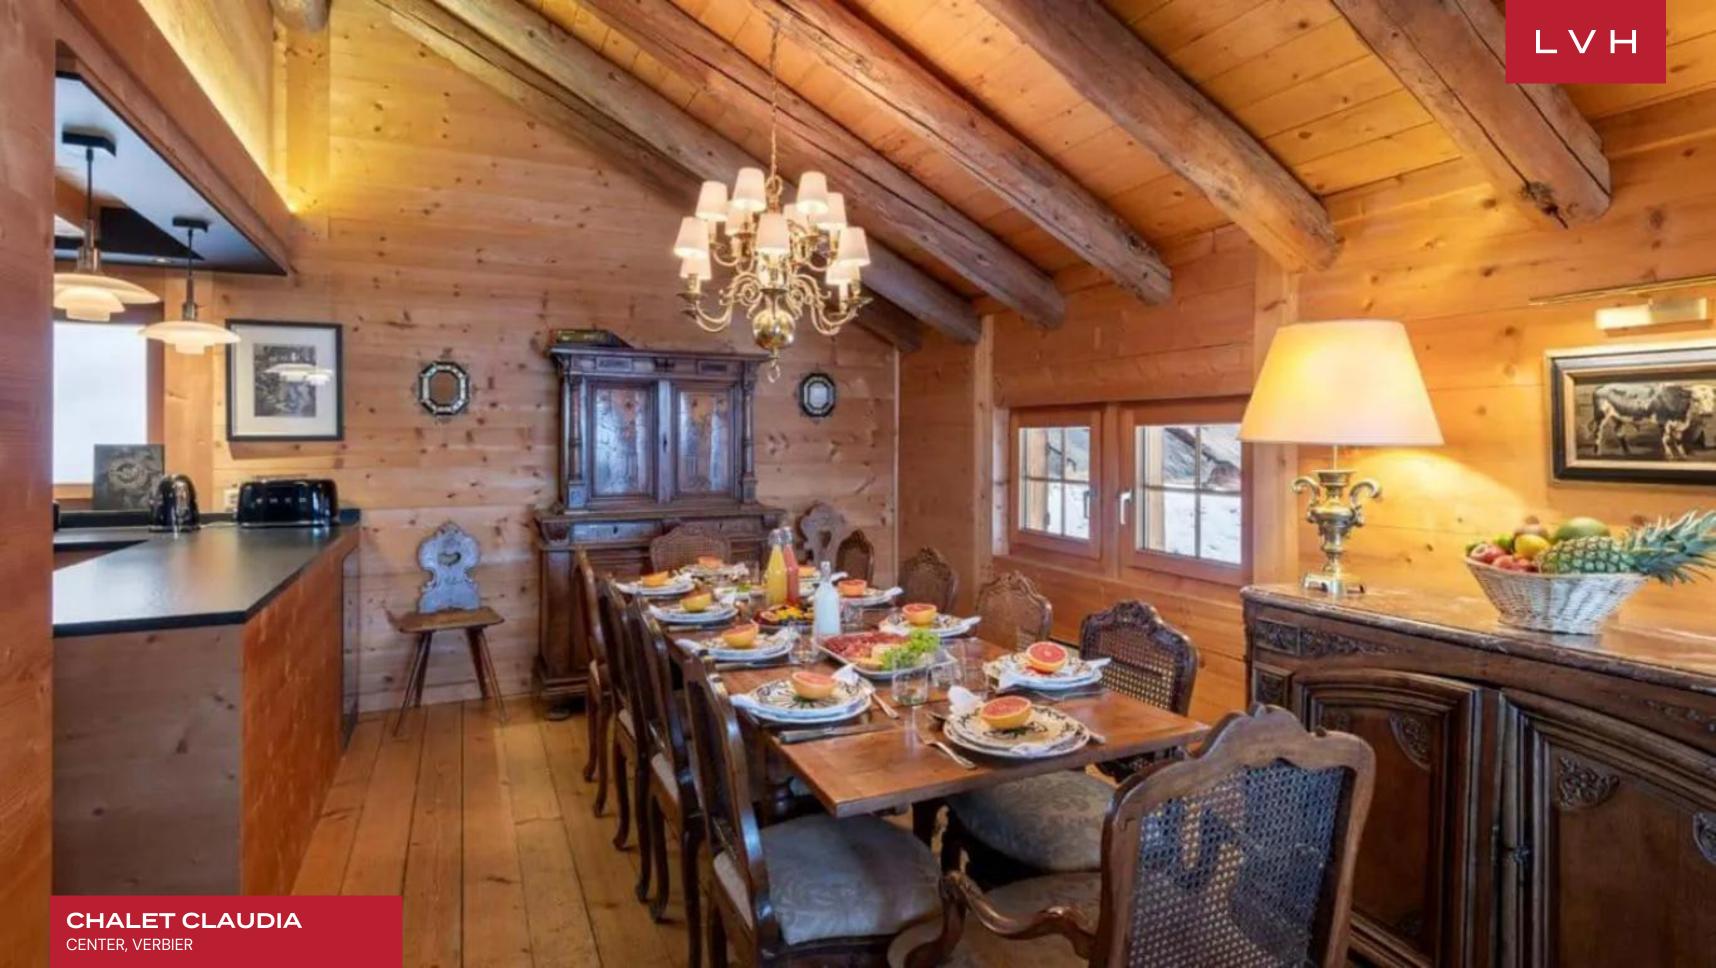

Inside, Chalet Claudia is a masterclass in rustic elegance. Wooden walls and beamed ceilings create a warm and inviting atmosphere, while the spacious living area, with its large central fireplace, exudes cozy charm. Wooden furniture, plush seating, and a modern accents blend seamlessly to offer both comfort and style. The open-plan kitchen and dining area, with a grand wooden table beneath an impressive chandelier, make for perfect and memorable dining experiences. Modern appliances complement the rustic ambiance. The bedrooms, each designed with warm tones and wooden beams, ensure ultimate relaxation. Additional indulgences include a private sauna, a ski room for equipment, a wine cellar, and a peaceful library space, perfect for unwinding after a day on the slopes.