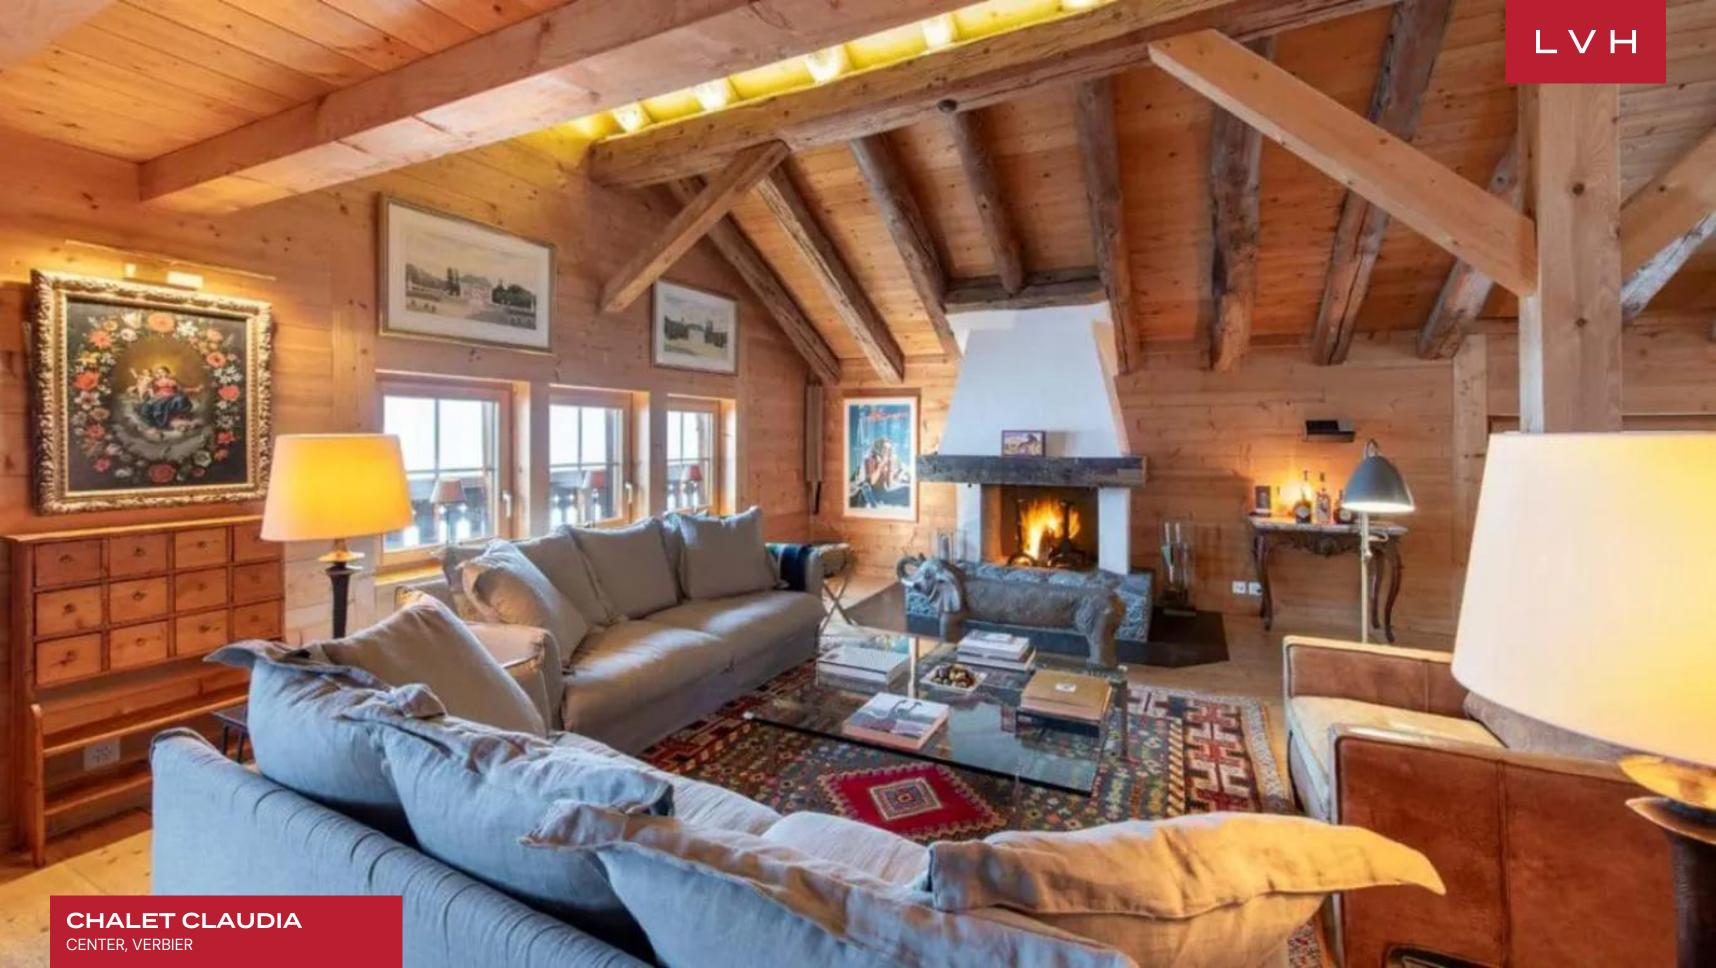

Inside, Chalet Claudia is a masterclass in rustic elegance. Wooden walls and beamed ceilings create a warm and inviting atmosphere, while the spacious living area, with its large central fireplace, exudes cozy charm. Wooden furniture, plush seating, and a modern accents blend seamlessly to offer both comfort and style. The open-plan kitchen and dining area, with a grand wooden table beneath an impressive chandelier, make for perfect and memorable dining experiences. Modern appliances complement the rustic ambiance. The bedrooms, each designed with warm tones and wooden beams, ensure ultimate relaxation. Additional indulgences include a private sauna, a ski room for equipment, a wine cellar, and a peaceful library space, perfect for unwinding after a day on the slopes.