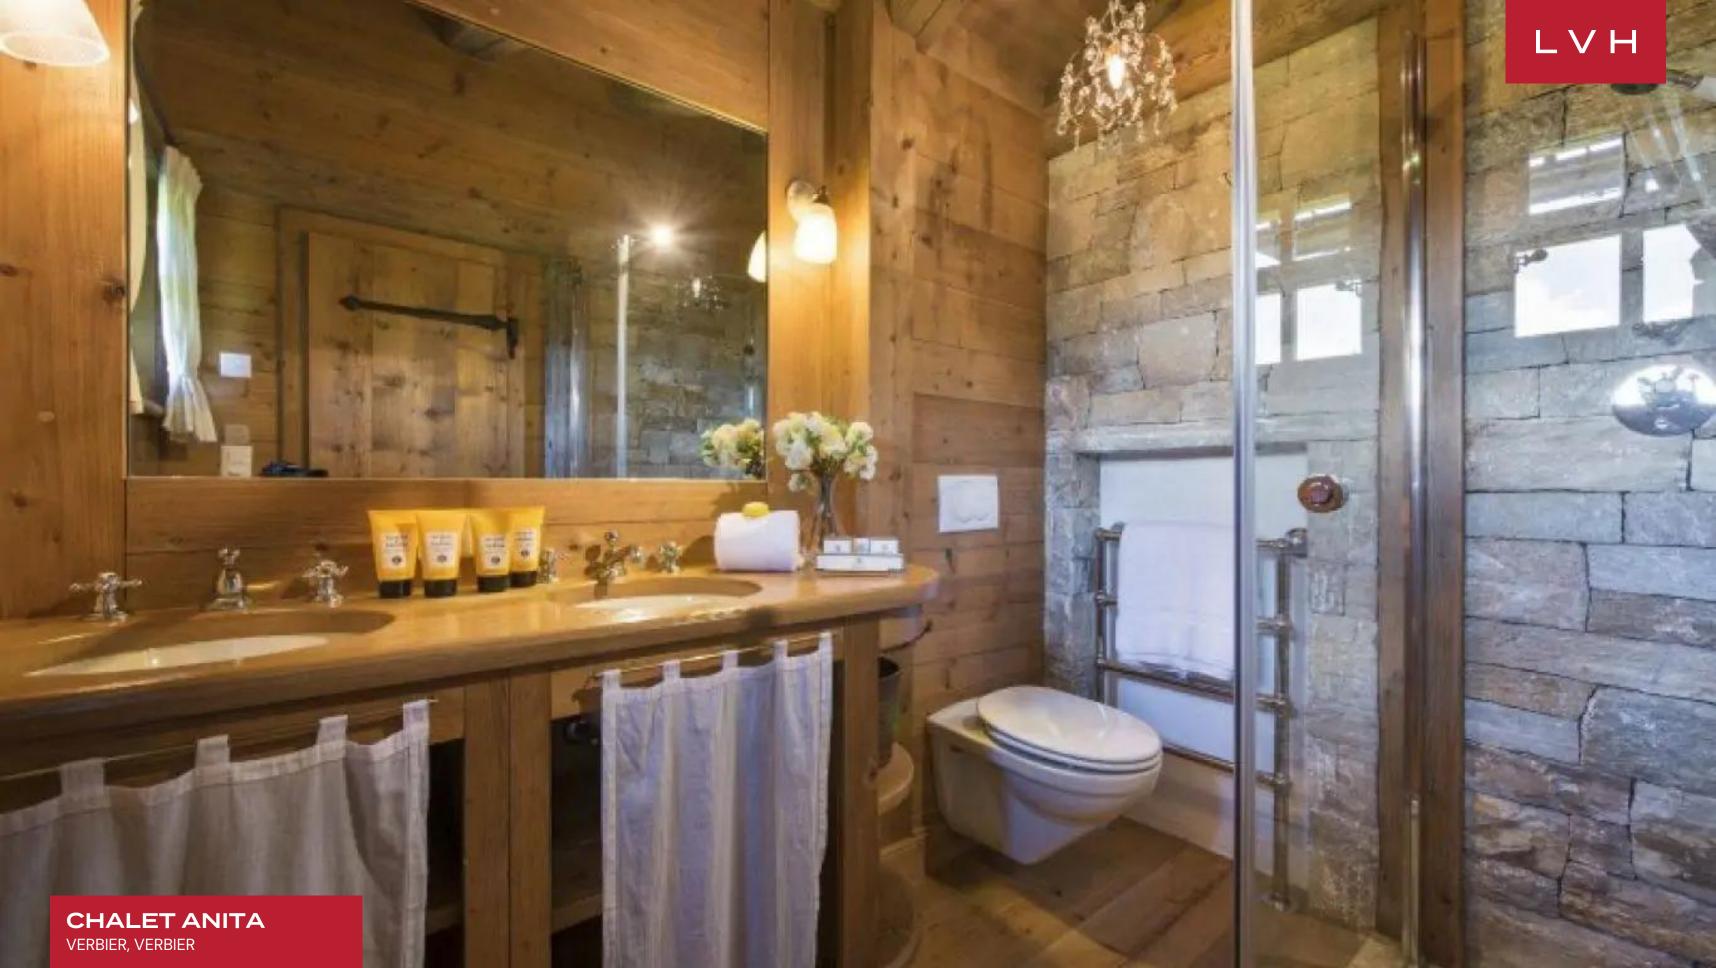

The chalet sleeps up to nine people in three bedrooms and a mezzanine twin room. Alpine detailing, rich textures, and rustic furnishings flow throughout the chalet creating a wonderful, welcoming ambiance. A veritable treasure trove; highlights include the hanging pendant in the sitting room which was an inspiration from the owner's travels to Morocco and the George II walnut and parcel-gilt mirror that hangs in the entrance perfectly placed next to the George II oak chest from the 18th century. The first floor of the chalet is home to the open plan dining and living area. Sumptuous sofas surround the natural stone fireplace and the large rustic dining table can seat nine people comfortably. The master bedroom has a fixed king-size bed and en-suite bathroom with roll-top bath and shower as well as his and hers sinks.