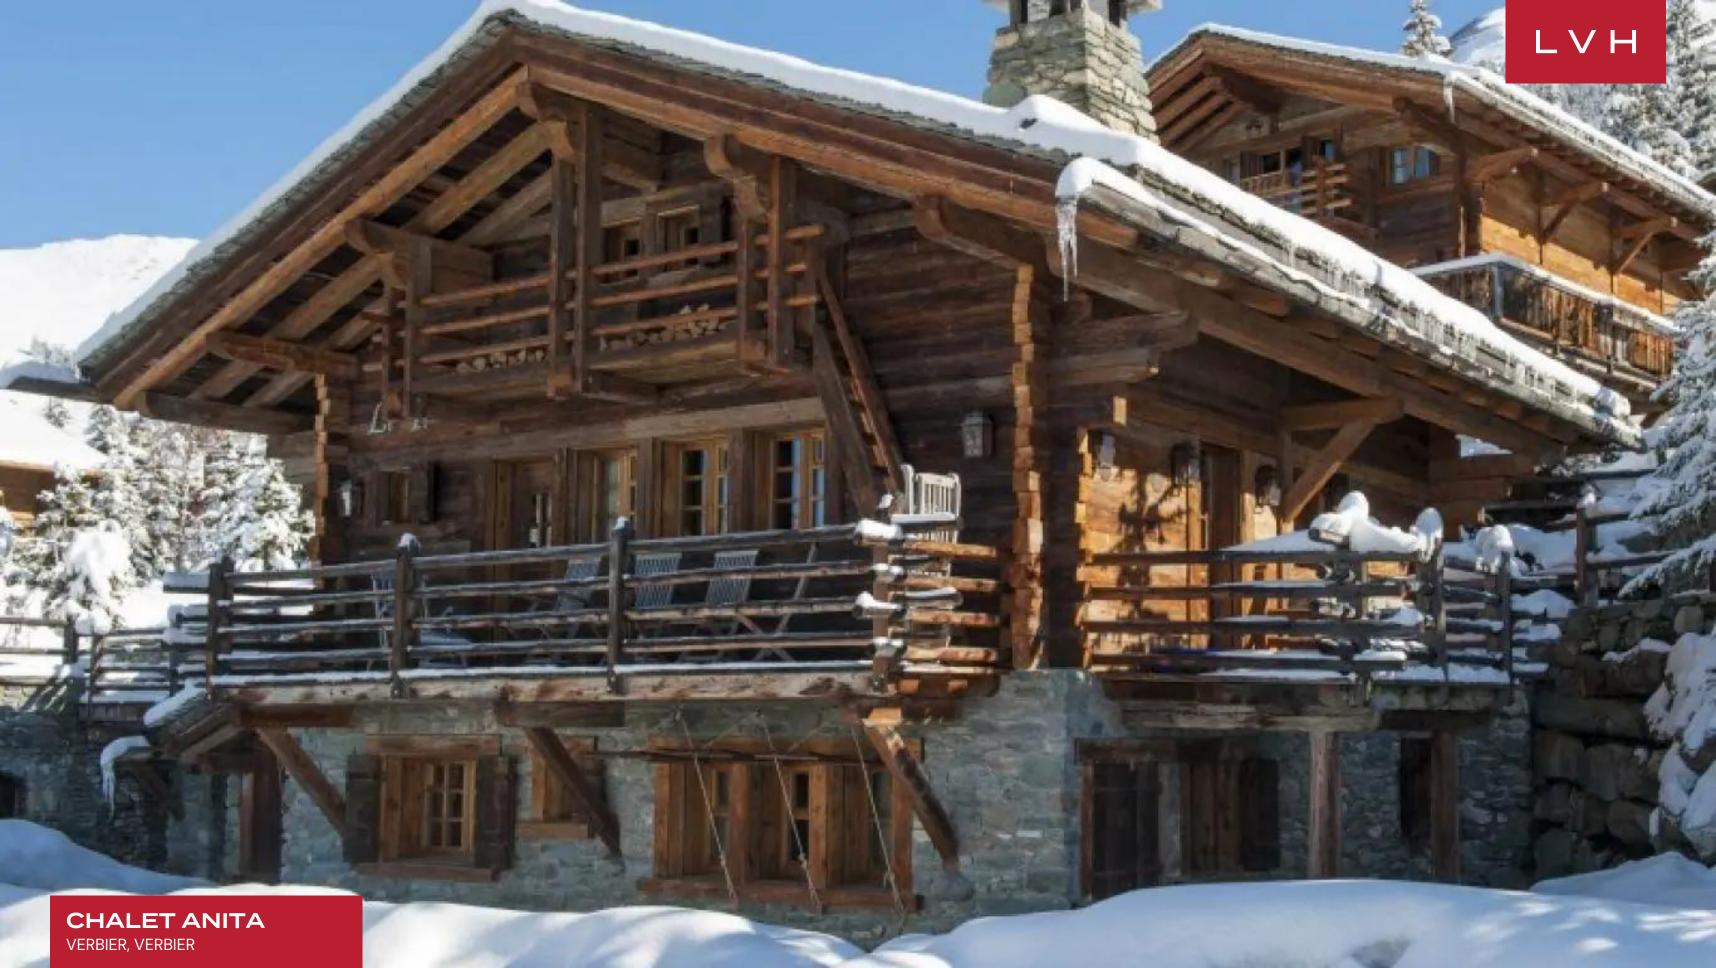

**CHALET ANITA**VERBIER, VERBIER, SWITZERLAND

3 BEDROOMS **9**GUESTS

**3**BATHROOMS

**3,229** SQUARE FEET

### CHALET ANITA

VERBIER, VERBIER

Chalet Anita is the finest example of a traditional alpine home. Perfectly positioned on Chemin de Clambin, the chalet is ideally located a short distance from the main Medran and Savoleyres lift stations as well as just being a short walk from the center of town. A wonderful base for families or a group of friends looking to experience the very best that Verbier has to offer.

The chalet sleeps up to nine people in three bedrooms and a mezzanine twin room. Alpine detailing, rich textures, and rustic furnishings flow throughout the chalet creating a wonderful, welcoming ambiance. A veritable treasure trove; highlights include the hanging pendant in the sitting room which was an inspiration from the owner's travels to Morocco and the George II walnut and parcel-gilt mirror that hangs in the entrance perfectly placed next to the George II oak chest from the 18th century. The first floor of the chalet is home to the open plan dining and living area. Sumptuous sofas surround the natural stone fireplace and the large rustic dining table can seat nine people comfortably. The master bedroom has a fixed king-size bed and en-suite bathroom with roll-top bath and shower as well as his and hers sinks.

Surrounding the chalet is a wonderful garden and terrace area with a private outdoor hot tub. During the day, step out onto the sun drenched south-facing terrace and take in the breathtaking views of the surrounding mountains. In the evening, cozy up in front of the roaring fire with a glass of champagne before sitting down to sample the finest cuisine in the elegant dining area.