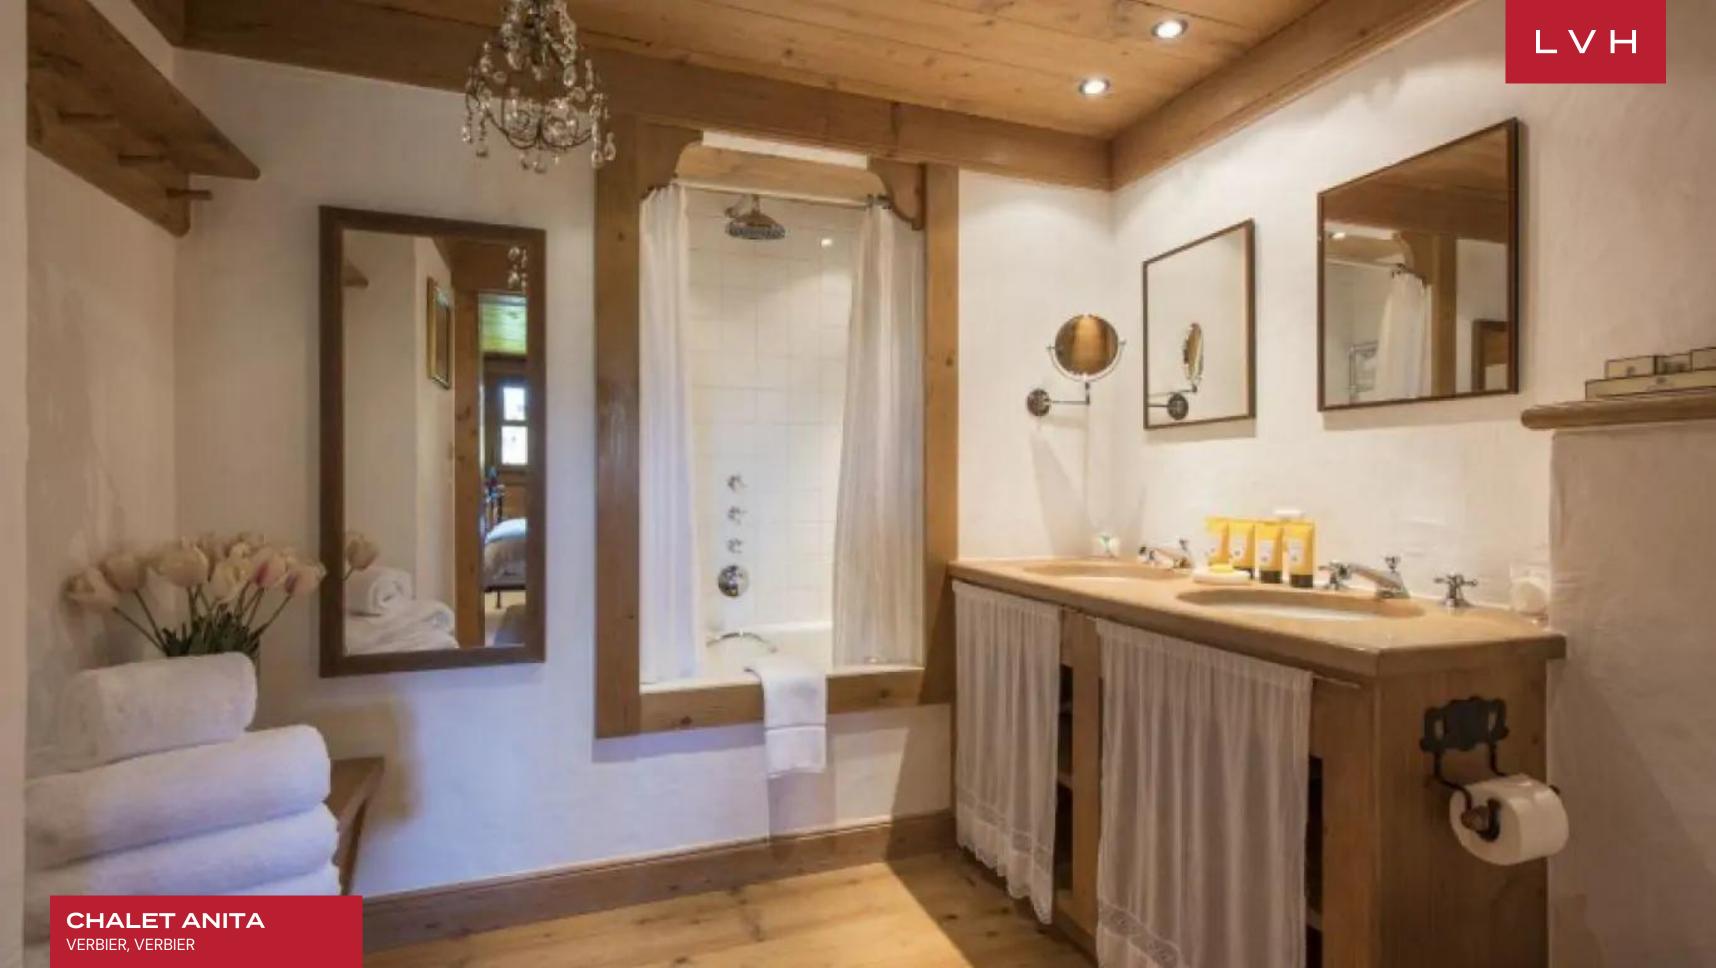

The chalet sleeps up to nine people in three bedrooms and a mezzanine twin room. Alpine detailing, rich textures, and rustic furnishings flow throughout the chalet creating a wonderful, welcoming ambiance. A veritable treasure trove; highlights include the hanging pendant in the sitting room which was an inspiration from the owner's travels to Morocco and the George II walnut and parcel-gilt mirror that hangs in the entrance perfectly placed next to the George II oak chest from the 18th century. The first floor of the chalet is home to the open plan dining and living area. Sumptuous sofas surround the natural stone fireplace and the large rustic dining table can seat nine people comfortably. The master bedroom has a fixed king-size bed and en-suite bathroom with roll-top bath and shower as well as his and hers sinks.