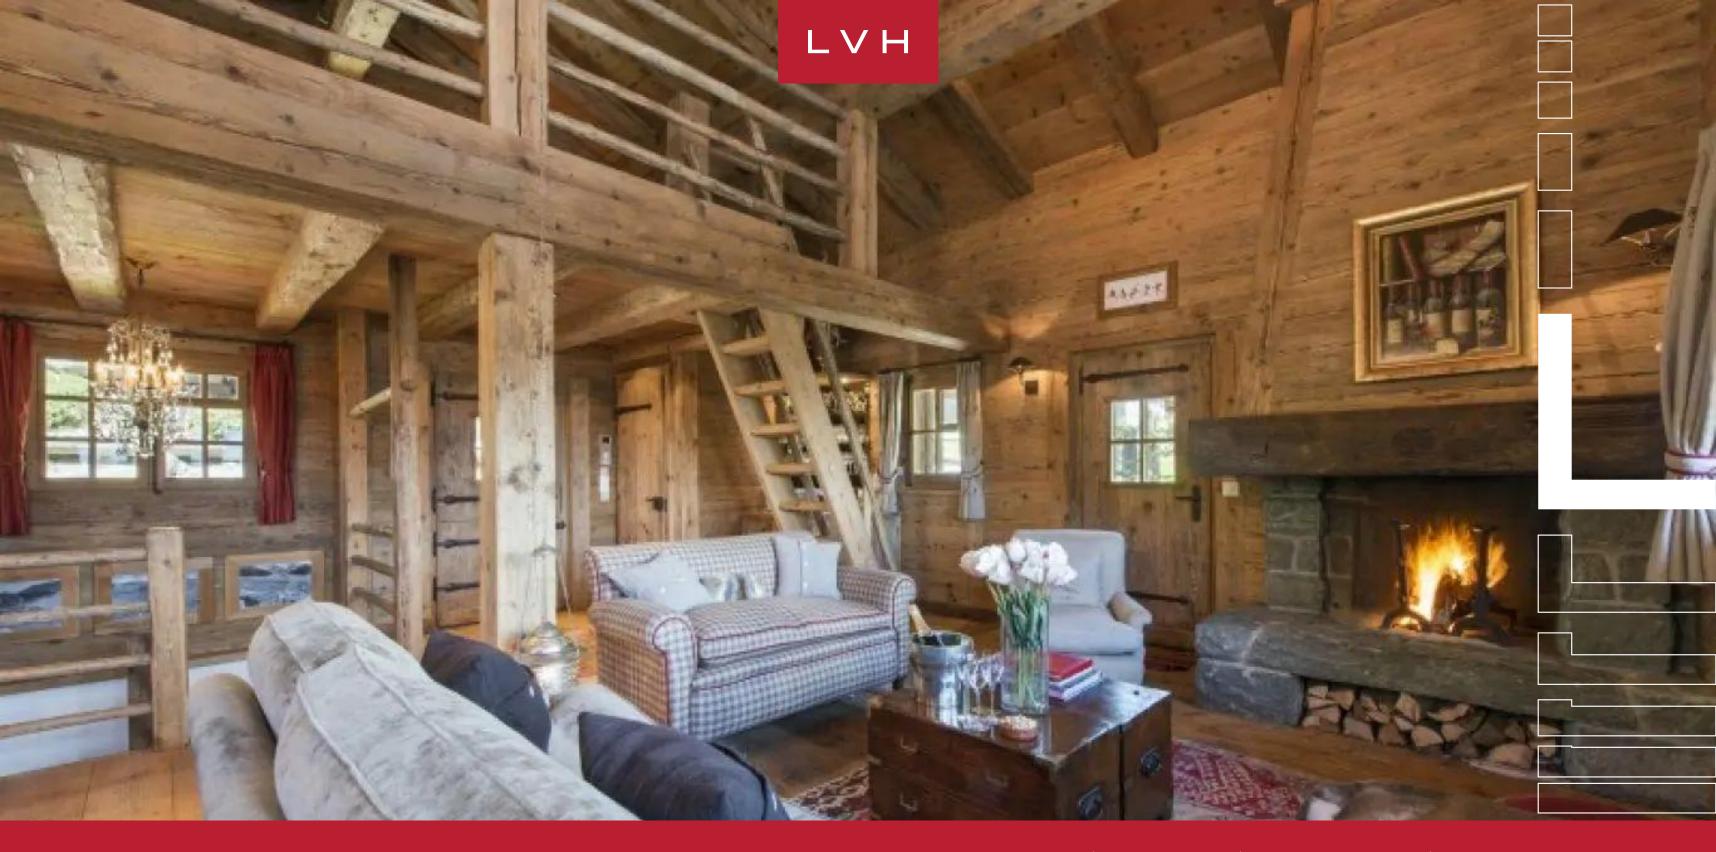

### CHALET ANITA

VERBIER, VERBIER

Chalet Anita is the finest example of a traditional alpine home. Perfectly positioned on Chemin de Clambin, the chalet is ideally located a short distance from the main Medran and Savoleyres lift stations as well as just being a short walk from the center of town. A wonderful base for families or a group of friends looking to experience the very best that Verbier has to offer.

The chalet sleeps up to nine people in three bedrooms and a mezzanine twin room. Alpine detailing, rich textures, and rustic furnishings flow throughout the chalet creating a wonderful, welcoming ambiance. A veritable treasure trove; highlights include the hanging pendant in the sitting room which was an inspiration from the owner's travels to Morocco and the George II walnut and parcel-gilt mirror that hangs in the entrance perfectly placed next to the George II oak chest from the 18th century. The first floor of the chalet is home to the open plan dining and living area. Sumptuous sofas surround the natural stone fireplace and the large rustic dining table can seat nine people comfortably. The master bedroom has a fixed king-size bed and en-suite bathroom with roll-top bath and shower as well as his and hers sinks.

Surrounding the chalet is a wonderful garden and terrace area with a private outdoor hot tub. During the day, step out onto the sun drenched south-facing terrace and take in the breathtaking views of the surrounding mountains. In the evening, cozy up in front of the roaring fire with a glass of champagne before sitting down to sample the finest cuisine in the elegant dining area.