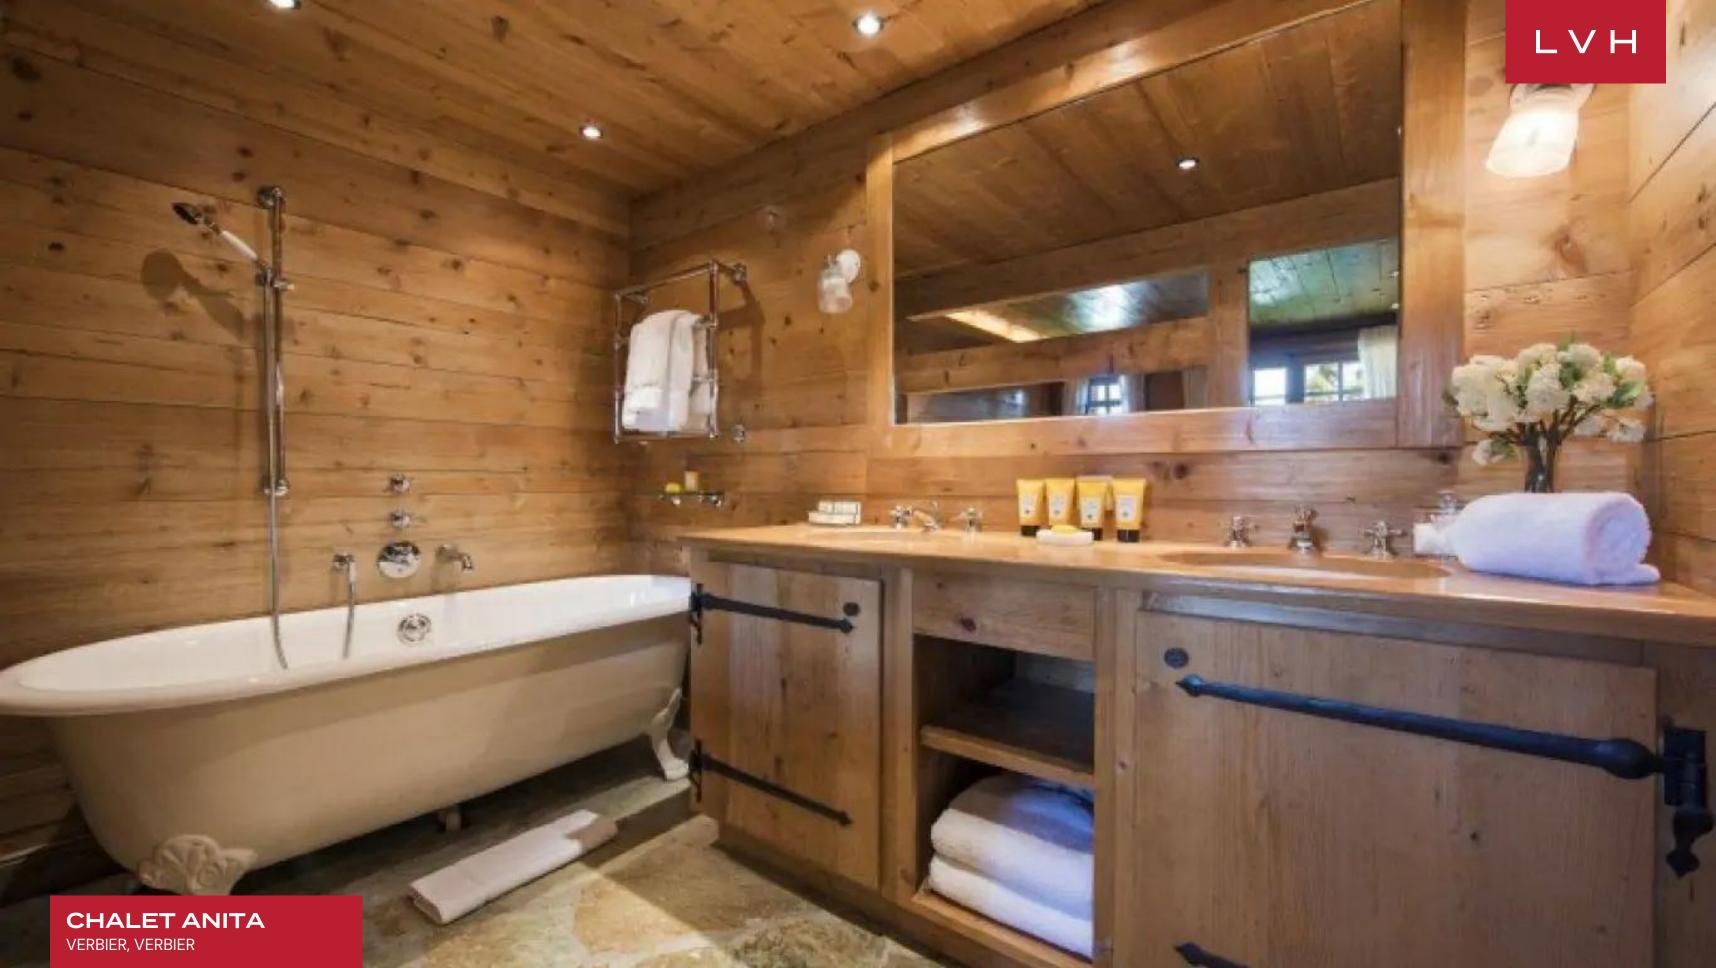

The chalet sleeps up to nine people in three bedrooms and a mezzanine twin room. Alpine detailing, rich textures, and rustic furnishings flow throughout the chalet creating a wonderful, welcoming ambiance. A veritable treasure trove; highlights include the hanging pendant in the sitting room which was an inspiration from the owner's travels to Morocco and the George II walnut and parcel-gilt mirror that hangs in the entrance perfectly placed next to the George II oak chest from the 18th century. The first floor of the chalet is home to the open plan dining and living area. Sumptuous sofas surround the natural stone fireplace and the large rustic dining table can seat nine people comfortably. The master bedroom has a fixed king-size bed and en-suite bathroom with roll-top bath and shower as well as his and hers sinks.