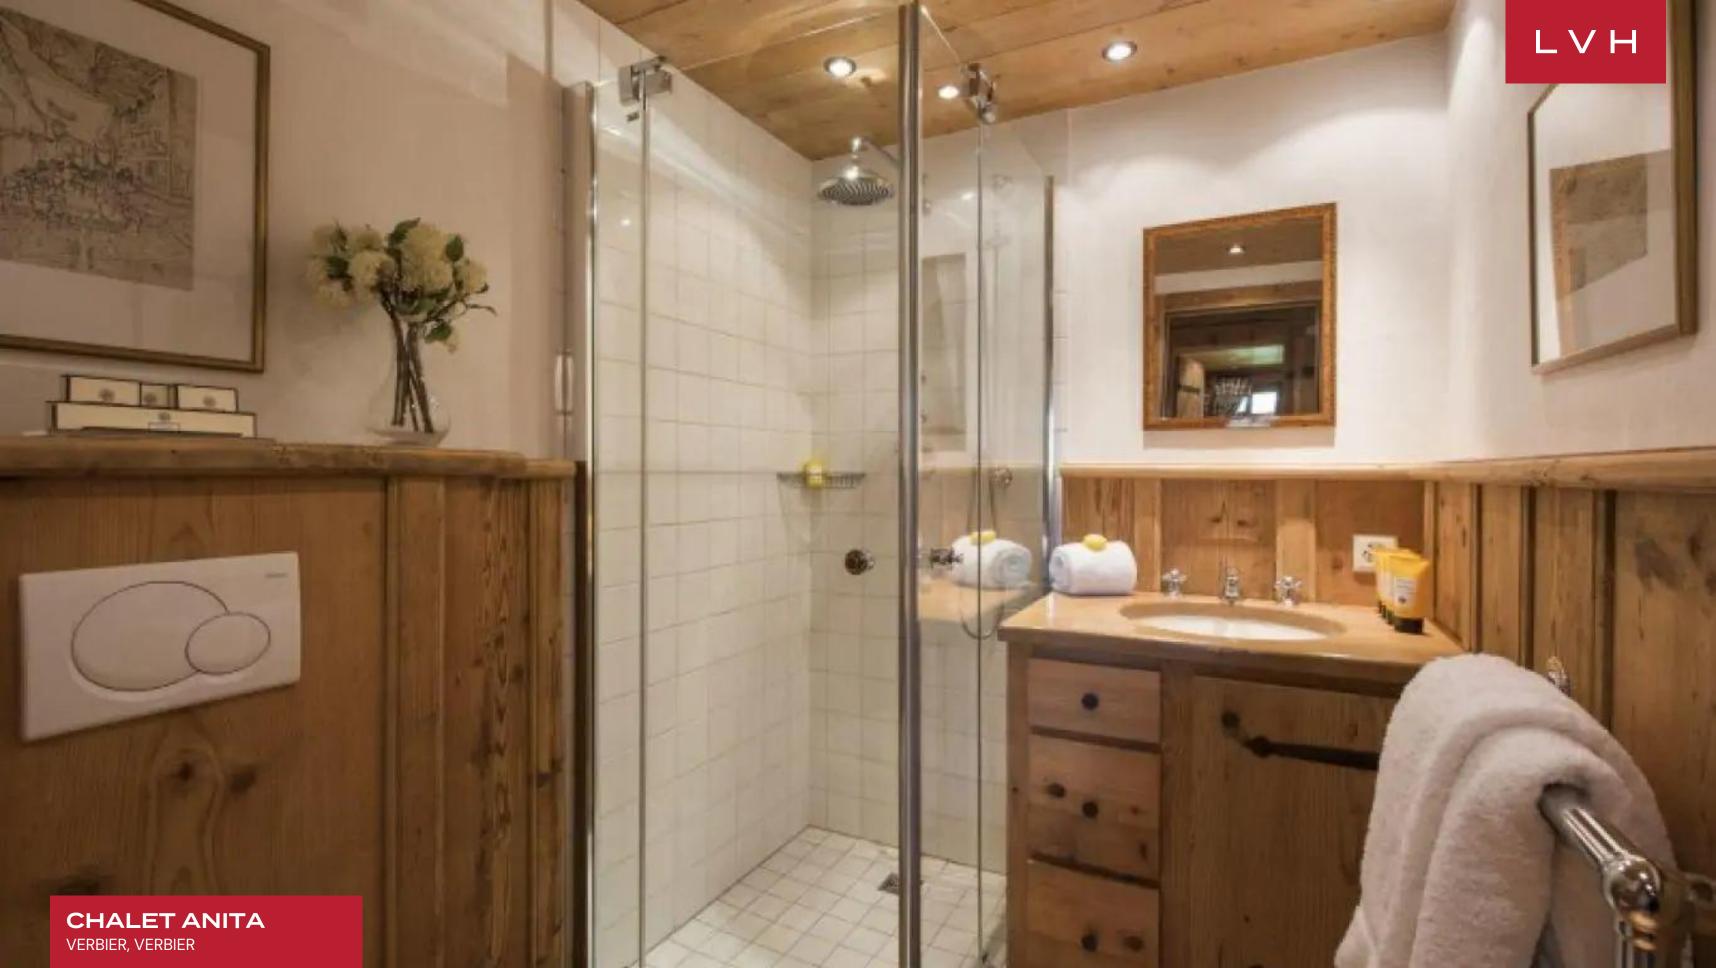

The chalet sleeps up to nine people in three bedrooms and a mezzanine twin room. Alpine detailing, rich textures, and rustic furnishings flow throughout the chalet creating a wonderful, welcoming ambiance. A veritable treasure trove; highlights include the hanging pendant in the sitting room which was an inspiration from the owner's travels to Morocco and the George II walnut and parcel-gilt mirror that hangs in the entrance perfectly placed next to the George II oak chest from the 18th century. The first floor of the chalet is home to the open plan dining and living area. Sumptuous sofas surround the natural stone fireplace and the large rustic dining table can seat nine people comfortably. The master bedroom has a fixed king-size bed and en-suite bathroom with roll-top bath and shower as well as his and hers sinks.