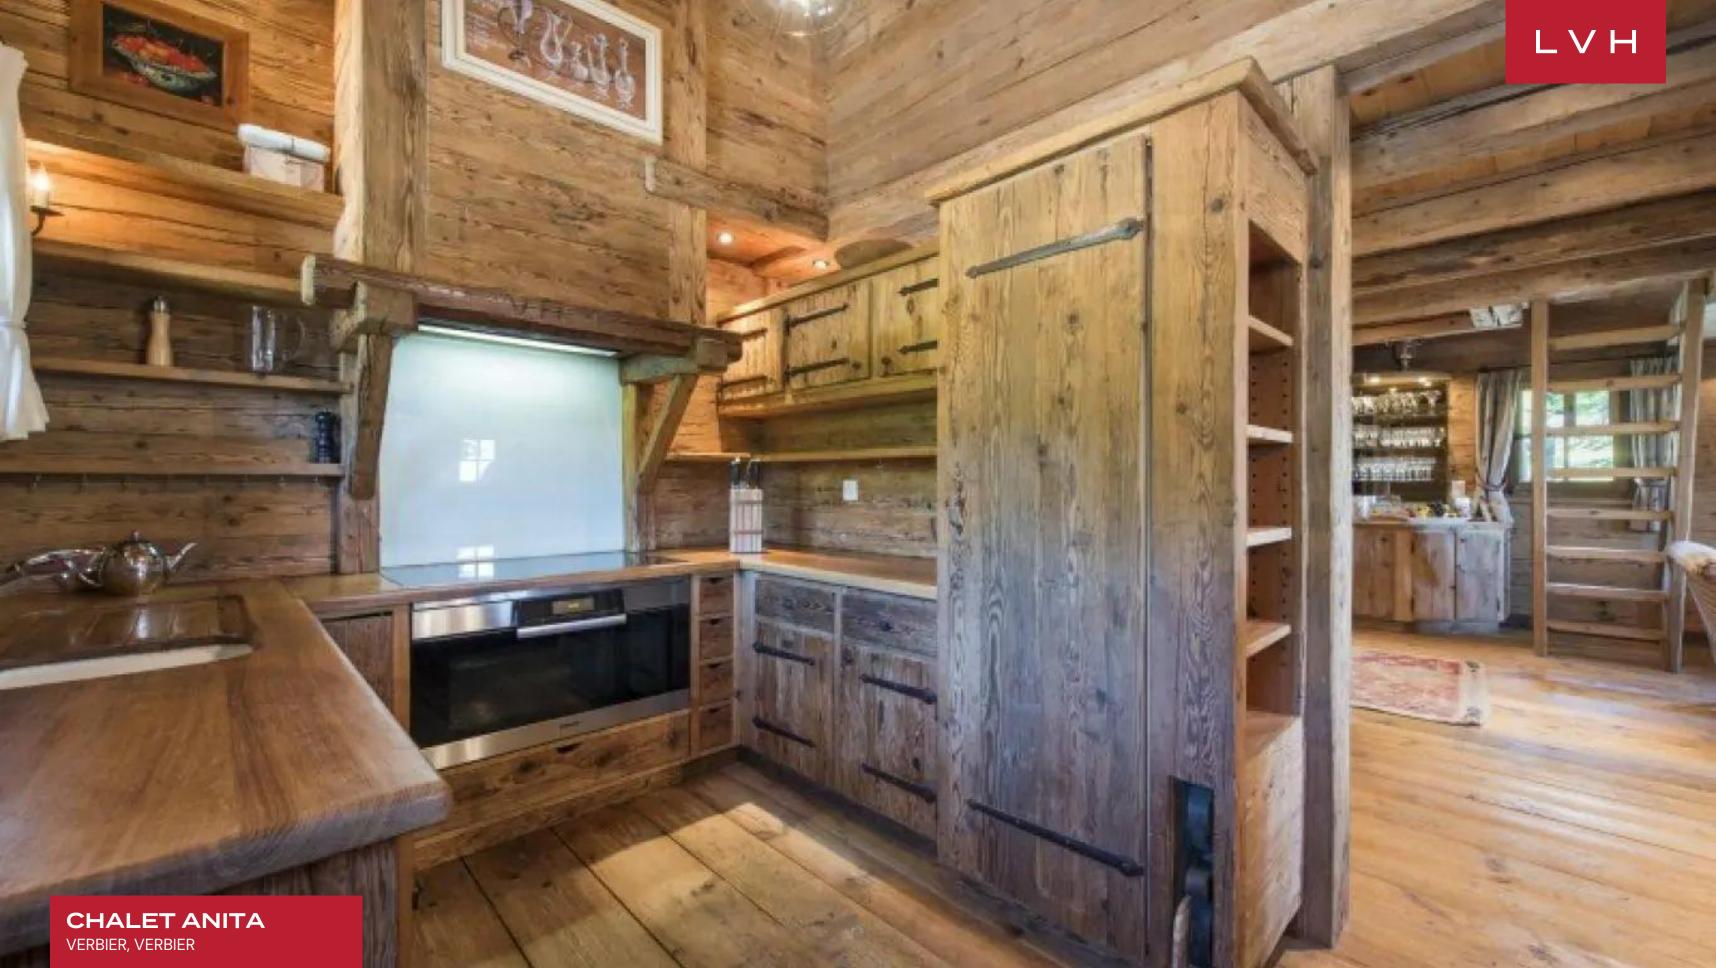

### CHALET ANITA

VERBIER, VERBIER

Chalet Anita is the finest example of a traditional alpine home. Perfectly positioned on Chemin de Clambin, the chalet is ideally located a short distance from the main Medran and Savoleyres lift stations as well as just being a short walk from the center of town. A wonderful base for families or a group of friends looking to experience the very best that Verbier has to offer.

The chalet sleeps up to nine people in three bedrooms and a mezzanine twin room. Alpine detailing, rich textures, and rustic furnishings flow throughout the chalet creating a wonderful, welcoming ambiance. A veritable treasure trove; highlights include the hanging pendant in the sitting room which was an inspiration from the owner's travels to Morocco and the George II walnut and parcel-gilt mirror that hangs in the entrance perfectly placed next to the George II oak chest from the 18th century. The first floor of the chalet is home to the open plan dining and living area. Sumptuous sofas surround the natural stone fireplace and the large rustic dining table can seat nine people comfortably. The master bedroom has a fixed king-size bed and en-suite bathroom with roll-top bath and shower as well as his and hers sinks.