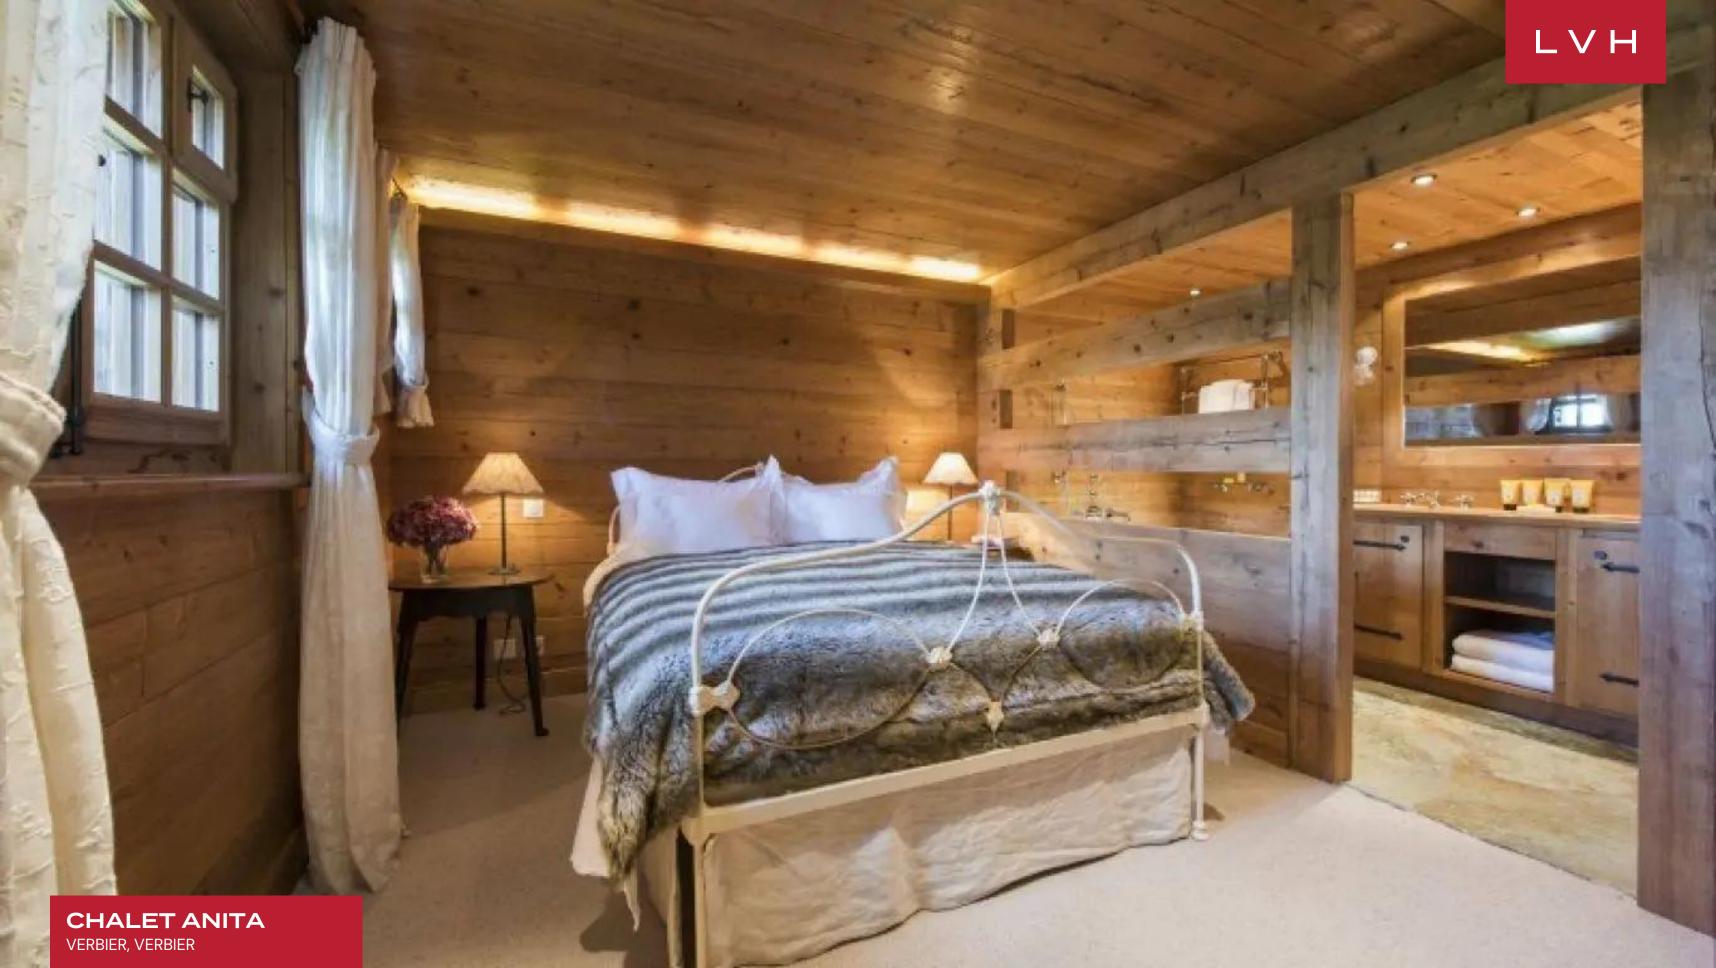

The chalet sleeps up to nine people in three bedrooms and a mezzanine twin room. Alpine detailing, rich textures, and rustic furnishings flow throughout the chalet creating a wonderful, welcoming ambiance. A veritable treasure trove; highlights include the hanging pendant in the sitting room which was an inspiration from the owner's travels to Morocco and the George II walnut and parcel-gilt mirror that hangs in the entrance perfectly placed next to the George II oak chest from the 18th century. The first floor of the chalet is home to the open plan dining and living area. Sumptuous sofas surround the natural stone fireplace and the large rustic dining table can seat nine people comfortably. The master bedroom has a fixed king-size bed and en-suite bathroom with roll-top bath and shower as well as his and hers sinks.