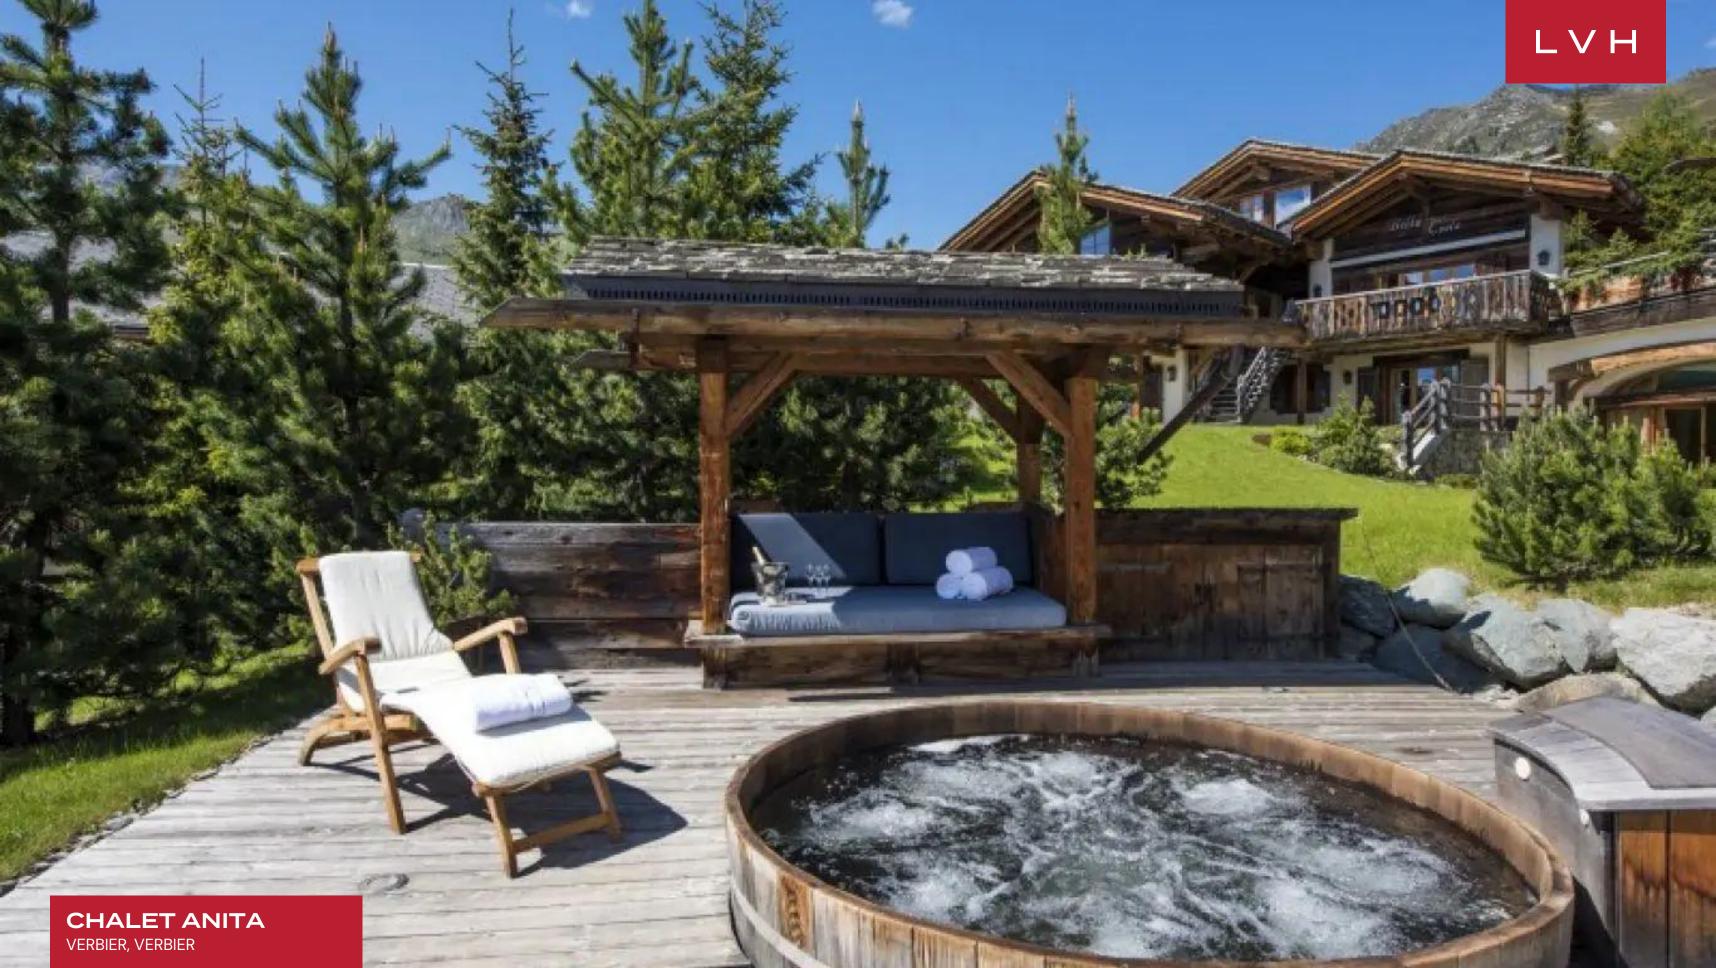

Surrounding the chalet is a wonderful garden and terrace area with a private outdoor hot tub. During the day, step out onto the sun drenched south-facing terrace and take in the breathtaking views of the surrounding mountains. In the evening, cozy up in front of the roaring fire with a glass of champagne before sitting down to sample the finest cuisine in the elegant dining area.