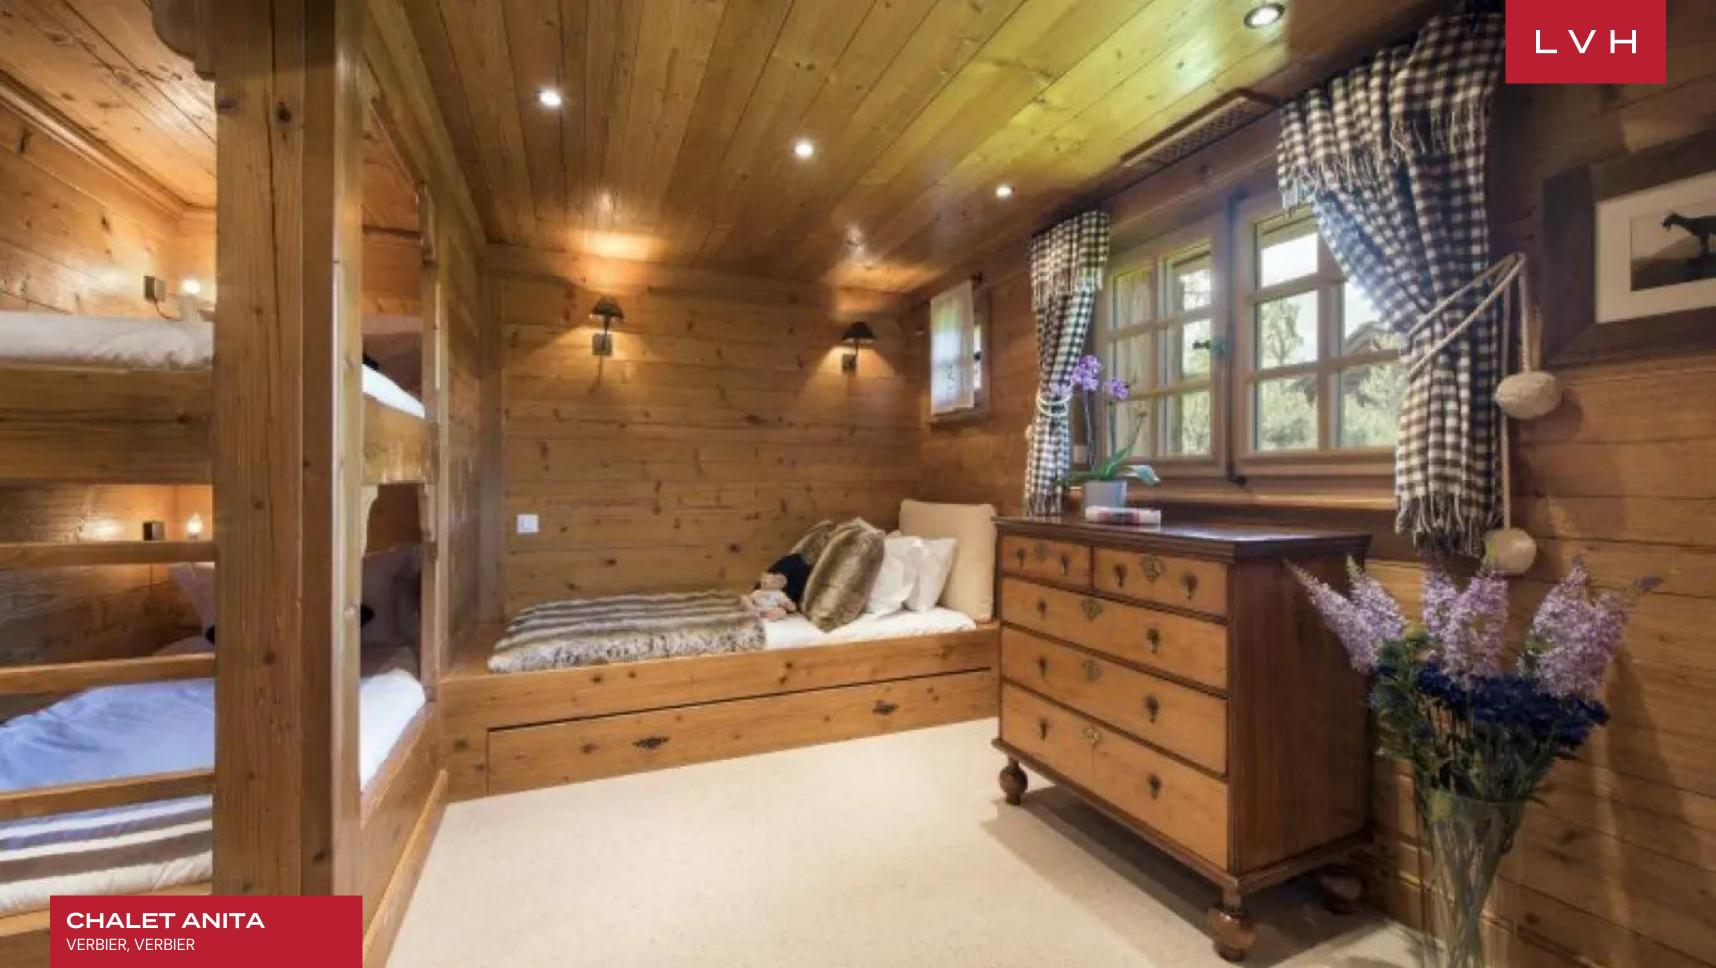

The chalet sleeps up to nine people in three bedrooms and a mezzanine twin room. Alpine detailing, rich textures, and rustic furnishings flow throughout the chalet creating a wonderful, welcoming ambiance. A veritable treasure trove; highlights include the hanging pendant in the sitting room which was an inspiration from the owner's travels to Morocco and the George II walnut and parcel-gilt mirror that hangs in the entrance perfectly placed next to the George II oak chest from the 18th century. The first floor of the chalet is home to the open plan dining and living area. Sumptuous sofas surround the natural stone fireplace and the large rustic dining table can seat nine people comfortably. The master bedroom has a fixed king-size bed and en-suite bathroom with roll-top bath and shower as well as his and hers sinks.