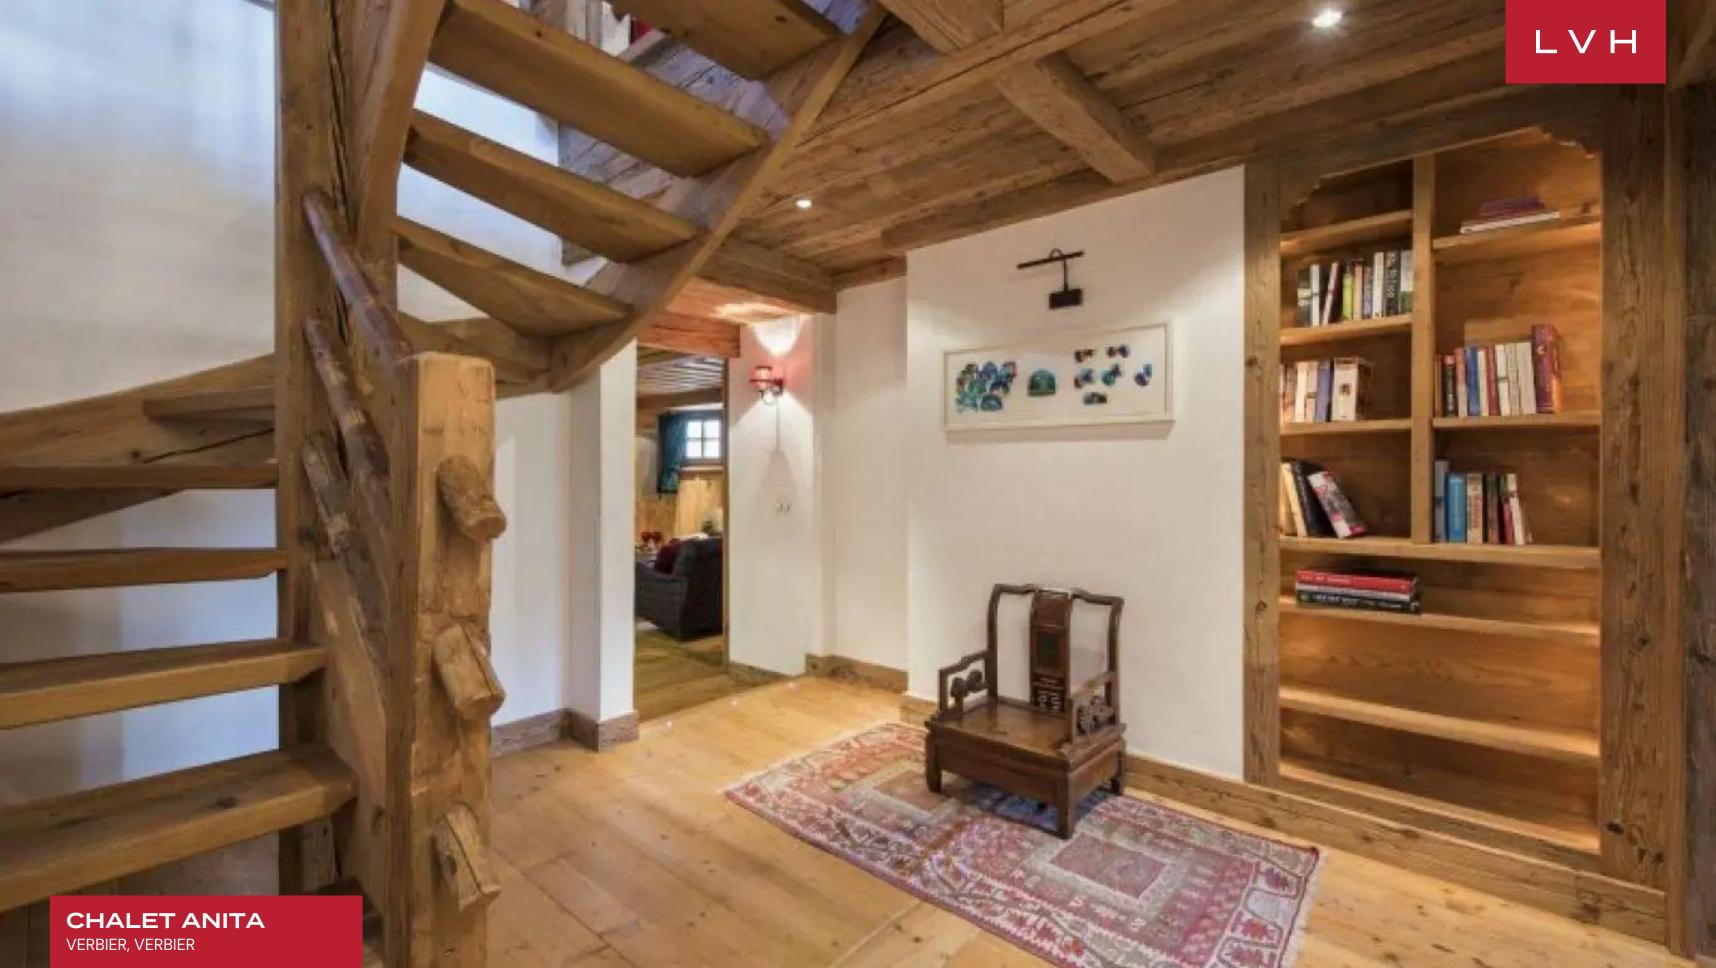

The chalet sleeps up to nine people in three bedrooms and a mezzanine twin room. Alpine detailing, rich textures, and rustic furnishings flow throughout the chalet creating a wonderful, welcoming ambiance. A veritable treasure trove; highlights include the hanging pendant in the sitting room which was an inspiration from the owner's travels to Morocco and the George II walnut and parcel-gilt mirror that hangs in the entrance perfectly placed next to the George II oak chest from the 18th century. The first floor of the chalet is home to the open plan dining and living area. Sumptuous sofas surround the natural stone fireplace and the large rustic dining table can seat nine people comfortably. The master bedroom has a fixed king-size bed and en-suite bathroom with roll-top bath and shower as well as his and hers sinks.