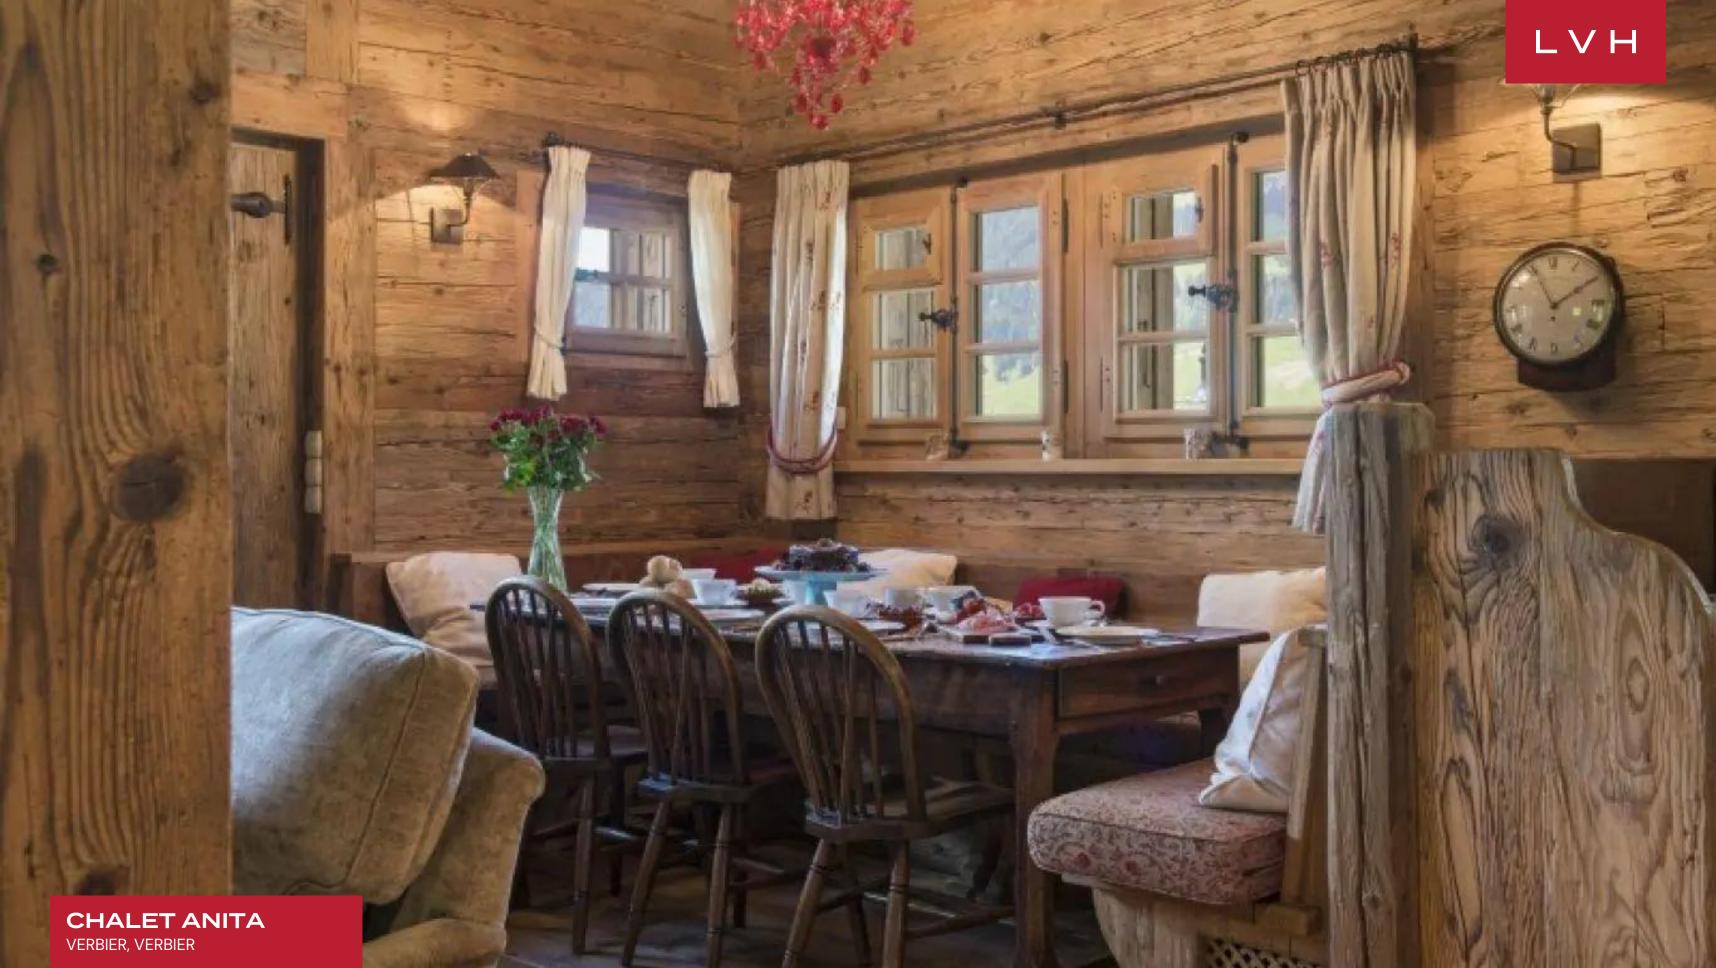

The chalet sleeps up to nine people in three bedrooms and a mezzanine twin room. Alpine detailing, rich textures, and rustic furnishings flow throughout the chalet creating a wonderful, welcoming ambiance. A veritable treasure trove; highlights include the hanging pendant in the sitting room which was an inspiration from the owner's travels to Morocco and the George II walnut and parcel-gilt mirror that hangs in the entrance perfectly placed next to the George II oak chest from the 18th century. The first floor of the chalet is home to the open plan dining and living area. Sumptuous sofas surround the natural stone fireplace and the large rustic dining table can seat nine people comfortably. The master bedroom has a fixed king-size bed and en-suite bathroom with roll-top bath and shower as well as his and hers sinks.

Surrounding the chalet is a wonderful garden and terrace area with a private outdoor hot tub. During the day, step out onto the sun drenched south-facing terrace and take in the breathtaking views of the surrounding mountains. In the evening, cozy up in front of the roaring fire with a glass of champagne before sitting down to sample the finest cuisine in the elegant dining area.