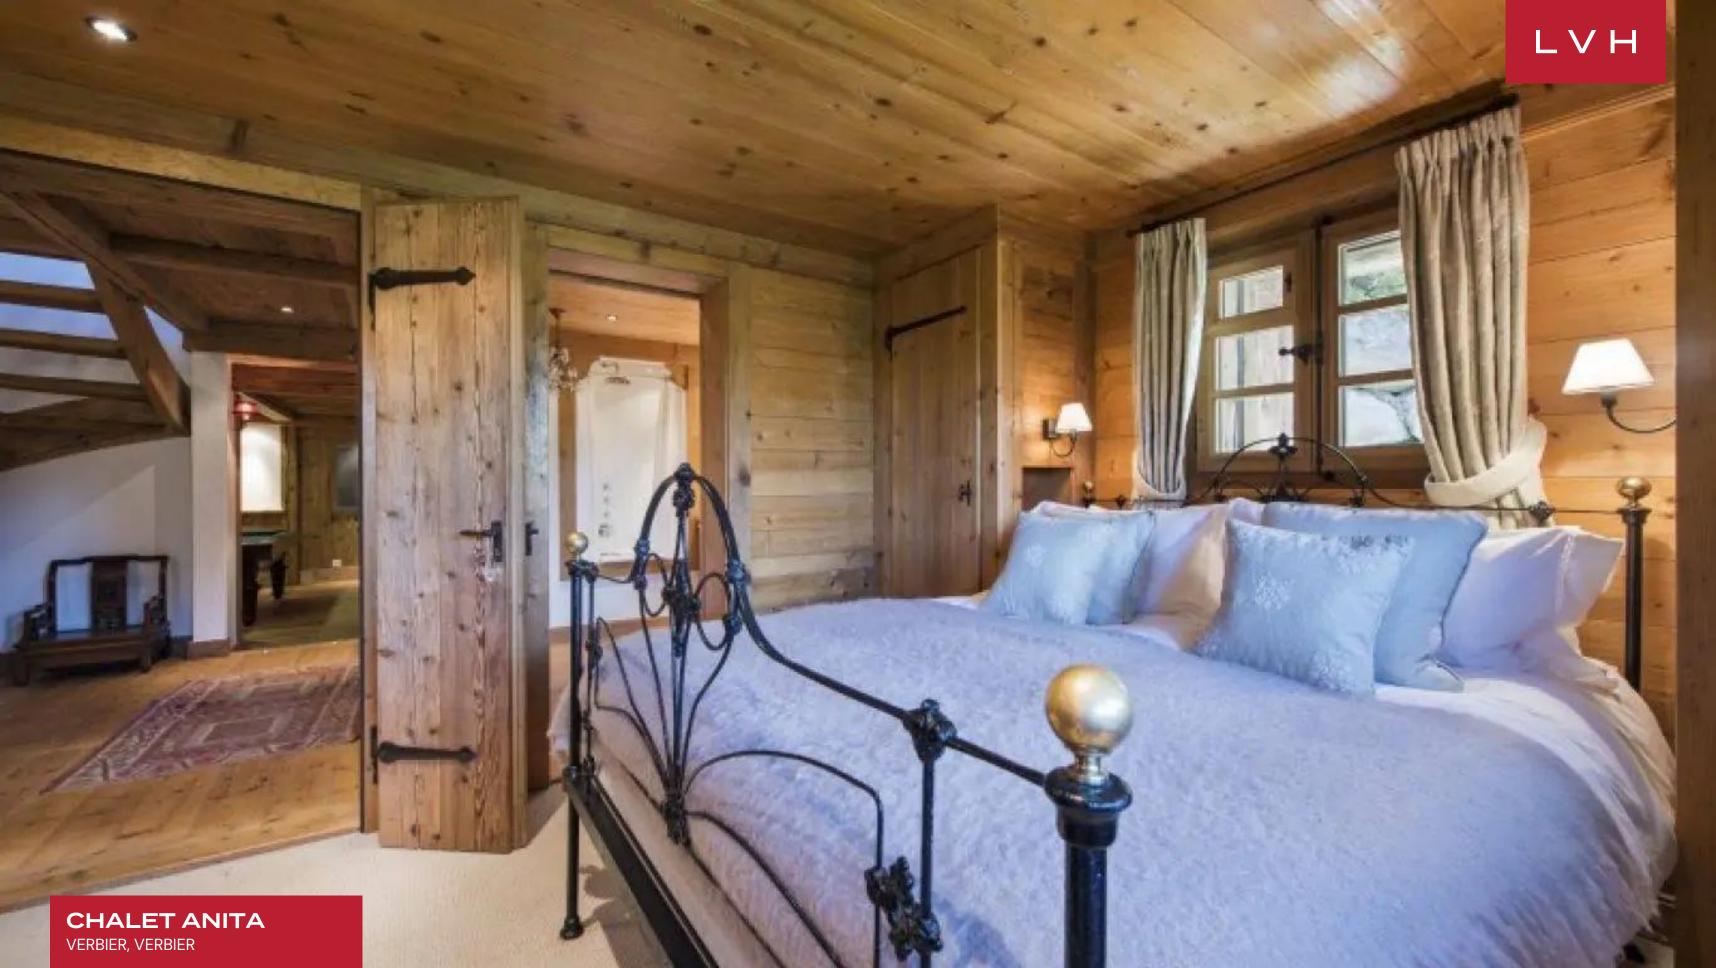

**CHALET ANITA**VERBIER, VERBIER, SWITZERLAND

3 BEDROOMS **9**GUESTS

**3**BATHROOMS

**3,229** SQUARE FEET

### CHALET ANITA

VERBIER, VERBIER

Chalet Anita is the finest example of a traditional alpine home. Perfectly positioned on Chemin de Clambin, the chalet is ideally located a short distance from the main Medran and Savoleyres lift stations as well as just being a short walk from the center of town. A wonderful base for families or a group of friends looking to experience the very best that Verbier has to offer.

The chalet sleeps up to nine people in three bedrooms and a mezzanine twin room. Alpine detailing, rich textures, and rustic furnishings flow throughout the chalet creating a wonderful, welcoming ambiance. A veritable treasure trove; highlights include the hanging pendant in the sitting room which was an inspiration from the owner's travels to Morocco and the George II walnut and parcel-gilt mirror that hangs in the entrance perfectly placed next to the George II oak chest from the 18th century. The first floor of the chalet is home to the open plan dining and living area. Sumptuous sofas surround the natural stone fireplace and the large rustic dining table can seat nine people comfortably. The master bedroom has a fixed king-size bed and en-suite bathroom with roll-top bath and shower as well as his and hers sinks.