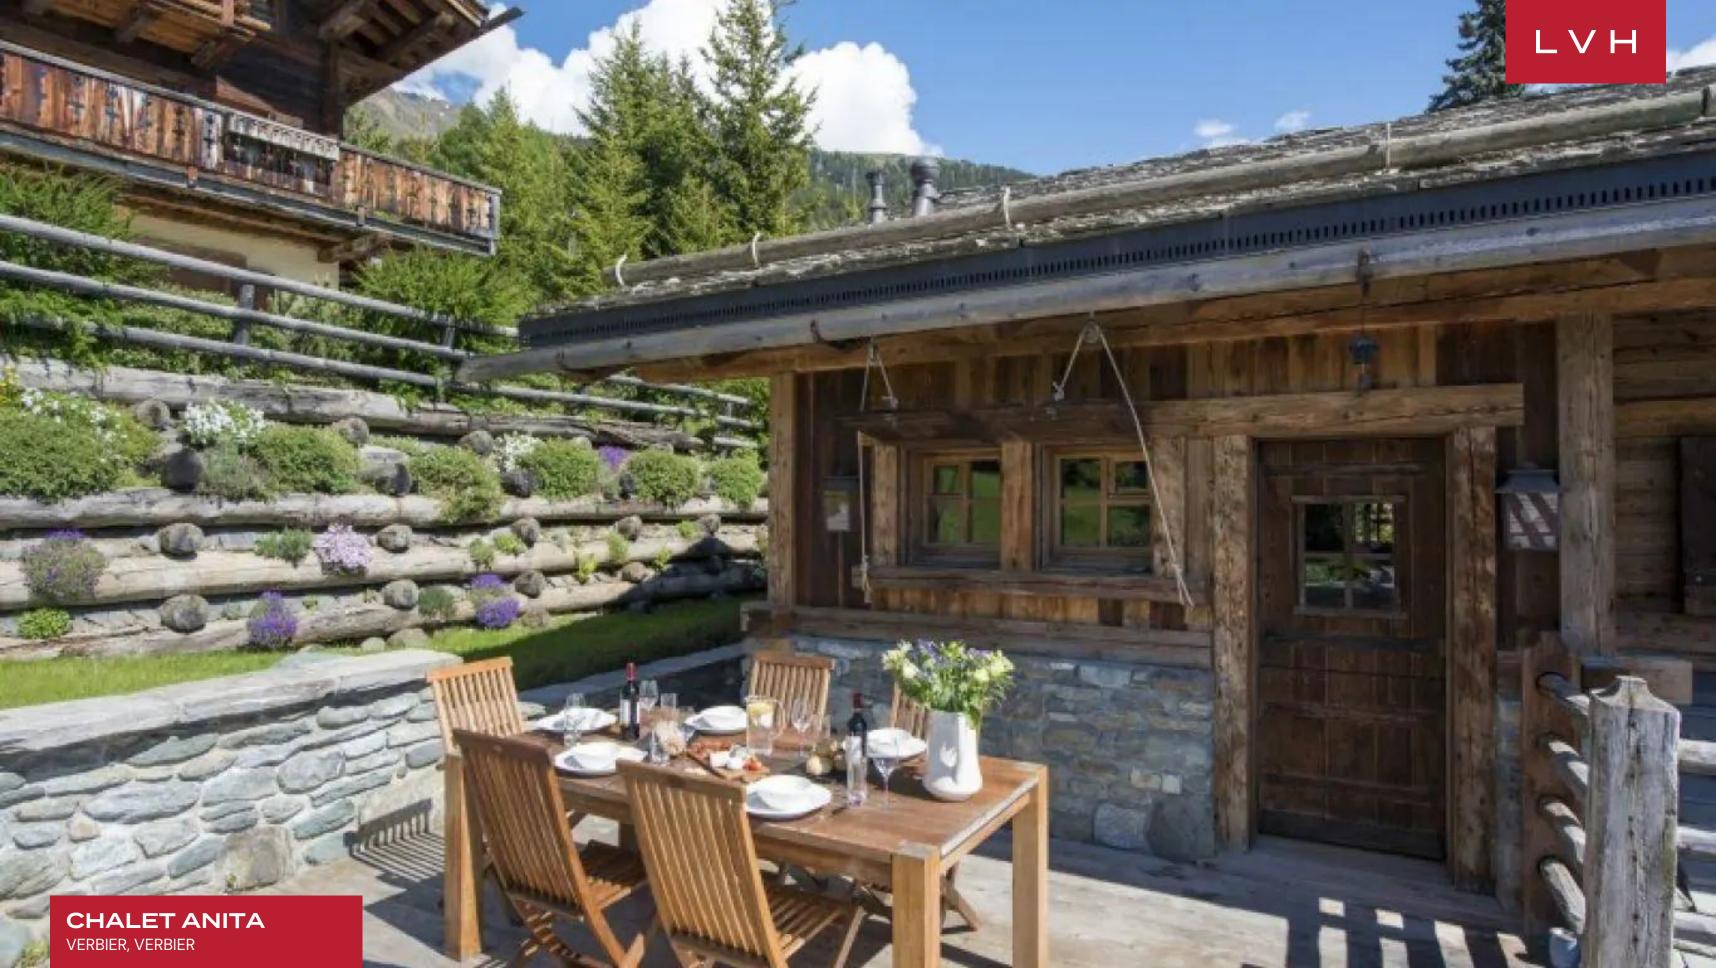

Surrounding the chalet is a wonderful garden and terrace area with a private outdoor hot tub. During the day, step out onto the sun drenched south-facing terrace and take in the breathtaking views of the surrounding mountains. In the evening, cozy up in front of the roaring fire with a glass of champagne before sitting down to sample the finest cuisine in the elegant dining area.