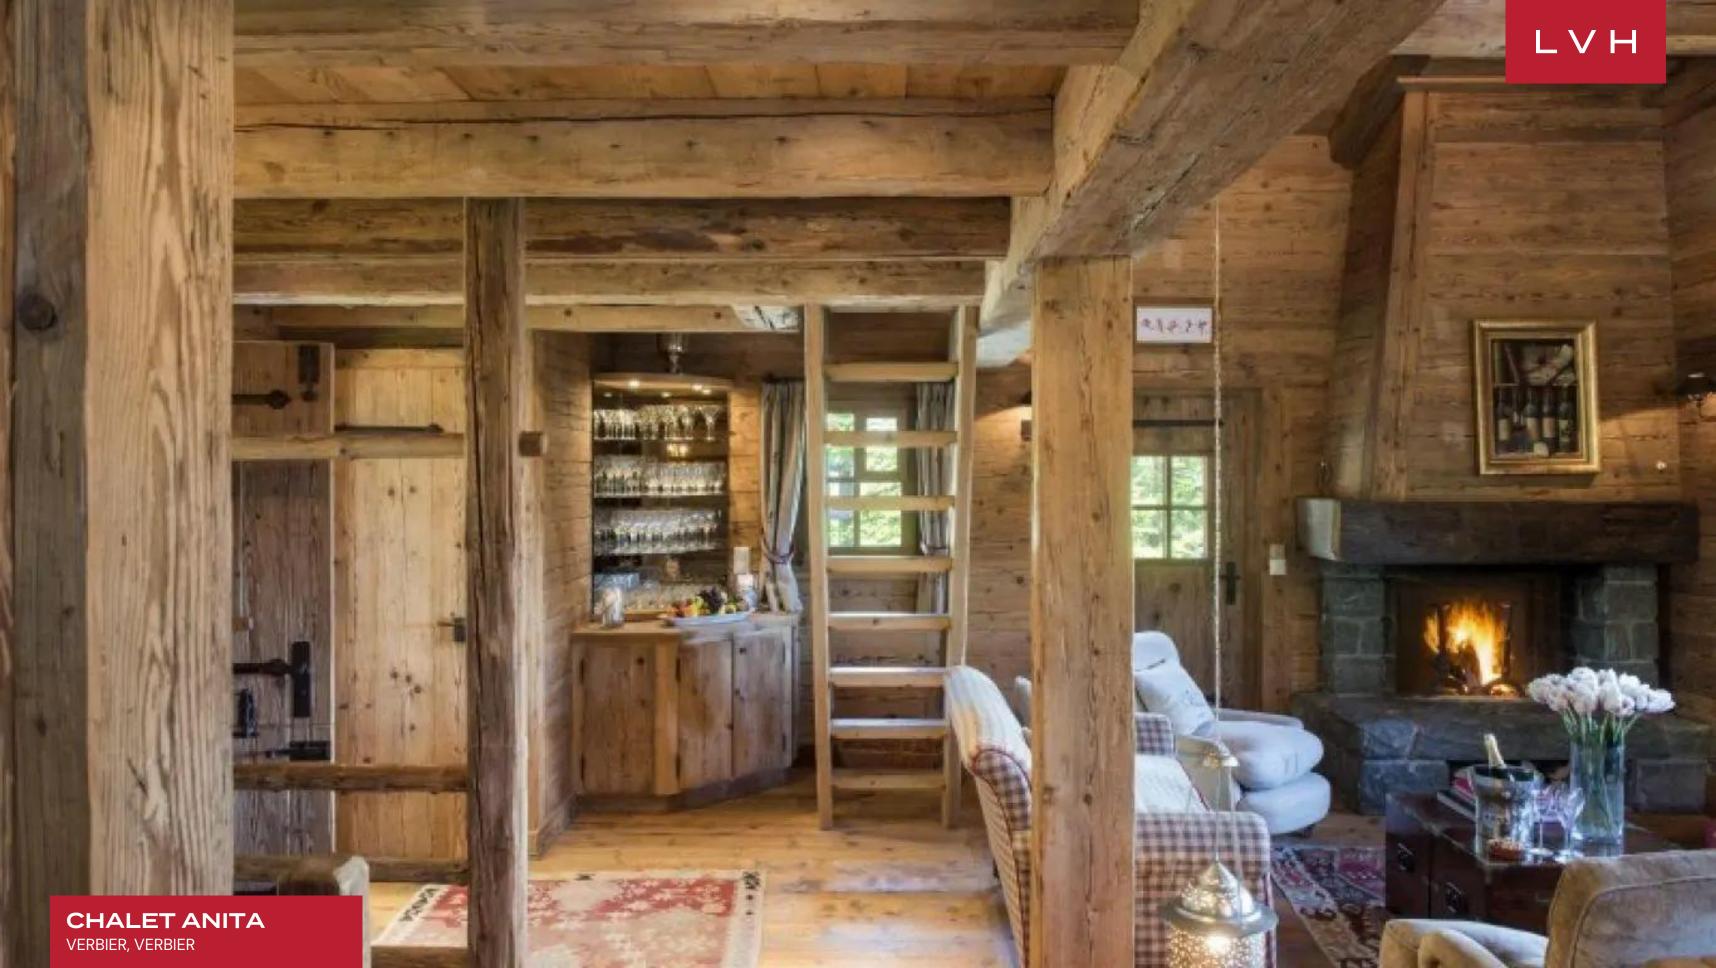

The chalet sleeps up to nine people in three bedrooms and a mezzanine twin room. Alpine detailing, rich textures, and rustic furnishings flow throughout the chalet creating a wonderful, welcoming ambiance. A veritable treasure trove; highlights include the hanging pendant in the sitting room which was an inspiration from the owner's travels to Morocco and the George II walnut and parcel-gilt mirror that hangs in the entrance perfectly placed next to the George II oak chest from the 18th century. The first floor of the chalet is home to the open plan dining and living area. Sumptuous sofas surround the natural stone fireplace and the large rustic dining table can seat nine people comfortably. The master bedroom has a fixed king-size bed and en-suite bathroom with roll-top bath and shower as well as his and hers sinks.

Surrounding the chalet is a wonderful garden and terrace area with a private outdoor hot tub. During the day, step out onto the sun drenched south-facing terrace and take in the breathtaking views of the surrounding mountains. In the evening, cozy up in front of the roaring fire with a glass of champagne before sitting down to sample the finest cuisine in the elegant dining area.