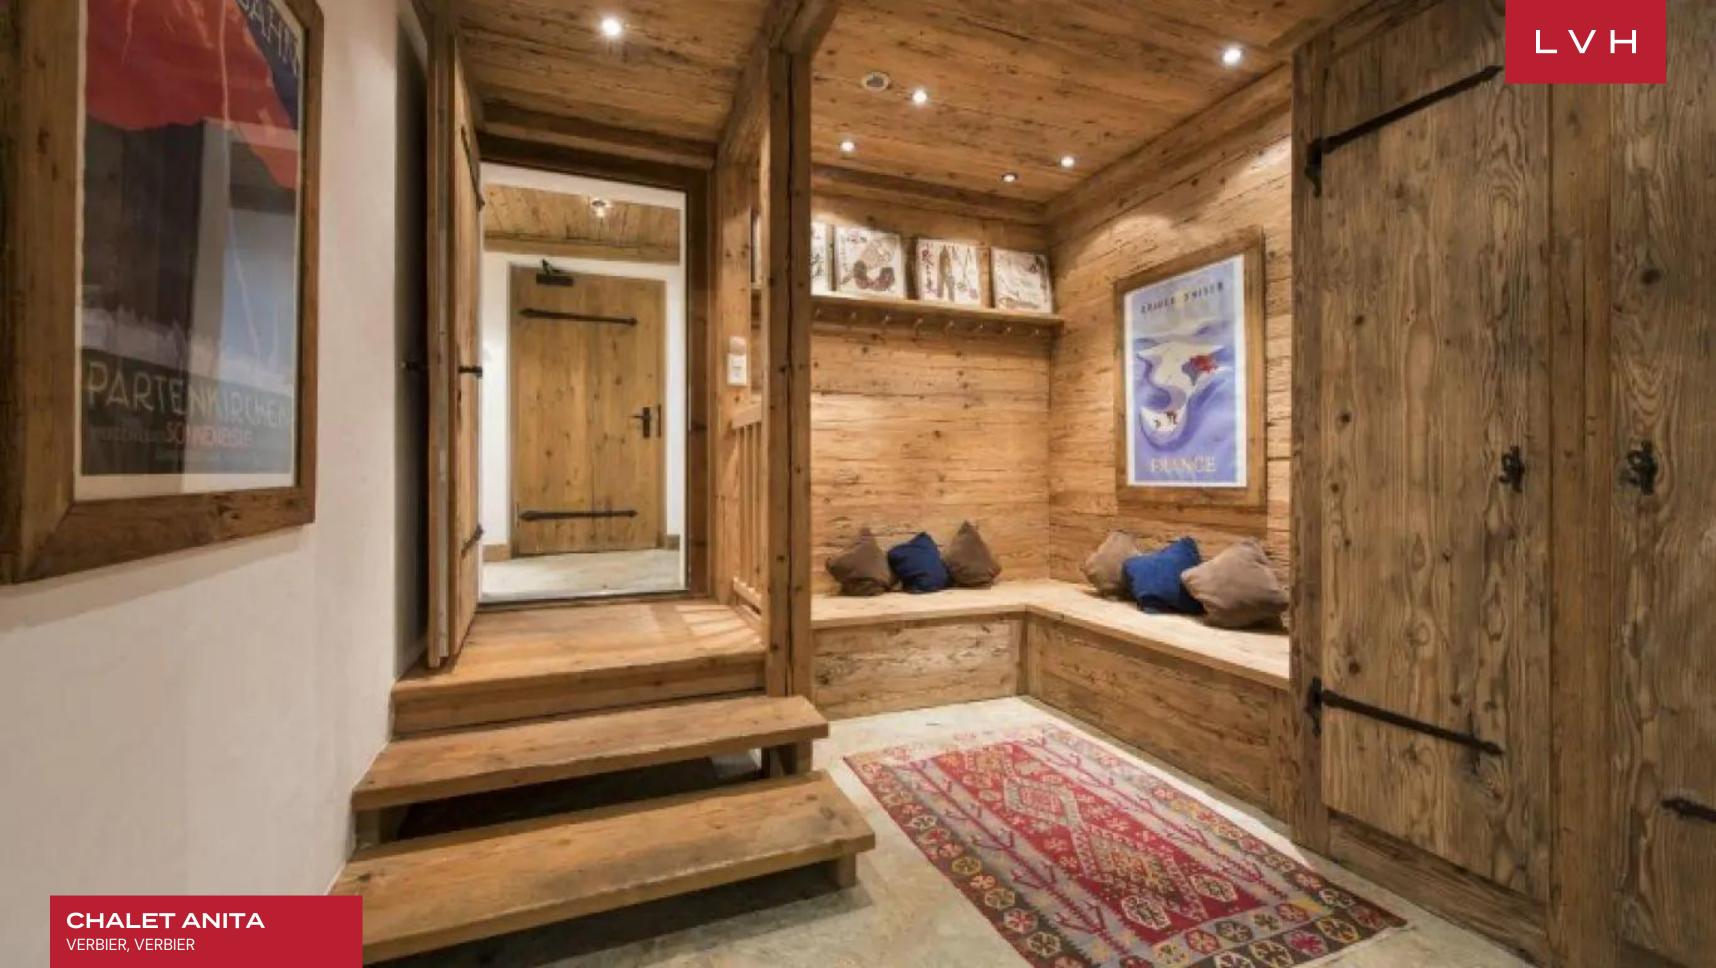

The chalet sleeps up to nine people in three bedrooms and a mezzanine twin room. Alpine detailing, rich textures, and rustic furnishings flow throughout the chalet creating a wonderful, welcoming ambiance. A veritable treasure trove; highlights include the hanging pendant in the sitting room which was an inspiration from the owner's travels to Morocco and the George II walnut and parcel-gilt mirror that hangs in the entrance perfectly placed next to the George II oak chest from the 18th century. The first floor of the chalet is home to the open plan dining and living area. Sumptuous sofas surround the natural stone fireplace and the large rustic dining table can seat nine people comfortably. The master bedroom has a fixed king-size bed and en-suite bathroom with roll-top bath and shower as well as his and hers sinks.