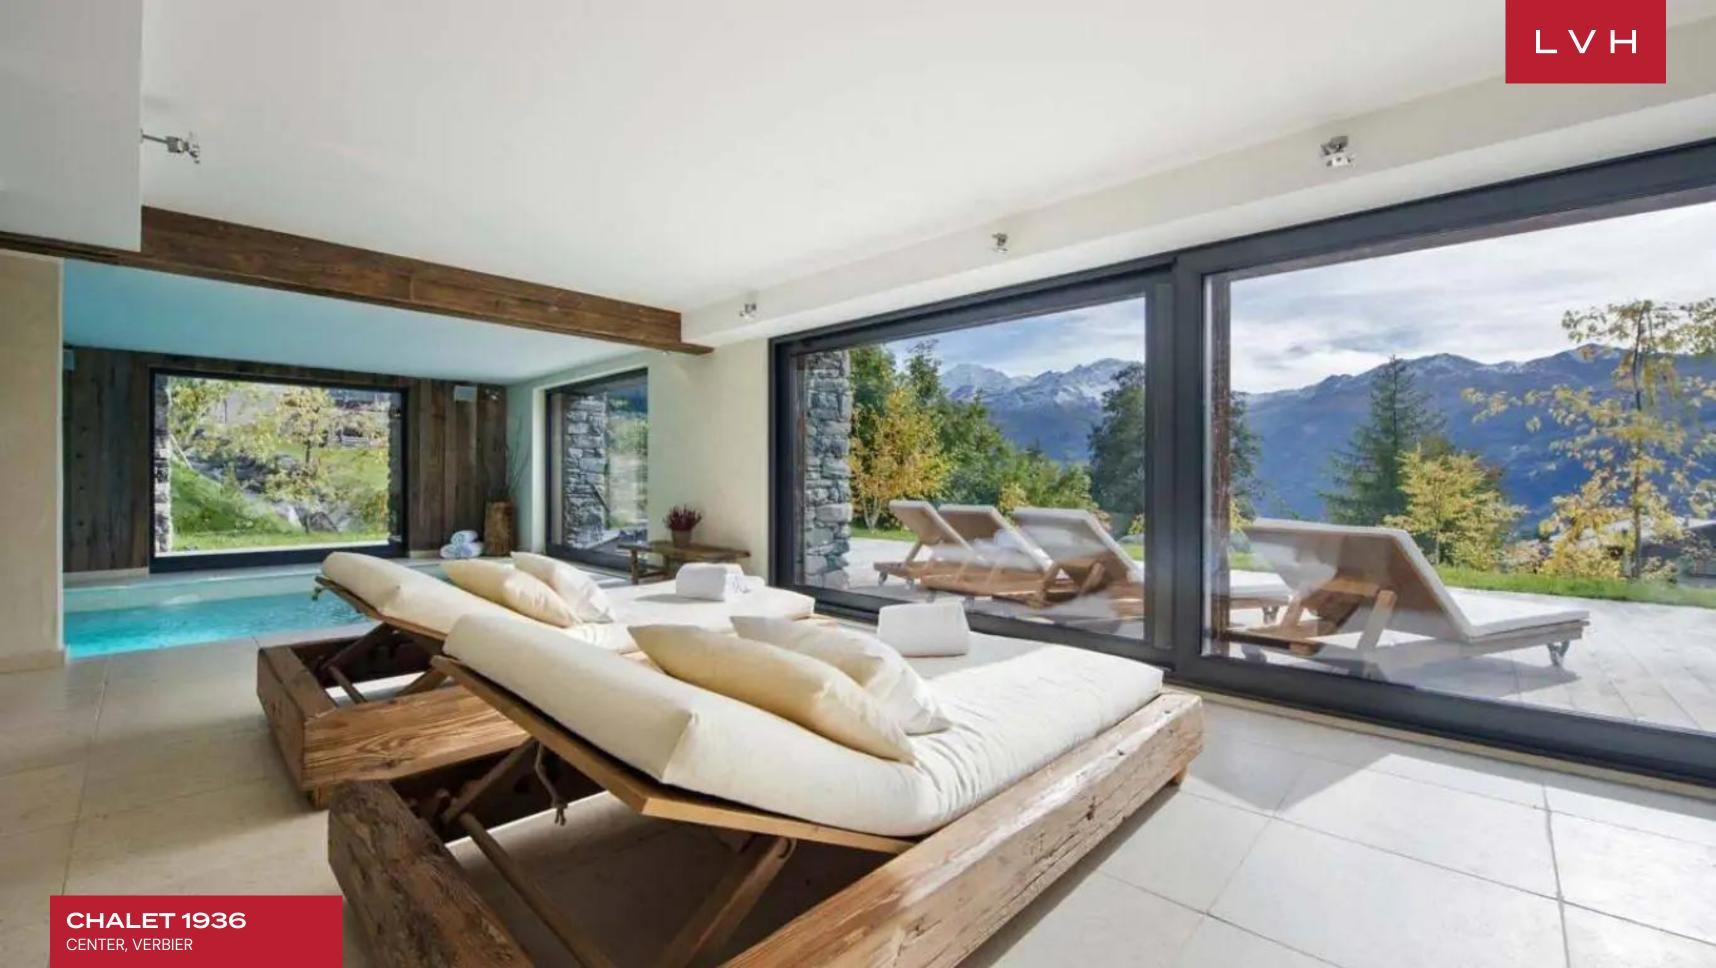

Spectacular interiors are informed by the majesty of its surroundings, presenting a lovely fusion of cosmopolitan elegance and mountain chalet romanticism. A modern free-flowing floor plan curates a dramatic sense of lateral space, with gorgeous floor-to-ceiling windows offering a fascinating backdrop for stunning domestic scenes. Framing these vistas are exquisite wood framing, timber paneled sides, and exposed beams curating an exceptionally inviting rustic ambiance. Tufted rugs, ultra-plush sofas, and supple leather sectionals meet the gorgeous organic textures. A stunning fireplace and rustic stone accent wall set the scene for fantastic apres-ski or snowed-in moments with loved ones, a hot drink in hand. The gorgeous gourmet kitchen infuses cosmopolitan refinement with provincial charm, while internal sliding glass doors and vibrant artwork define the exceptionally modular space. Spanning five floors and over 10000 sq. ft of immaculate living space, the utmost comfort and rejuvenation are assured to all fourteen guests. Chalet 1936 is equipped with an in-home wellness center complete with a gym, hammam, indoor pool, and lavish spa-inspired ensuites. Topnotch amenities include a games room and cocktail bar beckoning social spontaneity and bonding for all age groups.

Outside, guests may be tempted by the steaming cedar hot tub, enveloped in stunning panoramas and embraced by crisp mountain air. South-facing balconies ensure guests don't miss a moment of the dazzling nightly light show before the soaring jagged Alpine peaks. A glorious mountain refuge awaits with Chalet 1936, leaving none impervious to its charms.

#### INTERIOR

- Bar
- Cable, Satellite or Smart TV
- Dining Area
- Fireplace
- Fitness Room
- Game Room
- Hammam
- Home Office
- Indoor Pool

#### **EXTERIOR**

- Hot Tub
- Sun Loungers
- Terrace