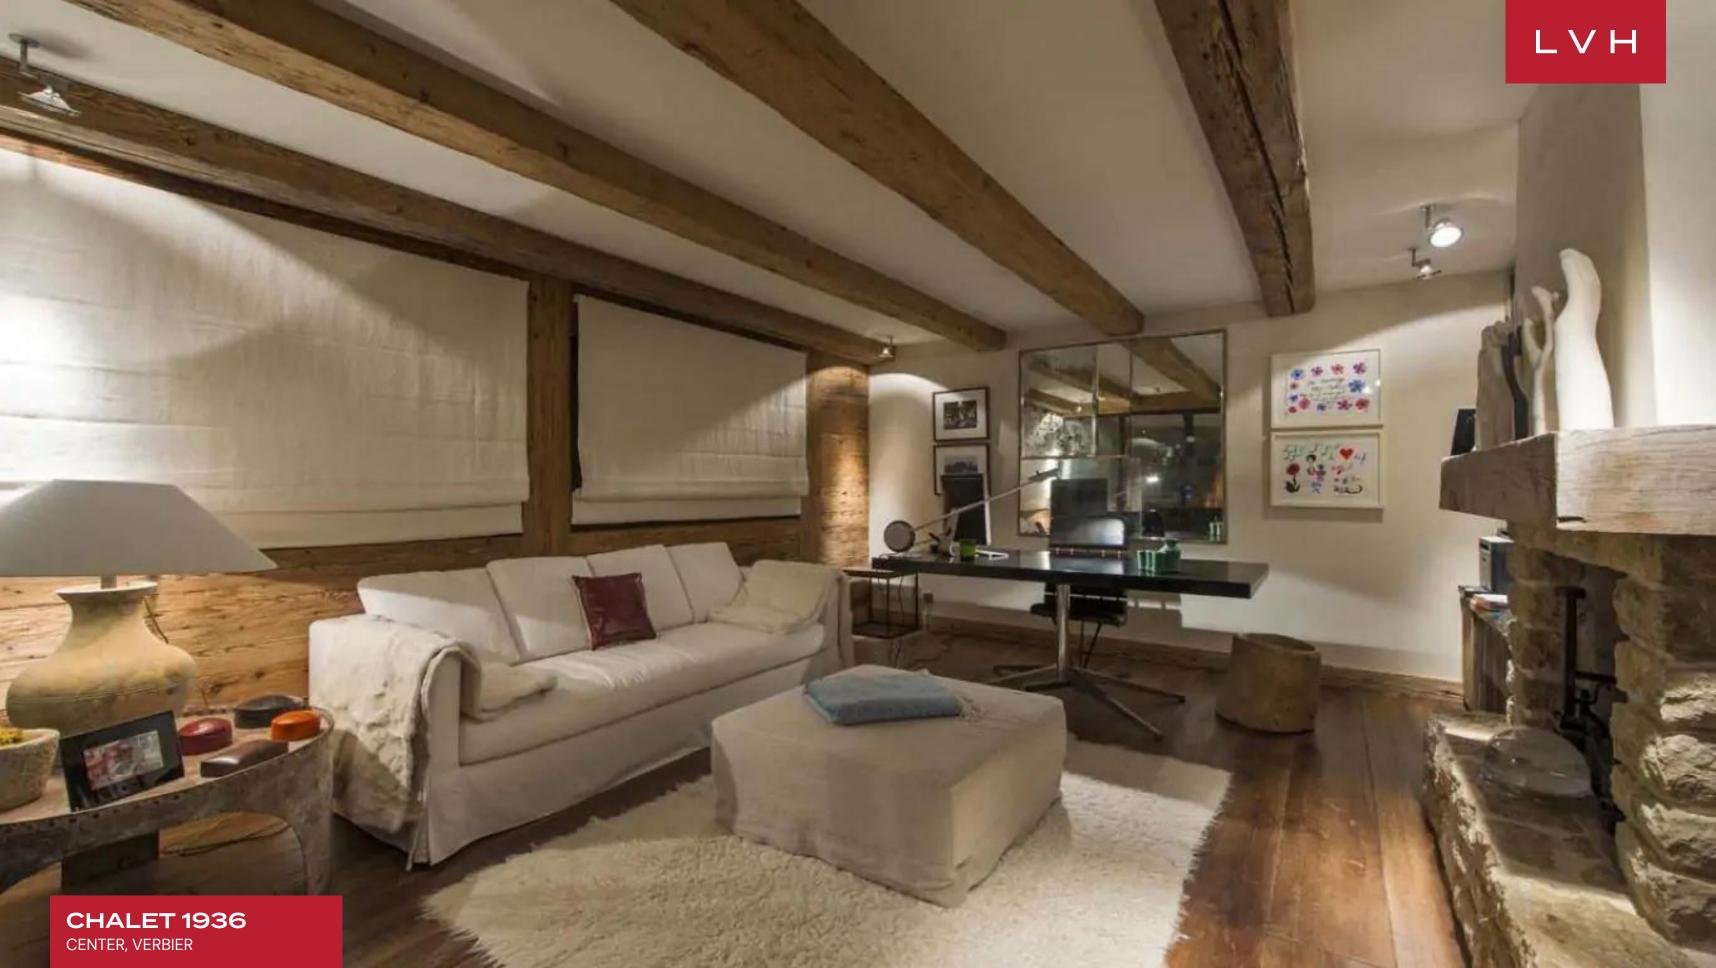

Spectacular interiors are informed by the majesty of its surroundings, presenting a lovely fusion of cosmopolitan elegance and mountain chalet romanticism. A modern free-flowing floor plan curates a dramatic sense of lateral space, with gorgeous floor-to-ceiling windows offering a fascinating backdrop for stunning domestic scenes. Framing these vistas are exquisite wood framing, timber paneled sides, and exposed beams curating an exceptionally inviting rustic ambiance. Tufted rugs, ultra-plush sofas, and supple leather sectionals meet the gorgeous organic textures. A stunning fireplace and rustic stone accent wall set the scene for fantastic apres-ski or snowed-in moments with loved ones, a hot drink in hand. The gorgeous gourmet kitchen infuses cosmopolitan refinement with provincial charm, while internal sliding glass doors and vibrant artwork define the exceptionally modular space. Spanning five floors and over 10000 sq. ft of immaculate living space, the utmost comfort and rejuvenation are assured to all fourteen guests. Chalet 1936 is equipped with an in-home wellness center complete with a gym, hammam, indoor pool, and lavish spa-inspired ensuites. Topnotch amenities include a games room and cocktail bar beckoning social spontaneity and bonding for all age groups.