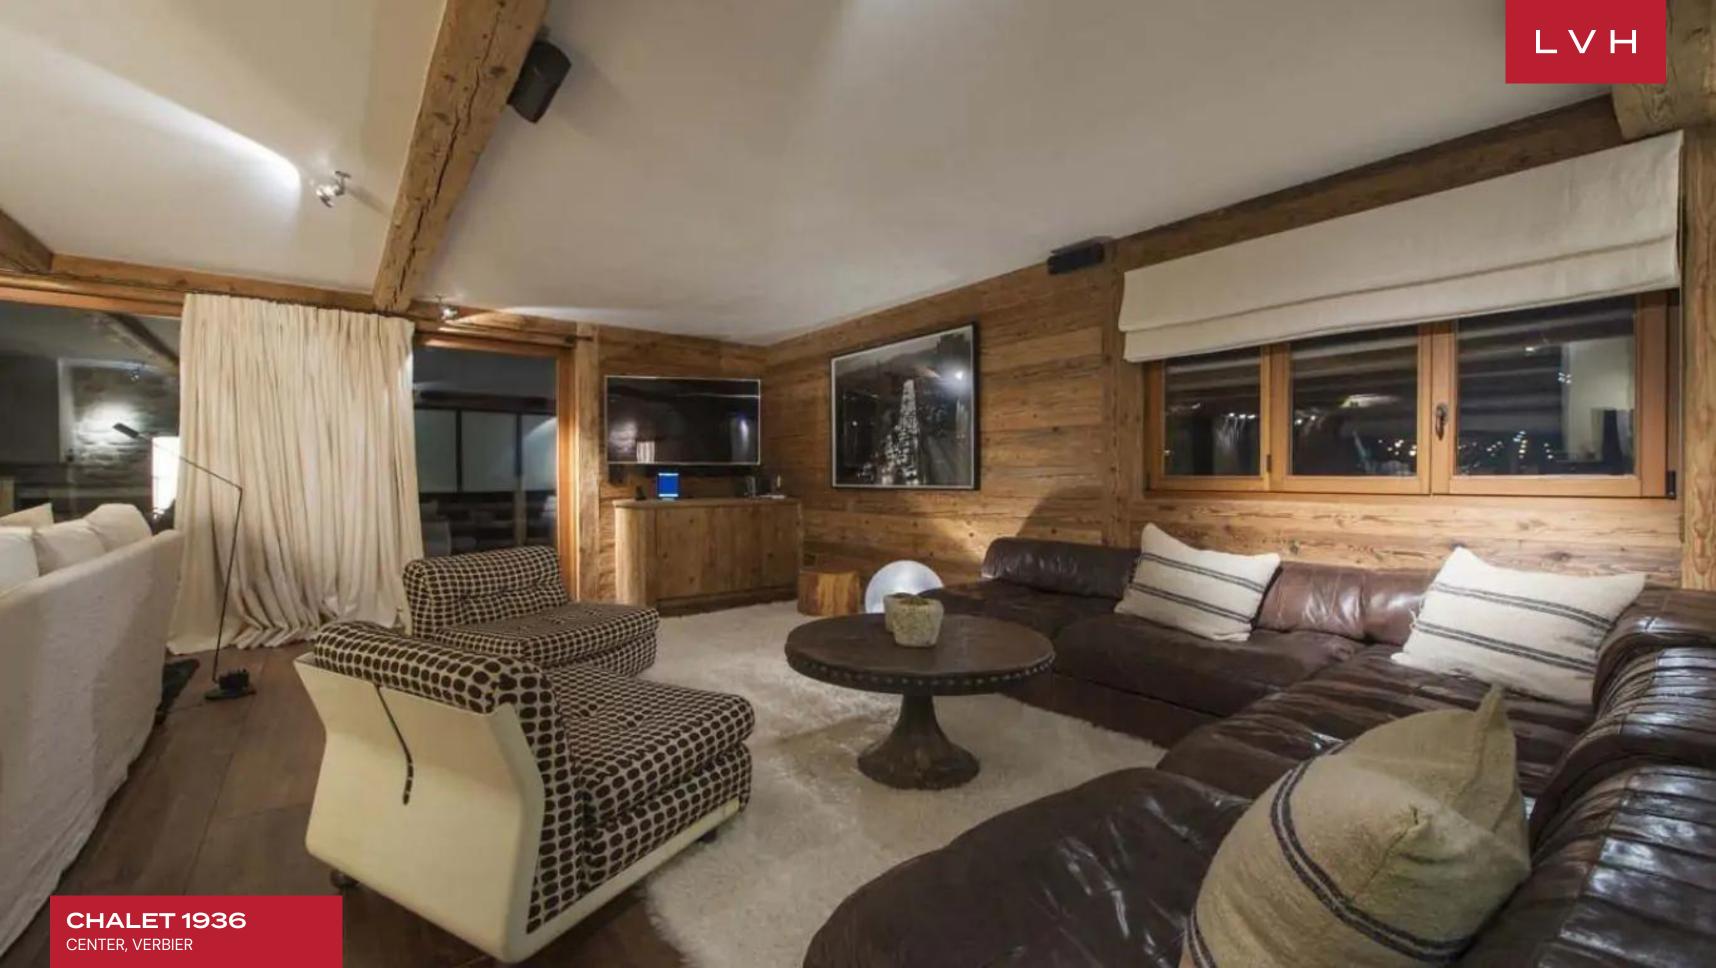

Spectacular interiors are informed by the majesty of its surroundings, presenting a lovely fusion of cosmopolitan elegance and mountain chalet romanticism. A modern free-flowing floor plan curates a dramatic sense of lateral space, with gorgeous floor-to-ceiling windows offering a fascinating backdrop for stunning domestic scenes. Framing these vistas are exquisite wood framing, timber paneled sides, and exposed beams curating an exceptionally inviting rustic ambiance. Tufted rugs, ultra-plush sofas, and supple leather sectionals meet the gorgeous organic textures. A stunning fireplace and rustic stone accent wall set the scene for fantastic apres-ski or snowed-in moments with loved ones, a hot drink in hand. The gorgeous gourmet kitchen infuses cosmopolitan refinement with provincial charm, while internal sliding glass doors and vibrant artwork define the exceptionally modular space. Spanning five floors and over 10000 sq. ft of immaculate living space, the utmost comfort and rejuvenation are assured to all fourteen guests. Chalet 1936 is equipped with an in-home wellness center complete with a gym, hammam, indoor pool, and lavish spa-inspired ensuites. Topnotch amenities include a games room and cocktail bar beckoning social spontaneity and bonding for all age groups.