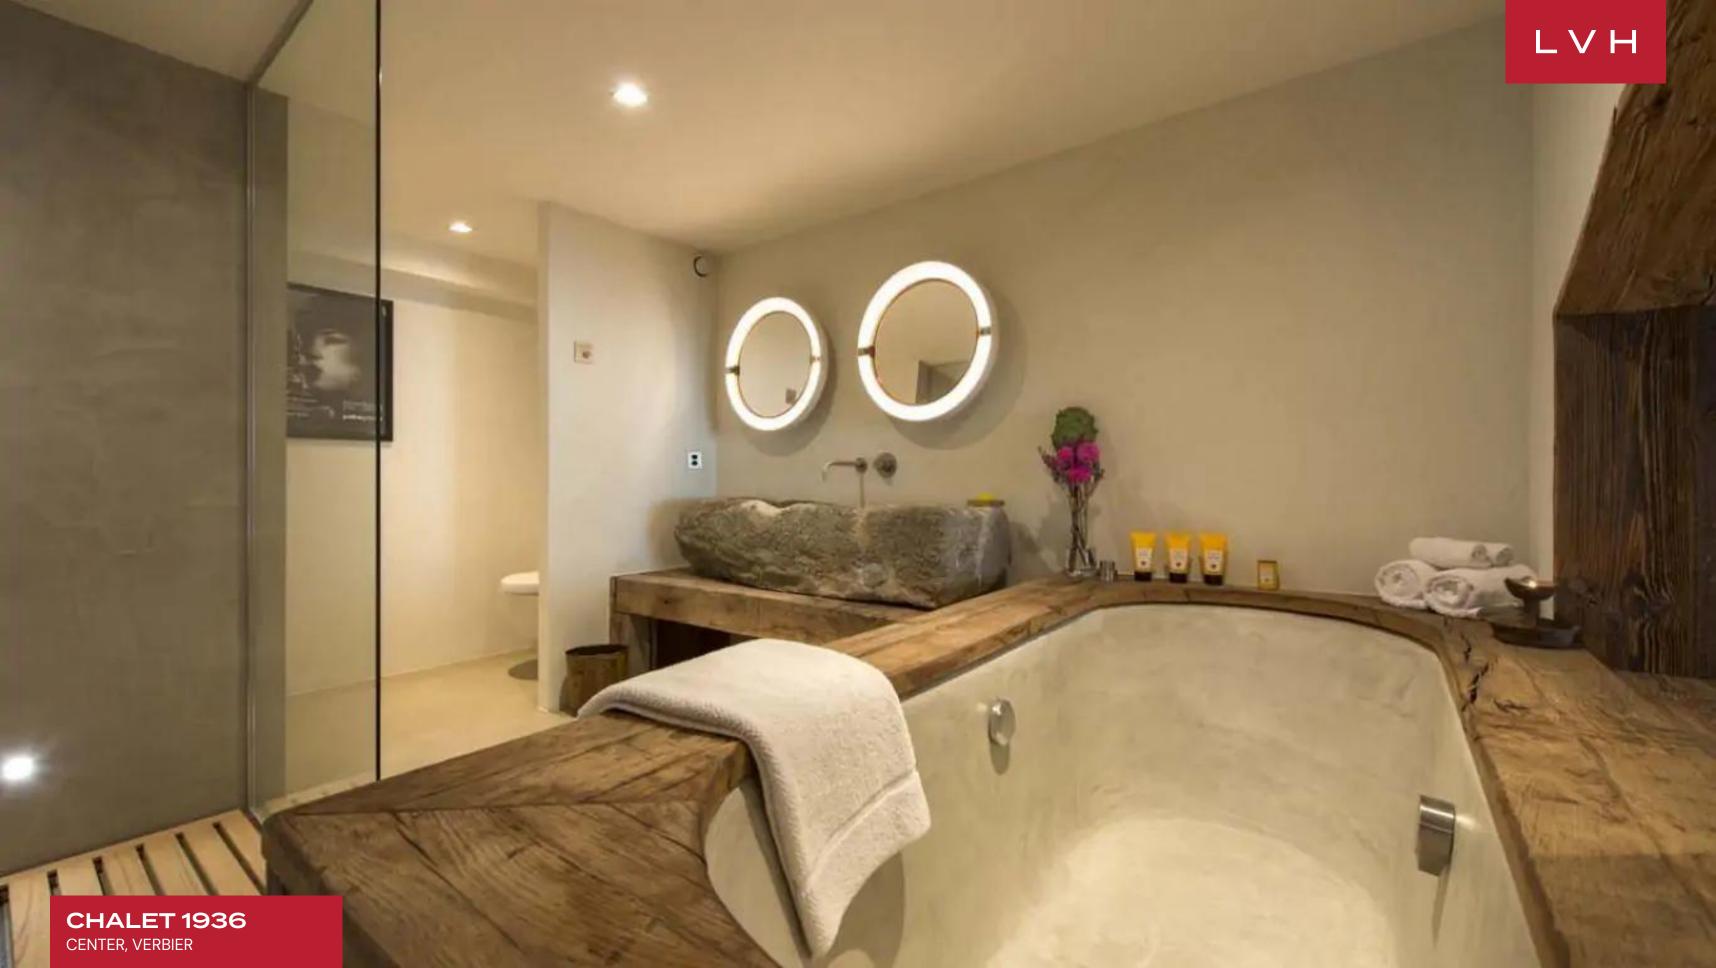

Spectacular interiors are informed by the majesty of its surroundings, presenting a lovely fusion of cosmopolitan elegance and mountain chalet romanticism. A modern free-flowing floor plan curates a dramatic sense of lateral space, with gorgeous floor-to-ceiling windows offering a fascinating backdrop for stunning domestic scenes. Framing these vistas are exquisite wood framing, timber paneled sides, and exposed beams curating an exceptionally inviting rustic ambiance. Tufted rugs, ultra-plush sofas, and supple leather sectionals meet the gorgeous organic textures. A stunning fireplace and rustic stone accent wall set the scene for fantastic apres-ski or snowed-in moments with loved ones, a hot drink in hand. The gorgeous gourmet kitchen infuses cosmopolitan refinement with provincial charm, while internal sliding glass doors and vibrant artwork define the exceptionally modular space. Spanning five floors and over 10000 sq. ft of immaculate living space, the utmost comfort and rejuvenation are assured to all fourteen guests. Chalet 1936 is equipped with an in-home wellness center complete with a gym, hammam, indoor pool, and lavish spa-inspired ensuites. Topnotch amenities include a games room and cocktail bar beckoning social spontaneity and bonding for all age groups.