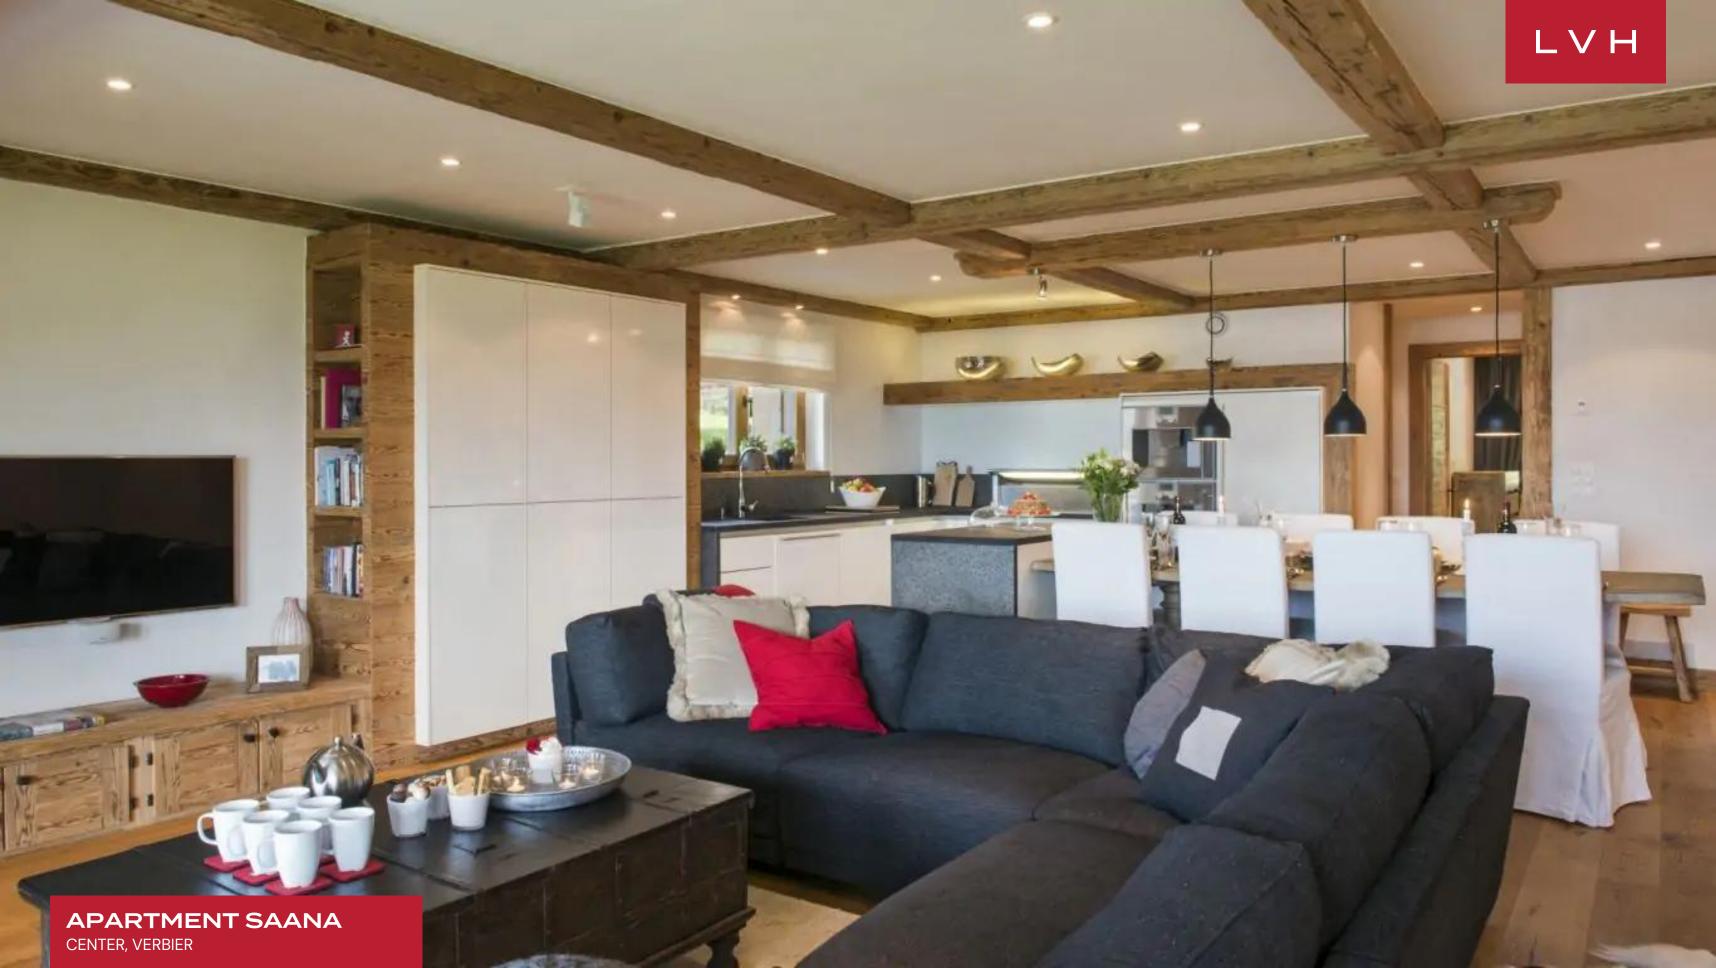

Spellbinding interiors present a lovely fusion of Alpine romanticism and contemporary chic sensibilities. A gorgeous network of reclaimed timbers criss-cross, framing the soothing ivory tones of the walla. The result is a rejuvenating space curating a serene and inviting ambiance. Familiar and chic, the open-concept layout facilitates social spontaneity while capturing a cozy sensation of snowed-in comfort by the corner exposed stone fireplace. Indulge in the sprawling sectional warmed by the soothing crackle of the hearth nearby as loved ones regale each other with stories of the day's events over a fine vintage. An alluring mountain ambiance makes up this revered abode, while an ultra-streamlined corner kitchen is fully outfitted to satiate the most demanding palettes and gastronomic experiences. Three fantastic bedrooms are masterfully configured, sleeping four adults and four children in maximum comfort and discretion. The master double bedroom occupies the south side of the building and has an ensuite shower room.

A glorious sun-drenched terrace boasts coveted positioning delivering incomparable sunrise and sunset vistas over the valley floor and majestic snow-capped peaks. An ideal venue for apres-ski relaxation awaits, rounding off a fantastic Swiss Alpine apartment rental.