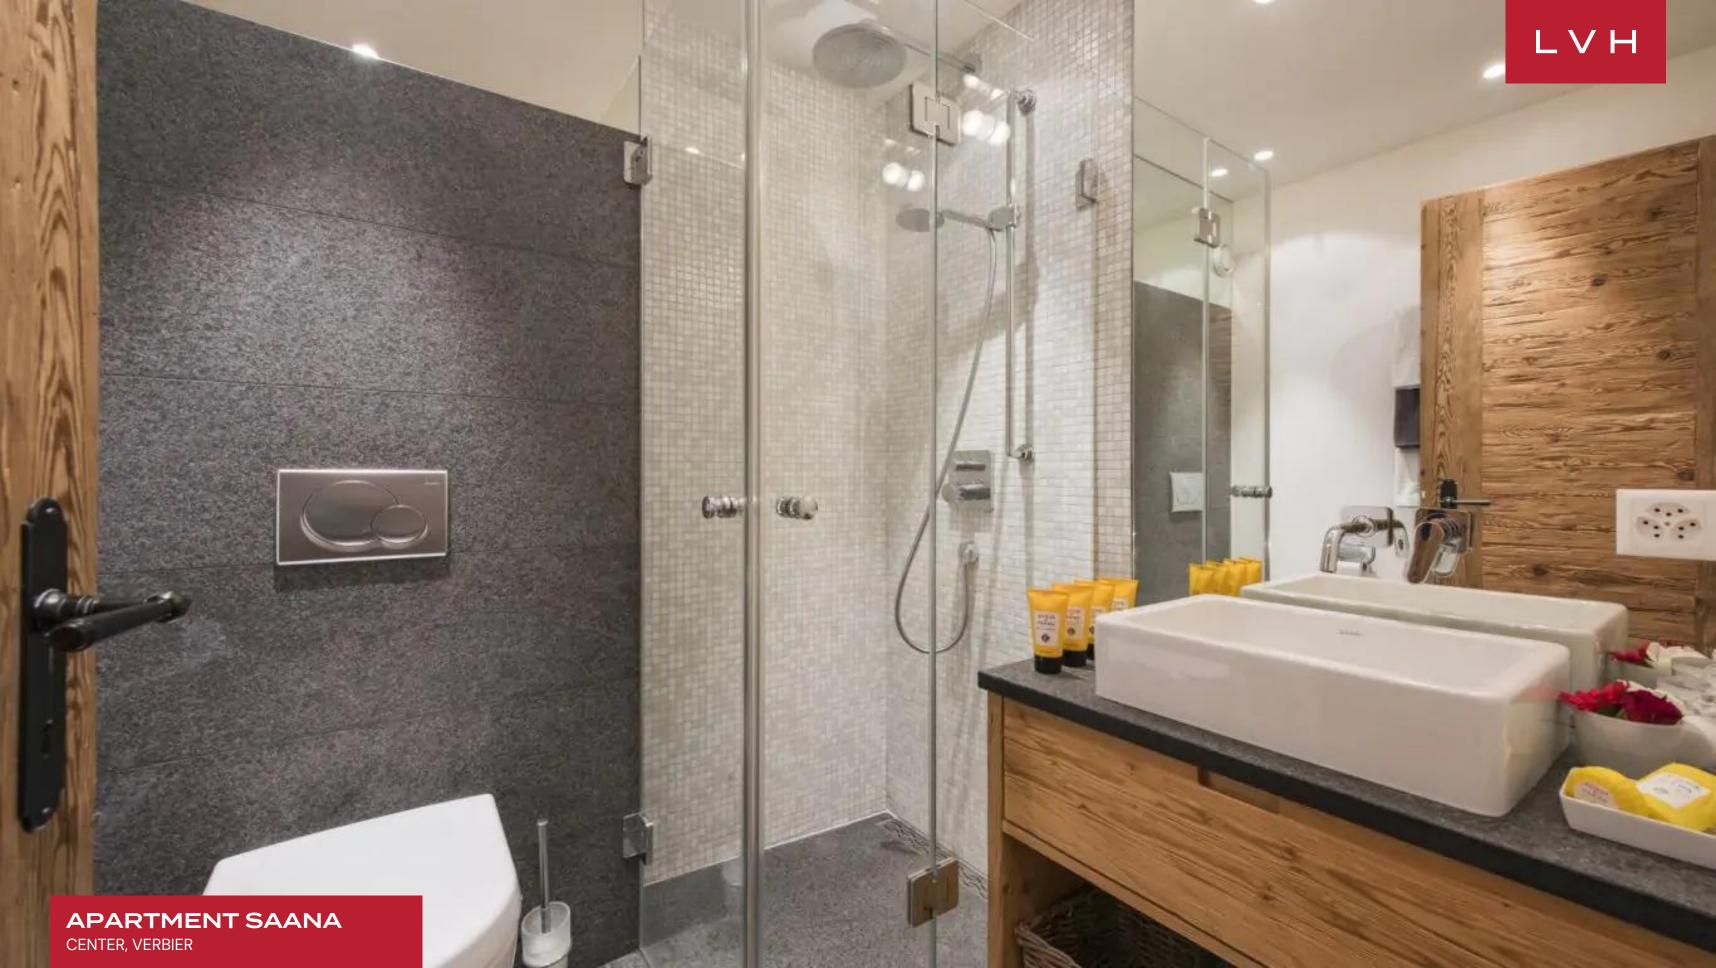

Spellbinding interiors present a lovely fusion of Alpine romanticism and contemporary chic sensibilities. A gorgeous network of reclaimed timbers criss-cross, framing the soothing ivory tones of the walla. The result is a rejuvenating space curating a serene and inviting ambiance. Familiar and chic, the open-concept layout facilitates social spontaneity while capturing a cozy sensation of snowed-in comfort by the corner exposed stone fireplace. Indulge in the sprawling sectional warmed by the soothing crackle of the hearth nearby as loved ones regale each other with stories of the day's events over a fine vintage. An alluring mountain ambiance makes up this revered abode, while an ultra-streamlined corner kitchen is fully outfitted to satiate the most demanding palettes and gastronomic experiences. Three fantastic bedrooms are masterfully configured, sleeping four adults and four children in maximum comfort and discretion. The master double bedroom occupies the south side of the building and has an ensuite shower room.