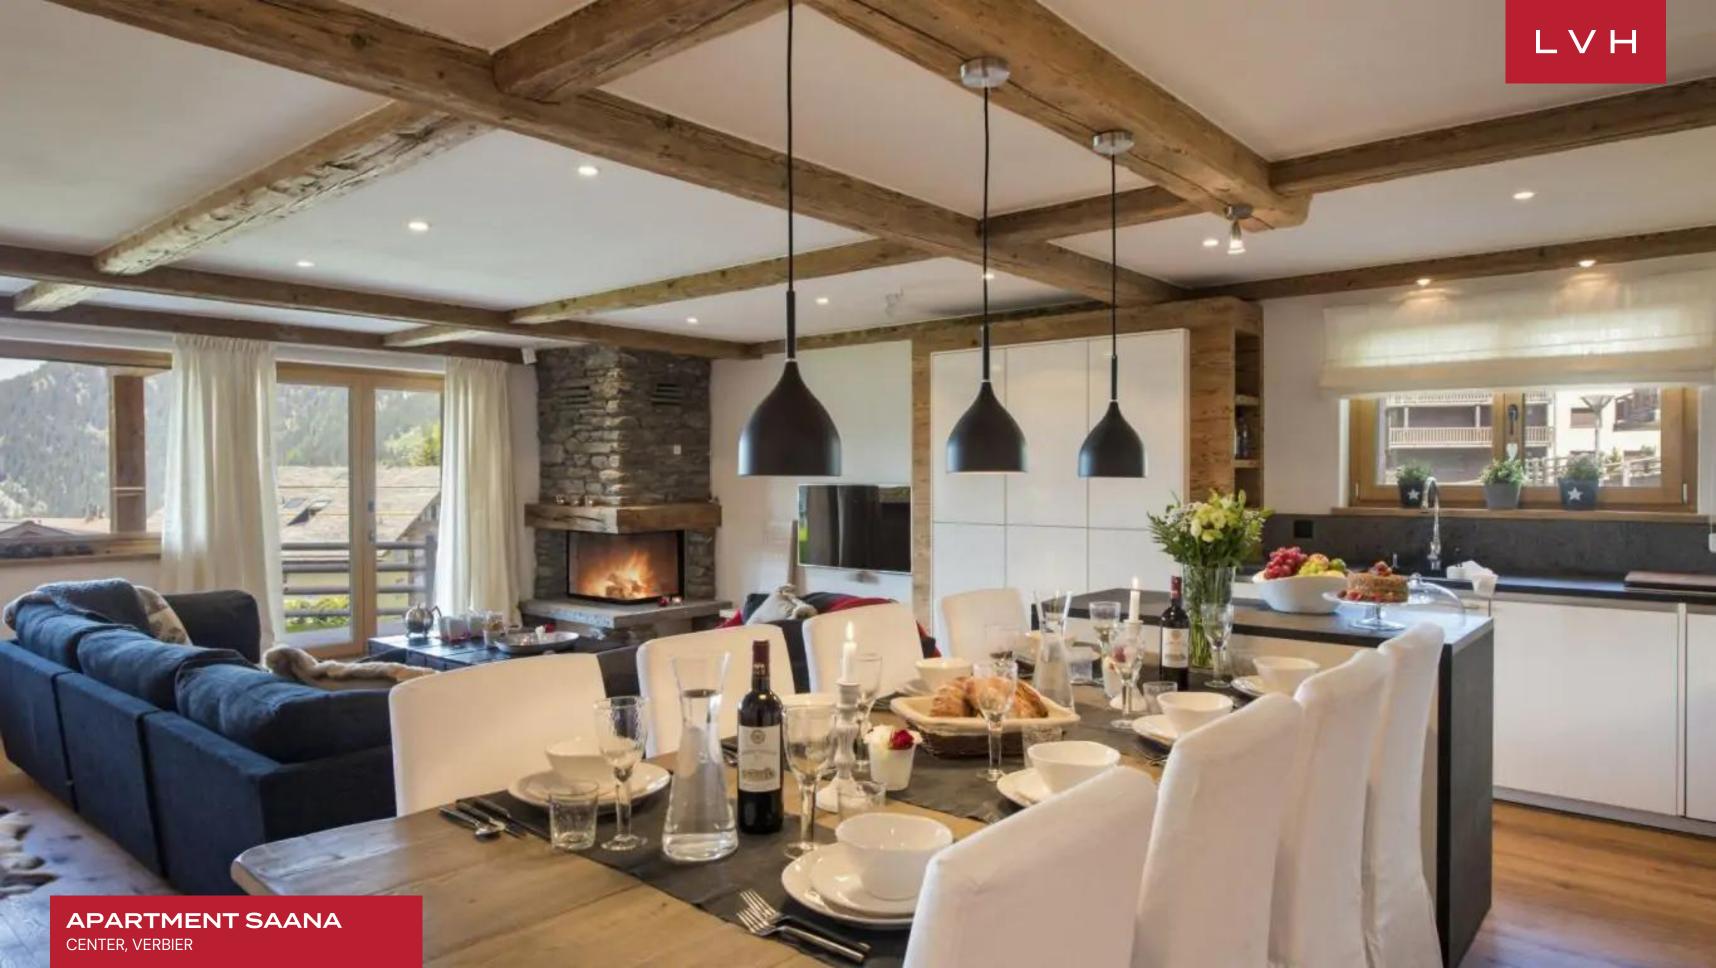

#### CENTER, VERBIER

Apartment Saana is a spectacular Alpine residence belonging to the revered Trois Roc development. Synonymous with prestige and exclusivity, this vacation home flaunts revered positioning a mere 200 yards from the world-renowned ski lifts and the Medran lift. Attuned to the pinnacle of high-altitude luxury living, guests are privy to the elite amenities of the nearby W hotel and a scintillating upscale shopping complex.

Spellbinding interiors present a lovely fusion of Alpine romanticism and contemporary chic sensibilities. A gorgeous network of reclaimed timbers criss-cross, framing the soothing ivory tones of the walla. The result is a rejuvenating space curating a serene and inviting ambiance. Familiar and chic, the open-concept layout facilitates social spontaneity while capturing a cozy sensation of snowed-in comfort by the corner exposed stone fireplace. Indulge in the sprawling sectional warmed by the soothing crackle of the hearth nearby as loved ones regale each other with stories of the day's events over a fine vintage. An alluring mountain ambiance makes up this revered abode, while an ultra-streamlined corner kitchen is fully outfitted to satiate the most demanding palettes and gastronomic experiences. Three fantastic bedrooms are masterfully configured, sleeping four adults and four children in maximum comfort and discretion. The master double bedroom occupies the south side of the building and has an ensuite shower room.

A glorious sun-drenched terrace boasts coveted positioning delivering incomparable sunrise and sunset vistas over the valley floor and majestic snow-capped peaks. An ideal venue for apres-ski relaxation awaits, rounding off a fantastic Swiss Alpine apartment rental.