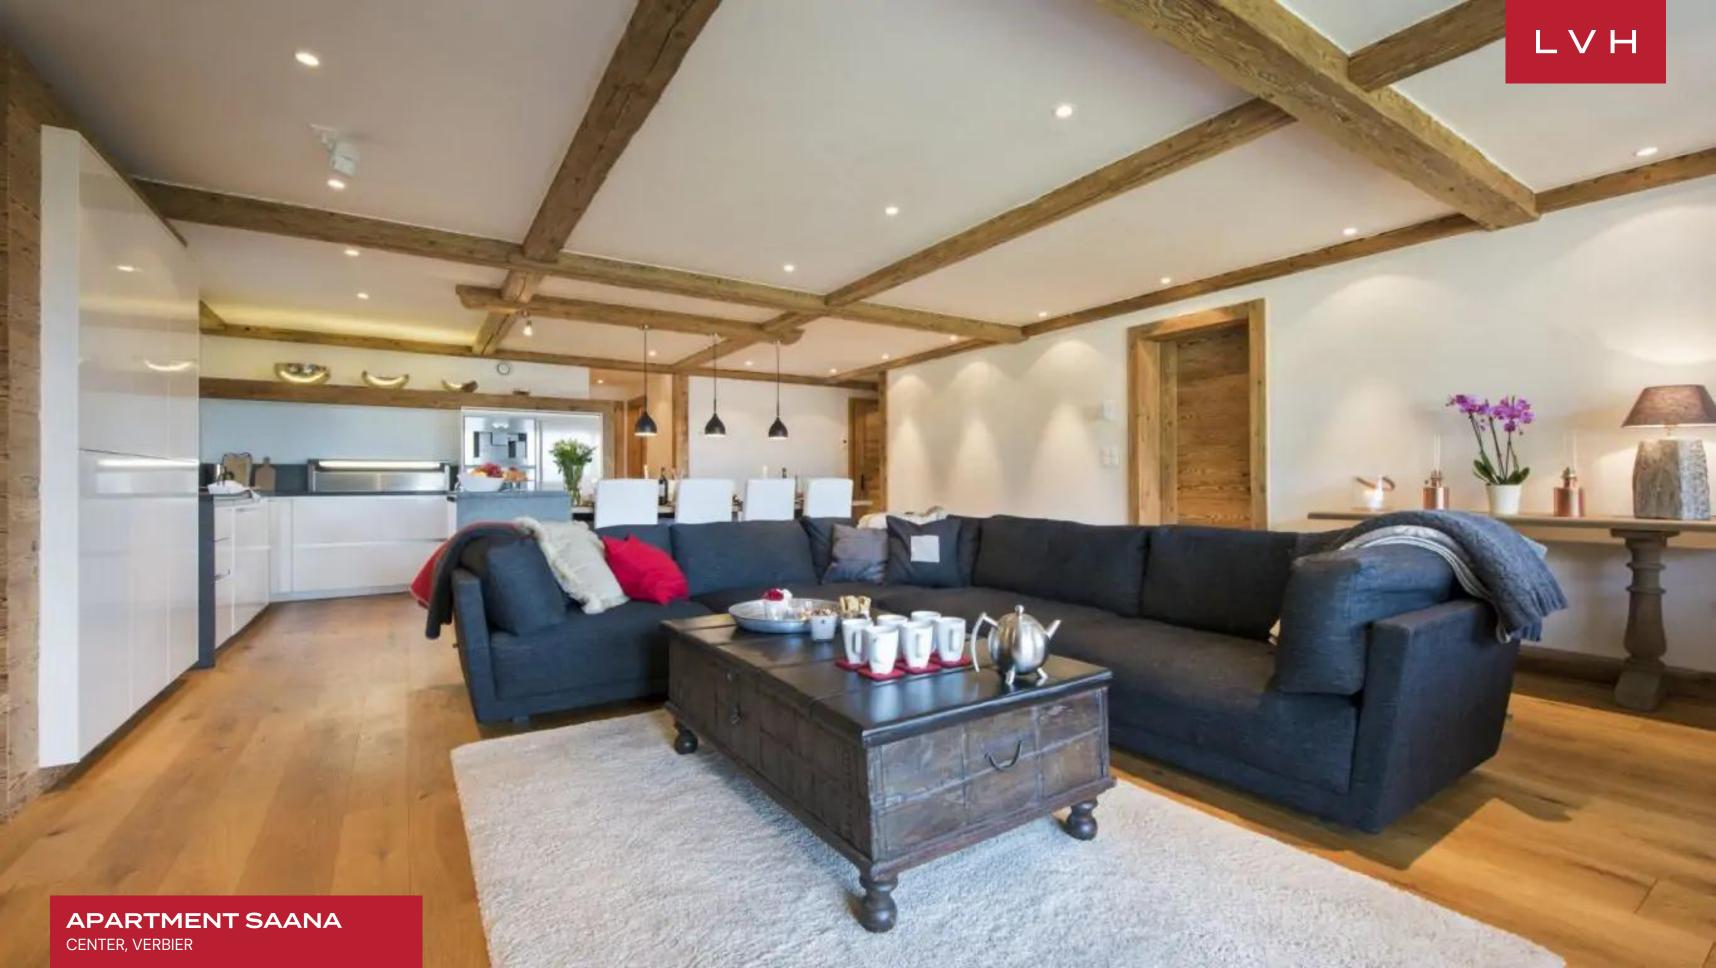

Spellbinding interiors present a lovely fusion of Alpine romanticism and contemporary chic sensibilities. A gorgeous network of reclaimed timbers criss-cross, framing the soothing ivory tones of the walla. The result is a rejuvenating space curating a serene and inviting ambiance. Familiar and chic, the open-concept layout facilitates social spontaneity while capturing a cozy sensation of snowed-in comfort by the corner exposed stone fireplace. Indulge in the sprawling sectional warmed by the soothing crackle of the hearth nearby as loved ones regale each other with stories of the day's events over a fine vintage. An alluring mountain ambiance makes up this revered abode, while an ultra-streamlined corner kitchen is fully outfitted to satiate the most demanding palettes and gastronomic experiences. Three fantastic bedrooms are masterfully configured, sleeping four adults and four children in maximum comfort and discretion. The master double bedroom occupies the south side of the building and has an ensuite shower room.

A glorious sun-drenched terrace boasts coveted positioning delivering incomparable sunrise and sunset vistas over the valley floor and majestic snow-capped peaks. An ideal venue for apres-ski relaxation awaits, rounding off a fantastic Swiss Alpine apartment rental.