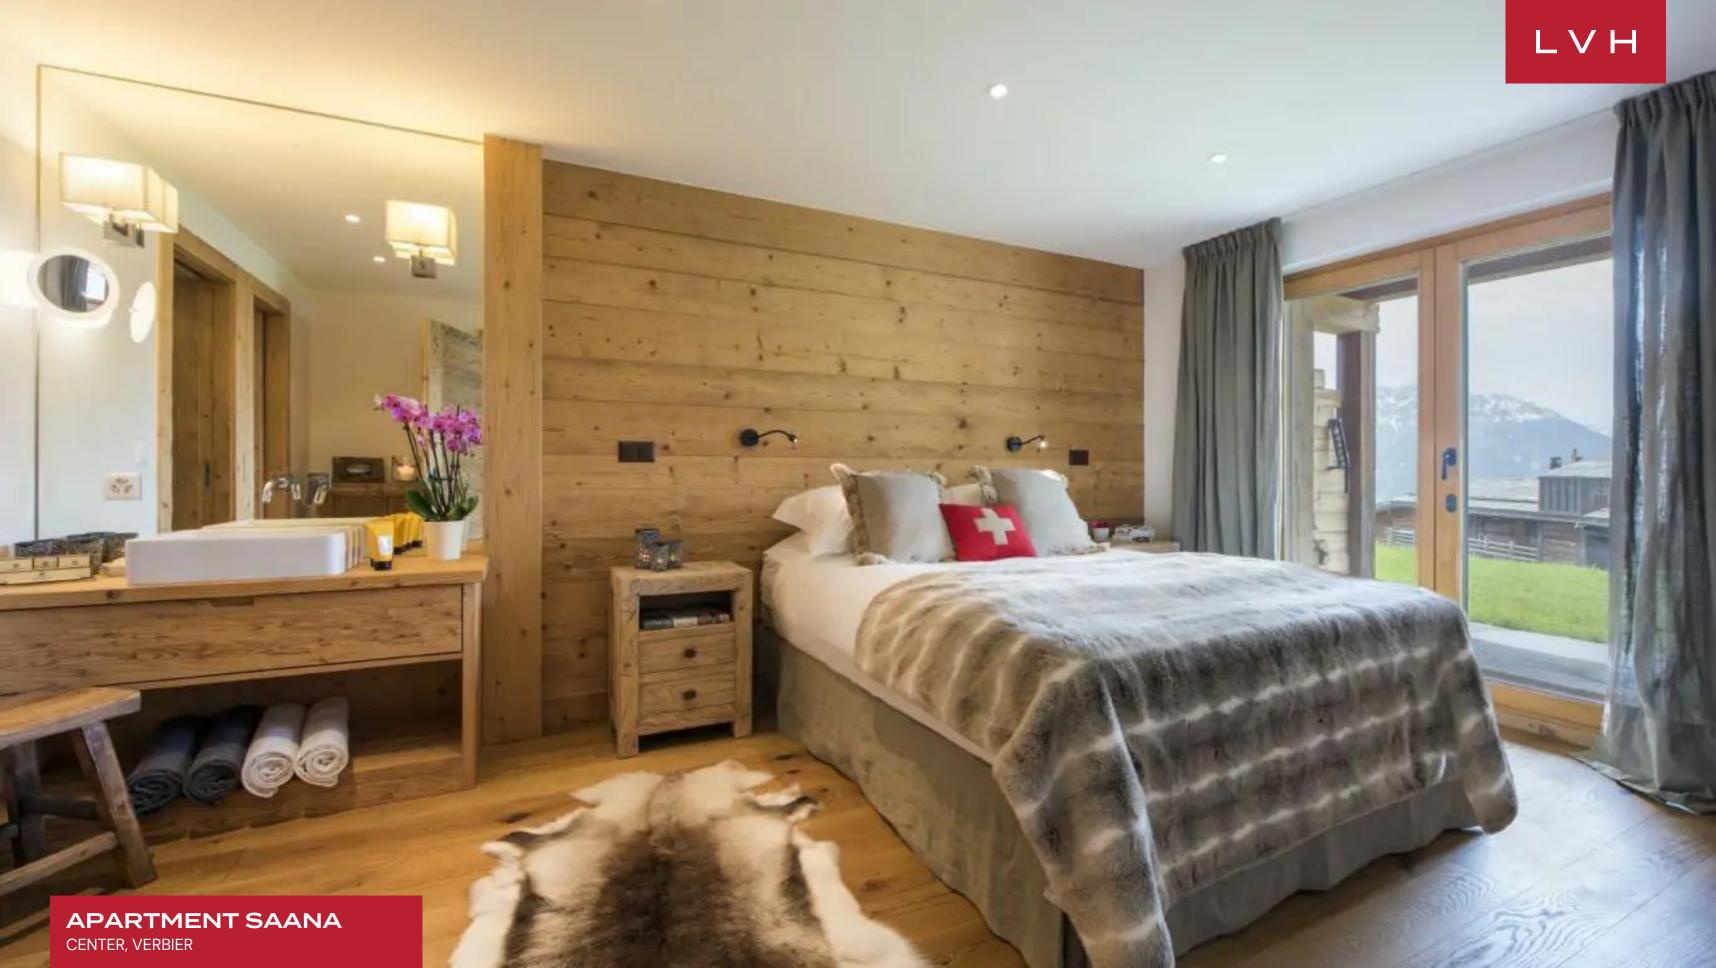

Spellbinding interiors present a lovely fusion of Alpine romanticism and contemporary chic sensibilities. A gorgeous network of reclaimed timbers criss-cross, framing the soothing ivory tones of the walla. The result is a rejuvenating space curating a serene and inviting ambiance. Familiar and chic, the open-concept layout facilitates social spontaneity while capturing a cozy sensation of snowed-in comfort by the corner exposed stone fireplace. Indulge in the sprawling sectional warmed by the soothing crackle of the hearth nearby as loved ones regale each other with stories of the day's events over a fine vintage. An alluring mountain ambiance makes up this revered abode, while an ultra-streamlined corner kitchen is fully outfitted to satiate the most demanding palettes and gastronomic experiences. Three fantastic bedrooms are masterfully configured, sleeping four adults and four children in maximum comfort and discretion. The master double bedroom occupies the south side of the building and has an ensuite shower room.