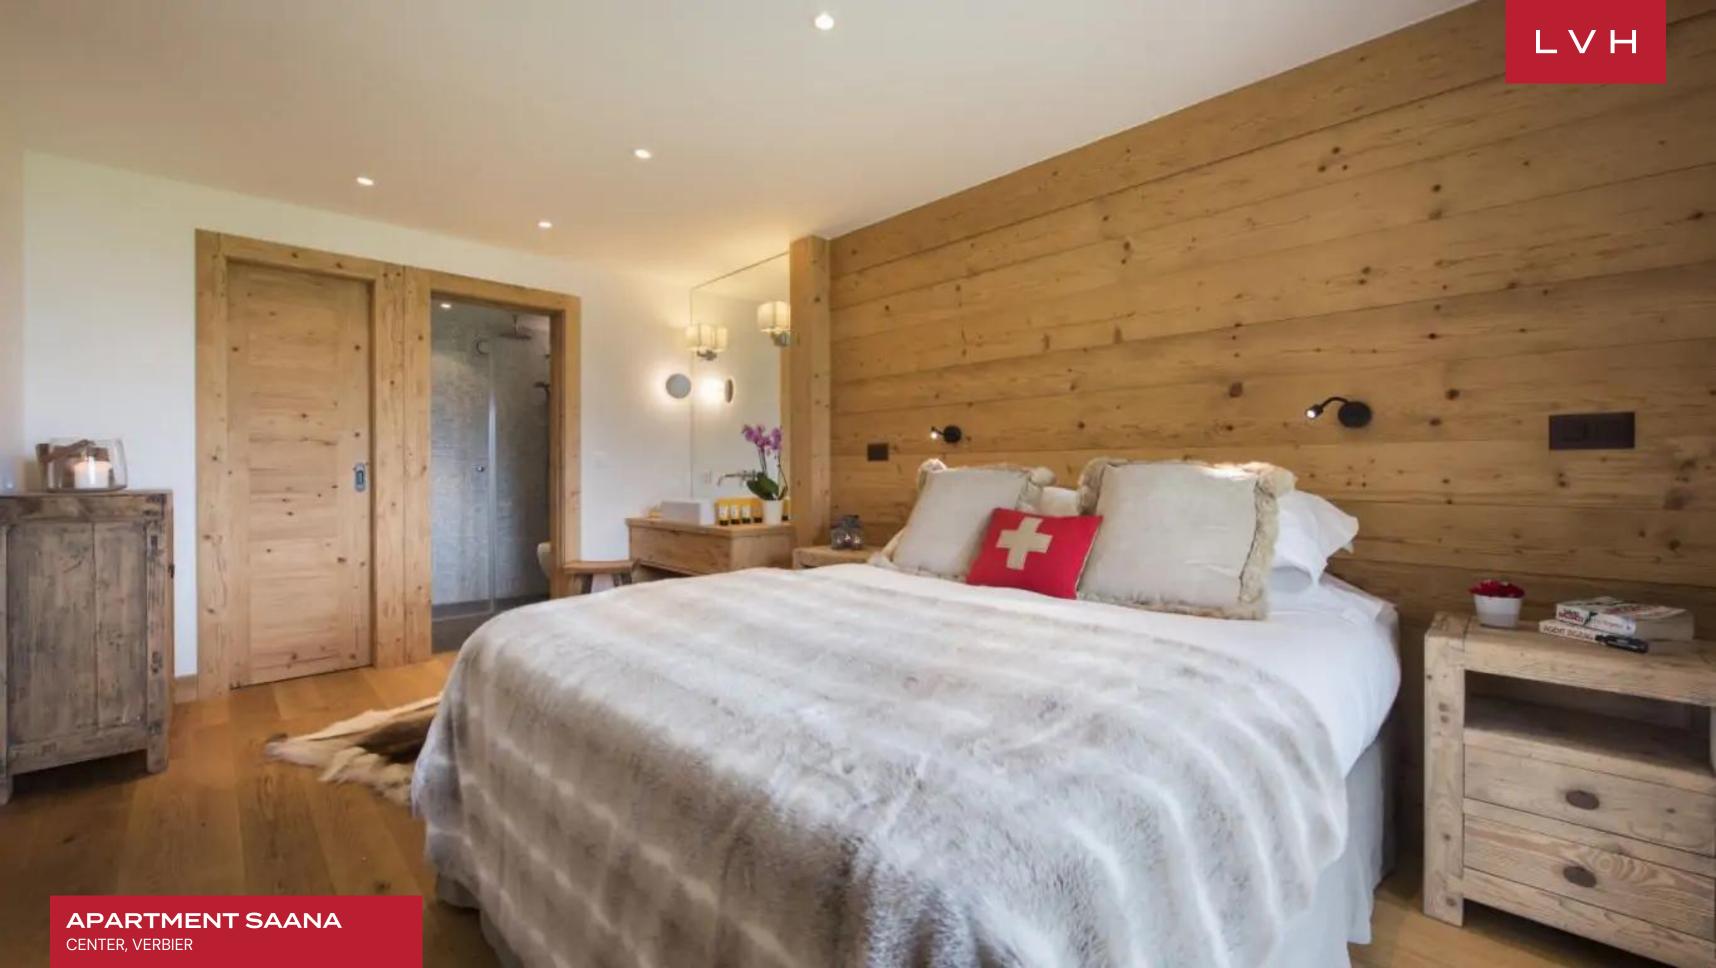

Spellbinding interiors present a lovely fusion of Alpine romanticism and contemporary chic sensibilities. A gorgeous network of reclaimed timbers criss-cross, framing the soothing ivory tones of the walla. The result is a rejuvenating space curating a serene and inviting ambiance. Familiar and chic, the open-concept layout facilitates social spontaneity while capturing a cozy sensation of snowed-in comfort by the corner exposed stone fireplace. Indulge in the sprawling sectional warmed by the soothing crackle of the hearth nearby as loved ones regale each other with stories of the day's events over a fine vintage. An alluring mountain ambiance makes up this revered abode, while an ultra-streamlined corner kitchen is fully outfitted to satiate the most demanding palettes and gastronomic experiences. Three fantastic bedrooms are masterfully configured, sleeping four adults and four children in maximum comfort and discretion. The master double bedroom occupies the south side of the building and has an ensuite shower room.