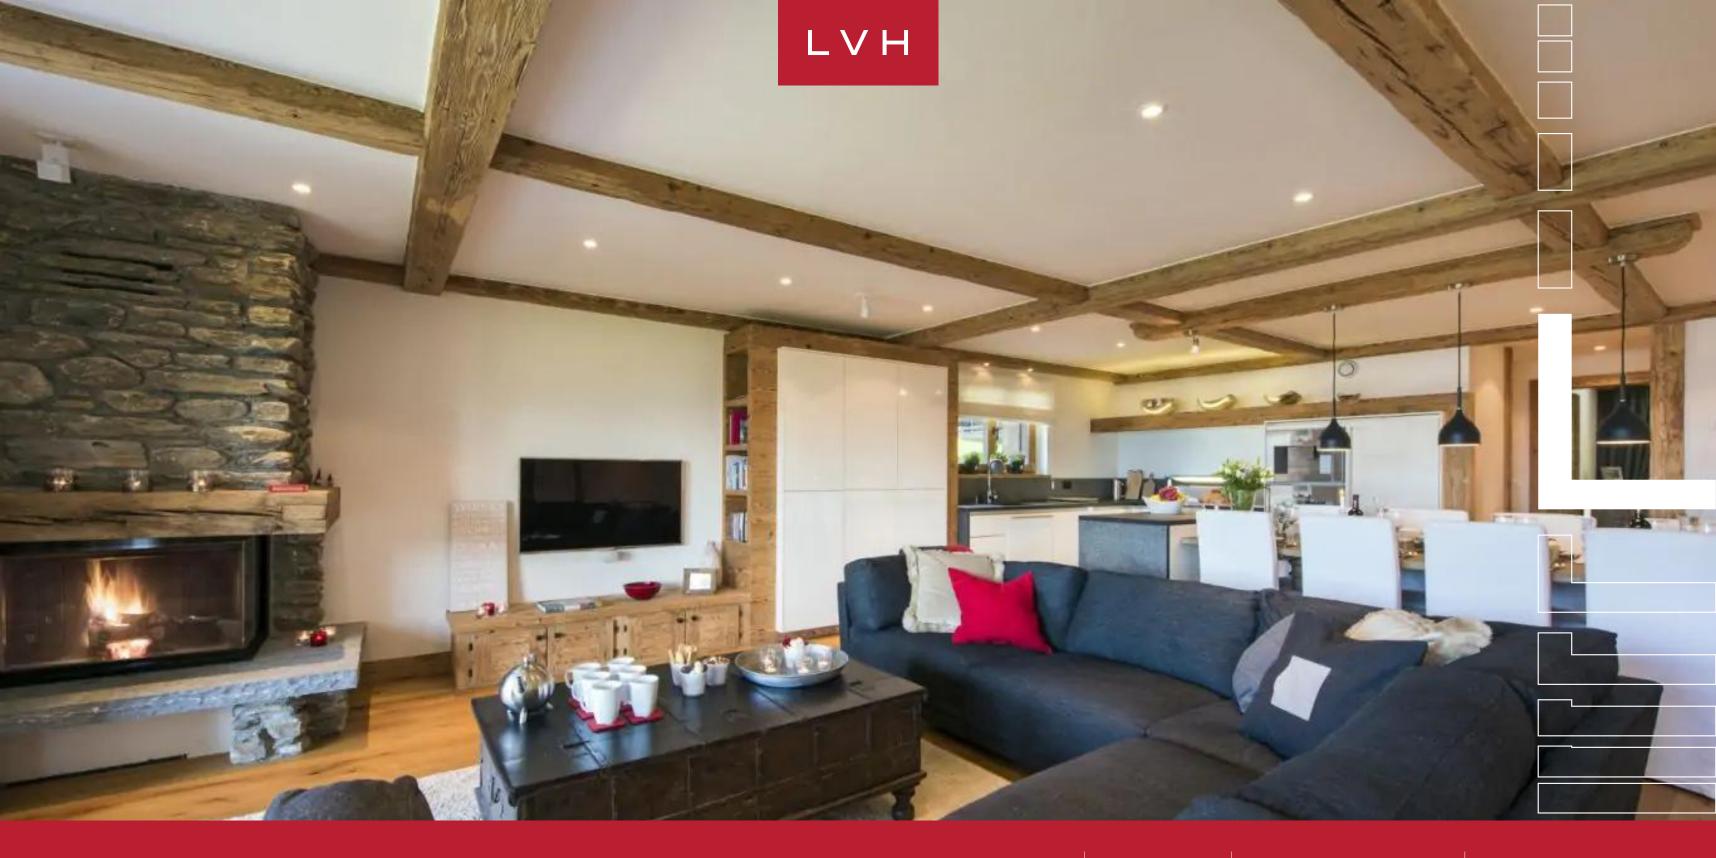

Spellbinding interiors present a lovely fusion of Alpine romanticism and contemporary chic sensibilities. A gorgeous network of reclaimed timbers criss-cross, framing the soothing ivory tones of the walla. The result is a rejuvenating space curating a serene and inviting ambiance. Familiar and chic, the open-concept layout facilitates social spontaneity while capturing a cozy sensation of snowed-in comfort by the corner exposed stone fireplace. Indulge in the sprawling sectional warmed by the soothing crackle of the hearth nearby as loved ones regale each other with stories of the day's events over a fine vintage. An alluring mountain ambiance makes up this revered abode, while an ultra-streamlined corner kitchen is fully outfitted to satiate the most demanding palettes and gastronomic experiences. Three fantastic bedrooms are masterfully configured, sleeping four adults and four children in maximum comfort and discretion. The master double bedroom occupies the south side of the building and has an ensuite shower room.

A glorious sun-drenched terrace boasts coveted positioning delivering incomparable sunrise and sunset vistas over the valley floor and majestic snow-capped peaks. An ideal venue for apres-ski relaxation awaits, rounding off a fantastic Swiss Alpine apartment rental.