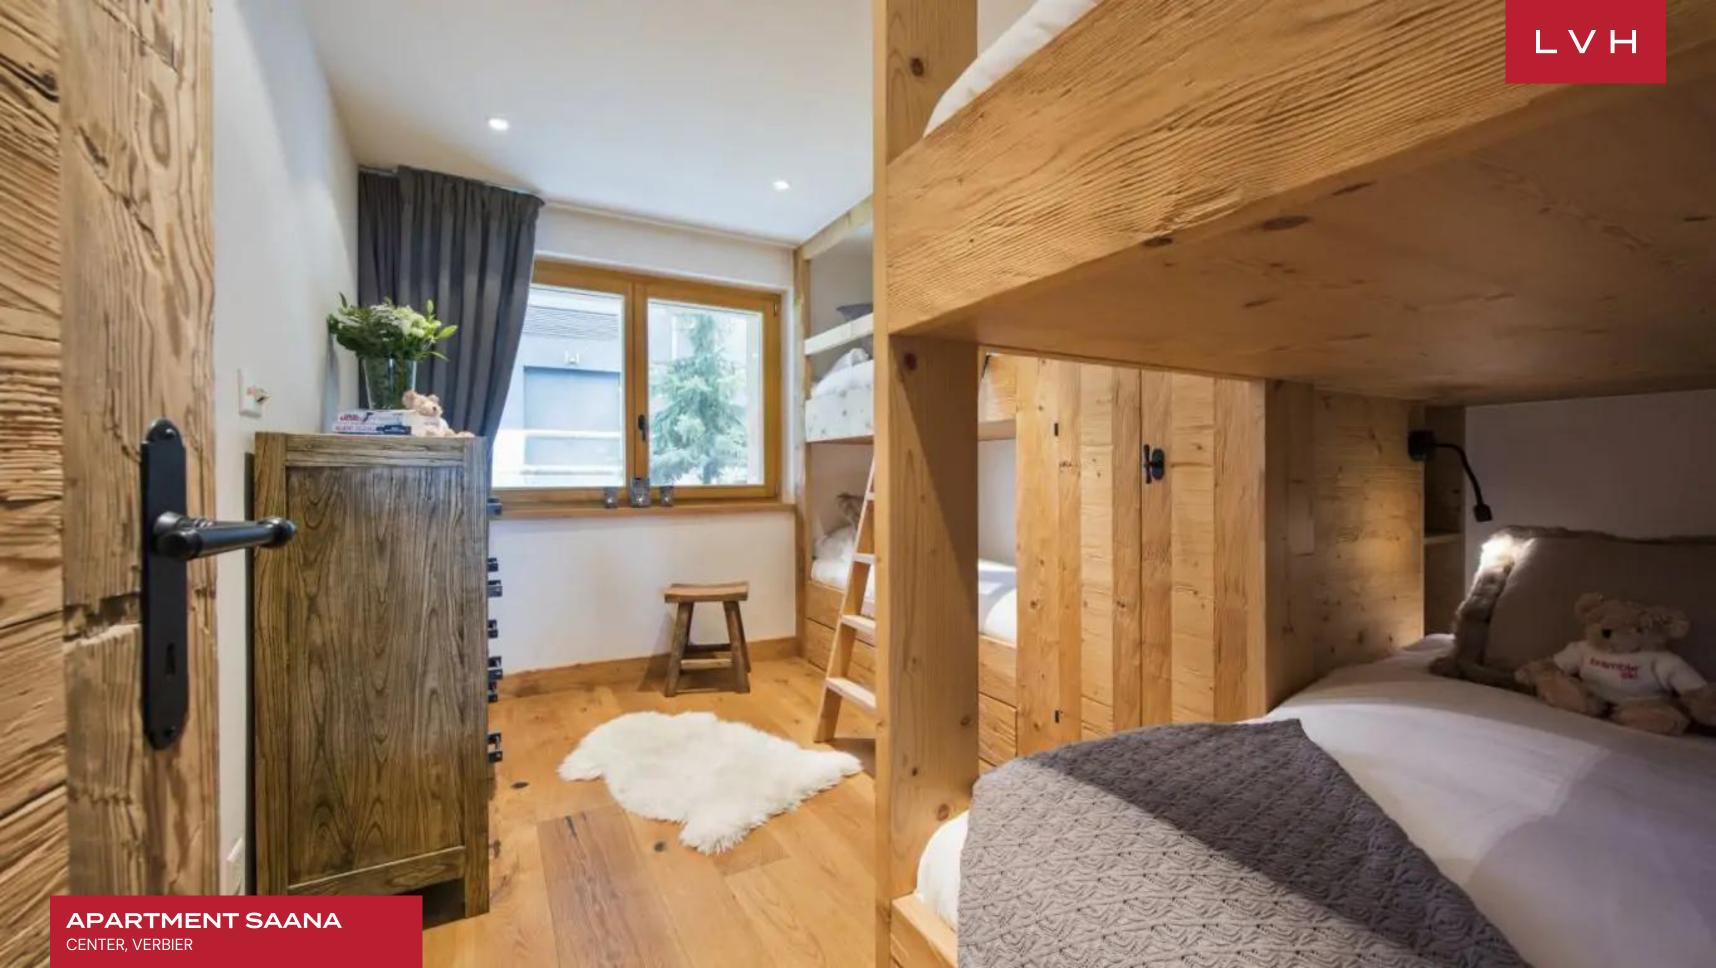

Spellbinding interiors present a lovely fusion of Alpine romanticism and contemporary chic sensibilities. A gorgeous network of reclaimed timbers criss-cross, framing the soothing ivory tones of the walla. The result is a rejuvenating space curating a serene and inviting ambiance. Familiar and chic, the open-concept layout facilitates social spontaneity while capturing a cozy sensation of snowed-in comfort by the corner exposed stone fireplace. Indulge in the sprawling sectional warmed by the soothing crackle of the hearth nearby as loved ones regale each other with stories of the day's events over a fine vintage. An alluring mountain ambiance makes up this revered abode, while an ultra-streamlined corner kitchen is fully outfitted to satiate the most demanding palettes and gastronomic experiences. Three fantastic bedrooms are masterfully configured, sleeping four adults and four children in maximum comfort and discretion. The master double bedroom occupies the south side of the building and has an ensuite shower room.