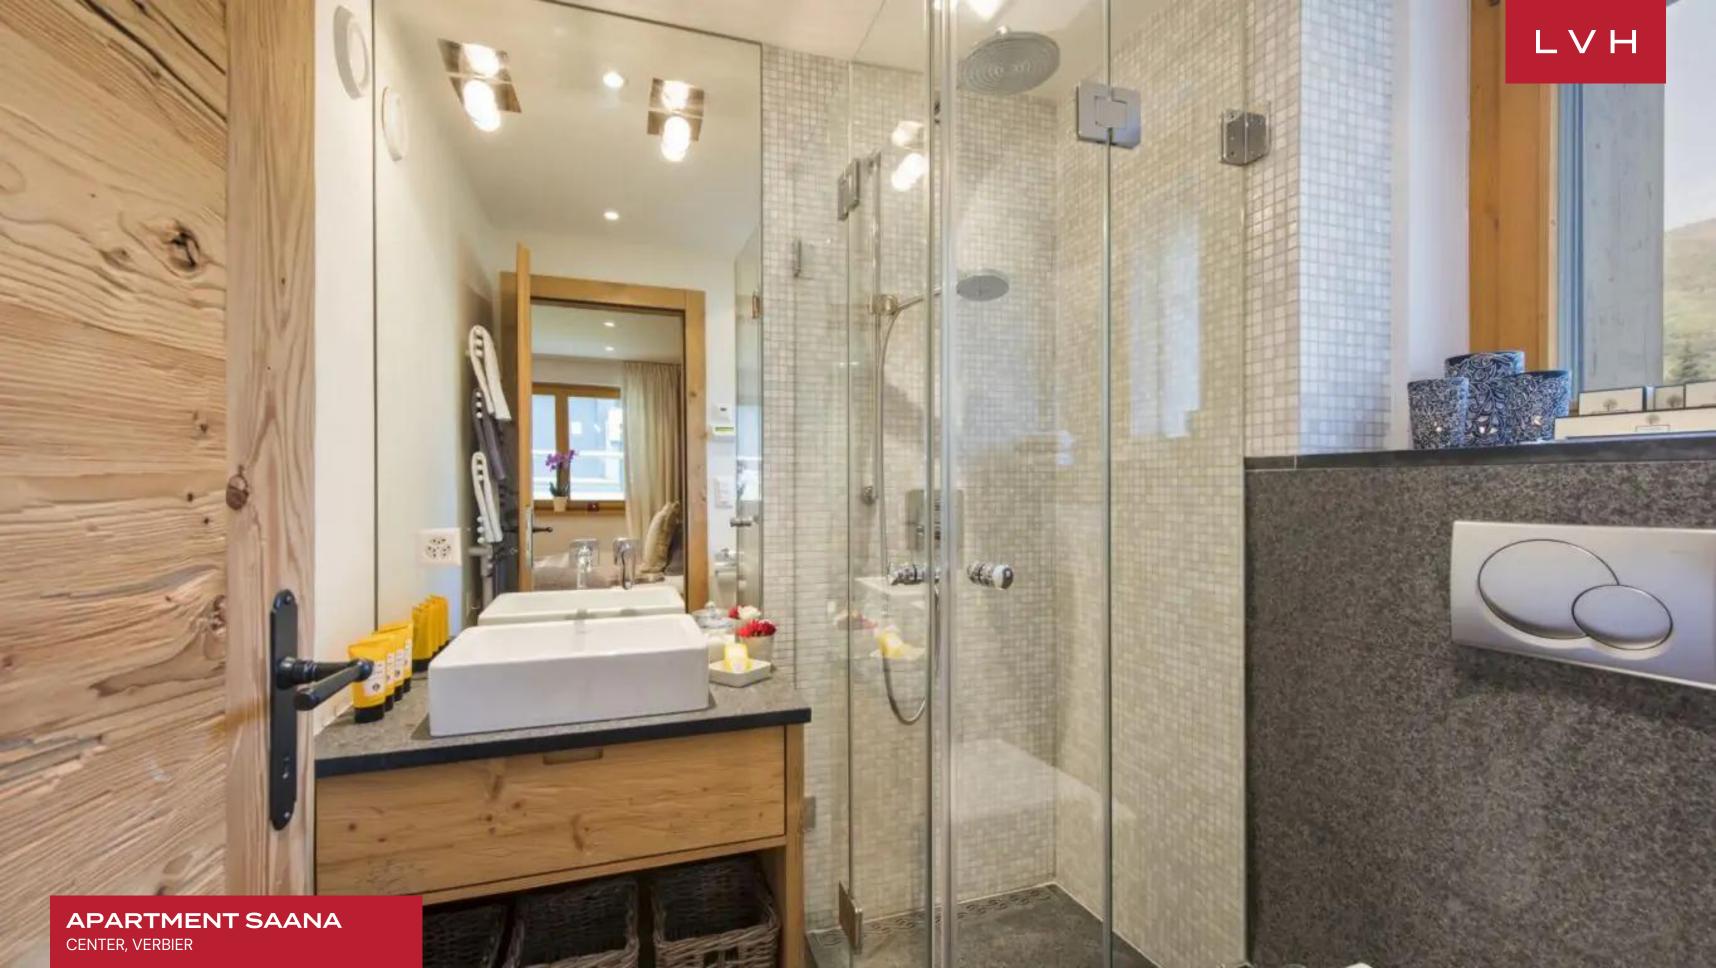

Spellbinding interiors present a lovely fusion of Alpine romanticism and contemporary chic sensibilities. A gorgeous network of reclaimed timbers criss-cross, framing the soothing ivory tones of the walla. The result is a rejuvenating space curating a serene and inviting ambiance. Familiar and chic, the open-concept layout facilitates social spontaneity while capturing a cozy sensation of snowed-in comfort by the corner exposed stone fireplace. Indulge in the sprawling sectional warmed by the soothing crackle of the hearth nearby as loved ones regale each other with stories of the day's events over a fine vintage. An alluring mountain ambiance makes up this revered abode, while an ultra-streamlined corner kitchen is fully outfitted to satiate the most demanding palettes and gastronomic experiences. Three fantastic bedrooms are masterfully configured, sleeping four adults and four children in maximum comfort and discretion. The master double bedroom occupies the south side of the building and has an ensuite shower room.