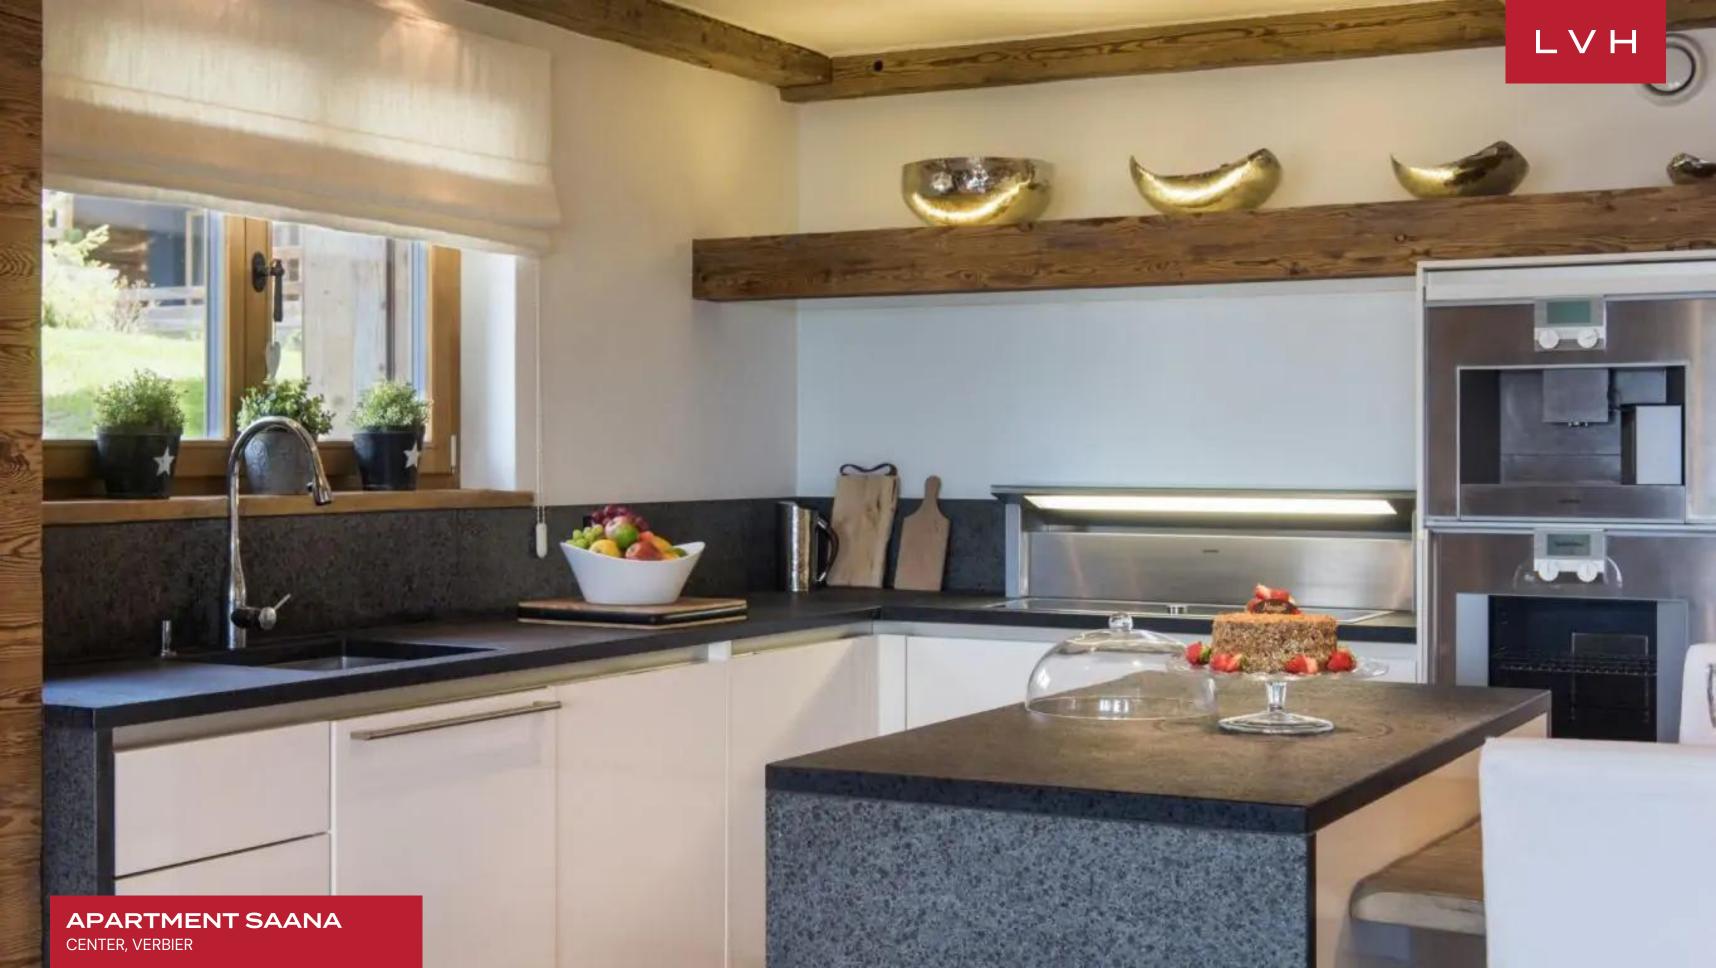

Spellbinding interiors present a lovely fusion of Alpine romanticism and contemporary chic sensibilities. A gorgeous network of reclaimed timbers criss-cross, framing the soothing ivory tones of the walla. The result is a rejuvenating space curating a serene and inviting ambiance. Familiar and chic, the open-concept layout facilitates social spontaneity while capturing a cozy sensation of snowed-in comfort by the corner exposed stone fireplace. Indulge in the sprawling sectional warmed by the soothing crackle of the hearth nearby as loved ones regale each other with stories of the day's events over a fine vintage. An alluring mountain ambiance makes up this revered abode, while an ultra-streamlined corner kitchen is fully outfitted to satiate the most demanding palettes and gastronomic experiences. Three fantastic bedrooms are masterfully configured, sleeping four adults and four children in maximum comfort and discretion. The master double bedroom occupies the south side of the building and has an ensuite shower room.