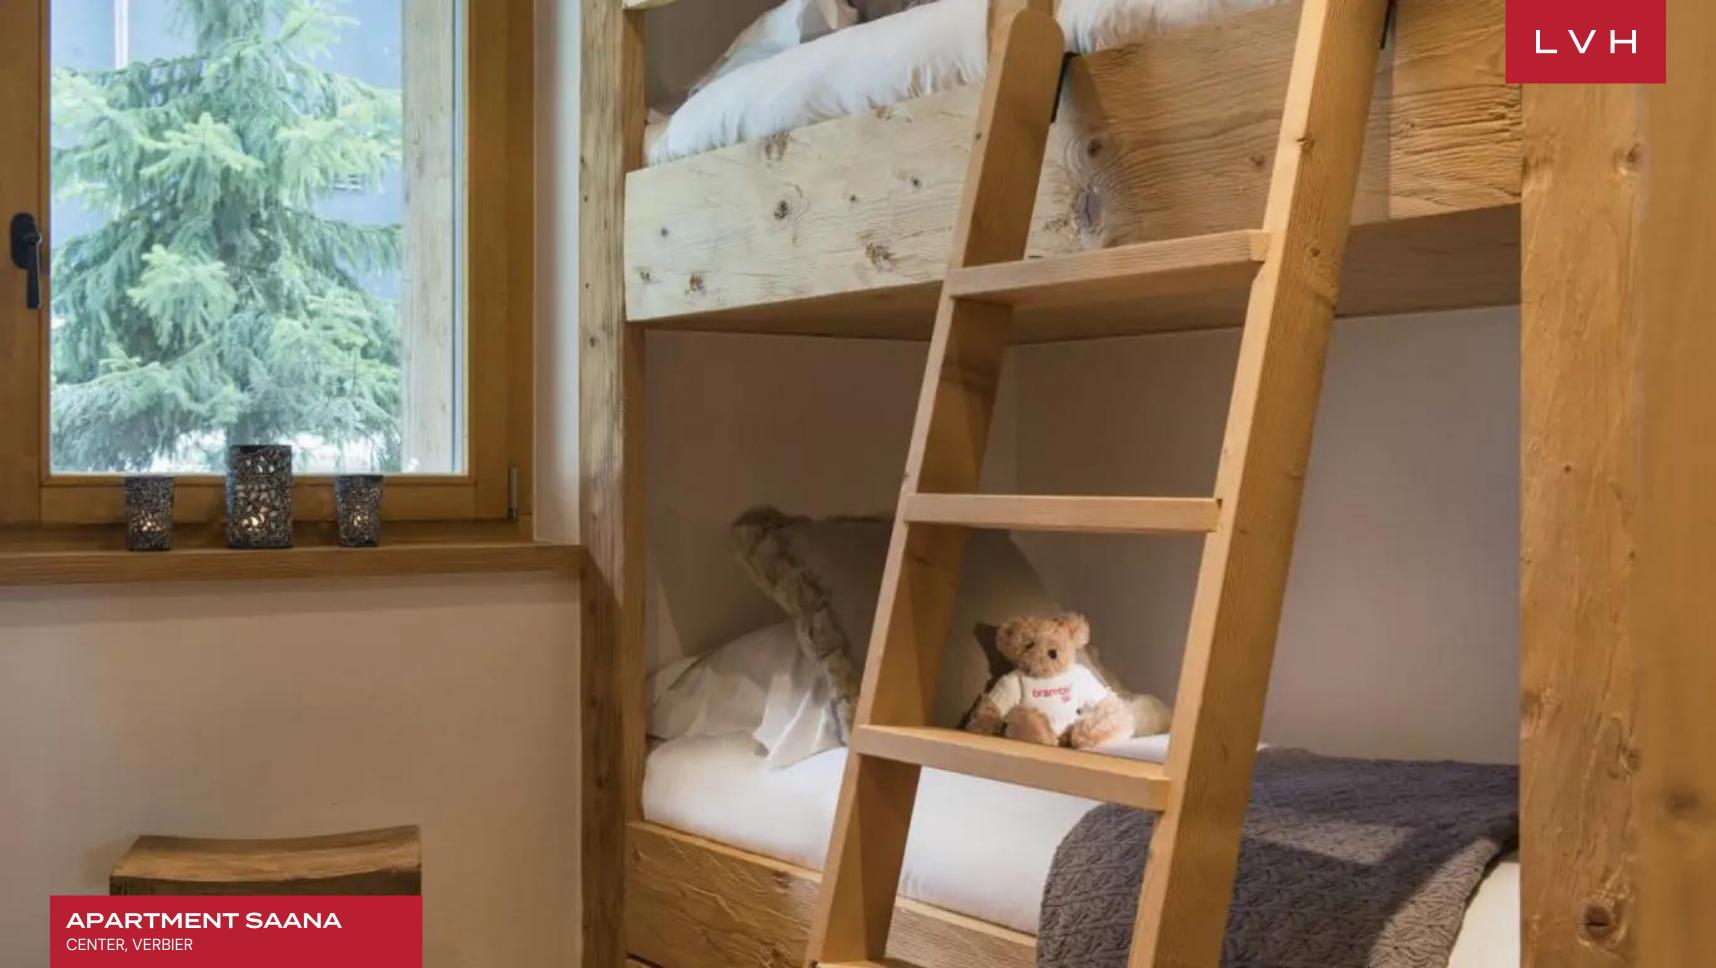

Spellbinding interiors present a lovely fusion of Alpine romanticism and contemporary chic sensibilities. A gorgeous network of reclaimed timbers criss-cross, framing the soothing ivory tones of the walla. The result is a rejuvenating space curating a serene and inviting ambiance. Familiar and chic, the open-concept layout facilitates social spontaneity while capturing a cozy sensation of snowed-in comfort by the corner exposed stone fireplace. Indulge in the sprawling sectional warmed by the soothing crackle of the hearth nearby as loved ones regale each other with stories of the day's events over a fine vintage. An alluring mountain ambiance makes up this revered abode, while an ultra-streamlined corner kitchen is fully outfitted to satiate the most demanding palettes and gastronomic experiences. Three fantastic bedrooms are masterfully configured, sleeping four adults and four children in maximum comfort and discretion. The master double bedroom occupies the south side of the building and has an ensuite shower room.