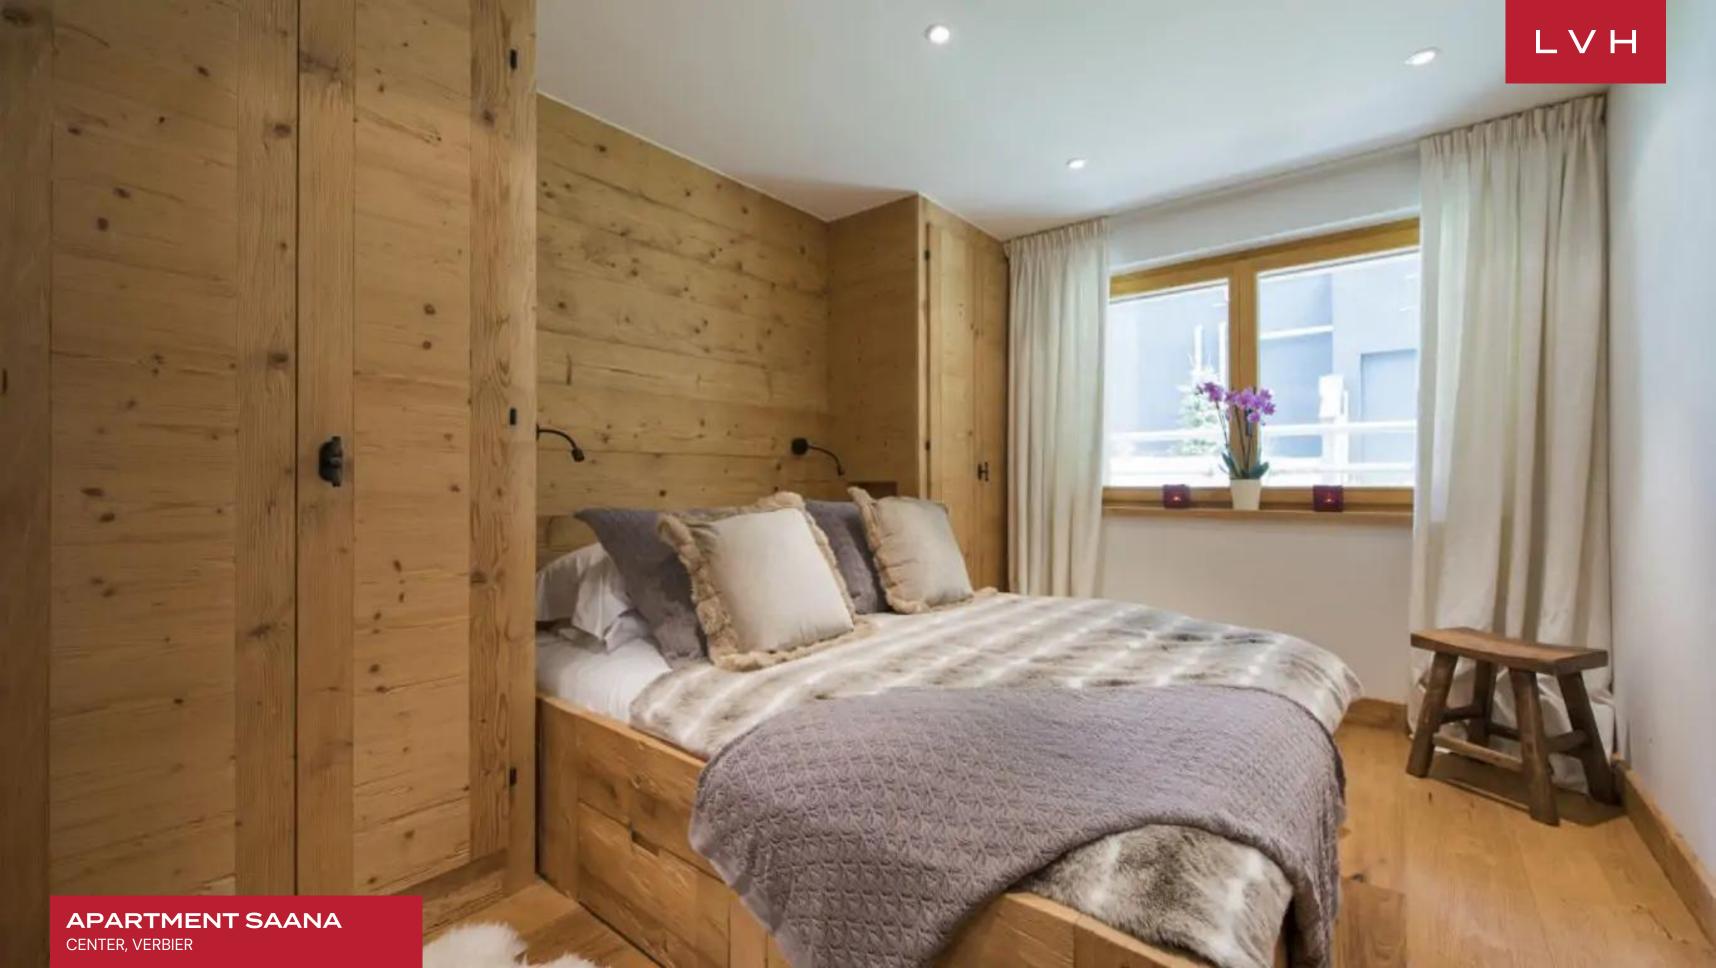

Spellbinding interiors present a lovely fusion of Alpine romanticism and contemporary chic sensibilities. A gorgeous network of reclaimed timbers criss-cross, framing the soothing ivory tones of the walla. The result is a rejuvenating space curating a serene and inviting ambiance. Familiar and chic, the open-concept layout facilitates social spontaneity while capturing a cozy sensation of snowed-in comfort by the corner exposed stone fireplace. Indulge in the sprawling sectional warmed by the soothing crackle of the hearth nearby as loved ones regale each other with stories of the day's events over a fine vintage. An alluring mountain ambiance makes up this revered abode, while an ultra-streamlined corner kitchen is fully outfitted to satiate the most demanding palettes and gastronomic experiences. Three fantastic bedrooms are masterfully configured, sleeping four adults and four children in maximum comfort and discretion. The master double bedroom occupies the south side of the building and has an ensuite shower room.