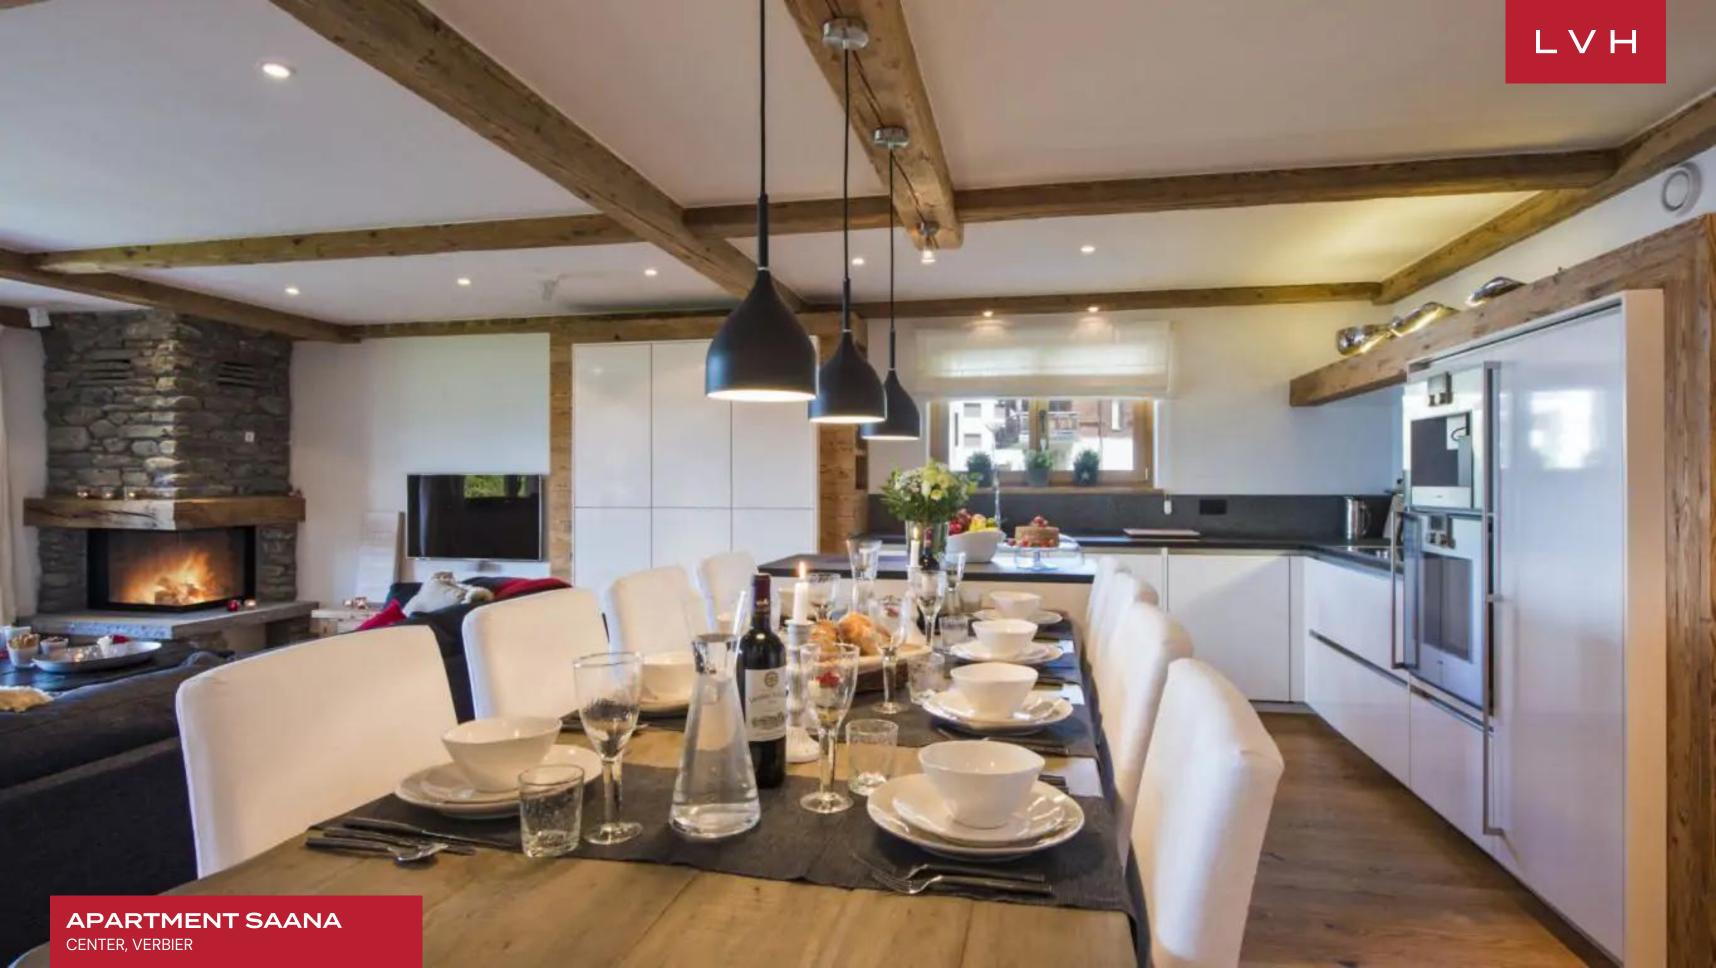

Spellbinding interiors present a lovely fusion of Alpine romanticism and contemporary chic sensibilities. A gorgeous network of reclaimed timbers criss-cross, framing the soothing ivory tones of the walla. The result is a rejuvenating space curating a serene and inviting ambiance. Familiar and chic, the open-concept layout facilitates social spontaneity while capturing a cozy sensation of snowed-in comfort by the corner exposed stone fireplace. Indulge in the sprawling sectional warmed by the soothing crackle of the hearth nearby as loved ones regale each other with stories of the day's events over a fine vintage. An alluring mountain ambiance makes up this revered abode, while an ultra-streamlined corner kitchen is fully outfitted to satiate the most demanding palettes and gastronomic experiences. Three fantastic bedrooms are masterfully configured, sleeping four adults and four children in maximum comfort and discretion. The master double bedroom occupies the south side of the building and has an ensuite shower room.

A glorious sun-drenched terrace boasts coveted positioning delivering incomparable sunrise and sunset vistas over the valley floor and majestic snow-capped peaks. An ideal venue for apres-ski relaxation awaits, rounding off a fantastic Swiss Alpine apartment rental.