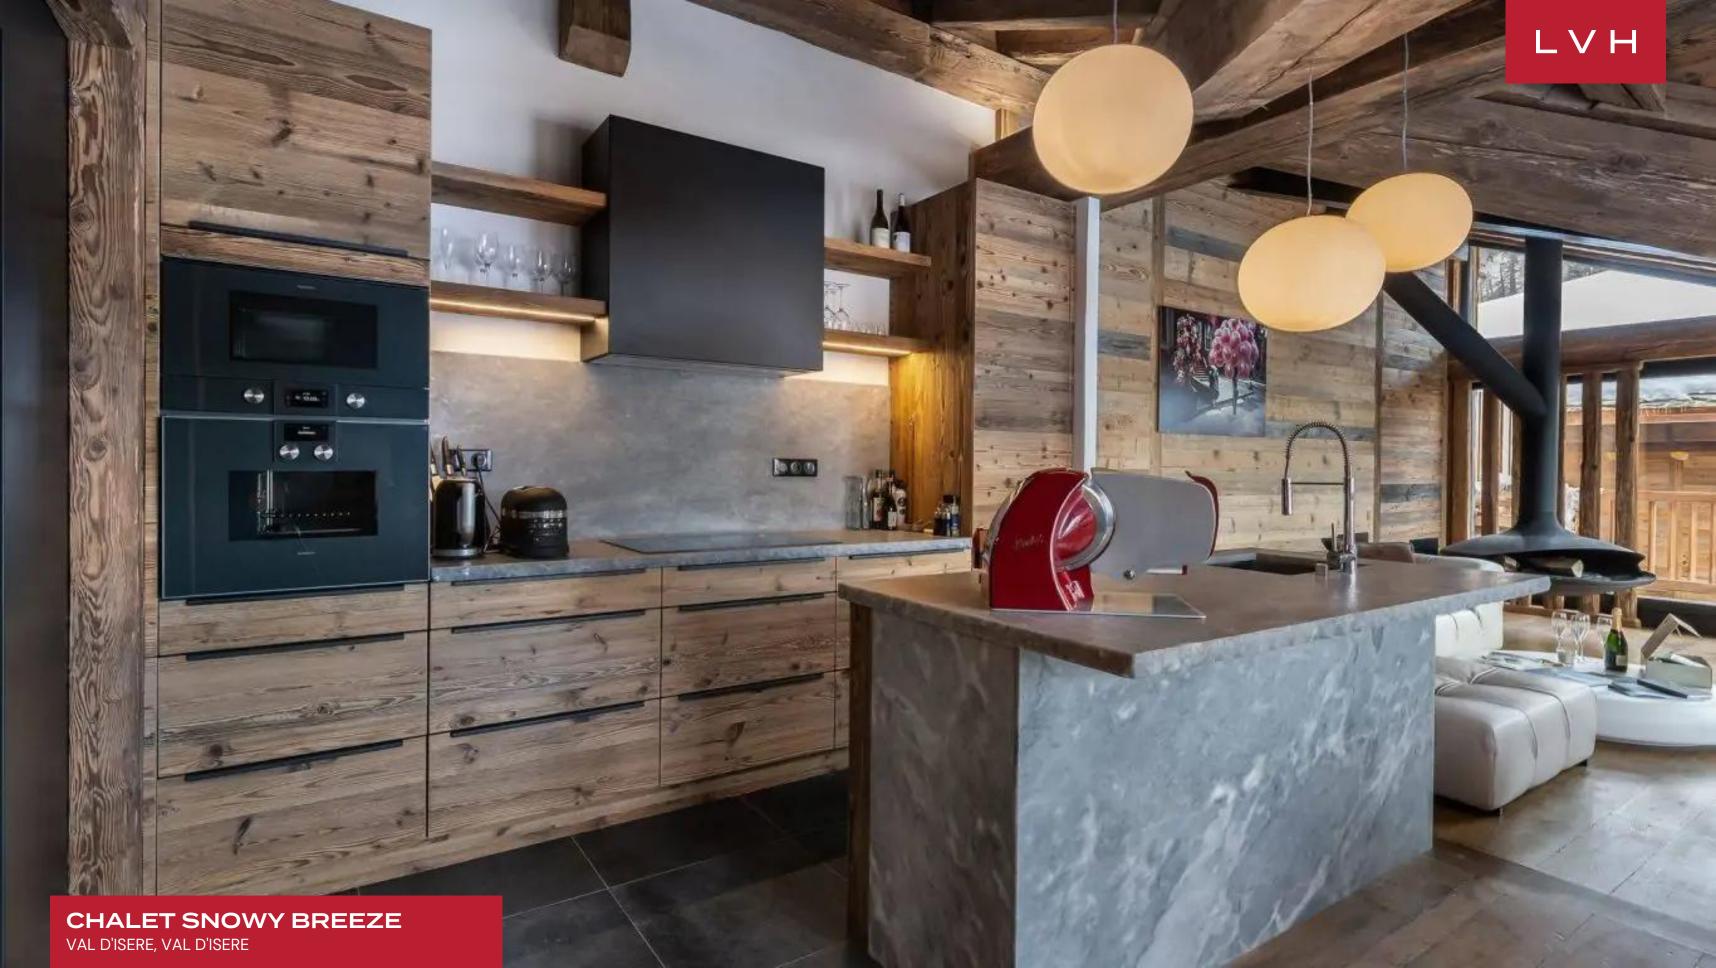

Exquisite interiors present the ultimate combination of rustic ski lodge romanticism and contemporary chic elegance. A stunning great room is sculpted by a dynamic network of oblique dimensions. Dramatic sloped dimensions of steel beams and vaulted ceilings sculpt a glorious free-flowing space poised to dazzle the most discerning aesthete. Oversized windows defy gravity, exploring the horizontal plane encasing an entire lounge area in glass. Natural light streams through the home, animating a host of ivory-colored chaise loungers and sculptural seating. A stylish drop-down fireplace delivers all the coziness of snowed-in tradition with 21st-century sophistication. Everything has been thought of in this fantastic self-catered chalet in central Val d'Isere. A modernist chef's kitchen presents a stunning combination of sleek timber and stone surfaces with a versatile kitchen island well suited for congregating and socializing. Five sumptuous ensuite bedrooms double down on log cabin comfort, updated with plush contemporary bedding. Between a TV room great for kids and the laundry room, Chalet Snowy Breeze is well suited for long-haul stays.