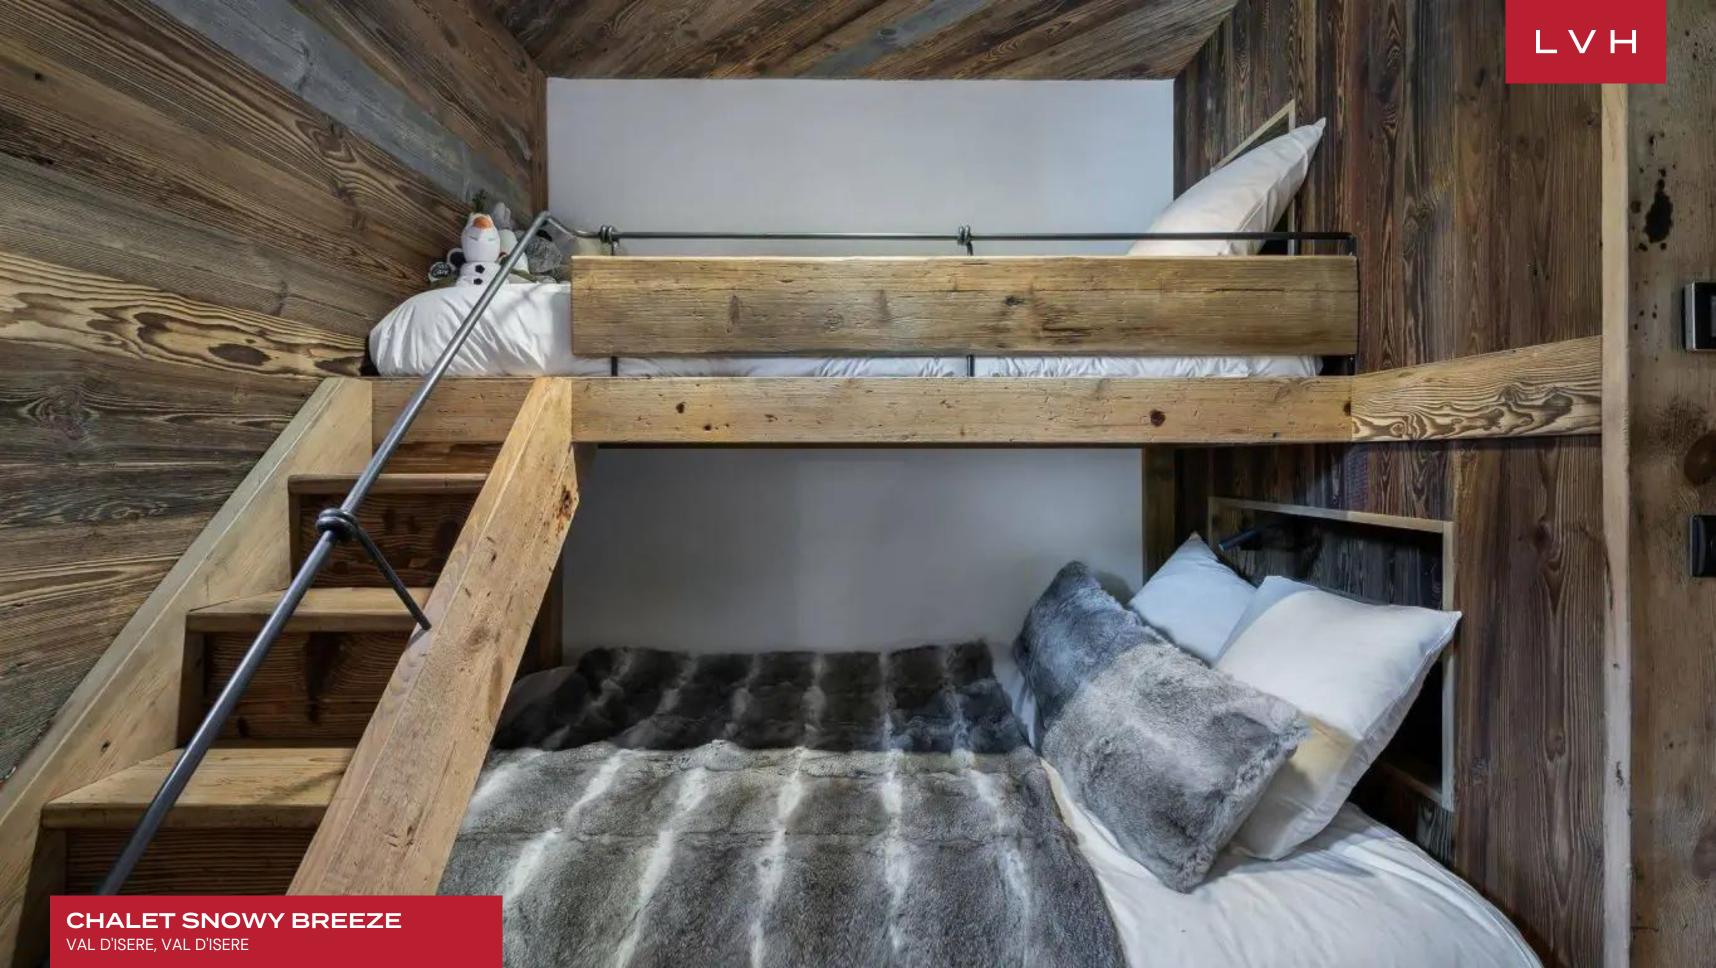

Exquisite interiors present the ultimate combination of rustic ski lodge romanticism and contemporary chic elegance. A stunning great room is sculpted by a dynamic network of oblique dimensions. Dramatic sloped dimensions of steel beams and vaulted ceilings sculpt a glorious free-flowing space poised to dazzle the most discerning aesthete. Oversized windows defy gravity, exploring the horizontal plane encasing an entire lounge area in glass. Natural light streams through the home, animating a host of ivory-colored chaise loungers and sculptural seating. A stylish drop-down fireplace delivers all the coziness of snowed-in tradition with 21st-century sophistication. Everything has been thought of in this fantastic self-catered chalet in central Val d'Isere. A modernist chef's kitchen presents a stunning combination of sleek timber and stone surfaces with a versatile kitchen island well suited for congregating and socializing. Five sumptuous ensuite bedrooms double down on log cabin comfort, updated with plush contemporary bedding. Between a TV room great for kids and the laundry room, Chalet Snowy Breeze is well suited for long-haul stays.