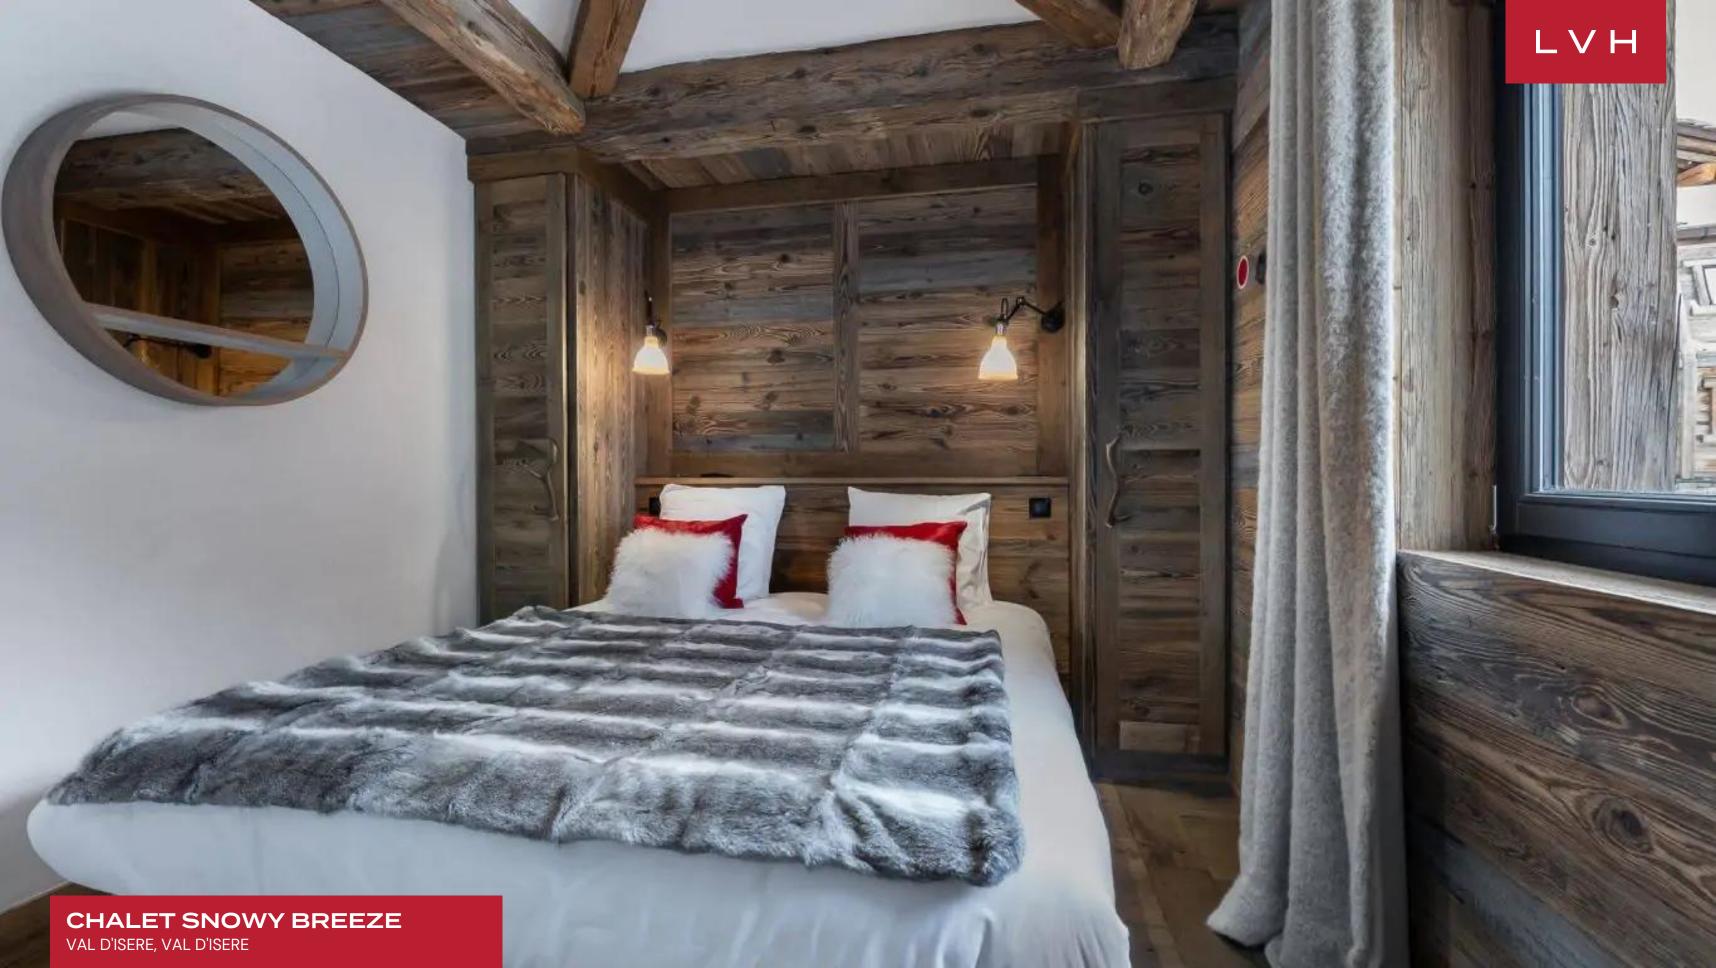

Exquisite interiors present the ultimate combination of rustic ski lodge romanticism and contemporary chic elegance. A stunning great room is sculpted by a dynamic network of oblique dimensions. Dramatic sloped dimensions of steel beams and vaulted ceilings sculpt a glorious free-flowing space poised to dazzle the most discerning aesthete. Oversized windows defy gravity, exploring the horizontal plane encasing an entire lounge area in glass. Natural light streams through the home, animating a host of ivory-colored chaise loungers and sculptural seating. A stylish drop-down fireplace delivers all the coziness of snowed-in tradition with 21st-century sophistication. Everything has been thought of in this fantastic self-catered chalet in central Val d'Isere. A modernist chef's kitchen presents a stunning combination of sleek timber and stone surfaces with a versatile kitchen island well suited for congregating and socializing. Five sumptuous ensuite bedrooms double down on log cabin comfort, updated with plush contemporary bedding. Between a TV room great for kids and the laundry room, Chalet Snowy Breeze is well suited for long-haul stays.