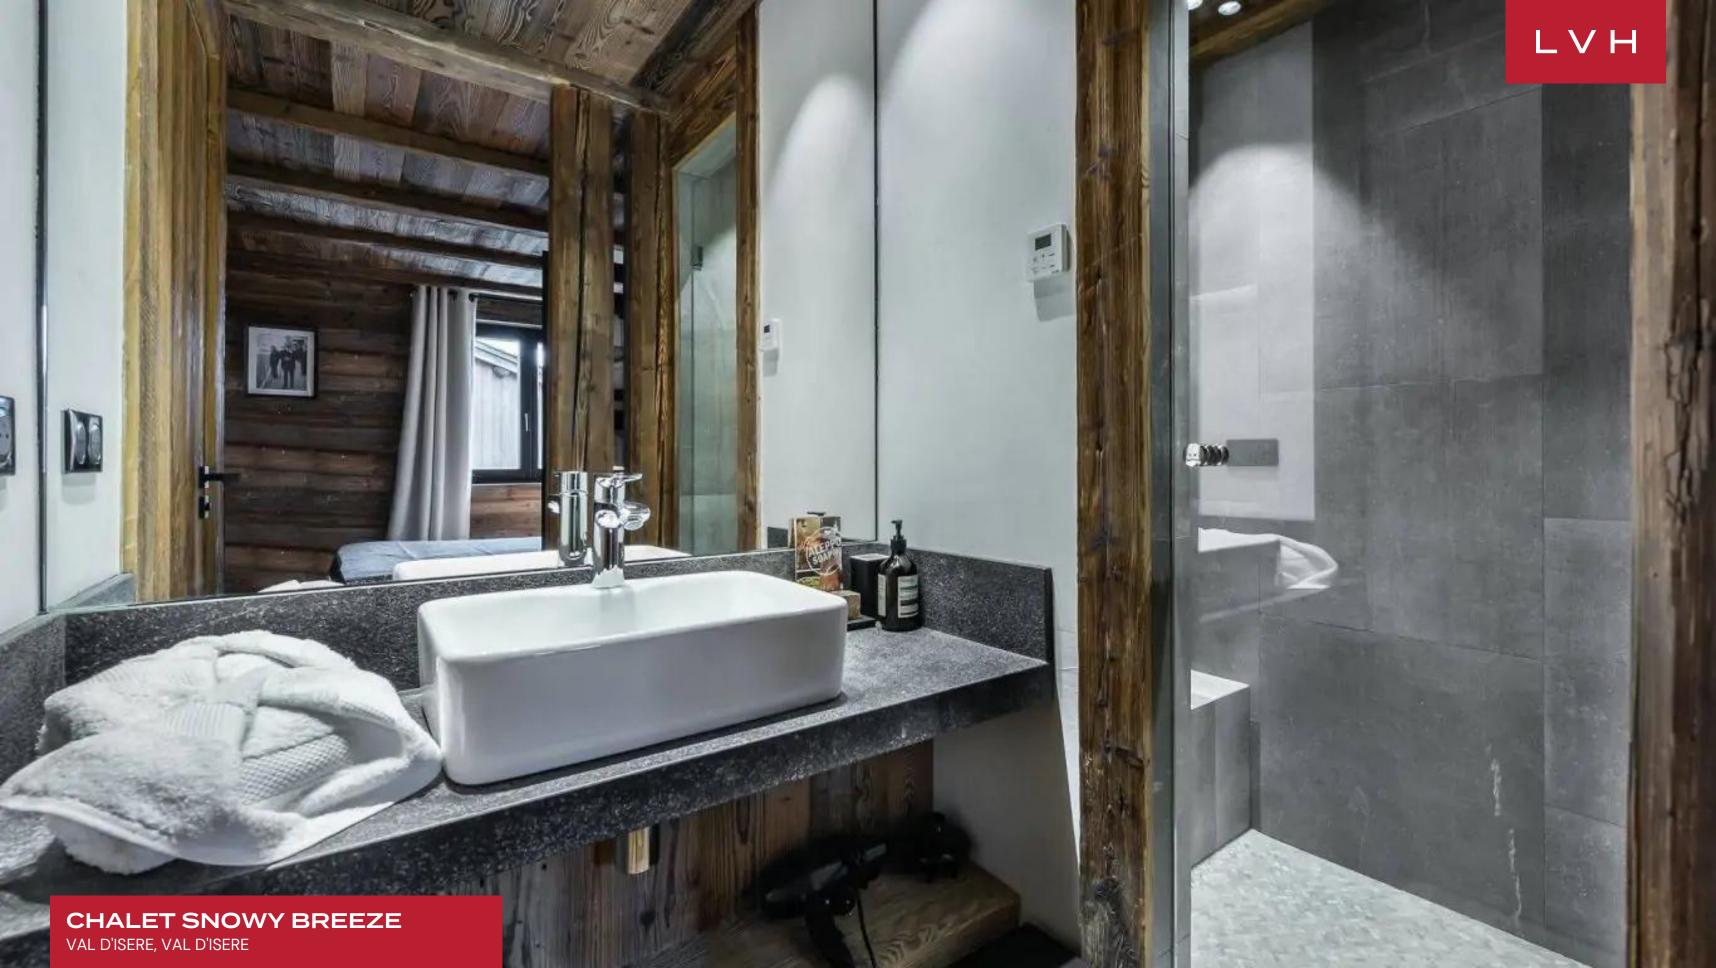

Exquisite interiors present the ultimate combination of rustic ski lodge romanticism and contemporary chic elegance. A stunning great room is sculpted by a dynamic network of oblique dimensions. Dramatic sloped dimensions of steel beams and vaulted ceilings sculpt a glorious free-flowing space poised to dazzle the most discerning aesthete. Oversized windows defy gravity, exploring the horizontal plane encasing an entire lounge area in glass. Natural light streams through the home, animating a host of ivory-colored chaise loungers and sculptural seating. A stylish drop-down fireplace delivers all the coziness of snowed-in tradition with 21st-century sophistication. Everything has been thought of in this fantastic self-catered chalet in central Val d'Isere. A modernist chef's kitchen presents a stunning combination of sleek timber and stone surfaces with a versatile kitchen island well suited for congregating and socializing. Five sumptuous ensuite bedrooms double down on log cabin comfort, updated with plush contemporary bedding. Between a TV room great for kids and the laundry room, Chalet Snowy Breeze is well suited for long-haul stays.