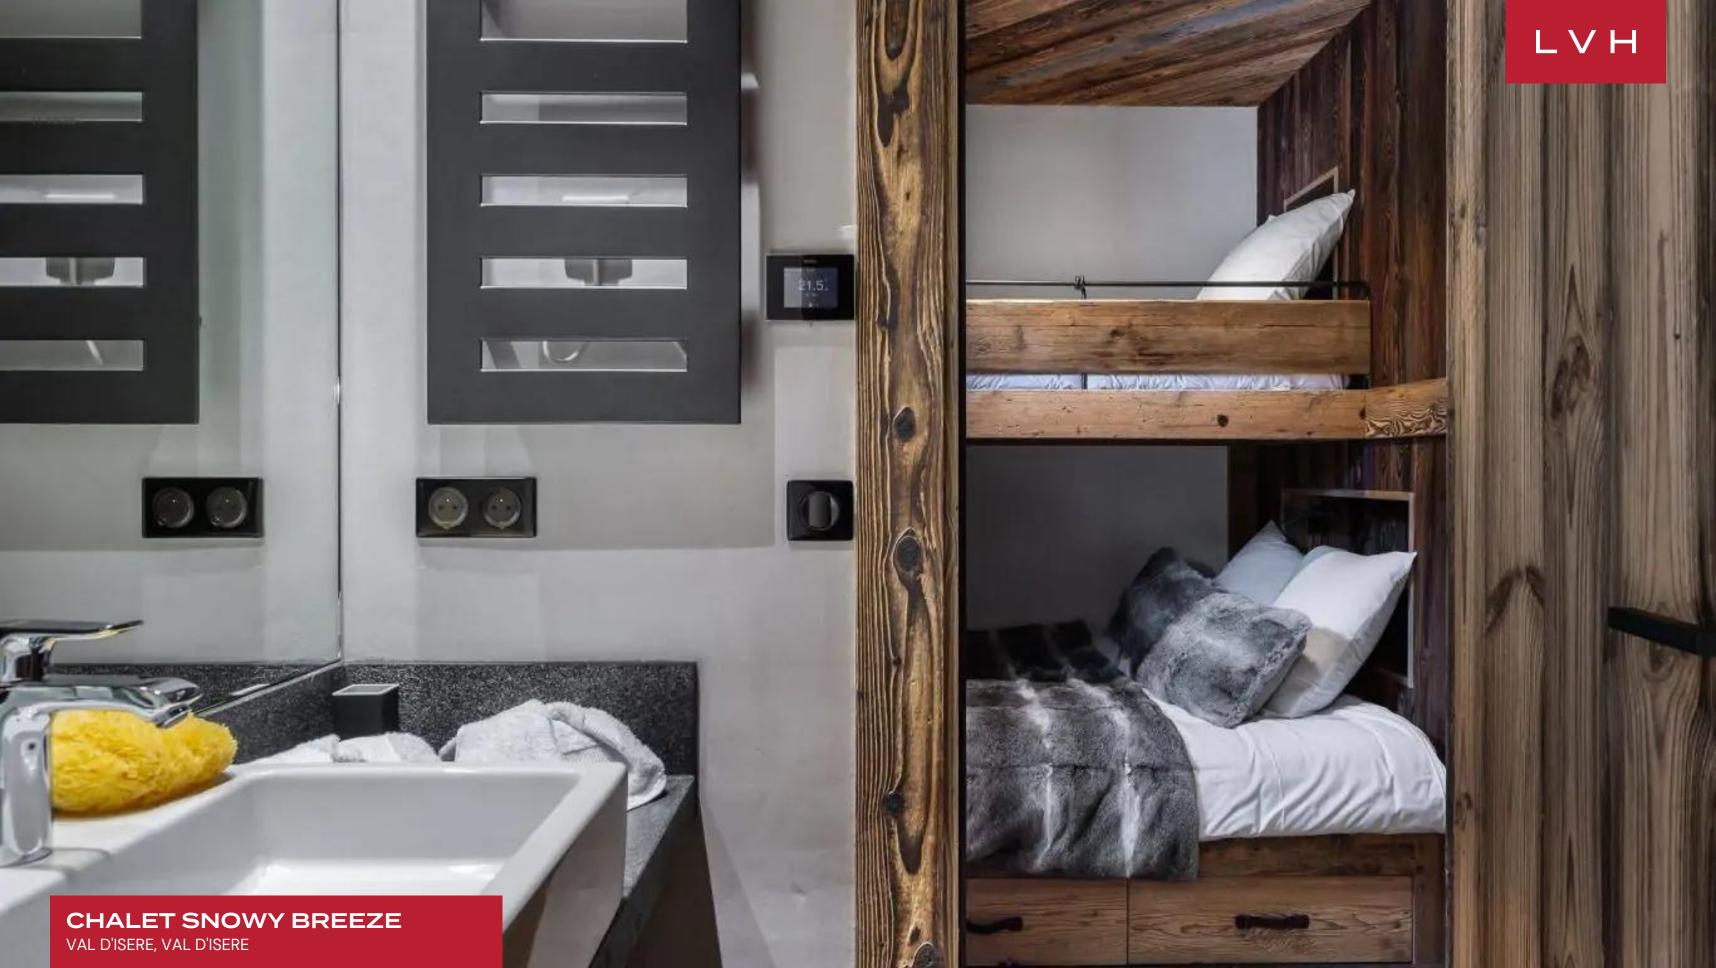

Exquisite interiors present the ultimate combination of rustic ski lodge romanticism and contemporary chic elegance. A stunning great room is sculpted by a dynamic network of oblique dimensions. Dramatic sloped dimensions of steel beams and vaulted ceilings sculpt a glorious free-flowing space poised to dazzle the most discerning aesthete. Oversized windows defy gravity, exploring the horizontal plane encasing an entire lounge area in glass. Natural light streams through the home, animating a host of ivory-colored chaise loungers and sculptural seating. A stylish drop-down fireplace delivers all the coziness of snowed-in tradition with 21st-century sophistication. Everything has been thought of in this fantastic self-catered chalet in central Val d'Isere. A modernist chef's kitchen presents a stunning combination of sleek timber and stone surfaces with a versatile kitchen island well suited for congregating and socializing. Five sumptuous ensuite bedrooms double down on log cabin comfort, updated with plush contemporary bedding. Between a TV room great for kids and the laundry room, Chalet Snowy Breeze is well suited for long-haul stays.