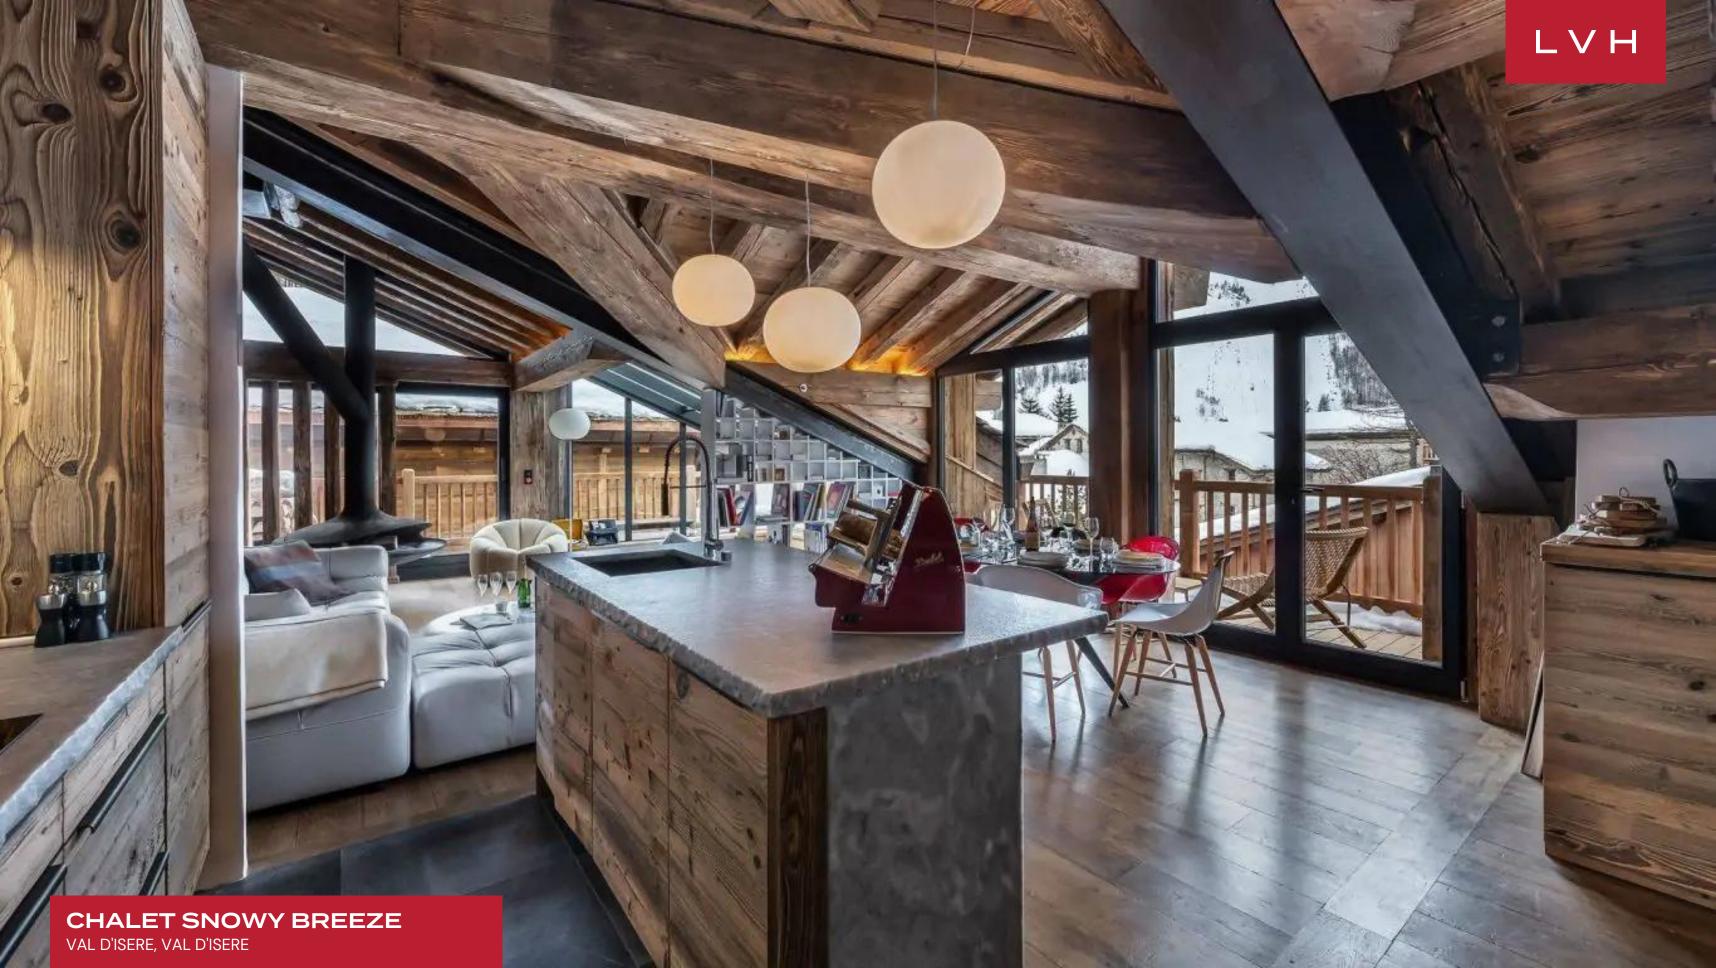

Exquisite interiors present the ultimate combination of rustic ski lodge romanticism and contemporary chic elegance. A stunning great room is sculpted by a dynamic network of oblique dimensions. Dramatic sloped dimensions of steel beams and vaulted ceilings sculpt a glorious free-flowing space poised to dazzle the most discerning aesthete. Oversized windows defy gravity, exploring the horizontal plane encasing an entire lounge area in glass. Natural light streams through the home, animating a host of ivory-colored chaise loungers and sculptural seating. A stylish drop-down fireplace delivers all the coziness of snowed-in tradition with 21st-century sophistication. Everything has been thought of in this fantastic self-catered chalet in central Val d'Isere. A modernist chef's kitchen presents a stunning combination of sleek timber and stone surfaces with a versatile kitchen island well suited for congregating and socializing. Five sumptuous ensuite bedrooms double down on log cabin comfort, updated with plush contemporary bedding. Between a TV room great for kids and the laundry room, Chalet Snowy Breeze is well suited for long-haul stays.

This home features a perfectly perched balcony placing guests in the heart of Val d'Isere's village life, with views incorporating the region's famed slopes and mountains. The spa facilities are a veritable highlight. A private swimming pool, massage room, and hammam offer a haven of relaxation and rejuvenation for returning skiers.