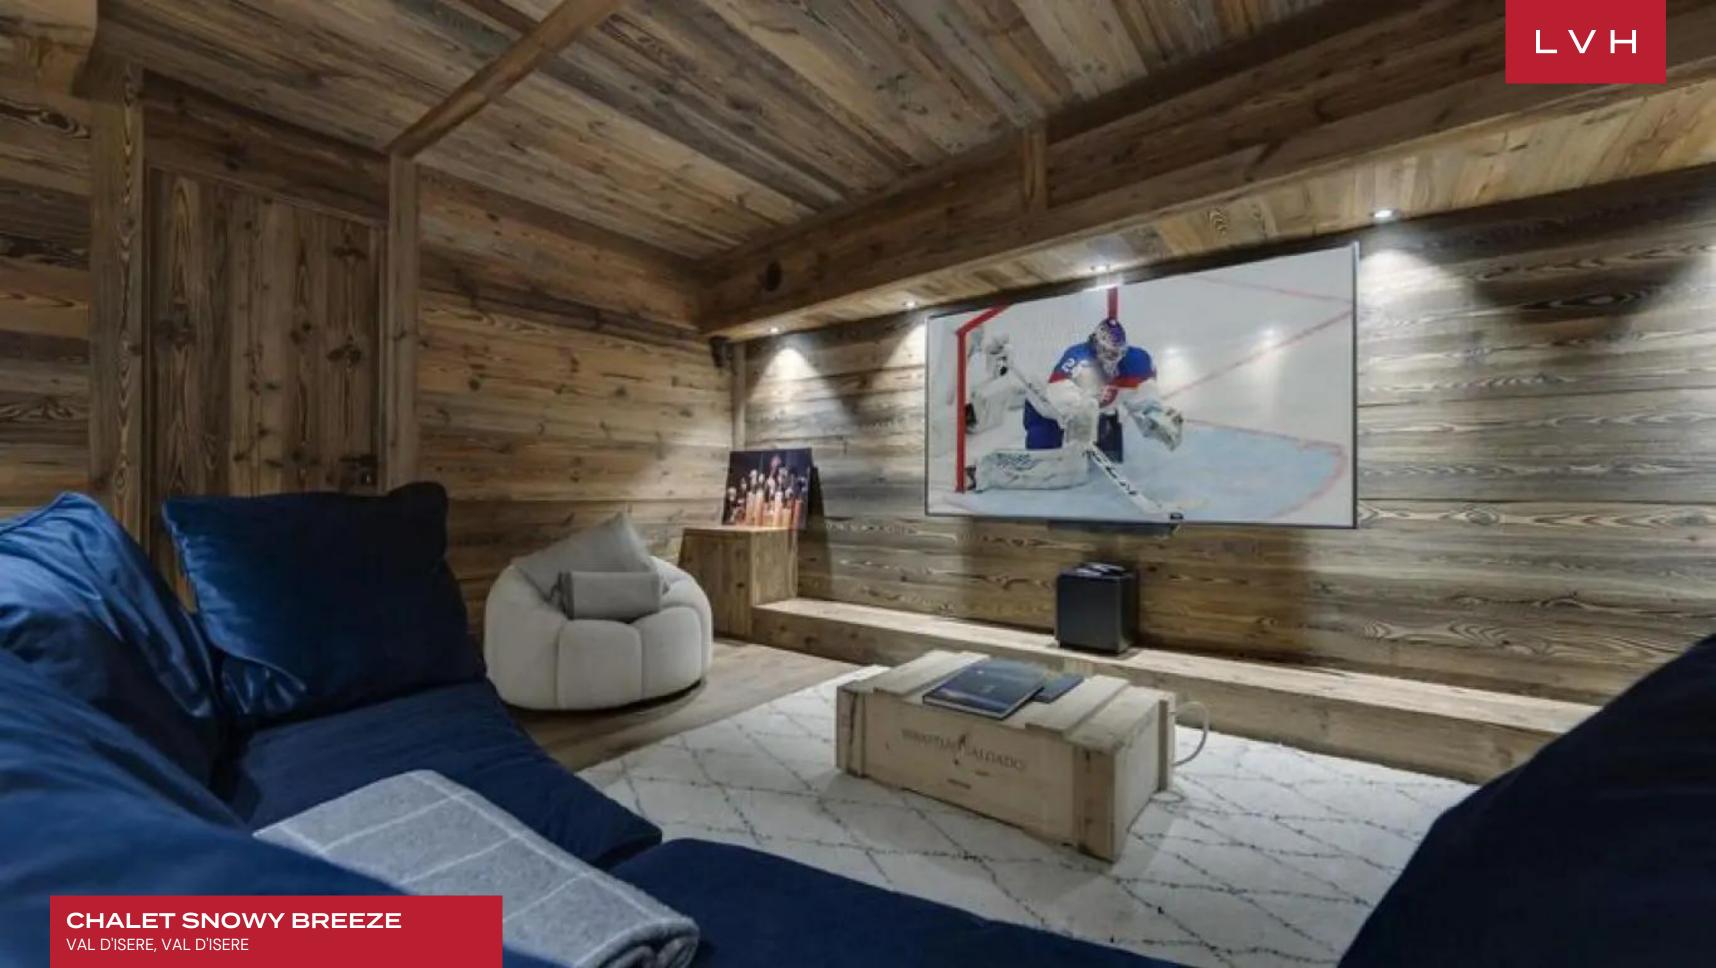

Exquisite interiors present the ultimate combination of rustic ski lodge romanticism and contemporary chic elegance. A stunning great room is sculpted by a dynamic network of oblique dimensions. Dramatic sloped dimensions of steel beams and vaulted ceilings sculpt a glorious free-flowing space poised to dazzle the most discerning aesthete. Oversized windows defy gravity, exploring the horizontal plane encasing an entire lounge area in glass. Natural light streams through the home, animating a host of ivory-colored chaise loungers and sculptural seating. A stylish drop-down fireplace delivers all the coziness of snowed-in tradition with 21st-century sophistication. Everything has been thought of in this fantastic self-catered chalet in central Val d'Isere. A modernist chef's kitchen presents a stunning combination of sleek timber and stone surfaces with a versatile kitchen island well suited for congregating and socializing. Five sumptuous ensuite bedrooms double down on log cabin comfort, updated with plush contemporary bedding. Between a TV room great for kids and the laundry room, Chalet Snowy Breeze is well suited for long-haul stays.