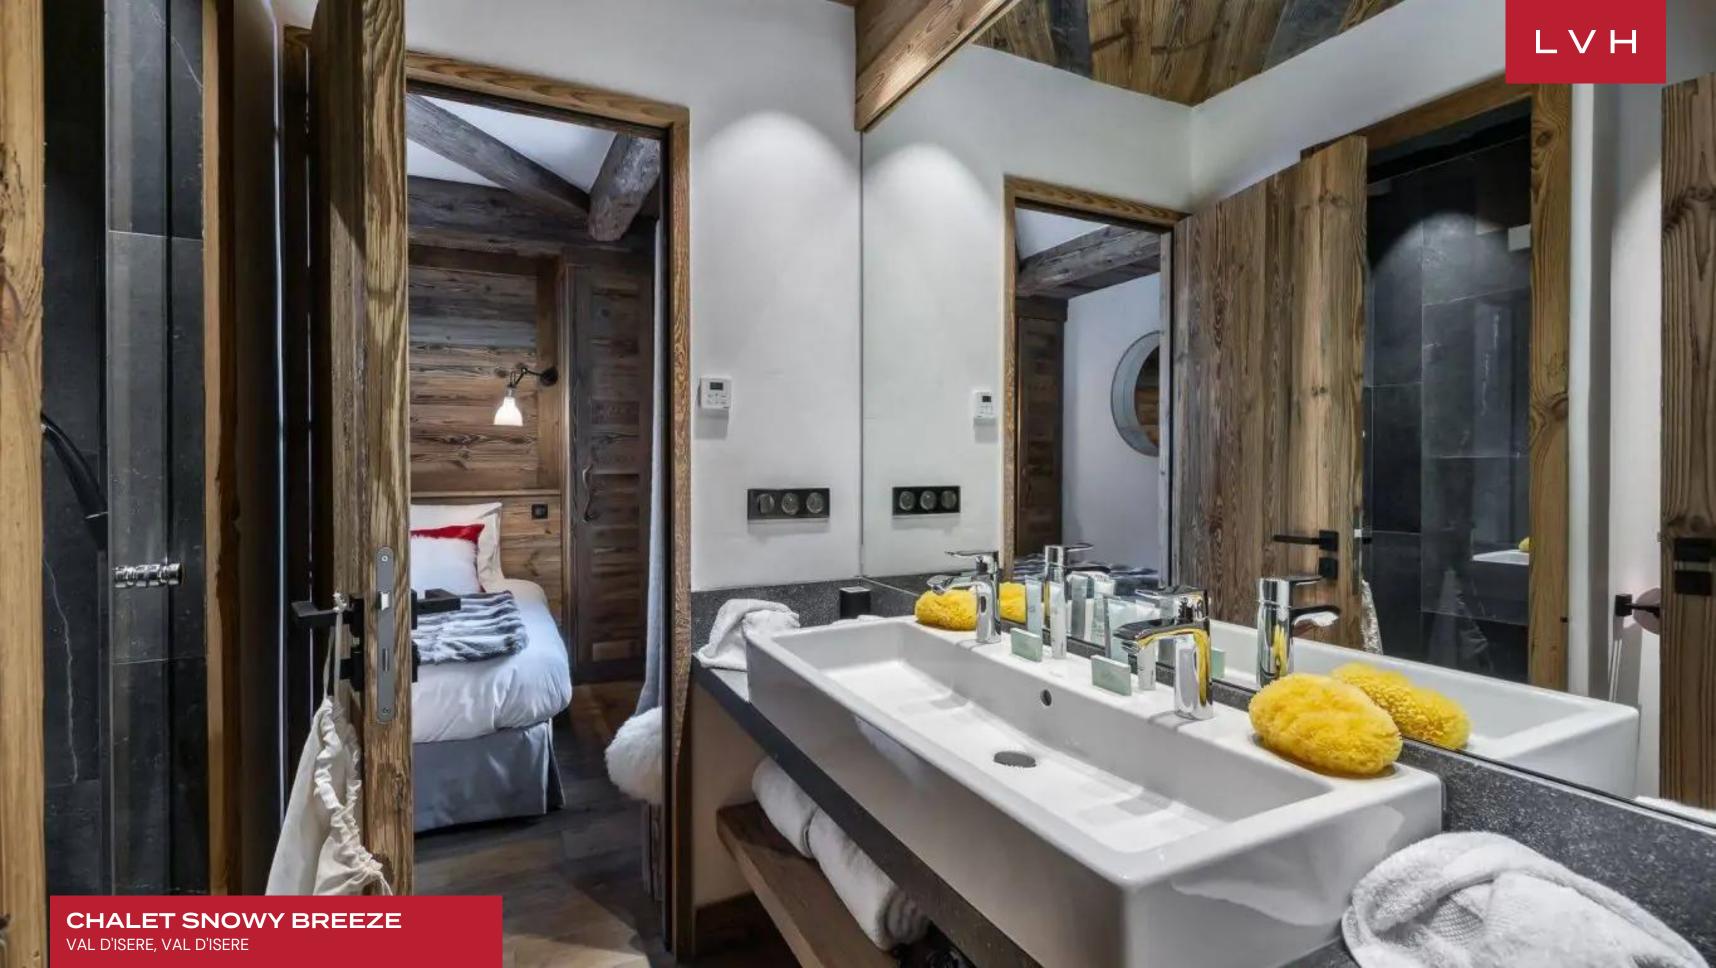

Exquisite interiors present the ultimate combination of rustic ski lodge romanticism and contemporary chic elegance. A stunning great room is sculpted by a dynamic network of oblique dimensions. Dramatic sloped dimensions of steel beams and vaulted ceilings sculpt a glorious free-flowing space poised to dazzle the most discerning aesthete. Oversized windows defy gravity, exploring the horizontal plane encasing an entire lounge area in glass. Natural light streams through the home, animating a host of ivory-colored chaise loungers and sculptural seating. A stylish drop-down fireplace delivers all the coziness of snowed-in tradition with 21st-century sophistication. Everything has been thought of in this fantastic self-catered chalet in central Val d'Isere. A modernist chef's kitchen presents a stunning combination of sleek timber and stone surfaces with a versatile kitchen island well suited for congregating and socializing. Five sumptuous ensuite bedrooms double down on log cabin comfort, updated with plush contemporary bedding. Between a TV room great for kids and the laundry room, Chalet Snowy Breeze is well suited for long-haul stays.