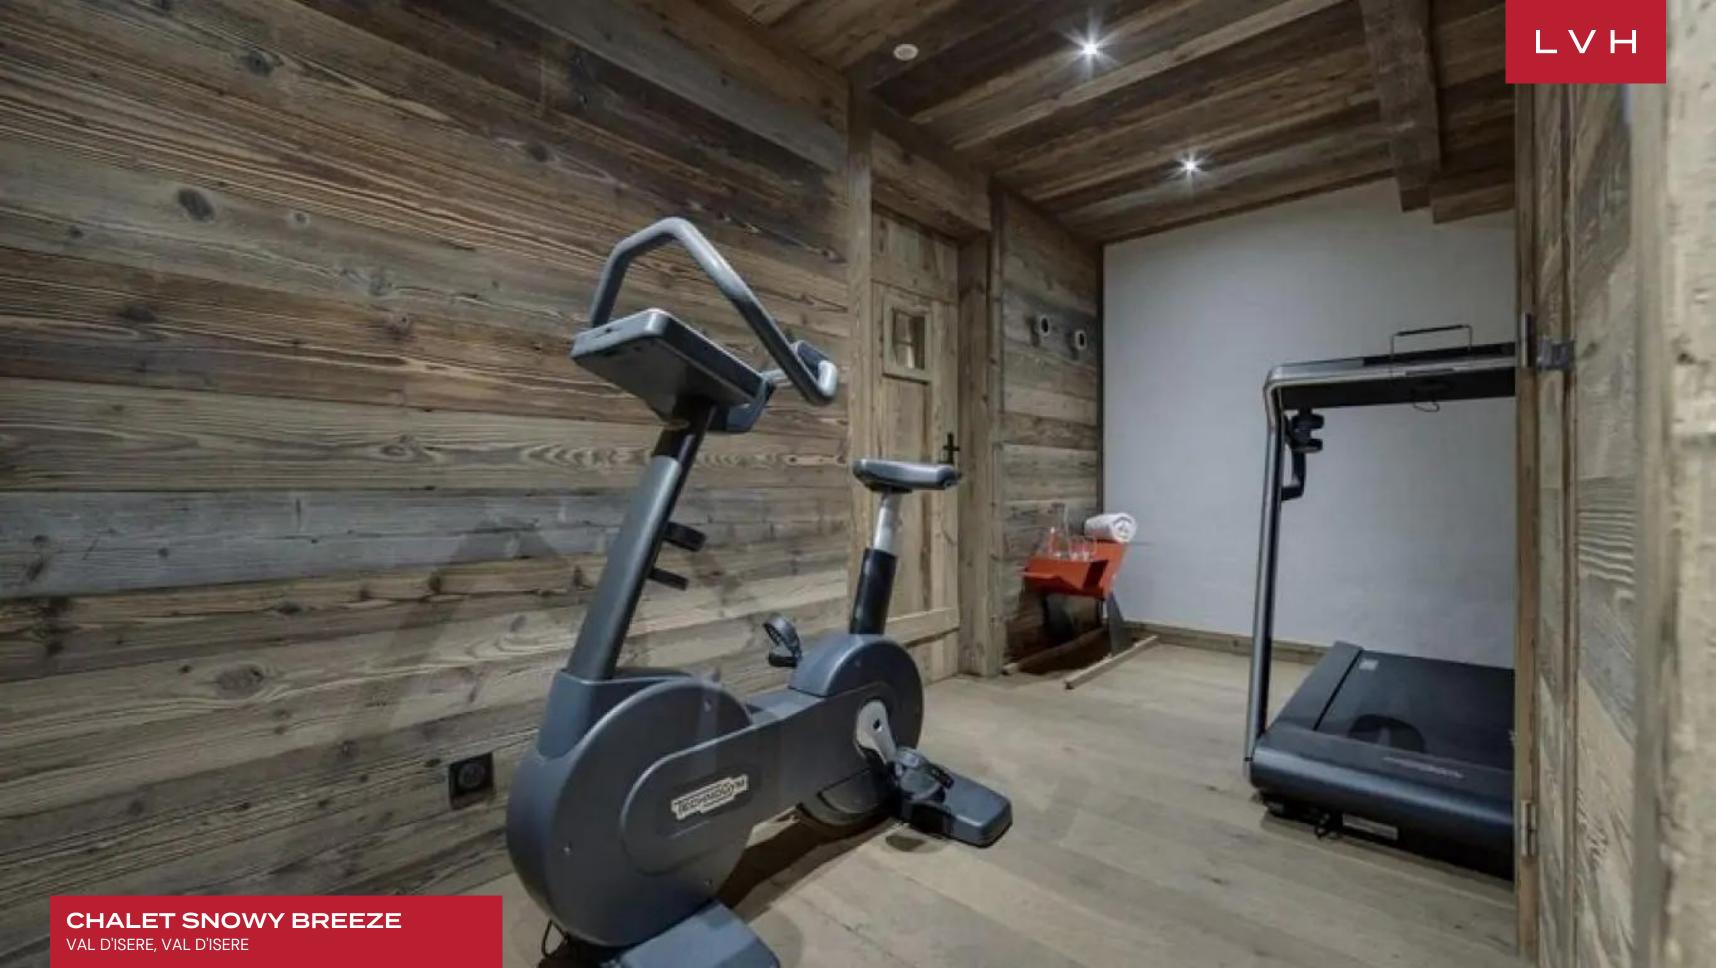

#### INTERIOR

- Cable, Satellite or Smart TV
- Dining Area
- Fireplace
- Fitness Room
- Hammam
- Laundry
- Massage Room
- Indoor Pool
- Private Elevator
- Ski Room