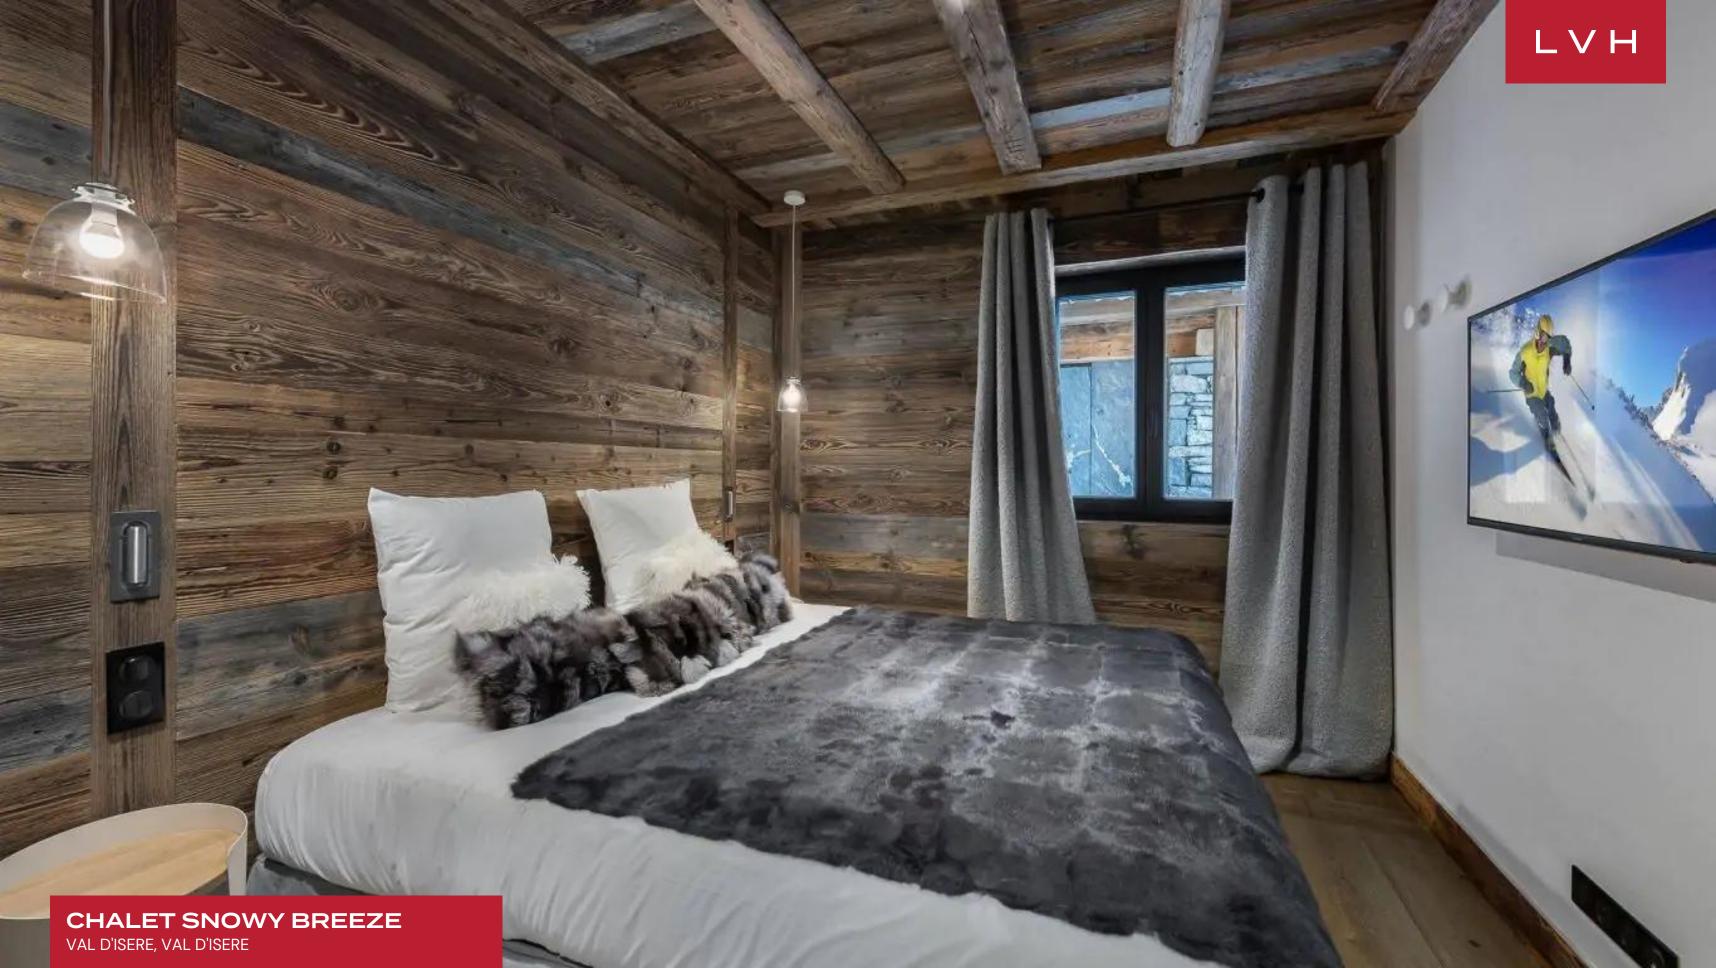

Exquisite interiors present the ultimate combination of rustic ski lodge romanticism and contemporary chic elegance. A stunning great room is sculpted by a dynamic network of oblique dimensions. Dramatic sloped dimensions of steel beams and vaulted ceilings sculpt a glorious free-flowing space poised to dazzle the most discerning aesthete. Oversized windows defy gravity, exploring the horizontal plane encasing an entire lounge area in glass. Natural light streams through the home, animating a host of ivory-colored chaise loungers and sculptural seating. A stylish drop-down fireplace delivers all the coziness of snowed-in tradition with 21st-century sophistication. Everything has been thought of in this fantastic self-catered chalet in central Val d'Isere. A modernist chef's kitchen presents a stunning combination of sleek timber and stone surfaces with a versatile kitchen island well suited for congregating and socializing. Five sumptuous ensuite bedrooms double down on log cabin comfort, updated with plush contemporary bedding. Between a TV room great for kids and the laundry room, Chalet Snowy Breeze is well suited for long-haul stays.