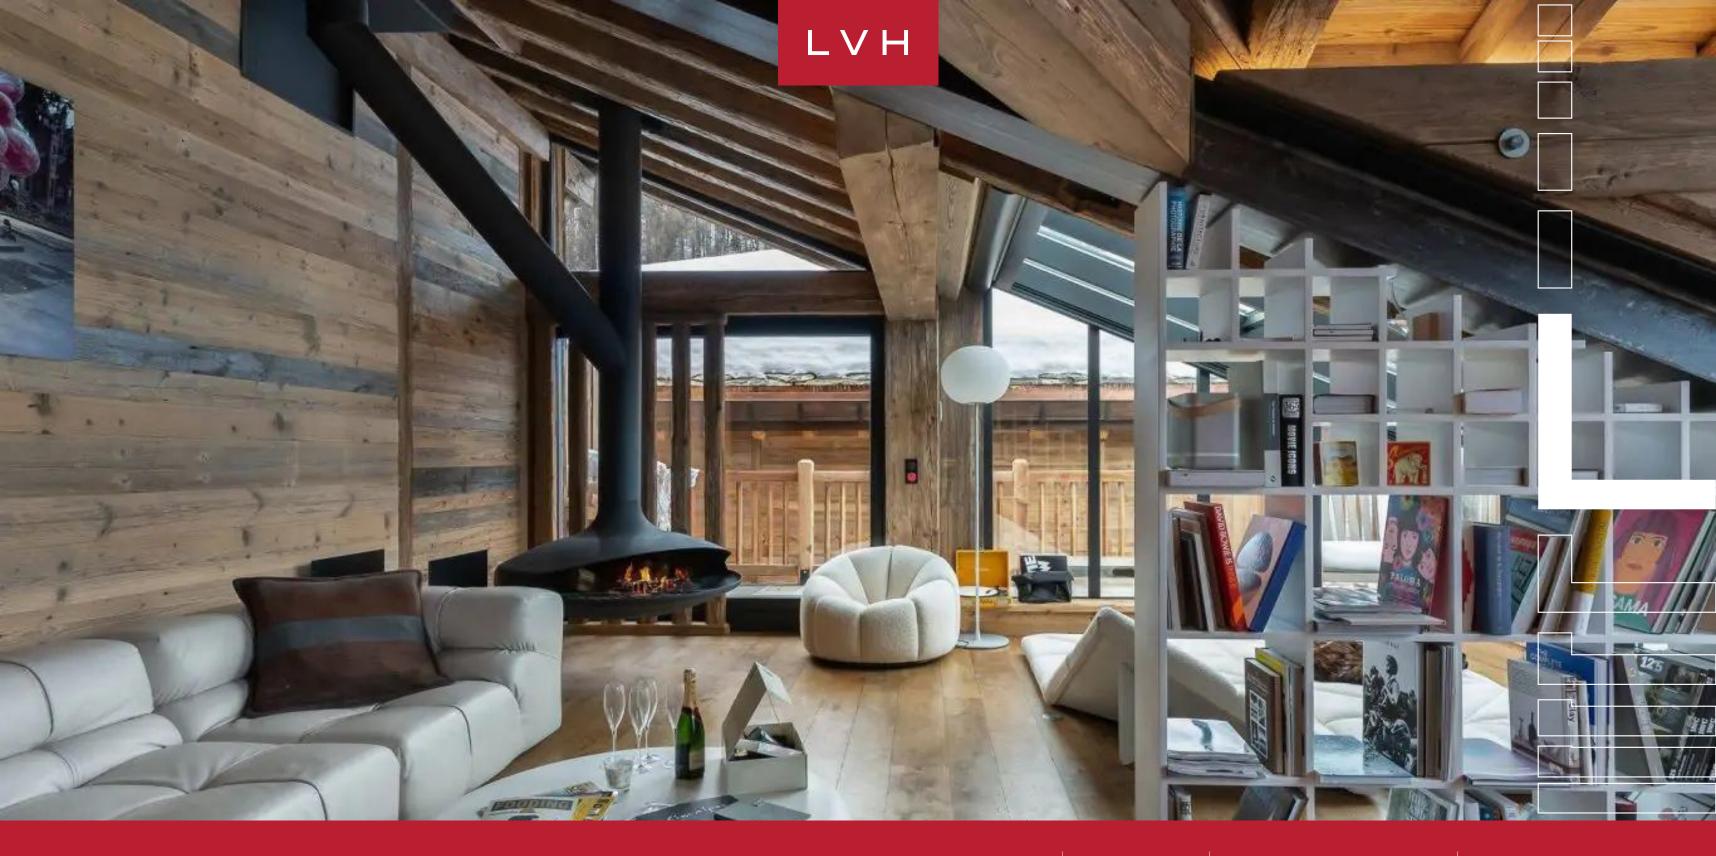

### CHALET SNOWY BREEZE

VAL D'ISERE, VAL D'ISERE

Chalet Snowy Breeze is an exceptional residence in the heart of historic Val d'Isere. A coveted location steps within from the church of Saint Bernard de Menthon, and the ski slopes embody the pinnacle of French Alpine luxury living. Fully tuned to all the glamor and prestige of one of the world's most enthralling mountain destinations, guests may revel in coveted access to exceptional fine dining and high-end retail. On or off the slopes, Snowy Breeze enchants the most discerning clientele.

Exquisite interiors present the ultimate combination of rustic ski lodge romanticism and contemporary chic elegance. A stunning great room is sculpted by a dynamic network of oblique dimensions. Dramatic sloped dimensions of steel beams and vaulted ceilings sculpt a glorious free-flowing space poised to dazzle the most discerning aesthete. Oversized windows defy gravity, exploring the horizontal plane encasing an entire lounge area in glass. Natural light streams through the home, animating a host of ivory-colored chaise loungers and sculptural seating. A stylish drop-down fireplace delivers all the coziness of snowed-in tradition with 21st-century sophistication. Everything has been thought of in this fantastic self-catered chalet in central Val d'Isere. A modernist chef's kitchen presents a stunning combination of sleek timber and stone surfaces with a versatile kitchen island well suited for congregating and socializing. Five sumptuous ensuite bedrooms double down on log cabin comfort, updated with plush contemporary bedding. Between a TV room great for kids and the laundry room, Chalet Snowy Breeze is well suited for long-haul stays.

This home features a perfectly perched balcony placing guests in the heart of Val d'Isere's village life, with views incorporating the region's famed slopes and mountains. The spa facilities are a veritable highlight. A private swimming pool, massage room, and hammam offer a haven of relaxation and rejuvenation for returning skiers.