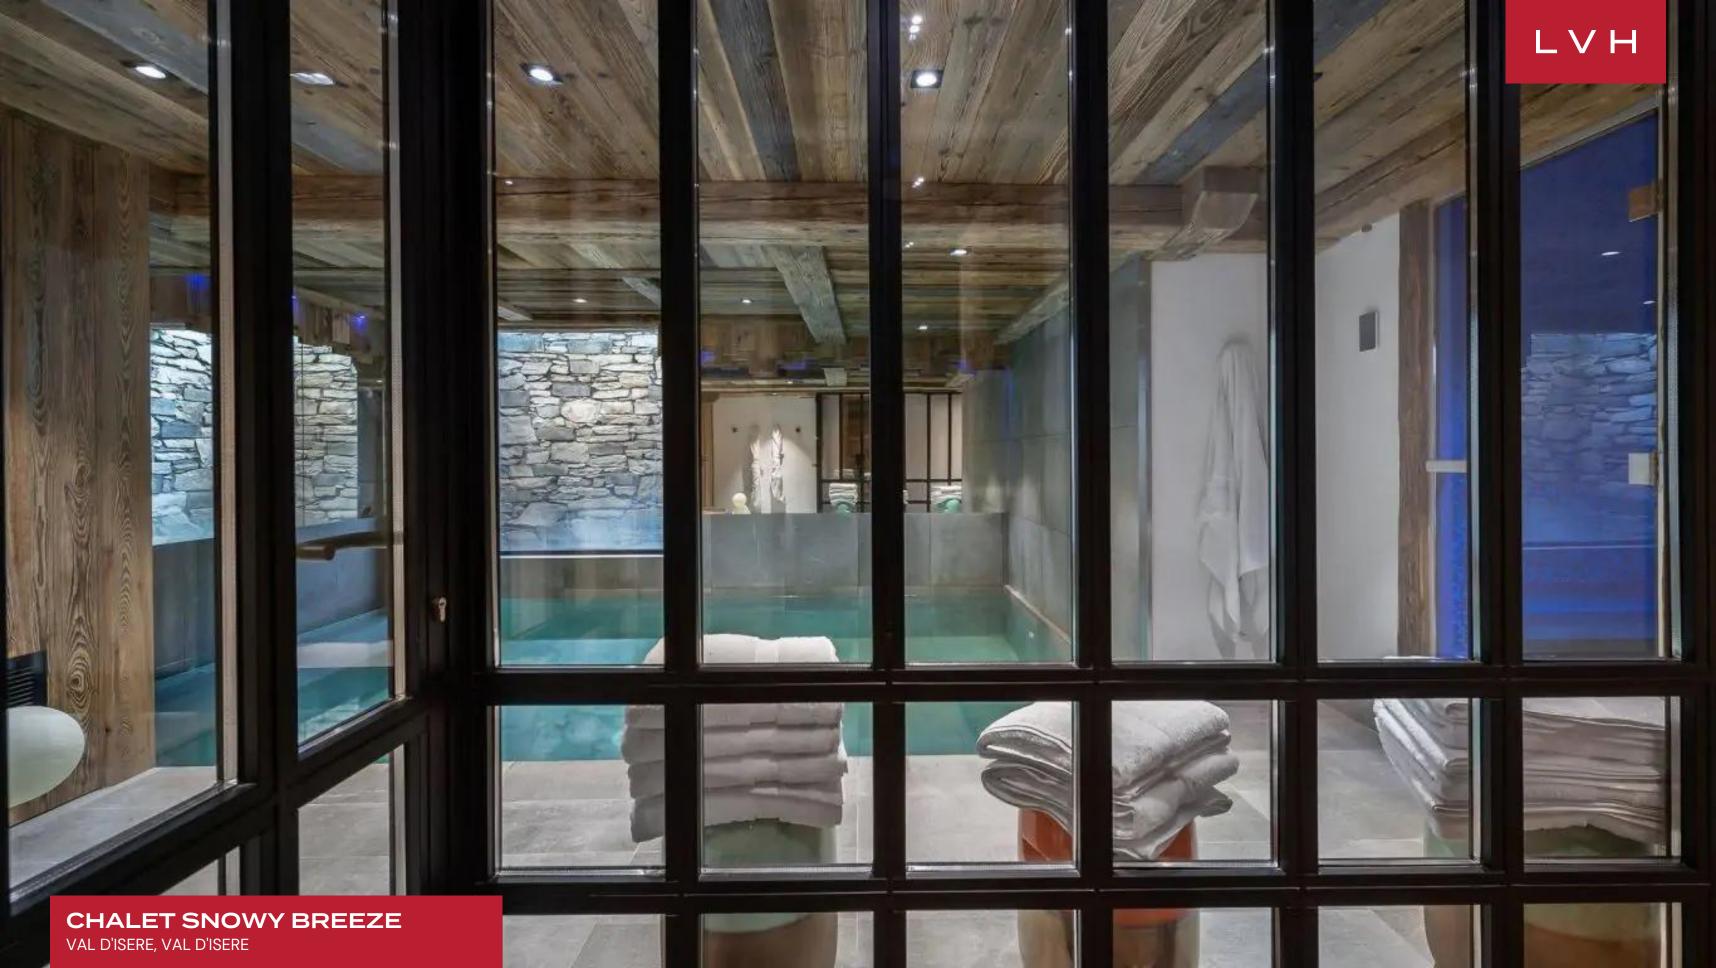

This home features a perfectly perched balcony placing guests in the heart of Val d'Isere's village life, with views incorporating the region's famed slopes and mountains. The spa facilities are a veritable highlight. A private swimming pool, massage room, and hammam offer a haven of relaxation and rejuvenation for returning skiers.

#### INTERIOR

- Cable, Satellite or Smart TV
- Dining Area
- Fireplace
- Fitness Room
- Hammam
- Laundry
- Massage Room
- Indoor Pool
- Private Elevator
- Ski Room