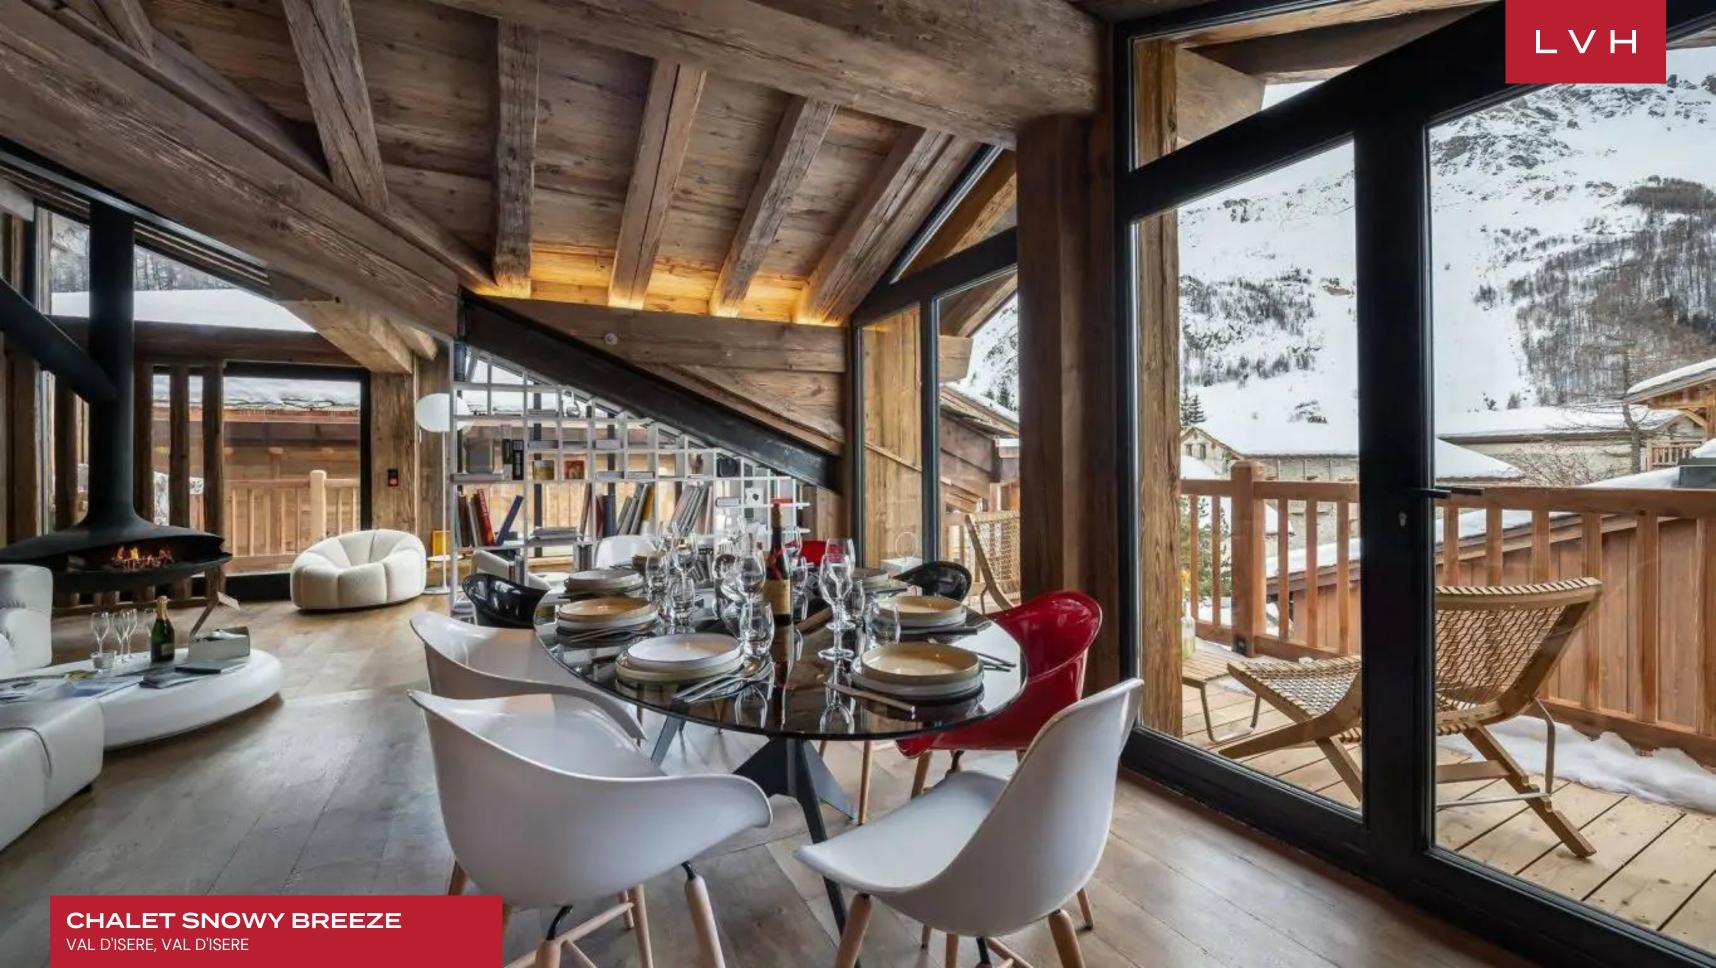

Exquisite interiors present the ultimate combination of rustic ski lodge romanticism and contemporary chic elegance. A stunning great room is sculpted by a dynamic network of oblique dimensions. Dramatic sloped dimensions of steel beams and vaulted ceilings sculpt a glorious free-flowing space poised to dazzle the most discerning aesthete. Oversized windows defy gravity, exploring the horizontal plane encasing an entire lounge area in glass. Natural light streams through the home, animating a host of ivory-colored chaise loungers and sculptural seating. A stylish drop-down fireplace delivers all the coziness of snowed-in tradition with 21st-century sophistication. Everything has been thought of in this fantastic self-catered chalet in central Val d'Isere. A modernist chef's kitchen presents a stunning combination of sleek timber and stone surfaces with a versatile kitchen island well suited for congregating and socializing. Five sumptuous ensuite bedrooms double down on log cabin comfort, updated with plush contemporary bedding. Between a TV room great for kids and the laundry room, Chalet Snowy Breeze is well suited for long-haul stays.

This home features a perfectly perched balcony placing guests in the heart of Val d'Isere's village life, with views incorporating the region's famed slopes and mountains. The spa facilities are a veritable highlight. A private swimming pool, massage room, and hammam offer a haven of relaxation and rejuvenation for returning skiers.