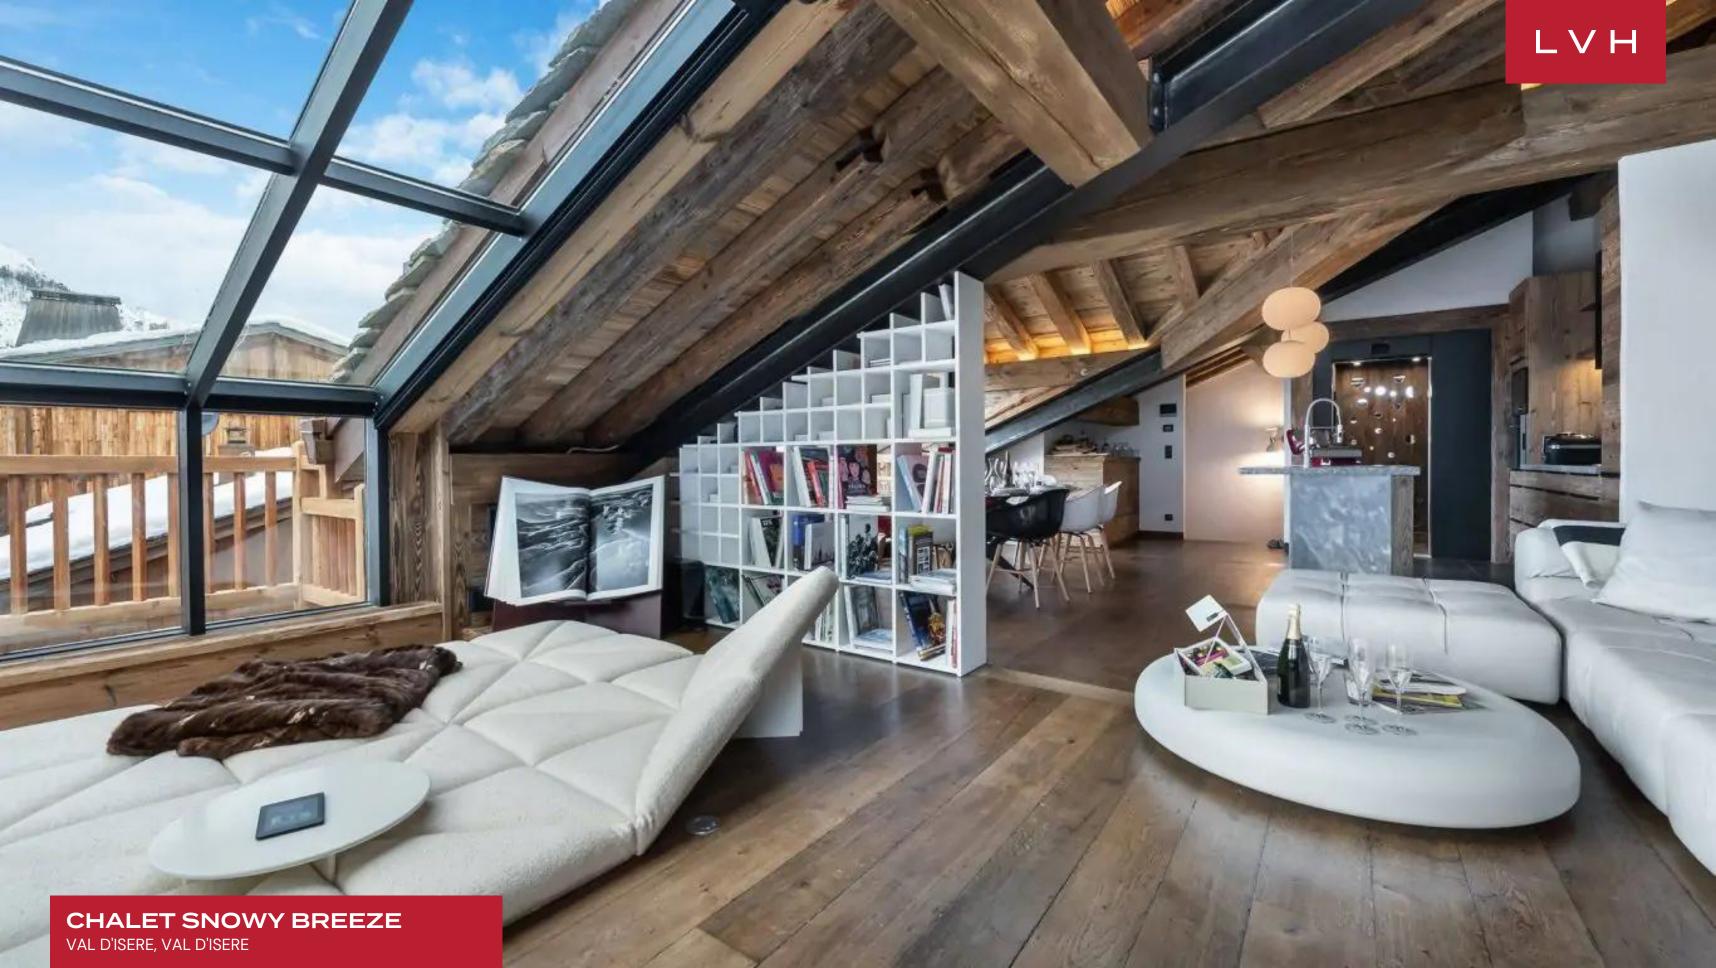

Exquisite interiors present the ultimate combination of rustic ski lodge romanticism and contemporary chic elegance. A stunning great room is sculpted by a dynamic network of oblique dimensions. Dramatic sloped dimensions of steel beams and vaulted ceilings sculpt a glorious free-flowing space poised to dazzle the most discerning aesthete. Oversized windows defy gravity, exploring the horizontal plane encasing an entire lounge area in glass. Natural light streams through the home, animating a host of ivory-colored chaise loungers and sculptural seating. A stylish drop-down fireplace delivers all the coziness of snowed-in tradition with 21st-century sophistication. Everything has been thought of in this fantastic self-catered chalet in central Val d'Isere. A modernist chef's kitchen presents a stunning combination of sleek timber and stone surfaces with a versatile kitchen island well suited for congregating and socializing. Five sumptuous ensuite bedrooms double down on log cabin comfort, updated with plush contemporary bedding. Between a TV room great for kids and the laundry room, Chalet Snowy Breeze is well suited for long-haul stays.

This home features a perfectly perched balcony placing guests in the heart of Val d'Isere's village life, with views incorporating the region's famed slopes and mountains. The spa facilities are a veritable highlight. A private swimming pool, massage room, and hammam offer a haven of relaxation and rejuvenation for returning skiers.