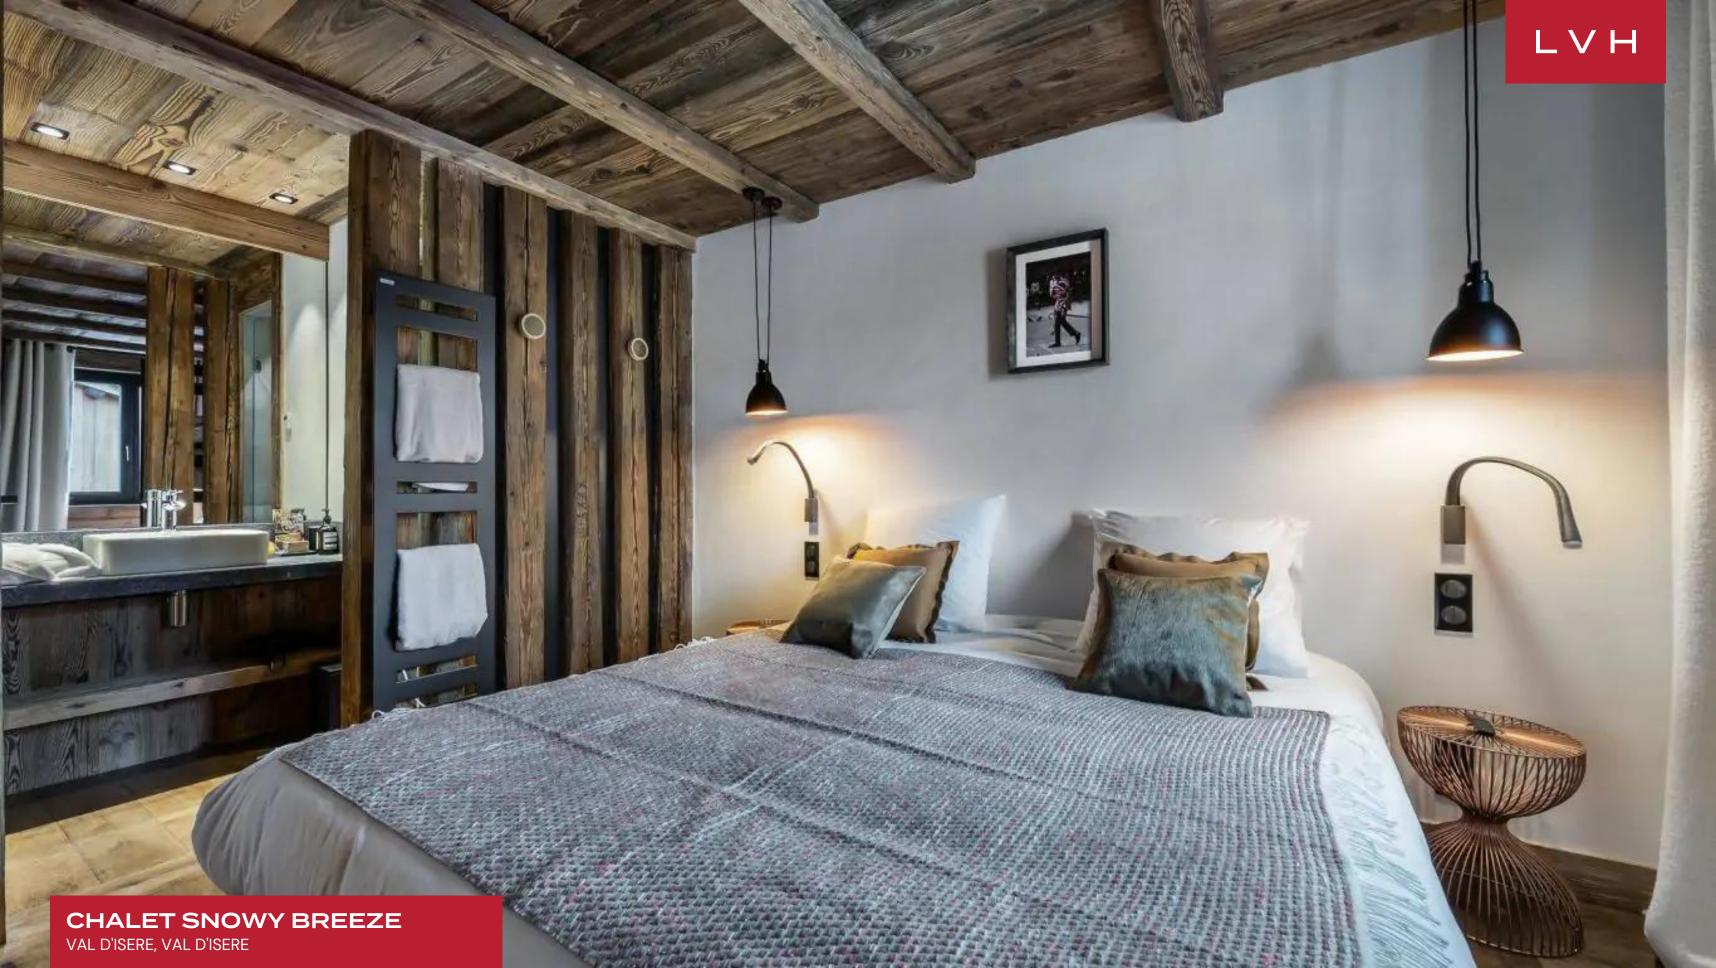

Exquisite interiors present the ultimate combination of rustic ski lodge romanticism and contemporary chic elegance. A stunning great room is sculpted by a dynamic network of oblique dimensions. Dramatic sloped dimensions of steel beams and vaulted ceilings sculpt a glorious free-flowing space poised to dazzle the most discerning aesthete. Oversized windows defy gravity, exploring the horizontal plane encasing an entire lounge area in glass. Natural light streams through the home, animating a host of ivory-colored chaise loungers and sculptural seating. A stylish drop-down fireplace delivers all the coziness of snowed-in tradition with 21st-century sophistication. Everything has been thought of in this fantastic self-catered chalet in central Val d'Isere. A modernist chef's kitchen presents a stunning combination of sleek timber and stone surfaces with a versatile kitchen island well suited for congregating and socializing. Five sumptuous ensuite bedrooms double down on log cabin comfort, updated with plush contemporary bedding. Between a TV room great for kids and the laundry room, Chalet Snowy Breeze is well suited for long-haul stays.