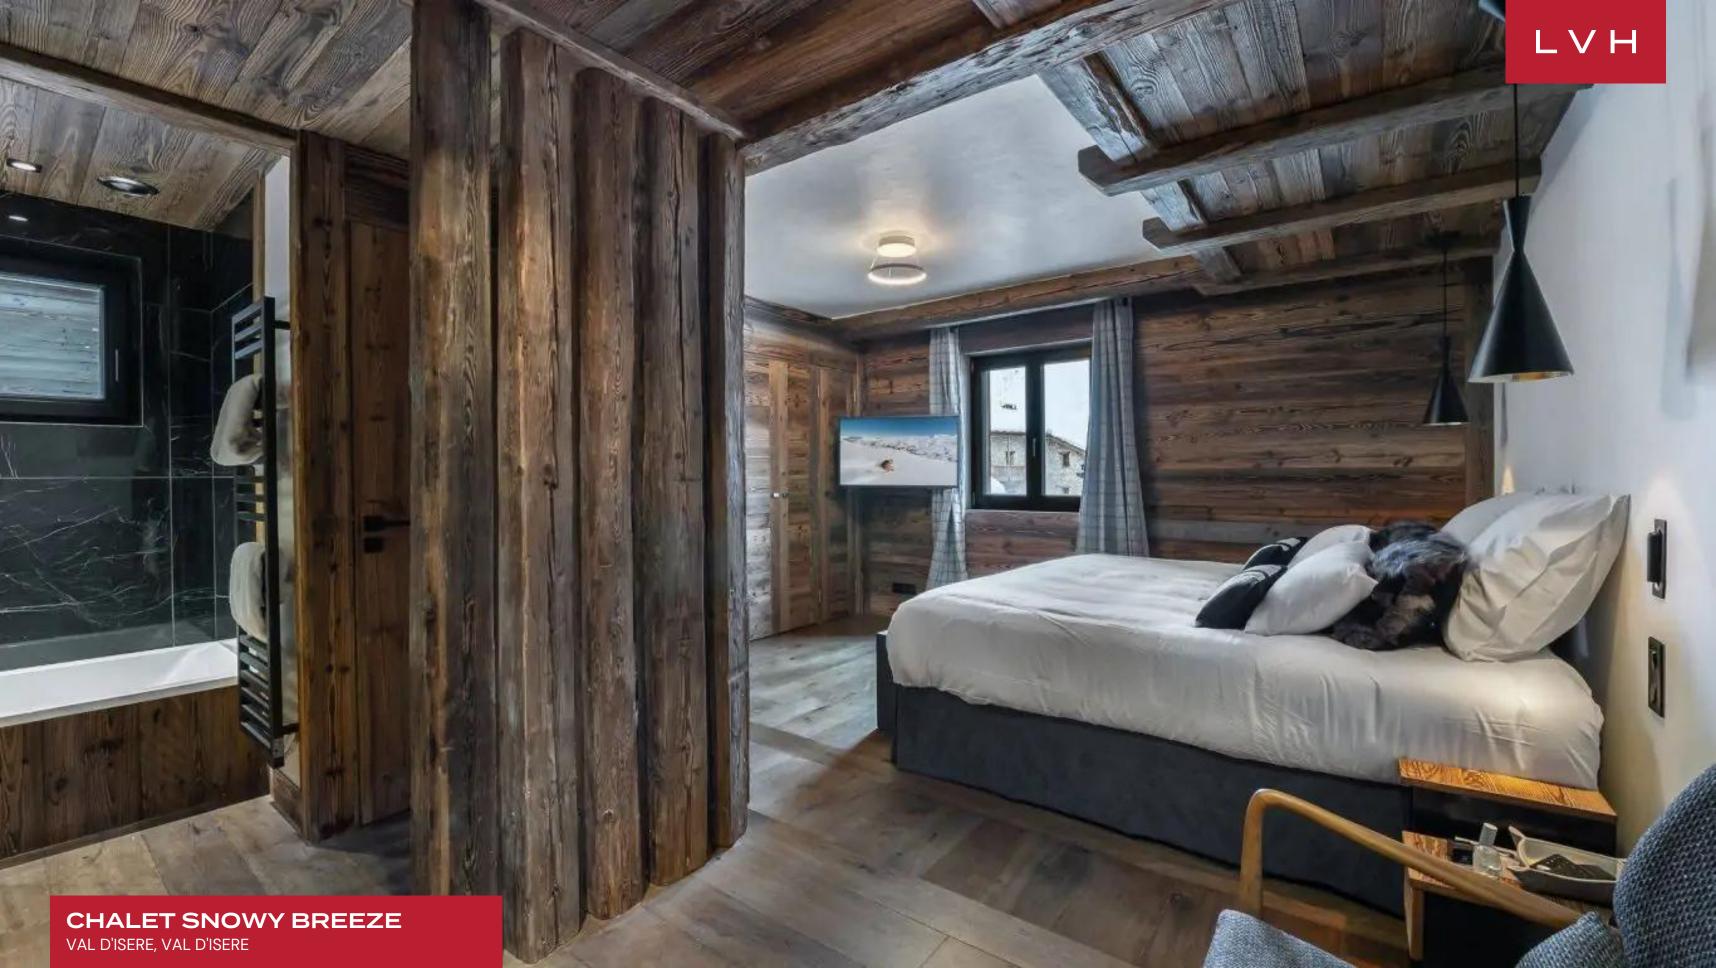

Exquisite interiors present the ultimate combination of rustic ski lodge romanticism and contemporary chic elegance. A stunning great room is sculpted by a dynamic network of oblique dimensions. Dramatic sloped dimensions of steel beams and vaulted ceilings sculpt a glorious free-flowing space poised to dazzle the most discerning aesthete. Oversized windows defy gravity, exploring the horizontal plane encasing an entire lounge area in glass. Natural light streams through the home, animating a host of ivory-colored chaise loungers and sculptural seating. A stylish drop-down fireplace delivers all the coziness of snowed-in tradition with 21st-century sophistication. Everything has been thought of in this fantastic self-catered chalet in central Val d'Isere. A modernist chef's kitchen presents a stunning combination of sleek timber and stone surfaces with a versatile kitchen island well suited for congregating and socializing. Five sumptuous ensuite bedrooms double down on log cabin comfort, updated with plush contemporary bedding. Between a TV room great for kids and the laundry room, Chalet Snowy Breeze is well suited for long-haul stays.