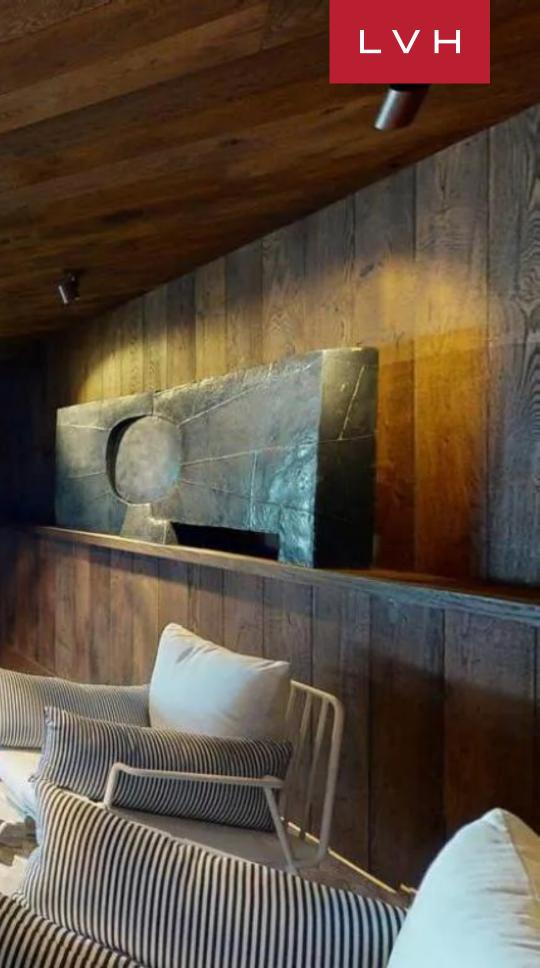

The interiors of Chalet Ottawa are bathed in natural light, thanks to the expansive windows on each floor. The centerpiece of the living space is a grand double living room, adorned with a magnificent fireplace, creating an ambiance of refined luxury. This splendid room opens onto a well-exposed terrace, offering a stunning view of the Olympic slopes of Bellevarde. The chalet boasts a large family kitchen, perfect for convivial gatherings, alongside a professional kitchen designed for a private chef, offering a seamless culinary experience. Accommodating up to ten adults and four children, this Val d'Isere luxury vacation rental features six opulent bedrooms, five of which have a king-size bed, dressing area, and private bath or shower rooms. A master suite, coupled with an additional children's dormitory, provides an ideal family-friendly layout with ample privacy for all.