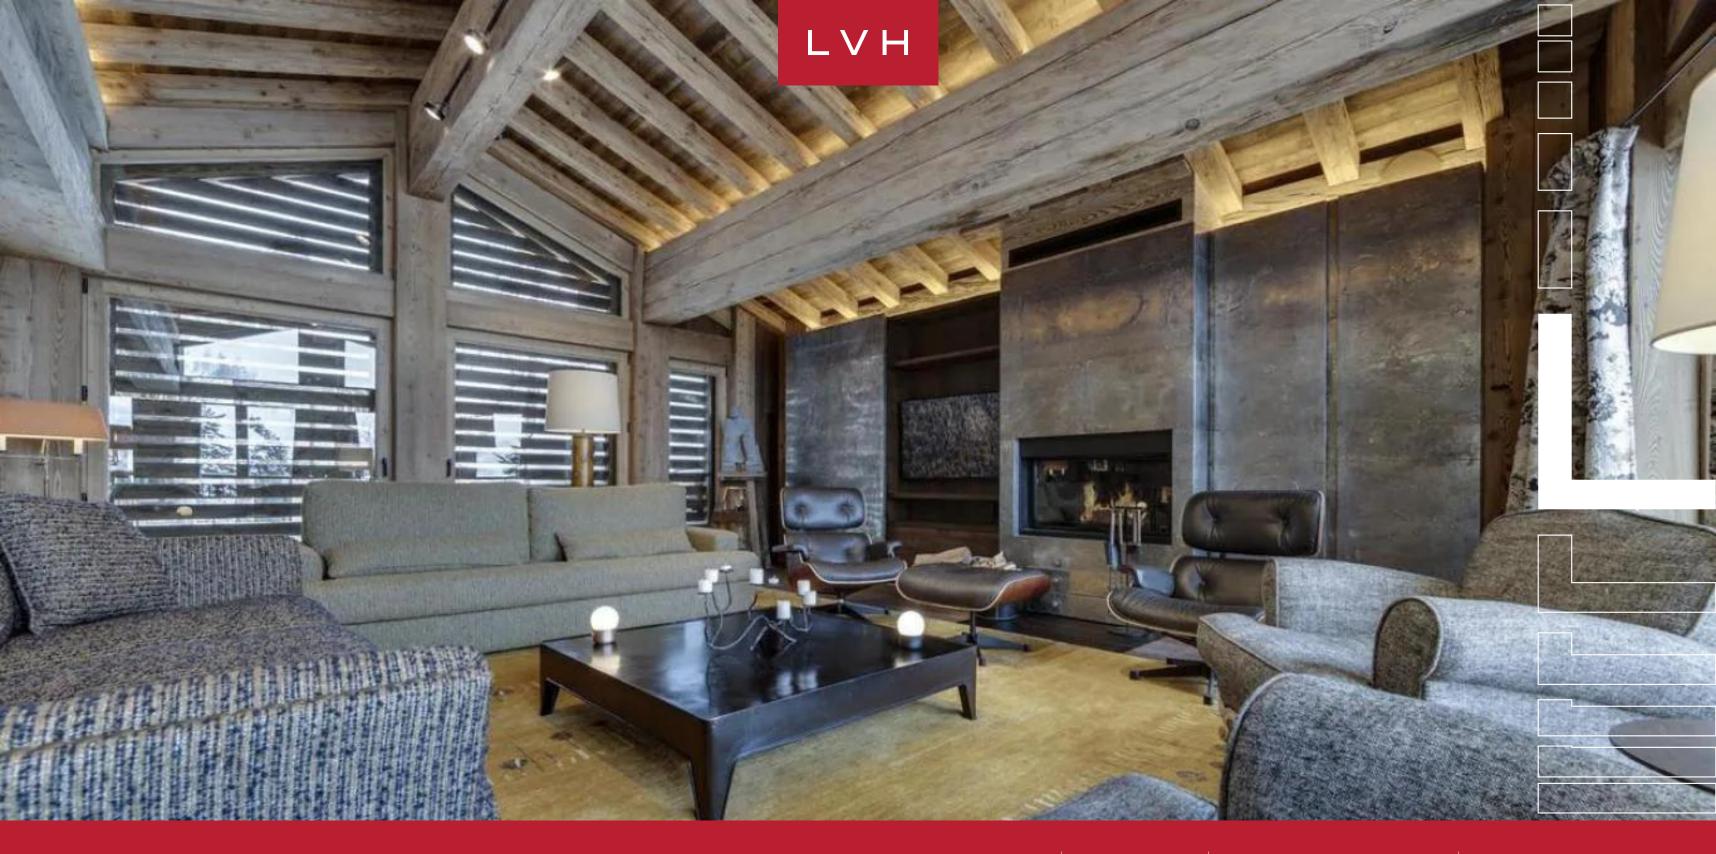

# CHALET OTTAWA

VAL D'ISERE, VAL D'ISERE

 $L \vee H$ 

Chalet Ottawa is a distinguished alpine retreat nestled in the serene and exclusive neighborhood of Les Carats of Val d'Isere. This Val d'Isere luxury vacation rental enjoys an enviable ski-in ski-out position on the Bellevarde Olympic slope, offering effortless access to world-class skiing. Its privileged location provides a majestic panorama of the Val d'Isere resort and the breathtaking valley of the Isère springs, creating an idyllic setting for those seeking tranquility and unparalleled natural beauty.

The interiors of Chalet Ottawa are bathed in natural light, thanks to the expansive windows on each floor. The centerpiece of the living space is a grand double living room, adorned with a magnificent fireplace, creating an ambiance of refined luxury. This splendid room opens onto a well-exposed terrace, offering a stunning view of the Olympic slopes of Bellevarde. The chalet boasts a large family kitchen, perfect for convivial gatherings, alongside a professional kitchen designed for a private chef, offering a seamless culinary experience. Accommodating up to ten adults and four children, this Val d'Isere luxury vacation rental features six opulent bedrooms, five of which have a king-size bed, dressing area, and private bath or shower rooms. A master suite, coupled with an additional children's dormitory, provides an ideal family-friendly layout with ample privacy for all.