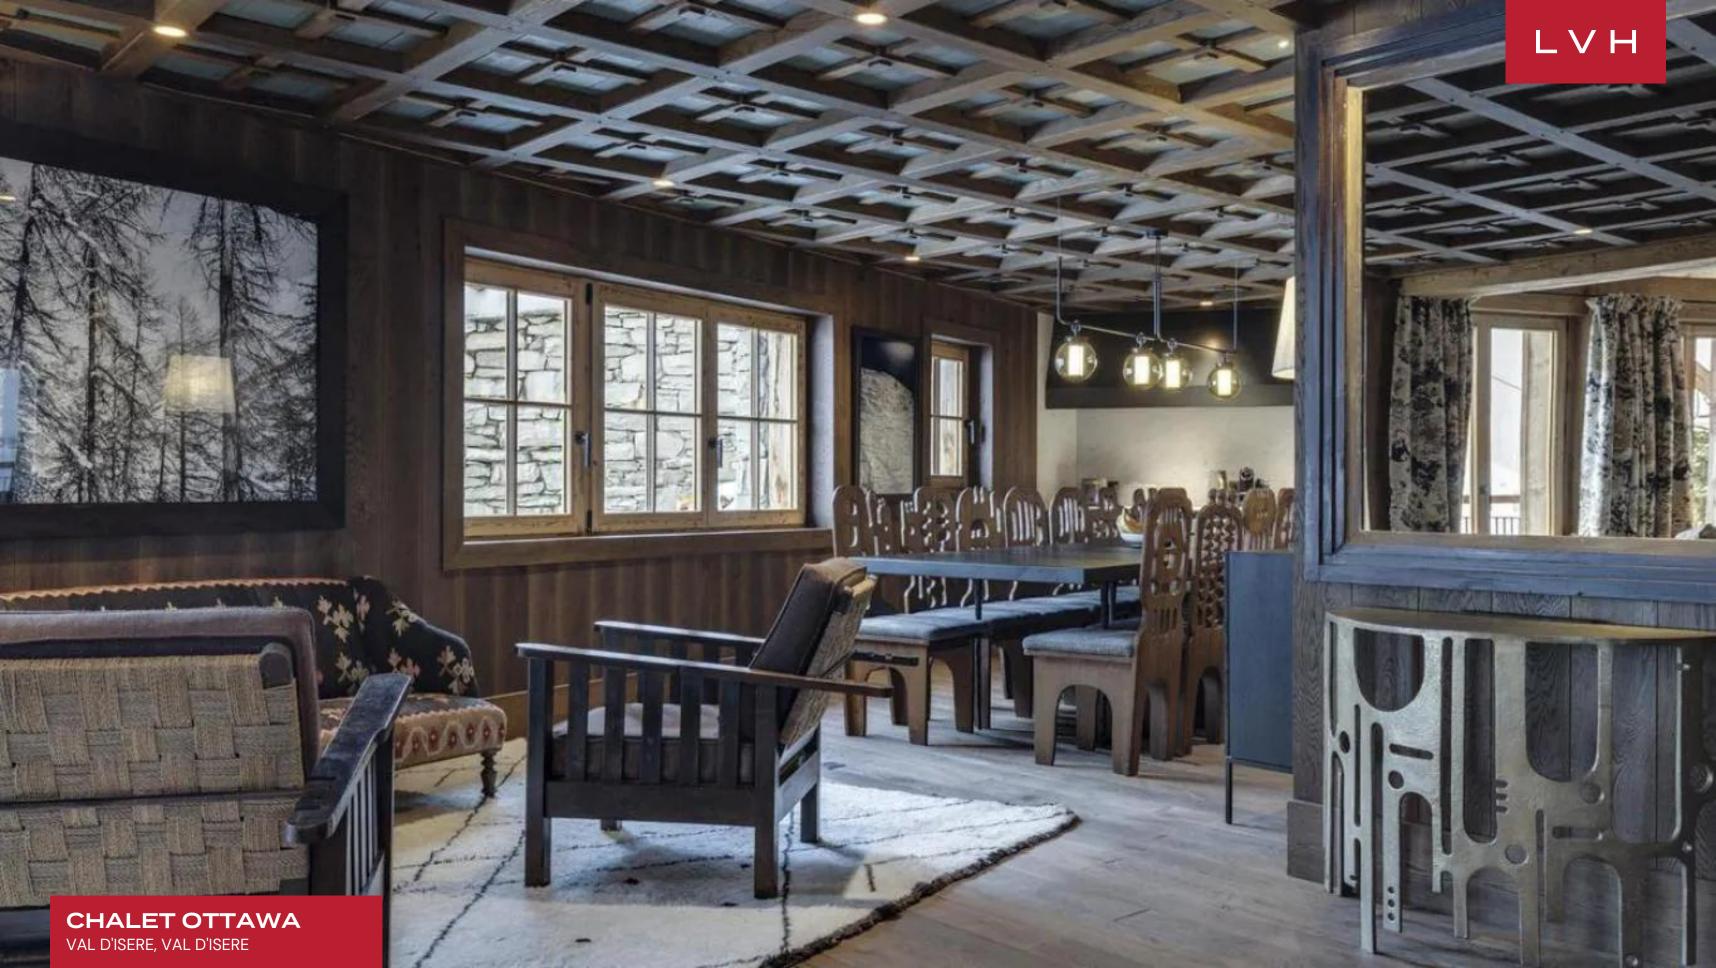

# CHALET OTTAWA

VAL D'ISERE, VAL D'ISERE

 $L \vee H$ 

Chalet Ottawa is a distinguished alpine retreat nestled in the serene and exclusive neighborhood of Les Carats of Val d'Isere. This Val d'Isere luxury vacation rental enjoys an enviable ski-in ski-out position on the Bellevarde Olympic slope, offering effortless access to world-class skiing. Its privileged location provides a majestic panorama of the Val d'Isere resort and the breathtaking valley of the Isère springs, creating an idyllic setting for those seeking tranquility and unparalleled natural beauty.

The interiors of Chalet Ottawa are bathed in natural light, thanks to the expansive windows on each floor. The centerpiece of the living space is a grand double living room, adorned with a magnificent fireplace, creating an ambiance of refined luxury. This splendid room opens onto a well-exposed terrace, offering a stunning view of the Olympic slopes of Bellevarde. The chalet boasts a large family kitchen, perfect for convivial gatherings, alongside a professional kitchen designed for a private chef, offering a seamless culinary experience. Accommodating up to ten adults and four children, this Val d'Isere luxury vacation rental features six opulent bedrooms, five of which have a king-size bed, dressing area, and private bath or shower rooms. A master suite, coupled with an additional children's dormitory, provides an ideal family-friendly layout with ample privacy for all.

The exterior of Chalet Ottawa is equally impressive, designed to enhance the luxurious alpine experience. The chalet includes a relaxing spa area with a heated swimming pool, deckchairs, a hammam, and a massage room, offering a sanctuary of relaxation after a day on the slopes.