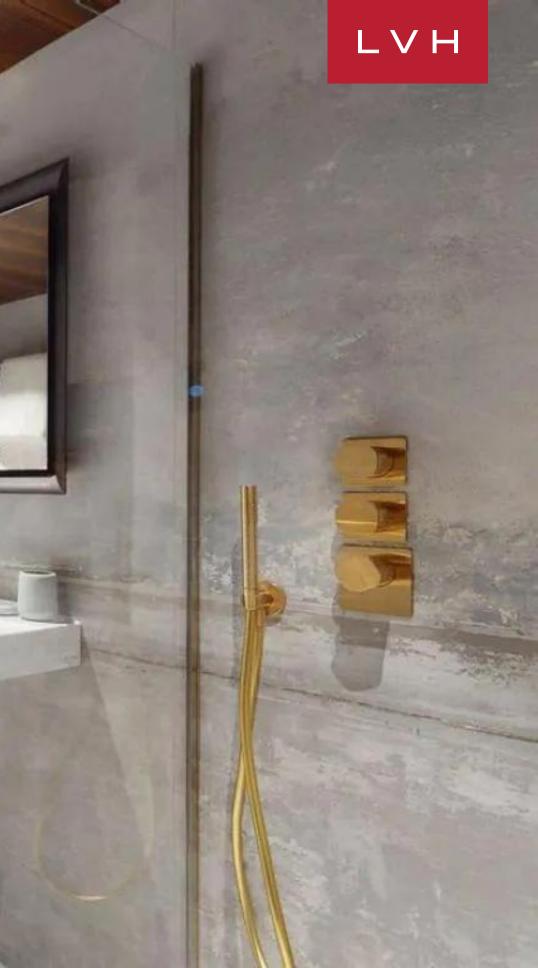

The interiors of Chalet Ottawa are bathed in natural light, thanks to the expansive windows on each floor. The centerpiece of the living space is a grand double living room, adorned with a magnificent fireplace, creating an ambiance of refined luxury. This splendid room opens onto a well-exposed terrace, offering a stunning view of the Olympic slopes of Bellevarde. The chalet boasts a large family kitchen, perfect for convivial gatherings, alongside a professional kitchen designed for a private chef, offering a seamless culinary experience. Accommodating up to ten adults and four children, this Val d'Isere luxury vacation rental features six opulent bedrooms, five of which have a king-size bed, dressing area, and private bath or shower rooms. A master suite, coupled with an additional children's dormitory, provides an ideal family-friendly layout with ample privacy for all.