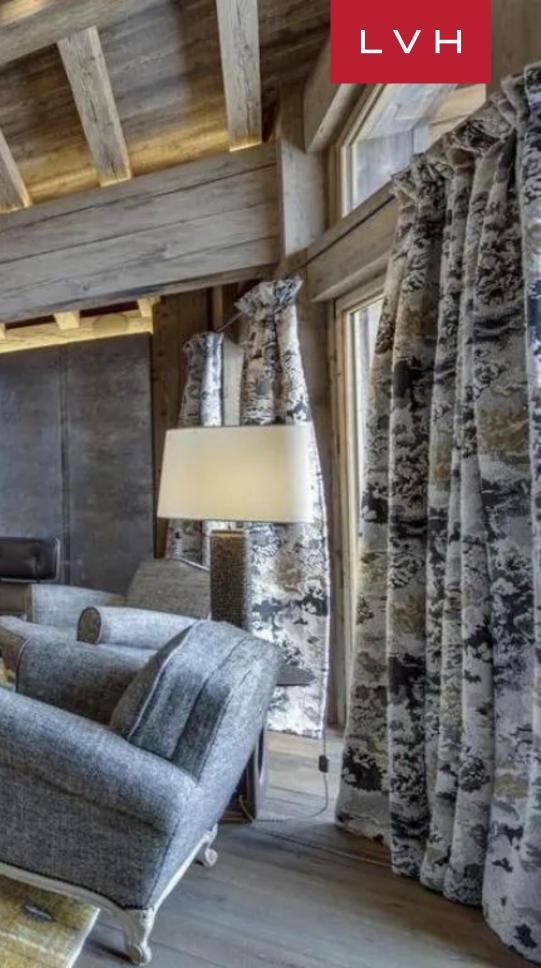

The interiors of Chalet Ottawa are bathed in natural light, thanks to the expansive windows on each floor. The centerpiece of the living space is a grand double living room, adorned with a magnificent fireplace, creating an ambiance of refined luxury. This splendid room opens onto a well-exposed terrace, offering a stunning view of the Olympic slopes of Bellevarde. The chalet boasts a large family kitchen, perfect for convivial gatherings, alongside a professional kitchen designed for a private chef, offering a seamless culinary experience. Accommodating up to ten adults and four children, this Val d'Isere luxury vacation rental features six opulent bedrooms, five of which have a king-size bed, dressing area, and private bath or shower rooms. A master suite, coupled with an additional children's dormitory, provides an ideal family-friendly layout with ample privacy for all.