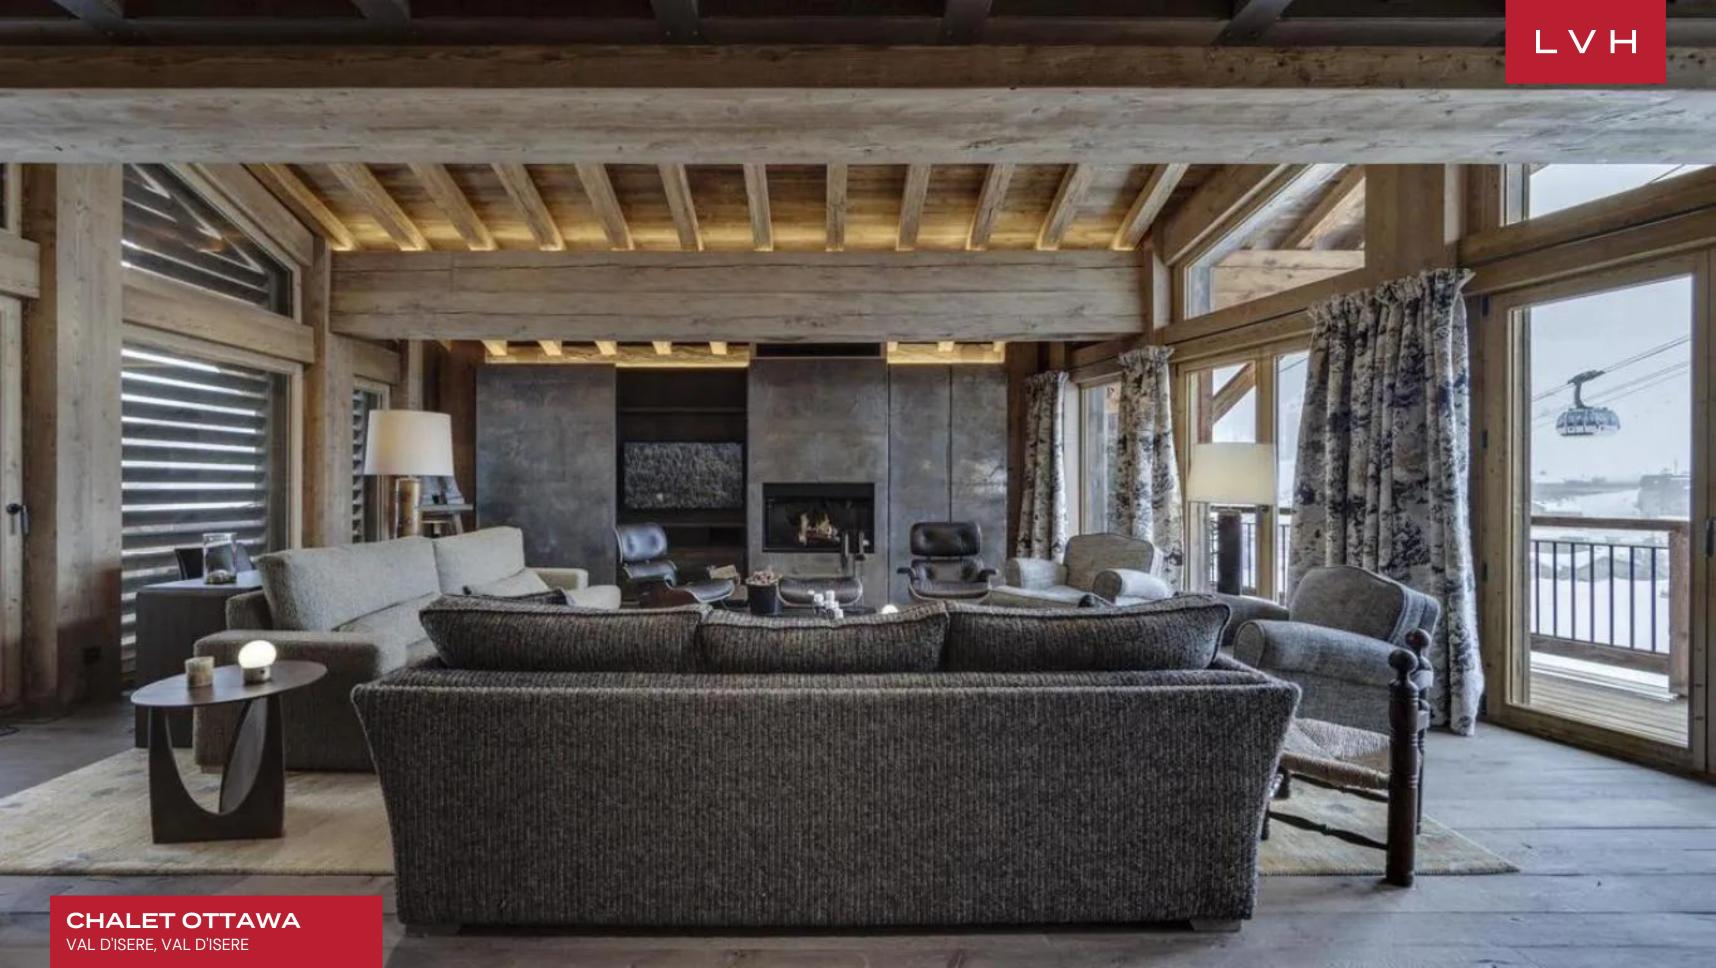

# CHALET OTTAWA

VAL D'ISERE, VAL D'ISERE

 $L \vee H$ 

Chalet Ottawa is a distinguished alpine retreat nestled in the serene and exclusive neighborhood of Les Carats of Val d'Isere. This Val d'Isere luxury vacation rental enjoys an enviable ski-in ski-out position on the Bellevarde Olympic slope, offering effortless access to world-class skiing. Its privileged location provides a majestic panorama of the Val d'Isere resort and the breathtaking valley of the Isère springs, creating an idyllic setting for those seeking tranquility and unparalleled natural beauty.

The interiors of Chalet Ottawa are bathed in natural light, thanks to the expansive windows on each floor. The centerpiece of the living space is a grand double living room, adorned with a magnificent fireplace, creating an ambiance of refined luxury. This splendid room opens onto a well-exposed terrace, offering a stunning view of the Olympic slopes of Bellevarde. The chalet boasts a large family kitchen, perfect for convivial gatherings, alongside a professional kitchen designed for a private chef, offering a seamless culinary experience. Accommodating up to ten adults and four children, this Val d'Isere luxury vacation rental features six opulent bedrooms, five of which have a king-size bed, dressing area, and private bath or shower rooms. A master suite, coupled with an additional children's dormitory, provides an ideal family-friendly layout with ample privacy for all.