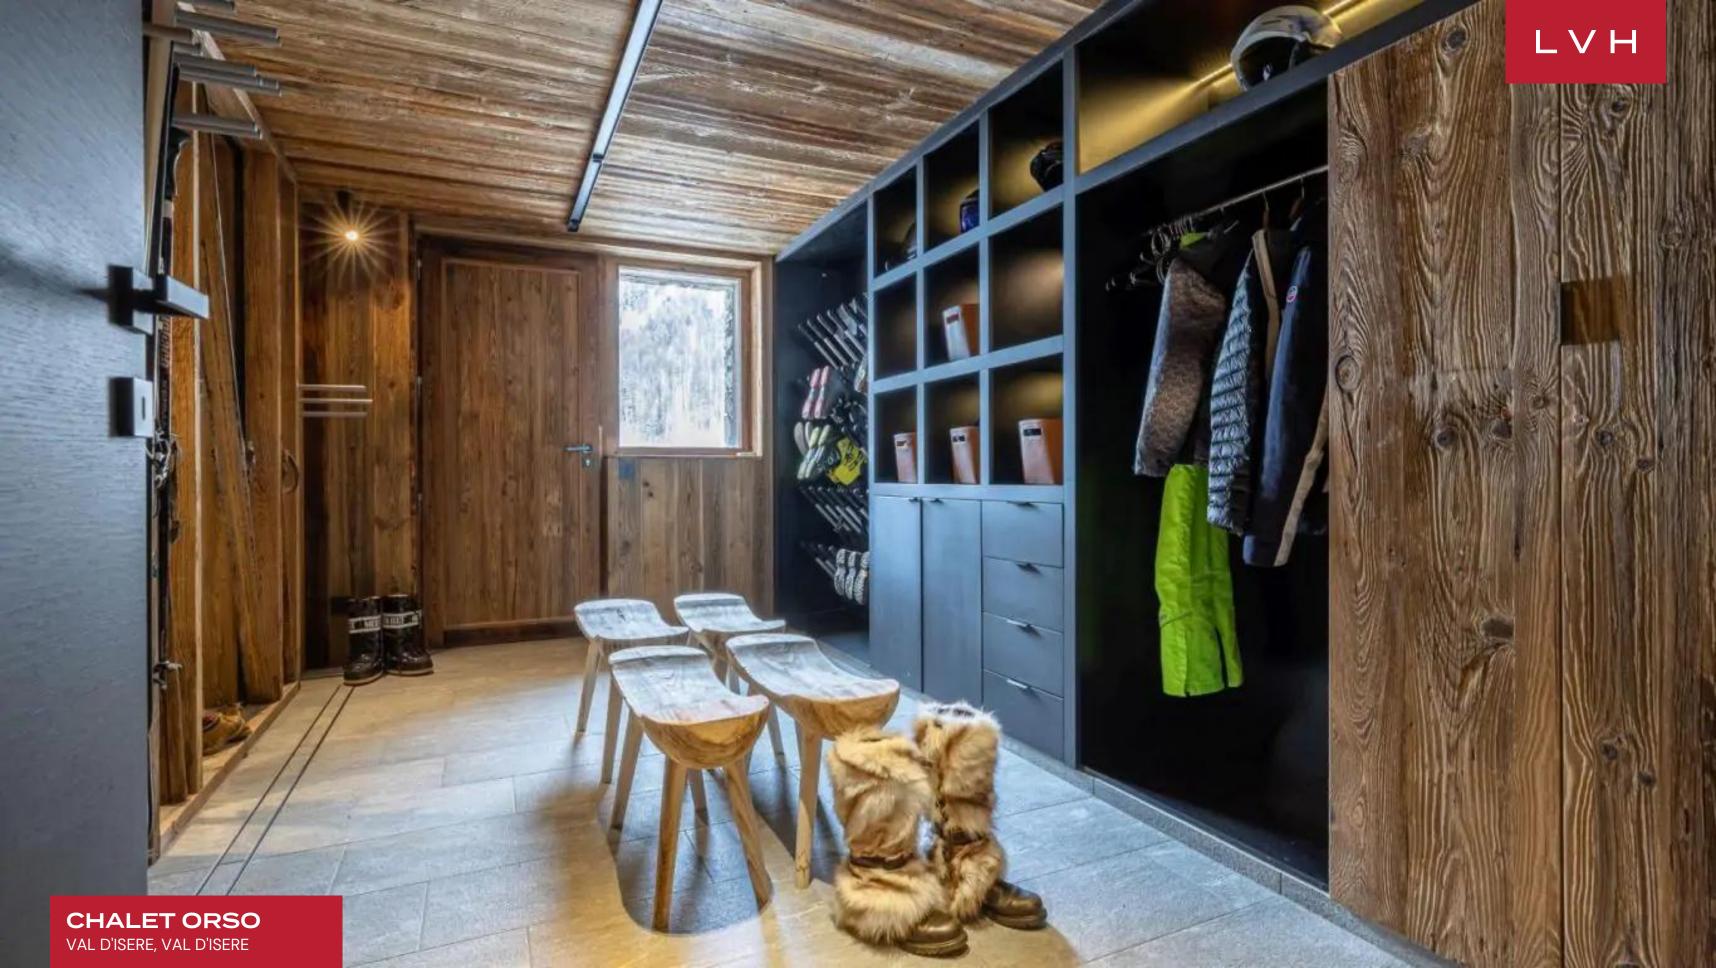

Exquisite interiors deliver a perfect merger of ski lodge romanticism and contemporary glamor. The home abounds with a glorious sense of cosmopolitanism, the great room incorporating a magnificent dining room embraced by reclaimed timber beneath an eight-foot mezzanine. Innovative and dynamic sculptural interiors complete with immersive floor-to-ceiling windows, including a glamorous picket-shaped opening dousing the interiors in storybook alpine scenes. Low-profile leather seats emphasize an exquisite sense of verticality, with a radiant orange theme enveloping the ultra-lux space in urbane sophistication. The chalet is equipped with an elevator and a beautiful staircase fashioned from old and contemporary wood. A beautiful tailor-made wine cellar flanks the ski room, beckoning oenophilic indulgence off the slopes. Five sumptuous ensuite bedrooms accommodate up to ten adults and three kids in utmost discretion, style, and luxury. Guests may revel in the exceptional amenities, including a games room, bar, and scenic TV lounge delivering splendid views over Le Fornet.

#### INTERIOR

- Cable, Satellite or Smart TV
- Fireplace
- Hammam
- Indoor Hot Tub
- Indoor Pool
- Laundry
- Private Elevator
- Sauna
- Ski Room
- Sound System