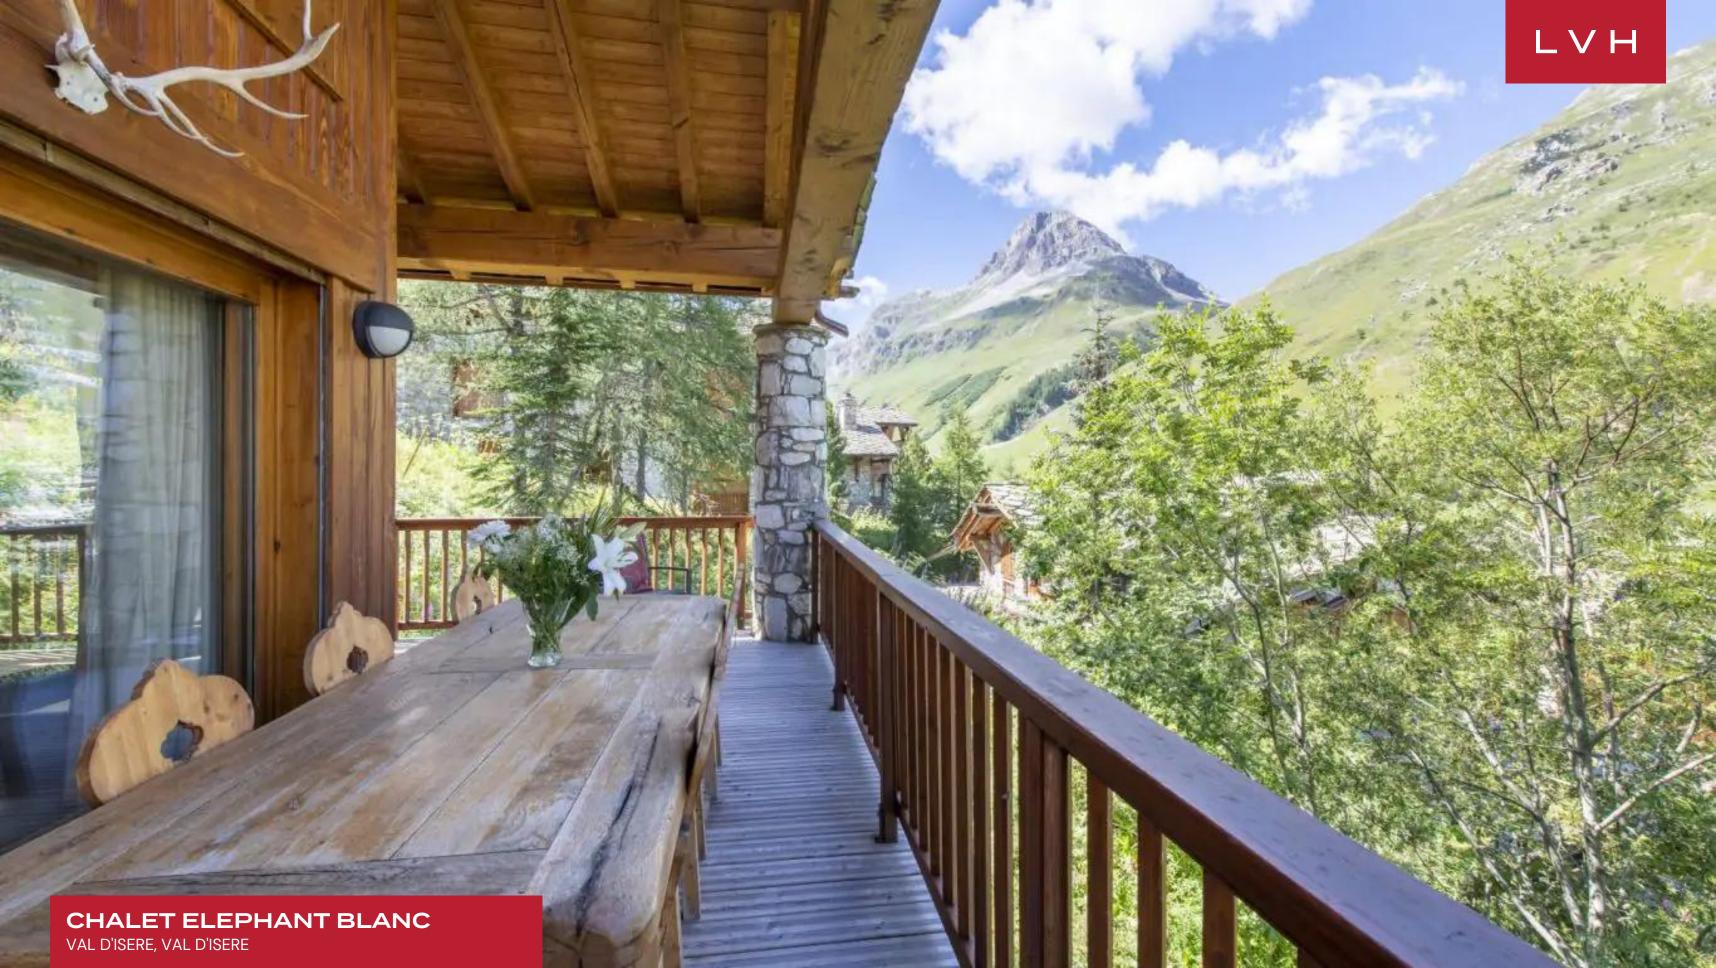

### CHALET ELEPHANT BLANC

VAL D'ISERE, VAL D'ISERE

Chalet Elephant Blanc is an all-season stunner positioned on the side of the Solaise piste in the renowned resort of Val d'Isere. A feat of style and function, this luxury ski lodge offers the pinnacle of comfort with enviable ski-in, ski-out access to the world's finest slopes.

This glorious estate boasts two large sheltered terraces facing south and west for incomparable sunsets. Sweeping panoramas entail the whole resort, and Face de Bellevarde dazzles guests from the wrap-around terrace. Chalet Elephant Blanc is the ultimate luxury mountain escape with an outdoor jacuzzi situated perfectly for stargazing.