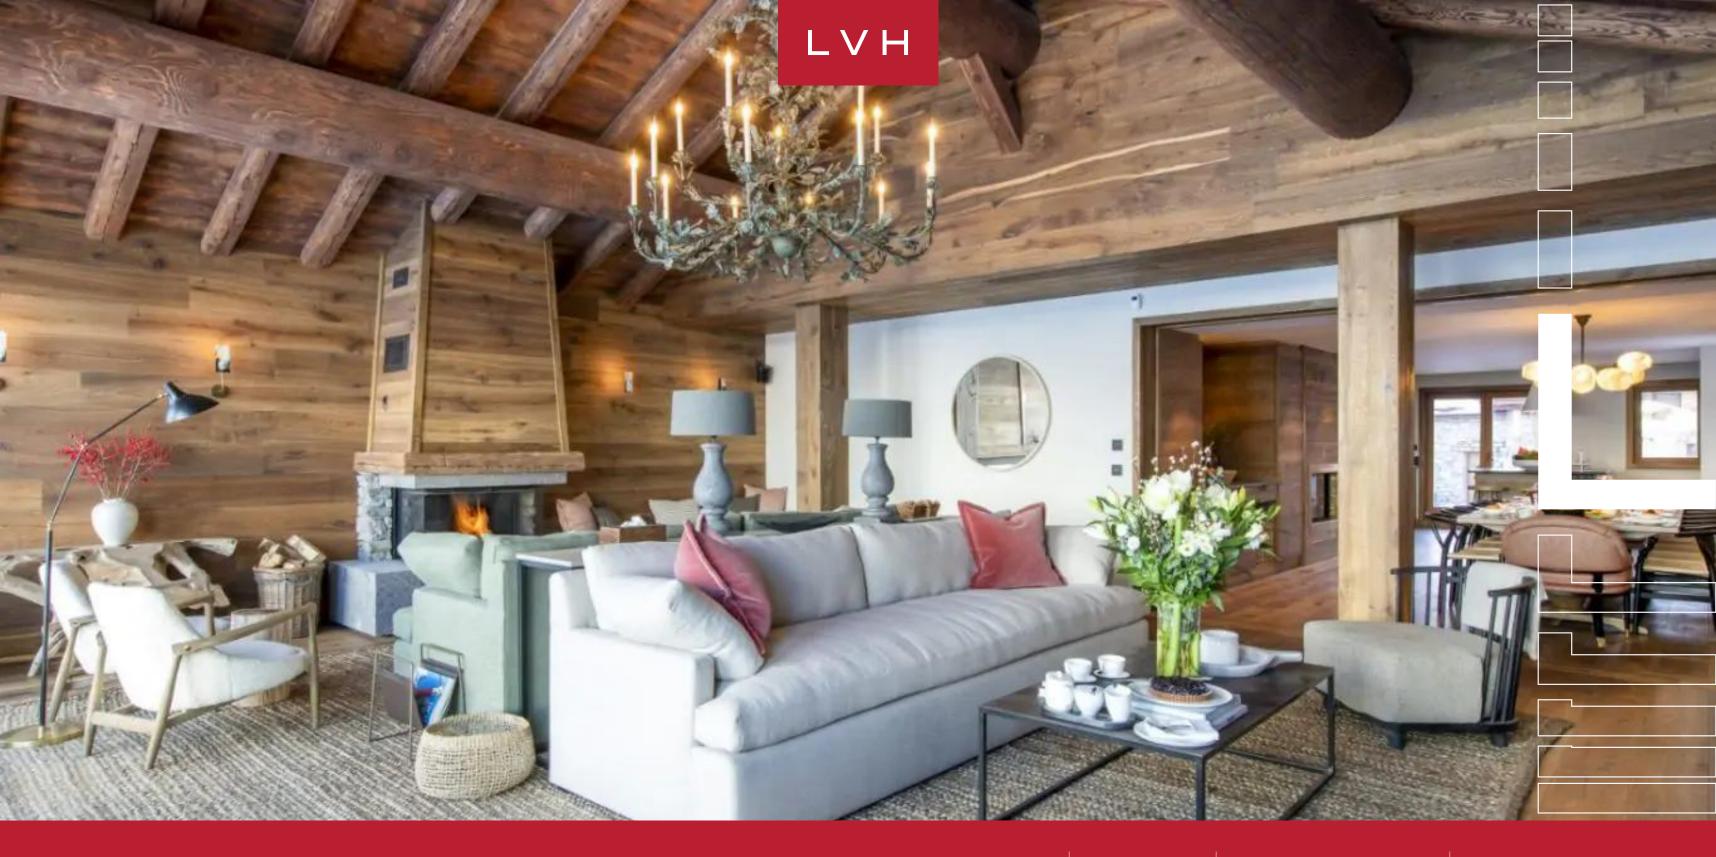

### CHALET ABADE

VAL D'ISERE, VAL D'ISERE

Chalet Abade is an outstanding new addition to Val d'Isere's roster of luxury ski lodge rentals. Reenvisioning the French Alpine getaway, this wondrous vacation rental brings guests headfirst into the world of exhilarating mountain recreation.

Aesthetically immaculate interiors present a masterwork of classic Alpine romanticism and ultra-chic contemporary sensibilities. This home was specially curated by internationally renowned designer Turner Peacock, with a keen aesthetic eye and attention to detail. Gorgeous reclaimed timbers and soaring vaulted dimensions make up a thoroughly modern and contemporary floorplan, wrapping the guest in warm and inviting woodgrains. Ultra plush velour upholstery doesn't shy away from color, delivering soothing pastel tones of olive, rose, and navy against a monochrome and earthy palette. Exceptional use of space props two sumptuous sofas back to back, one side allowing guests to hunker down by the soothing flames and the other beckoning family board game moments or afternoon downtime with a hot tea and book. Artfully arranged oversized windows and clerestory accents frame immersive mountain vistas, offering a fantastic perch to spot skiers whizzing down the steep slopes to the nearby Olympique and Solaise skilifts. Classically beautiful and understated with familiar mid-century and organic bohemian touches, this French Alpine luxury rental captures an idyllic ambiance for family retreats. Five sumptuous bedrooms are well-configured across two floors, the inclusion of a bunkroom offering superb accommodation for eight adults and four children. Perfected in the art of fine living, Chalet Abade includes a hammam, rain shower, and massage room.