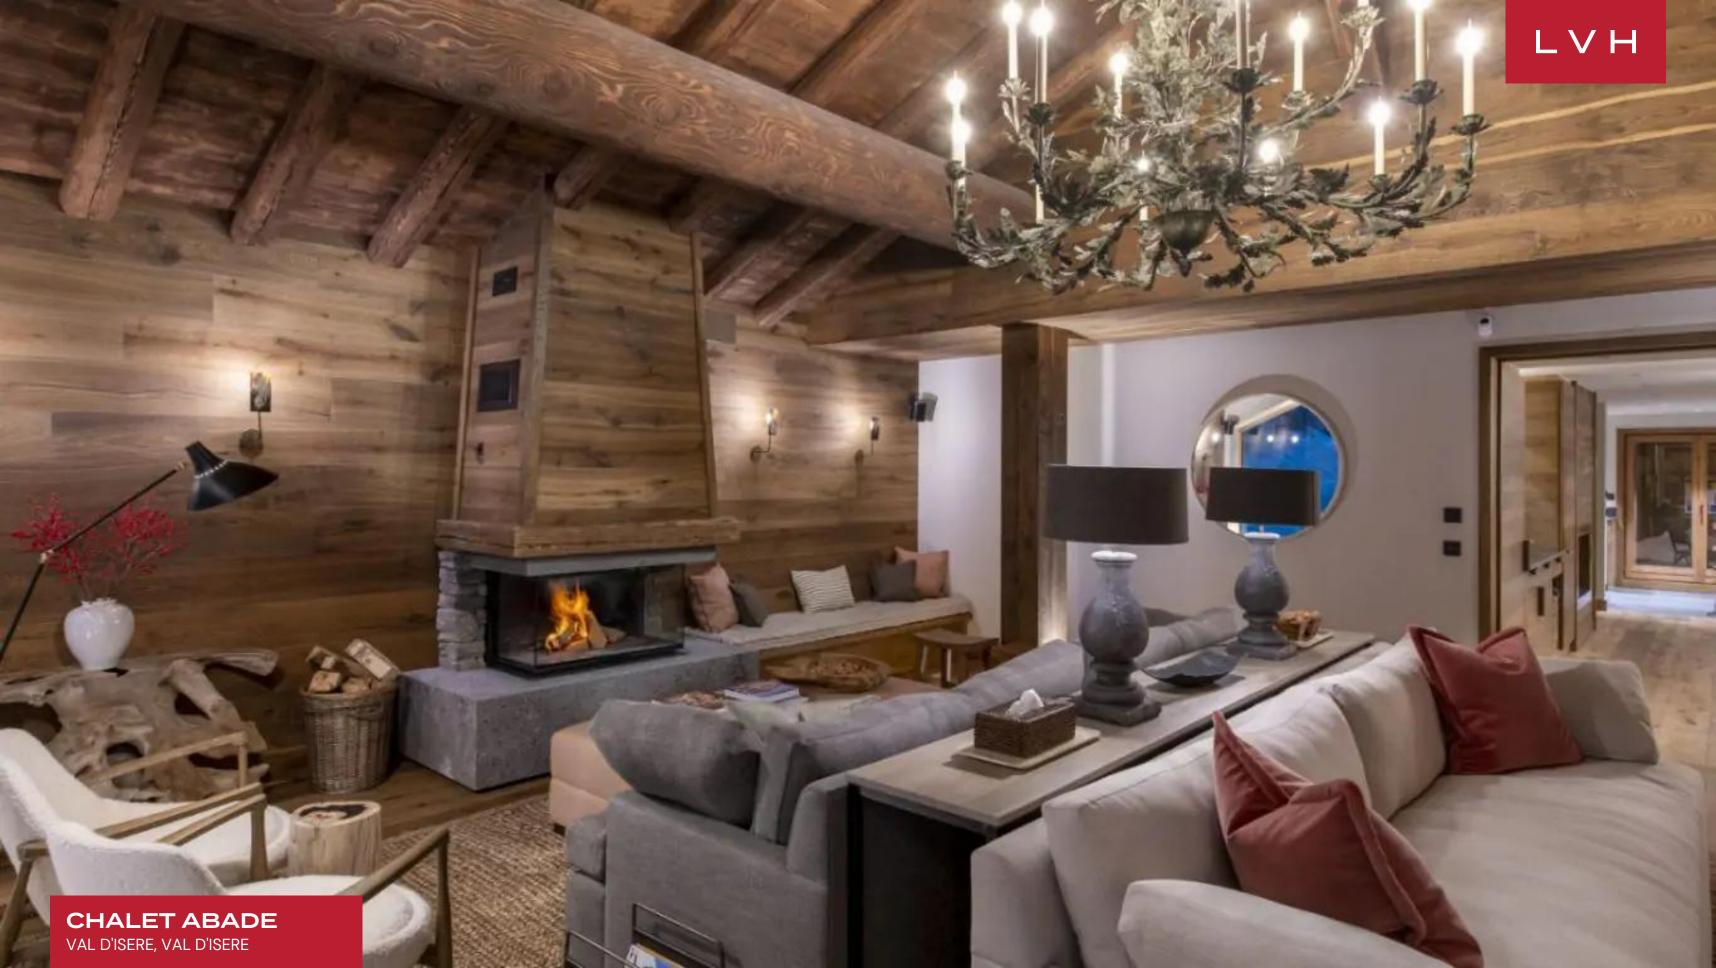

Aesthetically immaculate interiors present a masterwork of classic Alpine romanticism and ultra-chic contemporary sensibilities. This home was specially curated by internationally renowned designer Turner Peacock, with a keen aesthetic eye and attention to detail. Gorgeous reclaimed timbers and soaring vaulted dimensions make up a thoroughly modern and contemporary floorplan, wrapping the guest in warm and inviting woodgrains. Ultra plush velour upholstery doesn't shy away from color, delivering soothing pastel tones of olive, rose, and navy against a monochrome and earthy palette. Exceptional use of space props two sumptuous sofas back to back, one side allowing guests to hunker down by the soothing flames and the other beckoning family board game moments or afternoon downtime with a hot tea and book. Artfully arranged oversized windows and clerestory accents frame immersive mountain vistas, offering a fantastic perch to spot skiers whizzing down the steep slopes to the nearby Olympique and Solaise skilifts. Classically beautiful and understated with familiar mid-century and organic bohemian touches, this French Alpine luxury rental captures an idyllic ambiance for family retreats. Five sumptuous bedrooms are well-configured across two floors, the inclusion of a bunkroom offering superb accommodation for eight adults and four children. Perfected in the art of fine living, Chalet Abade includes a hammam, rain shower, and massage room.

#### INTERIOR

- Dining Area
- Fireplace
- Hammam
- Laundry
- Massage Room
- Media Room
- Ski Room
- Smart TV
- Sound System