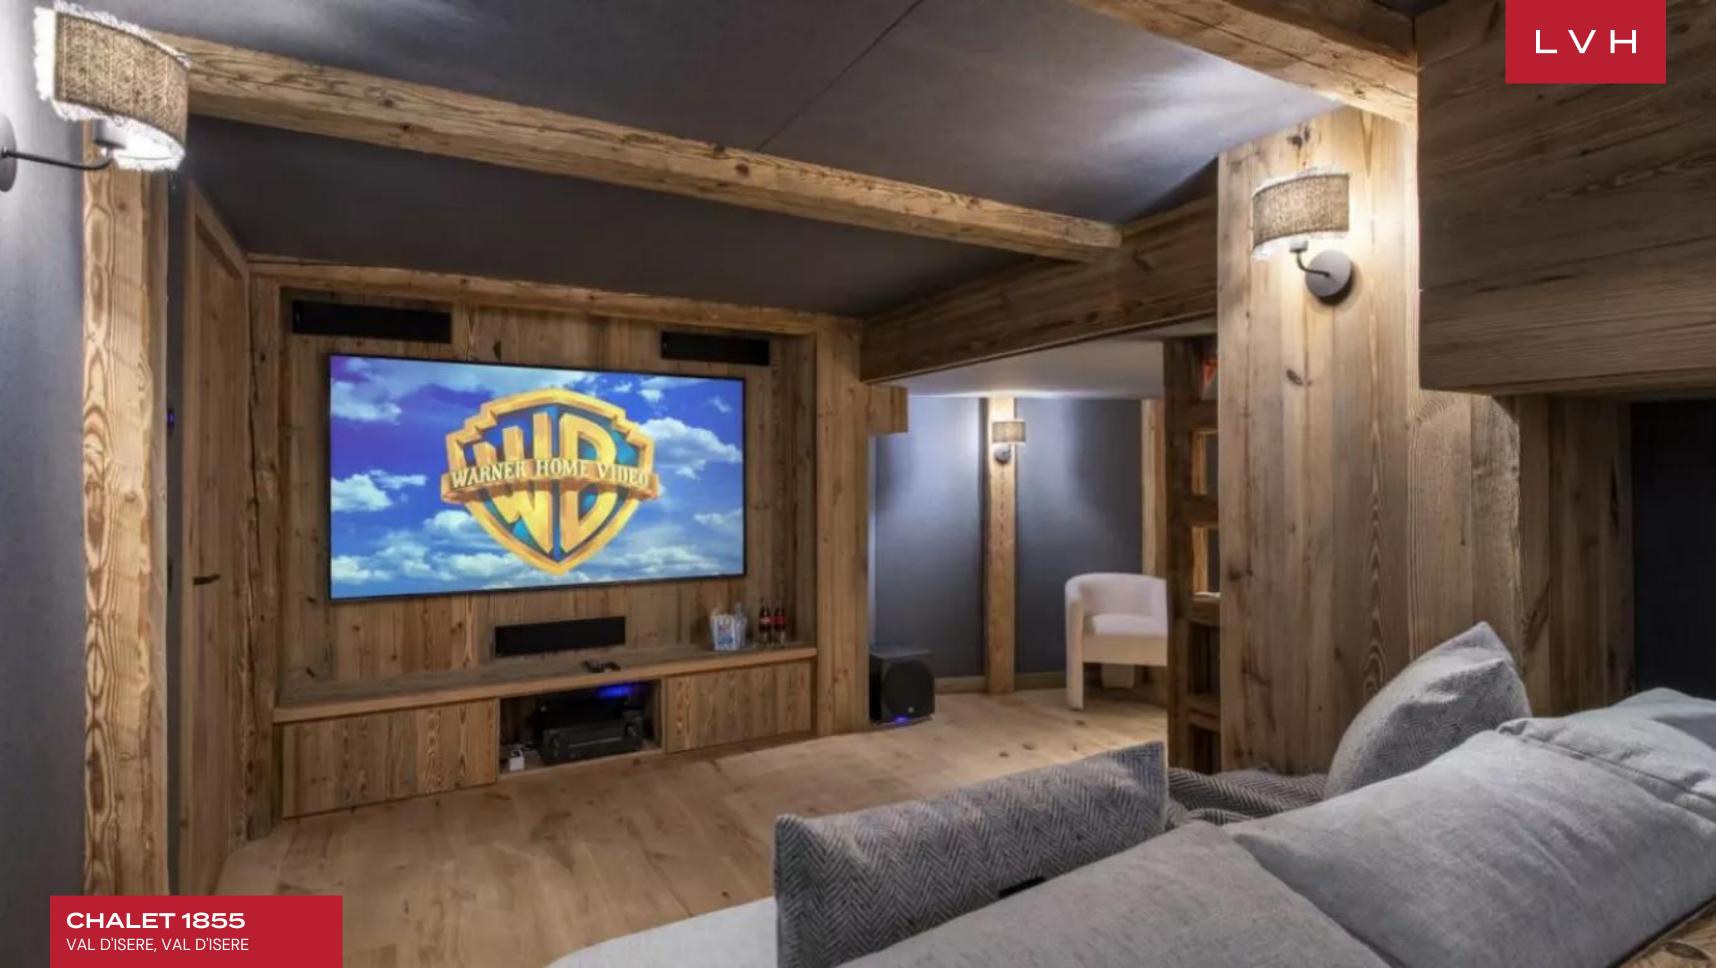

The interiors of Chalet 1855 are a harmonious symphony of contemporary elegance and timeless alpine allure. The crowning top-floor living area, illuminated by floor-to-ceiling windows, showcases majestic double-vaulted ceilings and an iconic wood-burning fireplace. Luxurious designer furnishings enhance the space, seamlessly uniting with the open-plan dining and kitchen areas. The gourmet kitchen, complete with a sleek central island and state-of-the-art appliances, invites culinary artistry. Each of the five impeccably designed en-suite bedrooms embodies understated opulence, with neutral palettes and rich wood accents fostering an atmosphere of warmth and serenity. A charming quad bunk bedroom adds versatility, while indulgent amenities such as a media room, a cozy TV snug, and private laundry facilities further elevate the chalet's appeal.