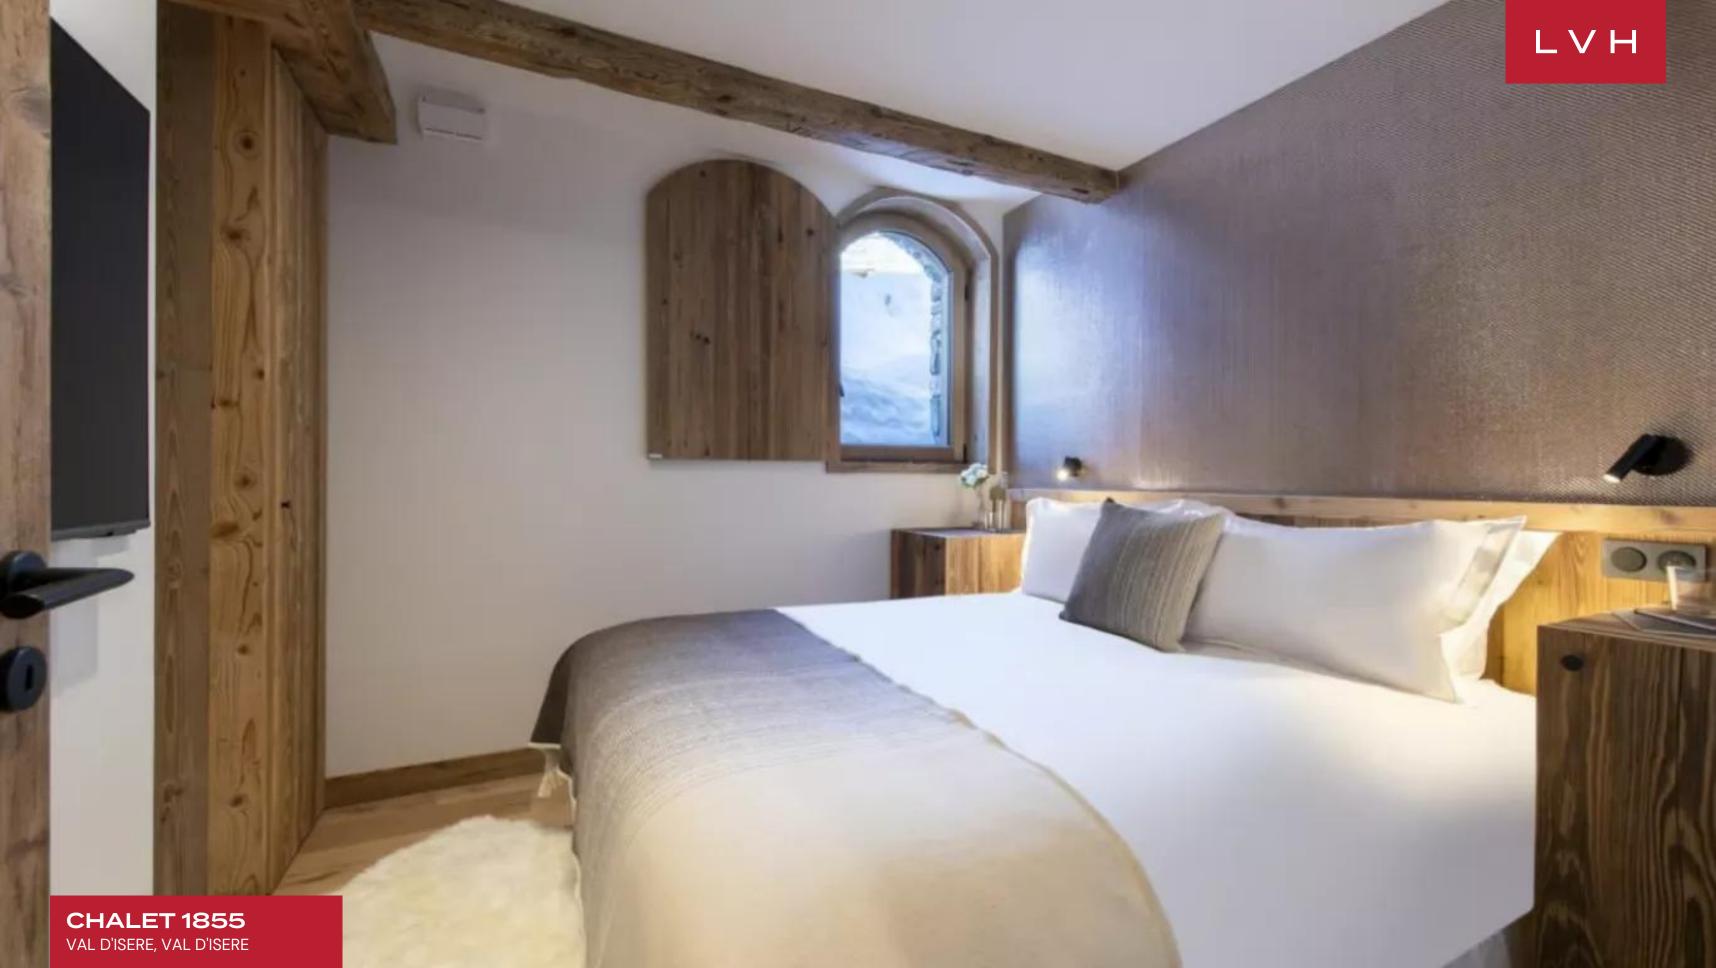

The interiors of Chalet 1855 are a harmonious symphony of contemporary elegance and timeless alpine allure. The crowning top-floor living area, illuminated by floor-to-ceiling windows, showcases majestic double-vaulted ceilings and an iconic wood-burning fireplace. Luxurious designer furnishings enhance the space, seamlessly uniting with the open-plan dining and kitchen areas. The gourmet kitchen, complete with a sleek central island and state-of-the-art appliances, invites culinary artistry. Each of the five impeccably designed en-suite bedrooms embodies understated opulence, with neutral palettes and rich wood accents fostering an atmosphere of warmth and serenity. A charming quad bunk bedroom adds versatility, while indulgent amenities such as a media room, a cozy TV snug, and private laundry facilities further elevate the chalet's appeal.