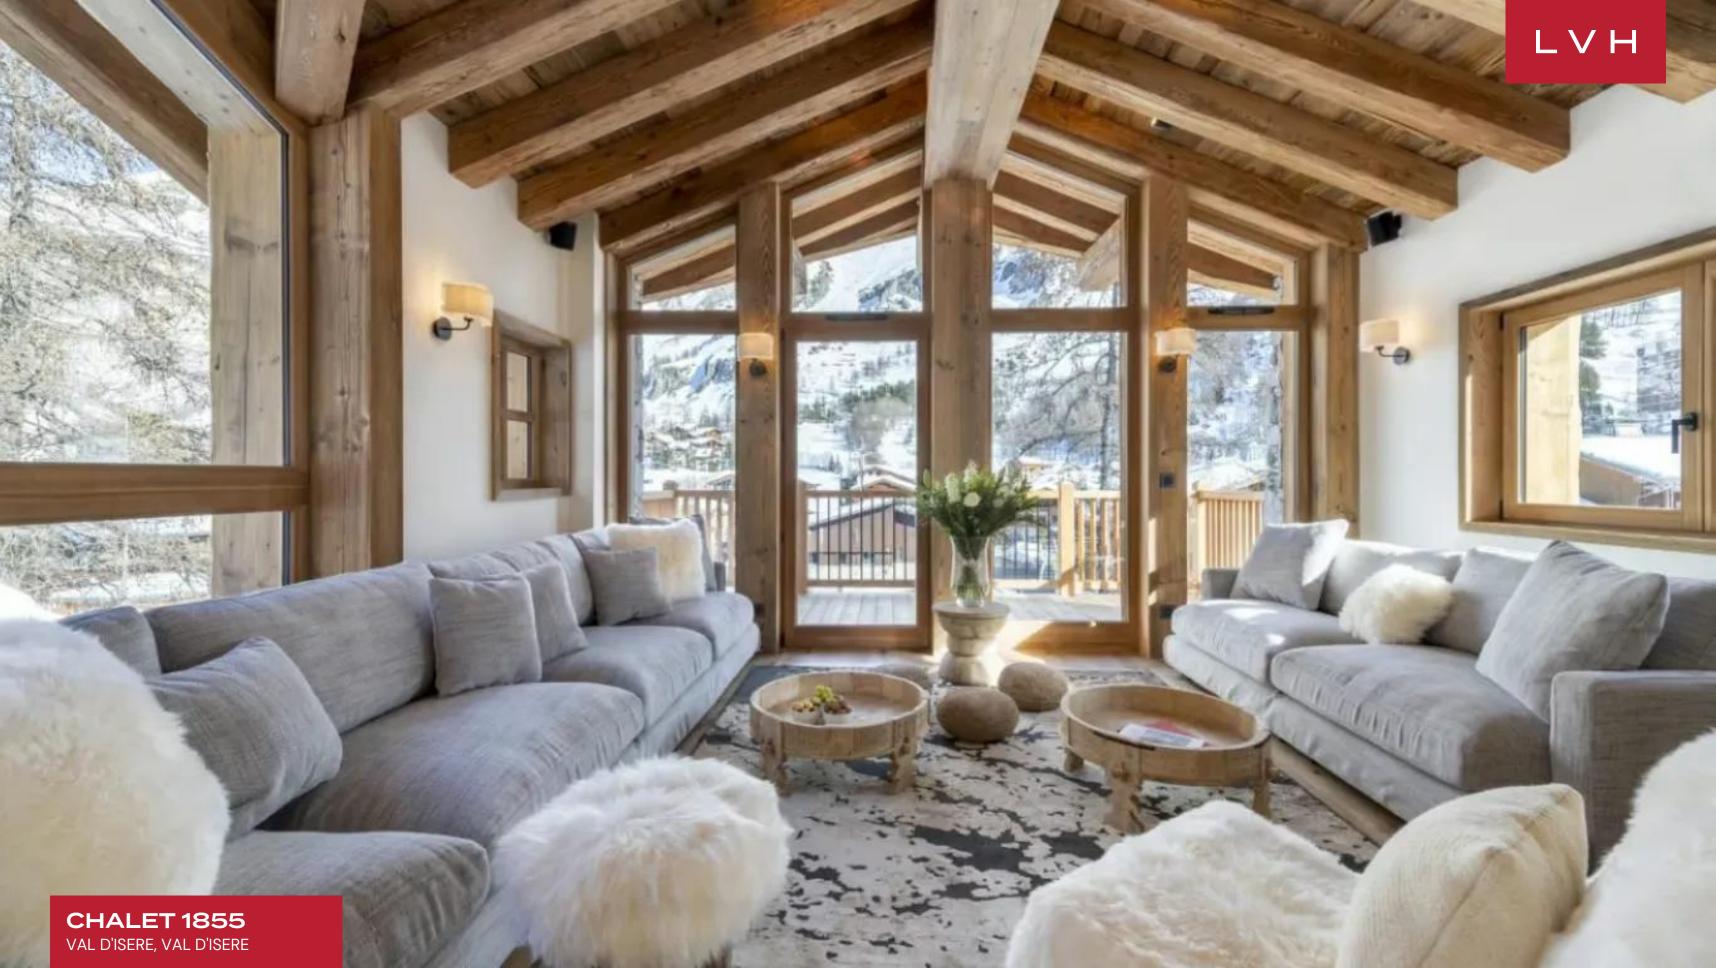

### CHALET 1855

VAL D'ISERE, VAL D'ISERE

Chalet 1855 is an opulent alpine sanctuary nestled in the prestigious enclave of Le Bosset, Val d'Isere. Exuding exclusivity and sophistication, this five-story masterpiece is perfectly positioned mere moments from the vibrant heart of the town while offering a tranquil haven amidst the awe-inspiring mountain panorama. Combining unrivaled convenience with serene privacy, this Val d'Isere luxury vacation rental serves as a sublime gateway to the world-renowned slopes and apres-ski indulgences of Val d'Isere.

The interiors of Chalet 1855 are a harmonious symphony of contemporary elegance and timeless alpine allure. The crowning top-floor living area, illuminated by floor-to-ceiling windows, showcases majestic double-vaulted ceilings and an iconic wood-burning fireplace. Luxurious designer furnishings enhance the space, seamlessly uniting with the open-plan dining and kitchen areas. The gourmet kitchen, complete with a sleek central island and state-of-the-art appliances, invites culinary artistry. Each of the five impeccably designed en-suite bedrooms embodies understated opulence, with neutral palettes and rich wood accents fostering an atmosphere of warmth and serenity. A charming quad bunk bedroom adds versatility, while indulgent amenities such as a media room, a cozy TV snug, and private laundry facilities further elevate the chalet's appeal.