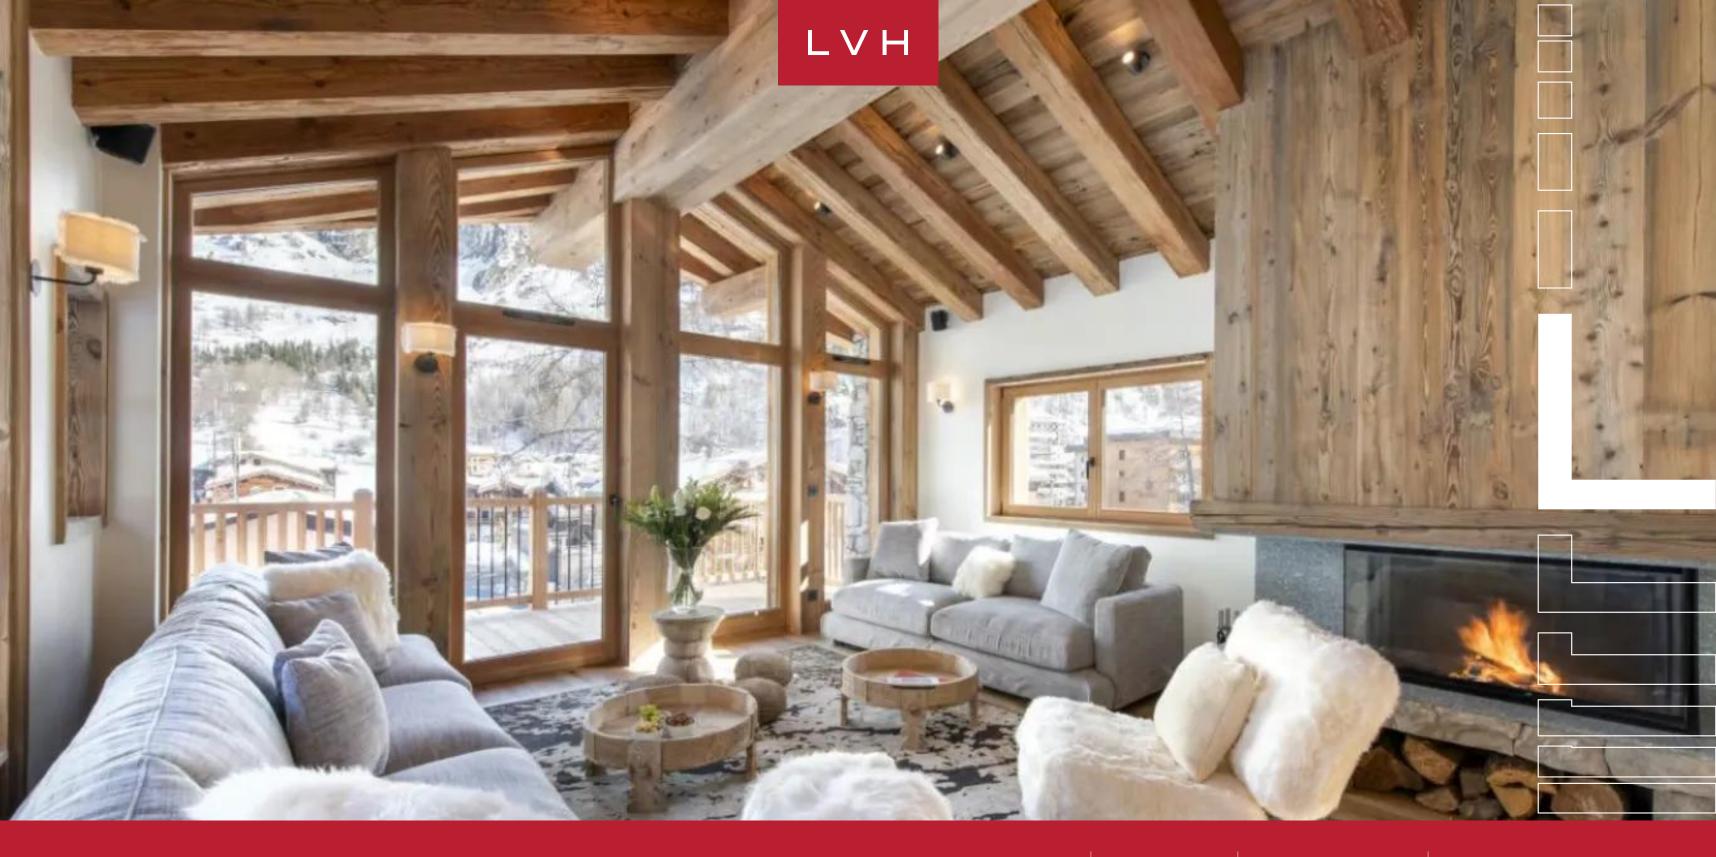

### CHALET 1855

VAL D'ISERE, VAL D'ISERE

Chalet 1855 is an opulent alpine sanctuary nestled in the prestigious enclave of Le Bosset, Val d'Isere. Exuding exclusivity and sophistication, this five-story masterpiece is perfectly positioned mere moments from the vibrant heart of the town while offering a tranquil haven amidst the awe-inspiring mountain panorama. Combining unrivaled convenience with serene privacy, this Val d'Isere luxury vacation rental serves as a sublime gateway to the world-renowned slopes and apres-ski indulgences of Val d'Isere.

The interiors of Chalet 1855 are a harmonious symphony of contemporary elegance and timeless alpine allure. The crowning top-floor living area, illuminated by floor-to-ceiling windows, showcases majestic double-vaulted ceilings and an iconic wood-burning fireplace. Luxurious designer furnishings enhance the space, seamlessly uniting with the open-plan dining and kitchen areas. The gourmet kitchen, complete with a sleek central island and state-of-the-art appliances, invites culinary artistry. Each of the five impeccably designed en-suite bedrooms embodies understated opulence, with neutral palettes and rich wood accents fostering an atmosphere of warmth and serenity. A charming quad bunk bedroom adds versatility, while indulgent amenities such as a media room, a cozy TV snug, and private laundry facilities further elevate the chalet's appeal.