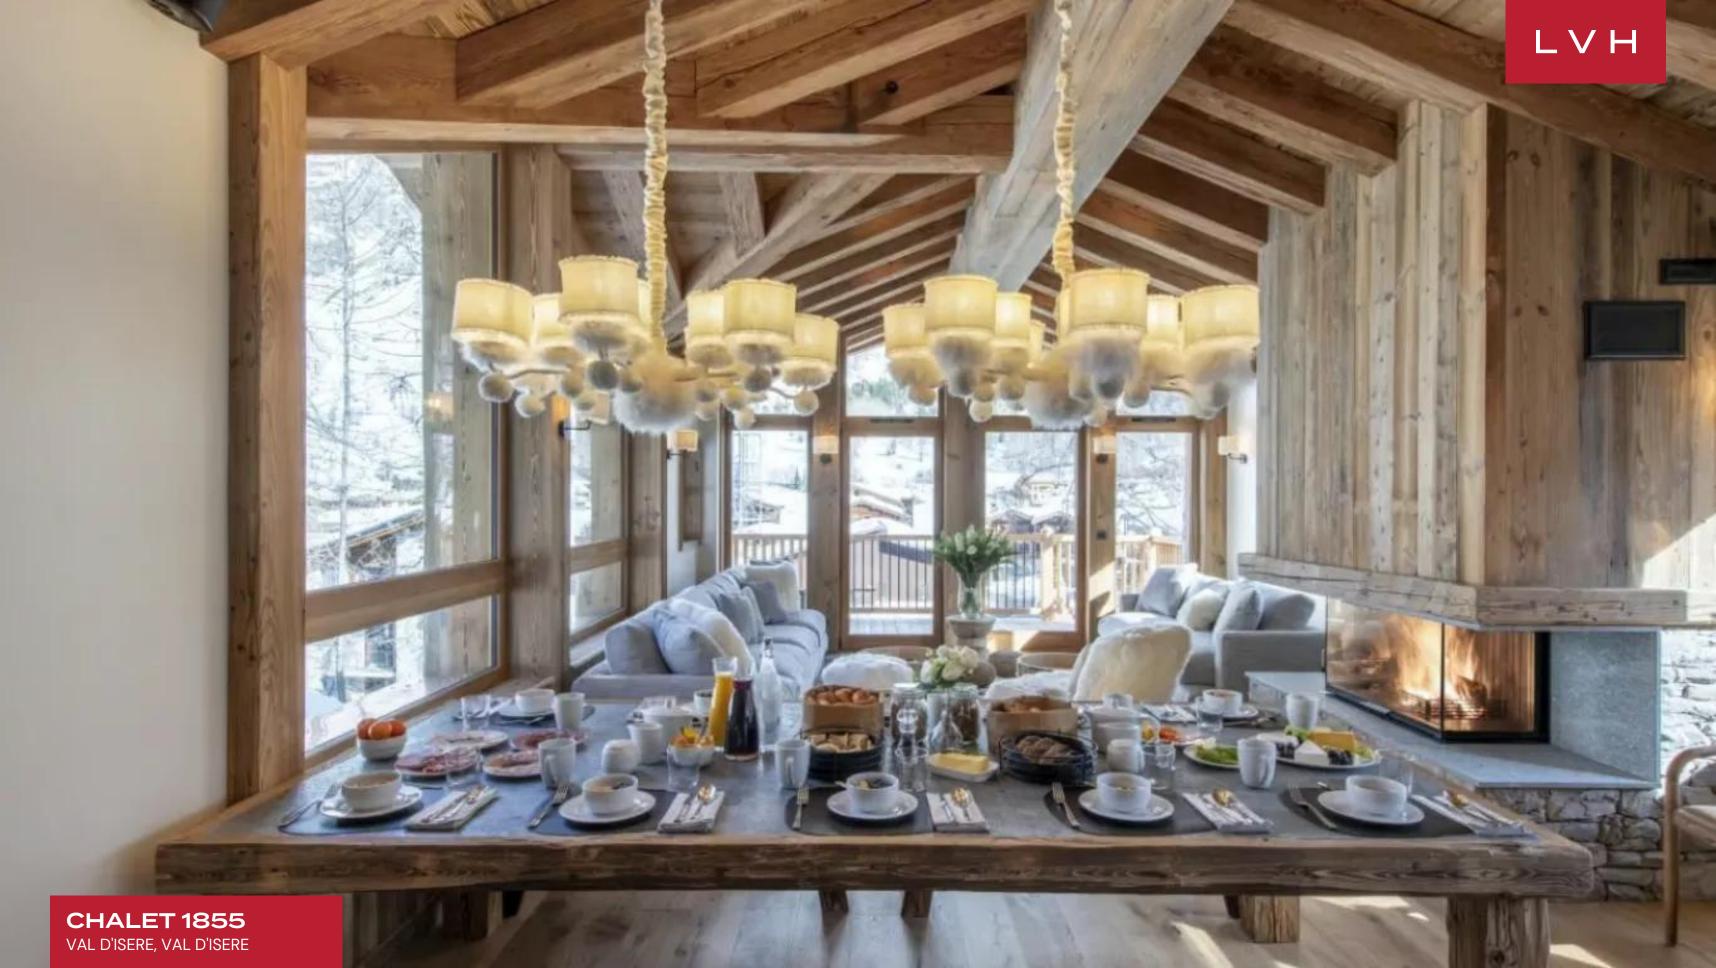

CHALET 1855
VAL D'ISERE, VAL D'ISERE, FRANCE

5 BEDROOMS 12 GUESTS **5**BATHROOMS

3,390

SF

### CHALET 1855

VAL D'ISERE, VAL D'ISERE

Chalet 1855 is an opulent alpine sanctuary nestled in the prestigious enclave of Le Bosset, Val d'Isere. Exuding exclusivity and sophistication, this five-story masterpiece is perfectly positioned mere moments from the vibrant heart of the town while offering a tranquil haven amidst the awe-inspiring mountain panorama. Combining unrivaled convenience with serene privacy, this Val d'Isere luxury vacation rental serves as a sublime gateway to the world-renowned slopes and apres-ski indulgences of Val d'Isere.

The interiors of Chalet 1855 are a harmonious symphony of contemporary elegance and timeless alpine allure. The crowning top-floor living area, illuminated by floor-to-ceiling windows, showcases majestic double-vaulted ceilings and an iconic wood-burning fireplace. Luxurious designer furnishings enhance the space, seamlessly uniting with the open-plan dining and kitchen areas. The gourmet kitchen, complete with a sleek central island and state-of-the-art appliances, invites culinary artistry. Each of the five impeccably designed en-suite bedrooms embodies understated opulence, with neutral palettes and rich wood accents fostering an atmosphere of warmth and serenity. A charming quad bunk bedroom adds versatility, while indulgent amenities such as a media room, a cozy TV snug, and private laundry facilities further elevate the chalet's appeal.