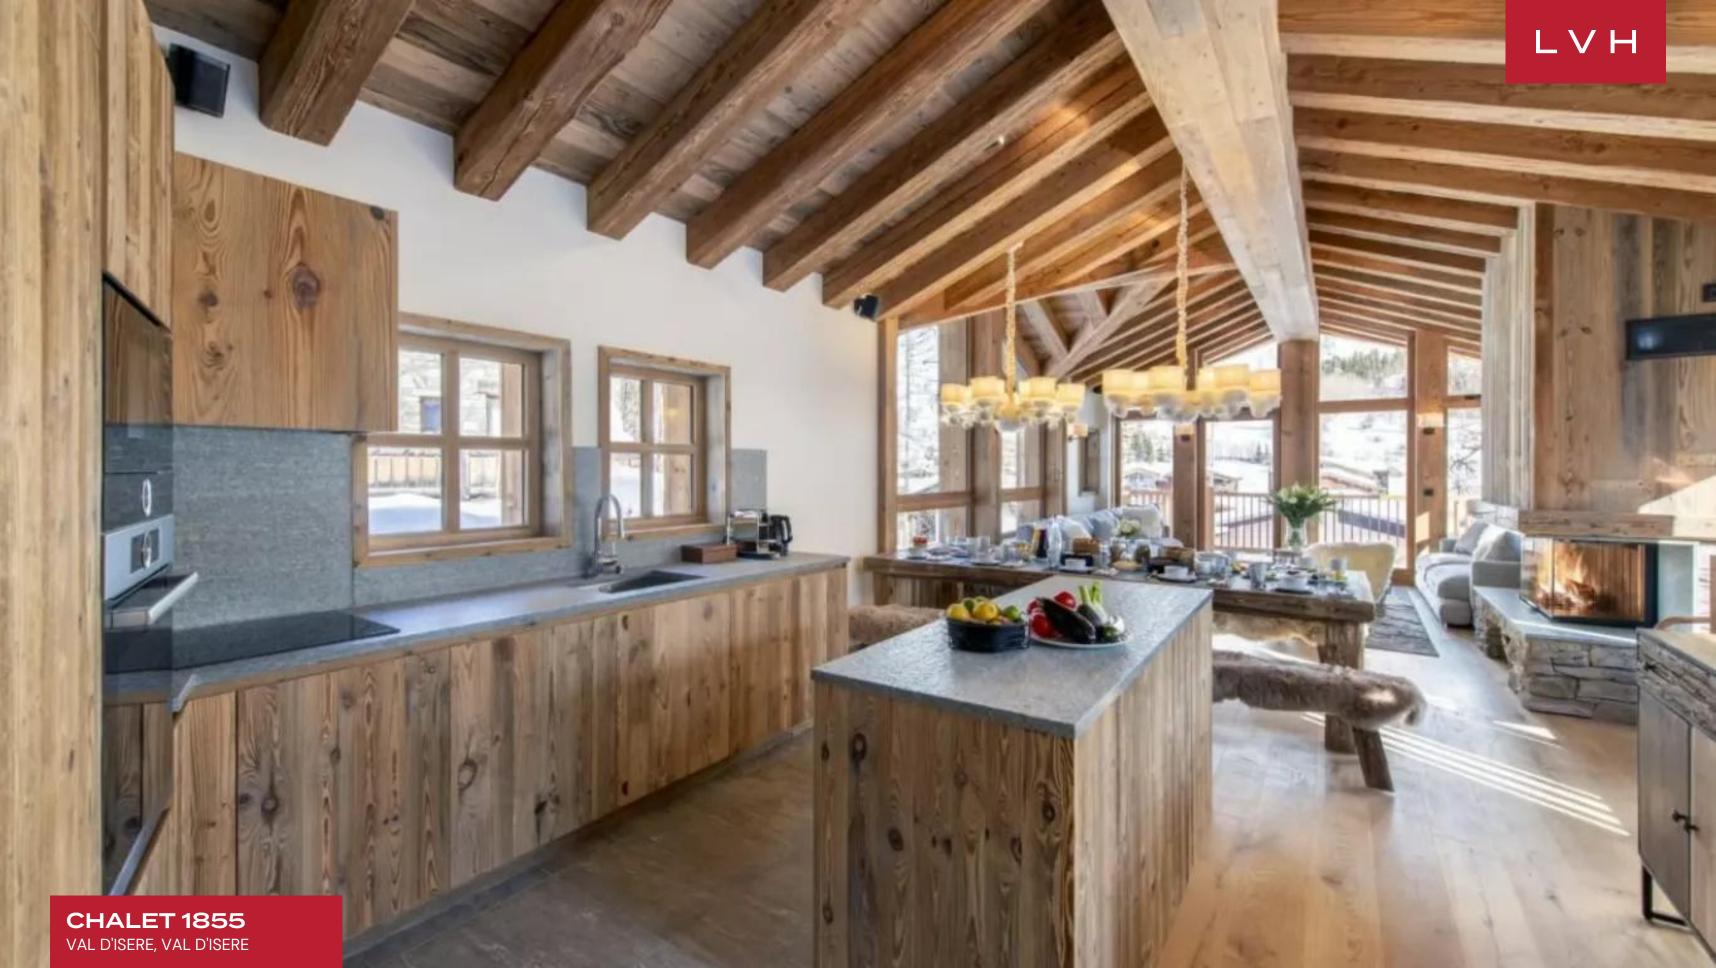

The interiors of Chalet 1855 are a harmonious symphony of contemporary elegance and timeless alpine allure. The crowning top-floor living area, illuminated by floor-to-ceiling windows, showcases majestic double-vaulted ceilings and an iconic wood-burning fireplace. Luxurious designer furnishings enhance the space, seamlessly uniting with the open-plan dining and kitchen areas. The gourmet kitchen, complete with a sleek central island and state-of-the-art appliances, invites culinary artistry. Each of the five impeccably designed en-suite bedrooms embodies understated opulence, with neutral palettes and rich wood accents fostering an atmosphere of warmth and serenity. A charming quad bunk bedroom adds versatility, while indulgent amenities such as a media room, a cozy TV snug, and private laundry facilities further elevate the chalet's appeal.