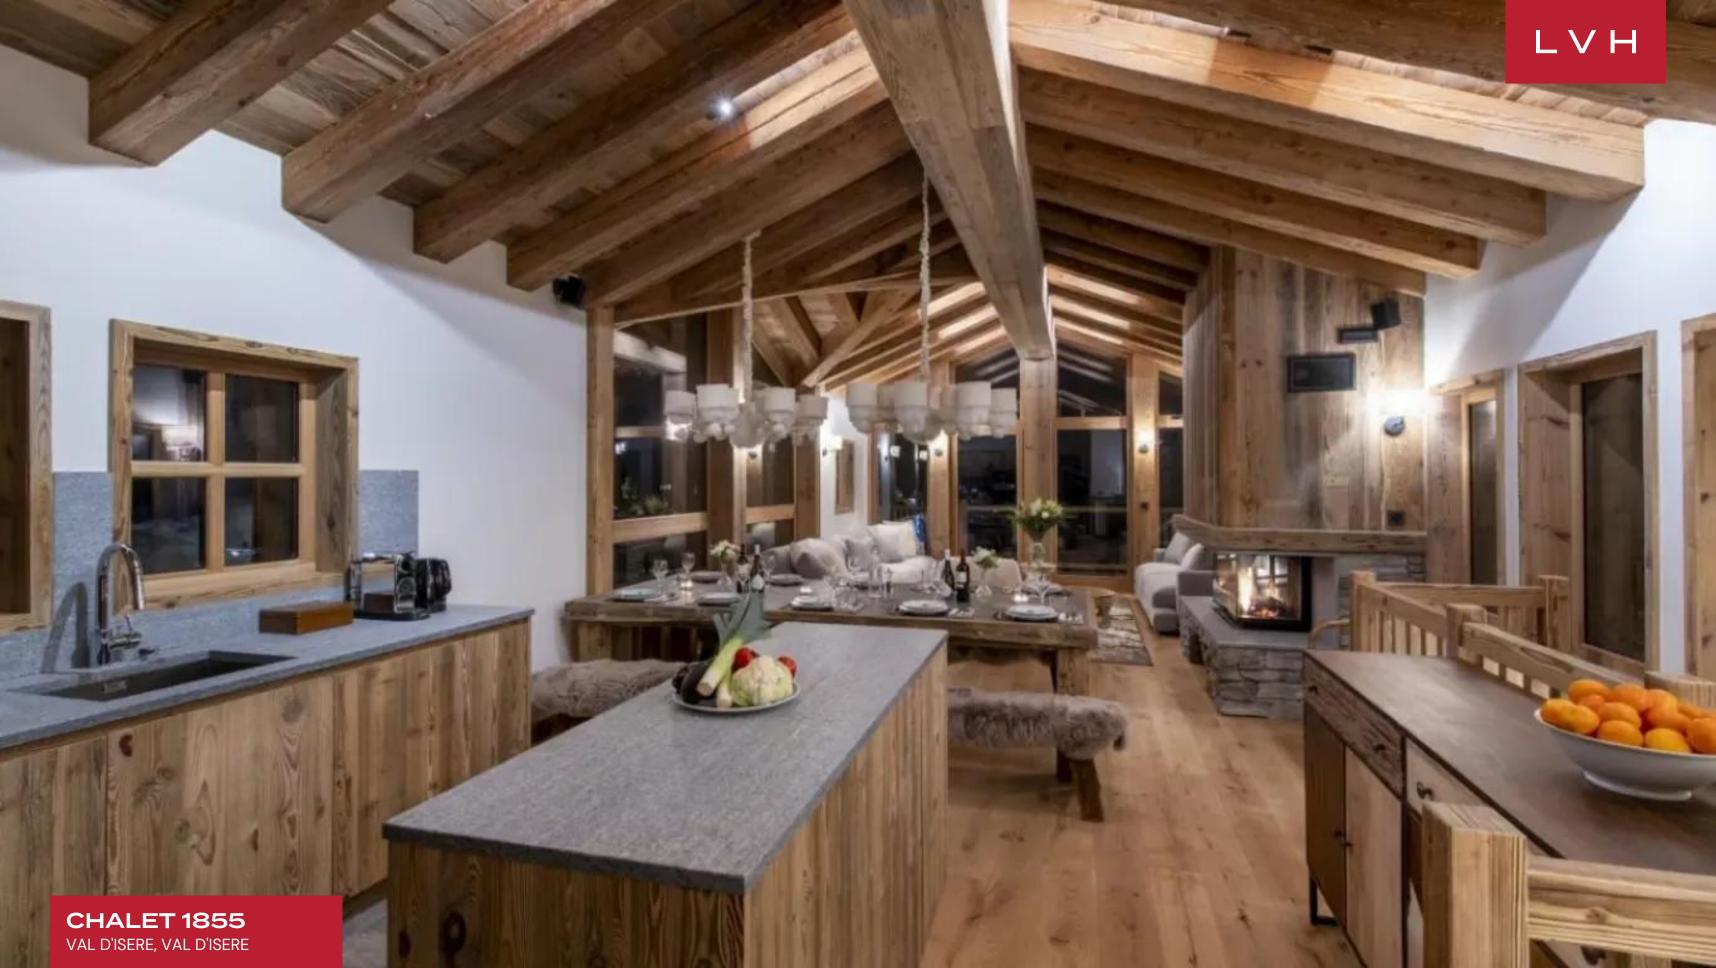

The interiors of Chalet 1855 are a harmonious symphony of contemporary elegance and timeless alpine allure. The crowning top-floor living area, illuminated by floor-to-ceiling windows, showcases majestic double-vaulted ceilings and an iconic wood-burning fireplace. Luxurious designer furnishings enhance the space, seamlessly uniting with the open-plan dining and kitchen areas. The gourmet kitchen, complete with a sleek central island and state-of-the-art appliances, invites culinary artistry. Each of the five impeccably designed en-suite bedrooms embodies understated opulence, with neutral palettes and rich wood accents fostering an atmosphere of warmth and serenity. A charming quad bunk bedroom adds versatility, while indulgent amenities such as a media room, a cozy TV snug, and private laundry facilities further elevate the chalet's appeal.