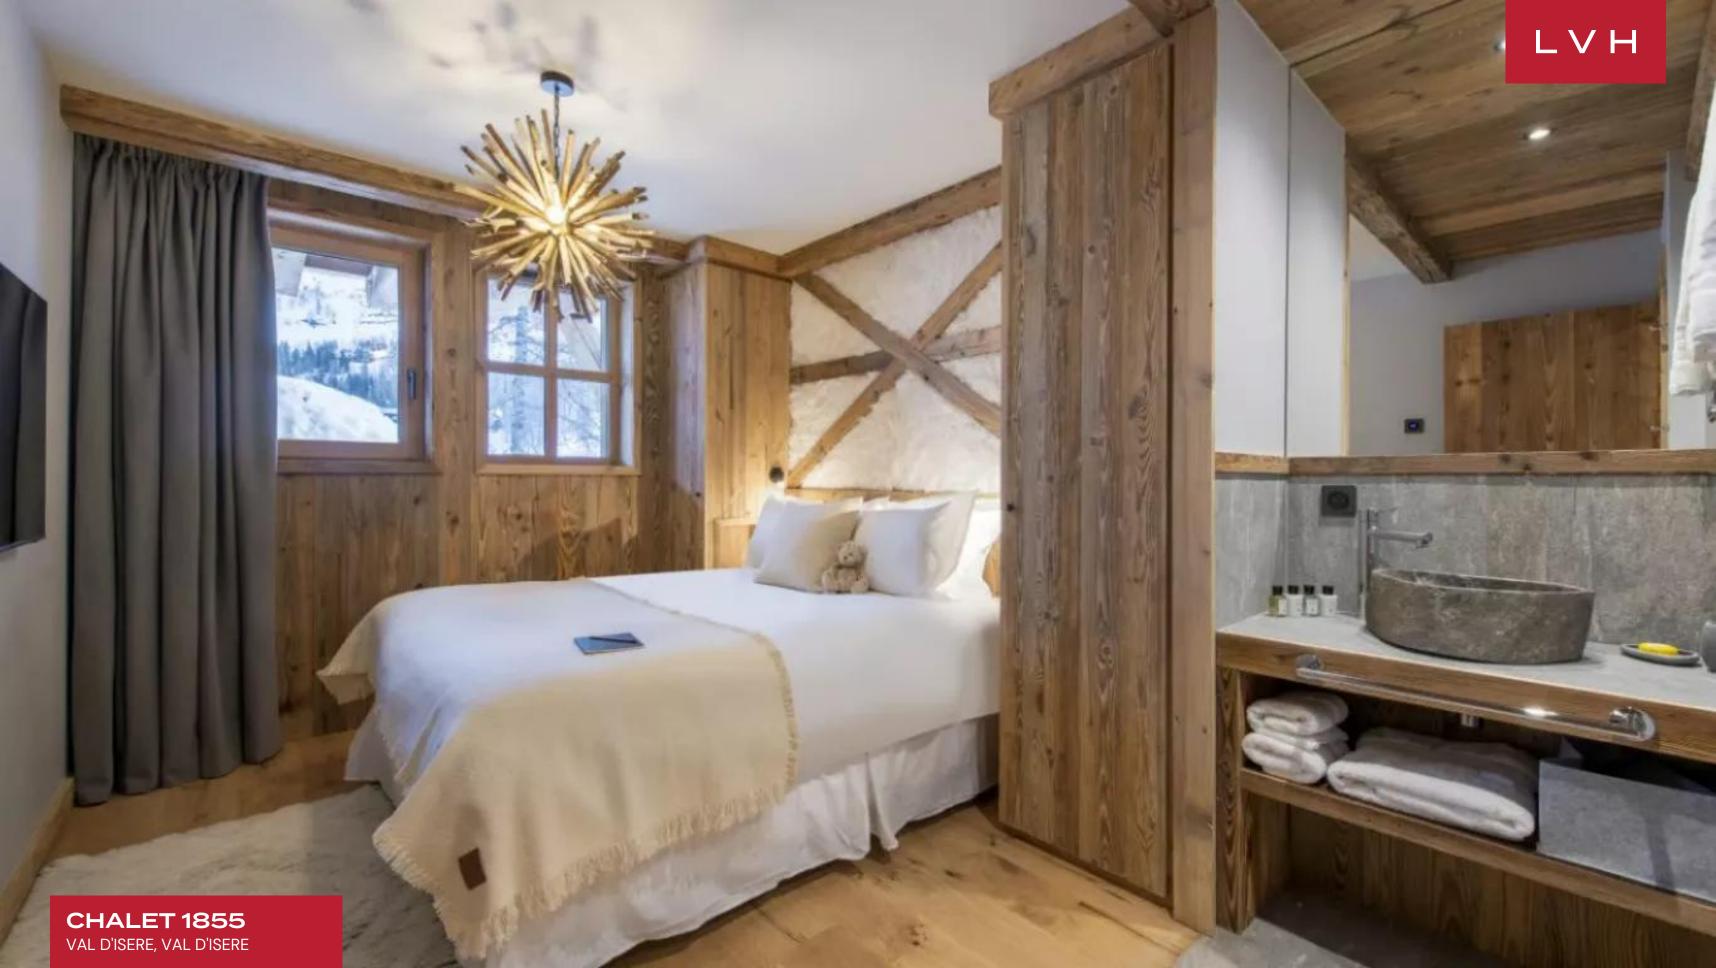

The interiors of Chalet 1855 are a harmonious symphony of contemporary elegance and timeless alpine allure. The crowning top-floor living area, illuminated by floor-to-ceiling windows, showcases majestic double-vaulted ceilings and an iconic wood-burning fireplace. Luxurious designer furnishings enhance the space, seamlessly uniting with the open-plan dining and kitchen areas. The gourmet kitchen, complete with a sleek central island and state-of-the-art appliances, invites culinary artistry. Each of the five impeccably designed en-suite bedrooms embodies understated opulence, with neutral palettes and rich wood accents fostering an atmosphere of warmth and serenity. A charming quad bunk bedroom adds versatility, while indulgent amenities such as a media room, a cozy TV snug, and private laundry facilities further elevate the chalet's appeal.