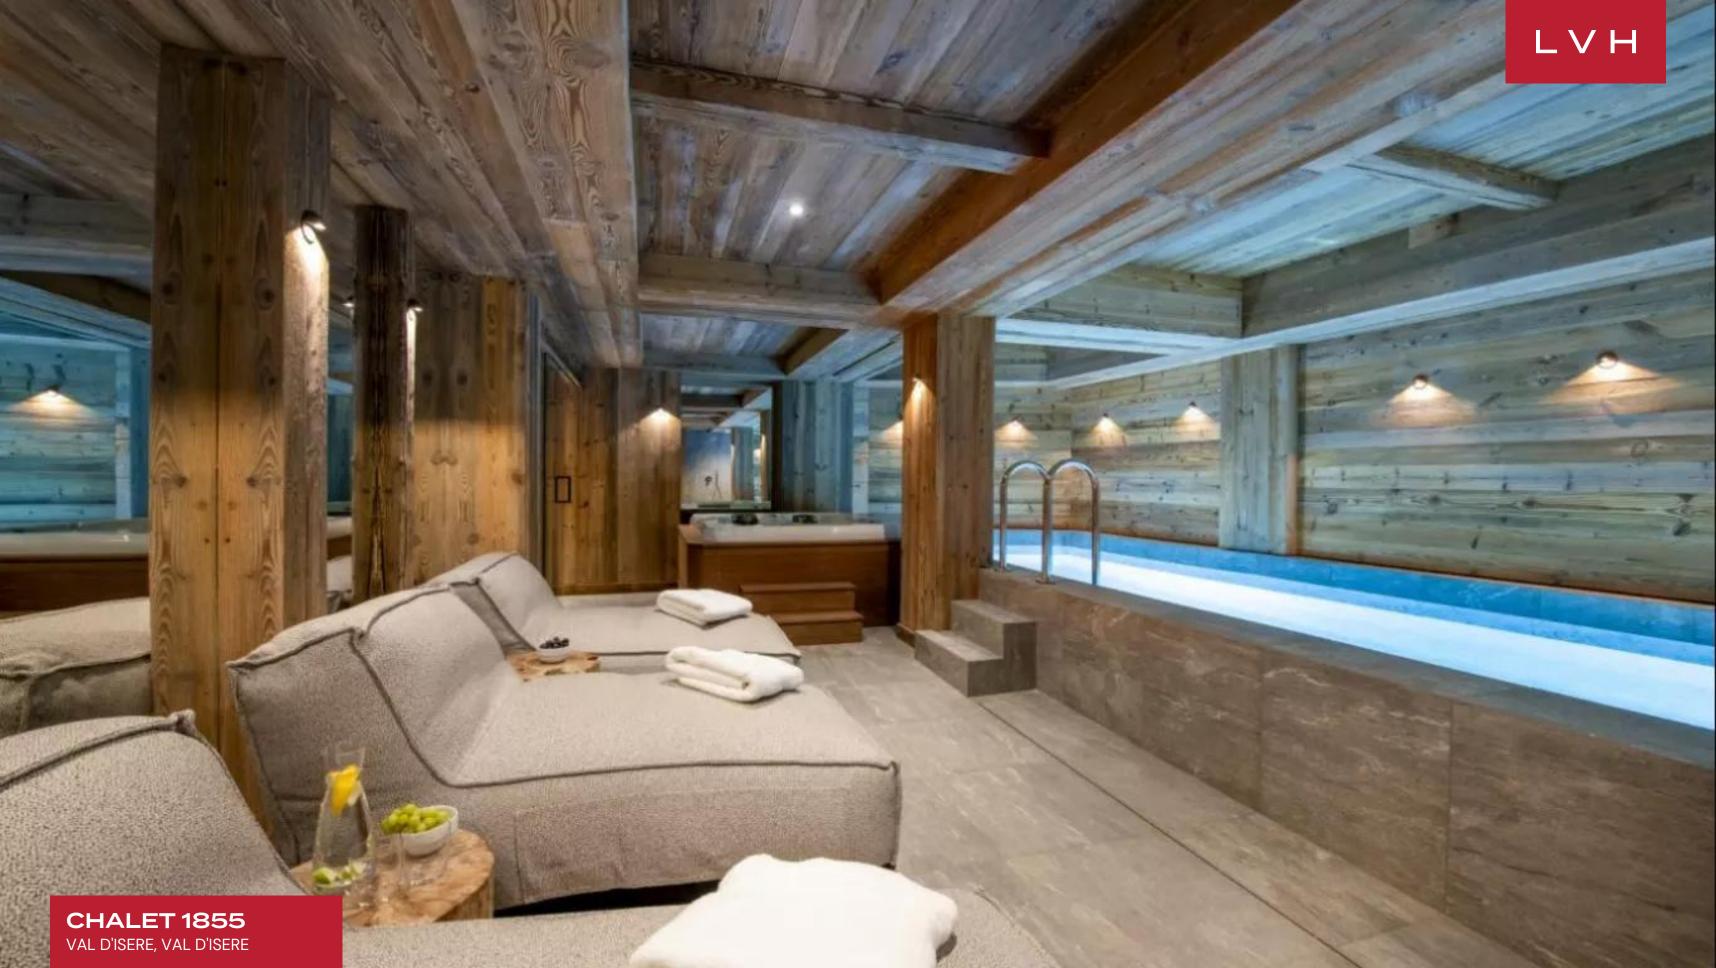

The dedicated wellness floor is a sanctuary of rejuvenation, boasting a pristine indoor pool, an indoor hot tub, a sauna, a hammam, and an elegant massage treatment room. Expansive balconies offer spellbinding panoramic views, perfect for savoring the Alpine splendor. Thoughtful touches, including a shared garage and a private boot room, ensure effortless ski days. This Val d'Isere luxury vacation rental is the epitome of high-altitude luxury, artfully designed to blend relaxation with adventure, promising an unforgettable retreat in the iconic Val d'Isere.