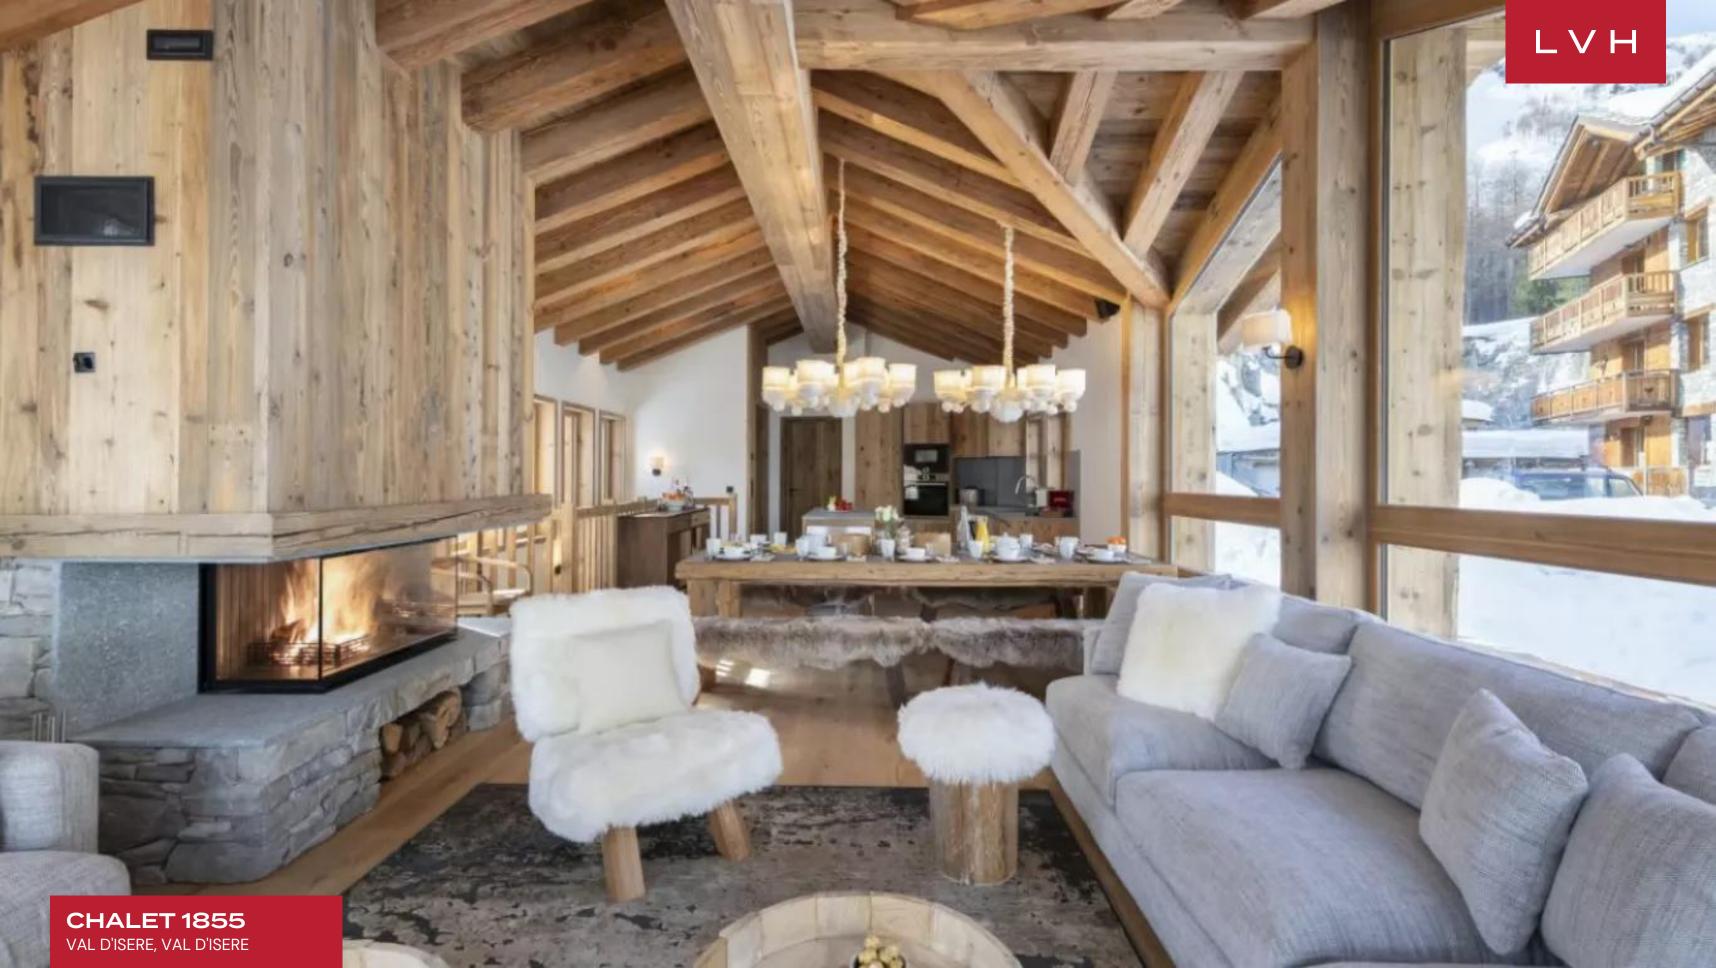

The interiors of Chalet 1855 are a harmonious symphony of contemporary elegance and timeless alpine allure. The crowning top-floor living area, illuminated by floor-to-ceiling windows, showcases majestic double-vaulted ceilings and an iconic wood-burning fireplace. Luxurious designer furnishings enhance the space, seamlessly uniting with the open-plan dining and kitchen areas. The gourmet kitchen, complete with a sleek central island and state-of-the-art appliances, invites culinary artistry. Each of the five impeccably designed en-suite bedrooms embodies understated opulence, with neutral palettes and rich wood accents fostering an atmosphere of warmth and serenity. A charming quad bunk bedroom adds versatility, while indulgent amenities such as a media room, a cozy TV snug, and private laundry facilities further elevate the chalet's appeal.

The dedicated wellness floor is a sanctuary of rejuvenation, boasting a pristine indoor pool, an indoor hot tub, a sauna, a hammam, and an elegant massage treatment room. Expansive balconies offer spellbinding panoramic views, perfect for savoring the Alpine splendor. Thoughtful touches, including a shared garage and a private boot room, ensure effortless ski days. This Val d'Isere luxury vacation rental is the epitome of high-altitude luxury, artfully designed to blend relaxation with adventure, promising an unforgettable retreat in the iconic Val d'Isere.