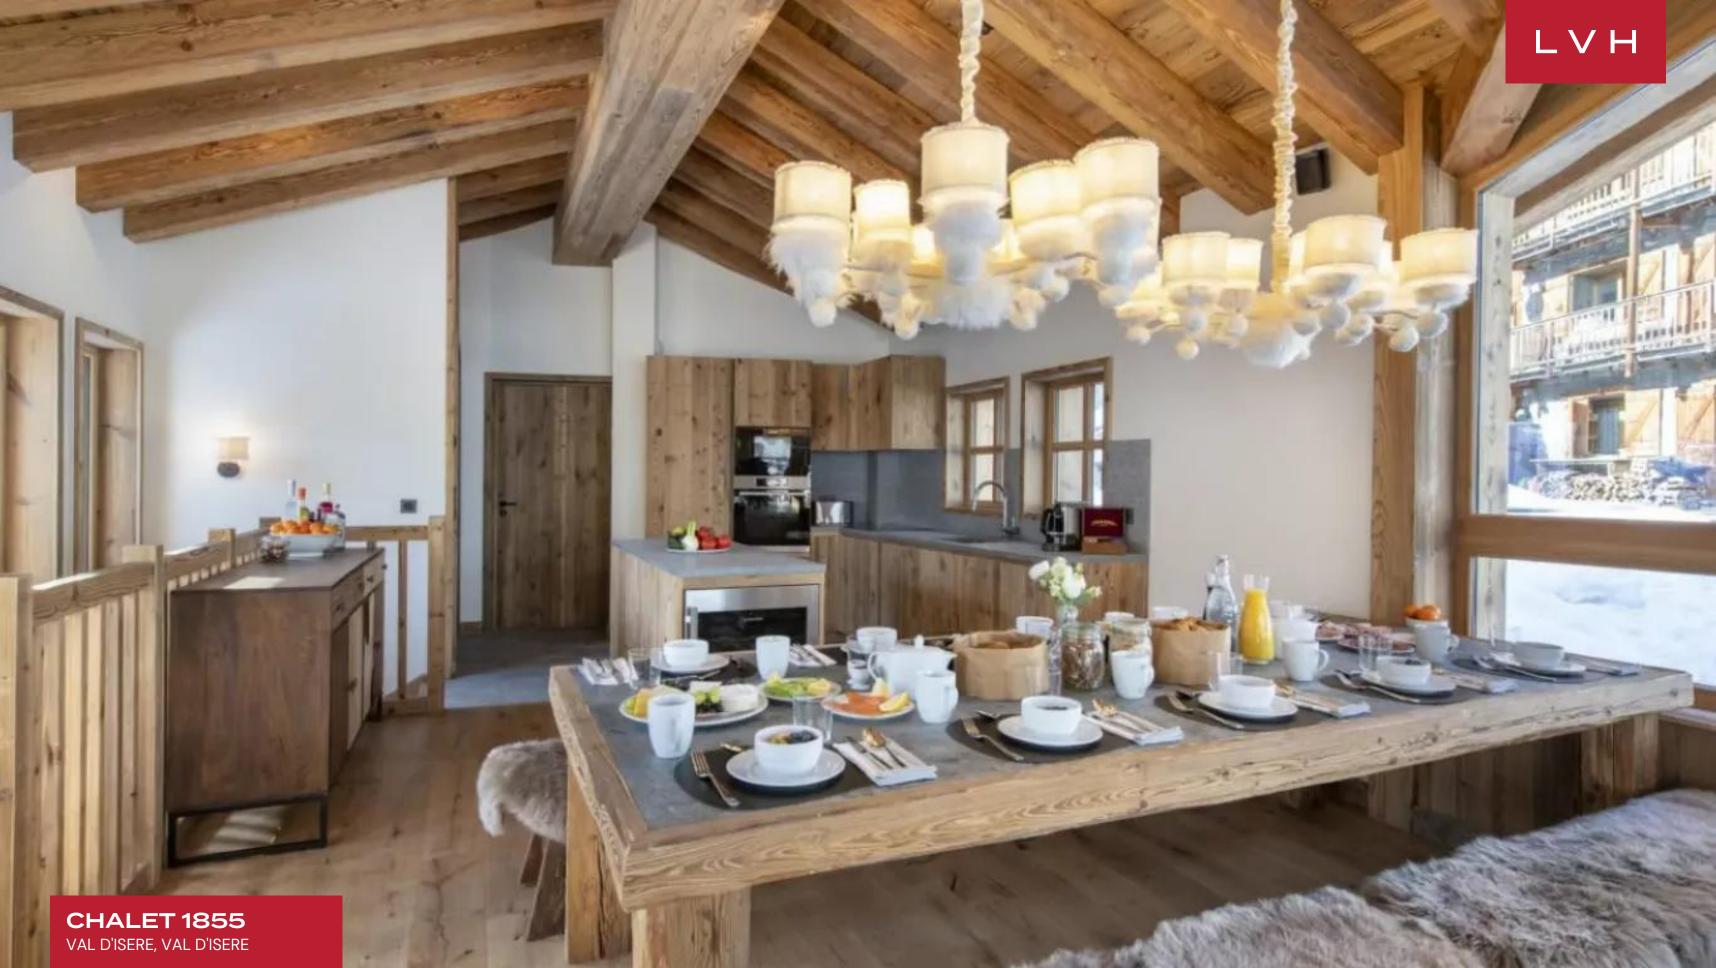

The interiors of Chalet 1855 are a harmonious symphony of contemporary elegance and timeless alpine allure. The crowning top-floor living area, illuminated by floor-to-ceiling windows, showcases majestic double-vaulted ceilings and an iconic wood-burning fireplace. Luxurious designer furnishings enhance the space, seamlessly uniting with the open-plan dining and kitchen areas. The gourmet kitchen, complete with a sleek central island and state-of-the-art appliances, invites culinary artistry. Each of the five impeccably designed en-suite bedrooms embodies understated opulence, with neutral palettes and rich wood accents fostering an atmosphere of warmth and serenity. A charming quad bunk bedroom adds versatility, while indulgent amenities such as a media room, a cozy TV snug, and private laundry facilities further elevate the chalet's appeal.