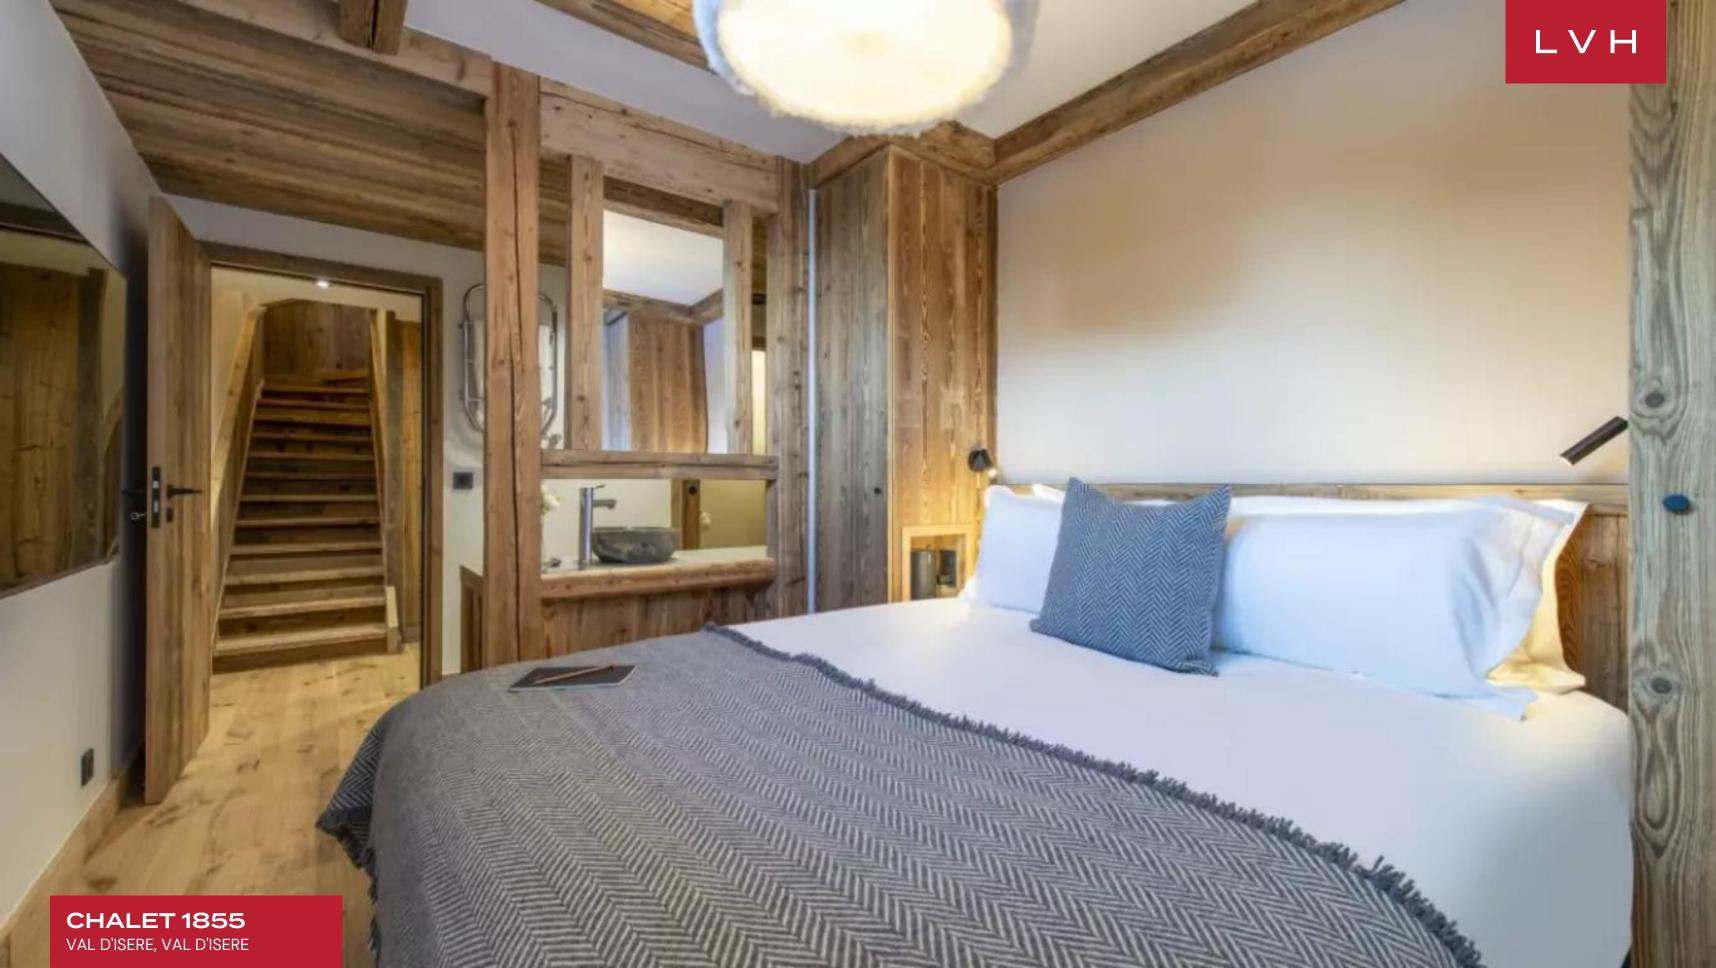

The interiors of Chalet 1855 are a harmonious symphony of contemporary elegance and timeless alpine allure. The crowning top-floor living area, illuminated by floor-to-ceiling windows, showcases majestic double-vaulted ceilings and an iconic wood-burning fireplace. Luxurious designer furnishings enhance the space, seamlessly uniting with the open-plan dining and kitchen areas. The gourmet kitchen, complete with a sleek central island and state-of-the-art appliances, invites culinary artistry. Each of the five impeccably designed en-suite bedrooms embodies understated opulence, with neutral palettes and rich wood accents fostering an atmosphere of warmth and serenity. A charming quad bunk bedroom adds versatility, while indulgent amenities such as a media room, a cozy TV snug, and private laundry facilities further elevate the chalet's appeal.