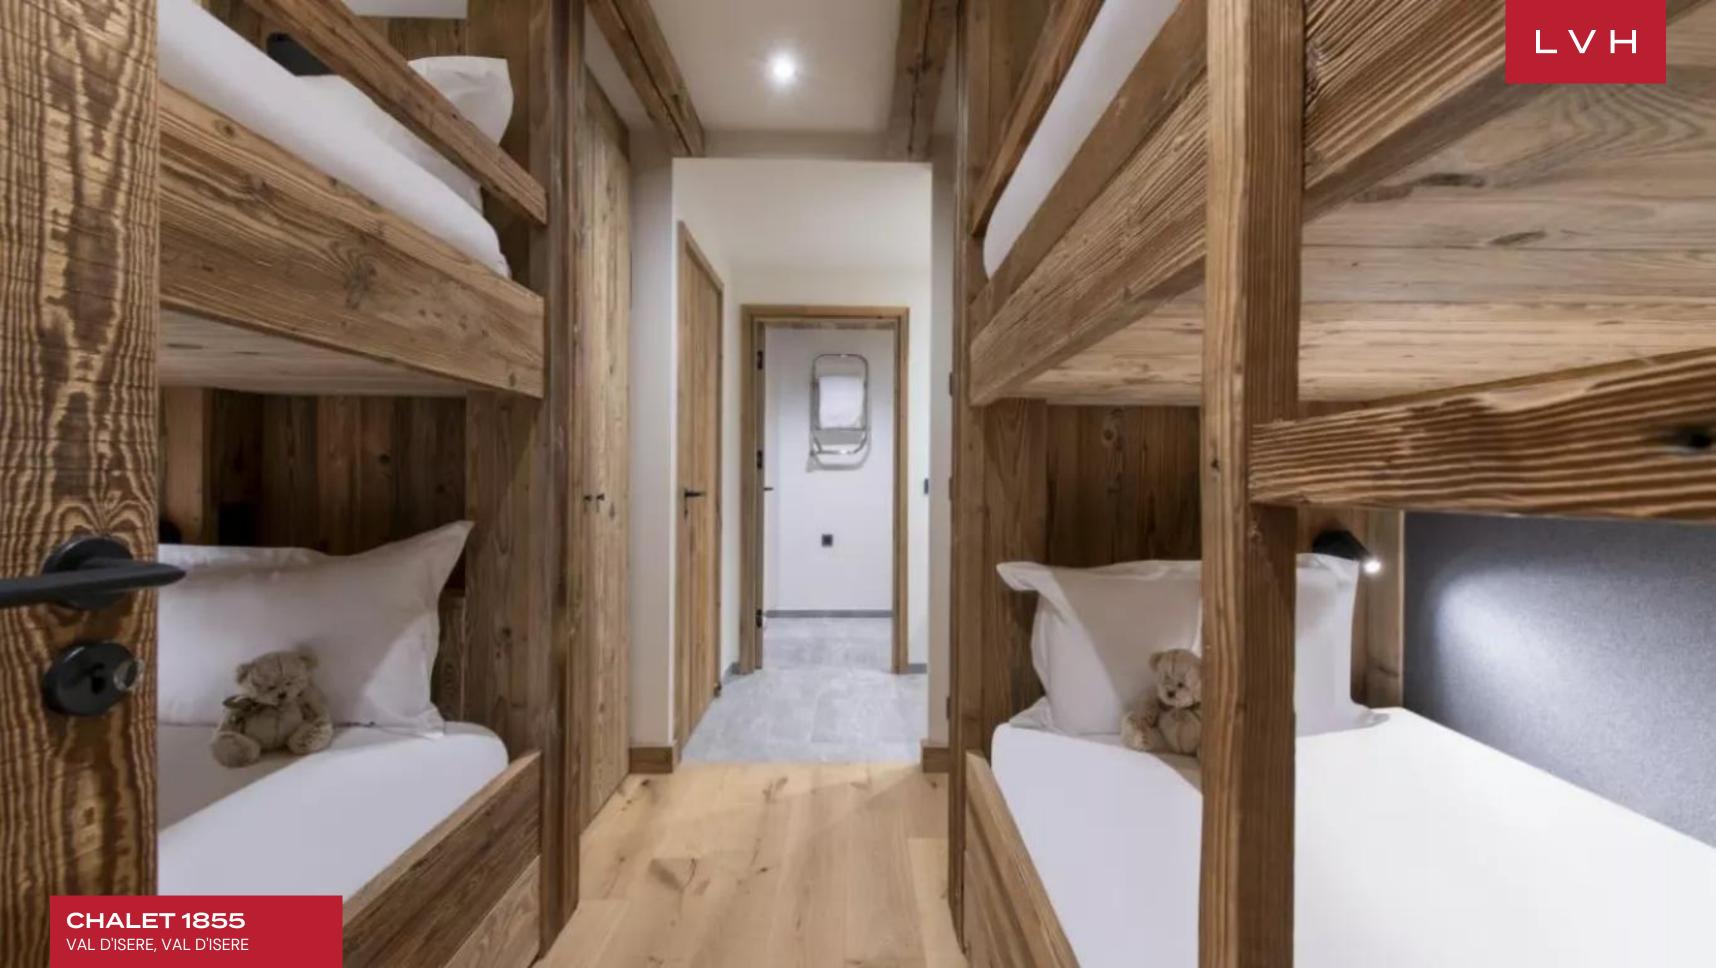

The interiors of Chalet 1855 are a harmonious symphony of contemporary elegance and timeless alpine allure. The crowning top-floor living area, illuminated by floor-to-ceiling windows, showcases majestic double-vaulted ceilings and an iconic wood-burning fireplace. Luxurious designer furnishings enhance the space, seamlessly uniting with the open-plan dining and kitchen areas. The gourmet kitchen, complete with a sleek central island and state-of-the-art appliances, invites culinary artistry. Each of the five impeccably designed en-suite bedrooms embodies understated opulence, with neutral palettes and rich wood accents fostering an atmosphere of warmth and serenity. A charming quad bunk bedroom adds versatility, while indulgent amenities such as a media room, a cozy TV snug, and private laundry facilities further elevate the chalet's appeal.