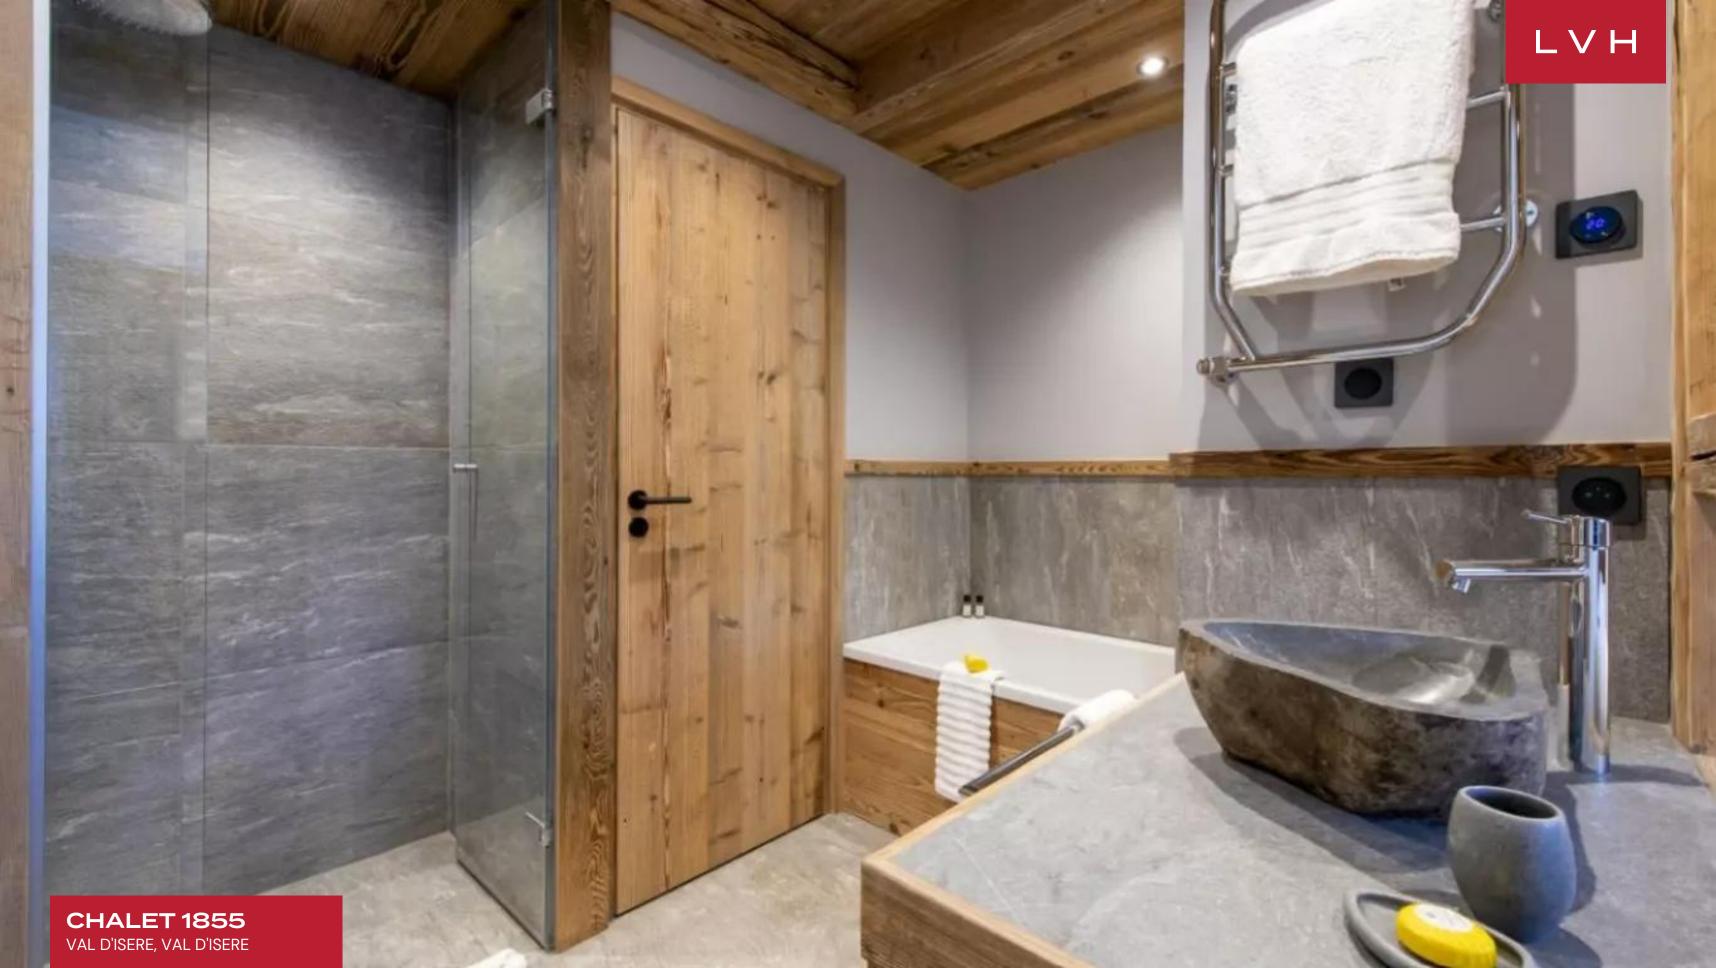

The interiors of Chalet 1855 are a harmonious symphony of contemporary elegance and timeless alpine allure. The crowning top-floor living area, illuminated by floor-to-ceiling windows, showcases majestic double-vaulted ceilings and an iconic wood-burning fireplace. Luxurious designer furnishings enhance the space, seamlessly uniting with the open-plan dining and kitchen areas. The gourmet kitchen, complete with a sleek central island and state-of-the-art appliances, invites culinary artistry. Each of the five impeccably designed en-suite bedrooms embodies understated opulence, with neutral palettes and rich wood accents fostering an atmosphere of warmth and serenity. A charming quad bunk bedroom adds versatility, while indulgent amenities such as a media room, a cozy TV snug, and private laundry facilities further elevate the chalet's appeal.