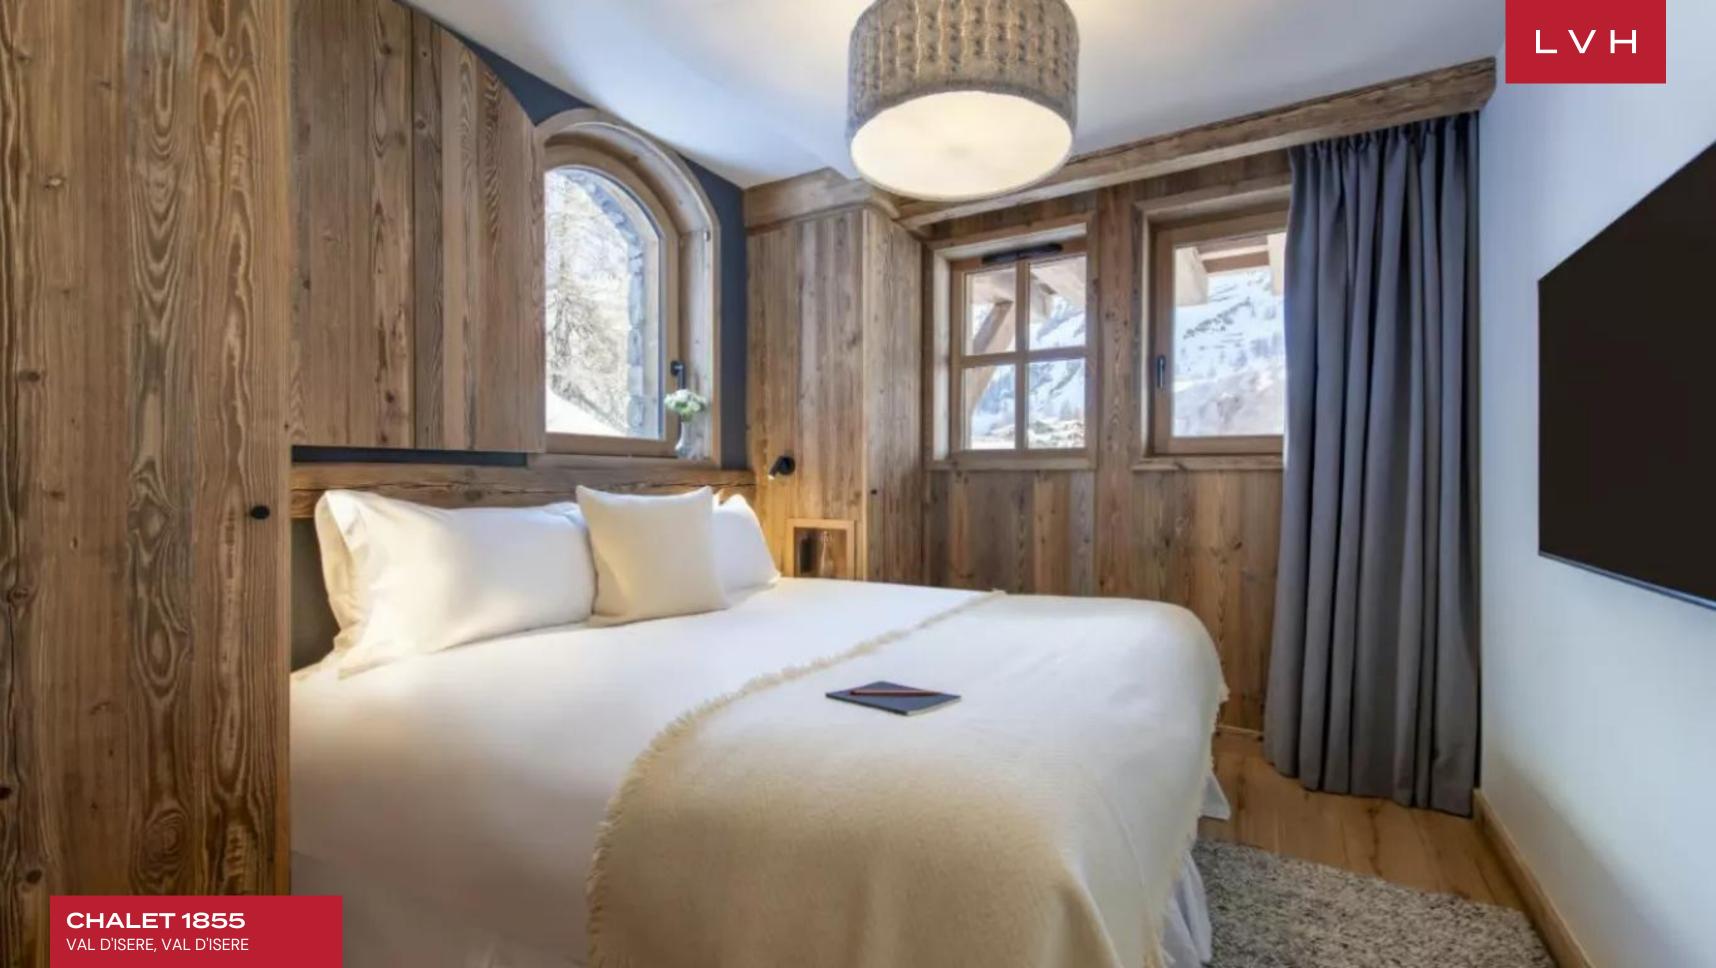

The interiors of Chalet 1855 are a harmonious symphony of contemporary elegance and timeless alpine allure. The crowning top-floor living area, illuminated by floor-to-ceiling windows, showcases majestic double-vaulted ceilings and an iconic wood-burning fireplace. Luxurious designer furnishings enhance the space, seamlessly uniting with the open-plan dining and kitchen areas. The gourmet kitchen, complete with a sleek central island and state-of-the-art appliances, invites culinary artistry. Each of the five impeccably designed en-suite bedrooms embodies understated opulence, with neutral palettes and rich wood accents fostering an atmosphere of warmth and serenity. A charming quad bunk bedroom adds versatility, while indulgent amenities such as a media room, a cozy TV snug, and private laundry facilities further elevate the chalet's appeal.