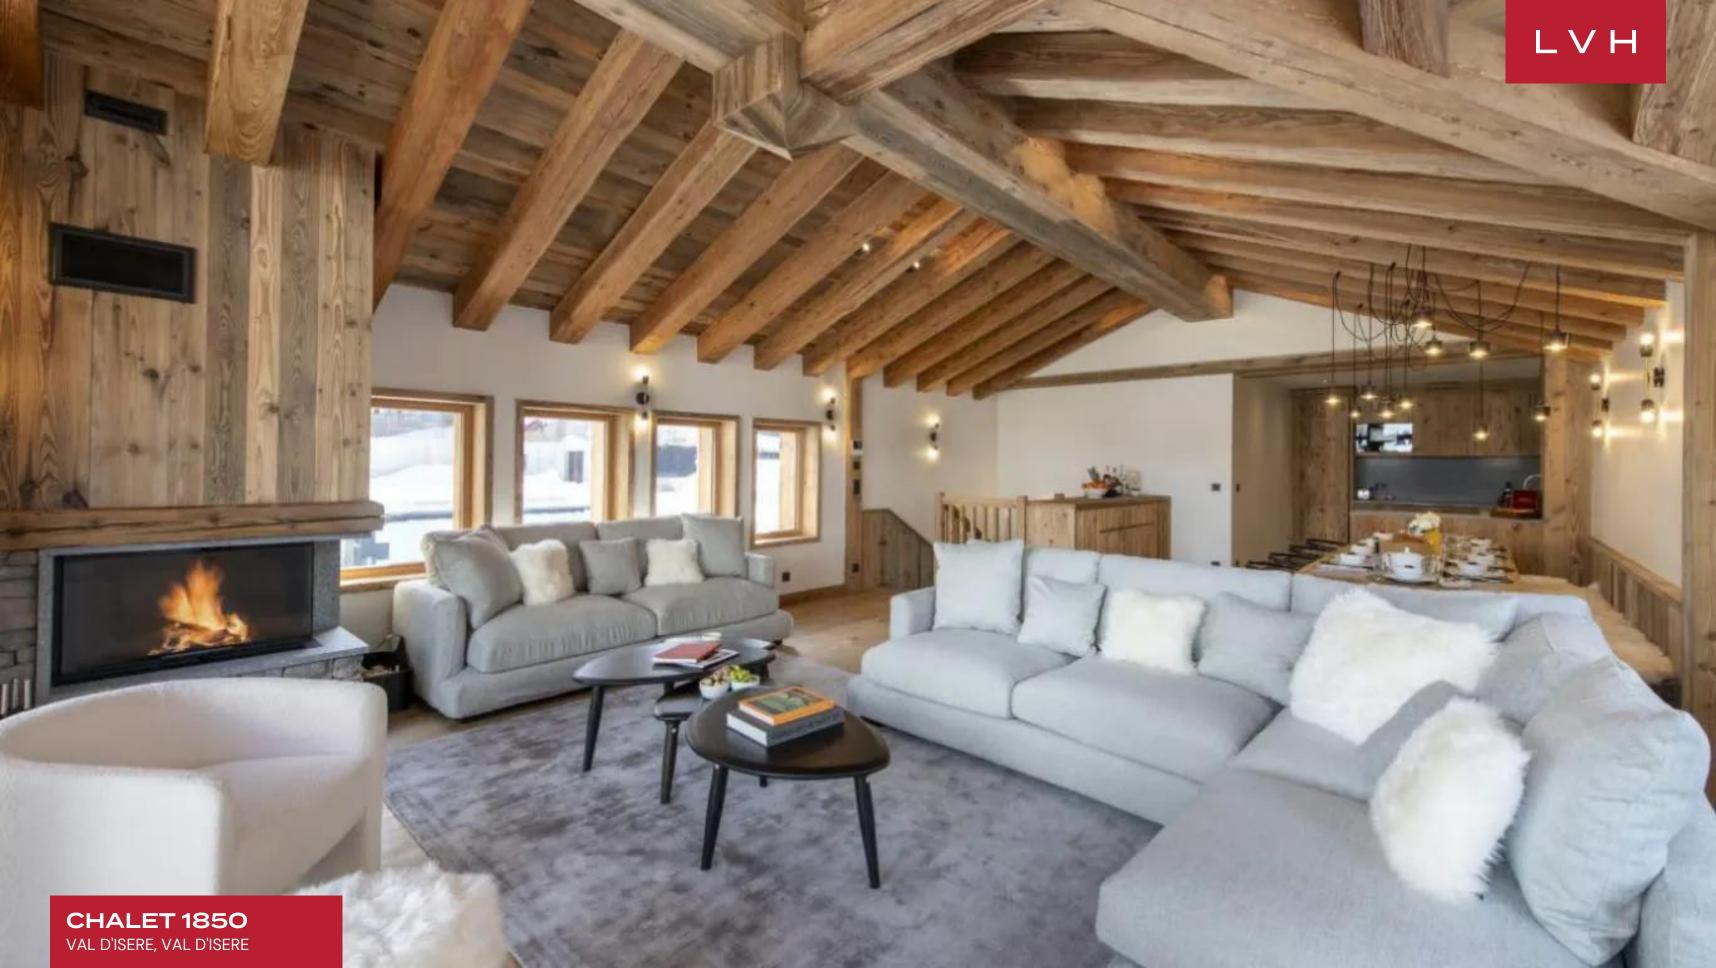

Inside, Chalet 1850 integrates advanced technology with the timeless allure of French alpine design. The living room exudes a cozy atmosphere with bespoke furnishings, offering breathtaking mountain views and the comforting glow of a wood-burning fireplace. Adjacent to this, the grand dining table accommodates ten guests, providing an enchanting setting for candle-lit dinners. The open-plan kitchen is a culinary enthusiast's dream, featuring state-of-the-art appliances. It offers the perfect environment for in-house chefs to create gourmet meals or for guests to prepare indulgent home-cooked dishes. The kitchen's sophisticated decor, characterized by neutral tones, statement pendant lighting, and exposed wooden beams, balances high-end luxury and rustic alpine charm. Chalet 1850 houses five beautifully appointed bedrooms, including a charming bunk bedroom designed to sleep four children comfortably. Each room is a haven of tranquility, ensuring restful nights after exhilarating days on the slopes. The luxurious spa area is a highlight, featuring a serene relaxation space, an opulent jacuzzi, and a rejuvenating sauna. Additionally, the chalet is equipped with a private ski and boot room, complete with heated boot warmers.

Outside, Chalet 1850 offers expansive terraces with breathtaking mountain views, ideal for alfresco dining or relaxing after a day on the slopes. A shared garage with the neighboring chalet adds convenience to the experience, rounding out the perfect mountain retreat.