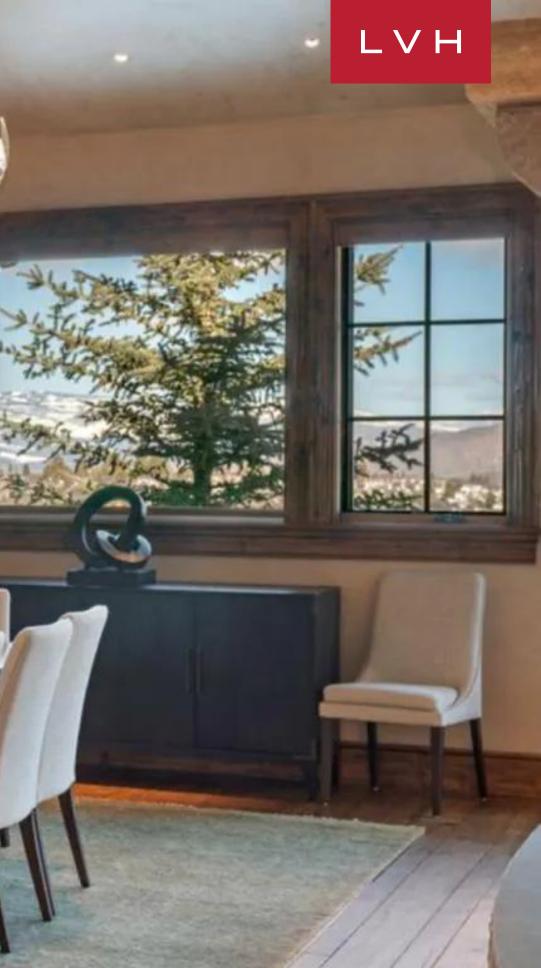

Sumptuous Villa Porsha captivates from the outset with a living room where high ceilings adorned with log beam accents magnify its grandeur, harmonizing with the majestic mountain views. The heart of the villa is anchored by an opulent double-sided fireplace, offering a warm embrace to guests as they gather and bask in its glow. Flanking this area is the gourmet kitchen, a culinary artist's dream, equipped with top-tier appliances and a wraparound bar that invites conviviality and fine dining, all while enjoying selections from the villa's well-stocked wine room. Beyond leisurely gatherings, the estate caters to entertainment with a private movie theater and a recreation room featuring a bar, ensuring endless enjoyment indoors. Comfortably housing up to 12 guests, this Colorado luxury vacation rental boasts six exquisite bedrooms, each with its en-suite bathroom and picturesque views, offering a haven of privacy and luxury. The master suite is a sanctuary with an office, a lavish bathroom with separate his and her areas, and a professionally designed closet with full laundry amenities. An elevator smoothly connects all levels, solidifying Villa Porsha's status as a premier luxury mountainside vacation rental, where every detail is crafted for an unparalleled guest experience.