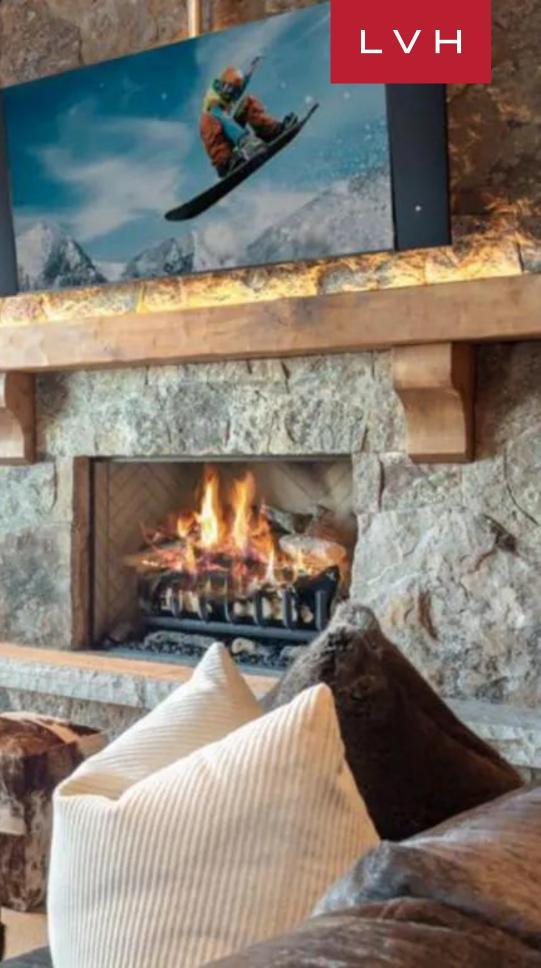

Sumptuous Villa Porsha captivates from the outset with a living room where high ceilings adorned with log beam accents magnify its grandeur, harmonizing with the majestic mountain views. The heart of the villa is anchored by an opulent double-sided fireplace, offering a warm embrace to guests as they gather and bask in its glow. Flanking this area is the gourmet kitchen, a culinary artist's dream, equipped with top-tier appliances and a wraparound bar that invites conviviality and fine dining, all while enjoying selections from the villa's well-stocked wine room. Beyond leisurely gatherings, the estate caters to entertainment with a private movie theater and a recreation room featuring a bar, ensuring endless enjoyment indoors. Comfortably housing up to 12 guests, this Colorado luxury vacation rental boasts six exquisite bedrooms, each with its en-suite bathroom and picturesque views, offering a haven of privacy and luxury. The master suite is a sanctuary with an office, a lavish bathroom with separate his and her areas, and a professionally designed closet with full laundry amenities. An elevator smoothly connects all levels, solidifying Villa Porsha's status as a premier luxury mountainside vacation rental, where every detail is crafted for an unparalleled guest experience.