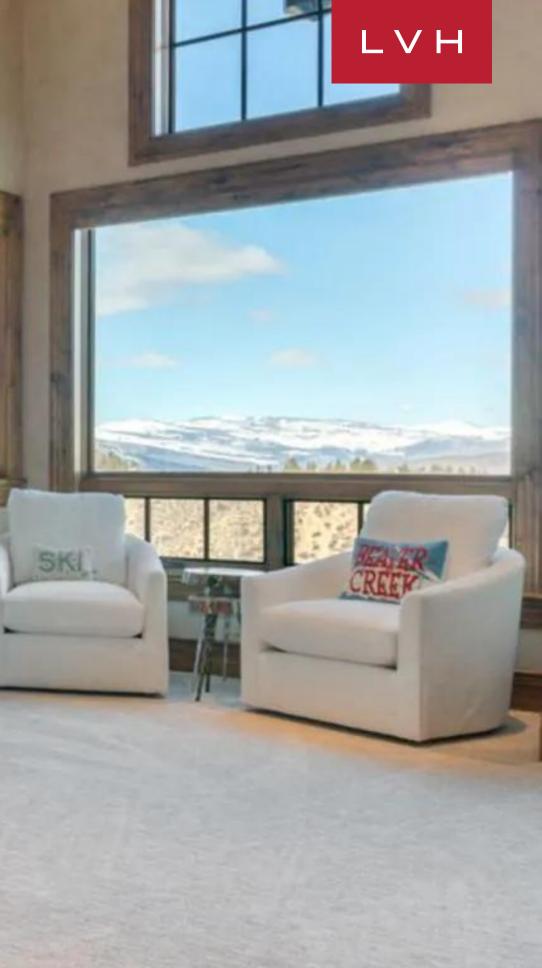

#### EDWARDS, VAIL

 $L \vee H$ 

Villa Porsha is an epitome of opulence, perched in the heart of Edwards, a prime location in Vail known for its luxury and exclusivity. This Colorado luxury vacation rental is not just a beacon of mountain chic but also a haven of serenity and panoramic splendor. Enveloped by sweeping views, its position provides unparalleled ski-in/ski-out access, making it an idyllic retreat for the luxury-minded traveler.

Sumptuous Villa Porsha captivates from the outset with a living room where high ceilings adorned with log beam accents magnify its grandeur, harmonizing with the majestic mountain views. The heart of the villa is anchored by an opulent double-sided fireplace, offering a warm embrace to guests as they gather and bask in its glow. Flanking this area is the gourmet kitchen, a culinary artist's dream, equipped with top-tier appliances and a wraparound bar that invites conviviality and fine dining, all while enjoying selections from the villa's well-stocked wine room. Beyond leisurely gatherings, the estate caters to entertainment with a private movie theater and a recreation room featuring a bar, ensuring endless enjoyment indoors. Comfortably housing up to 12 guests, this Colorado luxury vacation rental boasts six exquisite bedrooms, each with its en-suite bathroom and picturesque views, offering a haven of privacy and luxury. The master suite is a sanctuary with an office, a lavish bathroom with separate his and her areas, and a professionally designed closet with full laundry amenities. An elevator smoothly connects all levels, solidifying Villa Porsha's status as a premier luxury mountainside vacation rental, where every detail is crafted for an unparalleled guest experience.

#### LOCATION

- Mountain View
- Ski In / Ski Out