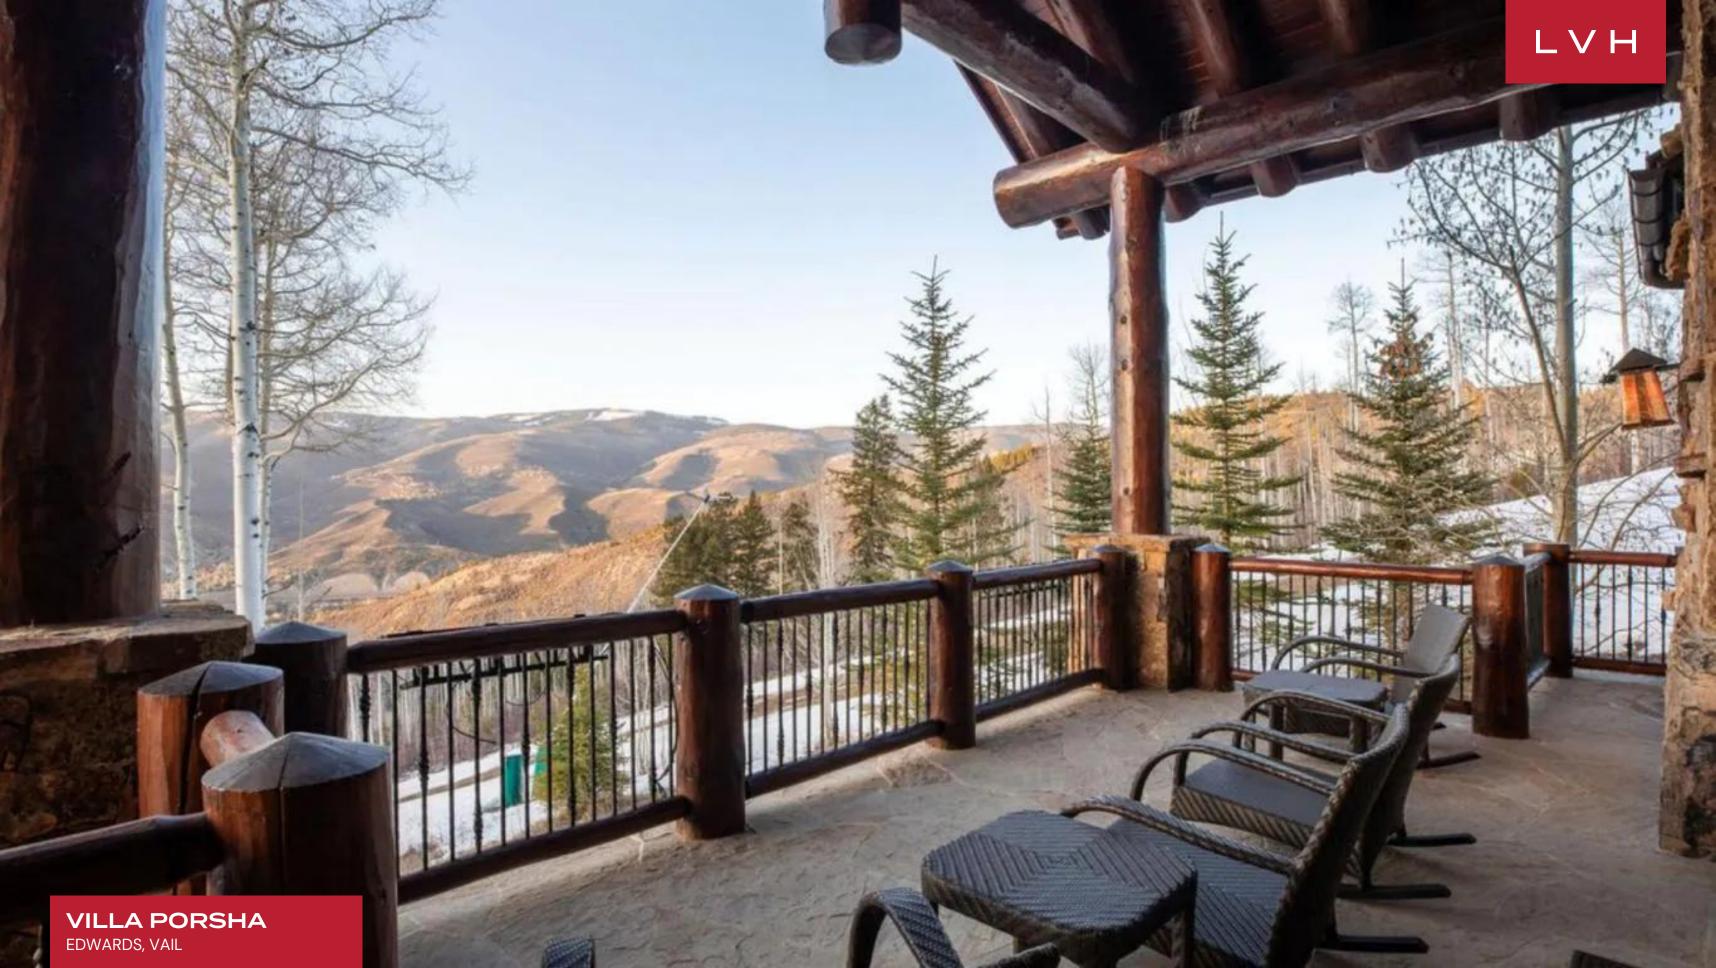

#### VILLA PORSHA EDWARDS, VAIL, COLORADO

6

· P

### VILLA PORSHA

#### EDWARDS, VAIL

 $L \vee H$ 

Villa Porsha is an epitome of opulence, perched in the heart of Edwards, a prime location in Vail known for its luxury and exclusivity. This Colorado luxury vacation rental is not just a beacon of mountain chic but also a haven of serenity and panoramic splendor. Enveloped by sweeping views, its position provides unparalleled ski-in/ski-out access, making it an idyllic retreat for the luxury-minded traveler.

Outdoors, Villa Porsha doesn't shy away from extravagance. Skiers and boarders can glide directly onto the Cresta ski run, leading to the Arrow Bahn lift at the base of Arrowhead Mountain. Post-adventure, guests can unwind on the covered stone patio, a hot tub, and a fireplace, all set against the backdrop of the valley's exquisite vistas. This luxury holiday vacation home for rent in Edwards is not just a place to stay; it's a destination that offers a seamless blend of opulent indoor comfort and exhilarating outdoor activities.