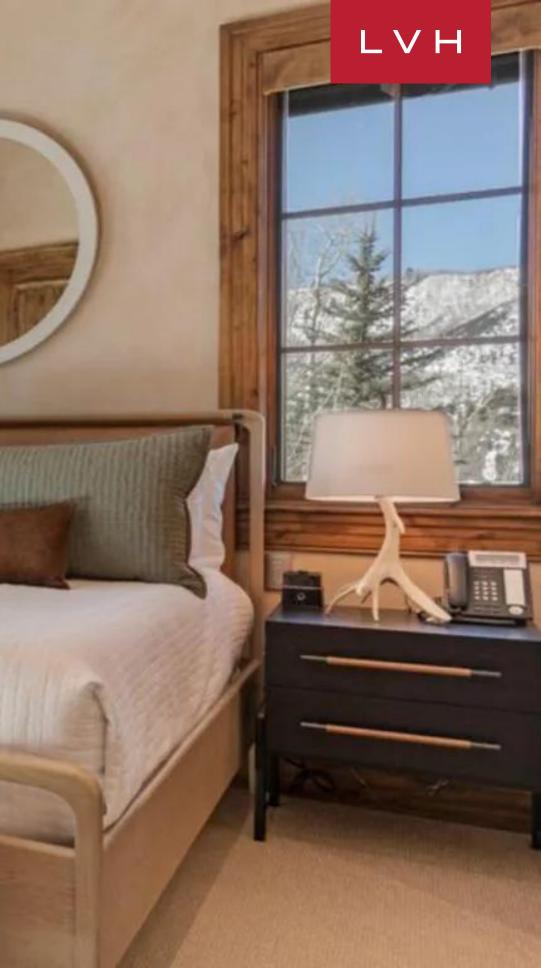

Sumptuous Villa Porsha captivates from the outset with a living room where high ceilings adorned with log beam accents magnify its grandeur, harmonizing with the majestic mountain views. The heart of the villa is anchored by an opulent double-sided fireplace, offering a warm embrace to guests as they gather and bask in its glow. Flanking this area is the gourmet kitchen, a culinary artist's dream, equipped with top-tier appliances and a wraparound bar that invites conviviality and fine dining, all while enjoying selections from the villa's well-stocked wine room. Beyond leisurely gatherings, the estate caters to entertainment with a private movie theater and a recreation room featuring a bar, ensuring endless enjoyment indoors. Comfortably housing up to 12 guests, this Colorado luxury vacation rental boasts six exquisite bedrooms, each with its en-suite bathroom and picturesque views, offering a haven of privacy and luxury. The master suite is a sanctuary with an office, a lavish bathroom with separate his and her areas, and a professionally designed closet with full laundry amenities. An elevator smoothly connects all levels, solidifying Villa Porsha's status as a premier luxury mountainside vacation rental, where every detail is crafted for an unparalleled guest experience.