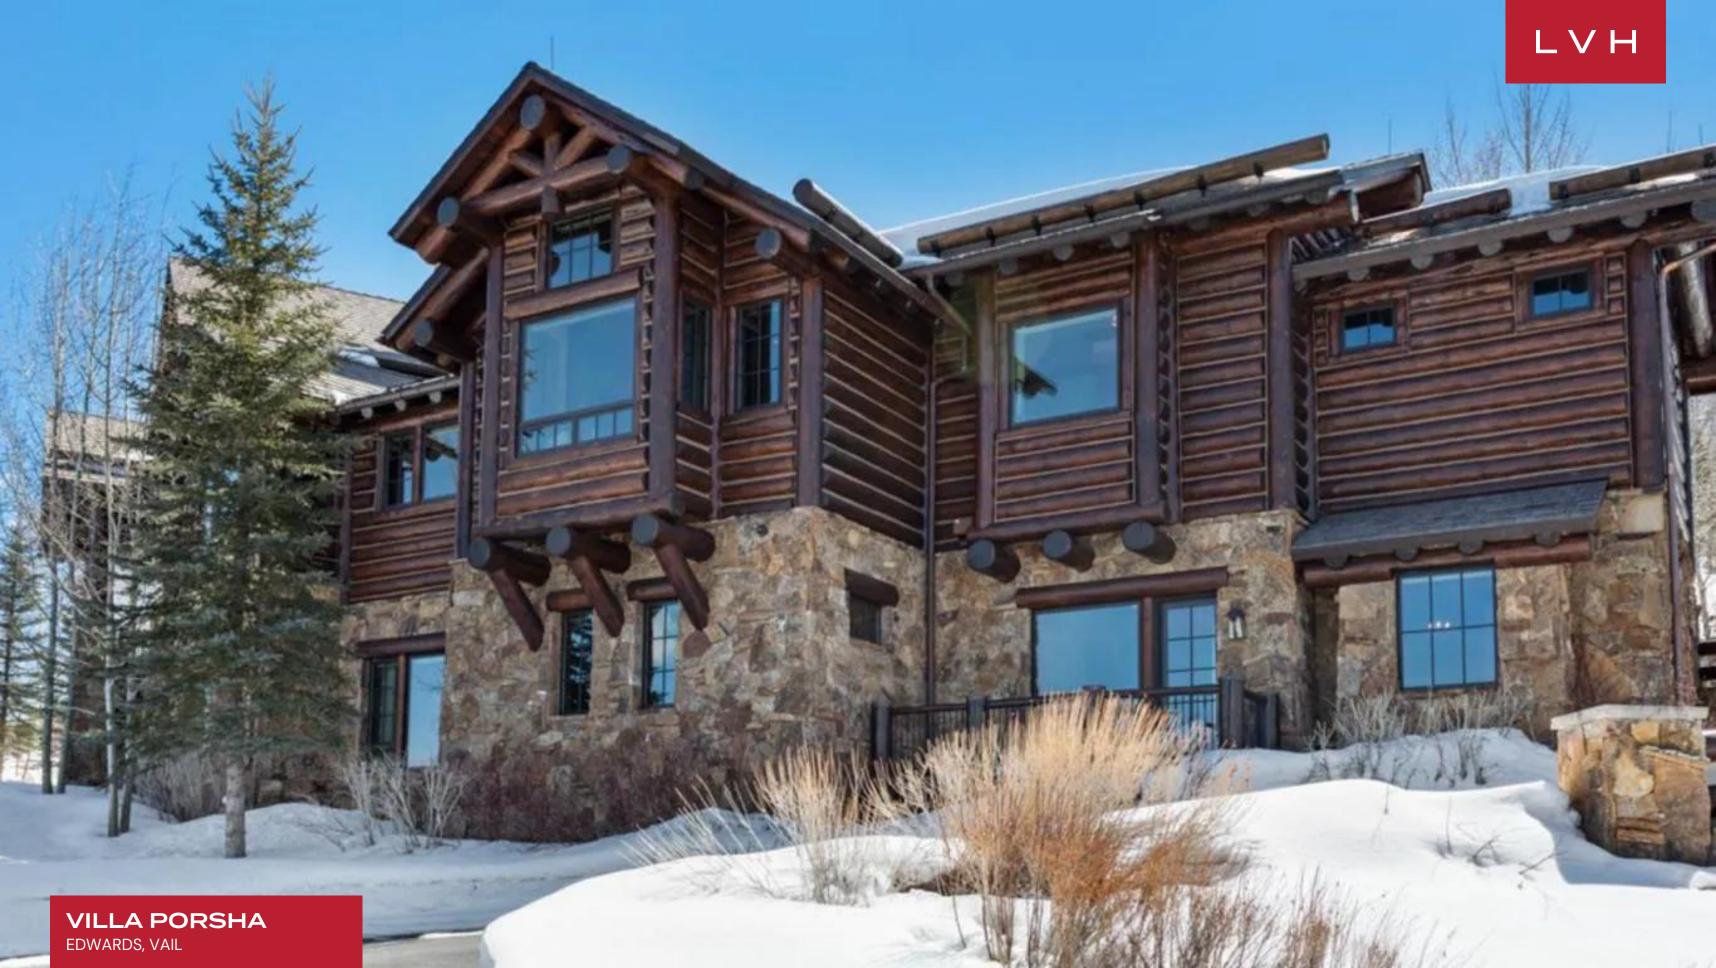

Sumptuous Villa Porsha captivates from the outset with a living room where high ceilings adorned with log beam accents magnify its grandeur, harmonizing with the majestic mountain views. The heart of the villa is anchored by an opulent double-sided fireplace, offering a warm embrace to guests as they gather and bask in its glow. Flanking this area is the gourmet kitchen, a culinary artist's dream, equipped with top-tier appliances and a wraparound bar that invites conviviality and fine dining, all while enjoying selections from the villa's well-stocked wine room. Beyond leisurely gatherings, the estate caters to entertainment with a private movie theater and a recreation room featuring a bar, ensuring endless enjoyment indoors. Comfortably housing up to 12 guests, this Colorado luxury vacation rental boasts six exquisite bedrooms, each with its en-suite bathroom and picturesque views, offering a haven of privacy and luxury. The master suite is a sanctuary with an office, a lavish bathroom with separate his and her areas, and a professionally designed closet with full laundry amenities. An elevator smoothly connects all levels, solidifying Villa Porsha's status as a premier luxury mountainside vacation rental, where every detail is crafted for an unparalleled guest experience.

Outdoors, Villa Porsha doesn't shy away from extravagance. Skiers and boarders can glide directly onto the Cresta ski run, leading to the Arrow Bahn lift at the base of Arrowhead Mountain. Post-adventure, guests can unwind on the covered stone patio, a hot tub, and a fireplace, all set against the backdrop of the valley's exquisite vistas. This luxury holiday vacation home for rent in Edwards is not just a place to stay; it's a destination that offers a seamless blend of opulent indoor comfort and exhilarating outdoor activities.