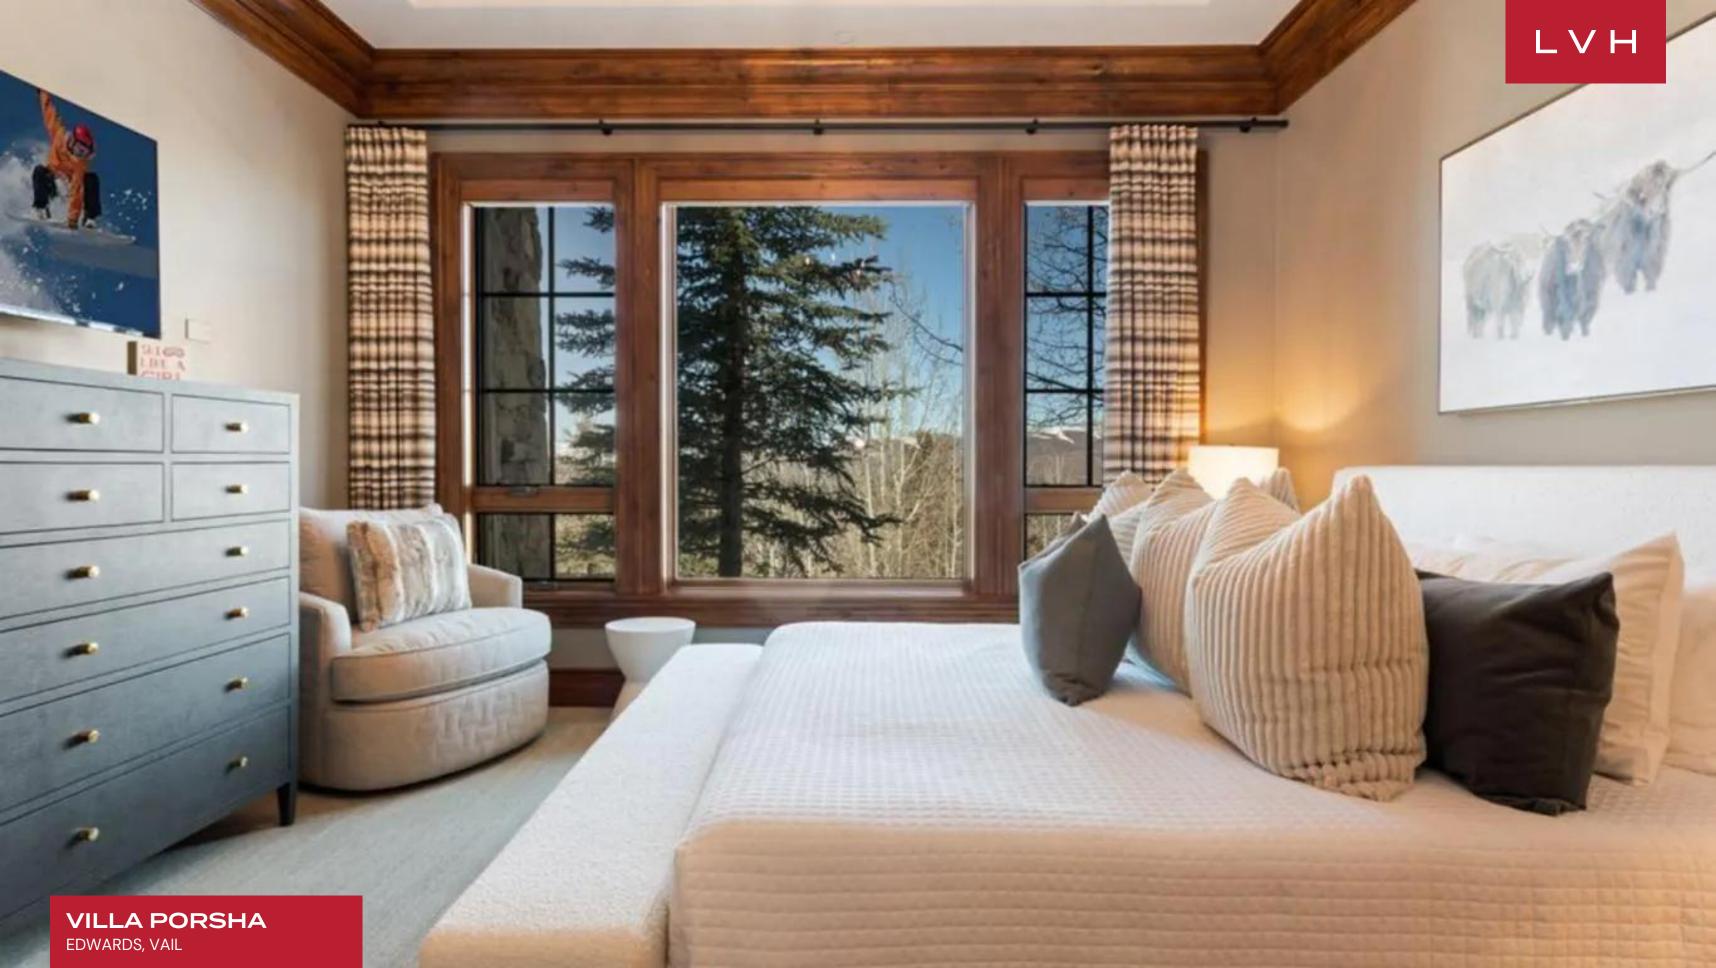

Sumptuous Villa Porsha captivates from the outset with a living room where high ceilings adorned with log beam accents magnify its grandeur, harmonizing with the majestic mountain views. The heart of the villa is anchored by an opulent double-sided fireplace, offering a warm embrace to guests as they gather and bask in its glow. Flanking this area is the gourmet kitchen, a culinary artist's dream, equipped with top-tier appliances and a wraparound bar that invites conviviality and fine dining, all while enjoying selections from the villa's well-stocked wine room. Beyond leisurely gatherings, the estate caters to entertainment with a private movie theater and a recreation room featuring a bar, ensuring endless enjoyment indoors. Comfortably housing up to 12 guests, this Colorado luxury vacation rental boasts six exquisite bedrooms, each with its en-suite bathroom and picturesque views, offering a haven of privacy and luxury. The master suite is a sanctuary with an office, a lavish bathroom with separate his and her areas, and a professionally designed closet with full laundry amenities. An elevator smoothly connects all levels, solidifying Villa Porsha's status as a premier luxury mountainside vacation rental, where every detail is crafted for an unparalleled guest experience.