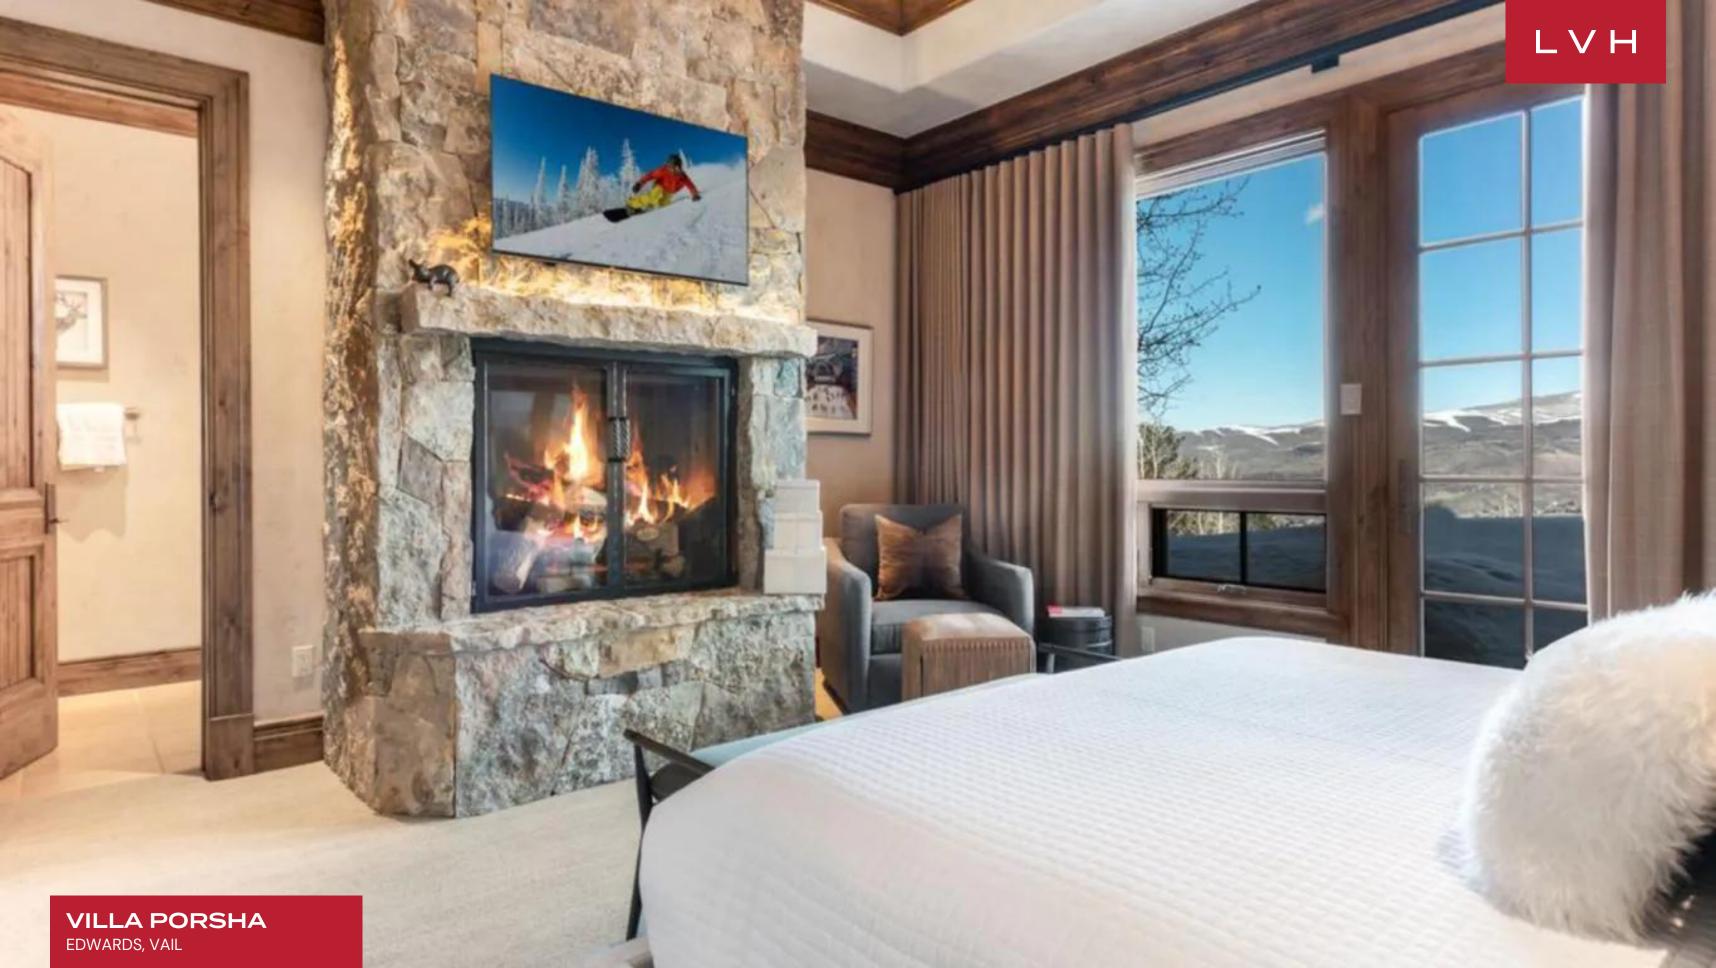

Sumptuous Villa Porsha captivates from the outset with a living room where high ceilings adorned with log beam accents magnify its grandeur, harmonizing with the majestic mountain views. The heart of the villa is anchored by an opulent double-sided fireplace, offering a warm embrace to guests as they gather and bask in its glow. Flanking this area is the gourmet kitchen, a culinary artist's dream, equipped with top-tier appliances and a wraparound bar that invites conviviality and fine dining, all while enjoying selections from the villa's well-stocked wine room. Beyond leisurely gatherings, the estate caters to entertainment with a private movie theater and a recreation room featuring a bar, ensuring endless enjoyment indoors. Comfortably housing up to 12 guests, this Colorado luxury vacation rental boasts six exquisite bedrooms, each with its en-suite bathroom and picturesque views, offering a haven of privacy and luxury. The master suite is a sanctuary with an office, a lavish bathroom with separate his and her areas, and a professionally designed closet with full laundry amenities. An elevator smoothly connects all levels, solidifying Villa Porsha's status as a premier luxury mountainside vacation rental, where every detail is crafted for an unparalleled guest experience.