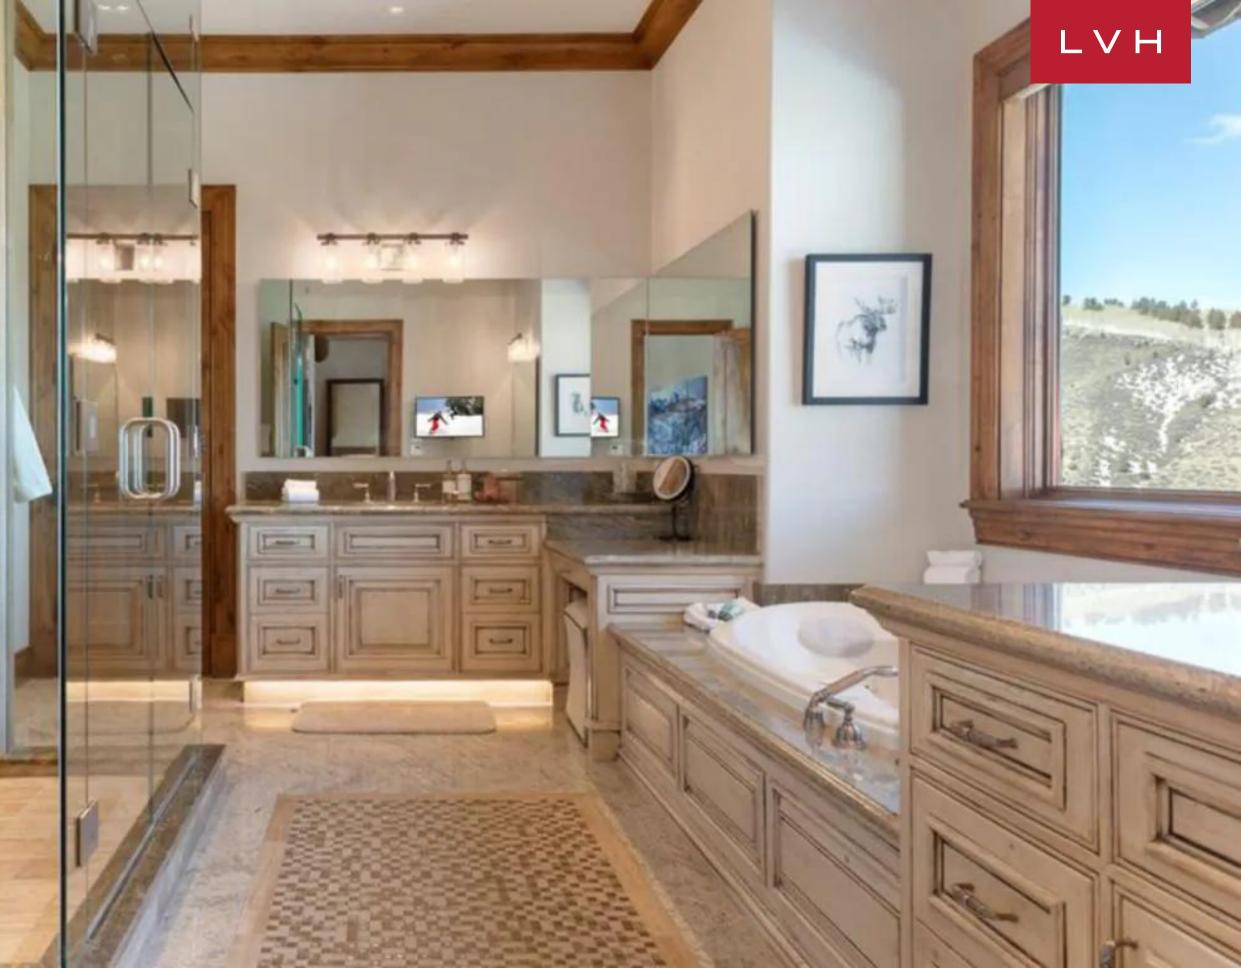

Sumptuous Villa Porsha captivates from the outset with a living room where high ceilings adorned with log beam accents magnify its grandeur, harmonizing with the majestic mountain views. The heart of the villa is anchored by an opulent double-sided fireplace, offering a warm embrace to guests as they gather and bask in its glow. Flanking this area is the gourmet kitchen, a culinary artist's dream, equipped with top-tier appliances and a wraparound bar that invites conviviality and fine dining, all while enjoying selections from the villa's well-stocked wine room. Beyond leisurely gatherings, the estate caters to entertainment with a private movie theater and a recreation room featuring a bar, ensuring endless enjoyment indoors. Comfortably housing up to 12 guests, this Colorado luxury vacation rental boasts six exquisite bedrooms, each with its en-suite bathroom and picturesque views, offering a haven of privacy and luxury. The master suite is a sanctuary with an office, a lavish bathroom with separate his and her areas, and a professionally designed closet with full laundry amenities. An elevator smoothly connects all levels, solidifying Villa Porsha's status as a premier luxury mountainside vacation rental, where every detail is crafted for an unparalleled guest experience.