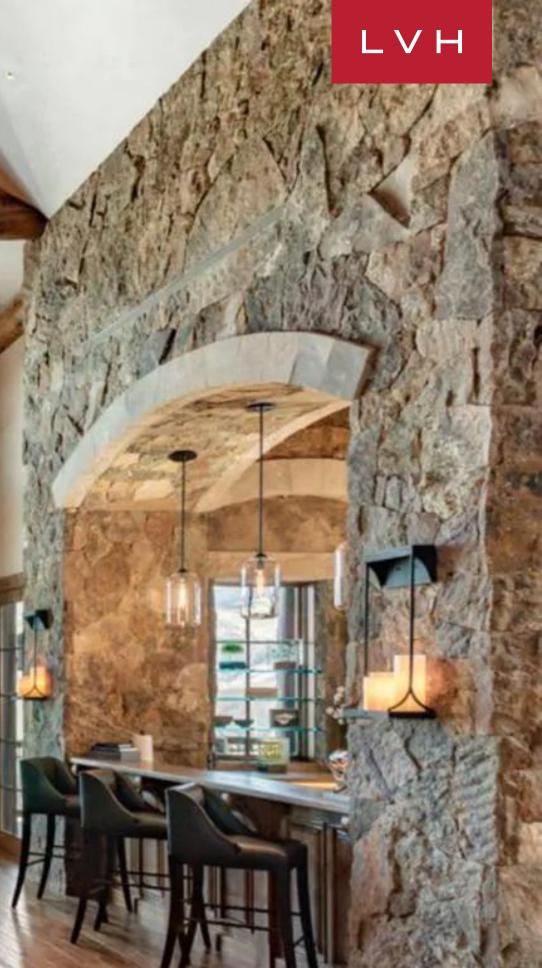

Sumptuous Villa Porsha captivates from the outset with a living room where high ceilings adorned with log beam accents magnify its grandeur, harmonizing with the majestic mountain views. The heart of the villa is anchored by an opulent double-sided fireplace, offering a warm embrace to guests as they gather and bask in its glow. Flanking this area is the gourmet kitchen, a culinary artist's dream, equipped with top-tier appliances and a wraparound bar that invites conviviality and fine dining, all while enjoying selections from the villa's well-stocked wine room. Beyond leisurely gatherings, the estate caters to entertainment with a private movie theater and a recreation room featuring a bar, ensuring endless enjoyment indoors. Comfortably housing up to 12 guests, this Colorado luxury vacation rental boasts six exquisite bedrooms, each with its en-suite bathroom and picturesque views, offering a haven of privacy and luxury. The master suite is a sanctuary with an office, a lavish bathroom with separate his and her areas, and a professionally designed closet with full laundry amenities. An elevator smoothly connects all levels, solidifying Villa Porsha's status as a premier luxury mountainside vacation rental, where every detail is crafted for an unparalleled guest experience.