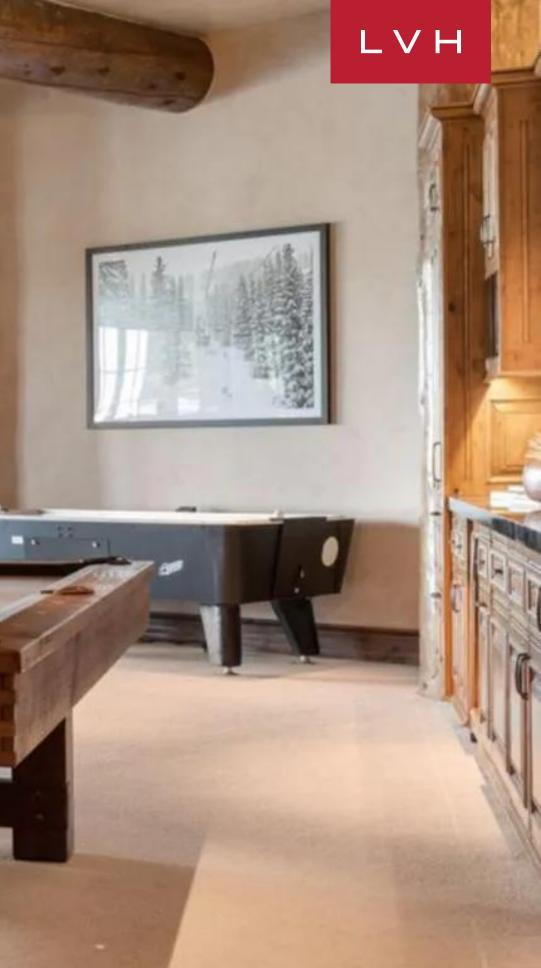

Sumptuous Villa Porsha captivates from the outset with a living room where high ceilings adorned with log beam accents magnify its grandeur, harmonizing with the majestic mountain views. The heart of the villa is anchored by an opulent double-sided fireplace, offering a warm embrace to guests as they gather and bask in its glow. Flanking this area is the gourmet kitchen, a culinary artist's dream, equipped with top-tier appliances and a wraparound bar that invites conviviality and fine dining, all while enjoying selections from the villa's well-stocked wine room. Beyond leisurely gatherings, the estate caters to entertainment with a private movie theater and a recreation room featuring a bar, ensuring endless enjoyment indoors. Comfortably housing up to 12 guests, this Colorado luxury vacation rental boasts six exquisite bedrooms, each with its en-suite bathroom and picturesque views, offering a haven of privacy and luxury. The master suite is a sanctuary with an office, a lavish bathroom with separate his and her areas, and a professionally designed closet with full laundry amenities. An elevator smoothly connects all levels, solidifying Villa Porsha's status as a premier luxury mountainside vacation rental, where every detail is crafted for an unparalleled guest experience.