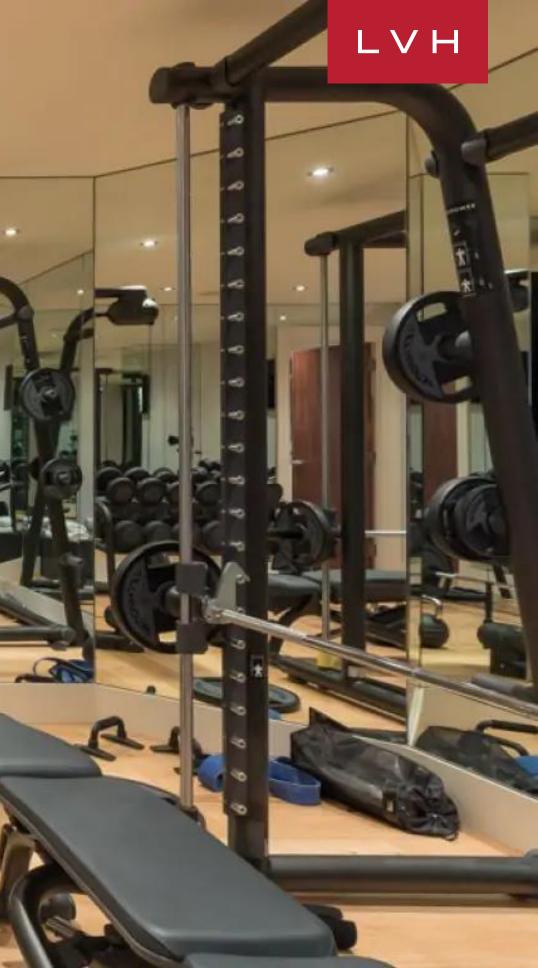

#### INTERIOR

- Bar
- Pool Table
- Cable, Satellite or Smart TV
- Home Theater
- Dining Room
- Game Room
- Gym
- Library
- Home Office
- Indoor Pool