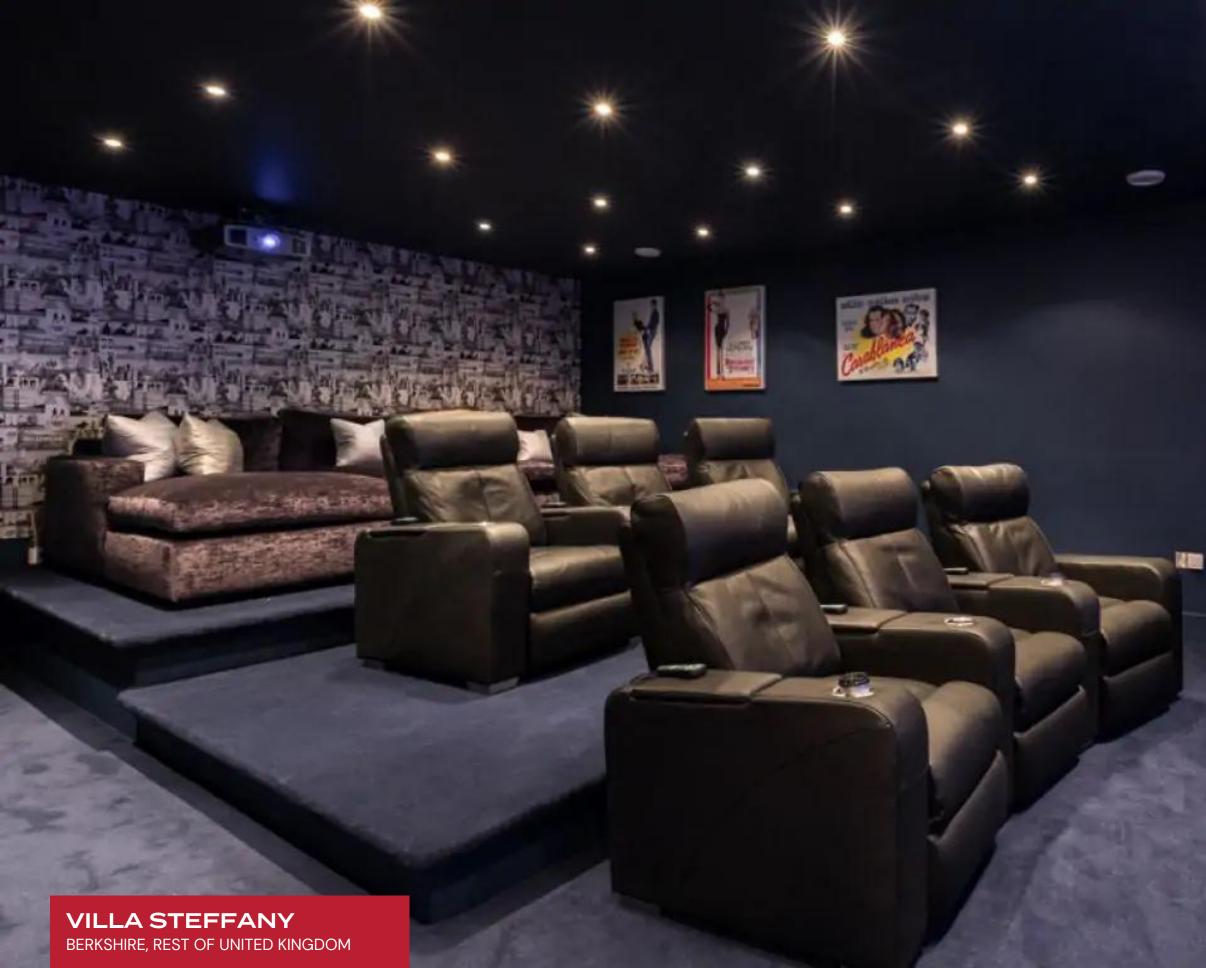

Elegant interiors combine old-world aristocratic prestige with chic high-culture glamor. A master of impressions, guests are greeted with an exquisite staircase updated with modern steel handrails for a gorgeous reconciliation of old and new. Decor and furnishings revel in early 20th-century glitz and glamor, with plentiful mirror detailing and shimmering gold accents. A spectacular free-flowing great room dazzles with haute couture glamor and urban-chic sophistication, flaunting a subtle palette of light violet, grey and beige. Sumptuous textiles and stylized contemporary accents casually fuse with Villa Steffany's timeless air of prestige and bourgeois refinement. A veritable highlight is the showstopping formal dining room, flaunting a scintillating glass table, neoclassical statuettes, and Venetian plaster accent walls. All guests are accommodated in the trophy space for gastronomic experiences and elite epicurean curations sure to impress the most learned palettes. This lavish English countryside vacation rental sleeps fourteen guests in seven luxurious bedrooms, making this luxury Villa idyll for large group getaways. The family room is bright and airy, with vast windows blurring the line between indoors and outdoors. The home boasts a modern kitchen with top-of-the-line appliances, a kitchen island, and a dining area. Additional amenities include a cinema room, billiards table, and indoor pool.

#### INTERIOR

- Bar
- Pool Table
- Cable, Satellite or Smart TV
- Home Theater
- Dining Room
- Game Room
- Gym
- Library
- Home Office
- Indoor Pool