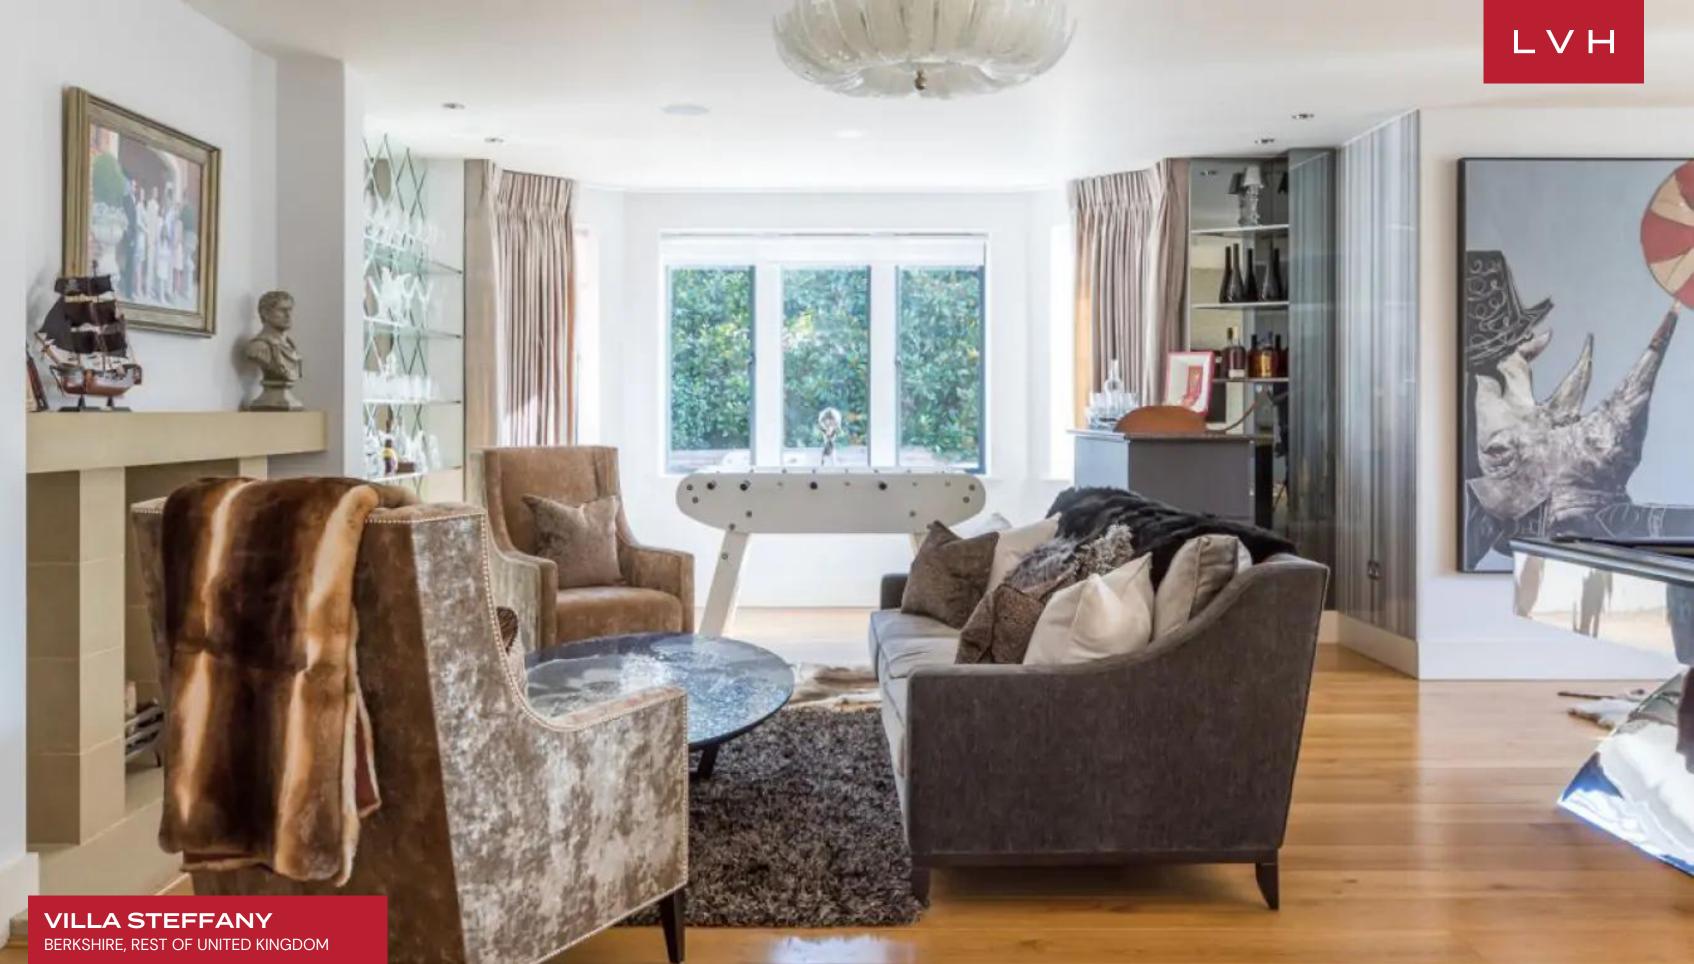

Elegant interiors combine old-world aristocratic prestige with chic high-culture glamor. A master of impressions, guests are greeted with an exquisite staircase updated with modern steel handrails for a gorgeous reconciliation of old and new. Decor and furnishings revel in early 20th-century glitz and glamor, with plentiful mirror detailing and shimmering gold accents. A spectacular free-flowing great room dazzles with haute couture glamor and urban-chic sophistication, flaunting a subtle palette of light violet, grey and beige. Sumptuous textiles and stylized contemporary accents casually fuse with Villa Steffany's timeless air of prestige and bourgeois refinement. A veritable highlight is the showstopping formal dining room, flaunting a scintillating glass table, neoclassical statuettes, and Venetian plaster accent walls. All guests are accommodated in the trophy space for gastronomic experiences and elite epicurean curations sure to impress the most learned palettes. This lavish English countryside vacation rental sleeps fourteen guests in seven luxurious bedrooms, making this luxury Villa idyll for large group getaways. The family room is bright and airy, with vast windows blurring the line between indoors and outdoors. The home boasts a modern kitchen with top-of-the-line appliances, a kitchen island, and a dining area. Additional amenities include a cinema room, billiards table, and indoor pool.