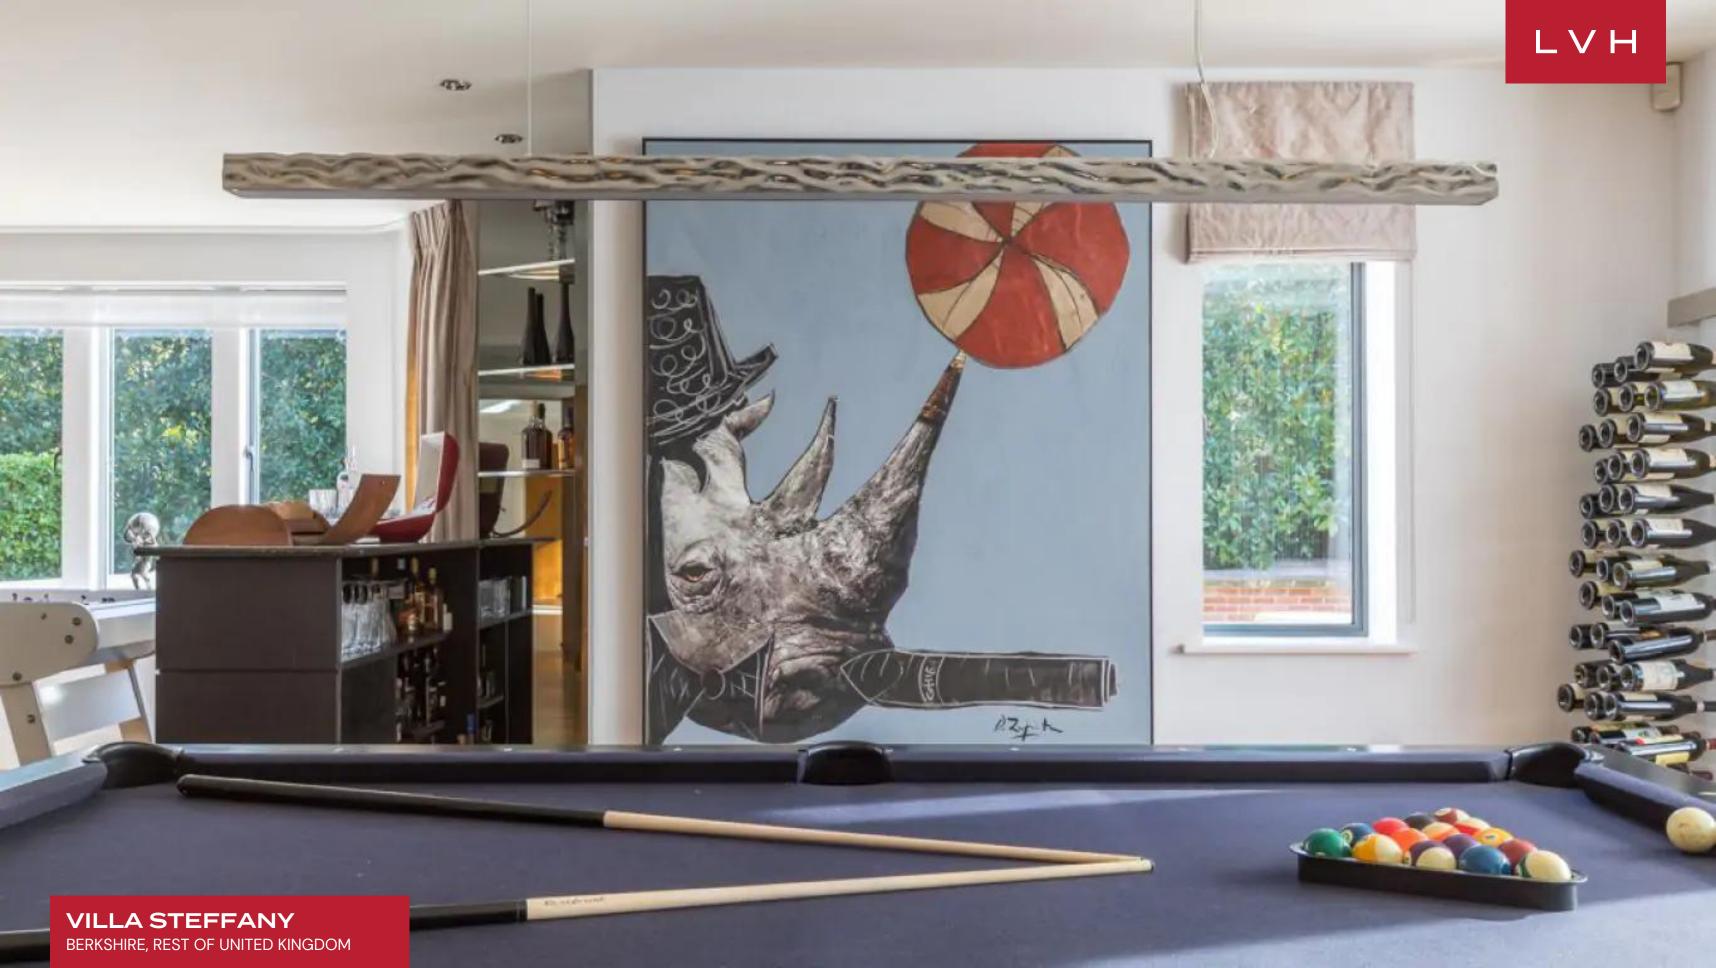

Elegant interiors combine old-world aristocratic prestige with chic high-culture glamor. A master of impressions, guests are greeted with an exquisite staircase updated with modern steel handrails for a gorgeous reconciliation of old and new. Decor and furnishings revel in early 20th-century glitz and glamor, with plentiful mirror detailing and shimmering gold accents. A spectacular free-flowing great room dazzles with haute couture glamor and urban-chic sophistication, flaunting a subtle palette of light violet, grey and beige. Sumptuous textiles and stylized contemporary accents casually fuse with Villa Steffany's timeless air of prestige and bourgeois refinement. A veritable highlight is the showstopping formal dining room, flaunting a scintillating glass table, neoclassical statuettes, and Venetian plaster accent walls. All guests are accommodated in the trophy space for gastronomic experiences and elite epicurean curations sure to impress the most learned palettes. This lavish English countryside vacation rental sleeps fourteen guests in seven luxurious bedrooms, making this luxury Villa idyll for large group getaways. The family room is bright and airy, with vast windows blurring the line between indoors and outdoors. The home boasts a modern kitchen with top-of-the-line appliances, a kitchen island, and a dining area. Additional amenities include a cinema room, billiards table, and indoor pool.

#### INTERIOR

- Bar
- Pool Table
- Cable, Satellite or Smart TV
- Home Theater
- Dining Room
- Game Room
- Gym
- Library
- Home Office
- Indoor Pool