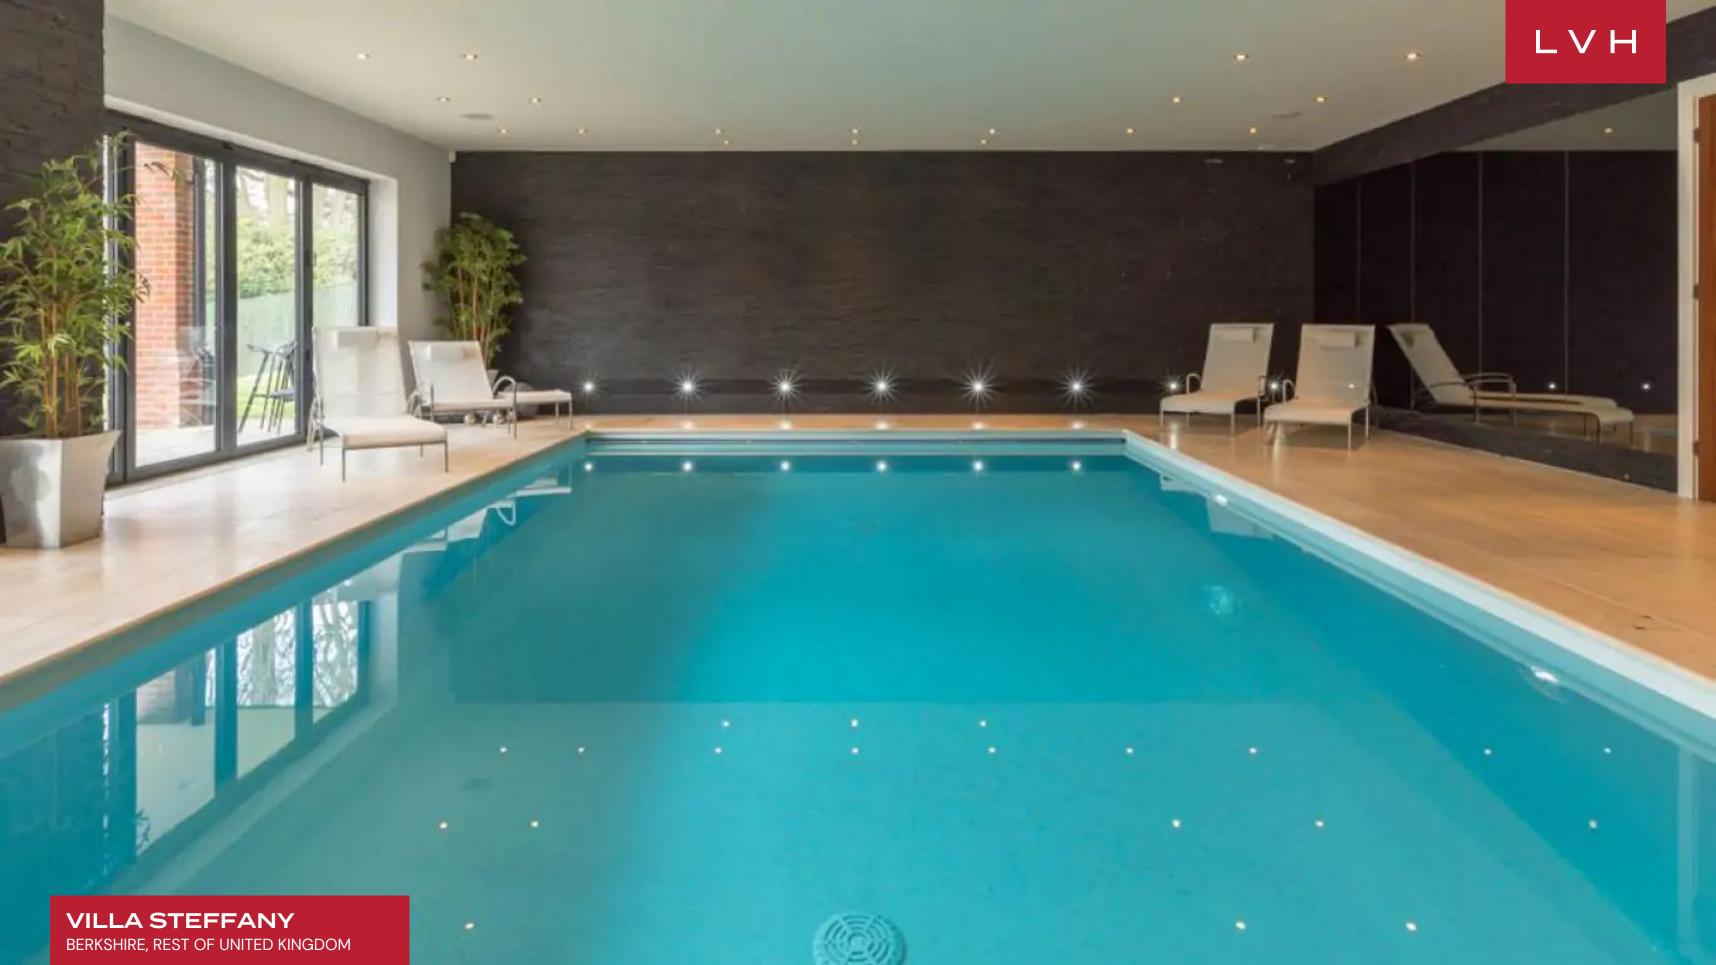

Elegant interiors combine old-world aristocratic prestige with chic high-culture glamor. A master of impressions, guests are greeted with an exquisite staircase updated with modern steel handrails for a gorgeous reconciliation of old and new. Decor and furnishings revel in early 20th-century glitz and glamor, with plentiful mirror detailing and shimmering gold accents. A spectacular free-flowing great room dazzles with haute couture glamor and urban-chic sophistication, flaunting a subtle palette of light violet, grey and beige. Sumptuous textiles and stylized contemporary accents casually fuse with Villa Steffany's timeless air of prestige and bourgeois refinement. A veritable highlight is the showstopping formal dining room, flaunting a scintillating glass table, neoclassical statuettes, and Venetian plaster accent walls. All guests are accommodated in the trophy space for gastronomic experiences and elite epicurean curations sure to impress the most learned palettes. This lavish English countryside vacation rental sleeps fourteen guests in seven luxurious bedrooms, making this luxury Villa idyll for large group getaways. The family room is bright and airy, with vast windows blurring the line between indoors and outdoors. The home boasts a modern kitchen with top-of-the-line appliances, a kitchen island, and a dining area. Additional amenities include a cinema room, billiards table, and indoor pool.

#### INTERIOR

- Bar
- Pool Table
- Cable, Satellite or Smart TV
- Home Theater
- Dining Room
- Game Room
- Gym
- Library
- Home Office
- Indoor Pool