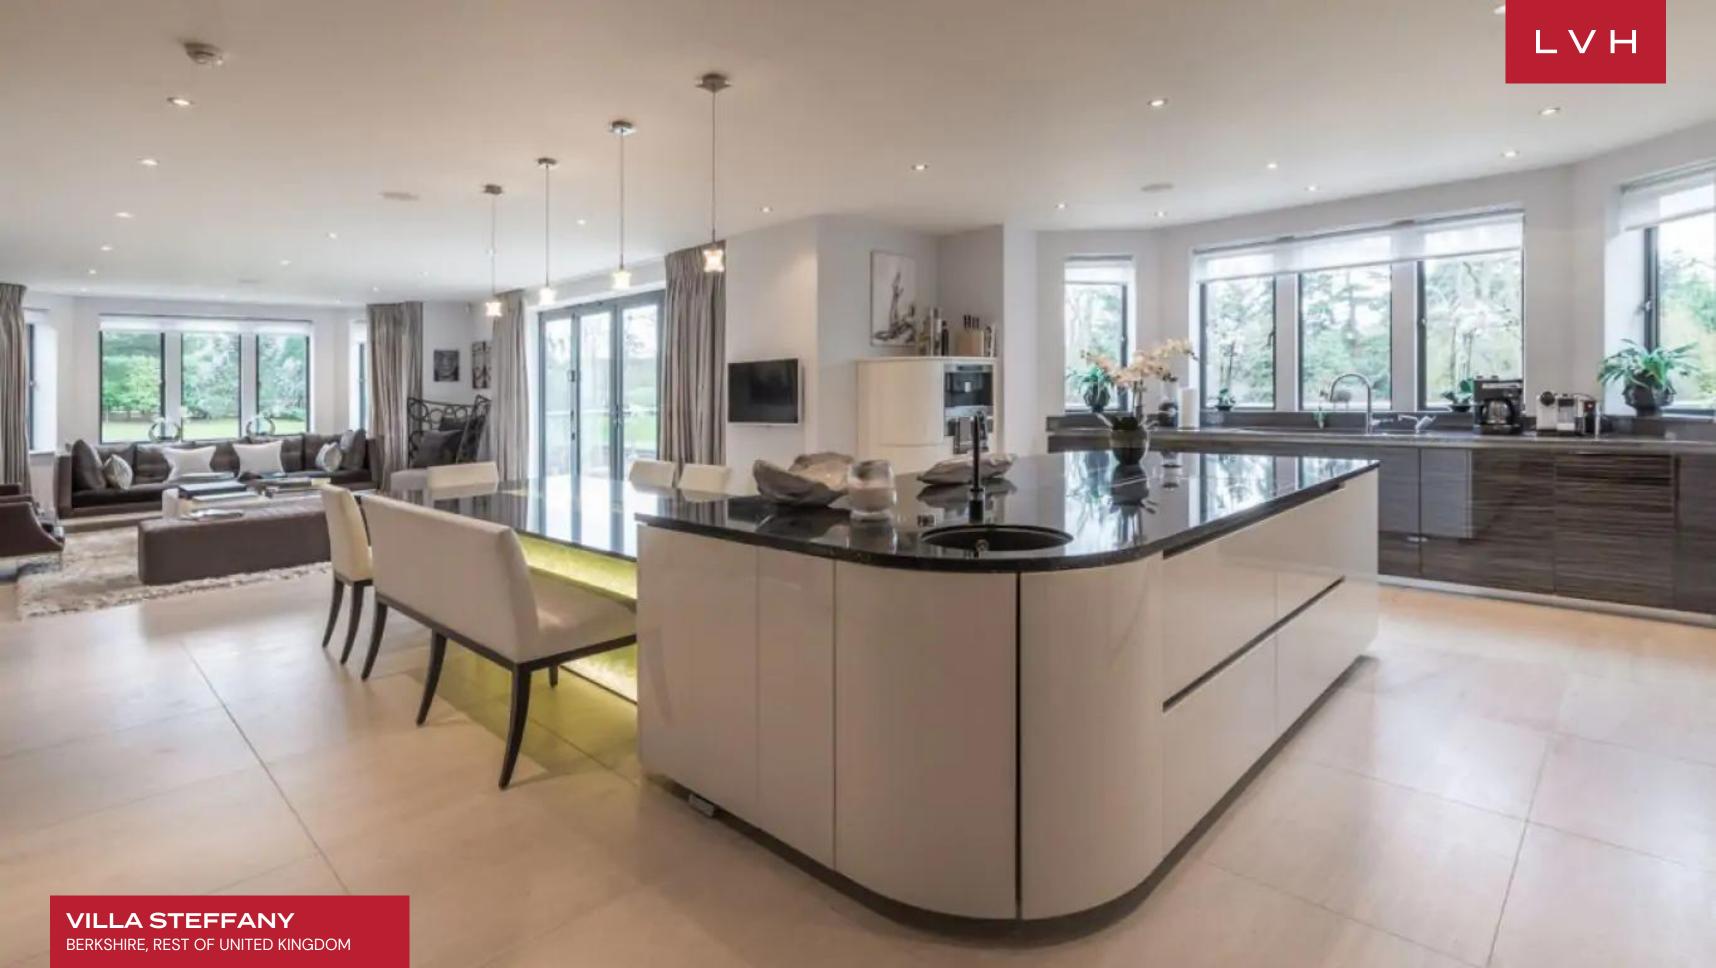

Elegant interiors combine old-world aristocratic prestige with chic high-culture glamor. A master of impressions, guests are greeted with an exquisite staircase updated with modern steel handrails for a gorgeous reconciliation of old and new. Decor and furnishings revel in early 20th-century glitz and glamor, with plentiful mirror detailing and shimmering gold accents. A spectacular free-flowing great room dazzles with haute couture glamor and urban-chic sophistication, flaunting a subtle palette of light violet, grey and beige. Sumptuous textiles and stylized contemporary accents casually fuse with Villa Steffany's timeless air of prestige and bourgeois refinement. A veritable highlight is the showstopping formal dining room, flaunting a scintillating glass table, neoclassical statuettes, and Venetian plaster accent walls. All guests are accommodated in the trophy space for gastronomic experiences and elite epicurean curations sure to impress the most learned palettes. This lavish English countryside vacation rental sleeps fourteen guests in seven luxurious bedrooms, making this luxury Villa idyll for large group getaways. The family room is bright and airy, with vast windows blurring the line between indoors and outdoors. The home boasts a modern kitchen with top-of-the-line appliances, a kitchen island, and a dining area. Additional amenities include a cinema room, billiards table, and indoor pool.