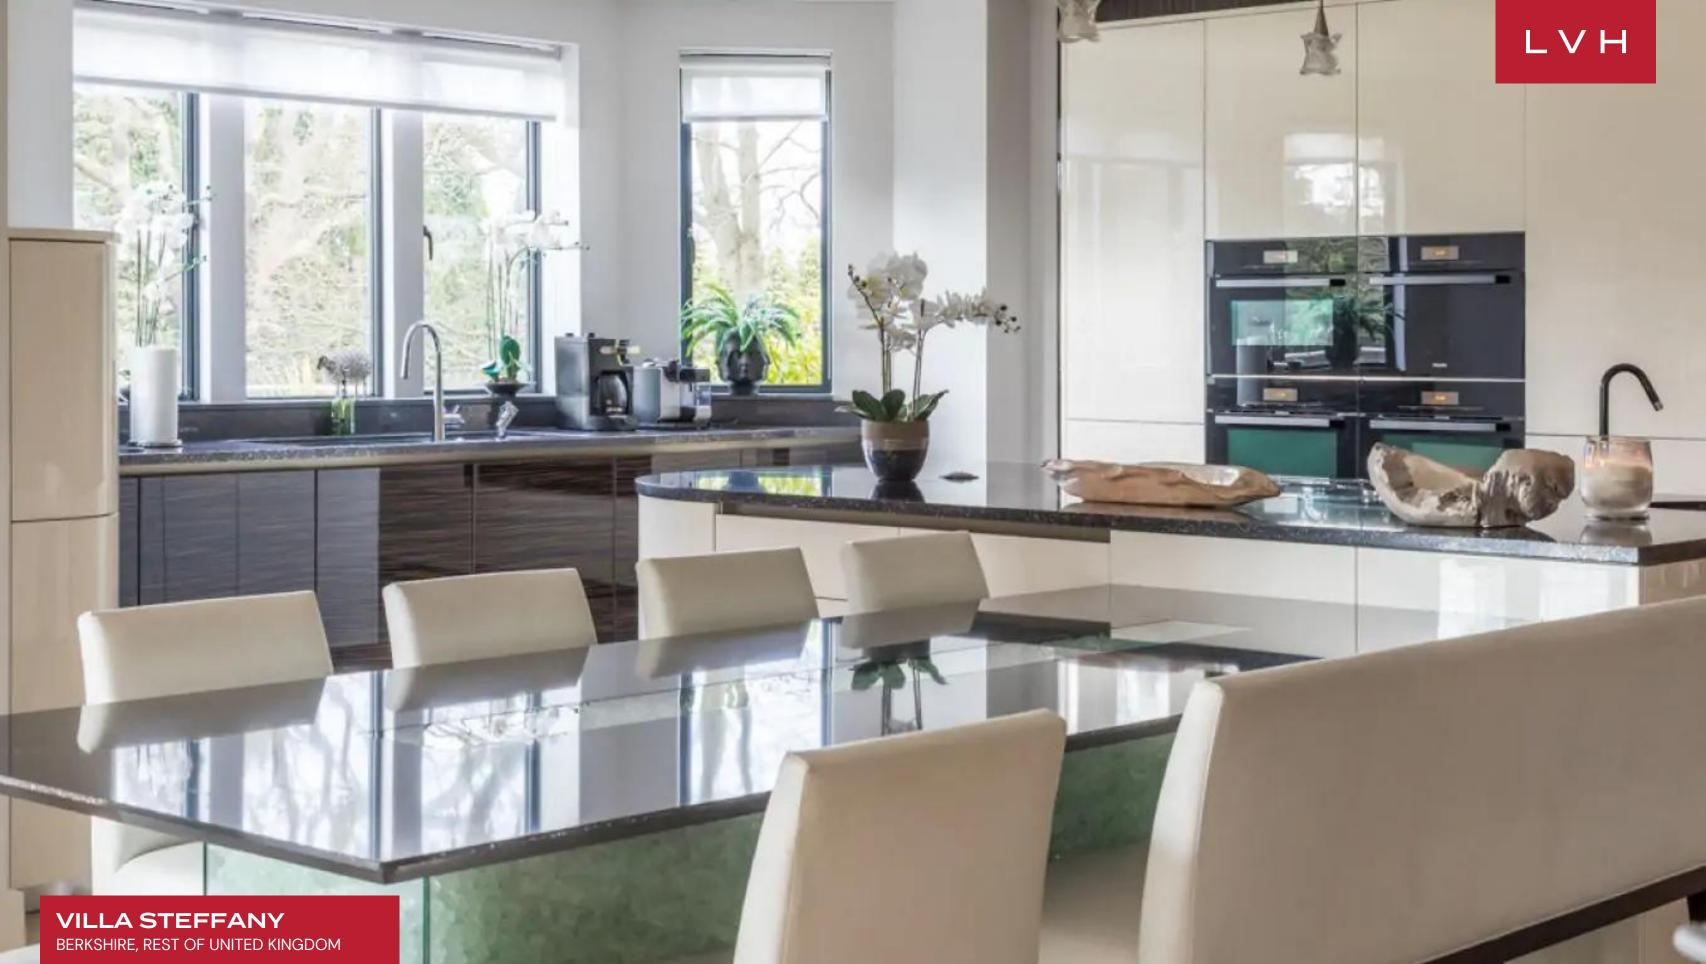

Elegant interiors combine old-world aristocratic prestige with chic high-culture glamor. A master of impressions, guests are greeted with an exquisite staircase updated with modern steel handrails for a gorgeous reconciliation of old and new. Decor and furnishings revel in early 20th-century glitz and glamor, with plentiful mirror detailing and shimmering gold accents. A spectacular free-flowing great room dazzles with haute couture glamor and urban-chic sophistication, flaunting a subtle palette of light violet, grey and beige. Sumptuous textiles and stylized contemporary accents casually fuse with Villa Steffany's timeless air of prestige and bourgeois refinement. A veritable highlight is the showstopping formal dining room, flaunting a scintillating glass table, neoclassical statuettes, and Venetian plaster accent walls. All guests are accommodated in the trophy space for gastronomic experiences and elite epicurean curations sure to impress the most learned palettes. This lavish English countryside vacation rental sleeps fourteen guests in seven luxurious bedrooms, making this luxury Villa idyll for large group getaways. The family room is bright and airy, with vast windows blurring the line between indoors and outdoors. The home boasts a modern kitchen with top-of-the-line appliances, a kitchen island, and a dining area. Additional amenities include a cinema room, billiards table, and indoor pool.