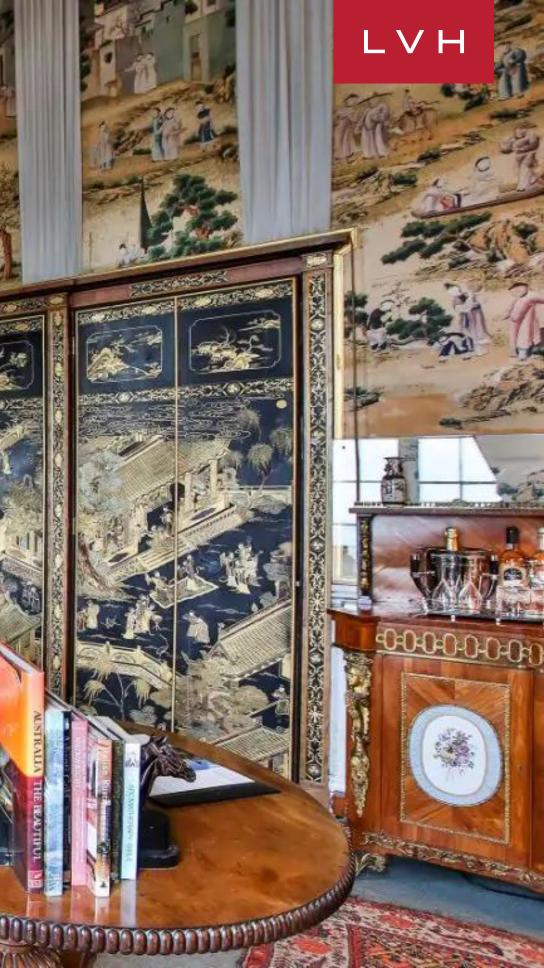

Belvoir Castle provides a once-in-a-lifetime experience, immersing guests in the vitality, pageantry, and pomp of Imperial Britain. Standing shoulder to shoulder with some of the most exorbitantly beautiful chateaus from Schonbrunn to Versailles, Belvoir dazzles in 19th-century splendor. Meander the wondrous Castle, indulging in the endless prestige of the State dining room, multiple libraries, and art galleries. The most refined expressions of Rococo and baroque ornamentation grace the Saloon and ballroom. Divine frescos adorn the soaring ceilings embraced in elaborate gold gilded moldings. An unparalleled collection of one-of-a-kind period pieces and objet d'arts smatter the interiors, each artifact reflecting the majesty of "the empire on which the sun never set." Fourteen regal bedrooms present the pinnacle of old-world opulence, accommodating twenty-seven discerning guests in unprecedented comfort and discretion. Brimming with artwork rivaling the most celebrated museums, Belvoir flaunts treasures dating back to medieval times. This breathtaking luxury rental Castle is equipped with an additional Chapel, Billiards, and a Private drawing room for guest convenience.

## INTERIOR

• Walk-In Closet