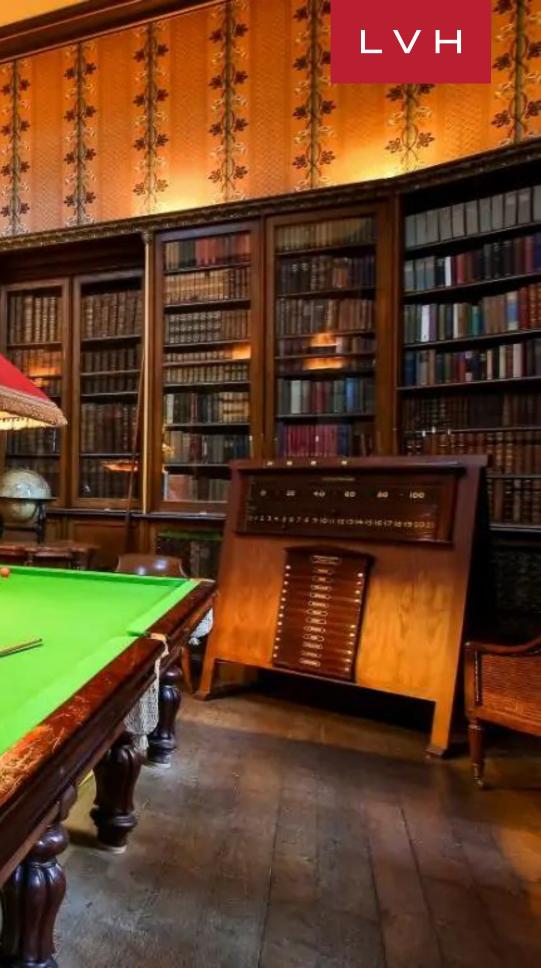

Belvoir Castle provides a once-in-a-lifetime experience, immersing guests in the vitality, pageantry, and pomp of Imperial Britain. Standing shoulder to shoulder with some of the most exorbitantly beautiful chateaus from Schonbrunn to Versailles, Belvoir dazzles in 19th-century splendor. Meander the wondrous Castle, indulging in the endless prestige of the State dining room, multiple libraries, and art galleries. The most refined expressions of Rococo and baroque ornamentation grace the Saloon and ballroom. Divine frescos adorn the soaring ceilings embraced in elaborate gold gilded moldings. An unparalleled collection of one-of-a-kind period pieces and objet d'arts smatter the interiors, each artifact reflecting the majesty of "the empire on which the sun never set." Fourteen regal bedrooms present the pinnacle of old-world opulence, accommodating twenty-seven discerning guests in unprecedented comfort and discretion. Brimming with artwork rivaling the most celebrated museums, Belvoir flaunts treasures dating back to medieval times. This breathtaking luxury rental Castle is equipped with an additional Chapel, Billiards, and a Private drawing room for guest convenience.

### EXTERIOR

- Cable, Satellite or Smart TV
- Dining Room
- Fireplace
- Game Room
- Home Office
- Library
- Massage Room
- Piano
- Pool Table

- Fountains
- Garden
- Helipad
- Heritage Home
- Patio
- Pool
- Sun Loungers
- Tennis Court
- Terrace