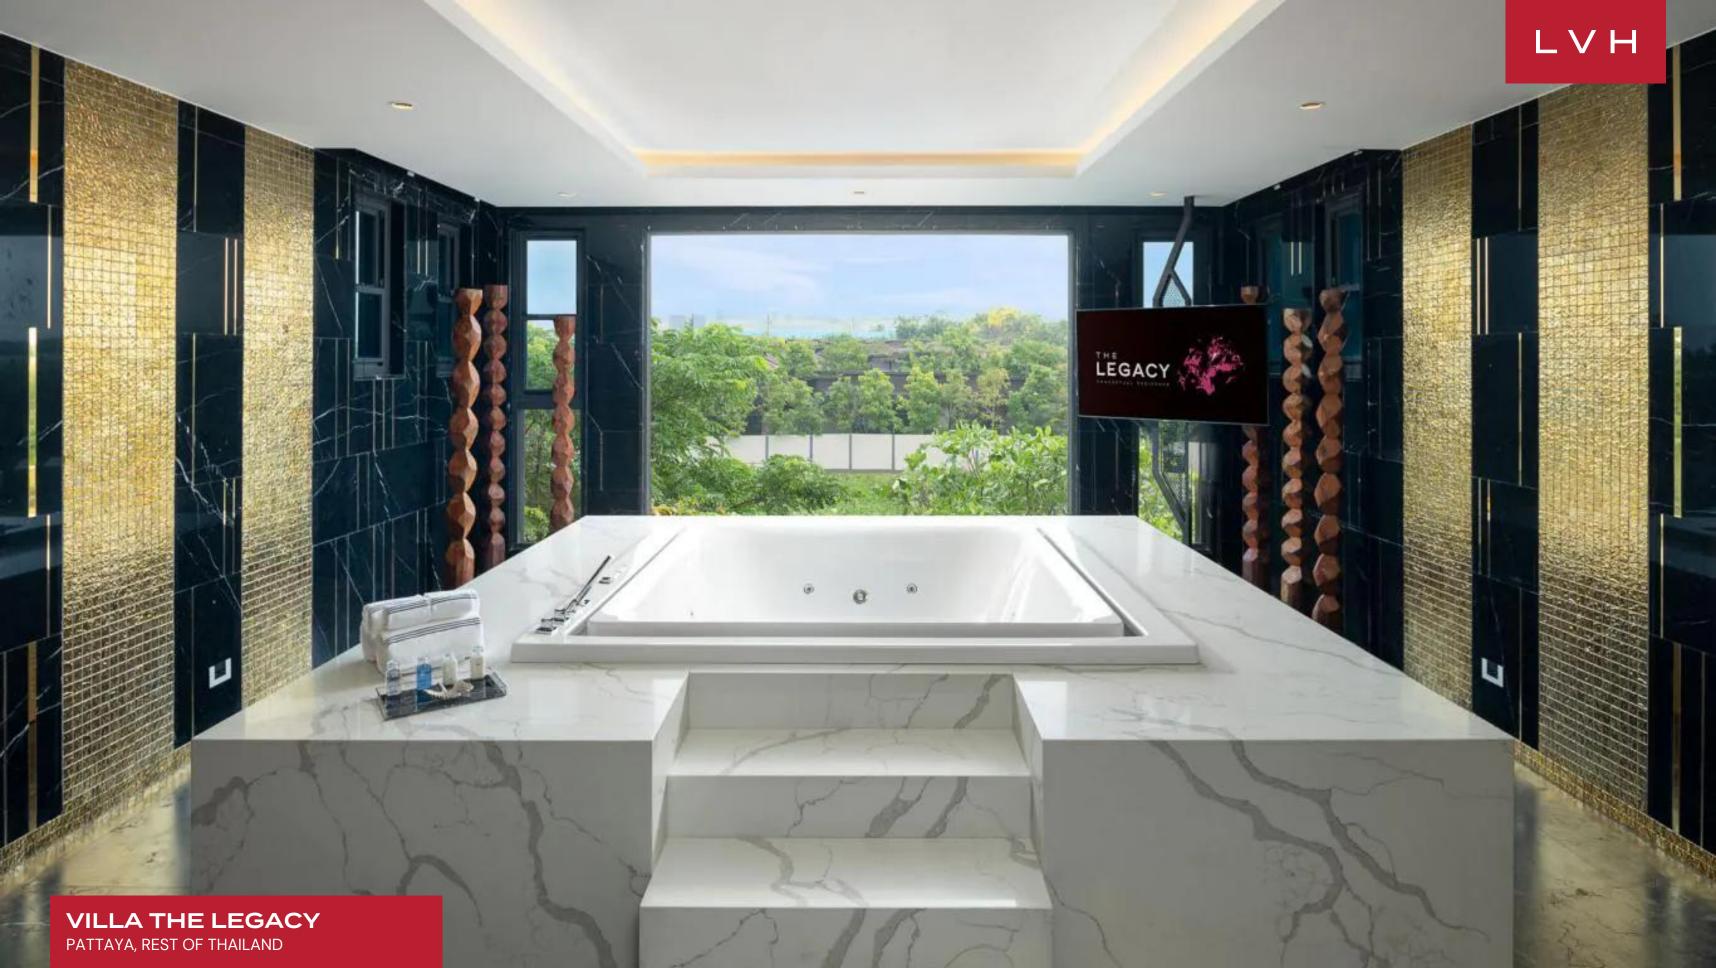

#### VILLA THE LEGACY PATTAYA, REST OF THAILAND, THAILAND

### VILLA THE LEGACY

#### PATTAYA, REST OF THAILAND

Villa The Legacy is an opulent villa in one of Thailand's most exclusive and sought-after locales, Pattaya. Designed to reflect the grandeur of its namesake—the rare Pink Legacy diamond—this five-story masterpiece offers unparalleled luxury in an already competitive market. As the crown jewel of the developer, Villa The Legacy provides an extraordinary level of sophistication, privacy, and exclusivity for those seeking the ultimate vacation experience in Thailand's most coveted resort setting.

The villa's interiors are a celebration of modern luxury, with sleek contemporary design and lavish opulence spread across its expansive floors. Each level boasts plush living rooms and lounges, offering sweeping views and ample space for relaxation. Five guest bedrooms feature oversized beds with Chopard linens, ensuring the highest level of comfort. The property boasts an impressive 23 full bathrooms and 18 half bathrooms, ensuring ultimate comfort and convenience for all guests. The wellness amenities are equally indulgent, with an indoor jacuzzi, sauna, and spa lounge offering sanctuary for the senses. Entertainment is taken to the next level with a game room, complete with a championship pool table, and a high-tech gym that satisfies any fitness regimen. From the dedicated kids' playground to the immersive wellness club, Villa The Legacy spares no detail in creating a retreat that defines indulgence.