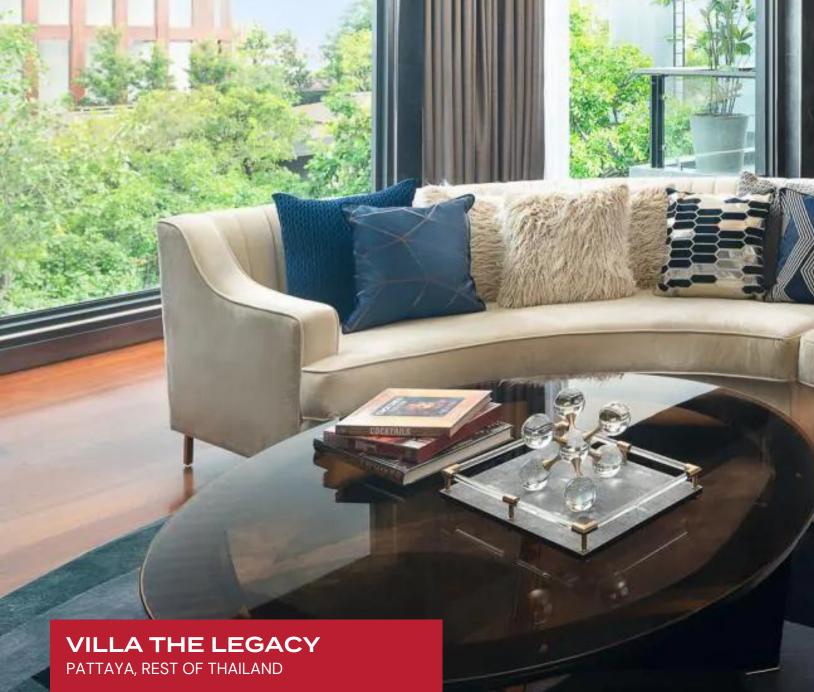

The villa's interiors are a celebration of modern luxury, with sleek contemporary design and lavish opulence spread across its expansive floors. Each level boasts plush living rooms and lounges, offering sweeping views and ample space for relaxation. Five guest bedrooms feature oversized beds with Chopard linens, ensuring the highest level of comfort. The property boasts an impressive 23 full bathrooms and 18 half bathrooms, ensuring ultimate comfort and convenience for all guests. The wellness amenities are equally indulgent, with an indoor jacuzzi, sauna, and spa lounge offering sanctuary for the senses. Entertainment is taken to the next level with a game room, complete with a championship pool table, and a high-tech gym that satisfies any fitness regimen. From the dedicated kids' playground to the immersive wellness club, Villa The Legacy spares no detail in creating a retreat that defines indulgence.