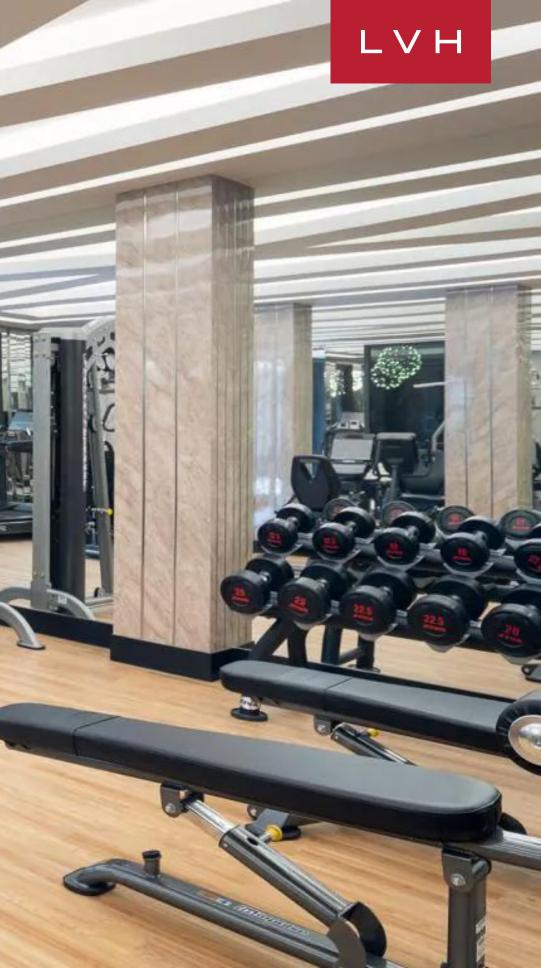

The villa's interiors are a celebration of modern luxury, with sleek contemporary design and lavish opulence spread across its expansive floors. Each level boasts plush living rooms and lounges, offering sweeping views and ample space for relaxation. Five guest bedrooms feature oversized beds with Chopard linens, ensuring the highest level of comfort. The property boasts an impressive 23 full bathrooms and 18 half bathrooms, ensuring ultimate comfort and convenience for all guests. The wellness amenities are equally indulgent, with an indoor jacuzzi, sauna, and spa lounge offering sanctuary for the senses. Entertainment is taken to the next level with a game room, complete with a championship pool table, and a high-tech gym that satisfies any fitness regimen. From the dedicated kids' playground to the immersive wellness club, Villa The Legacy spares no detail in creating a retreat that defines indulgence.

#### INTERIOR

- Air Conditioning
- Al Fresco Dining

- Bar
- Cable, Satellite or Smart TV
- Dining Room
- Game Room
- Gym
- Home Office
- Laundry
- Massage Room
- Pool Table
- Sauna

- EXTERIOR
- BBQ
- Gated Property
- Hot Tub
- Infinity Pool
- Outdoor Kitchen
- Patio
- Putting Green
- Rooftop Terrace
- Sun Loungers
- Terrace