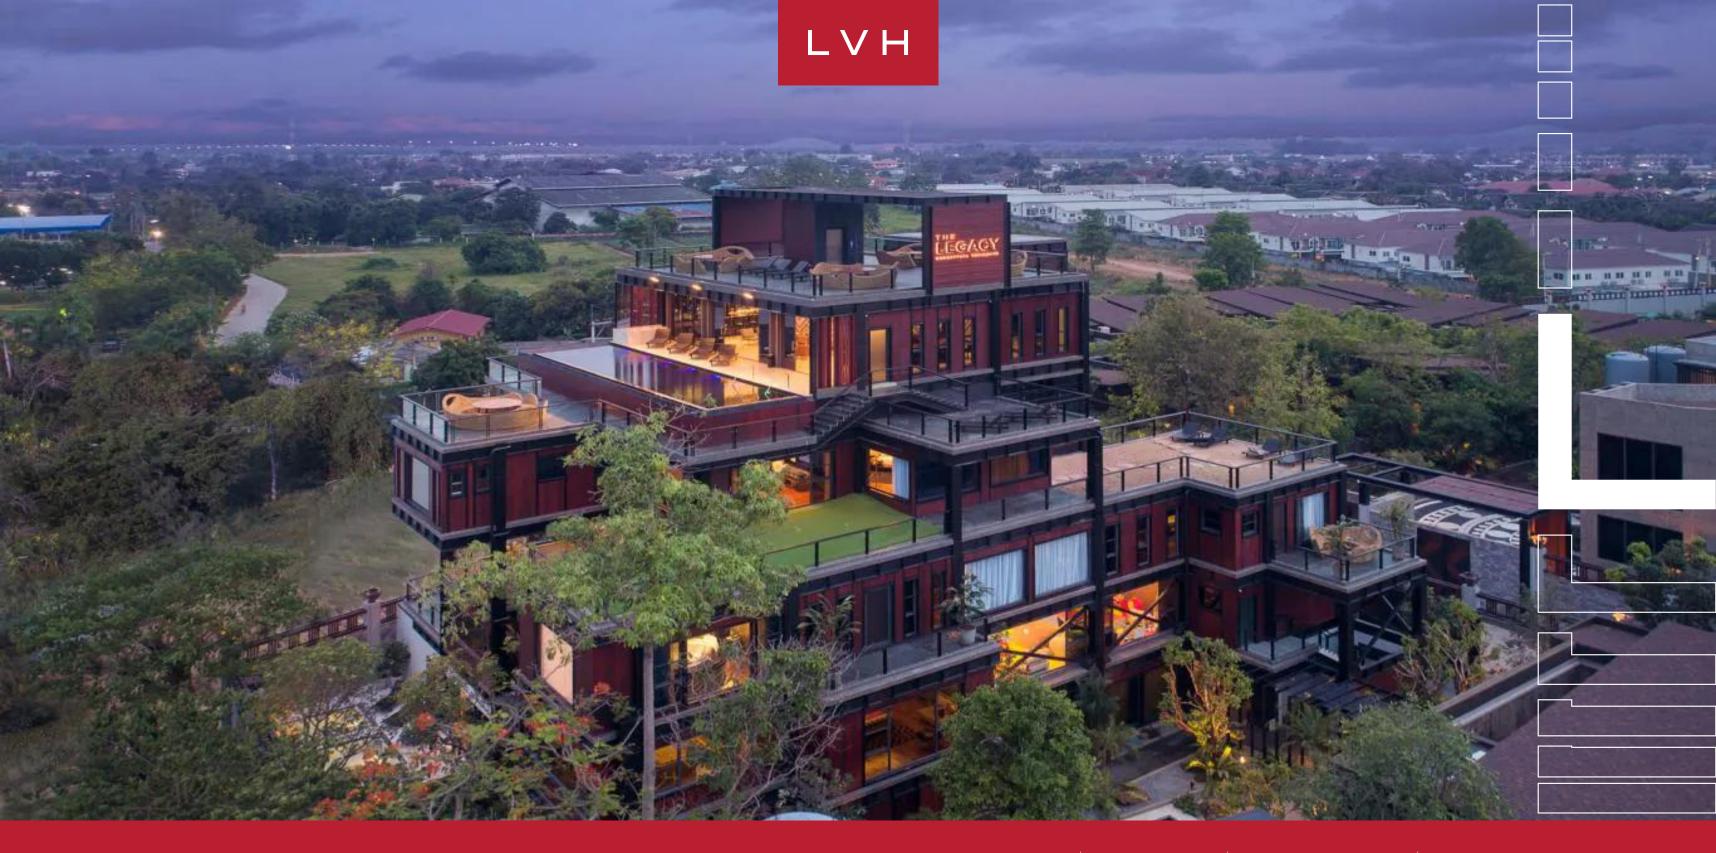

### VILLA THE LEGACY

#### PATTAYA, REST OF THAILAND

Villa The Legacy is an opulent villa in one of Thailand's most exclusive and sought-after locales, Pattaya. Designed to reflect the grandeur of its namesake—the rare Pink Legacy diamond—this five-story masterpiece offers unparalleled luxury in an already competitive market. As the crown jewel of the developer, Villa The Legacy provides an extraordinary level of sophistication, privacy, and exclusivity for those seeking the ultimate vacation experience in Thailand's most coveted resort setting.

The rooftop infinity pool, with its spectacular views, is a serene oasis, complemented by outdoor dining areas and luxurious seating. A private putting green adds an element of leisure, while the skydeck offers a breathtaking vantage point for panoramic vistas. From its lavish indoor spaces to its exquisite outdoor amenities, Villa The Legacy seamlessly blends relaxation and recreation into a singular, world-class experience.