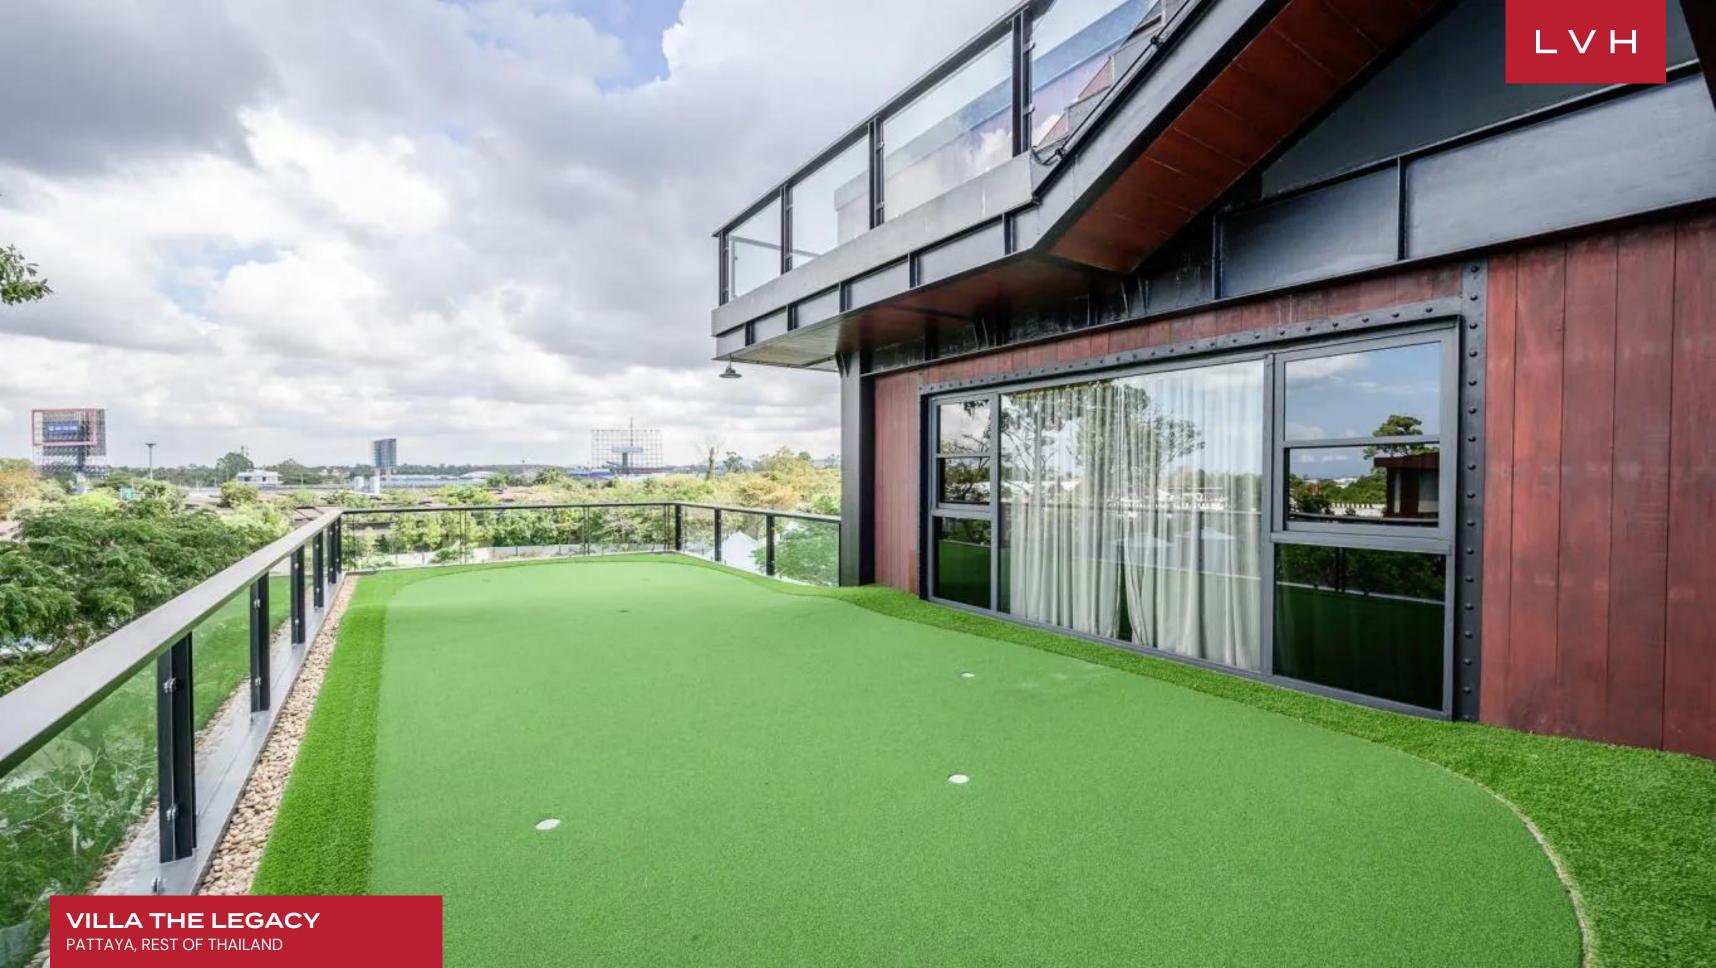

The rooftop infinity pool, with its spectacular views, is a serene oasis, complemented by outdoor dining areas and luxurious seating. A private putting green adds an element of leisure, while the skydeck offers a breathtaking vantage point for panoramic vistas. From its lavish indoor spaces to its exquisite outdoor amenities, Villa The Legacy seamlessly blends relaxation and recreation into a singular, world-class experience.