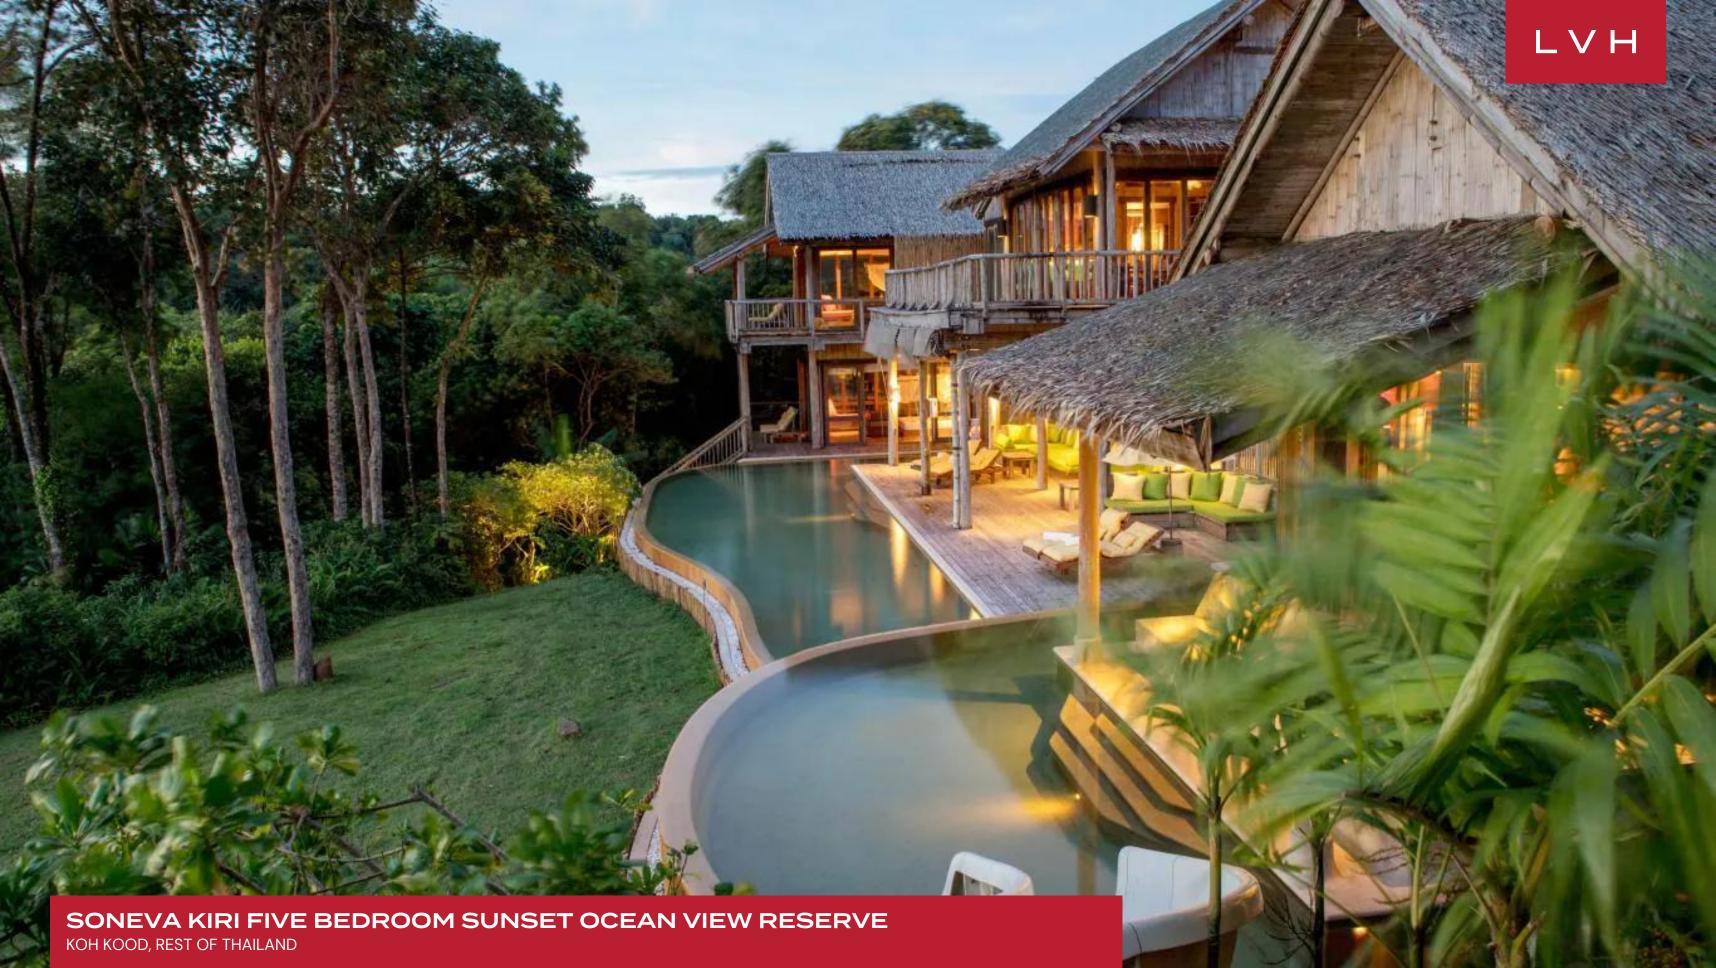

# SONEVA KIRI FIVE BEDROOM SUNSET OCEAN VIEW RESERVE

KOH KOOD, REST OF THAILAND

Villa Soneva Kiri Five Bedroom Sunset Ocean View Villa is an unparalleled tropical sanctuary in Thailand. Nestled in an exclusive hillside location, this ultra-luxurious retreat offers privacy and seclusion amidst lush jungle canopies, while delivering breathtaking sunset views. A coveted destination for discerning travelers, it blends opulence with tranquility, offering both unparalleled service and extraordinary experiences.

The villa's interiors exude elegance, featuring a design that seamlessly integrates wooden textures with airy, open spaces. Divided into individual structures, this luxury rental floats above the hills in Thailand. A cozy living room, complemented by a sprawling deck, invites relaxation, while the modern kitchen and expansive dining area are ideal for hosting exquisite meals. The master bedroom, with its sea-facing views, opens to an outdoor vanity, steam room, and a garden bathroom, creating a personal spa experience. Additional en-suite bedrooms boast private decks and serene outdoor showers.

The villa's exterior space is a luxurious haven in itself. Lounge on sun-soaked terraces or dive into the half-moon outdoor pool, which appears to merge with the horizon. Guests can unwind in the secluded spa area or explore the whimsically inspired treehouse. A private water slide offers fun for all ages, while the spacious deck, complete with dining and sitting areas, ensures relaxation at every turn. A separate gym, steam room, and entertainment lounge round out the ultimate escape in Thai paradise.