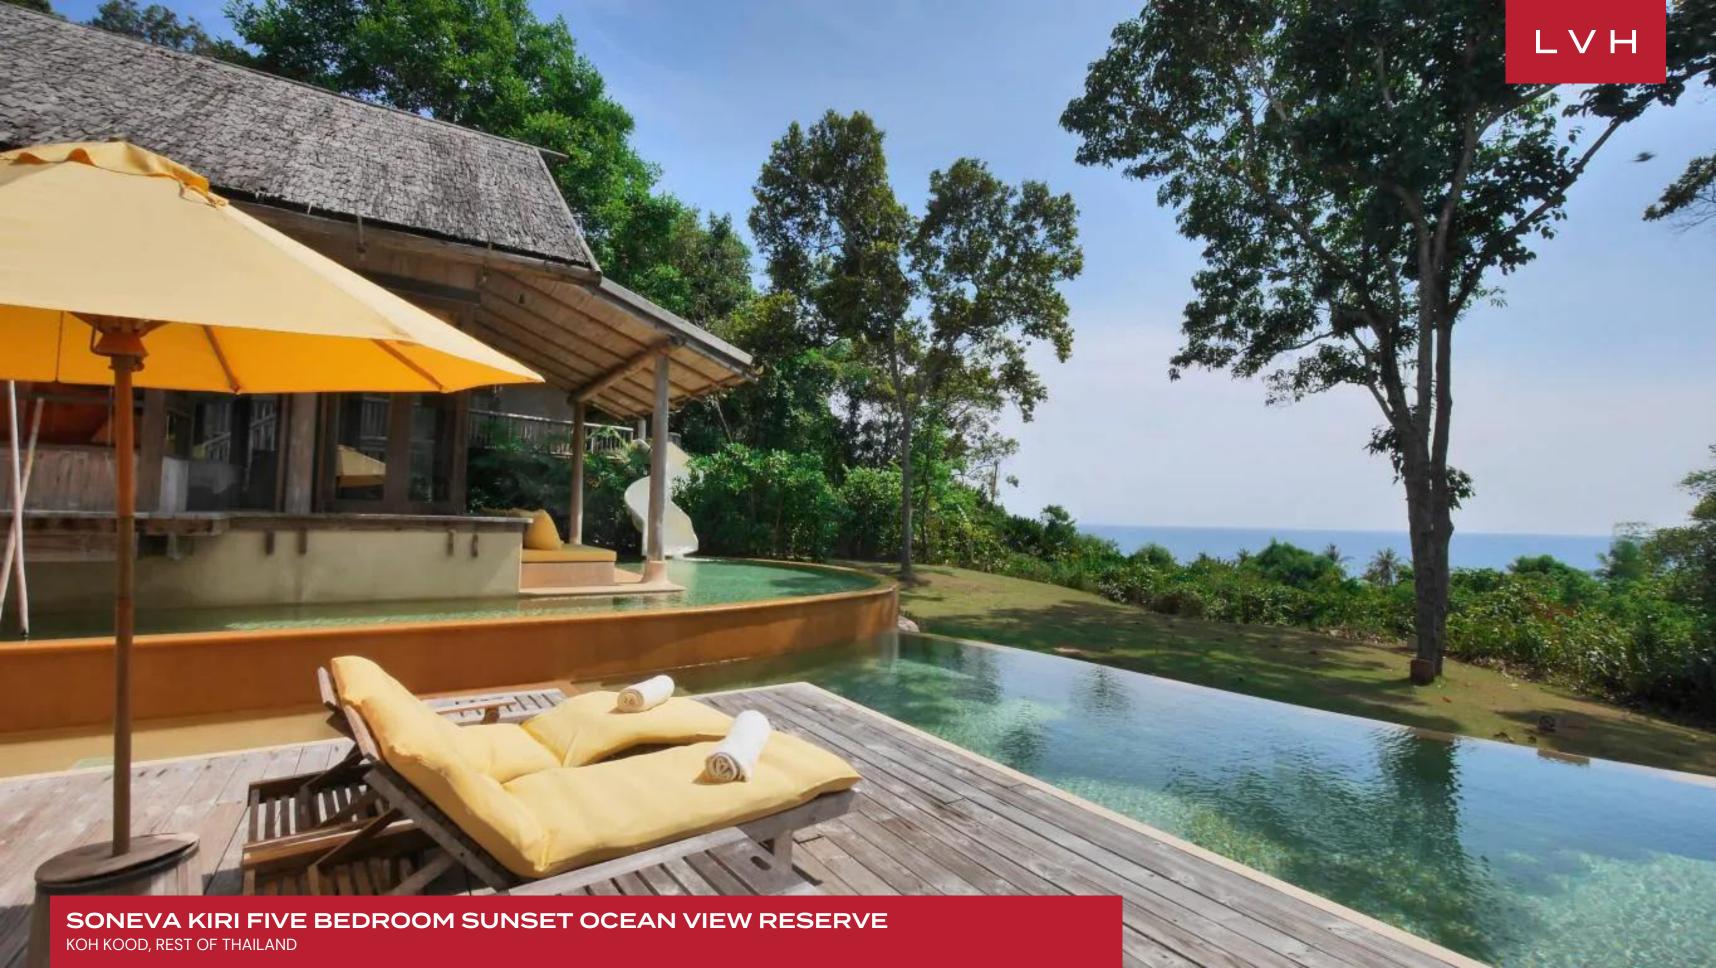

The villa's exterior space is a luxurious haven in itself. Lounge on sun-soaked terraces or dive into the half-moon outdoor pool, which appears to merge with the horizon. Guests can unwind in the secluded spa area or explore the whimsically inspired treehouse. A private water slide offers fun for all ages, while the spacious deck, complete with dining and sitting areas, ensures relaxation at every turn. A separate gym, steam room, and entertainment lounge round out the ultimate escape in Thai paradise.