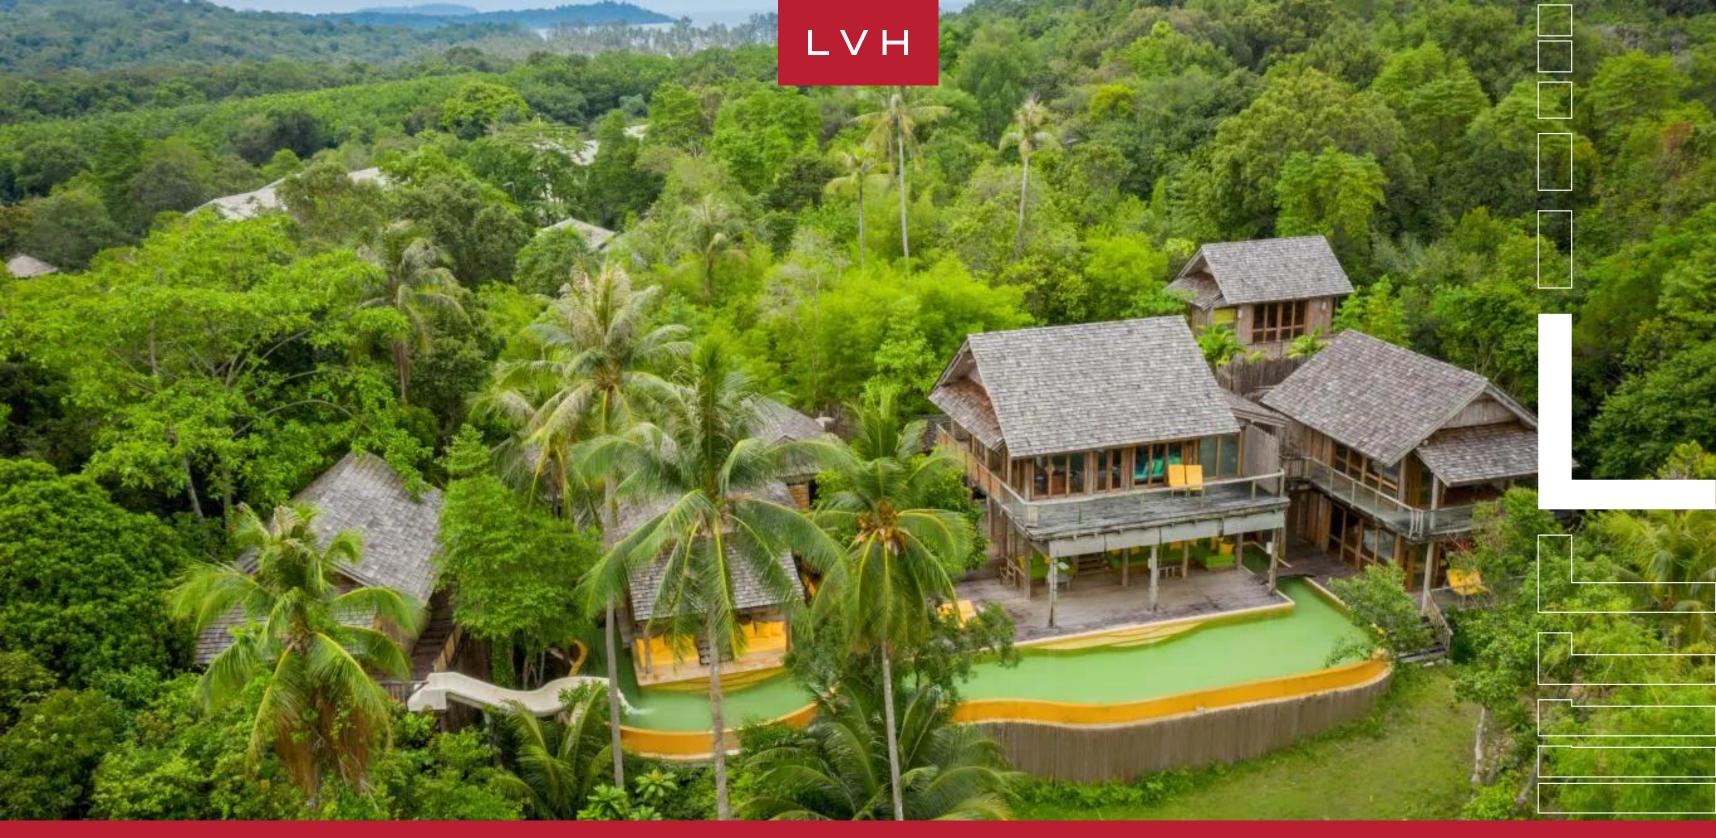

# SONEVA KIRI FIVE BEDROOM BAYVIEW RESERVE

KOH KOOD, REST OF THAILAND

Soneva Kiri Five Bedroom Bayview Villa is a glorious estate in Thailand, within the renowned Soneva Kiri resort. This luxury vacation rental offers exceptional privacy and exclusivity, making it the ultimate tropical retreat for discerning travelers. With breathtaking bay views and full-service amenities, the villa combines modern comforts with an authentic, eco-friendly design, creating an unforgettable escape.

The villa's outdoor spaces are equally impressive, with an infinity pool overlooking the bay, framed by luxurious loungers and seating areas for sunsoaked relaxation. A rooftop terrace offers panoramic views, ideal for sunset cocktails or stargazing, ensuring every moment spent at Soneva Kiri Five Bedroom Bayview Villa in Thailand is pure indulgence.