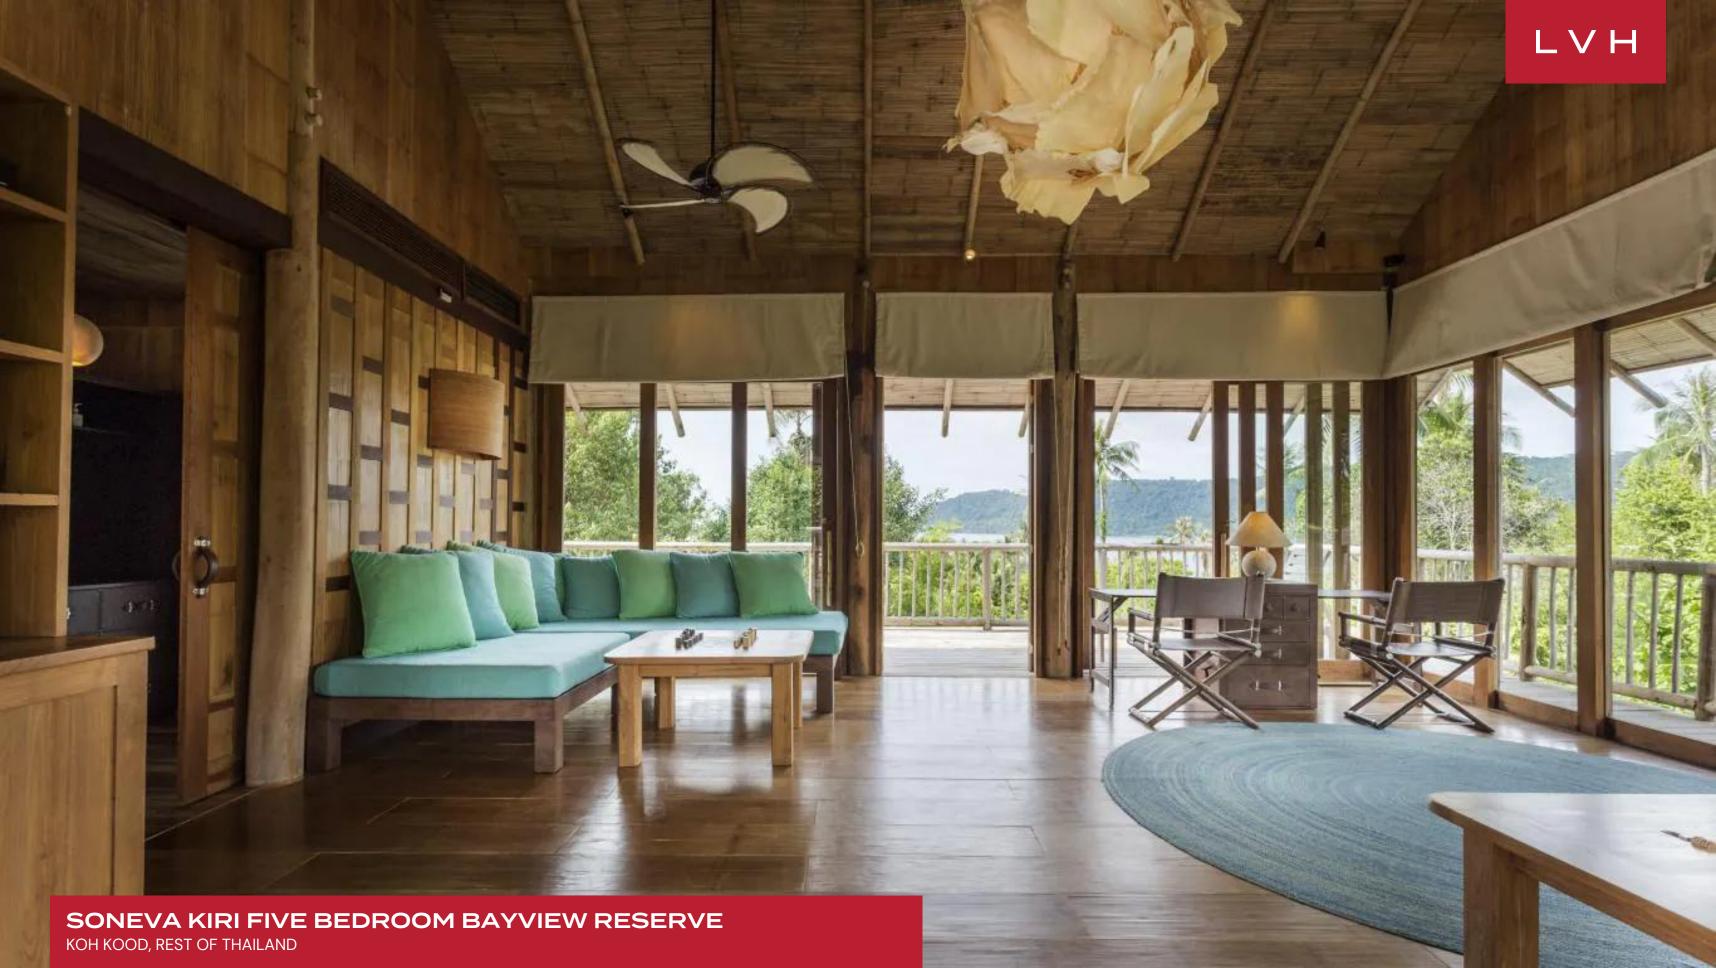

The interiors of this expansive Thai villa are thoughtfully designed, blending natural elements like rich wooden accents and soft neutral tones with luxurious furnishings that evoke a sense of serenity and sophistication. The living room boasts a magnificent TV lounge with floor-to-ceiling windows, flooding the space with natural light. Ample plush seating invites guests to unwind in comfort while embracing the villa's seamless indoor-outdoor connection. The elegant dining area is an intimate yet grand space, perfect for hosting lavish meals. The five generously sized bedrooms, each a sanctuary in itself, accommodate up to 10 guests in unparalleled comfort. A private steam room adds a spa-like indulgence, while the villa's gym provides a place for wellness and fitness enthusiasts to maintain their routine without leaving the villa's tranquil environment.