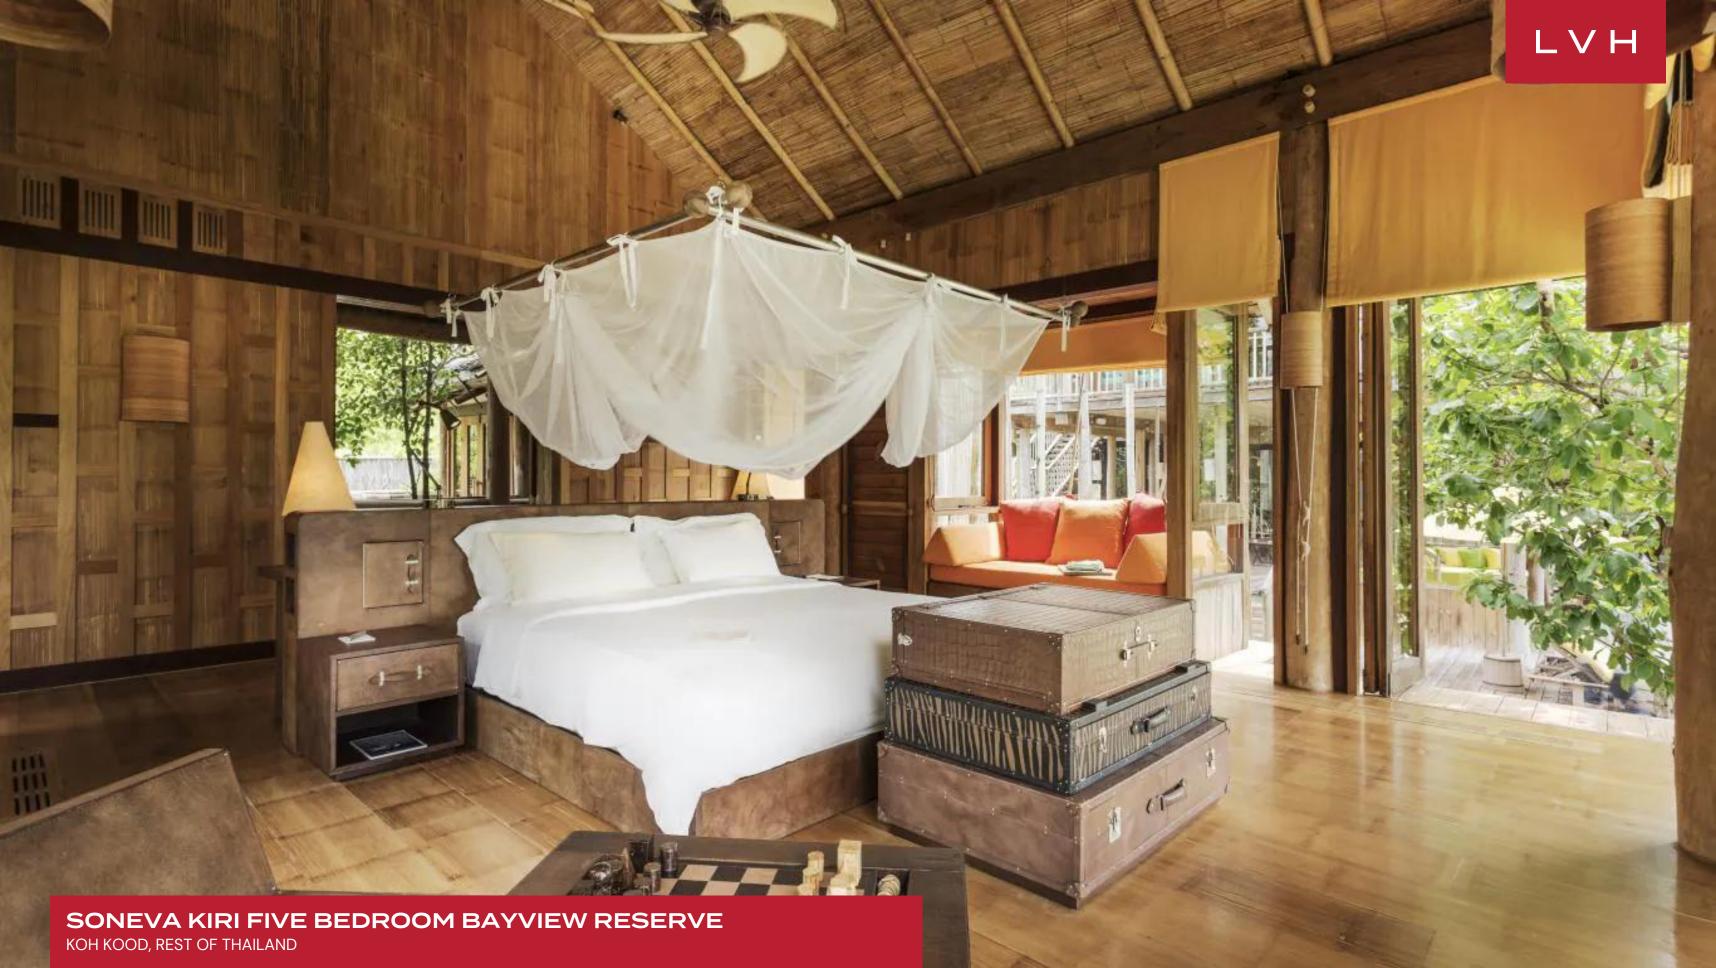

# SONEVA KIRI FIVE BEDROOM BAYVIEW RESERVE

KOH KOOD, REST OF THAILAND

Soneva Kiri Five Bedroom Bayview Villa is a glorious estate in Thailand, within the renowned Soneva Kiri resort. This luxury vacation rental offers exceptional privacy and exclusivity, making it the ultimate tropical retreat for discerning travelers. With breathtaking bay views and full-service amenities, the villa combines modern comforts with an authentic, eco-friendly design, creating an unforgettable escape.

The interiors of this expansive Thai villa are thoughtfully designed, blending natural elements like rich wooden accents and soft neutral tones with luxurious furnishings that evoke a sense of serenity and sophistication. The living room boasts a magnificent TV lounge with floor-to-ceiling windows, flooding the space with natural light. Ample plush seating invites guests to unwind in comfort while embracing the villa's seamless indoor-outdoor connection. The elegant dining area is an intimate yet grand space, perfect for hosting lavish meals. The five generously sized bedrooms, each a sanctuary in itself, accommodate up to 10 guests in unparalleled comfort. A private steam room adds a spa-like indulgence, while the villa's gym provides a place for wellness and fitness enthusiasts to maintain their routine without leaving the villa's tranquil environment.