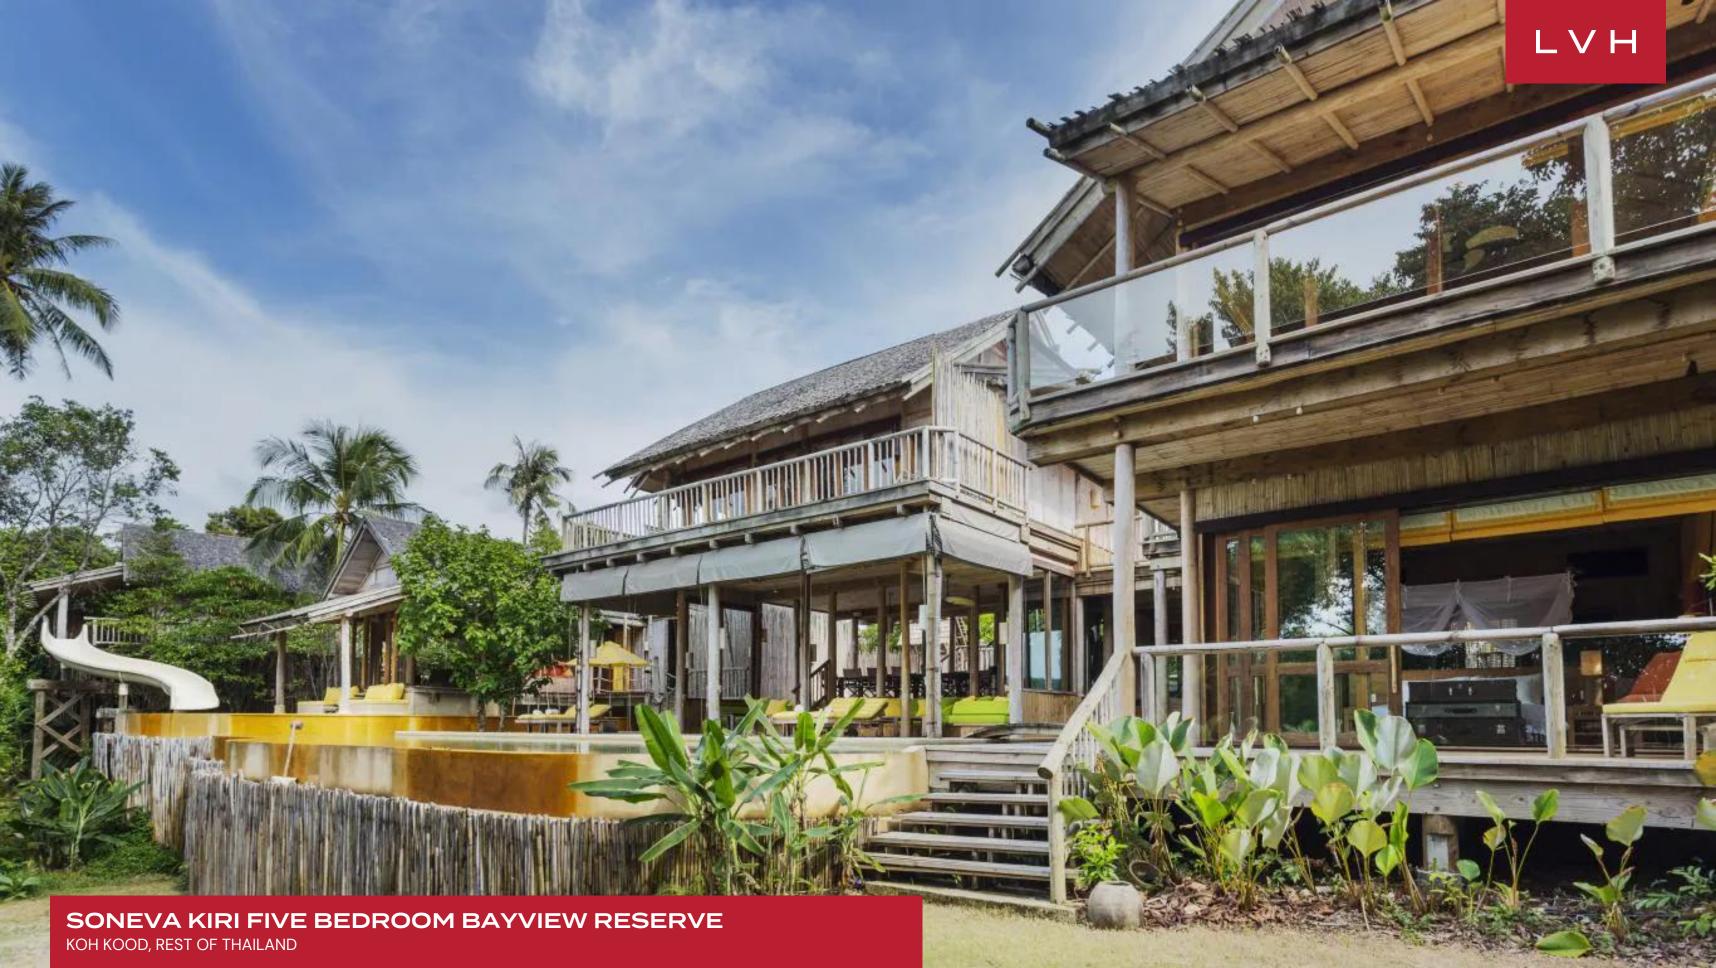

The villa's outdoor spaces are equally impressive, with an infinity pool overlooking the bay, framed by luxurious loungers and seating areas for sunsoaked relaxation. A rooftop terrace offers panoramic views, ideal for sunset cocktails or stargazing, ensuring every moment spent at Soneva Kiri Five Bedroom Bayview Villa in Thailand is pure indulgence.

#### **EXTERIOR**

- Al Fresco Dining
- Infinity Pool
- Patio
- Rooftop Terrace
- Sun Loungers
- Terrace