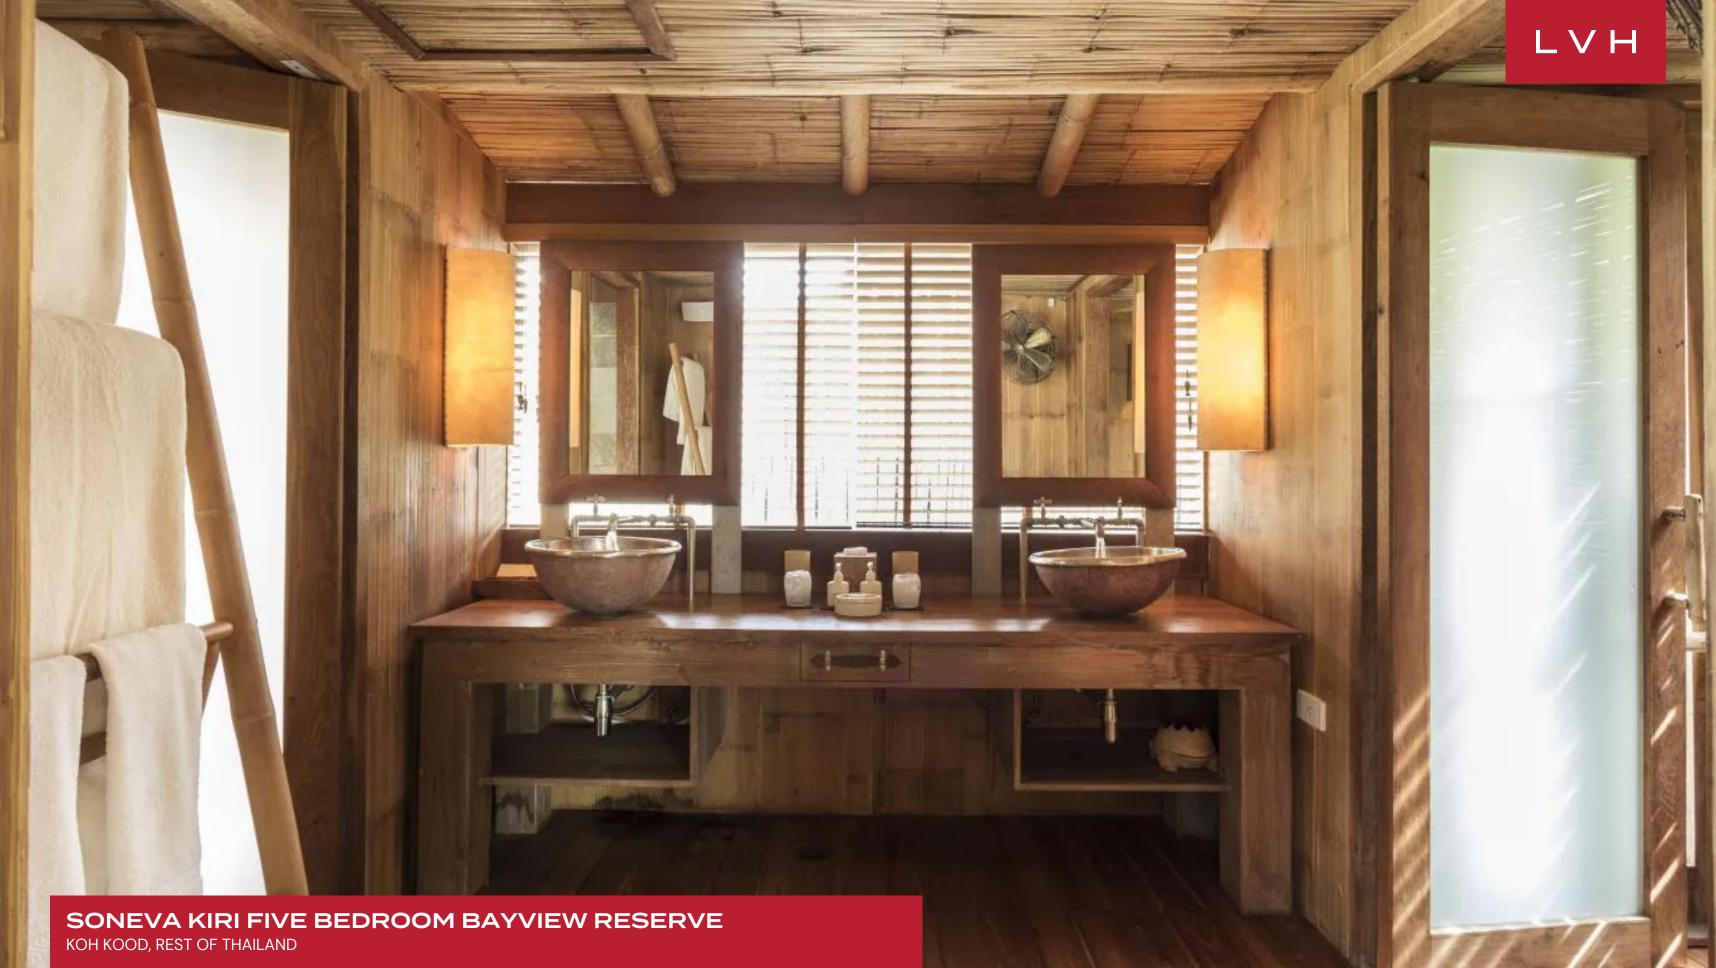

The interiors of this expansive Thai villa are thoughtfully designed, blending natural elements like rich wooden accents and soft neutral tones with luxurious furnishings that evoke a sense of serenity and sophistication. The living room boasts a magnificent TV lounge with floor-to-ceiling windows, flooding the space with natural light. Ample plush seating invites guests to unwind in comfort while embracing the villa's seamless indoor-outdoor connection. The elegant dining area is an intimate yet grand space, perfect for hosting lavish meals. The five generously sized bedrooms, each a sanctuary in itself, accommodate up to 10 guests in unparalleled comfort. A private steam room adds a spa-like indulgence, while the villa's gym provides a place for wellness and fitness enthusiasts to maintain their routine without leaving the villa's tranquil environment.