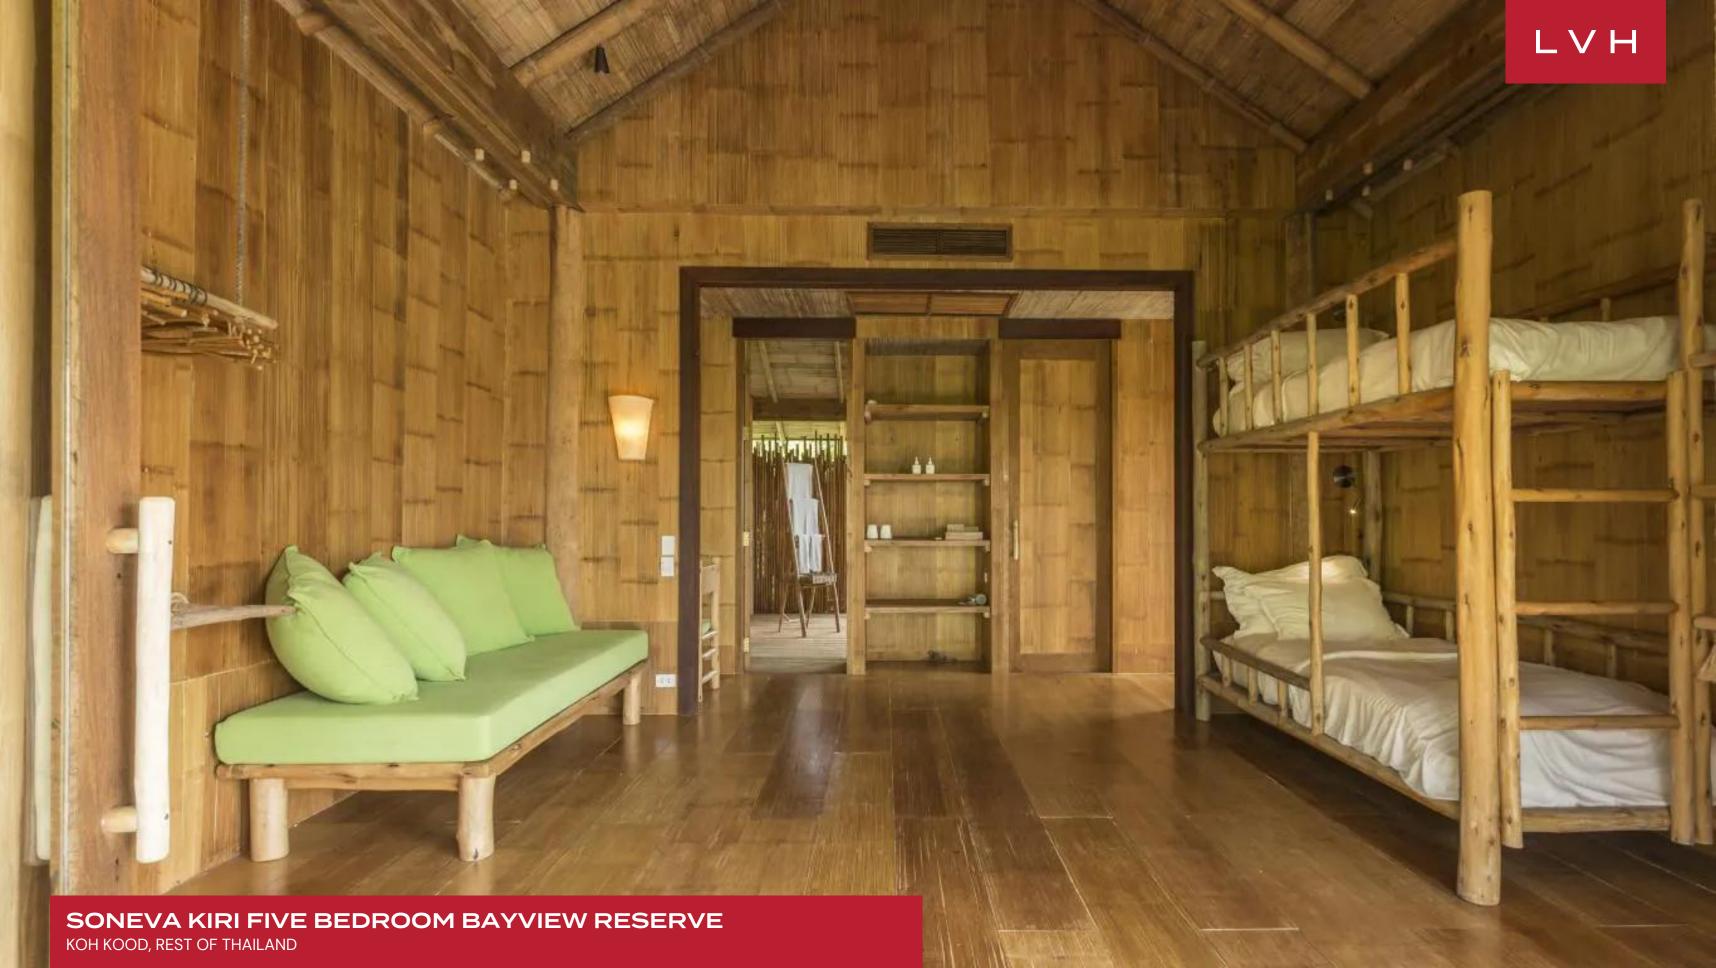

The interiors of this expansive Thai villa are thoughtfully designed, blending natural elements like rich wooden accents and soft neutral tones with luxurious furnishings that evoke a sense of serenity and sophistication. The living room boasts a magnificent TV lounge with floor-to-ceiling windows, flooding the space with natural light. Ample plush seating invites guests to unwind in comfort while embracing the villa's seamless indoor-outdoor connection. The elegant dining area is an intimate yet grand space, perfect for hosting lavish meals. The five generously sized bedrooms, each a sanctuary in itself, accommodate up to 10 guests in unparalleled comfort. A private steam room adds a spa-like indulgence, while the villa's gym provides a place for wellness and fitness enthusiasts to maintain their routine without leaving the villa's tranquil environment.