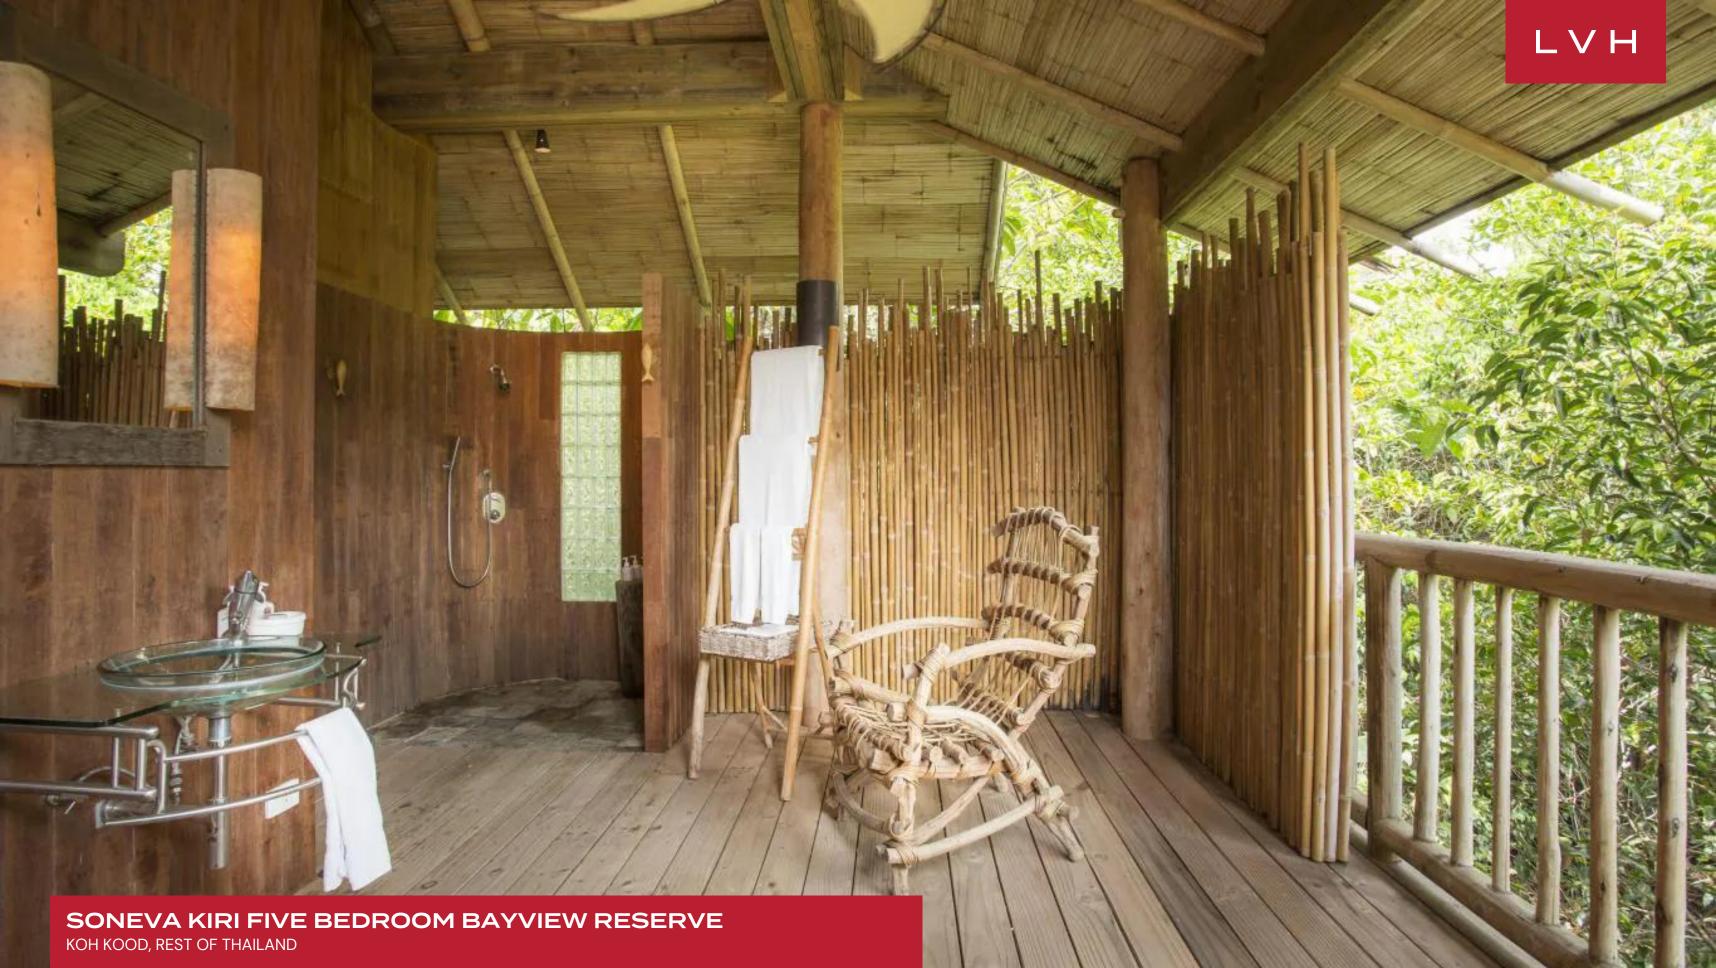

The interiors of this expansive Thai villa are thoughtfully designed, blending natural elements like rich wooden accents and soft neutral tones with luxurious furnishings that evoke a sense of serenity and sophistication. The living room boasts a magnificent TV lounge with floor-to-ceiling windows, flooding the space with natural light. Ample plush seating invites guests to unwind in comfort while embracing the villa's seamless indoor-outdoor connection. The elegant dining area is an intimate yet grand space, perfect for hosting lavish meals. The five generously sized bedrooms, each a sanctuary in itself, accommodate up to 10 guests in unparalleled comfort. A private steam room adds a spa-like indulgence, while the villa's gym provides a place for wellness and fitness enthusiasts to maintain their routine without leaving the villa's tranquil environment.