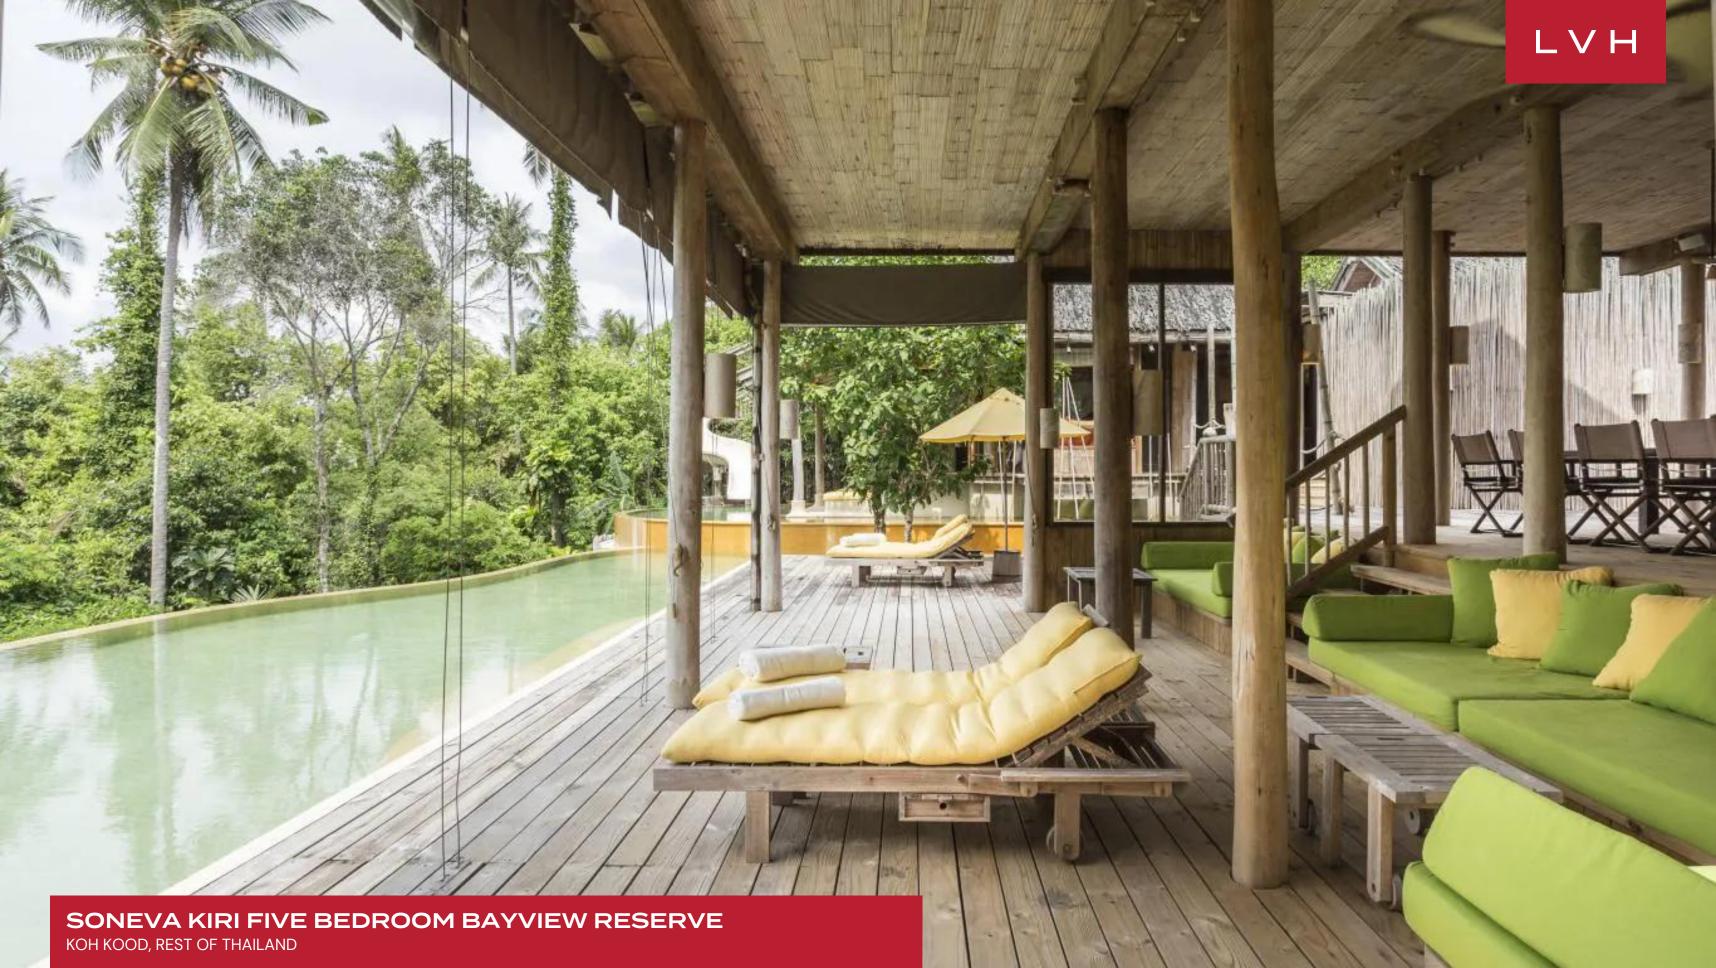

The interiors of this expansive Thai villa are thoughtfully designed, blending natural elements like rich wooden accents and soft neutral tones with luxurious furnishings that evoke a sense of serenity and sophistication. The living room boasts a magnificent TV lounge with floor-to-ceiling windows, flooding the space with natural light. Ample plush seating invites guests to unwind in comfort while embracing the villa's seamless indoor-outdoor connection. The elegant dining area is an intimate yet grand space, perfect for hosting lavish meals. The five generously sized bedrooms, each a sanctuary in itself, accommodate up to 10 guests in unparalleled comfort. A private steam room adds a spa-like indulgence, while the villa's gym provides a place for wellness and fitness enthusiasts to maintain their routine without leaving the villa's tranquil environment.

The villa's outdoor spaces are equally impressive, with an infinity pool overlooking the bay, framed by luxurious loungers and seating areas for sunsoaked relaxation. A rooftop terrace offers panoramic views, ideal for sunset cocktails or stargazing, ensuring every moment spent at Soneva Kiri Five Bedroom Bayview Villa in Thailand is pure indulgence.