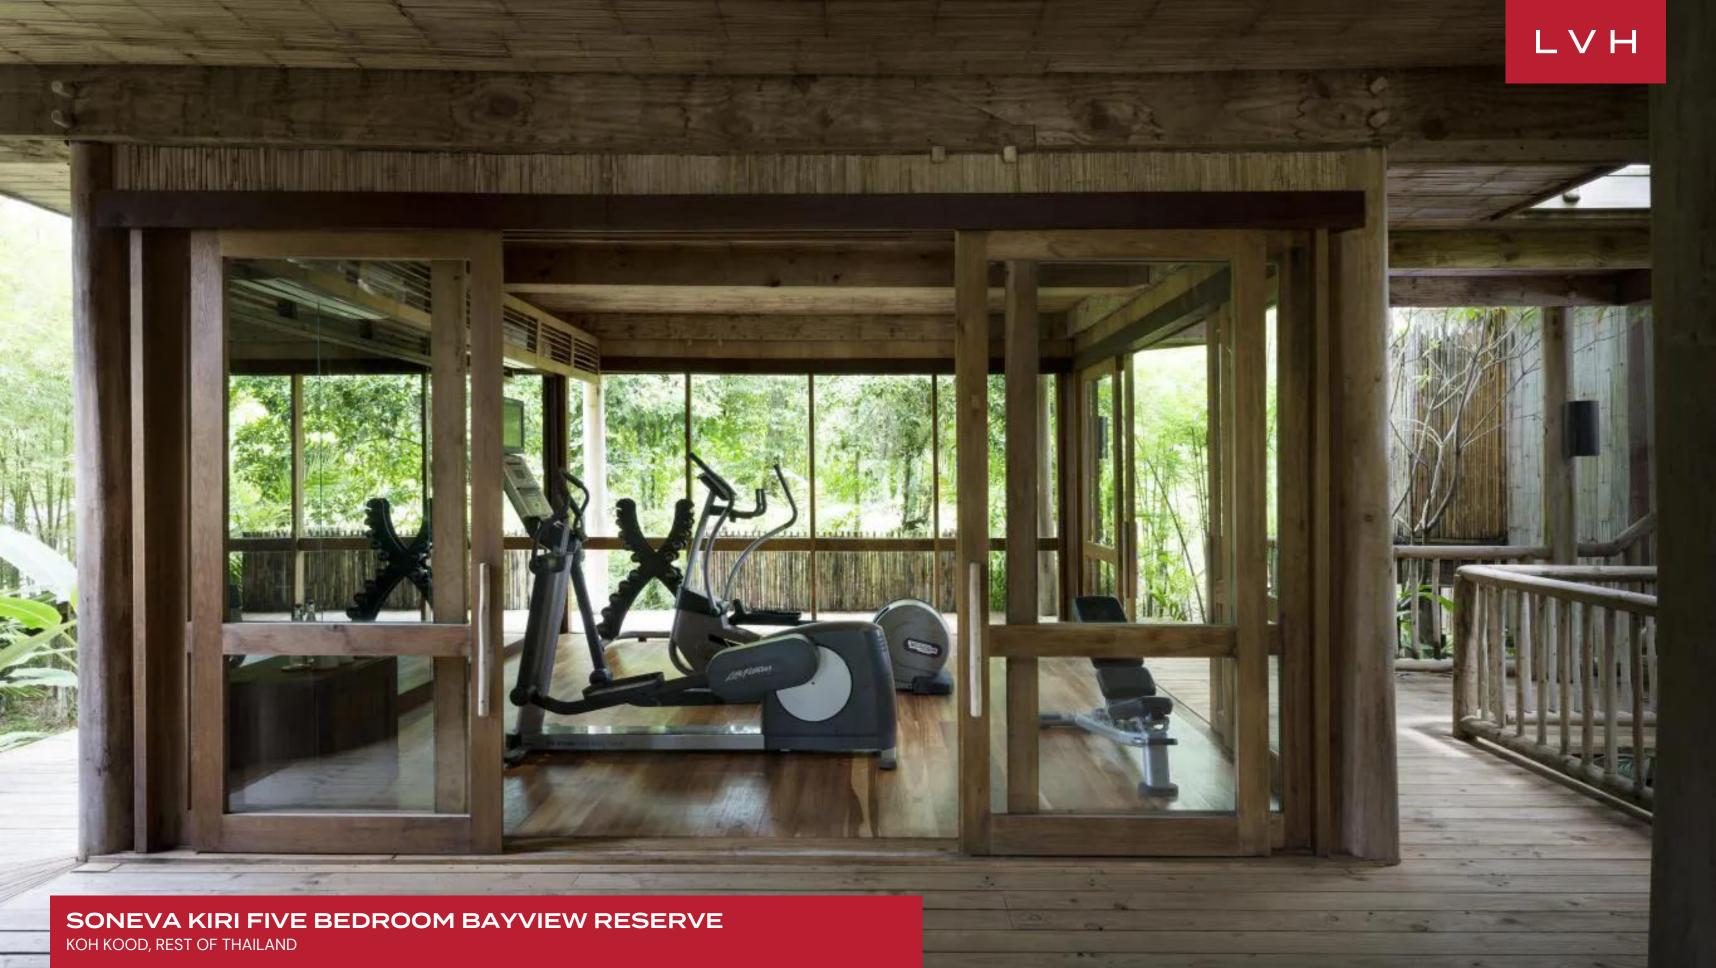

The interiors of this expansive Thai villa are thoughtfully designed, blending natural elements like rich wooden accents and soft neutral tones with luxurious furnishings that evoke a sense of serenity and sophistication. The living room boasts a magnificent TV lounge with floor-to-ceiling windows, flooding the space with natural light. Ample plush seating invites guests to unwind in comfort while embracing the villa's seamless indoor-outdoor connection. The elegant dining area is an intimate yet grand space, perfect for hosting lavish meals. The five generously sized bedrooms, each a sanctuary in itself, accommodate up to 10 guests in unparalleled comfort. A private steam room adds a spa-like indulgence, while the villa's gym provides a place for wellness and fitness enthusiasts to maintain their routine without leaving the villa's tranquil environment.

#### INTERIOR

- Cable, Satellite or Smart TV
- Dining Area
- Gym
- Hammam
- Home Office
- Sound System
- Staff Quarters
- Walk-In Closet
- Wine Cellar