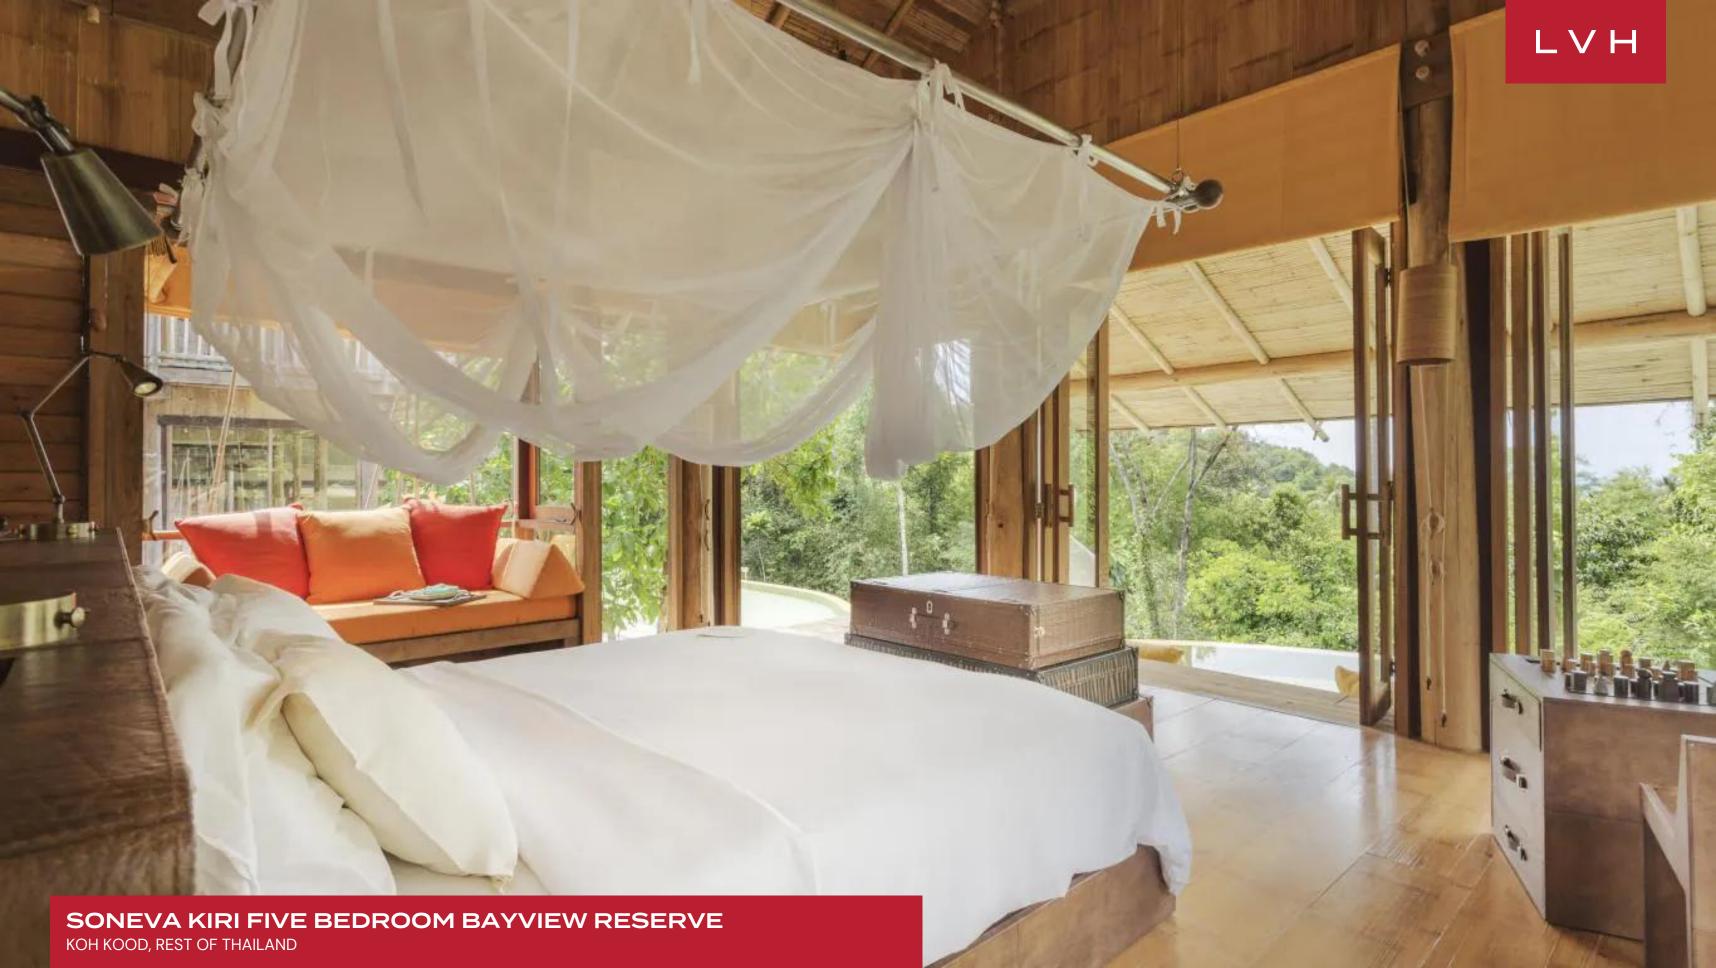

The interiors of this expansive Thai villa are thoughtfully designed, blending natural elements like rich wooden accents and soft neutral tones with luxurious furnishings that evoke a sense of serenity and sophistication. The living room boasts a magnificent TV lounge with floor-to-ceiling windows, flooding the space with natural light. Ample plush seating invites guests to unwind in comfort while embracing the villa's seamless indoor-outdoor connection. The elegant dining area is an intimate yet grand space, perfect for hosting lavish meals. The five generously sized bedrooms, each a sanctuary in itself, accommodate up to 10 guests in unparalleled comfort. A private steam room adds a spa-like indulgence, while the villa's gym provides a place for wellness and fitness enthusiasts to maintain their routine without leaving the villa's tranquil environment.