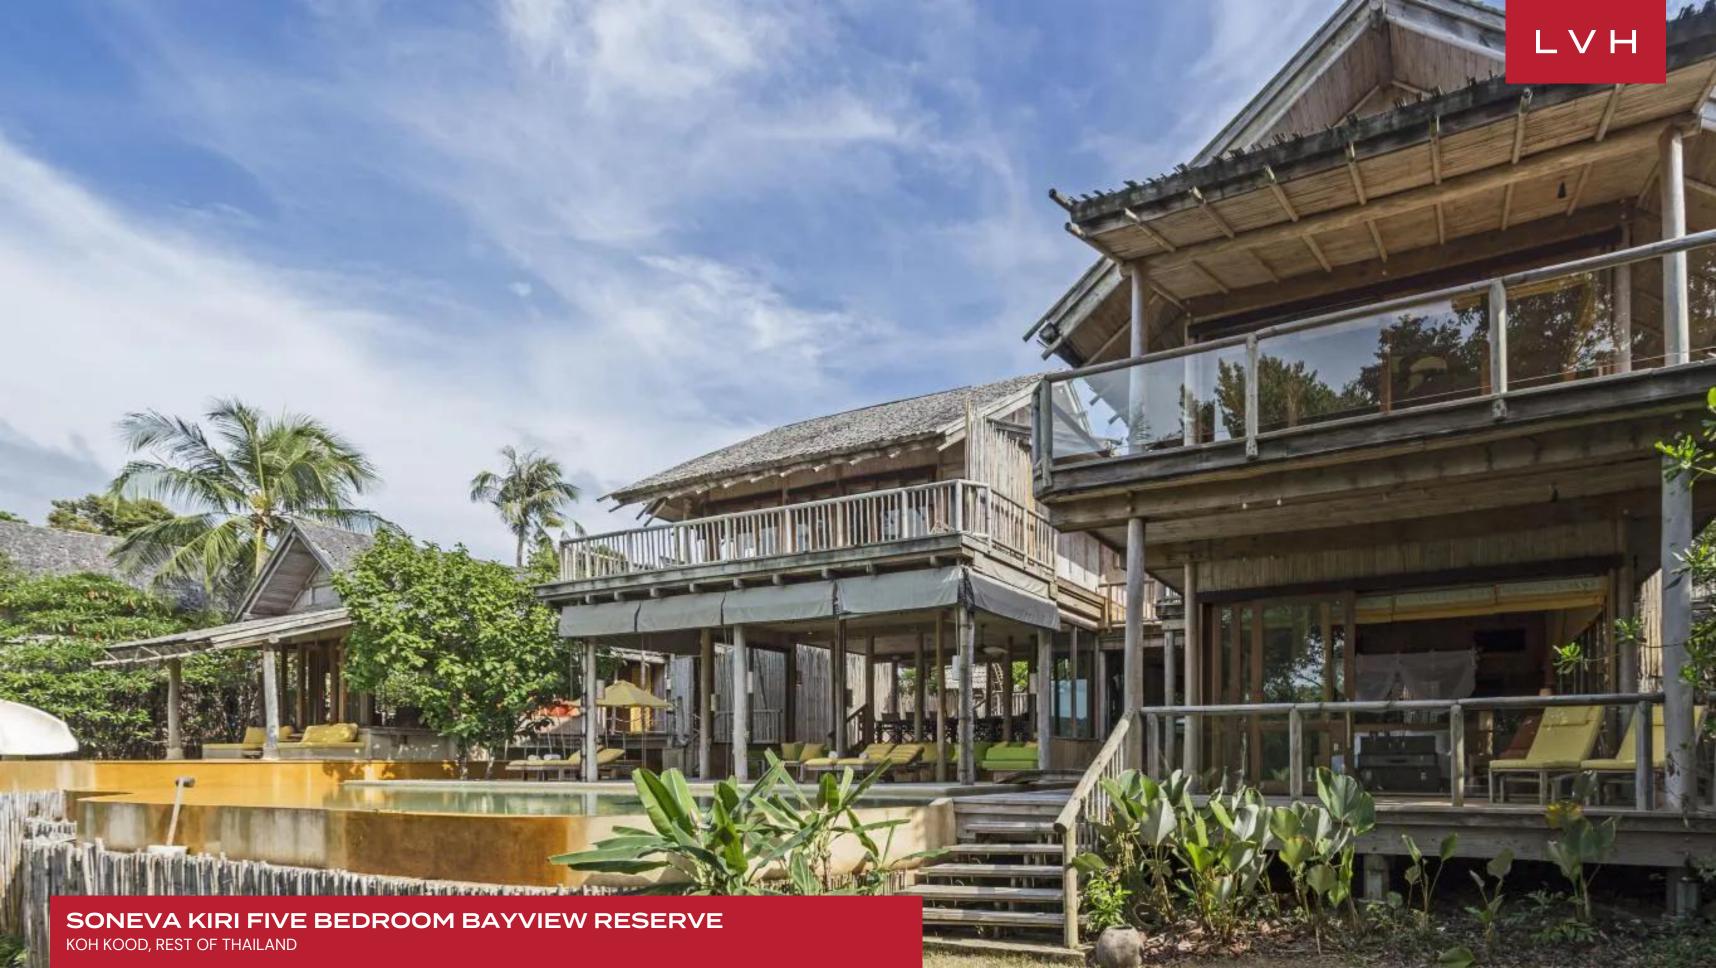

# SONEVA KIRI FIVE BEDROOM BAYVIEW RESERVE

KOH KOOD, REST OF THAILAND

Soneva Kiri Five Bedroom Bayview Villa is a glorious estate in Thailand, within the renowned Soneva Kiri resort. This luxury vacation rental offers exceptional privacy and exclusivity, making it the ultimate tropical retreat for discerning travelers. With breathtaking bay views and full-service amenities, the villa combines modern comforts with an authentic, eco-friendly design, creating an unforgettable escape.

The villa's outdoor spaces are equally impressive, with an infinity pool overlooking the bay, framed by luxurious loungers and seating areas for sunsoaked relaxation. A rooftop terrace offers panoramic views, ideal for sunset cocktails or stargazing, ensuring every moment spent at Soneva Kiri Five Bedroom Bayview Villa in Thailand is pure indulgence.