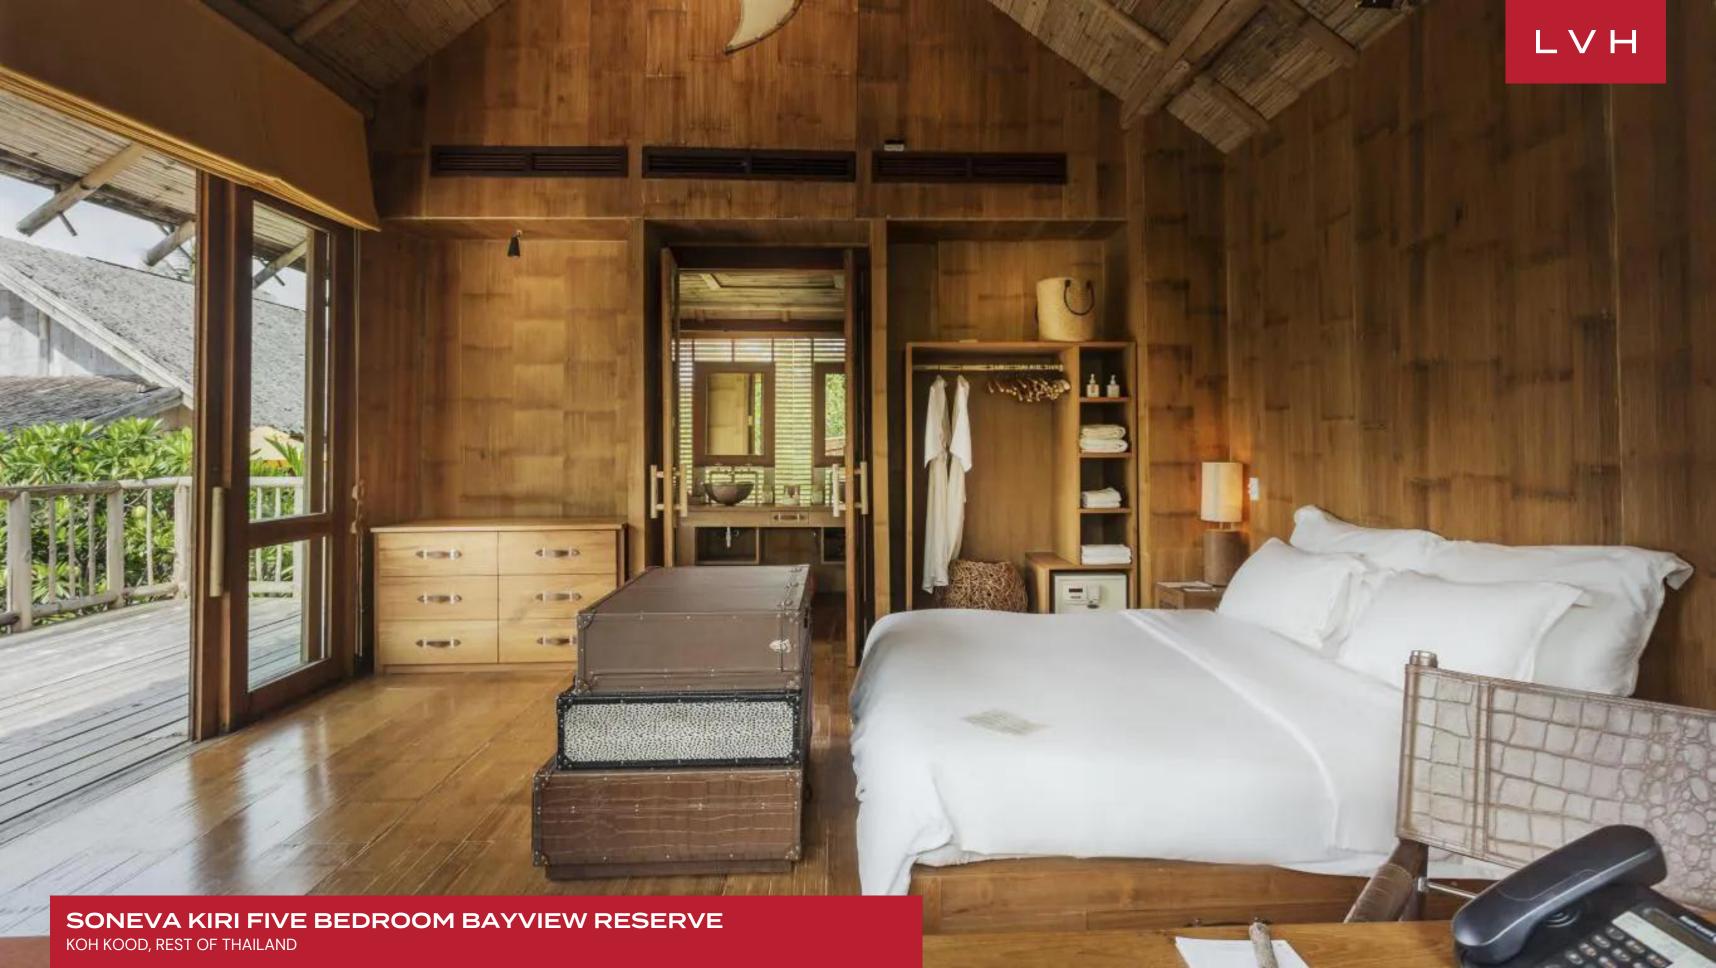

The interiors of this expansive Thai villa are thoughtfully designed, blending natural elements like rich wooden accents and soft neutral tones with luxurious furnishings that evoke a sense of serenity and sophistication. The living room boasts a magnificent TV lounge with floor-to-ceiling windows, flooding the space with natural light. Ample plush seating invites guests to unwind in comfort while embracing the villa's seamless indoor-outdoor connection. The elegant dining area is an intimate yet grand space, perfect for hosting lavish meals. The five generously sized bedrooms, each a sanctuary in itself, accommodate up to 10 guests in unparalleled comfort. A private steam room adds a spa-like indulgence, while the villa's gym provides a place for wellness and fitness enthusiasts to maintain their routine without leaving the villa's tranquil environment.