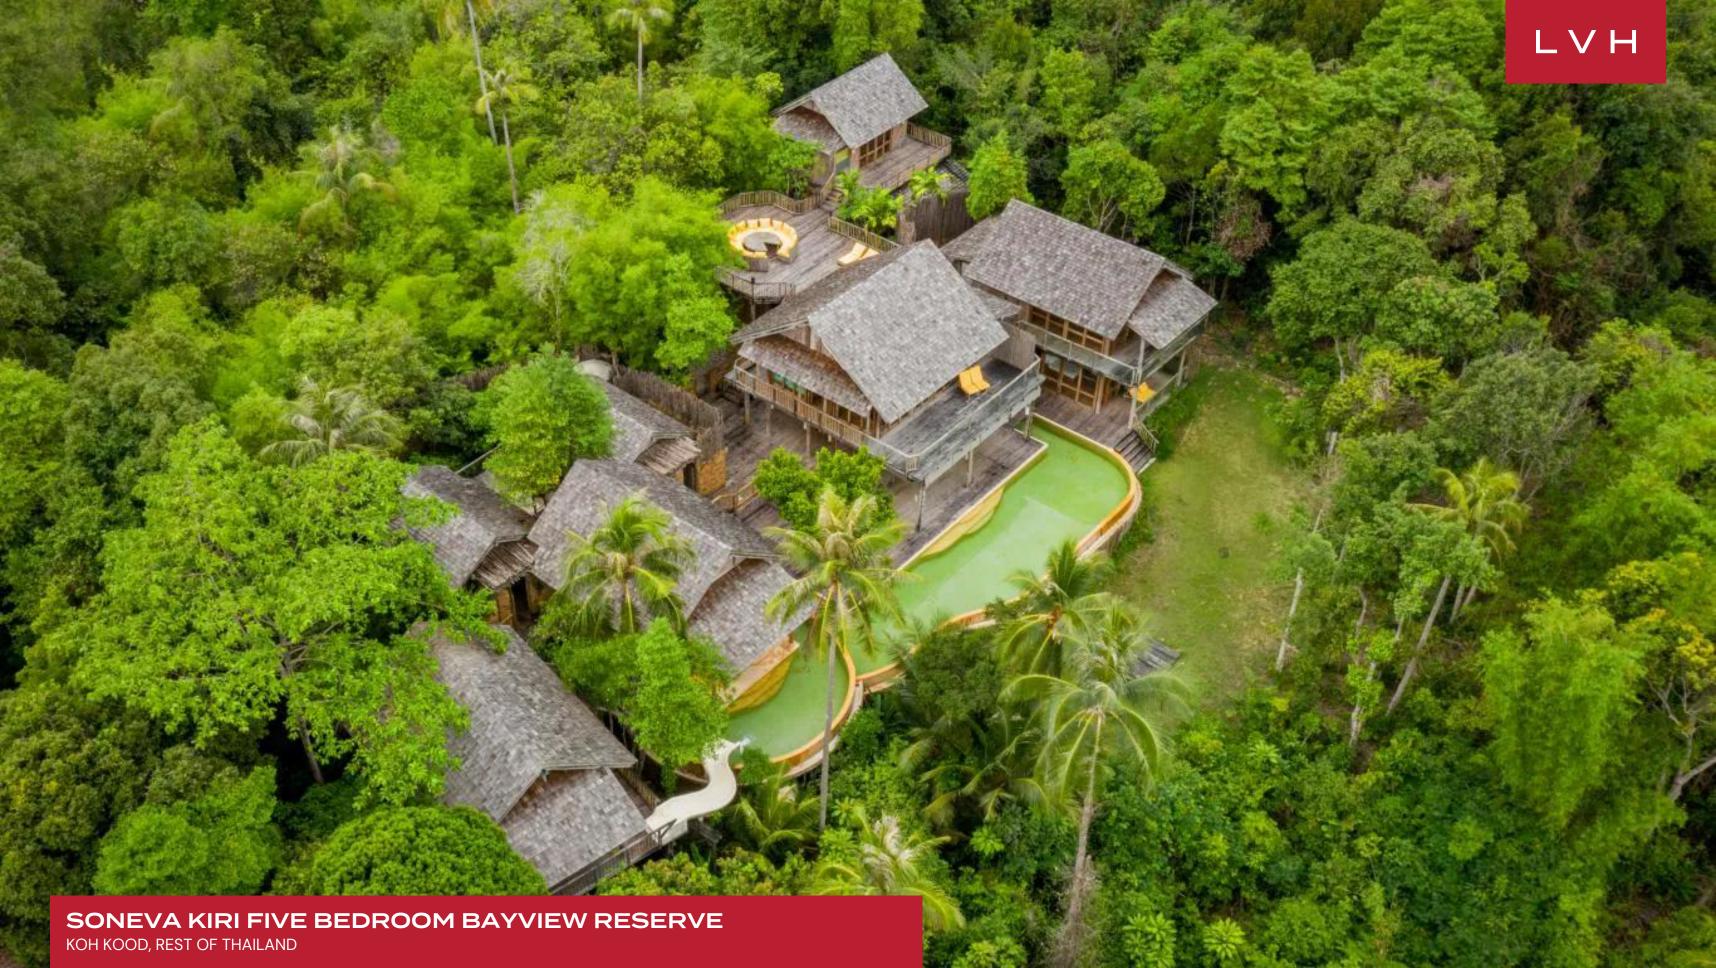

SONEVA KIRI FIVE BEDROOM BAYVIEW RESERVE

BEDROOMS

10 GUESTS

**4**BATHROOMS

# SONEVA KIRI FIVE BEDROOM BAYVIEW RESERVE

KOH KOOD, REST OF THAILAND

Soneva Kiri Five Bedroom Bayview Villa is a glorious estate in Thailand, within the renowned Soneva Kiri resort. This luxury vacation rental offers exceptional privacy and exclusivity, making it the ultimate tropical retreat for discerning travelers. With breathtaking bay views and full-service amenities, the villa combines modern comforts with an authentic, eco-friendly design, creating an unforgettable escape.

The interiors of this expansive Thai villa are thoughtfully designed, blending natural elements like rich wooden accents and soft neutral tones with luxurious furnishings that evoke a sense of serenity and sophistication. The living room boasts a magnificent TV lounge with floor-to-ceiling windows, flooding the space with natural light. Ample plush seating invites guests to unwind in comfort while embracing the villa's seamless indoor-outdoor connection. The elegant dining area is an intimate yet grand space, perfect for hosting lavish meals. The five generously sized bedrooms, each a sanctuary in itself, accommodate up to 10 guests in unparalleled comfort. A private steam room adds a spa-like indulgence, while the villa's gym provides a place for wellness and fitness enthusiasts to maintain their routine without leaving the villa's tranquil environment.

The villa's outdoor spaces are equally impressive, with an infinity pool overlooking the bay, framed by luxurious loungers and seating areas for sunsoaked relaxation. A rooftop terrace offers panoramic views, ideal for sunset cocktails or stargazing, ensuring every moment spent at Soneva Kiri Five Bedroom Bayview Villa in Thailand is pure indulgence.