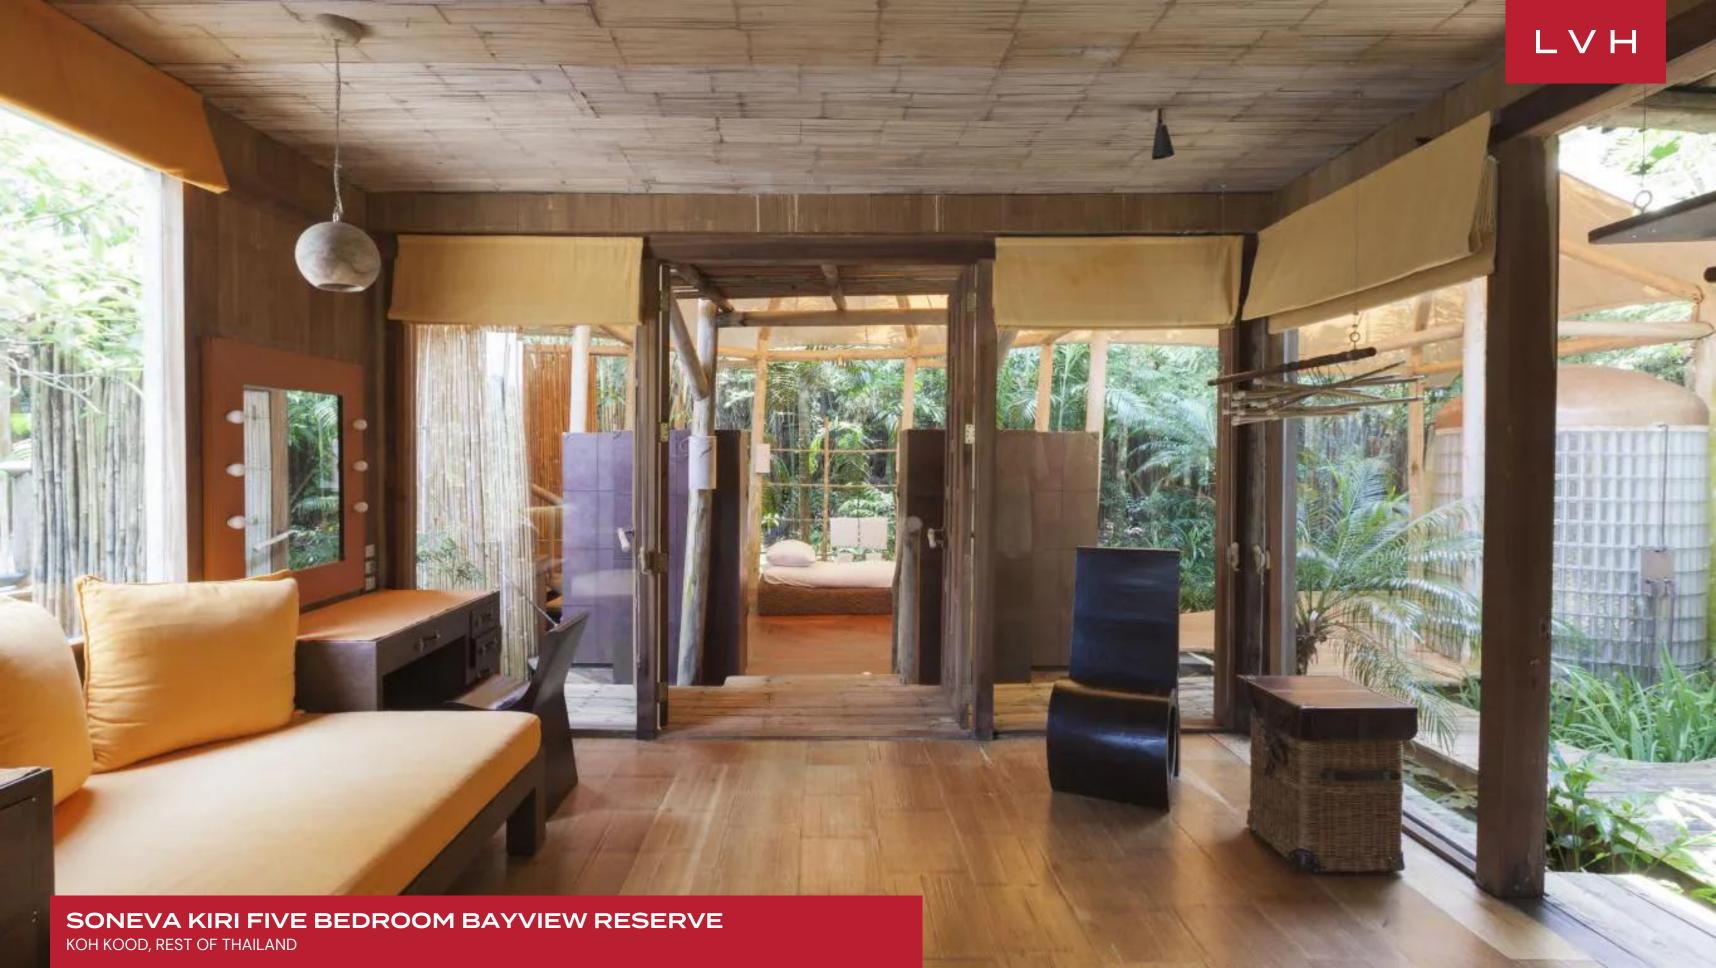

The interiors of this expansive Thai villa are thoughtfully designed, blending natural elements like rich wooden accents and soft neutral tones with luxurious furnishings that evoke a sense of serenity and sophistication. The living room boasts a magnificent TV lounge with floor-to-ceiling windows, flooding the space with natural light. Ample plush seating invites guests to unwind in comfort while embracing the villa's seamless indoor-outdoor connection. The elegant dining area is an intimate yet grand space, perfect for hosting lavish meals. The five generously sized bedrooms, each a sanctuary in itself, accommodate up to 10 guests in unparalleled comfort. A private steam room adds a spa-like indulgence, while the villa's gym provides a place for wellness and fitness enthusiasts to maintain their routine without leaving the villa's tranquil environment.