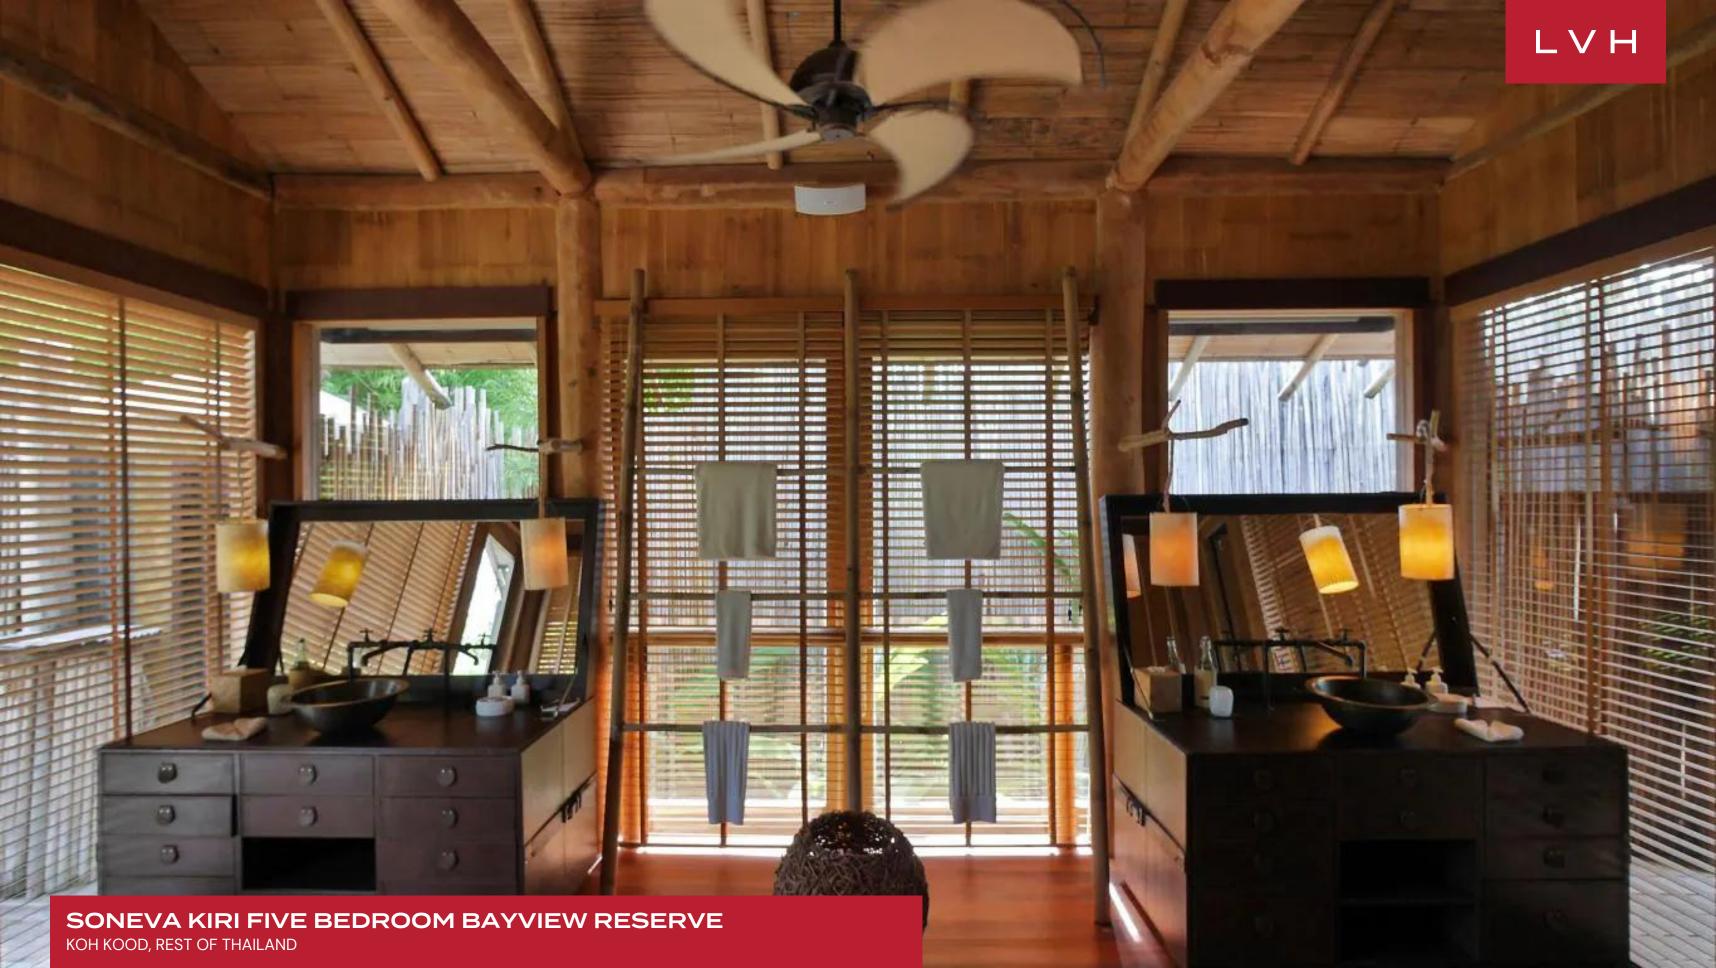

The interiors of this expansive Thai villa are thoughtfully designed, blending natural elements like rich wooden accents and soft neutral tones with luxurious furnishings that evoke a sense of serenity and sophistication. The living room boasts a magnificent TV lounge with floor-to-ceiling windows, flooding the space with natural light. Ample plush seating invites guests to unwind in comfort while embracing the villa's seamless indoor-outdoor connection. The elegant dining area is an intimate yet grand space, perfect for hosting lavish meals. The five generously sized bedrooms, each a sanctuary in itself, accommodate up to 10 guests in unparalleled comfort. A private steam room adds a spa-like indulgence, while the villa's gym provides a place for wellness and fitness enthusiasts to maintain their routine without leaving the villa's tranquil environment.