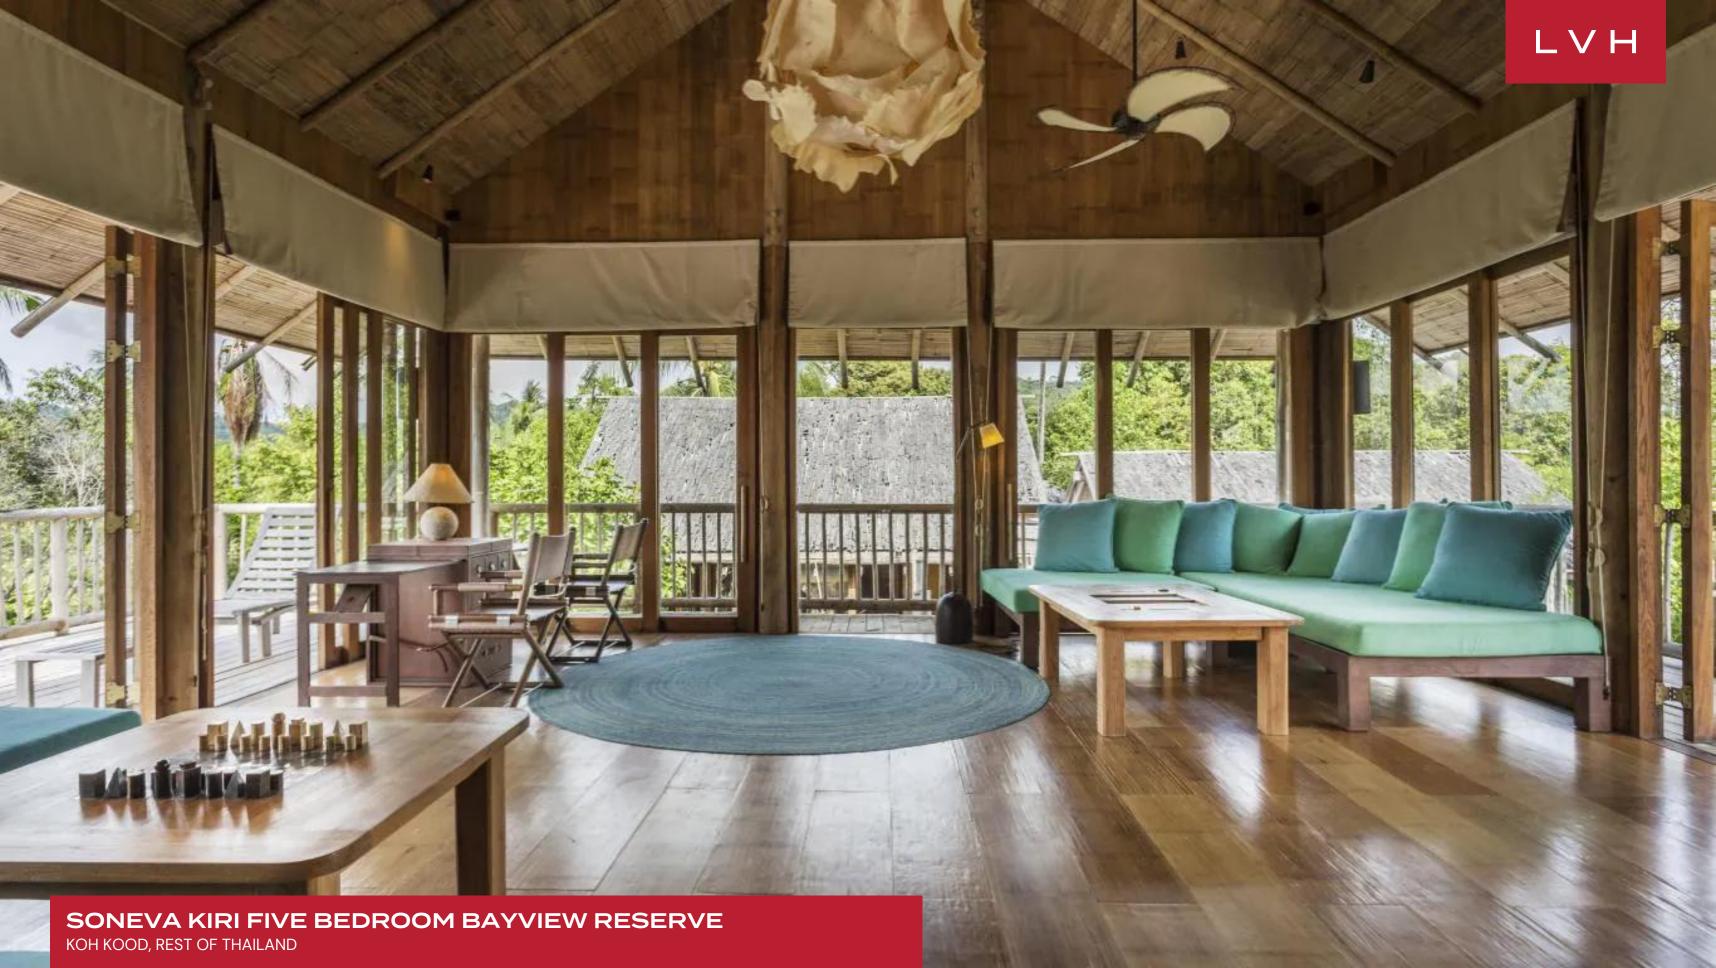

The interiors of this expansive Thai villa are thoughtfully designed, blending natural elements like rich wooden accents and soft neutral tones with luxurious furnishings that evoke a sense of serenity and sophistication. The living room boasts a magnificent TV lounge with floor-to-ceiling windows, flooding the space with natural light. Ample plush seating invites guests to unwind in comfort while embracing the villa's seamless indoor-outdoor connection. The elegant dining area is an intimate yet grand space, perfect for hosting lavish meals. The five generously sized bedrooms, each a sanctuary in itself, accommodate up to 10 guests in unparalleled comfort. A private steam room adds a spa-like indulgence, while the villa's gym provides a place for wellness and fitness enthusiasts to maintain their routine without leaving the villa's tranquil environment.