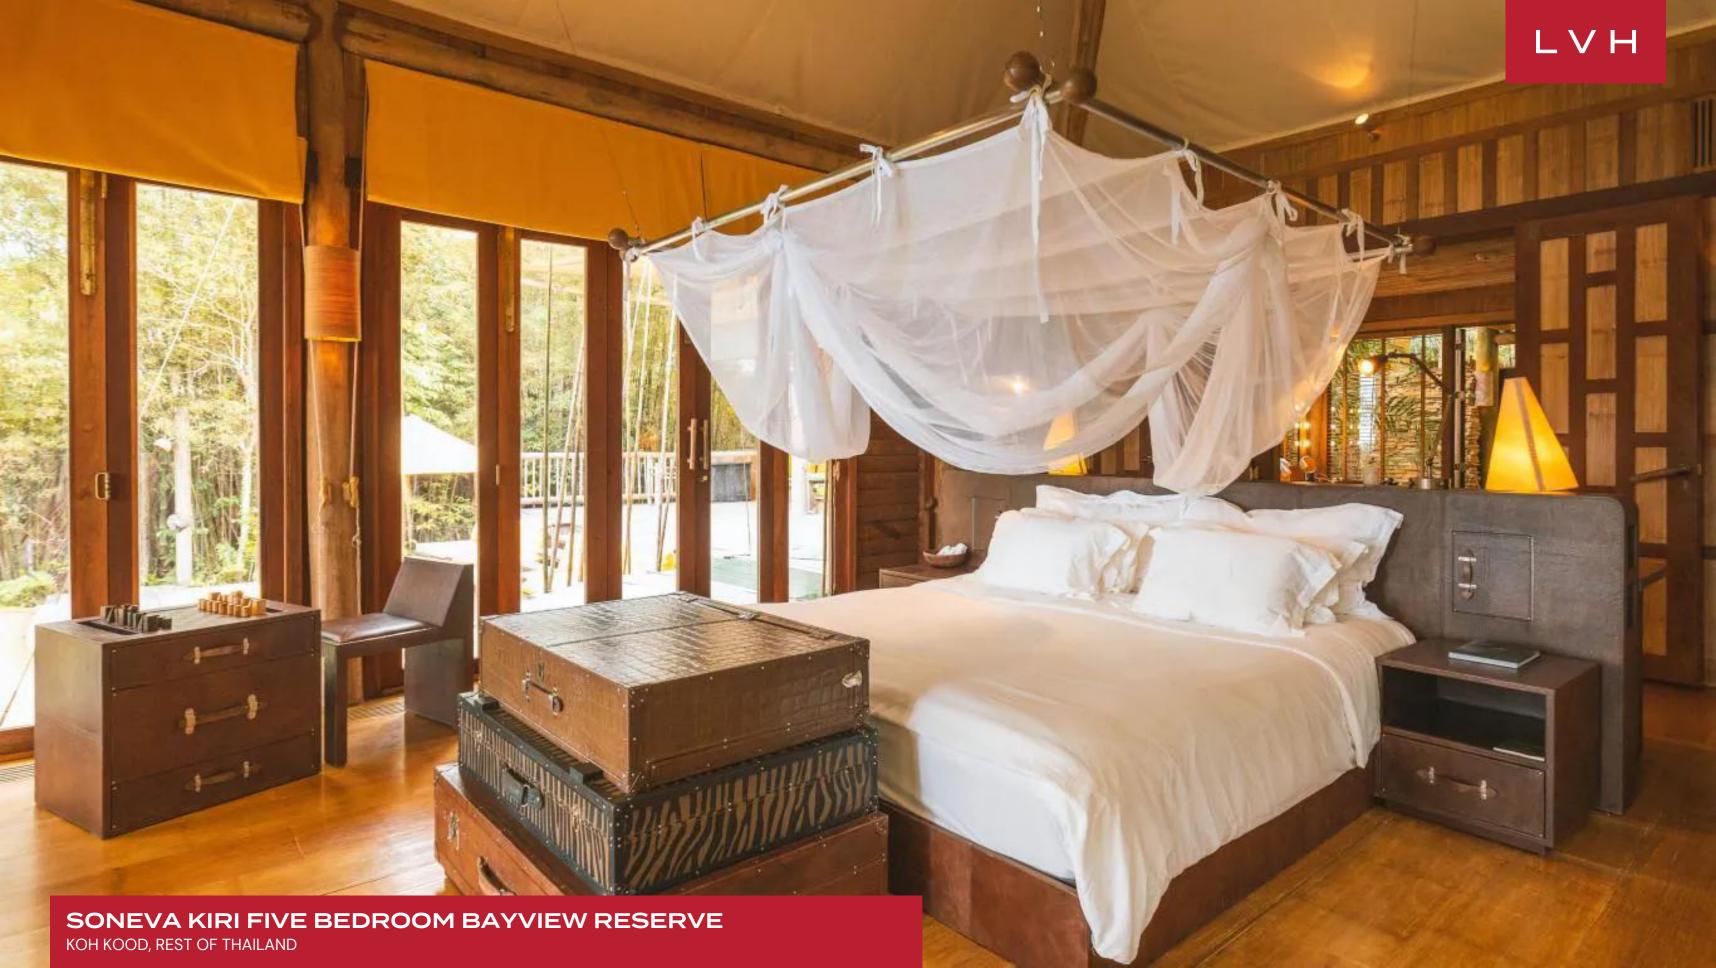

The interiors of this expansive Thai villa are thoughtfully designed, blending natural elements like rich wooden accents and soft neutral tones with luxurious furnishings that evoke a sense of serenity and sophistication. The living room boasts a magnificent TV lounge with floor-to-ceiling windows, flooding the space with natural light. Ample plush seating invites guests to unwind in comfort while embracing the villa's seamless indoor-outdoor connection. The elegant dining area is an intimate yet grand space, perfect for hosting lavish meals. The five generously sized bedrooms, each a sanctuary in itself, accommodate up to 10 guests in unparalleled comfort. A private steam room adds a spa-like indulgence, while the villa's gym provides a place for wellness and fitness enthusiasts to maintain their routine without leaving the villa's tranquil environment.