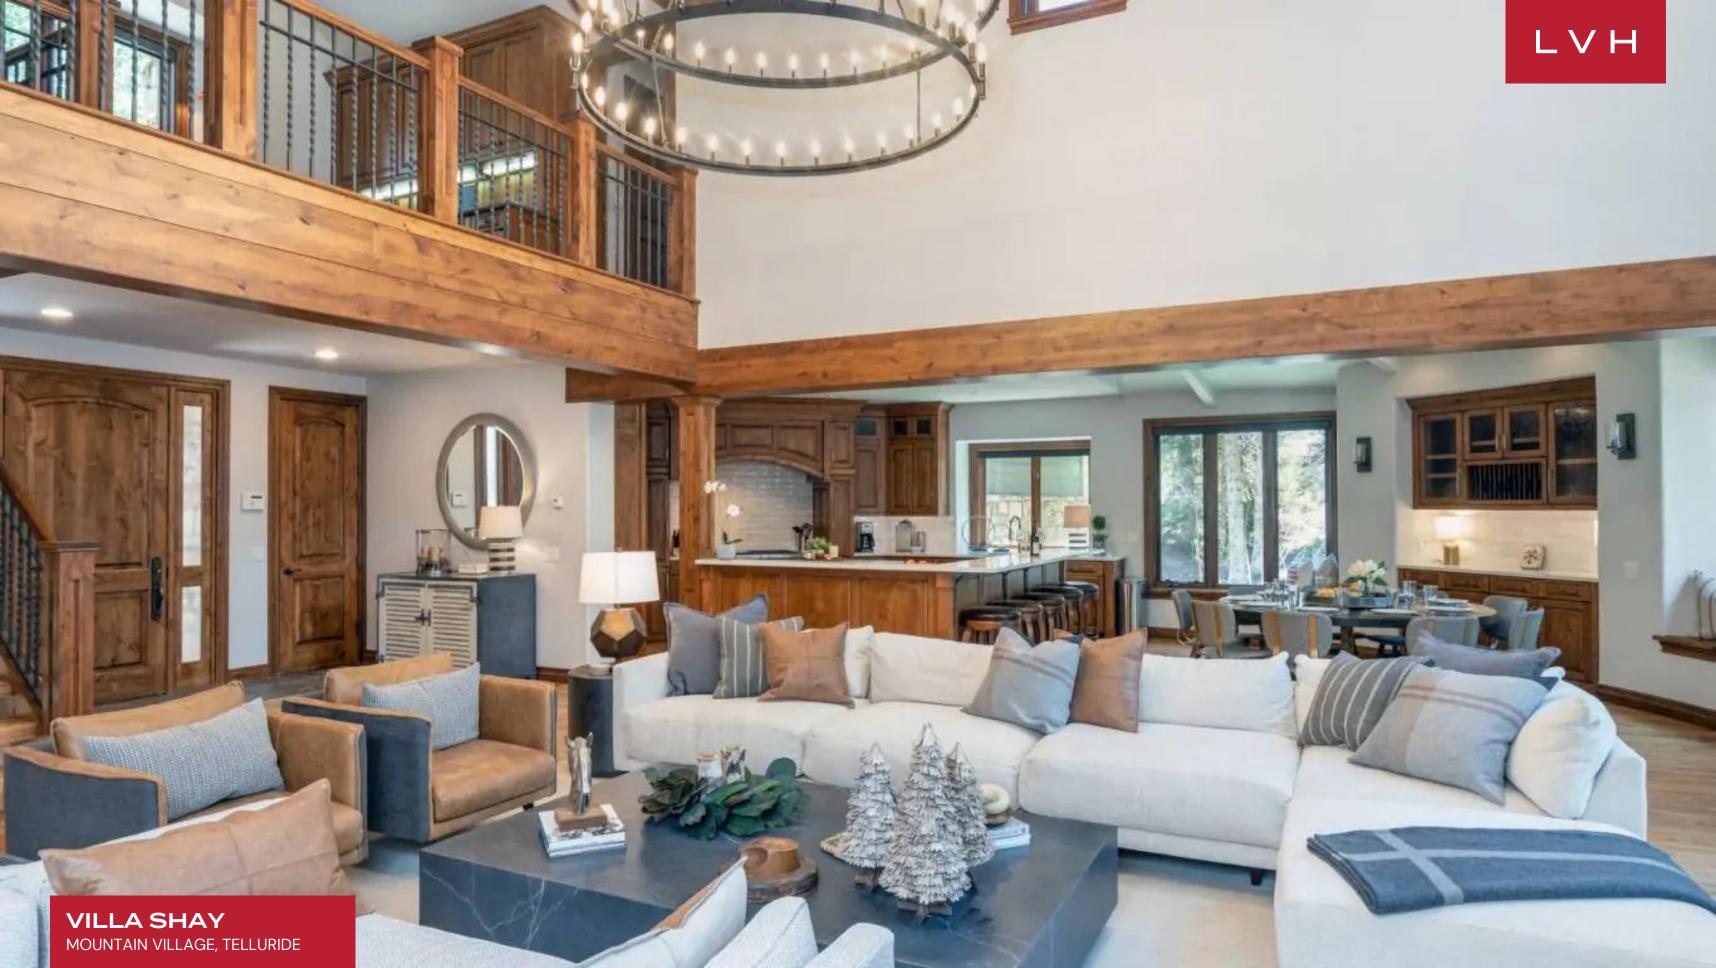

A handsome native stone facade gives way to a majestic double-story great room, pairing cathedral ceilings with floor-to-ceiling windows. Natural light and unobstructed woodland scenes stream into the gorgeous interiors pairing cosmopolitan sophistication with frontier-town rusticism. An elegant wrought-iron chandelier enhances a regal sense of verticality before an ultra-chic seating arrangement convened around a towering stone hearth. Urbane yet homey, the great room brims with snowed-in romanticism, providing the ultimate venue for apres ski downtime with family or evening gettogethers. A custom country-style gourmet kitchen is ideally configured for social spontaneity and lavish dining. Timeless traditional cabinetry, gleaming Calacatta quartz countertops, and a double Wolf gas range curate an exceptional workspace for the culinary master. Six sumptuous bedrooms spare no expense affording comfort and discretion for twelve, while an ancillary bunkbed may elevate capacity to fourteen. The master bedroom flaunts king-sized bedding, a walk-in closet, and an opulent ensuite bathroom with a jetted tub and separate shower. Alluring extras include a games room and full-sized pool table beckoning friendly competition and lovely memories.