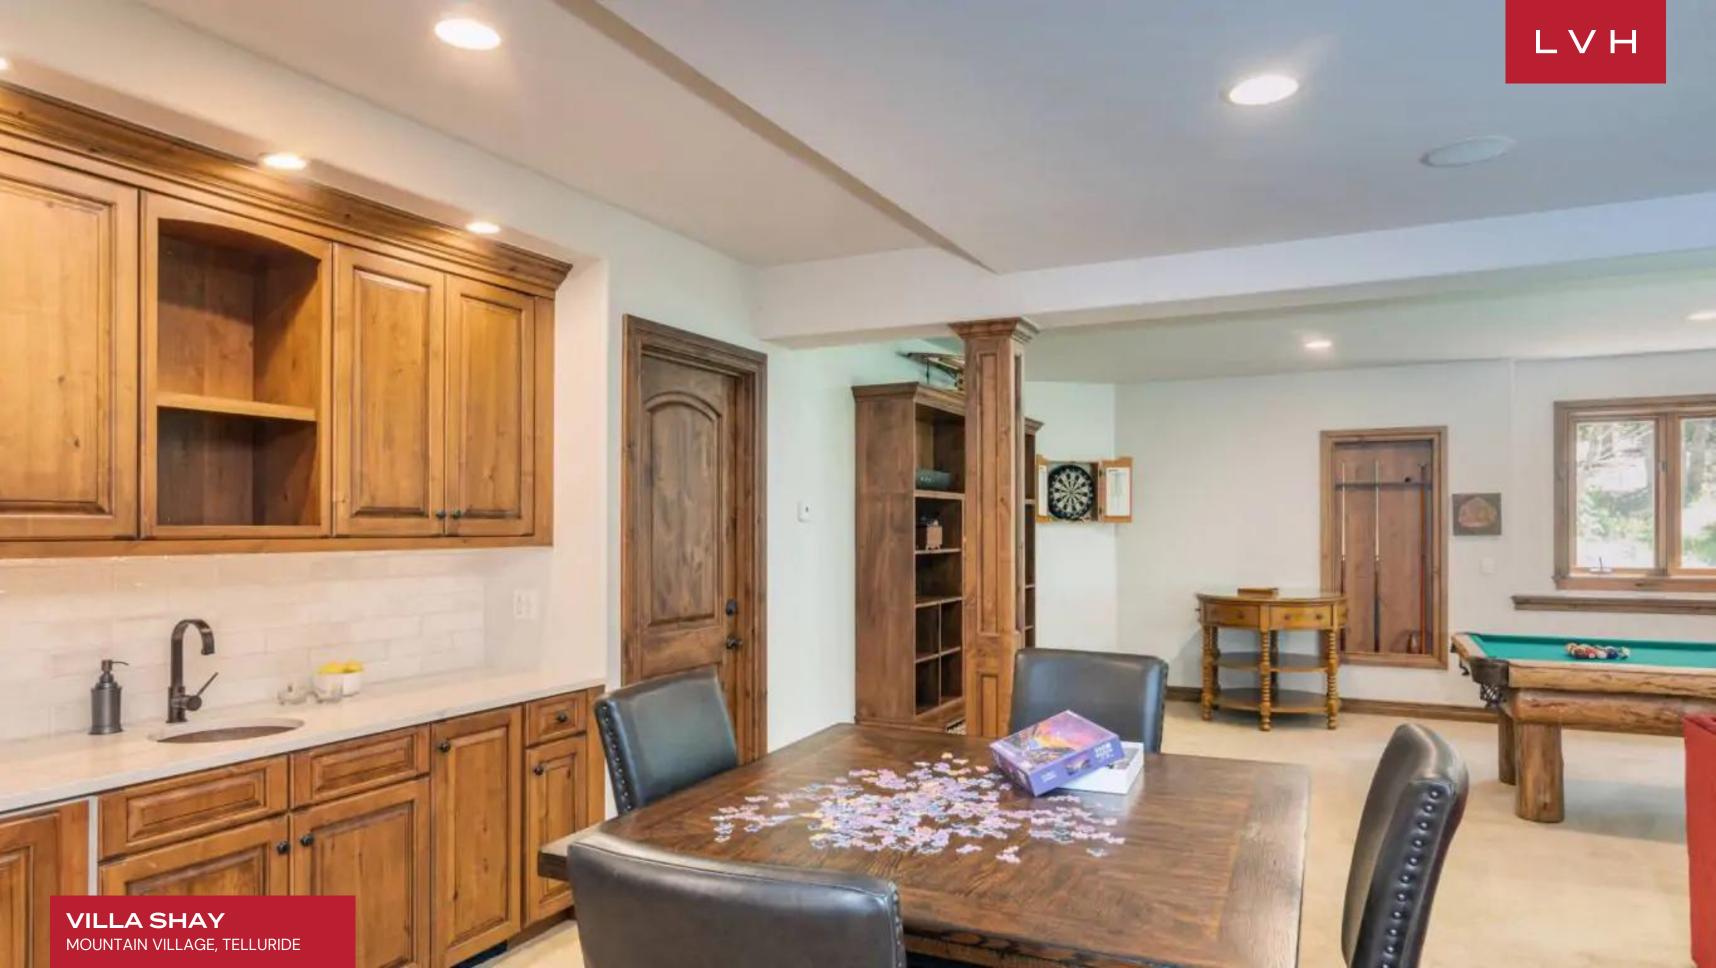

A handsome native stone facade gives way to a majestic double-story great room, pairing cathedral ceilings with floor-to-ceiling windows. Natural light and unobstructed woodland scenes stream into the gorgeous interiors pairing cosmopolitan sophistication with frontier-town rusticism. An elegant wrought-iron chandelier enhances a regal sense of verticality before an ultra-chic seating arrangement convened around a towering stone hearth. Urbane yet homey, the great room brims with snowed-in romanticism, providing the ultimate venue for apres ski downtime with family or evening gettogethers. A custom country-style gourmet kitchen is ideally configured for social spontaneity and lavish dining. Timeless traditional cabinetry, gleaming Calacatta quartz countertops, and a double Wolf gas range curate an exceptional workspace for the culinary master. Six sumptuous bedrooms spare no expense affording comfort and discretion for twelve, while an ancillary bunkbed may elevate capacity to fourteen. The master bedroom flaunts king-sized bedding, a walk-in closet, and an opulent ensuite bathroom with a jetted tub and separate shower. Alluring extras include a games room and full-sized pool table beckoning friendly competition and lovely memories.