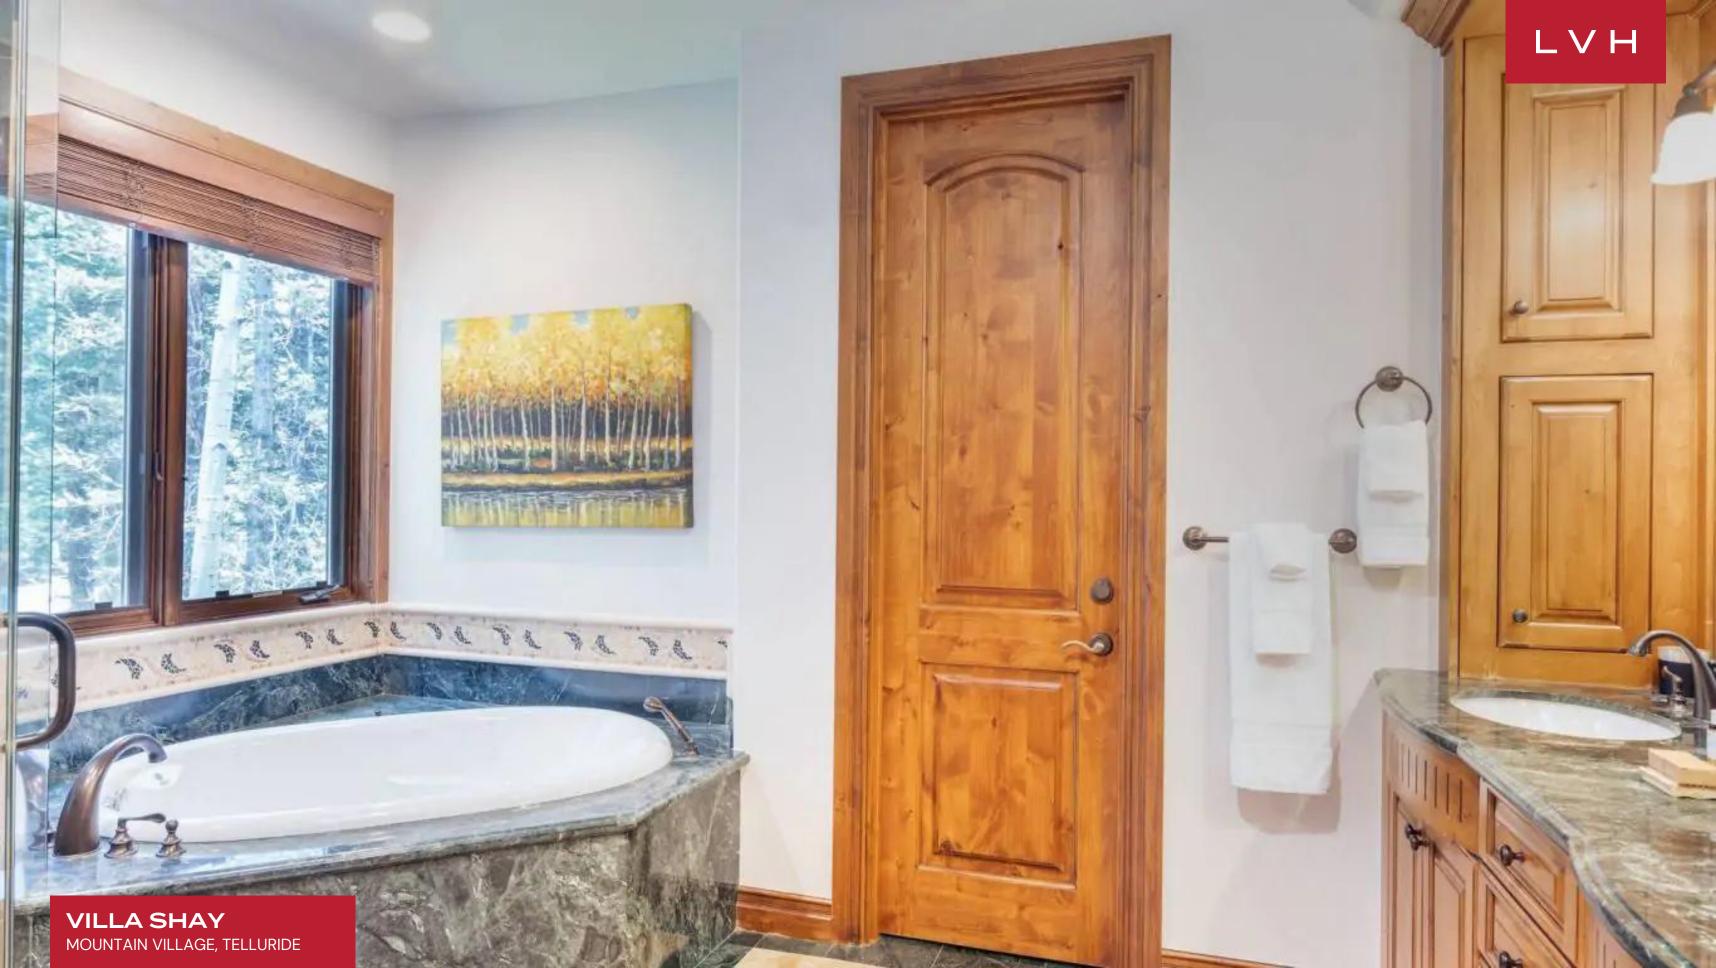

A handsome native stone facade gives way to a majestic double-story great room, pairing cathedral ceilings with floor-to-ceiling windows. Natural light and unobstructed woodland scenes stream into the gorgeous interiors pairing cosmopolitan sophistication with frontier-town rusticism. An elegant wrought-iron chandelier enhances a regal sense of verticality before an ultra-chic seating arrangement convened around a towering stone hearth. Urbane yet homey, the great room brims with snowed-in romanticism, providing the ultimate venue for apres ski downtime with family or evening gettogethers. A custom country-style gourmet kitchen is ideally configured for social spontaneity and lavish dining. Timeless traditional cabinetry, gleaming Calacatta quartz countertops, and a double Wolf gas range curate an exceptional workspace for the culinary master. Six sumptuous bedrooms spare no expense affording comfort and discretion for twelve, while an ancillary bunkbed may elevate capacity to fourteen. The master bedroom flaunts king-sized bedding, a walk-in closet, and an opulent ensuite bathroom with a jetted tub and separate shower. Alluring extras include a games room and full-sized pool table beckoning friendly competition and lovely memories.