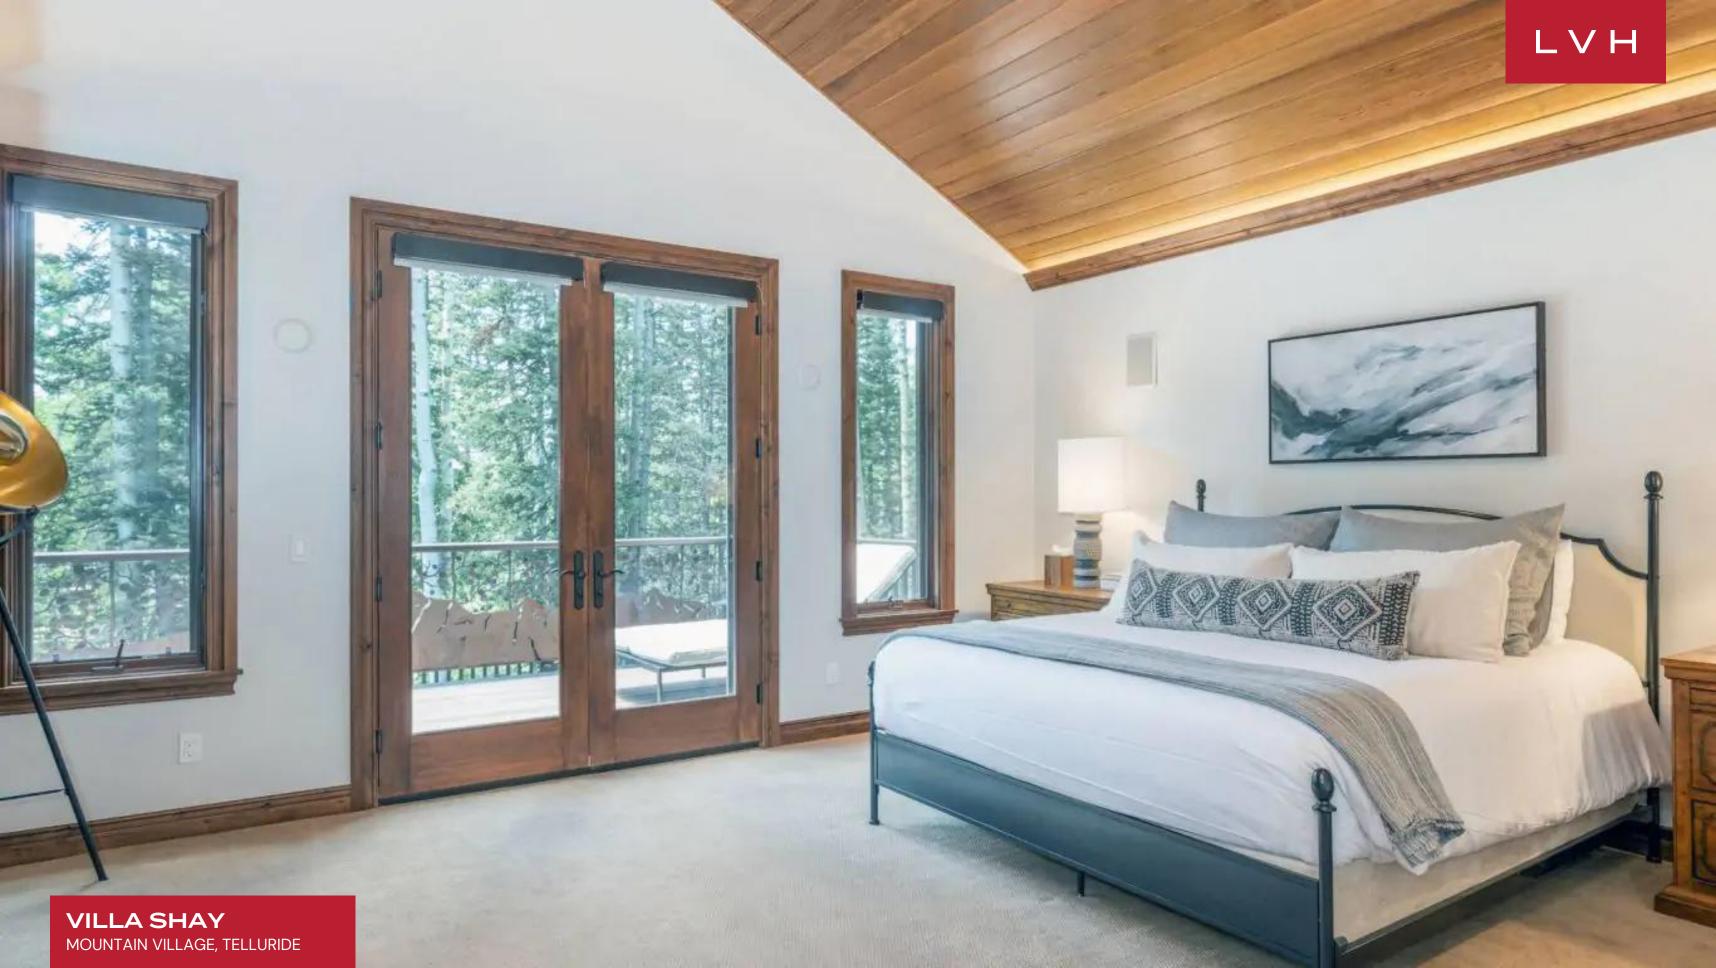

A handsome native stone facade gives way to a majestic double-story great room, pairing cathedral ceilings with floor-to-ceiling windows. Natural light and unobstructed woodland scenes stream into the gorgeous interiors pairing cosmopolitan sophistication with frontier-town rusticism. An elegant wrought-iron chandelier enhances a regal sense of verticality before an ultra-chic seating arrangement convened around a towering stone hearth. Urbane yet homey, the great room brims with snowed-in romanticism, providing the ultimate venue for apres ski downtime with family or evening gettogethers. A custom country-style gourmet kitchen is ideally configured for social spontaneity and lavish dining. Timeless traditional cabinetry, gleaming Calacatta quartz countertops, and a double Wolf gas range curate an exceptional workspace for the culinary master. Six sumptuous bedrooms spare no expense affording comfort and discretion for twelve, while an ancillary bunkbed may elevate capacity to fourteen. The master bedroom flaunts king-sized bedding, a walk-in closet, and an opulent ensuite bathroom with a jetted tub and separate shower. Alluring extras include a games room and full-sized pool table beckoning friendly competition and lovely memories.