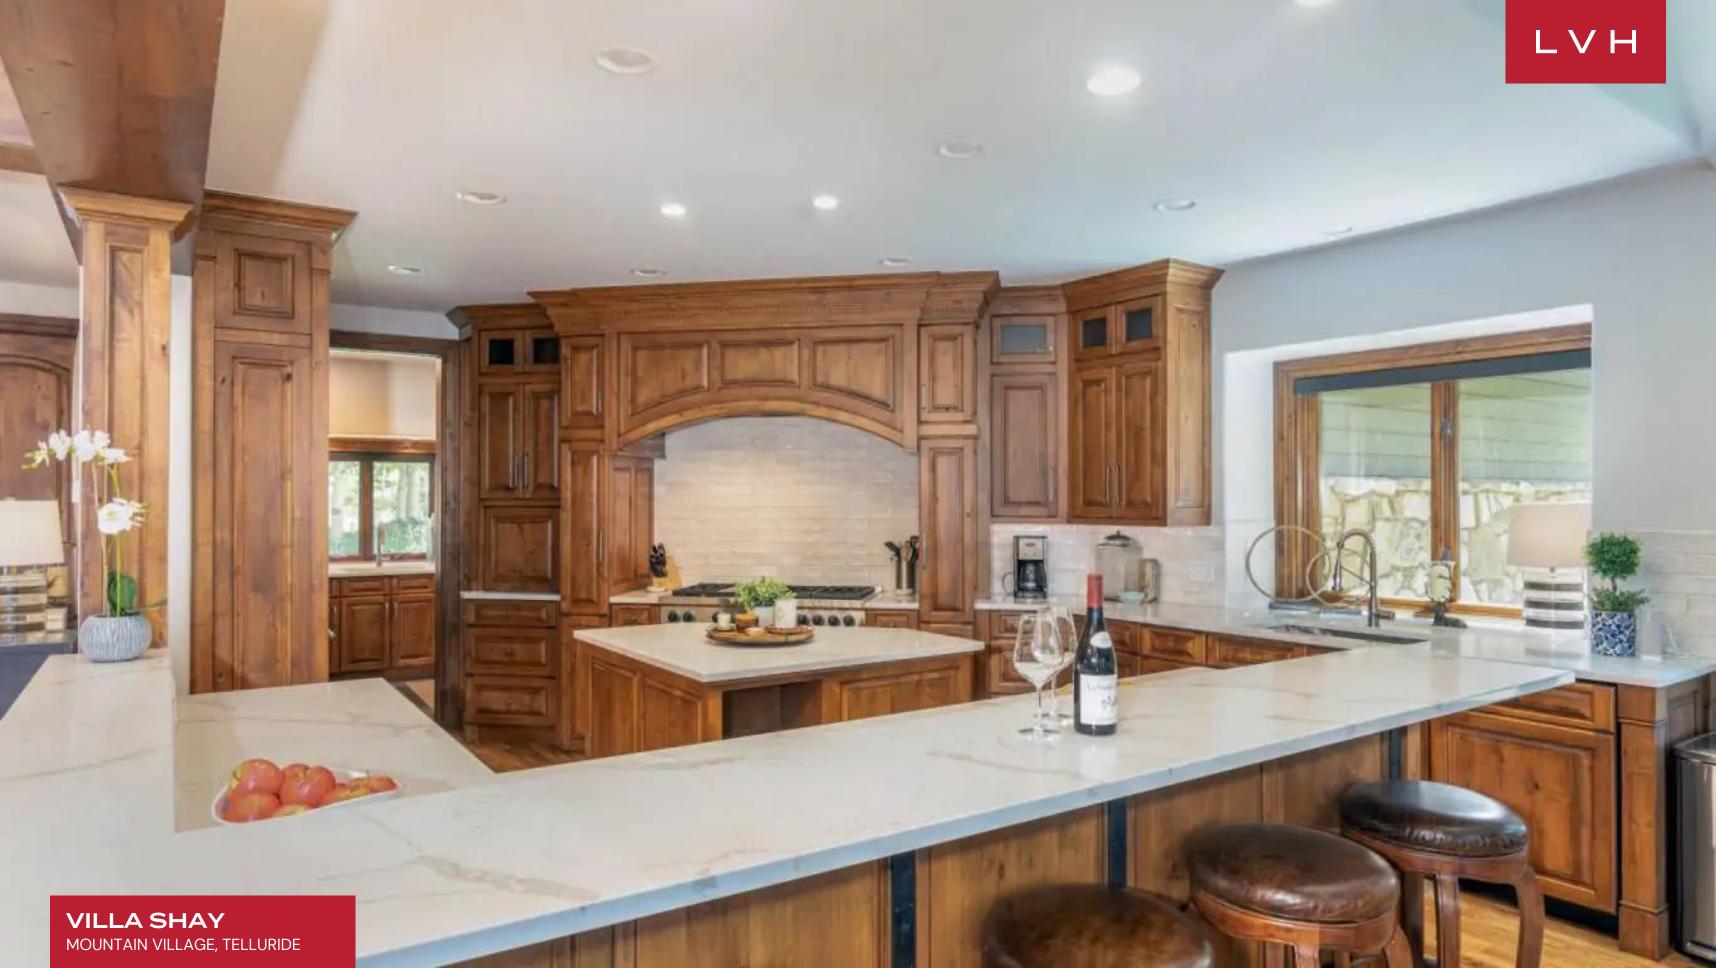

A handsome native stone facade gives way to a majestic double-story great room, pairing cathedral ceilings with floor-to-ceiling windows. Natural light and unobstructed woodland scenes stream into the gorgeous interiors pairing cosmopolitan sophistication with frontier-town rusticism. An elegant wrought-iron chandelier enhances a regal sense of verticality before an ultra-chic seating arrangement convened around a towering stone hearth. Urbane yet homey, the great room brims with snowed-in romanticism, providing the ultimate venue for apres ski downtime with family or evening gettogethers. A custom country-style gourmet kitchen is ideally configured for social spontaneity and lavish dining. Timeless traditional cabinetry, gleaming Calacatta quartz countertops, and a double Wolf gas range curate an exceptional workspace for the culinary master. Six sumptuous bedrooms spare no expense affording comfort and discretion for twelve, while an ancillary bunkbed may elevate capacity to fourteen. The master bedroom flaunts king-sized bedding, a walk-in closet, and an opulent ensuite bathroom with a jetted tub and separate shower. Alluring extras include a games room and full-sized pool table beckoning friendly competition and lovely memories.