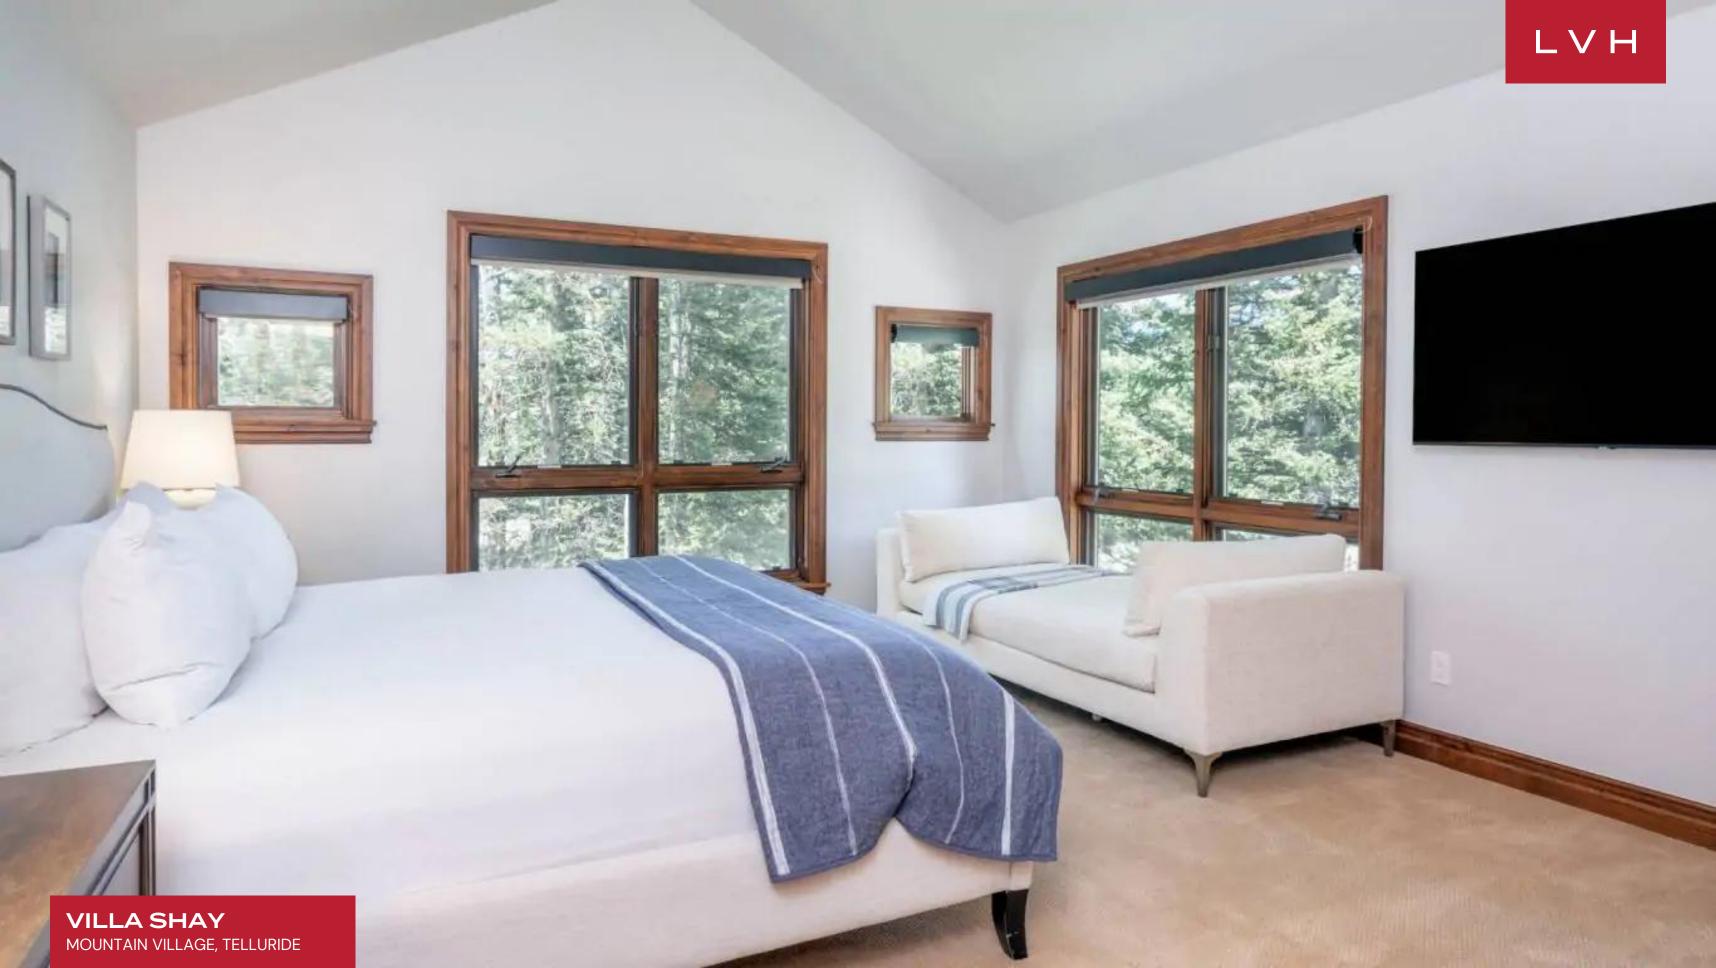

A handsome native stone facade gives way to a majestic double-story great room, pairing cathedral ceilings with floor-to-ceiling windows. Natural light and unobstructed woodland scenes stream into the gorgeous interiors pairing cosmopolitan sophistication with frontier-town rusticism. An elegant wrought-iron chandelier enhances a regal sense of verticality before an ultra-chic seating arrangement convened around a towering stone hearth. Urbane yet homey, the great room brims with snowed-in romanticism, providing the ultimate venue for apres ski downtime with family or evening gettogethers. A custom country-style gourmet kitchen is ideally configured for social spontaneity and lavish dining. Timeless traditional cabinetry, gleaming Calacatta quartz countertops, and a double Wolf gas range curate an exceptional workspace for the culinary master. Six sumptuous bedrooms spare no expense affording comfort and discretion for twelve, while an ancillary bunkbed may elevate capacity to fourteen. The master bedroom flaunts king-sized bedding, a walk-in closet, and an opulent ensuite bathroom with a jetted tub and separate shower. Alluring extras include a games room and full-sized pool table beckoning friendly competition and lovely memories.