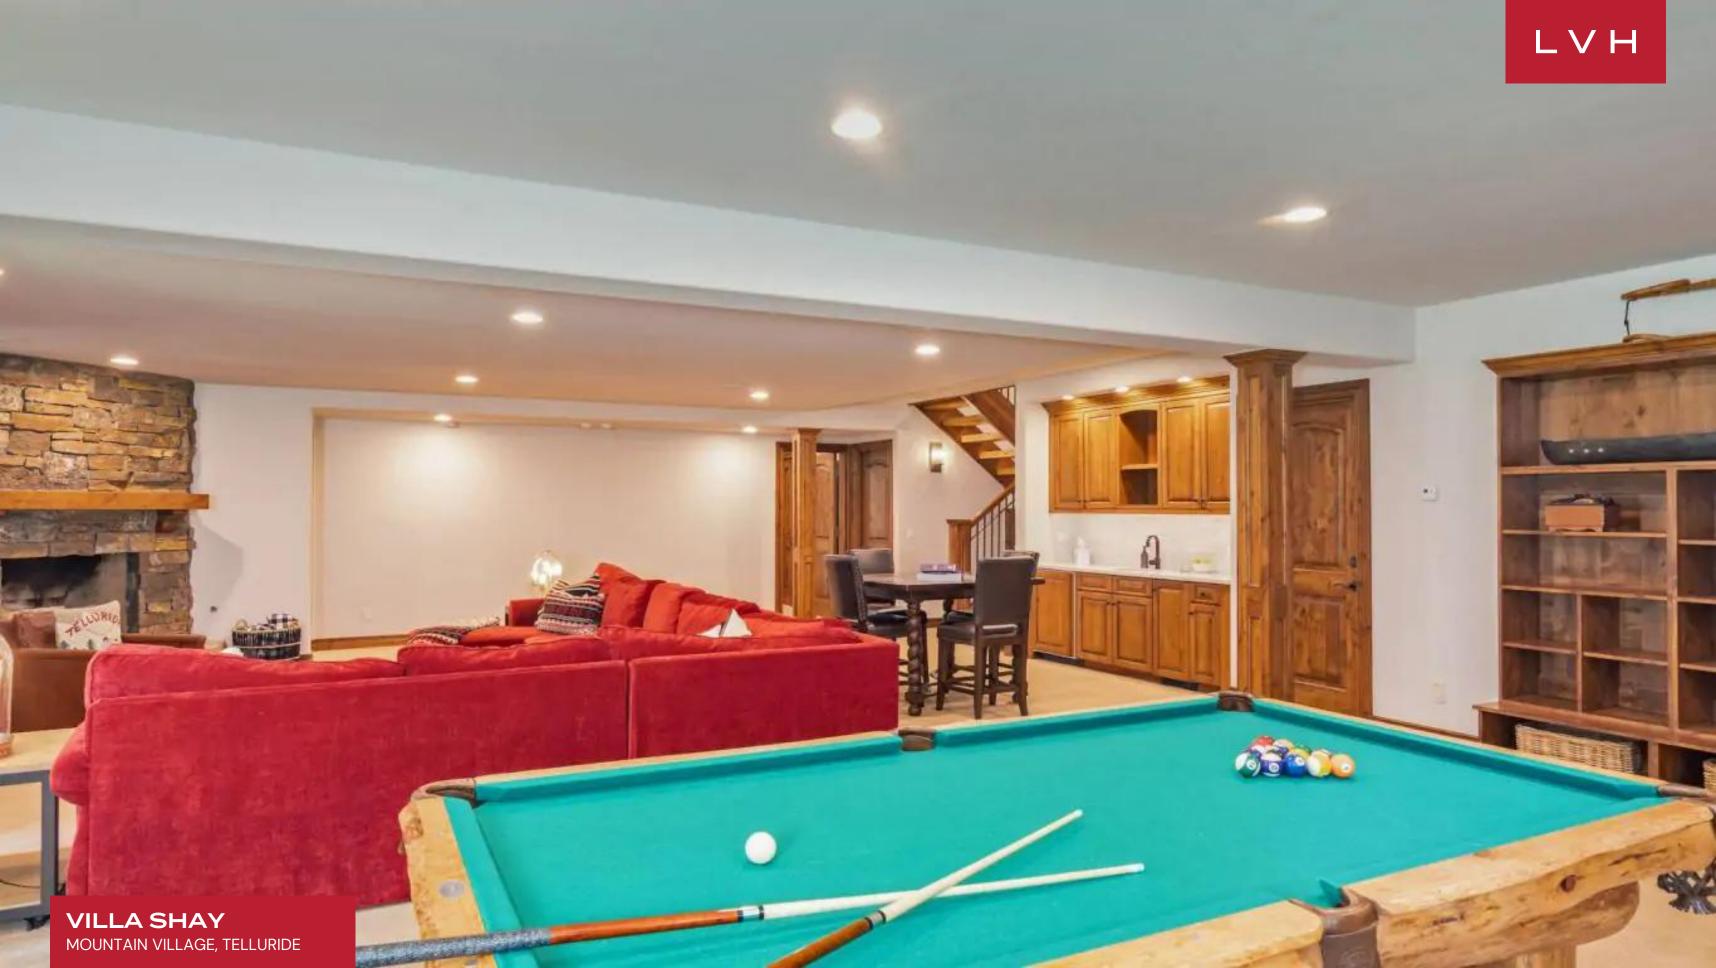

A handsome native stone facade gives way to a majestic double-story great room, pairing cathedral ceilings with floor-to-ceiling windows. Natural light and unobstructed woodland scenes stream into the gorgeous interiors pairing cosmopolitan sophistication with frontier-town rusticism. An elegant wrought-iron chandelier enhances a regal sense of verticality before an ultra-chic seating arrangement convened around a towering stone hearth. Urbane yet homey, the great room brims with snowed-in romanticism, providing the ultimate venue for apres ski downtime with family or evening gettogethers. A custom country-style gourmet kitchen is ideally configured for social spontaneity and lavish dining. Timeless traditional cabinetry, gleaming Calacatta quartz countertops, and a double Wolf gas range curate an exceptional workspace for the culinary master. Six sumptuous bedrooms spare no expense affording comfort and discretion for twelve, while an ancillary bunkbed may elevate capacity to fourteen. The master bedroom flaunts king-sized bedding, a walk-in closet, and an opulent ensuite bathroom with a jetted tub and separate shower. Alluring extras include a games room and full-sized pool table beckoning friendly competition and lovely memories.