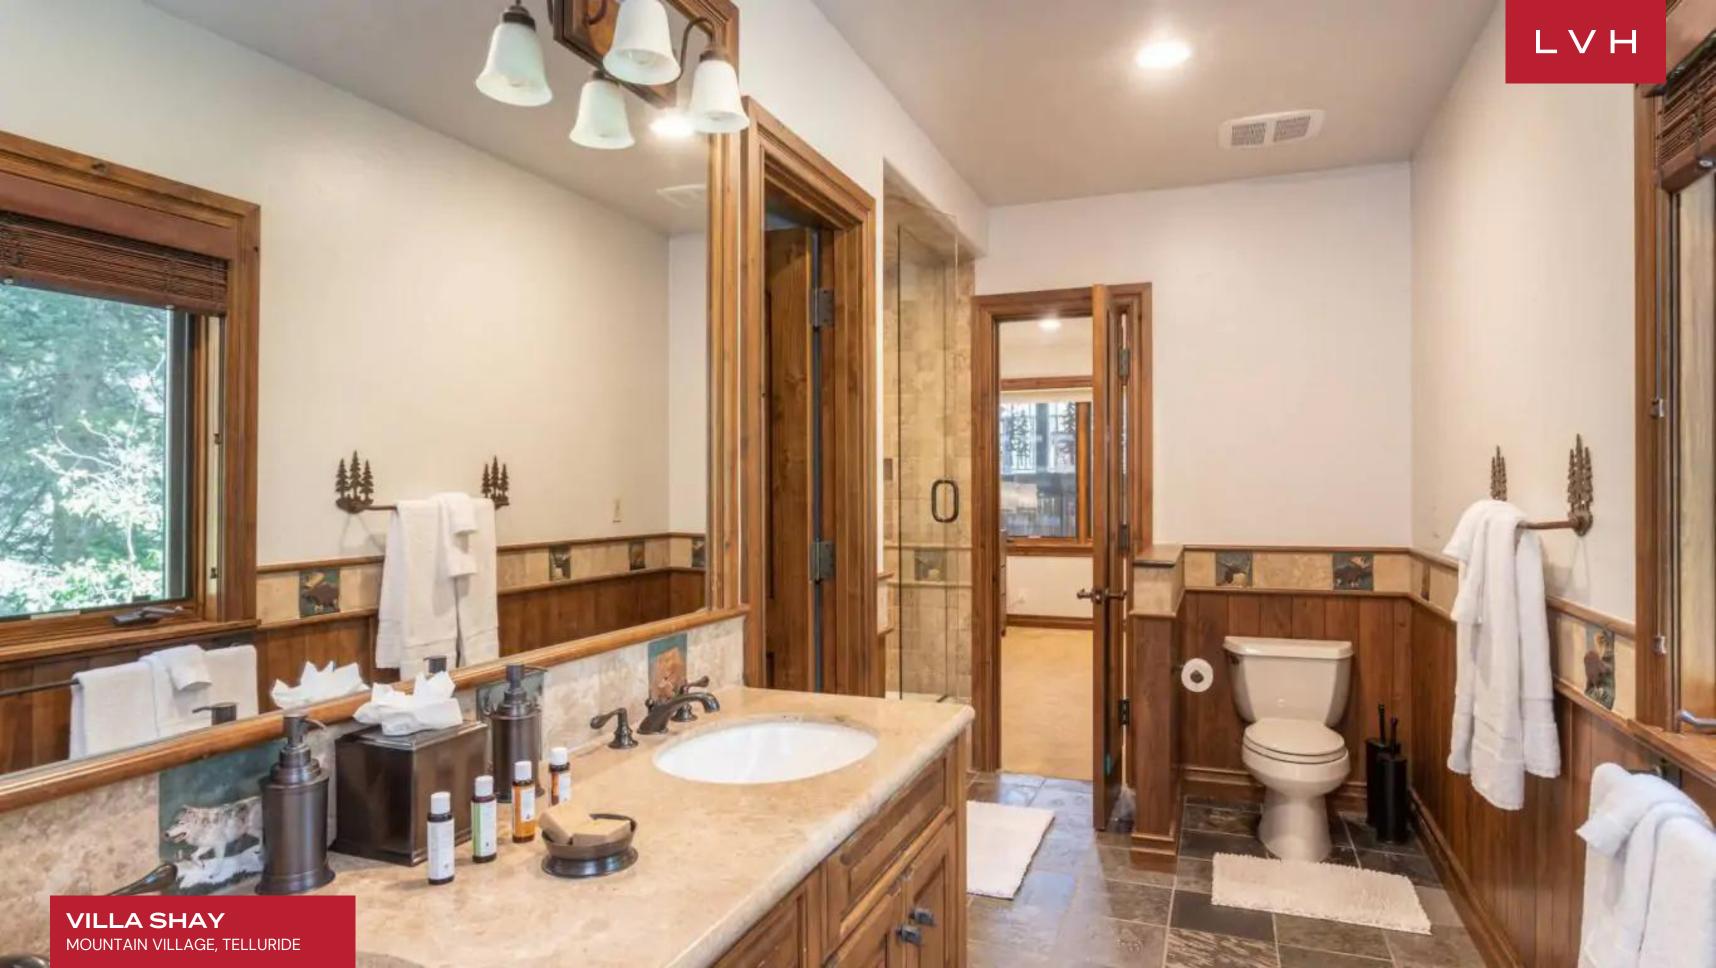

A handsome native stone facade gives way to a majestic double-story great room, pairing cathedral ceilings with floor-to-ceiling windows. Natural light and unobstructed woodland scenes stream into the gorgeous interiors pairing cosmopolitan sophistication with frontier-town rusticism. An elegant wrought-iron chandelier enhances a regal sense of verticality before an ultra-chic seating arrangement convened around a towering stone hearth. Urbane yet homey, the great room brims with snowed-in romanticism, providing the ultimate venue for apres ski downtime with family or evening gettogethers. A custom country-style gourmet kitchen is ideally configured for social spontaneity and lavish dining. Timeless traditional cabinetry, gleaming Calacatta quartz countertops, and a double Wolf gas range curate an exceptional workspace for the culinary master. Six sumptuous bedrooms spare no expense affording comfort and discretion for twelve, while an ancillary bunkbed may elevate capacity to fourteen. The master bedroom flaunts king-sized bedding, a walk-in closet, and an opulent ensuite bathroom with a jetted tub and separate shower. Alluring extras include a games room and full-sized pool table beckoning friendly competition and lovely memories.