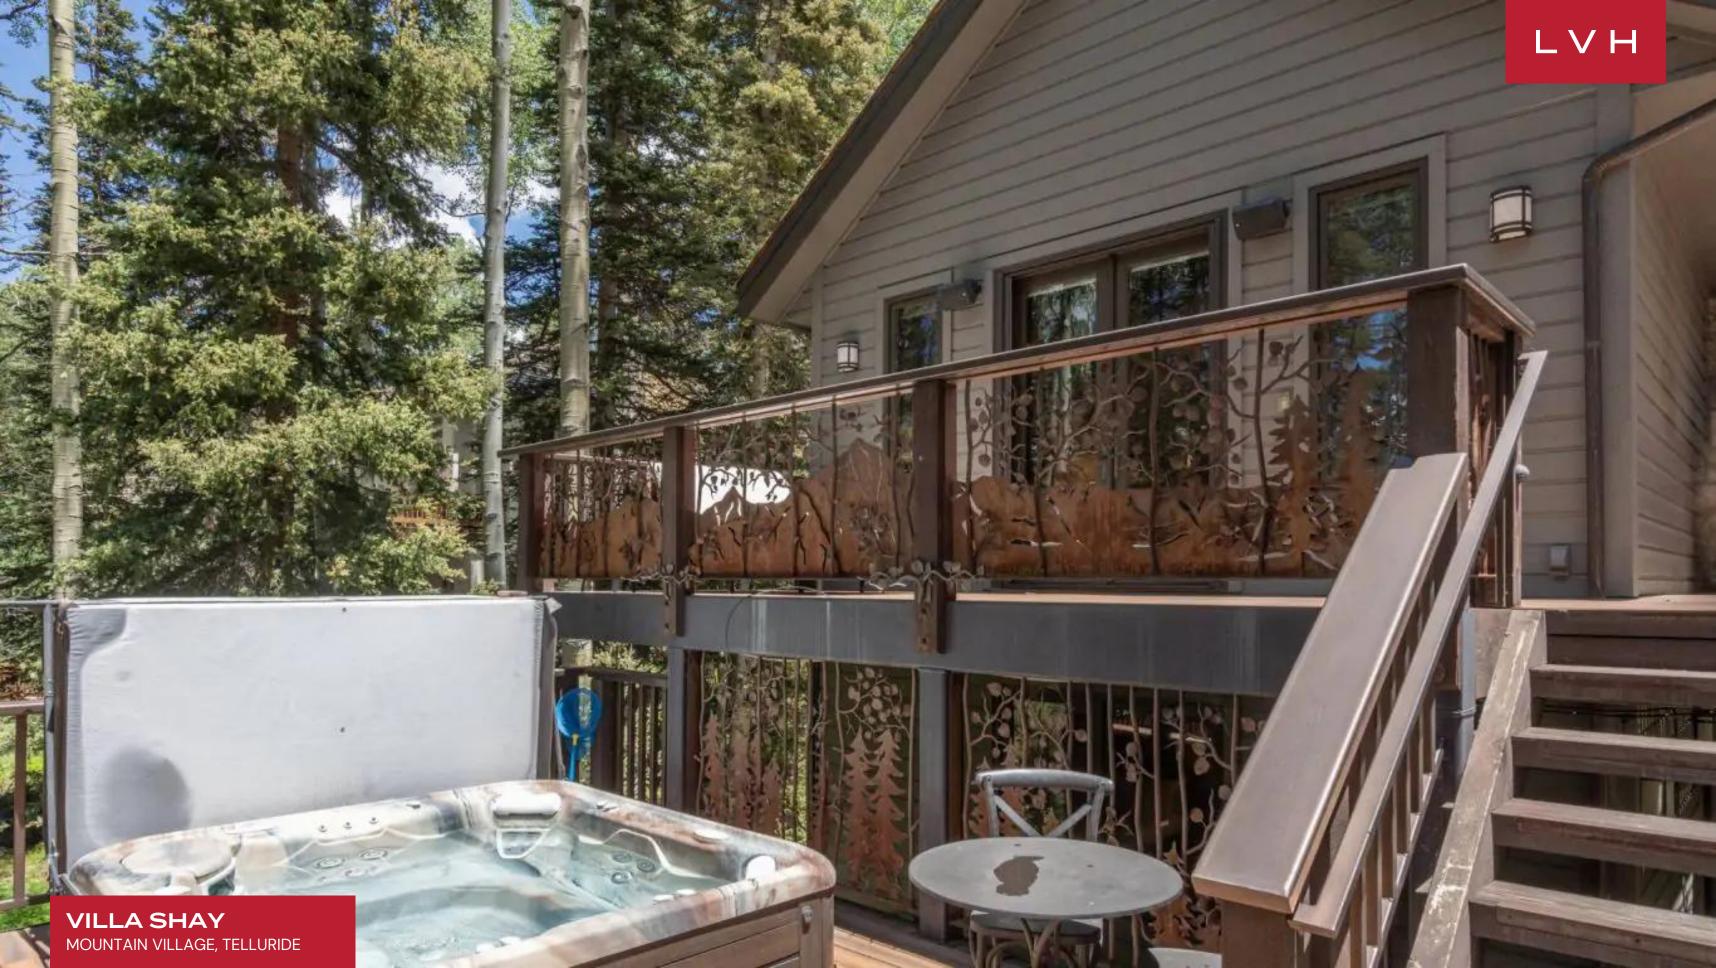

Villa Shay's outdoors offer no shortage of shaded and unshaded deck spaces for soaking up the glory of the Colorado Rockies. This all-season beauty is outfitted with a top-floor alfresco terrace and a middle-floor deck with a hot tub. An additional lower-floor patio offers extra entertaining space enveloped by the crisp alpine air.

#### **EXTERIOR**

- BBQ
- Garage
- Hot Tub
- Sun Loungers
- Al Fresco Dining
- Patio
- Terrace