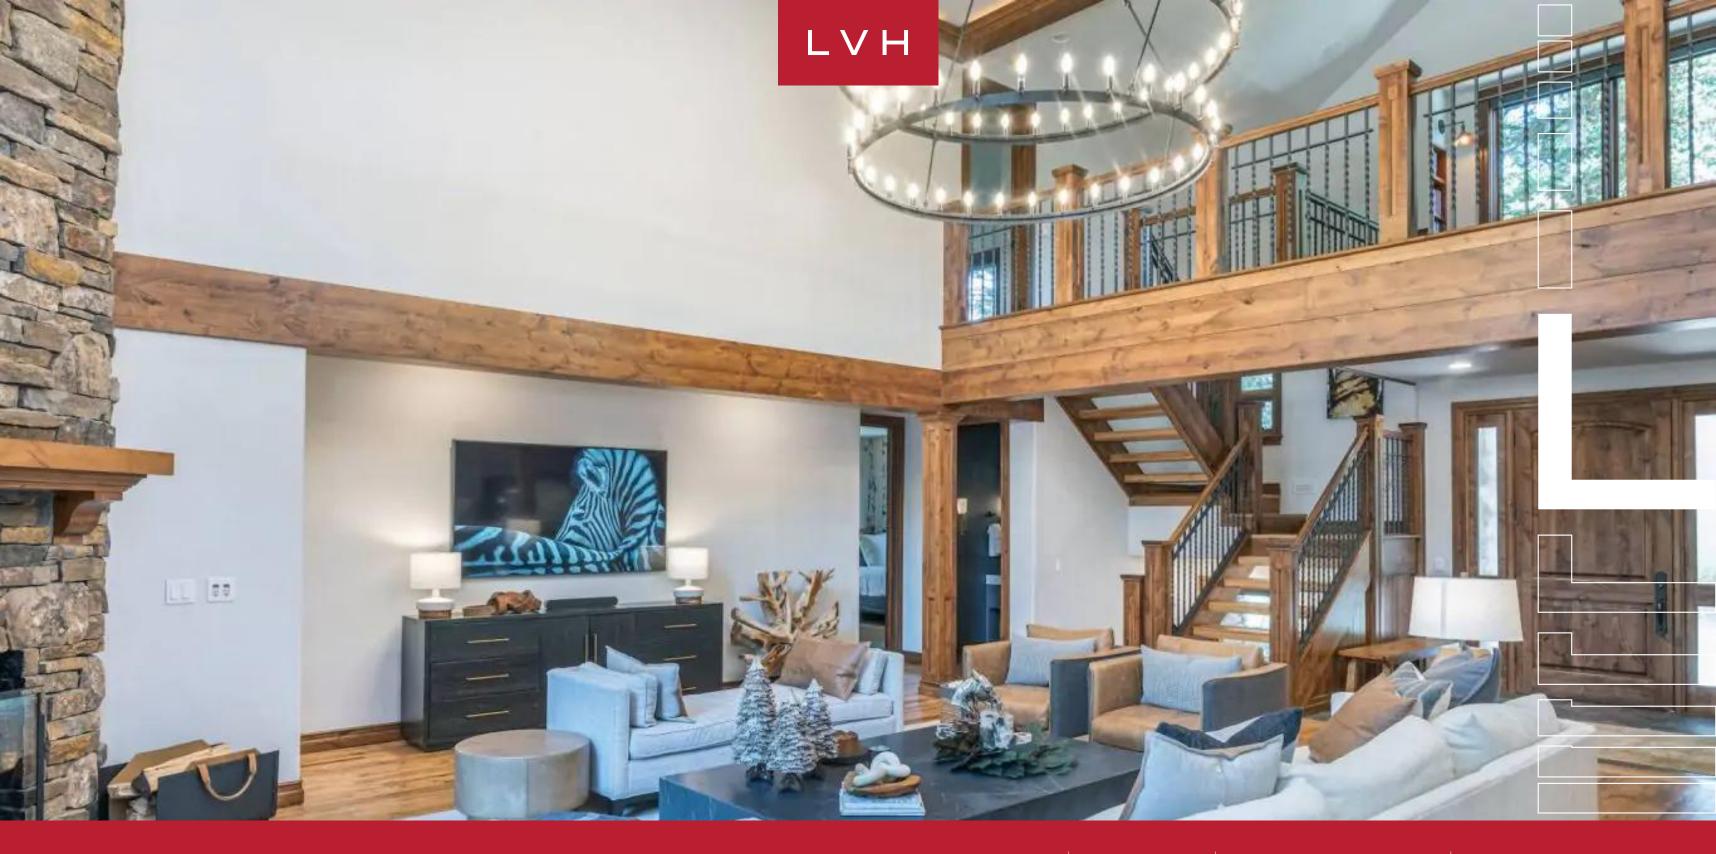

A handsome native stone facade gives way to a majestic double-story great room, pairing cathedral ceilings with floor-to-ceiling windows. Natural light and unobstructed woodland scenes stream into the gorgeous interiors pairing cosmopolitan sophistication with frontier-town rusticism. An elegant wrought-iron chandelier enhances a regal sense of verticality before an ultra-chic seating arrangement convened around a towering stone hearth. Urbane yet homey, the great room brims with snowed-in romanticism, providing the ultimate venue for apres ski downtime with family or evening gettogethers. A custom country-style gourmet kitchen is ideally configured for social spontaneity and lavish dining. Timeless traditional cabinetry, gleaming Calacatta quartz countertops, and a double Wolf gas range curate an exceptional workspace for the culinary master. Six sumptuous bedrooms spare no expense affording comfort and discretion for twelve, while an ancillary bunkbed may elevate capacity to fourteen. The master bedroom flaunts king-sized bedding, a walk-in closet, and an opulent ensuite bathroom with a jetted tub and separate shower. Alluring extras include a games room and full-sized pool table beckoning friendly competition and lovely memories.