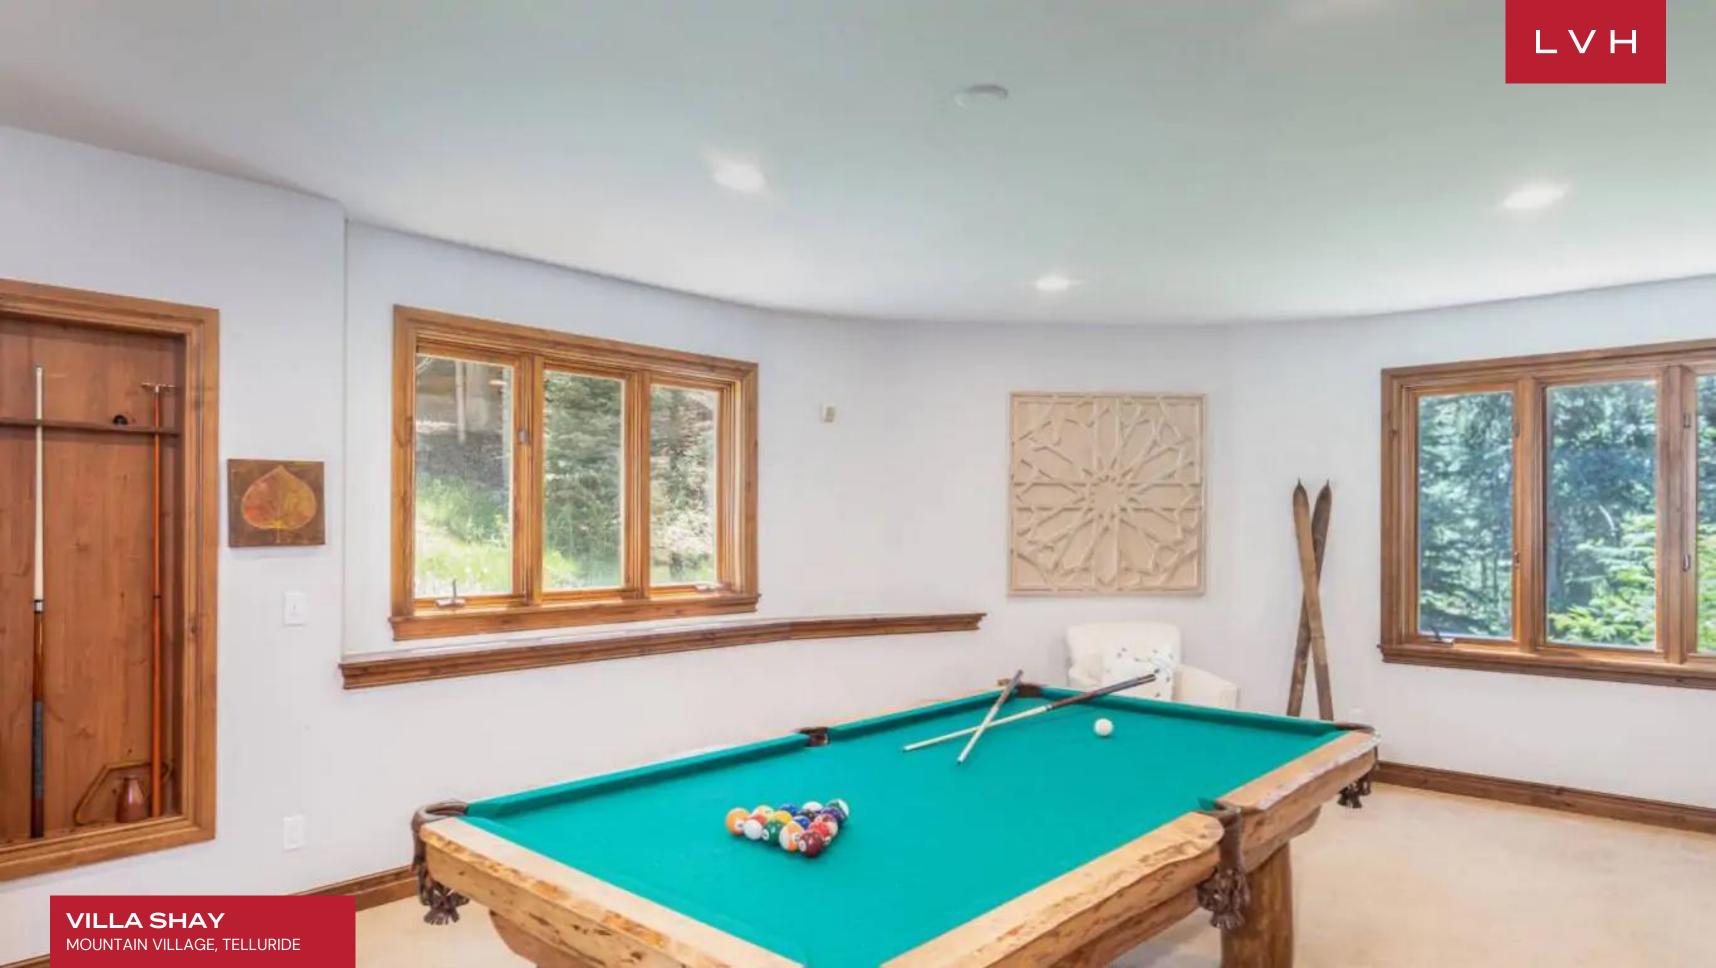

A handsome native stone facade gives way to a majestic double-story great room, pairing cathedral ceilings with floor-to-ceiling windows. Natural light and unobstructed woodland scenes stream into the gorgeous interiors pairing cosmopolitan sophistication with frontier-town rusticism. An elegant wrought-iron chandelier enhances a regal sense of verticality before an ultra-chic seating arrangement convened around a towering stone hearth. Urbane yet homey, the great room brims with snowed-in romanticism, providing the ultimate venue for apres ski downtime with family or evening gettogethers. A custom country-style gourmet kitchen is ideally configured for social spontaneity and lavish dining. Timeless traditional cabinetry, gleaming Calacatta quartz countertops, and a double Wolf gas range curate an exceptional workspace for the culinary master. Six sumptuous bedrooms spare no expense affording comfort and discretion for twelve, while an ancillary bunkbed may elevate capacity to fourteen. The master bedroom flaunts king-sized bedding, a walk-in closet, and an opulent ensuite bathroom with a jetted tub and separate shower. Alluring extras include a games room and full-sized pool table beckoning friendly competition and lovely memories.