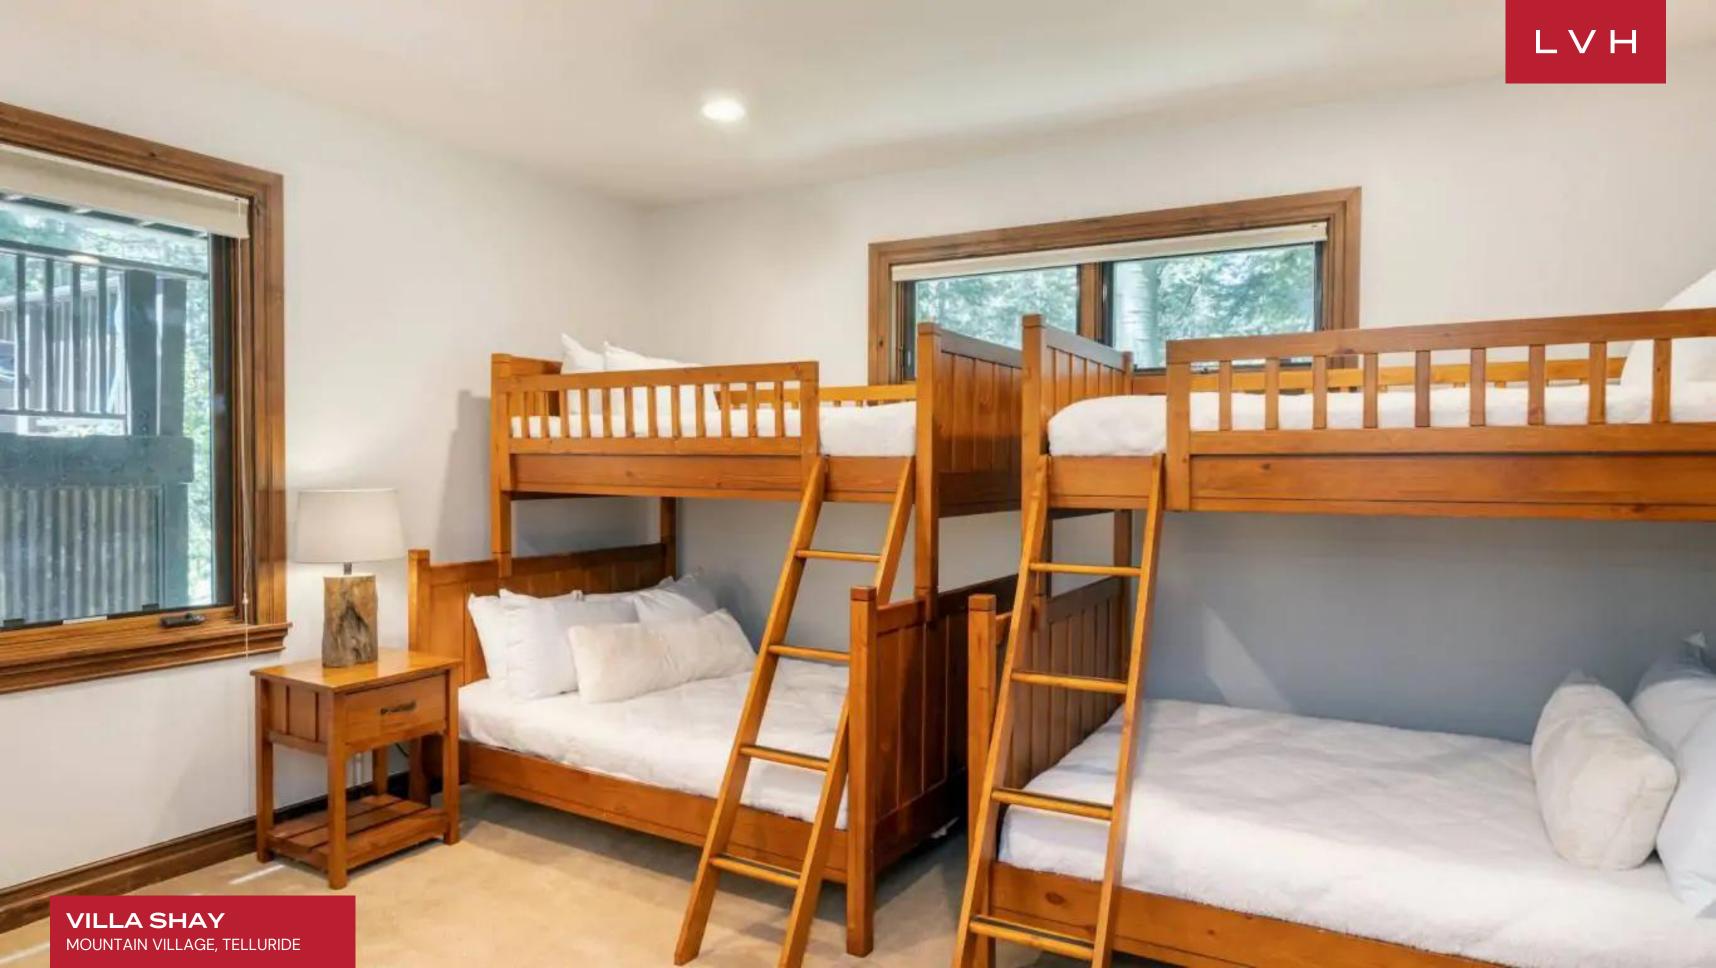

A handsome native stone facade gives way to a majestic double-story great room, pairing cathedral ceilings with floor-to-ceiling windows. Natural light and unobstructed woodland scenes stream into the gorgeous interiors pairing cosmopolitan sophistication with frontier-town rusticism. An elegant wrought-iron chandelier enhances a regal sense of verticality before an ultra-chic seating arrangement convened around a towering stone hearth. Urbane yet homey, the great room brims with snowed-in romanticism, providing the ultimate venue for apres ski downtime with family or evening gettogethers. A custom country-style gourmet kitchen is ideally configured for social spontaneity and lavish dining. Timeless traditional cabinetry, gleaming Calacatta quartz countertops, and a double Wolf gas range curate an exceptional workspace for the culinary master. Six sumptuous bedrooms spare no expense affording comfort and discretion for twelve, while an ancillary bunkbed may elevate capacity to fourteen. The master bedroom flaunts king-sized bedding, a walk-in closet, and an opulent ensuite bathroom with a jetted tub and separate shower. Alluring extras include a games room and full-sized pool table beckoning friendly competition and lovely memories.