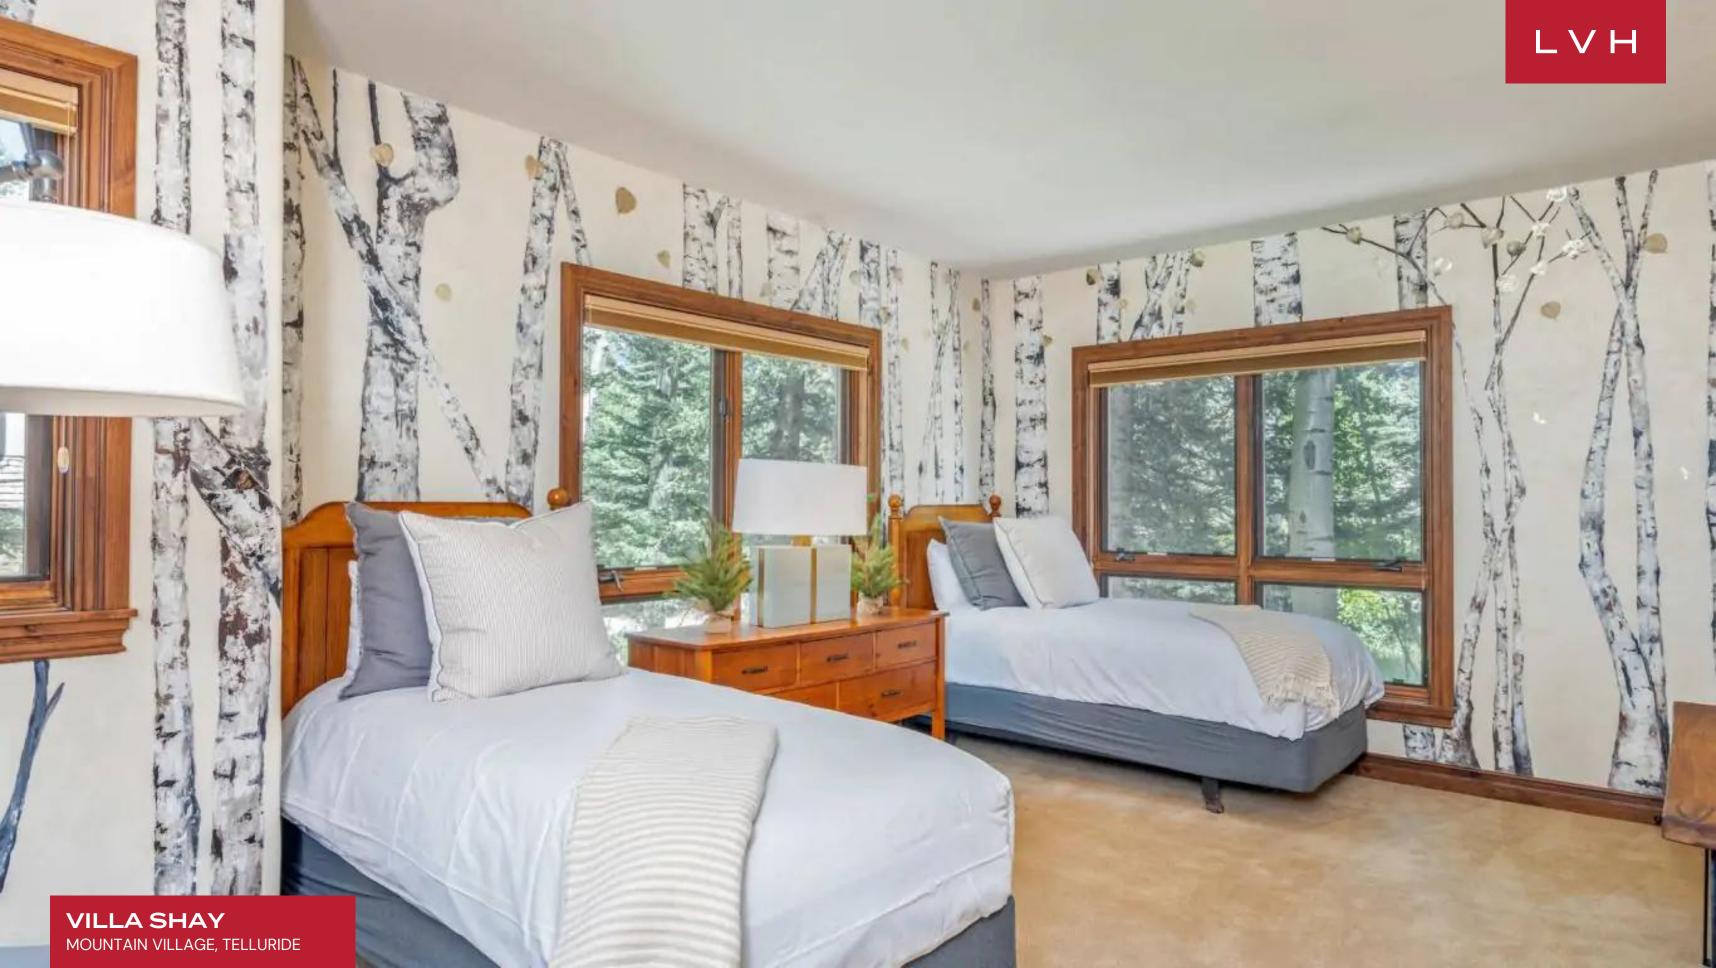

A handsome native stone facade gives way to a majestic double-story great room, pairing cathedral ceilings with floor-to-ceiling windows. Natural light and unobstructed woodland scenes stream into the gorgeous interiors pairing cosmopolitan sophistication with frontier-town rusticism. An elegant wrought-iron chandelier enhances a regal sense of verticality before an ultra-chic seating arrangement convened around a towering stone hearth. Urbane yet homey, the great room brims with snowed-in romanticism, providing the ultimate venue for apres ski downtime with family or evening gettogethers. A custom country-style gourmet kitchen is ideally configured for social spontaneity and lavish dining. Timeless traditional cabinetry, gleaming Calacatta quartz countertops, and a double Wolf gas range curate an exceptional workspace for the culinary master. Six sumptuous bedrooms spare no expense affording comfort and discretion for twelve, while an ancillary bunkbed may elevate capacity to fourteen. The master bedroom flaunts king-sized bedding, a walk-in closet, and an opulent ensuite bathroom with a jetted tub and separate shower. Alluring extras include a games room and full-sized pool table beckoning friendly competition and lovely memories.