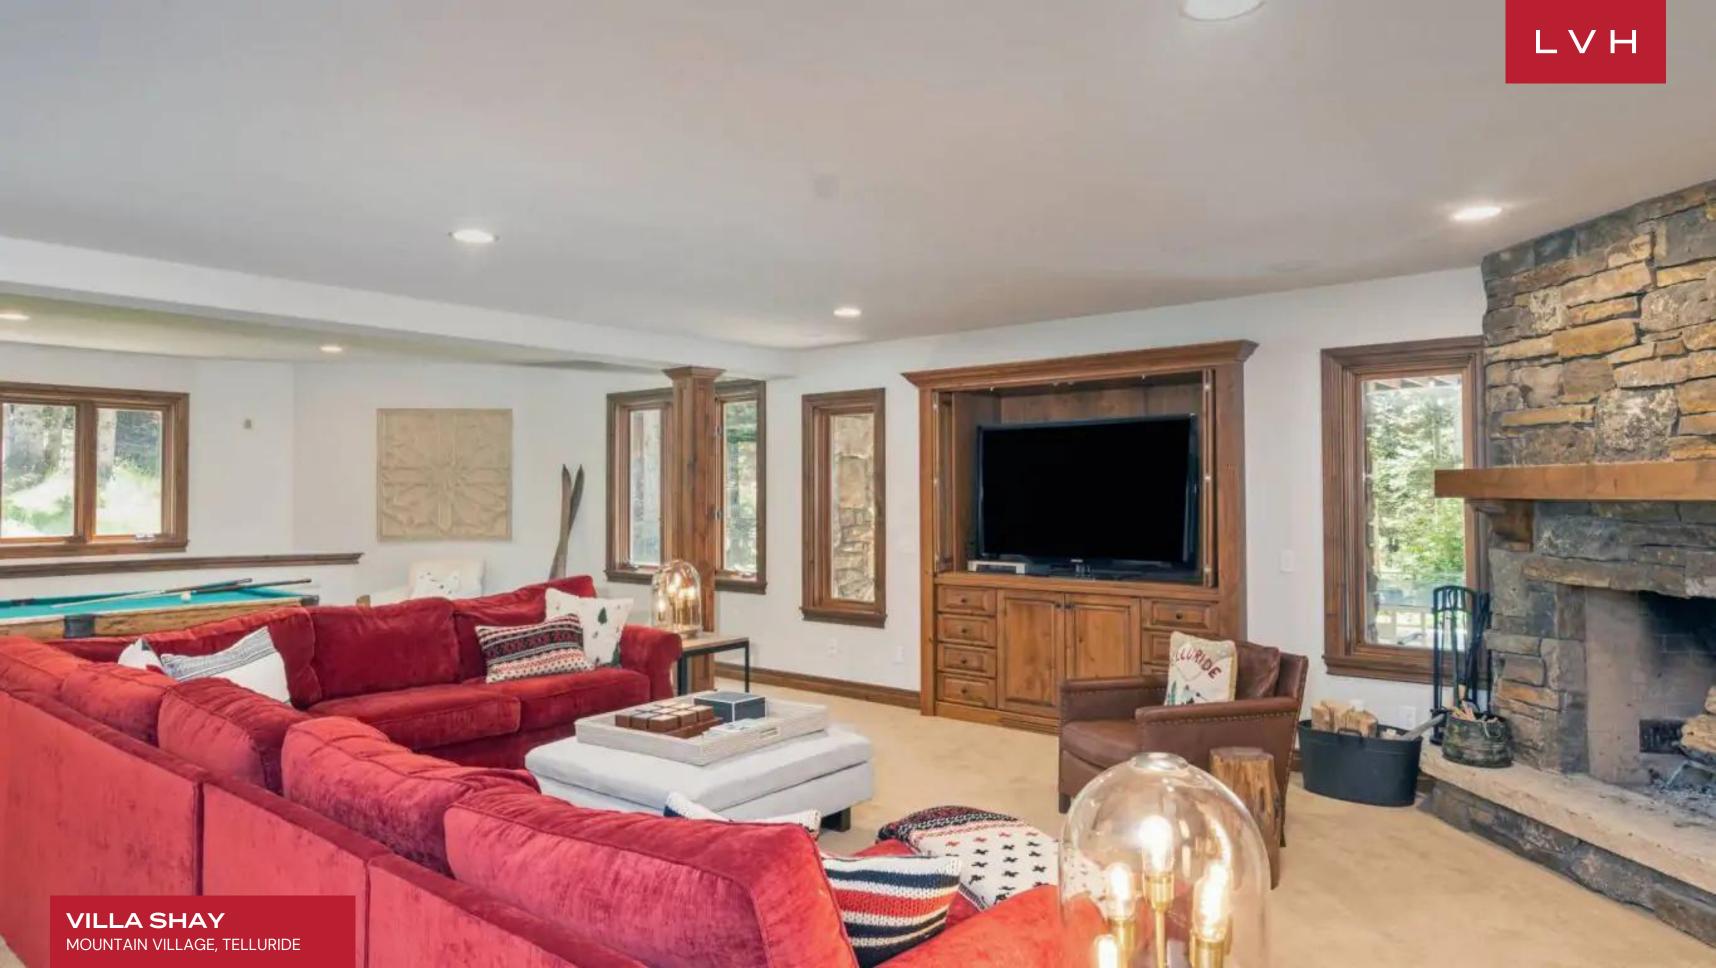

A handsome native stone facade gives way to a majestic double-story great room, pairing cathedral ceilings with floor-to-ceiling windows. Natural light and unobstructed woodland scenes stream into the gorgeous interiors pairing cosmopolitan sophistication with frontier-town rusticism. An elegant wrought-iron chandelier enhances a regal sense of verticality before an ultra-chic seating arrangement convened around a towering stone hearth. Urbane yet homey, the great room brims with snowed-in romanticism, providing the ultimate venue for apres ski downtime with family or evening gettogethers. A custom country-style gourmet kitchen is ideally configured for social spontaneity and lavish dining. Timeless traditional cabinetry, gleaming Calacatta quartz countertops, and a double Wolf gas range curate an exceptional workspace for the culinary master. Six sumptuous bedrooms spare no expense affording comfort and discretion for twelve, while an ancillary bunkbed may elevate capacity to fourteen. The master bedroom flaunts king-sized bedding, a walk-in closet, and an opulent ensuite bathroom with a jetted tub and separate shower. Alluring extras include a games room and full-sized pool table beckoning friendly competition and lovely memories.