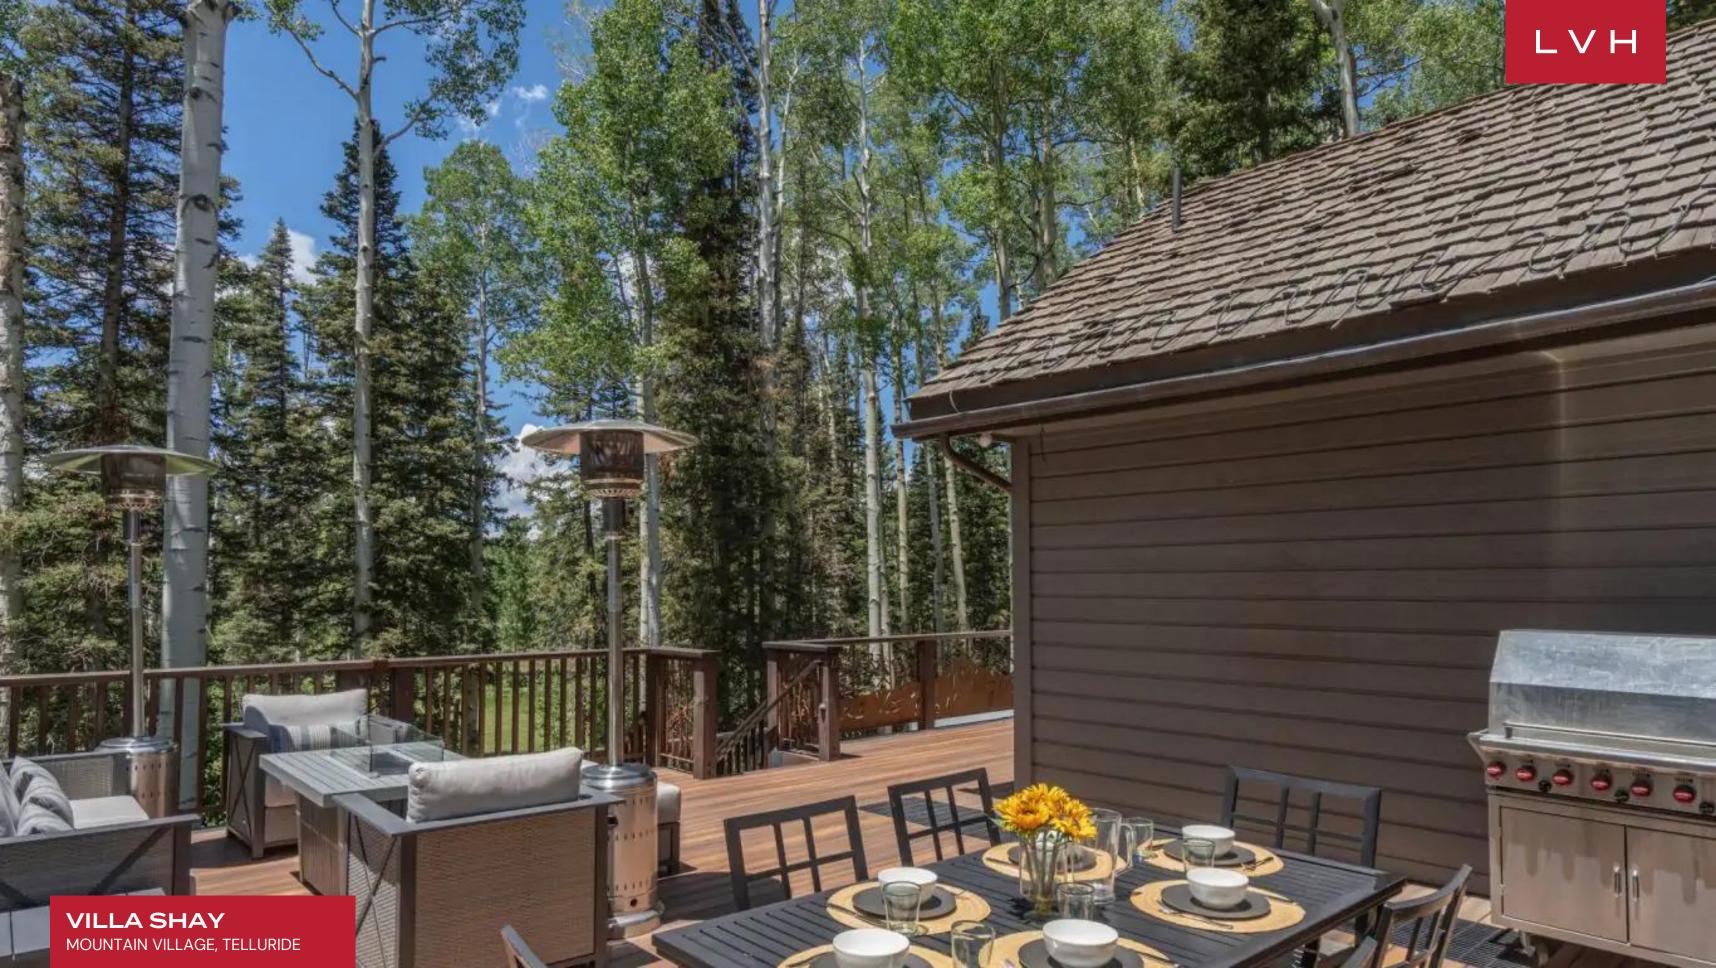

Villa Shay's outdoors offer no shortage of shaded and unshaded deck spaces for soaking up the glory of the Colorado Rockies. This all-season beauty is outfitted with a top-floor alfresco terrace and a middle-floor deck with a hot tub. An additional lower-floor patio offers extra entertaining space enveloped by the crisp alpine air.

#### **EXTERIOR**

- BBQ
- Garage
- Hot Tub
- Sun Loungers
- Al Fresco Dining
- Patio
- Terrace