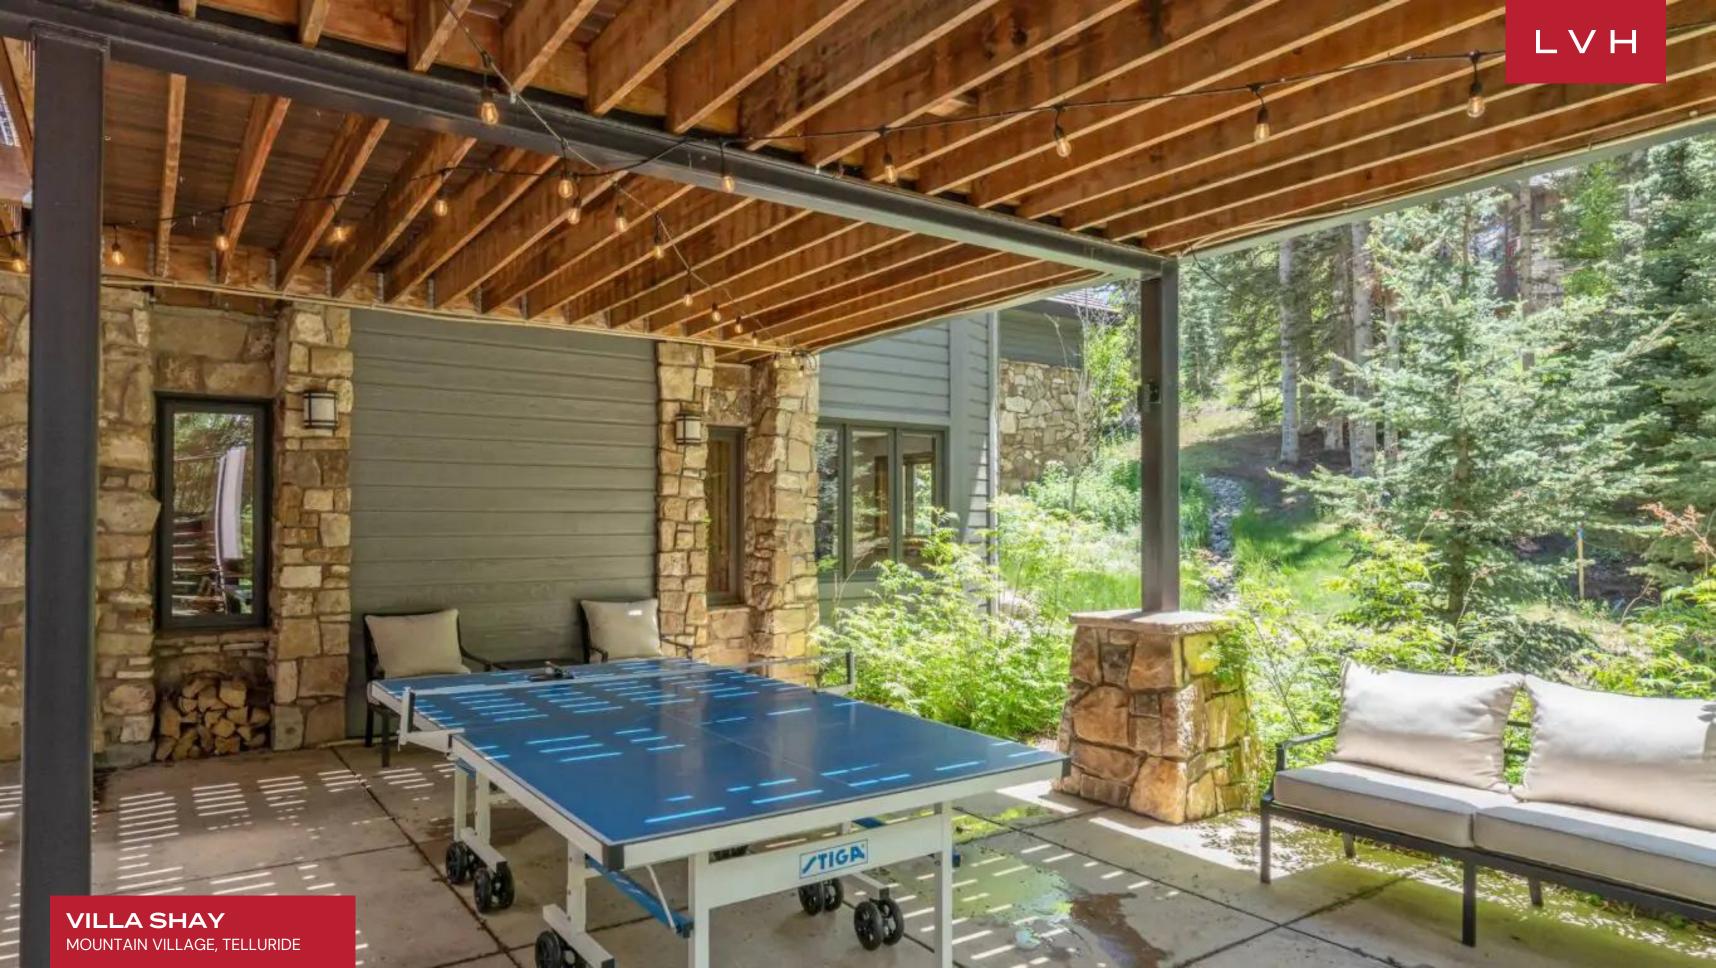

Villa Shay's outdoors offer no shortage of shaded and unshaded deck spaces for soaking up the glory of the Colorado Rockies. This all-season beauty is outfitted with a top-floor alfresco terrace and a middle-floor deck with a hot tub. An additional lower-floor patio offers extra entertaining space enveloped by the crisp alpine air.