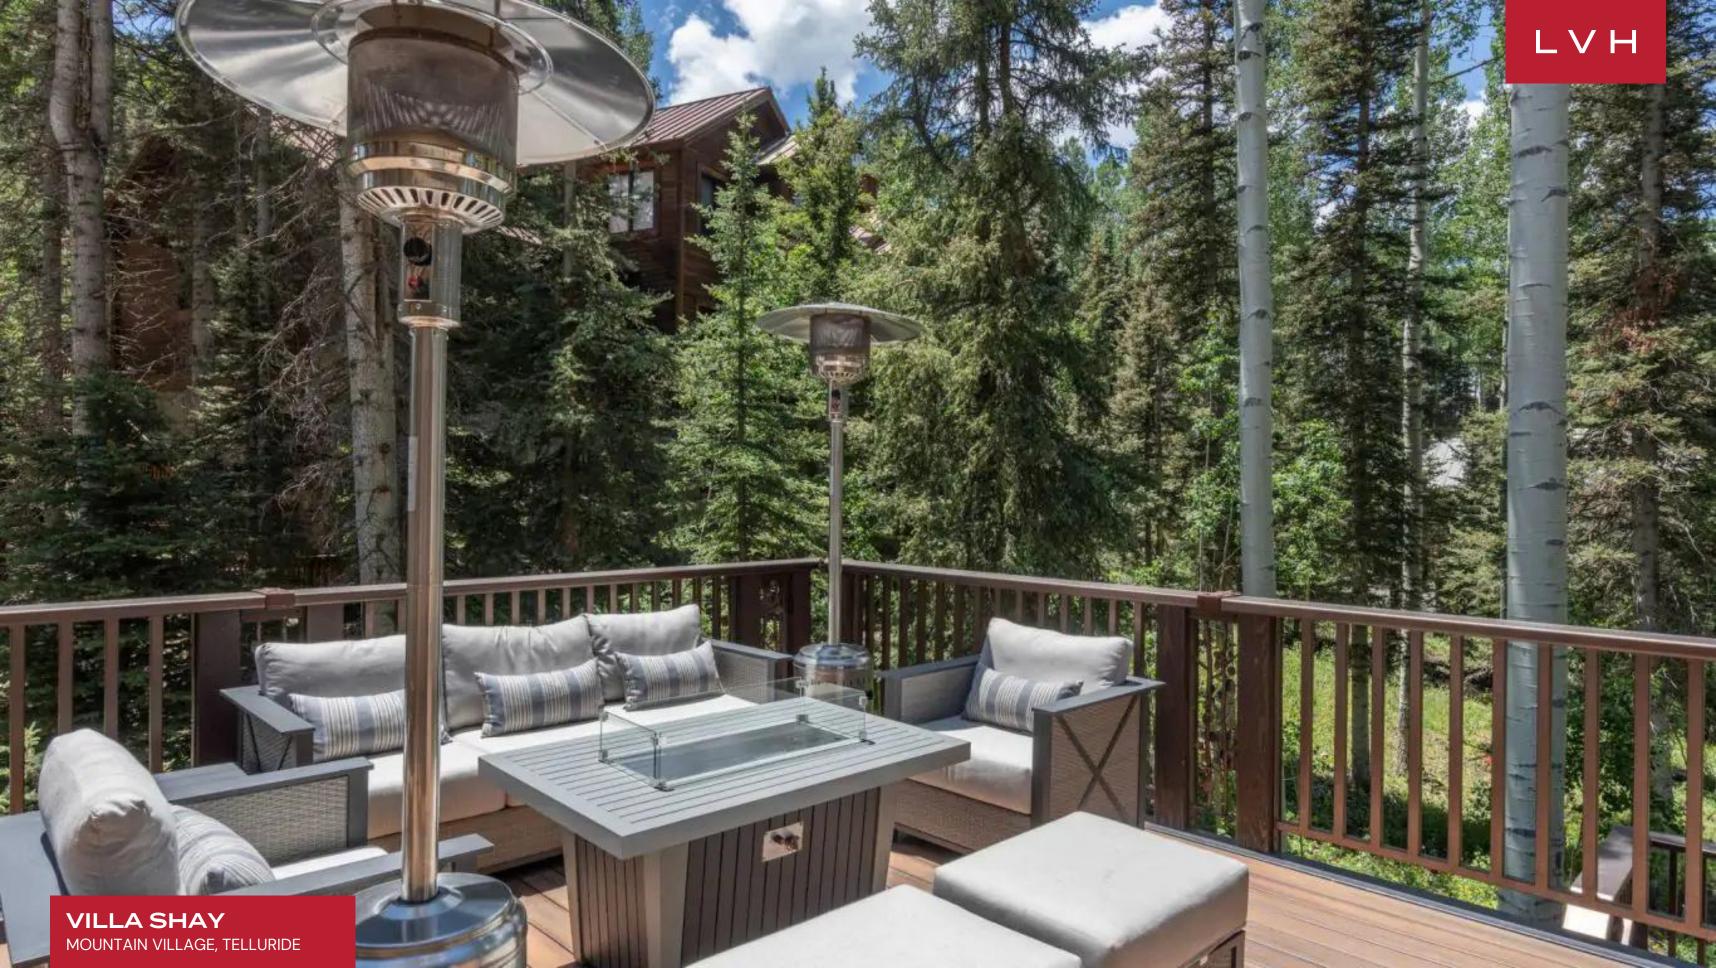

Villa Shay's outdoors offer no shortage of shaded and unshaded deck spaces for soaking up the glory of the Colorado Rockies. This all-season beauty is outfitted with a top-floor alfresco terrace and a middle-floor deck with a hot tub. An additional lower-floor patio offers extra entertaining space enveloped by the crisp alpine air.

#### **EXTERIOR**

- BBQ
- Garage
- Hot Tub
- Sun Loungers
- Al Fresco Dining
- Patio
- Terrace