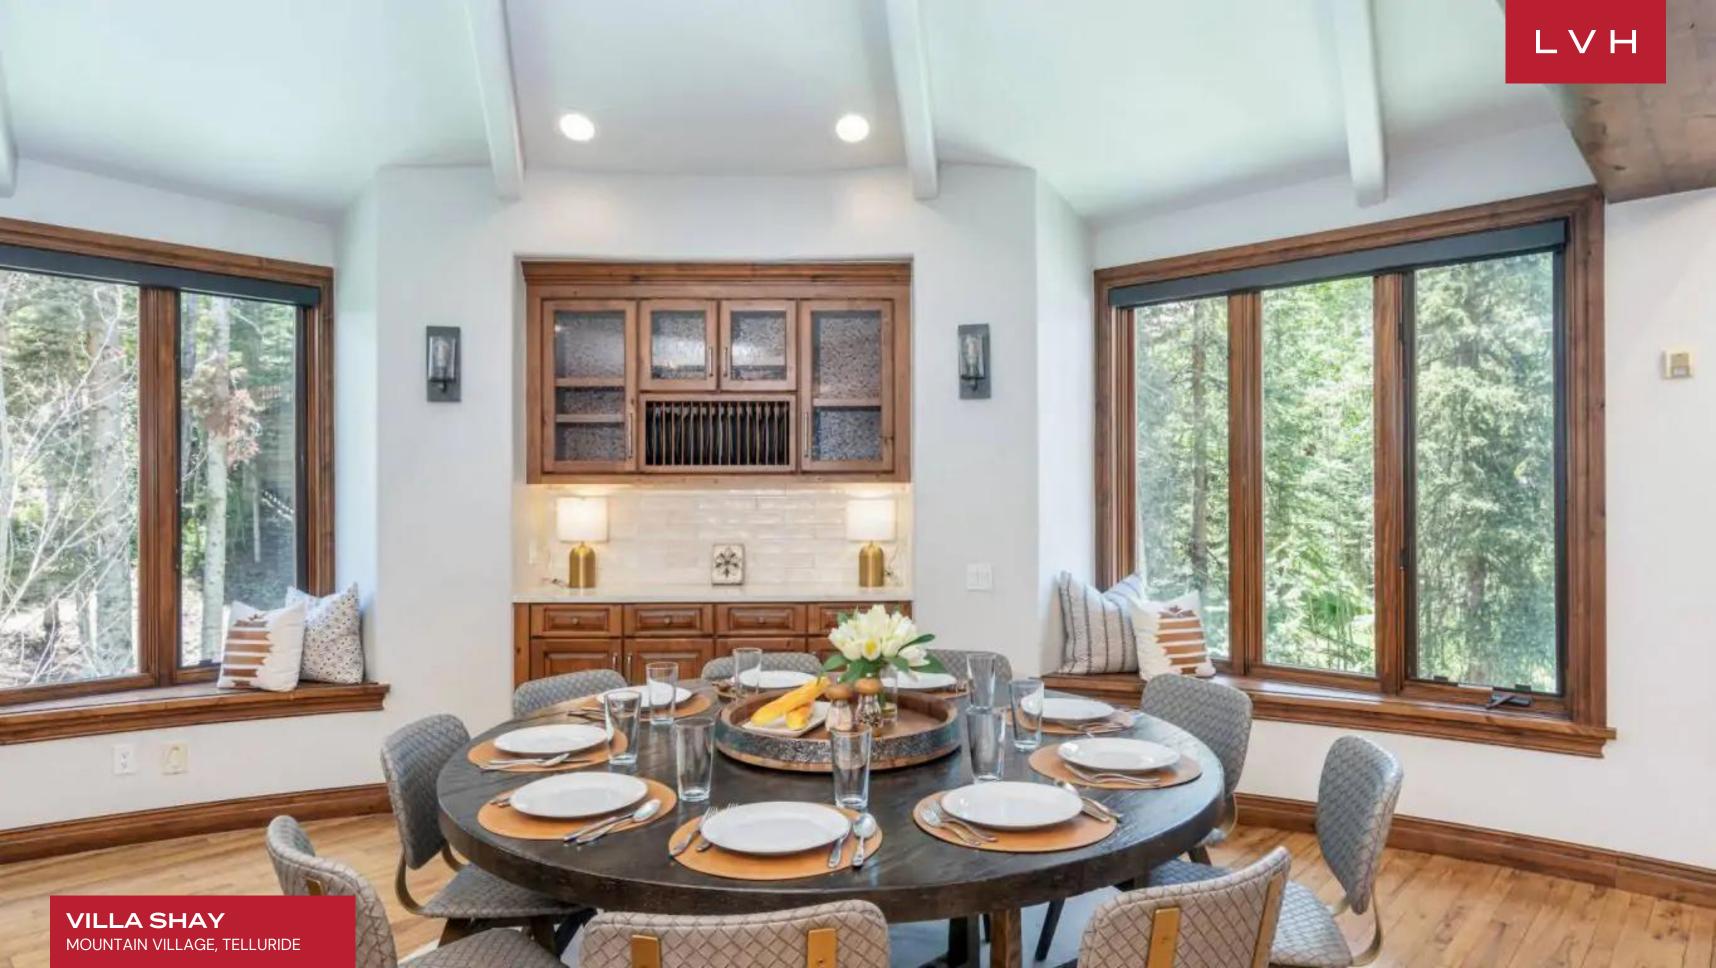

A handsome native stone facade gives way to a majestic double-story great room, pairing cathedral ceilings with floor-to-ceiling windows. Natural light and unobstructed woodland scenes stream into the gorgeous interiors pairing cosmopolitan sophistication with frontier-town rusticism. An elegant wrought-iron chandelier enhances a regal sense of verticality before an ultra-chic seating arrangement convened around a towering stone hearth. Urbane yet homey, the great room brims with snowed-in romanticism, providing the ultimate venue for apres ski downtime with family or evening gettogethers. A custom country-style gourmet kitchen is ideally configured for social spontaneity and lavish dining. Timeless traditional cabinetry, gleaming Calacatta quartz countertops, and a double Wolf gas range curate an exceptional workspace for the culinary master. Six sumptuous bedrooms spare no expense affording comfort and discretion for twelve, while an ancillary bunkbed may elevate capacity to fourteen. The master bedroom flaunts king-sized bedding, a walk-in closet, and an opulent ensuite bathroom with a jetted tub and separate shower. Alluring extras include a games room and full-sized pool table beckoning friendly competition and lovely memories.