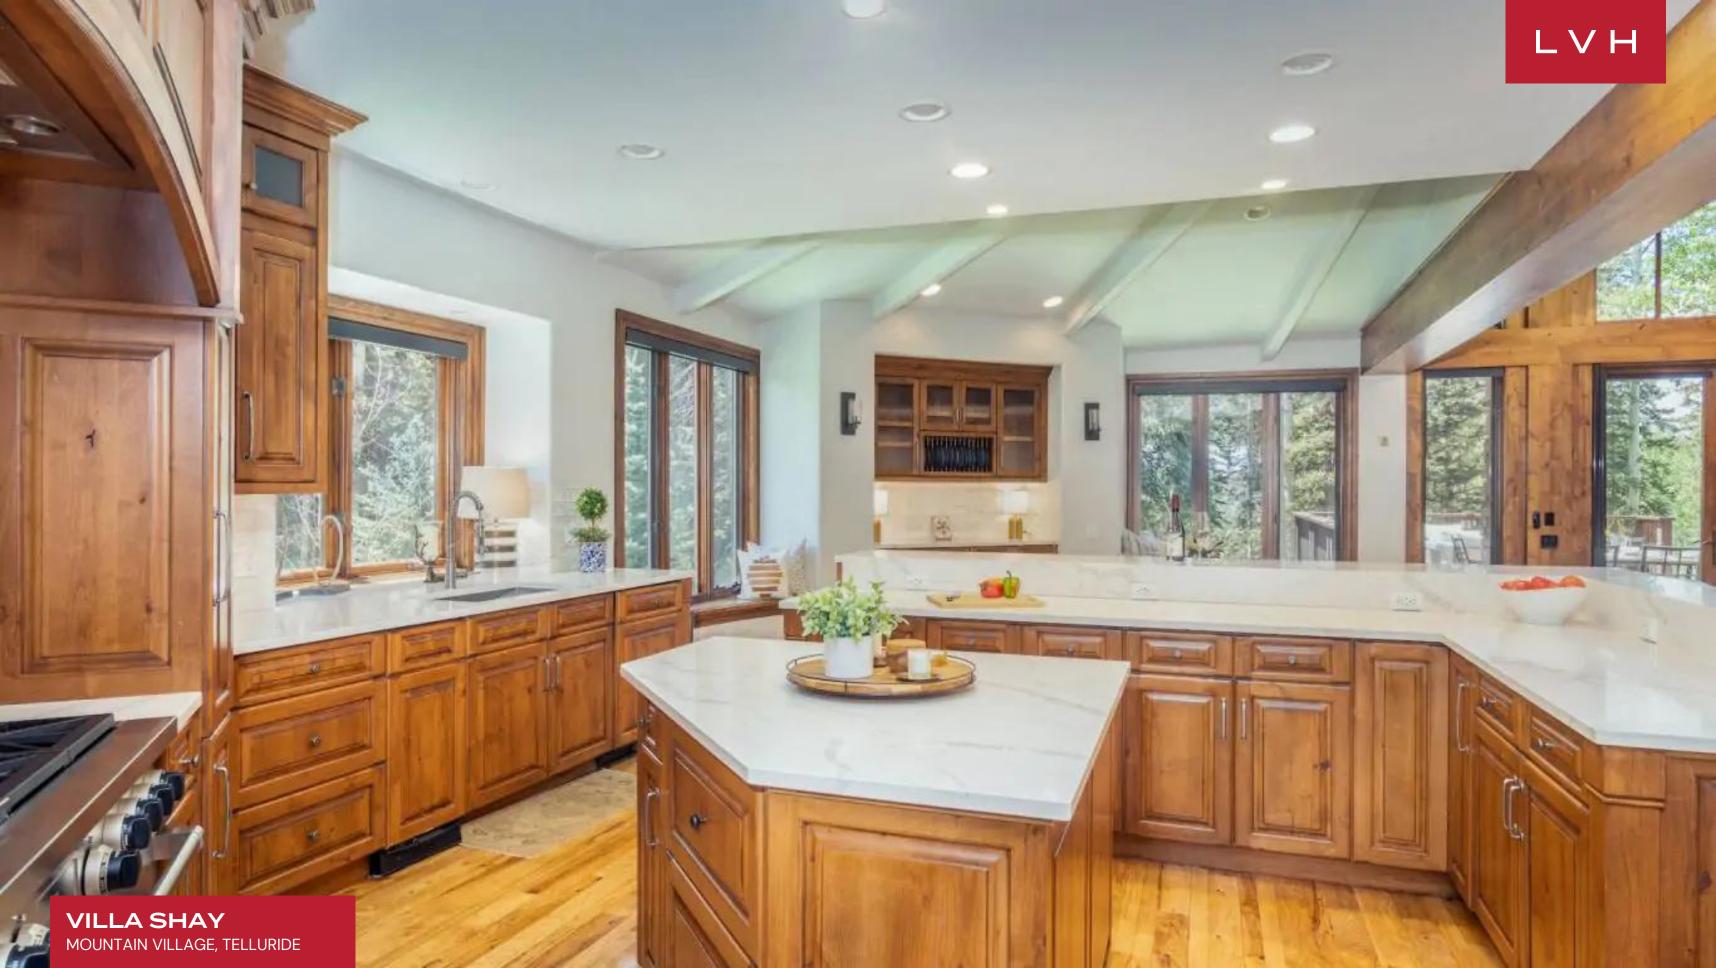

A handsome native stone facade gives way to a majestic double-story great room, pairing cathedral ceilings with floor-to-ceiling windows. Natural light and unobstructed woodland scenes stream into the gorgeous interiors pairing cosmopolitan sophistication with frontier-town rusticism. An elegant wrought-iron chandelier enhances a regal sense of verticality before an ultra-chic seating arrangement convened around a towering stone hearth. Urbane yet homey, the great room brims with snowed-in romanticism, providing the ultimate venue for apres ski downtime with family or evening gettogethers. A custom country-style gourmet kitchen is ideally configured for social spontaneity and lavish dining. Timeless traditional cabinetry, gleaming Calacatta quartz countertops, and a double Wolf gas range curate an exceptional workspace for the culinary master. Six sumptuous bedrooms spare no expense affording comfort and discretion for twelve, while an ancillary bunkbed may elevate capacity to fourteen. The master bedroom flaunts king-sized bedding, a walk-in closet, and an opulent ensuite bathroom with a jetted tub and separate shower. Alluring extras include a games room and full-sized pool table beckoning friendly competition and lovely memories.