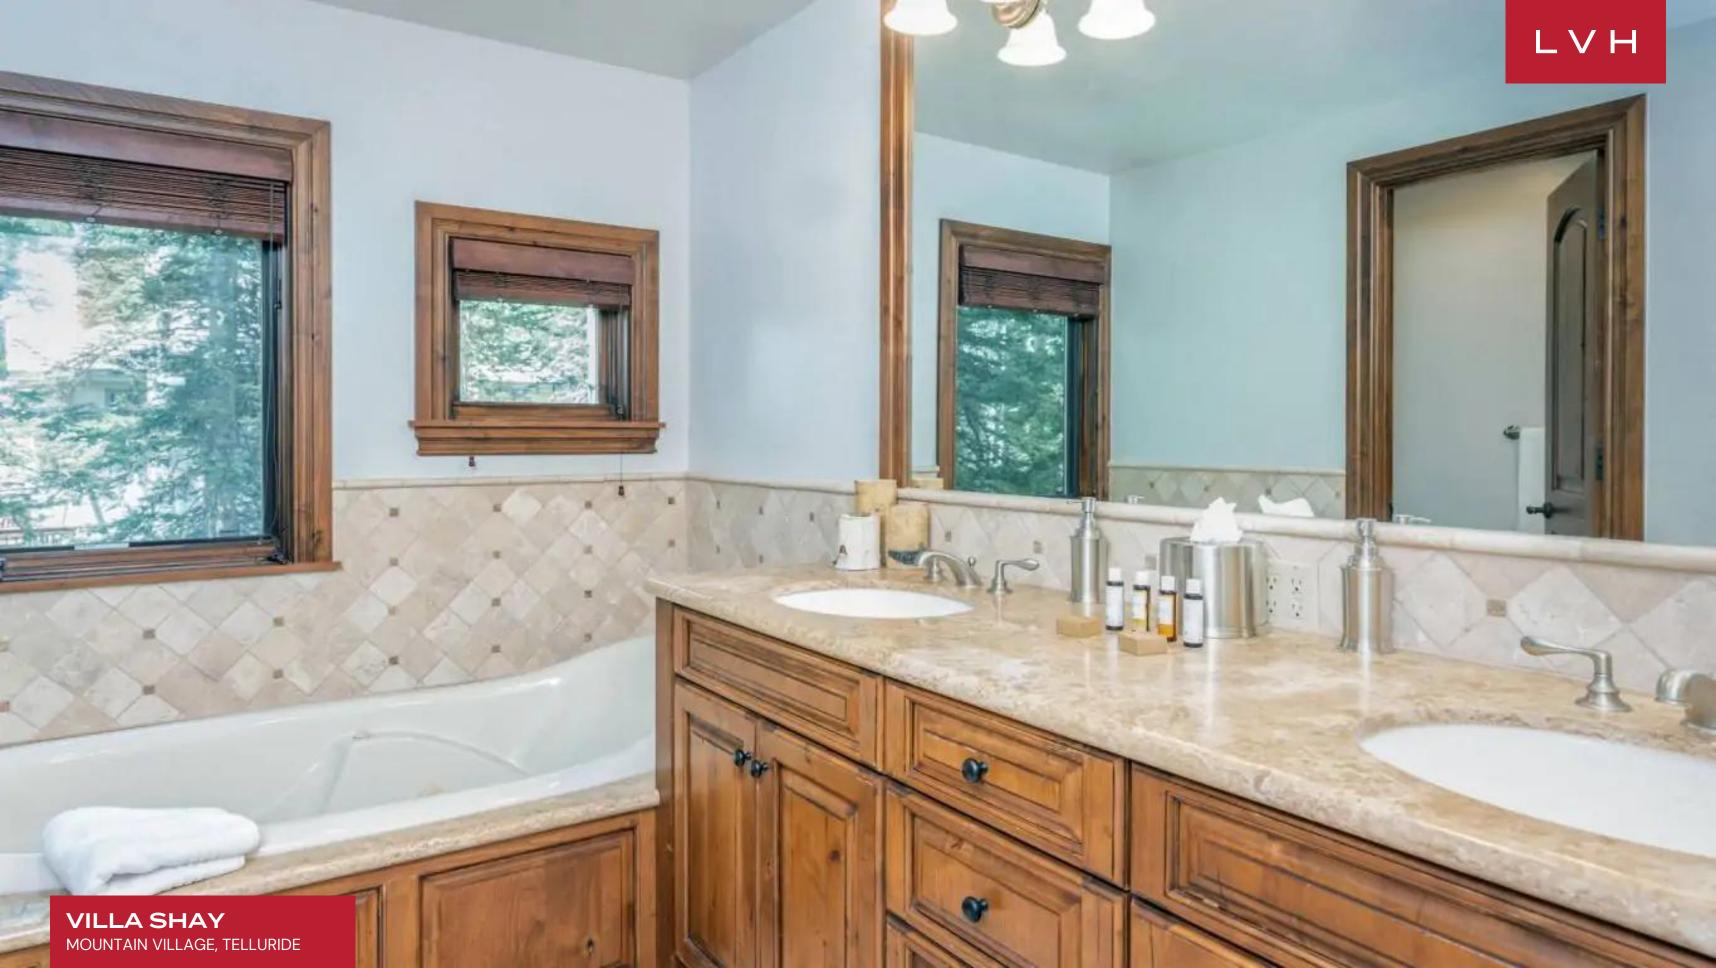

A handsome native stone facade gives way to a majestic double-story great room, pairing cathedral ceilings with floor-to-ceiling windows. Natural light and unobstructed woodland scenes stream into the gorgeous interiors pairing cosmopolitan sophistication with frontier-town rusticism. An elegant wrought-iron chandelier enhances a regal sense of verticality before an ultra-chic seating arrangement convened around a towering stone hearth. Urbane yet homey, the great room brims with snowed-in romanticism, providing the ultimate venue for apres ski downtime with family or evening gettogethers. A custom country-style gourmet kitchen is ideally configured for social spontaneity and lavish dining. Timeless traditional cabinetry, gleaming Calacatta quartz countertops, and a double Wolf gas range curate an exceptional workspace for the culinary master. Six sumptuous bedrooms spare no expense affording comfort and discretion for twelve, while an ancillary bunkbed may elevate capacity to fourteen. The master bedroom flaunts king-sized bedding, a walk-in closet, and an opulent ensuite bathroom with a jetted tub and separate shower. Alluring extras include a games room and full-sized pool table beckoning friendly competition and lovely memories.