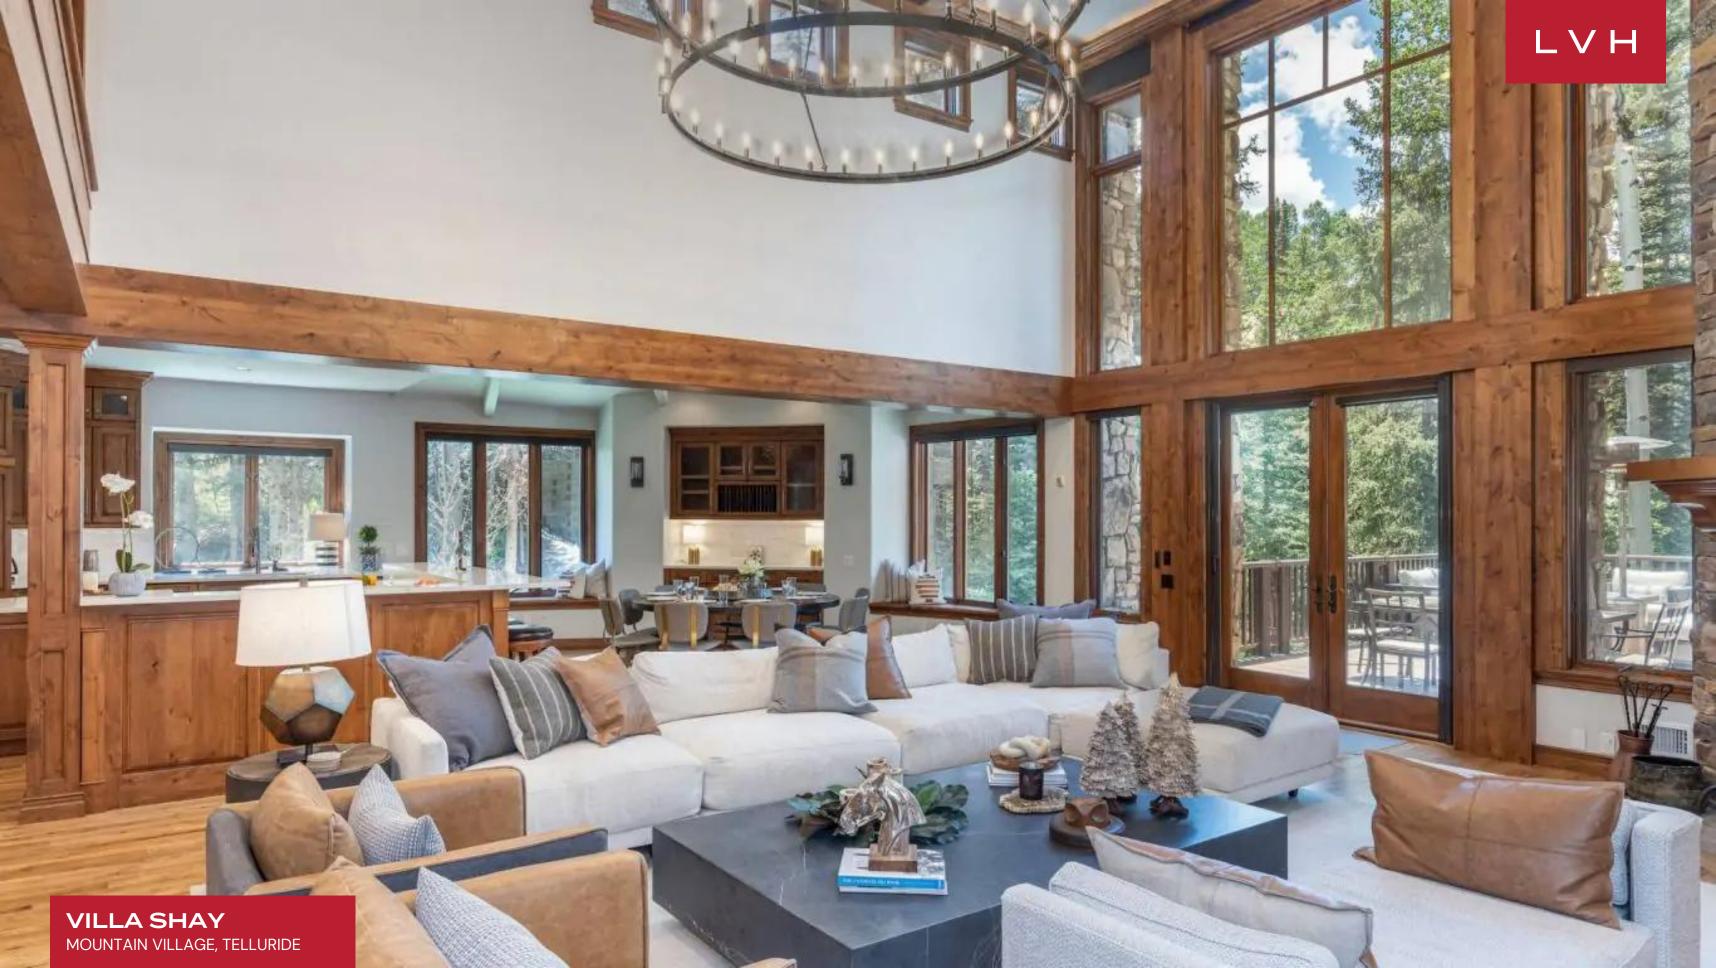

VILLA SHAY
MOUNTAIN VILLAGE, TELLURIDE, COLORADO

6 BEDROOMS

12 GUESTS 4 + 1 HALF BATHROOMS 6,456

A handsome native stone facade gives way to a majestic double-story great room, pairing cathedral ceilings with floor-to-ceiling windows. Natural light and unobstructed woodland scenes stream into the gorgeous interiors pairing cosmopolitan sophistication with frontier-town rusticism. An elegant wrought-iron chandelier enhances a regal sense of verticality before an ultra-chic seating arrangement convened around a towering stone hearth. Urbane yet homey, the great room brims with snowed-in romanticism, providing the ultimate venue for apres ski downtime with family or evening gettogethers. A custom country-style gourmet kitchen is ideally configured for social spontaneity and lavish dining. Timeless traditional cabinetry, gleaming Calacatta quartz countertops, and a double Wolf gas range curate an exceptional workspace for the culinary master. Six sumptuous bedrooms spare no expense affording comfort and discretion for twelve, while an ancillary bunkbed may elevate capacity to fourteen. The master bedroom flaunts king-sized bedding, a walk-in closet, and an opulent ensuite bathroom with a jetted tub and separate shower. Alluring extras include a games room and full-sized pool table beckoning friendly competition and lovely memories.