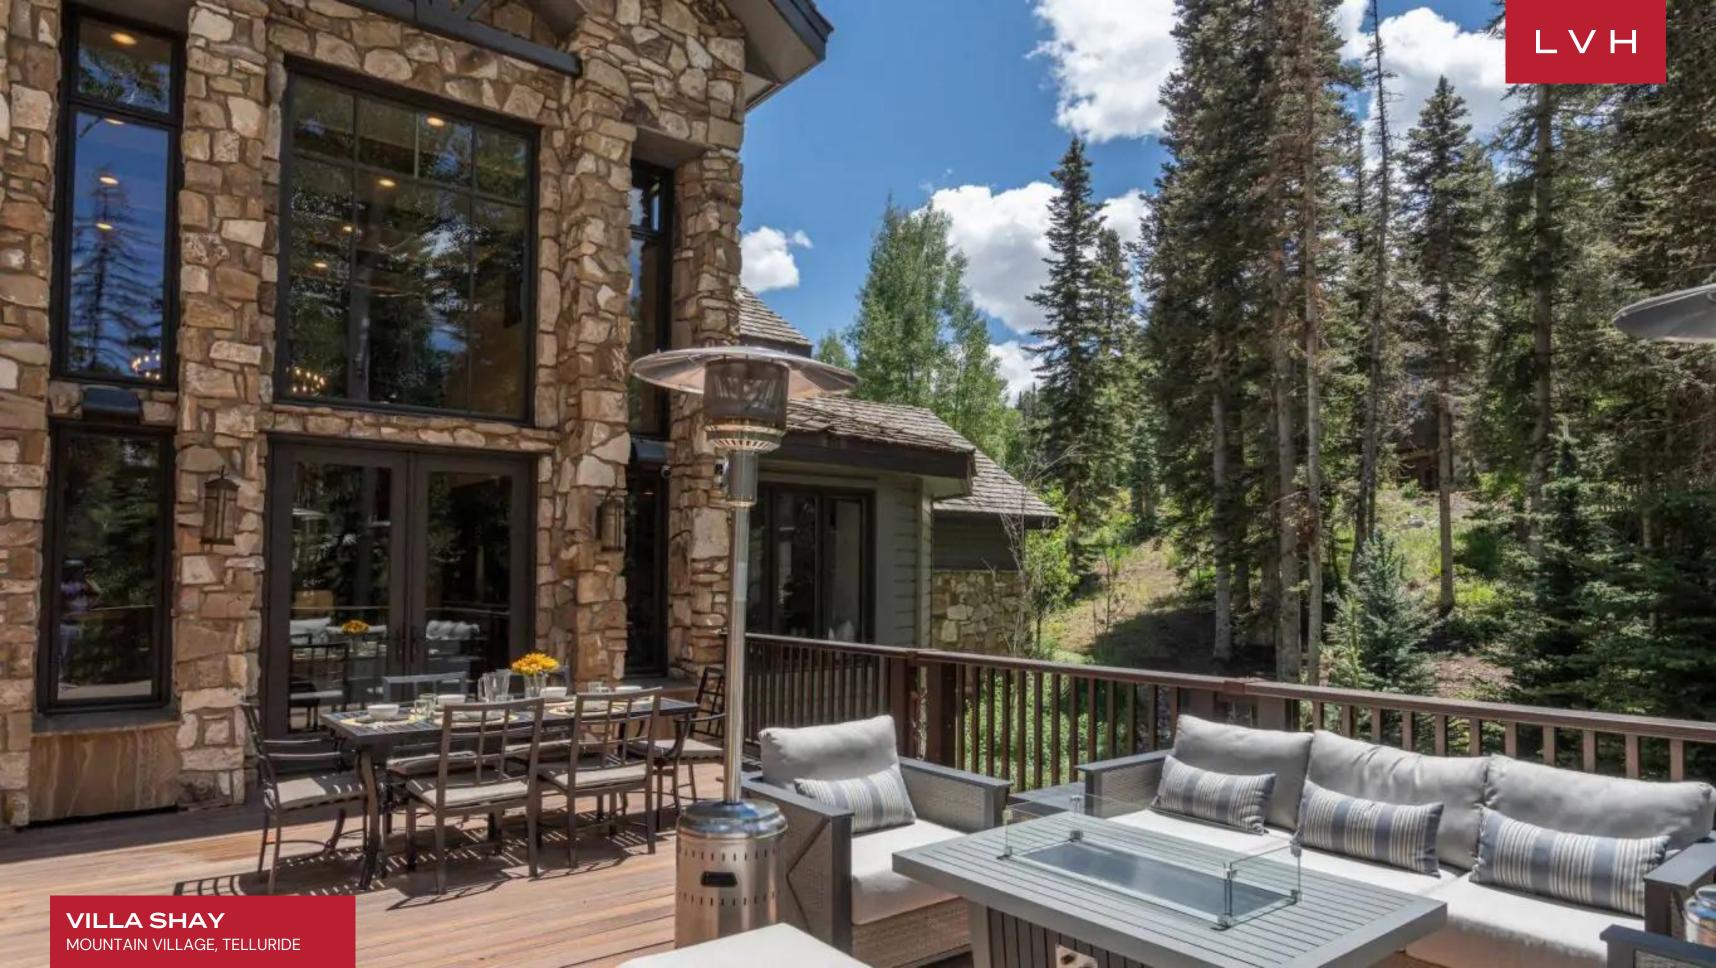

A handsome native stone facade gives way to a majestic double-story great room, pairing cathedral ceilings with floor-to-ceiling windows. Natural light and unobstructed woodland scenes stream into the gorgeous interiors pairing cosmopolitan sophistication with frontier-town rusticism. An elegant wrought-iron chandelier enhances a regal sense of verticality before an ultra-chic seating arrangement convened around a towering stone hearth. Urbane yet homey, the great room brims with snowed-in romanticism, providing the ultimate venue for apres ski downtime with family or evening gettogethers. A custom country-style gourmet kitchen is ideally configured for social spontaneity and lavish dining. Timeless traditional cabinetry, gleaming Calacatta quartz countertops, and a double Wolf gas range curate an exceptional workspace for the culinary master. Six sumptuous bedrooms spare no expense affording comfort and discretion for twelve, while an ancillary bunkbed may elevate capacity to fourteen. The master bedroom flaunts king-sized bedding, a walk-in closet, and an opulent ensuite bathroom with a jetted tub and separate shower. Alluring extras include a games room and full-sized pool table beckoning friendly competition and lovely memories.

Villa Shay's outdoors offer no shortage of shaded and unshaded deck spaces for soaking up the glory of the Colorado Rockies. This all-season beauty is outfitted with a top-floor alfresco terrace and a middle-floor deck with a hot tub. An additional lower-floor patio offers extra entertaining space enveloped by the crisp alpine air.

#### **EXTERIOR**

- BBQ
- Garage
- Hot Tub
- Sun Loungers
- Al Fresco Dining
- Patio
- Terrace