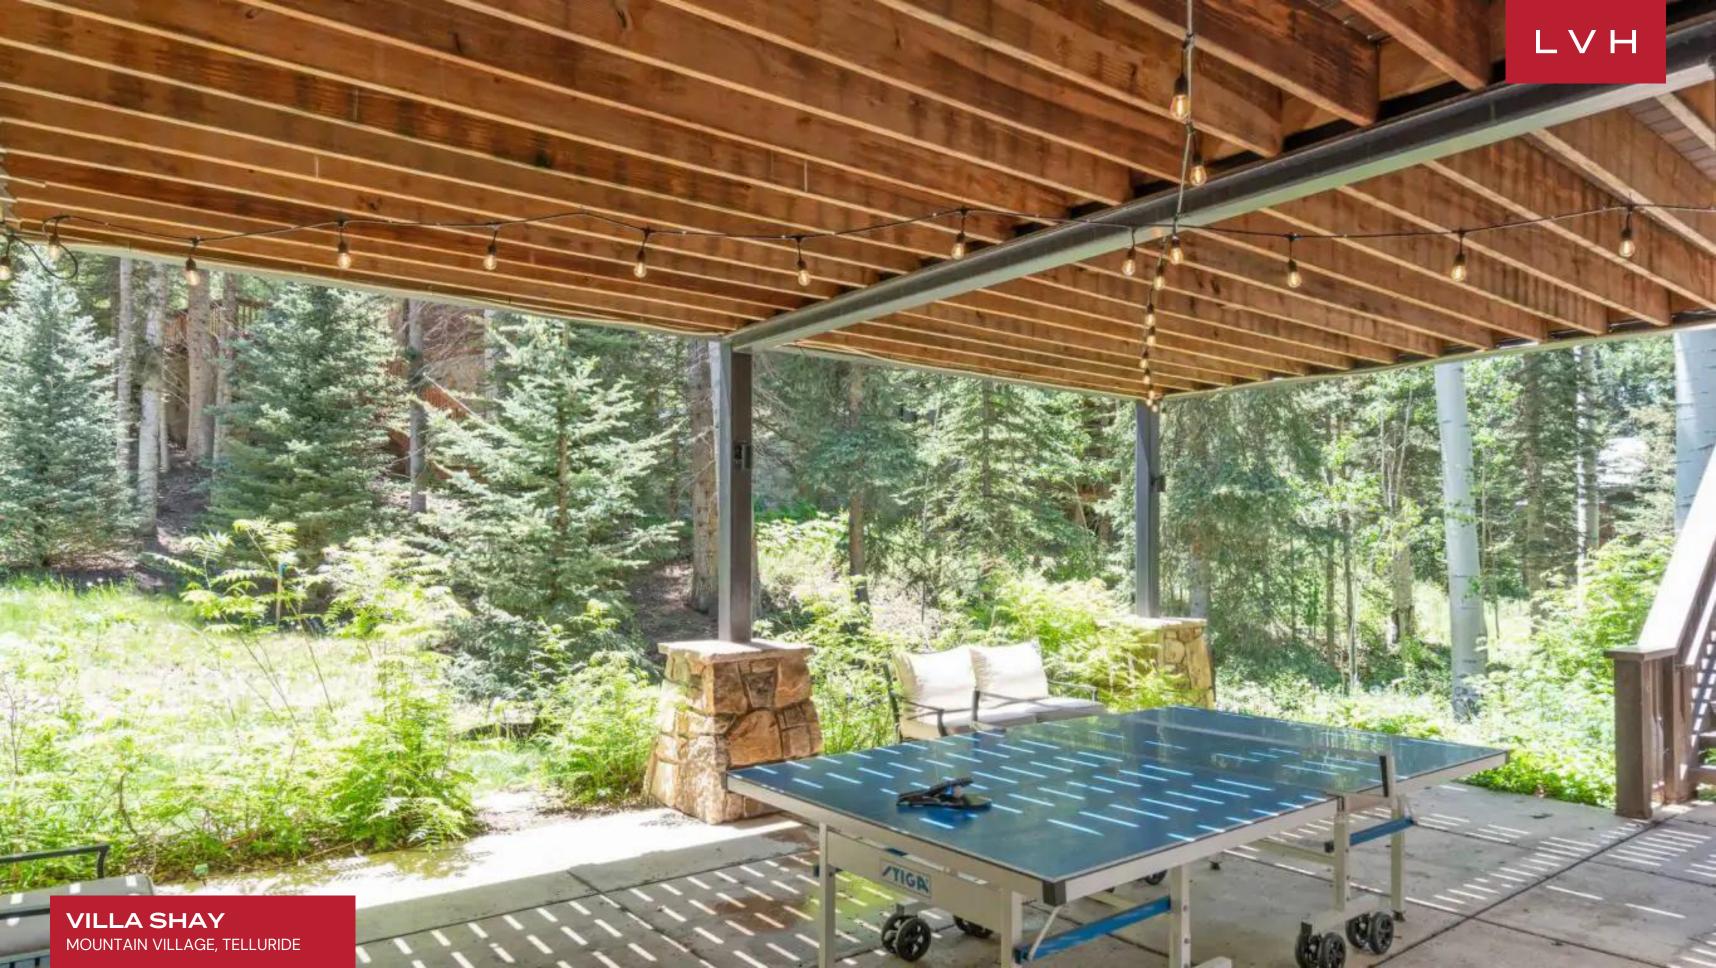

Villa Shay's outdoors offer no shortage of shaded and unshaded deck spaces for soaking up the glory of the Colorado Rockies. This all-season beauty is outfitted with a top-floor alfresco terrace and a middle-floor deck with a hot tub. An additional lower-floor patio offers extra entertaining space enveloped by the crisp alpine air.