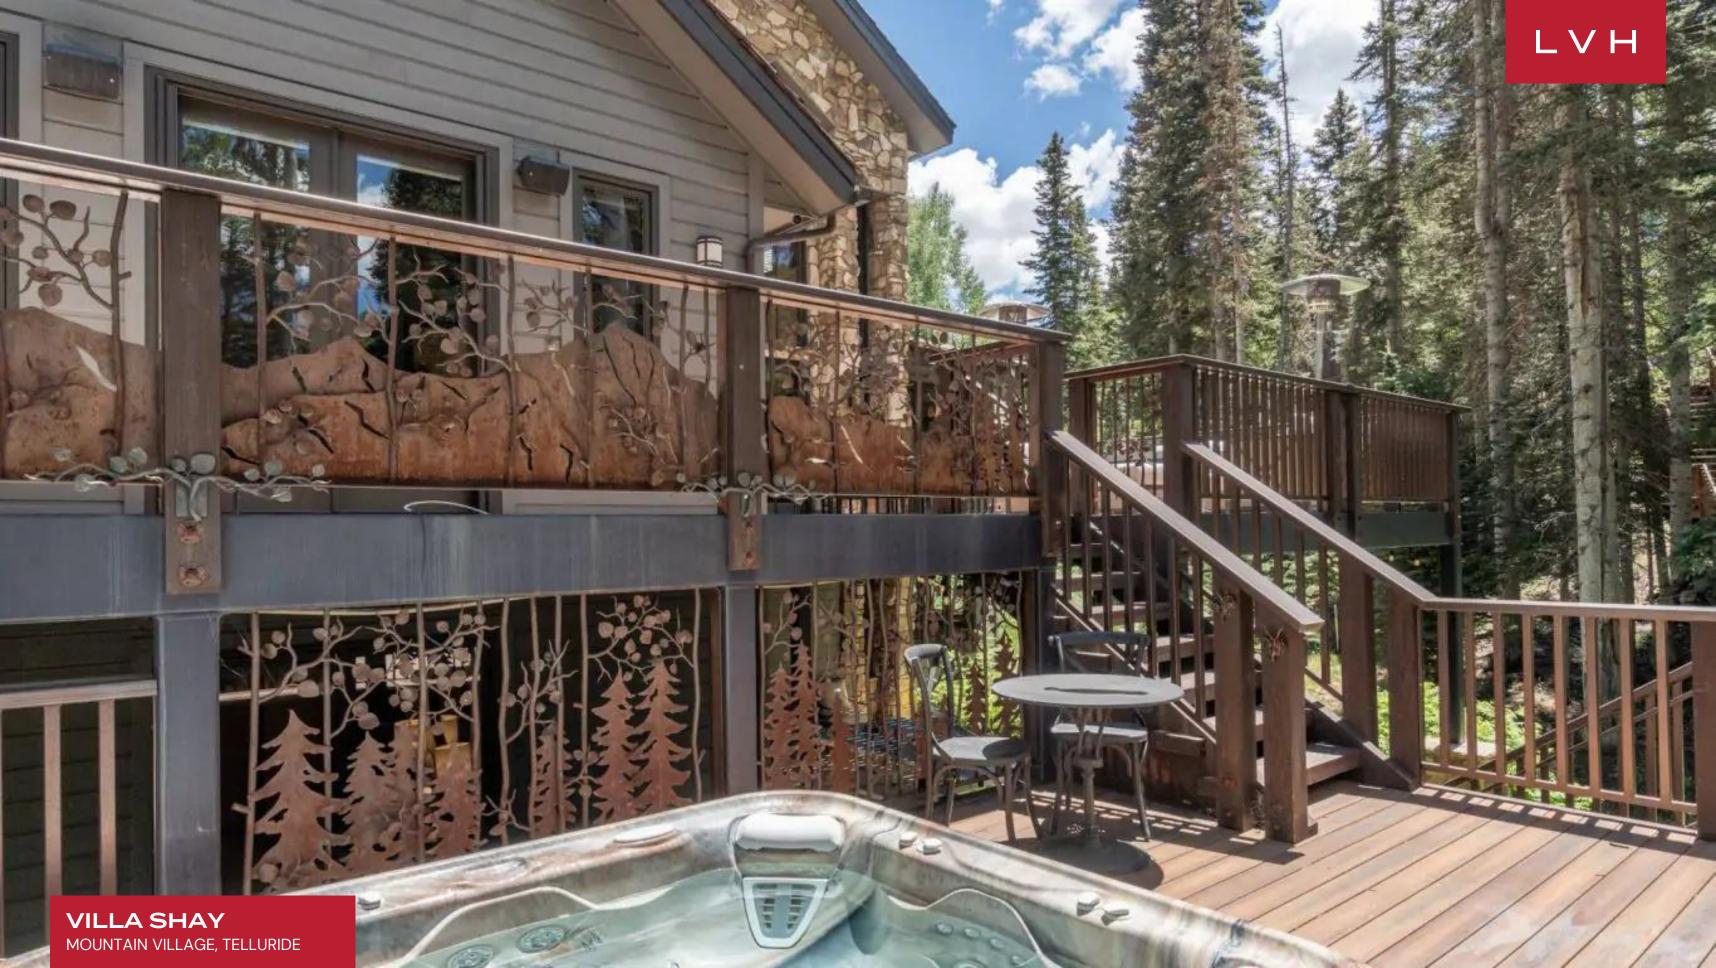

Villa Shay's outdoors offer no shortage of shaded and unshaded deck spaces for soaking up the glory of the Colorado Rockies. This all-season beauty is outfitted with a top-floor alfresco terrace and a middle-floor deck with a hot tub. An additional lower-floor patio offers extra entertaining space enveloped by the crisp alpine air.

#### **EXTERIOR**

- BBQ
- Garage
- Hot Tub
- Sun Loungers
- Al Fresco Dining
- Patio
- Terrace