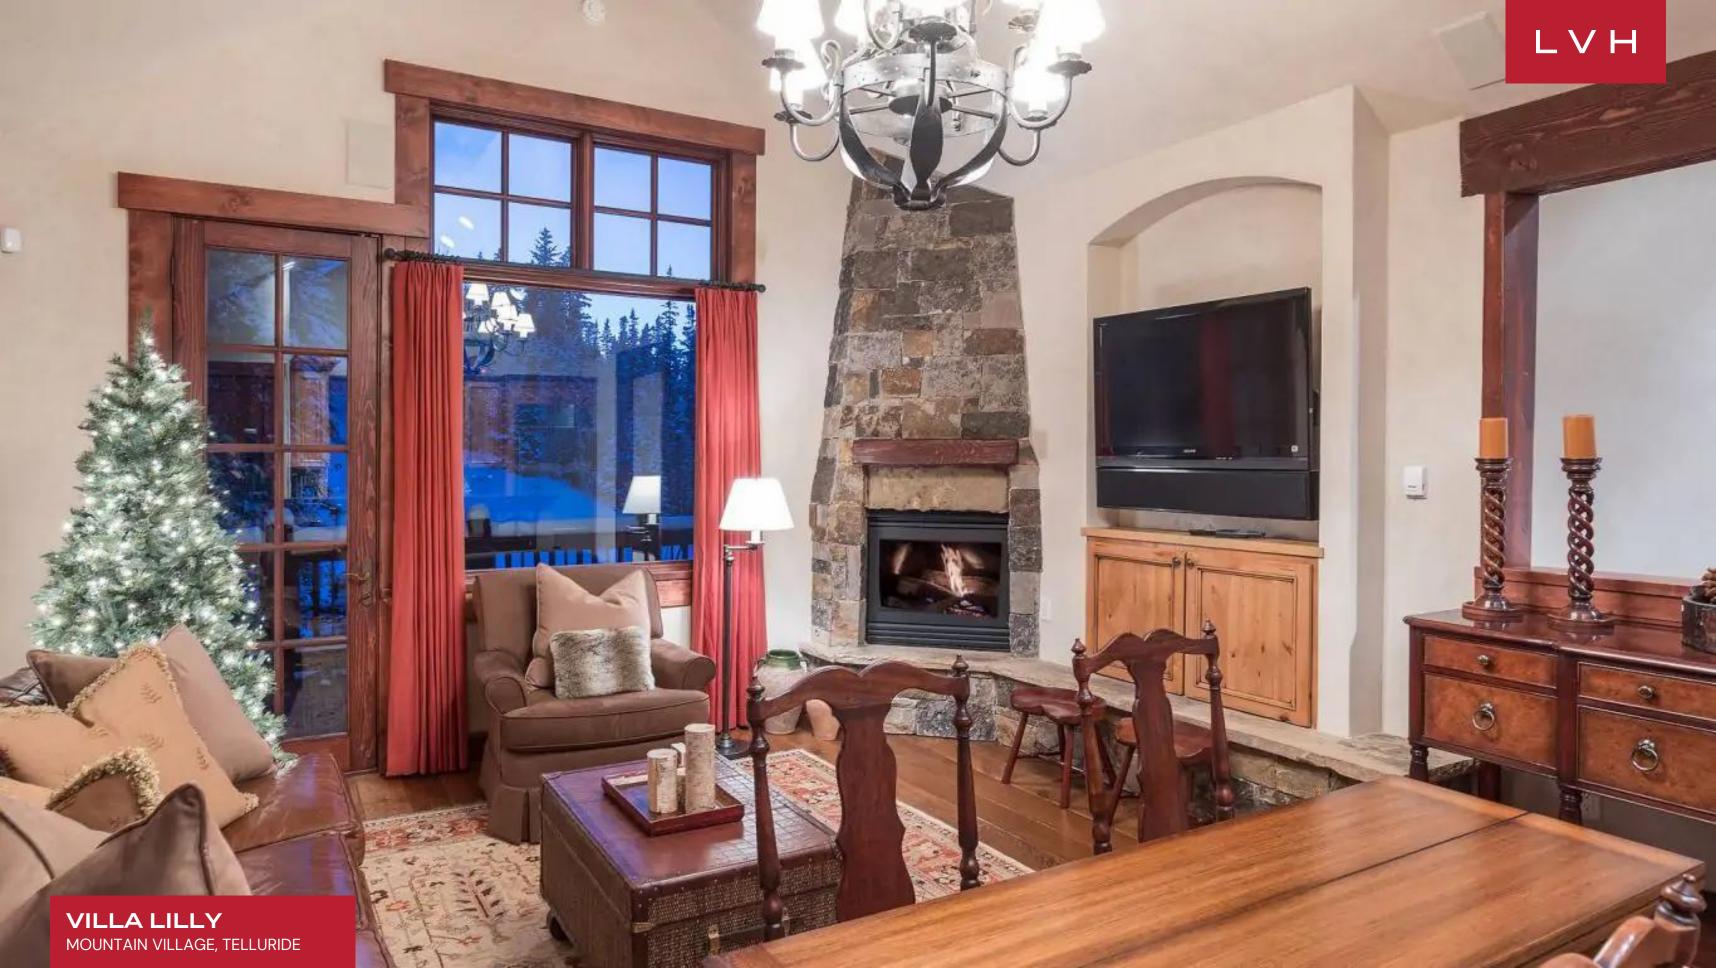

Ski lodge romanticism converges with stately elegance within the villa's interiors. The great room boasts Venetian plaster walls, robust timber beams, and textured flagstone floors, all framing expansive views of the San Sophia Ridgeline. Exquisite native stone fireplaces anchor intimate seating areas outfitted with riveted leather chairs and antique console tables. A chef's kitchen, equipped with Viking and SubZero appliances, granite countertops, and a six-burner stove with griddle, serves as the heart of the home for gourmet dining and social gatherings. Villa Lilly accommodates up to 24 guests across ten luxurious bedrooms, with eight suites tailored for adults and two designed for younger guests. Additional thoughtful touches include a nanny's quarters and indulgent amenities such as a wine cellar, cinema room, bowling alley, and fitness center.

#### INTERIOR

- Bar
- Pool Table
- Bowling Alley
- Cable, Satellite or Smart TV
- Home Theater
- Dining Area
- Fireplace
- Game Room
- Gym
- Hammam

#### **EXTERIOR**

- BBQ
- Garage
- Hot Tub
- Sun Loungers
- Al Fresco Dining
- Patio
- Terrace

#### LOCATION

- Mountain View
- Ski In / Ski Out