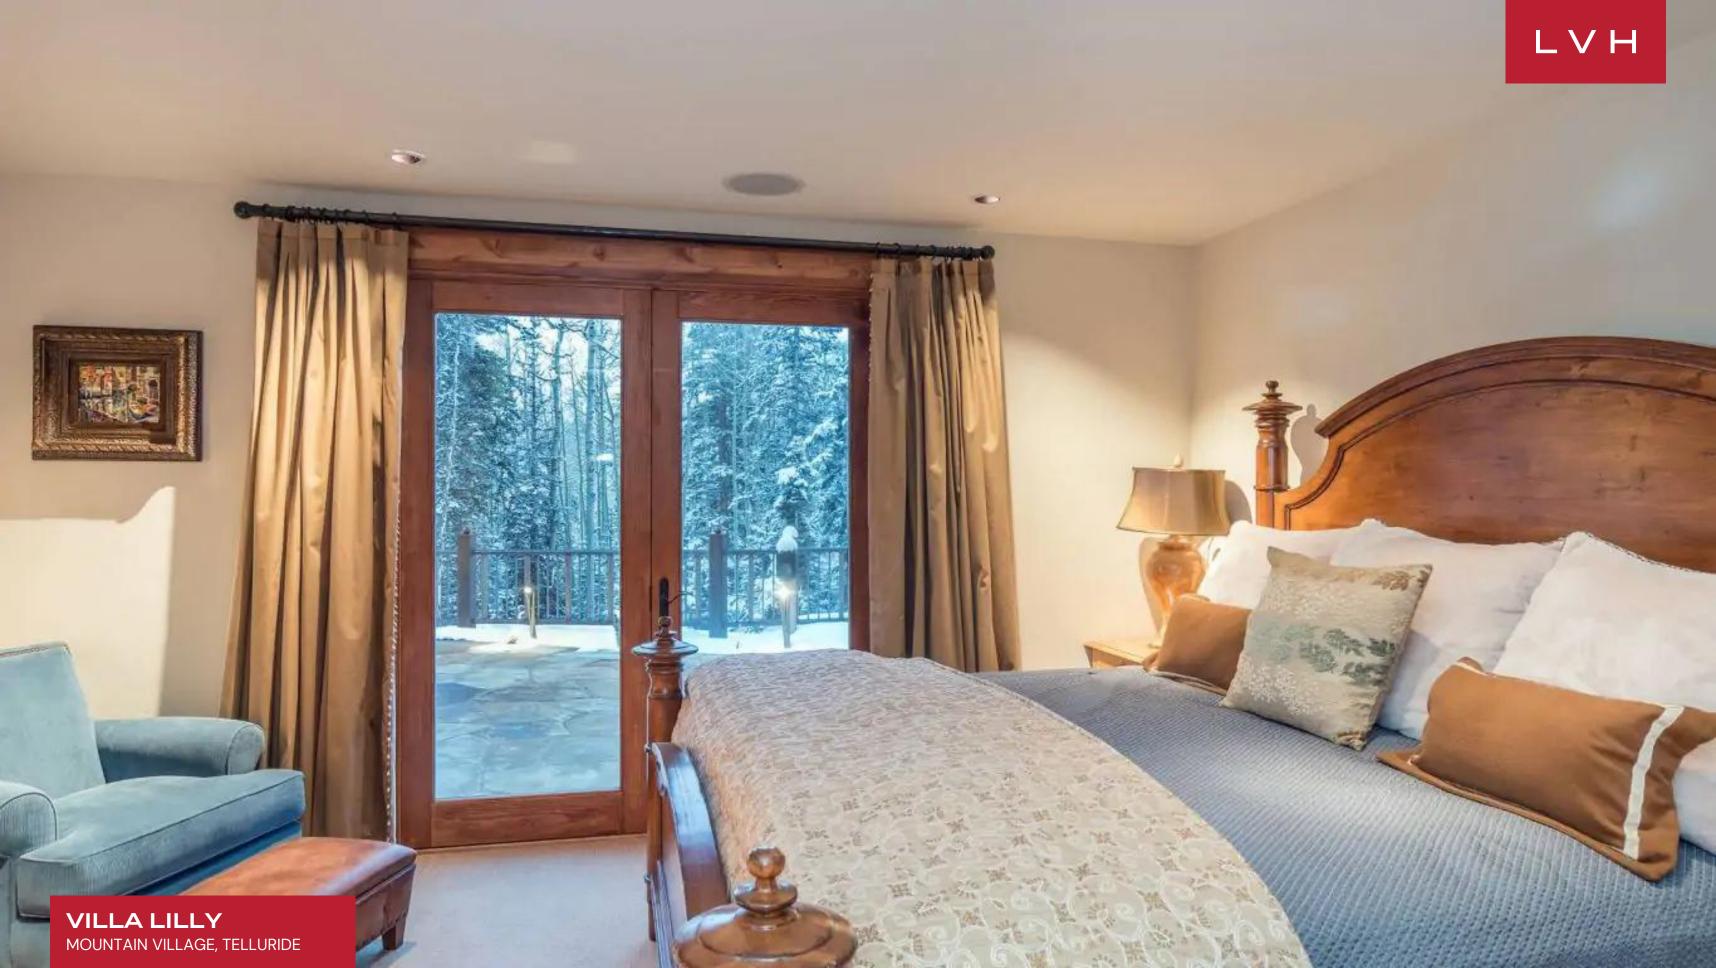

Ski lodge romanticism converges with stately elegance within the villa's interiors. The great room boasts Venetian plaster walls, robust timber beams, and textured flagstone floors, all framing expansive views of the San Sophia Ridgeline. Exquisite native stone fireplaces anchor intimate seating areas outfitted with riveted leather chairs and antique console tables. A chef's kitchen, equipped with Viking and SubZero appliances, granite countertops, and a six-burner stove with griddle, serves as the heart of the home for gourmet dining and social gatherings. Villa Lilly accommodates up to 24 guests across ten luxurious bedrooms, with eight suites tailored for adults and two designed for younger guests. Additional thoughtful touches include a nanny's quarters and indulgent amenities such as a wine cellar, cinema room, bowling alley, and fitness center.

Expansive decks and patios invite guests to revel in the beauty of Telluride's alpine vistas. Several suites extend to private terraces, while a deck adjacent to the kitchen features an outdoor BBQ and jacuzzi, ideal for alfresco dining or relaxing under snow-dusted skies. Whether enjoying serene mornings surrounded by nature or lively evenings in the hot tub, Villa Lilly redefines the concept of a luxury chalet rental in Colorado, blending impeccable design with the savage beauty of the Rockies.