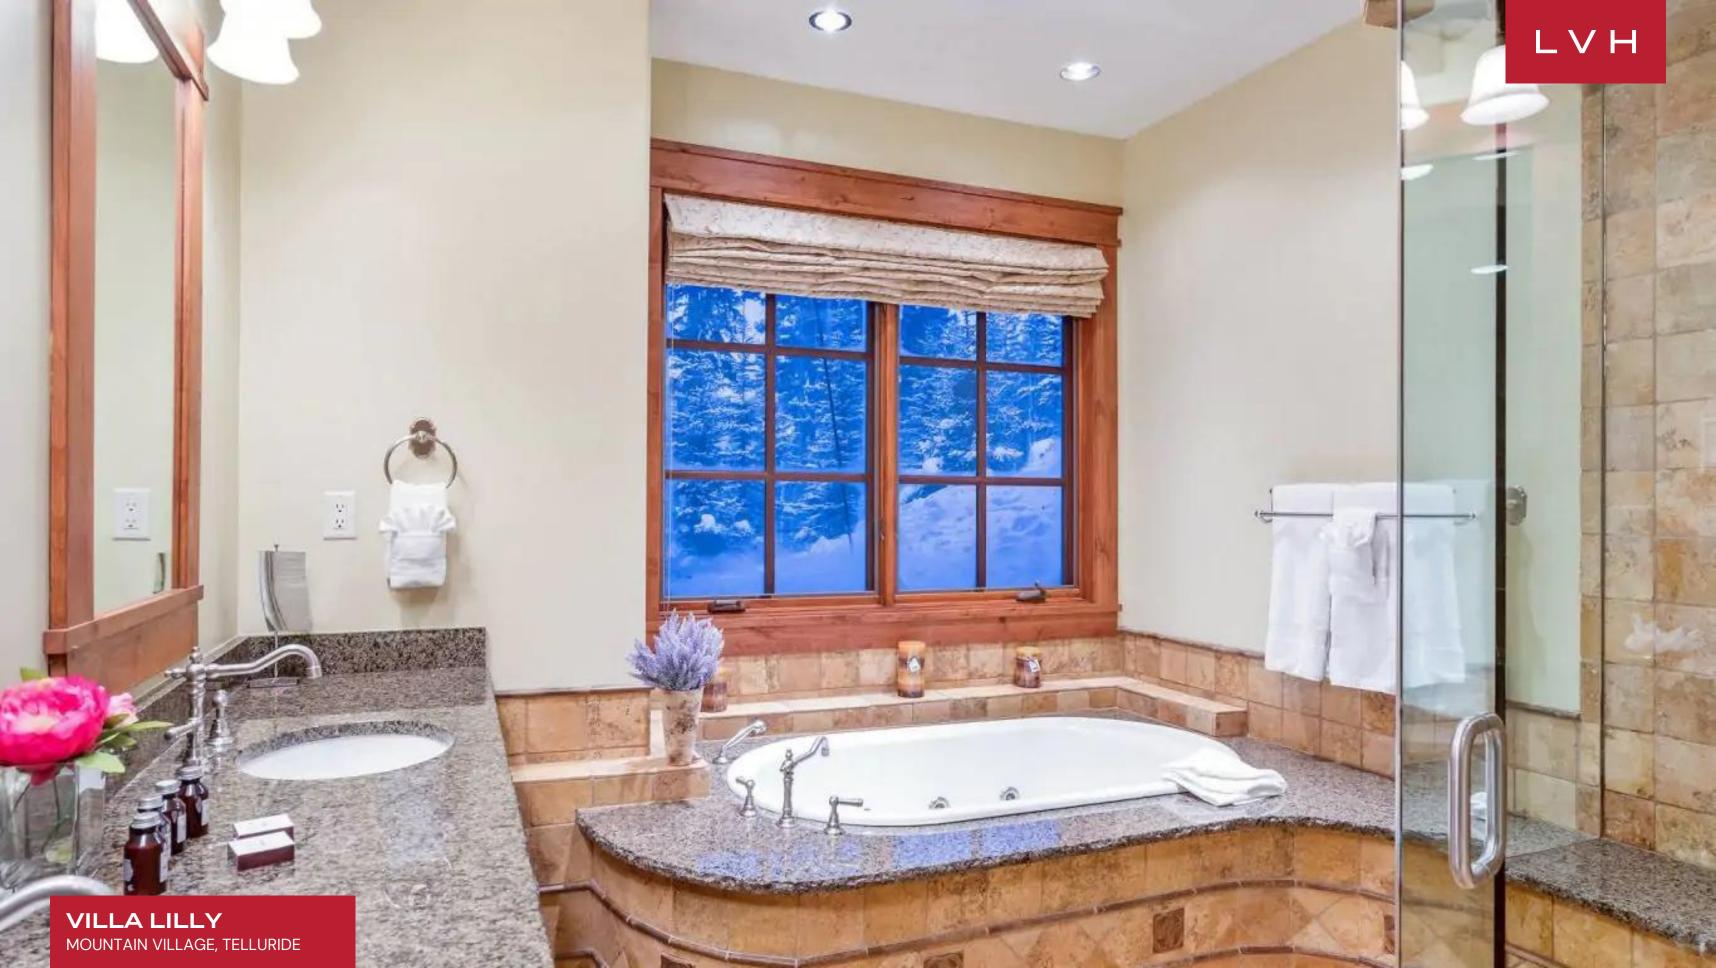

Ski lodge romanticism converges with stately elegance within the villa's interiors. The great room boasts Venetian plaster walls, robust timber beams, and textured flagstone floors, all framing expansive views of the San Sophia Ridgeline. Exquisite native stone fireplaces anchor intimate seating areas outfitted with riveted leather chairs and antique console tables. A chef's kitchen, equipped with Viking and SubZero appliances, granite countertops, and a six-burner stove with griddle, serves as the heart of the home for gourmet dining and social gatherings. Villa Lilly accommodates up to 24 guests across ten luxurious bedrooms, with eight suites tailored for adults and two designed for younger guests. Additional thoughtful touches include a nanny's quarters and indulgent amenities such as a wine cellar, cinema room, bowling alley, and fitness center.

Expansive decks and patios invite guests to revel in the beauty of Telluride's alpine vistas. Several suites extend to private terraces, while a deck adjacent to the kitchen features an outdoor BBQ and jacuzzi, ideal for alfresco dining or relaxing under snow-dusted skies. Whether enjoying serene mornings surrounded by nature or lively evenings in the hot tub, Villa Lilly redefines the concept of a luxury chalet rental in Colorado, blending impeccable design with the savage beauty of the Rockies.