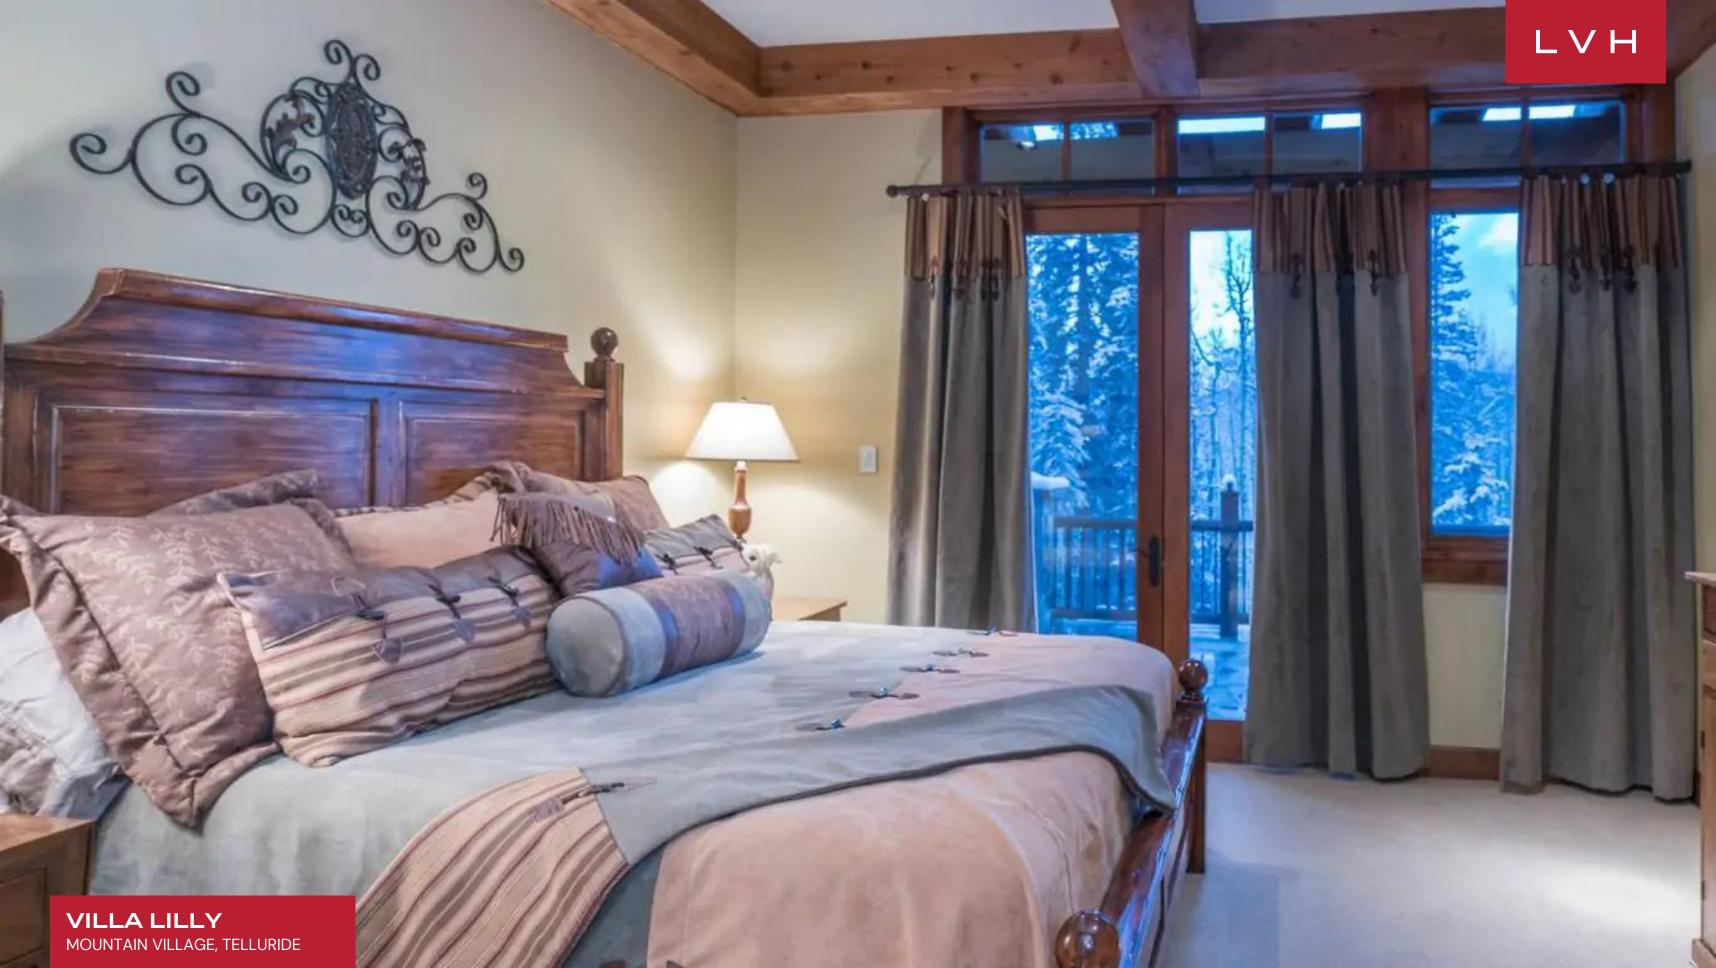

Ski lodge romanticism converges with stately elegance within the villa's interiors. The great room boasts Venetian plaster walls, robust timber beams, and textured flagstone floors, all framing expansive views of the San Sophia Ridgeline. Exquisite native stone fireplaces anchor intimate seating areas outfitted with riveted leather chairs and antique console tables. A chef's kitchen, equipped with Viking and SubZero appliances, granite countertops, and a six-burner stove with griddle, serves as the heart of the home for gourmet dining and social gatherings. Villa Lilly accommodates up to 24 guests across ten luxurious bedrooms, with eight suites tailored for adults and two designed for younger guests. Additional thoughtful touches include a nanny's quarters and indulgent amenities such as a wine cellar, cinema room, bowling alley, and fitness center.

Expansive decks and patios invite guests to revel in the beauty of Telluride's alpine vistas. Several suites extend to private terraces, while a deck adjacent to the kitchen features an outdoor BBQ and jacuzzi, ideal for alfresco dining or relaxing under snow-dusted skies. Whether enjoying serene mornings surrounded by nature or lively evenings in the hot tub, Villa Lilly redefines the concept of a luxury chalet rental in Colorado, blending impeccable design with the savage beauty of the Rockies.