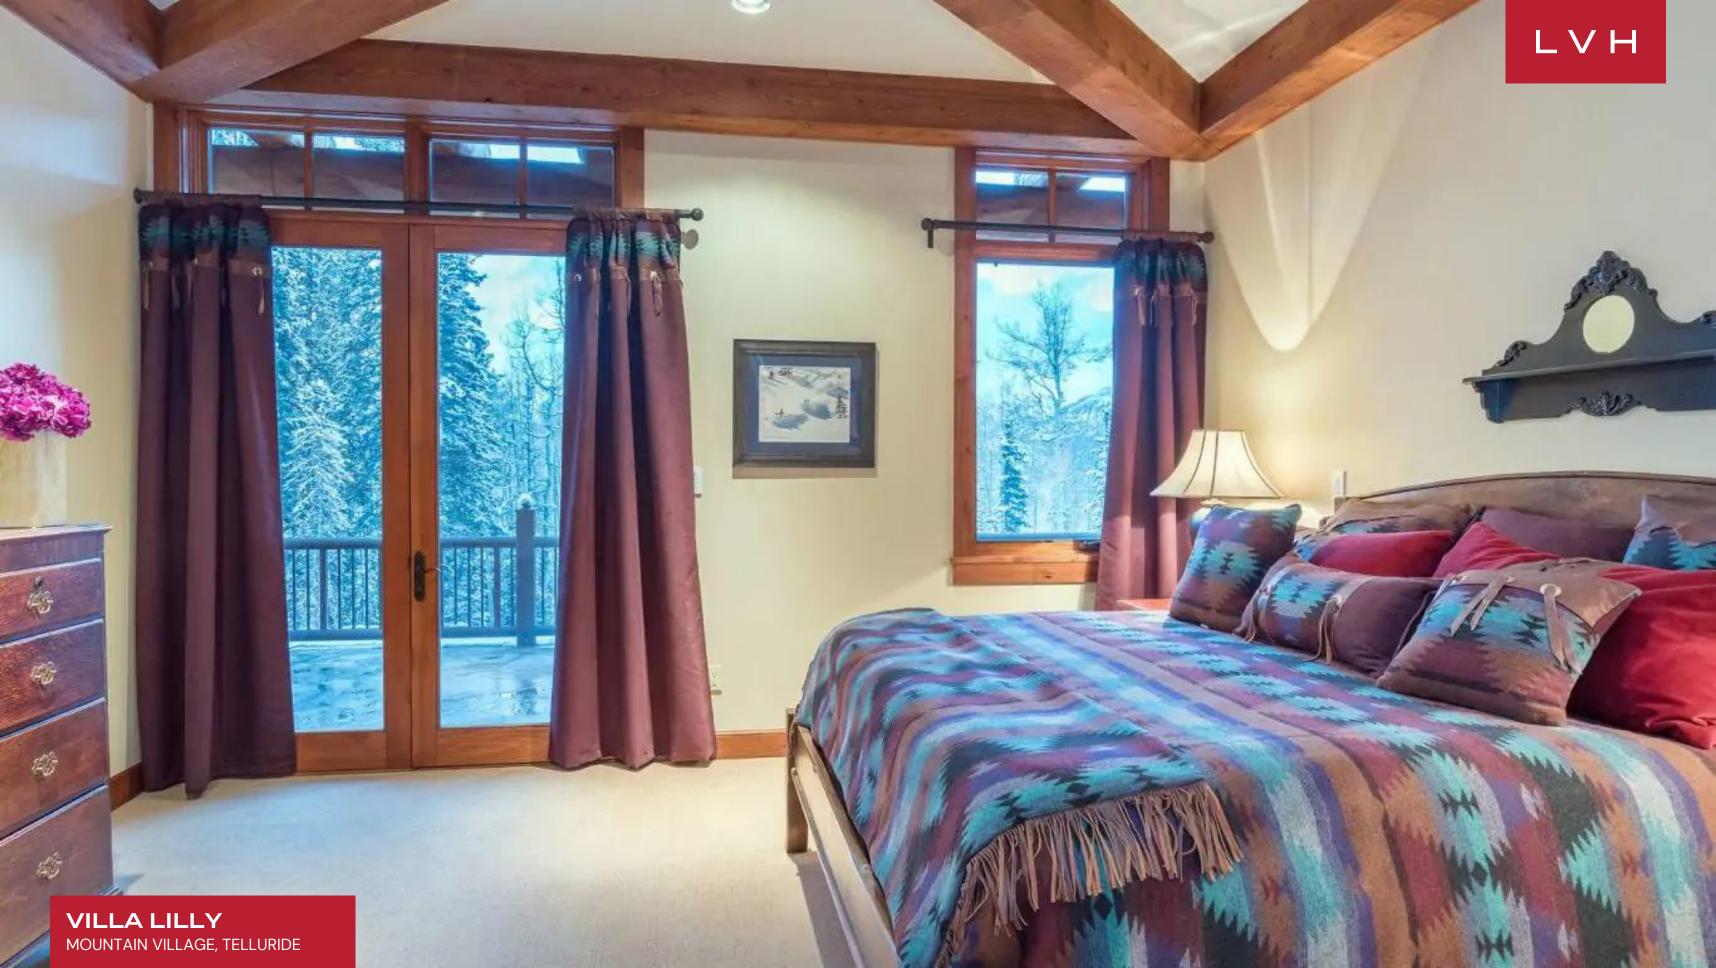

Ski lodge romanticism converges with stately elegance within the villa's interiors. The great room boasts Venetian plaster walls, robust timber beams, and textured flagstone floors, all framing expansive views of the San Sophia Ridgeline. Exquisite native stone fireplaces anchor intimate seating areas outfitted with riveted leather chairs and antique console tables. A chef's kitchen, equipped with Viking and SubZero appliances, granite countertops, and a six-burner stove with griddle, serves as the heart of the home for gourmet dining and social gatherings. Villa Lilly accommodates up to 24 guests across ten luxurious bedrooms, with eight suites tailored for adults and two designed for younger guests. Additional thoughtful touches include a nanny's quarters and indulgent amenities such as a wine cellar, cinema room, bowling alley, and fitness center.

Expansive decks and patios invite guests to revel in the beauty of Telluride's alpine vistas. Several suites extend to private terraces, while a deck adjacent to the kitchen features an outdoor BBQ and jacuzzi, ideal for alfresco dining or relaxing under snow-dusted skies. Whether enjoying serene mornings surrounded by nature or lively evenings in the hot tub, Villa Lilly redefines the concept of a luxury chalet rental in Colorado, blending impeccable design with the savage beauty of the Rockies.