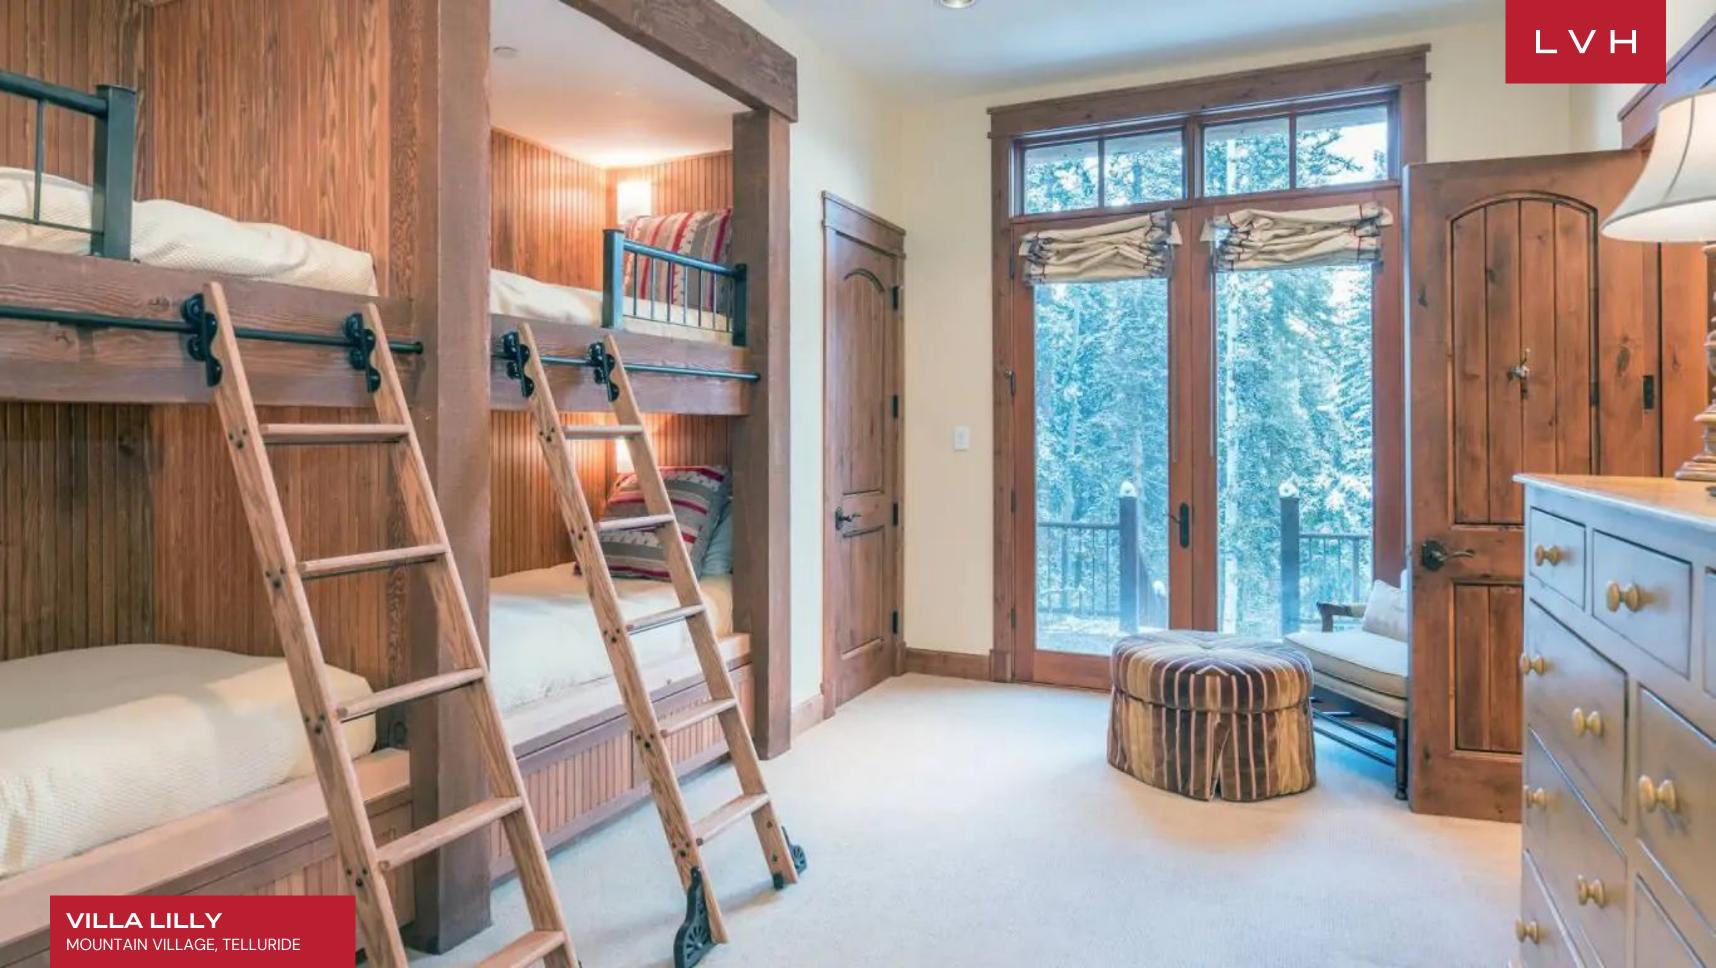

Ski lodge romanticism converges with stately elegance within the villa's interiors. The great room boasts Venetian plaster walls, robust timber beams, and textured flagstone floors, all framing expansive views of the San Sophia Ridgeline. Exquisite native stone fireplaces anchor intimate seating areas outfitted with riveted leather chairs and antique console tables. A chef's kitchen, equipped with Viking and SubZero appliances, granite countertops, and a six-burner stove with griddle, serves as the heart of the home for gourmet dining and social gatherings. Villa Lilly accommodates up to 24 guests across ten luxurious bedrooms, with eight suites tailored for adults and two designed for younger guests. Additional thoughtful touches include a nanny's quarters and indulgent amenities such as a wine cellar, cinema room, bowling alley, and fitness center.

Expansive decks and patios invite guests to revel in the beauty of Telluride's alpine vistas. Several suites extend to private terraces, while a deck adjacent to the kitchen features an outdoor BBQ and jacuzzi, ideal for alfresco dining or relaxing under snow-dusted skies. Whether enjoying serene mornings surrounded by nature or lively evenings in the hot tub, Villa Lilly redefines the concept of a luxury chalet rental in Colorado, blending impeccable design with the savage beauty of the Rockies.