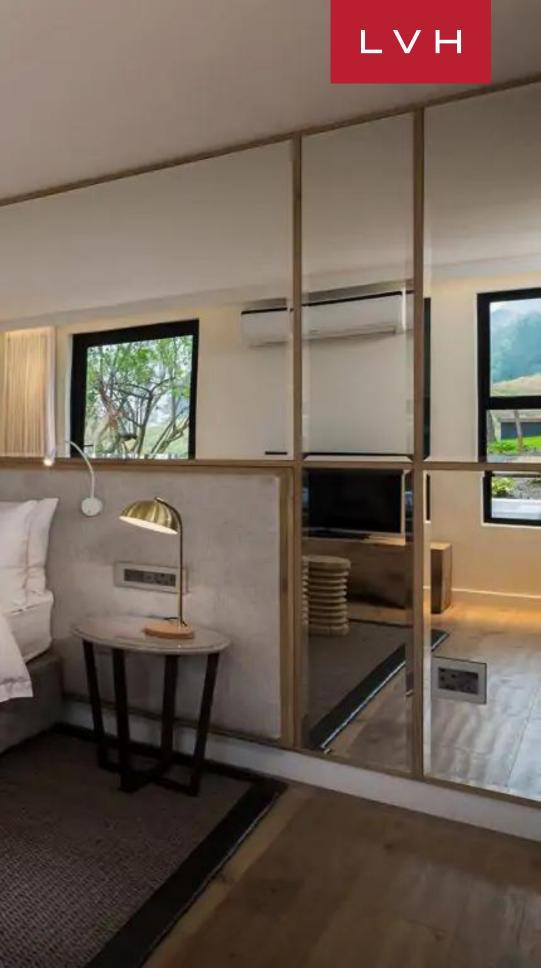

Well-appointed interiors present a delectable fusion of contemporary chic refinement and country estate romanticism. Offering 7750 sq.ft of prime living space between primary residence, loft suite, and independent guest, this Villa affords each guest the utmost discretion and privacy. It's versatile configuration accommodates six adults, while a cozy bunk room for six ensures travel with children is a breeze. There is an additional loft suite that will accommodate two more adults. A gorgeous open concept lounge and dining area, instill an exceptional sense of lateral space, with retractable glass walls disrupting the distinction between indoor and outdoor space. Chic white interiors are the ultimate canvas for a smattering of subtle yet stylish decor elements, while exposed beam ceilings add a pastoral rusticism to the exceptionally airy interiors. The four suites and bunkroom flaunt lavish ensuites, flaunting an inspired and unique design direction inspired by the vineyard's famed grape varieties. The spellbinding Viognier or master bedrooms flaunt a private terrace, fireplace ideally suited to soak in the extraordinary plantation and mountain views. A well-outfitted games room beckons fantastic moments with friends and family equipped with a competitive snooker table, game consoles, and more.