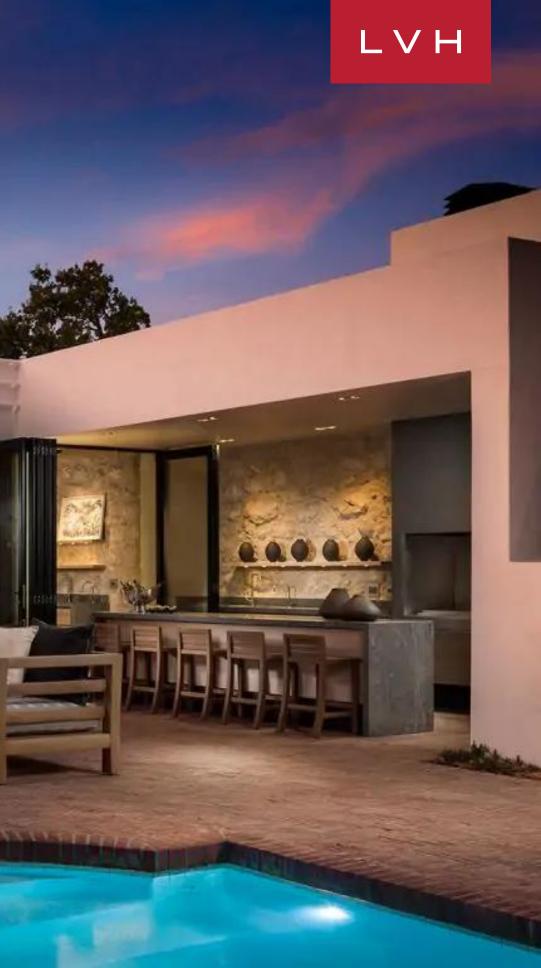

Manor House's outstanding layout maximizes interaction with the stunning natural surroundings, with a gorgeous internal courtyard and pool area. Chic seating arrangements accompany a BBQ area and plunge pool in the back, while an adjacent swimming pool is splayed before captivating mountain scenes. From wine tastings, cellar visits, and custom gastronomic experiences, Manor House promises a viticultural luxury experience one won't forget anytime soon.

#### EXTERIOR

- BBQ
- Sun Loungers
- Al Fresco Dining
- Outdoor Kitchen
- Patio
- Pool Bar
- Heated Pool
- Terrace