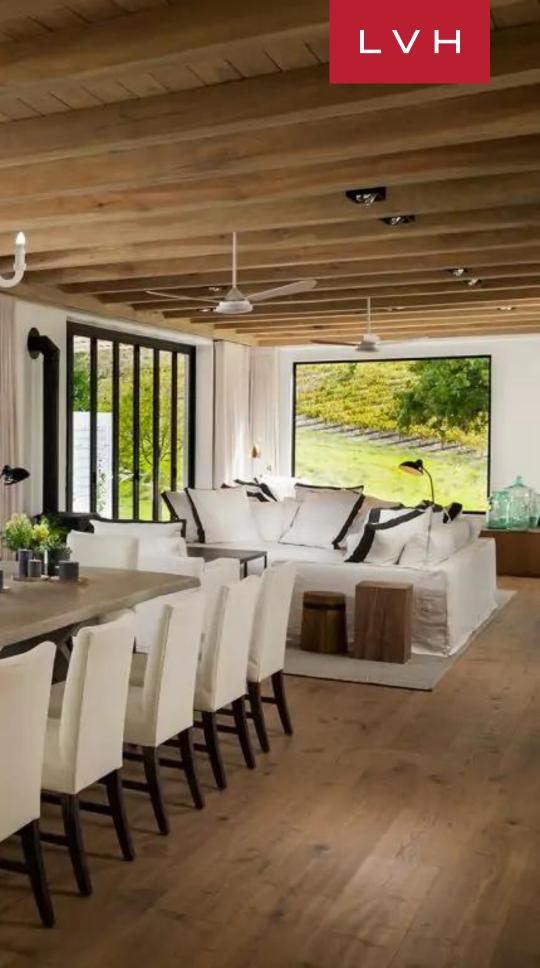

Well-appointed interiors present a delectable fusion of contemporary chic refinement and country estate romanticism. Offering 7750 sq.ft of prime living space between primary residence, loft suite, and independent guest, this Villa affords each guest the utmost discretion and privacy. It's versatile configuration accommodates six adults, while a cozy bunk room for six ensures travel with children is a breeze. There is an additional loft suite that will accommodate two more adults. A gorgeous open concept lounge and dining area, instill an exceptional sense of lateral space, with retractable glass walls disrupting the distinction between indoor and outdoor space. Chic white interiors are the ultimate canvas for a smattering of subtle yet stylish decor elements, while exposed beam ceilings add a pastoral rusticism to the exceptionally airy interiors. The four suites and bunkroom flaunt lavish ensuites, flaunting an inspired and unique design direction inspired by the vineyard's famed grape varieties. The spellbinding Viognier or master bedrooms flaunt a private terrace, fireplace ideally suited to soak in the extraordinary plantation and mountain views. A well-outfitted games room beckons fantastic moments with friends and family equipped with a competitive snooker table, game consoles, and more.

Manor House's outstanding layout maximizes interaction with the stunning natural surroundings, with a gorgeous internal courtyard and pool area. Chic seating arrangements accompany a BBQ area and plunge pool in the back, while an adjacent swimming pool is splayed before captivating mountain scenes. From wine tastings, cellar visits, and custom gastronomic experiences, Manor House promises a viticultural luxury experience one won't forget anytime soon.