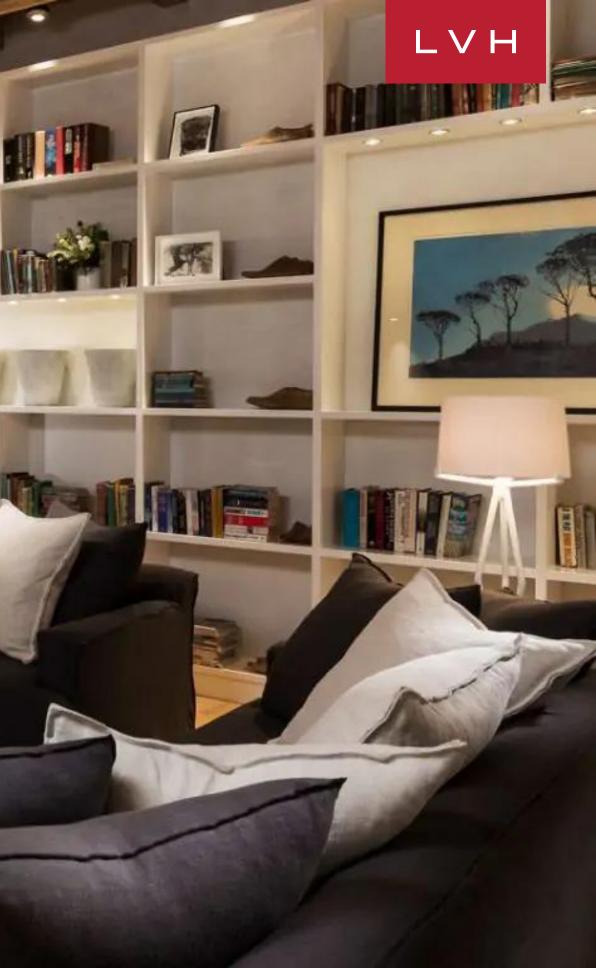

Well-appointed interiors present a delectable fusion of contemporary chic refinement and country estate romanticism. Offering 7750 sq.ft of prime living space between primary residence, loft suite, and independent guest, this Villa affords each guest the utmost discretion and privacy. It's versatile configuration accommodates six adults, while a cozy bunk room for six ensures travel with children is a breeze. There is an additional loft suite that will accommodate two more adults. A gorgeous open concept lounge and dining area, instill an exceptional sense of lateral space, with retractable glass walls disrupting the distinction between indoor and outdoor space. Chic white interiors are the ultimate canvas for a smattering of subtle yet stylish decor elements, while exposed beam ceilings add a pastoral rusticism to the exceptionally airy interiors. The four suites and bunkroom flaunt lavish ensuites, flaunting an inspired and unique design direction inspired by the vineyard's famed grape varieties. The spellbinding Viognier or master bedrooms flaunt a private terrace, fireplace ideally suited to soak in the extraordinary plantation and mountain views. A well-outfitted games room beckons fantastic moments with friends and family equipped with a competitive snooker table, game consoles, and more.

#### INTERIOR

- Air Conditioning
- Pool Table
- Cable, Satellite or Smart TV
- Dining Area
- Fireplace
- Game Room
- Gym