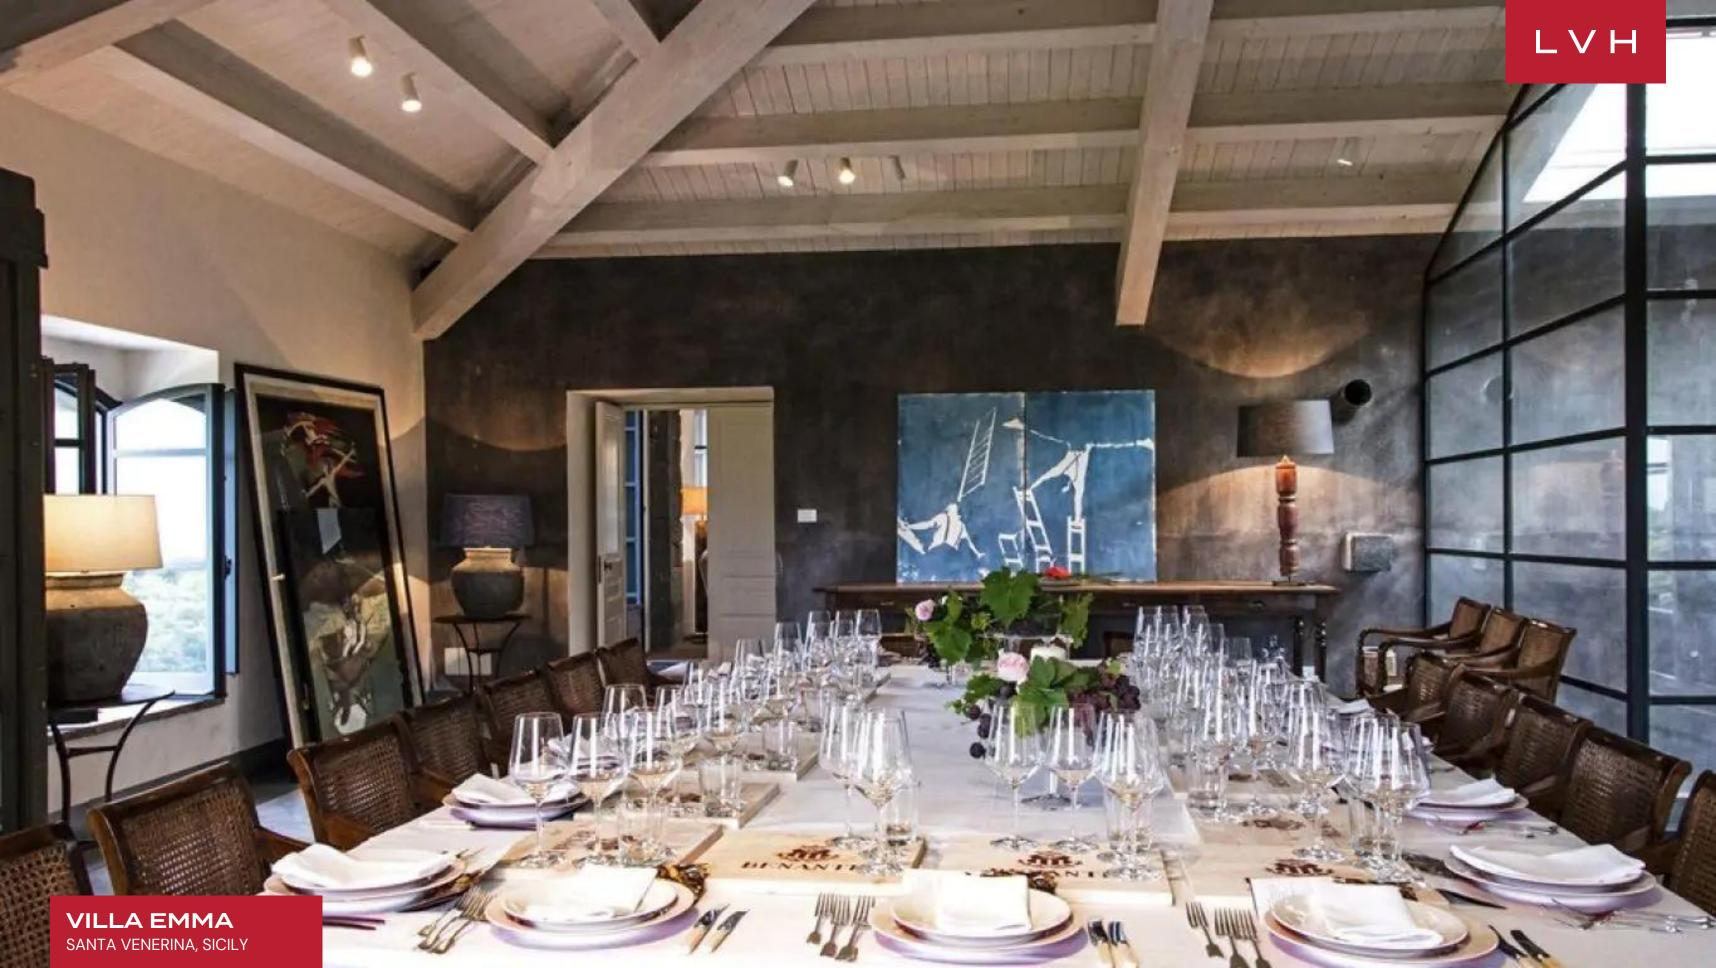

This palatial residence features 12 stunning bedrooms and 12 magnificent bathrooms. The interior is simply exquisite- from the choice of top-quality furniture to the detailing. The living room is spacious while the dining area and kitchen are fully-equipped with outstanding furniture and appliance.

The views of this former aristocratic estate are further enhanced by the intense greens and citrus flashes of the grounds of the villa, which feature lemon groves, fruit orchards and vegetable gardens. The magnificence of Mother Nature is rivaled only by the spectacular 25-meter, south-facing infinity pool, the like of which we have never seen, and the delightful interiors, which have been renovated and refurbished to exactingly high standards.