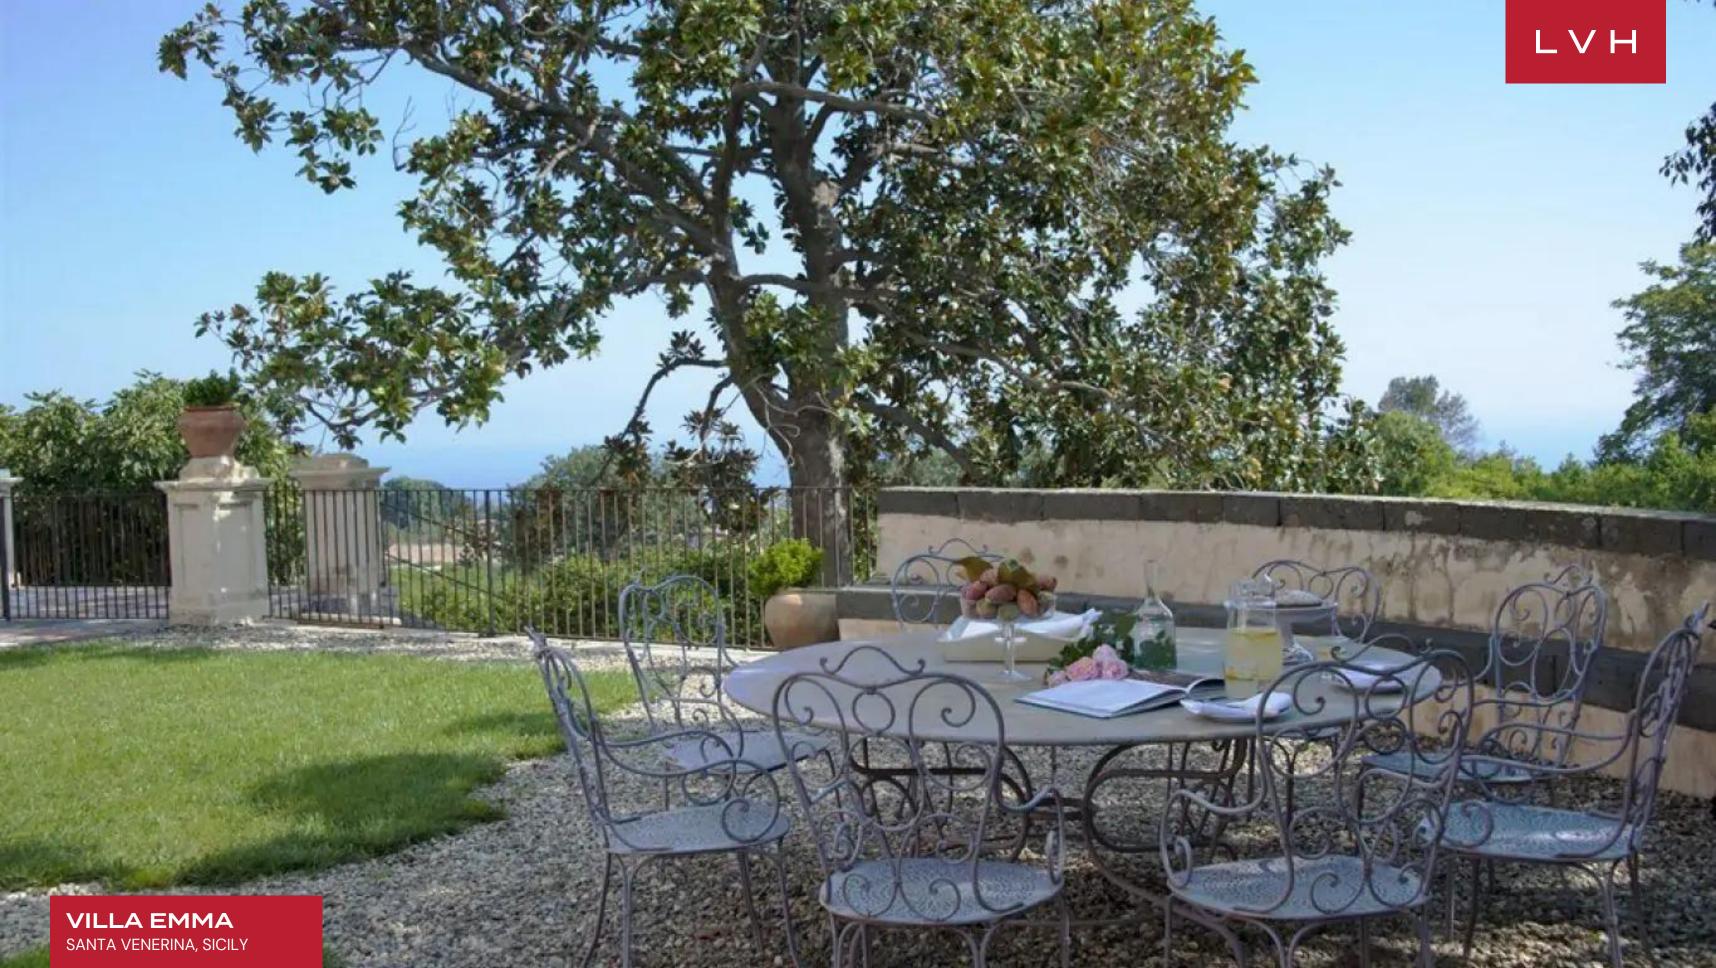

The views of this former aristocratic estate are further enhanced by the intense greens and citrus flashes of the grounds of the villa, which feature lemon groves, fruit orchards and vegetable gardens. The magnificence of Mother Nature is rivaled only by the spectacular 25-meter, south-facing infinity pool, the like of which we have never seen, and the delightful interiors, which have been renovated and refurbished to exactingly high standards.

## EXTERIOR

- BBQ
- Garage
- Sun Loungers
- Patio
- Pool
- Tennis Court