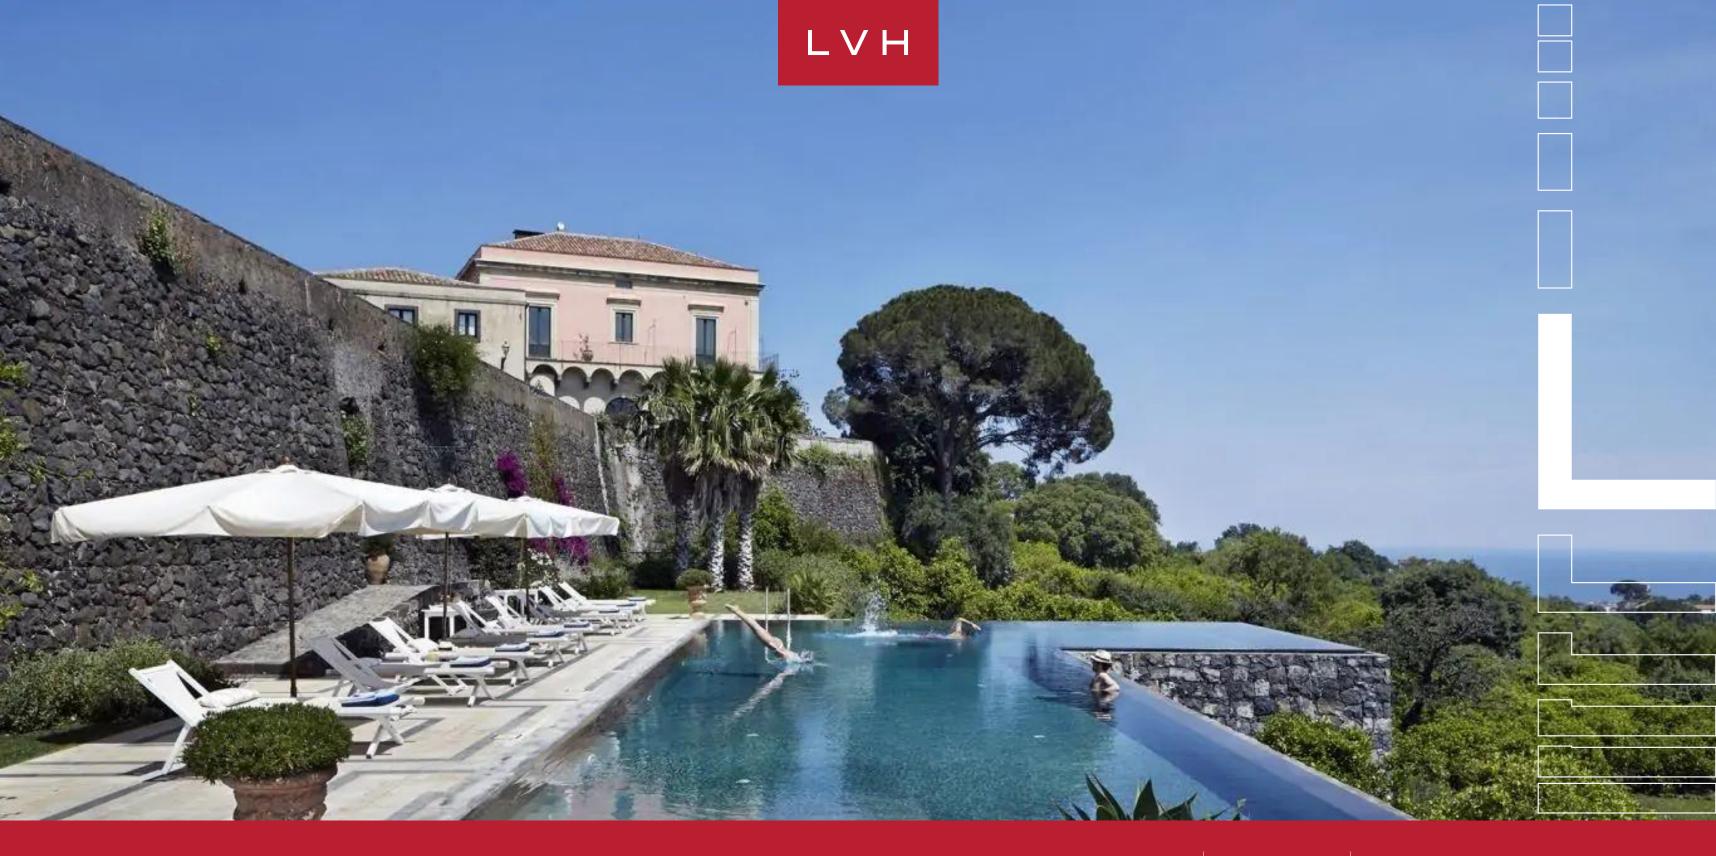

# VILLA EMMA

#### SANTA VENERINA, SICILY

LVH

Villa Emma occupies a stunningly panoramic position atop its own hill on the east coast of Sicily. Uninterrupted 360-degree views take in the sparkling Ionian Sea to one side and the fertile flanks and lava peak of Mount Etna to the other.

The views of this former aristocratic estate are further enhanced by the intense greens and citrus flashes of the grounds of the villa, which feature lemon groves, fruit orchards and vegetable gardens. The magnificence of Mother Nature is rivaled only by the spectacular 25-meter, south-facing infinity pool, the like of which we have never seen, and the delightful interiors, which have been renovated and refurbished to exactingly high standards.