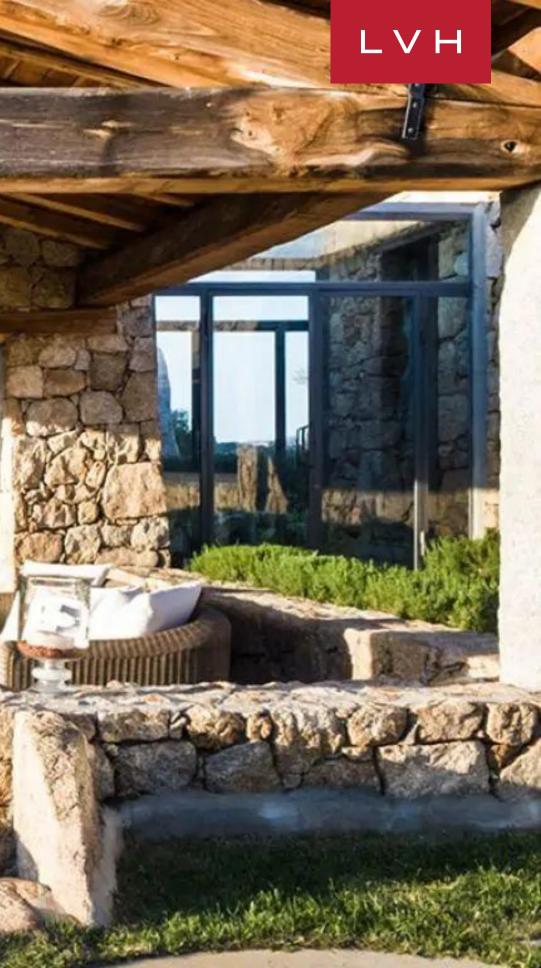

All structures are constructed of stones from the original estate. All facades have been finished with the finest materials and to the highest of standards. It is composed of five separate buildings with different functions, all constructed with dry-stone walls typical of the region, for a total of over 4320 sq.ft. of covered area. The buildings comprise a master suite, two guest suites, a pool house, one important living area and dining areas, a fully equipped professional kitchen.

Outdoor enjoys several covered terraces, a lap pool, and a bowling green. Close to the house, yet in a comfortable and secluded location, a beautiful and large terrace on two levels with alfresco dining overlooks the beautiful lap-pool of 25 metres, with a stunning view of the surrounding countryside. A wood-burning oven and outdoor kitchen make it the ideal place for entertaining, we can host special selected events for up to 300 people (external).