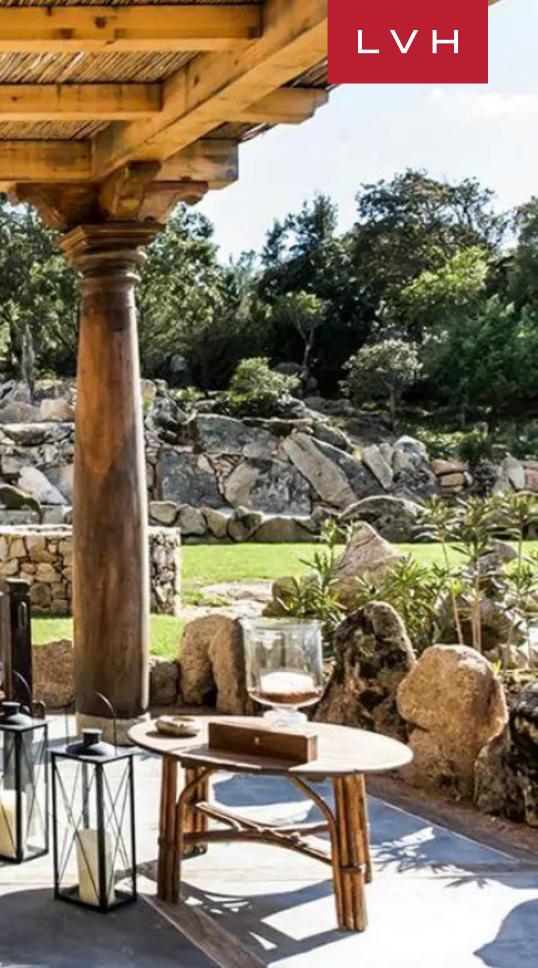

Outdoor enjoys several covered terraces, a lap pool, and a bowling green. Close to the house, yet in a comfortable and secluded location, a beautiful and large terrace on two levels with alfresco dining overlooks the beautiful lap-pool of 25 metres, with a stunning view of the surrounding countryside. A wood-burning oven and outdoor kitchen make it the ideal place for entertaining, we can host special selected events for up to 300 people (external).

#### • BBQ

- Garage
- Sun Loungers
- Patio
- Pool

## SHARED

Terrace