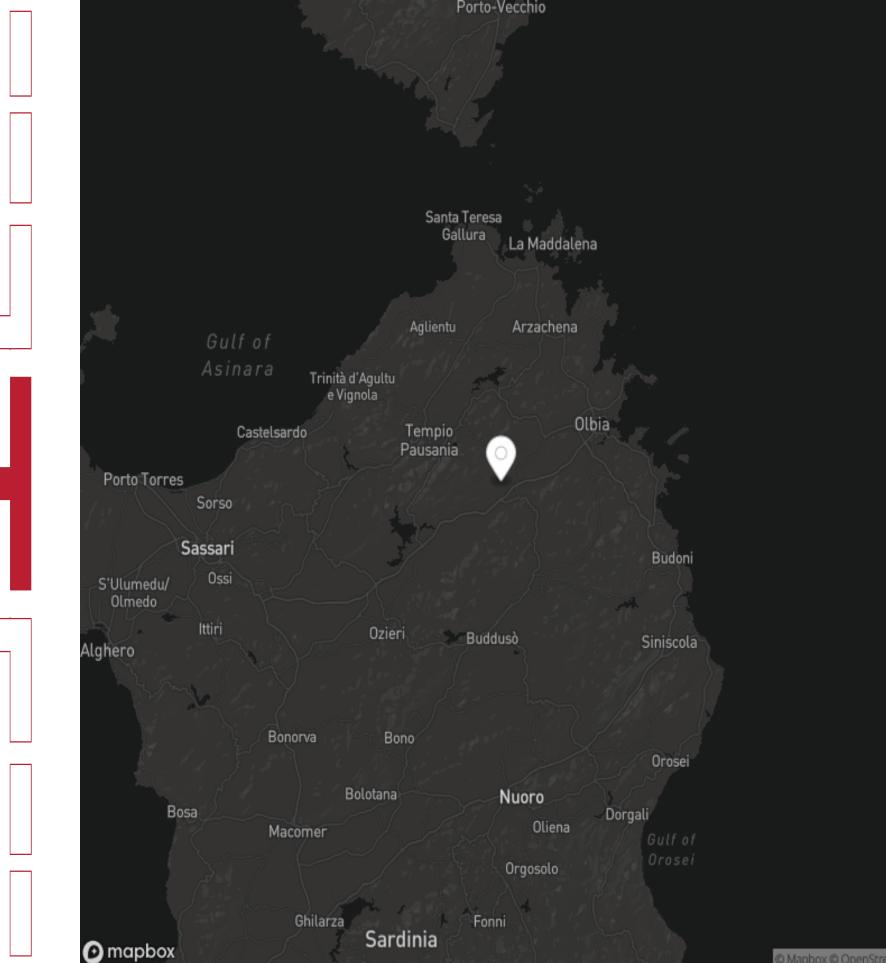

#### OLBIA-TEMPIO, SARDINIA

LVH

Villa Victoria is located in a green and private location less than twenty minutes from the magnificent beaches of Sardiniaâ<sup>III</sup>s most prized coastal area â<sup>III</sup> Costa Smeralda, Porto Cervo and Porto Rotondo. This stunning estate is central yet secluded to one of the most exclusive areas in all of Sardinia. The estate is in a dominant and completely secluded location and features 34Ha of land.

# SARDINIA

**OLBIA-TEMPIO** 

As Italy's second-largest island, the island of Sardinia captivates with its natural splendor, rich heritage and elite appeal, drawing travelers to iconic enclaves like Porto Cervo and Porto Rotondo. Sardinia has something to offer every traveler drawn to wild beauty and refined living. The Italian island of Sardinia blends dramatic coastlines, Bronze Age ruins, and crystal waters into one of the Mediterranean's most alluring destinations.