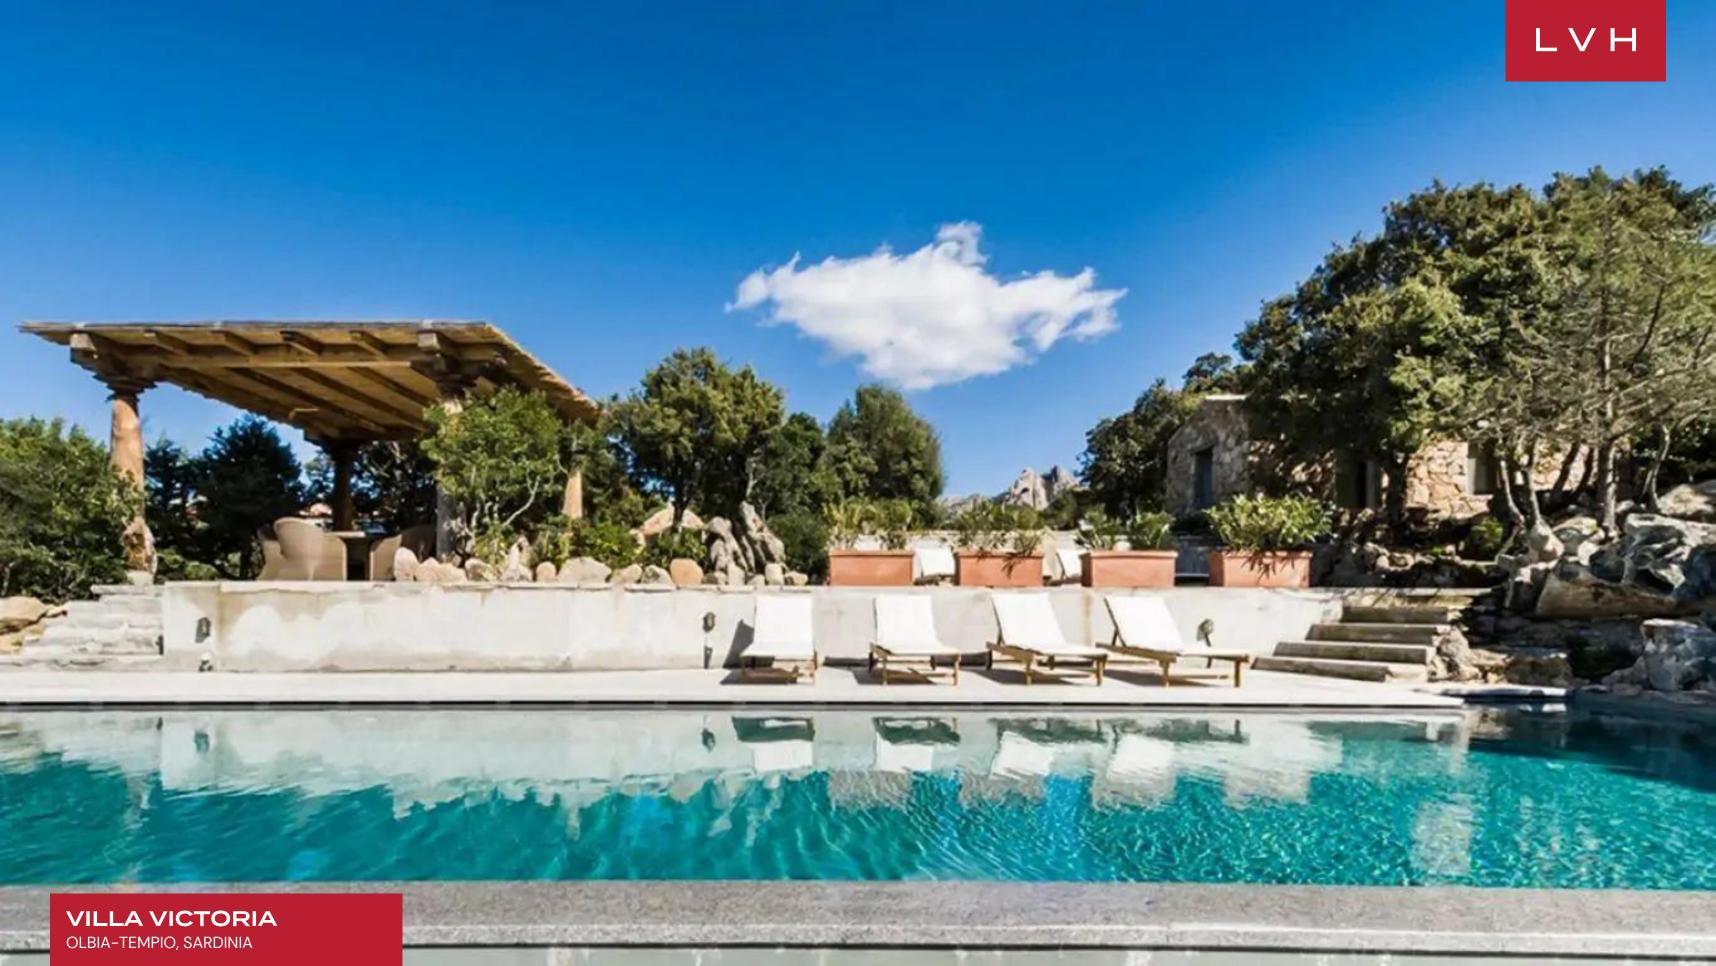

# VILLA VICTORIA

#### OLBIA-TEMPIO, SARDINIA

LVH

Villa Victoria is located in a green and private location less than twenty minutes from the magnificent beaches of Sardiniaâ<sup>III</sup>s most prized coastal area â<sup>III</sup> Costa Smeralda, Porto Cervo and Porto Rotondo. This stunning estate is central yet secluded to one of the most exclusive areas in all of Sardinia. The estate is in a dominant and completely secluded location and features 34Ha of land.

Outdoor enjoys several covered terraces, a lap pool, and a bowling green. Close to the house, yet in a comfortable and secluded location, a beautiful and large terrace on two levels with alfresco dining overlooks the beautiful lap-pool of 25 metres, with a stunning view of the surrounding countryside. A wood-burning oven and outdoor kitchen make it the ideal place for entertaining, we can host special selected events for up to 300 people (external).