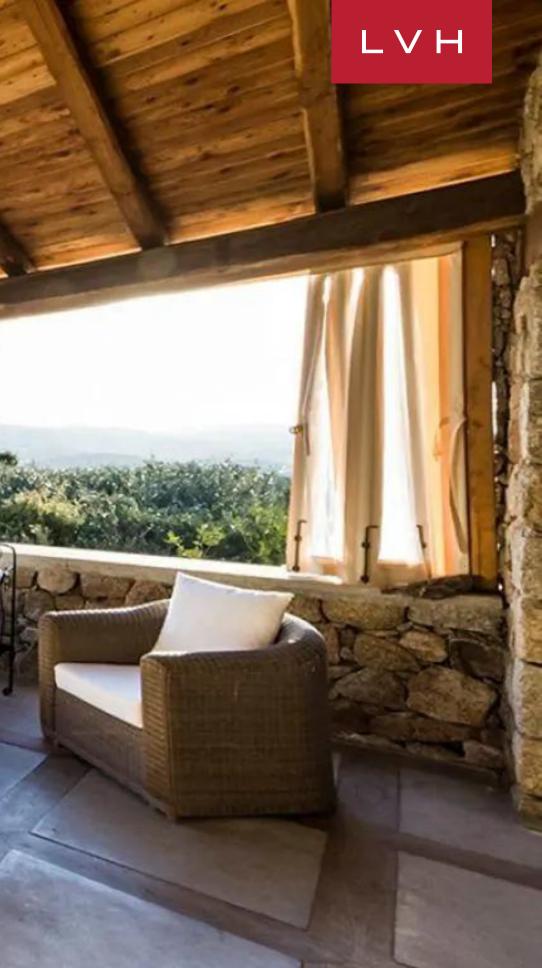

Outdoor enjoys several covered terraces, a lap pool, and a bowling green. Close to the house, yet in a comfortable and secluded location, a beautiful and large terrace on two levels with alfresco dining overlooks the beautiful lap-pool of 25 metres, with a stunning view of the surrounding countryside. A wood-burning oven and outdoor kitchen make it the ideal place for entertaining, we can host special selected events for up to 300 people (external).

#### INTERIOR

- Air Conditioning
- Cable, Satellite or Smart TV
- Dining Room
- Fireplace
- Indoor Hot Tub

#### • BBQ

- Garage
- Sun Loungers
- Patio
- Pool