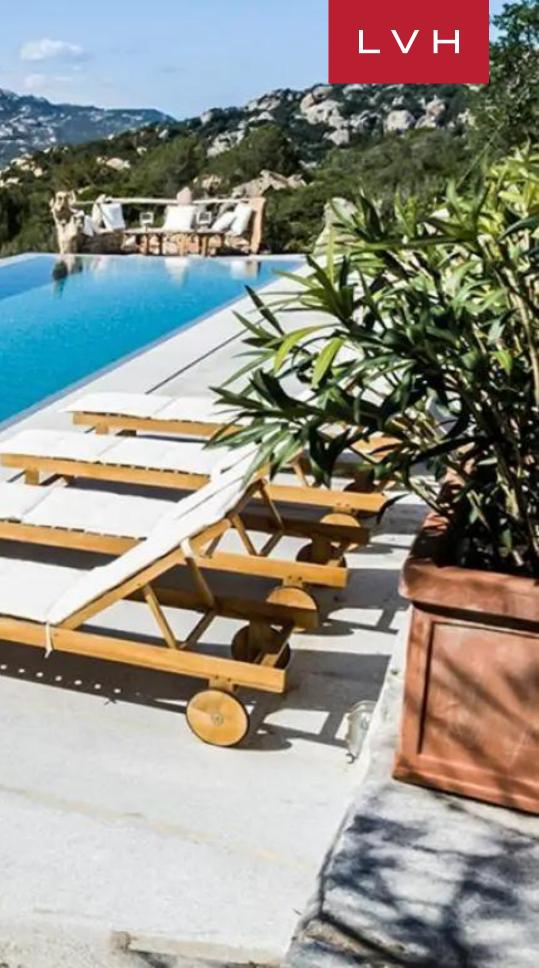

Outdoor enjoys several covered terraces, a lap pool, and a bowling green. Close to the house, yet in a comfortable and secluded location, a beautiful and large terrace on two levels with alfresco dining overlooks the beautiful lap-pool of 25 metres, with a stunning view of the surrounding countryside. A wood-burning oven and outdoor kitchen make it the ideal place for entertaining, we can host special selected events for up to 300 people (external).

#### • BBQ

- Garage
- Sun Loungers
- Patio
- Pool