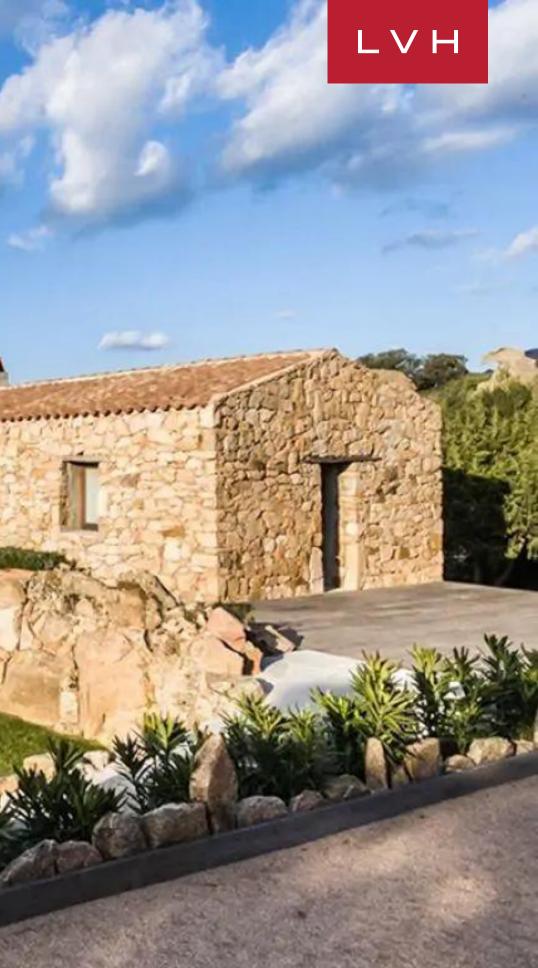

All structures are constructed of stones from the original estate. All facades have been finished with the finest materials and to the highest of standards. It is composed of five separate buildings with different functions, all constructed with dry-stone walls typical of the region, for a total of over 4320 sq.ft. of covered area. The buildings comprise a master suite, two guest suites, a pool house, one important living area and dining areas, a fully equipped professional kitchen.