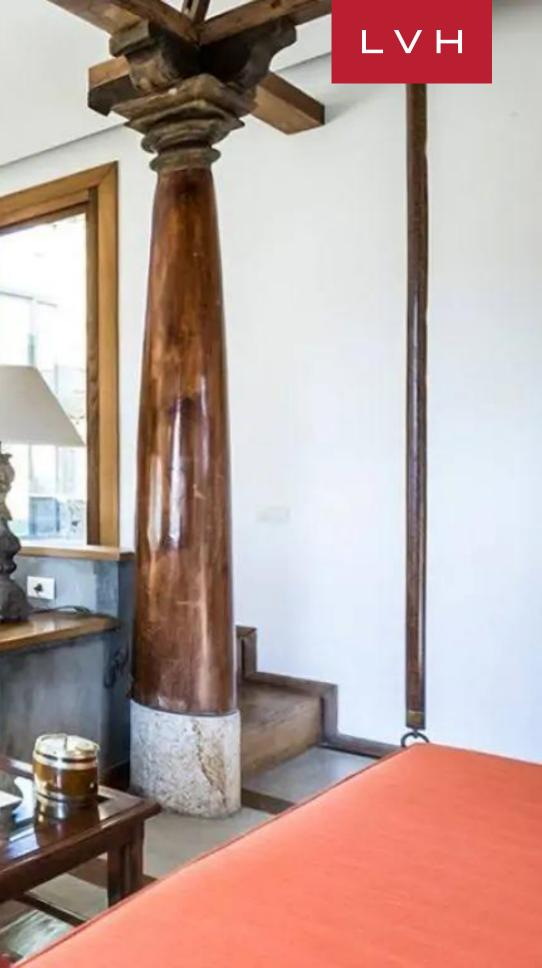

All structures are constructed of stones from the original estate. All facades have been finished with the finest materials and to the highest of standards. It is composed of five separate buildings with different functions, all constructed with dry-stone walls typical of the region, for a total of over 4320 sq.ft. of covered area. The buildings comprise a master suite, two guest suites, a pool house, one important living area and dining areas, a fully equipped professional kitchen.