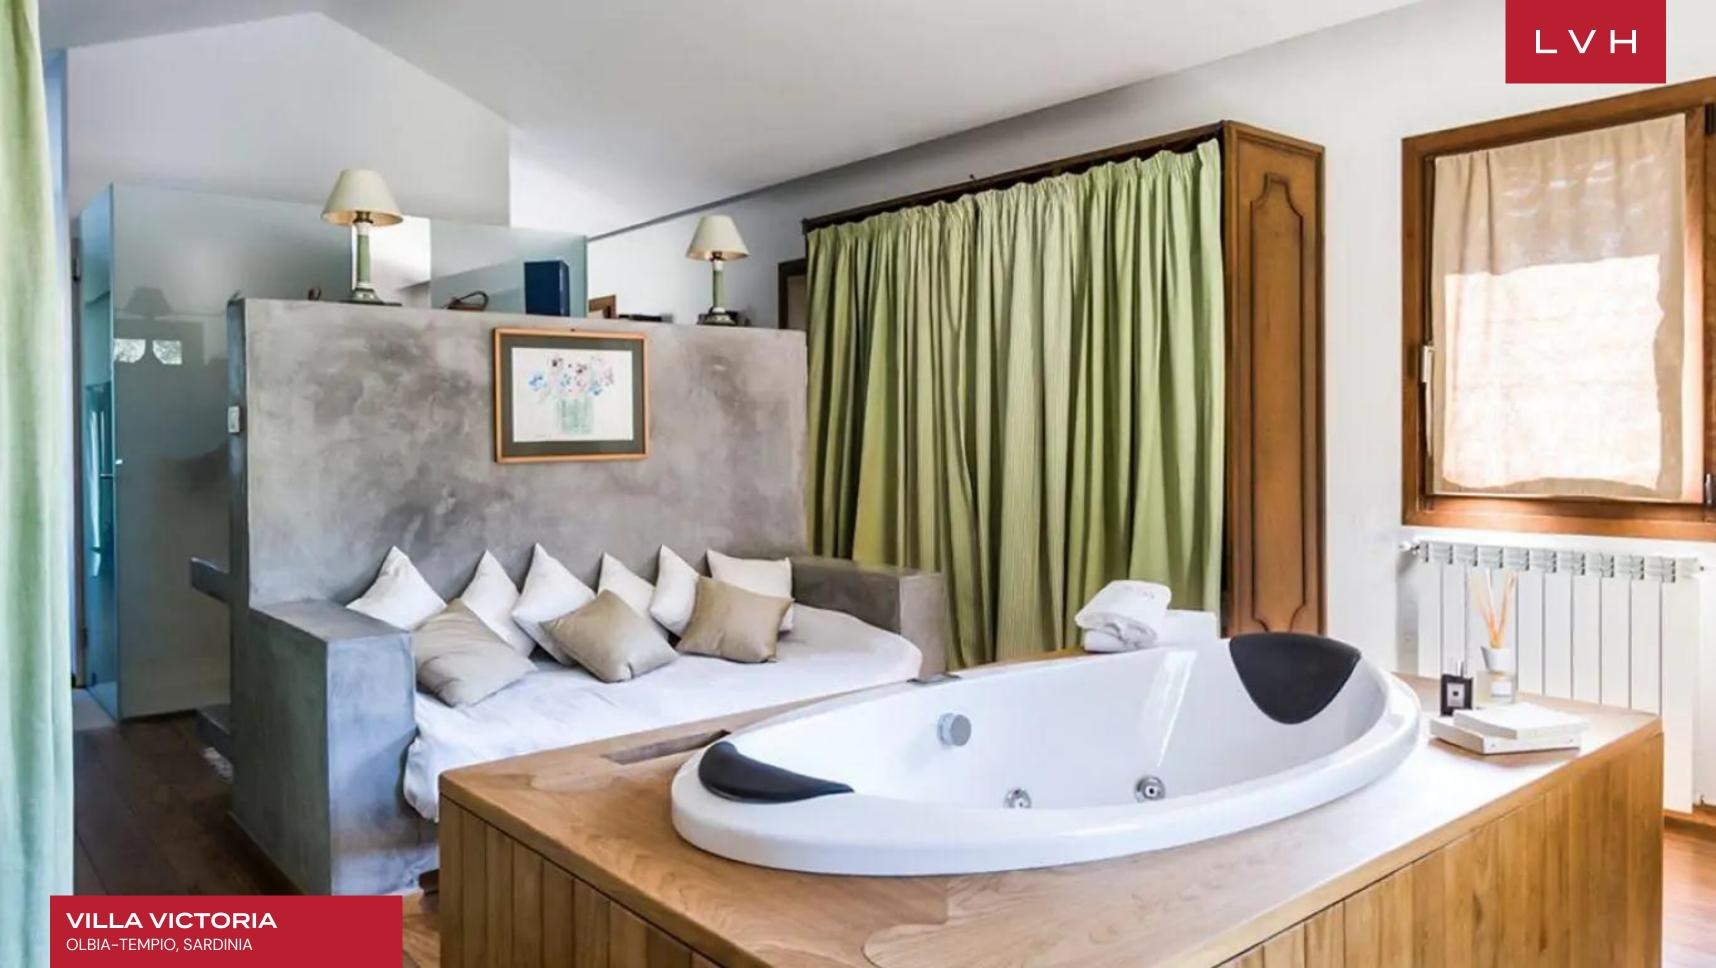

#### INTERIOR

- Air Conditioning
- Cable, Satellite or Smart TV
- Dining Room
- Fireplace
- Indoor Hot Tub