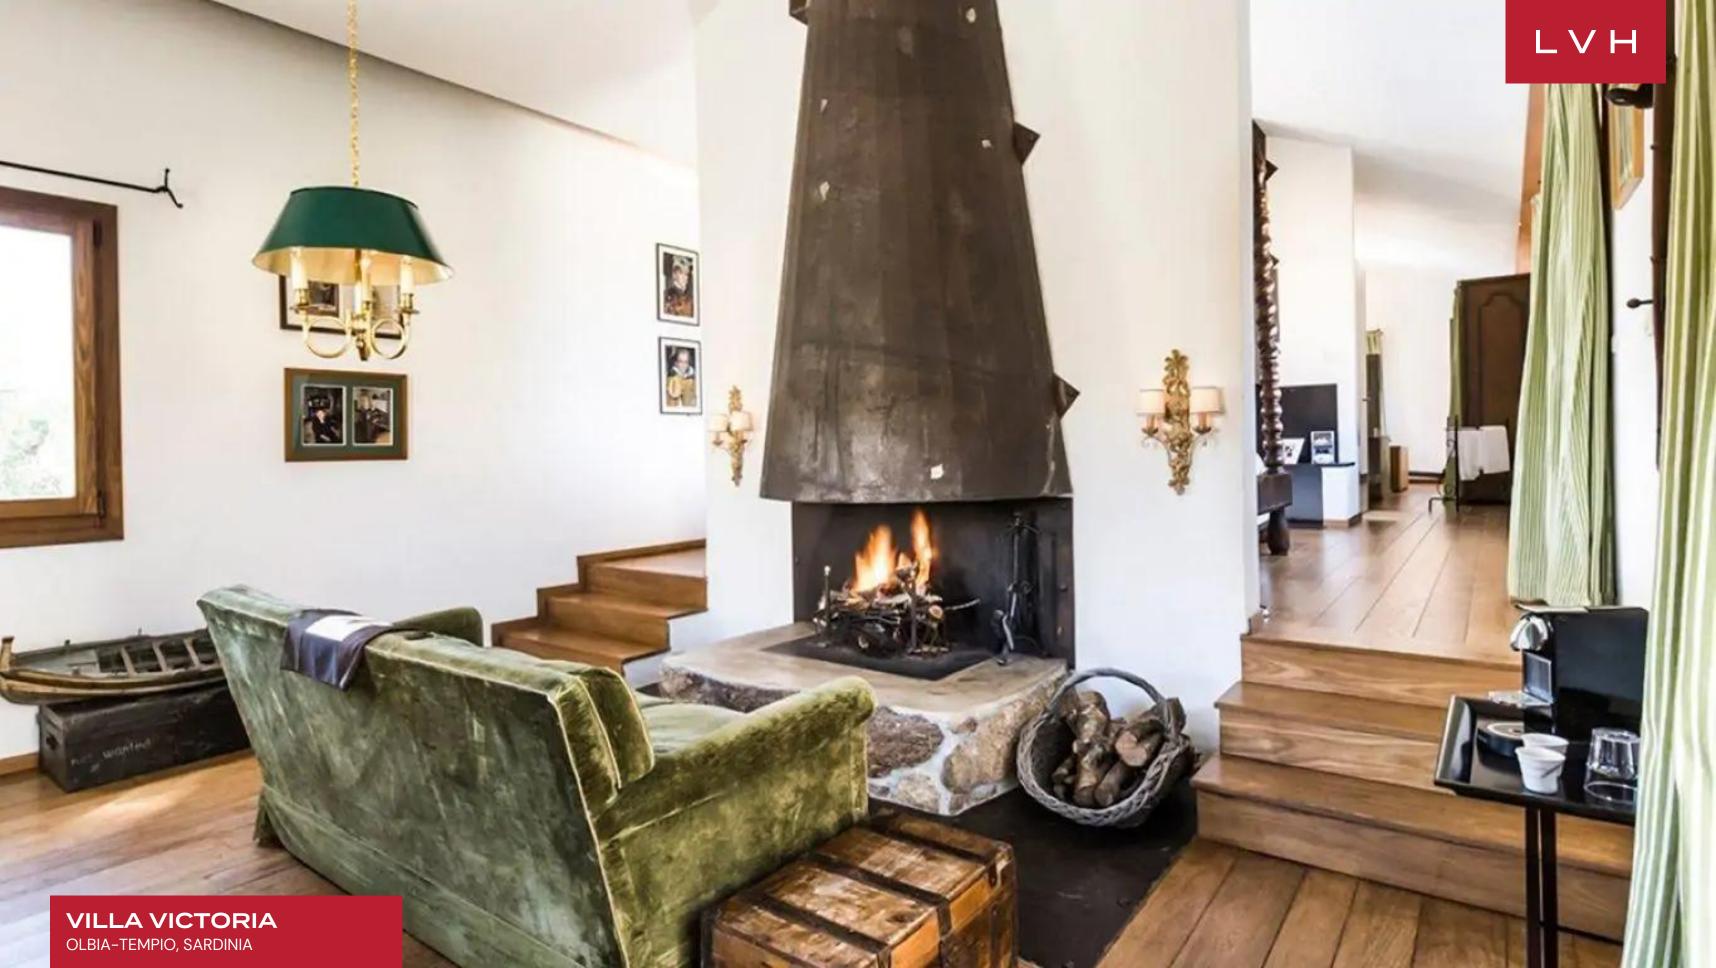

# VILLA VICTORIA

#### OLBIA-TEMPIO, SARDINIA

LVH

Villa Victoria is located in a green and private location less than twenty minutes from the magnificent beaches of Sardiniaâ<sup>III</sup>s most prized coastal area â<sup>III</sup> Costa Smeralda, Porto Cervo and Porto Rotondo. This stunning estate is central yet secluded to one of the most exclusive areas in all of Sardinia. The estate is in a dominant and completely secluded location and features 34Ha of land.

All structures are constructed of stones from the original estate. All facades have been finished with the finest materials and to the highest of standards. It is composed of five separate buildings with different functions, all constructed with dry-stone walls typical of the region, for a total of over 4320 sq.ft. of covered area. The buildings comprise a master suite, two guest suites, a pool house, one important living area and dining areas, a fully equipped professional kitchen.

#### INTERIOR

- Air Conditioning
- Cable, Satellite or Smart TV
- Dining Room
- Fireplace
- Indoor Hot Tub