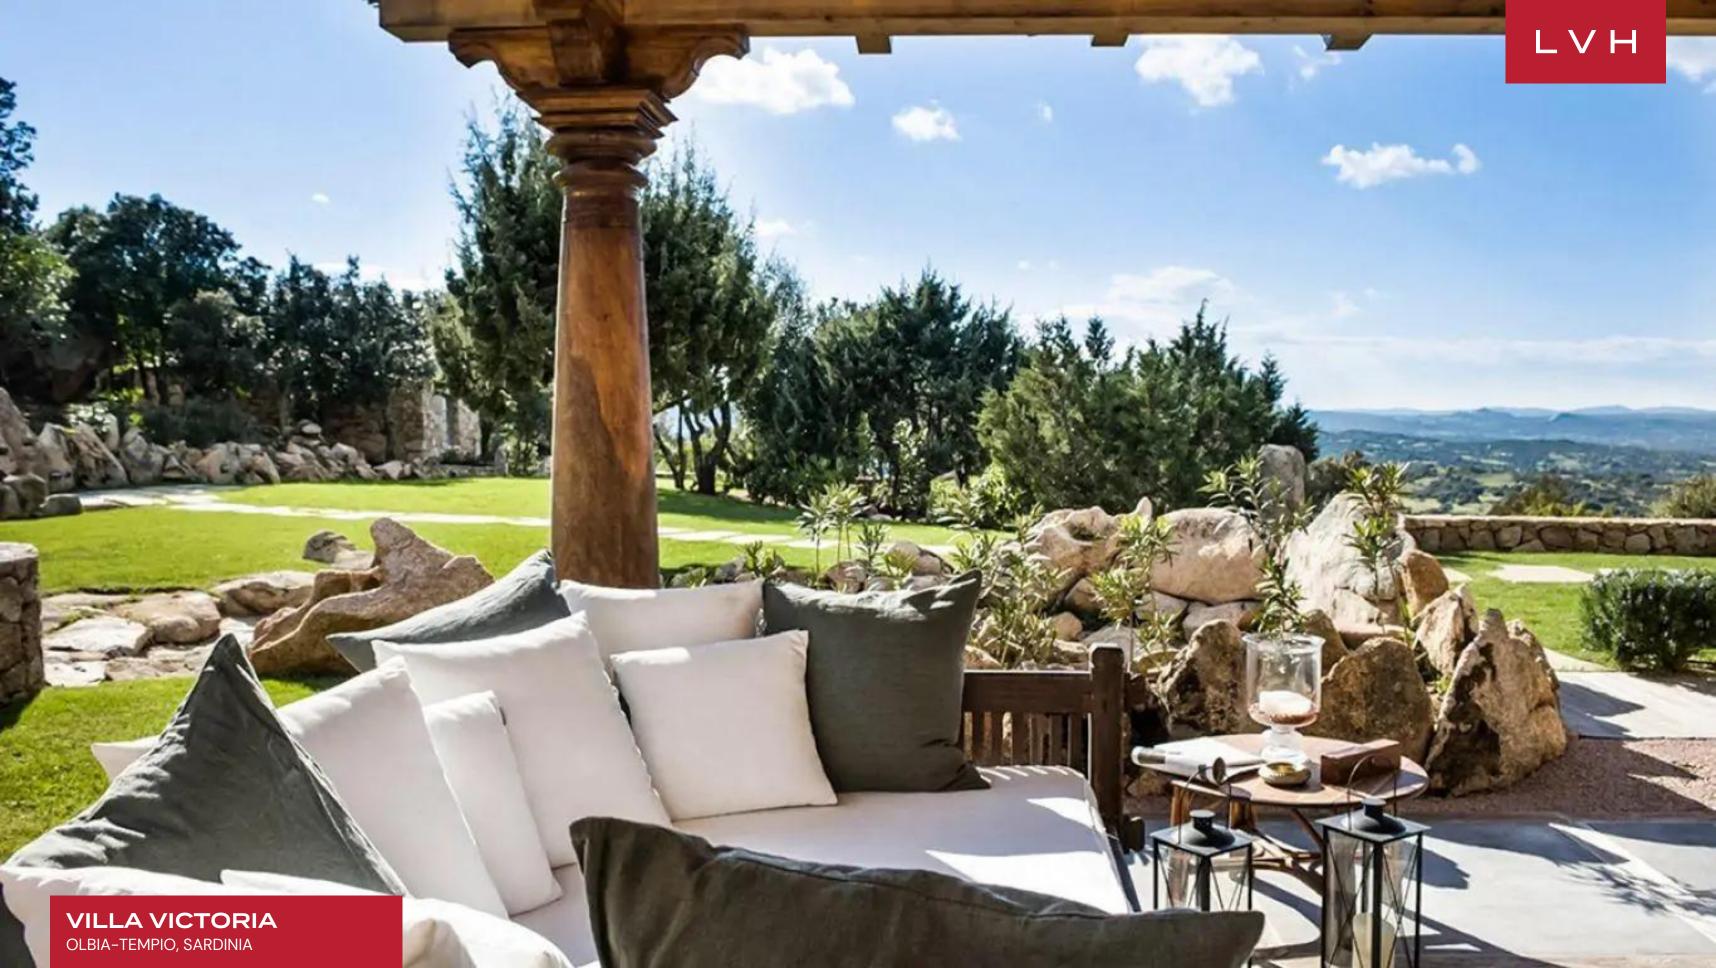

# VILLA VICTORIA

#### OLBIA-TEMPIO, SARDINIA

LVH

Villa Victoria is located in a green and private location less than twenty minutes from the magnificent beaches of Sardiniaâ<sup>III</sup>s most prized coastal area â<sup>III</sup> Costa Smeralda, Porto Cervo and Porto Rotondo. This stunning estate is central yet secluded to one of the most exclusive areas in all of Sardinia. The estate is in a dominant and completely secluded location and features 34Ha of land.

Outdoor enjoys several covered terraces, a lap pool, and a bowling green. Close to the house, yet in a comfortable and secluded location, a beautiful and large terrace on two levels with alfresco dining overlooks the beautiful lap-pool of 25 metres, with a stunning view of the surrounding countryside. A wood-burning oven and outdoor kitchen make it the ideal place for entertaining, we can host special selected events for up to 300 people (external).