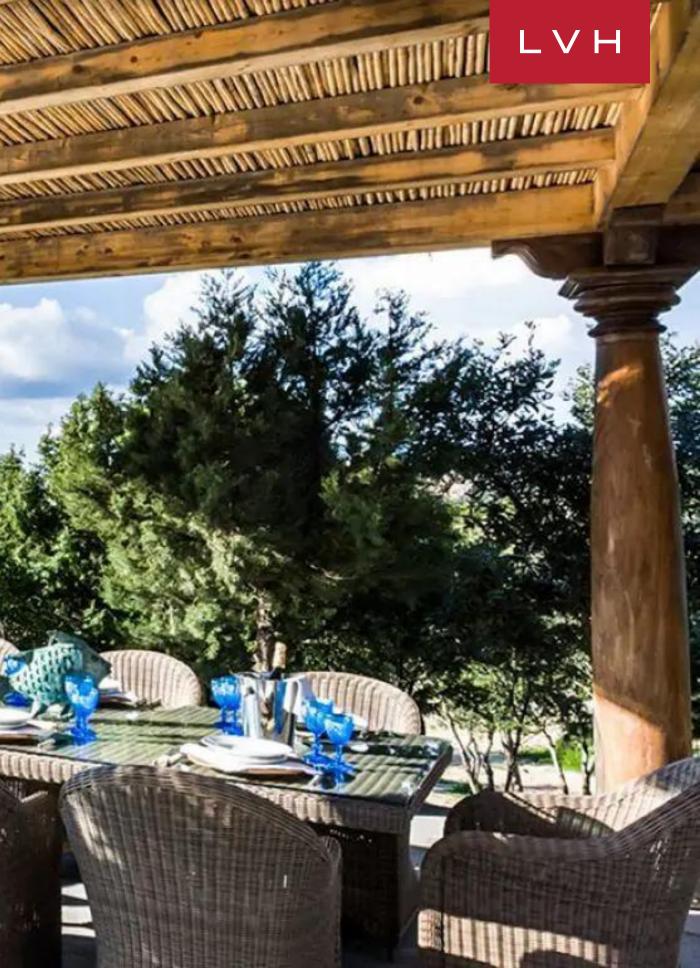

Outdoor enjoys several covered terraces, a lap pool, and a bowling green. Close to the house, yet in a comfortable and secluded location, a beautiful and large terrace on two levels with alfresco dining overlooks the beautiful lap-pool of 25 metres, with a stunning view of the surrounding countryside. A wood-burning oven and outdoor kitchen make it the ideal place for entertaining, we can host special selected events for up to 300 people (external).

#### INTERIOR

- Air Conditioning
- Cable, Satellite or Smart TV
- Dining Room
- Fireplace
- Indoor Hot Tub

#### • BBQ

- Garage
- Sun Loungers
- Patio
- Pool