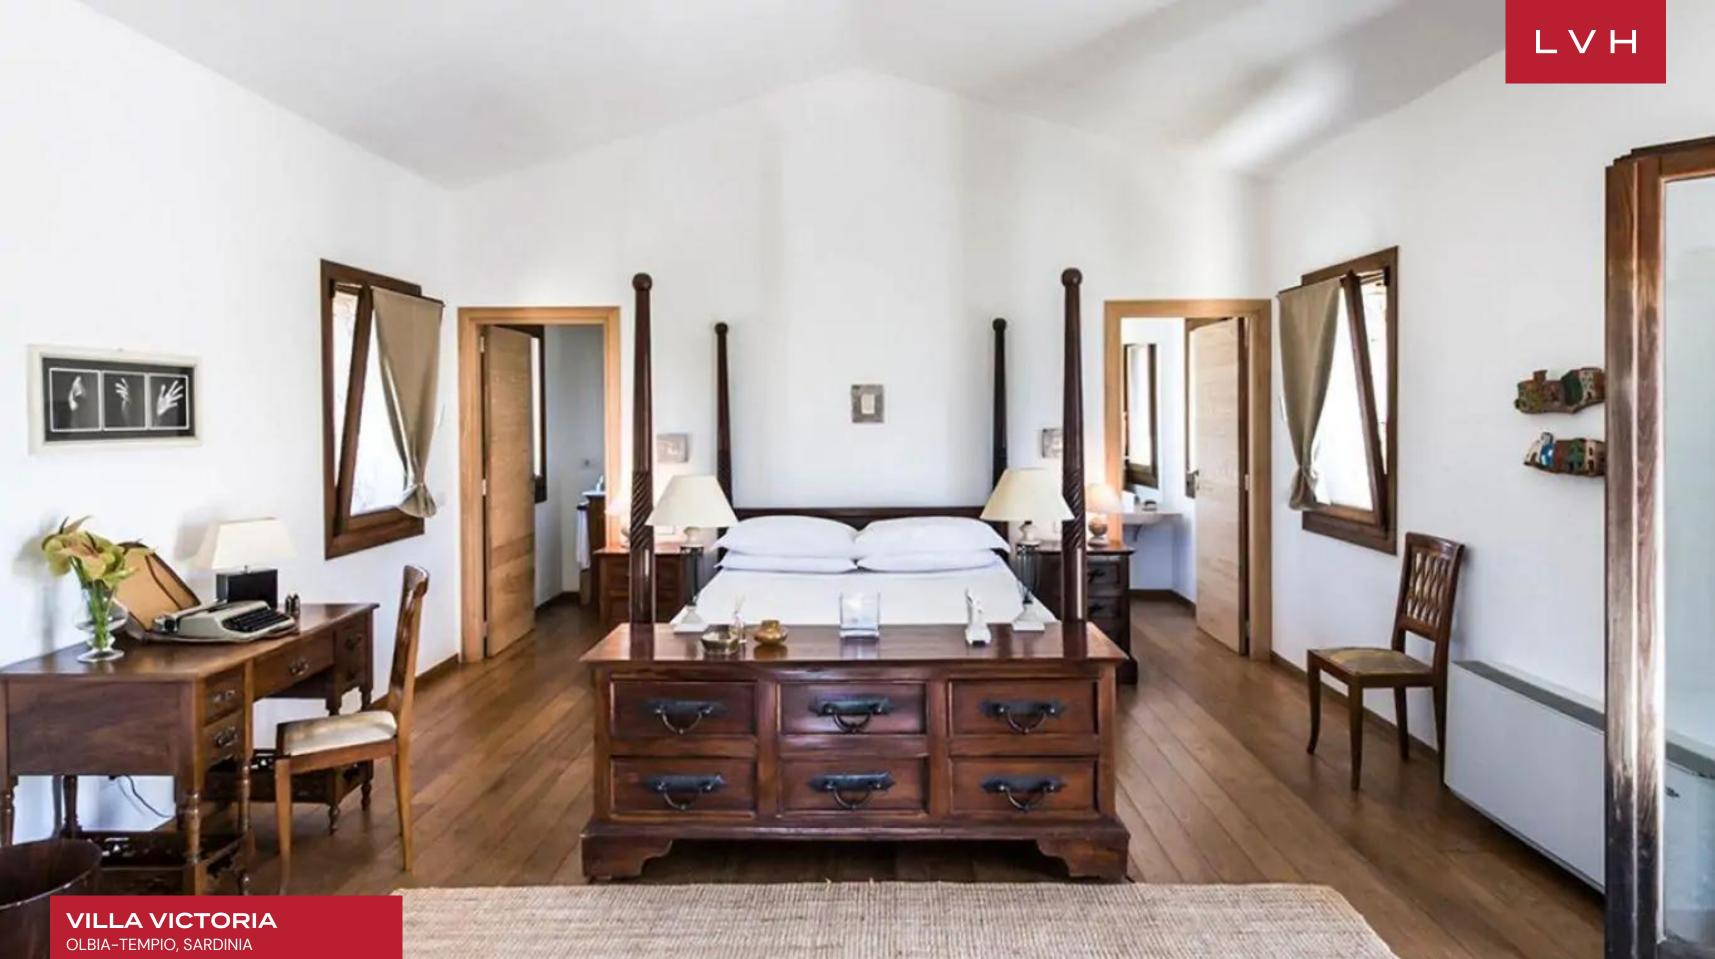

All structures are constructed of stones from the original estate. All facades have been finished with the finest materials and to the highest of standards. It is composed of five separate buildings with different functions, all constructed with dry-stone walls typical of the region, for a total of over 4320 sq.ft. of covered area. The buildings comprise a master suite, two guest suites, a pool house, one important living area and dining areas, a fully equipped professional kitchen.

#### INTERIOR

- Air Conditioning
- Cable, Satellite or Smart TV
- Dining Room
- Fireplace
- Indoor Hot Tub