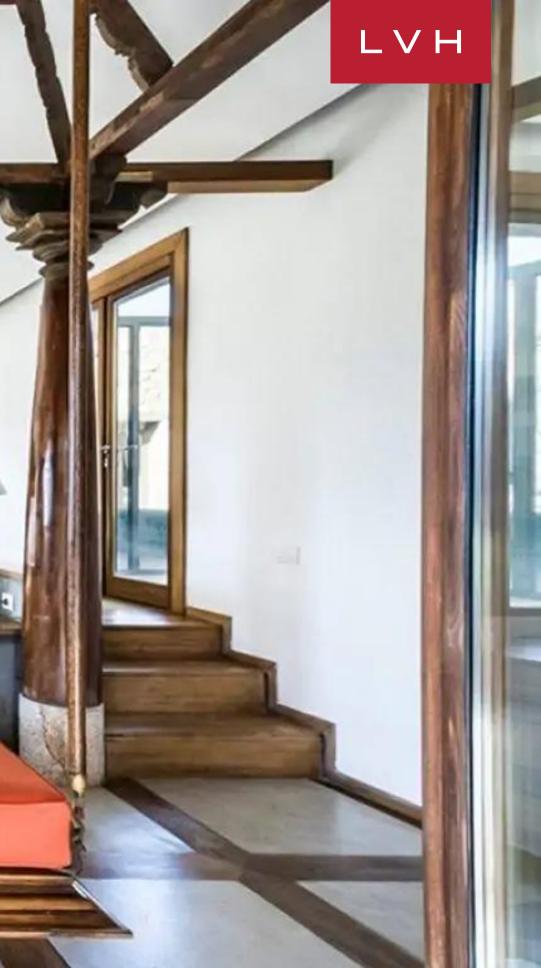

All structures are constructed of stones from the original estate. All facades have been finished with the finest materials and to the highest of standards. It is composed of five separate buildings with different functions, all constructed with dry-stone walls typical of the region, for a total of over 4320 sq.ft. of covered area. The buildings comprise a master suite, two guest suites, a pool house, one important living area and dining areas, a fully equipped professional kitchen.

Outdoor enjoys several covered terraces, a lap pool, and a bowling green. Close to the house, yet in a comfortable and secluded location, a beautiful and large terrace on two levels with alfresco dining overlooks the beautiful lap-pool of 25 metres, with a stunning view of the surrounding countryside. A wood-burning oven and outdoor kitchen make it the ideal place for entertaining, we can host special selected events for up to 300 people (external).