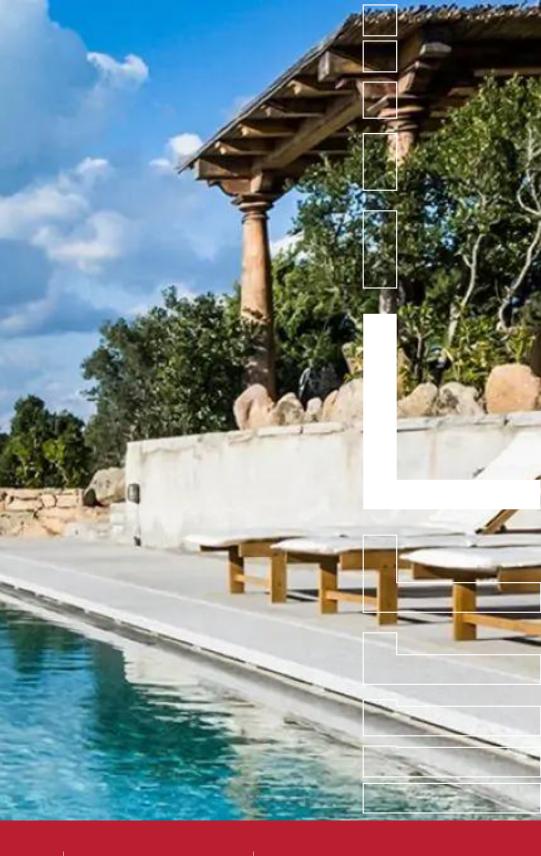

#### OLBIA-TEMPIO, SARDINIA

LVH

Villa Victoria is located in a green and private location less than twenty minutes from the magnificent beaches of Sardiniaâ<sup>III</sup>s most prized coastal area â<sup>III</sup> Costa Smeralda, Porto Cervo and Porto Rotondo. This stunning estate is central yet secluded to one of the most exclusive areas in all of Sardinia. The estate is in a dominant and completely secluded location and features 34Ha of land.

All structures are constructed of stones from the original estate. All facades have been finished with the finest materials and to the highest of standards. It is composed of five separate buildings with different functions, all constructed with dry-stone walls typical of the region, for a total of over 4320 sq.ft. of covered area. The buildings comprise a master suite, two guest suites, a pool house, one important living area and dining areas, a fully equipped professional kitchen.

Outdoor enjoys several covered terraces, a lap pool, and a bowling green. Close to the house, yet in a comfortable and secluded location, a beautiful and large terrace on two levels with alfresco dining overlooks the beautiful lap-pool of 25 metres, with a stunning view of the surrounding countryside. A wood-burning oven and outdoor kitchen make it the ideal place for entertaining, we can host special selected events for up to 300 people (external).