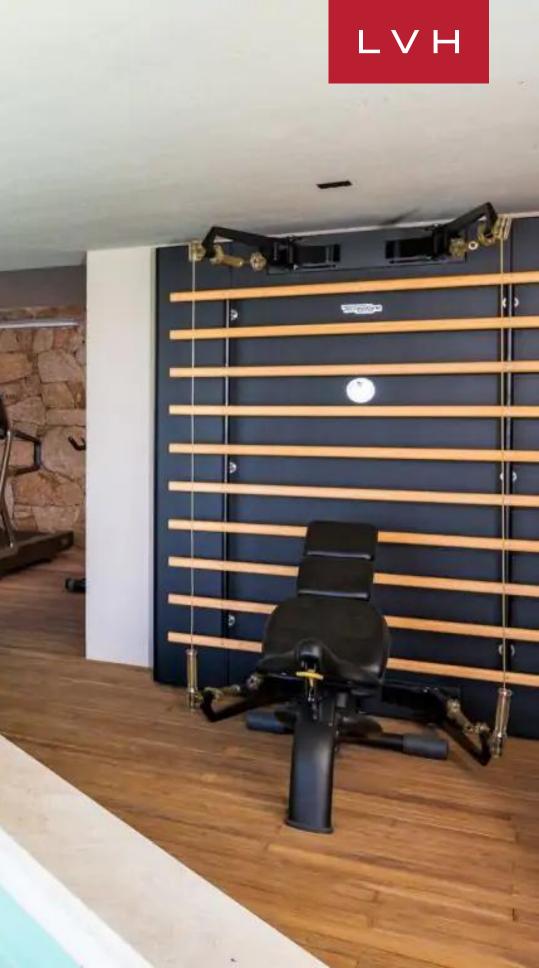

Pristine, elegant, and sleek designs meld harmoniously with rocky textures creating a space of ethereal natural beauty. The scenic vistas and surrounding nature are enhanced by finely handcrafted furniture, design elements, and vibrant contemporary art pieces. The main villa is characterized by a large living room in continuity with the dining area, creating a perfect space for entertaining. Michaella features seven enchanting independent suites, each one personalized to tell its own story about Costa Smeralda. Materials such as wood and stone, combined with earthy tones and vast floor-to-ceiling windows, bring the lush nature of Sardinia inside, while the art pieces and vibrant pop of color add a little twist to it all. This Sardinian luxury vacation rental features seven bedrooms with additional 2 staff bedrooms for additional accommodation. Some of the top-notch amenities included are an indoor pool, fitness room, laundry, and a fully equipped kitchen.

#### INTERIOR

- Air Conditioning
- Cable, Satellite or Smart TV
- Dining Area
- Fireplace
- Fitness Room
- Indoor Pool
- Laundry
- Staff Quarters
- Walk-In Closet
- Wine Storage