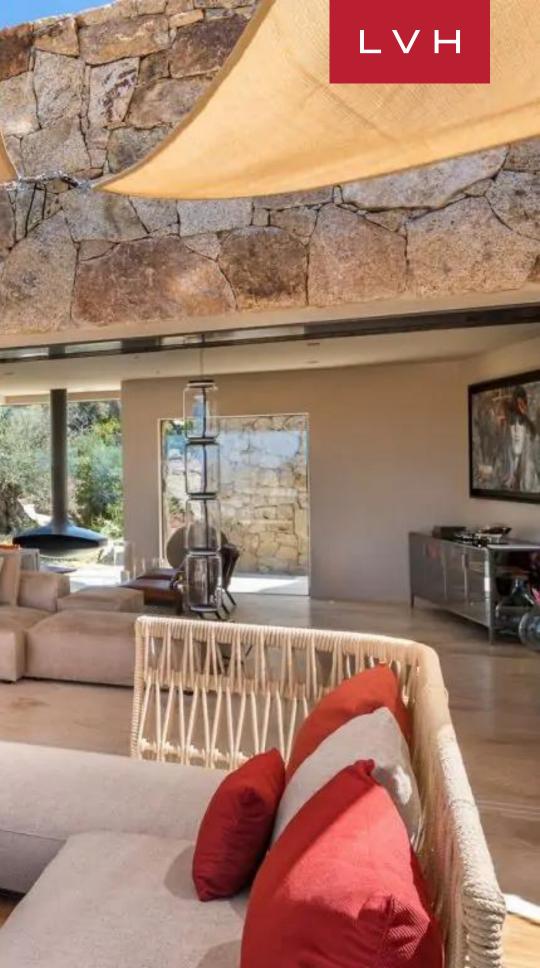

Pristine, elegant, and sleek designs meld harmoniously with rocky textures creating a space of ethereal natural beauty. The scenic vistas and surrounding nature are enhanced by finely handcrafted furniture, design elements, and vibrant contemporary art pieces. The main villa is characterized by a large living room in continuity with the dining area, creating a perfect space for entertaining. Michaella features seven enchanting independent suites, each one personalized to tell its own story about Costa Smeralda. Materials such as wood and stone, combined with earthy tones and vast floor-to-ceiling windows, bring the lush nature of Sardinia inside, while the art pieces and vibrant pop of color add a little twist to it all. This Sardinian luxury vacation rental features seven bedrooms with additional 2 staff bedrooms for additional accommodation. Some of the top-notch amenities included are an indoor pool, fitness room, laundry, and a fully equipped kitchen.