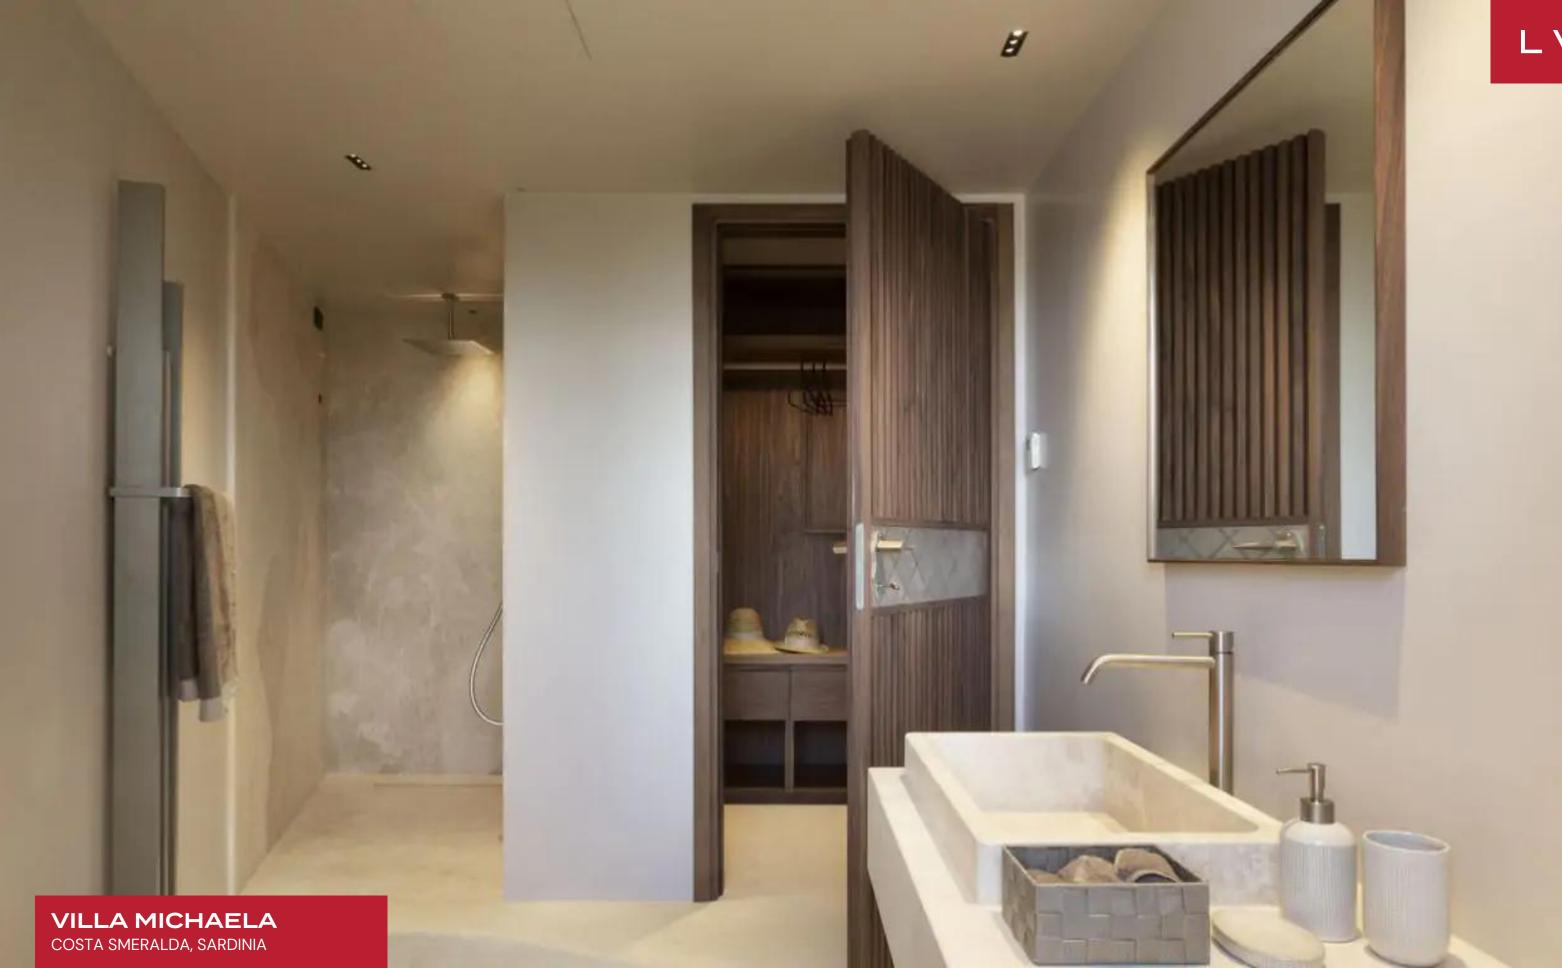

## VILLA MICHAELA

Pristine, elegant, and sleek designs meld harmoniously with rocky textures creating a space of ethereal natural beauty. The scenic vistas and surrounding nature are enhanced by finely handcrafted furniture, design elements, and vibrant contemporary art pieces. The main villa is characterized by a large living room in continuity with the dining area, creating a perfect space for entertaining. Michaella features seven enchanting independent suites, each one personalized to tell its own story about Costa Smeralda. Materials such as wood and stone, combined with earthy tones and vast floor-to-ceiling windows, bring the lush nature of Sardinia inside, while the art pieces and vibrant pop of color add a little twist to it all. This Sardinian luxury vacation rental features seven bedrooms with additional 2 staff bedrooms for additional accommodation. Some of the top-notch amenities included are an indoor pool, fitness room, laundry, and a fully equipped kitchen.