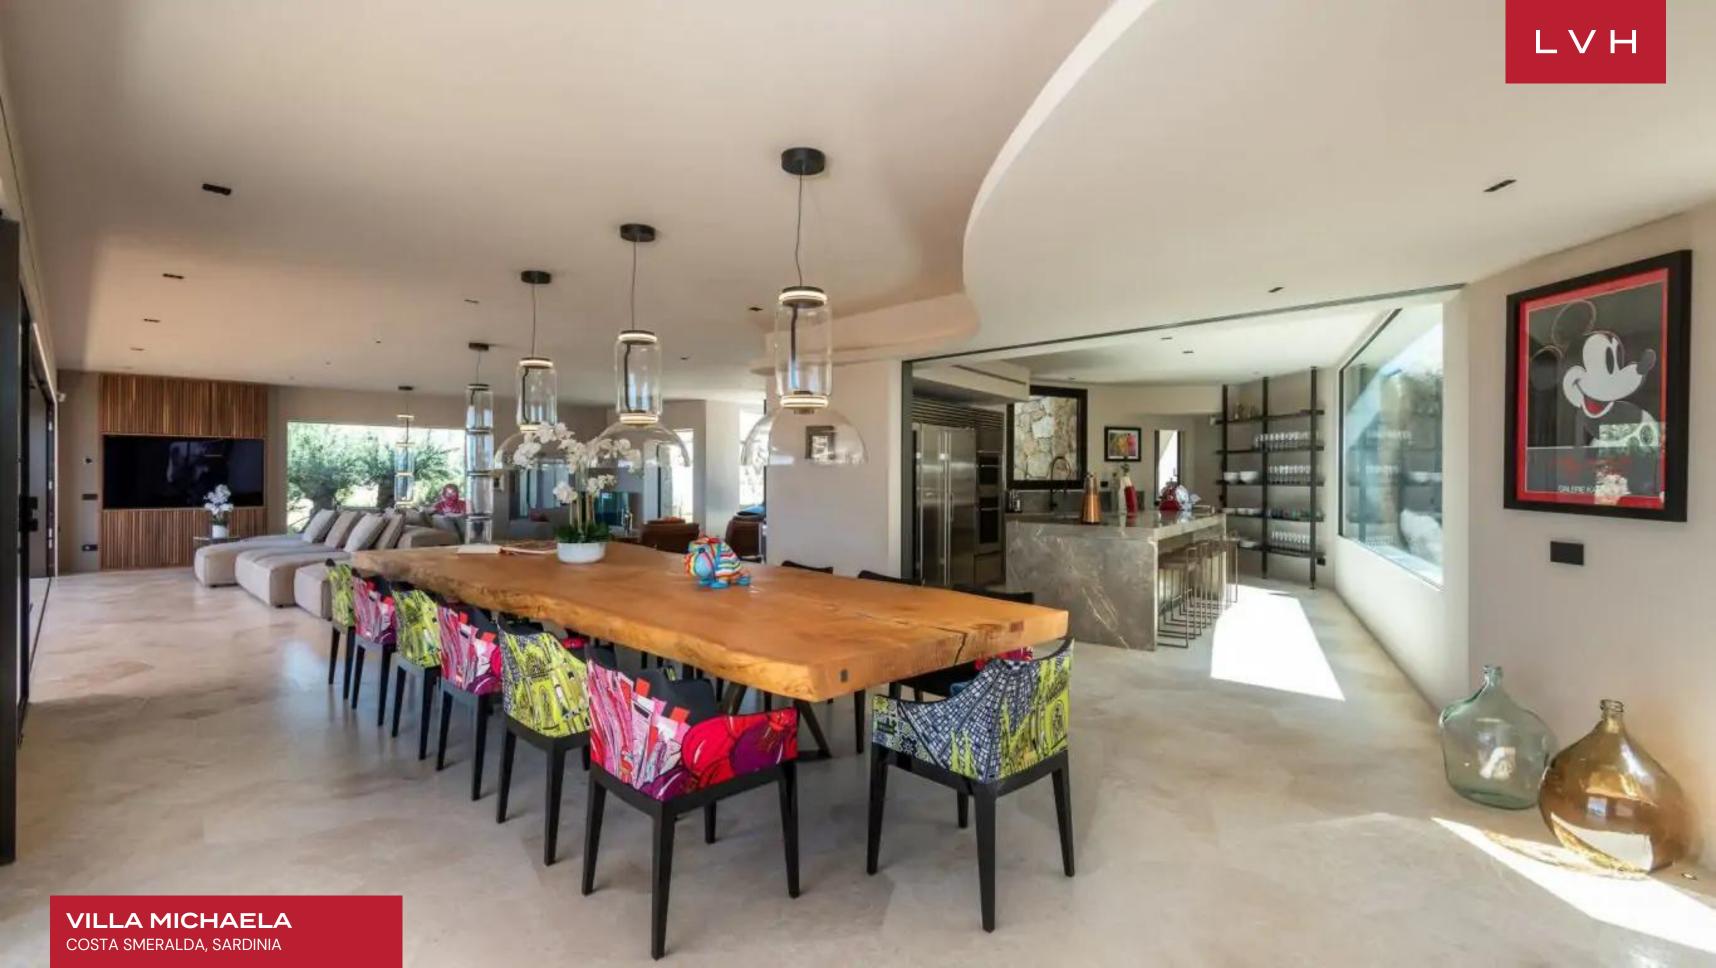

Pristine, elegant, and sleek designs meld harmoniously with rocky textures creating a space of ethereal natural beauty. The scenic vistas and surrounding nature are enhanced by finely handcrafted furniture, design elements, and vibrant contemporary art pieces. The main villa is characterized by a large living room in continuity with the dining area, creating a perfect space for entertaining. Michaella features seven enchanting independent suites, each one personalized to tell its own story about Costa Smeralda. Materials such as wood and stone, combined with earthy tones and vast floor-to-ceiling windows, bring the lush nature of Sardinia inside, while the art pieces and vibrant pop of color add a little twist to it all. This Sardinian luxury vacation rental features seven bedrooms with additional 2 staff bedrooms for additional accommodation. Some of the top-notch amenities included are an indoor pool, fitness room, laundry, and a fully equipped kitchen.

#### INTERIOR

- Air Conditioning
- Cable, Satellite or Smart TV
- Dining Area
- Fireplace
- Fitness Room
- Indoor Pool
- Laundry
- Staff Quarters
- Walk-In Closet
- Wine Storage