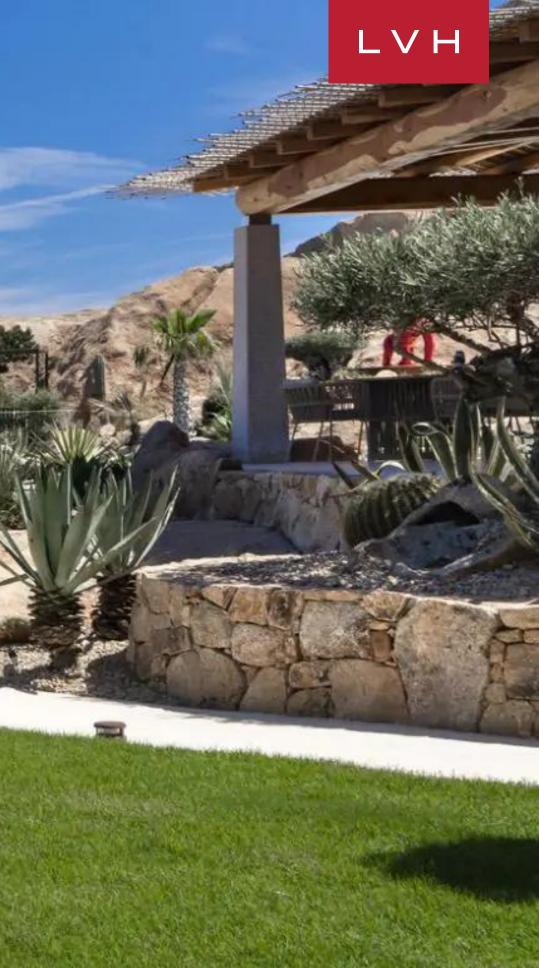

The true gem of this estate is the outdoor area. The heated pool and the jacuzzi offer breathtaking panoramic views, ensuring the utmost relaxation. The cozy sunbeds are a perfect spot to get some vitamin D, and there are also other covered lounge areas. Distinguished guests may relish unforgettable dinner parties courtesy of a fabulously conceived alfresco dining area.

#### EXTERIOR

• Al Fresco Dining

• Garage

• Garden

• Hot Tub

• Terrace

• Patio

Heated Pool

• Outdoor Bar

• Sun Loungers

Dining