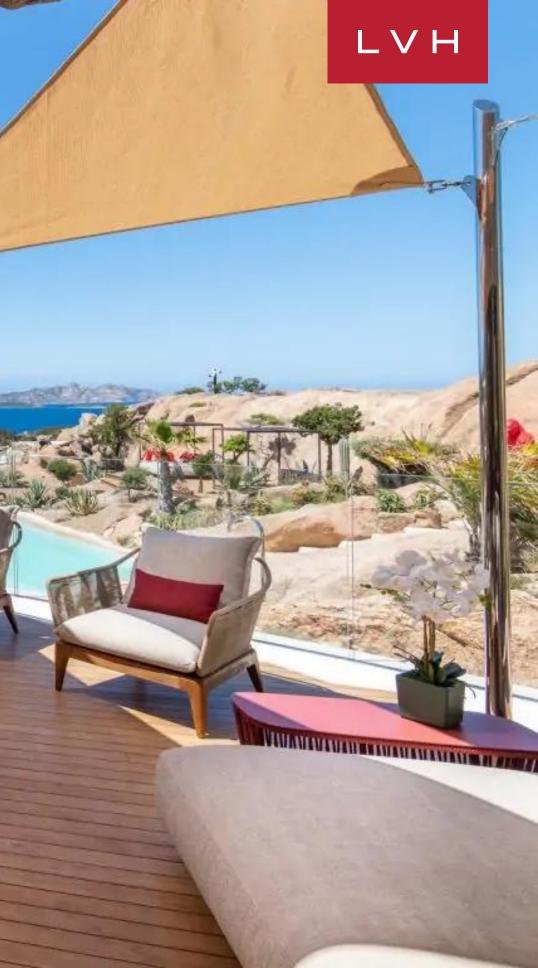

The true gem of this estate is the outdoor area. The heated pool and the jacuzzi offer breathtaking panoramic views, ensuring the utmost relaxation. The cozy sunbeds are a perfect spot to get some vitamin D, and there are also other covered lounge areas. Distinguished guests may relish unforgettable dinner parties courtesy of a fabulously conceived alfresco dining area.

#### EXTERIOR

• Al Fresco Dining

• Garage

• Garden

• Hot Tub

• Terrace

• Patio

Heated Pool

• Outdoor Bar

• Sun Loungers

Dining