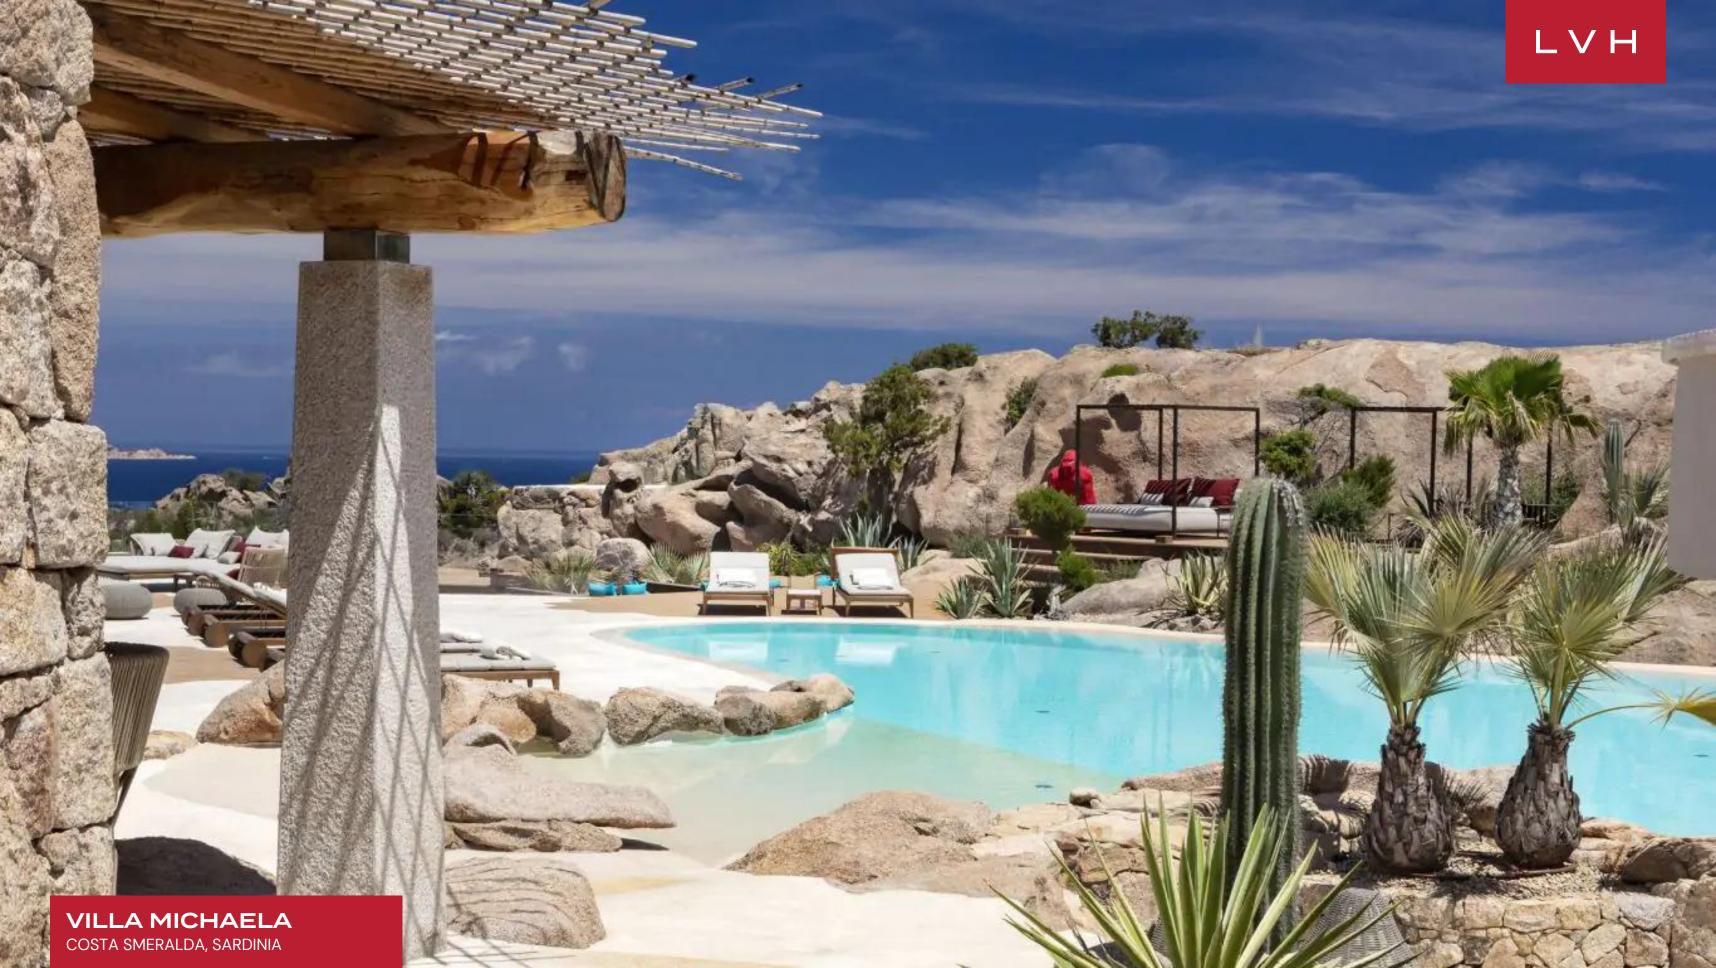

## VILLA MICHAELA

#### COSTA SMERALDA, SARDINIA

 $L \vee H$ 

Villa Michaella is a stunning home set among the prestigious rocky hills of Costa Smeralda, boasting magical sea views. This utter one-of-a-kind residence is sculpted by Sardinia's rocky coastal terrain, the contemporary Sardinian luxury vacation rental ingeniously embedded across the glorious landscape. Perched majestically overlooking the azure waters of the Mediterranean, Villa Michaella offers an unparalleled fusion of modern luxury and natural splendor.

The true gem of this estate is the outdoor area. The heated pool and the jacuzzi offer breathtaking panoramic views, ensuring the utmost relaxation. The cozy sunbeds are a perfect spot to get some vitamin D, and there are also other covered lounge areas. Distinguished guests may relish unforgettable dinner parties courtesy of a fabulously conceived alfresco dining area.