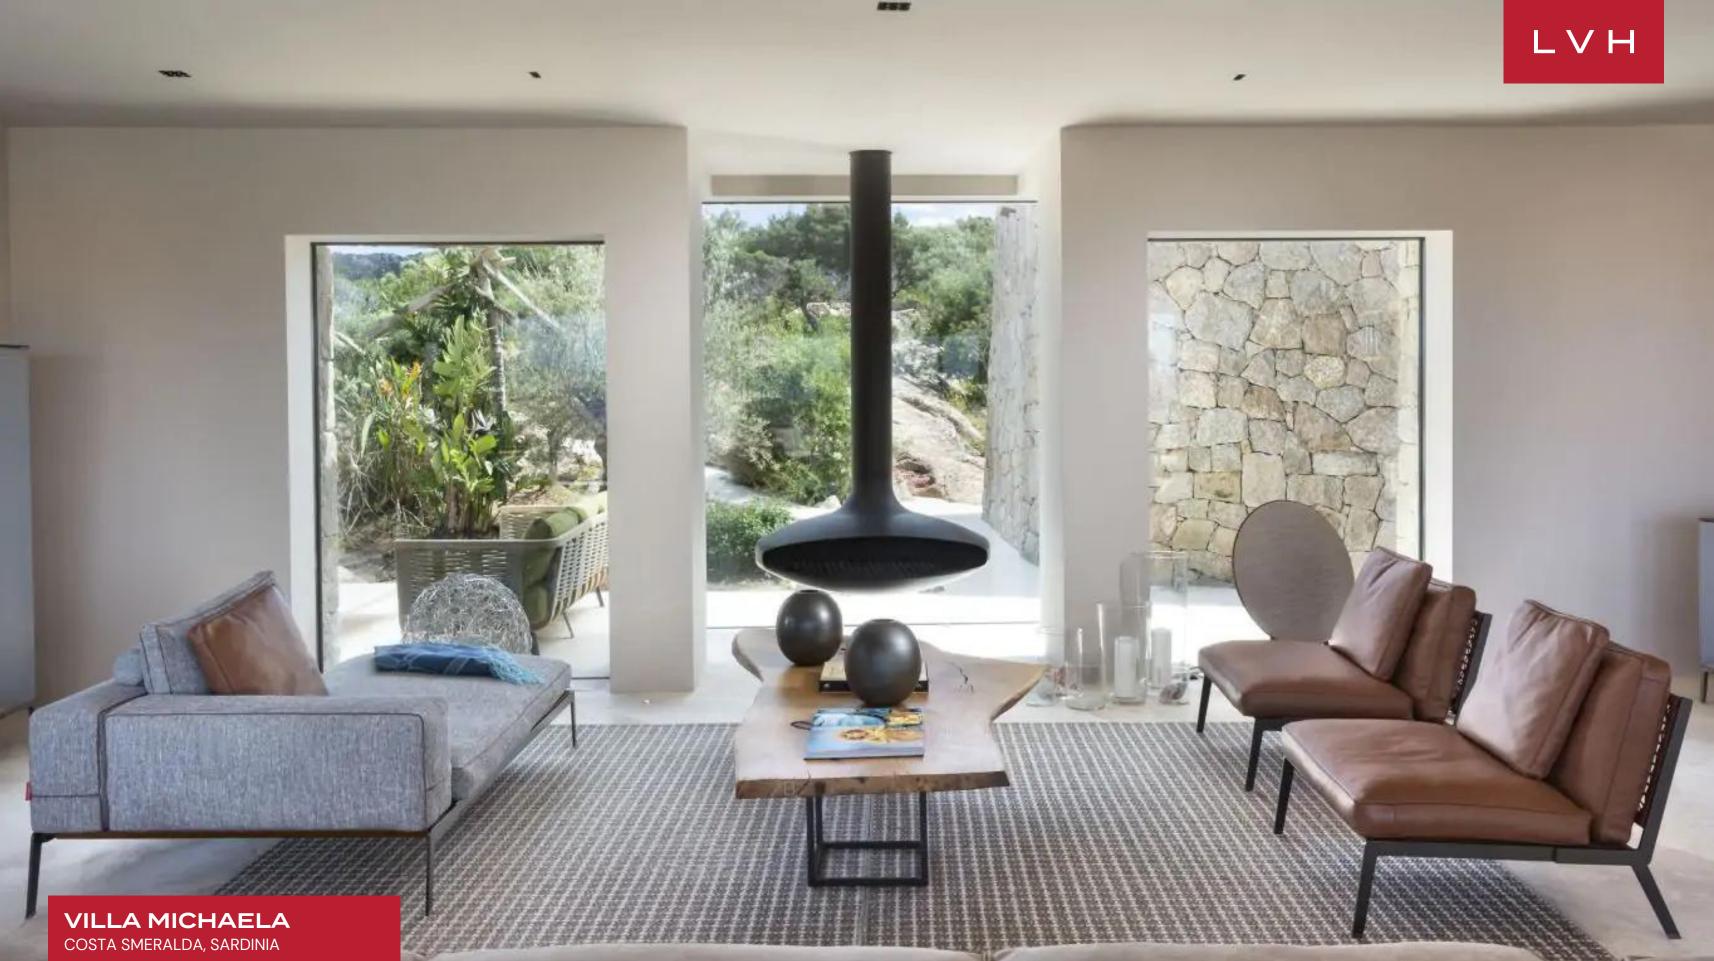

Pristine, elegant, and sleek designs meld harmoniously with rocky textures creating a space of ethereal natural beauty. The scenic vistas and surrounding nature are enhanced by finely handcrafted furniture, design elements, and vibrant contemporary art pieces. The main villa is characterized by a large living room in continuity with the dining area, creating a perfect space for entertaining. Michaella features seven enchanting independent suites, each one personalized to tell its own story about Costa Smeralda. Materials such as wood and stone, combined with earthy tones and vast floor-to-ceiling windows, bring the lush nature of Sardinia inside, while the art pieces and vibrant pop of color add a little twist to it all. This Sardinian luxury vacation rental features seven bedrooms with additional 2 staff bedrooms for additional accommodation. Some of the top-notch amenities included are an indoor pool, fitness room, laundry, and a fully equipped kitchen.

#### INTERIOR

- Air Conditioning
- Cable, Satellite or Smart TV
- Dining Area
- Fireplace
- Fitness Room
- Indoor Pool
- Laundry
- Staff Quarters
- Walk-In Closet
- Wine Storage