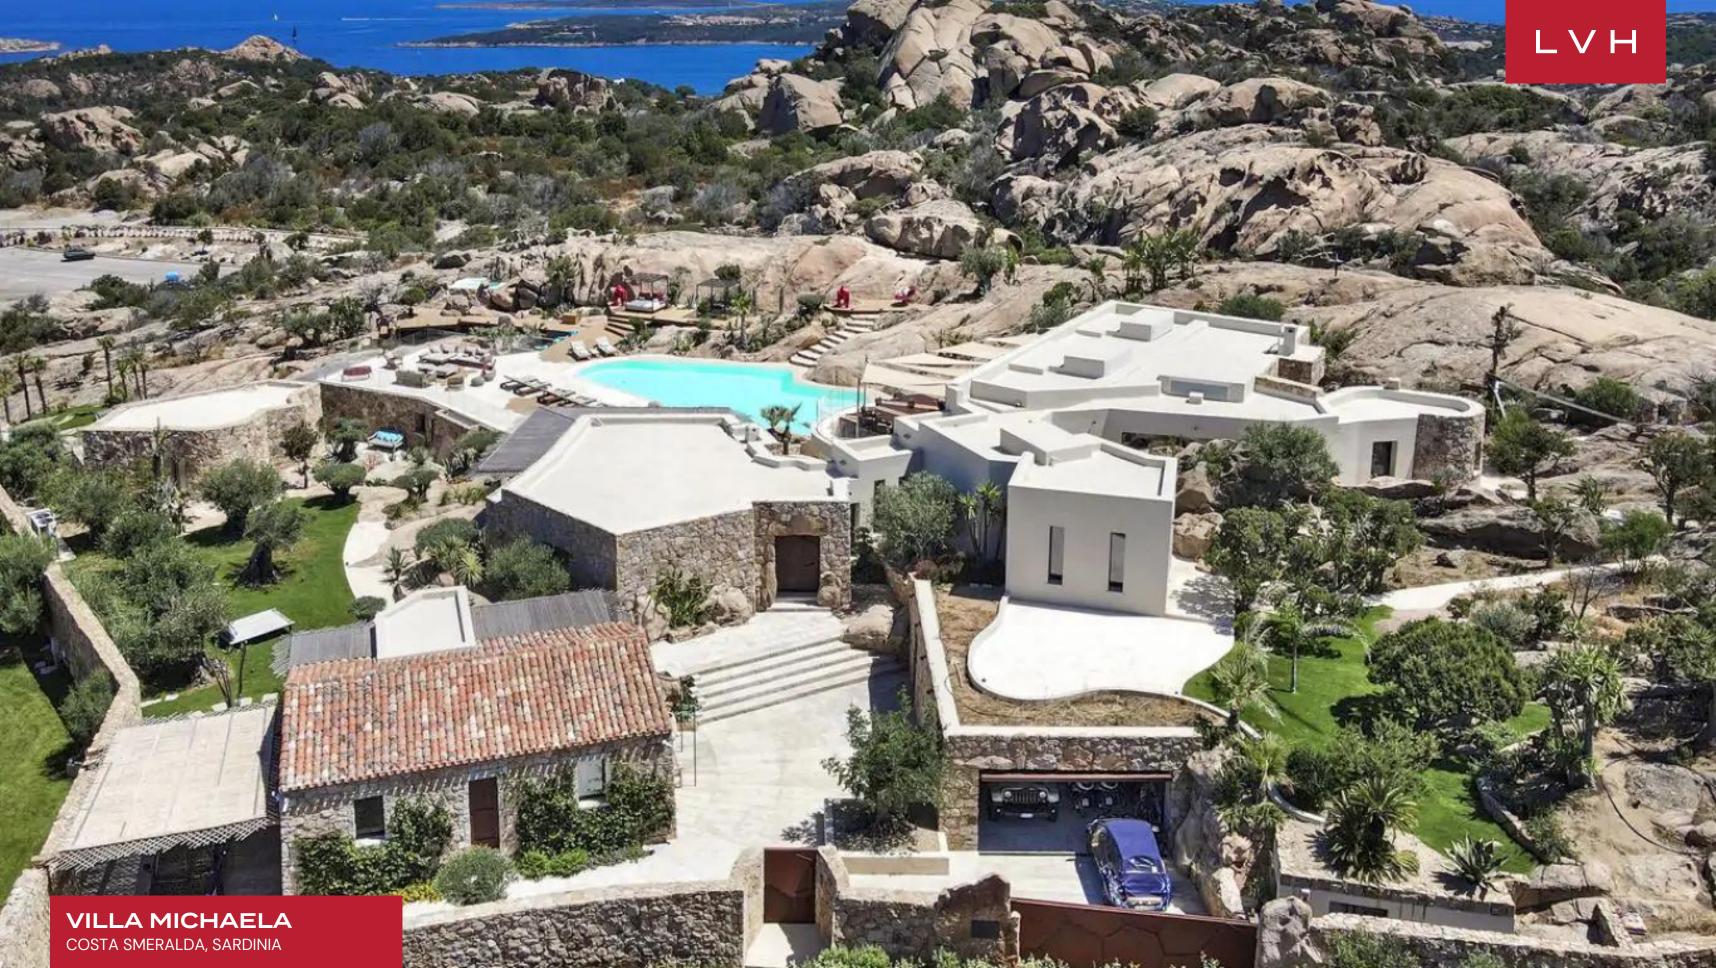

## VILLA MICHAELA

#### COSTA SMERALDA, SARDINIA

 $L \vee H$ 

Villa Michaella is a stunning home set among the prestigious rocky hills of Costa Smeralda, boasting magical sea views. This utter one-of-a-kind residence is sculpted by Sardinia's rocky coastal terrain, the contemporary Sardinian luxury vacation rental ingeniously embedded across the glorious landscape. Perched majestically overlooking the azure waters of the Mediterranean, Villa Michaella offers an unparalleled fusion of modern luxury and natural splendor.

Pristine, elegant, and sleek designs meld harmoniously with rocky textures creating a space of ethereal natural beauty. The scenic vistas and surrounding nature are enhanced by finely handcrafted furniture, design elements, and vibrant contemporary art pieces. The main villa is characterized by a large living room in continuity with the dining area, creating a perfect space for entertaining. Michaella features seven enchanting independent suites, each one personalized to tell its own story about Costa Smeralda. Materials such as wood and stone, combined with earthy tones and vast floor-to-ceiling windows, bring the lush nature of Sardinia inside, while the art pieces and vibrant pop of color add a little twist to it all. This Sardinian luxury vacation rental features seven bedrooms with additional 2 staff bedrooms for additional accommodation. Some of the top-notch amenities included are an indoor pool, fitness room, laundry, and a fully equipped kitchen.

The true gem of this estate is the outdoor area. The heated pool and the jacuzzi offer breathtaking panoramic views, ensuring the utmost relaxation. The cozy sunbeds are a perfect spot to get some vitamin D, and there are also other covered lounge areas. Distinguished guests may relish unforgettable dinner parties courtesy of a fabulously conceived alfresco dining area.