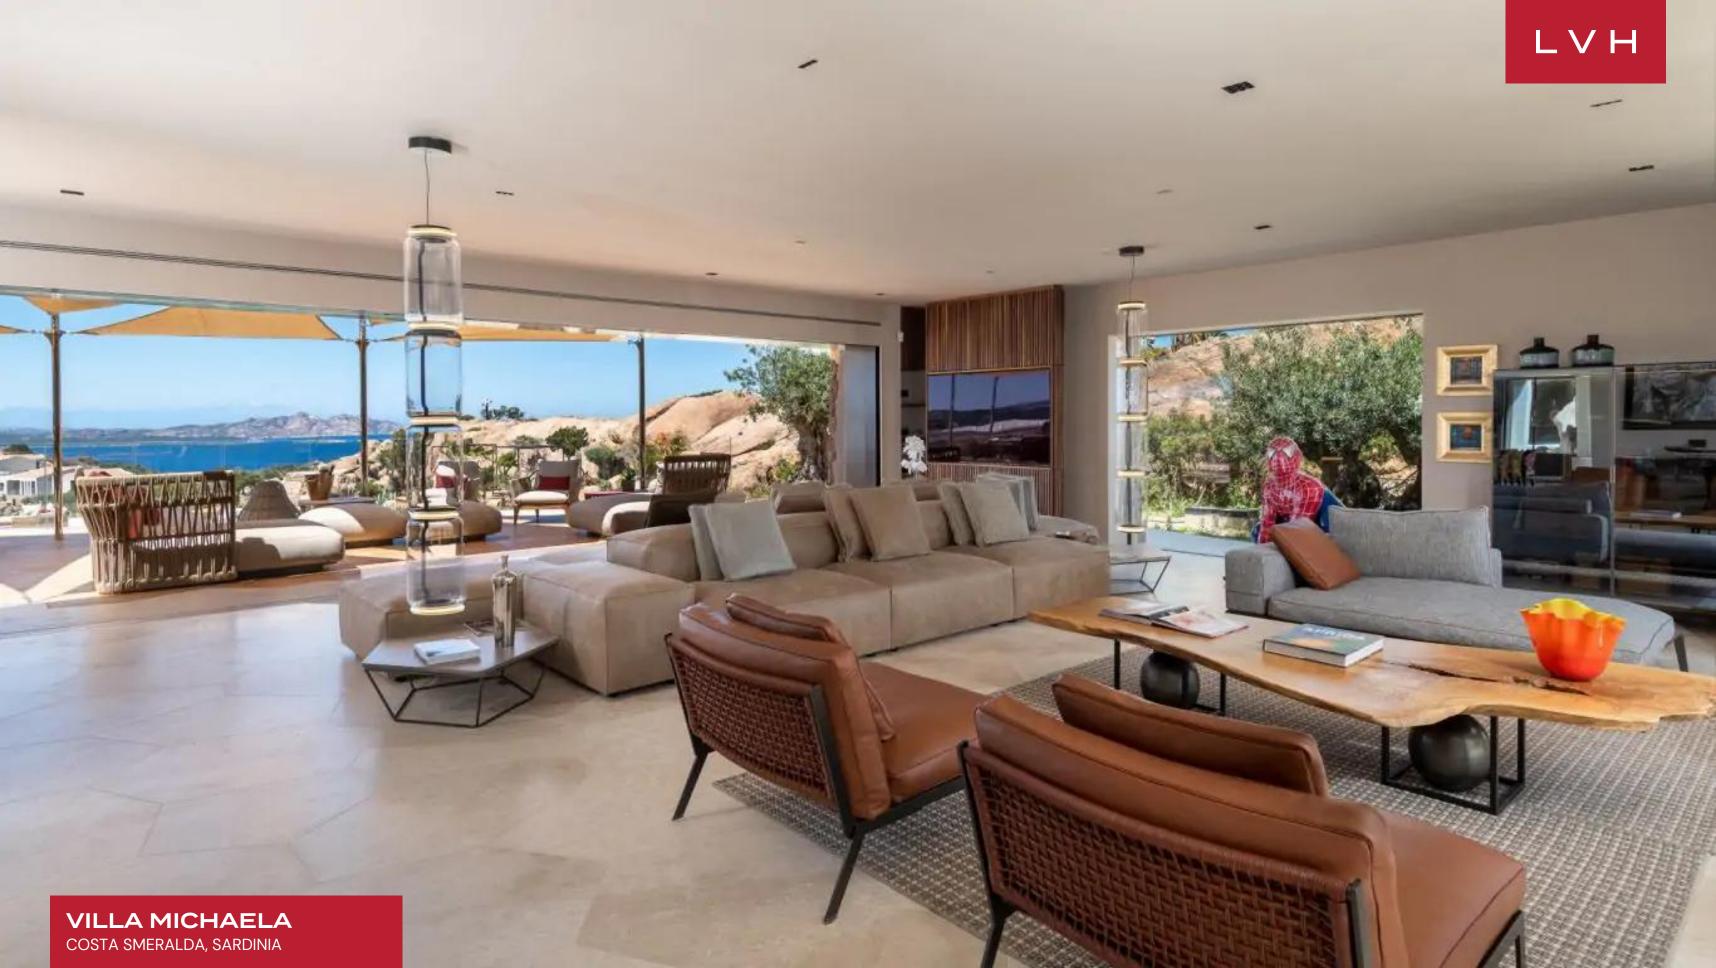

#### COSTA SMERALDA, SARDINIA

 $L \vee H$ 

Villa Michaella is a stunning home set among the prestigious rocky hills of Costa Smeralda, boasting magical sea views. This utter one-of-a-kind residence is sculpted by Sardinia's rocky coastal terrain, the contemporary Sardinian luxury vacation rental ingeniously embedded across the glorious landscape. Perched majestically overlooking the azure waters of the Mediterranean, Villa Michaella offers an unparalleled fusion of modern luxury and natural splendor.

Pristine, elegant, and sleek designs meld harmoniously with rocky textures creating a space of ethereal natural beauty. The scenic vistas and surrounding nature are enhanced by finely handcrafted furniture, design elements, and vibrant contemporary art pieces. The main villa is characterized by a large living room in continuity with the dining area, creating a perfect space for entertaining. Michaella features seven enchanting independent suites, each one personalized to tell its own story about Costa Smeralda. Materials such as wood and stone, combined with earthy tones and vast floor-to-ceiling windows, bring the lush nature of Sardinia inside, while the art pieces and vibrant pop of color add a little twist to it all. This Sardinian luxury vacation rental features seven bedrooms with additional 2 staff bedrooms for additional accommodation. Some of the top-notch amenities included are an indoor pool, fitness room, laundry, and a fully equipped kitchen.

The true gem of this estate is the outdoor area. The heated pool and the jacuzzi offer breathtaking panoramic views, ensuring the utmost relaxation. The cozy sunbeds are a perfect spot to get some vitamin D, and there are also other covered lounge areas. Distinguished guests may relish unforgettable dinner parties courtesy of a fabulously conceived alfresco dining area.