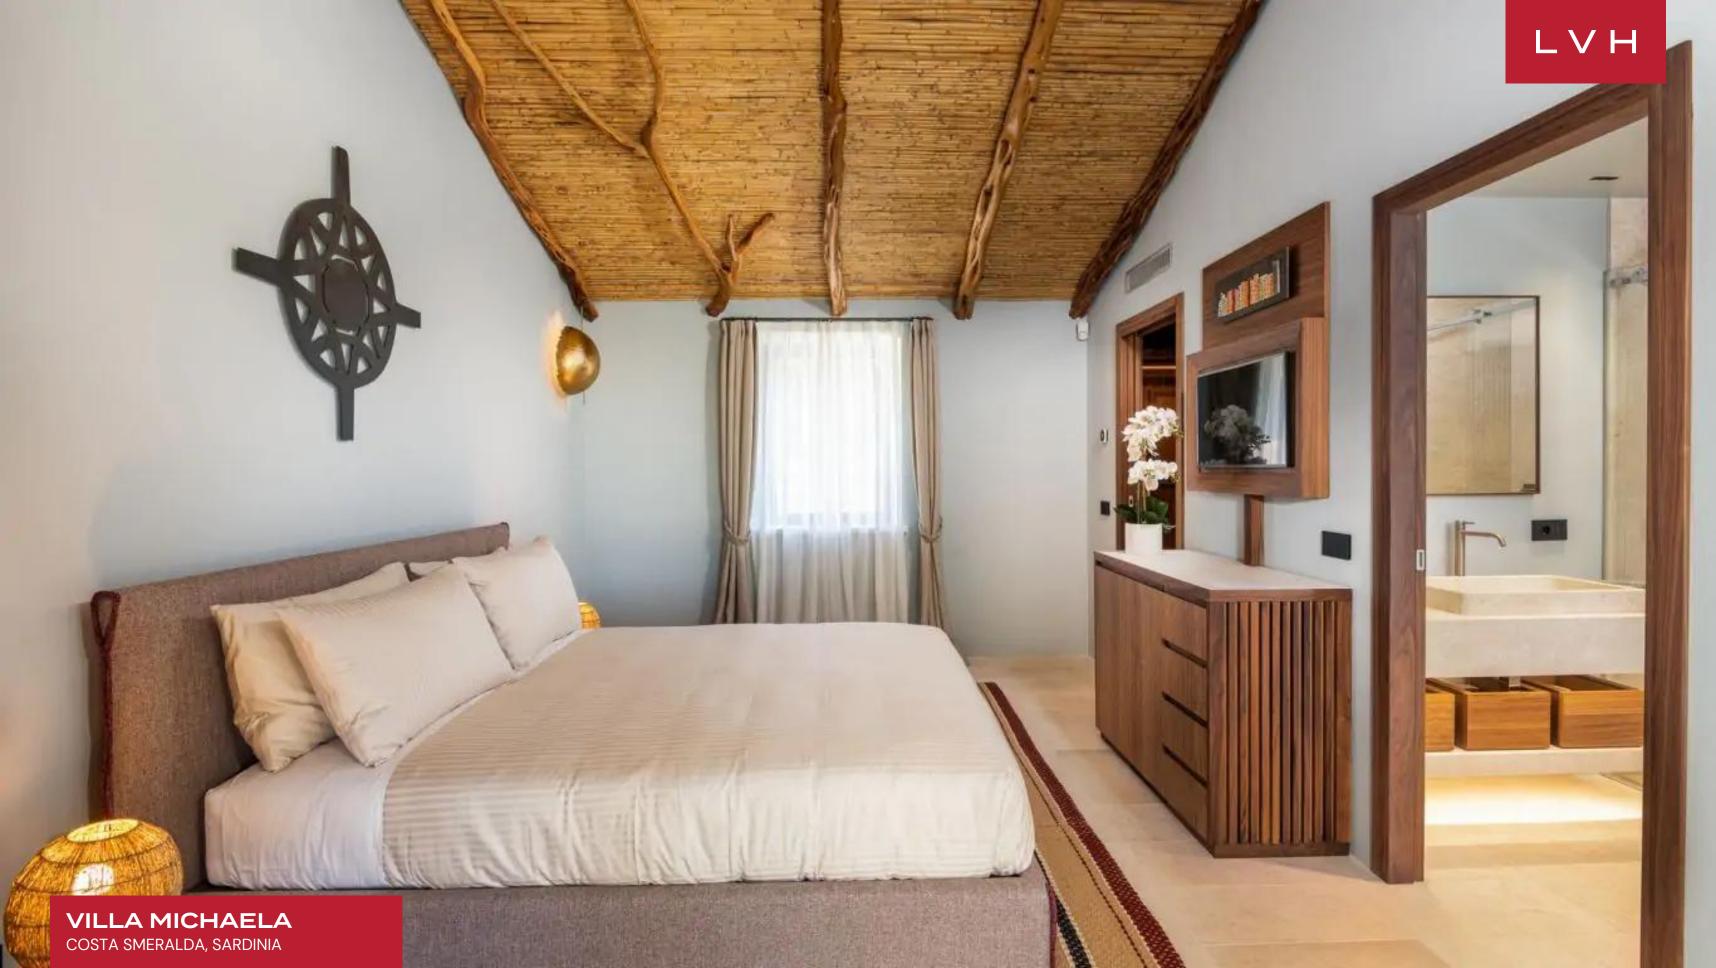

Pristine, elegant, and sleek designs meld harmoniously with rocky textures creating a space of ethereal natural beauty. The scenic vistas and surrounding nature are enhanced by finely handcrafted furniture, design elements, and vibrant contemporary art pieces. The main villa is characterized by a large living room in continuity with the dining area, creating a perfect space for entertaining. Michaella features seven enchanting independent suites, each one personalized to tell its own story about Costa Smeralda. Materials such as wood and stone, combined with earthy tones and vast floor-to-ceiling windows, bring the lush nature of Sardinia inside, while the art pieces and vibrant pop of color add a little twist to it all. This Sardinian luxury vacation rental features seven bedrooms with additional 2 staff bedrooms for additional accommodation. Some of the top-notch amenities included are an indoor pool, fitness room, laundry, and a fully equipped kitchen.