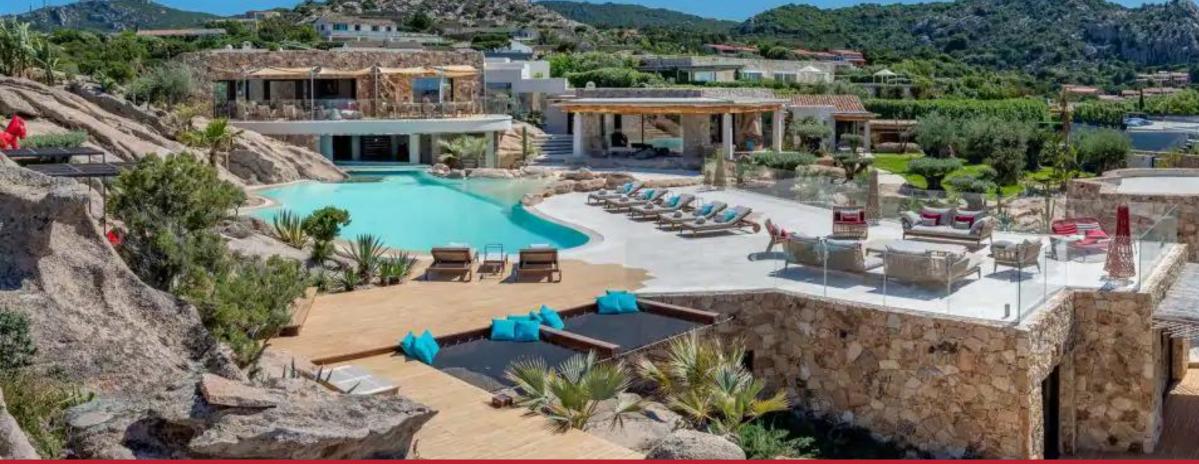

#### COSTA SMERALDA, SARDINIA

 $L \vee H$ 

Villa Michaella is a stunning home set among the prestigious rocky hills of Costa Smeralda, boasting magical sea views. This utter one-of-a-kind residence is sculpted by Sardinia's rocky coastal terrain, the contemporary Sardinian luxury vacation rental ingeniously embedded across the glorious landscape. Perched majestically overlooking the azure waters of the Mediterranean, Villa Michaella offers an unparalleled fusion of modern luxury and natural splendor.

Pristine, elegant, and sleek designs meld harmoniously with rocky textures creating a space of ethereal natural beauty. The scenic vistas and surrounding nature are enhanced by finely handcrafted furniture, design elements, and vibrant contemporary art pieces. The main villa is characterized by a large living room in continuity with the dining area, creating a perfect space for entertaining. Michaella features seven enchanting independent suites, each one personalized to tell its own story about Costa Smeralda. Materials such as wood and stone, combined with earthy tones and vast floor-to-ceiling windows, bring the lush nature of Sardinia inside, while the art pieces and vibrant pop of color add a little twist to it all. This Sardinian luxury vacation rental features seven bedrooms with additional 2 staff bedrooms for additional accommodation. Some of the top-notch amenities included are an indoor pool, fitness room, laundry, and a fully equipped kitchen.

The true gem of this estate is the outdoor area. The heated pool and the jacuzzi offer breathtaking panoramic views, ensuring the utmost relaxation. The cozy sunbeds are a perfect spot to get some vitamin D, and there are also other covered lounge areas. Distinguished guests may relish unforgettable dinner parties courtesy of a fabulously conceived alfresco dining area.