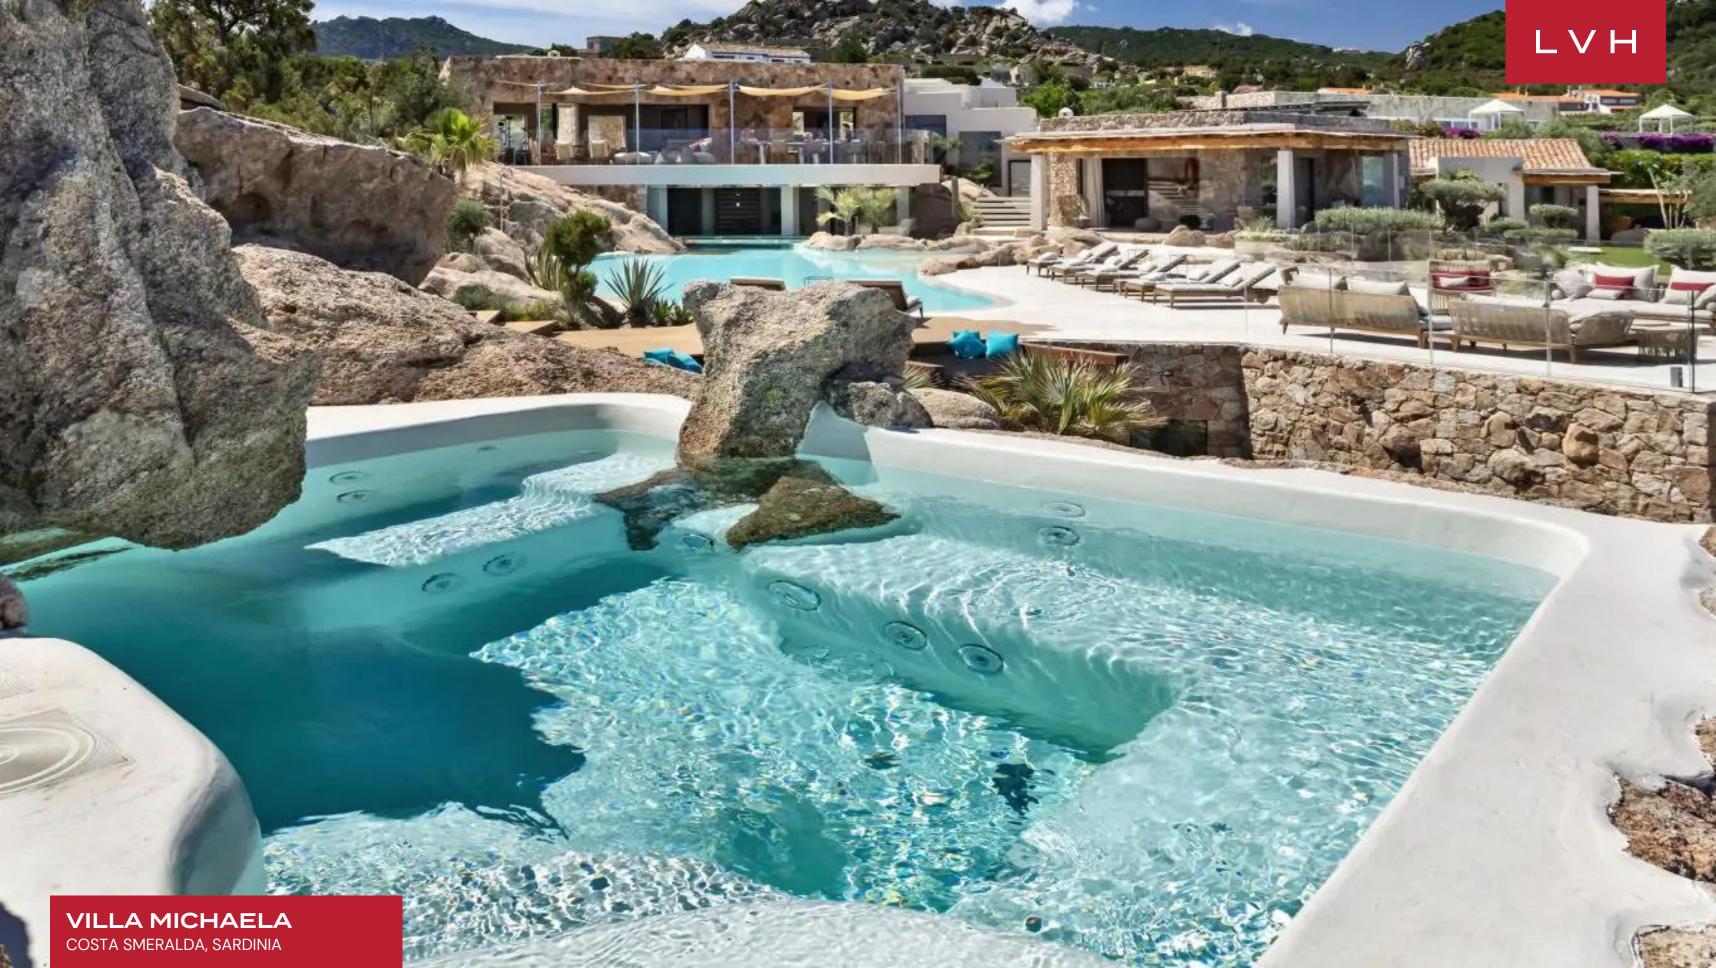

## VILLA MICHAELA

The true gem of this estate is the outdoor area. The heated pool and the jacuzzi offer breathtaking panoramic views, ensuring the utmost relaxation. The cozy sunbeds are a perfect spot to get some vitamin D, and there are also other covered lounge areas. Distinguished guests may relish unforgettable dinner parties courtesy of a fabulously conceived alfresco dining area.

#### EXTERIOR

• Al Fresco Dining

• Garage

• Garden

• Hot Tub

• Terrace

• Patio

Heated Pool