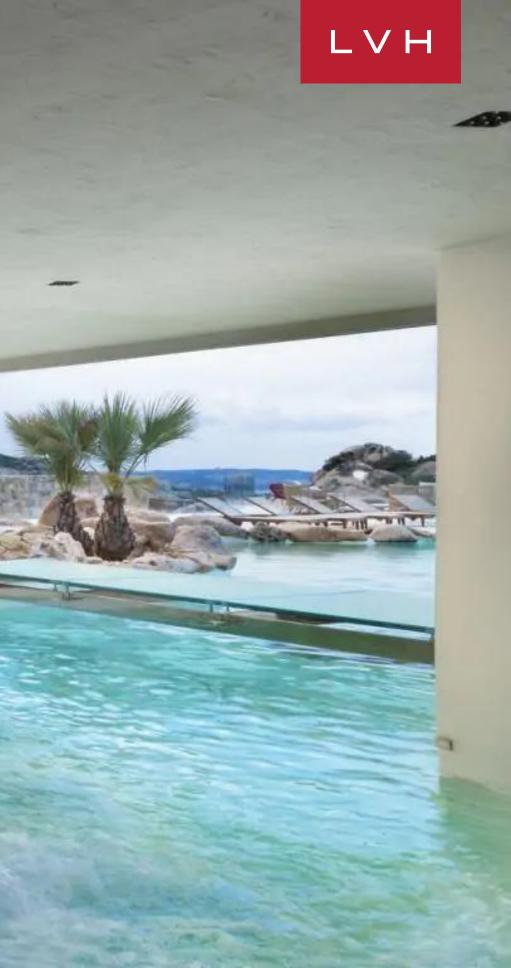

The true gem of this estate is the outdoor area. The heated pool and the jacuzzi offer breathtaking panoramic views, ensuring the utmost relaxation. The cozy sunbeds are a perfect spot to get some vitamin D, and there are also other covered lounge areas. Distinguished guests may relish unforgettable dinner parties courtesy of a fabulously conceived alfresco dining area.

#### EXTERIOR

• Al Fresco Dining

• Garage

• Garden

• Hot Tub

• Terrace

• Patio

Heated Pool

• Outdoor Bar

• Sun Loungers

Dining