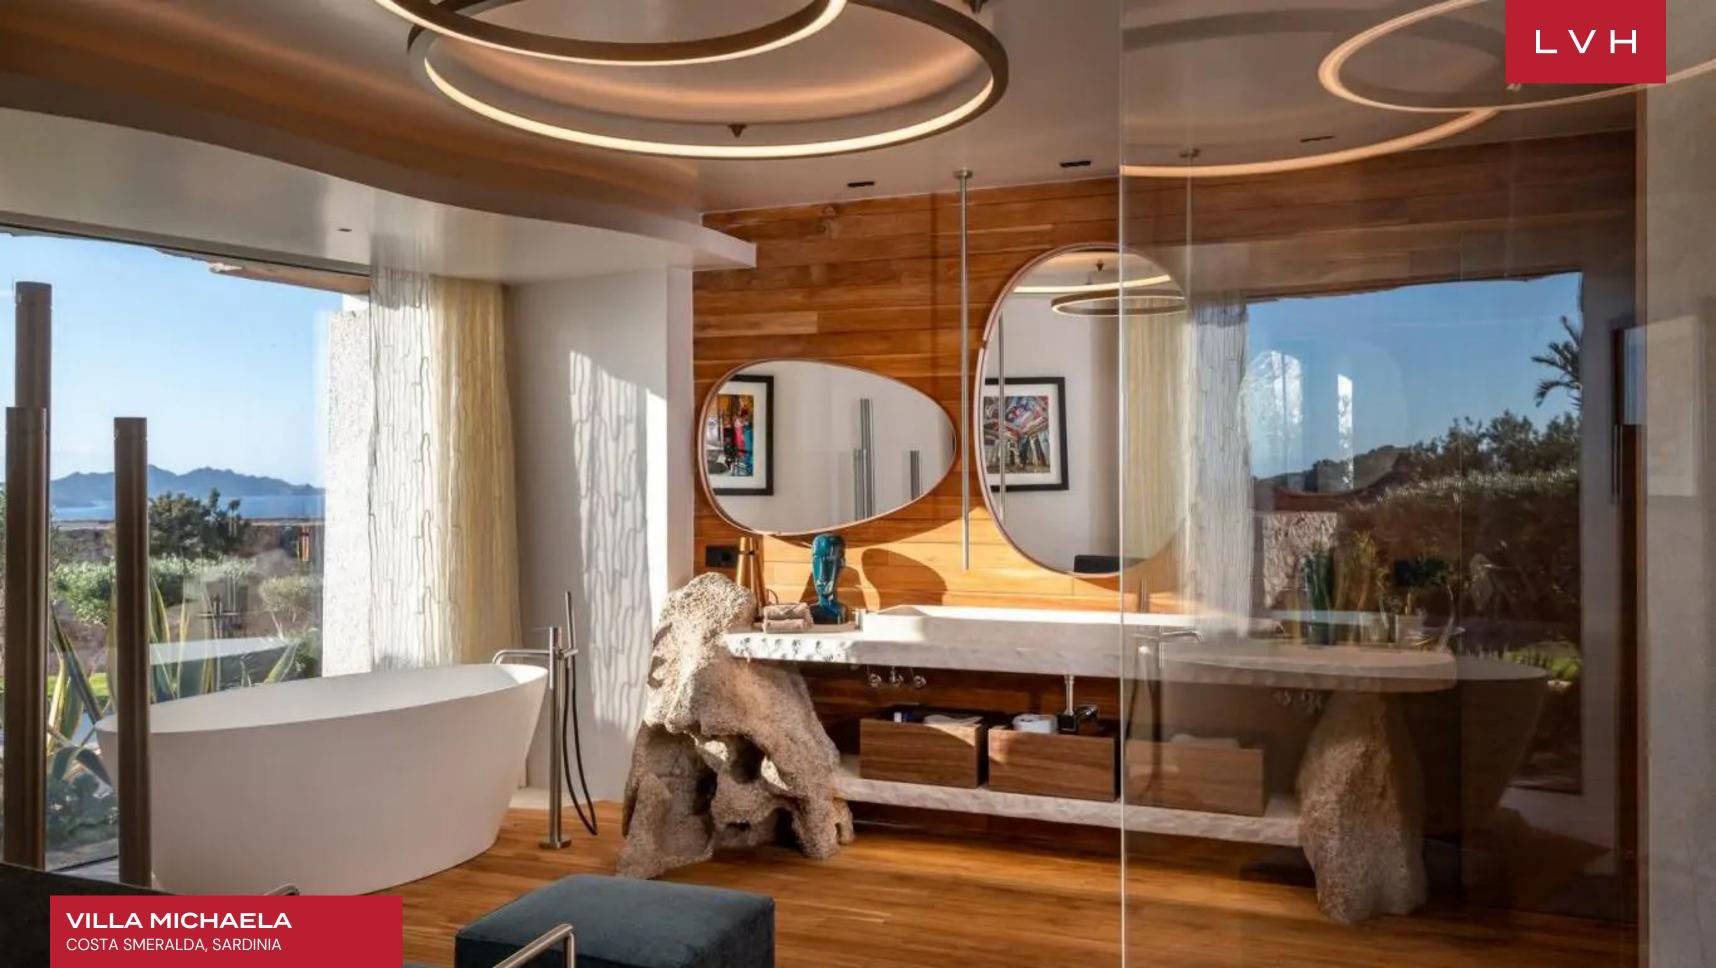

## VILLA MICHAELA

#### COSTA SMERALDA, SARDINIA

 $L \vee H$ 

Villa Michaella is a stunning home set among the prestigious rocky hills of Costa Smeralda, boasting magical sea views. This utter one-of-a-kind residence is sculpted by Sardinia's rocky coastal terrain, the contemporary Sardinian luxury vacation rental ingeniously embedded across the glorious landscape. Perched majestically overlooking the azure waters of the Mediterranean, Villa Michaella offers an unparalleled fusion of modern luxury and natural splendor.

Pristine, elegant, and sleek designs meld harmoniously with rocky textures creating a space of ethereal natural beauty. The scenic vistas and surrounding nature are enhanced by finely handcrafted furniture, design elements, and vibrant contemporary art pieces. The main villa is characterized by a large living room in continuity with the dining area, creating a perfect space for entertaining. Michaella features seven enchanting independent suites, each one personalized to tell its own story about Costa Smeralda. Materials such as wood and stone, combined with earthy tones and vast floor-to-ceiling windows, bring the lush nature of Sardinia inside, while the art pieces and vibrant pop of color add a little twist to it all. This Sardinian luxury vacation rental features seven bedrooms with additional 2 staff bedrooms for additional accommodation. Some of the top-notch amenities included are an indoor pool, fitness room, laundry, and a fully equipped kitchen.