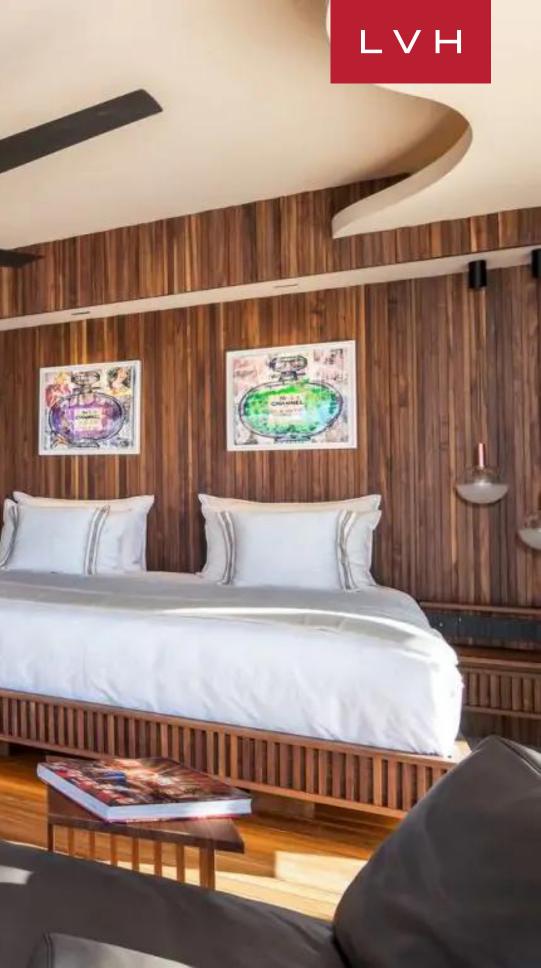

Pristine, elegant, and sleek designs meld harmoniously with rocky textures creating a space of ethereal natural beauty. The scenic vistas and surrounding nature are enhanced by finely handcrafted furniture, design elements, and vibrant contemporary art pieces. The main villa is characterized by a large living room in continuity with the dining area, creating a perfect space for entertaining. Michaella features seven enchanting independent suites, each one personalized to tell its own story about Costa Smeralda. Materials such as wood and stone, combined with earthy tones and vast floor-to-ceiling windows, bring the lush nature of Sardinia inside, while the art pieces and vibrant pop of color add a little twist to it all. This Sardinian luxury vacation rental features seven bedrooms with additional 2 staff bedrooms for additional accommodation. Some of the top-notch amenities included are an indoor pool, fitness room, laundry, and a fully equipped kitchen.