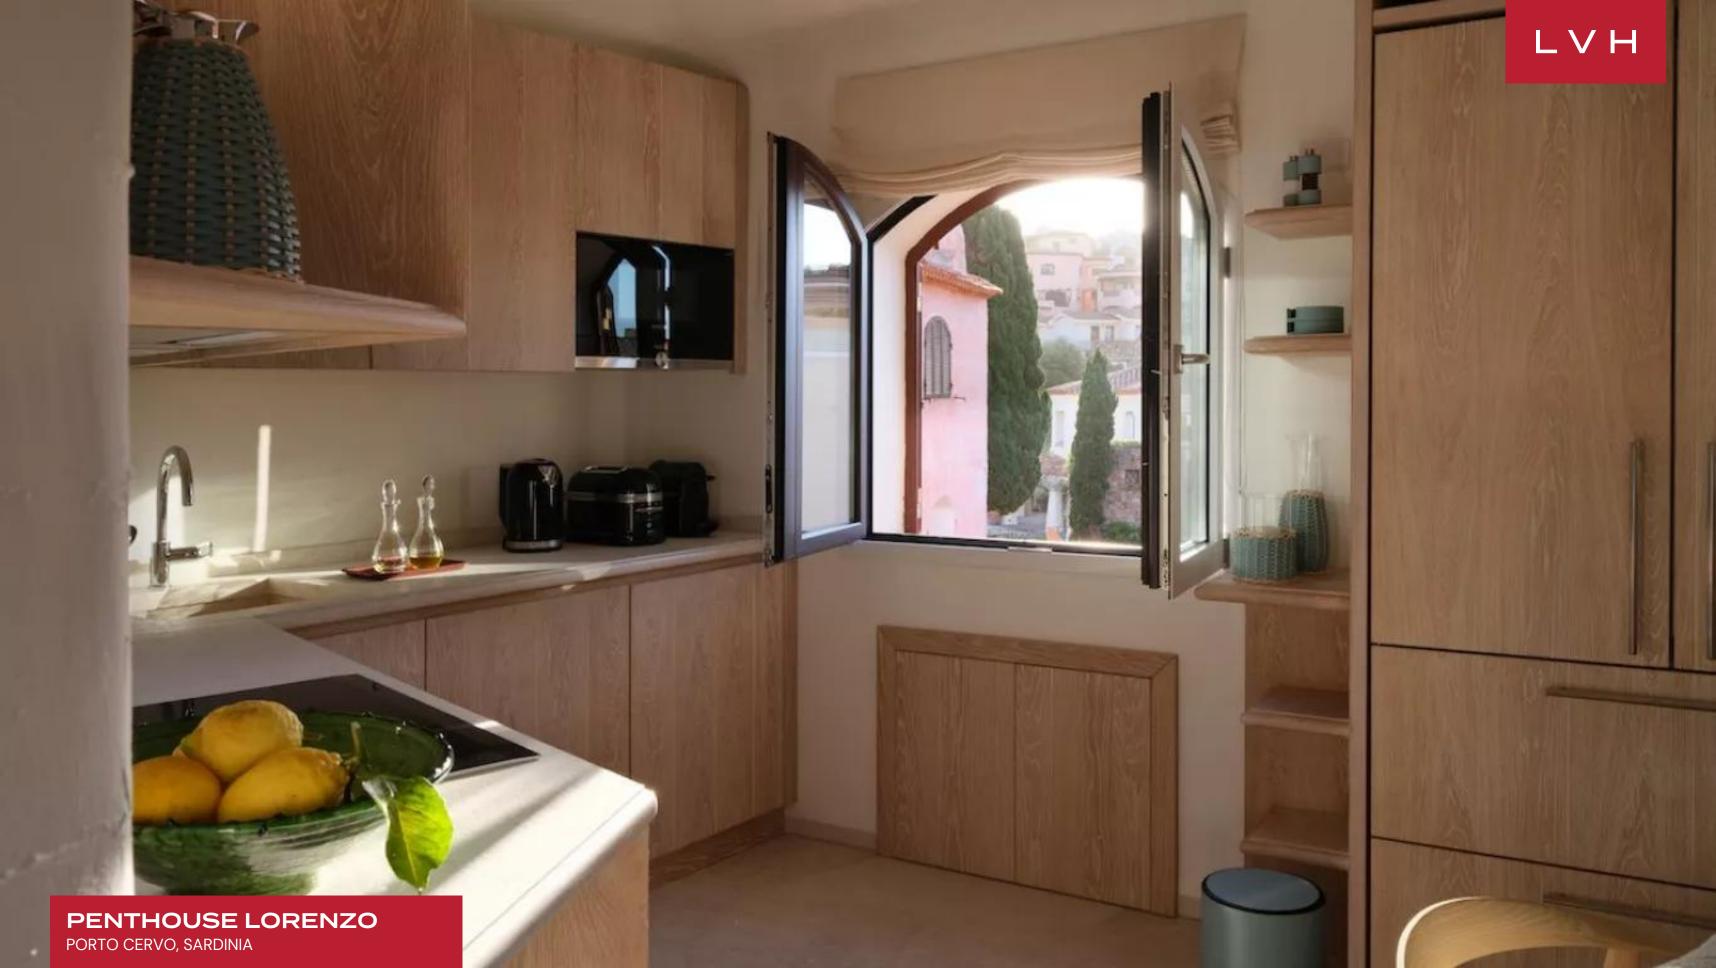

Bathed in the soft glow of Mediterranean light, the living space evokes a refined tranquility with its organic palette and curated textures. A sculptural, powder-blue sectional anchors the room, complemented by earth-toned pillows and sculpted furnishings in natural wood. Floor-to-ceiling curtains diffuse the Sardinian sun, while bespoke accents, ranging from abstract wall art to handmade ceramics, reflect a sophisticated, design-led vision. The bright kitchen is appointed with bespoke wooden cabinetry and premium appliances, thoughtfully laid out to strike a balance between functionality and beauty. Adjacent to the kitchen, the dining area features a custom-crafted table beneath a contemporary pendant light, creating a warm and welcoming space for intimate meals. Three serene bedrooms accommodate up to six guests in absolute comfort, each featuring a double bed and carefully curated details that reflect the home's natural elegance. Soft textiles, custom furnishings, and a calming color palette offer a peaceful retreat in every suite.