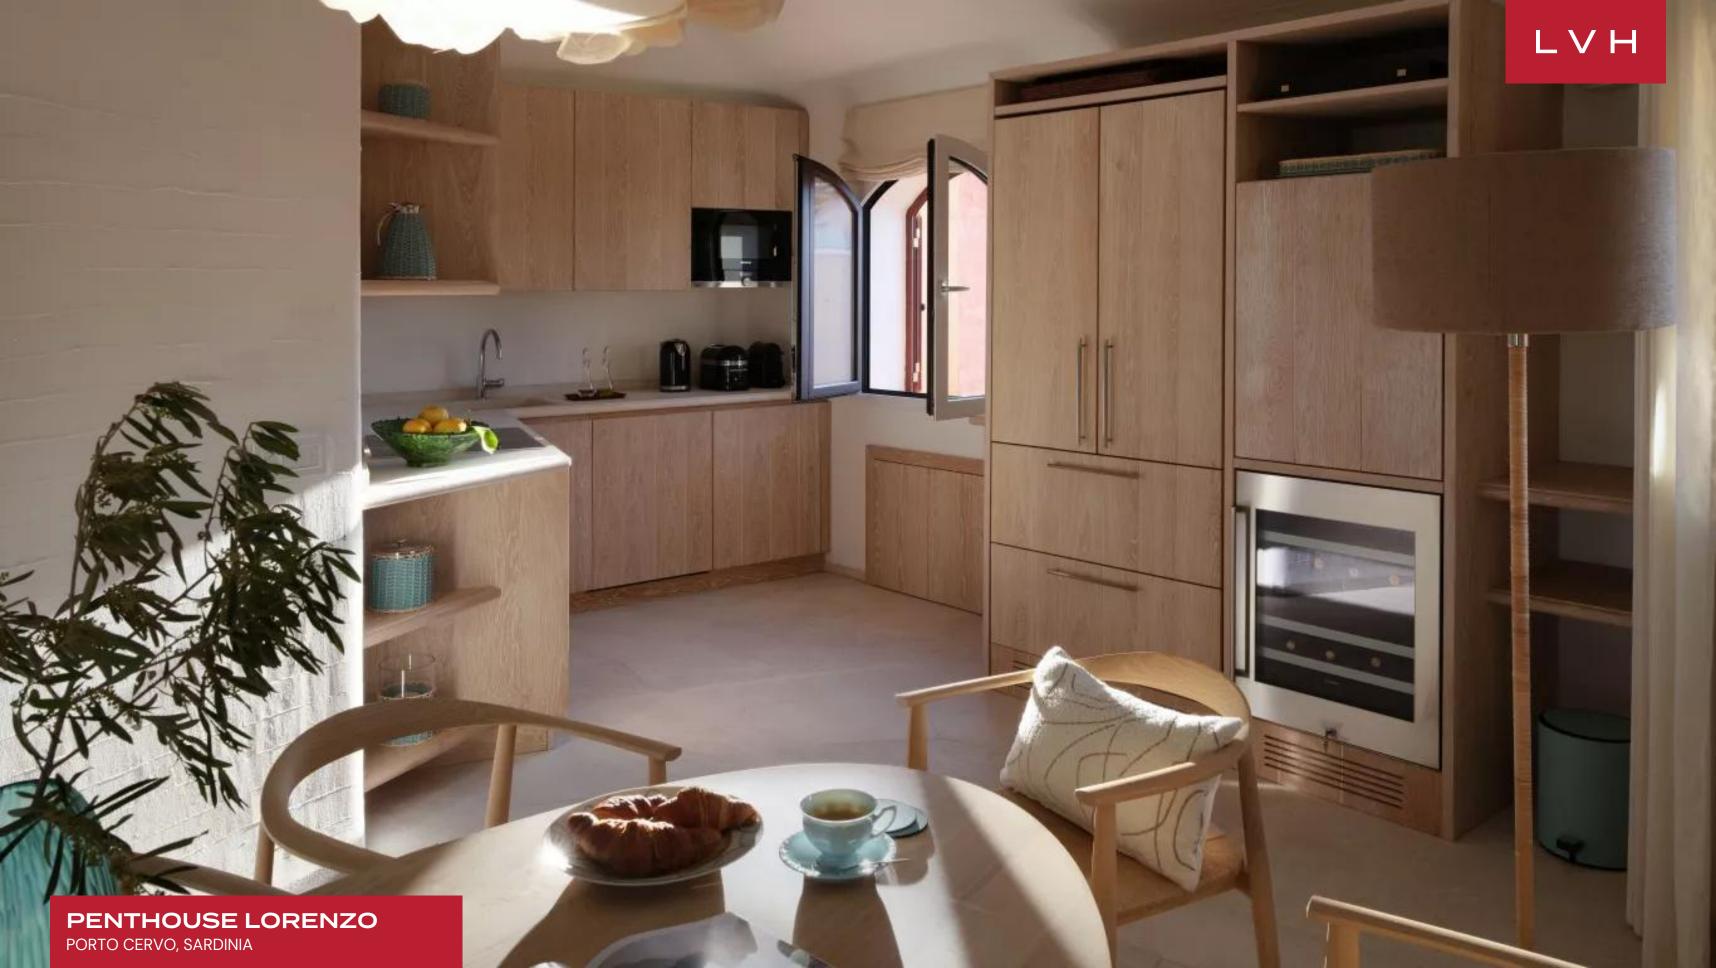

Bathed in the soft glow of Mediterranean light, the living space evokes a refined tranquility with its organic palette and curated textures. A sculptural, powder-blue sectional anchors the room, complemented by earth-toned pillows and sculpted furnishings in natural wood. Floor-to-ceiling curtains diffuse the Sardinian sun, while bespoke accents, ranging from abstract wall art to handmade ceramics, reflect a sophisticated, design-led vision. The bright kitchen is appointed with bespoke wooden cabinetry and premium appliances, thoughtfully laid out to strike a balance between functionality and beauty. Adjacent to the kitchen, the dining area features a custom-crafted table beneath a contemporary pendant light, creating a warm and welcoming space for intimate meals. Three serene bedrooms accommodate up to six guests in absolute comfort, each featuring a double bed and carefully curated details that reflect the home's natural elegance. Soft textiles, custom furnishings, and a calming color palette offer a peaceful retreat in every suite.