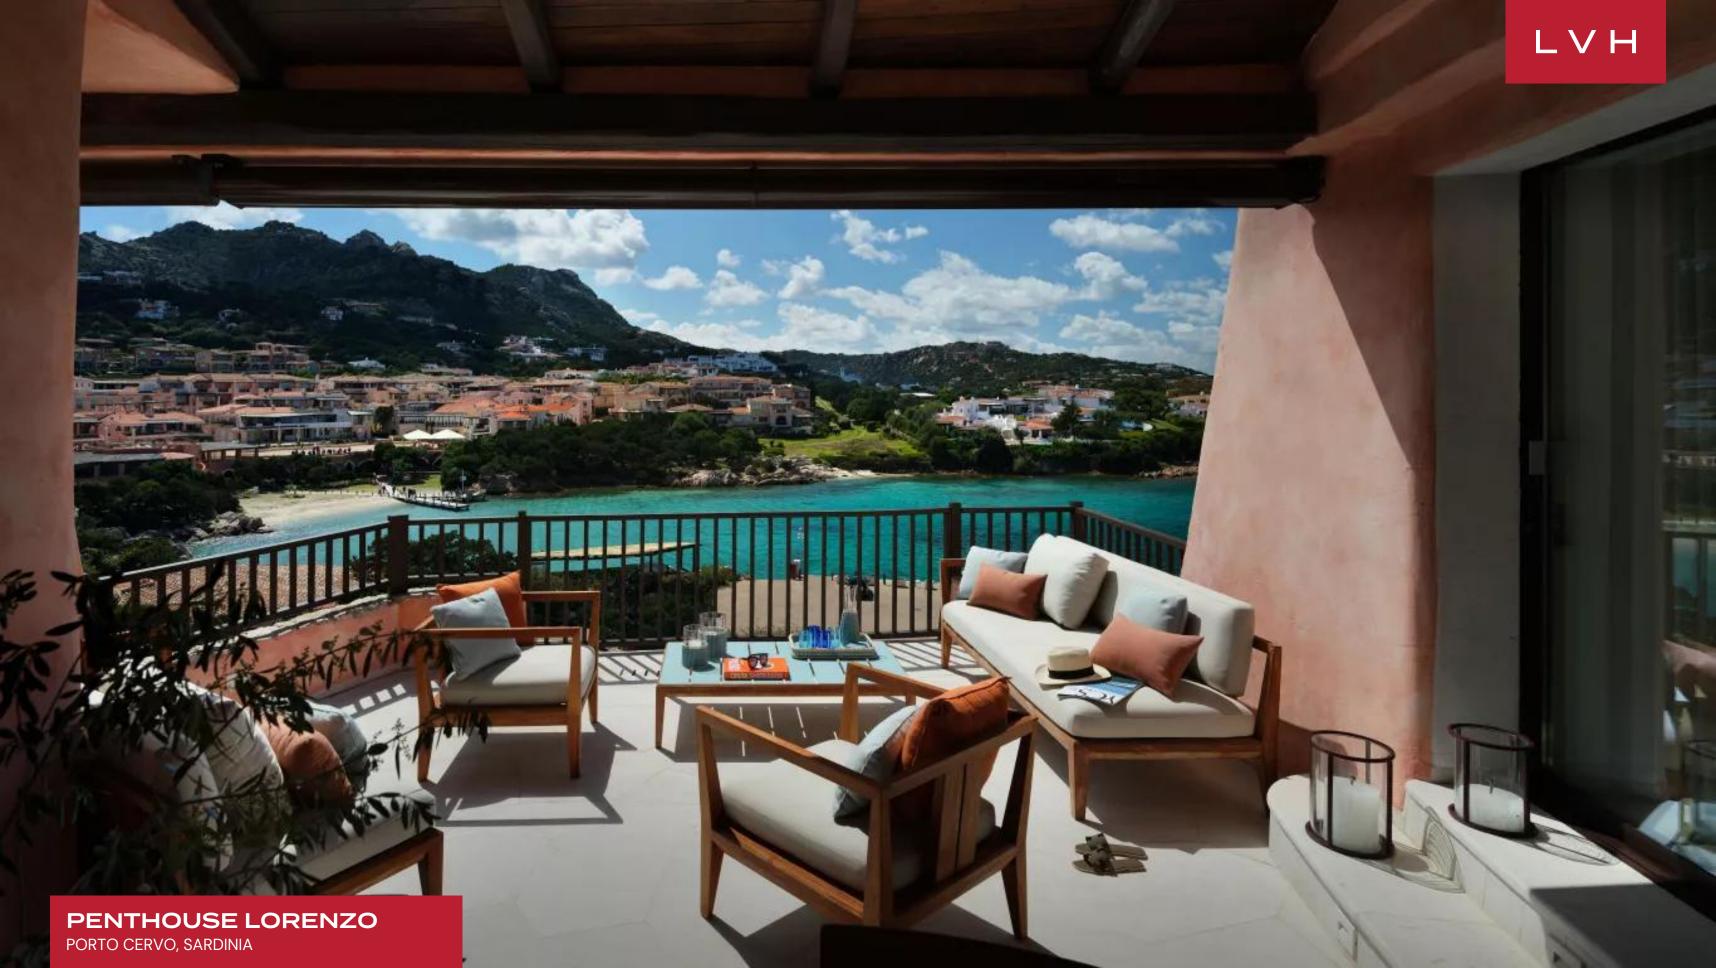

Terraces extend outward in layered levels, offering expansive views over Porto Cervo's crystalline bay and terracotta rooftops. Outdoor lounge areas are outfitted with plush teak furnishings, sculpted planters, and shaded alcoves ideal for sunset aperitifs or al fresco dining. With immediate access to the coast, curated landscaping, and proximity to world-class beaches and yachting, Penthouse Lorenzo captures the natural allure and cosmopolitan rhythm of Costa Smeralda.