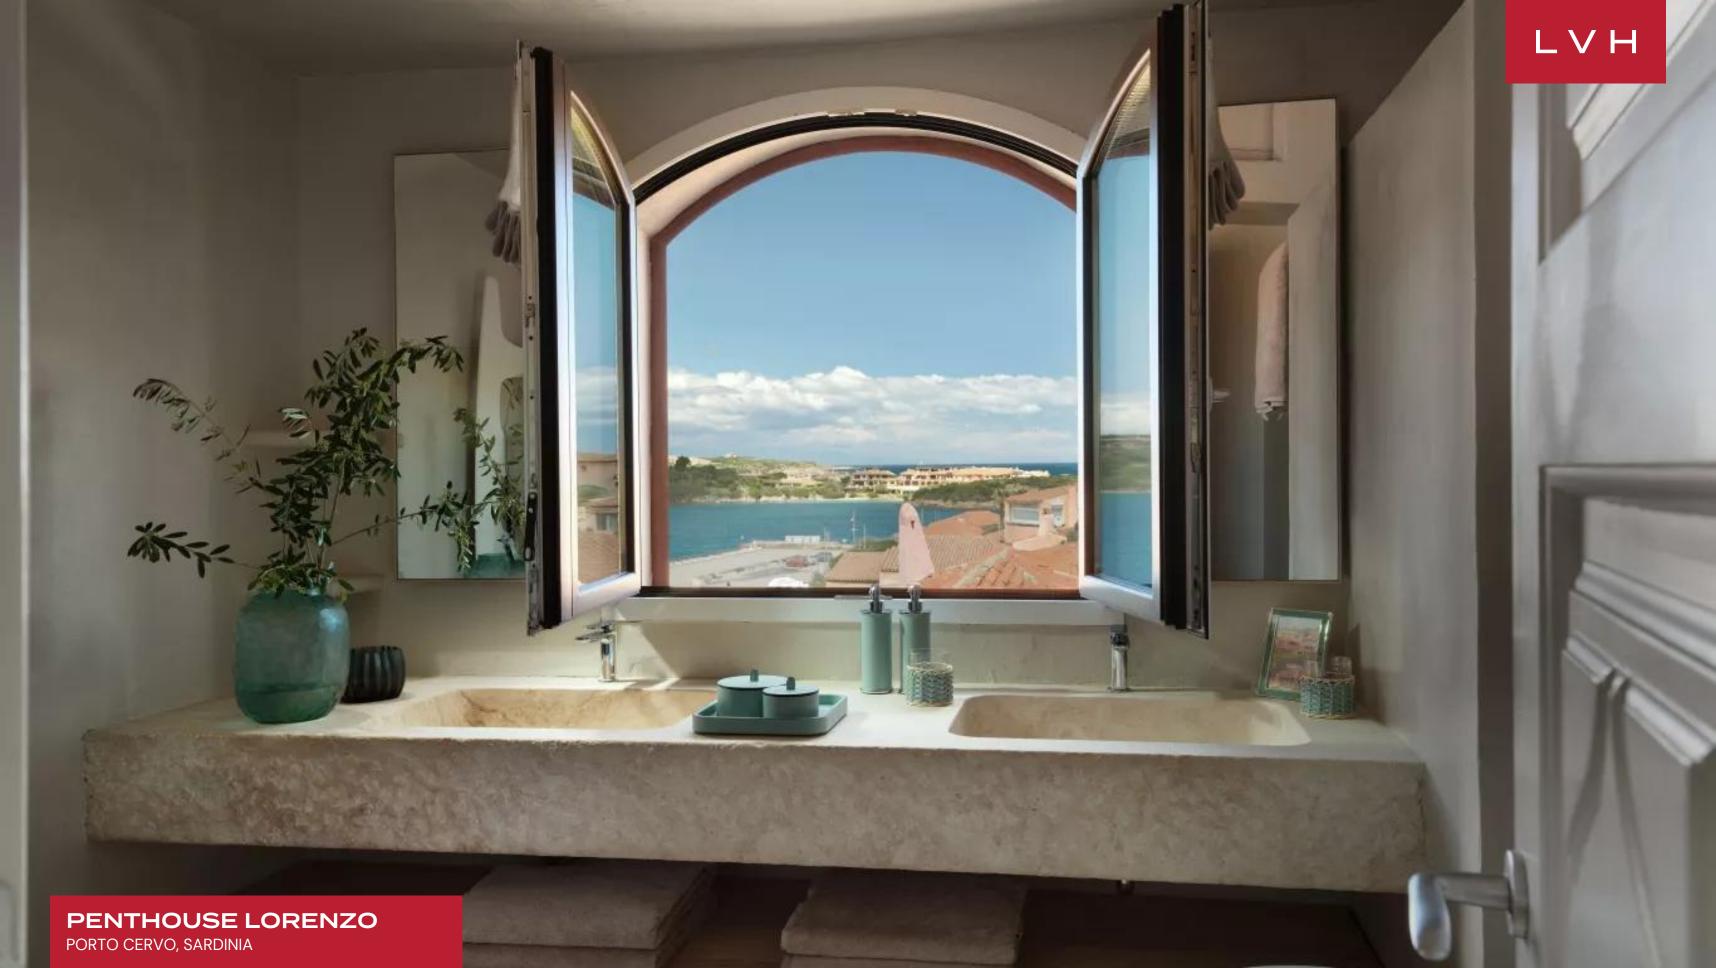

Terraces extend outward in layered levels, offering expansive views over Porto Cervo's crystalline bay and terracotta rooftops. Outdoor lounge areas are outfitted with plush teak furnishings, sculpted planters, and shaded alcoves ideal for sunset aperitifs or al fresco dining. With immediate access to the coast, curated landscaping, and proximity to world-class beaches and yachting, Penthouse Lorenzo captures the natural allure and cosmopolitan rhythm of Costa Smeralda.