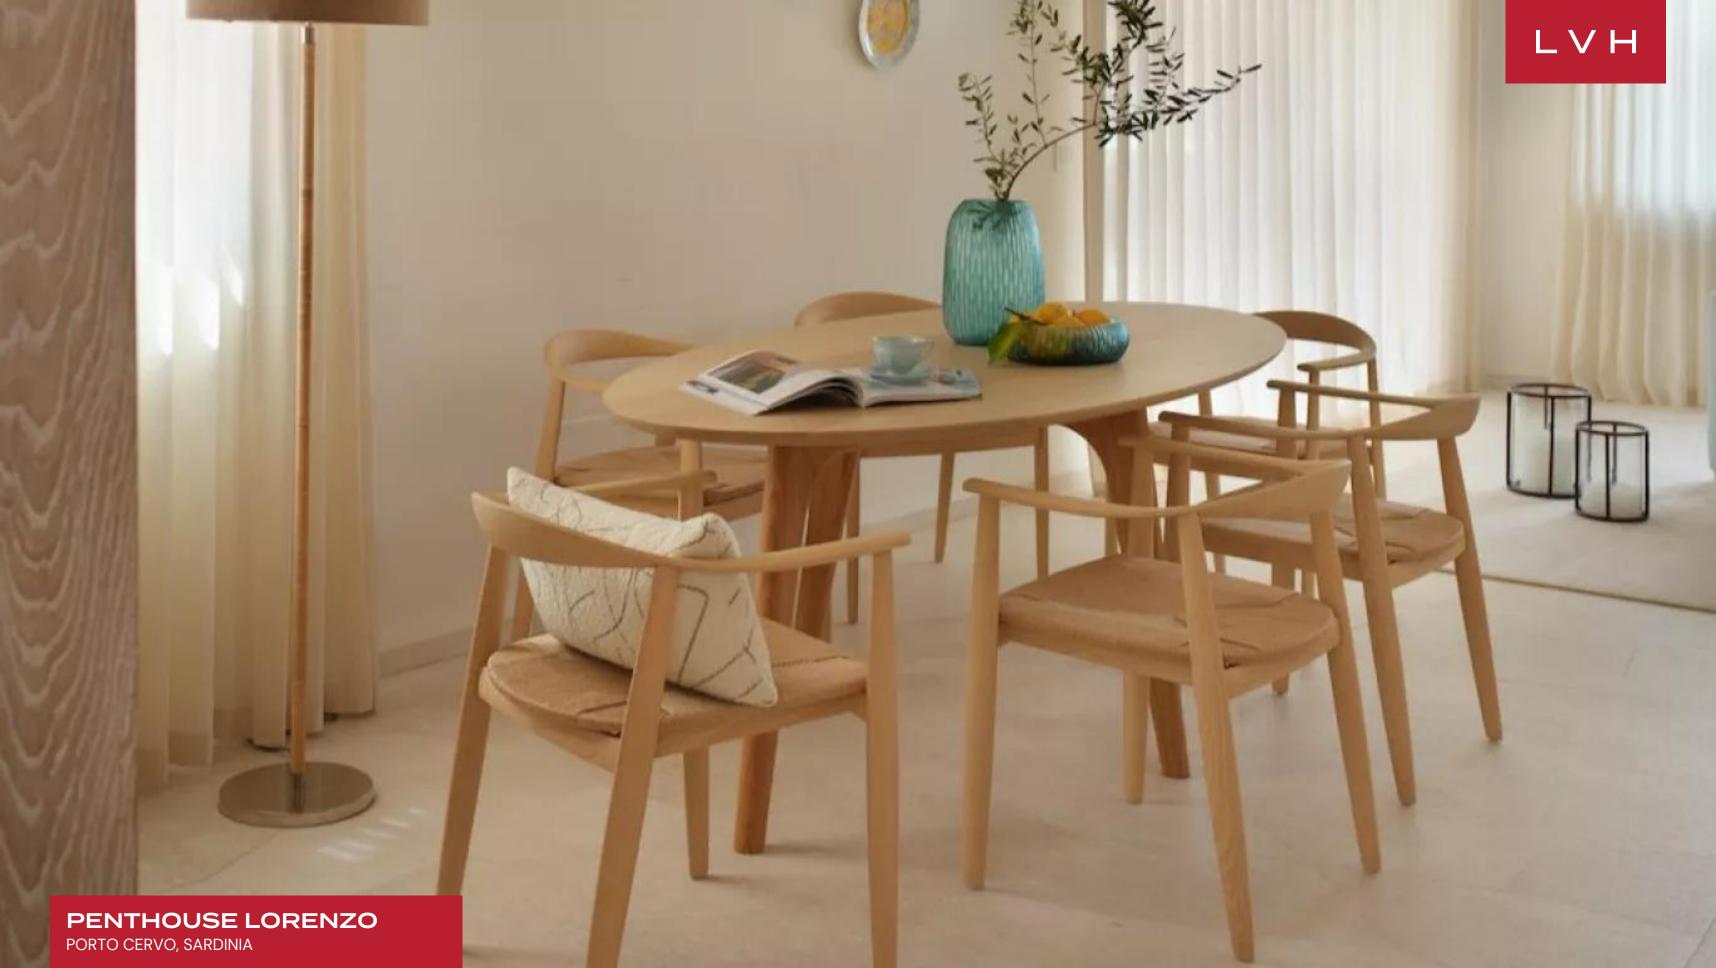

Bathed in the soft glow of Mediterranean light, the living space evokes a refined tranquility with its organic palette and curated textures. A sculptural, powder-blue sectional anchors the room, complemented by earth-toned pillows and sculpted furnishings in natural wood. Floor-to-ceiling curtains diffuse the Sardinian sun, while bespoke accents, ranging from abstract wall art to handmade ceramics, reflect a sophisticated, design-led vision. The bright kitchen is appointed with bespoke wooden cabinetry and premium appliances, thoughtfully laid out to strike a balance between functionality and beauty. Adjacent to the kitchen, the dining area features a custom-crafted table beneath a contemporary pendant light, creating a warm and welcoming space for intimate meals. Three serene bedrooms accommodate up to six guests in absolute comfort, each featuring a double bed and carefully curated details that reflect the home's natural elegance. Soft textiles, custom furnishings, and a calming color palette offer a peaceful retreat in every suite.