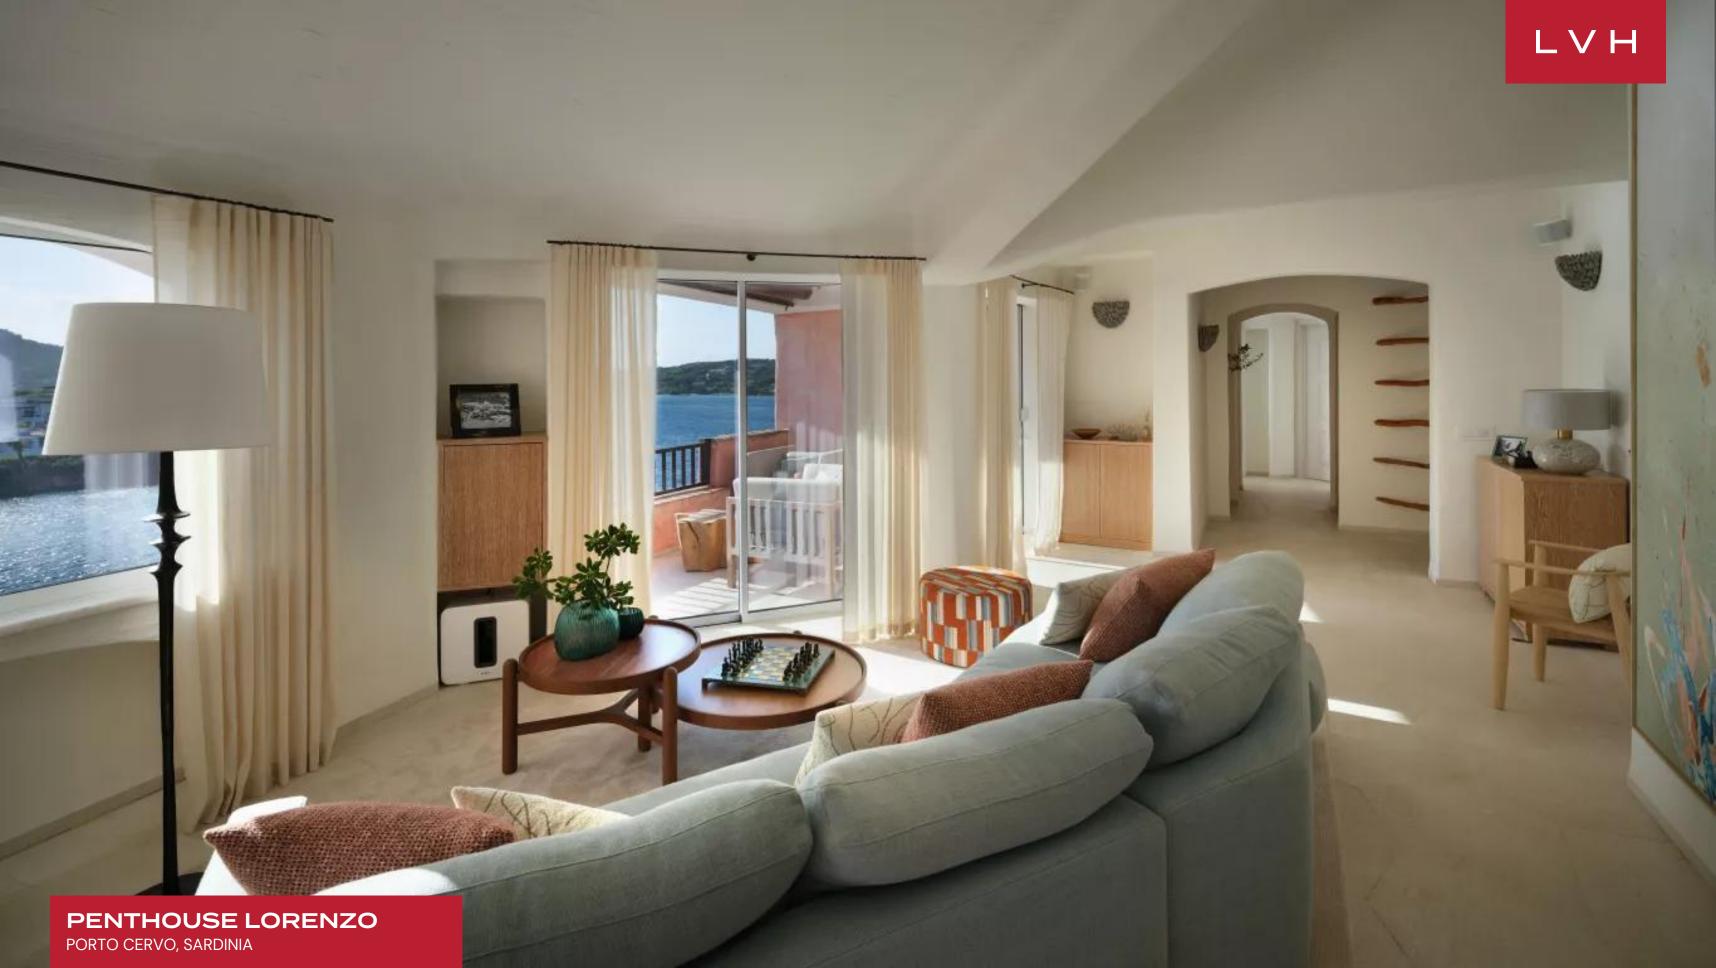

Bathed in the soft glow of Mediterranean light, the living space evokes a refined tranquility with its organic palette and curated textures. A sculptural, powder-blue sectional anchors the room, complemented by earth-toned pillows and sculpted furnishings in natural wood. Floor-to-ceiling curtains diffuse the Sardinian sun, while bespoke accents, ranging from abstract wall art to handmade ceramics, reflect a sophisticated, design-led vision. The bright kitchen is appointed with bespoke wooden cabinetry and premium appliances, thoughtfully laid out to strike a balance between functionality and beauty. Adjacent to the kitchen, the dining area features a custom-crafted table beneath a contemporary pendant light, creating a warm and welcoming space for intimate meals. Three serene bedrooms accommodate up to six guests in absolute comfort, each featuring a double bed and carefully curated details that reflect the home's natural elegance. Soft textiles, custom furnishings, and a calming color palette offer a peaceful retreat in every suite.

Terraces extend outward in layered levels, offering expansive views over Porto Cervo's crystalline bay and terracotta rooftops. Outdoor lounge areas are outfitted with plush teak furnishings, sculpted planters, and shaded alcoves ideal for sunset aperitifs or al fresco dining. With immediate access to the coast, curated landscaping, and proximity to world-class beaches and yachting, Penthouse Lorenzo captures the natural allure and cosmopolitan rhythm of Costa Smeralda.