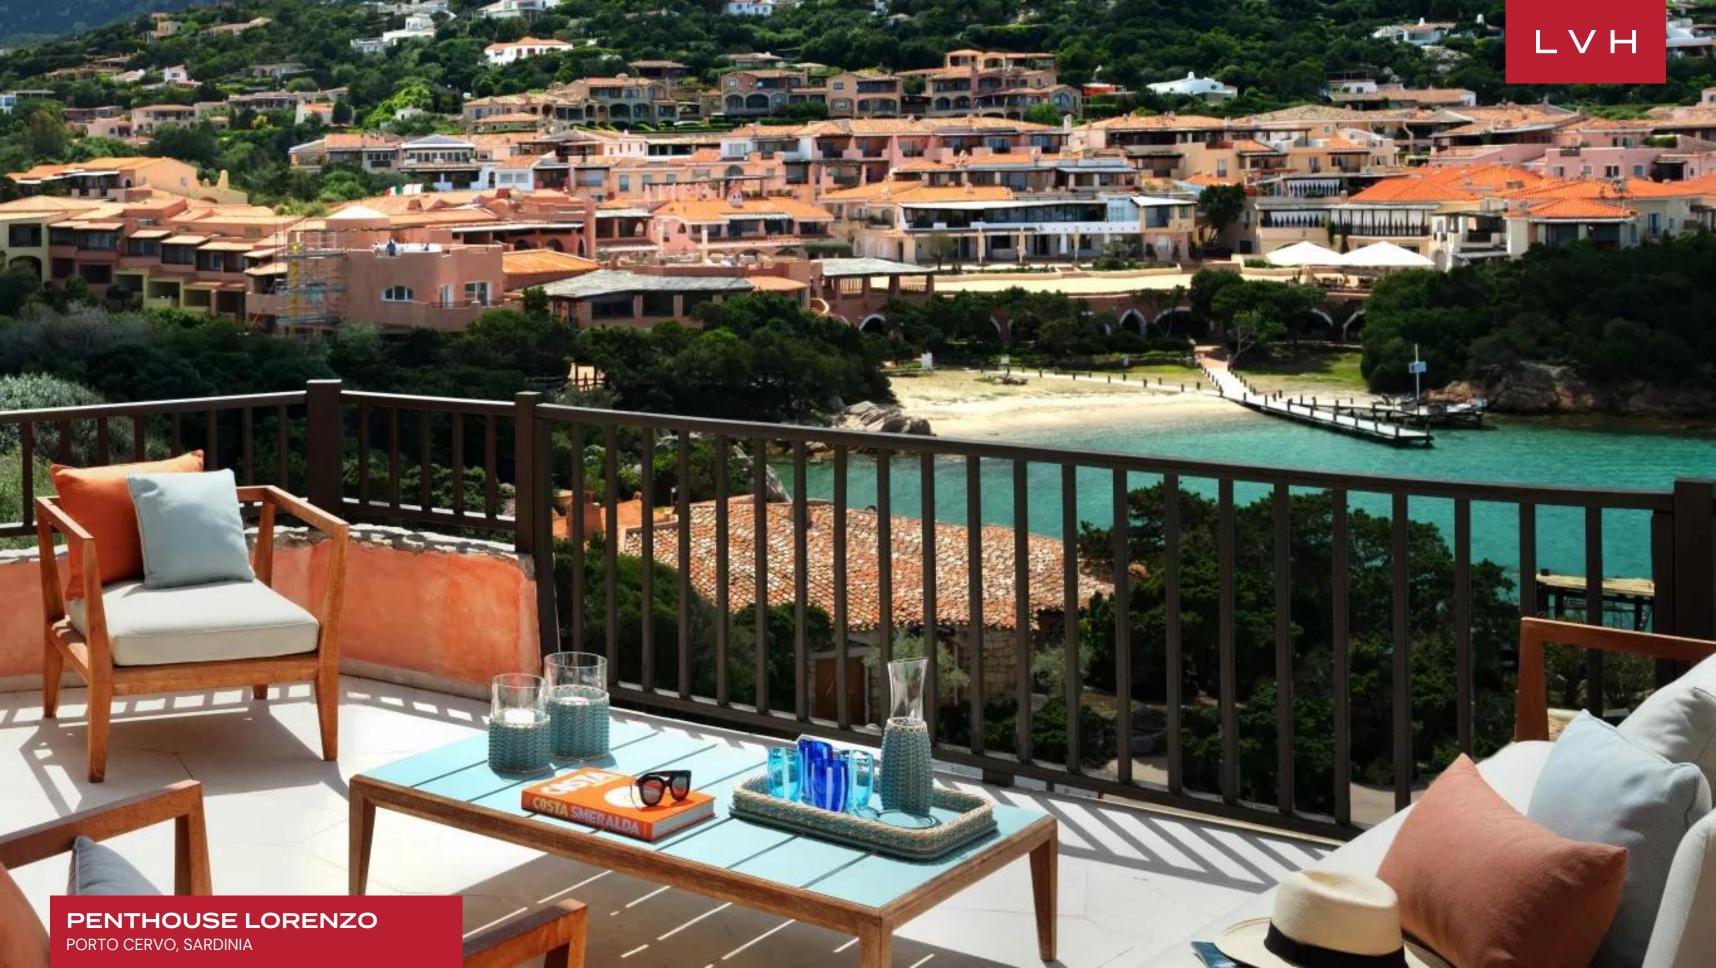

### PENTHOUSE LORENZO

PORTO CERVO, SARDINIA

Penthouse Lorenzo is a luxury oasis perched on the seafront, offering a refined escape in the heart of Porto Cervo. This beachfront vacation rental immerses its guests in the essence of Sardinian beauty while delivering the sophistication and comfort of a world-class residence. Nestled within one of the most prestigious enclaves of the Costa Smeralda, it presents a rare opportunity to enjoy Porto Cervo's glamour, pristine waters, and exclusive ambiance in complete privacy.

Terraces extend outward in layered levels, offering expansive views over Porto Cervo's crystalline bay and terracotta rooftops. Outdoor lounge areas are outfitted with plush teak furnishings, sculpted planters, and shaded alcoves ideal for sunset aperitifs or al fresco dining. With immediate access to the coast, curated landscaping, and proximity to world-class beaches and yachting, Penthouse Lorenzo captures the natural allure and cosmopolitan rhythm of Costa Smeralda.