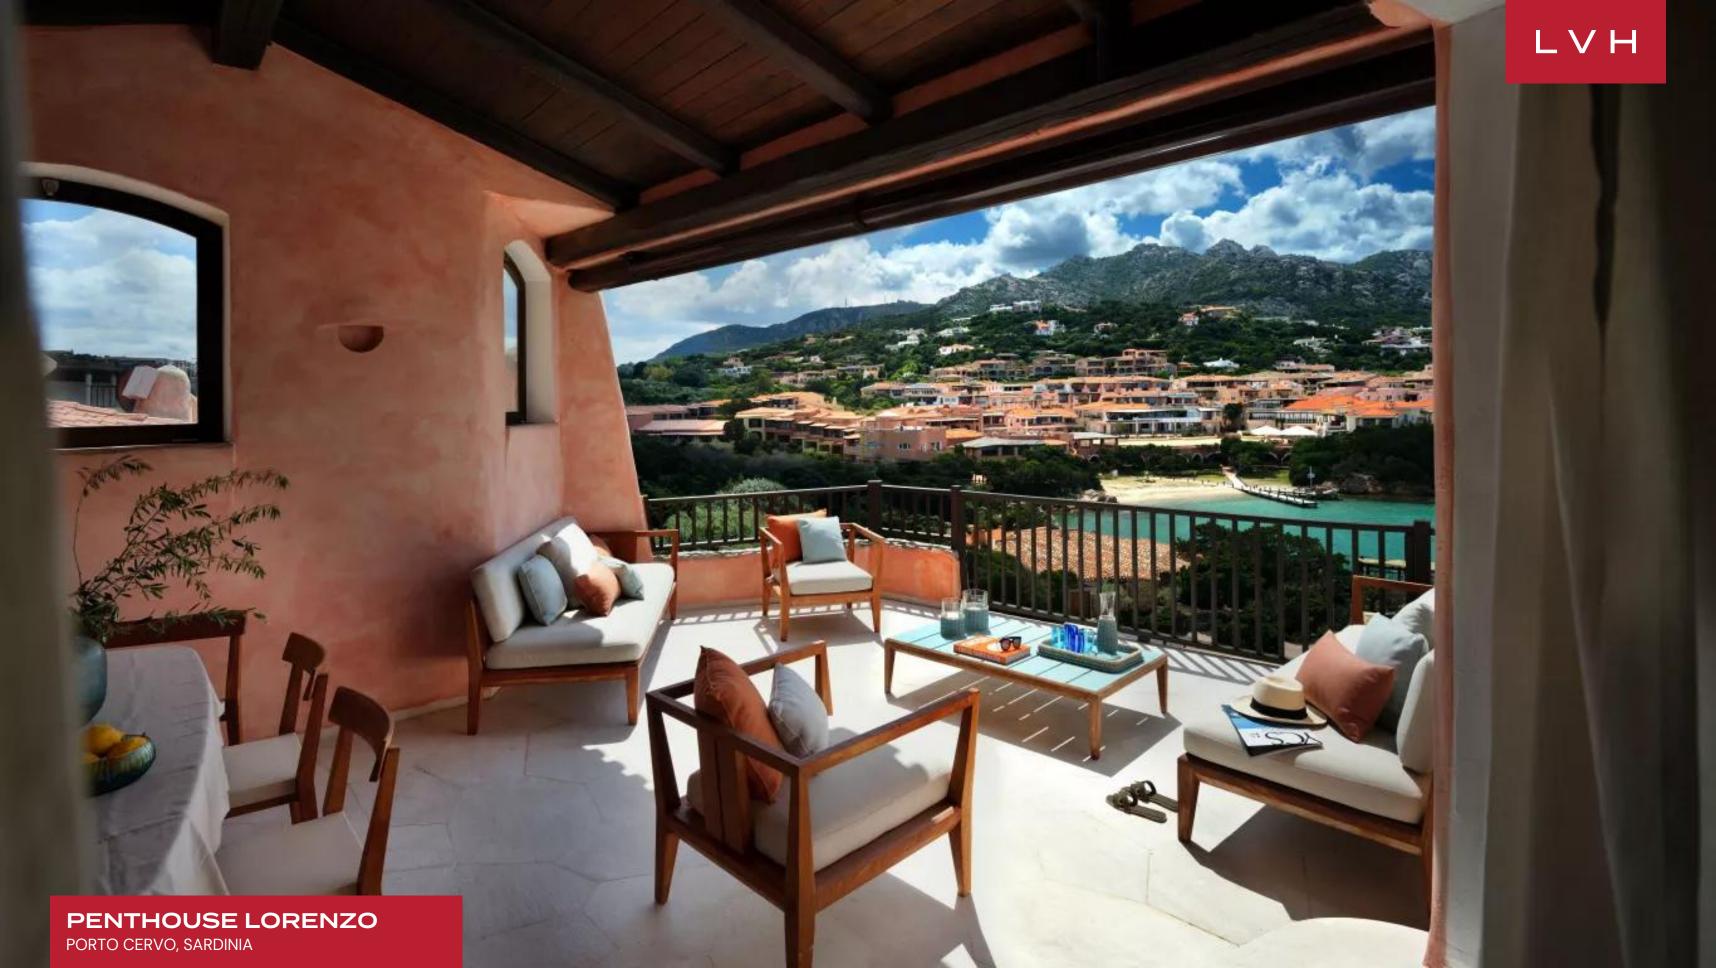

Terraces extend outward in layered levels, offering expansive views over Porto Cervo's crystalline bay and terracotta rooftops. Outdoor lounge areas are outfitted with plush teak furnishings, sculpted planters, and shaded alcoves ideal for sunset aperitifs or al fresco dining. With immediate access to the coast, curated landscaping, and proximity to world-class beaches and yachting, Penthouse Lorenzo captures the natural allure and cosmopolitan rhythm of Costa Smeralda.