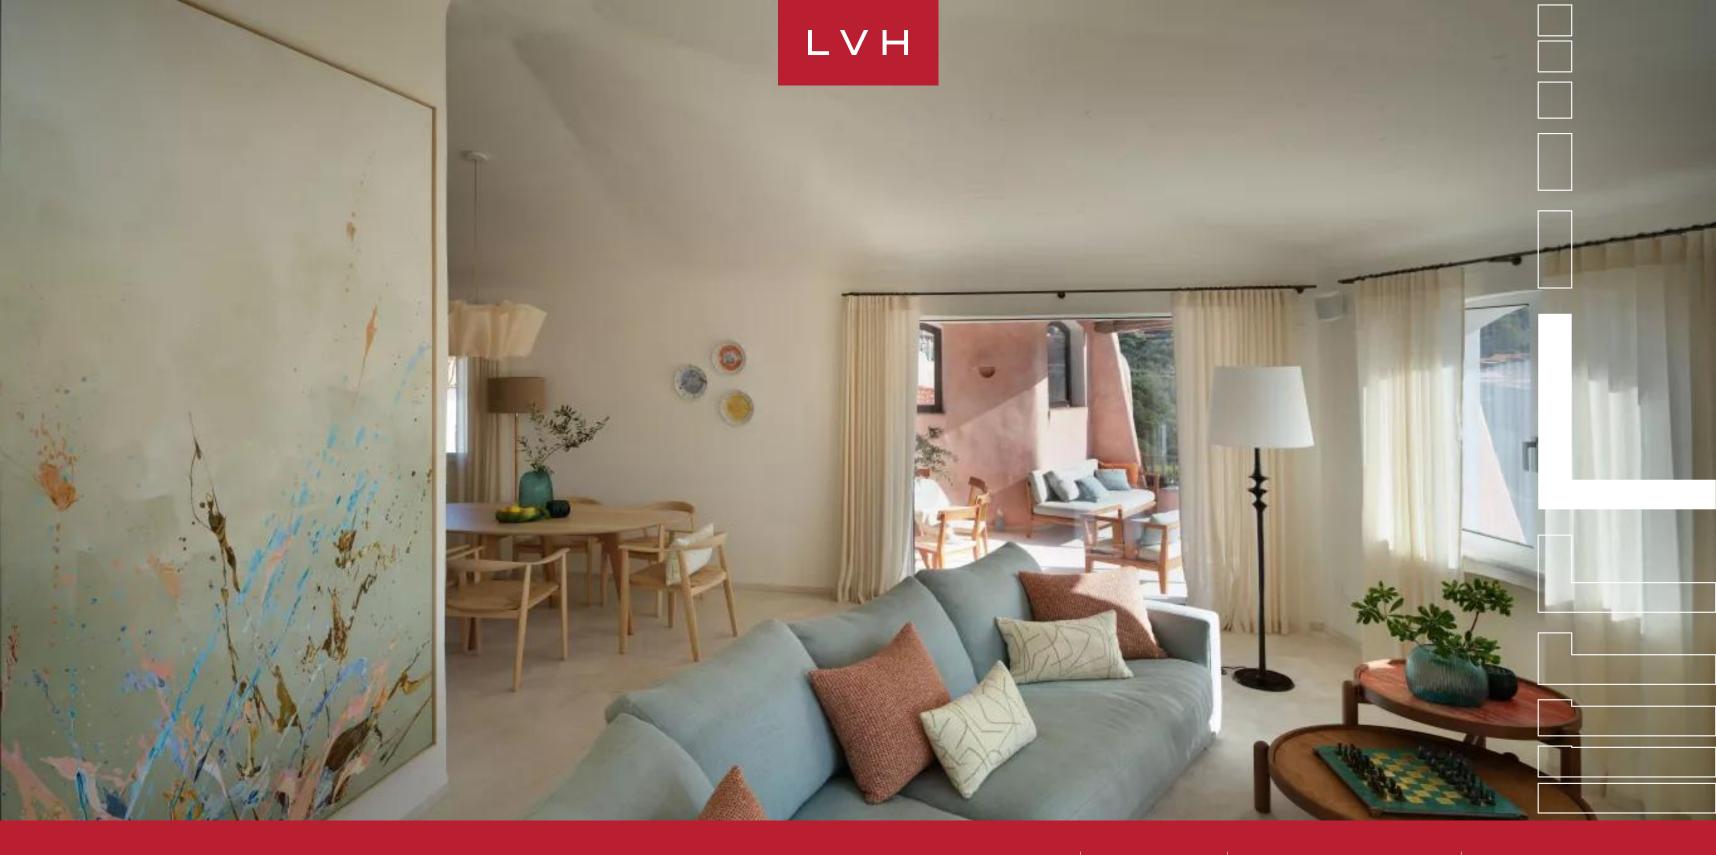

Bathed in the soft glow of Mediterranean light, the living space evokes a refined tranquility with its organic palette and curated textures. A sculptural, powder-blue sectional anchors the room, complemented by earth-toned pillows and sculpted furnishings in natural wood. Floor-to-ceiling curtains diffuse the Sardinian sun, while bespoke accents, ranging from abstract wall art to handmade ceramics, reflect a sophisticated, design-led vision. The bright kitchen is appointed with bespoke wooden cabinetry and premium appliances, thoughtfully laid out to strike a balance between functionality and beauty. Adjacent to the kitchen, the dining area features a custom-crafted table beneath a contemporary pendant light, creating a warm and welcoming space for intimate meals. Three serene bedrooms accommodate up to six guests in absolute comfort, each featuring a double bed and carefully curated details that reflect the home's natural elegance. Soft textiles, custom furnishings, and a calming color palette offer a peaceful retreat in every suite.