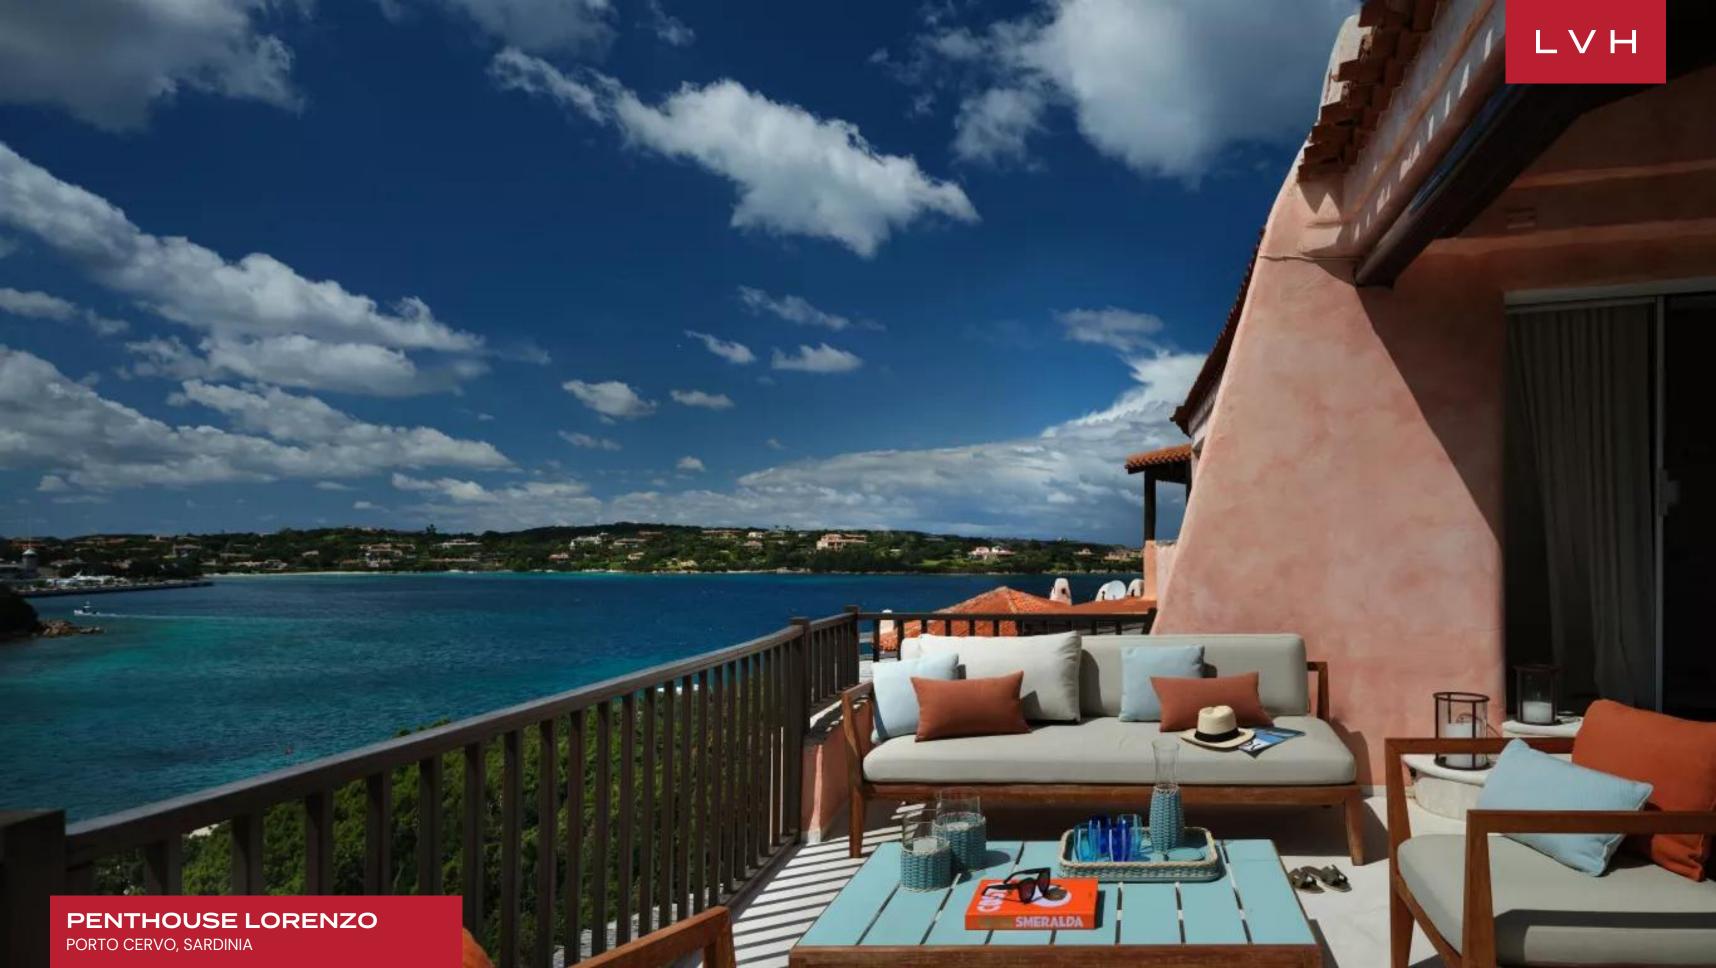

Terraces extend outward in layered levels, offering expansive views over Porto Cervo's crystalline bay and terracotta rooftops. Outdoor lounge areas are outfitted with plush teak furnishings, sculpted planters, and shaded alcoves ideal for sunset aperitifs or al fresco dining. With immediate access to the coast, curated landscaping, and proximity to world-class beaches and yachting, Penthouse Lorenzo captures the natural allure and cosmopolitan rhythm of Costa Smeralda.