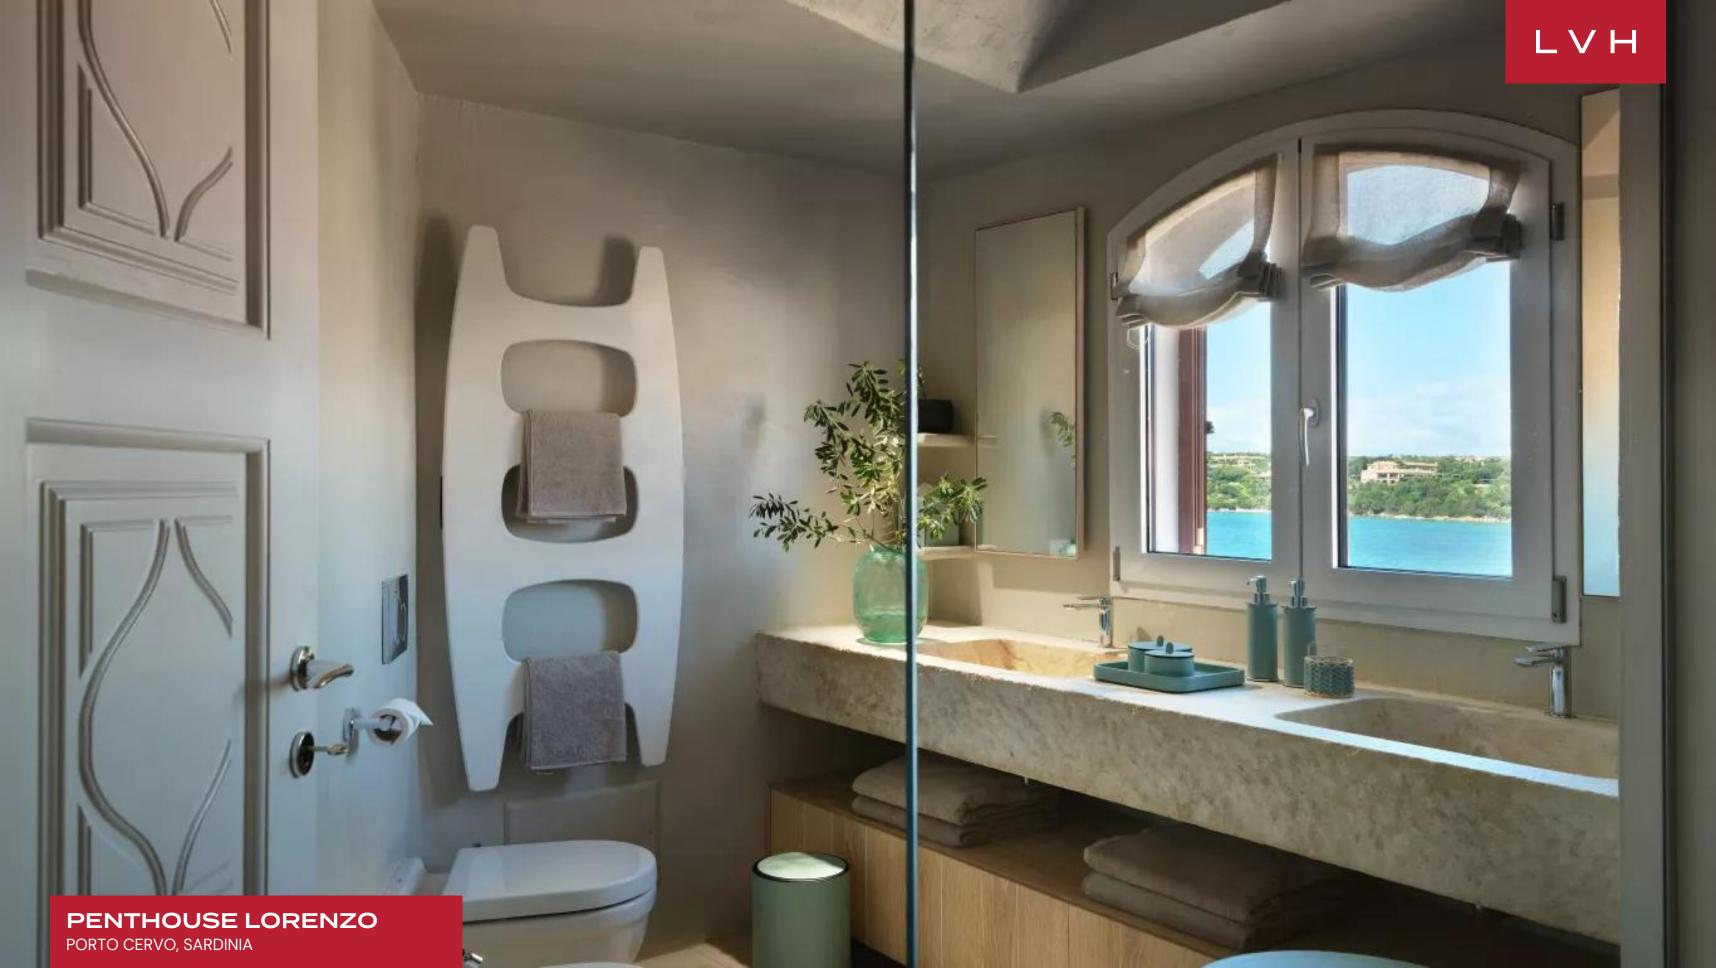

Bathed in the soft glow of Mediterranean light, the living space evokes a refined tranquility with its organic palette and curated textures. A sculptural, powder-blue sectional anchors the room, complemented by earth-toned pillows and sculpted furnishings in natural wood. Floor-to-ceiling curtains diffuse the Sardinian sun, while bespoke accents, ranging from abstract wall art to handmade ceramics, reflect a sophisticated, design-led vision. The bright kitchen is appointed with bespoke wooden cabinetry and premium appliances, thoughtfully laid out to strike a balance between functionality and beauty. Adjacent to the kitchen, the dining area features a custom-crafted table beneath a contemporary pendant light, creating a warm and welcoming space for intimate meals. Three serene bedrooms accommodate up to six guests in absolute comfort, each featuring a double bed and carefully curated details that reflect the home's natural elegance. Soft textiles, custom furnishings, and a calming color palette offer a peaceful retreat in every suite.