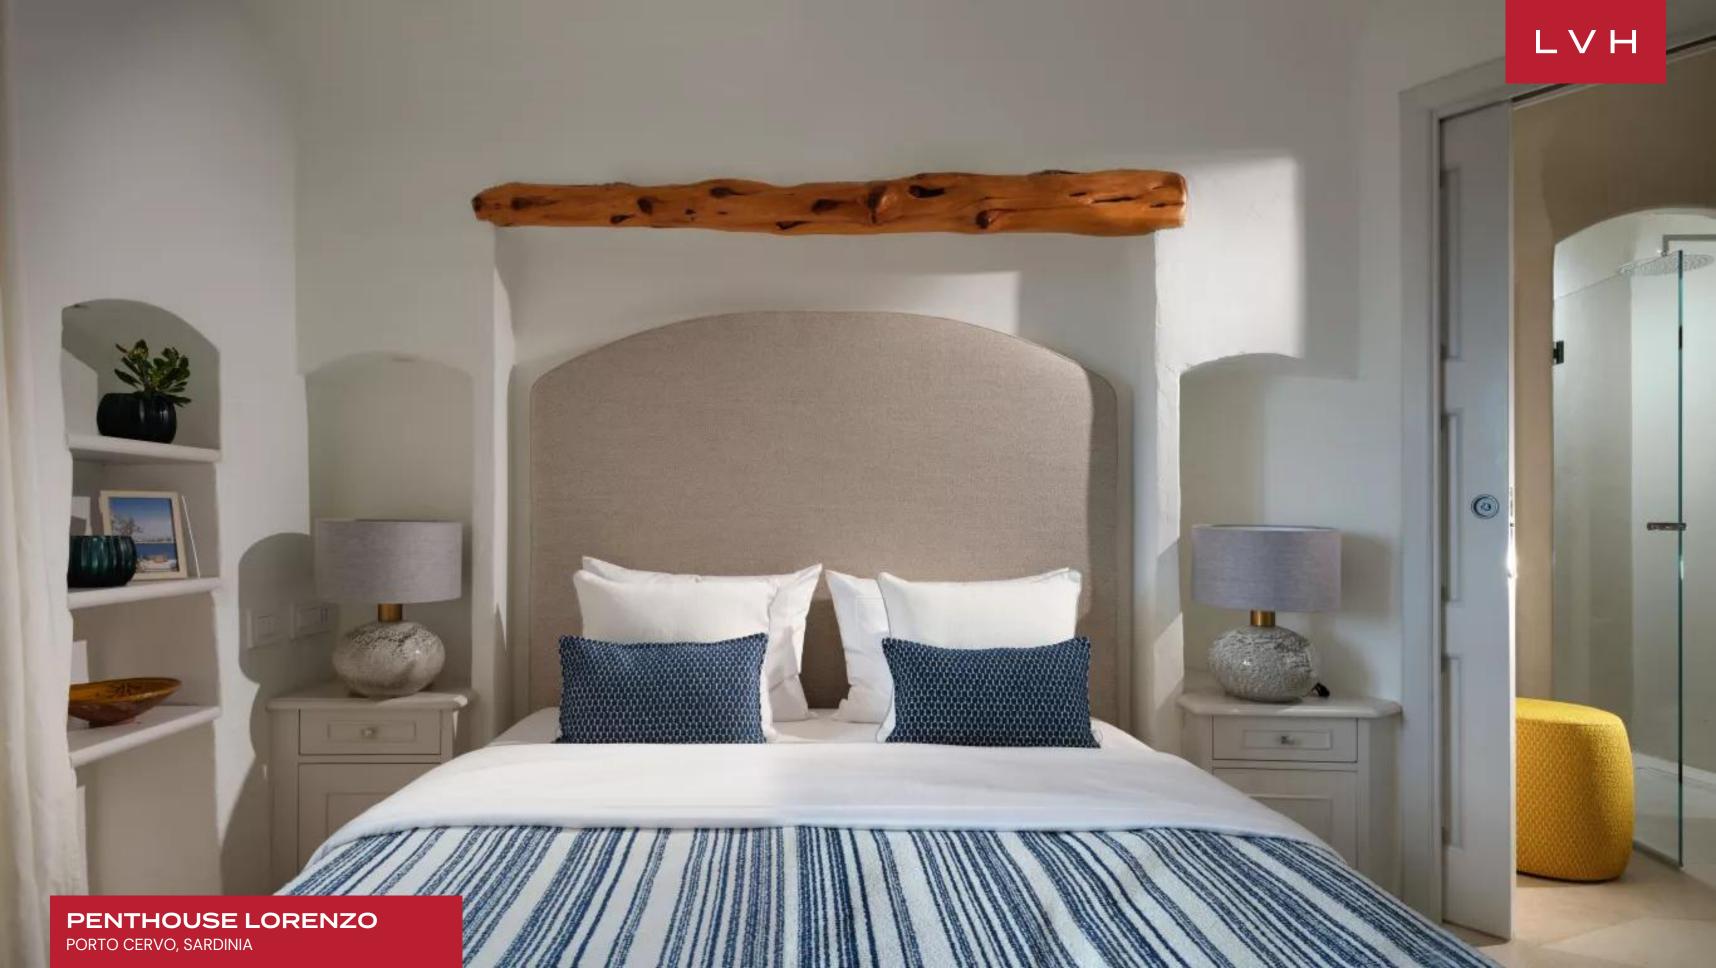

Bathed in the soft glow of Mediterranean light, the living space evokes a refined tranquility with its organic palette and curated textures. A sculptural, powder-blue sectional anchors the room, complemented by earth-toned pillows and sculpted furnishings in natural wood. Floor-to-ceiling curtains diffuse the Sardinian sun, while bespoke accents, ranging from abstract wall art to handmade ceramics, reflect a sophisticated, design-led vision. The bright kitchen is appointed with bespoke wooden cabinetry and premium appliances, thoughtfully laid out to strike a balance between functionality and beauty. Adjacent to the kitchen, the dining area features a custom-crafted table beneath a contemporary pendant light, creating a warm and welcoming space for intimate meals. Three serene bedrooms accommodate up to six guests in absolute comfort, each featuring a double bed and carefully curated details that reflect the home's natural elegance. Soft textiles, custom furnishings, and a calming color palette offer a peaceful retreat in every suite.