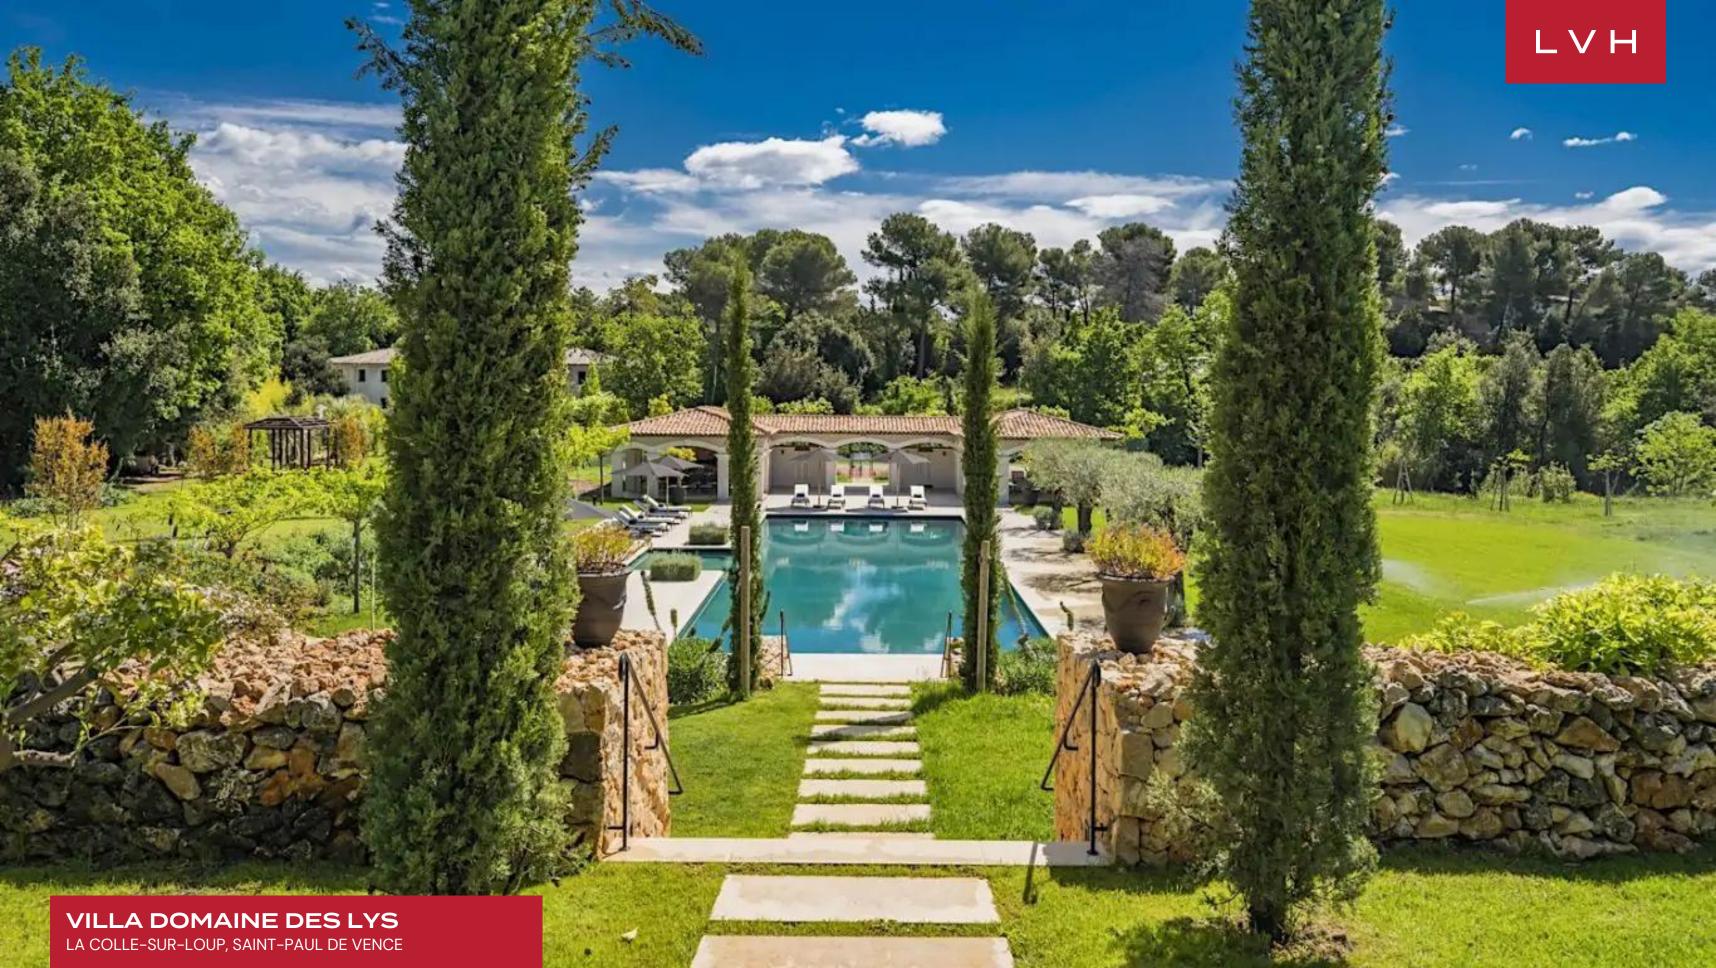

**12,916** SQUARE FEET

 VILLA DOMAINE DES LYS

 LA COLLE-SUR-LOUP, SAINT-PAUL DE VENCE

でなから言語である

### VILLA DOMAINE DES LYS

#### LA COLLE-SUR-LOUP, SAINT-PAUL DE VENCE

Villa Domaine des Lys is a spellbinding Provencal Manor close to the Riviera's most enchanting villages. Moments away from the picture-perfect medieval town of Saint Paul, lauded for its fine art galleries and exceptional fine dining, Domaine des Lys is fully attuned to the Cote D'Azur highlife. Pastoral romanticism merges with palatial opulence embraced within pristine woodlands for utmost discretion and serenity. Tucked away in the hills of the Arriere Pays, yet within a few moments' drive to the sea, this serene private oasis is the ultimate portal for discovering all the magic of the Cote d'Azur.

The lush grounds are wafted with the aromas of olive and citrus groves, with an outdoor and indoor-outdoor pool for guest use. Ample-covered and uncovered lounging spaces set the scene for glorious sunbathing and alfresco opportunities enveloped by lush Mediterranean foliage. The stately grounds include a fantastically autonomous poolhouse, tennis court, and private heliport. A car enthusiast's dream, this home flaunts a twenty-vehicle garage capacity.