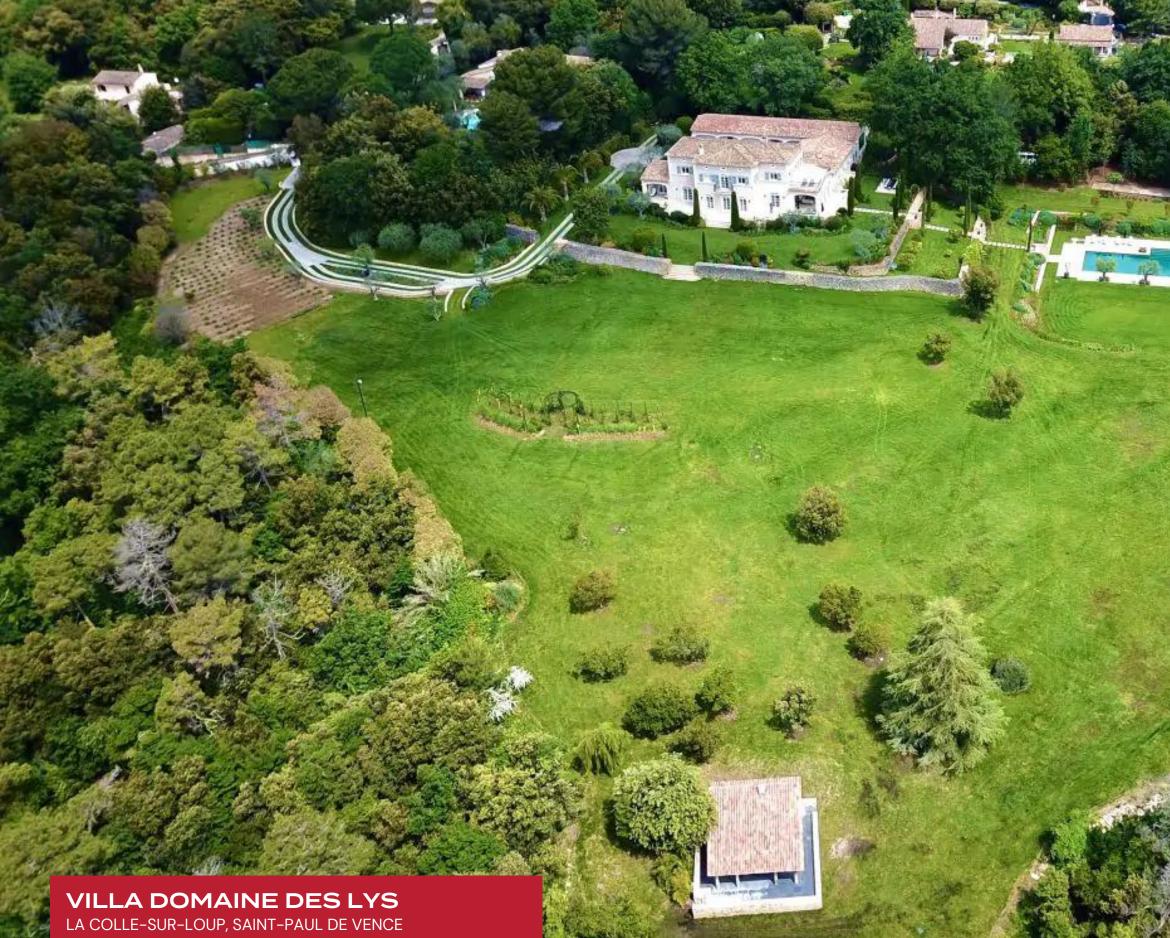

The lush grounds are wafted with the aromas of olive and citrus groves, with an outdoor and indoor-outdoor pool for guest use. Ample-covered and uncovered lounging spaces set the scene for glorious sunbathing and alfresco opportunities enveloped by lush Mediterranean foliage. The stately grounds include a fantastically autonomous poolhouse, tennis court, and private heliport. A car enthusiast's dream, this home flaunts a twenty-vehicle garage capacity.