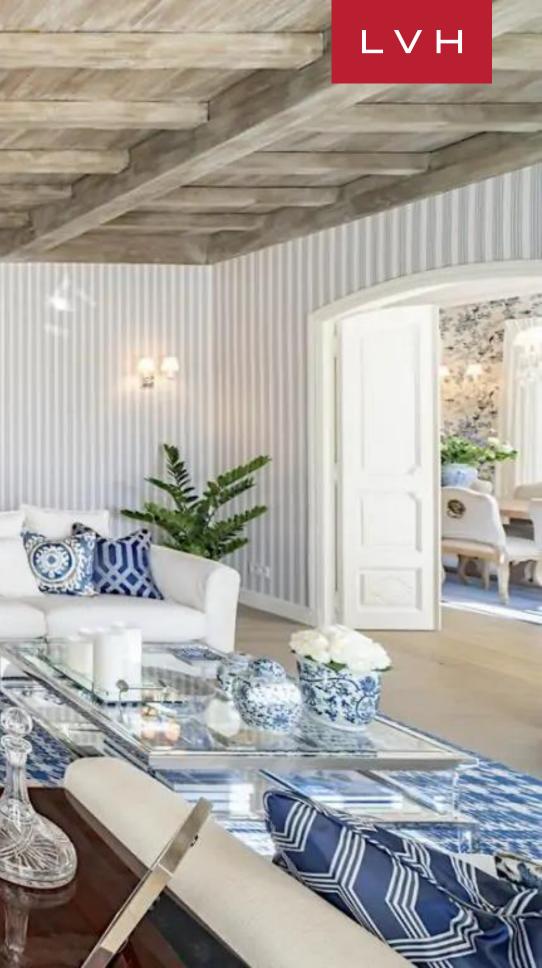

Aesthetically immaculate interiors define this lavish residence, with a showstopping living room exhibiting the pinnacle of country home elegance. Light, bright and breezy pinstripe wallpaper introduces a gorgeous nautical theme complete with sconce lighting and swinging French doors. Exposed beam ceilings impart a perfect dose of rusticism and romanticism to an exquisite seating area featuring plush ivory sofas, dynastic vases, and arched doorways. Crystal chandeliers define the regal formal dining area, past and present dancing gracefully alongside the ultra-sleek gourmet kitchen. Precious stone countertops, streamlined cabinetry, and top-of-the-line appliances offer the ultimate workspace for the culinary master seeking to acquaint guests with the finest local delicacies. Villa Domaine des Lys offers six sumptuous ensuites, accomodating fourteen guests in utmost comfort, style, and discretion. Ancillary lodging is ideal for traveling caretakers or additional guests. A gorgeous entertainment level boasts an ultra-lux home cinema, speakeasy-style billiard room, and lounge.