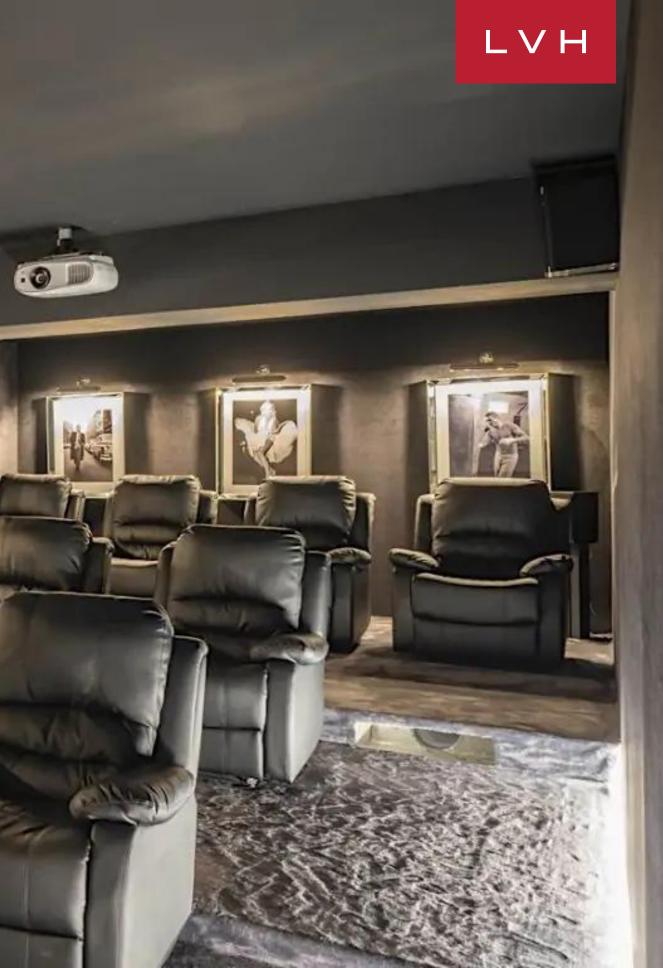

Aesthetically immaculate interiors define this lavish residence, with a showstopping living room exhibiting the pinnacle of country home elegance. Light, bright and breezy pinstripe wallpaper introduces a gorgeous nautical theme complete with sconce lighting and swinging French doors. Exposed beam ceilings impart a perfect dose of rusticism and romanticism to an exquisite seating area featuring plush ivory sofas, dynastic vases, and arched doorways. Crystal chandeliers define the regal formal dining area, past and present dancing gracefully alongside the ultra-sleek gourmet kitchen. Precious stone countertops, streamlined cabinetry, and top-of-the-line appliances offer the ultimate workspace for the culinary master seeking to acquaint guests with the finest local delicacies. Villa Domaine des Lys offers six sumptuous ensuites, accomodating fourteen guests in utmost comfort, style, and discretion. Ancillary lodging is ideal for traveling caretakers or additional guests. A gorgeous entertainment level boasts an ultra-lux home cinema, speakeasy-style billiard room, and lounge.

#### INTERIOR

- Air Conditioning
- Billiards Table
- Cable/Satellite TV
- Cinema Room
- Dining Room
- Fireplace
- Fitness Room
- Game Room
- Pool Indoor