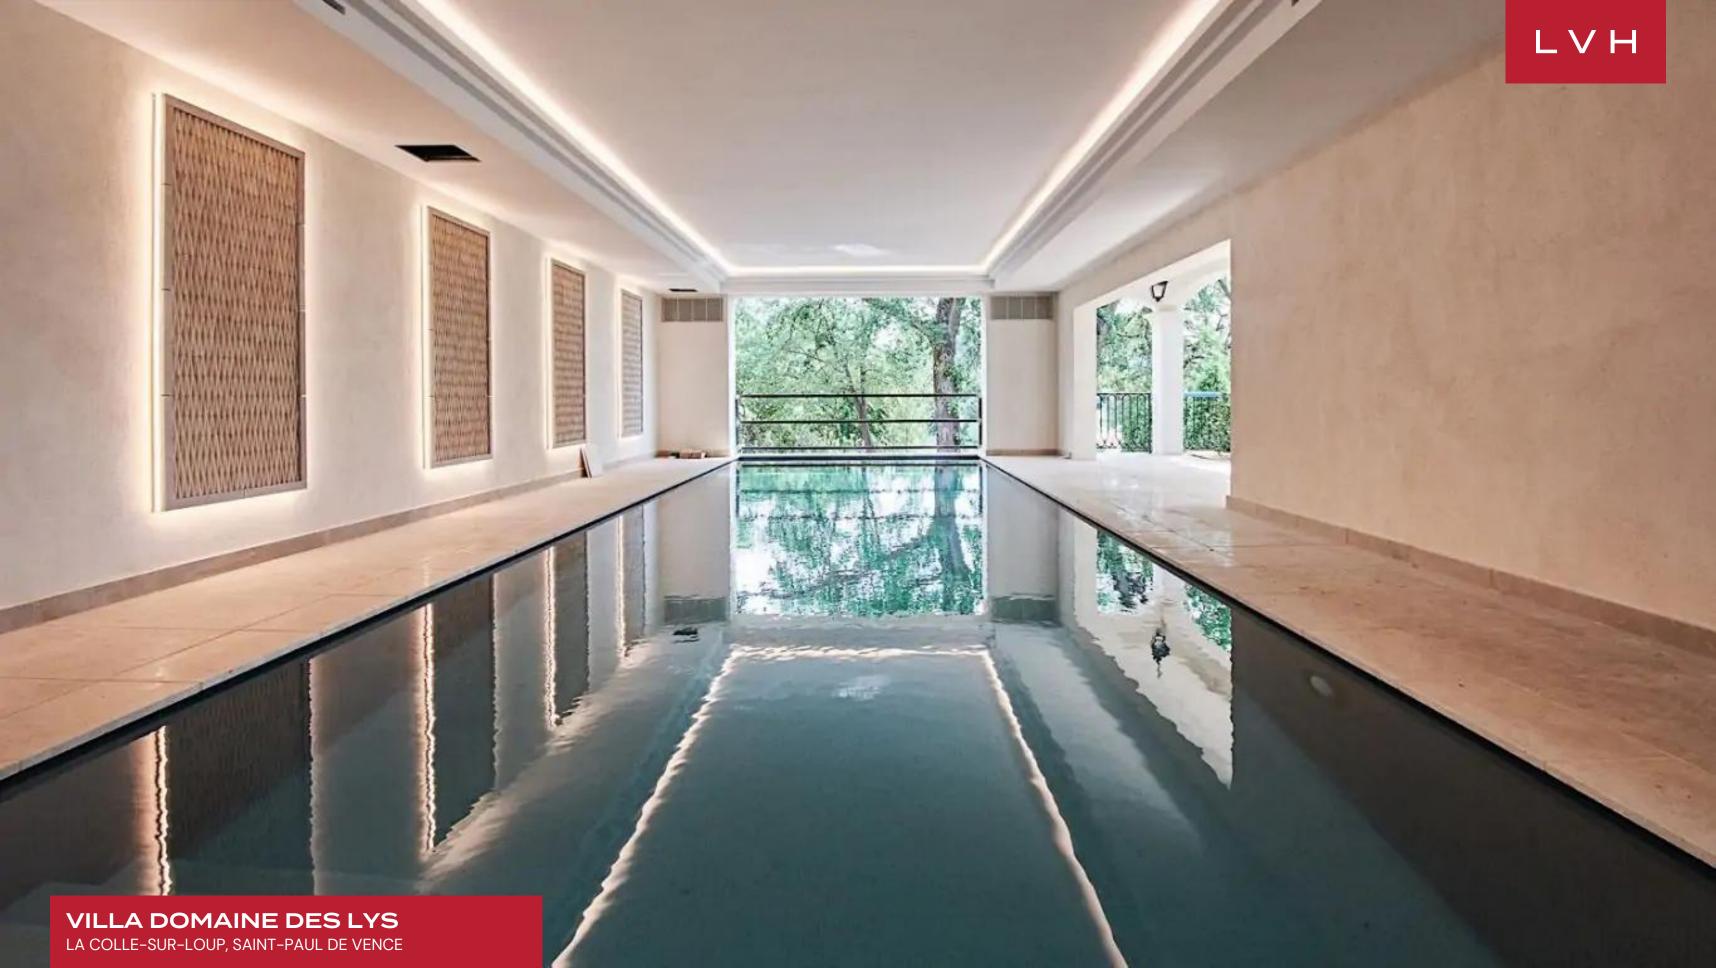

The lush grounds are wafted with the aromas of olive and citrus groves, with an outdoor and indoor-outdoor pool for guest use. Ample-covered and uncovered lounging spaces set the scene for glorious sunbathing and alfresco opportunities enveloped by lush Mediterranean foliage. The stately grounds include a fantastically autonomous poolhouse, tennis court, and private heliport. A car enthusiast's dream, this home flaunts a twenty-vehicle garage capacity.

#### INTERIOR

- Air Conditioning
- Billiards Table
- Cable/Satellite TV
- Cinema Room
- Dining Room
- Fireplace
- Fitness Room
- Game Room
- Pool Indoor