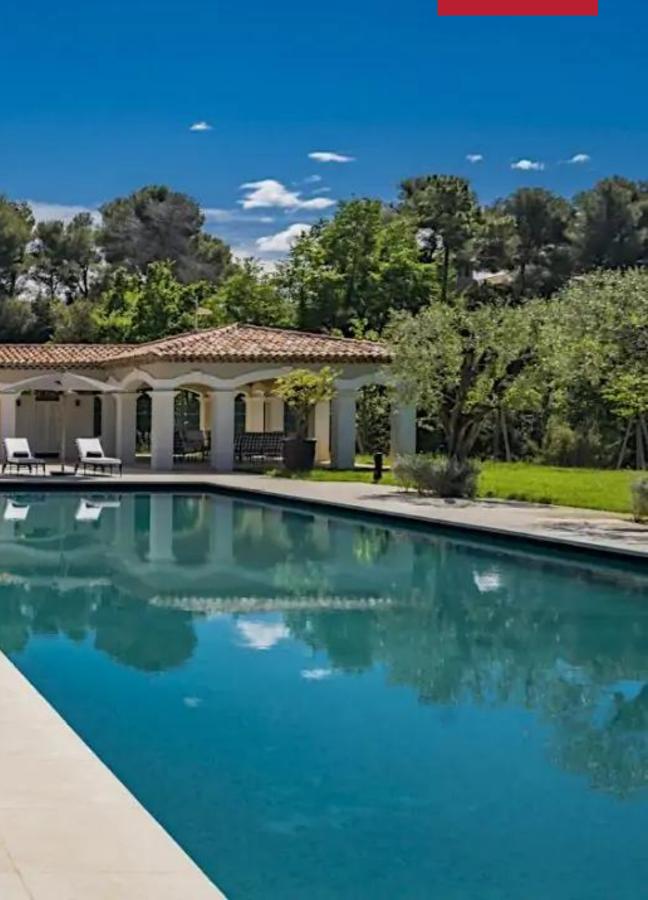

The lush grounds are wafted with the aromas of olive and citrus groves, with an outdoor and indoor-outdoor pool for guest use. Ample-covered and uncovered lounging spaces set the scene for glorious sunbathing and alfresco opportunities enveloped by lush Mediterranean foliage. The stately grounds include a fantastically autonomous poolhouse, tennis court, and private heliport. A car enthusiast's dream, this home flaunts a twenty-vehicle garage capacity.