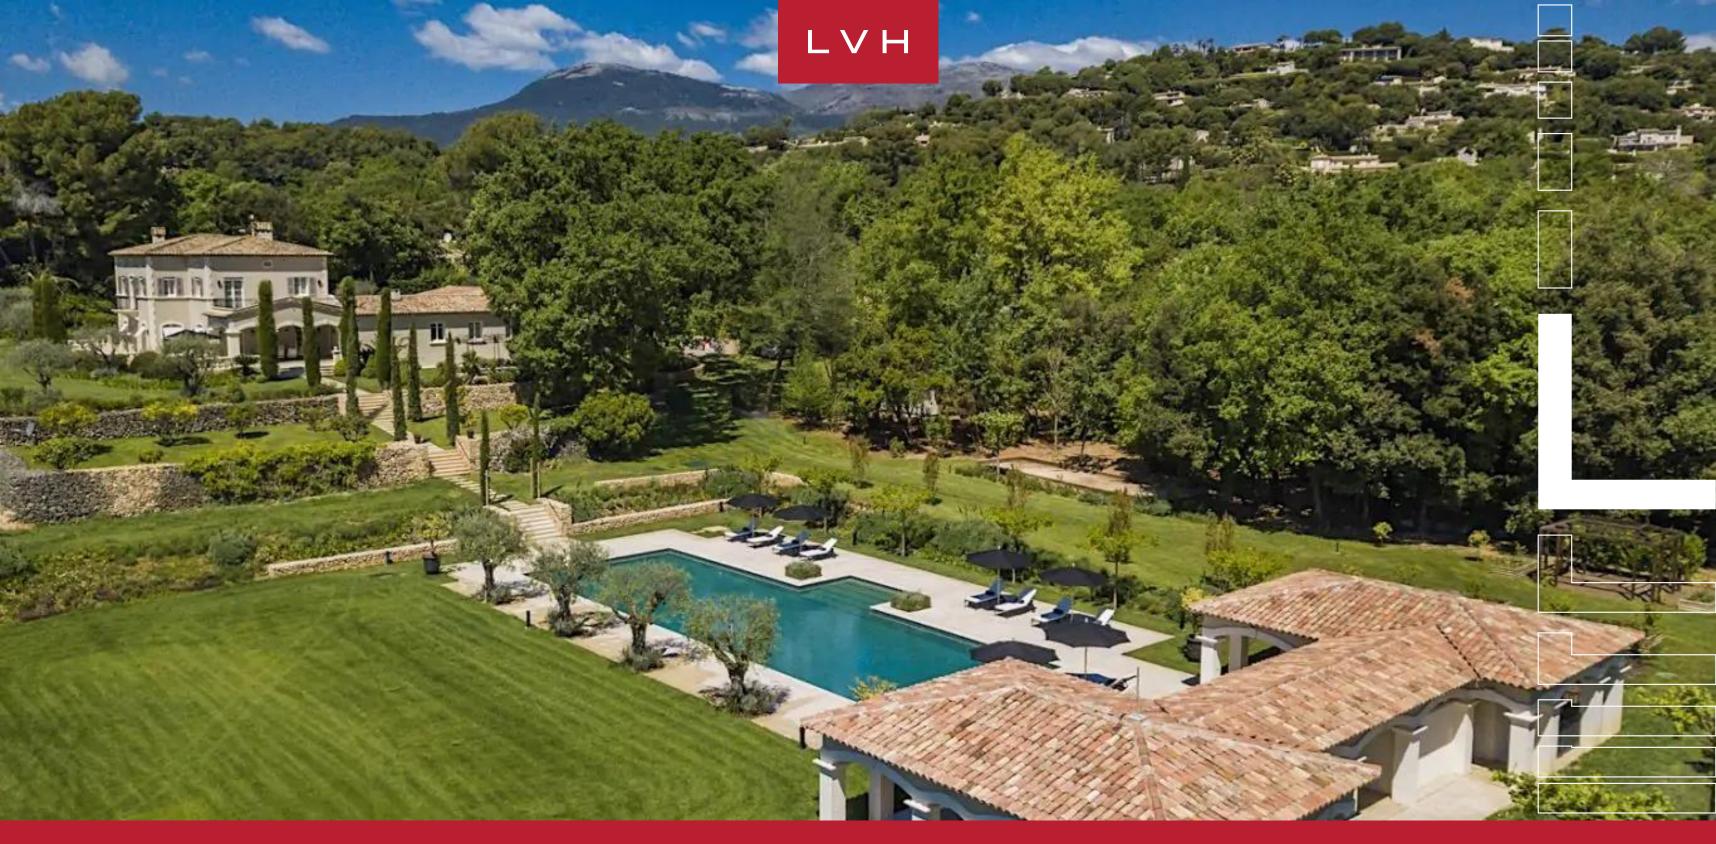

**12,916** SQUARE FEET

 VILLA DOMAINE DES LYS

 LA COLLE-SUR-LOUP, SAINT-PAUL DE VENCE

でなから言語である

### VILLA DOMAINE DES LYS

#### LA COLLE-SUR-LOUP, SAINT-PAUL DE VENCE

Villa Domaine des Lys is a spellbinding Provencal Manor close to the Riviera's most enchanting villages. Moments away from the picture-perfect medieval town of Saint Paul, lauded for its fine art galleries and exceptional fine dining, Domaine des Lys is fully attuned to the Cote D'Azur highlife. Pastoral romanticism merges with palatial opulence embraced within pristine woodlands for utmost discretion and serenity. Tucked away in the hills of the Arriere Pays, yet within a few moments' drive to the sea, this serene private oasis is the ultimate portal for discovering all the magic of the Cote d'Azur.

The lush grounds are wafted with the aromas of olive and citrus groves, with an outdoor and indoor-outdoor pool for guest use. Ample-covered and uncovered lounging spaces set the scene for glorious sunbathing and alfresco opportunities enveloped by lush Mediterranean foliage. The stately grounds include a fantastically autonomous poolhouse, tennis court, and private heliport. A car enthusiast's dream, this home flaunts a twenty-vehicle garage capacity.