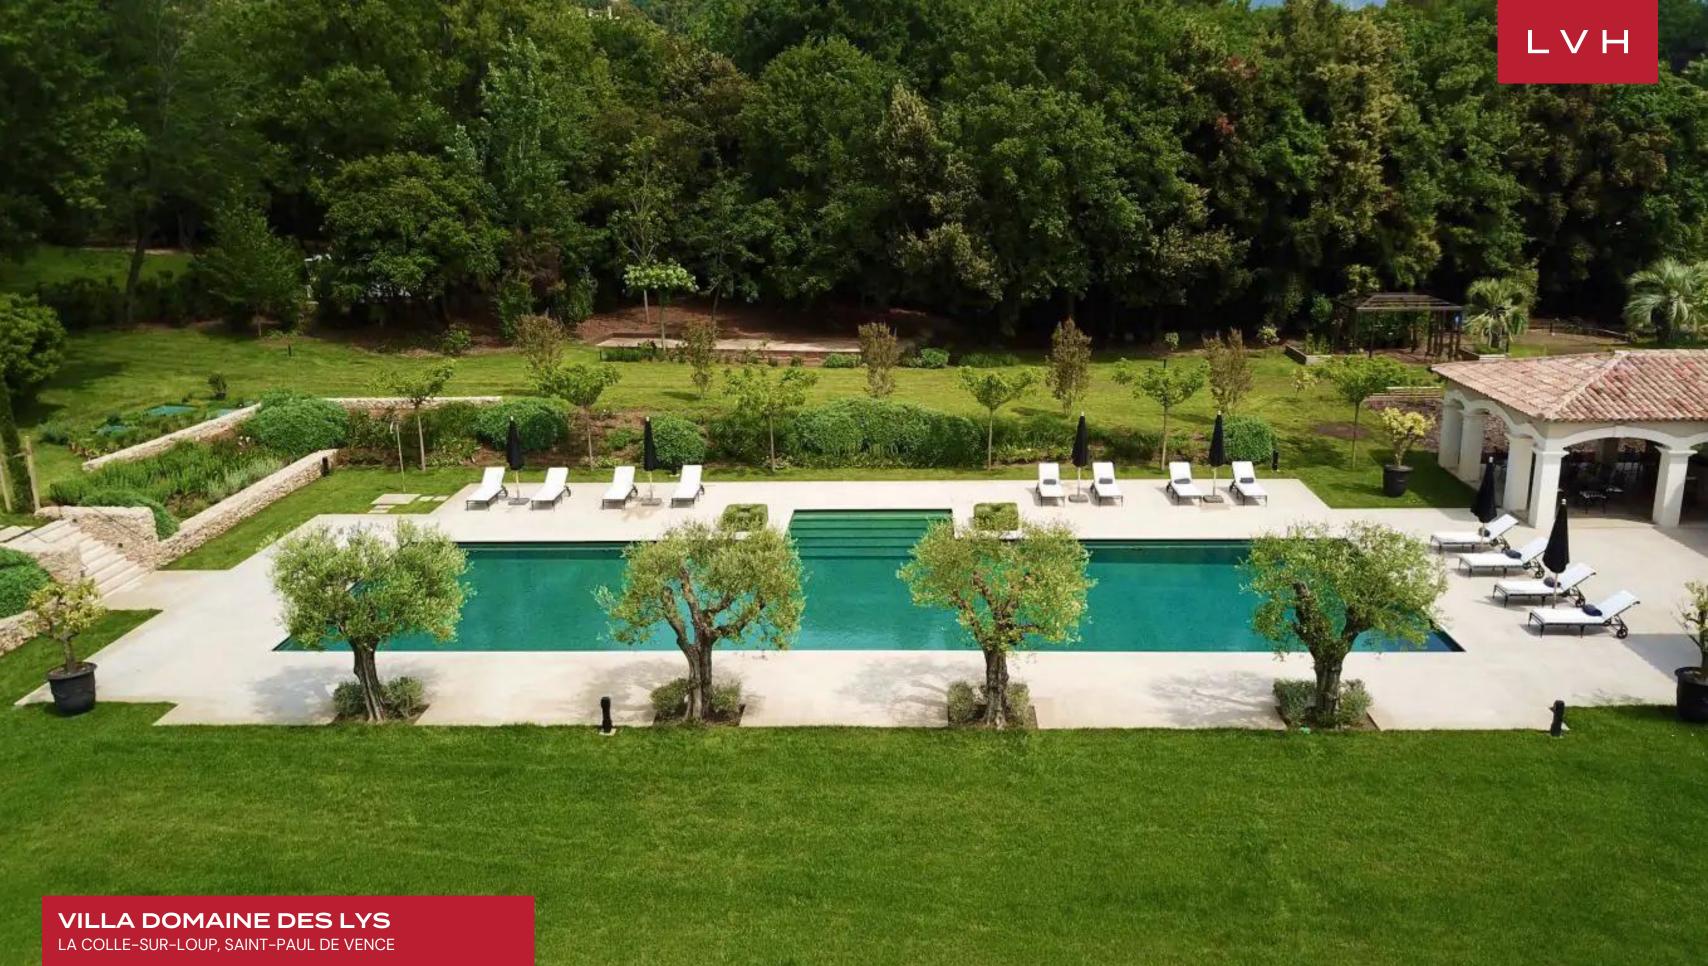

**12,916** SQUARE FEET

 VILLA DOMAINE DES LYS

 LA COLLE-SUR-LOUP, SAINT-PAUL DE VENCE

でなから言語である

The lush grounds are wafted with the aromas of olive and citrus groves, with an outdoor and indoor-outdoor pool for guest use. Ample-covered and uncovered lounging spaces set the scene for glorious sunbathing and alfresco opportunities enveloped by lush Mediterranean foliage. The stately grounds include a fantastically autonomous poolhouse, tennis court, and private heliport. A car enthusiast's dream, this home flaunts a twenty-vehicle garage capacity.