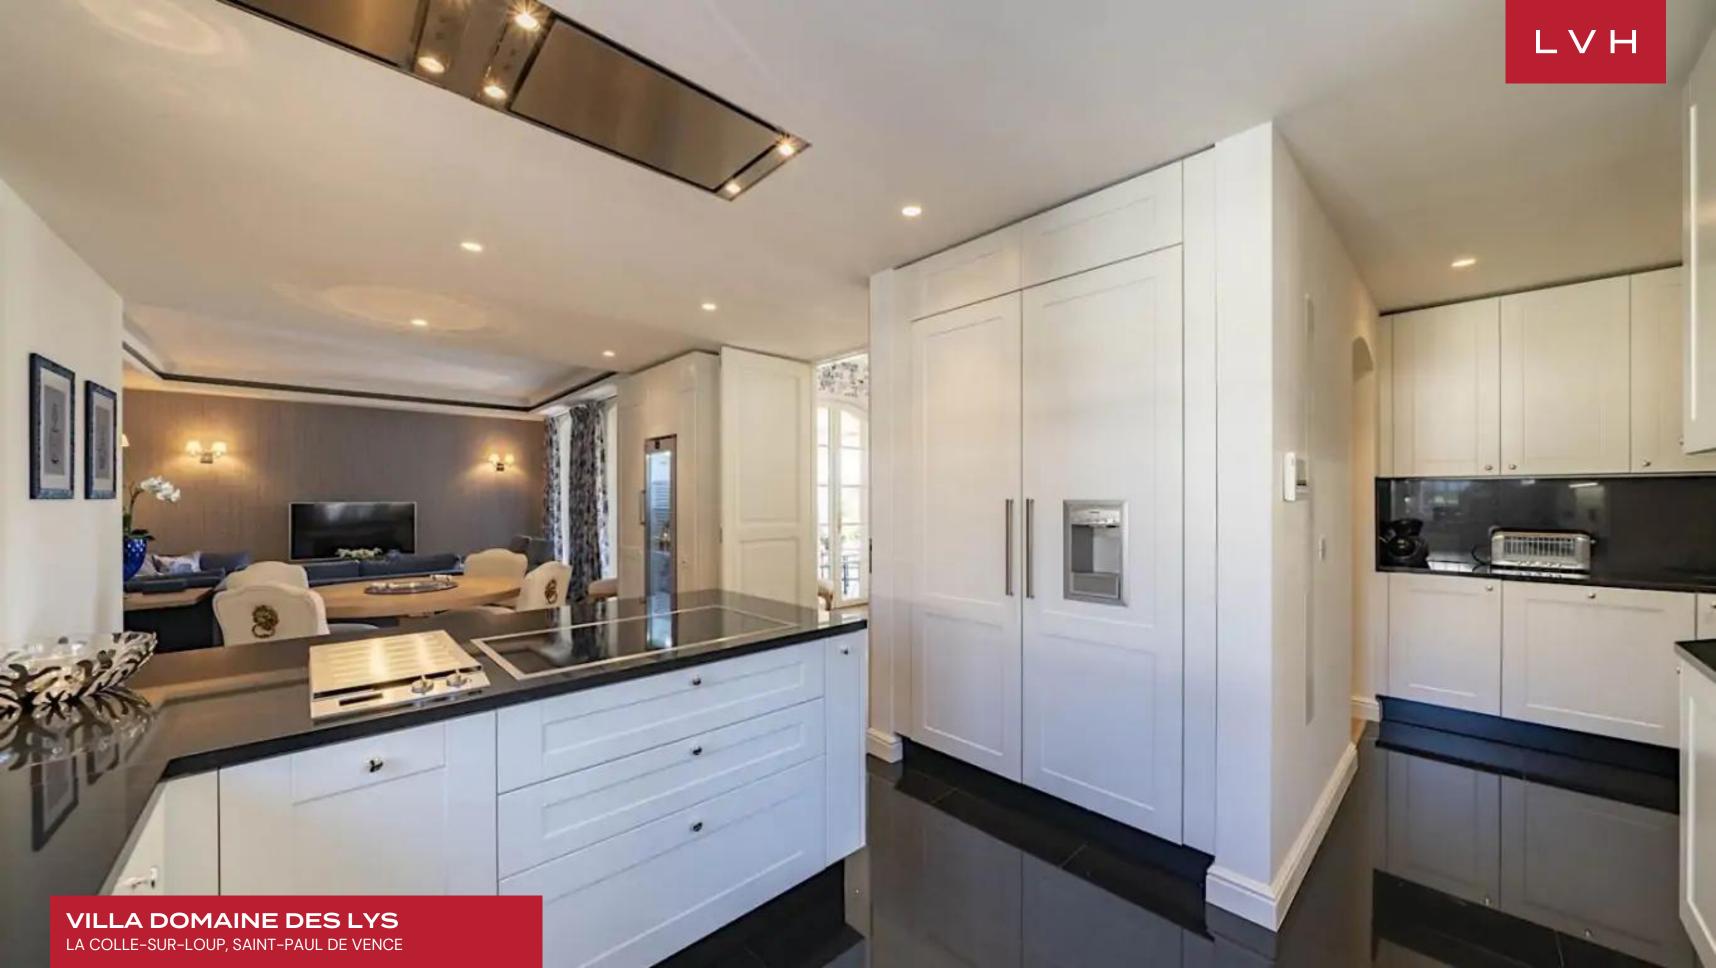

Aesthetically immaculate interiors define this lavish residence, with a showstopping living room exhibiting the pinnacle of country home elegance. Light, bright and breezy pinstripe wallpaper introduces a gorgeous nautical theme complete with sconce lighting and swinging French doors. Exposed beam ceilings impart a perfect dose of rusticism and romanticism to an exquisite seating area featuring plush ivory sofas, dynastic vases, and arched doorways. Crystal chandeliers define the regal formal dining area, past and present dancing gracefully alongside the ultra-sleek gourmet kitchen. Precious stone countertops, streamlined cabinetry, and top-of-the-line appliances offer the ultimate workspace for the culinary master seeking to acquaint guests with the finest local delicacies. Villa Domaine des Lys offers six sumptuous ensuites, accomodating fourteen guests in utmost comfort, style, and discretion. Ancillary lodging is ideal for traveling caretakers or additional guests. A gorgeous entertainment level boasts an ultra-lux home cinema, speakeasy-style billiard room, and lounge.