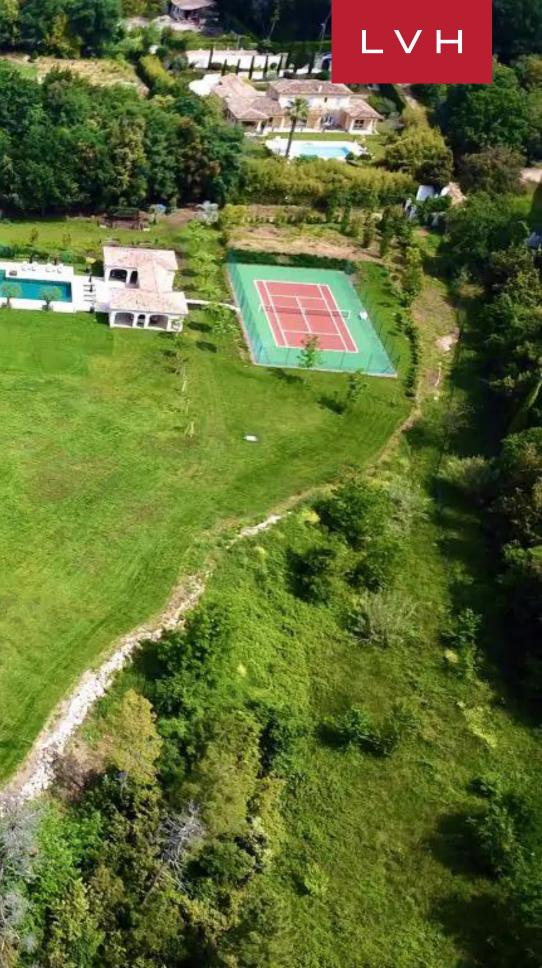

The lush grounds are wafted with the aromas of olive and citrus groves, with an outdoor and indoor-outdoor pool for guest use. Ample-covered and uncovered lounging spaces set the scene for glorious sunbathing and alfresco opportunities enveloped by lush Mediterranean foliage. The stately grounds include a fantastically autonomous poolhouse, tennis court, and private heliport. A car enthusiast's dream, this home flaunts a twenty-vehicle garage capacity.

#### EXTERIOR

- Tennis Court
- Terrace