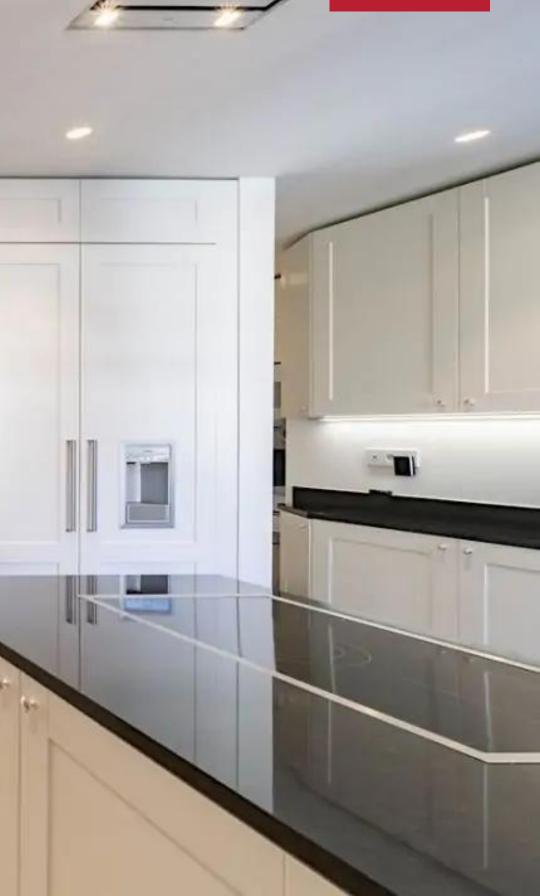

Aesthetically immaculate interiors define this lavish residence, with a showstopping living room exhibiting the pinnacle of country home elegance. Light, bright and breezy pinstripe wallpaper introduces a gorgeous nautical theme complete with sconce lighting and swinging French doors. Exposed beam ceilings impart a perfect dose of rusticism and romanticism to an exquisite seating area featuring plush ivory sofas, dynastic vases, and arched doorways. Crystal chandeliers define the regal formal dining area, past and present dancing gracefully alongside the ultra-sleek gourmet kitchen. Precious stone countertops, streamlined cabinetry, and top-of-the-line appliances offer the ultimate workspace for the culinary master seeking to acquaint guests with the finest local delicacies. Villa Domaine des Lys offers six sumptuous ensuites, accomodating fourteen guests in utmost comfort, style, and discretion. Ancillary lodging is ideal for traveling caretakers or additional guests. A gorgeous entertainment level boasts an ultra-lux home cinema, speakeasy-style billiard room, and lounge.