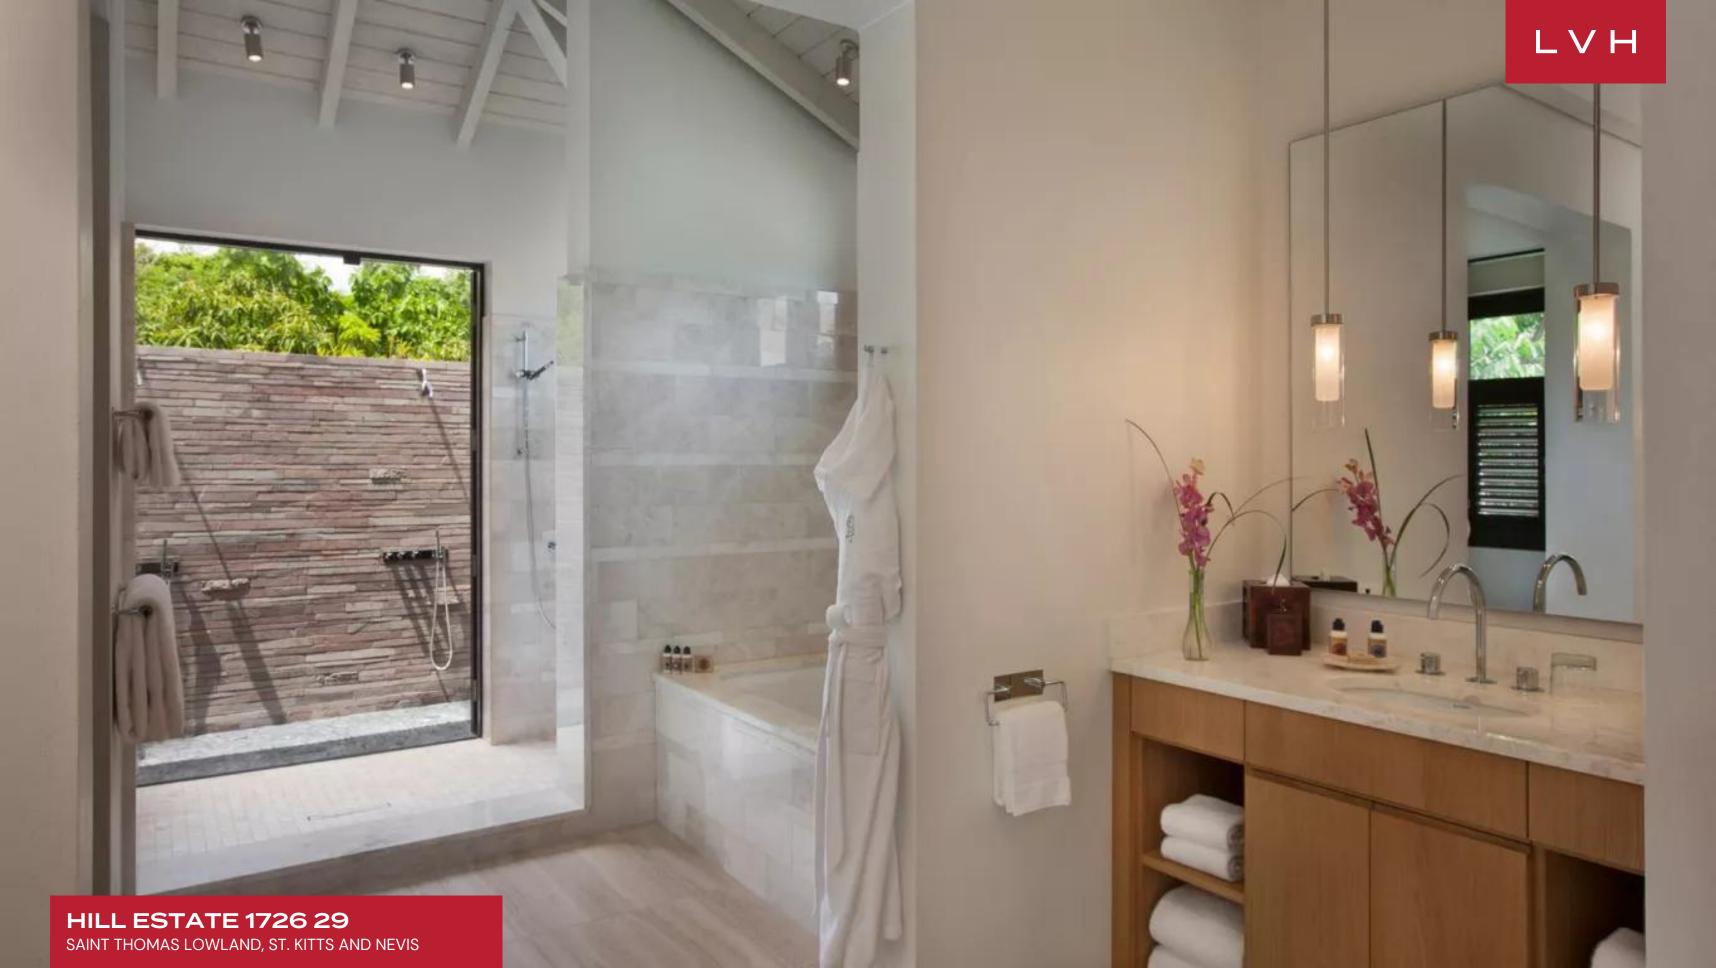

Inside, the living area epitomizes refined elegance, featuring an open-plan layout that seamlessly integrates style and comfort. Sleek contemporary furnishings, a soothing color palette, and tastefully selected accents create an inviting yet sophisticated atmosphere. Expansive glass doors open to the terraces, allowing natural light to flood the interiors and fostering an effortless connection with the outdoor spaces. A cutting-edge entertainment system and plush seating arrangements offer an ideal setting for intimate gatherings or tranquil moments of relaxation. The adjacent gourmet kitchen is a chef's dream, equipped with premium appliances, sleek countertops, and ample space for culinary endeavors. Its functional yet stylish design ensures effortless hosting and dining experiences. Hill Estate 1726 29's seven exquisitely appointed bedrooms each provide a private sanctuary adorned with opulent linens, contemporary artwork, and awe-inspiring views that enhance the villa's harmonious ambiance.

#### INTERIOR

- Air Conditioning
- Cable, Satellite or Smart TV
- Dining Area
- Fitness Room
- Home Office
- Laundry
- Massage Room
- Walk-In Closet
- Wine Storage