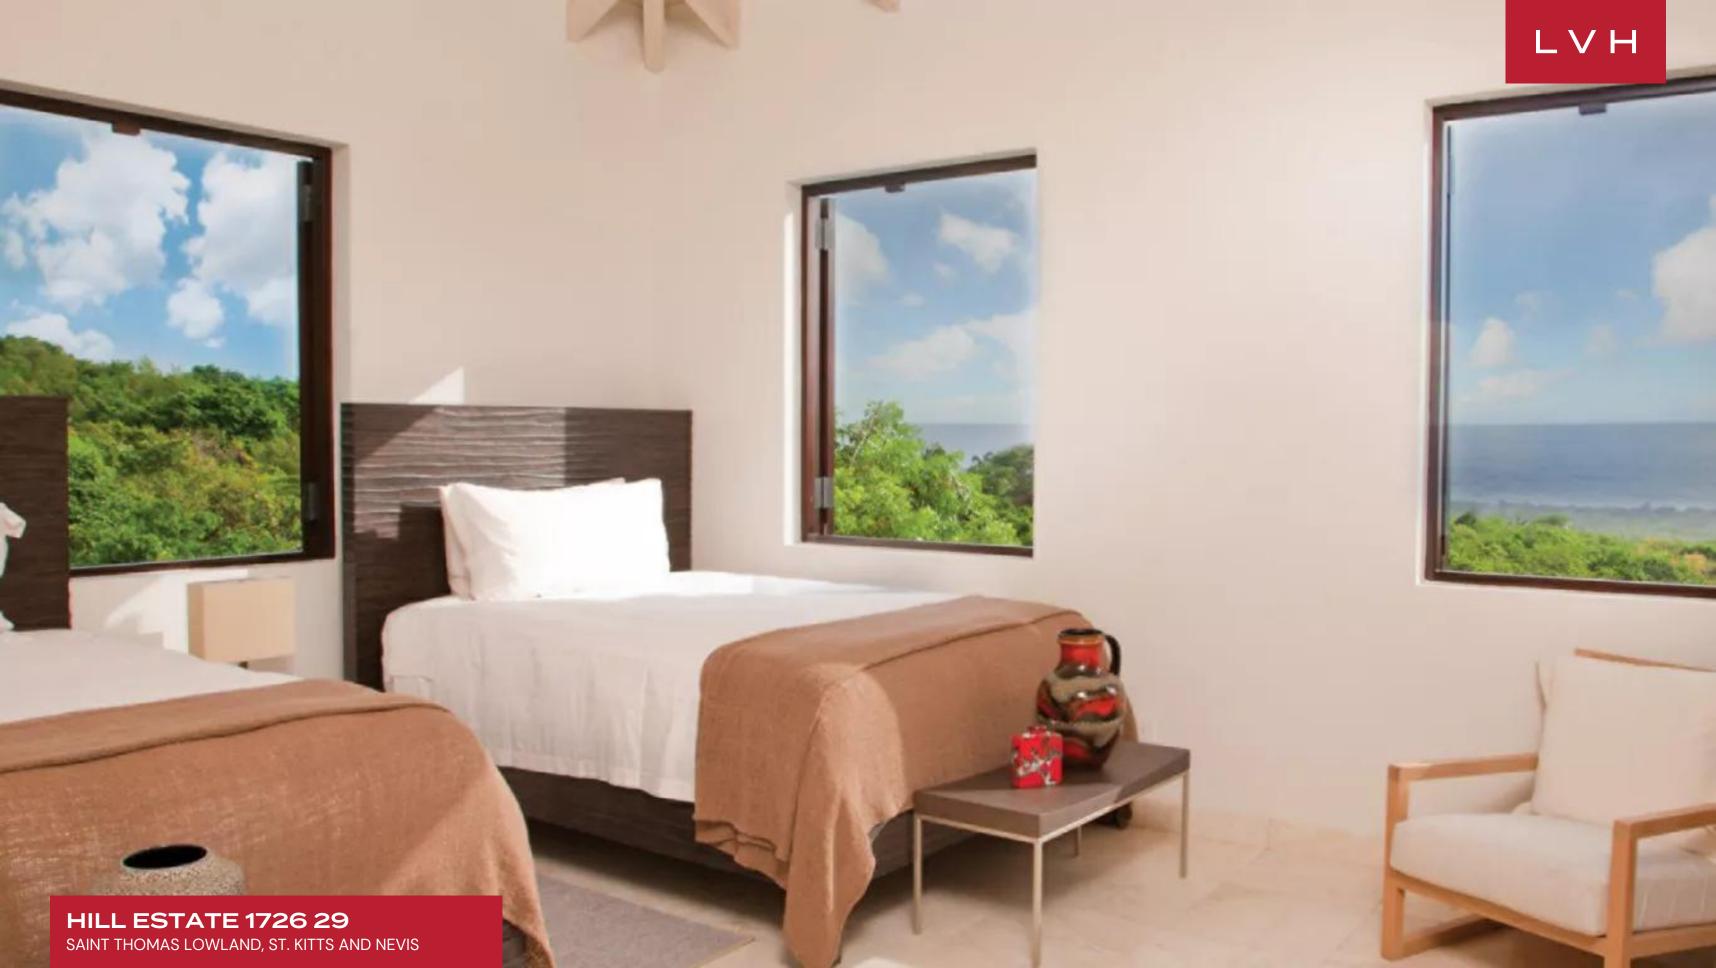

Inside, the living area epitomizes refined elegance, featuring an open-plan layout that seamlessly integrates style and comfort. Sleek contemporary furnishings, a soothing color palette, and tastefully selected accents create an inviting yet sophisticated atmosphere. Expansive glass doors open to the terraces, allowing natural light to flood the interiors and fostering an effortless connection with the outdoor spaces. A cutting-edge entertainment system and plush seating arrangements offer an ideal setting for intimate gatherings or tranquil moments of relaxation. The adjacent gourmet kitchen is a chef's dream, equipped with premium appliances, sleek countertops, and ample space for culinary endeavors. Its functional yet stylish design ensures effortless hosting and dining experiences. Hill Estate 1726 29's seven exquisitely appointed bedrooms each provide a private sanctuary adorned with opulent linens, contemporary artwork, and awe-inspiring views that enhance the villa's harmonious ambiance.