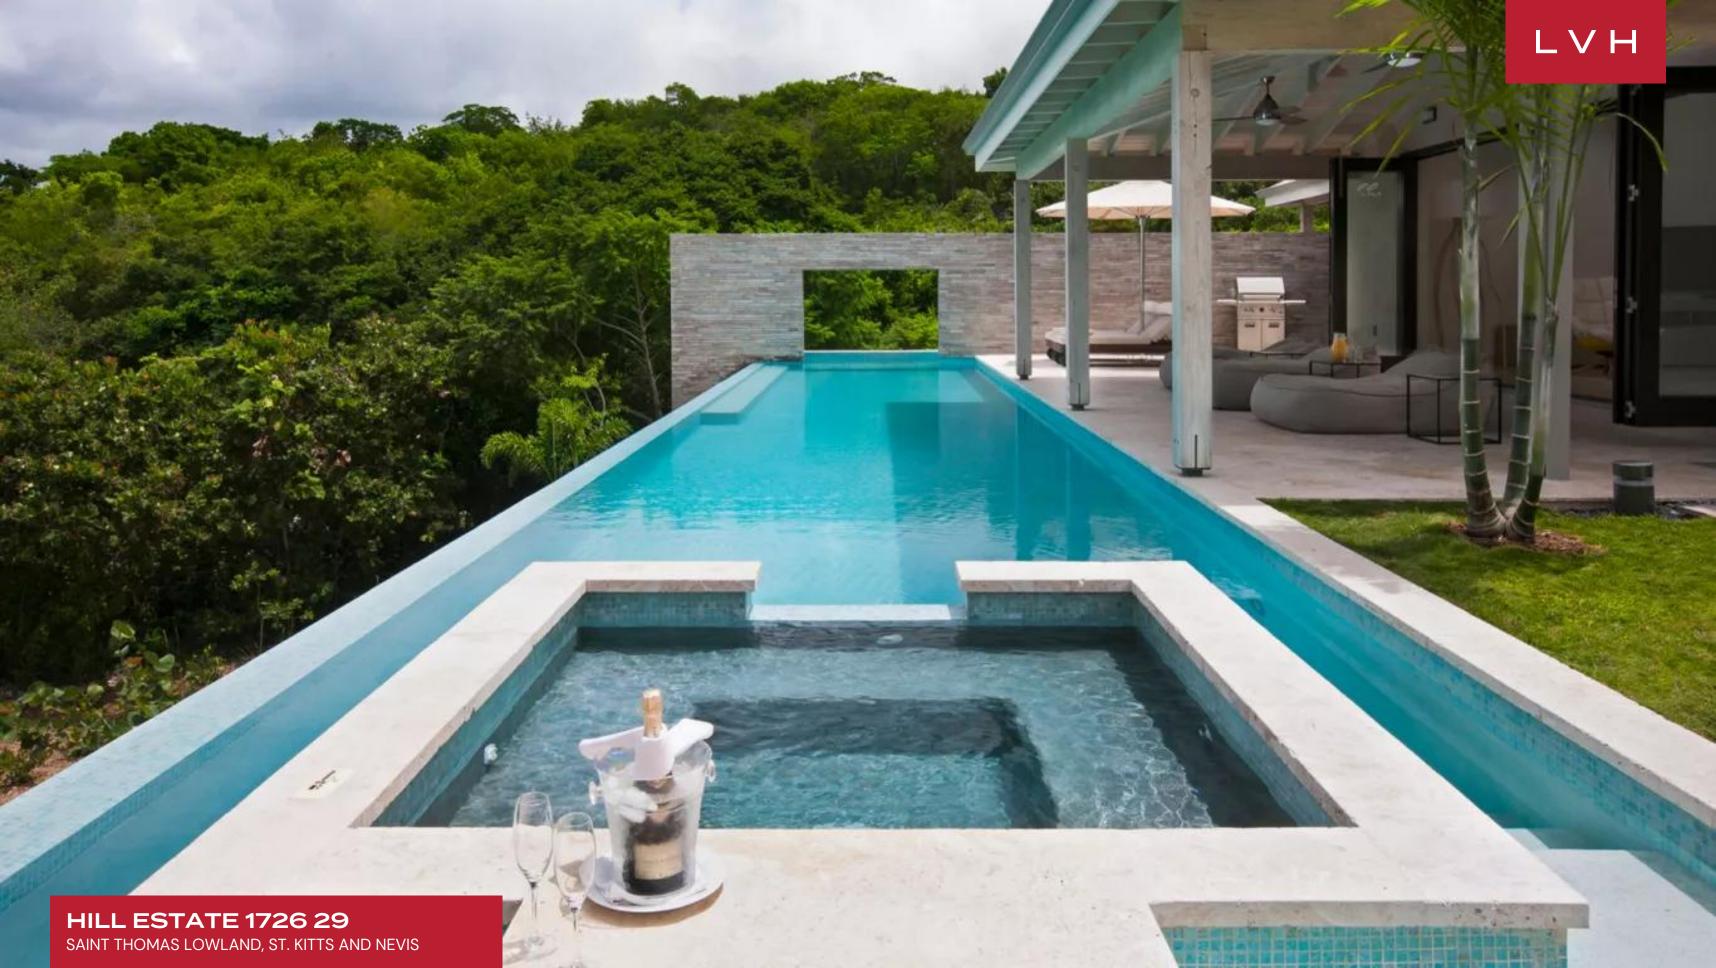

The outdoor spaces of Hill Estate 1726 29 are a haven of tranquility and indulgence, thoughtfully designed to cater to every aspect of well-being. Four shimmering pools, each offering a distinct ambiance, invite moments of leisure and reflection, while sun-kissed terraces and shaded lounging areas provide an idyllic retreat. Two state-of-the-art fitness centers accommodate every wellness pursuit, and a serene couple's massage room offers a peaceful escape for rejuvenation. Every detail of this remarkable estate has been carefully curated to ensure an unparalleled experience of luxury and serenity in the heart of St. Kitts and Nevis.

#### **EXTERIOR**

- Al Fresco Dining
- BBQ
- Golf Cart
- Infinity Pool
- Patio
- Plunge Pool
- Sun Loungers
- Terrace
- Waterfalls