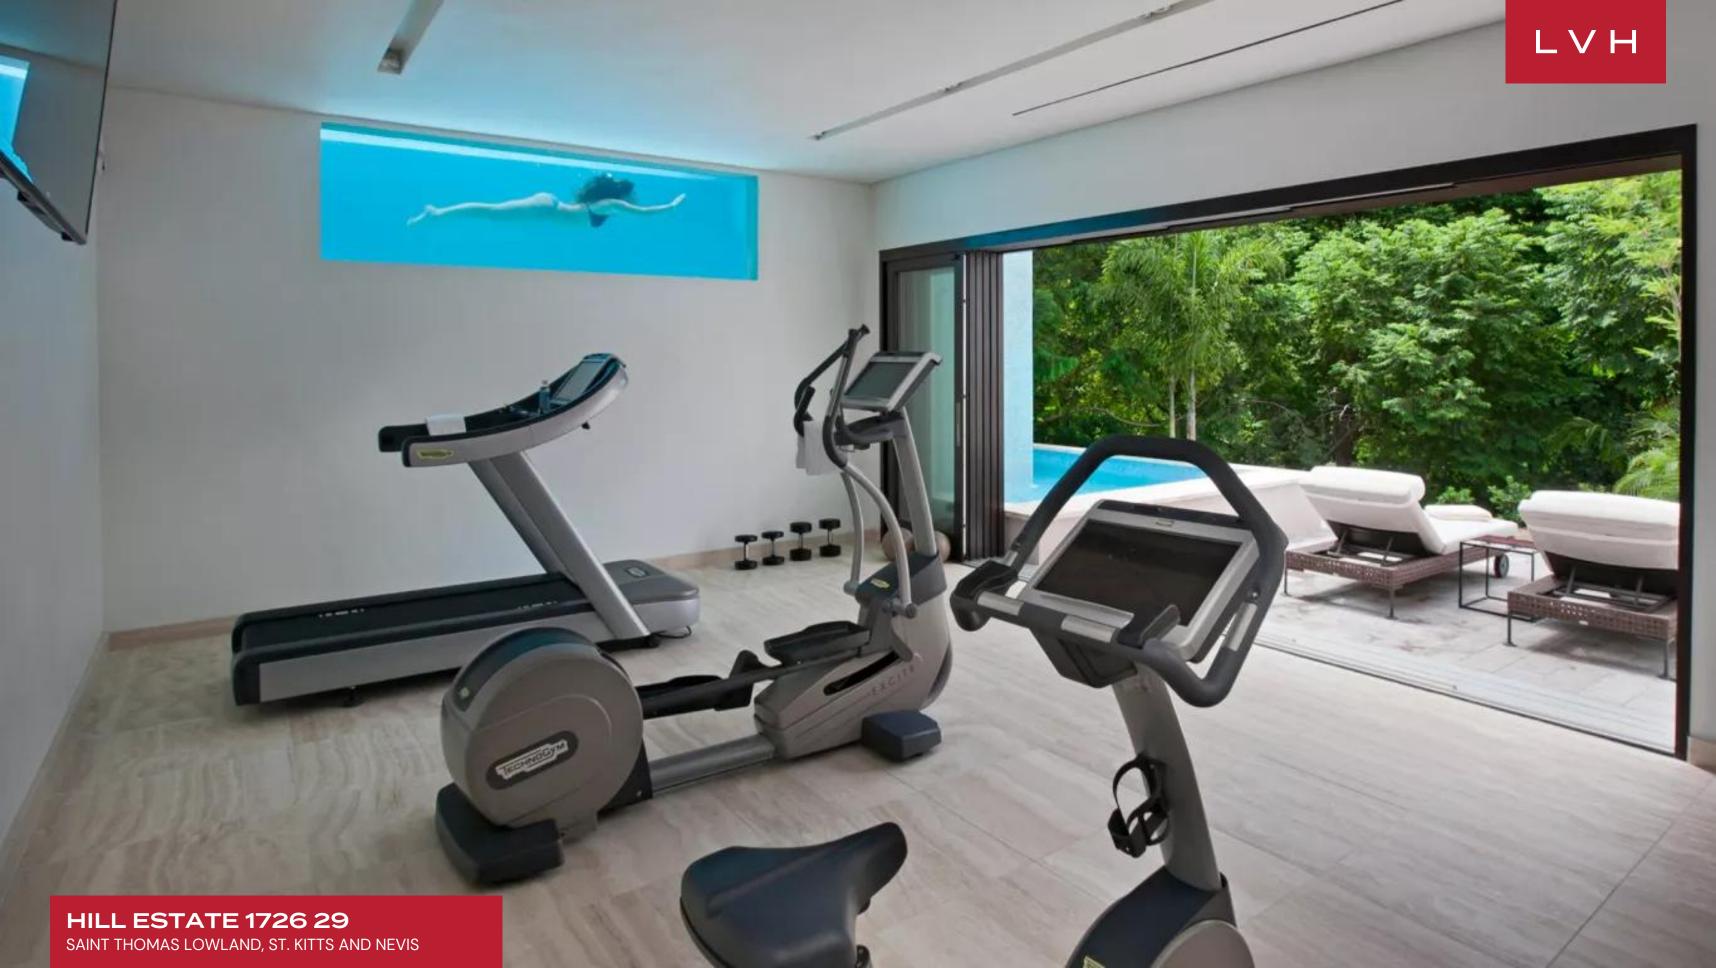

The outdoor spaces of Hill Estate 1726 29 are a haven of tranquility and indulgence, thoughtfully designed to cater to every aspect of well-being. Four shimmering pools, each offering a distinct ambiance, invite moments of leisure and reflection, while sun-kissed terraces and shaded lounging areas provide an idyllic retreat. Two state-of-the-art fitness centers accommodate every wellness pursuit, and a serene couple's massage room offers a peaceful escape for rejuvenation. Every detail of this remarkable estate has been carefully curated to ensure an unparalleled experience of luxury and serenity in the heart of St. Kitts and Nevis.

#### INTERIOR

- Air Conditioning
- Cable, Satellite or Smart TV
- Dining Area
- Fitness Room
- Home Office
- Laundry
- Massage Room
- Walk-In Closet
- Wine Storage