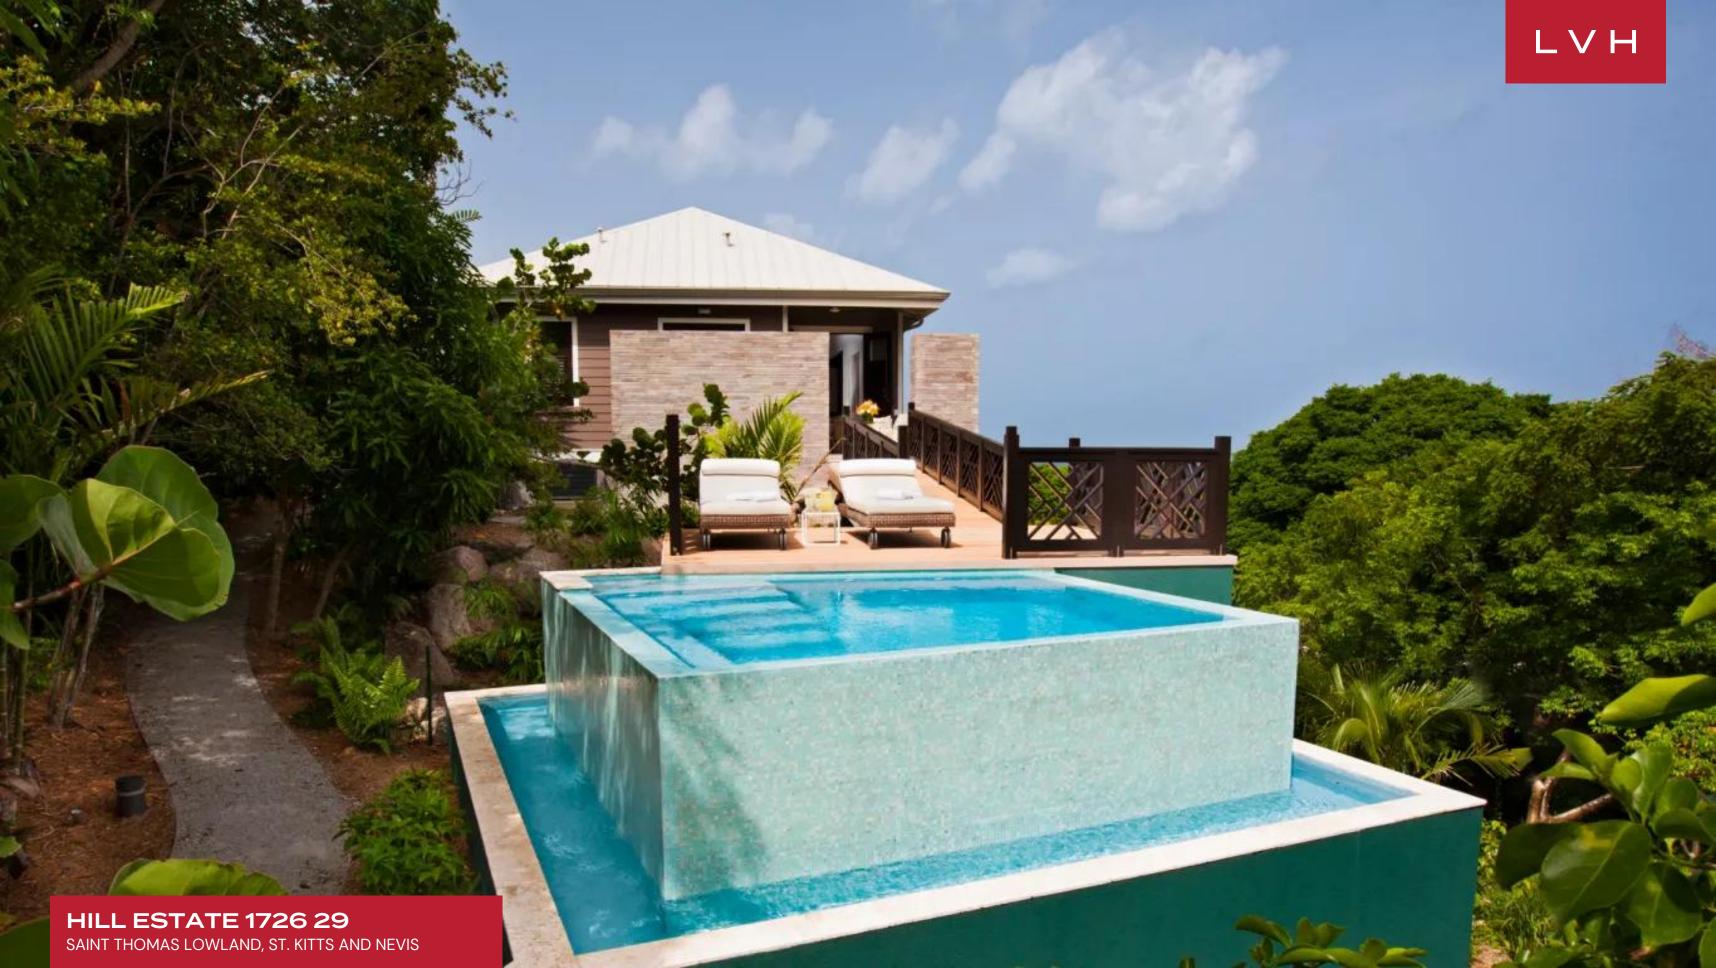

The outdoor spaces of Hill Estate 1726 29 are a haven of tranquility and indulgence, thoughtfully designed to cater to every aspect of well-being. Four shimmering pools, each offering a distinct ambiance, invite moments of leisure and reflection, while sun-kissed terraces and shaded lounging areas provide an idyllic retreat. Two state-of-the-art fitness centers accommodate every wellness pursuit, and a serene couple's massage room offers a peaceful escape for rejuvenation. Every detail of this remarkable estate has been carefully curated to ensure an unparalleled experience of luxury and serenity in the heart of St. Kitts and Nevis.

#### **EXTERIOR**

- Al Fresco Dining
- BBQ
- Golf Cart
- Infinity Pool
- Patio
- Plunge Pool
- Sun Loungers
- Terrace
- Waterfalls