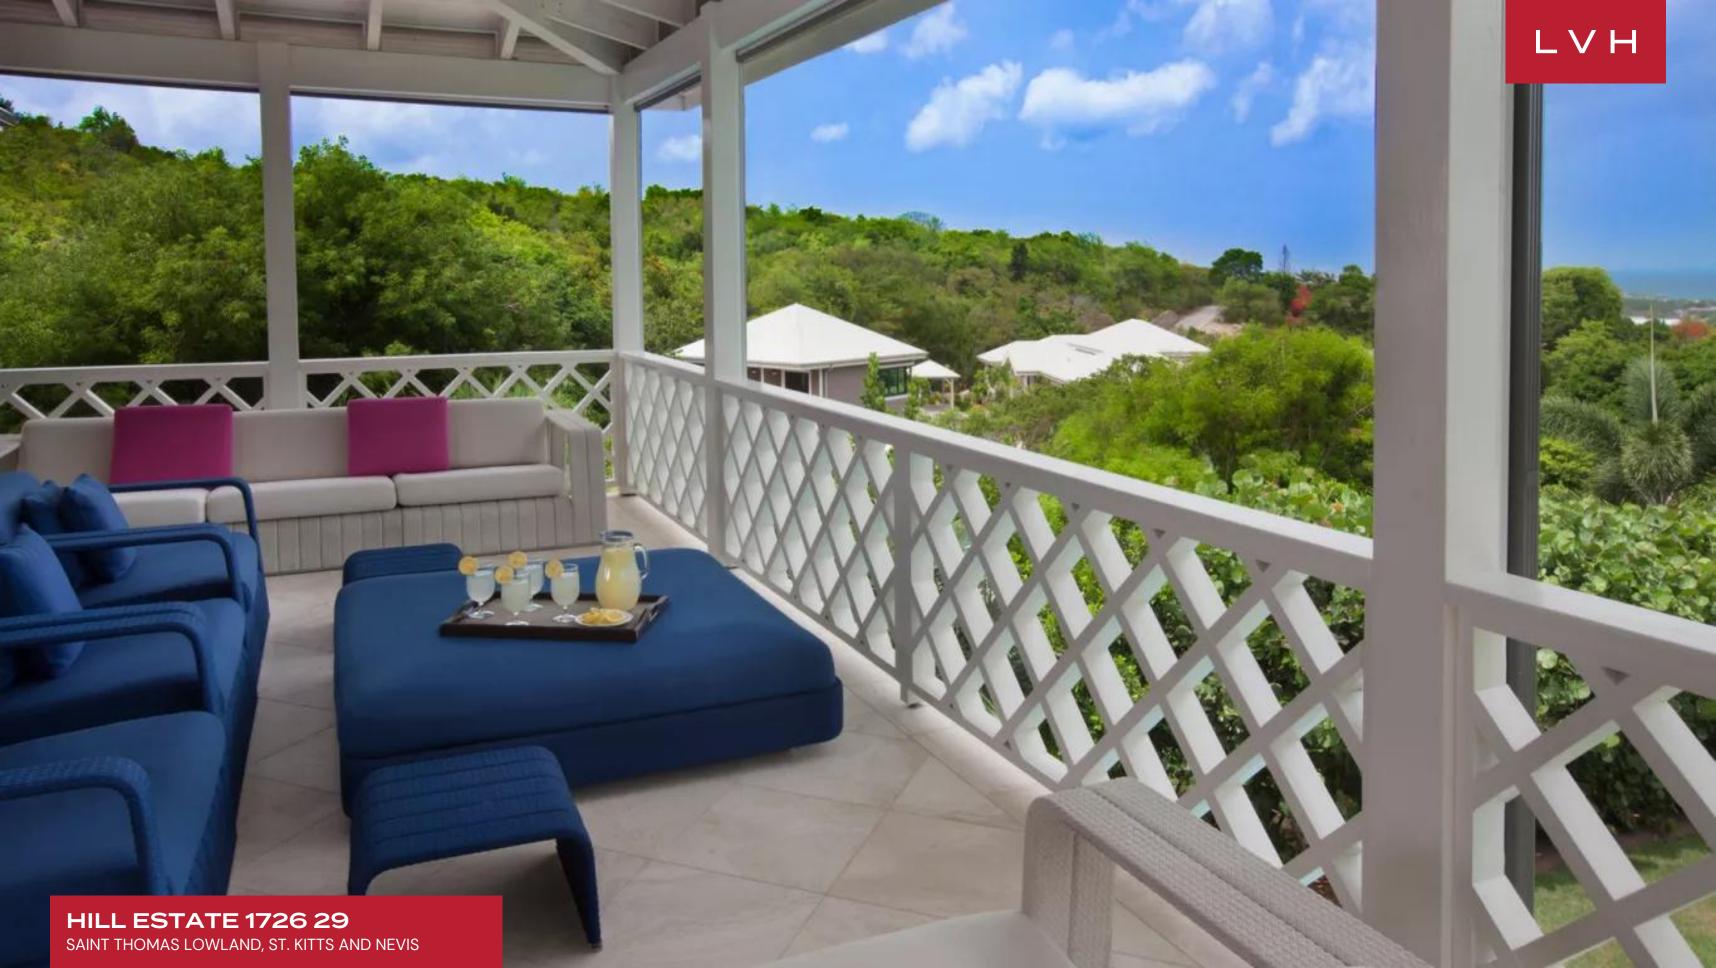

The outdoor spaces of Hill Estate 1726 29 are a haven of tranquility and indulgence, thoughtfully designed to cater to every aspect of well-being. Four shimmering pools, each offering a distinct ambiance, invite moments of leisure and reflection, while sun-kissed terraces and shaded lounging areas provide an idyllic retreat. Two state-of-the-art fitness centers accommodate every wellness pursuit, and a serene couple's massage room offers a peaceful escape for rejuvenation. Every detail of this remarkable estate has been carefully curated to ensure an unparalleled experience of luxury and serenity in the heart of St. Kitts and Nevis.

#### **EXTERIOR**

- Al Fresco Dining
- BBQ
- Golf Cart
- Infinity Pool
- Patio
- Plunge Pool
- Sun Loungers
- Terrace
- Waterfalls

#### LOCATION

- Mountain View
- Sea View