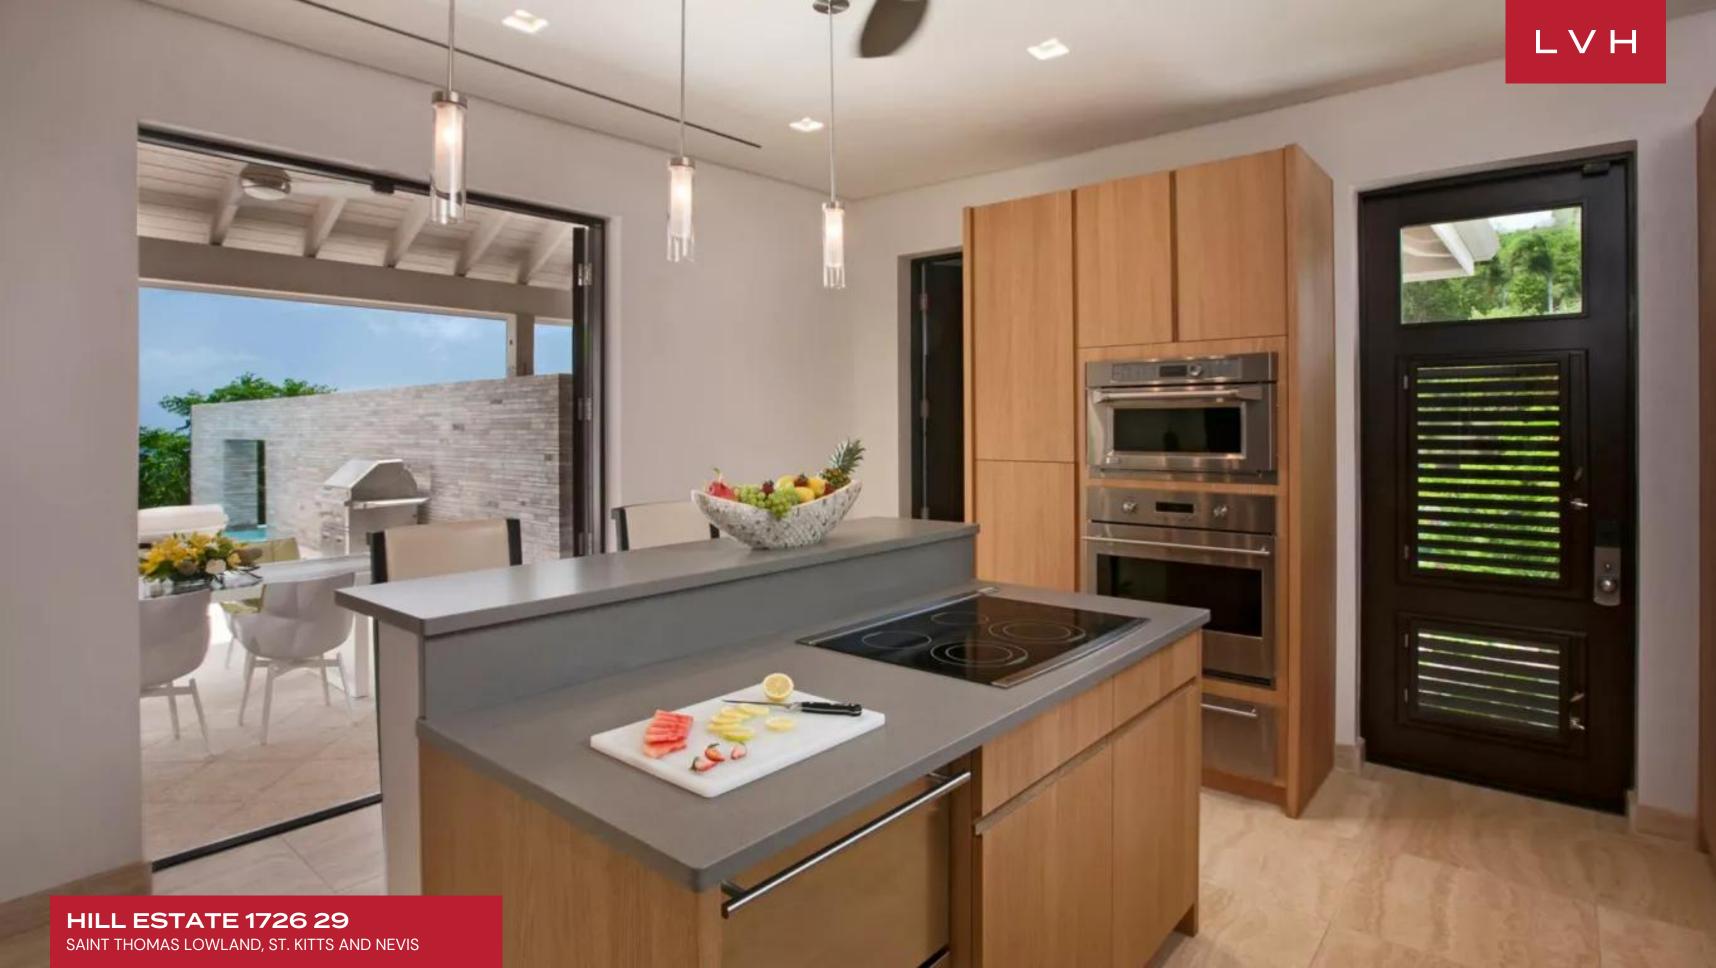

Inside, the living area epitomizes refined elegance, featuring an open-plan layout that seamlessly integrates style and comfort. Sleek contemporary furnishings, a soothing color palette, and tastefully selected accents create an inviting yet sophisticated atmosphere. Expansive glass doors open to the terraces, allowing natural light to flood the interiors and fostering an effortless connection with the outdoor spaces. A cutting-edge entertainment system and plush seating arrangements offer an ideal setting for intimate gatherings or tranquil moments of relaxation. The adjacent gourmet kitchen is a chef's dream, equipped with premium appliances, sleek countertops, and ample space for culinary endeavors. Its functional yet stylish design ensures effortless hosting and dining experiences. Hill Estate 1726 29's seven exquisitely appointed bedrooms each provide a private sanctuary adorned with opulent linens, contemporary artwork, and awe-inspiring views that enhance the villa's harmonious ambiance.