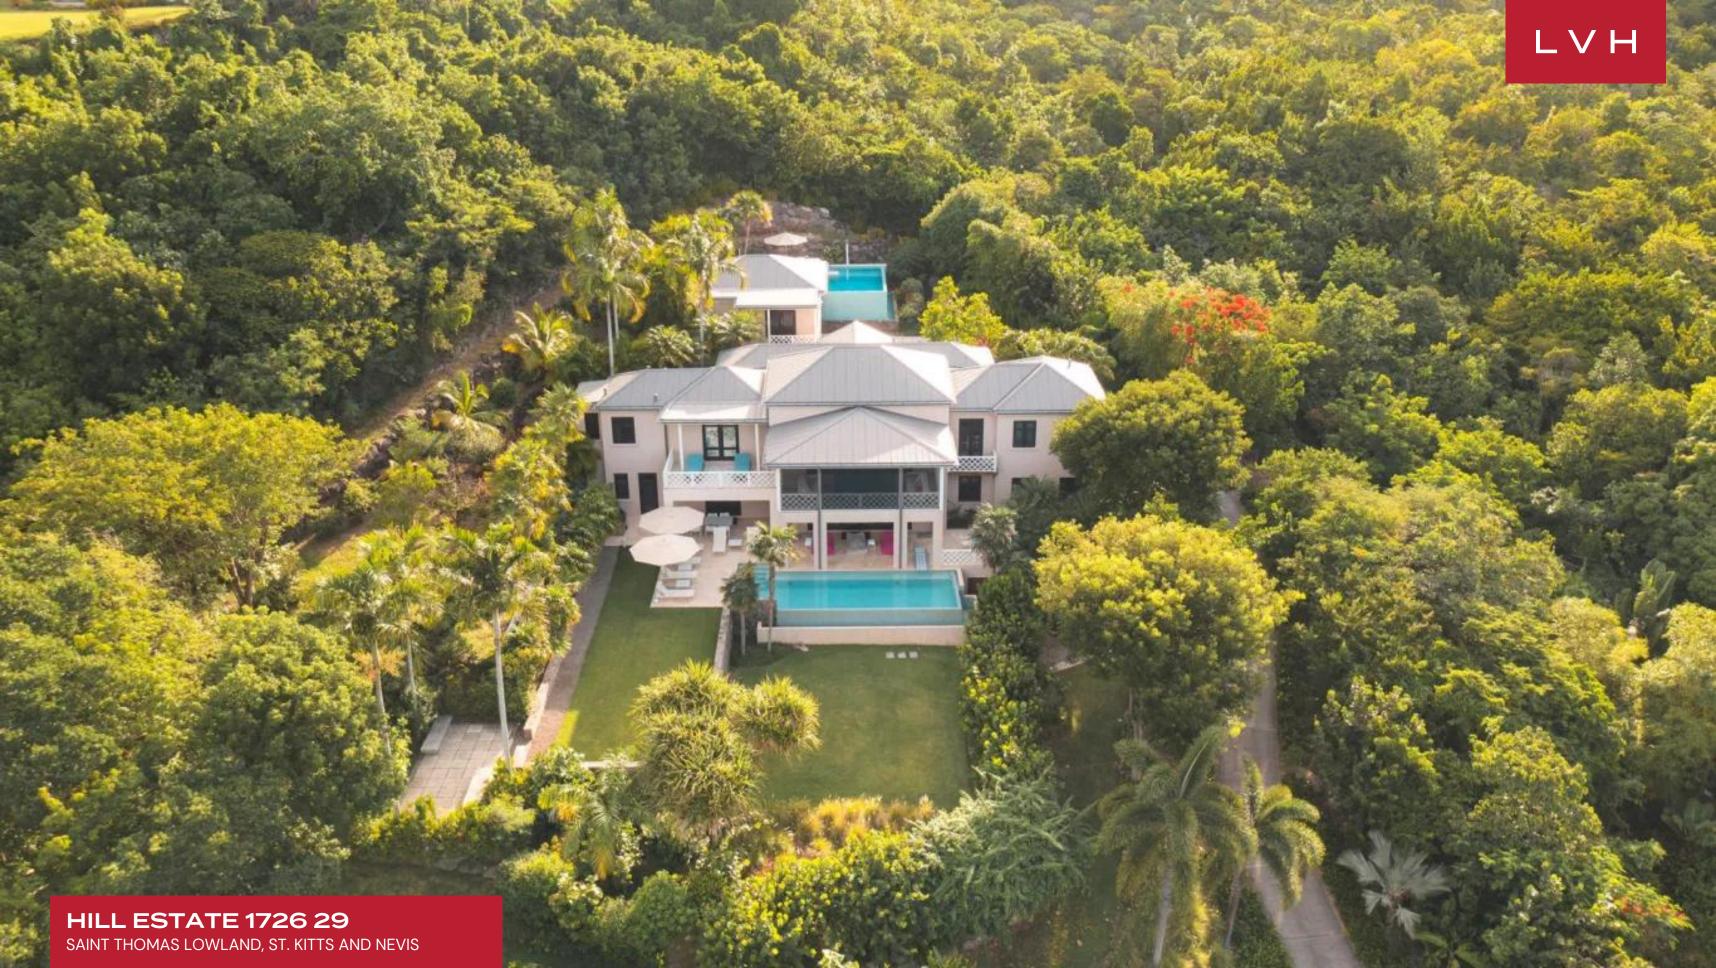

### **HILL ESTATE 1726 29**

SAINT THOMAS LOWLAND, ST. KITTS AND NEVIS

Hill Estate 1726 29 is an exceptional hillside sanctuary located within the prestigious Four Seasons Resort Nevis, one of the Caribbean's most exclusive and celebrated luxury destinations. As part of this world-renowned resort, the estate offers privileged access to an array of five-star amenities and services, including a championship golf course, award-winning spa, tennis courts, gourmet dining, and a pristine beach all delivered with the signature Four Seasons standard of excellence.

The outdoor spaces of Hill Estate 1726 29 are a haven of tranquility and indulgence, thoughtfully designed to cater to every aspect of well-being. Four shimmering pools, each offering a distinct ambiance, invite moments of leisure and reflection, while sun-kissed terraces and shaded lounging areas provide an idyllic retreat. Two state-of-the-art fitness centers accommodate every wellness pursuit, and a serene couple's massage room offers a peaceful escape for rejuvenation. Every detail of this remarkable estate has been carefully curated to ensure an unparalleled experience of luxury and serenity in the heart of St. Kitts and Nevis.