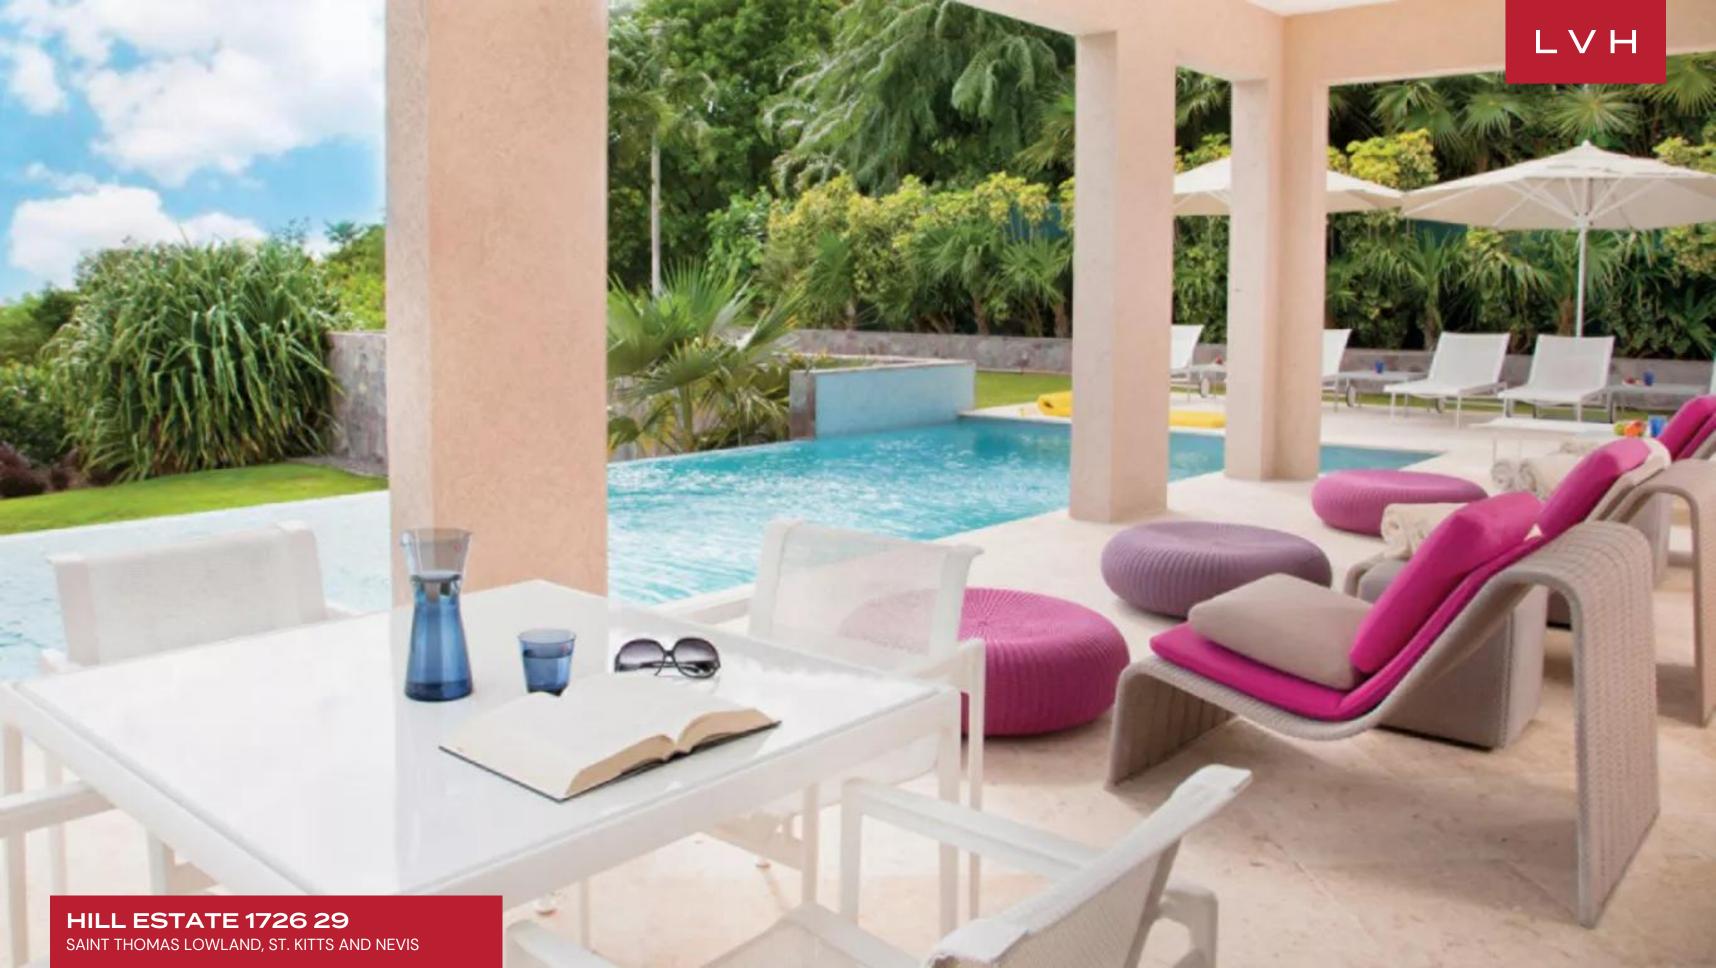

Inside, the living area epitomizes refined elegance, featuring an open-plan layout that seamlessly integrates style and comfort. Sleek contemporary furnishings, a soothing color palette, and tastefully selected accents create an inviting yet sophisticated atmosphere. Expansive glass doors open to the terraces, allowing natural light to flood the interiors and fostering an effortless connection with the outdoor spaces. A cutting-edge entertainment system and plush seating arrangements offer an ideal setting for intimate gatherings or tranquil moments of relaxation. The adjacent gourmet kitchen is a chef's dream, equipped with premium appliances, sleek countertops, and ample space for culinary endeavors. Its functional yet stylish design ensures effortless hosting and dining experiences. Hill Estate 1726 29's seven exquisitely appointed bedrooms each provide a private sanctuary adorned with opulent linens, contemporary artwork, and awe-inspiring views that enhance the villa's harmonious ambiance.

The outdoor spaces of Hill Estate 1726 29 are a haven of tranquility and indulgence, thoughtfully designed to cater to every aspect of well-being. Four shimmering pools, each offering a distinct ambiance, invite moments of leisure and reflection, while sun-kissed terraces and shaded lounging areas provide an idyllic retreat. Two state-of-the-art fitness centers accommodate every wellness pursuit, and a serene couple's massage room offers a peaceful escape for rejuvenation. Every detail of this remarkable estate has been carefully curated to ensure an unparalleled experience of luxury and serenity in the heart of St. Kitts and Nevis.