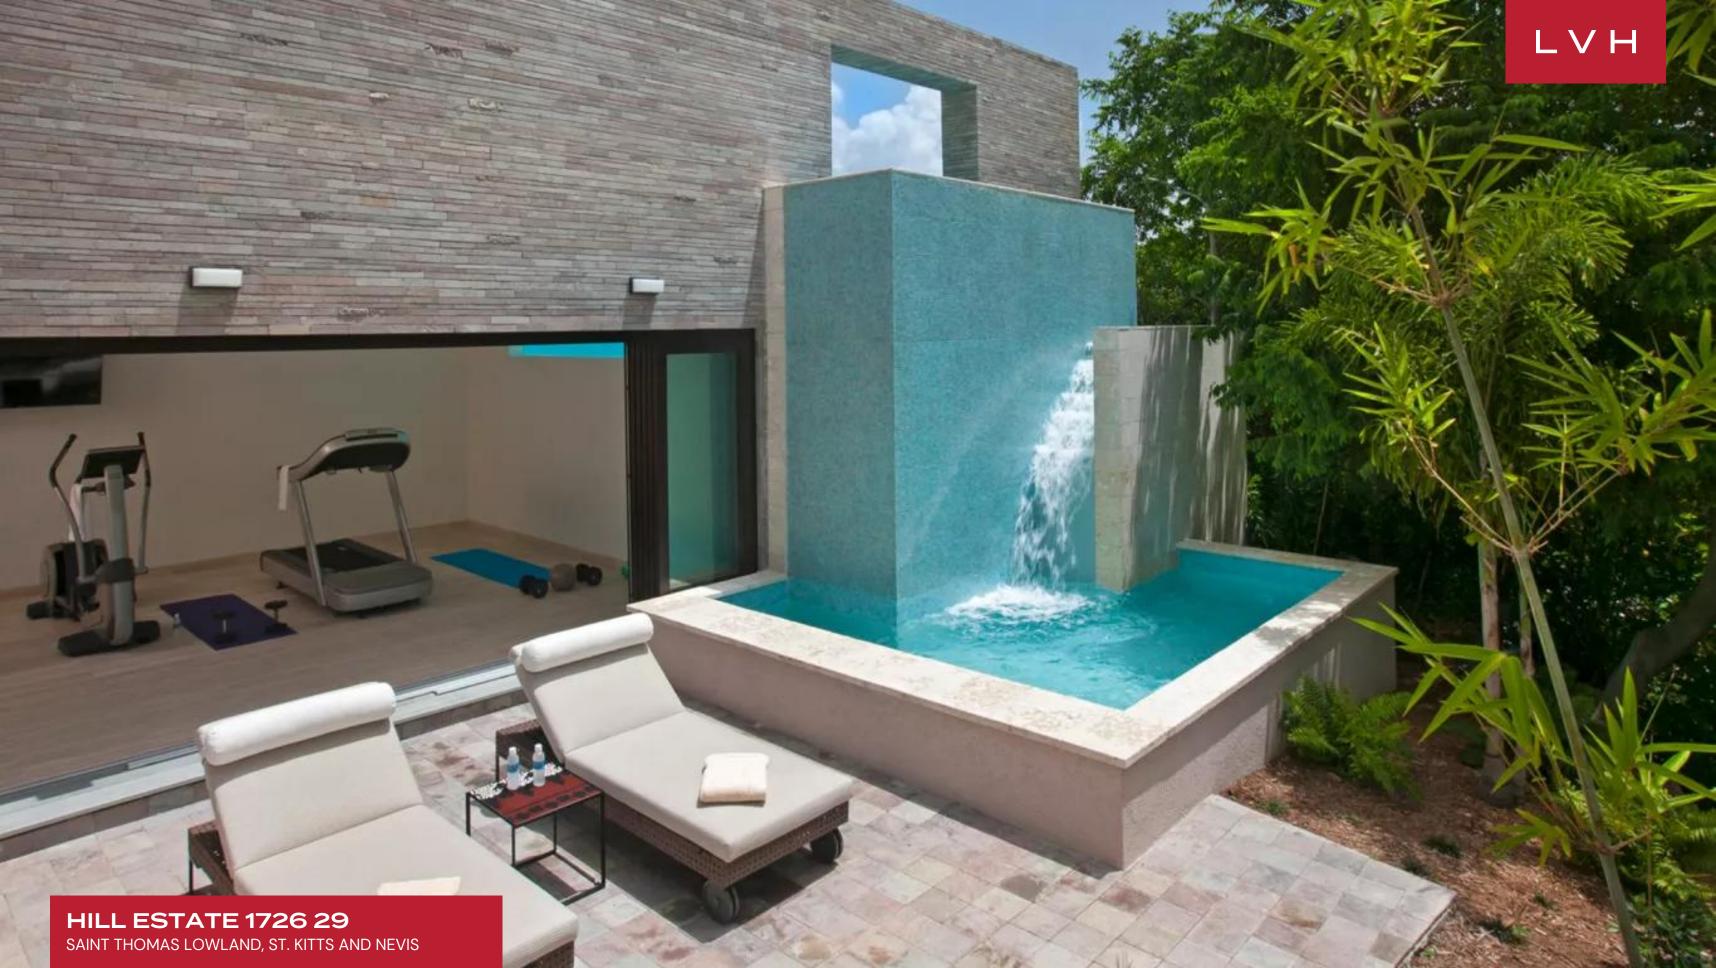

The outdoor spaces of Hill Estate 1726 29 are a haven of tranquility and indulgence, thoughtfully designed to cater to every aspect of well-being. Four shimmering pools, each offering a distinct ambiance, invite moments of leisure and reflection, while sun-kissed terraces and shaded lounging areas provide an idyllic retreat. Two state-of-the-art fitness centers accommodate every wellness pursuit, and a serene couple's massage room offers a peaceful escape for rejuvenation. Every detail of this remarkable estate has been carefully curated to ensure an unparalleled experience of luxury and serenity in the heart of St. Kitts and Nevis.

#### **EXTERIOR**

- Al Fresco Dining
- BBQ
- Golf Cart
- Infinity Pool
- Patio
- Plunge Pool
- Sun Loungers
- Terrace
- Waterfalls