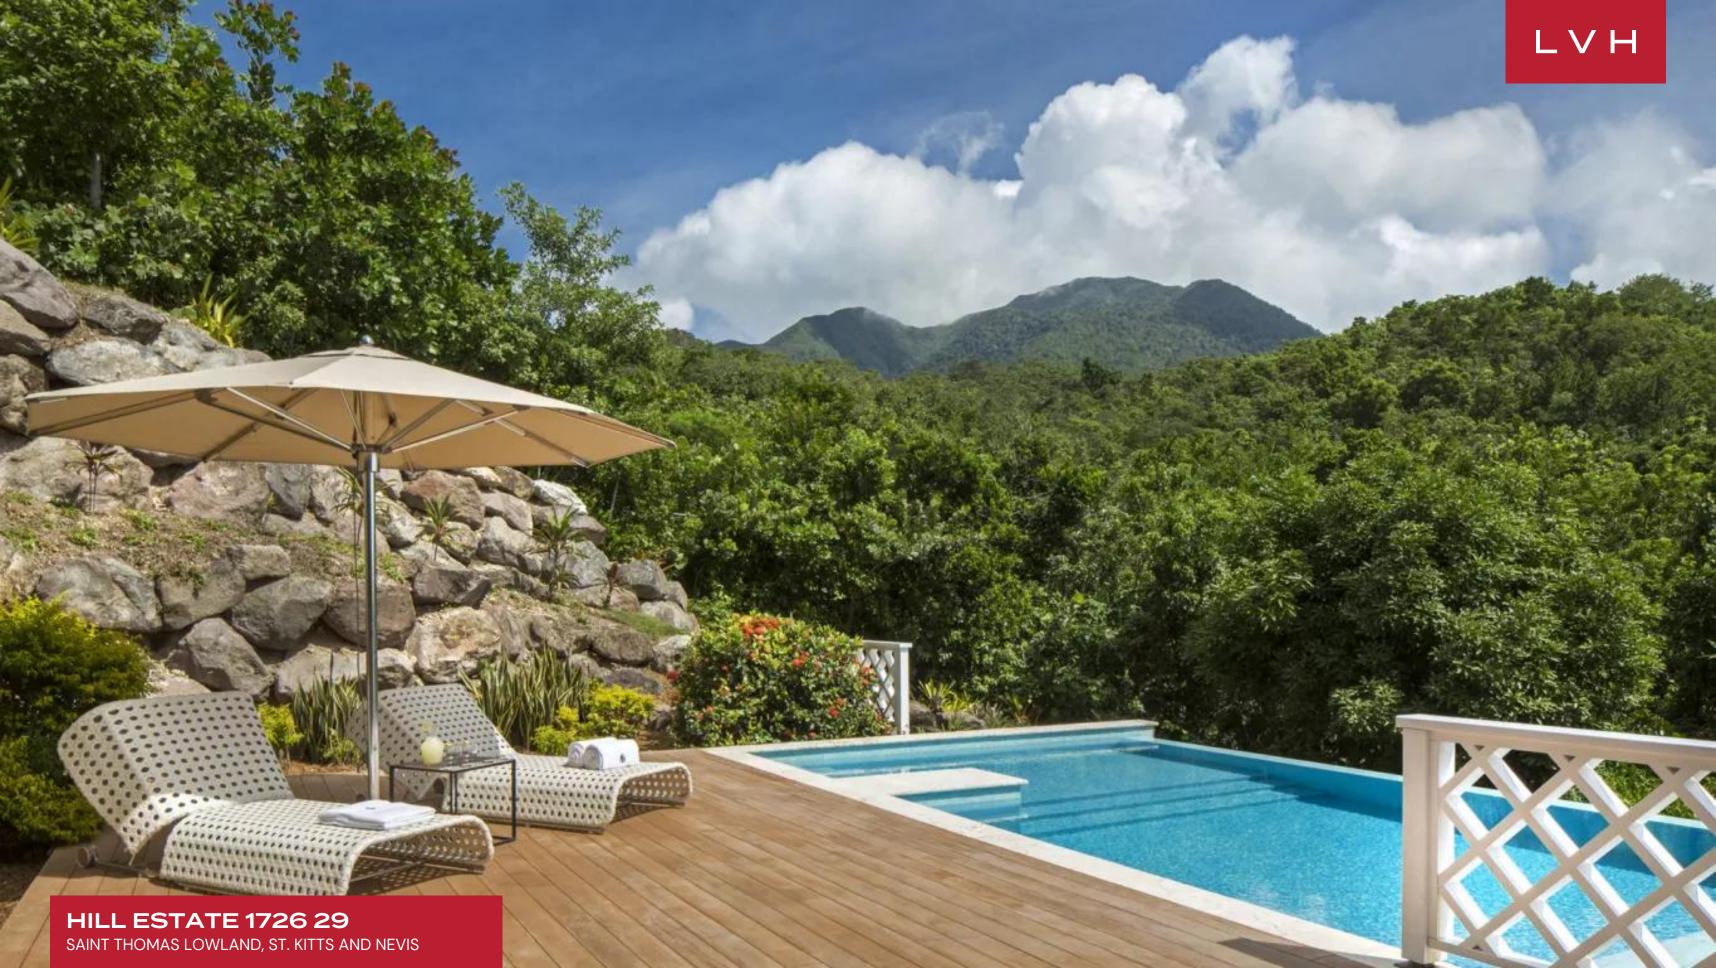

The outdoor spaces of Hill Estate 1726 29 are a haven of tranquility and indulgence, thoughtfully designed to cater to every aspect of well-being. Four shimmering pools, each offering a distinct ambiance, invite moments of leisure and reflection, while sun-kissed terraces and shaded lounging areas provide an idyllic retreat. Two state-of-the-art fitness centers accommodate every wellness pursuit, and a serene couple's massage room offers a peaceful escape for rejuvenation. Every detail of this remarkable estate has been carefully curated to ensure an unparalleled experience of luxury and serenity in the heart of St. Kitts and Nevis.

#### **EXTERIOR**

- Al Fresco Dining
- BBQ
- Golf Cart
- Infinity Pool
- Patio
- Plunge Pool
- Sun Loungers
- Terrace
- Waterfalls