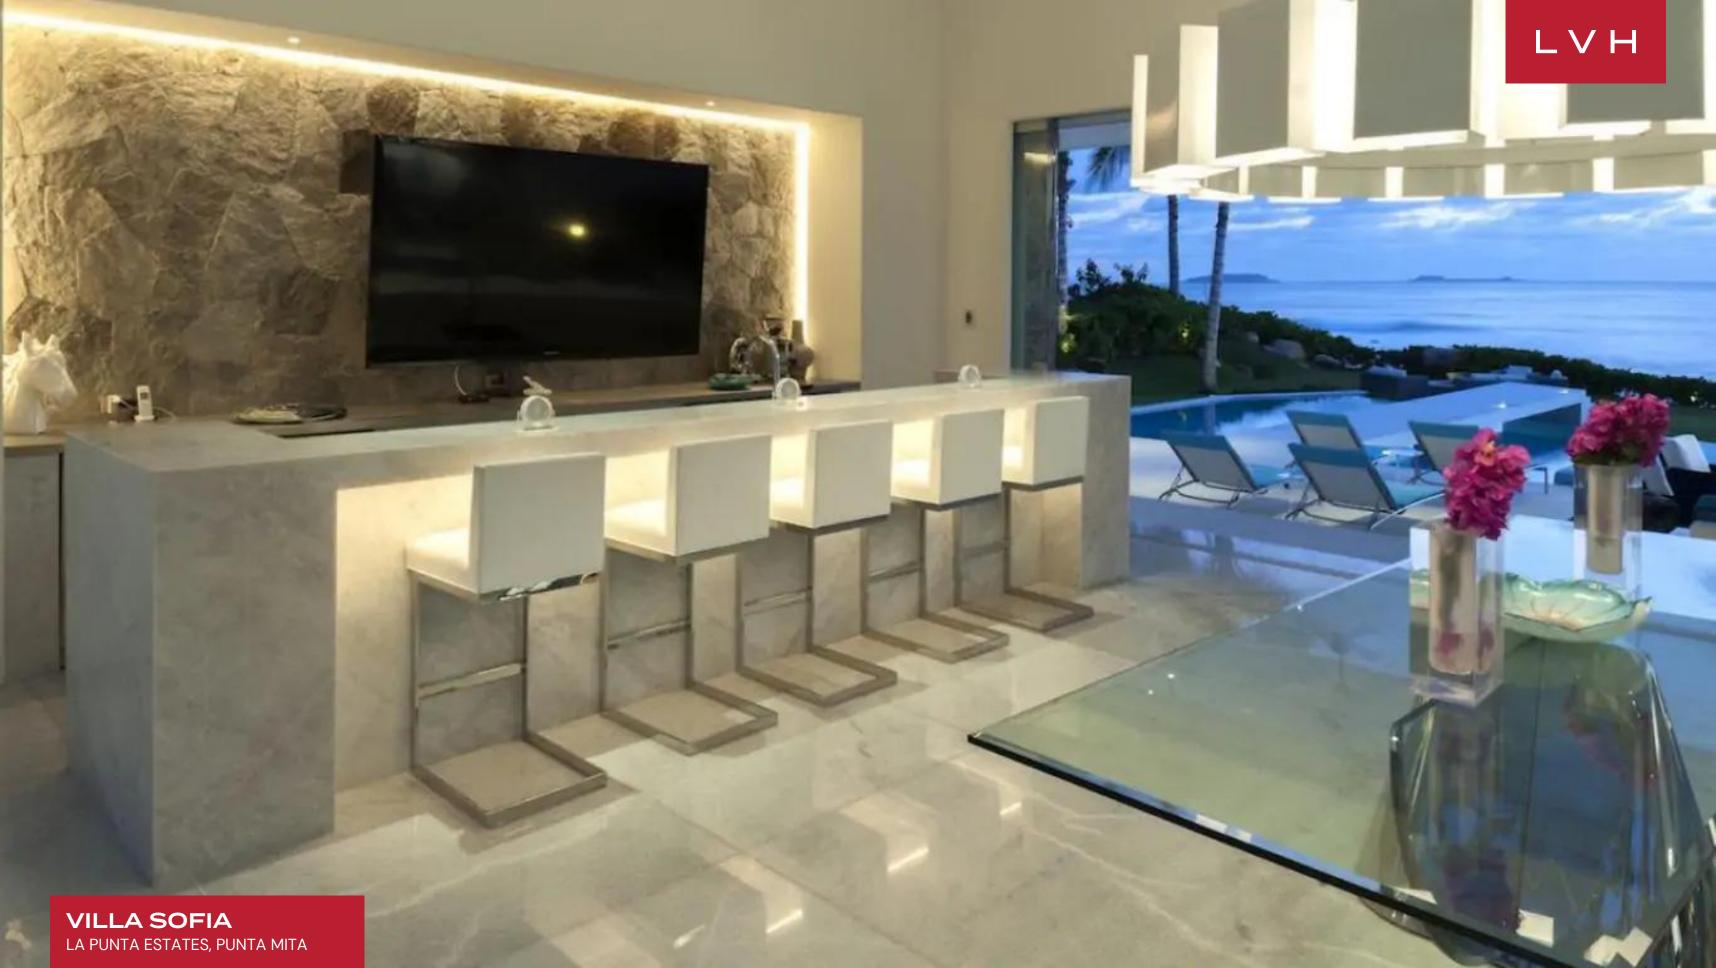

This gorgeous contemporary home presents exquisite natural stone facades, its sleek vertices creating the impression of an oversized jewelry box. Retractable glass walls define this sleek and exceptionally permeable residence positing a bold indoor-outdoor luxury living experience. Postmodern panache meets high fashion glamor in sumptuous free-flowing interiors ideally suited for lavish entertaining. Pristine white interiors present the ultimate canvas for a host of striking accents imparting a distinct pop art flair. A glamorous living room, entertaining pavilion, and leisure room facilitate access to the courtyard's intimate green spaces and private pathways. Villa Sofia may accommodate sixteen guests in utmost comfort, discretion, and luxury between six ensuite bedrooms. Private suites include lavish spa-inspired baths, serene garden showers, and quick access to the lush garden spaces.

#### INTERIOR

- Air Conditioning
- Bar
- Cable, Satellite or Smart TV
- Fireplace
- Home Office
- Laundry
- Sound System