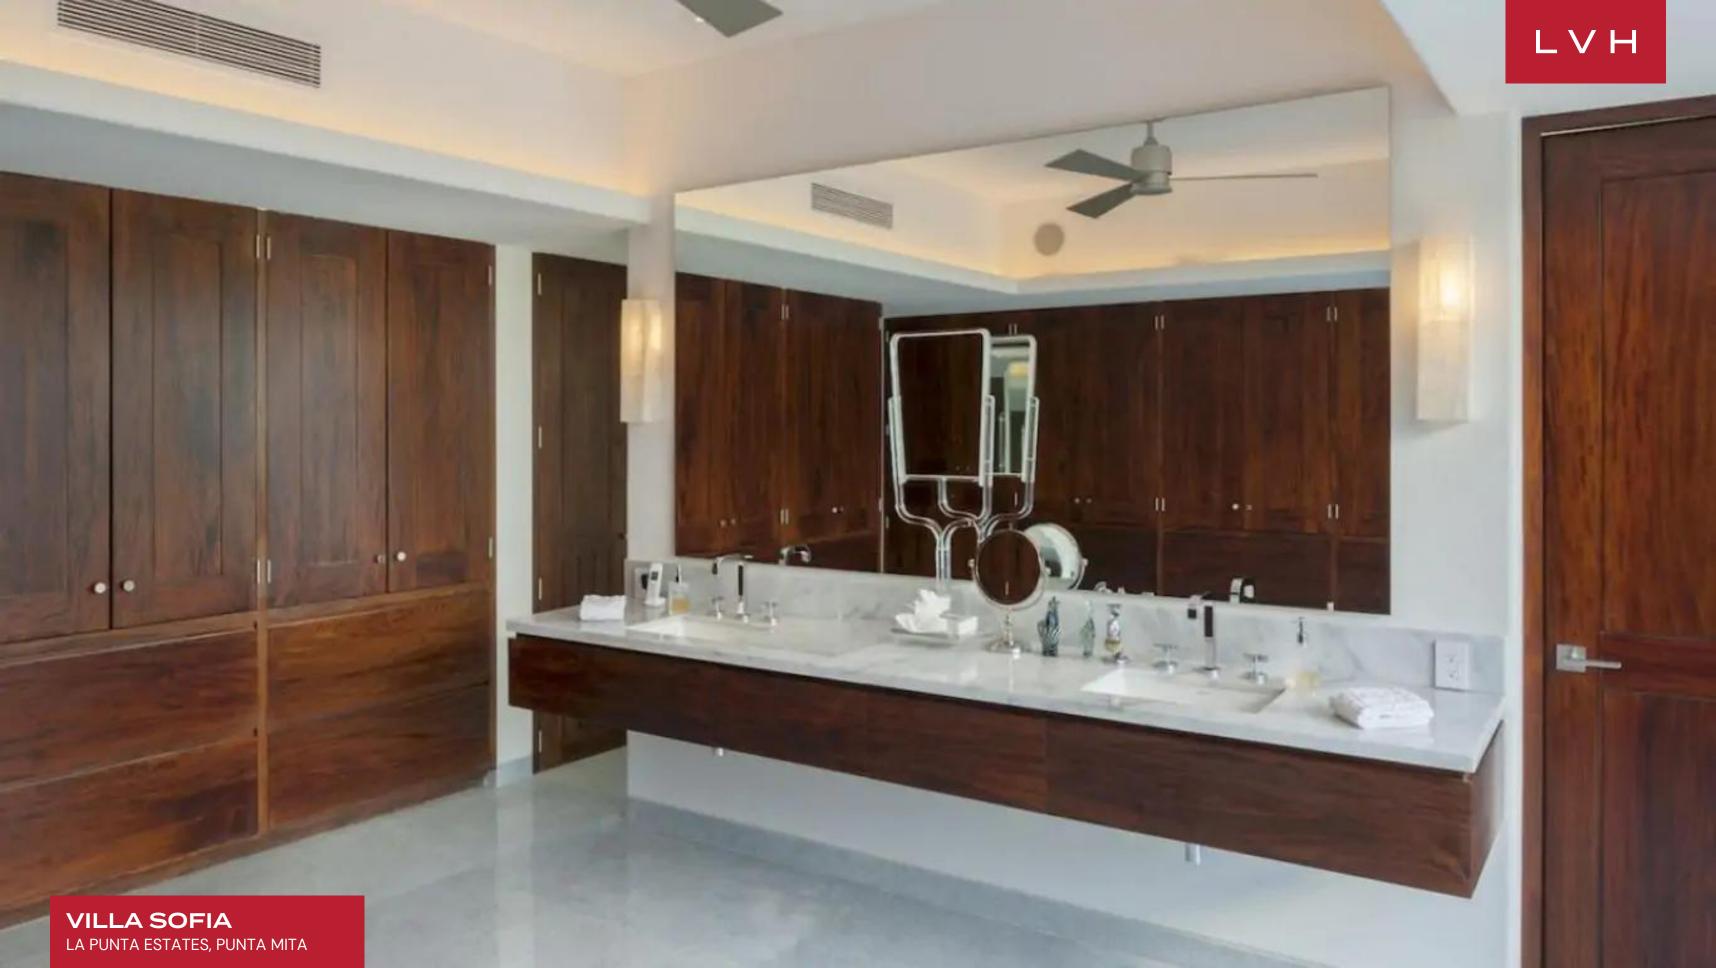

This gorgeous contemporary home presents exquisite natural stone facades, its sleek vertices creating the impression of an oversized jewelry box. Retractable glass walls define this sleek and exceptionally permeable residence positing a bold indoor-outdoor luxury living experience. Postmodern panache meets high fashion glamor in sumptuous free-flowing interiors ideally suited for lavish entertaining. Pristine white interiors present the ultimate canvas for a host of striking accents imparting a distinct pop art flair. A glamorous living room, entertaining pavilion, and leisure room facilitate access to the courtyard's intimate green spaces and private pathways. Villa Sofia may accommodate sixteen guests in utmost comfort, discretion, and luxury between six ensuite bedrooms. Private suites include lavish spa-inspired baths, serene garden showers, and quick access to the lush garden spaces.