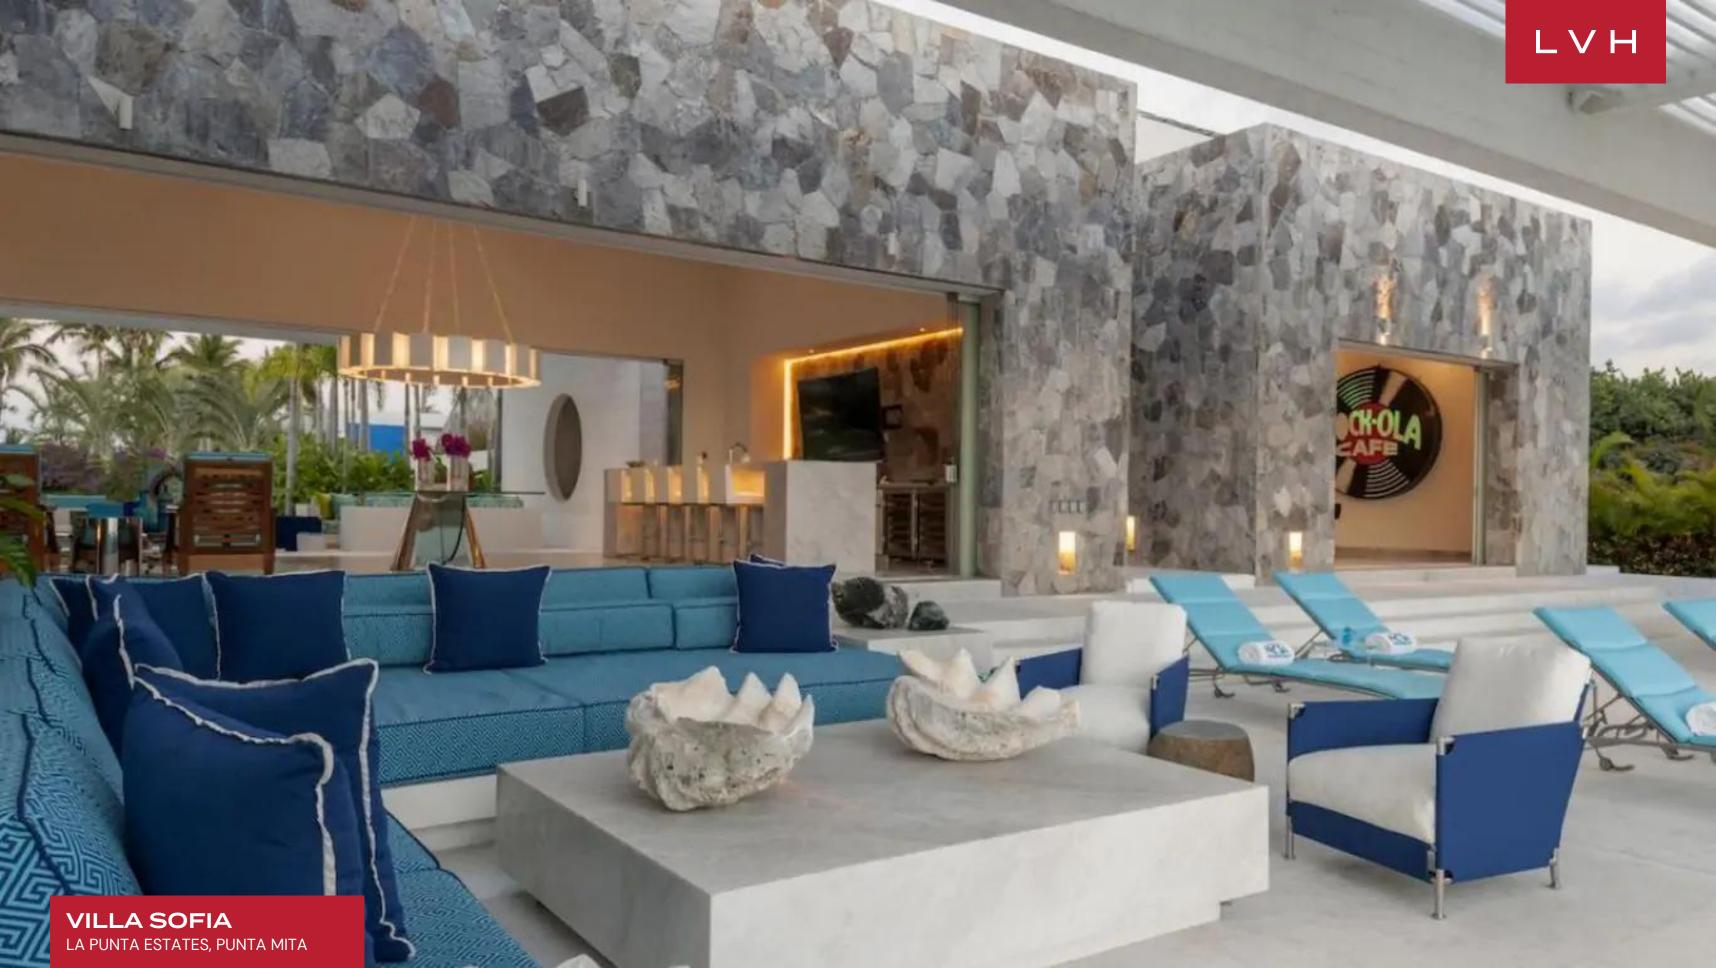

Resort-style exteriors present no shortage of glamorous lounge and alfresco dining spaces. Endless ocean vistas abound from the expansive front lawn, grounded with a state-of-the-art infinity-edge pool replete with over-water walk paths and a stylish sunbathing pavilion. Flaunting two swimming pools and a jacuzzi, this home is fully outfitted for all day and all night entertaining, making for a one of a king Punta Mita luxury getaway.

#### EXTERIOR

- Al Fresco Dining
- BBQ
- Fire Pit
- Heated Pool
- Hot Tub
- Patio
- Sun Loungers
- Terrace