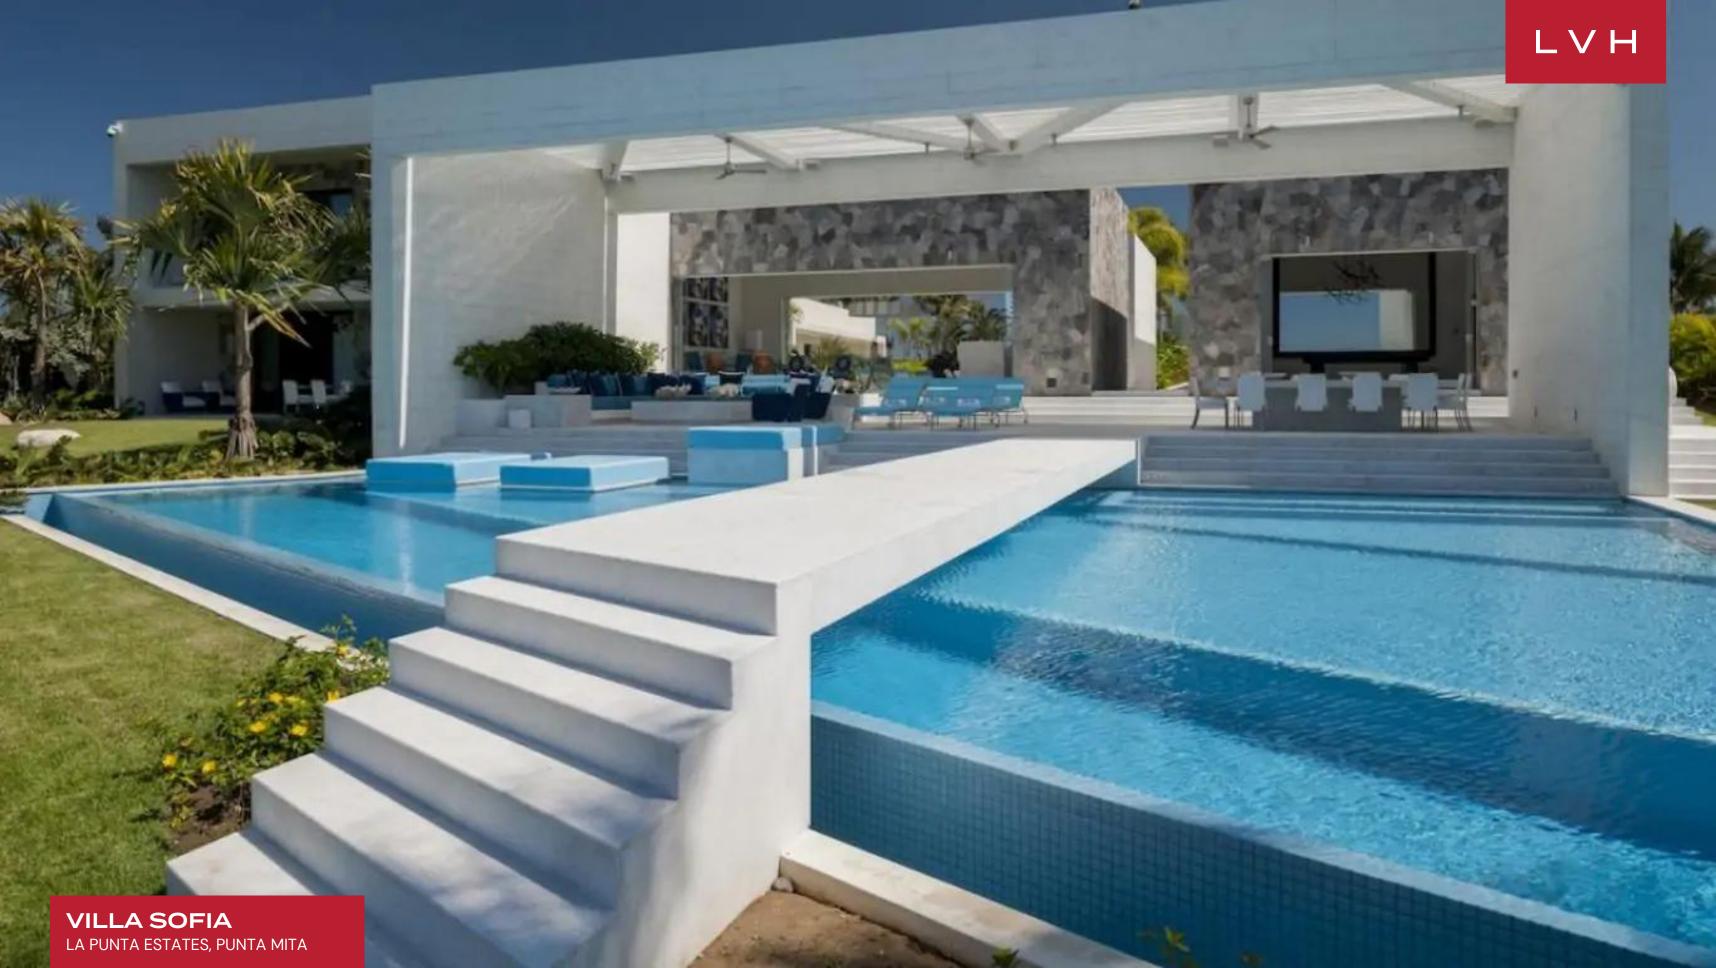

This gorgeous contemporary home presents exquisite natural stone facades, its sleek vertices creating the impression of an oversized jewelry box. Retractable glass walls define this sleek and exceptionally permeable residence positing a bold indoor-outdoor luxury living experience. Postmodern panache meets high fashion glamor in sumptuous free-flowing interiors ideally suited for lavish entertaining. Pristine white interiors present the ultimate canvas for a host of striking accents imparting a distinct pop art flair. A glamorous living room, entertaining pavilion, and leisure room facilitate access to the courtyard's intimate green spaces and private pathways. Villa Sofia may accommodate sixteen guests in utmost comfort, discretion, and luxury between six ensuite bedrooms. Private suites include lavish spa-inspired baths, serene garden showers, and quick access to the lush garden spaces.

Resort-style exteriors present no shortage of glamorous lounge and alfresco dining spaces. Endless ocean vistas abound from the expansive front lawn, grounded with a state-of-the-art infinity-edge pool replete with over-water walk paths and a stylish sunbathing pavilion. Flaunting two swimming pools and a jacuzzi, this home is fully outfitted for all day and all night entertaining, making for a one of a king Punta Mita luxury getaway.