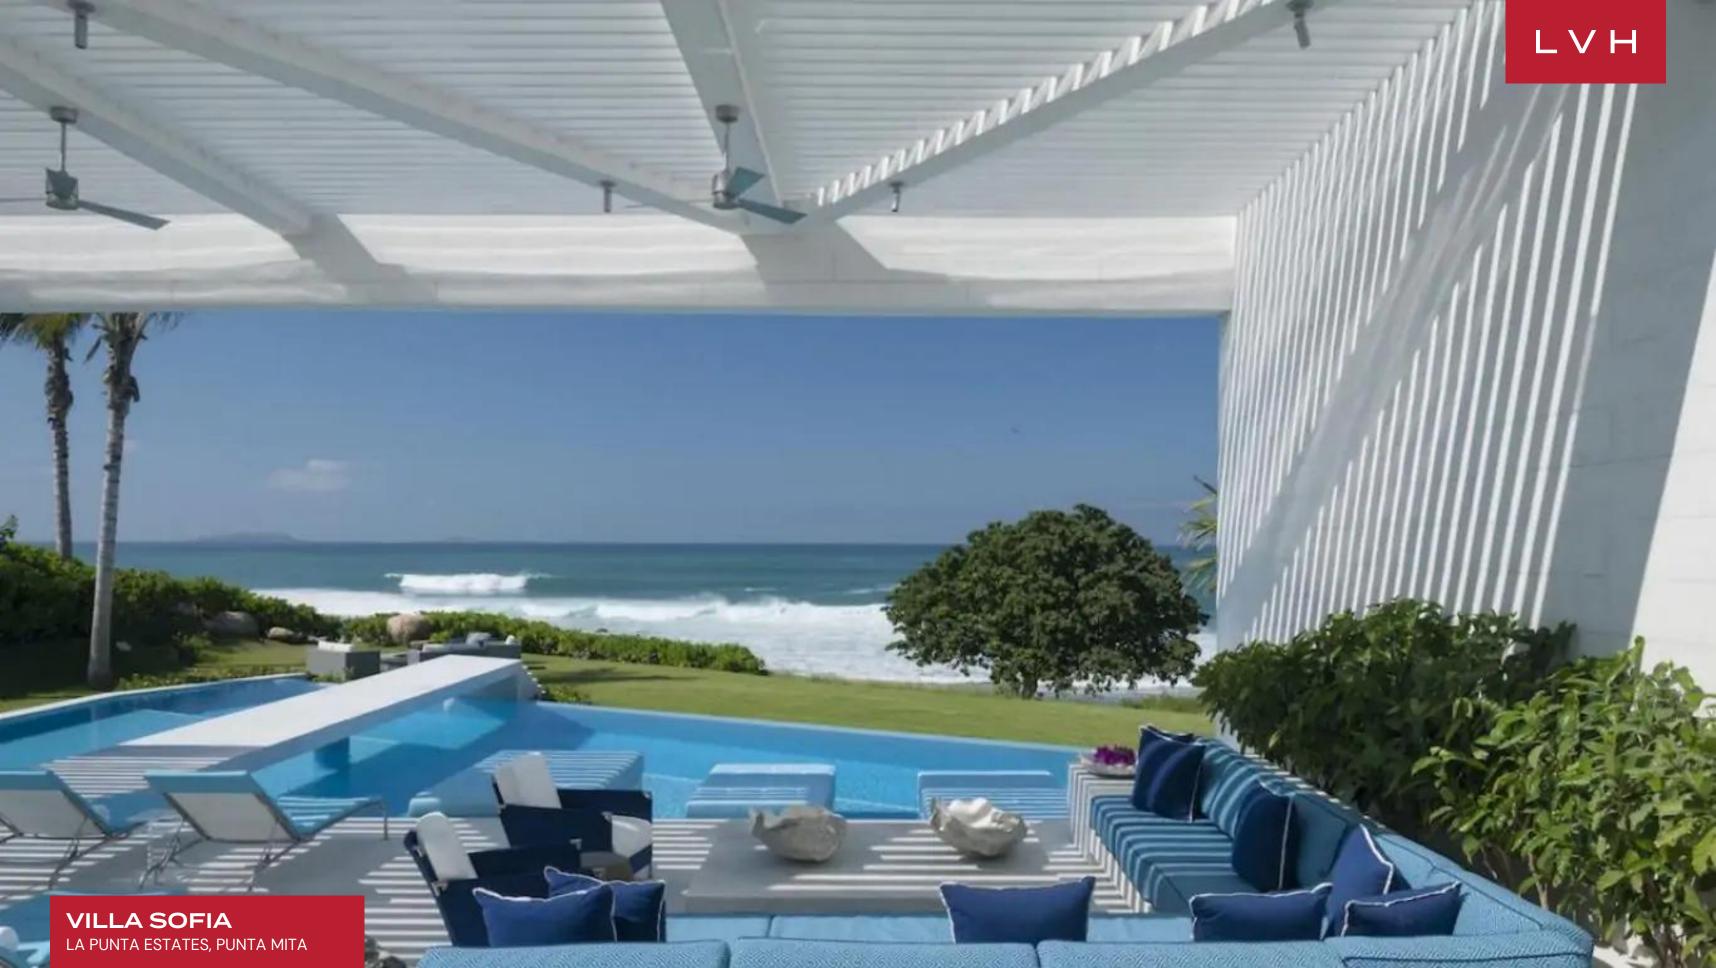

Resort-style exteriors present no shortage of glamorous lounge and alfresco dining spaces. Endless ocean vistas abound from the expansive front lawn, grounded with a state-of-the-art infinity-edge pool replete with over-water walk paths and a stylish sunbathing pavilion. Flaunting two swimming pools and a jacuzzi, this home is fully outfitted for all day and all night entertaining, making for a one of a king Punta Mita luxury getaway.

#### EXTERIOR

- Al Fresco Dining
- BBQ
- Fire Pit
- Heated Pool
- Hot Tub
- Patio
- Sun Loungers
- Terrace

#### LOCATION

Oceanfront