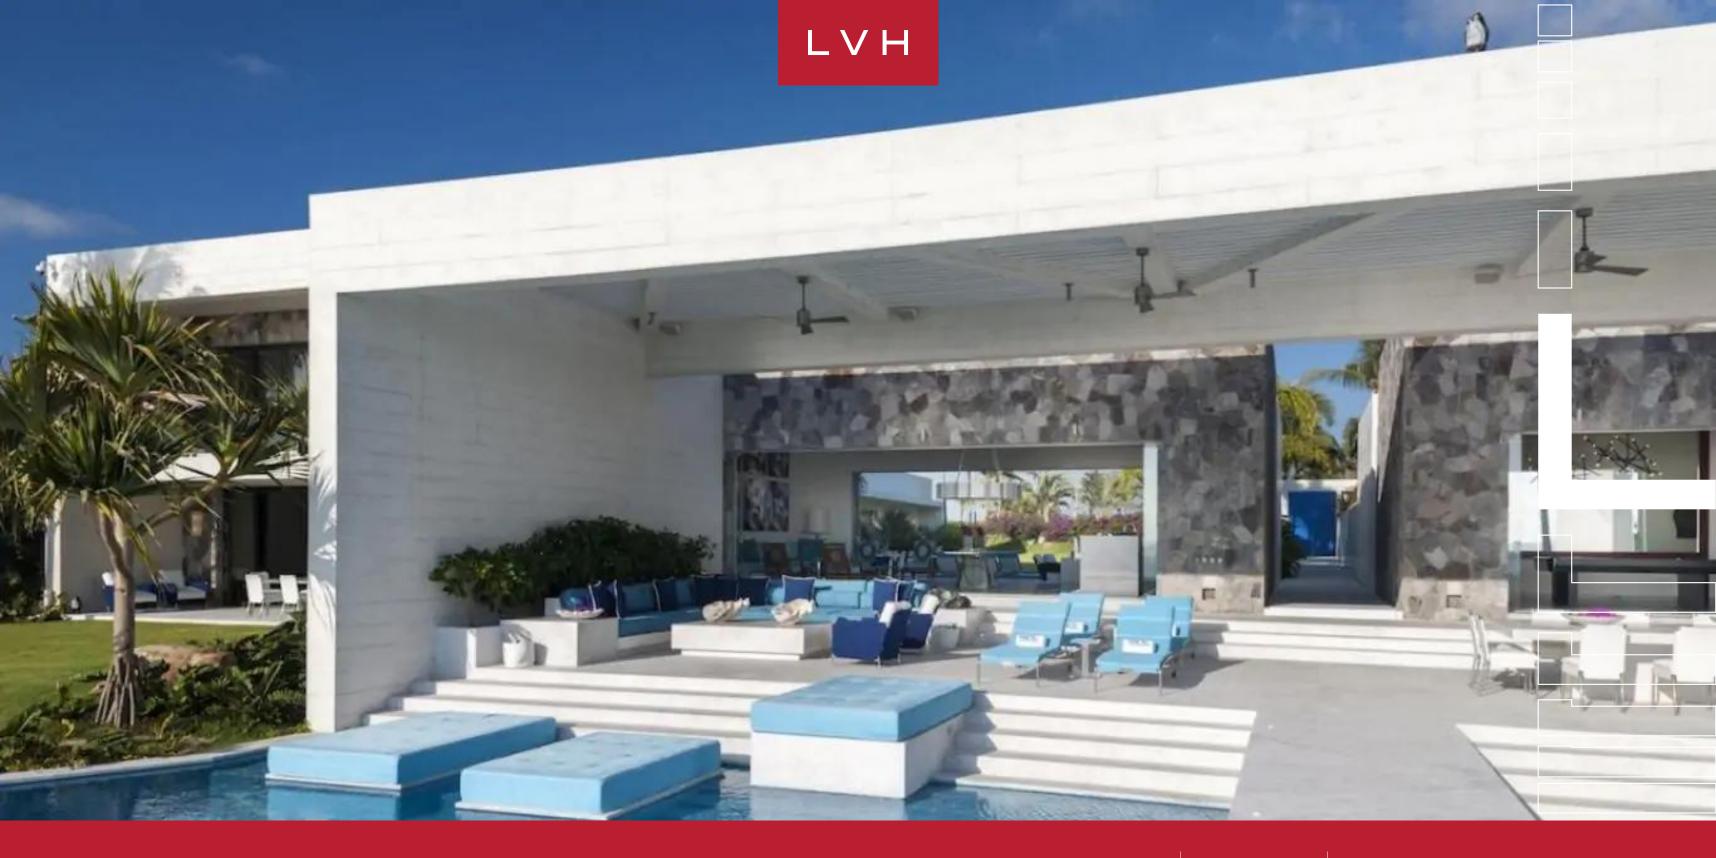

This gorgeous contemporary home presents exquisite natural stone facades, its sleek vertices creating the impression of an oversized jewelry box. Retractable glass walls define this sleek and exceptionally permeable residence positing a bold indoor-outdoor luxury living experience. Postmodern panache meets high fashion glamor in sumptuous free-flowing interiors ideally suited for lavish entertaining. Pristine white interiors present the ultimate canvas for a host of striking accents imparting a distinct pop art flair. A glamorous living room, entertaining pavilion, and leisure room facilitate access to the courtyard's intimate green spaces and private pathways. Villa Sofia may accommodate sixteen guests in utmost comfort, discretion, and luxury between six ensuite bedrooms. Private suites include lavish spa-inspired baths, serene garden showers, and quick access to the lush garden spaces.

Resort-style exteriors present no shortage of glamorous lounge and alfresco dining spaces. Endless ocean vistas abound from the expansive front lawn, grounded with a state-of-the-art infinity-edge pool replete with over-water walk paths and a stylish sunbathing pavilion. Flaunting two swimming pools and a jacuzzi, this home is fully outfitted for all day and all night entertaining, making for a one of a king Punta Mita luxury getaway.