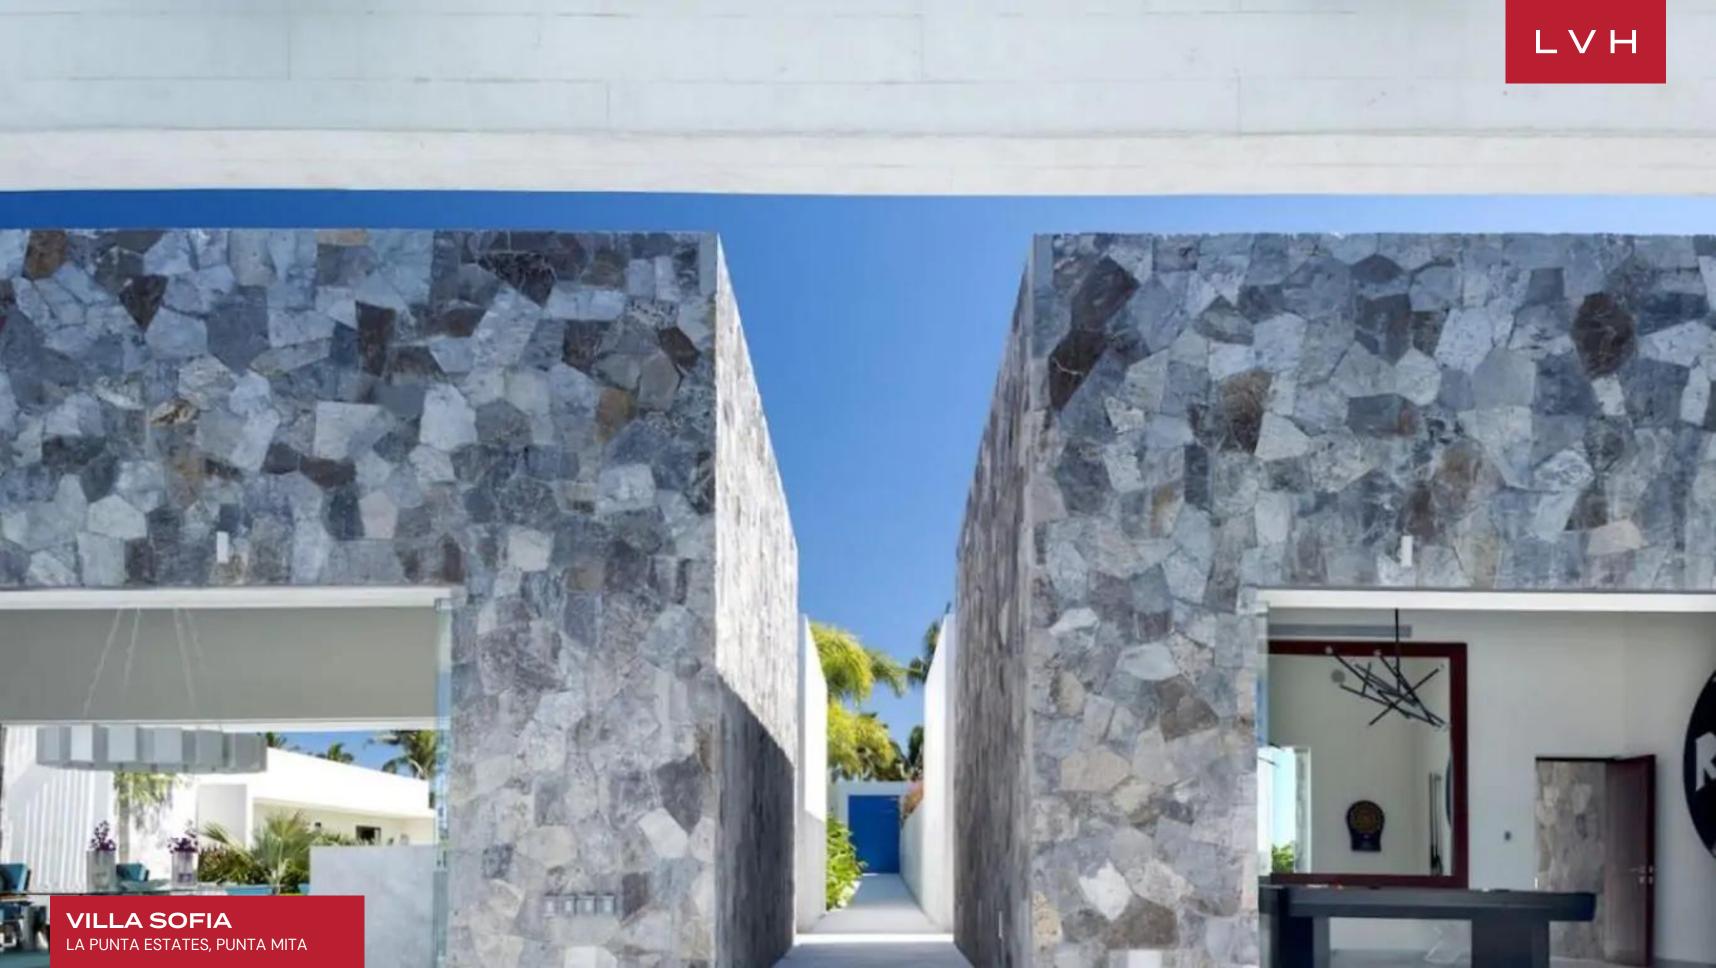

This gorgeous contemporary home presents exquisite natural stone facades, its sleek vertices creating the impression of an oversized jewelry box. Retractable glass walls define this sleek and exceptionally permeable residence positing a bold indoor-outdoor luxury living experience. Postmodern panache meets high fashion glamor in sumptuous free-flowing interiors ideally suited for lavish entertaining. Pristine white interiors present the ultimate canvas for a host of striking accents imparting a distinct pop art flair. A glamorous living room, entertaining pavilion, and leisure room facilitate access to the courtyard's intimate green spaces and private pathways. Villa Sofia may accommodate sixteen guests in utmost comfort, discretion, and luxury between six ensuite bedrooms. Private suites include lavish spa-inspired baths, serene garden showers, and quick access to the lush garden spaces.