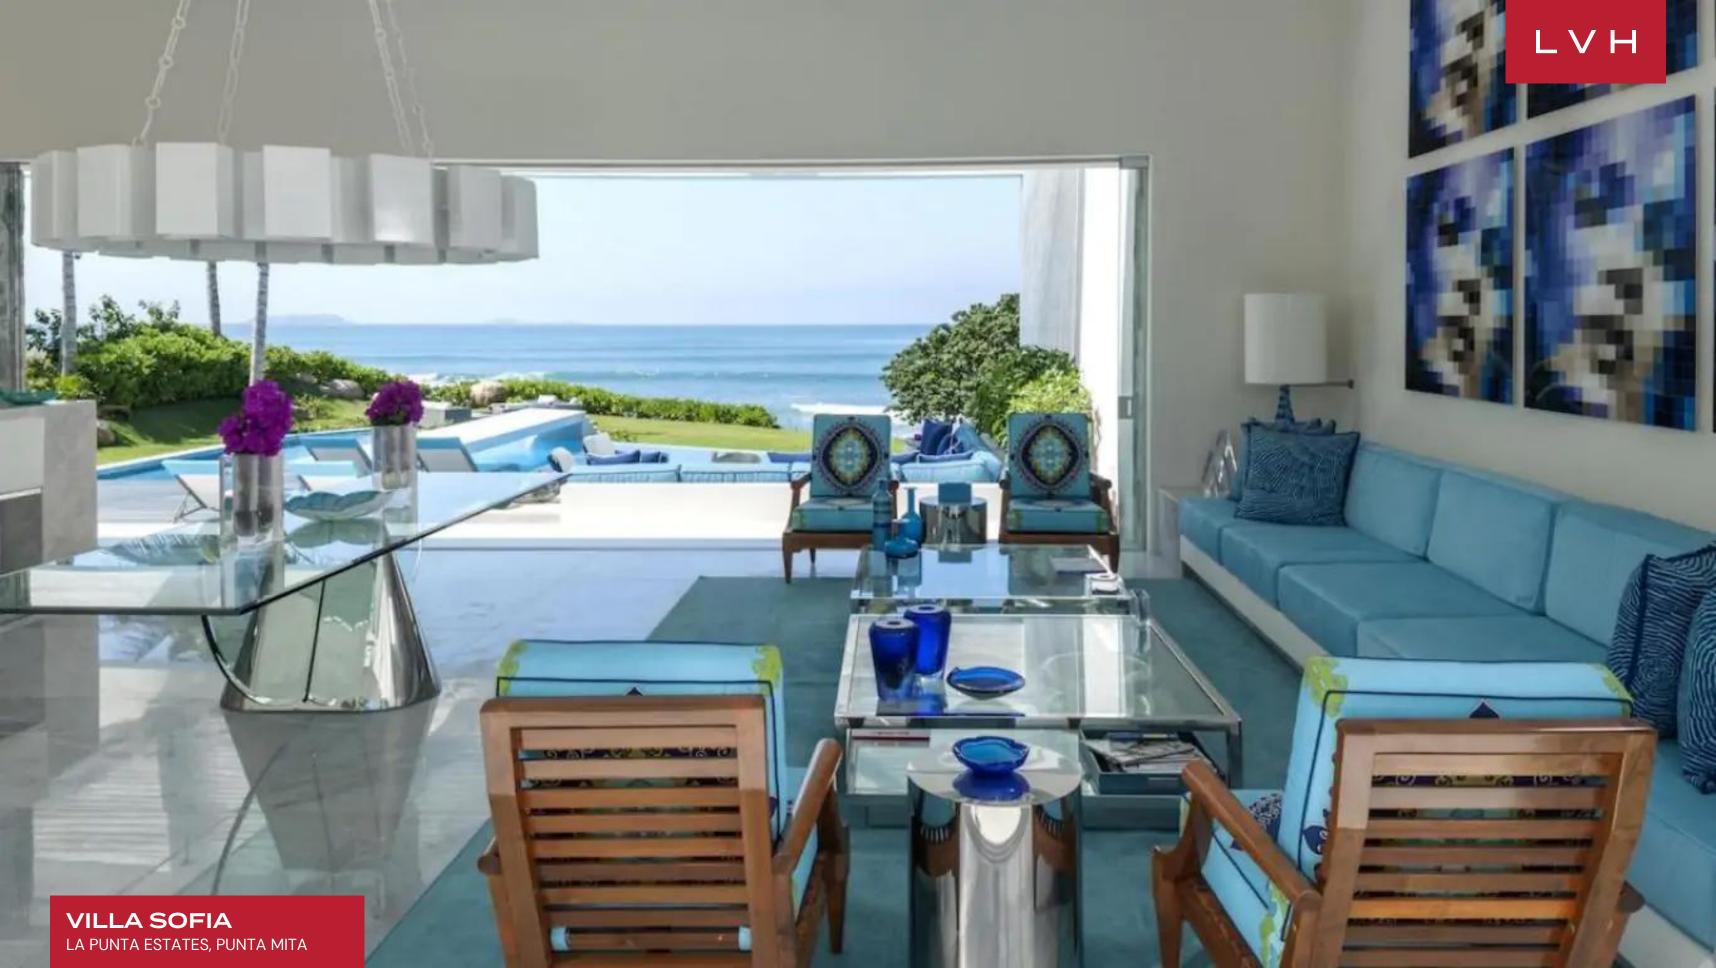

This gorgeous contemporary home presents exquisite natural stone facades, its sleek vertices creating the impression of an oversized jewelry box. Retractable glass walls define this sleek and exceptionally permeable residence positing a bold indoor-outdoor luxury living experience. Postmodern panache meets high fashion glamor in sumptuous free-flowing interiors ideally suited for lavish entertaining. Pristine white interiors present the ultimate canvas for a host of striking accents imparting a distinct pop art flair. A glamorous living room, entertaining pavilion, and leisure room facilitate access to the courtyard's intimate green spaces and private pathways. Villa Sofia may accommodate sixteen guests in utmost comfort, discretion, and luxury between six ensuite bedrooms. Private suites include lavish spa-inspired baths, serene garden showers, and quick access to the lush garden spaces.

Resort-style exteriors present no shortage of glamorous lounge and alfresco dining spaces. Endless ocean vistas abound from the expansive front lawn, grounded with a state-of-the-art infinity-edge pool replete with over-water walk paths and a stylish sunbathing pavilion. Flaunting two swimming pools and a jacuzzi, this home is fully outfitted for all day and all night entertaining, making for a one of a king Punta Mita luxury getaway.