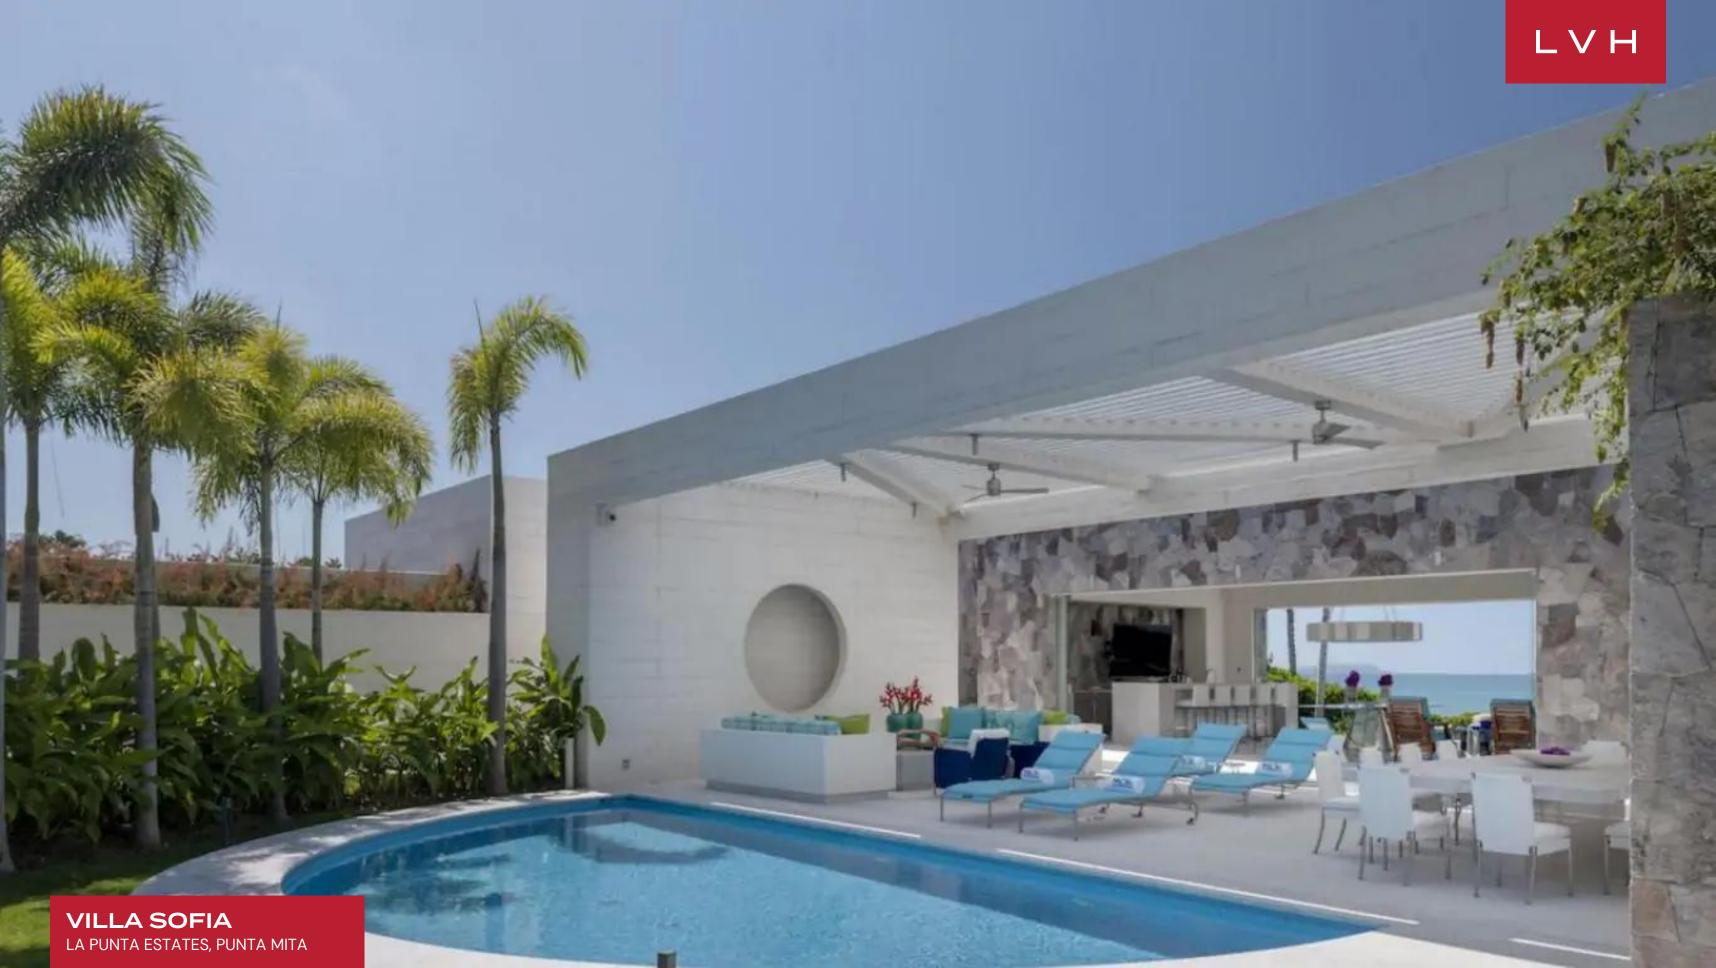

Resort-style exteriors present no shortage of glamorous lounge and alfresco dining spaces. Endless ocean vistas abound from the expansive front lawn, grounded with a state-of-the-art infinity-edge pool replete with over-water walk paths and a stylish sunbathing pavilion. Flaunting two swimming pools and a jacuzzi, this home is fully outfitted for all day and all night entertaining, making for a one of a king Punta Mita luxury getaway.

#### EXTERIOR

- Al Fresco Dining
- BBQ
- Fire Pit
- Heated Pool
- Hot Tub
- Patio
- Sun Loungers
- Terrace