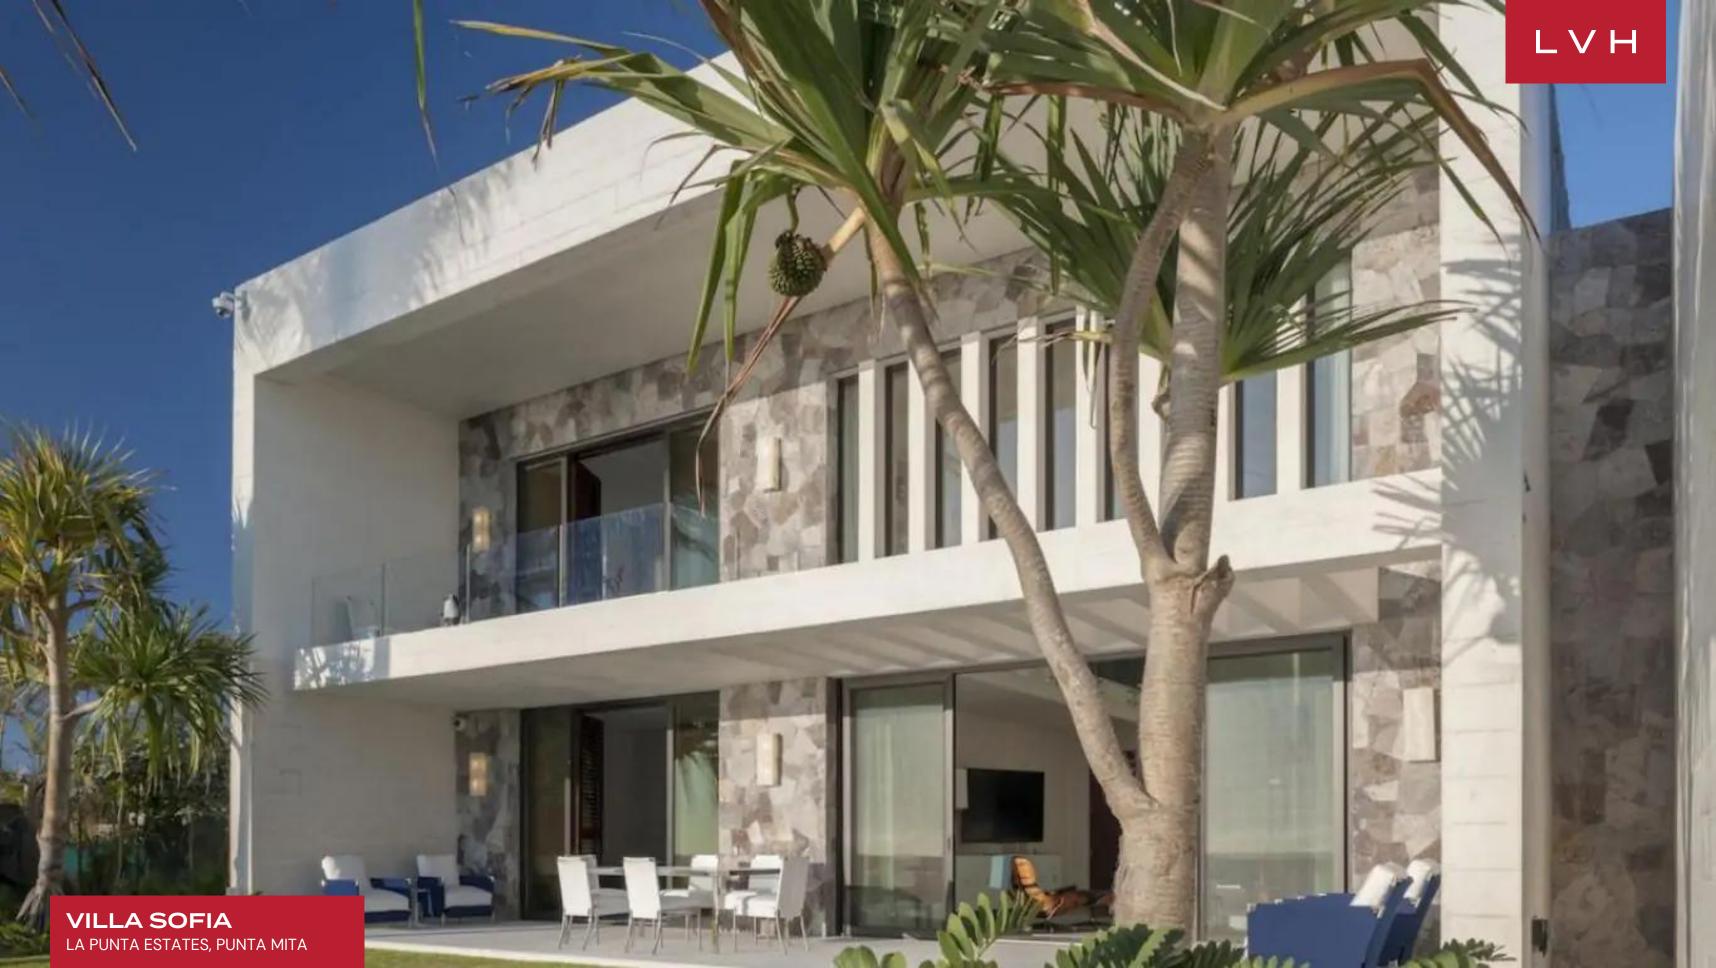

VILLA SOFIA
LA PUNTA ESTATES, PUNTA MITA, MEXICO

6 BEDROOMS

12 GUESTS 6 + 1 HALF
BATHROOMS

This gorgeous contemporary home presents exquisite natural stone facades, its sleek vertices creating the impression of an oversized jewelry box. Retractable glass walls define this sleek and exceptionally permeable residence positing a bold indoor-outdoor luxury living experience. Postmodern panache meets high fashion glamor in sumptuous free-flowing interiors ideally suited for lavish entertaining. Pristine white interiors present the ultimate canvas for a host of striking accents imparting a distinct pop art flair. A glamorous living room, entertaining pavilion, and leisure room facilitate access to the courtyard's intimate green spaces and private pathways. Villa Sofia may accommodate sixteen guests in utmost comfort, discretion, and luxury between six ensuite bedrooms. Private suites include lavish spa-inspired baths, serene garden showers, and quick access to the lush garden spaces.