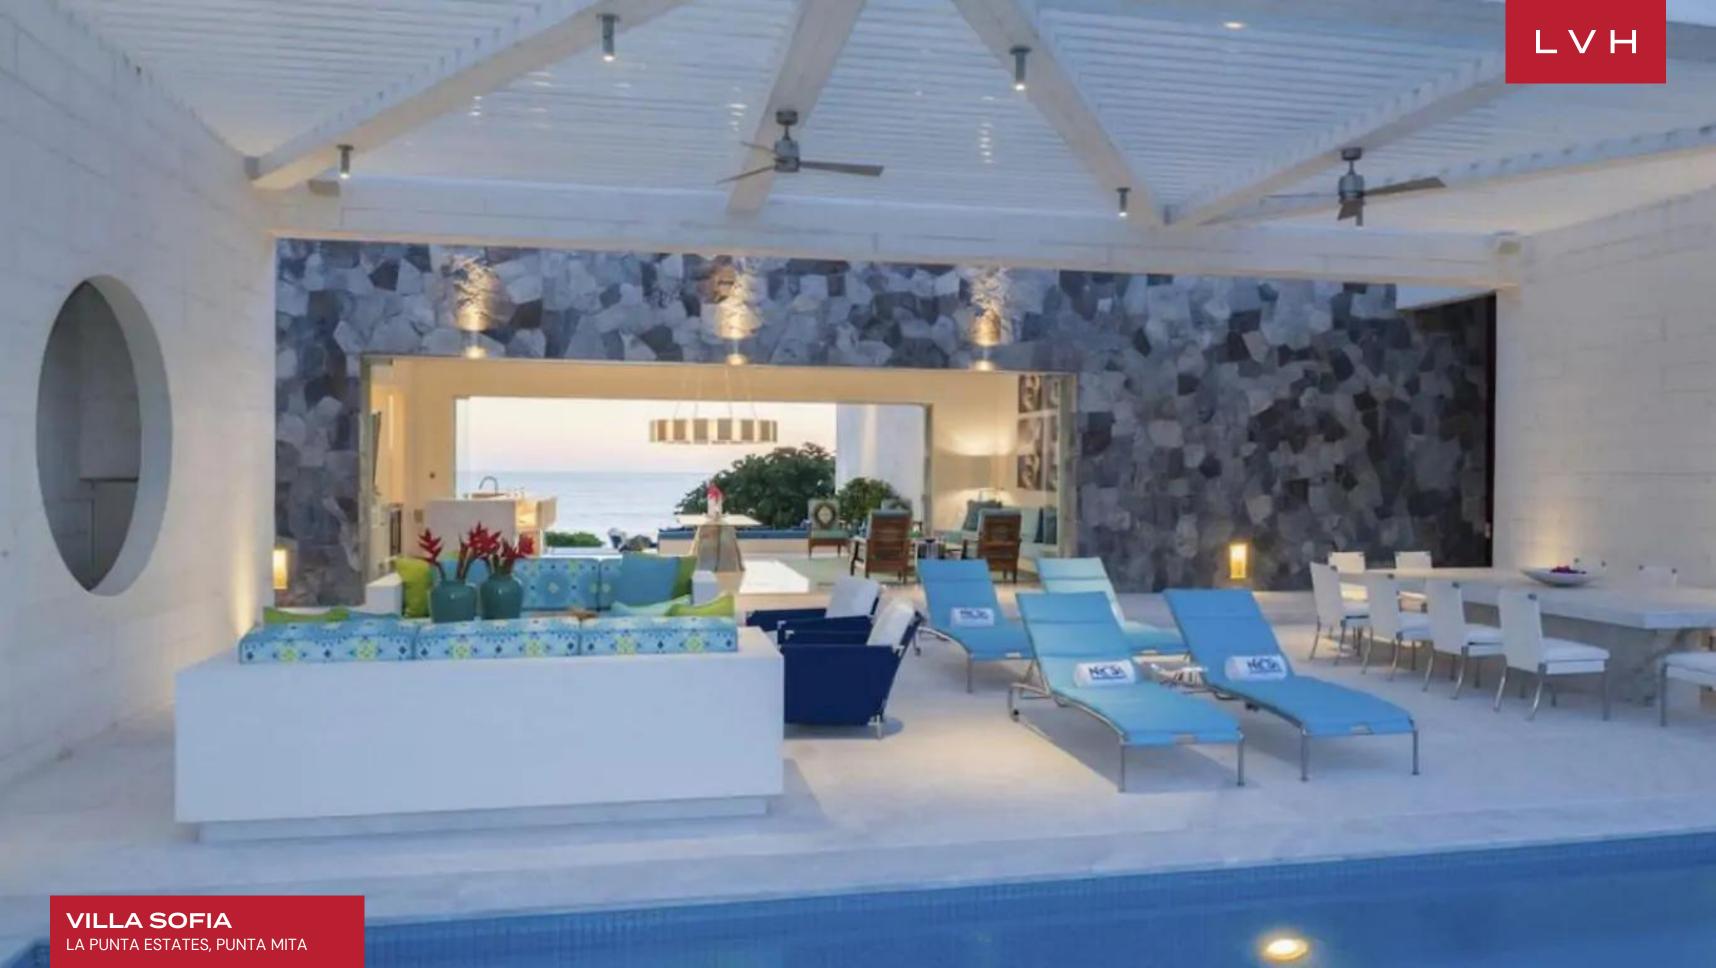

This gorgeous contemporary home presents exquisite natural stone facades, its sleek vertices creating the impression of an oversized jewelry box. Retractable glass walls define this sleek and exceptionally permeable residence positing a bold indoor-outdoor luxury living experience. Postmodern panache meets high fashion glamor in sumptuous free-flowing interiors ideally suited for lavish entertaining. Pristine white interiors present the ultimate canvas for a host of striking accents imparting a distinct pop art flair. A glamorous living room, entertaining pavilion, and leisure room facilitate access to the courtyard's intimate green spaces and private pathways. Villa Sofia may accommodate sixteen guests in utmost comfort, discretion, and luxury between six ensuite bedrooms. Private suites include lavish spa-inspired baths, serene garden showers, and quick access to the lush garden spaces.

Resort-style exteriors present no shortage of glamorous lounge and alfresco dining spaces. Endless ocean vistas abound from the expansive front lawn, grounded with a state-of-the-art infinity-edge pool replete with over-water walk paths and a stylish sunbathing pavilion. Flaunting two swimming pools and a jacuzzi, this home is fully outfitted for all day and all night entertaining, making for a one of a king Punta Mita luxury getaway.