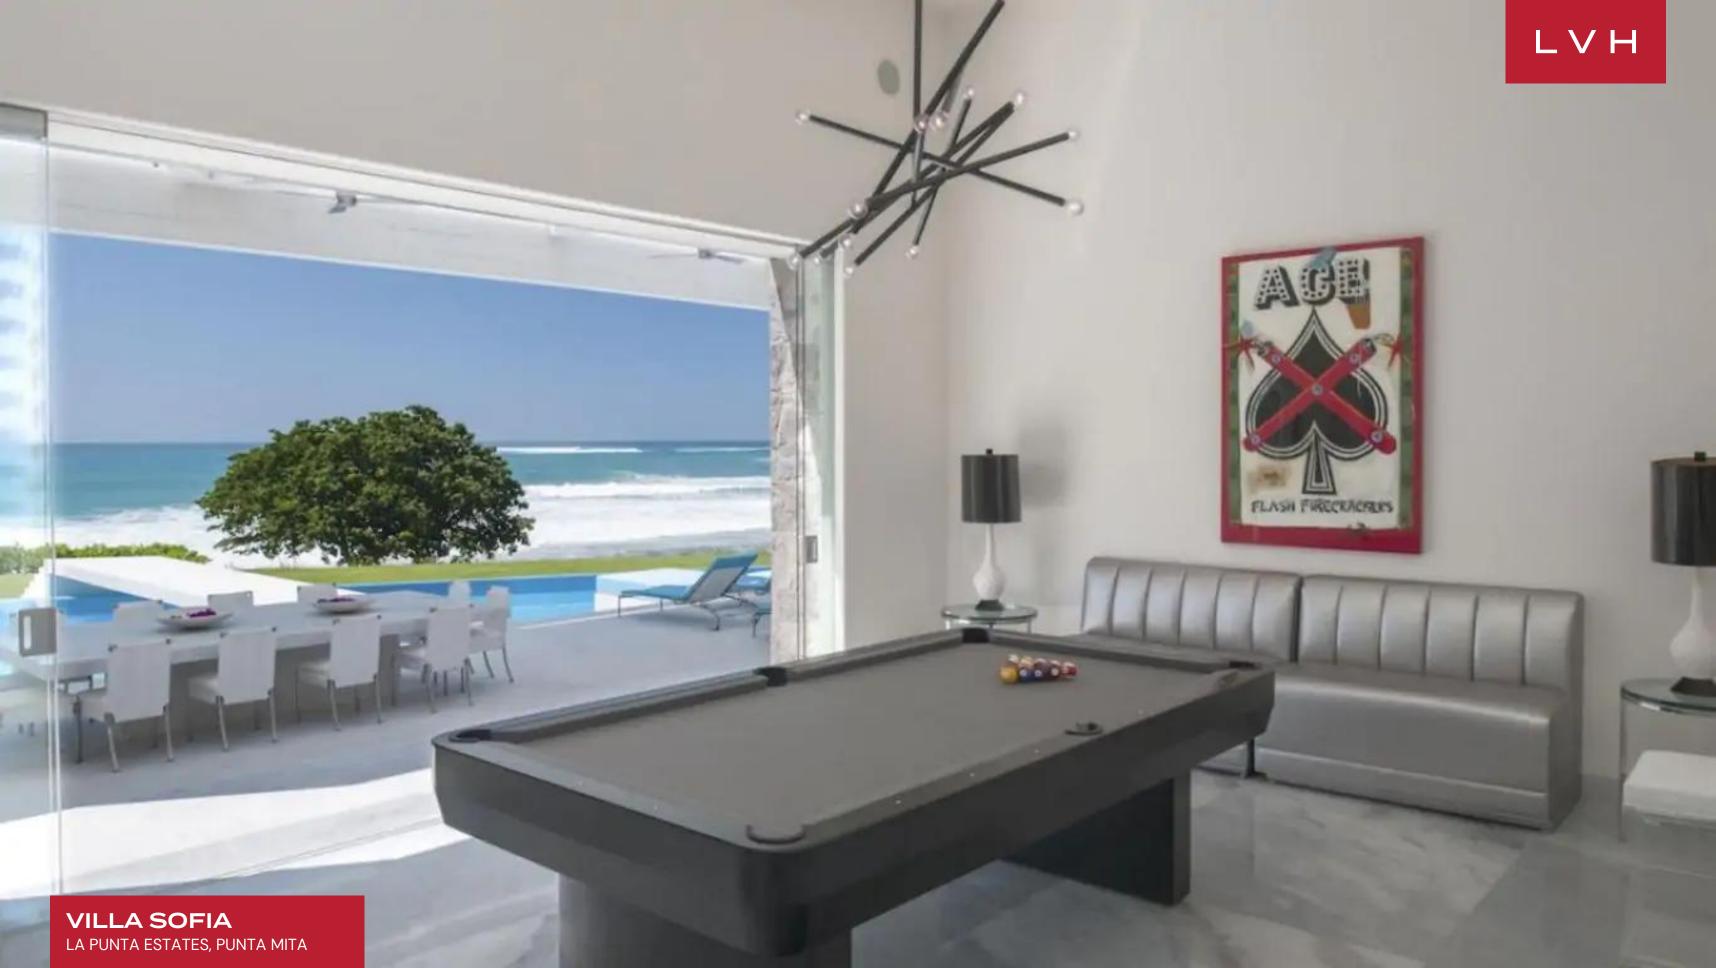

This gorgeous contemporary home presents exquisite natural stone facades, its sleek vertices creating the impression of an oversized jewelry box. Retractable glass walls define this sleek and exceptionally permeable residence positing a bold indoor-outdoor luxury living experience. Postmodern panache meets high fashion glamor in sumptuous free-flowing interiors ideally suited for lavish entertaining. Pristine white interiors present the ultimate canvas for a host of striking accents imparting a distinct pop art flair. A glamorous living room, entertaining pavilion, and leisure room facilitate access to the courtyard's intimate green spaces and private pathways. Villa Sofia may accommodate sixteen guests in utmost comfort, discretion, and luxury between six ensuite bedrooms. Private suites include lavish spa-inspired baths, serene garden showers, and quick access to the lush garden spaces.

#### INTERIOR

- Air Conditioning
- Bar
- Cable, Satellite or Smart TV
- Fireplace
- Home Office
- Laundry
- Sound System