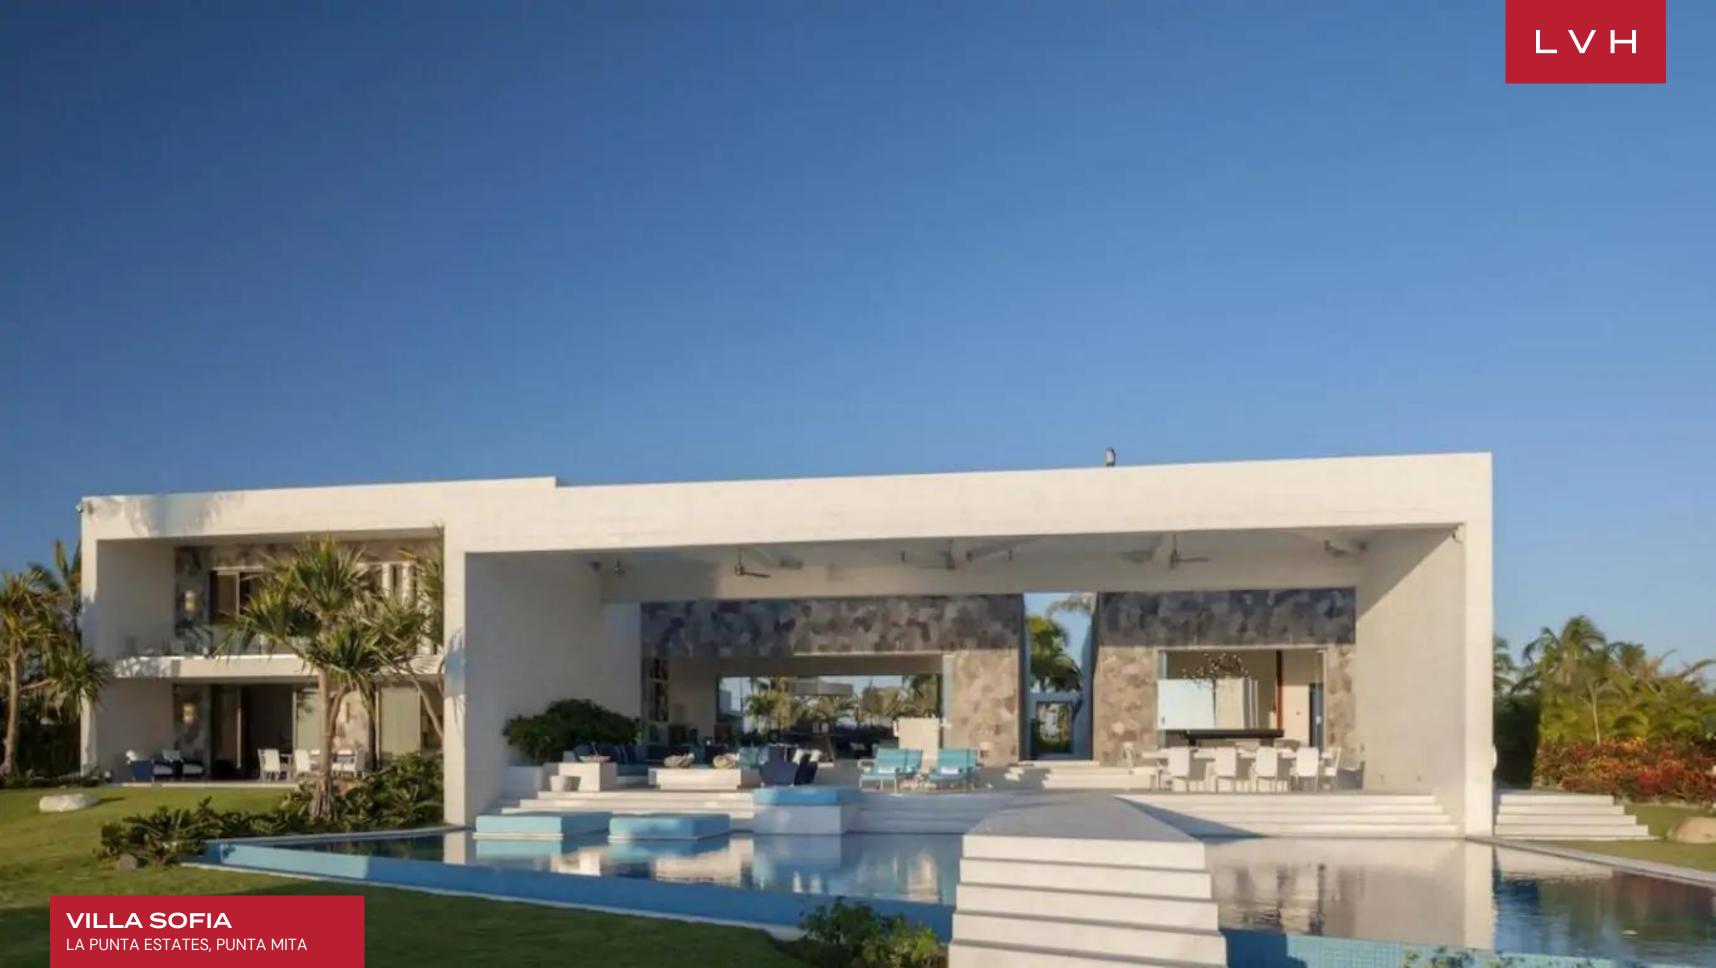

This gorgeous contemporary home presents exquisite natural stone facades, its sleek vertices creating the impression of an oversized jewelry box. Retractable glass walls define this sleek and exceptionally permeable residence positing a bold indoor-outdoor luxury living experience. Postmodern panache meets high fashion glamor in sumptuous free-flowing interiors ideally suited for lavish entertaining. Pristine white interiors present the ultimate canvas for a host of striking accents imparting a distinct pop art flair. A glamorous living room, entertaining pavilion, and leisure room facilitate access to the courtyard's intimate green spaces and private pathways. Villa Sofia may accommodate sixteen guests in utmost comfort, discretion, and luxury between six ensuite bedrooms. Private suites include lavish spa-inspired baths, serene garden showers, and quick access to the lush garden spaces.

Resort-style exteriors present no shortage of glamorous lounge and alfresco dining spaces. Endless ocean vistas abound from the expansive front lawn, grounded with a state-of-the-art infinity-edge pool replete with over-water walk paths and a stylish sunbathing pavilion. Flaunting two swimming pools and a jacuzzi, this home is fully outfitted for all day and all night entertaining, making for a one of a king Punta Mita luxury getaway.