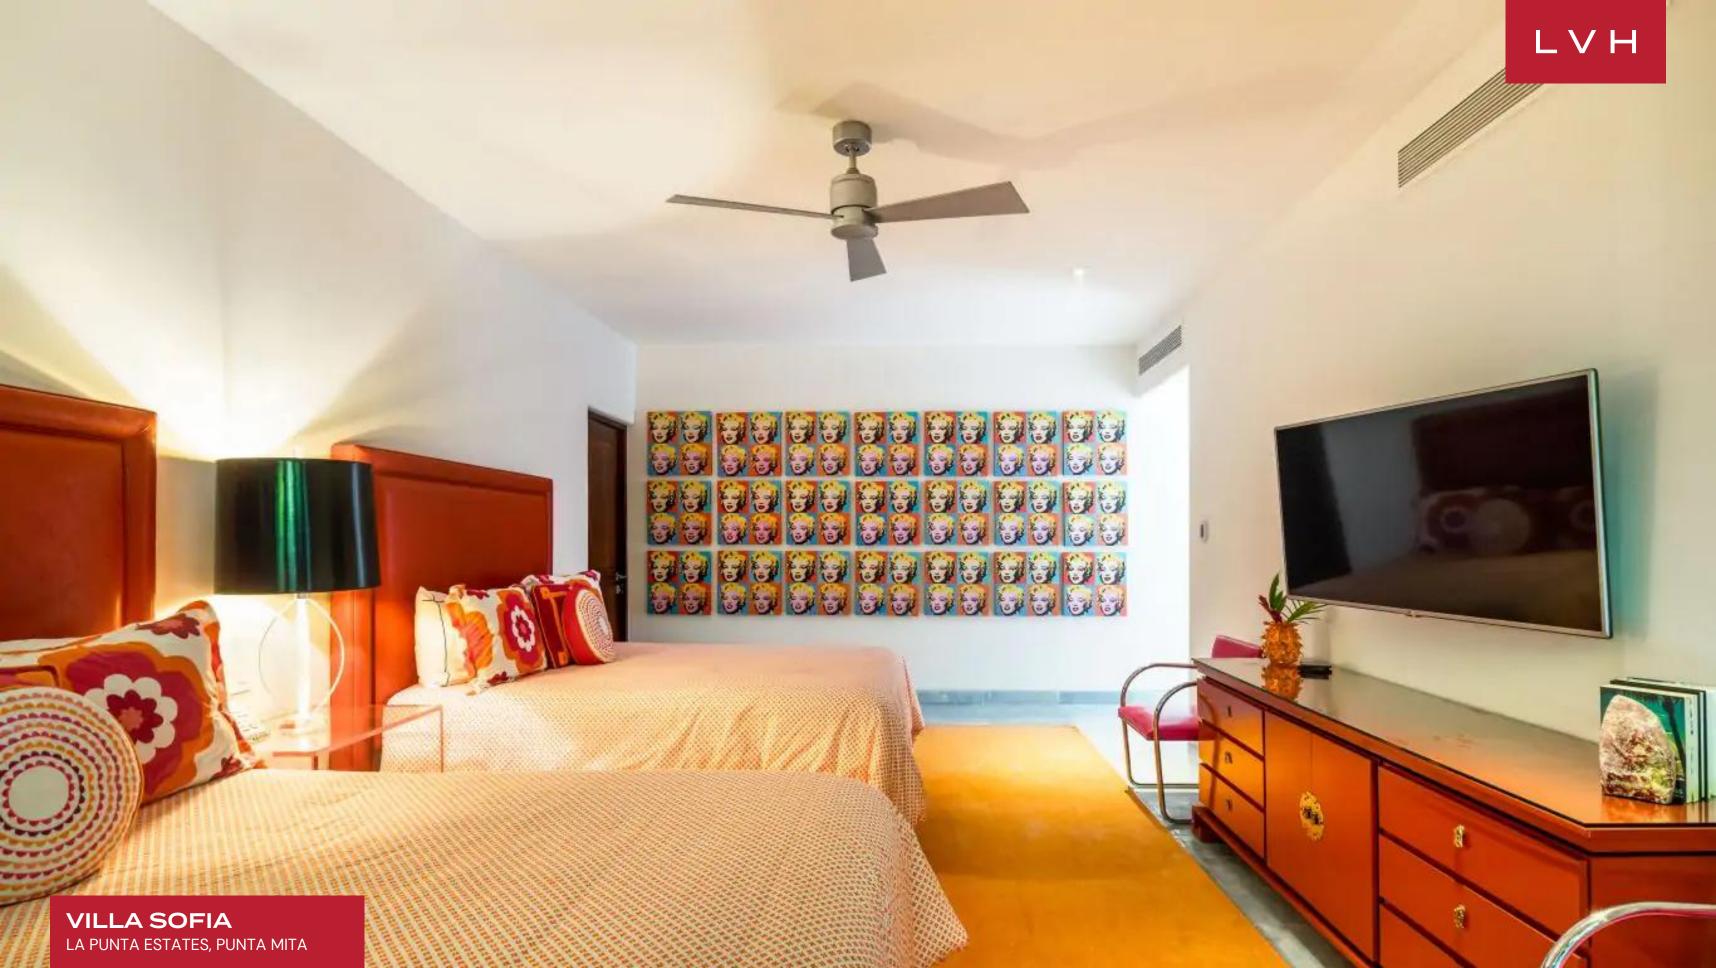

This gorgeous contemporary home presents exquisite natural stone facades, its sleek vertices creating the impression of an oversized jewelry box. Retractable glass walls define this sleek and exceptionally permeable residence positing a bold indoor-outdoor luxury living experience. Postmodern panache meets high fashion glamor in sumptuous free-flowing interiors ideally suited for lavish entertaining. Pristine white interiors present the ultimate canvas for a host of striking accents imparting a distinct pop art flair. A glamorous living room, entertaining pavilion, and leisure room facilitate access to the courtyard's intimate green spaces and private pathways. Villa Sofia may accommodate sixteen guests in utmost comfort, discretion, and luxury between six ensuite bedrooms. Private suites include lavish spa-inspired baths, serene garden showers, and quick access to the lush garden spaces.