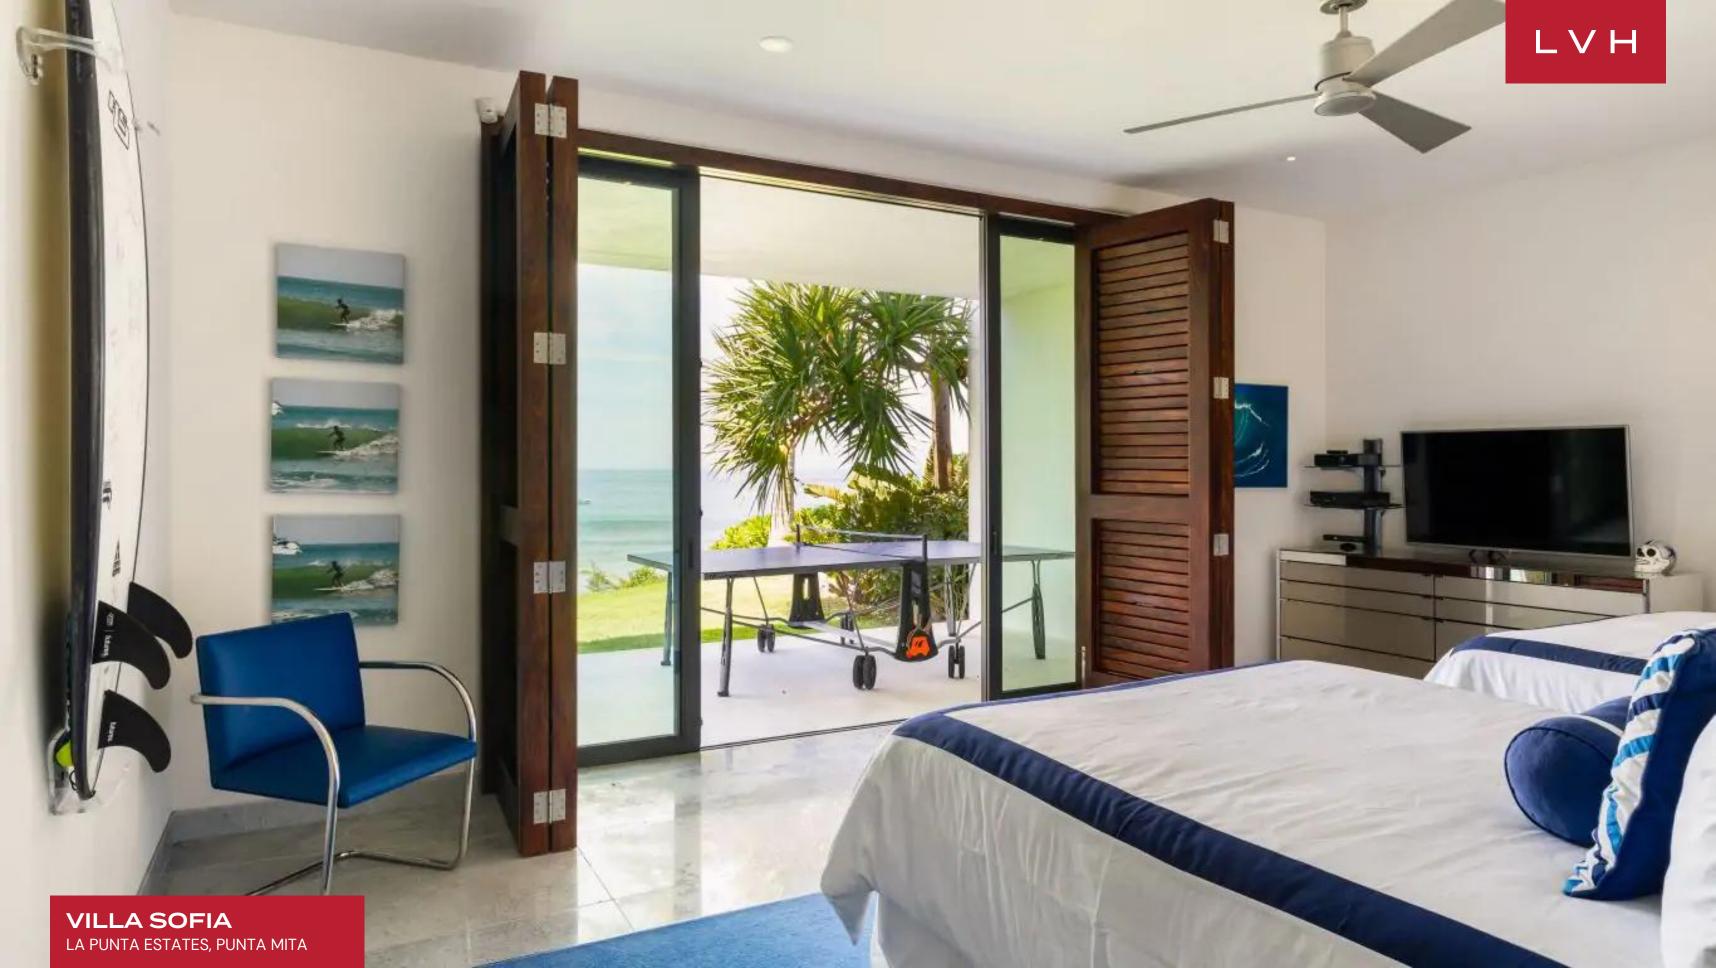

This gorgeous contemporary home presents exquisite natural stone facades, its sleek vertices creating the impression of an oversized jewelry box. Retractable glass walls define this sleek and exceptionally permeable residence positing a bold indoor-outdoor luxury living experience. Postmodern panache meets high fashion glamor in sumptuous free-flowing interiors ideally suited for lavish entertaining. Pristine white interiors present the ultimate canvas for a host of striking accents imparting a distinct pop art flair. A glamorous living room, entertaining pavilion, and leisure room facilitate access to the courtyard's intimate green spaces and private pathways. Villa Sofia may accommodate sixteen guests in utmost comfort, discretion, and luxury between six ensuite bedrooms. Private suites include lavish spa-inspired baths, serene garden showers, and quick access to the lush garden spaces.