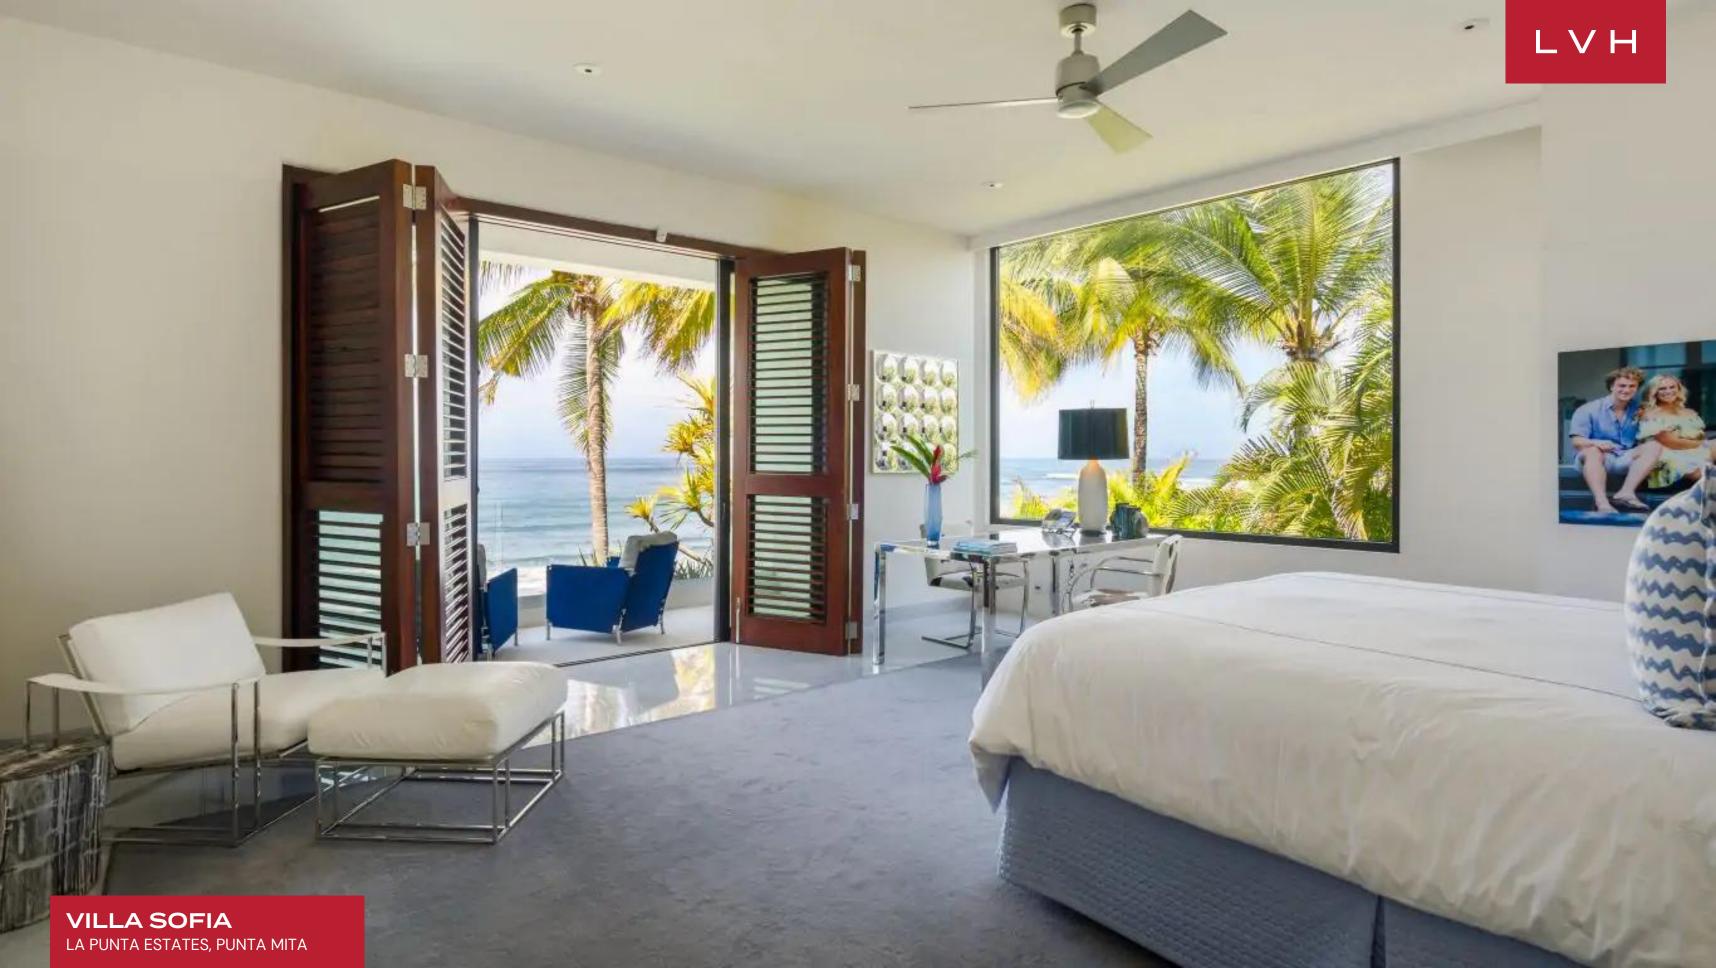

This gorgeous contemporary home presents exquisite natural stone facades, its sleek vertices creating the impression of an oversized jewelry box. Retractable glass walls define this sleek and exceptionally permeable residence positing a bold indoor-outdoor luxury living experience. Postmodern panache meets high fashion glamor in sumptuous free-flowing interiors ideally suited for lavish entertaining. Pristine white interiors present the ultimate canvas for a host of striking accents imparting a distinct pop art flair. A glamorous living room, entertaining pavilion, and leisure room facilitate access to the courtyard's intimate green spaces and private pathways. Villa Sofia may accommodate sixteen guests in utmost comfort, discretion, and luxury between six ensuite bedrooms. Private suites include lavish spa-inspired baths, serene garden showers, and quick access to the lush garden spaces.