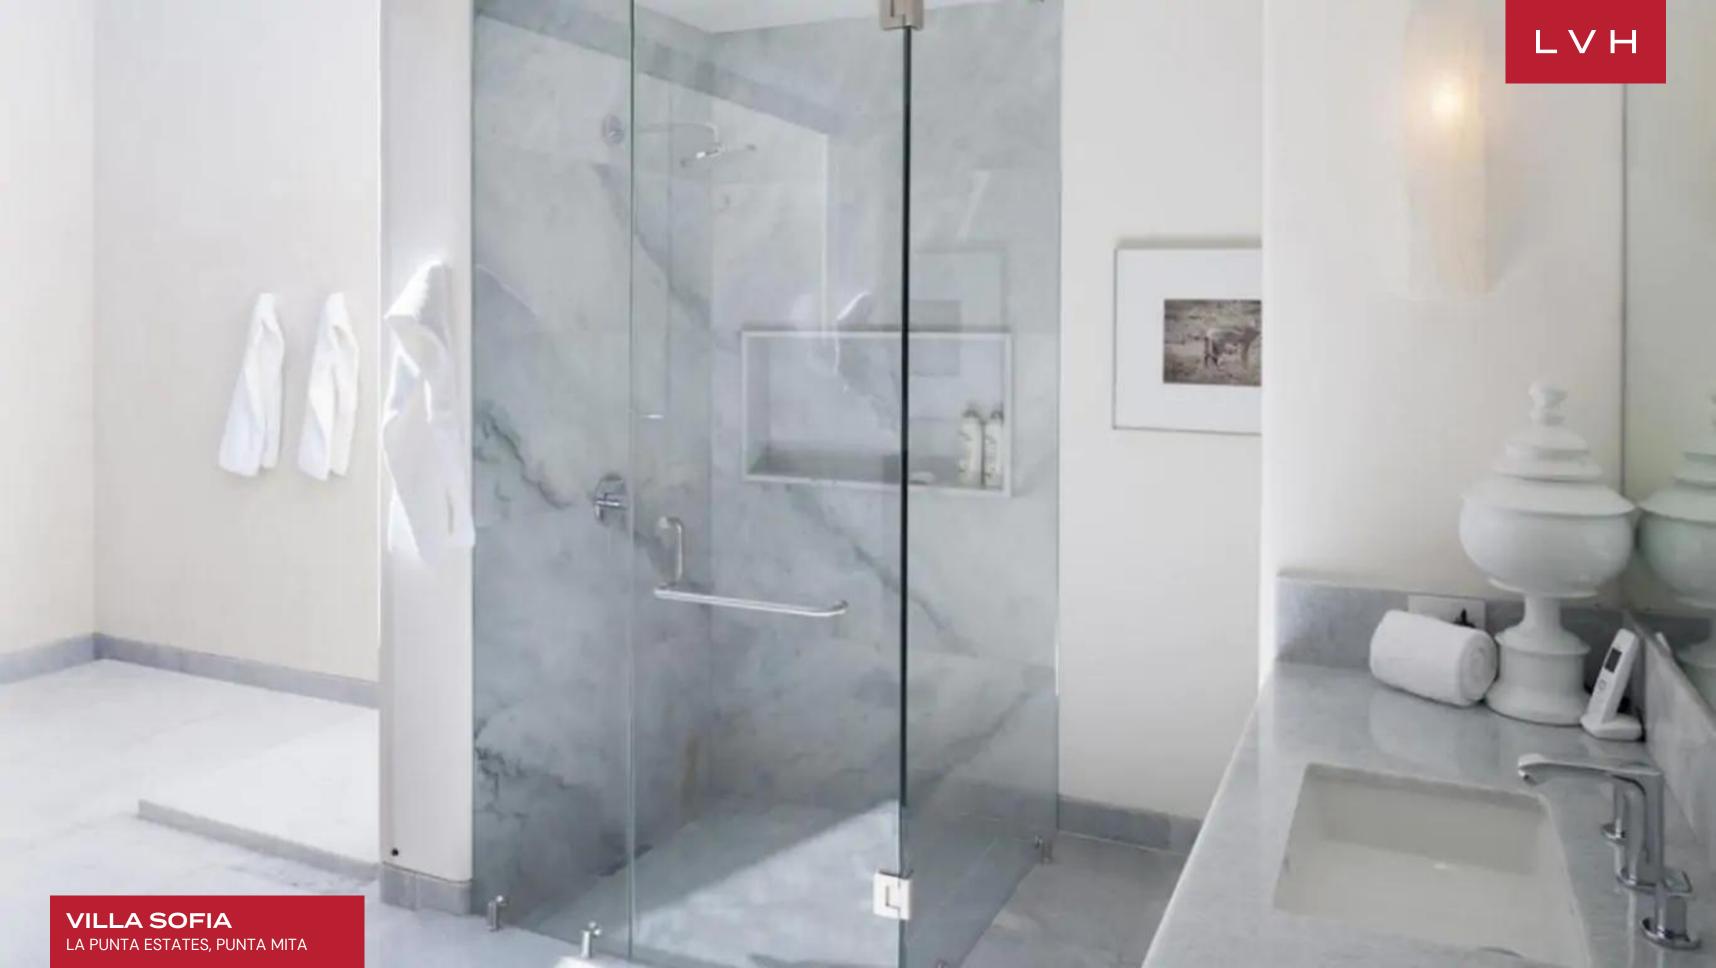

This gorgeous contemporary home presents exquisite natural stone facades, its sleek vertices creating the impression of an oversized jewelry box. Retractable glass walls define this sleek and exceptionally permeable residence positing a bold indoor-outdoor luxury living experience. Postmodern panache meets high fashion glamor in sumptuous free-flowing interiors ideally suited for lavish entertaining. Pristine white interiors present the ultimate canvas for a host of striking accents imparting a distinct pop art flair. A glamorous living room, entertaining pavilion, and leisure room facilitate access to the courtyard's intimate green spaces and private pathways. Villa Sofia may accommodate sixteen guests in utmost comfort, discretion, and luxury between six ensuite bedrooms. Private suites include lavish spa-inspired baths, serene garden showers, and quick access to the lush garden spaces.