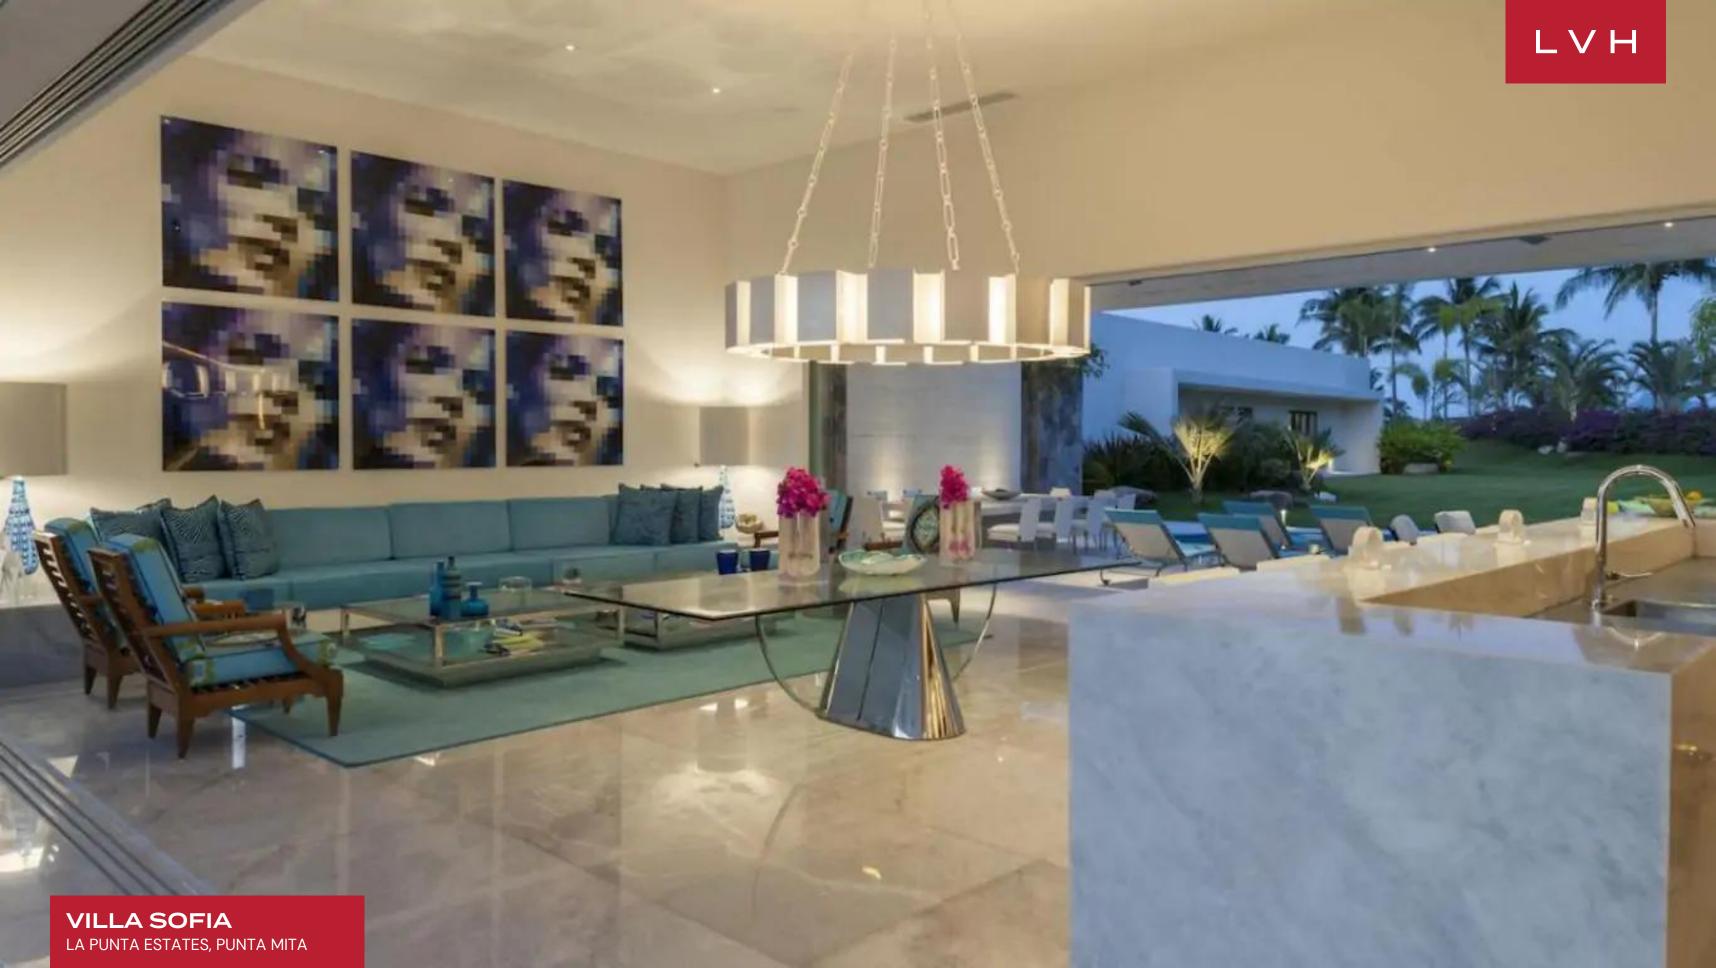

This gorgeous contemporary home presents exquisite natural stone facades, its sleek vertices creating the impression of an oversized jewelry box. Retractable glass walls define this sleek and exceptionally permeable residence positing a bold indoor-outdoor luxury living experience. Postmodern panache meets high fashion glamor in sumptuous free-flowing interiors ideally suited for lavish entertaining. Pristine white interiors present the ultimate canvas for a host of striking accents imparting a distinct pop art flair. A glamorous living room, entertaining pavilion, and leisure room facilitate access to the courtyard's intimate green spaces and private pathways. Villa Sofia may accommodate sixteen guests in utmost comfort, discretion, and luxury between six ensuite bedrooms. Private suites include lavish spa-inspired baths, serene garden showers, and quick access to the lush garden spaces.

#### INTERIOR

- Air Conditioning
- Bar
- Cable, Satellite or Smart TV
- Fireplace
- Home Office
- Laundry
- Sound System