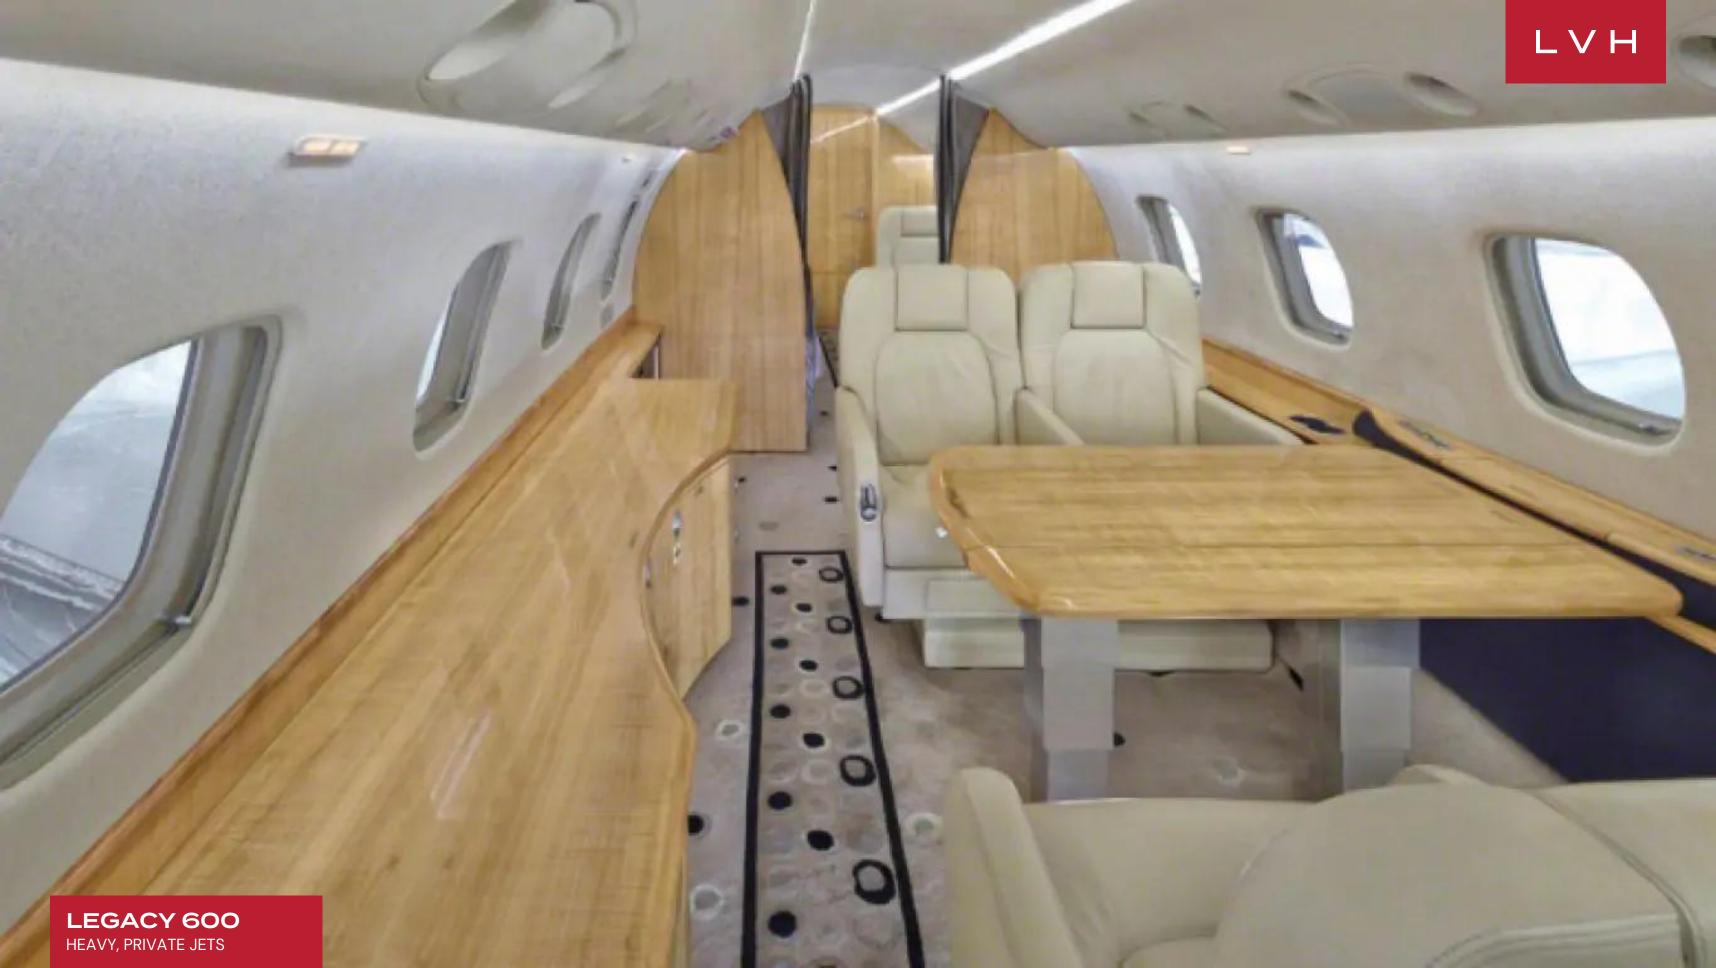

## LEGACY 600

HEAVY, PRIVATE JETS

Legacy 600 N728PH is a business jet derivative of the Embraer ERJ 145 family of commercial jet aircraft.

With 13 executive seats it has a range of 3,468 sm, cruise speed of 436 knots and ceiling of 41,000 ft. Equipped with an Airshow 400 system, Forward and Aft Flat screens, Satcom Iridium and Aerocom Interphone system, Medaire Service and Free unlimited domestic Wi-Fi.