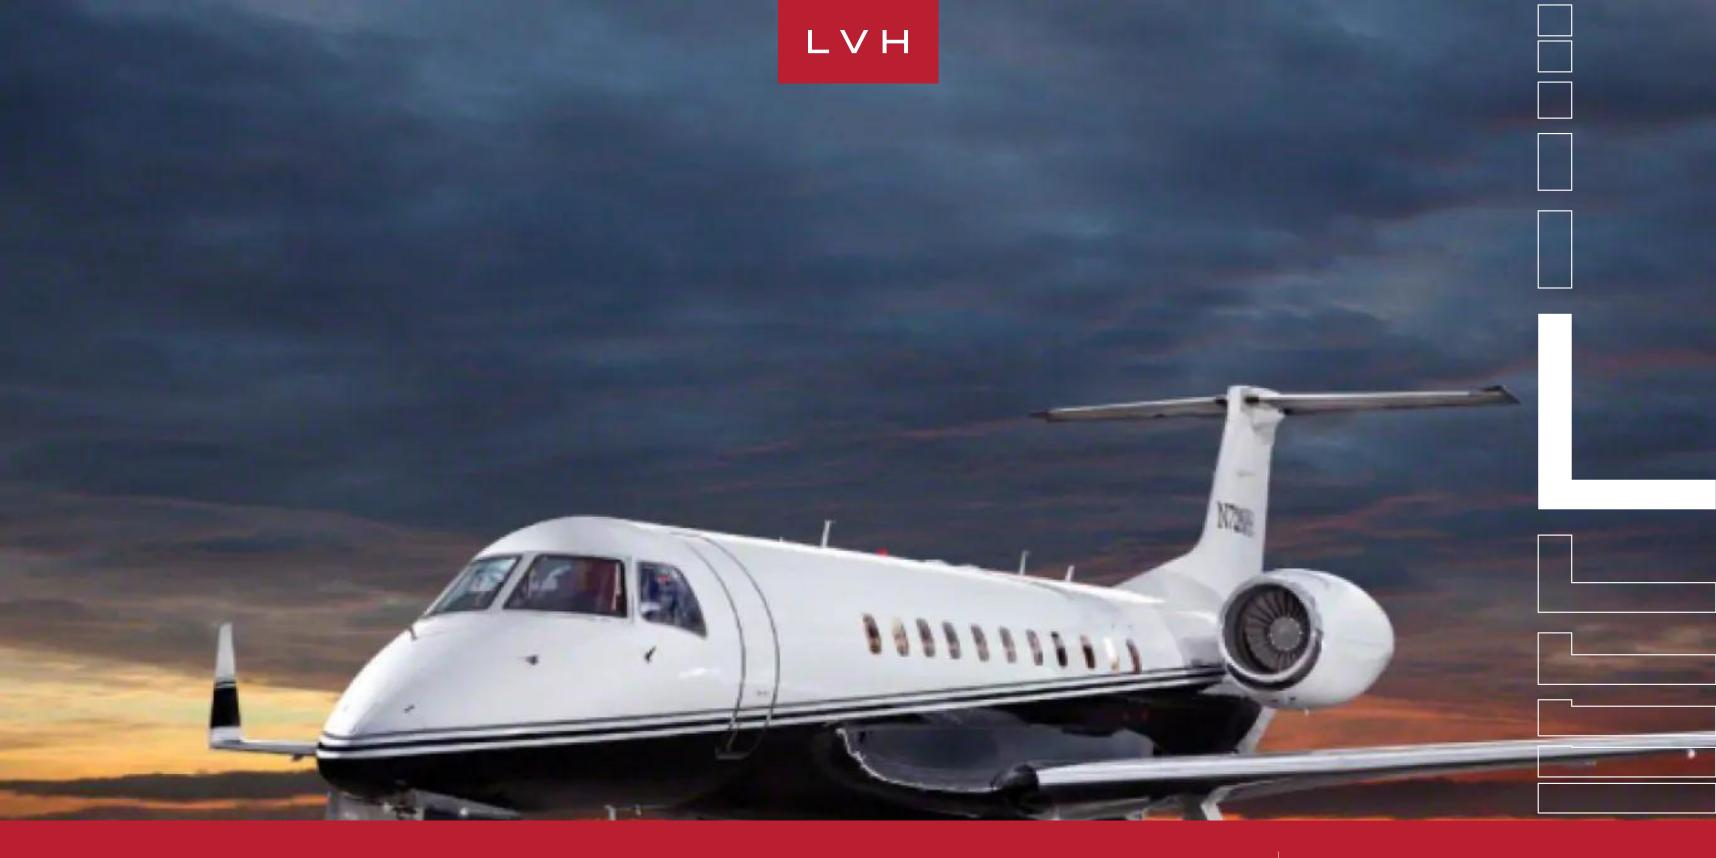

LEGACY 600
HEAVY, PRIVATE JETS

13 SEATS **O** SLEEPS

## LEGACY 600

HEAVY, PRIVATE JETS

Legacy 600 N728PH is a business jet derivative of the Embraer ERJ 145 family of commercial jet aircraft.

With 13 executive seats it has a range of 3,468 sm, cruise speed of 436 knots and ceiling of 41,000 ft. Equipped with an Airshow 400 system, Forward and Aft Flat screens, Satcom Iridium and Aerocom Interphone system, Medaire Service and Free unlimited domestic Wi-Fi.