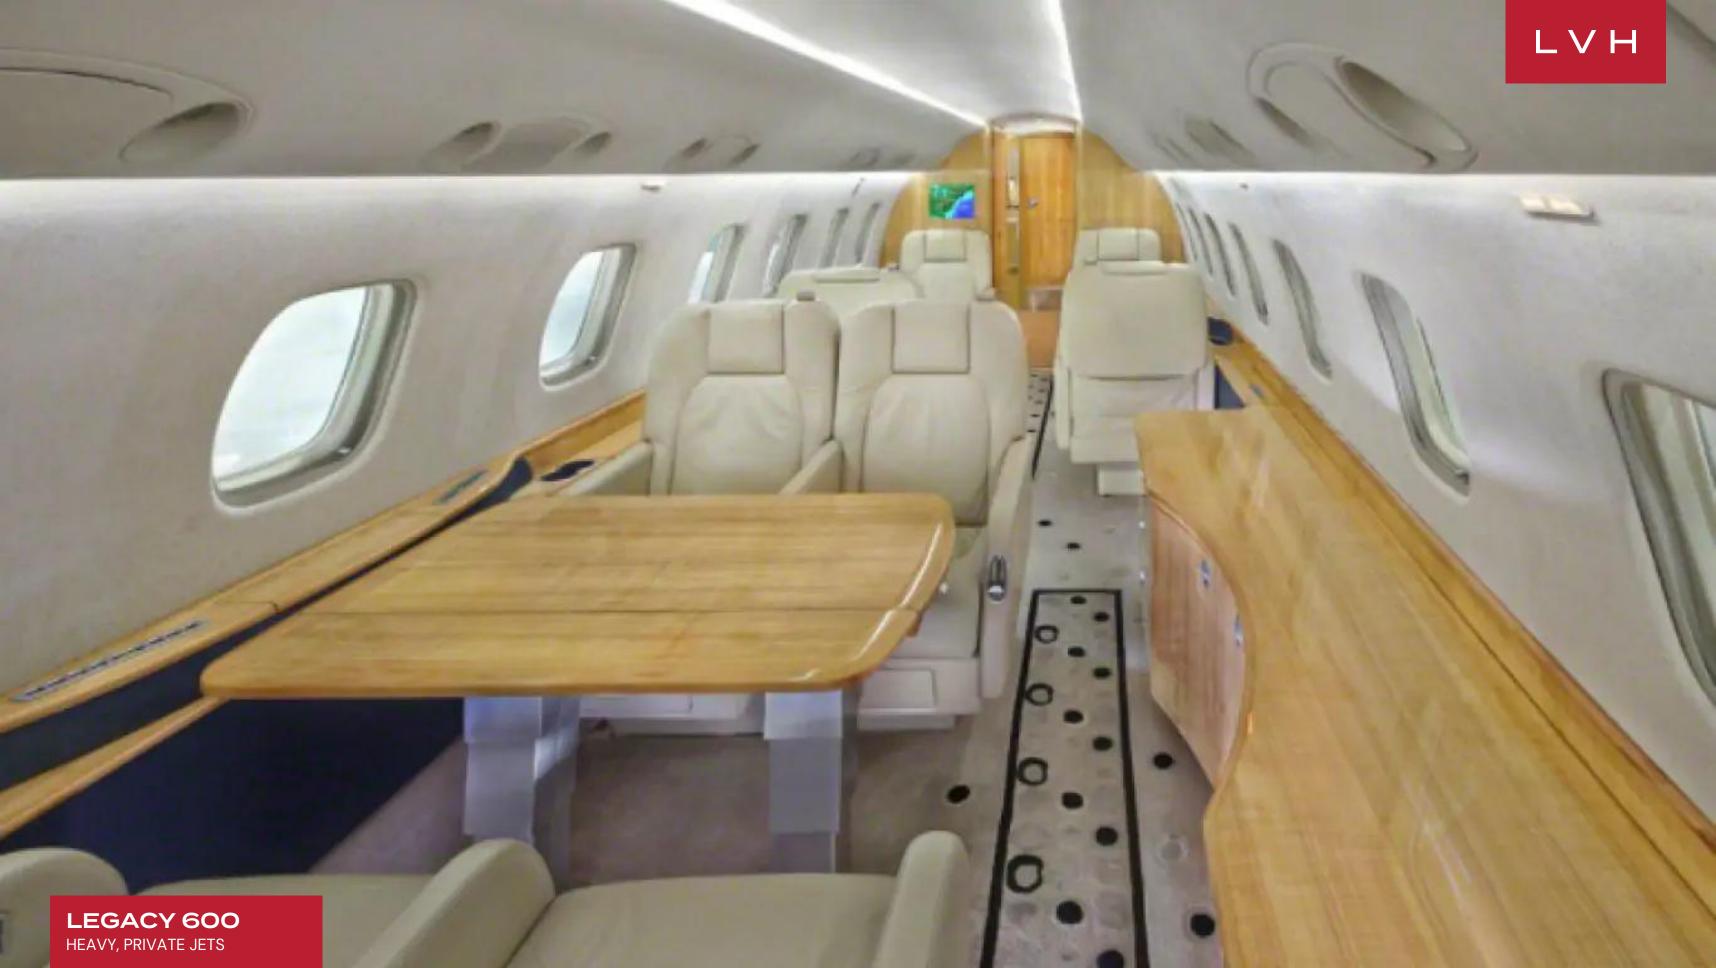

LEGACY 600
HEAVY, PRIVATE JETS

13 SEATS **O** SLEEPS

## LEGACY 600

HEAVY, PRIVATE JETS

Legacy 600 N728PH is a business jet derivative of the Embraer ERJ 145 family of commercial jet aircraft.

With 13 executive seats it has a range of 3,468 sm, cruise speed of 436 knots and ceiling of 41,000 ft. Equipped with an Airshow 400 system, Forward and Aft Flat screens, Satcom Iridium and Aerocom Interphone system, Medaire Service and Free unlimited domestic Wi-Fi.