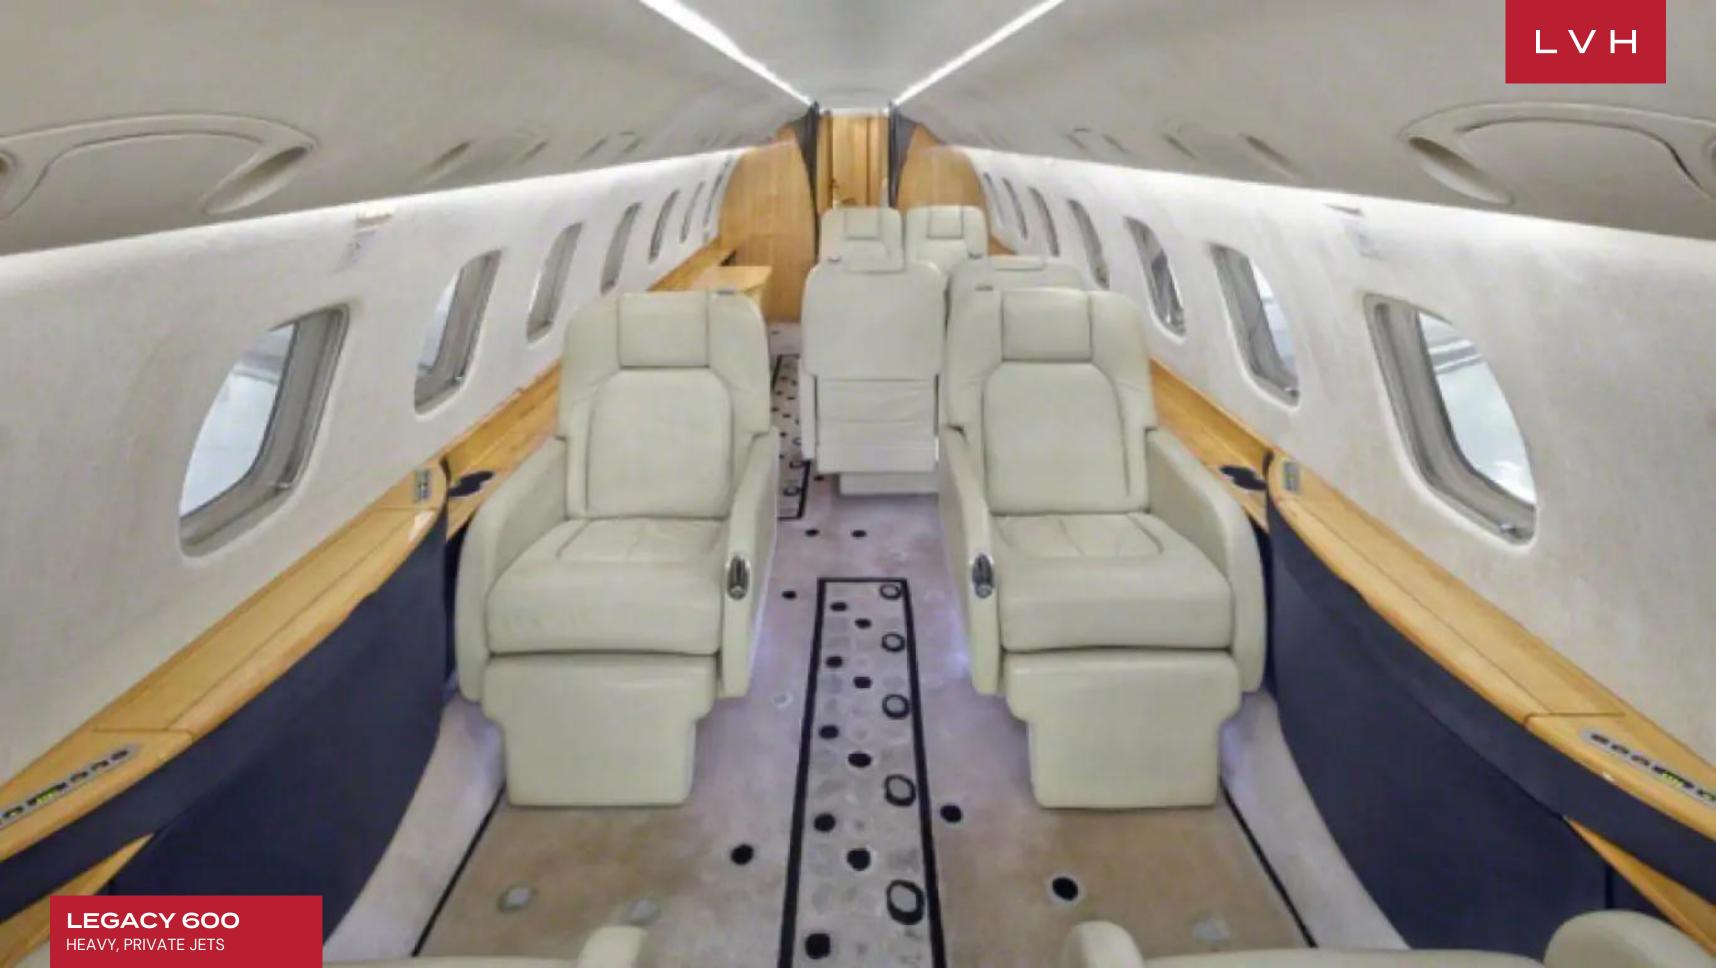

LEGACY 600
HEAVY, PRIVATE JETS

13 SEATS **O** SLEEPS

## LEGACY 600

HEAVY, PRIVATE JETS

Legacy 600 N728PH is a business jet derivative of the Embraer ERJ 145 family of commercial jet aircraft.

With 13 executive seats it has a range of 3,468 sm, cruise speed of 436 knots and ceiling of 41,000 ft. Equipped with an Airshow 400 system, Forward and Aft Flat screens, Satcom Iridium and Aerocom Interphone system, Medaire Service and Free unlimited domestic Wi-Fi.