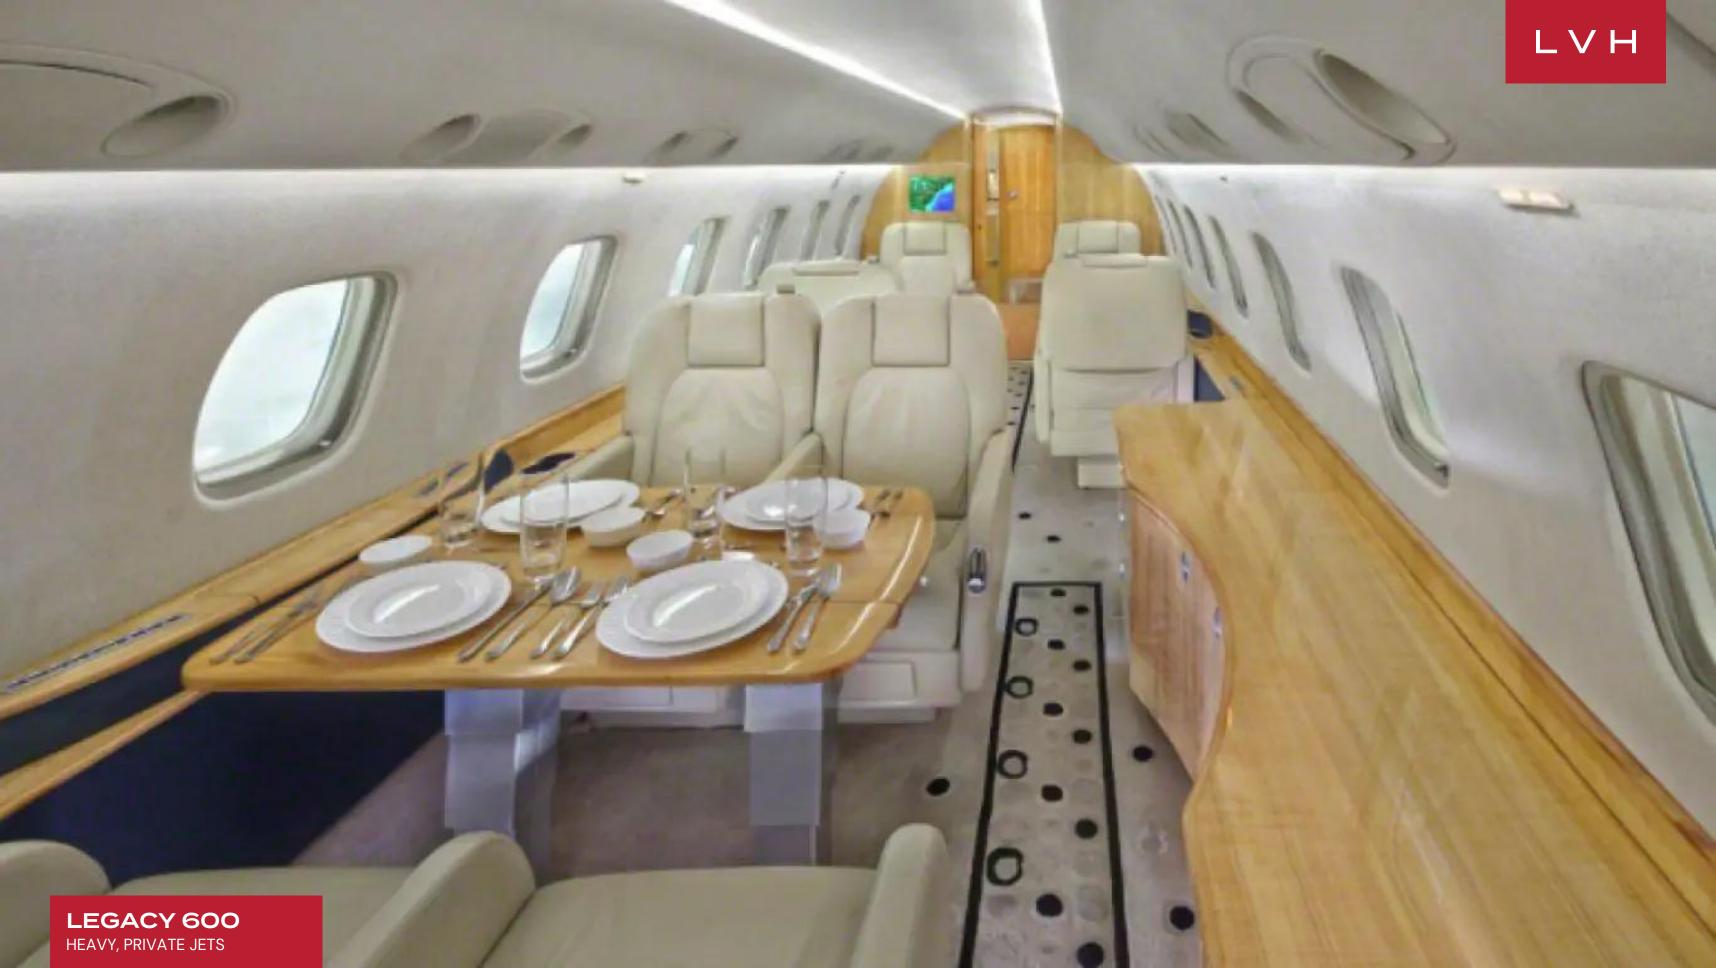

LEGACY 600
HEAVY, PRIVATE JETS

13 SEATS **O** SLEEPS

## LEGACY 600

HEAVY, PRIVATE JETS

Legacy 600 N728PH is a business jet derivative of the Embraer ERJ 145 family of commercial jet aircraft.

With 13 executive seats it has a range of 3,468 sm, cruise speed of 436 knots and ceiling of 41,000 ft. Equipped with an Airshow 400 system, Forward and Aft Flat screens, Satcom Iridium and Aerocom Interphone system, Medaire Service and Free unlimited domestic Wi-Fi.