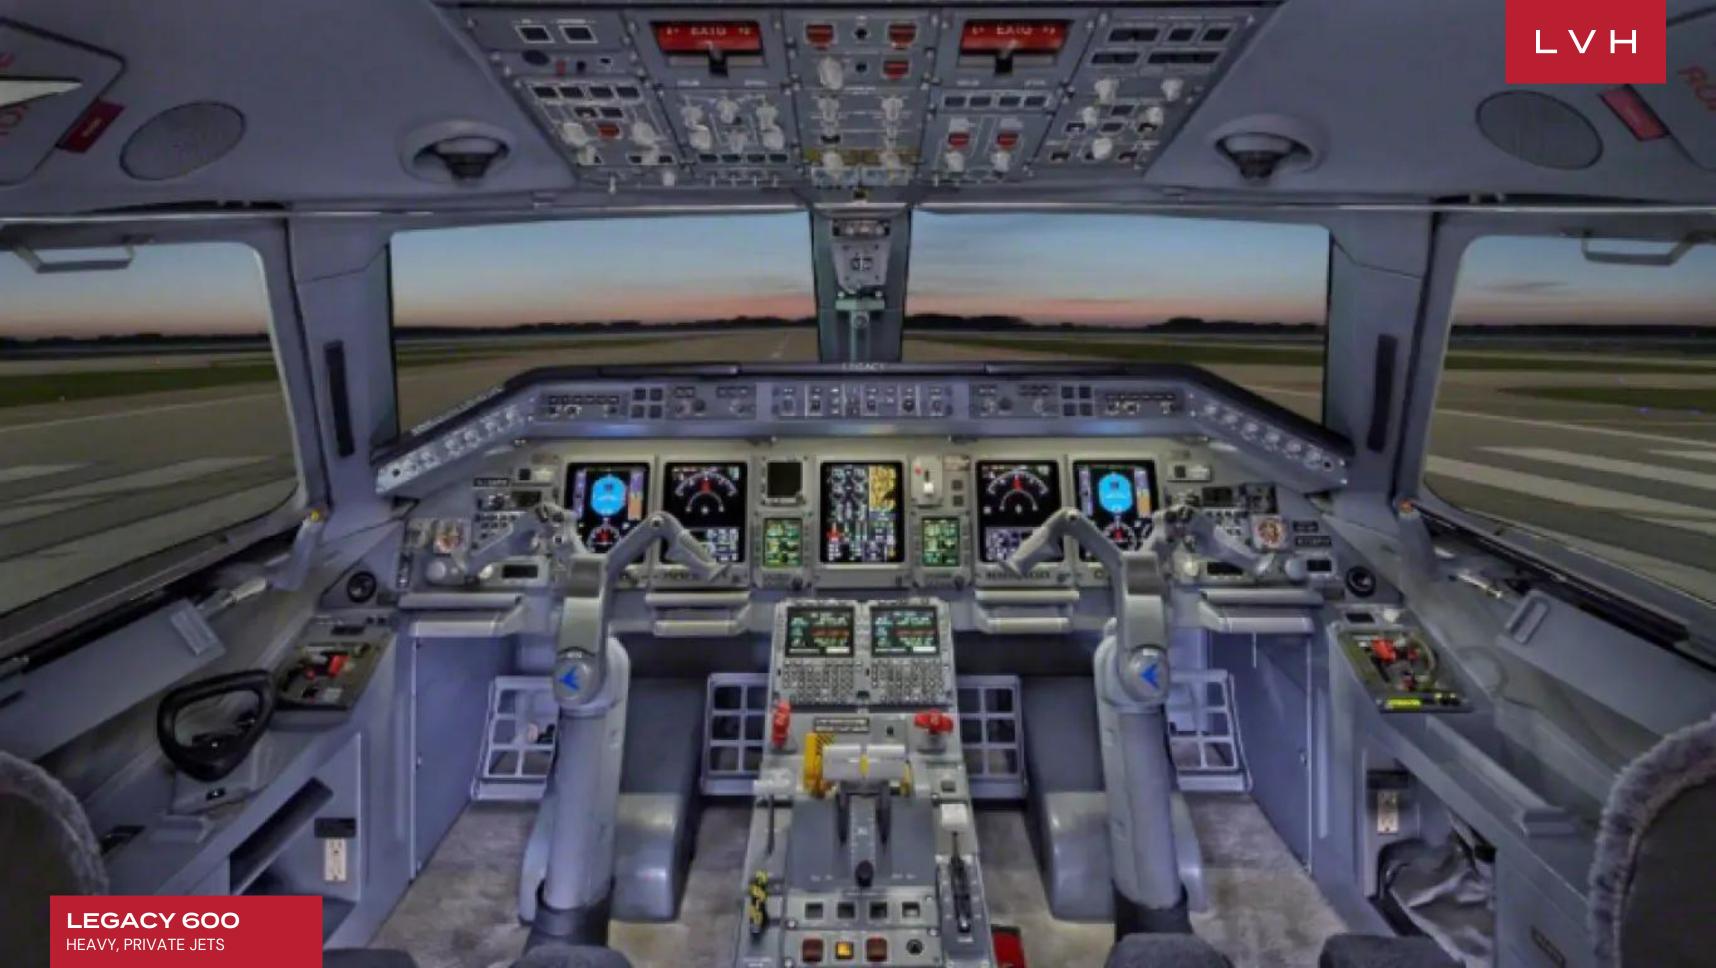

## LEGACY 600

HEAVY, PRIVATE JETS

Legacy 600 N728PH is a business jet derivative of the Embraer ERJ 145 family of commercial jet aircraft.

With 13 executive seats it has a range of 3,468 sm, cruise speed of 436 knots and ceiling of 41,000 ft. Equipped with an Airshow 400 system, Forward and Aft Flat screens, Satcom Iridium and Aerocom Interphone system, Medaire Service and Free unlimited domestic Wi-Fi.