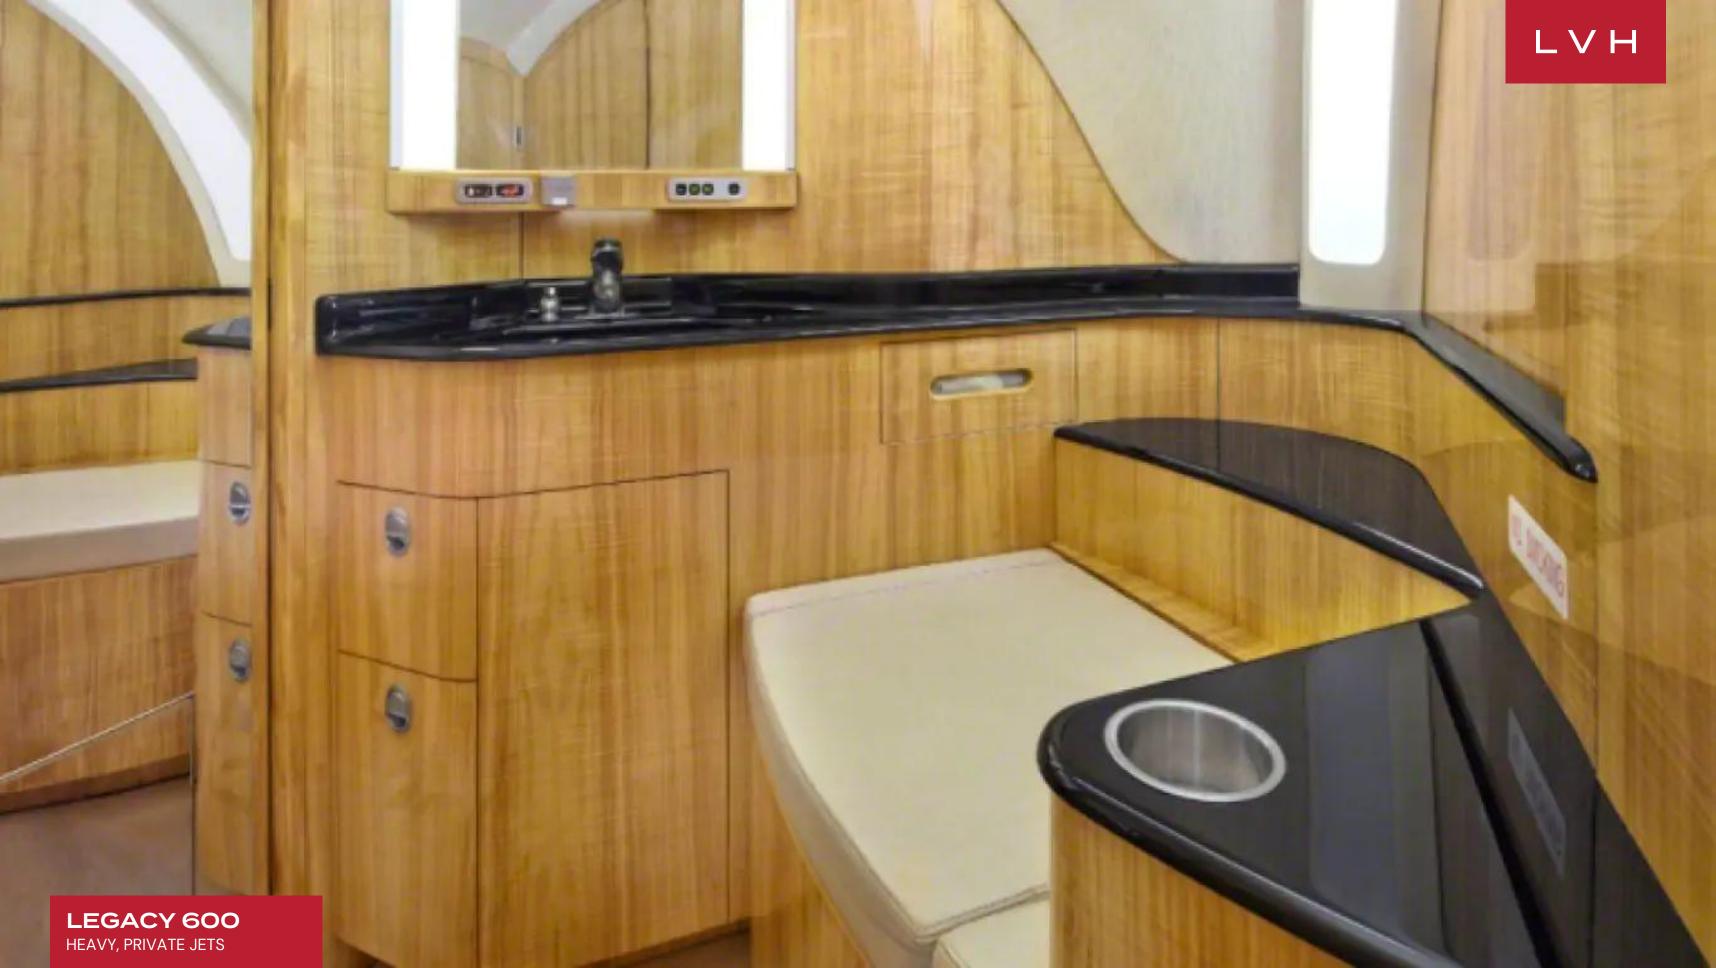

## LEGACY 600

HEAVY, PRIVATE JETS

Legacy 600 N728PH is a business jet derivative of the Embraer ERJ 145 family of commercial jet aircraft.

With 13 executive seats it has a range of 3,468 sm, cruise speed of 436 knots and ceiling of 41,000 ft. Equipped with an Airshow 400 system, Forward and Aft Flat screens, Satcom Iridium and Aerocom Interphone system, Medaire Service and Free unlimited domestic Wi-Fi.