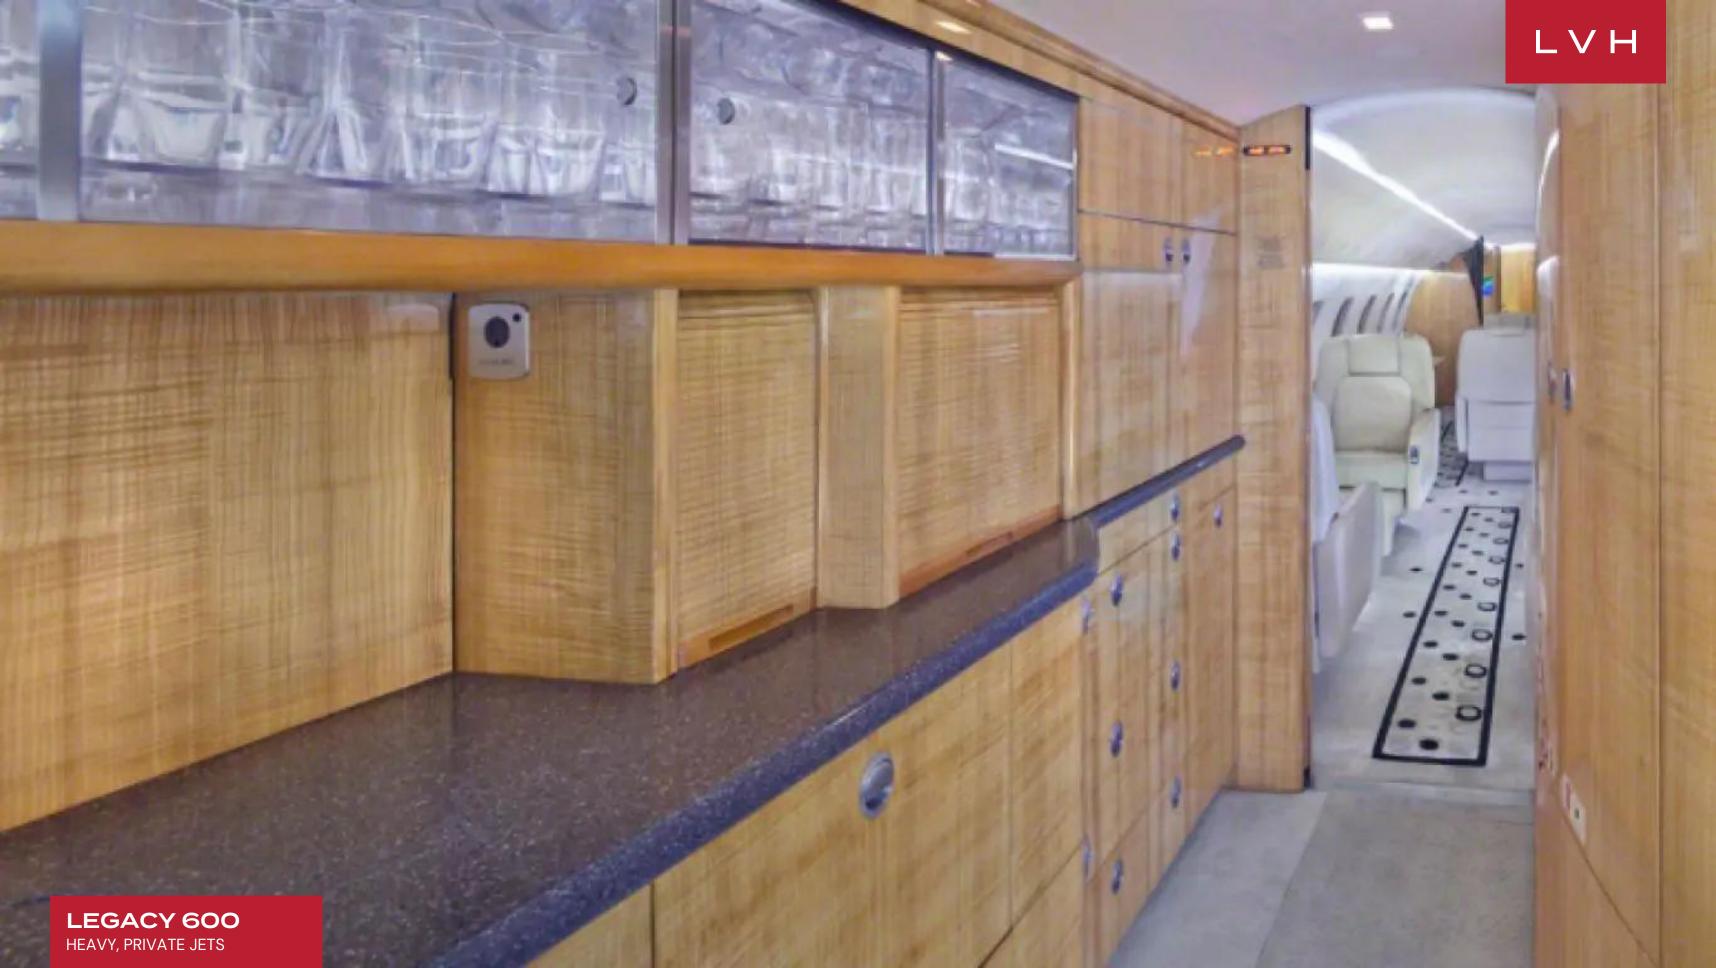

## LEGACY 600

HEAVY, PRIVATE JETS

Legacy 600 N728PH is a business jet derivative of the Embraer ERJ 145 family of commercial jet aircraft.

With 13 executive seats it has a range of 3,468 sm, cruise speed of 436 knots and ceiling of 41,000 ft. Equipped with an Airshow 400 system, Forward and Aft Flat screens, Satcom Iridium and Aerocom Interphone system, Medaire Service and Free unlimited domestic Wi-Fi.