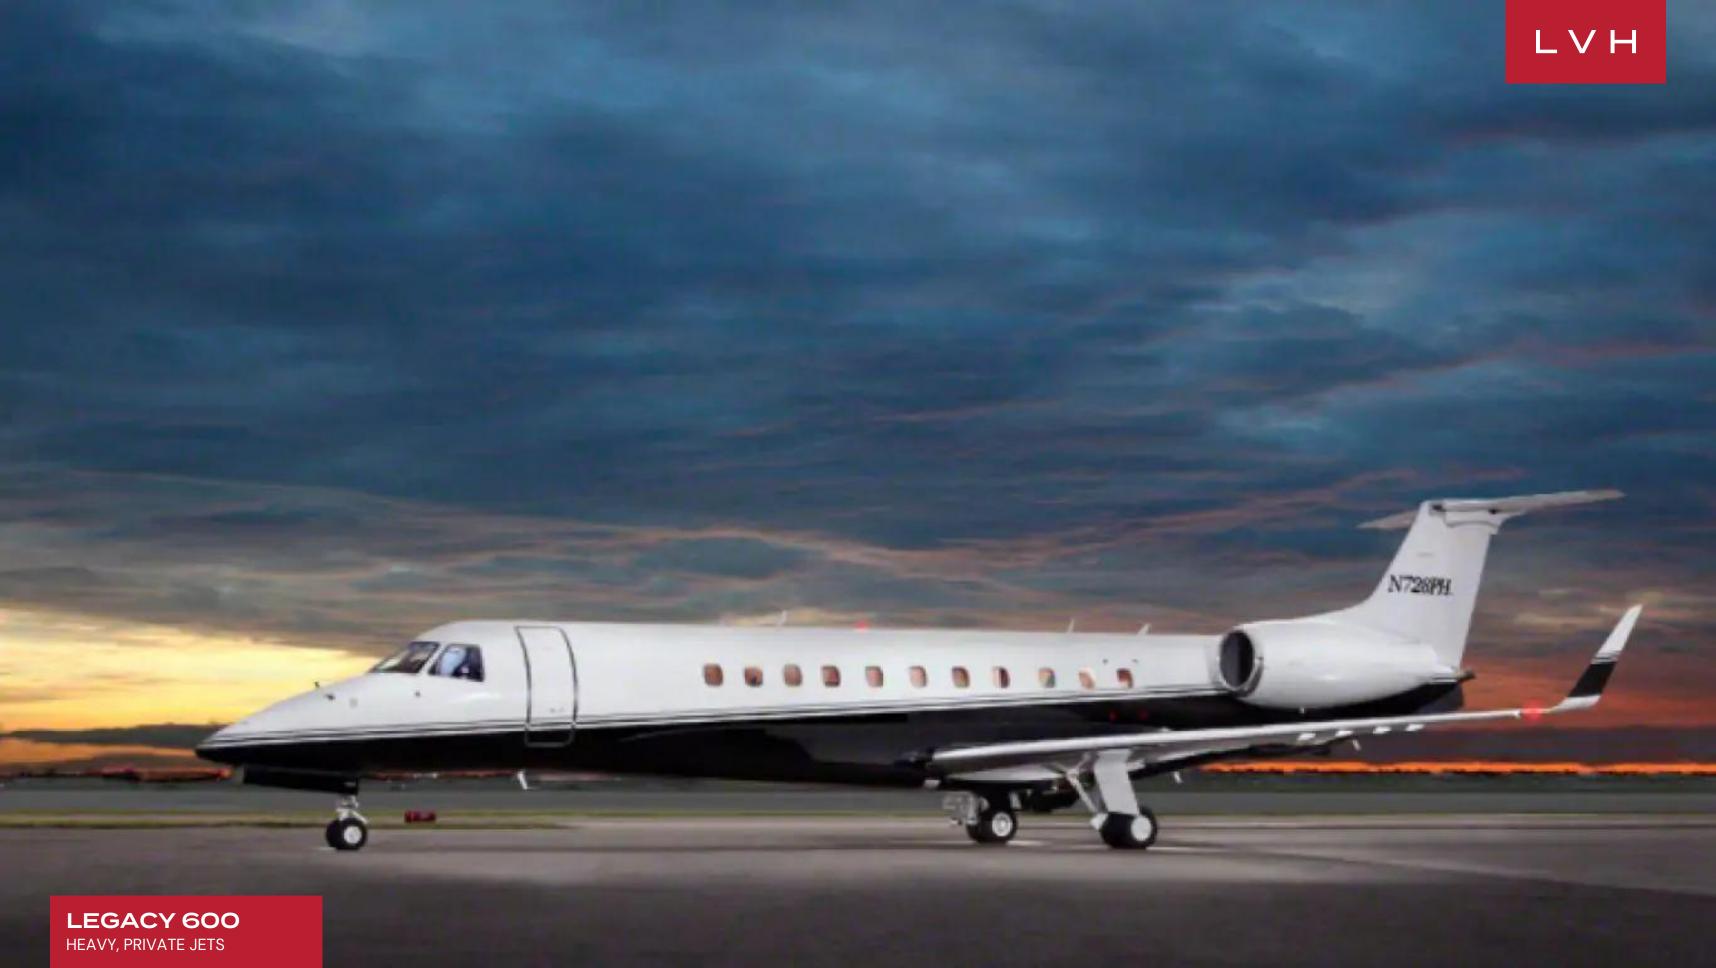

LEGACY 600
HEAVY, PRIVATE JETS

13 SEATS **O** SLEEPS

## LEGACY 600

HEAVY, PRIVATE JETS

Legacy 600 N728PH is a business jet derivative of the Embraer ERJ 145 family of commercial jet aircraft.

With 13 executive seats it has a range of 3,468 sm, cruise speed of 436 knots and ceiling of 41,000 ft. Equipped with an Airshow 400 system, Forward and Aft Flat screens, Satcom Iridium and Aerocom Interphone system, Medaire Service and Free unlimited domestic Wi-Fi.